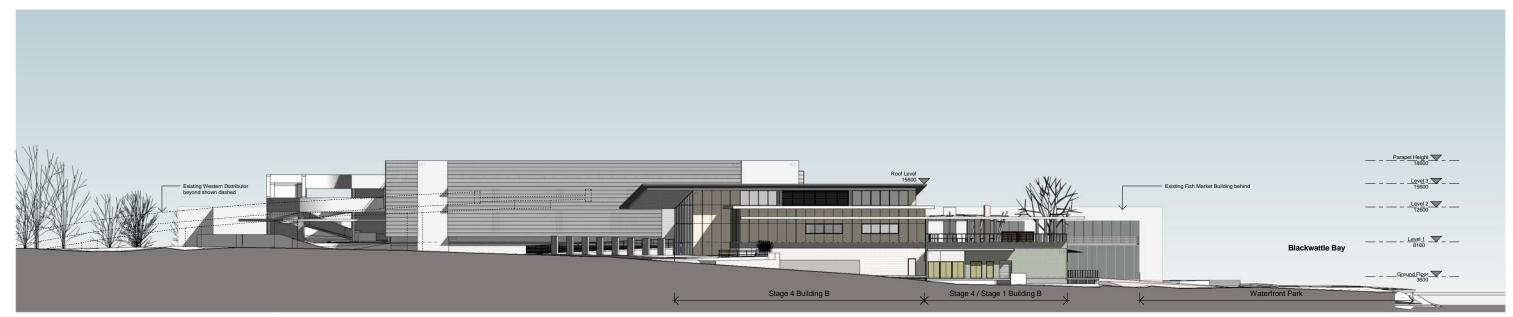

North Elevation Building A

## FINISHES LEGEND

BT1 Balustrade Type 1
Galvanized steel balustrade with glazed panels

FCB Honed Face Concrete Blockwork

FC Polymerized Fibre Cement Sheeting

ML Metal Louvre Scre

CCE Supposed Cable Faced System of