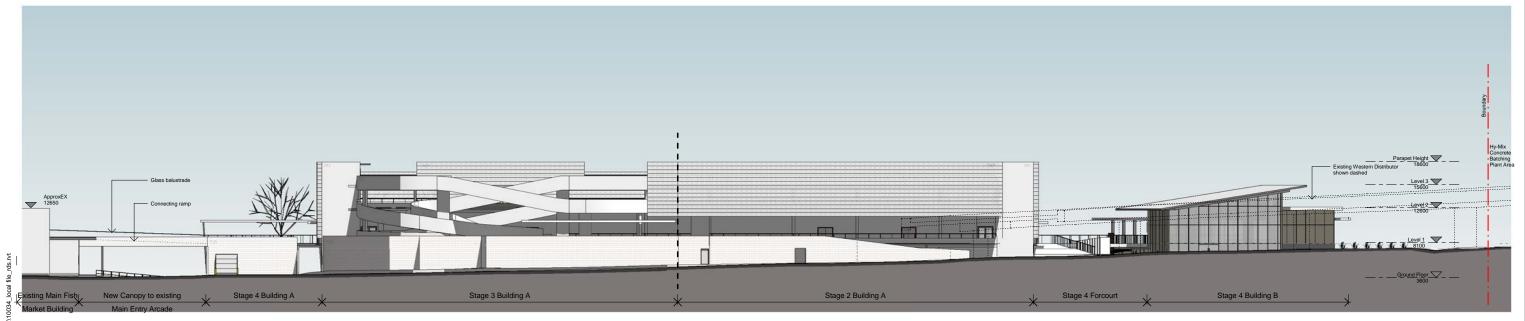

## East Elevation

## FINISHES LEGEND

BT1 Balustrade Type 1
Galvanized steel balustrade with glazed panels

FCB Honed Face Concrete Blockwork

FC Polymerized Fibre Cement Sheeting

ML Metal Louvre Scre

CCE Supposed Cable Faced System of