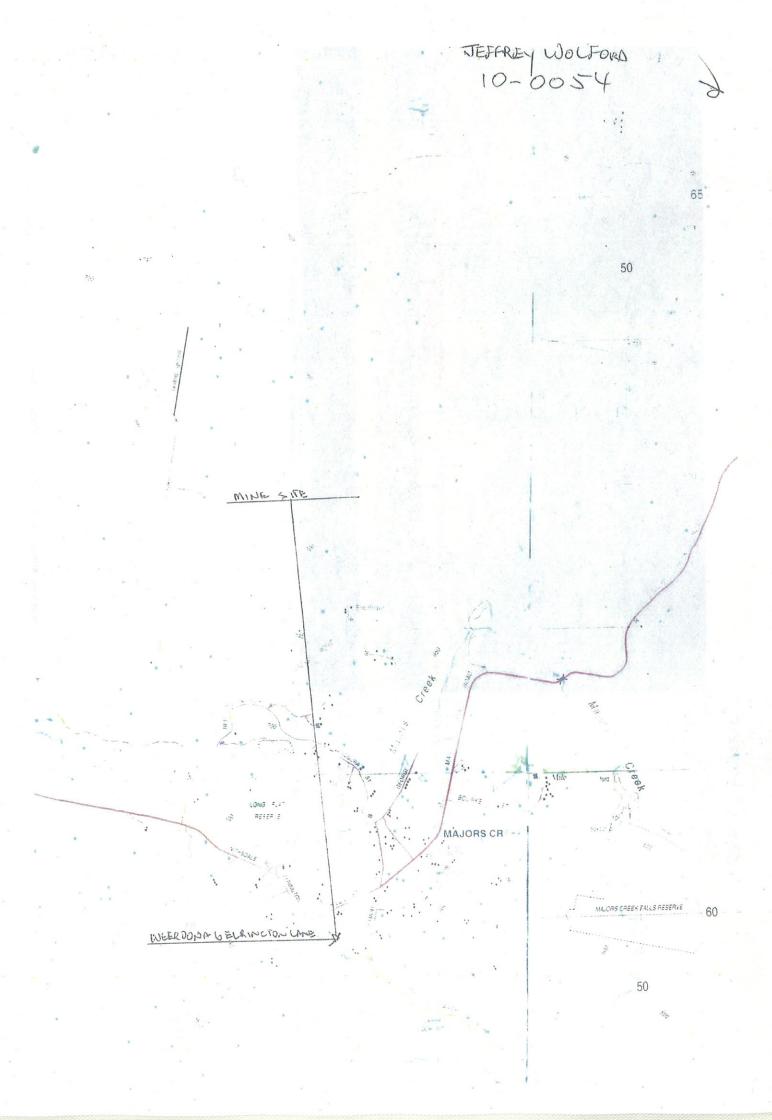

# 1. PROXIMITY

The proposed 24 hour mine brings significant industrial activity to the area, one kilometre from the village proper. As Majors Creek is a rural-residential area, this appears inappropriate at best.

# 3. WATER

I would like to register my strong concern about the impact of the mine on the water available to the town and to surrounding users and the long-term impact of lowering the water table.

The community has repeatedly asked Cortona Mines where they are getting their water from to process extracted material. Every answer leads in one direction: **there will be a drop in the water table.** Further, part of Cortona's plan includes the rain-filling of a number of dams to be built. It follows that, when there is another drought, the water table will be used even more extensively.

# 5. THE TAILINGS DAM

Given where the mine is, Cortona Mines must build their tailings dam high up above Majors Creek itself. They have carefully described safety features to the community and that it will have no cyanide and will be coarse crush.

Majors Creek should not have a tailings dam above its waterways.