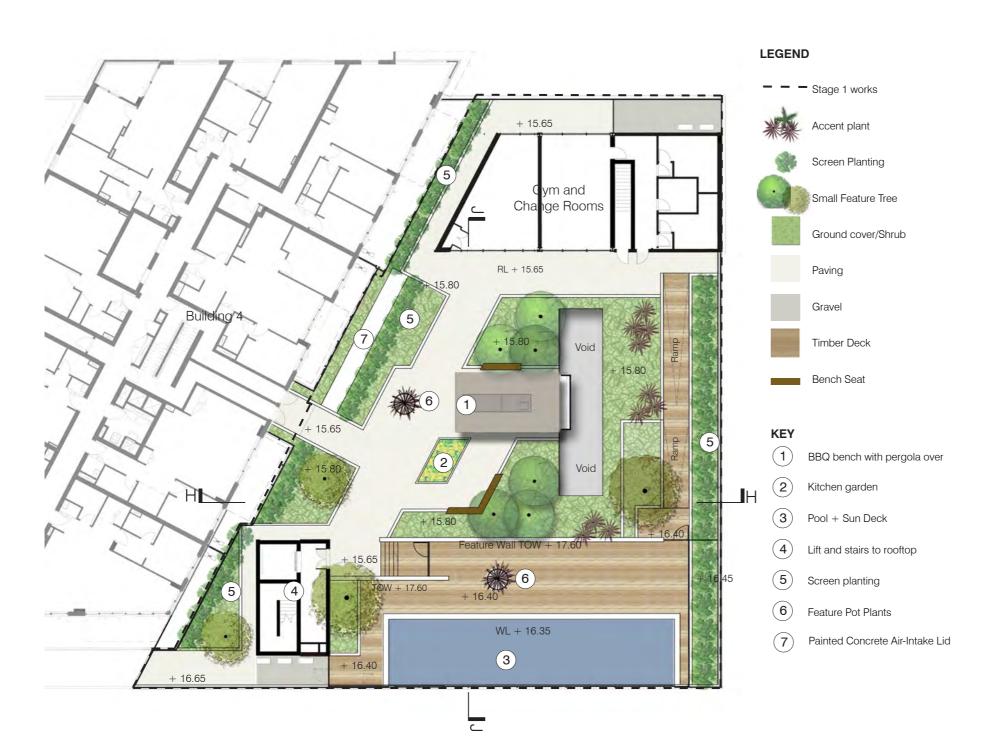

## Podium Rooftop 1B - Landscape Plan

The Podium Rooftop is located over building 1B and includes the following shared community facilities: pool, gym, and outdoor kitchen. Entry to the rooftop is via the Neighbourhood Park lift entry. A direct pathway is proposed to the gym facilities on the northern edge of the podium.

## Pool + Sun Deck

The relationship between the Neighbourhood Park and the Podium rooftop is reflected in the pools location - overlooking the park. A glass wall is proposed to the southern edge of the pool creating a visual connection to the Neighbourhood park and interest to the building facade.

The pool level is slightly elevated from the podium garden and can be accessed via stairs directly opposite the lift entry or via a ramped walkway opposite the gym change rooms. A generously proportioned sundeck is proposed to the pool surround.

Screening plants enclose the sun deck on the east and western sides, reducing overlooking from the adjacent 1C tower. Feature sandstone blade walls are proposed to the north to separate and screen the pool from the outdoor kitchen and lower garden areas.

## **Outdoor Kitchen**

Located to the centre of the podium the outdoor kitchen is proposed as a communal entertainment space. Set below the pool / sun deck and surrounded by planting the outdoor kitchen will provide a sheltered and intimate space for passive recreation.

A communal dining table, and BBQ is proposed beneath a lightweight timber batten pergola in the centre. Kitchen gardens are proposed adjacent the pergola to promote use of an 'edible garden' for community use. Small citrus trees are proposed adjacent the kitchen gardens to reflect the 'edible garden' character through the planting design.