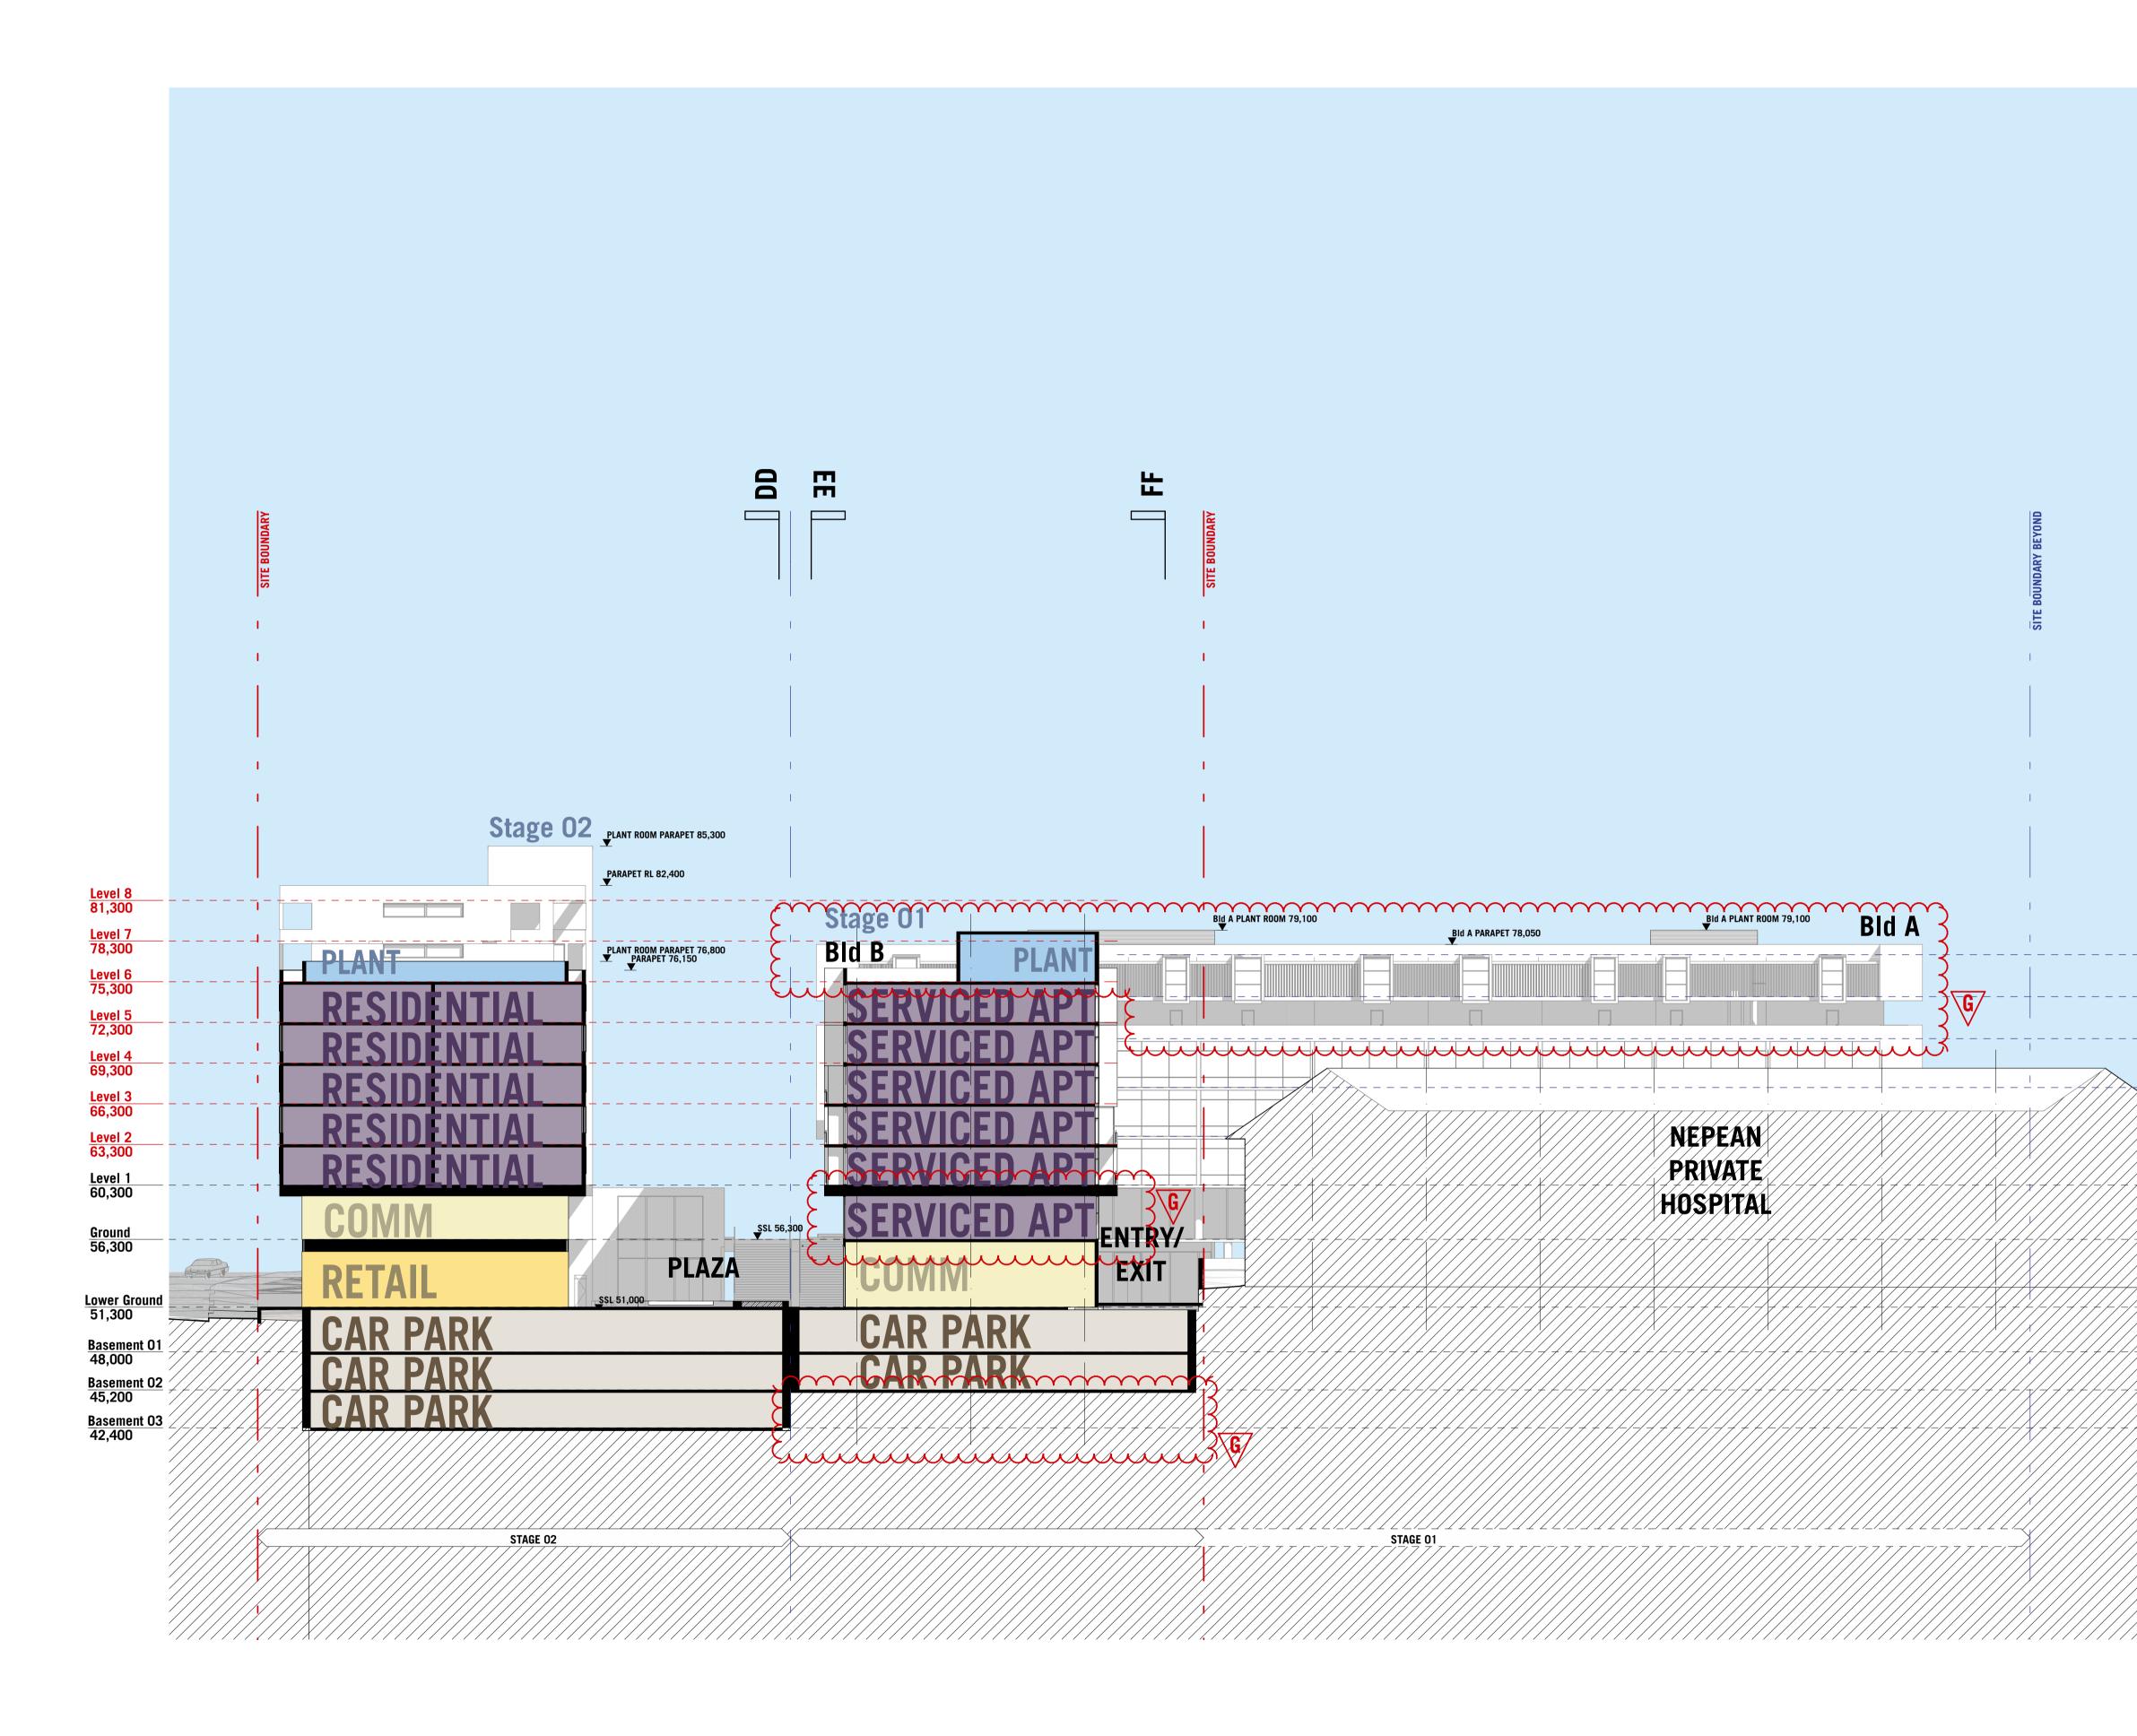

| NEP<br>PRIV                                                        | <b>ATE</b>                   |                                                      |                                               |                                                                      |                         |       |
|--------------------------------------------------------------------|------------------------------|------------------------------------------------------|-----------------------------------------------|----------------------------------------------------------------------|-------------------------|-------|
| SPECI<br>CEN                                                       |                              |                                                      |                                               |                                                                      |                         |       |
|                                                                    |                              |                                                      | <u>                                      </u> |                                                                      |                         |       |
|                                                                    |                              |                                                      |                                               |                                                                      |                         |       |
|                                                                    |                              |                                                      |                                               |                                                                      |                         |       |
|                                                                    |                              |                                                      |                                               |                                                                      |                         |       |
|                                                                    |                              |                                                      |                                               |                                                                      |                         |       |
| ///////////////////////////////////////                            | G                            | 28.08.2012                                           |                                               | Section 75W i                                                        |                         |       |
|                                                                    | F<br>E<br>D<br>C             | 15.04.2011<br>21.09.2010<br>13.08.2010<br>30.07.2010 |                                               | Issue to Consu<br>Issue to Consu<br>Issue to Consu<br>Issue to Consu | ultants<br>ultants      |       |
|                                                                    | B<br>Rev.<br>SCALE<br>1:2500 | 01.02.2010<br>Date Ap<br><b>A1, 50%@A3</b>           | proved by<br>JOB No.                          | Concept Plan<br>Revision Notes<br>09007                              |                         | NORTH |
| ARBER AVENUE, KINGSWOOD<br>ONCEPT PLAN<br>awing title<br>ection AA | status<br>FOR IN             |                                                      | DWG No.                                       | CP40                                                                 | <sup>REV</sup> <b>G</b> |       |
| lustrative Sections                                                |                              | 10 Crown Street<br>2 8668 0000 f                     |                                               |                                                                      |                         |       |