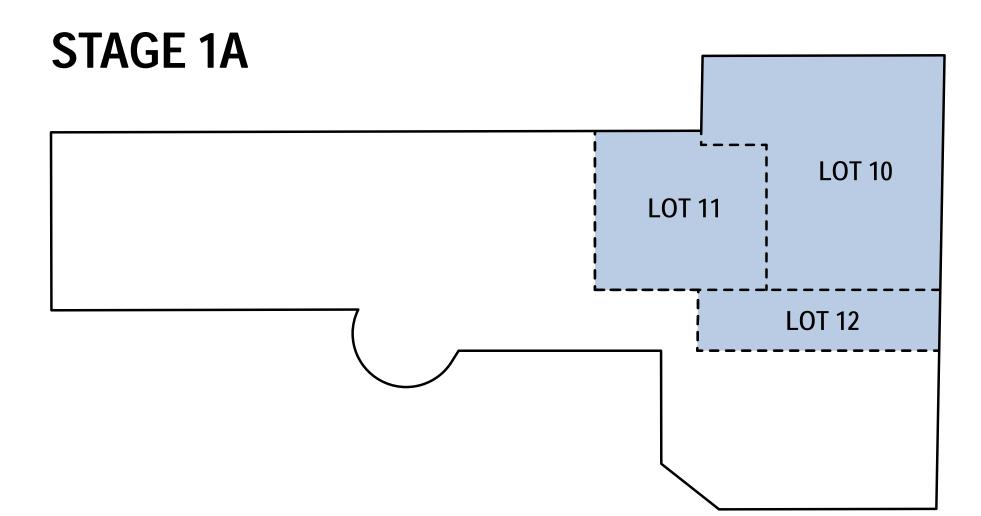

## **SUBDIVISION STAGES:**

## **STAGE 1**





## STAGE 2





Nominated Architect: Nicholas Turner 6695 ABN 86 064 084 911

CLIENT

| LOT 21 |          |
|--------|----------|
|        |          |
|        |          |
|        |          |
|        | L        |
|        | ,<br>Lot |
|        |          |
|        |          |
|        |          |

|                                   | CURRENT PROPOSAL<br>LOT NUMBERS | CURRENT PROPOSAL<br>AREAS |
|-----------------------------------|---------------------------------|---------------------------|
|                                   | LOT 10<br>LOT 12<br>LOT 11      | 6,165 sqm                 |
|                                   | LOT 20<br>LOT 23                | 4,321 sqm                 |
|                                   | LOT 21                          | 3,777 sqm