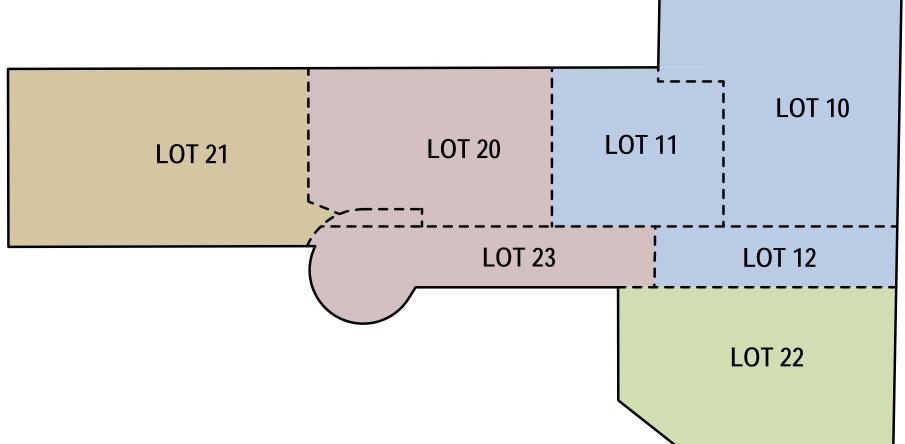

## STAGE 2

Nominated Architect: Nicholas Turner 6695 ABN 86 064 084 911

CLIENT

| LOT 21 |          |
|--------|----------|
|        |          |
|        |          |
|        |          |
|        | L        |
|        | ,<br>Lot |
|        |          |
|        |          |
|        |          |

|                                   | CURRENT PROPOSAL<br>LOT NUMBERS | CURRENT PROPOSAL<br>AREAS |
|-----------------------------------|---------------------------------|---------------------------|
|                                   | LOT 10<br>LOT 12<br>LOT 11      | 6,165 sqm                 |
|                                   | LOT 20<br>LOT 23                | 4,321 sqm                 |
|                                   | LOT 21                          | 3,777 sqm                 |
|                                   | LOT 22                          | 2,990 sqm                 |
| TOTAL<br>DEVELOPMENT<br>SITE AREA |                                 | 17,253 sqm                |