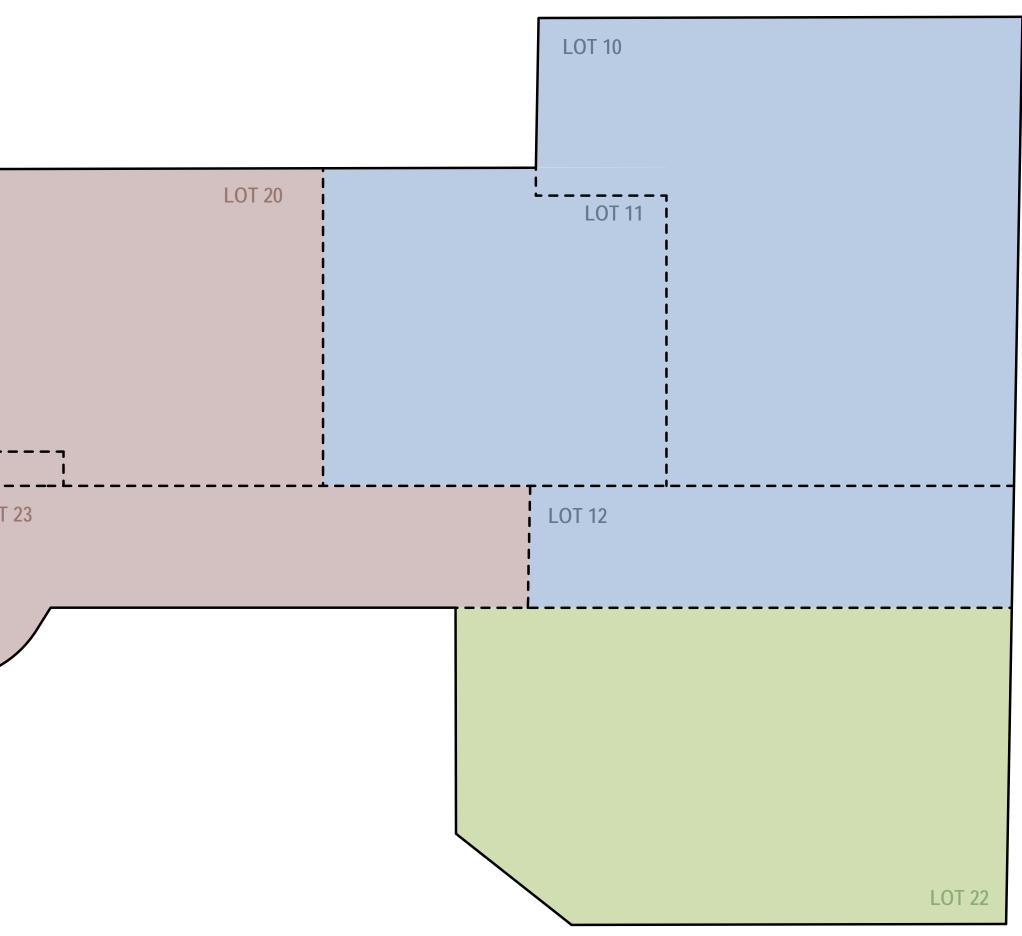

|                                   | CURRENT PROPOSAL<br>LOT NUMBERS | CURRENT PROPOSAL<br>AREAS |
|-----------------------------------|---------------------------------|---------------------------|
|                                   | LOT 10<br>LOT 12<br>LOT 11      | 6,165 sqm                 |
|                                   | LOT 20<br>LOT 23                | 4,321 sqm                 |
|                                   | LOT 21                          | 3,777 sqm                 |
|                                   | LOT 22                          | 2,990 sqm                 |
| TOTAL<br>DEVELOPMENT<br>SITE AREA |                                 | 17,253 sqm                |