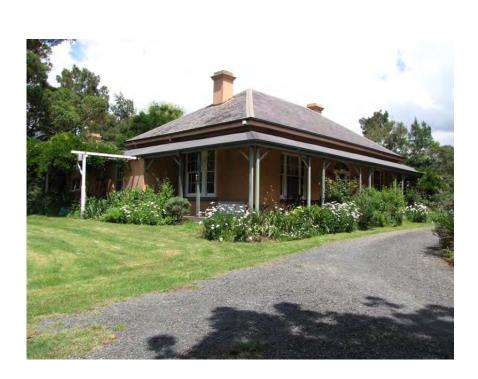

# 5.3.5 Homestead and former Dairy – Willow Deane (65)

This item is not listed on a heritage schedule. See Figure 9 for location.

# Description

Site comprises a homestead, modern horse stables, track and outbuildings associated with a former dairy. The homestead is an extensive single storey L shaped building constructed c.1930s-1940s of weatherboard. A concrete verandah features on the front and eastern sides. The exterior has had extensive renovations – the current cladding, roof and window shutters are modern.