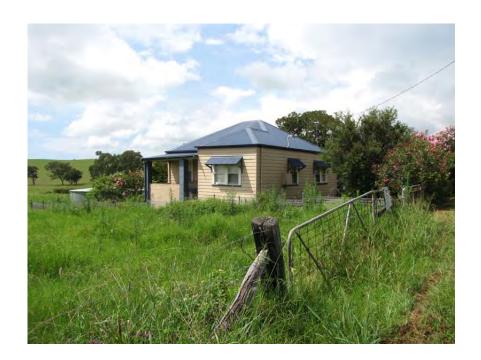

# 5.3.5 Homestead and former Dairy – Willow Deane (65)

This item is not listed on a heritage schedule. See Figure 9 for location.

# Description

Site comprises a homestead, modern horse stables, track and outbuildings associated with a former dairy. The homestead is an extensive single storey L shaped building constructed c.1930s-1940s of weatherboard. A concrete verandah features on the front and eastern sides. The exterior has had extensive renovations – the current cladding, roof and window shutters are modern.