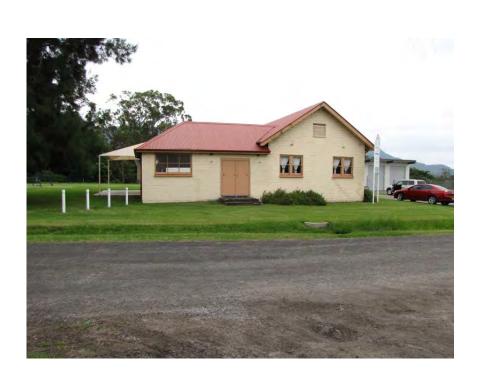

### 5.3.3 Marshall Mount Public School and Residence (62)

This item is listed on the 1990 Wollongong LEP. See Figure 9 for location.

#### Description

The Schoolhouse is a weatherboard single storey building with a corrugated iron roof. The adjacent school masters residence is of the same construction.

# History

The schoolhouse was constructed in 1897 on the former site of the first Methodist Church.