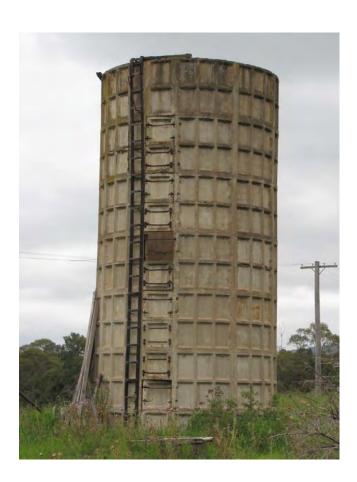

# Statement of Significance

This item does not meet the significance threshold.

Figure 65 Shed - Potential (194)

| IMPACT AND RECOMMENDATIONS |                                                                                                                  |  |  |  |
|----------------------------|------------------------------------------------------------------------------------------------------------------|--|--|--|
| Impact                     | A water and wastewater pipeline is proposed to run along Cleveland Road. It may require the removal of the shed. |  |  |  |
| Recommendations            | The shed is not of heritage significance and does not pose an impediment on heritage grounds.                    |  |  |  |

Table 78 Shed - Potential (194) Impact and Recommendations