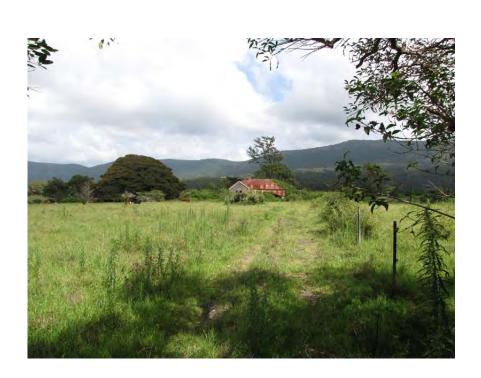

# 5.3.6 Willowvale (66, 67)

This item is not listed on a heritage schedule. See Figure 9 for location.

# Description

When recorded by HLA in 2006, the "Willowvale" site comprised a modern homestead, the original homestead, and outbuildings associated with a former dairy. The original homestead was not in use and was deteriorating. It was constructed in three phases; the timber rear section comprised a one-room cottage constructed c.1900s. This section previously had a brick chimney and stove, but was replaced due to its unstable condition during the 1950s-1960s. The front elevation and verandah was added c.1930s and was constructed using weatherboard and makeshift cladding from timber crates. This section had three rooms. The projecting room has been lined with newspaper (dated 1939). A brick and timber lean-to/store at the rear of the homestead had an early shaft cutter. Adjacent the homestead was a corrugated iron shed with a flat roof constructed in three parts.

A site inspection in February 2011 established that the original homestead has collapsed since the HLA recording was conducted in 2006.

A more recent complex of dairy buildings is located to the west of the original homestead and features sheds, garages, and holding yards. An adjacent well has also been filled in with concrete.