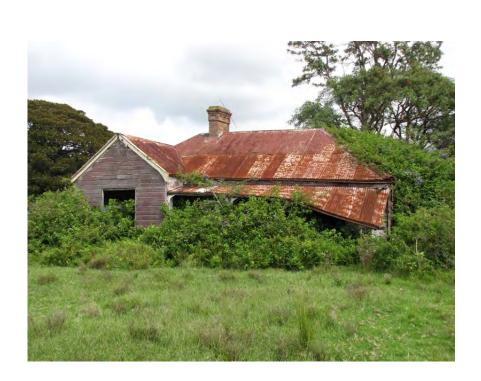

# 5.3.6 Willowvale (66, 67)

This item is not listed on a heritage schedule. See Figure 9 for location.

# Description

When recorded by HLA in 2006, the "Willowvale" site comprised a modern homestead, the original homestead, and outbuildings associated with a former dairy. The original homestead was not in use and was deteriorating. It was constructed in three phases; the timber rear section comprised a one-room cottage constructed c.1900s. This section previously had a brick chimney and stove, but was replaced due to its unstable condition during the 1950s-1960s. The front elevation and verandah was added c.1930s and was constructed using weatherboard and makeshift cladding from timber crates. This section had three rooms. The projecting room has been lined with newspaper (dated 1939). A brick and timber lean-to/store at the rear of the homestead had an early shaft cutter. Adjacent the homestead was a corrugated iron shed with a flat roof constructed in three parts.

A site inspection in February 2011 established that the original homestead has collapsed since the HLA recording was conducted in 2006.

A more recent complex of dairy buildings is located to the west of the original homestead and features sheds, garages, and holding yards. An adjacent well has also been filled in with concrete.