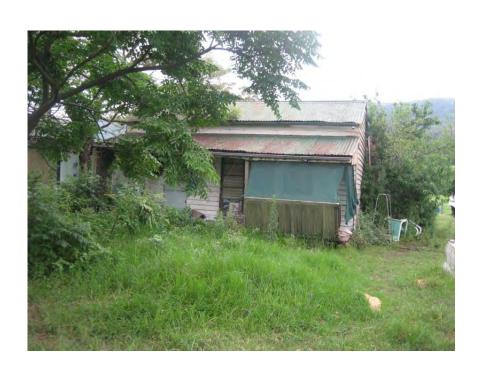

# 5.3.6 Willowvale (66, 67)

This item is not listed on a heritage schedule. See Figure 9 for location.

# Description

When recorded by HLA in 2006, the "Willowvale" site comprised a modern homestead, the original homestead, and outbuildings associated with a former dairy. The original homestead was not in use and was deteriorating. It was constructed in three phases; the timber rear section comprised a one-room cottage constructed c.1900s. This section previously had a brick chimney and stove, but was replaced due to its unstable condition during the 1950s-1960s. The front elevation and verandah was added c.1930s and was constructed using weatherboard and makeshift cladding from timber crates. This section had three rooms. The projecting room has been lined with newspaper (dated 1939). A brick and timber lean-to/store at the rear of the homestead had an early shaft cutter. Adjacent the homestead was a corrugated iron shed with a flat roof constructed in three parts.

A site inspection in February 2011 established that the original homestead has collapsed since the HLA recording was conducted in 2006.

A more recent complex of dairy buildings is located to the west of the original homestead and features sheds, garages, and holding yards. An adjacent well has also been filled in with concrete.