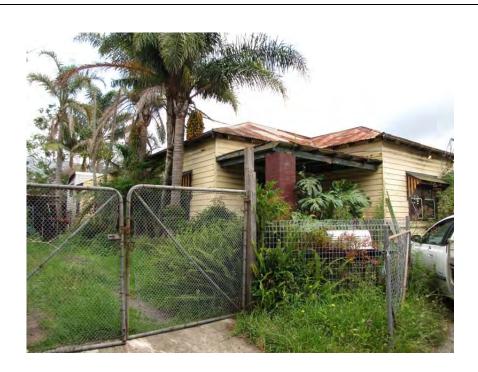

| Yes 🛚                  |      | No 🗌    |
| This form completed by         | Rochelle Coxon                                                                                                                                           | Date                   | 22/0 | )2/2011 |

#### IMAGES - 1 per page

| Image caption | 206 West Dapto Road, | front elevation, view nor | th north west |                           |       |
|---------------|----------------------|---------------------------|---------------|---------------------------|-------|
| Image year    | 2011                 | Image by                  | Iain Stuart   | Image copyright<br>holder | AECOM |



| Name of item                                             | Concrete Bridge (22)                                                 |                                                                  |                                                                                                                                 |                                                                     |                                                       |                                                    |                              |                                                              |                  |
|----------------------------------------------------------|----------------------------------------------------------------------|----------------------------------------------