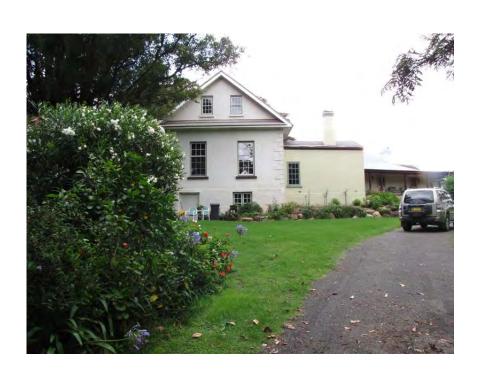

# 5.3.5 Homestead and former Dairy – Willow Deane (65)

This item is not listed on a heritage schedule. See Figure 9 for location.

# Description

Site comprises a homestead, modern horse stables, track and outbuildings associated with a former dairy. The homestead is an extensive single storey L shaped building constructed c.1930s-1940s of weatherboard. A concrete verandah features on the front and eastern sides. The exterior has had extensive renovations – the current cladding, roof and window shutters are modern.