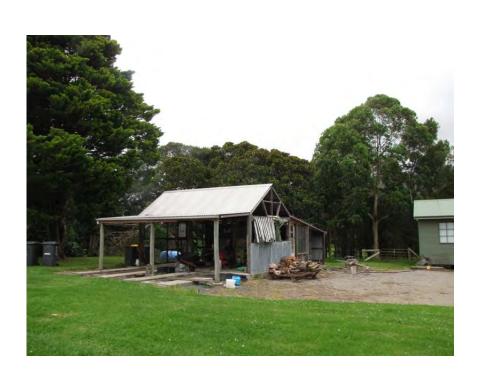

# Statement of Significance

This item does not meet the significance threshold.

Figure 65 Shed - Potential (194)

| IMPACT AND RECOMMENDATIONS |                                                                                                                  |  |  |  |
|----------------------------|------------------------------------------------------------------------------------------------------------------|--|--|--|
| Impact                     | A water and wastewater pipeline is proposed to run along Cleveland Road. It may require the removal of the shed. |  |  |  |
| Recommendations            | The shed is not of heritage significance and does not pose an impediment on heritage grounds.                    |  |  |  |

Table 78 Shed - Potential (194) Impact and Recommendations