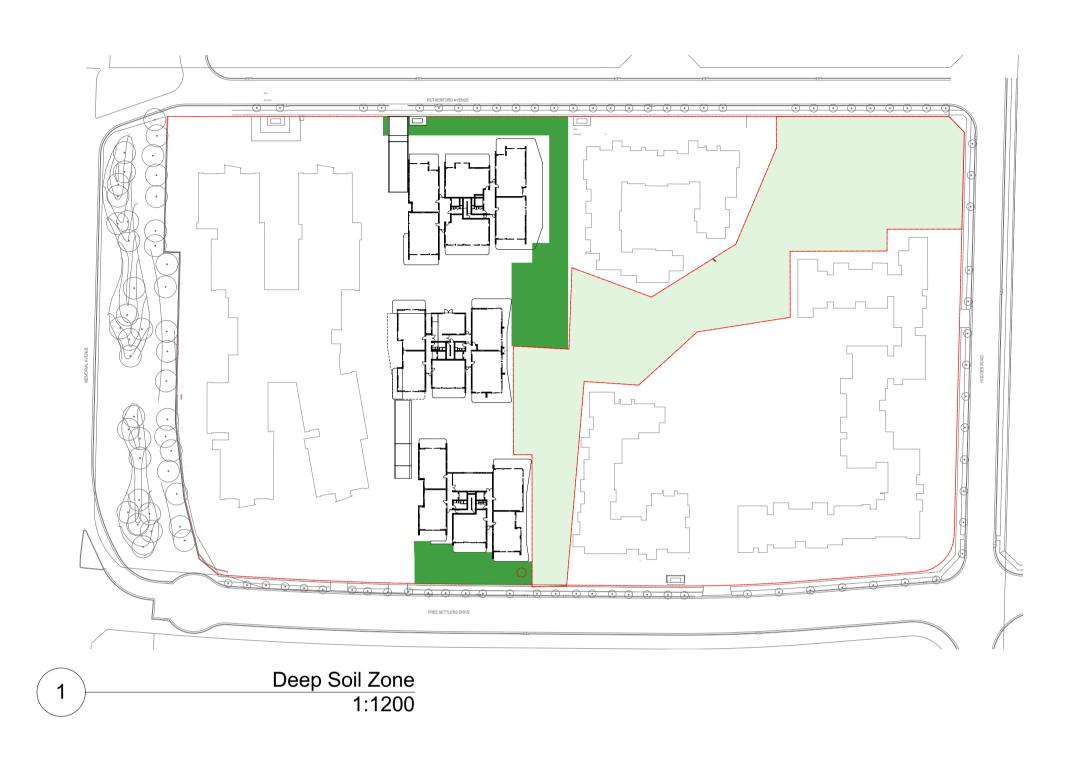

## <u>Deep Soil</u>

Deep Soil Zone

Deep Soil: 1,111m<sup>2</sup> Stage 3 Site Area: 7,132m<sup>2</sup>

Achieved: 15%