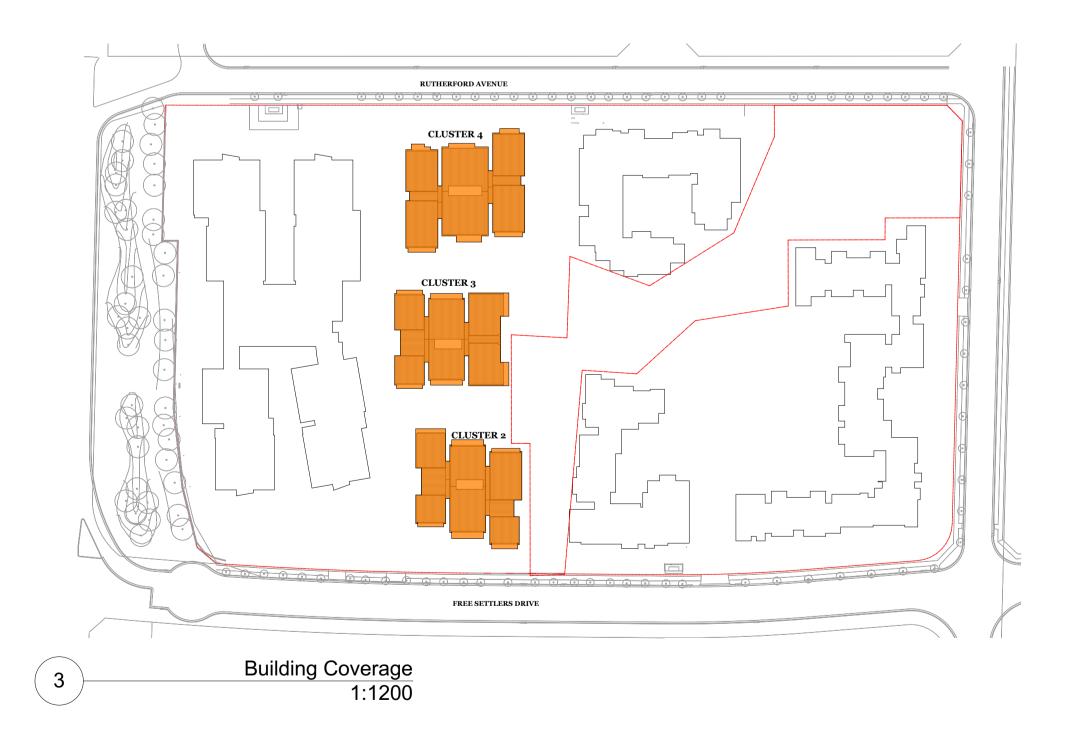

## **Building Coverage**

Building Coverage

Building Coverage: 3,090m<sup>2</sup> Stage 3 Site Area: 7,132m<sup>2</sup> Achieved: 43%