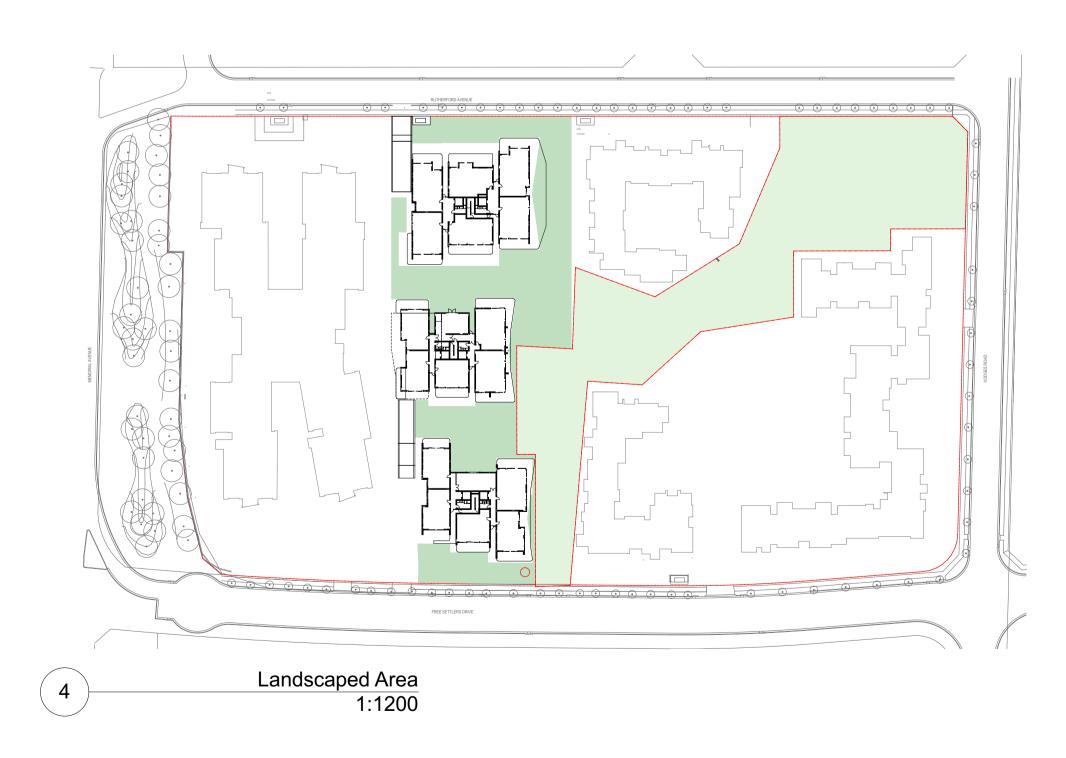

## **Landscaped Area**

Landscaped Area

Landscaped Area: 2,949m<sup>2</sup> Stage 3 Site Area: 7,132m<sup>2</sup>

Achieved: 41%

Arborist/Bushfire Travers Bushfire & Ecology M\_0408 25 280 msheatherreid@traversecology.com.au **Fire Engineering** Affinity Fire Engineering