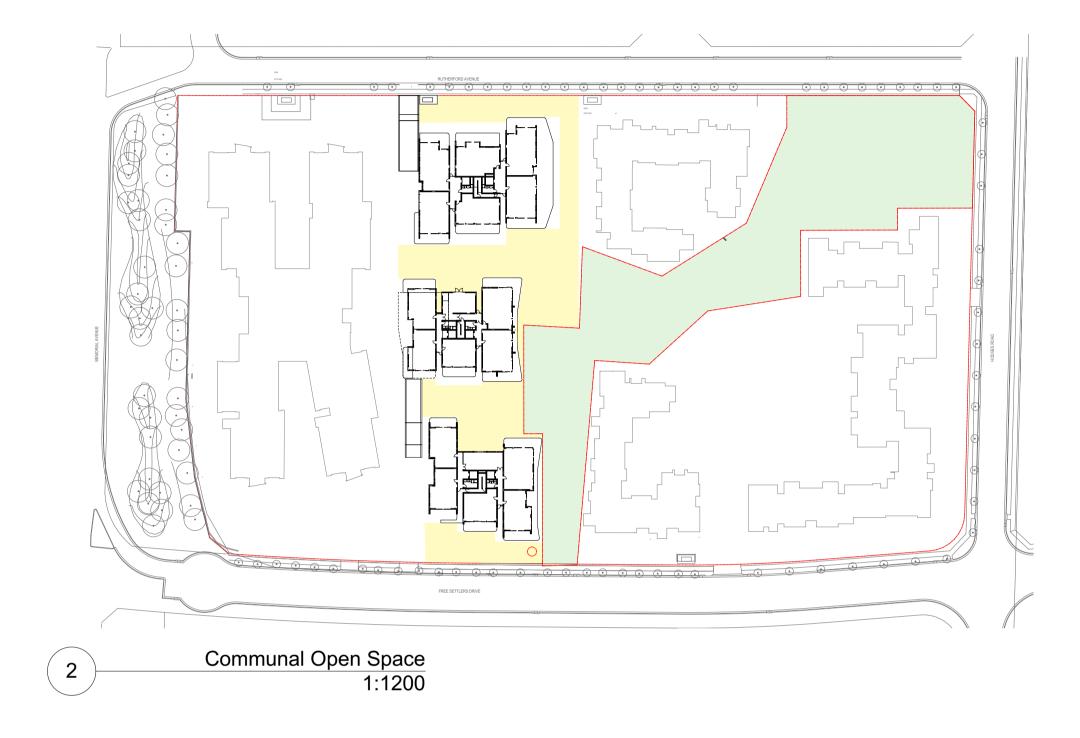

## <u>Communal Open Space</u>

Communal

Space

Deep Soil: 2,638m<sup>2</sup> Stage 3 Site Area: 7,132m<sup>2</sup>

Achieved: 37%