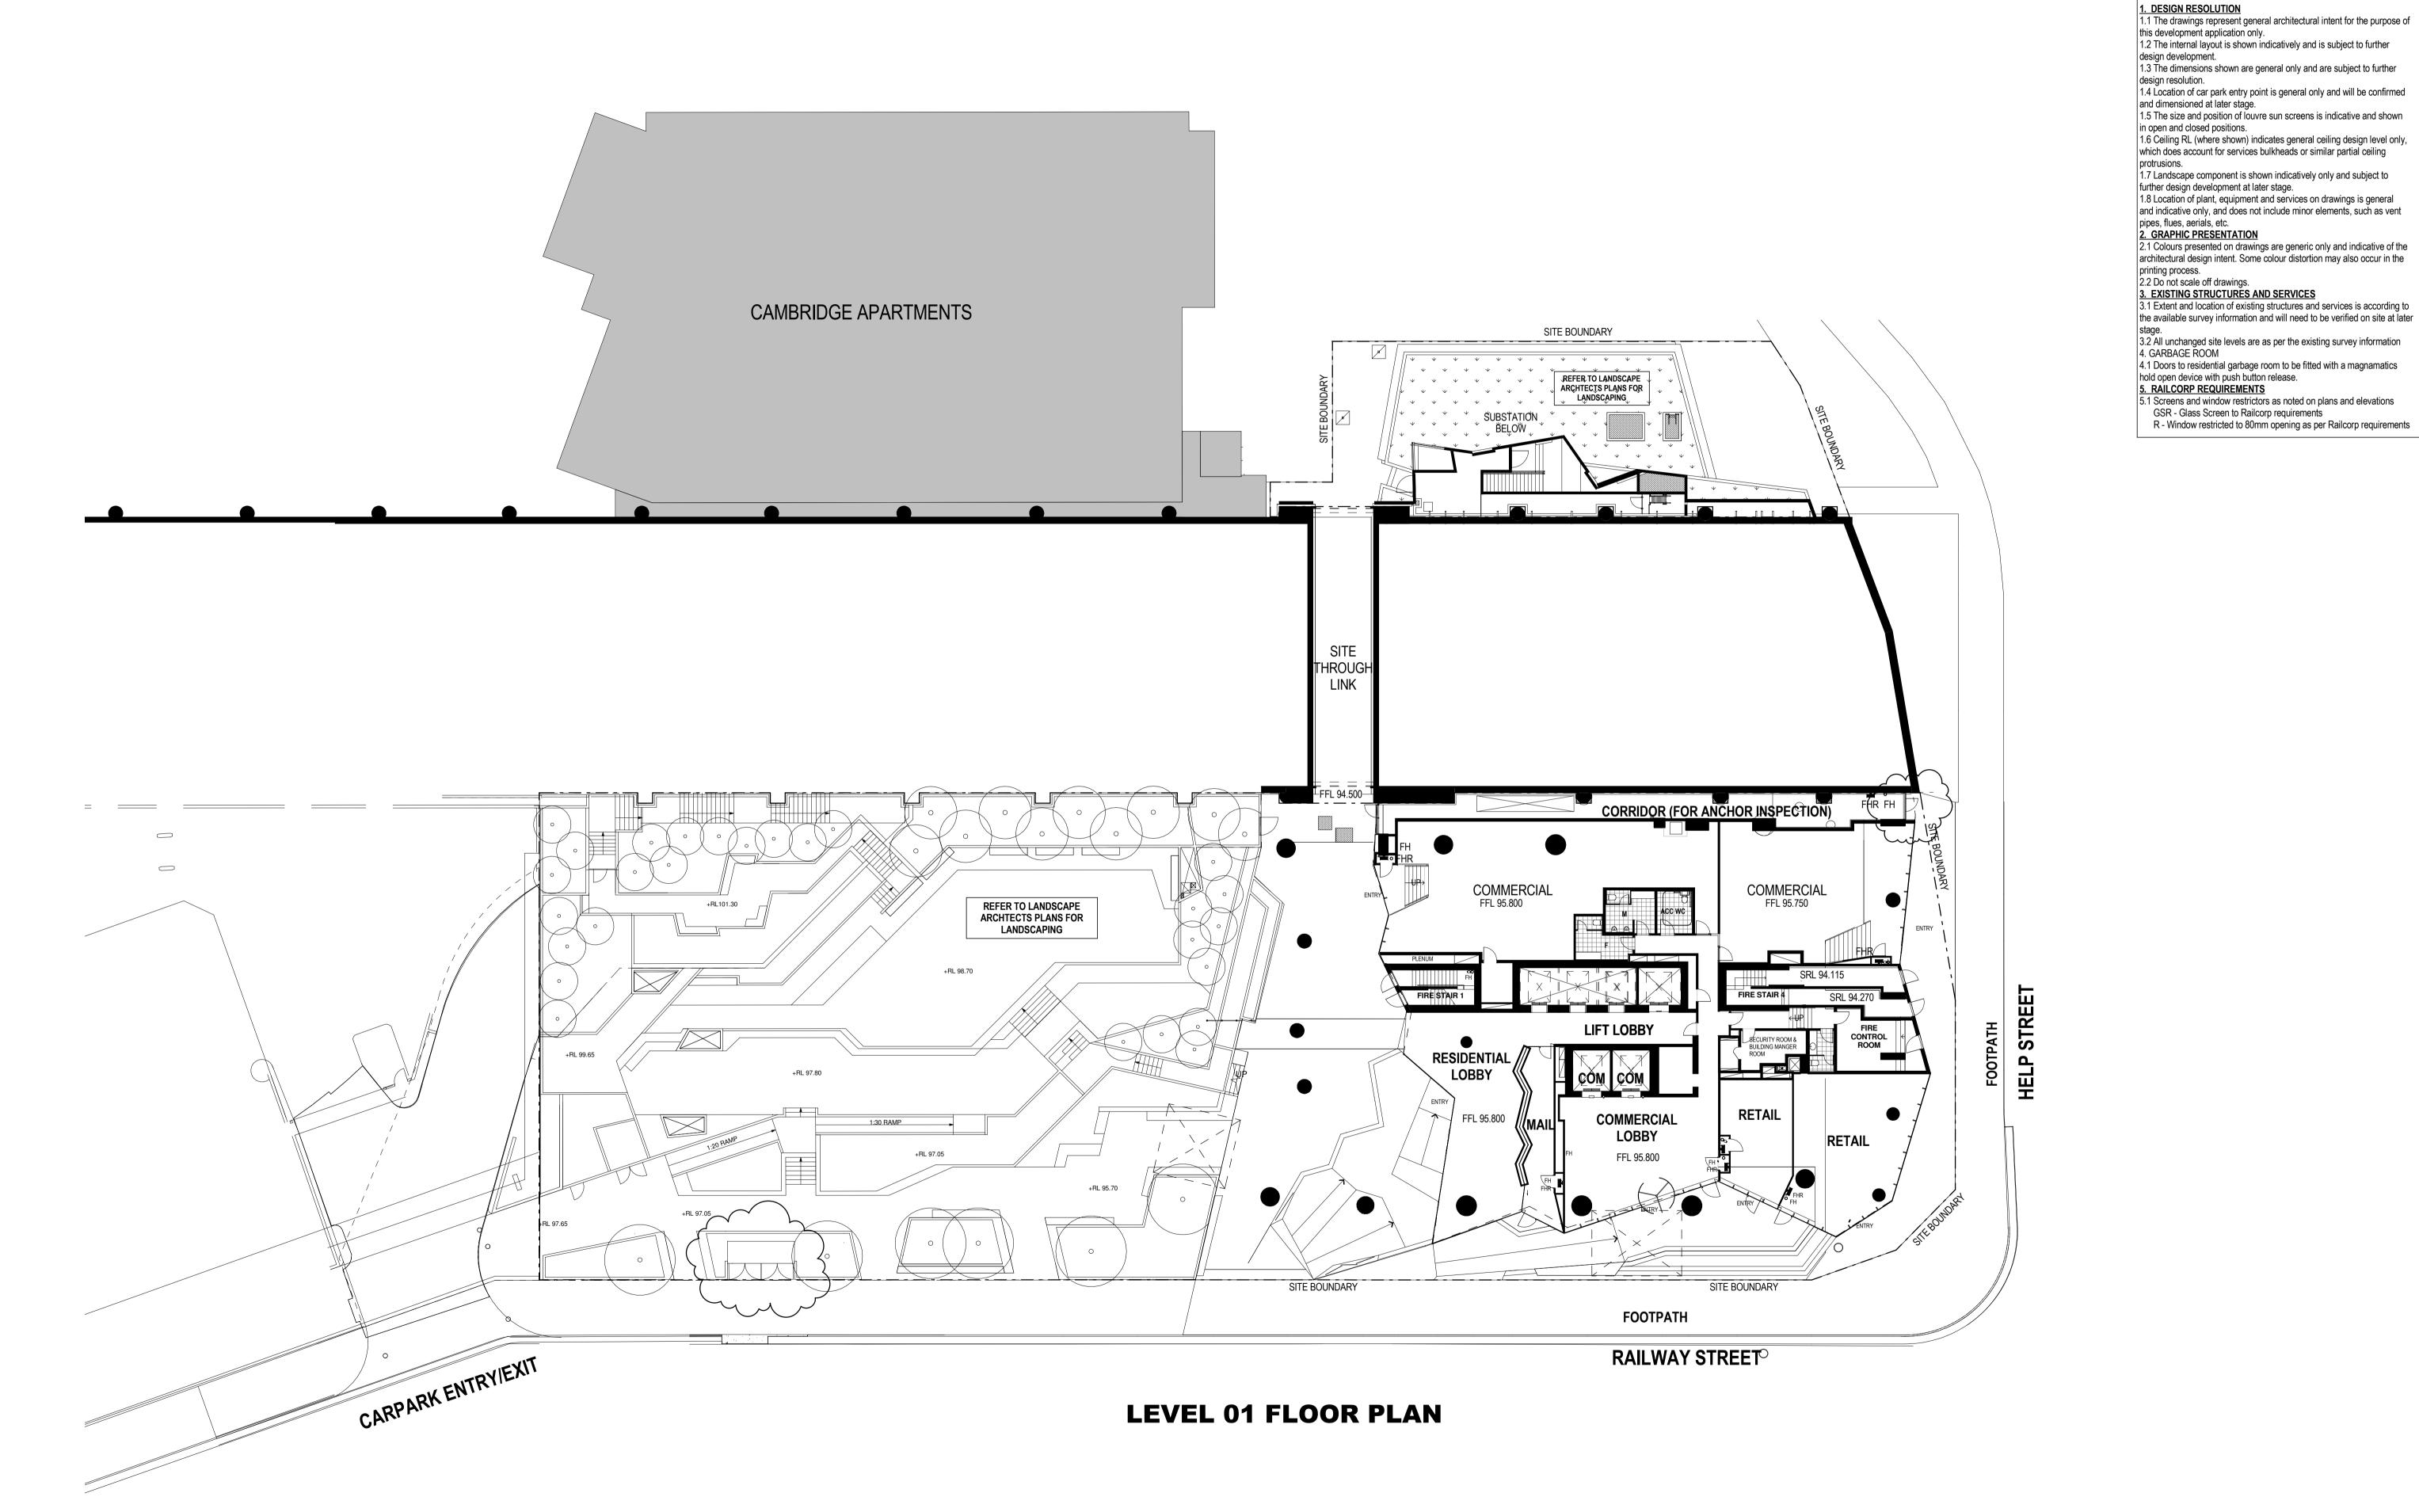

architect:

Mirvac Design

Level 1 (Ground) Floor Plan

drawn: approved:

NOTES: GENERAL ARRANGEMENT PLANS

date: NOV 2010 scale @ A1: 1 : 200 job no:1737