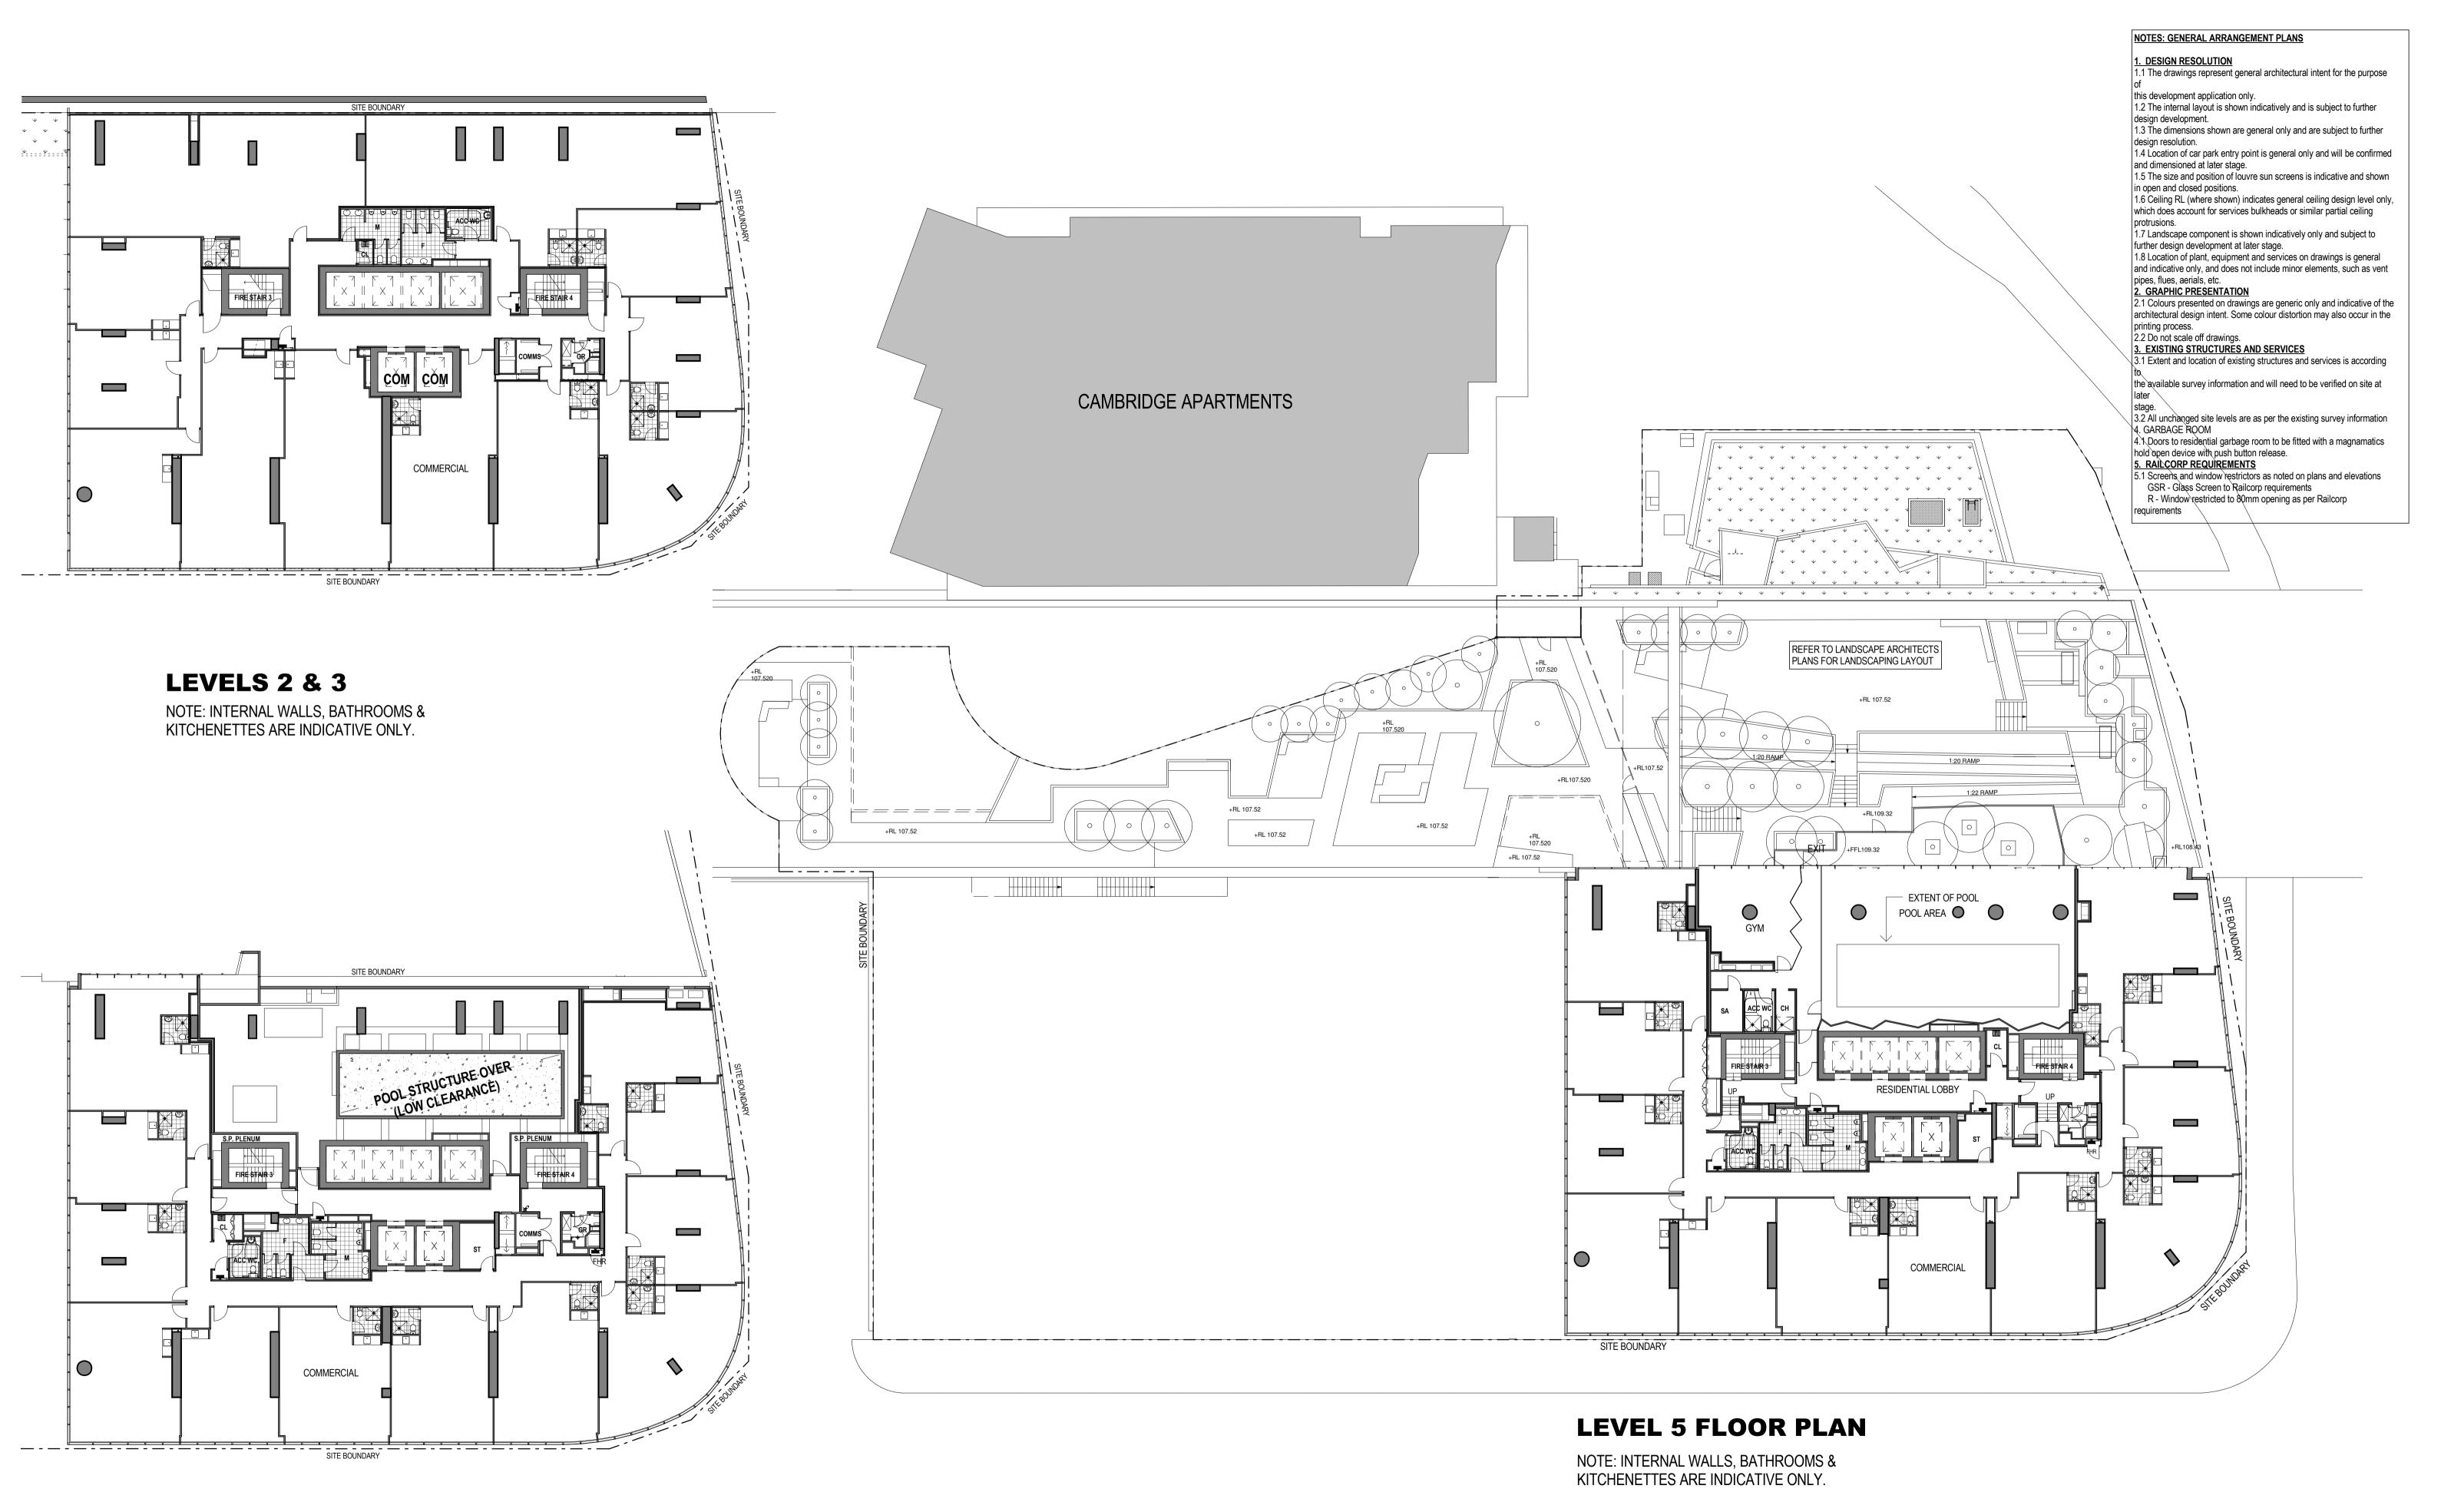

architect:

Level 2 - 5 Floor Plans

drawn: approved:

job no 1737 date: NOV 2010 scale @ A1: 1 : 200

the design by any party for any purpose is expressly forbidden without the written permission of hpa pty. Itd.