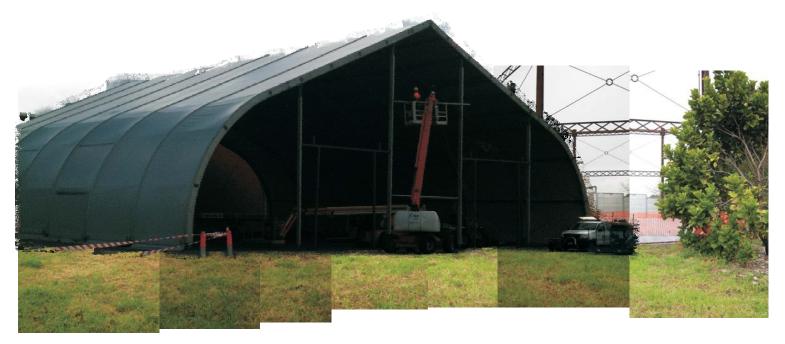

© 2010 JBS Environmental Pty Ltd

Line of Sight From Burren Street Into Site

Current View of Site from adjacent Burren Street residences into site

Simulated View of Site during remediation from adjoining Burren Street residences