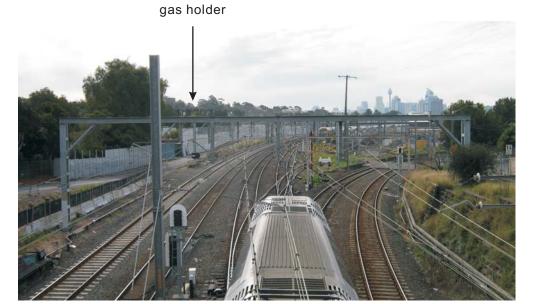

Current View of Site from Swanson Street Railway Bridge) top of gas holder visible in background

Simulated View of Site during remediation from Swanson Street rail bridge

Line of Sight From Swanson Street Into Site