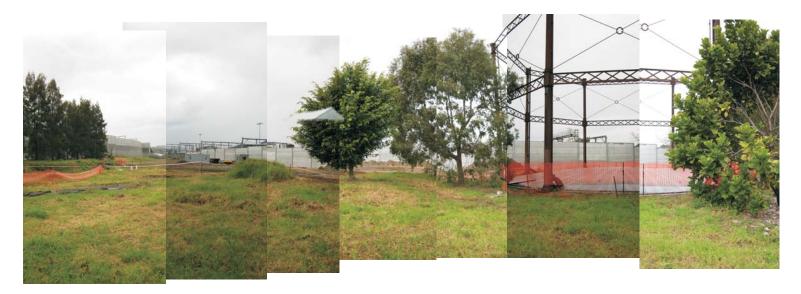

Current View of Site from Swanson Street Railway Bridge) top of gas holder visible in background

Simulated View of Site during remediation from Swanson Street rail bridge

Line of Sight From Swanson Street Into Site