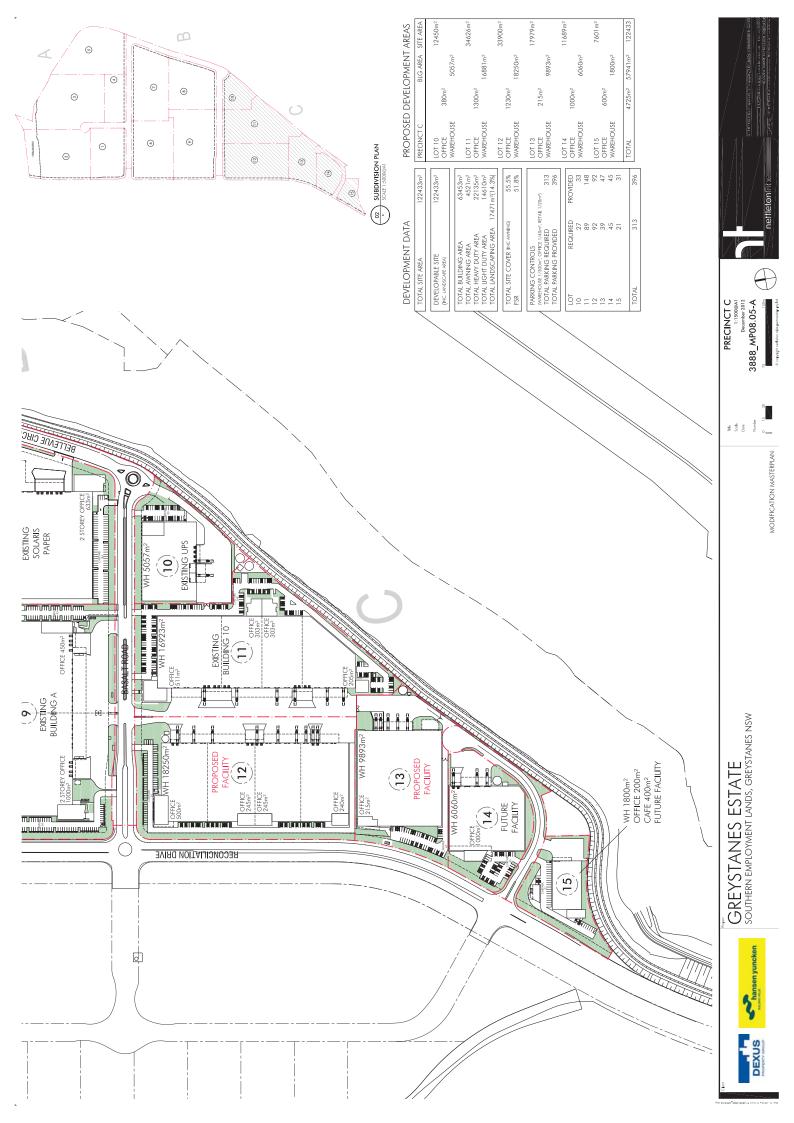

Intersection of Reconciliation Drive & Proposed Access Road

The swept path analysis undertaken demonstrates satisfactory operation by the largest design vehicle being a B-Double vehicle. This analysis is provided in **Attachment 2** and demonstrates the spatial requirements for both a B-Double vehicle and a 19m Articulated Vehicle. It is evident from the analysis that the proposed layout is sufficient.

Lots 13 – Roche Development

The access and internal design for the proposed Roche development has been undertaken separately by TRAFFIX and submitted to the DOPI. Nevertheless, swept path analysis provided in Attachment 2 demonstrates that B-Double vehicles and 19m Articulated Vehicles can access the loading area from the proposed access road and associated turning head. In addition, access to the car park of the Roche Lot 13 development is designed in accordance with AS 2890.1 (2004).

Lots 14 & 15

The detailed design for Lots 14 & 15 will be undertaken at a future stage. Notwithstanding this, it is evident from the analysis undertaken that the proposed access road will allow truck access to the proposed loading areas. In addition, swept path analysis demonstrates that two-way flow is available to both car parks. Again reference should be made to the swept path analysis provided in Attachment 2.

Occursion

The proposed access road providing access to Lots 13, 14, and 15 has been assessed and demonstrates that the layout is sufficient to accommodate truck access (B-Double & 19m Articulated Vehicle) in accordance with AS 2890.2 and 'Austroads' Guidelines. In summary, the proposed access road is considered satisfactory and will ensure safe and efficient manoeuvring of vehicles throughout the car parks and loading areas.