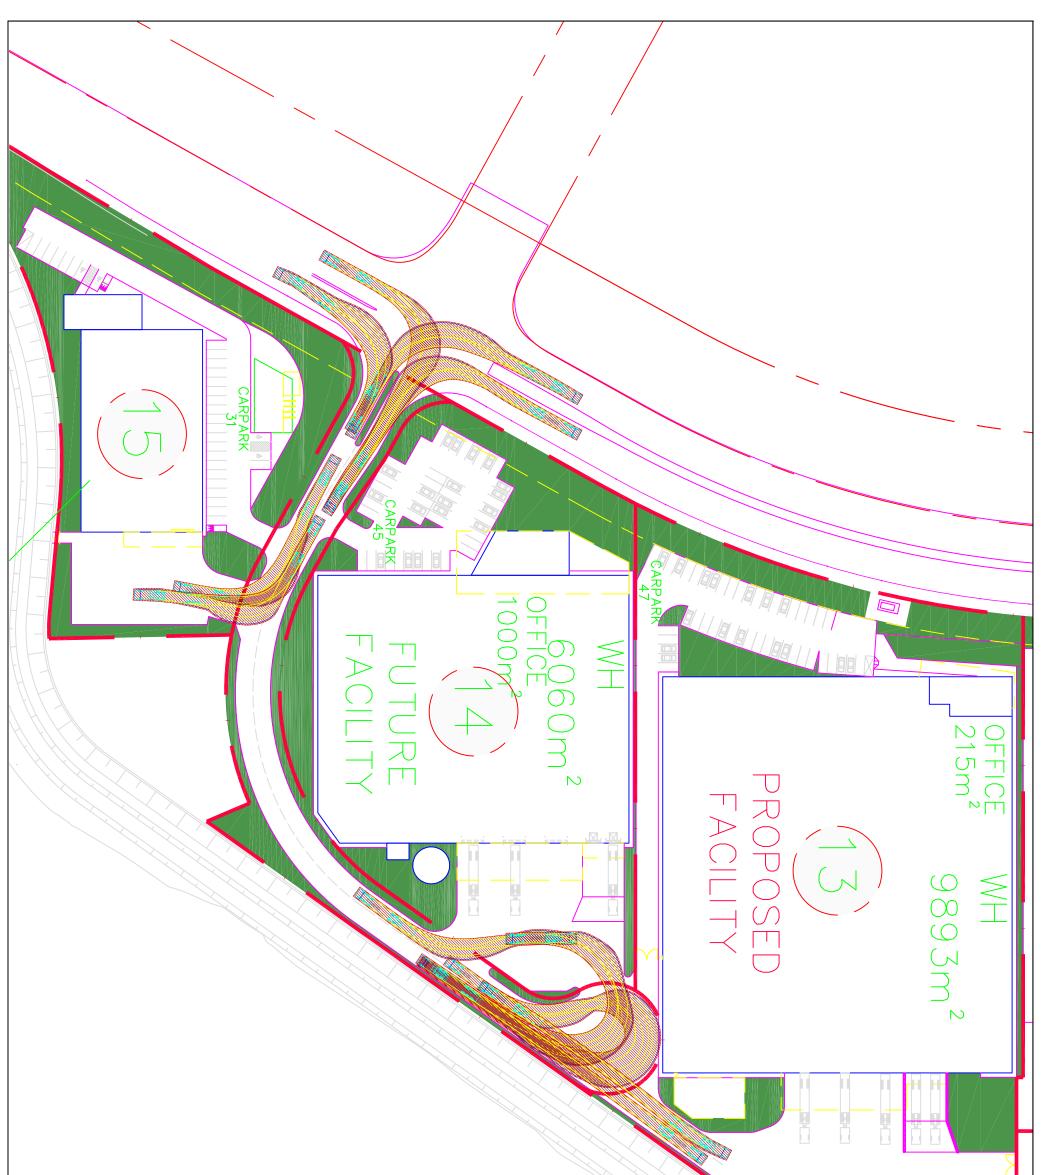

Intersection of Reconciliation Drive & Proposed Access Road

The swept path analysis undertaken demonstrates satisfactory operation by the largest design vehicle being a B-Double vehicle. This analysis is provided in **Attachment 2** and demonstrates the spatial requirements for both a B-Double vehicle and a 19m Articulated Vehicle. It is evident from the analysis that the proposed layout is sufficient.

Lots 13 – Roche Development

The access and internal design for the proposed Roche development has been undertaken separately by TRAFFIX and submitted to the DOPI. Nevertheless, swept path analysis provided in Attachment 2 demonstrates that B-Double vehicles and 19m Articulated Vehicles can access the loading area from the proposed access road and associated turning head. In addition, access to the car park of the Roche Lot 13 development is designed in accordance with AS 2890.1 (2004).

Lots 14 & 15

The detailed design for Lots 14 & 15 will be undertaken at a future stage. Notwithstanding this, it is evident from the analysis undertaken that the proposed access road will allow truck access to the proposed loading areas. In addition, swept path analysis demonstrates that two-way flow is available to both car parks. Again reference should be made to the swept path analysis provided in Attachment 2.

Occursion

The proposed access road providing access to Lots 13, 14, and 15 has been assessed and demonstrates that the layout is sufficient to accommodate truck access (B-Double & 19m Articulated Vehicle) in accordance with AS 2890.2 and 'Austroads' Guidelines. In summary, the proposed access road is considered satisfactory and will ensure safe and efficient manoeuvring of vehicles throughout the car parks and loading areas.