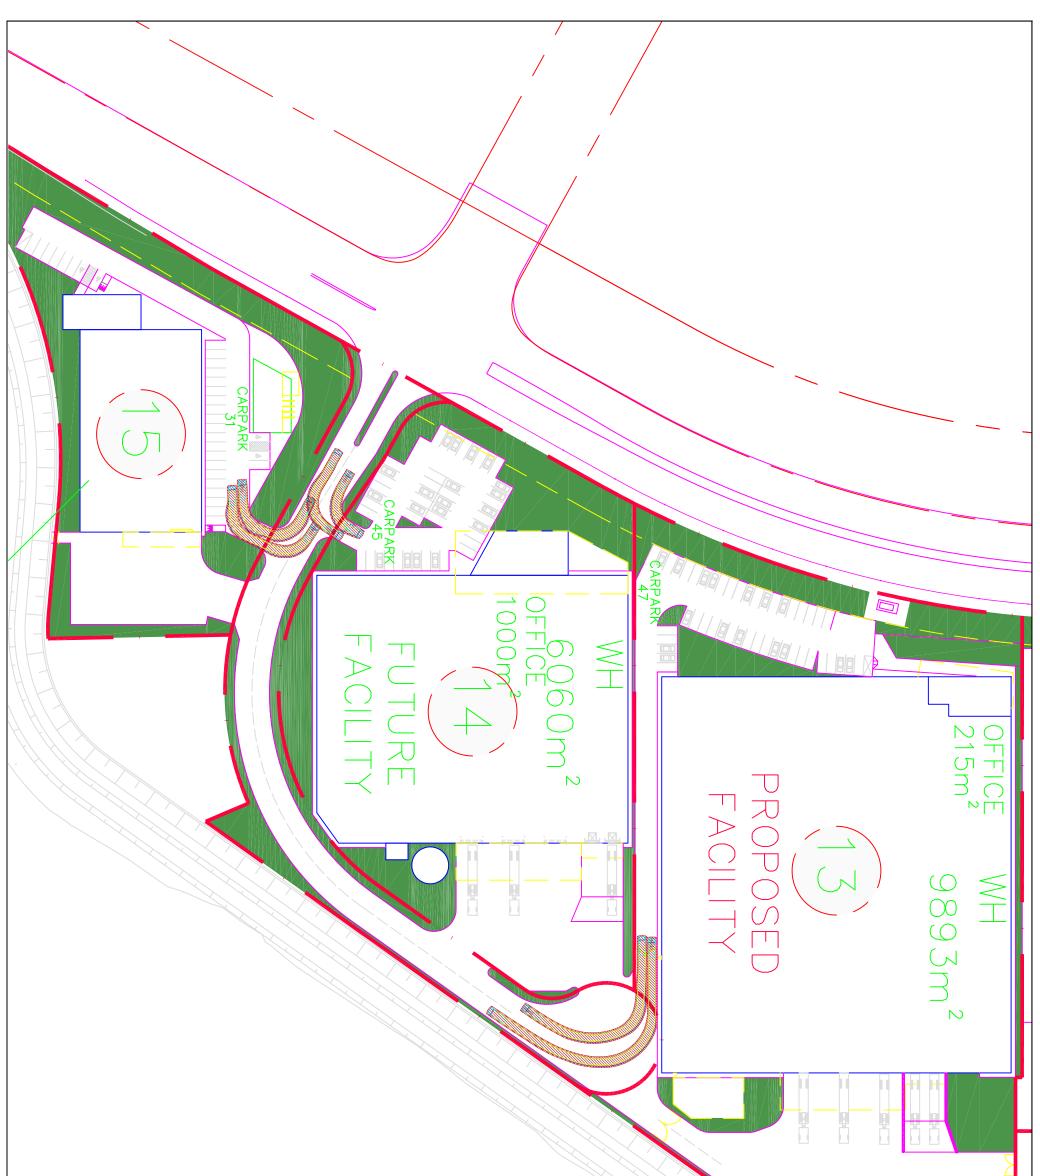

Intersection of Reconciliation Drive & Proposed Access Road

The swept path analysis undertaken demonstrates satisfactory operation by the largest design vehicle being a B-Double vehicle. This analysis is provided in **Attachment 2** and demonstrates the spatial requirements for both a B-Double vehicle and a 19m Articulated Vehicle. It is evident from the analysis that the proposed layout is sufficient.

Lots 13 – Roche Development

The access and internal design for the proposed Roche development has been undertaken separately by TRAFFIX and submitted to the DOPI. Nevertheless, swept path analysis provided in Attachment 2 demonstrates that B-Double vehicles and 19m Articulated Vehicles can access the loading area from the proposed access road and associated turning head. In addition, access to the car park of the Roche Lot 13 development is designed in accordance with AS 2890.1 (2004).

Lots 14 & 15

The detailed design for Lots 14 & 15 will be undertaken at a future stage. Notwithstanding this, it is evident from the analysis undertaken that the proposed access road will allow truck access to the proposed loading areas. In addition, swept path analysis demonstrates that two-way flow is available to both car parks. Again reference should be made to the swept path analysis provided in Attachment 2.

Occursion

The proposed access road providing access to Lots 13, 14, and 15 has been assessed and demonstrates that the layout is sufficient to accommodate truck access (B-Double & 19m Articulated Vehicle) in accordance with AS 2890.2 and 'Austroads' Guidelines. In summary, the proposed access road is considered satisfactory and will ensure safe and efficient manoeuvring of vehicles throughout the car parks and loading areas.