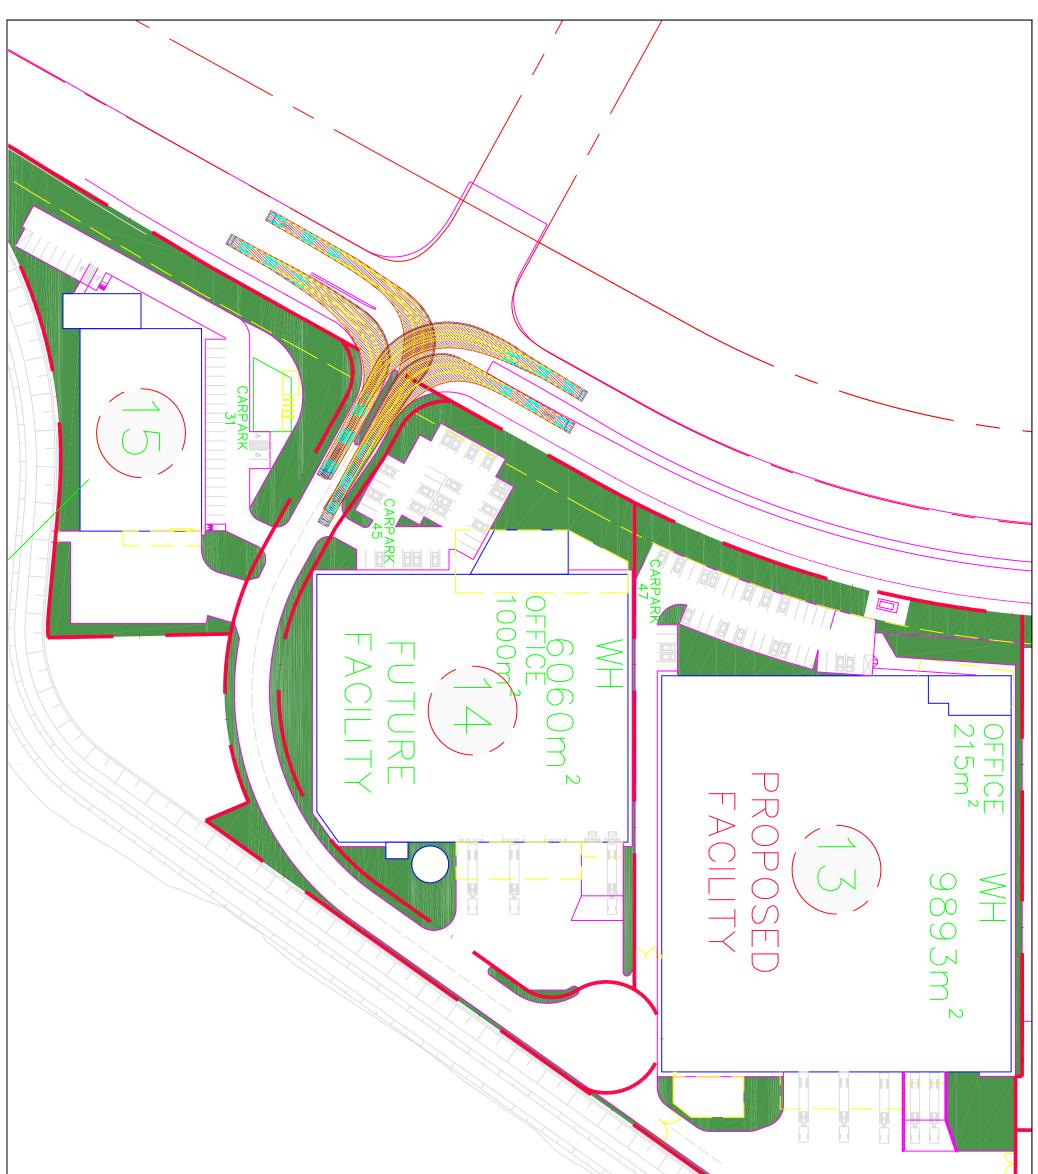

Intersection of Reconciliation Drive & Proposed Access Road

The swept path analysis undertaken demonstrates satisfactory operation by the largest design vehicle being a B-Double vehicle. This analysis is provided in **Attachment 2** and demonstrates the spatial requirements for both a B-Double vehicle and a 19m Articulated Vehicle. It is evident from the analysis that the proposed layout is sufficient.

Lots 13 – Roche Development

The access and internal design for the proposed Roche development has been undertaken separately by TRAFFIX and submitted to the DOPI. Nevertheless, swept path analysis provided in Attachment 2 demonstrates that B-Double vehicles and 19m Articulated Vehicles can access the loading area from the proposed access road and associated turning head. In addition, access to the car park of the Roche Lot 13 development is designed in accordance with AS 2890.1 (2004).

Lots 14 & 15

The detailed design for Lots 14 & 15 will be undertaken at a future stage. Notwithstanding this, it is evident from the analysis undertaken that the proposed access road will allow truck access to the proposed loading areas. In addition, swept path analysis demonstrates that two-way flow is available to both car parks. Again reference should be made to the swept path analysis provided in Attachment 2.

Occursion

The proposed access road providing access to Lots 13, 14, and 15 has been assessed and demonstrates that the layout is sufficient to accommodate truck access (B-Double & 19m Articulated Vehicle) in accordance with AS 2890.2 and 'Austroads' Guidelines. In summary, the proposed access road is considered satisfactory and will ensure safe and efficient manoeuvring of vehicles throughout the car parks and loading areas.