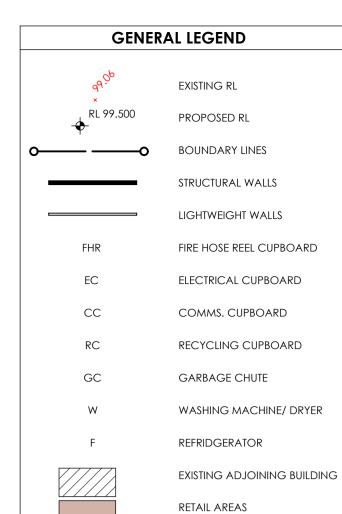

RESIDENTIAL AREAS

SERVICE/ PLANT AREAS

EXTERNAL RESIDENTIAL STORAGE AREAS

NOTE

- 1. Contractors to verify all dimensions on site before any shop drawings or work is commenced.
- Figured dimensions to be taken in preference to scaled dwgs.
   This drawing is to be read in conjunction with the specification and engineers drawings.