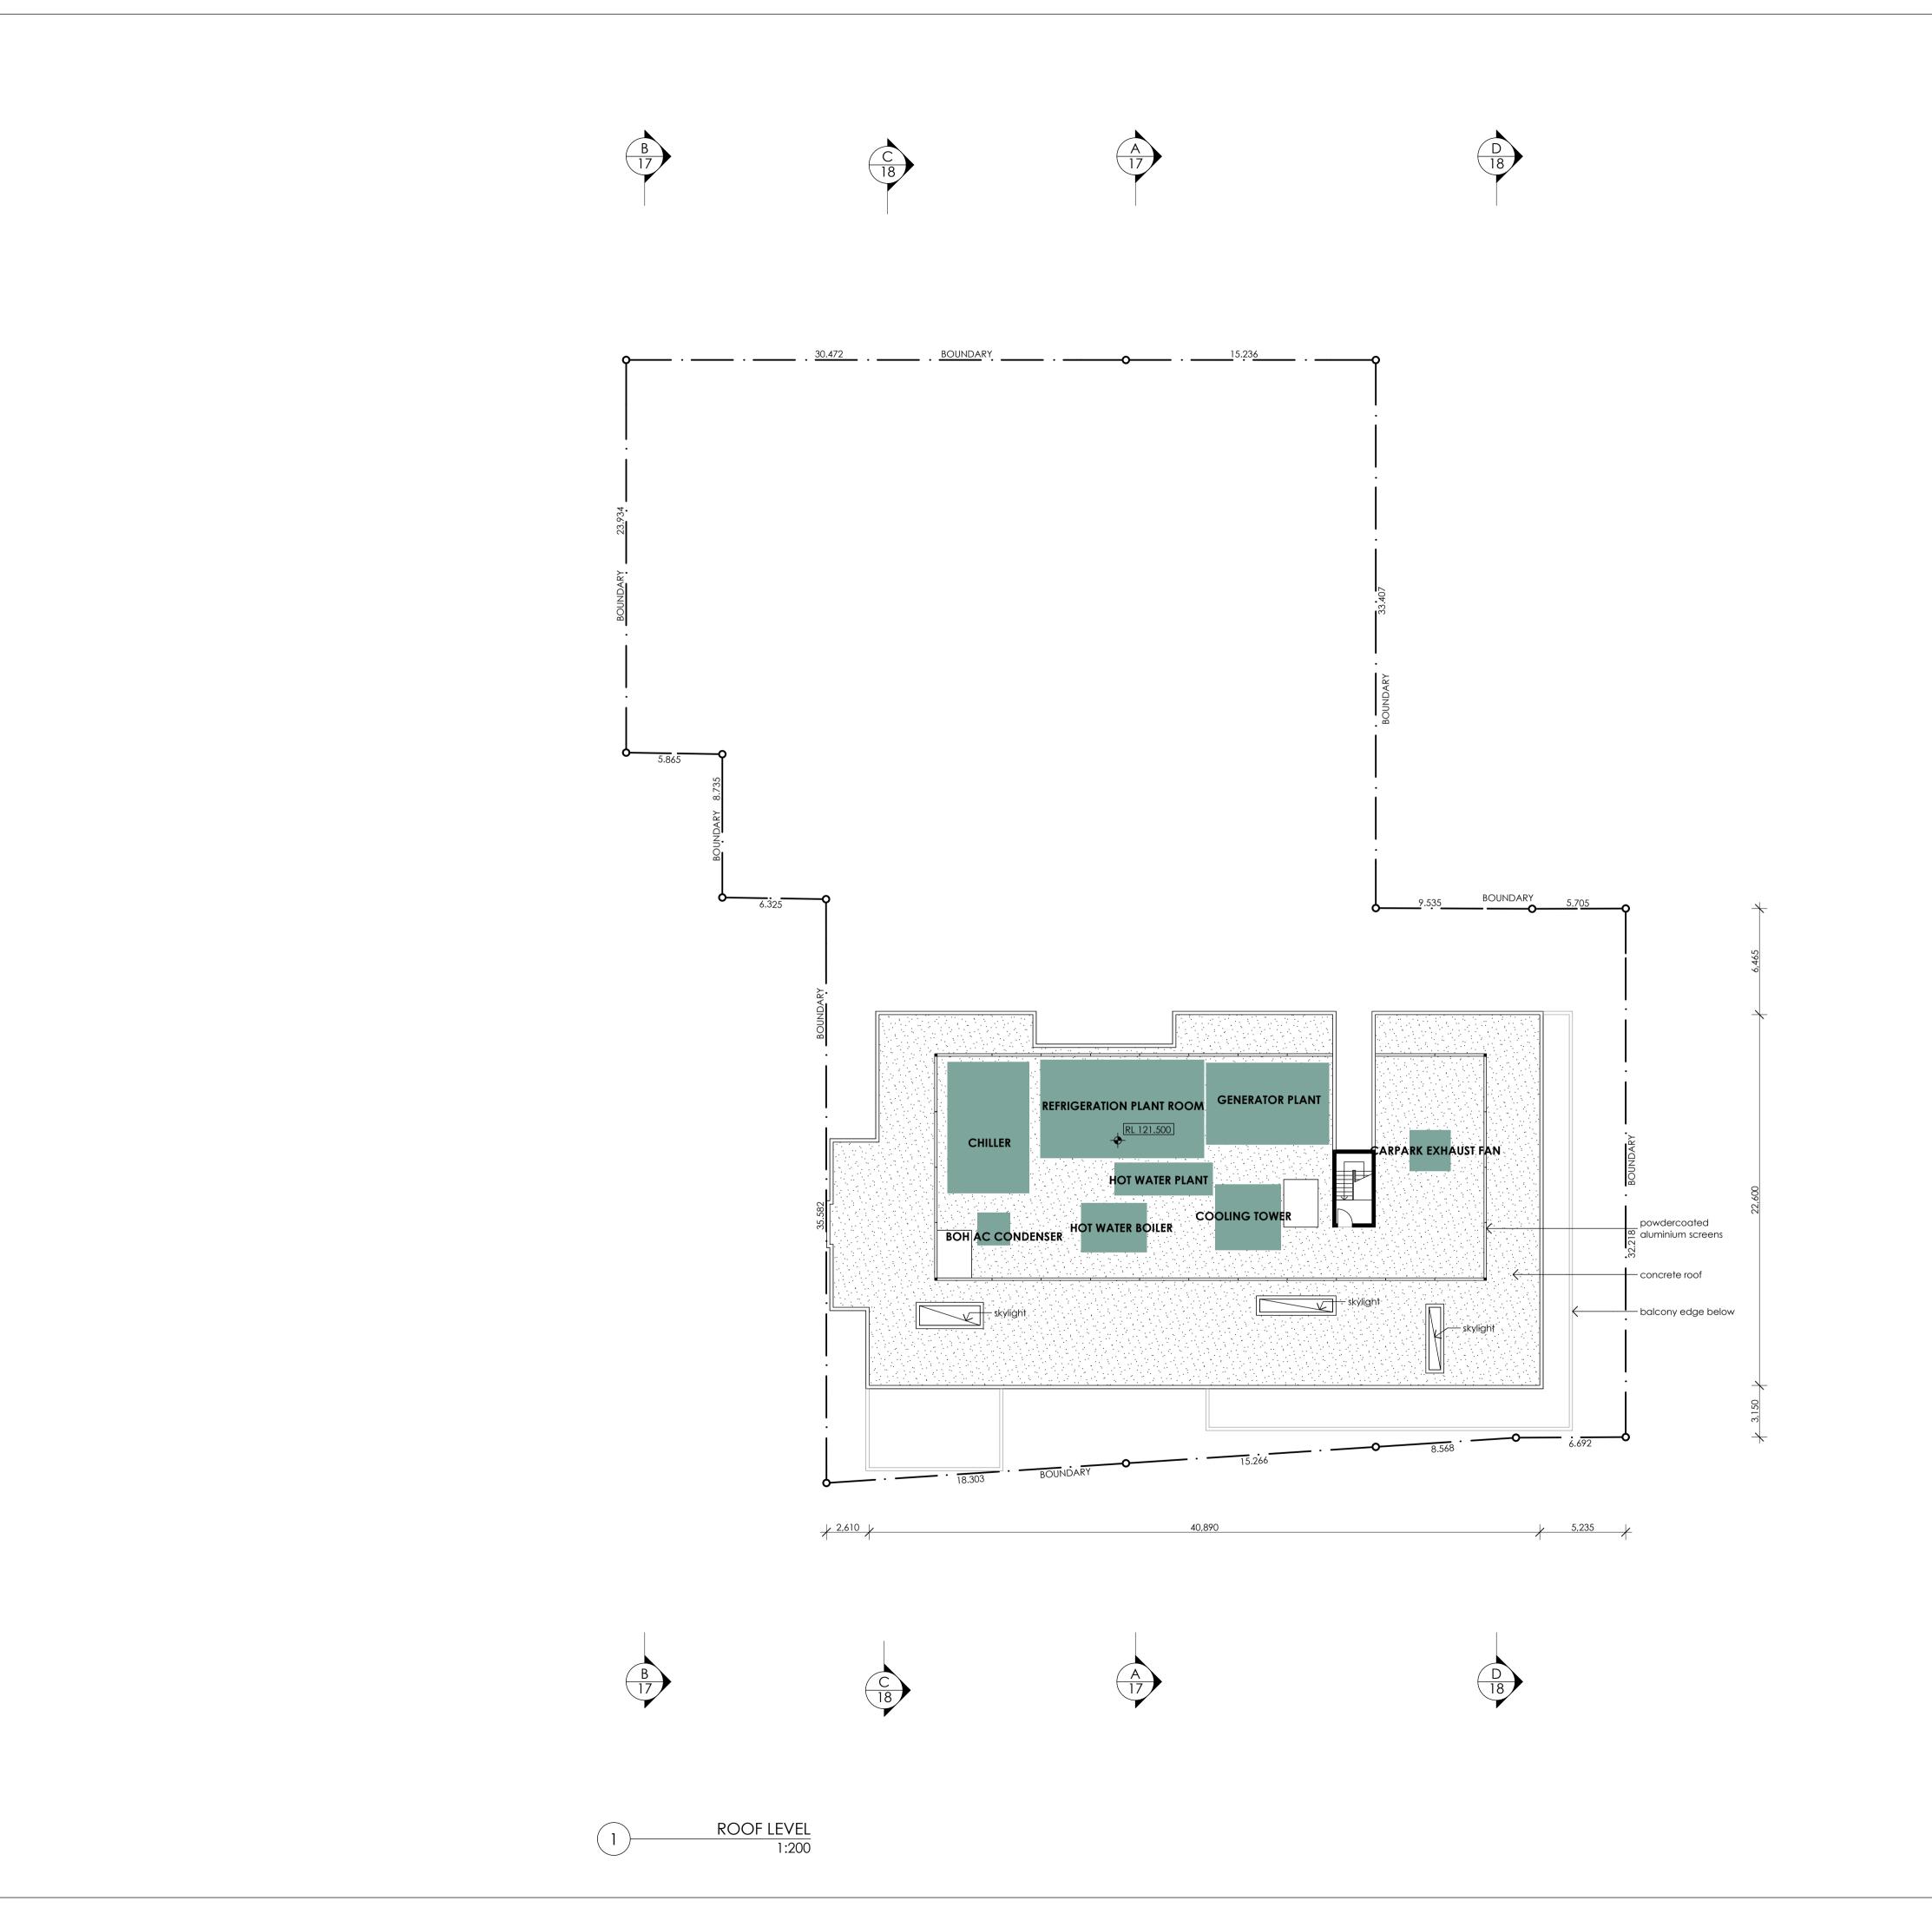

RESIDENTIAL AREAS

SERVICE/ PLANT AREAS

EXTERNAL RESIDENTIAL STORAGE AREAS

NOTE

- 1. Contractors to verify all dimensions on site before any shop drawings or work is commenced.
- Figured dimensions to be taken in preference to scaled dwgs.
   This drawing is to be read in conjunction with the specification and engineers drawings.

This drawing is the copyright of Project Tourism International Architecture Pty Ltd and may not be altered, reproduced or transmitted in any form

| REVISIONS |                                                                                                             |          |     |                    |
|-----------|-------------------------------------------------------------------------------------------------------------|----------|-----|-----------