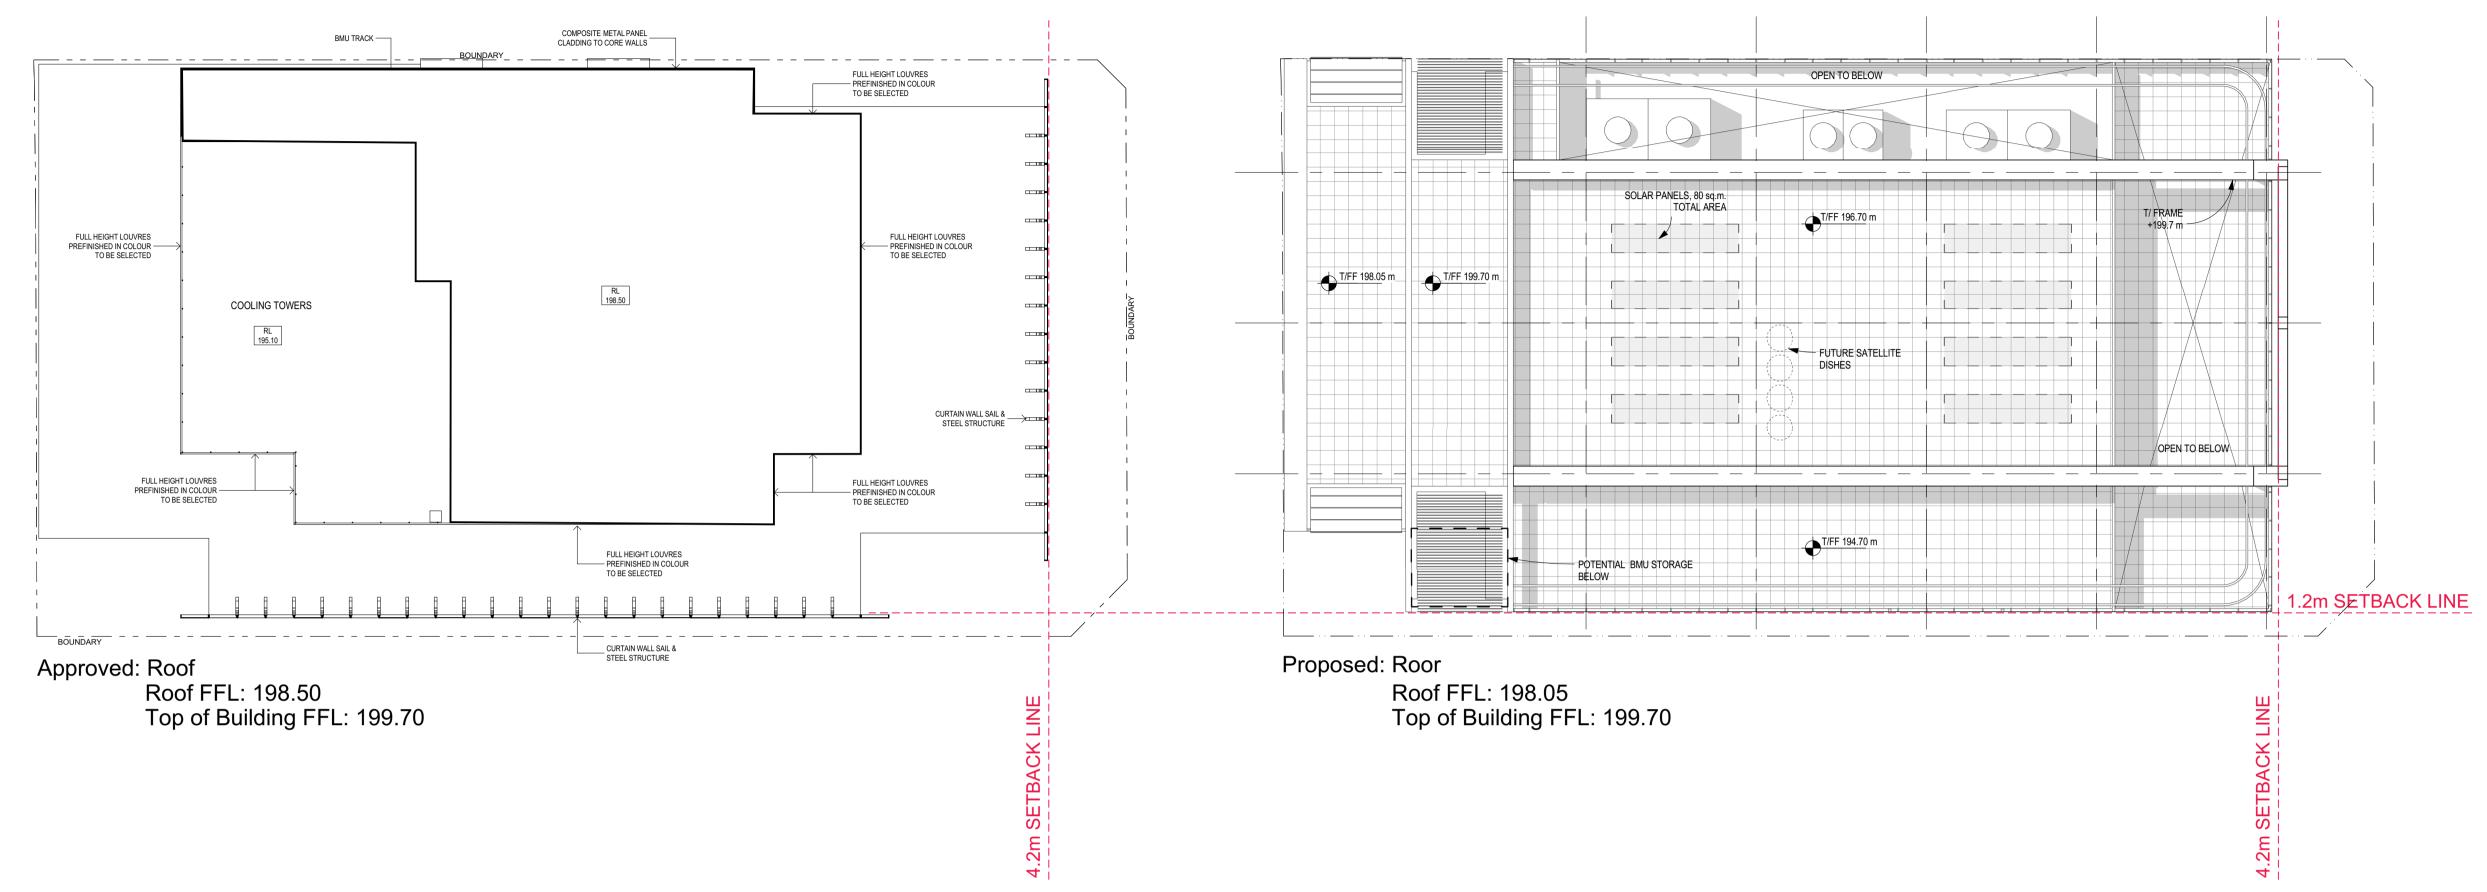

100 Mount Street, North Sydney

wing

Comparison with Approved Scheme - Roof

| scale      | 1:400 @ A3 , 1:200 @ A1 | drawing no. |              |
|------------|-------------------------|-------------|--------------|
| drawn      | -                       |             | <b>DA148</b> |
| checked    | MC                      | issue       |              |
| project no | 110059                  |             | Α            |