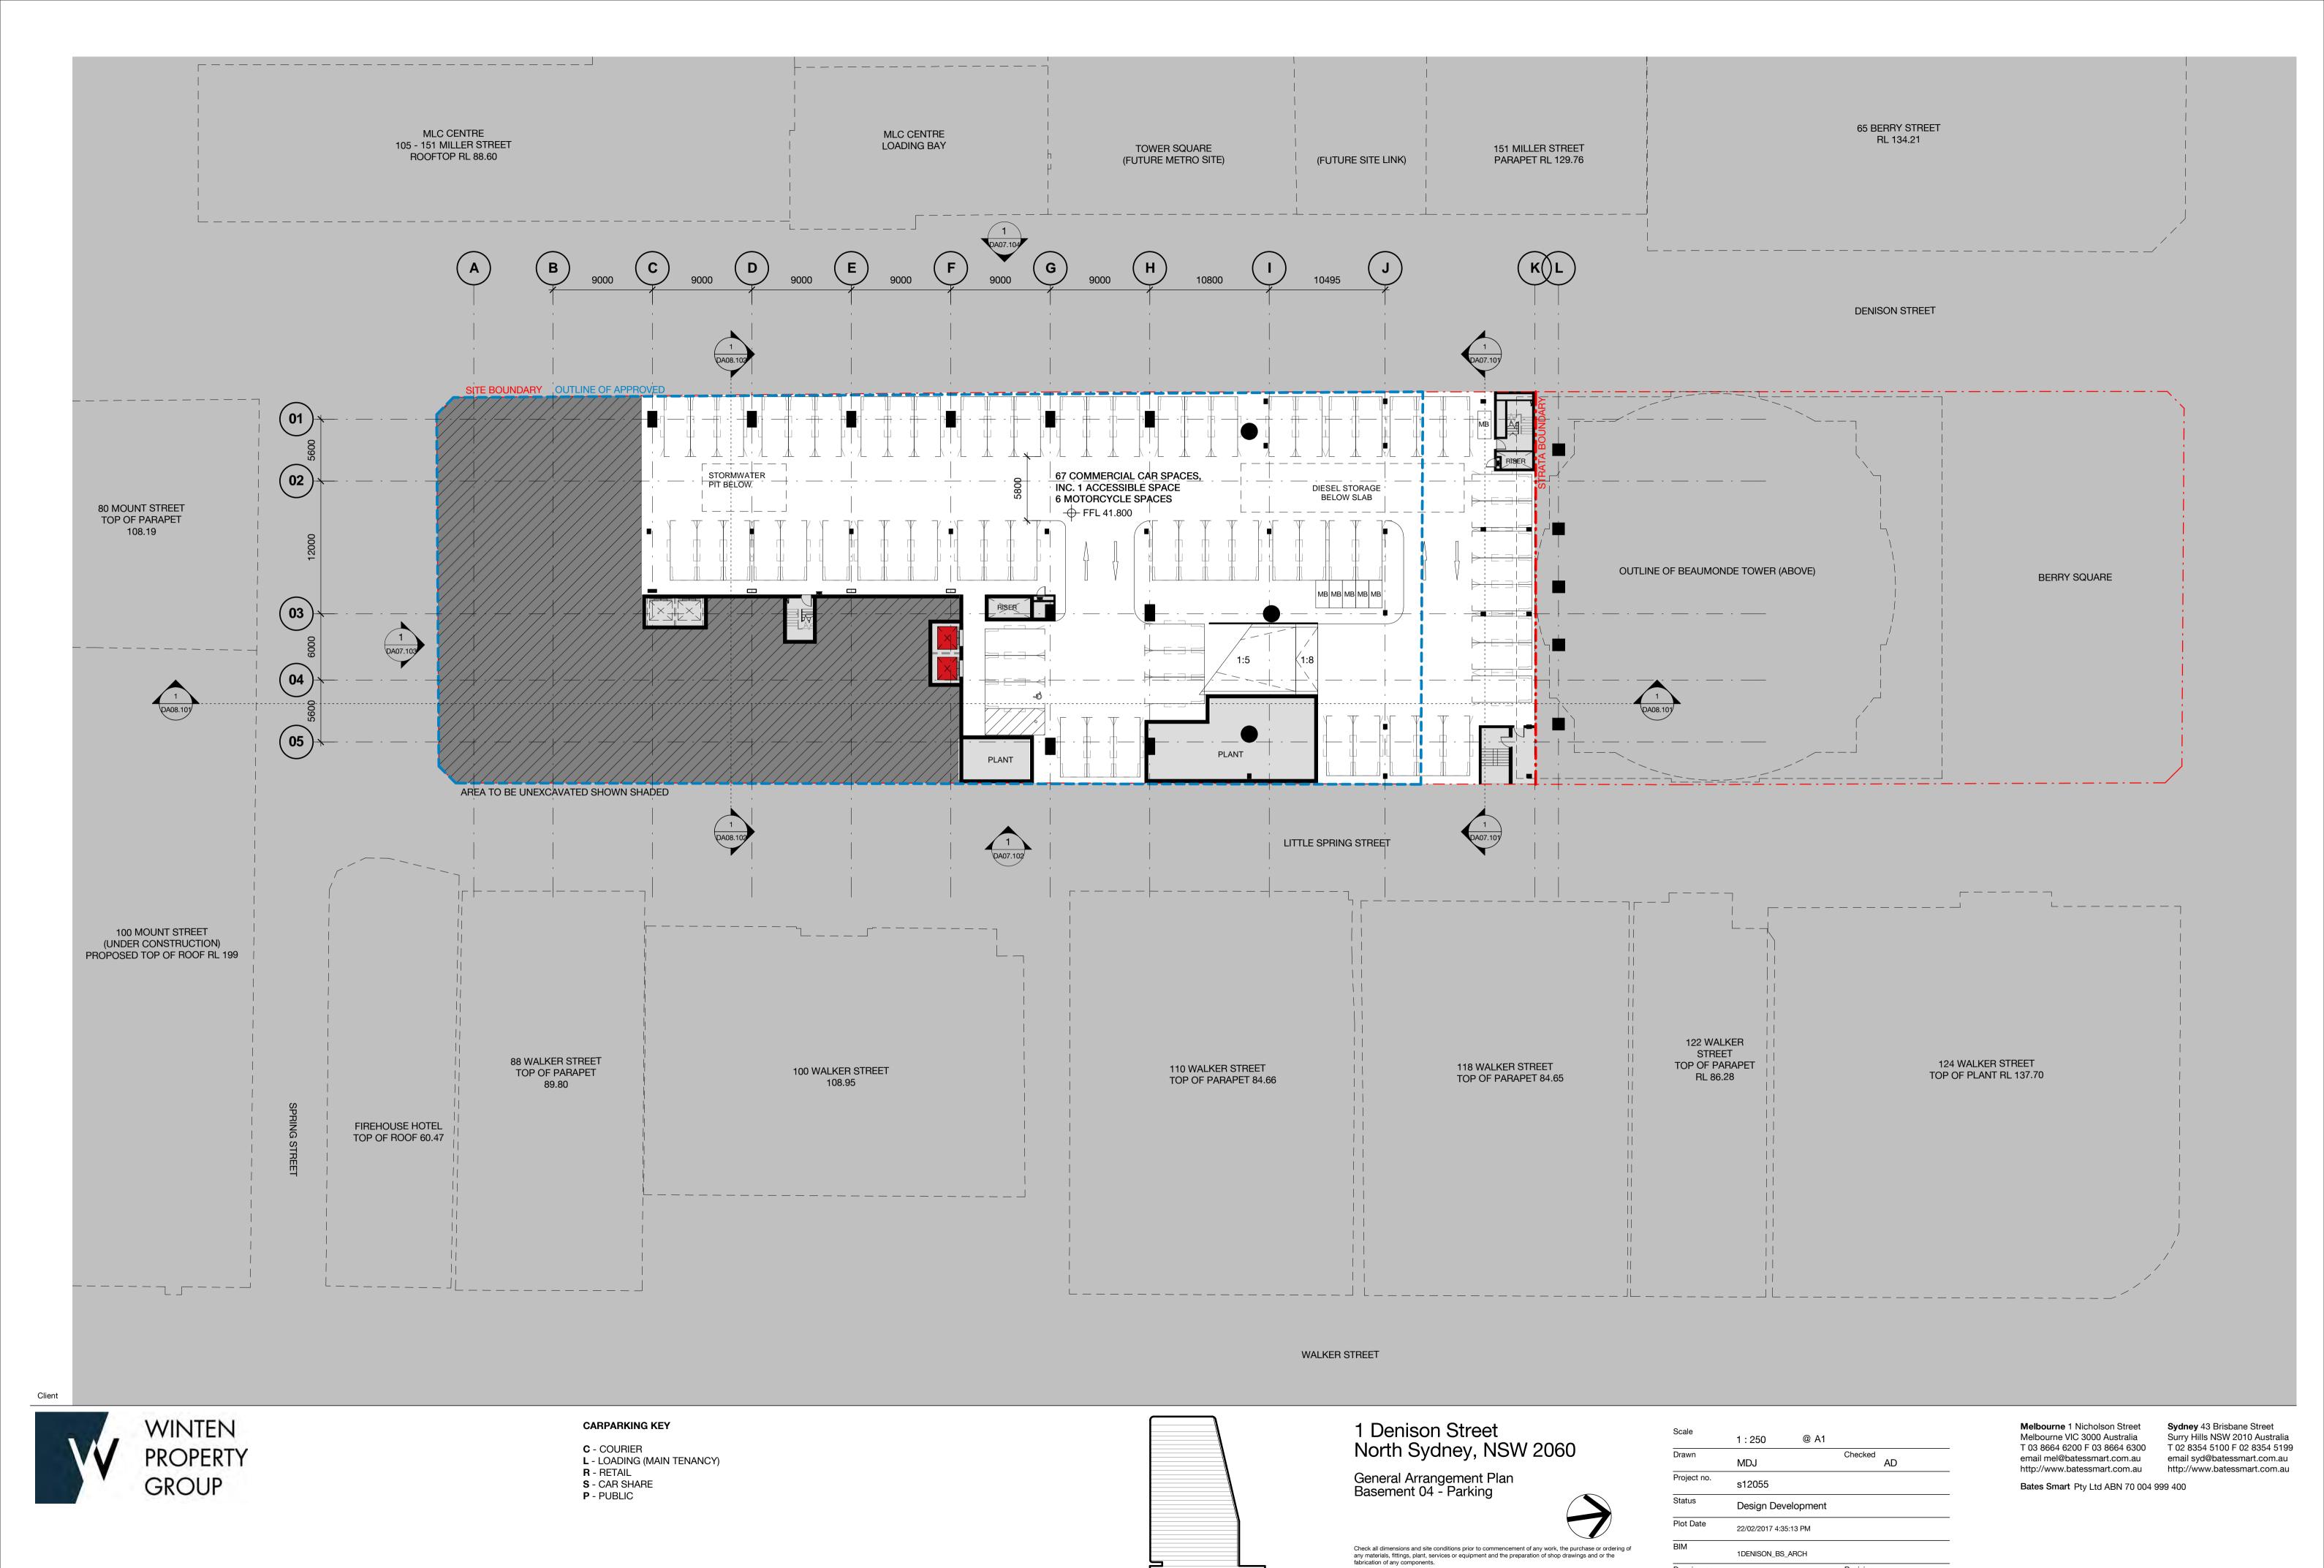

## Section 75W Modification Drawings - "Mod 6"

| DA02.0B4 | 02 | MP08-0238 MOD 6 | General Arrangement Plan | Basement 04 - Parking        | 1:250 @ A1 |
|----------|----|-----------------|--------------------------|------------------------------|------------|
| DA02.0B3 | 02 | MP08-0238 MOD 6 | General Arrangement Plan | Basement 03 - Parking        | 1:250 @ A1 |
| DA02.0B2 | 02 | MP08-0238 MOD 6 | General Arrangement Plan | Basement 02 - Parking        | 1:250 @ A1 |
| DA02.0B1 | 02 | MP08-0238 MOD 6 | General Arrangement Plan | Basement 01 - Parking        | 1:250 @ A1 |
| DA02.0LG | 02 | MP08-0238 MOD 6 | General Arrangement Plan | Lower Ground Level - Loading | 1:250 @ A1 |

02 22.02.17 MP08-0238 MOD 7 11.11.16 MP08-0238 MOD 7

General Arrangement Plan Basement 02 - Parking

Check all dimensions and site conditions prior to commencement of any work, the any materials, fittings, plant, services or equipment and the preparation of shop dr fabrication of any components.