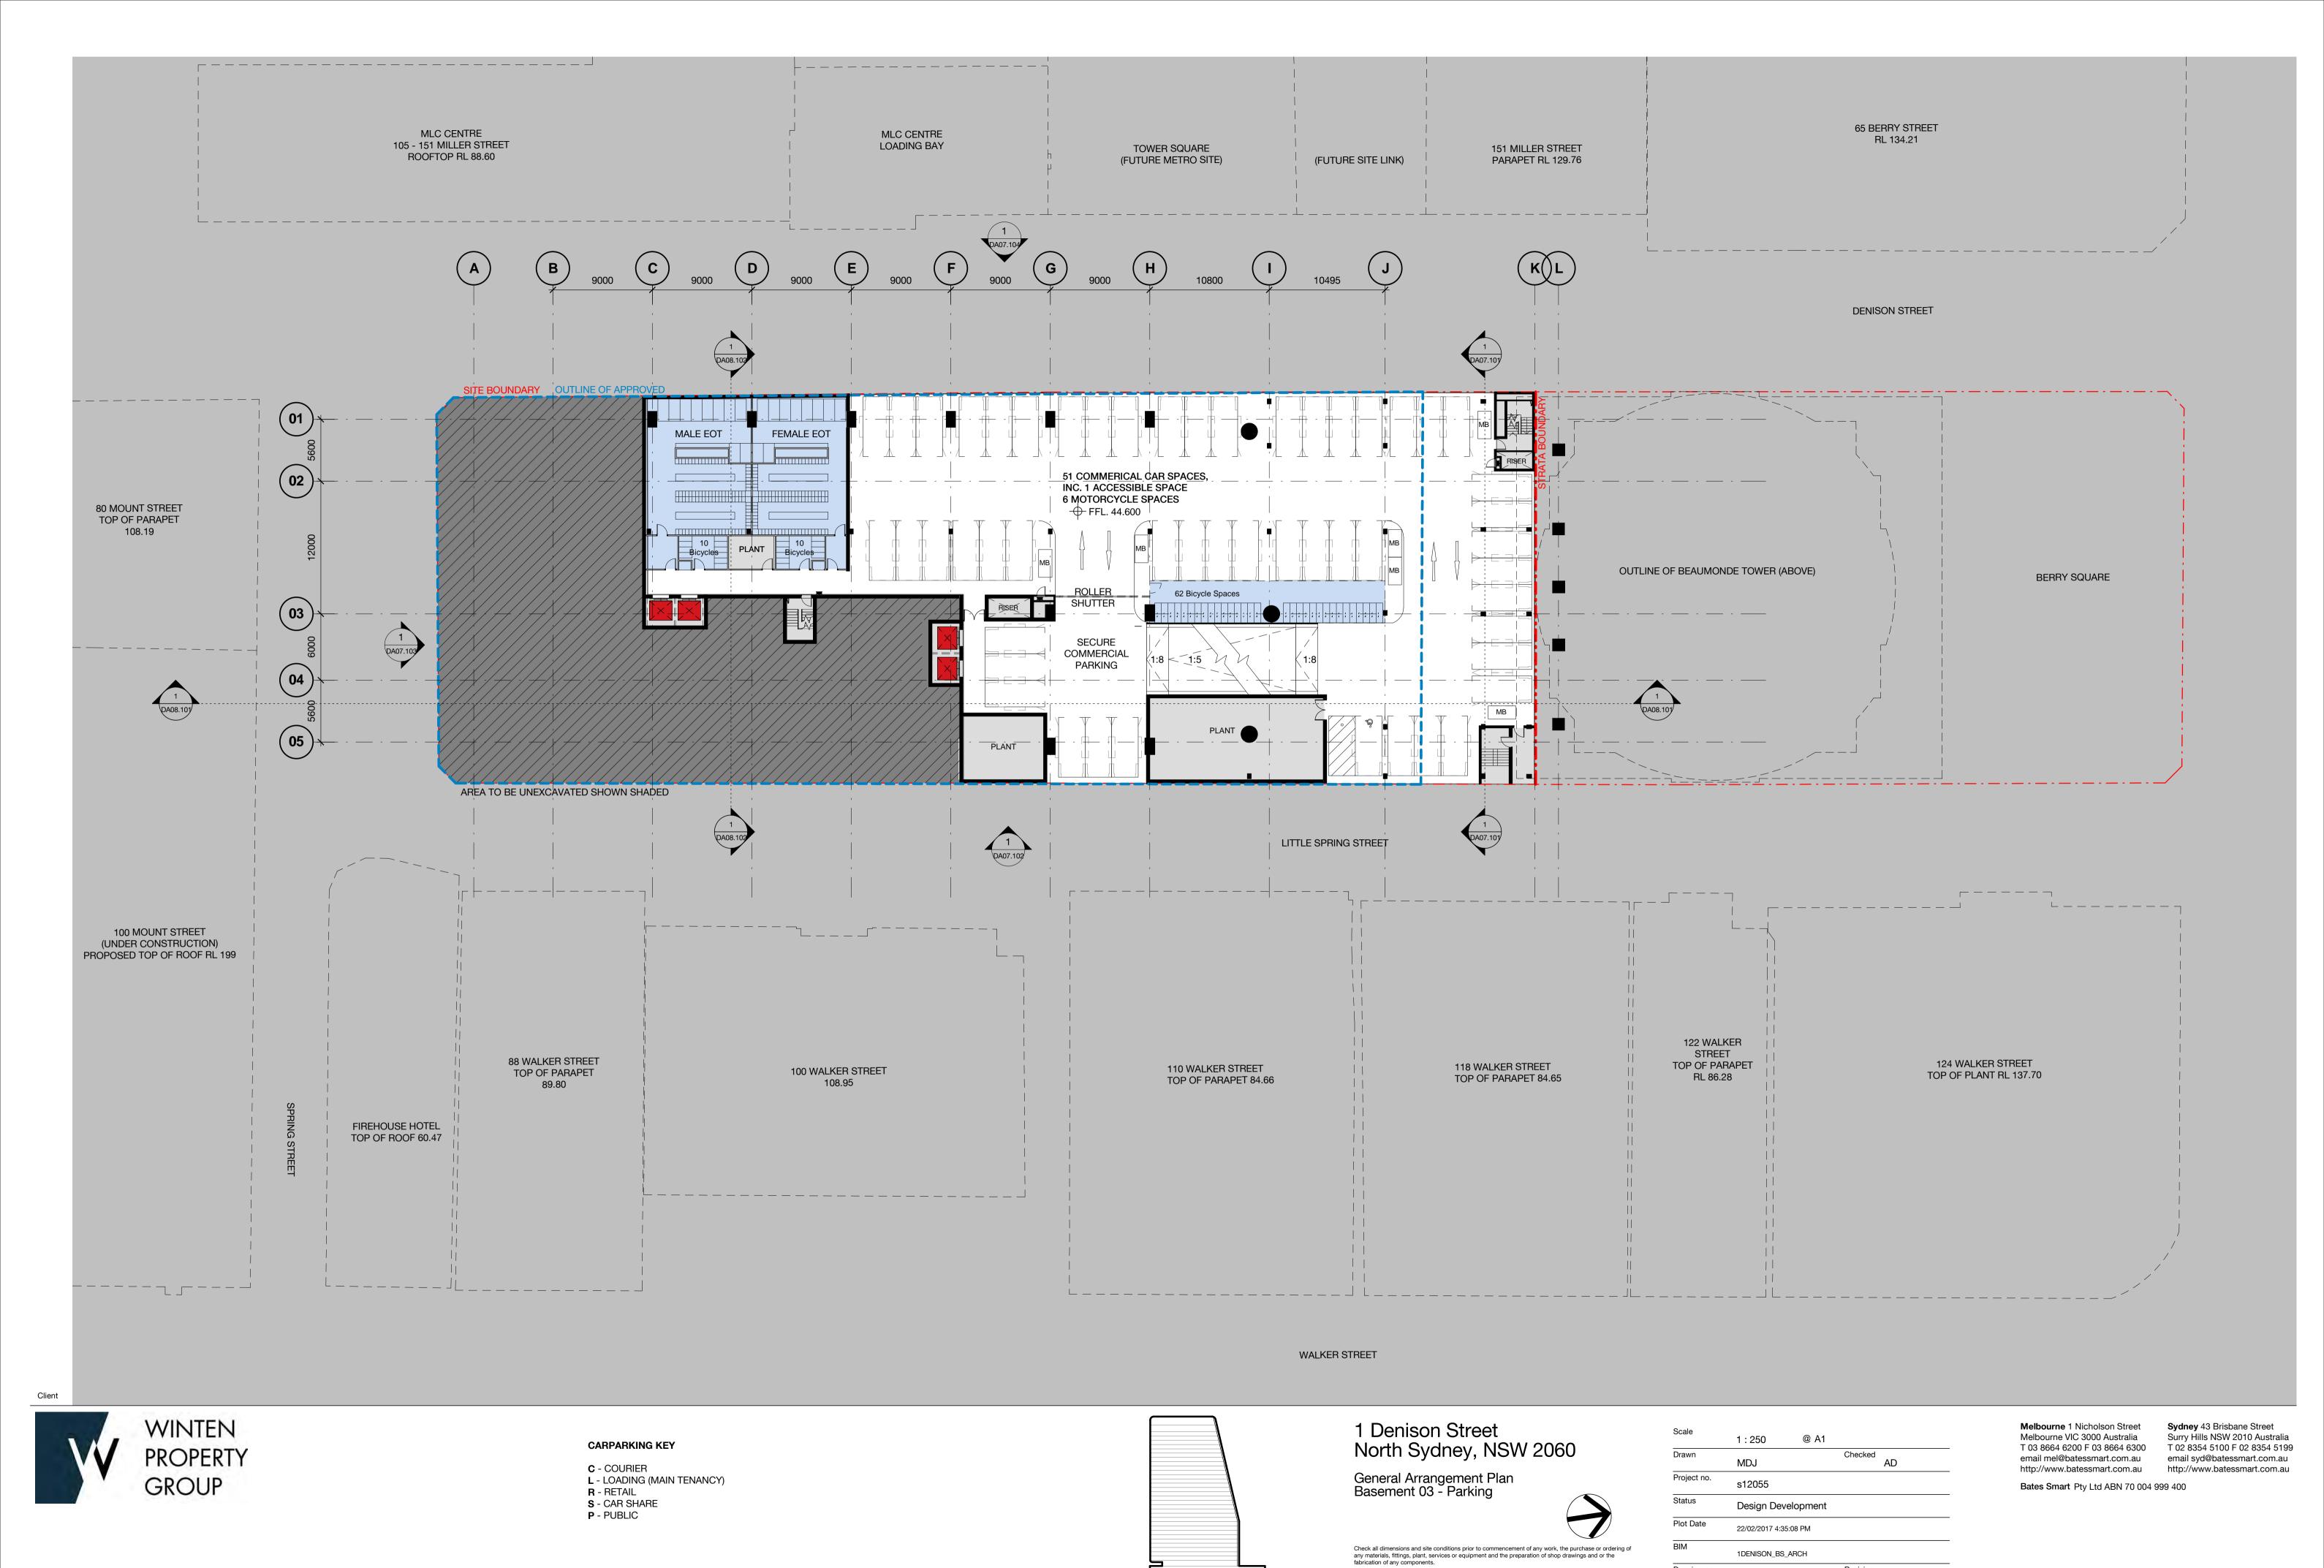

## Section 75W Modification Drawings - "Mod 6"

| DA02.0B4 | 02 | MP08-0238 MOD 6 | General Arrangement Plan | Basement 04 - Parking        | 1:250 @ A1 |
|----------|----|-----------------|--------------------------|------------------------------|------------|
| DA02.0B3 | 02 | MP08-0238 MOD 6 | General Arrangement Plan | Basement 03 - Parking        | 1:250 @ A1 |
| DA02.0B2 | 02 | MP08-0238 MOD 6 | General Arrangement Plan | Basement 02 - Parking        | 1:250 @ A1 |
| DA02.0B1 | 02 | MP08-0238 MOD 6 | General Arrangement Plan | Basement 01 - Parking        | 1:250 @ A1 |
| DA02.0LG | 02 | MP08-0238 MOD 6 | General Arrangement Plan | Lower Ground Level - Loading | 1:250 @ A1 |

02 22.02.17 MP08-0238 MOD 7

11.11.16 MP08-0238 MOD 7

General Arrangement Plan Basement 01 - Parking

All drawings may not be reproduced or distributed without prior permission from the architect.

|                                                       | P |
|-------------------------------------------------------|---|
| k, the purchase or ordering of op drawings and or the | В |
| shall immediately be referred to                      | D |