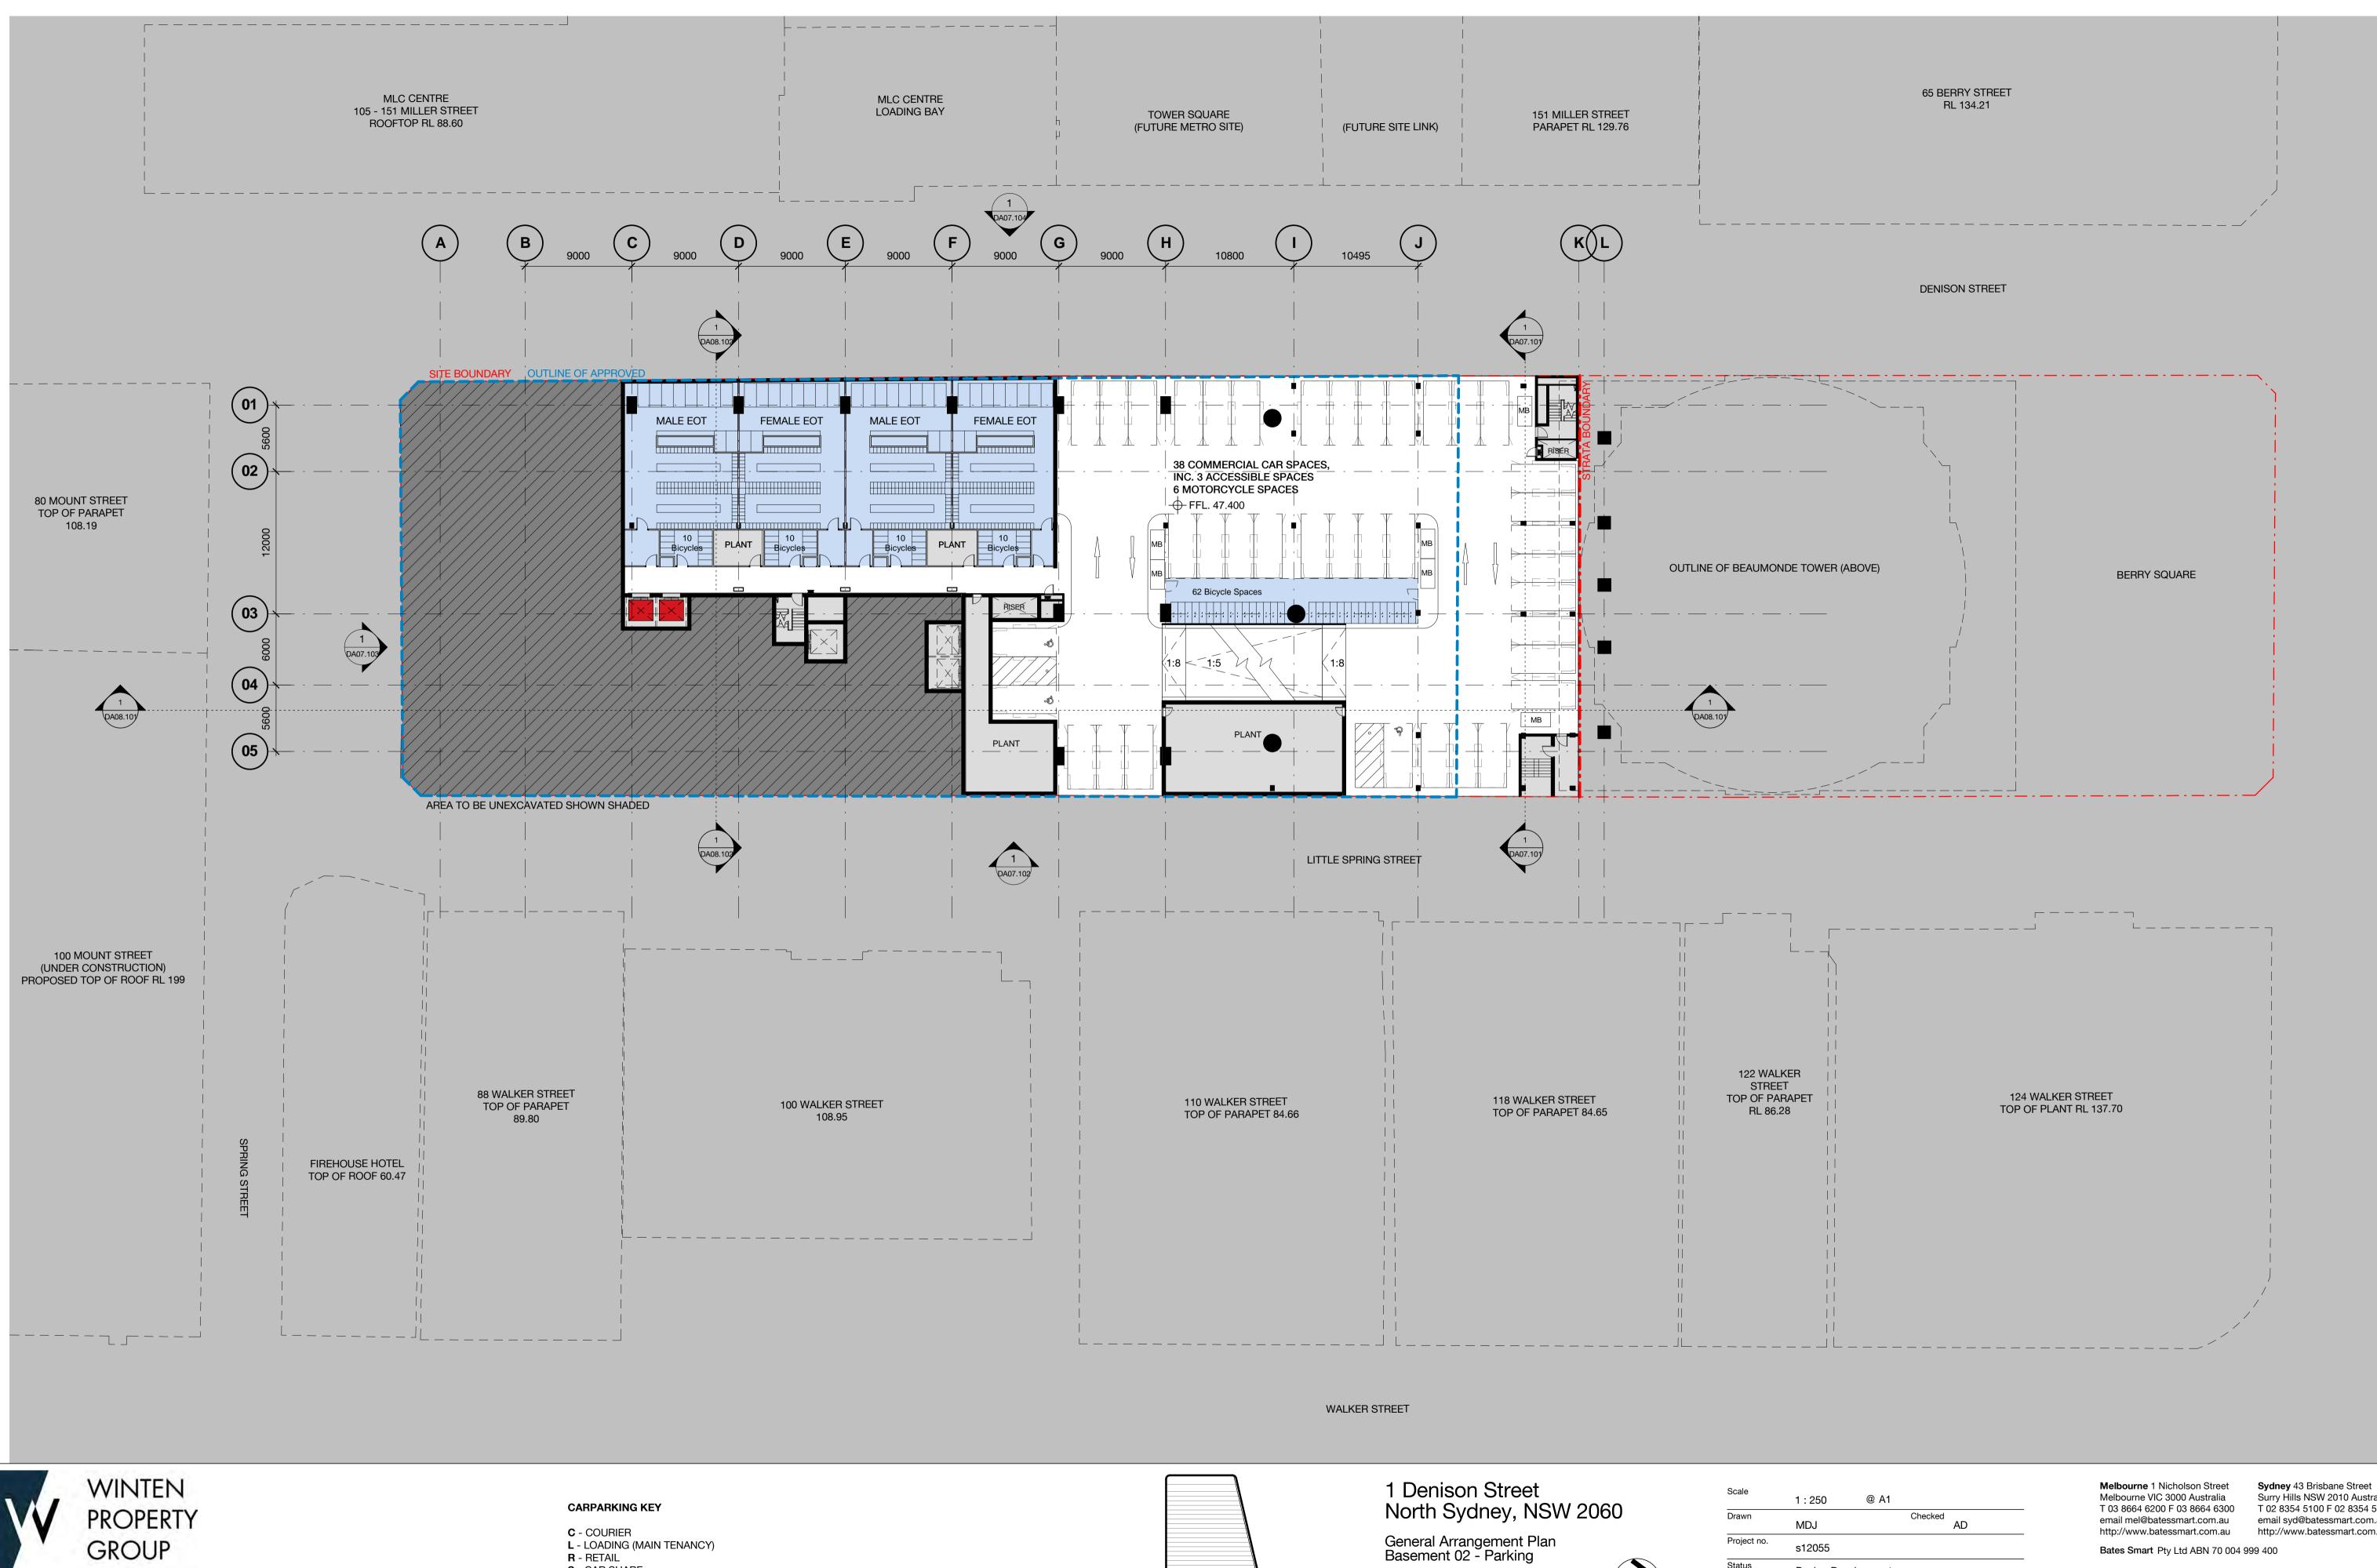

## Section 75W Modification Drawings - "Mod 6"

| DA02.0B4 | 02 | MP08-0238 MOD 6 | General Arrangement Plan | Basement 04 - Parking        | 1:250 @ A1 |
|----------|----|-----------------|--------------------------|------------------------------|------------|
| DA02.0B3 | 02 | MP08-0238 MOD 6 | General Arrangement Plan | Basement 03 - Parking        | 1:250 @ A1 |
| DA02.0B2 | 02 | MP08-0238 MOD 6 | General Arrangement Plan | Basement 02 - Parking        | 1:250 @ A1 |
| DA02.0B1 | 02 | MP08-0238 MOD 6 | General Arrangement Plan | Basement 01 - Parking        | 1:250 @ A1 |
| DA02.0LG | 02 | MP08-0238 MOD 6 | General Arrangement Plan | Lower Ground Level - Loading | 1:250 @ A1 |

02 22.02.17 MP08-0238 MOD 7 11.11.16 MP08-0238 MOD 7

General Arrangement Plan Basement 02 - Parking

Check all dimensions and site conditions prior to commencement of any work, the any materials, fittings, plant, services or equipment and the preparation of shop dr fabrication of any components.