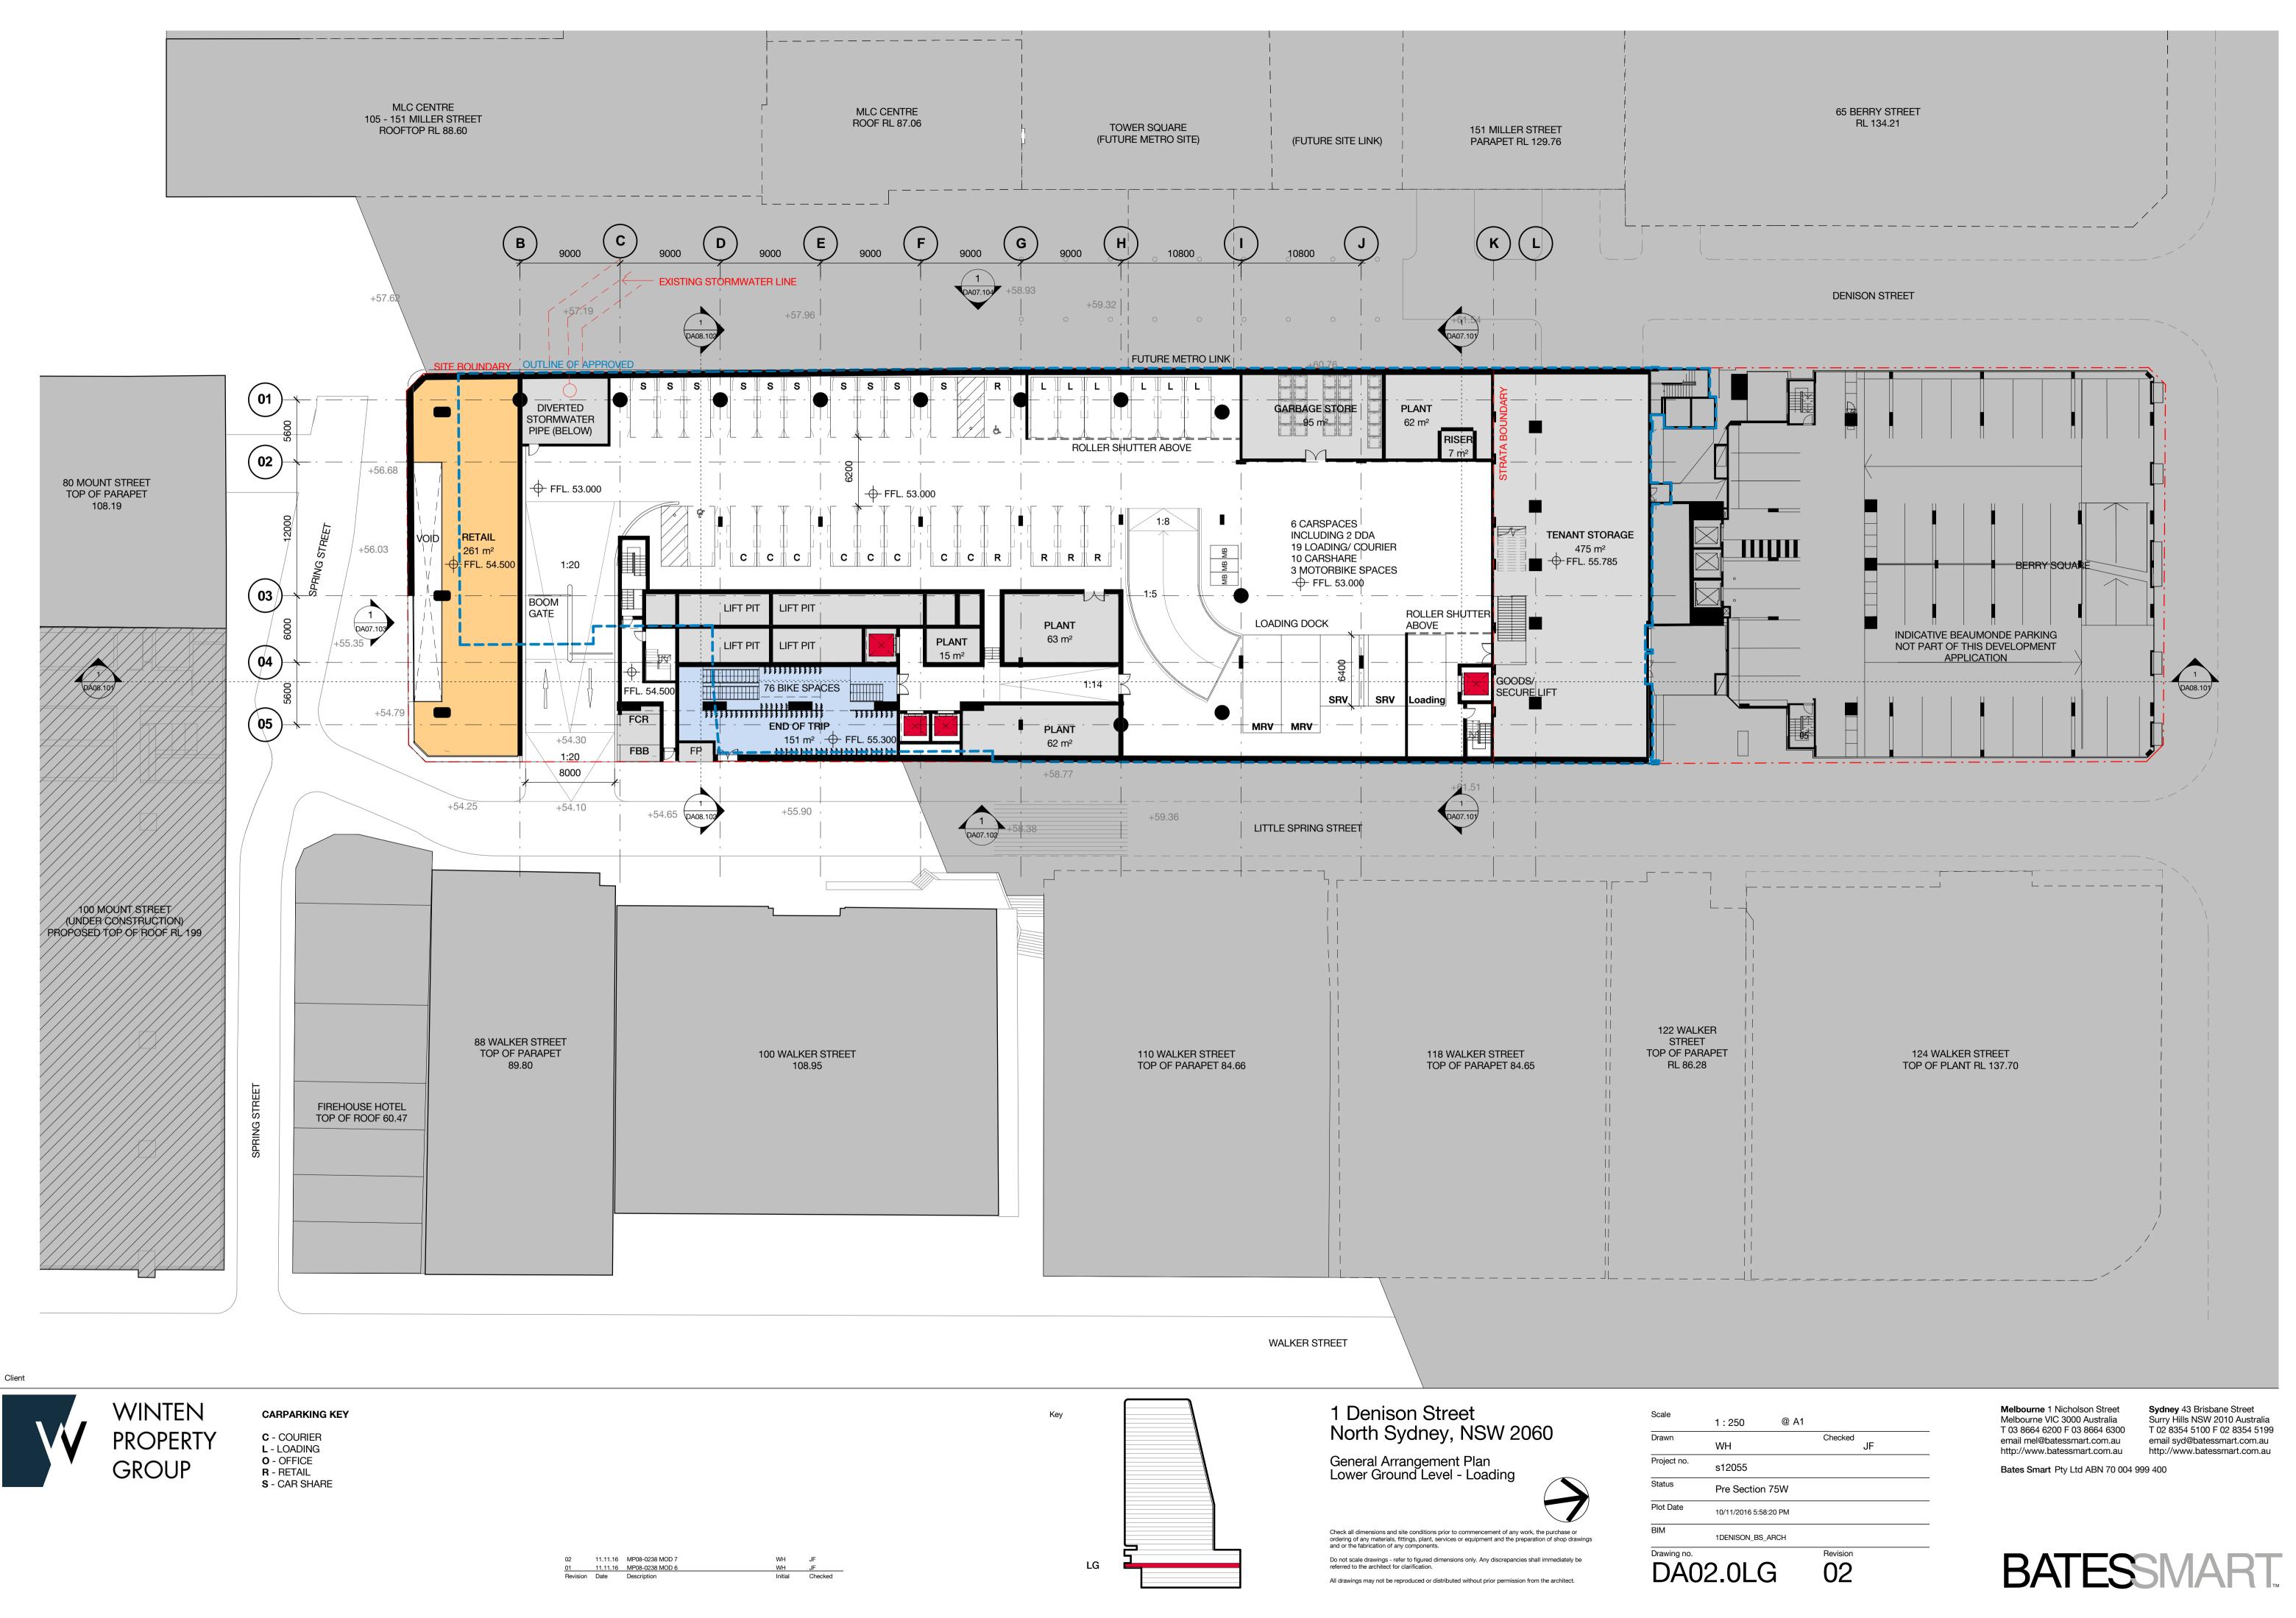

## Drawing List - MOD 6

| DA02.0B4<br>DA02.0B3<br>DA02.0B2 | 01<br>01<br>01 | MP08-0238 MOD 6<br>MP08-0238 MOD 6<br>MP08-0238 MOD 6 | General Arrangement Plan<br>General Arrangement Plan<br>General Arrangement Plan | Basement 04 - Parking<br>Basement 03 - Parking<br>Basement 02 - Parking |
|----------------------------------|----------------|-------------------------------------------------------|----------------------------------------------------------------------------------|-------------------------------------------------------------------------|
| DA02.0B1                         | 01             | MP08-0238 MOD 6                                       | General Arrangement Plan                                                         | Basement 01 - Parking                                                   |
| DA02.0LG                         | 01             | MP08-0238 MOD 6                                       | General Arrangement Plan                                                         | Lower Ground Level - Loading                                            |

Bates Smart Pty Ltd ABN 70 004 999 400

CARPARKING KEY

WINTEN

GROUP

PROPERTY

**C** - Courier **L** - Loading **O** - Office **R** - Retail **S** - Car Share

02 11.11.16 MP08-0238 MOD 7 WH JF 11.11.16 MP08-0238 MOD 6 WH JF Initial Checked Revision Date Description

WINTEN CARPARKING KEY PROPERTY GROUP

C - Courier L - Loading O - Office R - Retail S - Car Share

WINTEN CARPARKING KEY PROPERTY

GROUP

**C** - Courier **L** - Loading **O** - Office **R** - RETAIL S - CAR SHARE

WINTEN

GROUP

PROPERTY

CARPARKING KEY

**C** - Courier **L** - Loading **O** - Office **R** - RETAIL **S** - CAR SHARE

WH JF

WH JF Initial Checked