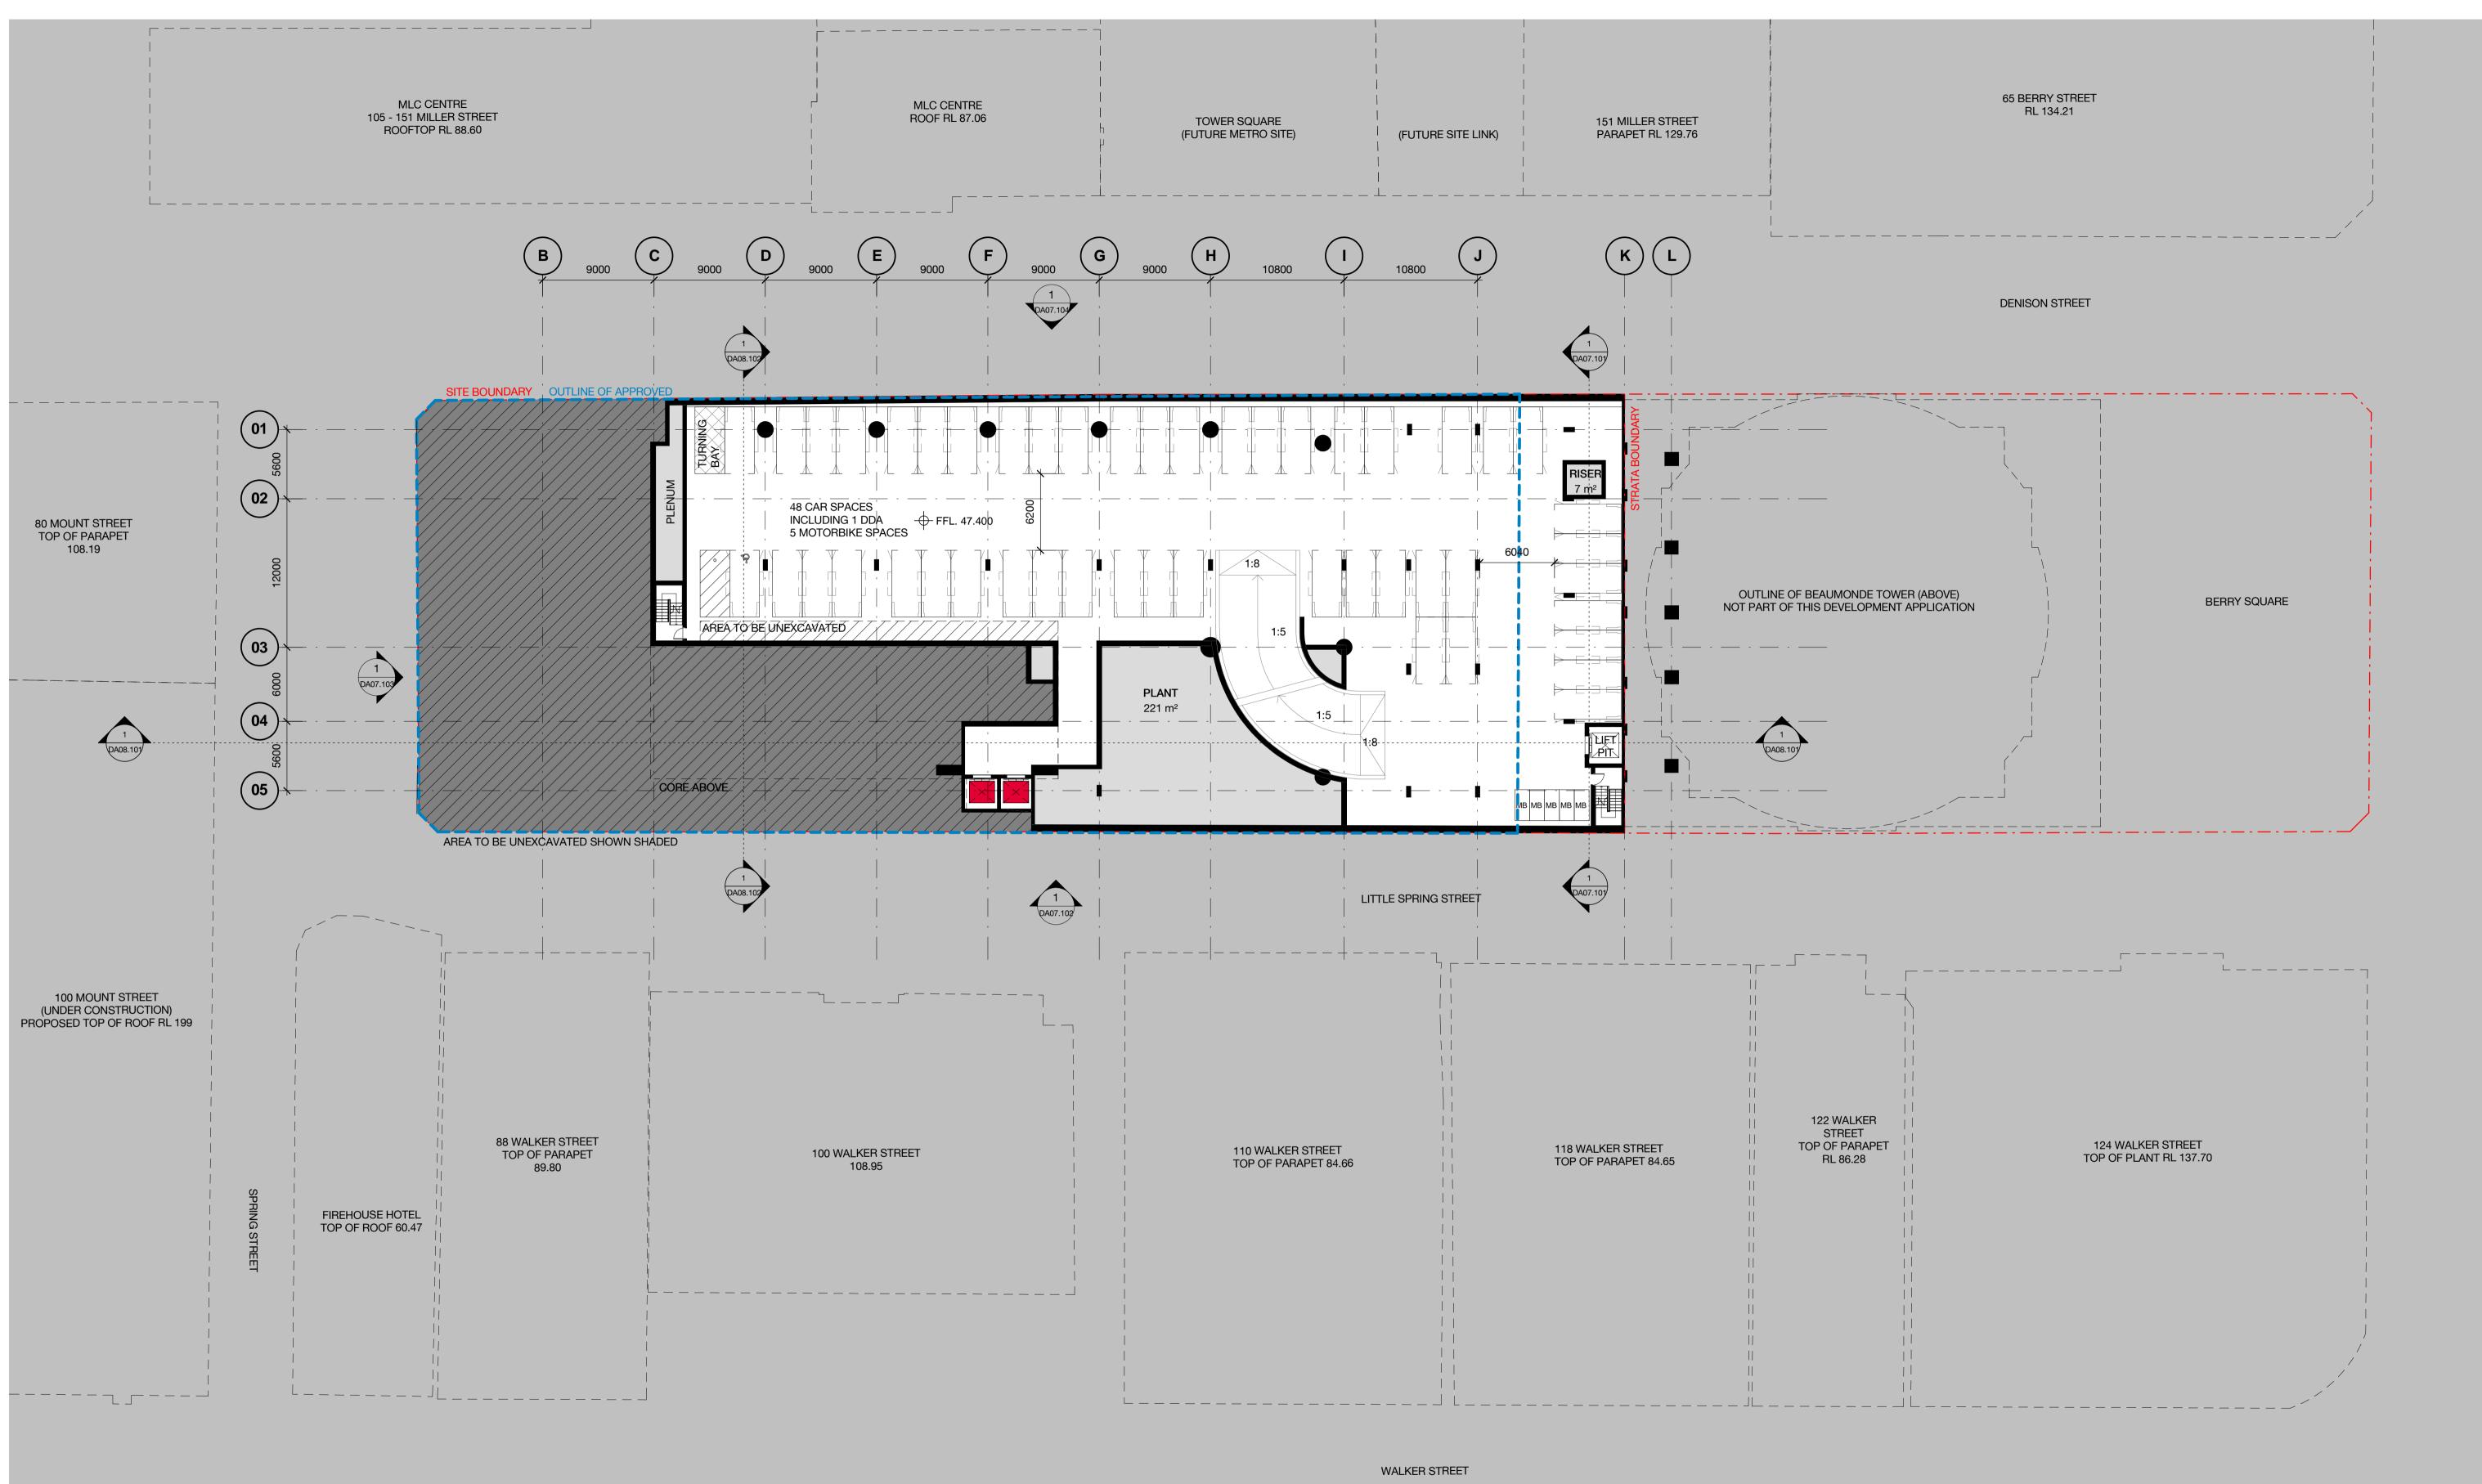

## Drawing List - MOD 6

| DA02.0B4<br>DA02.0B3<br>DA02.0B2 | 01<br>01<br>01 | MP08-0238 MOD 6<br>MP08-0238 MOD 6<br>MP08-0238 MOD 6 | General Arrangement Plan<br>General Arrangement Plan<br>General Arrangement Plan | Basement 04 - Parking<br>Basement 03 - Parking<br>Basement 02 - Parking |
|----------------------------------|----------------|-------------------------------------------------------|----------------------------------------------------------------------------------|-------------------------------------------------------------------------|
| DA02.0B1                         | 01             | MP08-0238 MOD 6                                       | General Arrangement Plan                                                         | Basement 01 - Parking                                                   |
| DA02.0LG                         | 01             | MP08-0238 MOD 6                                       | General Arrangement Plan                                                         | Lower Ground Level - Loading                                            |