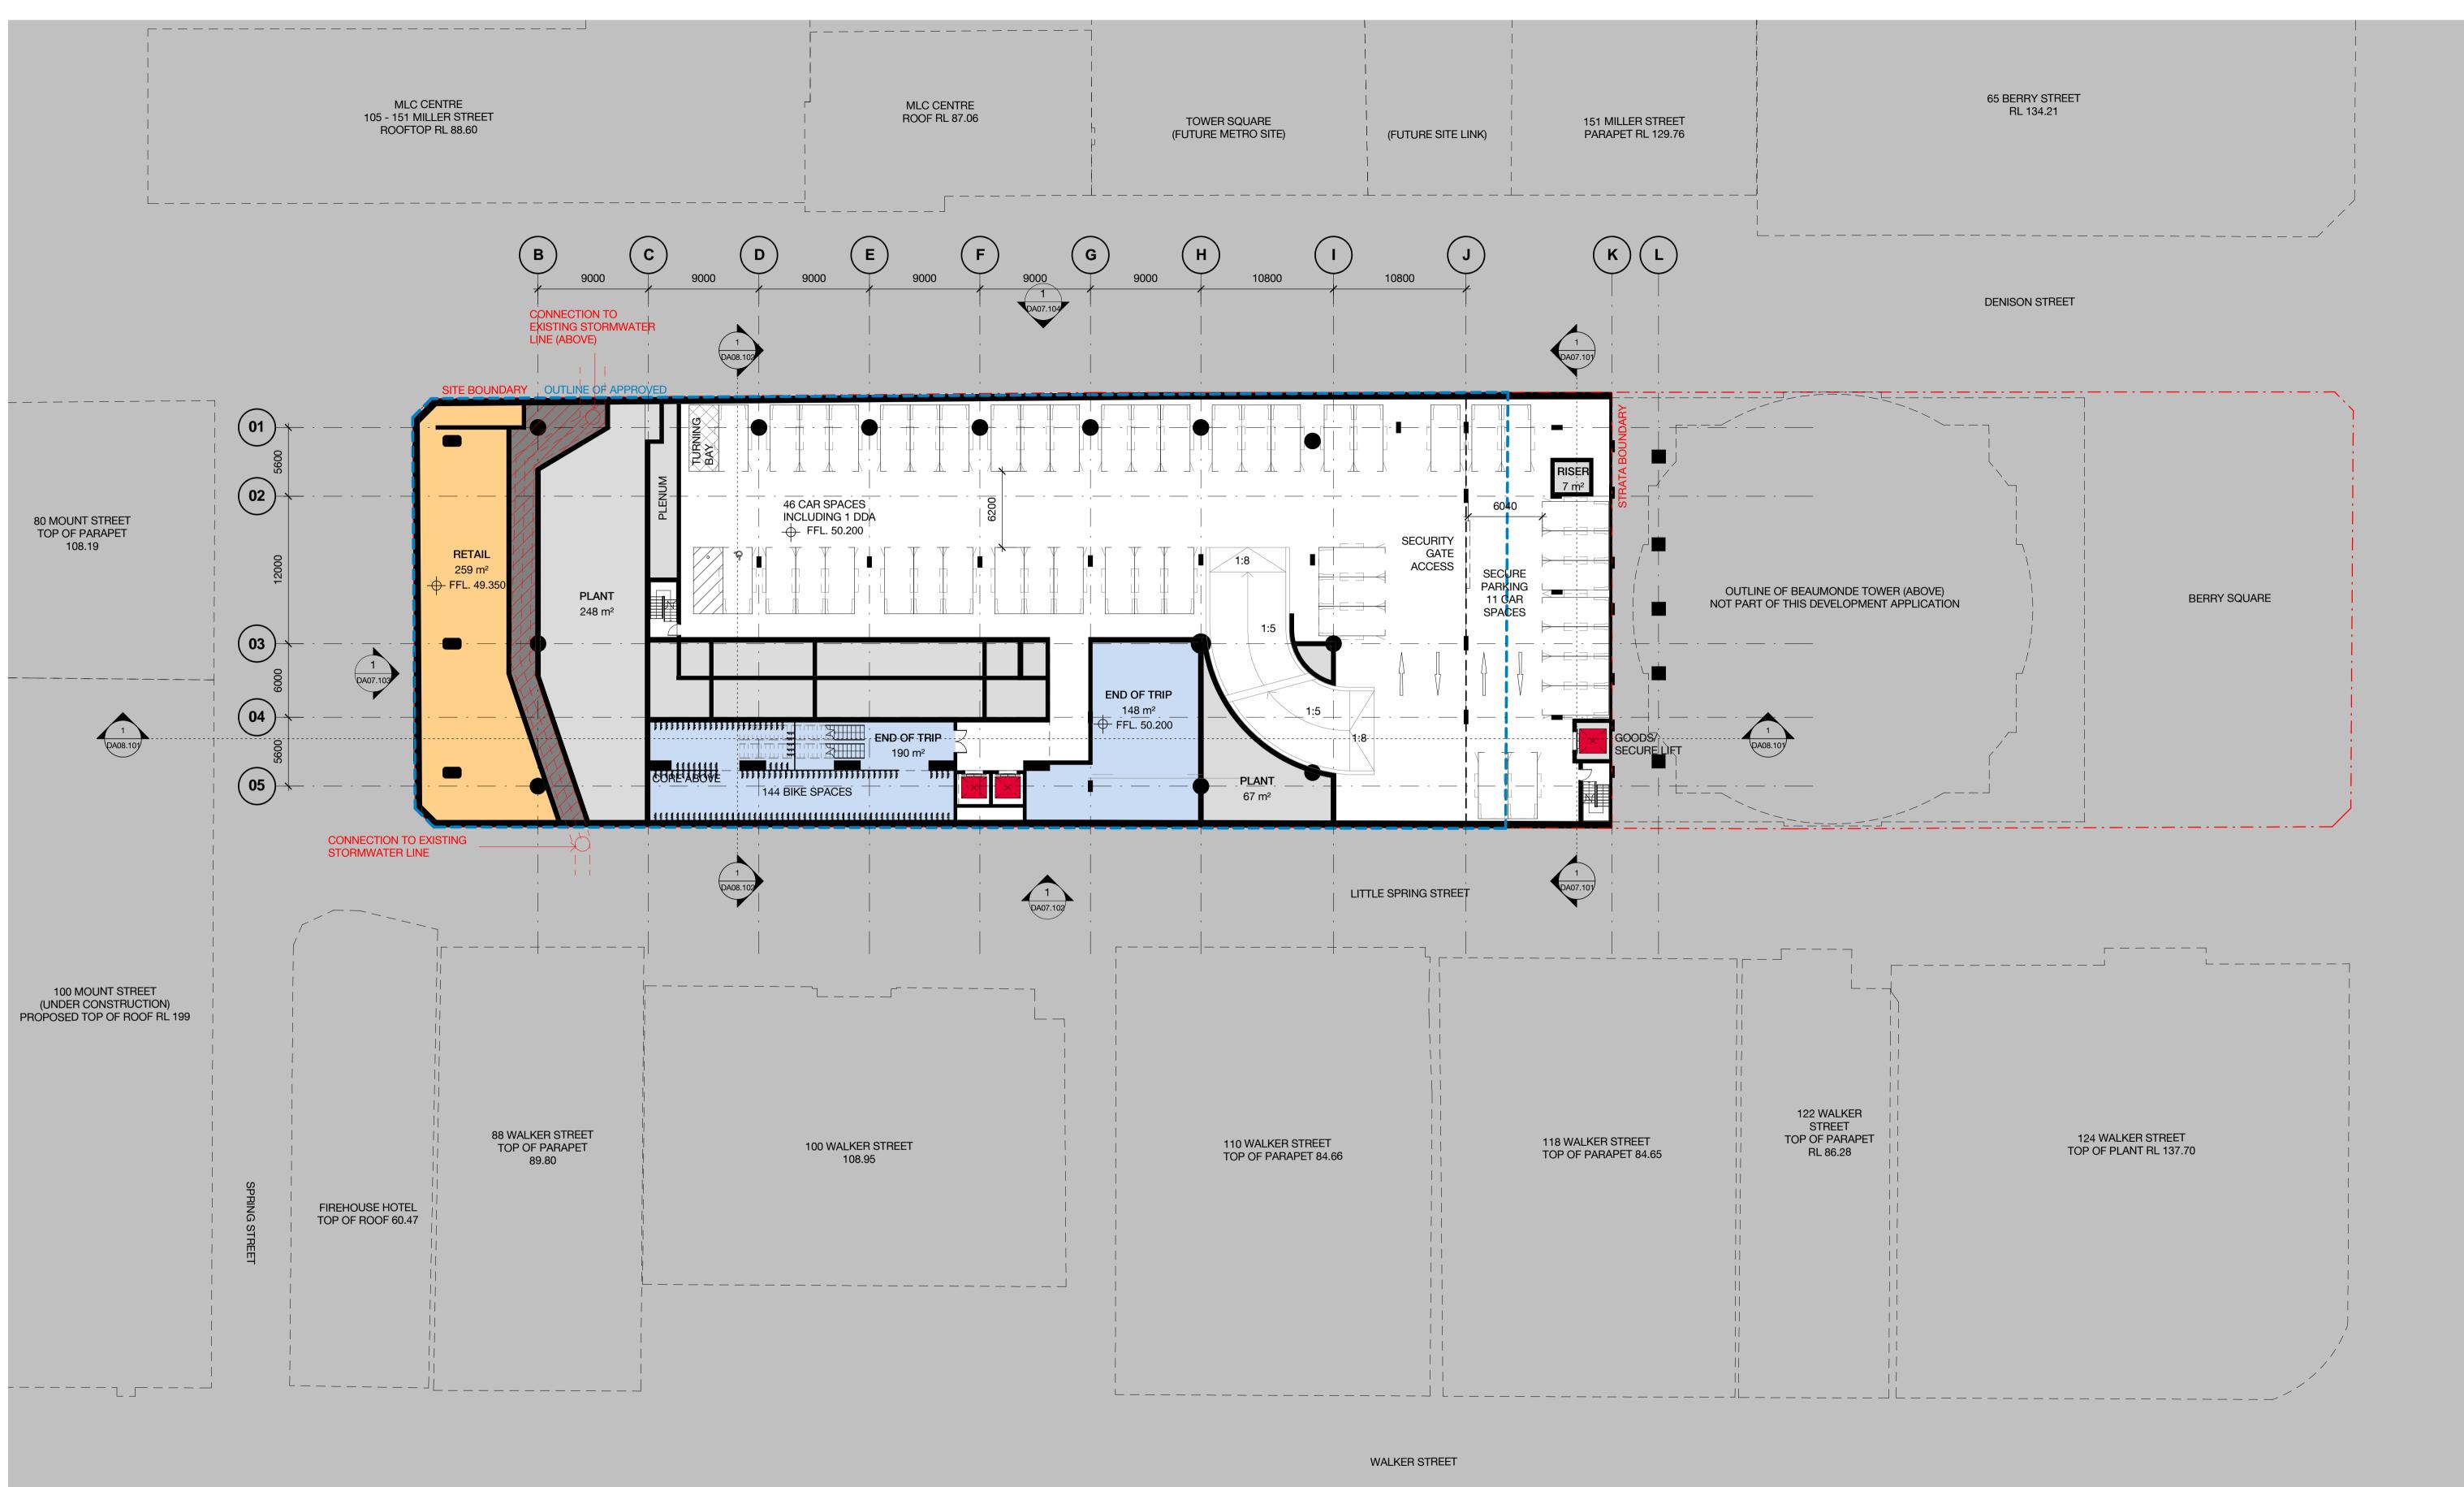

## Drawing List - MOD 6

| DA02.0B4<br>DA02.0B3<br>DA02.0B2 | 01<br>01<br>01 | MP08-0238 MOD 6<br>MP08-0238 MOD 6<br>MP08-0238 MOD 6 | General Arrangement Plan<br>General Arrangement Plan<br>General Arrangement Plan | Basement 04 - Parking<br>Basement 03 - Parking<br>Basement 02 - Parking |
|----------------------------------|----------------|-------------------------------------------------------|----------------------------------------------------------------------------------|-------------------------------------------------------------------------|
| DA02.0B1                         | 01             | MP08-0238 MOD 6                                       | General Arrangement Plan                                                         | Basement 01 - Parking                                                   |
| DA02.0LG                         | 01             | MP08-0238 MOD 6                                       | General Arrangement Plan                                                         | Lower Ground Level - Loading                                            |