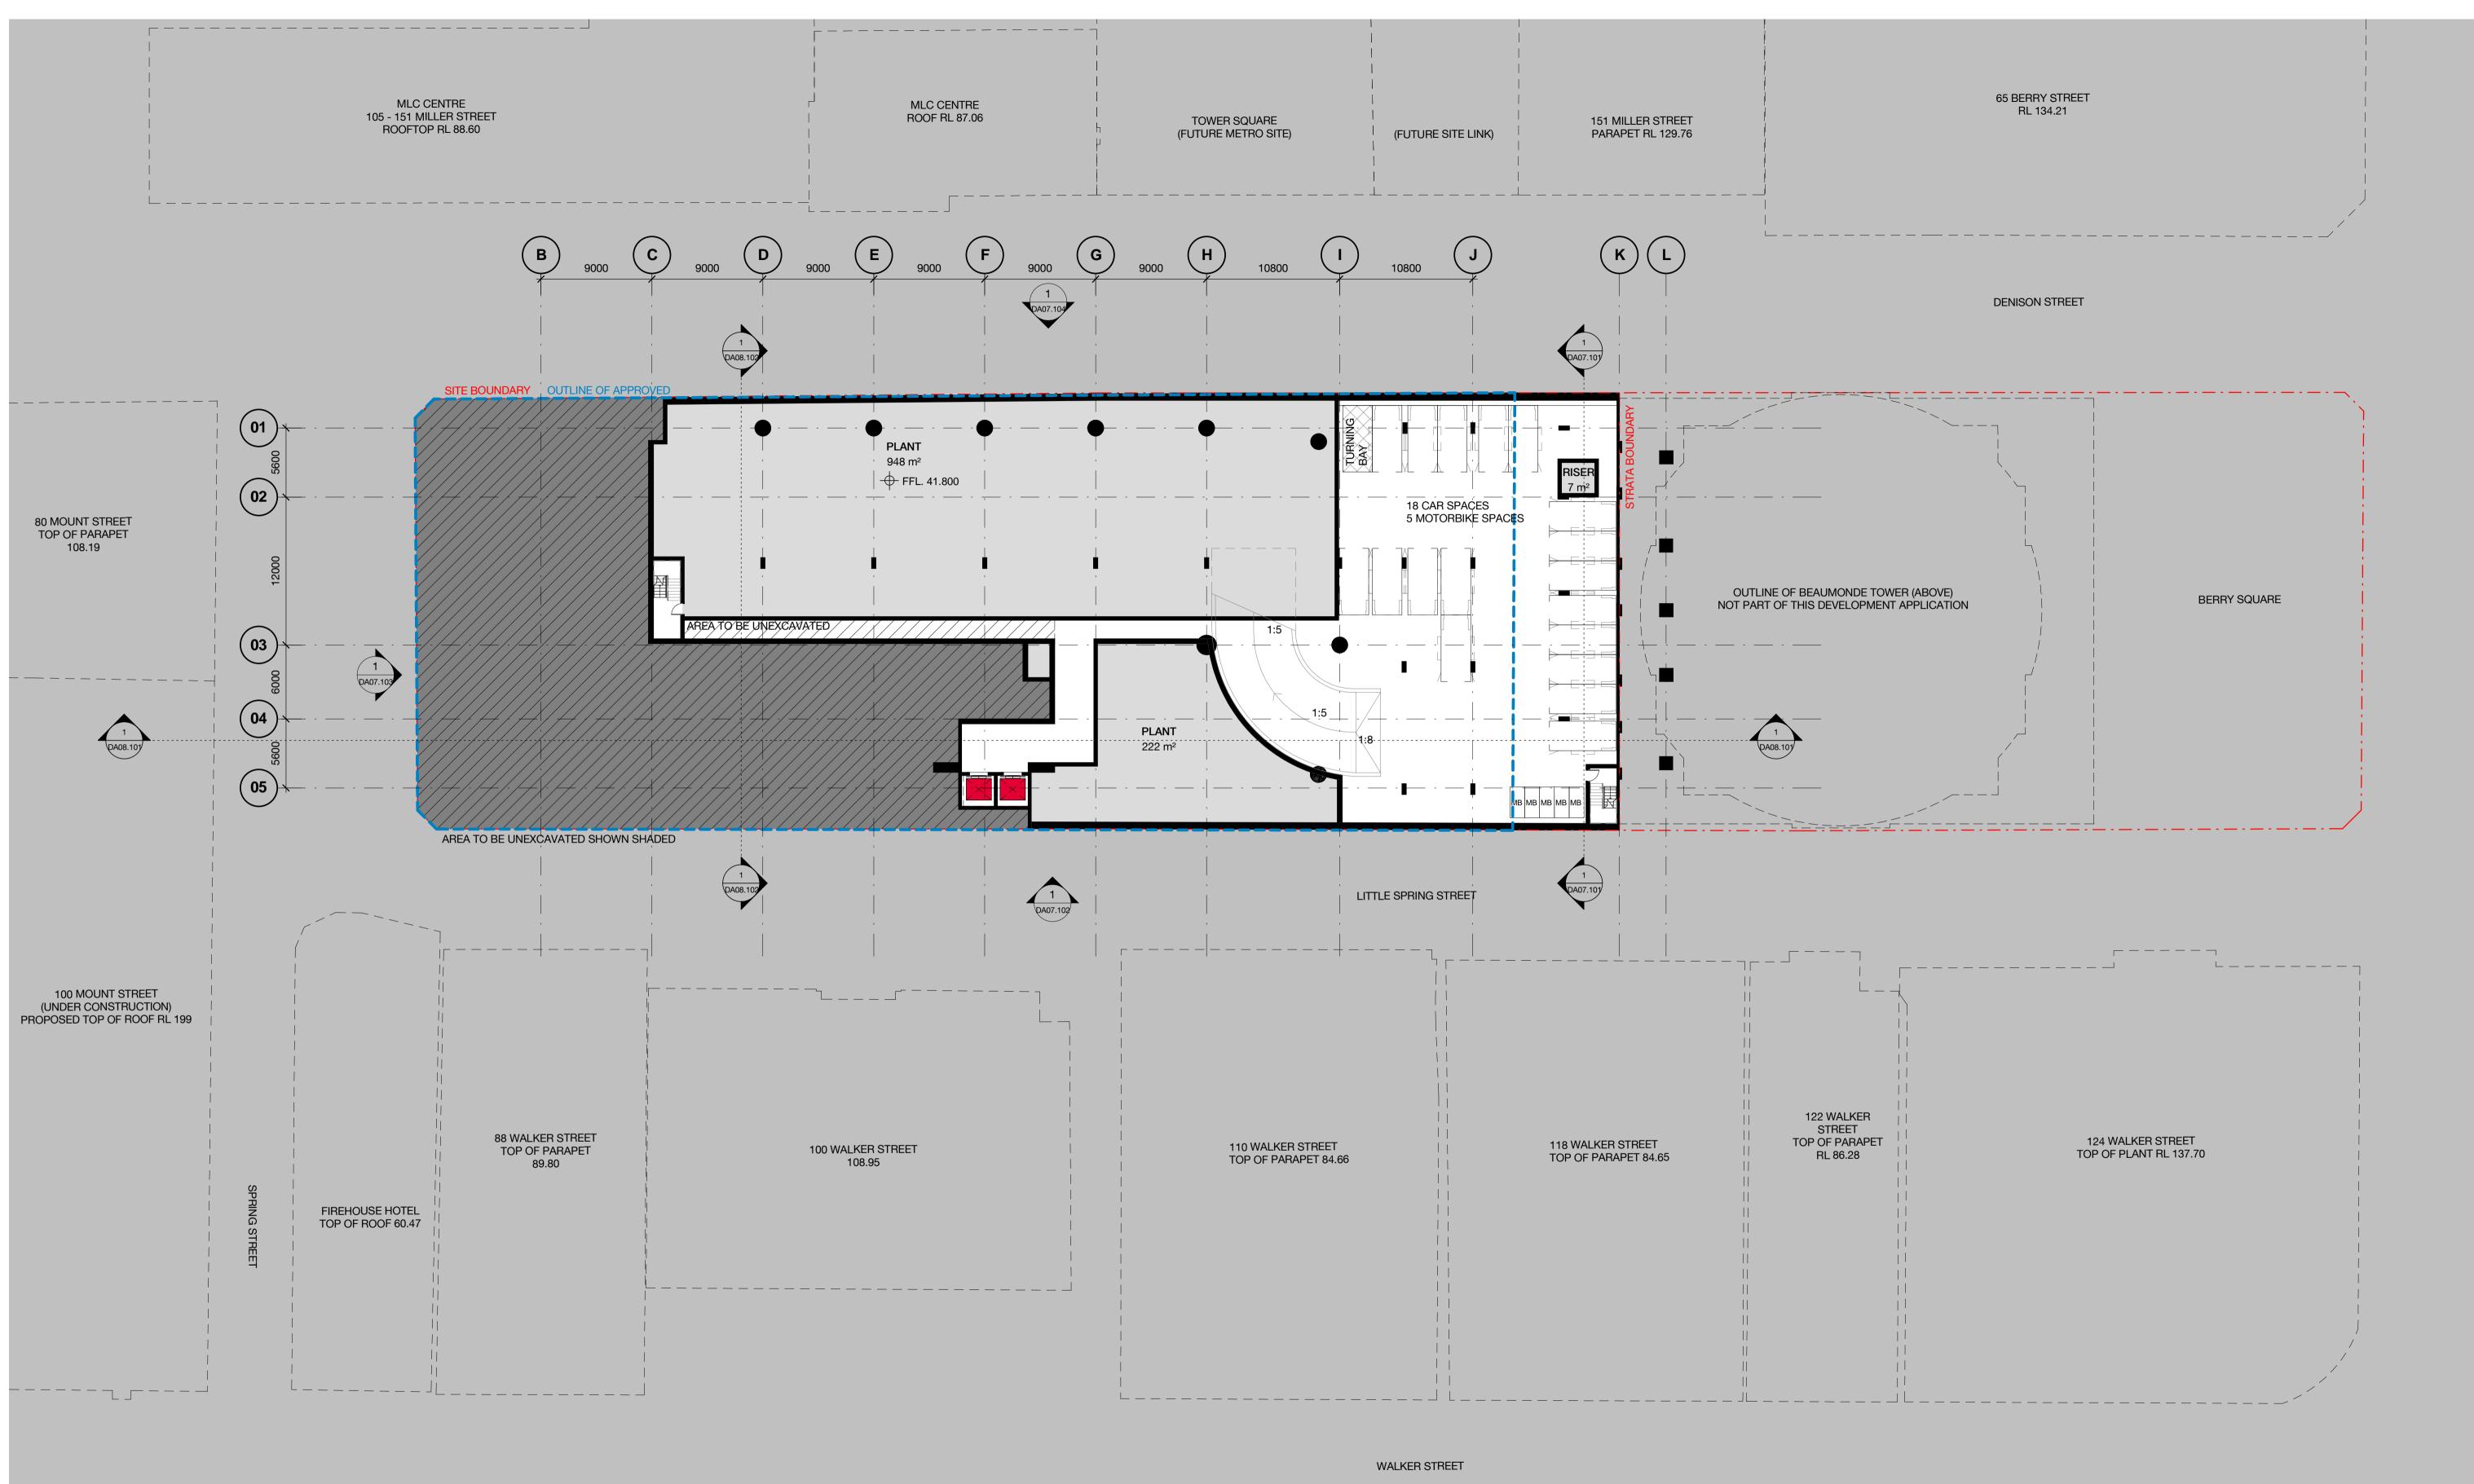

## Drawing List - MOD 6

| DA02.0B4<br>DA02.0B3<br>DA02.0B2 | 01<br>01<br>01 | MP08-0238 MOD 6<br>MP08-0238 MOD 6<br>MP08-0238 MOD 6 | General Arrangement Plan<br>General Arrangement Plan<br>General Arrangement Plan | Basement 04 - Parking<br>Basement 03 - Parking<br>Basement 02 - Parking |
|----------------------------------|----------------|-------------------------------------------------------|----------------------------------------------------------------------------------|-------------------------------------------------------------------------|
| DA02.0B1                         | 01             | MP08-0238 MOD 6                                       | General Arrangement Plan                                                         | Basement 01 - Parking                                                   |
| DA02.0LG                         | 01             | MP08-0238 MOD 6                                       | General Arrangement Plan                                                         | Lower Ground Level - Loading                                            |