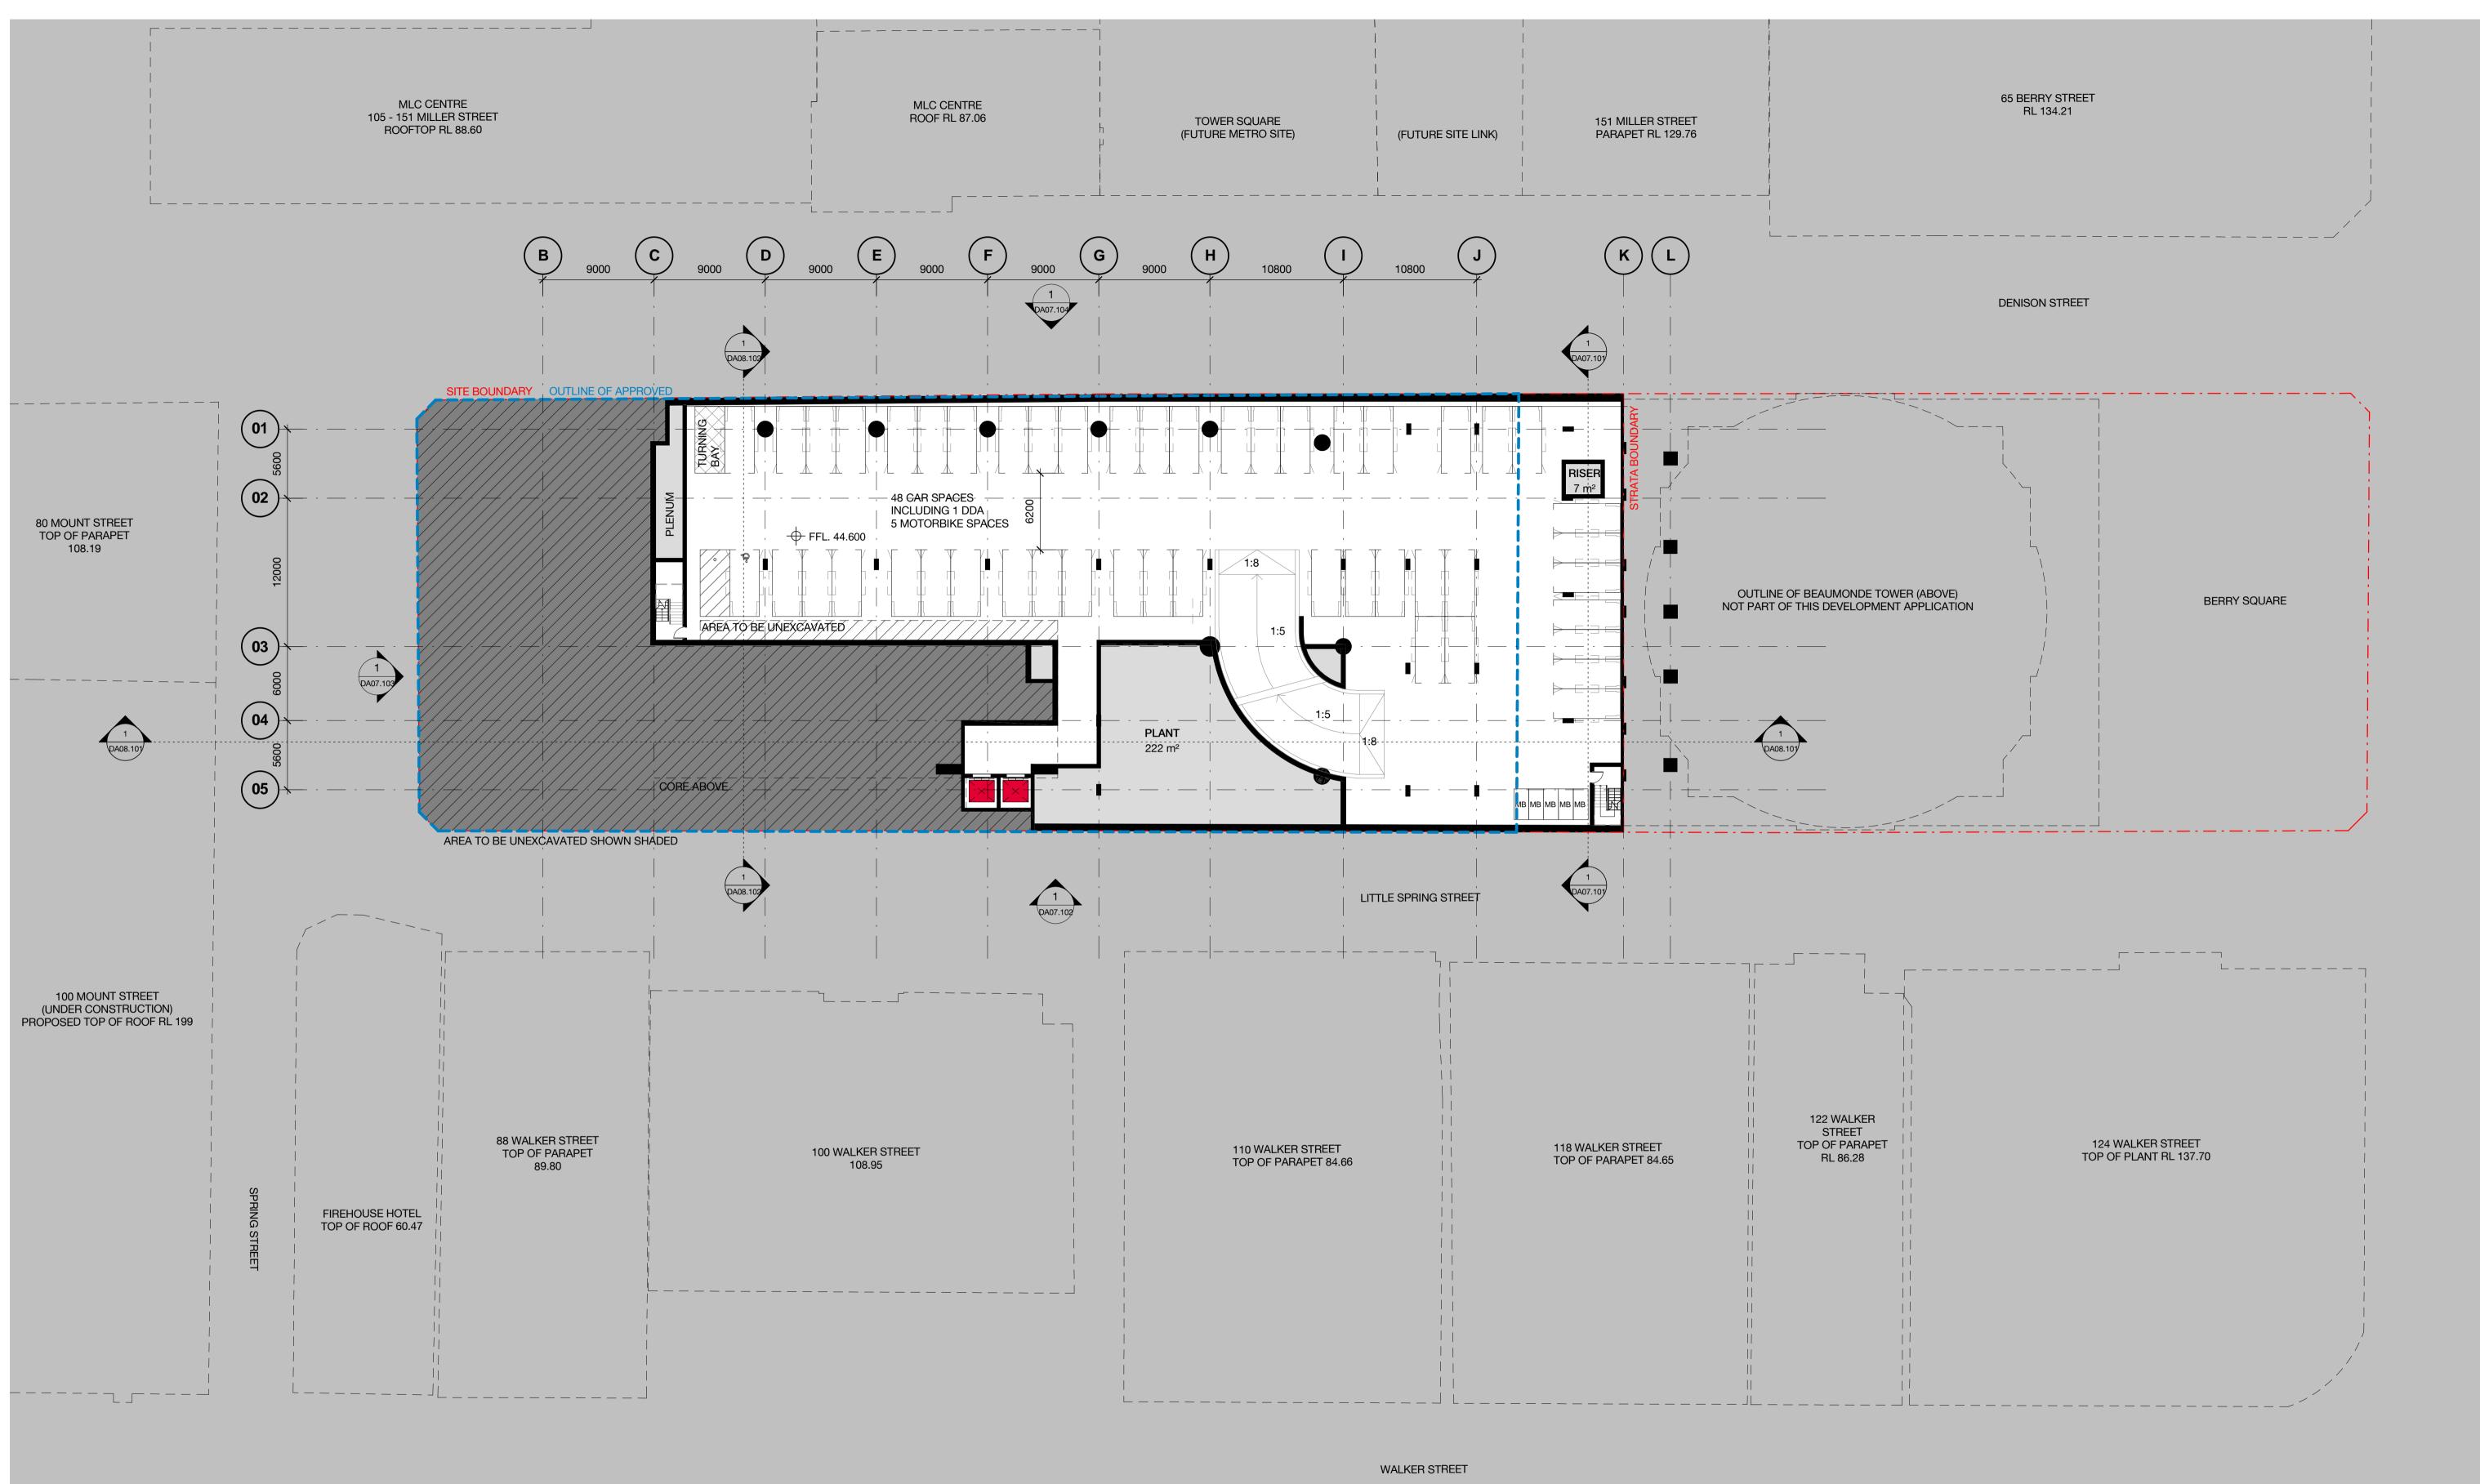

## Drawing List - MOD 6

| DA02.0B4<br>DA02.0B3<br>DA02.0B2 | 01<br>01<br>01 | MP08-0238 MOD 6<br>MP08-0238 MOD 6<br>MP08-0238 MOD 6 | General Arrangement Plan<br>General Arrangement Plan<br>General Arrangement Plan | Basement 04 - Parking<br>Basement 03 - Parking<br>Basement 02 - Parking |
|----------------------------------|----------------|-------------------------------------------------------|----------------------------------------------------------------------------------|-------------------------------------------------------------------------|
| DA02.0B1                         | 01             | MP08-0238 MOD 6                                       | General Arrangement Plan                                                         | Basement 01 - Parking                                                   |
| DA02.0LG                         | 01             | MP08-0238 MOD 6                                       | General Arrangement Plan                                                         | Lower Ground Level - Loading                                            |