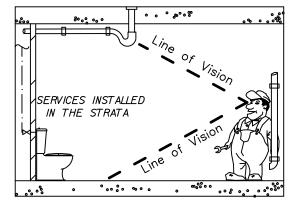

PE           |
| —          | GREASE WASTE VENT PIPE      |
|            | HOT WATER PIPE              |
|            | HOT WATER RETURN PIPE       |
|            | IRRIGATION WATER PIPE       |
|            | OVERFLOW PIPE               |
|            | RISING MAIN                 |
|            | SEWER/SANITARY DRAINAGE PIP |
|            | SEWER RISING MAIN           |
|            | STORMWATER PIPE             |
|            | STORMWATER RISING MAIN      |
|            | SUB SOIL DRAINAGE PIPE      |
|            | TRADE WASTE PIPE            |
|            | TRADE WASTE VENT PIPE       |
| <u>9</u> — | VENT PIPE                   |
|            | WARM WATER PIPE             |
|            | WATER RECLAIMATION PIPE     |
|            |                             |

# DRAWN IN STRATA



# DRAWN OUT OF STRATA



#### SYMBOLS

| ♦                  | AIR ADMITTANCE VENT          |
|--------------------|------------------------------|
| ►<br>BFW           | FLOW DIRECTION               |
| $\oslash$          | BUNDED FLOOR WASTE           |
| BO<br>Ø            | BALCONY OUTLET               |
| )(                 | BEAM PENETRATION             |
| 2                  | BREAK                        |
| ) BT               | BOUNDARY TRAP                |
|                    | BUCKET TRAP FLOOR WASTE      |
|                    | BALANCING VALVE              |
| ב                  | CAPPED OFF SERVICE           |
| н                  | CONNECTION TO EX. SERVICE    |
| $\bigtriangledown$ | CENTRIFUGAL PUMP             |
| KK                 | DOUBLE CHECK VALVE           |
| C