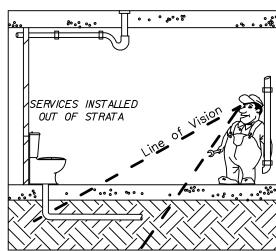

| GREASE WASTE VENT PIPE      |
|            | HOT WATER PIPE              |
|            | HOT WATER RETURN PIPE       |
|            | IRRIGATION WATER PIPE       |
|            | OVERFLOW PIPE               |
|            | RISING MAIN                 |
|            | SEWER/SANITARY DRAINAGE PIP |
|            | SEWER RISING MAIN           |
|            | STORMWATER PIPE             |
|            | STORMWATER RISING MAIN      |
|            | SUB SOIL DRAINAGE PIPE      |
|            | TRADE WASTE PIPE            |
|            | TRADE WASTE VENT PIPE       |
| <u>9</u> — | VENT PIPE                   |
|            | WARM WATER PIPE             |
|            | WATER RECLAIMATION PIPE     |
|            |                             |

# DRAWN IN STRATA



# DRAWN OUT OF STRATA



#### SYMBOLS

| ♦                  | AIR ADMITTANCE VENT          |
|--------------------|------------------------------|
| ►<br>BFW           | FLOW DIRECTION               |
| $\oslash$          | BUNDED FLOOR WASTE           |
| BO<br>Ø            | BALCONY OUTLET               |
| )(                 | BEAM PENETRATION             |
| 2                  | BREAK                        |
| ) BT               | BOUNDARY TRAP                |
|                    | BUCKET TRAP FLOOR WASTE      |
|                    | BALANCING VALVE              |
| ב                  | CAPPED OFF SERVICE           |
| н                  | CONNECTION TO EX. SERVICE    |
| $\bigtriangledown$ | CENTRIFUGAL PUMP             |
| KK                 | DOUBLE CHECK VALVE           |
| C                  | DROPP