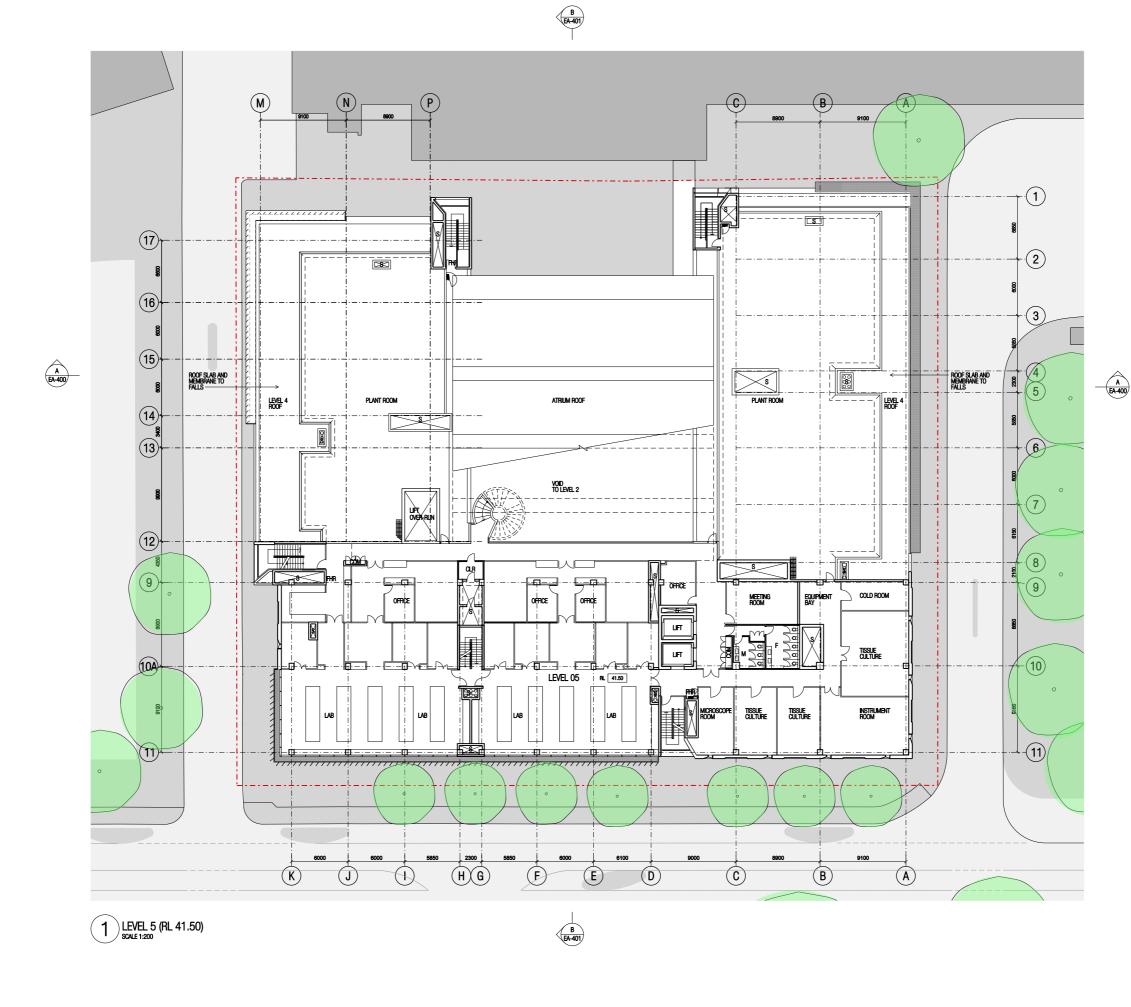

## LEGEND

- EXTENT OF EXISTING STRUCTURE
- EXISTING WALLS TO REMAIN
- PROPOSED BUILDING
- AWC DISABLED TOILETS
- CLR CLEANER'S CUPBOARD
- COM COMMUNICATIONS RISER
- F FEMALE TOILETS
- FHR FIRE HOSE REEL
- K KITCHENETTE
- M MALE TOILETS
- RS ROLLER SHUTTER DOOR
- S SERVICES RISER