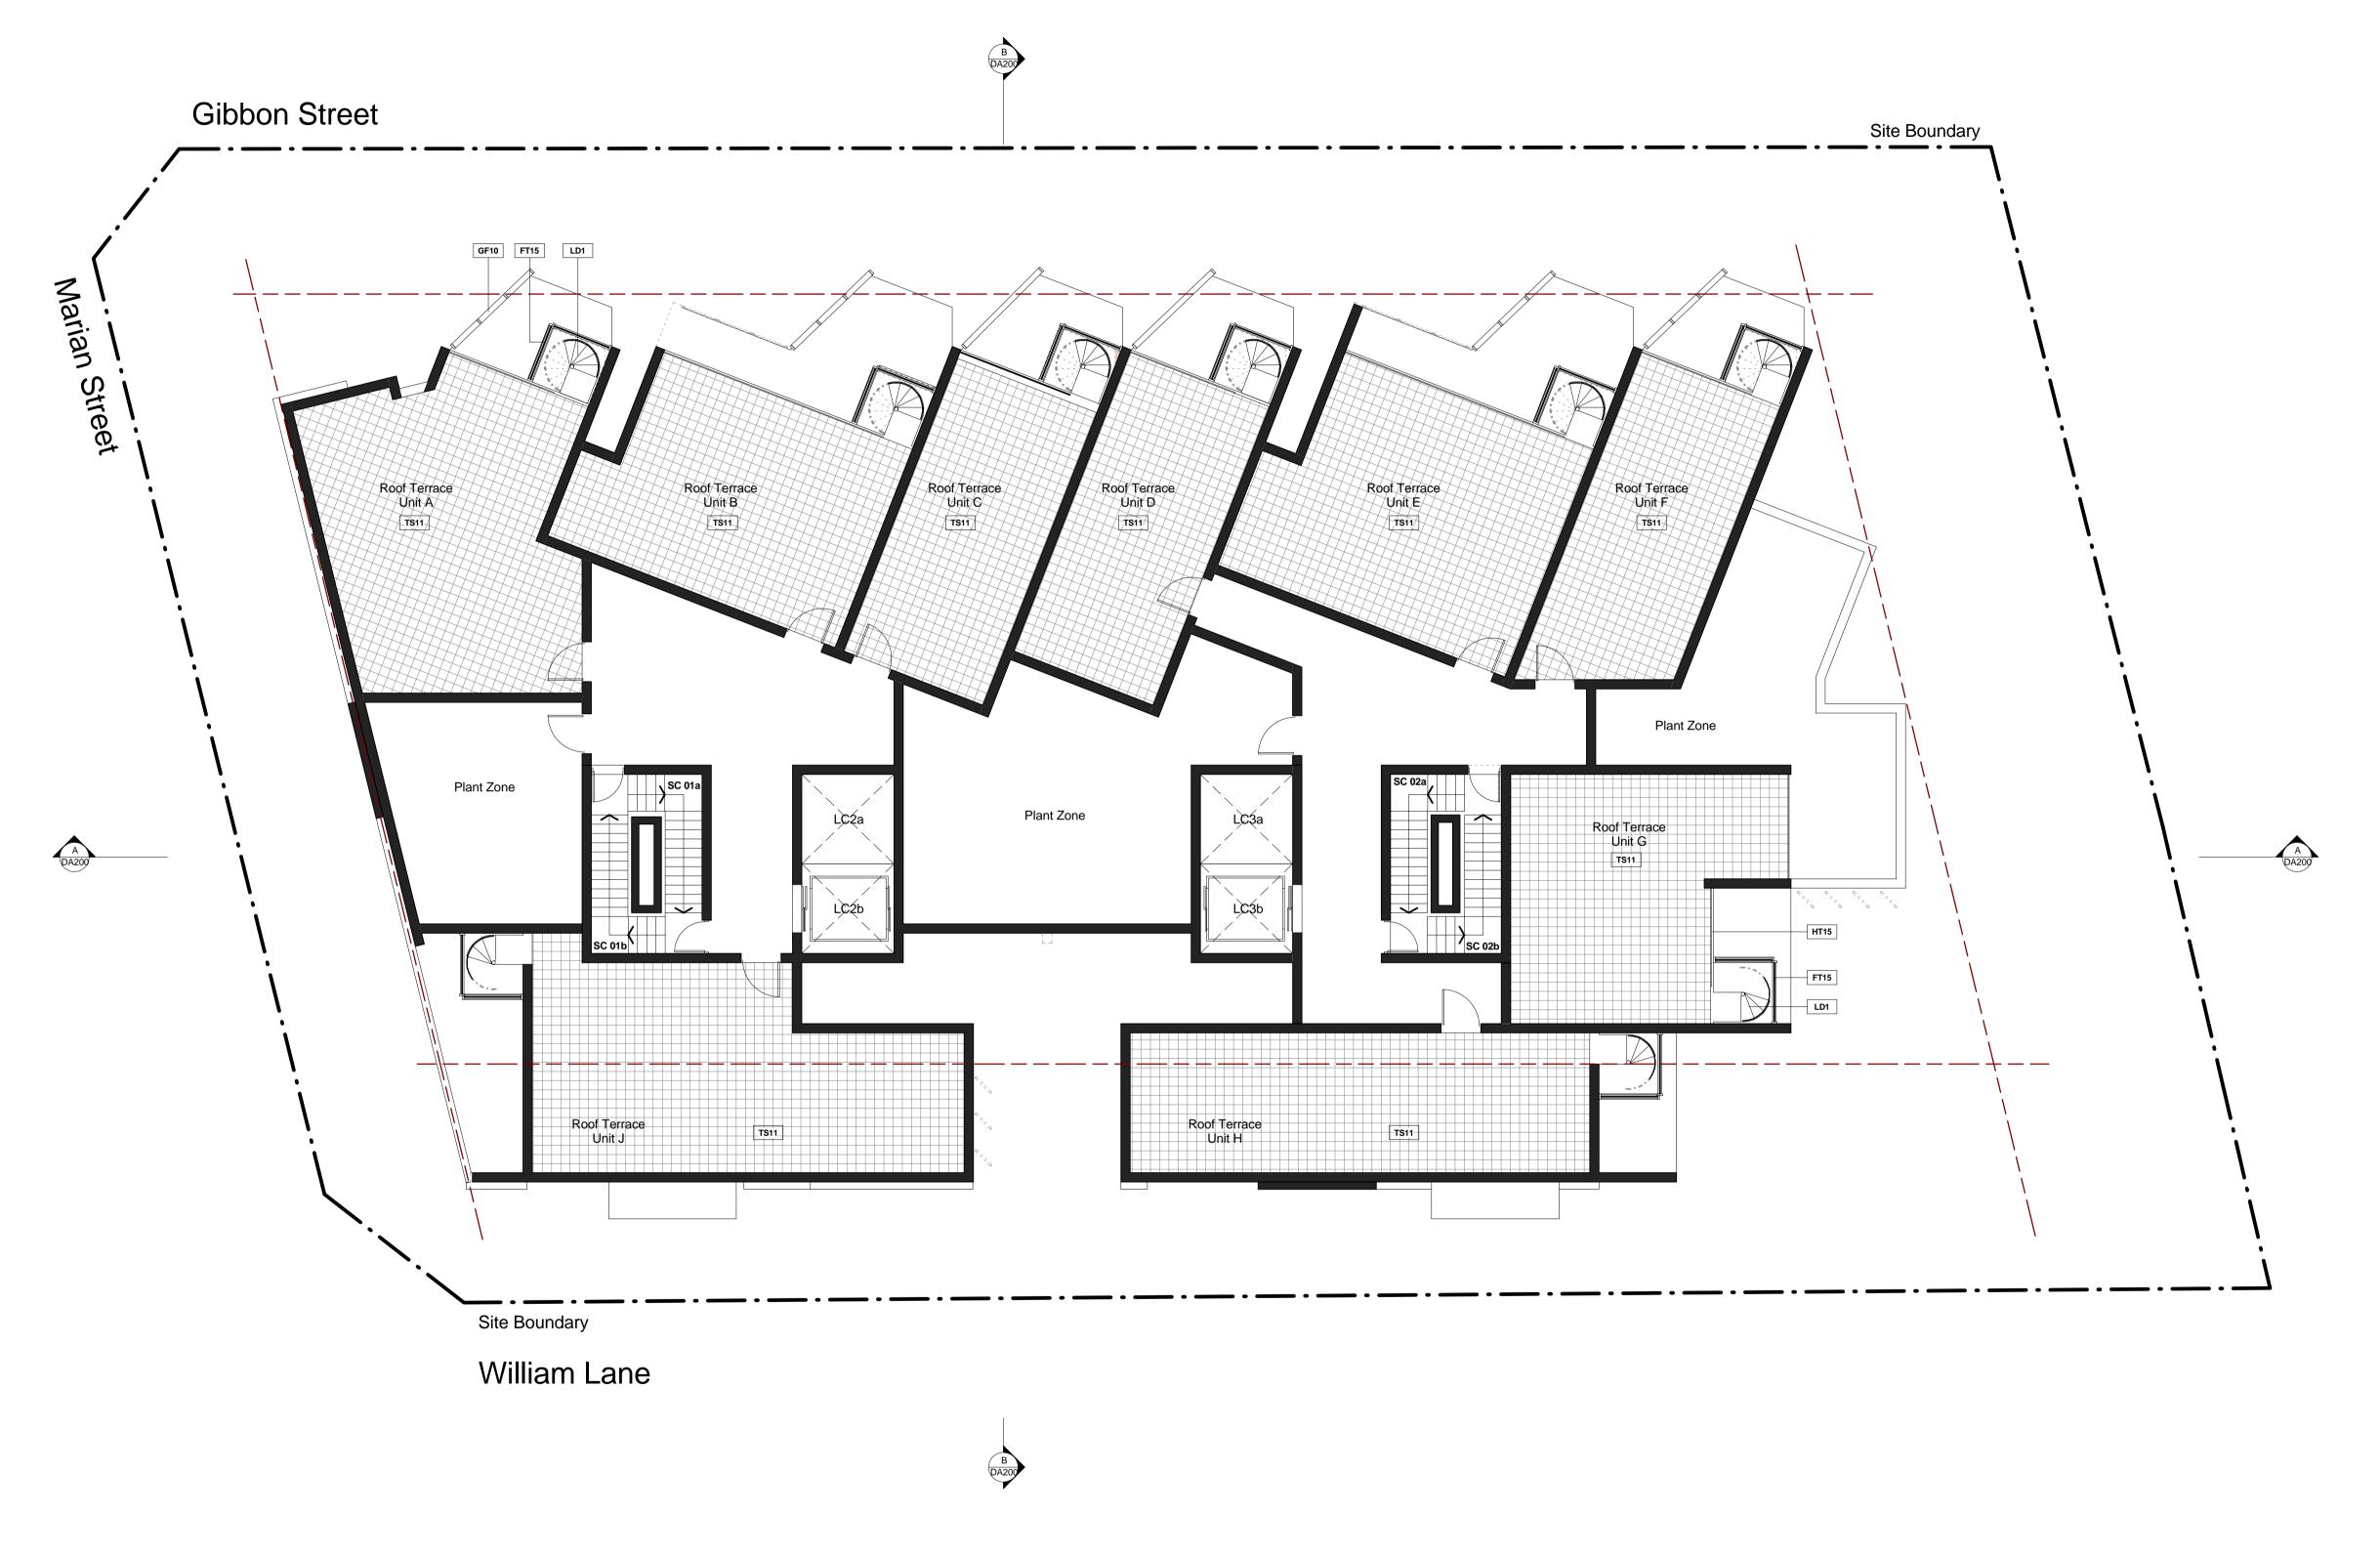

**Date** 08.12.10

| 7-9 Gibbons Street, REDFERN - Proposed Mixed Use Developmer |
|-------------------------------------------------------------|
|-------------------------------------------------------------|

|       | C:\Arch\00 Jobs\DEI00110\DEI00110_DA Model_heike_101206.rvt |
|-------|-------------------------------------------------------------|
| TITLE |                                                             |
|       | Level 19 (Roof Terraces)                                    |