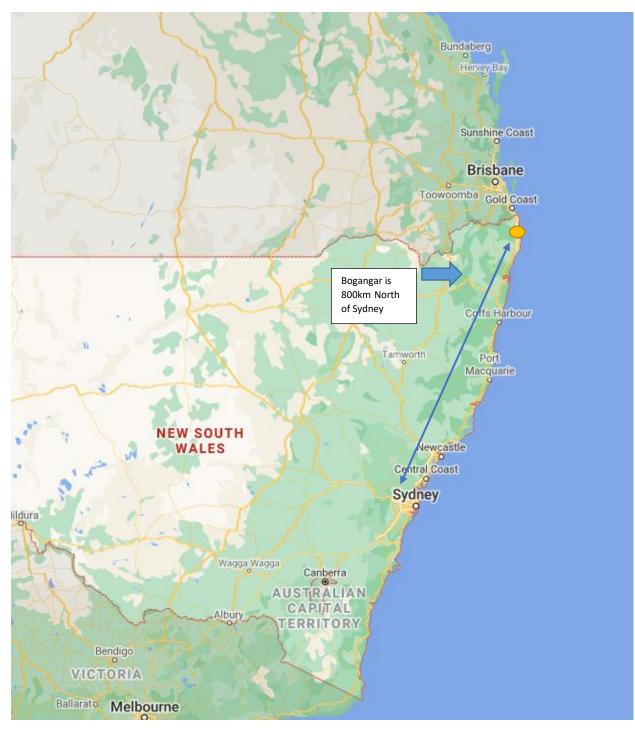

## Appendix A – Locality and Regional Context Plans

Extract Google Maps

Extract Google Maps

North

North

Subject Site – 39 Tweed Coast Road Bogangar

Extract; Six Maps

Locality Plan with Site 39 Tweed Coast Road Bogangar -Highlighted and Surrounding Roads Provided