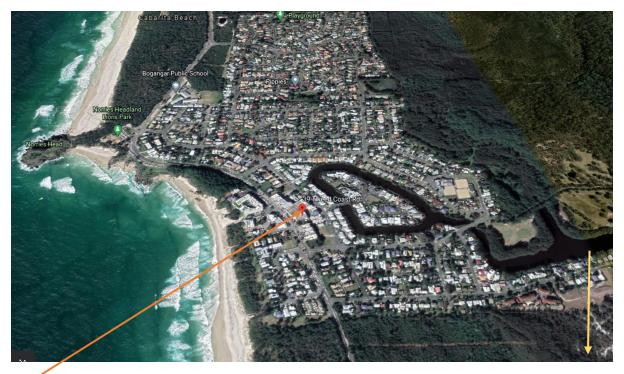

## Appendix A – Locality and Regional Context Plans

Extract Google Maps

Extract Google Maps

North

North

Subject Site – 39 Tweed Coast Road Bogangar

Extract; Six Maps

Locality Plan with Site 39 Tweed Coast Road Bogangar -Highlighted and Surrounding Roads Provided