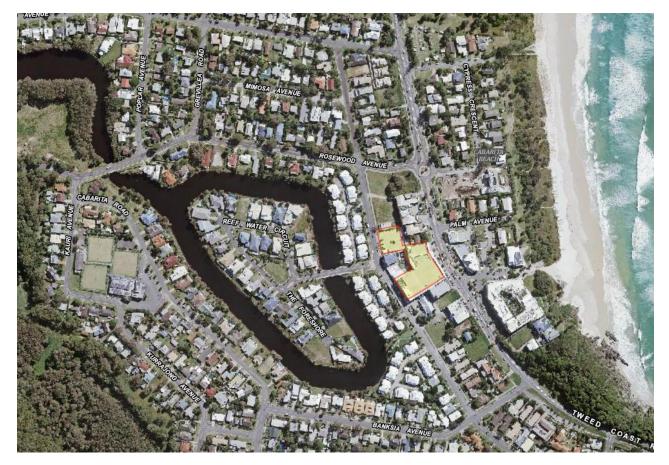

## Locality Plan - 39 Tweed Coast Road Bogangar

Lot 1 DP 1185345

Disclaimer: This report has been generated by various sources and is provided for information purposes only. Spatial Services does not warrant or represent that the information is free from errors or omission, or that it is exhaustive. Spatial Services gives no warranty in relation to the information, especially material supplied by third parties. Spatial Services accepts no liability for loss, damage, or costs that you may incur relating to any use or reliance upon the information in this report.

## Appendix A – Locality and Regional Context Plans

Extract Google Maps

Extract Google Maps

North

North

Subject Site – 39 Tweed Coast Road Bogangar

Extract; Six Maps

Locality Plan with Site 39 Tweed Coast Road Bogangar -Highlighted and Surrounding Roads Provided