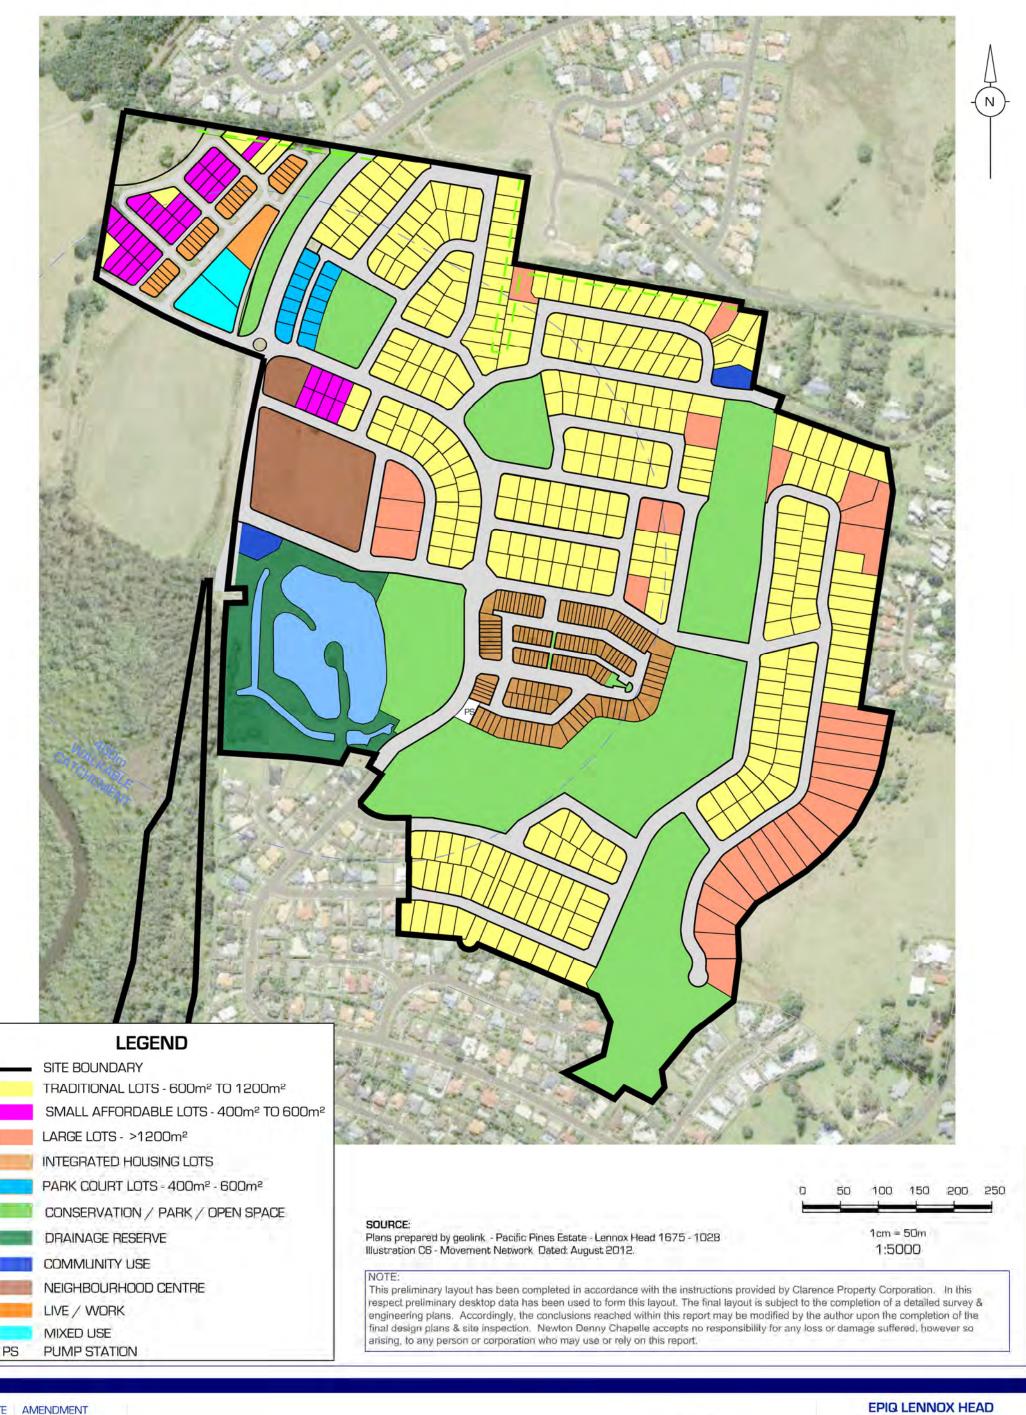

ILLUSTRATION **C6 - MOVEMENT NETWORK** CLIENT: CLARENCE PROPERTY CORPORATION LOCATION: LOT 234 DP1104071 **REV D** 

LENNOX HEAD NSW DATE: 20.08.18 SCALE: 1:4000 @ A3

**EPIQ LENNOX HEAD ILLUSTRATION** 

**C7 - STORMWATER CONCEPT** 