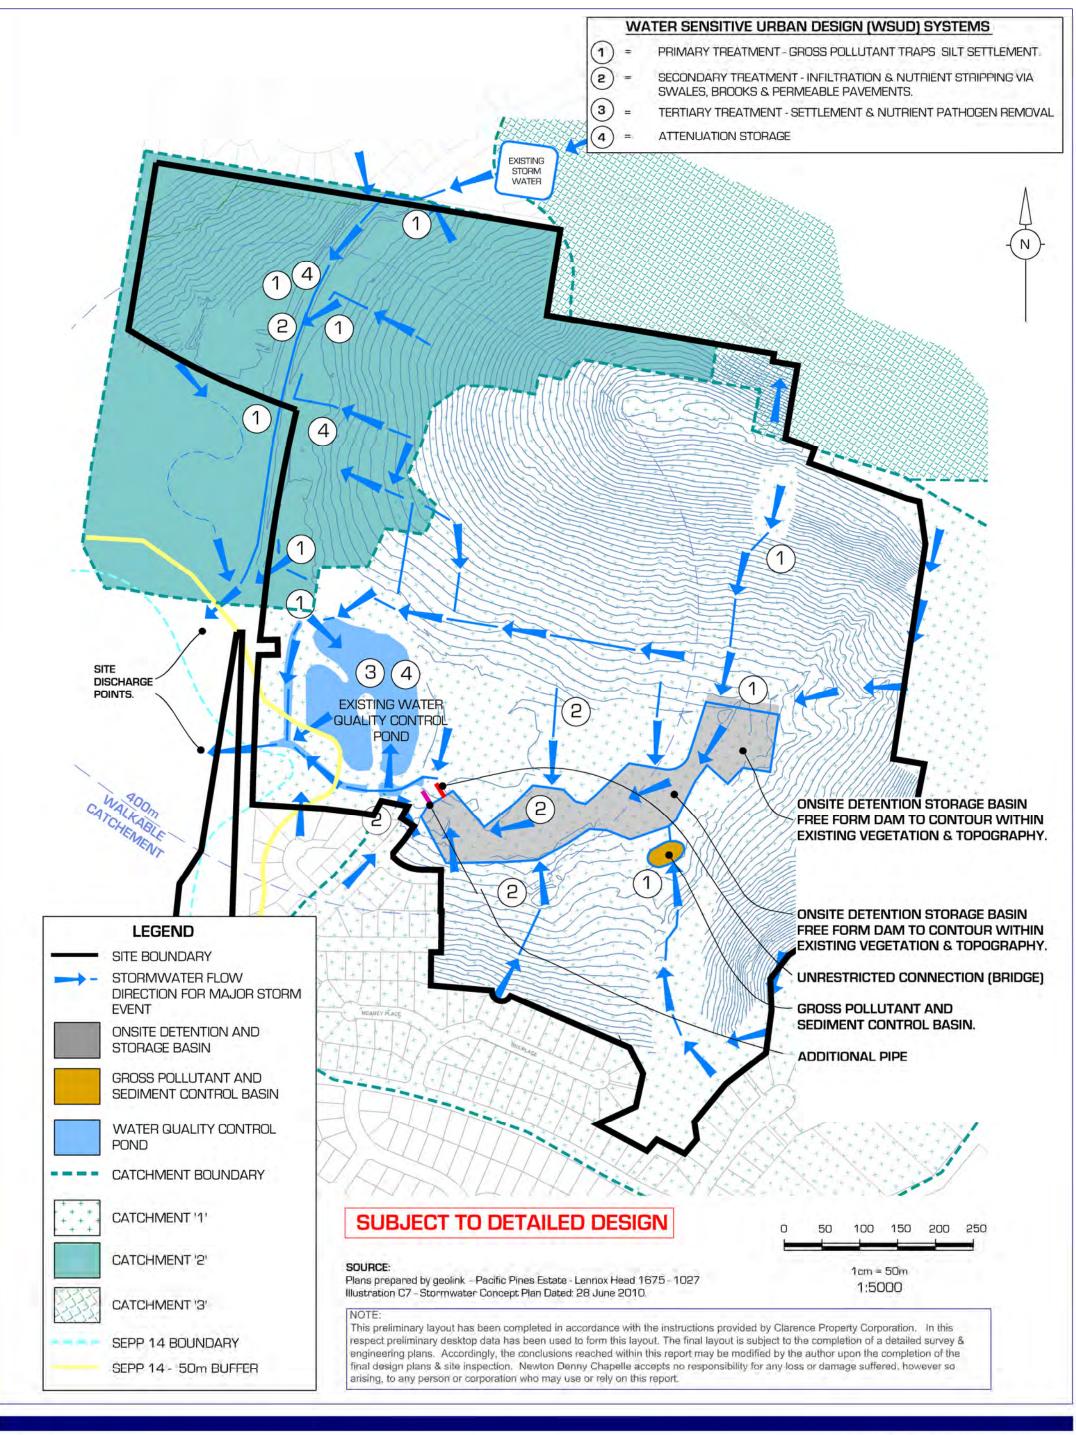

ILLUSTRATION **C6 - MOVEMENT NETWORK** CLIENT: CLARENCE PROPERTY CORPORATION LOCATION: LOT 234 DP1104071 **REV D** 

LENNOX HEAD NSW DATE: 20.08.18 SCALE: 1:4000 @ A3

**EPIQ LENNOX HEAD ILLUSTRATION** 

**C7 - STORMWATER CONCEPT** 