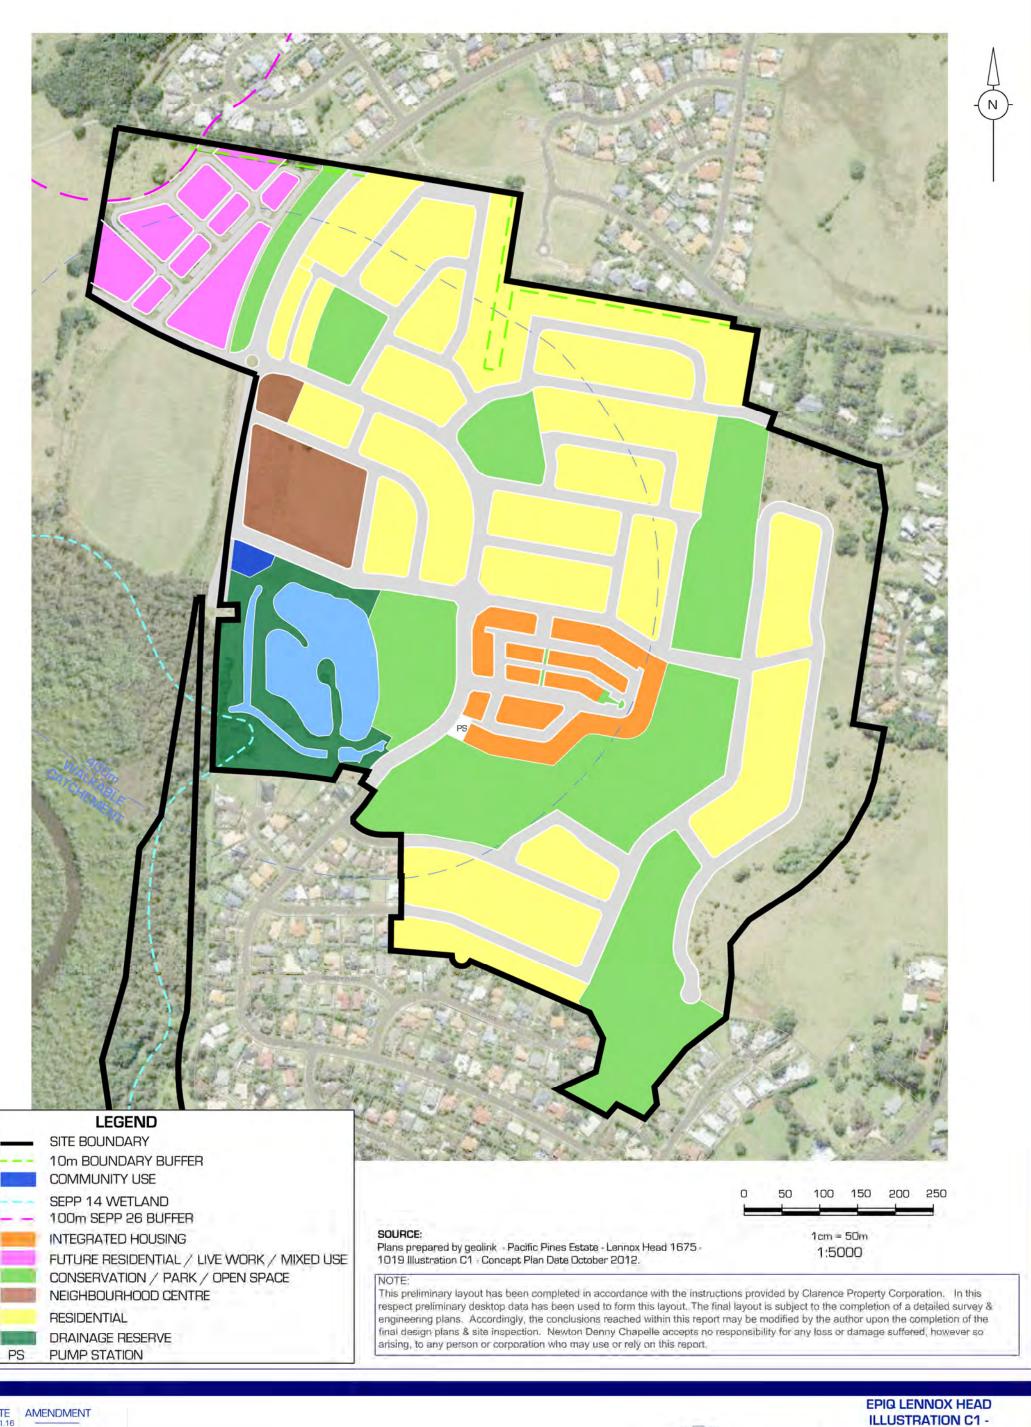

REV DATE AMENDMENT
A 16.11.16
B 17.01.17 10m BUFFER
C 20.08.18 LAYOUT SL5 & SL7, LEGEND

**CONCEPT PLAN** CLIENT: CLARENCE PROPERTY CORPORATION LOCATION: LOT 234 DP1104071 **REV C** 

arising, to any person or corporation who may use or rely on this report.