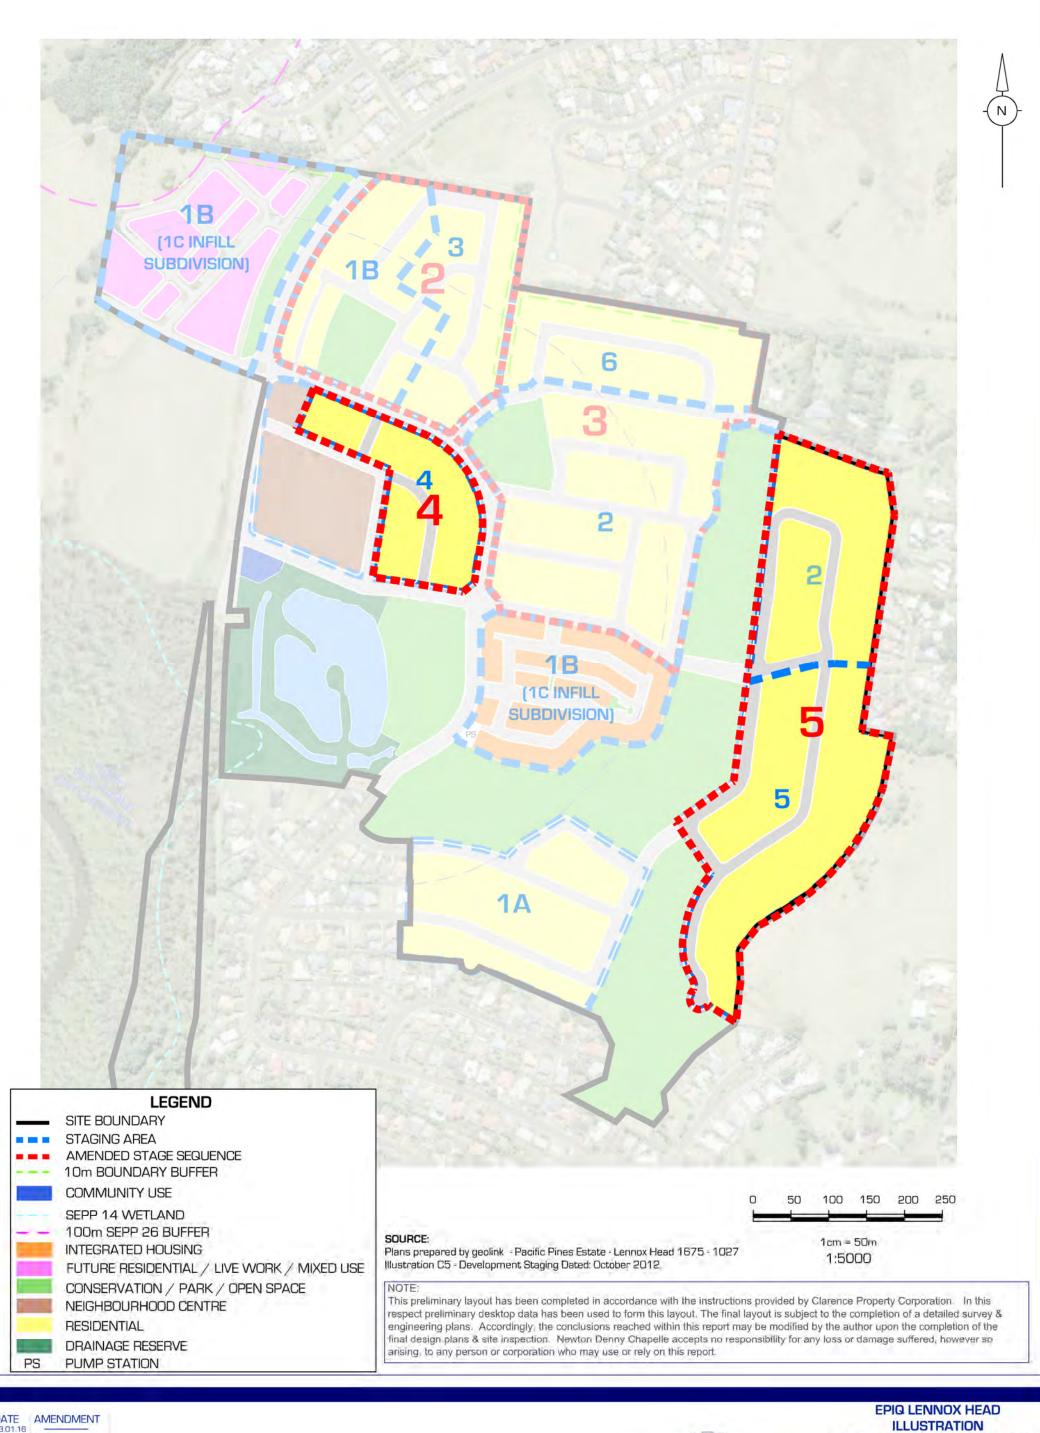

DATE 20.08.18 LAYOUT SL5 & SL7

**C5 - DEVELOPMENT STAGING** 

CLIENT: CLARENCE PROPERTY CORPORATION LOCATION: LOT 234 DP1104071 LENNOX HEAD NSW

**REV D** 

DATE: 20.08.18 SCALE: 1:4000 @ A3 REF: 14/351 DRAWN: bk