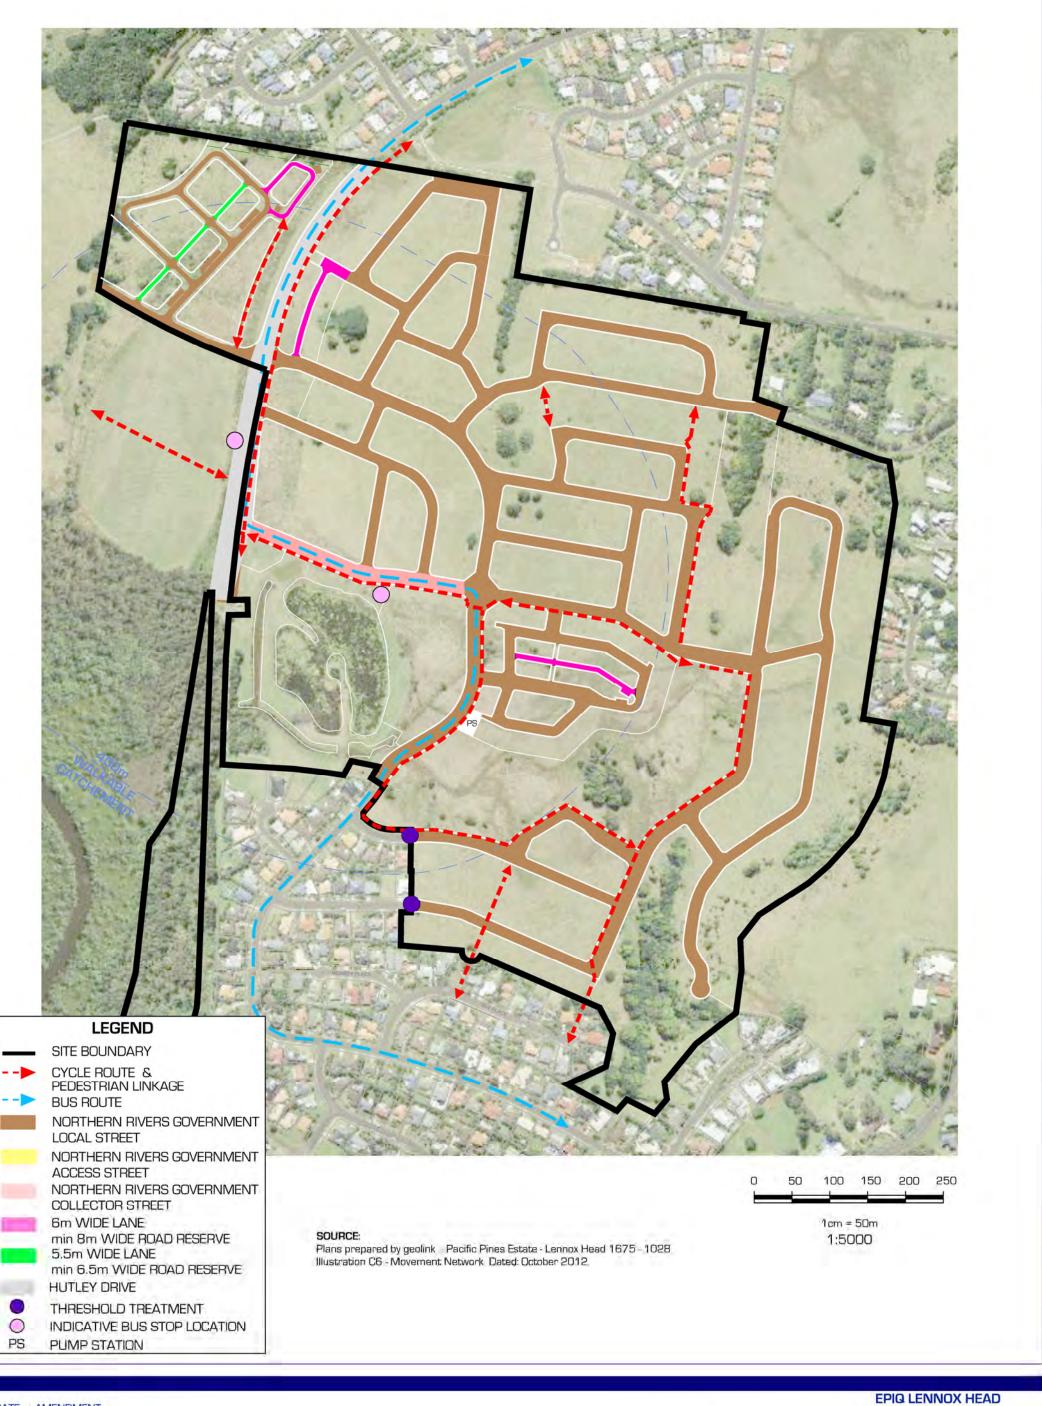

REV DATE AMENDMENT

16.11.16
09.01.17 REMOVE LEGEND GEOLINK, ROAD CHARACTERS
27.02.18 COLOUR OF CYCLE ROUTE & PEDESTRIAN LINK
20.08.18 LAYOUT SL5 & SL7

Newton Denny Chapelle Surveyors Planners Engineers Email: office@newtondennychapelle.com.au LISMORE 31 Carrington St. Lismore 2480 PH: 6622 1011 CASINO 100 Barker St. Casino 2470 PH: 6662 5000 ABN: 86 220 045 469

ILLUSTRATION **C6 - MOVEMENT NETWORK** CLIENT: CLARENCE PROPERTY CORPORATION LOCATION: LOT 234 DP1104071 **REV D** 

LENNOX HEAD NSW DATE: 20.08.18 SCALE: 1:4000 @ A3

**EPIQ LENNOX HEAD ILLUSTRATION** 

**C7 - STORMWATER CONCEPT** 