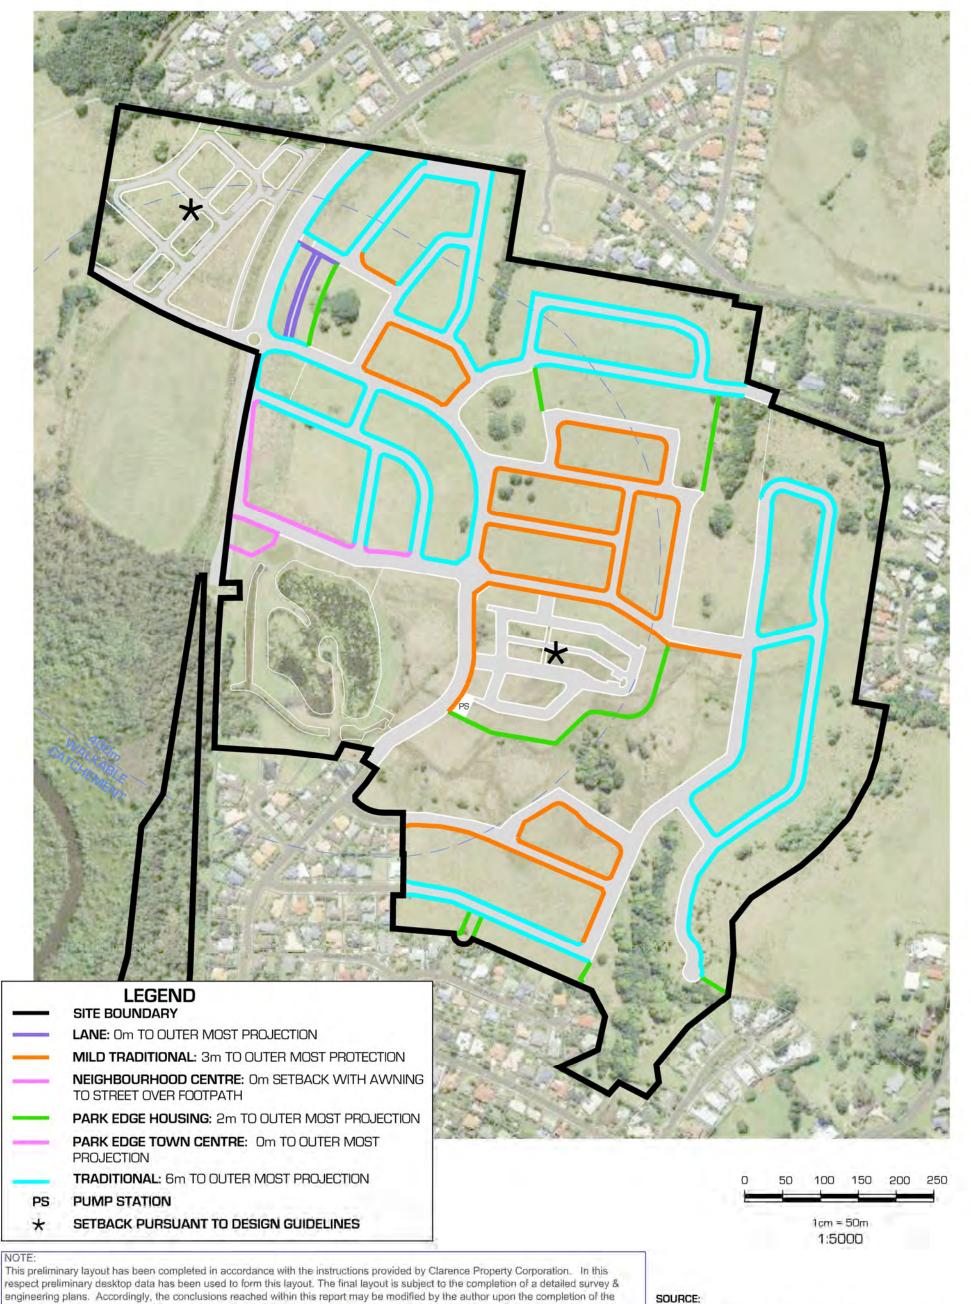

ILLUSTRATION
C8 - LOT TYPOLOGIES
CLIENT: CLARENCE PROPERTY CORPORATION

DATE AMENDMENT 17.01.17 10m BUFFER 20.08.18 LAYOUT SL5 & SL7, LEGEND

PS

BE CONSIDERED

PUMP STATION

HIGHEST PART OF THE BUILDING

Newton Denny Chapelle Surveyors Planners Engineers Email: office@newtondennychapelle.com.au LISMORE 31 Carrington St. Lismore 2480 PH: 6622 1011 CASINO 100 Barker St. Casino 2470 PH: 6662 5000 ABN: 86 220 045 469

NOTE - HEIGHT MEASURED FROM NATURAL SURFACE LEVEL TO

respect preliminary desktop data has been used to form this layout. The final layout is subject to the completion of a detailed survey & engineering plans. Accordingly, the conclusions reached within this report may be modified by the author upon the completion of the final design plans & site inspection. Newton Denny Chapelle accepts no responsibility for any loss or damage suffered, however so arising, to any person or corporation who may use or rely on this report.

Plans prepared by geolink - Pacific Pines Estate - Lennox Head 1675 - 1031 Illustration C10 - Setback Plan Dated: August 2012.

DATE **AMENDMENT** 16.11.16 17.01.17 10m BUFFER 20.08.18 LAYOUT SL5 & SL7

Newton Denny Chapelle Surveyors Planners Engineers Email: office@newtondennychapelle.com.au LISMORE 31 Carrington St. Lismore 2480 PH: 6622 1011 CASINO 100 Barker St. Casino 2470 PH: 6662 5000 ABN: 86 220 045 469

C10 - SETBACK CLIENT: CLARENCE PROPERTY CORPORATION LOCATION: LOT 234 DP1104071 REV C LENNOX HEAD NSW

DATE: 20.08.18 SCALE: 1:4000 @ A3

**EPIQ LENNOX HEAD** 

ILLUSTRATION

SITE BOUNDARY 10m BOUNDARY BUFFER