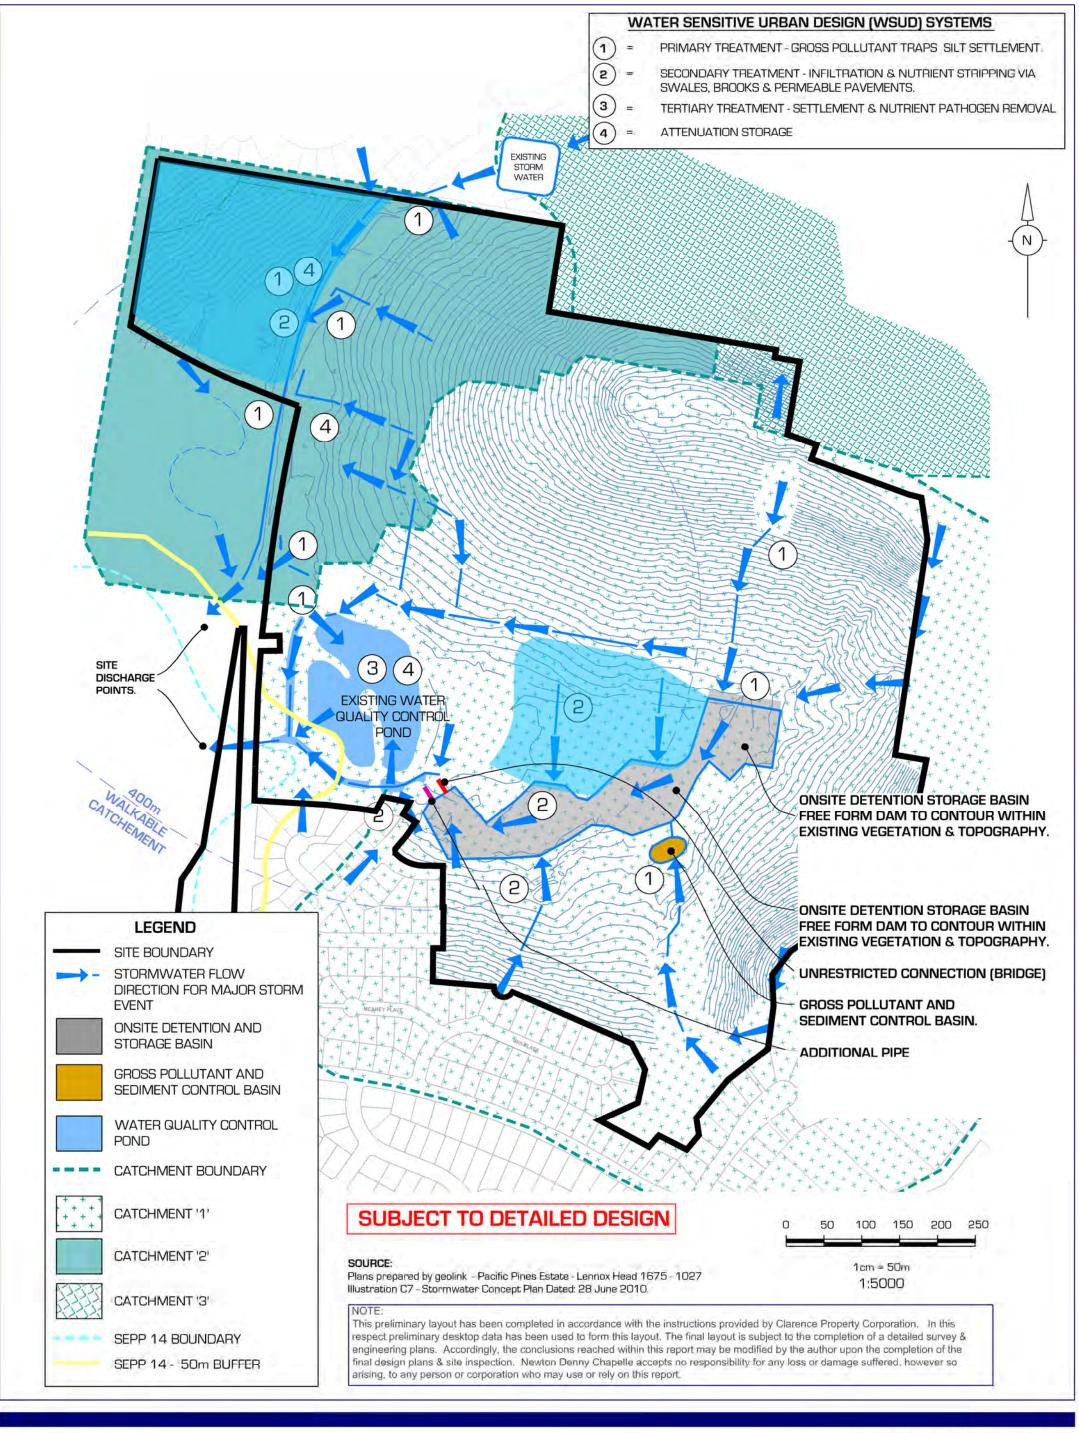

ILLUSTRATION **C6 - MOVEMENT NETWORK** CLIENT: CLARENCE PROPERTY CORPORATION LOCATION: LOT 234 DP1104071 **REV D** 

LENNOX HEAD NSW DATE: 20.08.18 SCALE: 1:4000 @ A3

**EPIQ LENNOX HEAD ILLUSTRATION** 

**C7 - STORMWATER CONCEPT** 