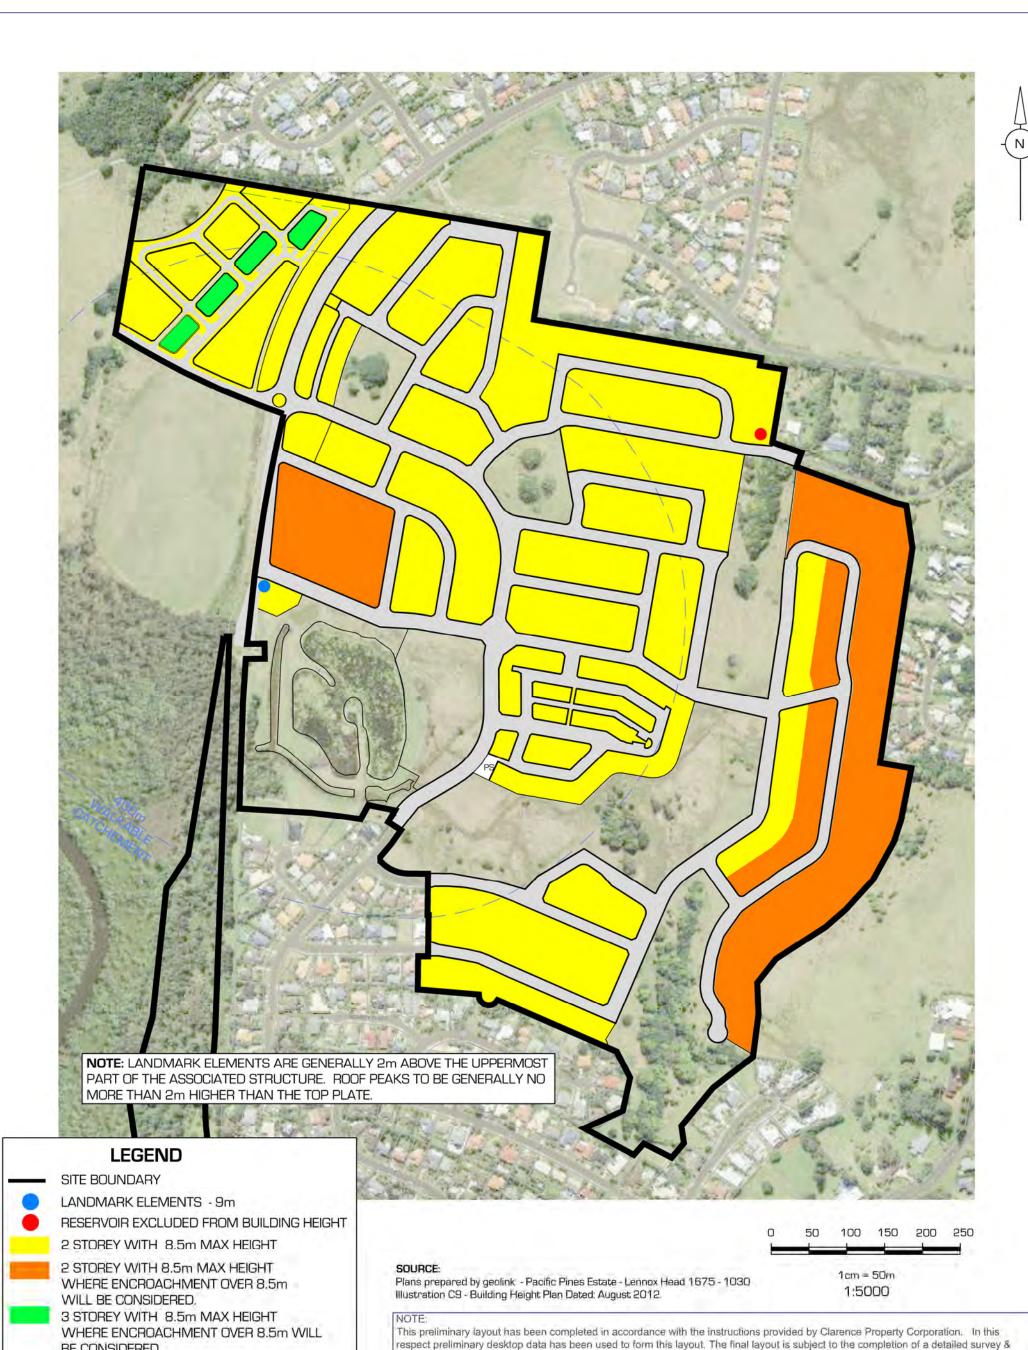

arising, to any person or corporation who may use or rely on this report.

ILLUSTRATION **C9 - BUILDING HEIGHTS** CLIENT: CLARENCE PROPERTY CORPORATION LOCATION: LOT 234 DP1104071 REV C

LENNOX HEAD NSW

**EPIQ LENNOX HEAD** 

NOTE - HEIGHT MEASURED FROM NATURAL SURFACE LEVEL TO

respect preliminary desktop data has been used to form this layout. The final layout is subject to the completion of a detailed survey & engineering plans. Accordingly, the conclusions reached within this report may be modified by the author upon the completion of the final design plans & site inspection. Newton Denny Chapelle accepts no responsibility for any loss or damage suffered, however so arising, to any person or corporation who may use or rely on this report.