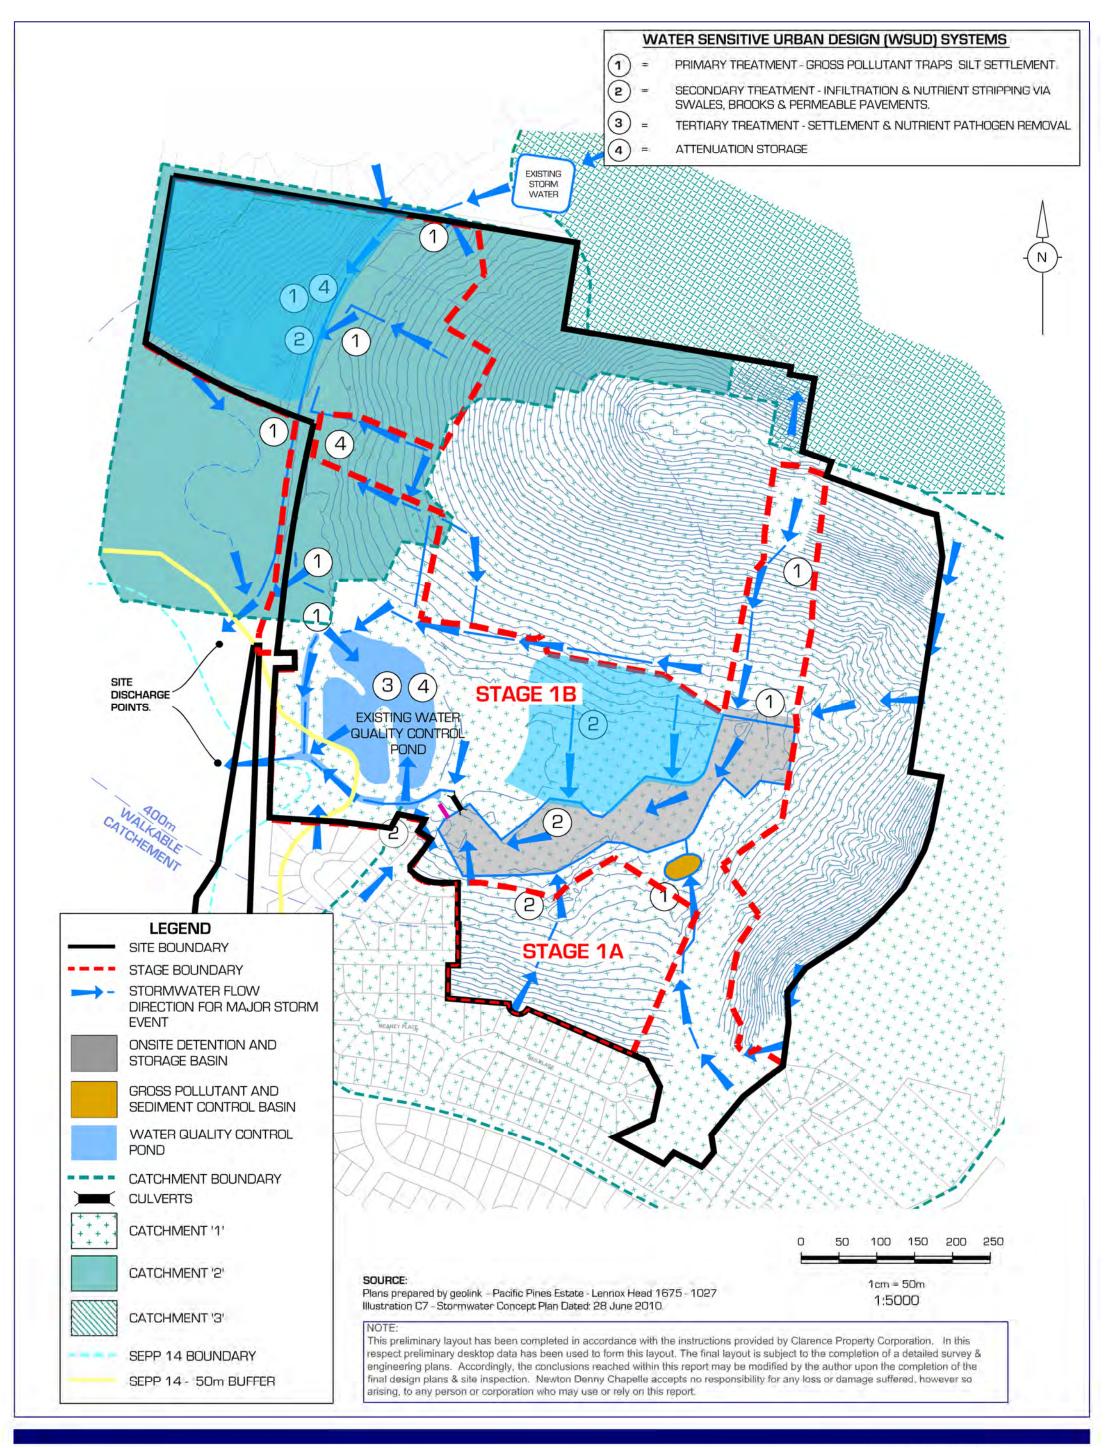

ILLUSTRATION **C6 - MOVEMENT NETWORK** CLIENT: CLARENCE PROPERTY CORPORATION LOCATION: LOT 234 DP1104071 **REV D** 

LENNOX HEAD NSW DATE: 20.08.18 SCALE: 1:4000 @ A3

**EPIQ LENNOX HEAD ILLUSTRATION** 

**C7 - STORMWATER CONCEPT** 

engineering plans. Accordingly, the conclusions reached within this report may be modified by the author upon the completion of the

final design plans & site inspection. Newton Denny Chapelle accepts no responsibility for any loss or damage suffered, however so

NOTE - HEIGHT MEASURED FROM NATURAL SURFACE LEVEL TO

respect preliminary desktop data has been used to form this layout. The final layout is subject to the completion of a detailed survey & engineering plans. Accordingly, the conclusions reached within this report may be modified by the author upon the completion of the final design plans & site inspection. Newton Denny Chapelle accepts no responsibility for any loss or damage suffered, however so arising, to any person or corporation who may use or rely on this report.