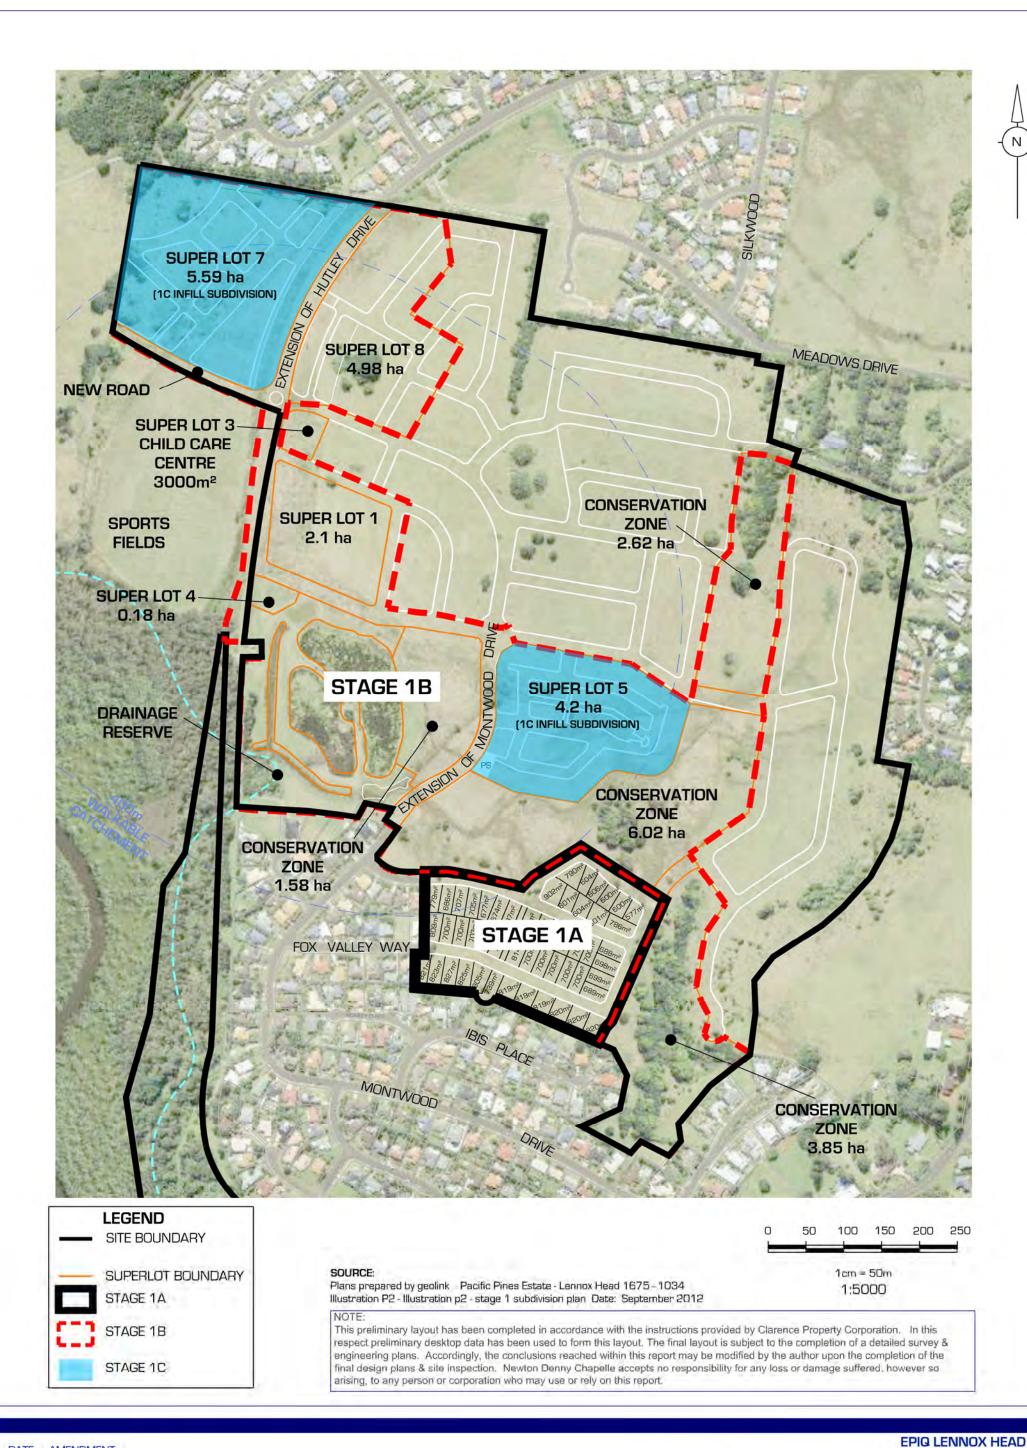

# LEGEND

SITE BOUNDARY STAGE BOUNDARY SUPERLOT BOUNDARY PROPOSED SEWER

> PREVIOUSLY APPROVED ADDITIONAL REQUIRED

SOURCE:

Plans prepared by geolink - Pacific Pines Estate - Lennox Head 1675 - 1034 Illustration P5 - Illustration P5 Stage 1 Proposed Bulk Earthworks Date: August 2012

REV DATE AMENDMENT

CLIENT: CLARENCE PROPERTY CORPORATION LOCATION: LOT 234 DP1104071

**EPIQ LENNOX HEAD** 

**ILLUSTRATION P5 - STAGE 1** PROPOSED BULK EARTHWORKS

1 cm = 50 m

1:5000

LENNOX HEAD NSW DATE: 16.11.16 SCALE: 1:4000 @ A3