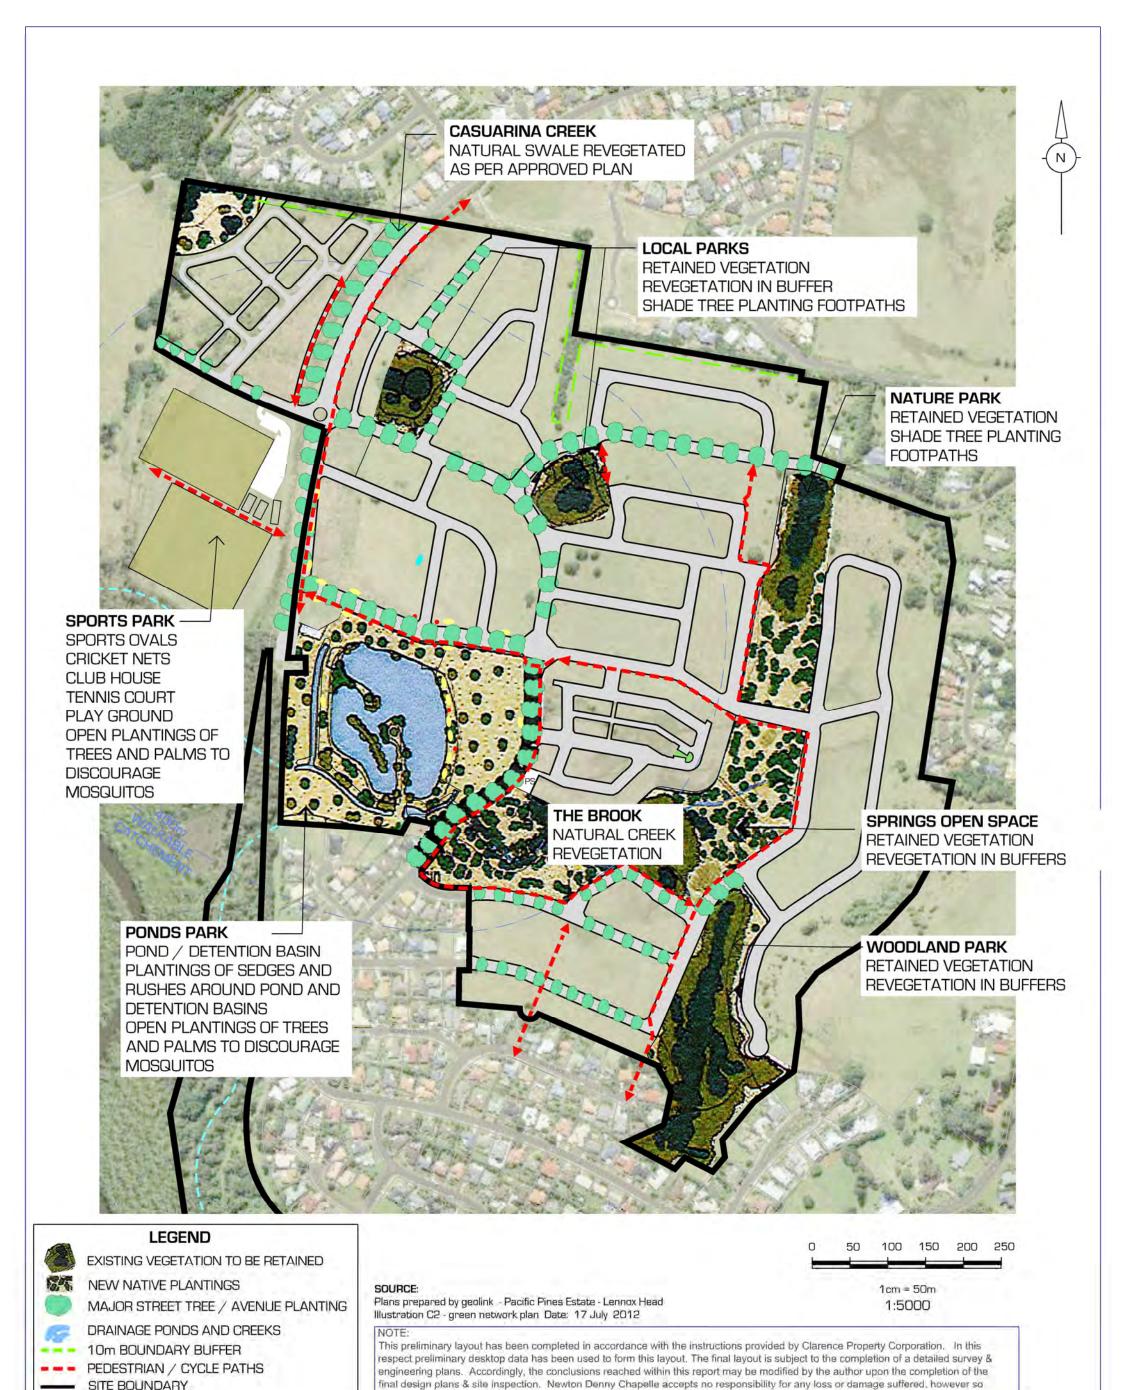

SITE BOUNDARY

POCKET PARK

Newton Denny Chapelle Surveyors Planners Engineers

**EPIQ LENNOX HEAD** ILLUSTRATION C2 GREEN NETWORK CLIENT: CLARENCE PROPERTY CORPORATION LOCATION: LOT 234 DP1104071 **REV C** 

DATE: 20.08.18 SCALE: 1 : 4000 @ A3

**ILLUSTRATION P2 - STAGE 1** SUBDIVISION PLAN CLIENT: CLARENCE PROPERTY CORPORATION

**BIKE RACKS** 

POCKET PARK

SOURCE:

SITE BOUNDARY

PEDESTRIAN / CYCLE PATHS

Plans prepared by geolink - Pacific Pines Estate - Lennox Head Illustration C2 - green network plan Date: 17 July 2012