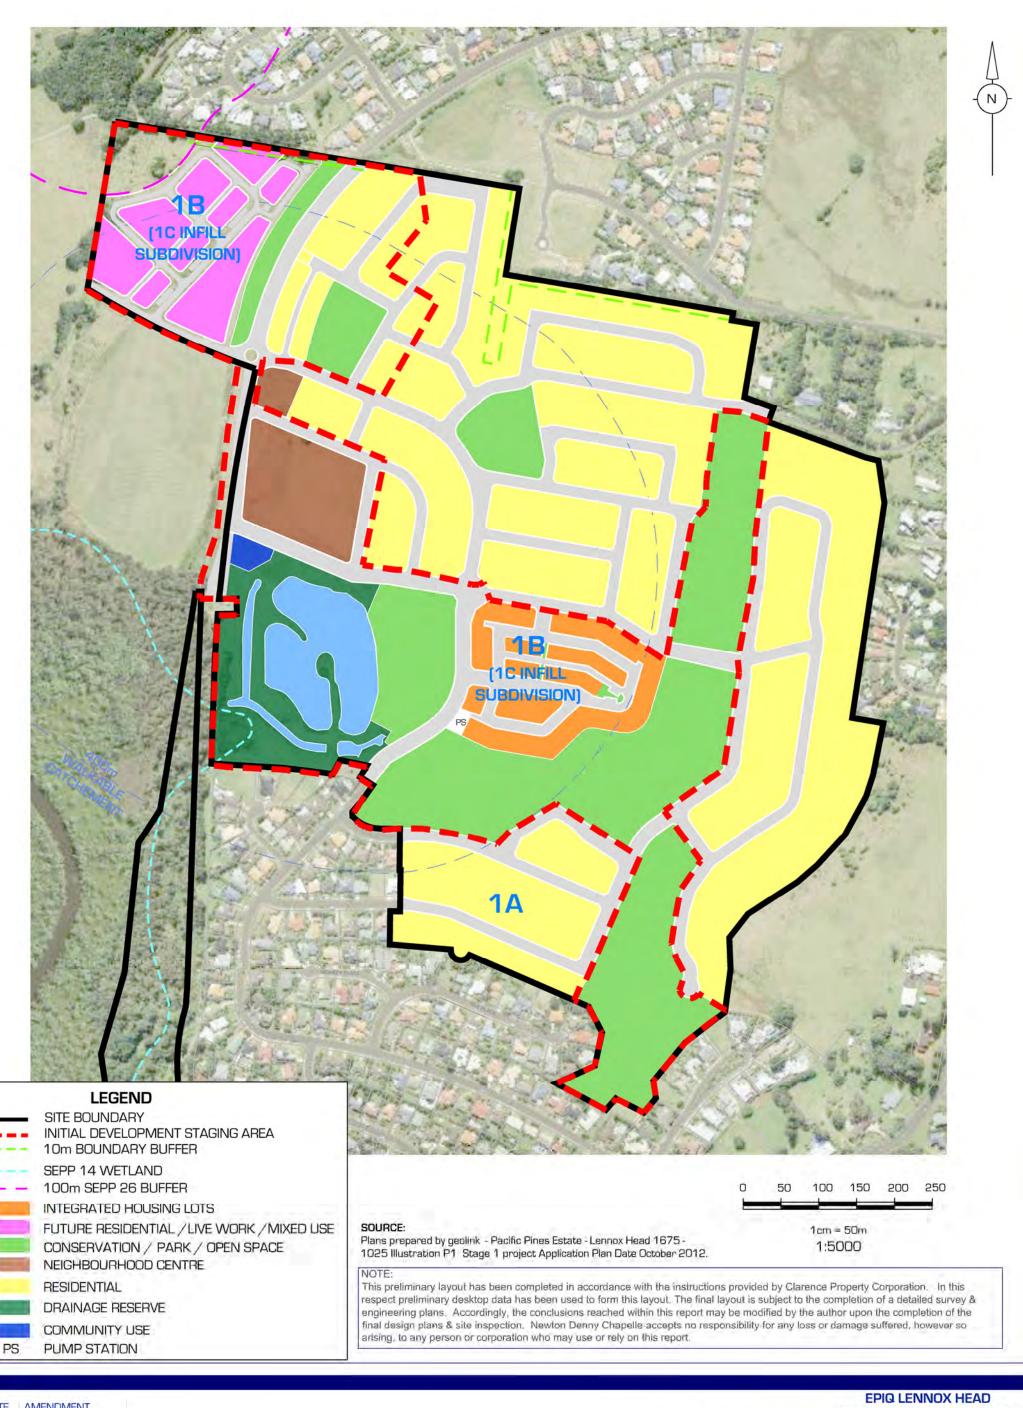

1:5000

REV DATE AMENDMENT
A 16.11.16
B 17.01.17 10m BUFFER
C 20.08.18 LAYOUT SL5 & SL7, LEGEND

ILLUSTRATION P1 - STAGE 1
PROJECT APPLICATION PLAN

CUENT: CLARENCE PROPERTY CORPORATION
LOCATION: LOT 234 DP1104071 REV C
LENNOX HEAD NSW