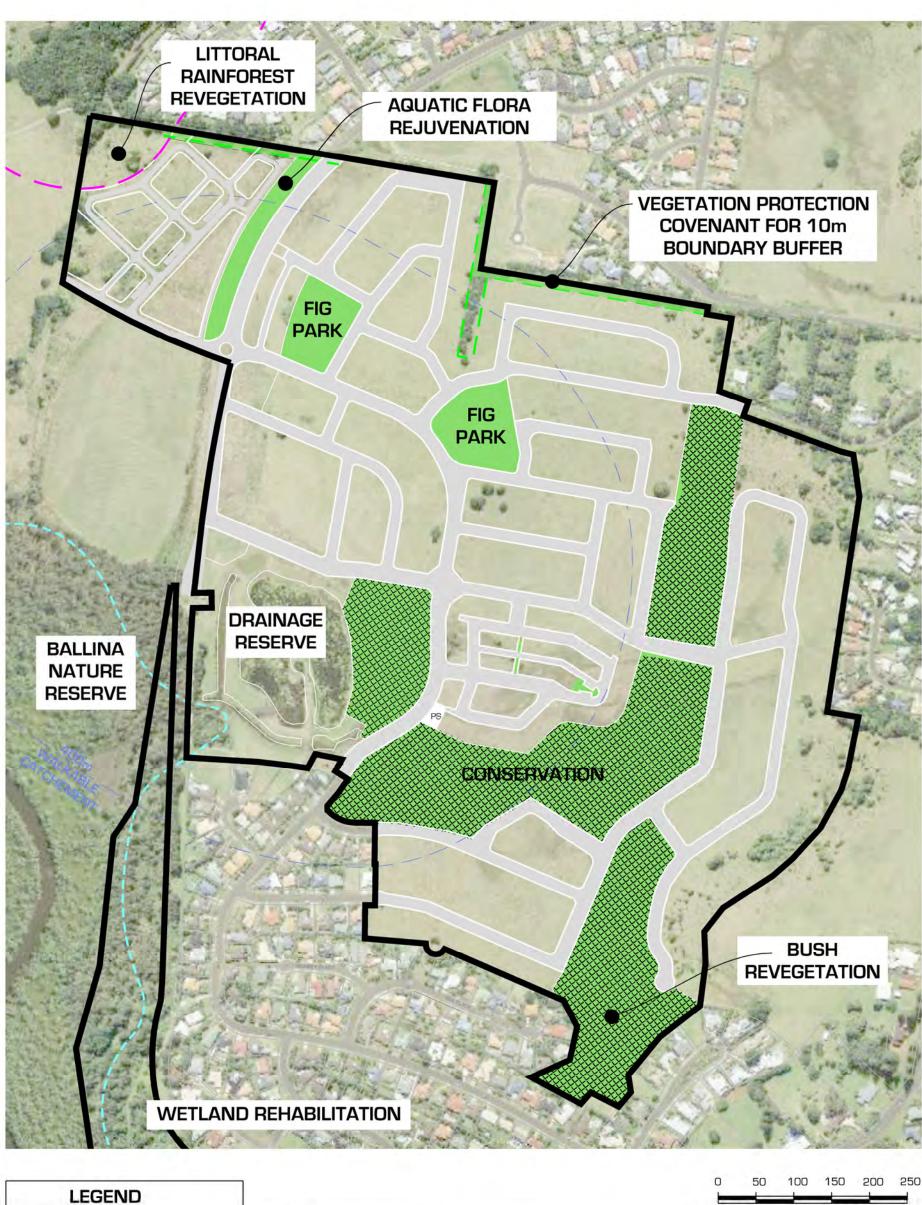

## SOURCE:

Plans prepared by geolink - Pacific Pines Estate - Lennox Head 1675 - 1032 Illustration C11 - Conservation Zone Plan Dated: August 2012.

This preliminary layout has been completed in accordance with the instructions provided by Clarence Property Corporation. In this respect preliminary desktop data has been used to form this layout. The final layout is subject to the completion of a detailed survey & engineering plans. Accordingly, the conclusions reached within this report may be modified by the author upon the completion of the final design plans & site inspection. Newton Denny Chapelle accepts no responsibility for any loss or damage suffered, however so arising, to any person or corporation who may use or rely on this report.

AMENDMENT 16.11.16 17.01.17 10m BUFFER 20.08.18 LAYOUT SL5 & SL7

ILLUSTRATION C11 - CONSERVATION ZONE CLIENT: CLARENCE PROPERTY CORPORATION LOCATION: LOT 234 DP1104071 REV C

LENNOX HEAD NSW

**EPIQ LENNOX HEAD** 