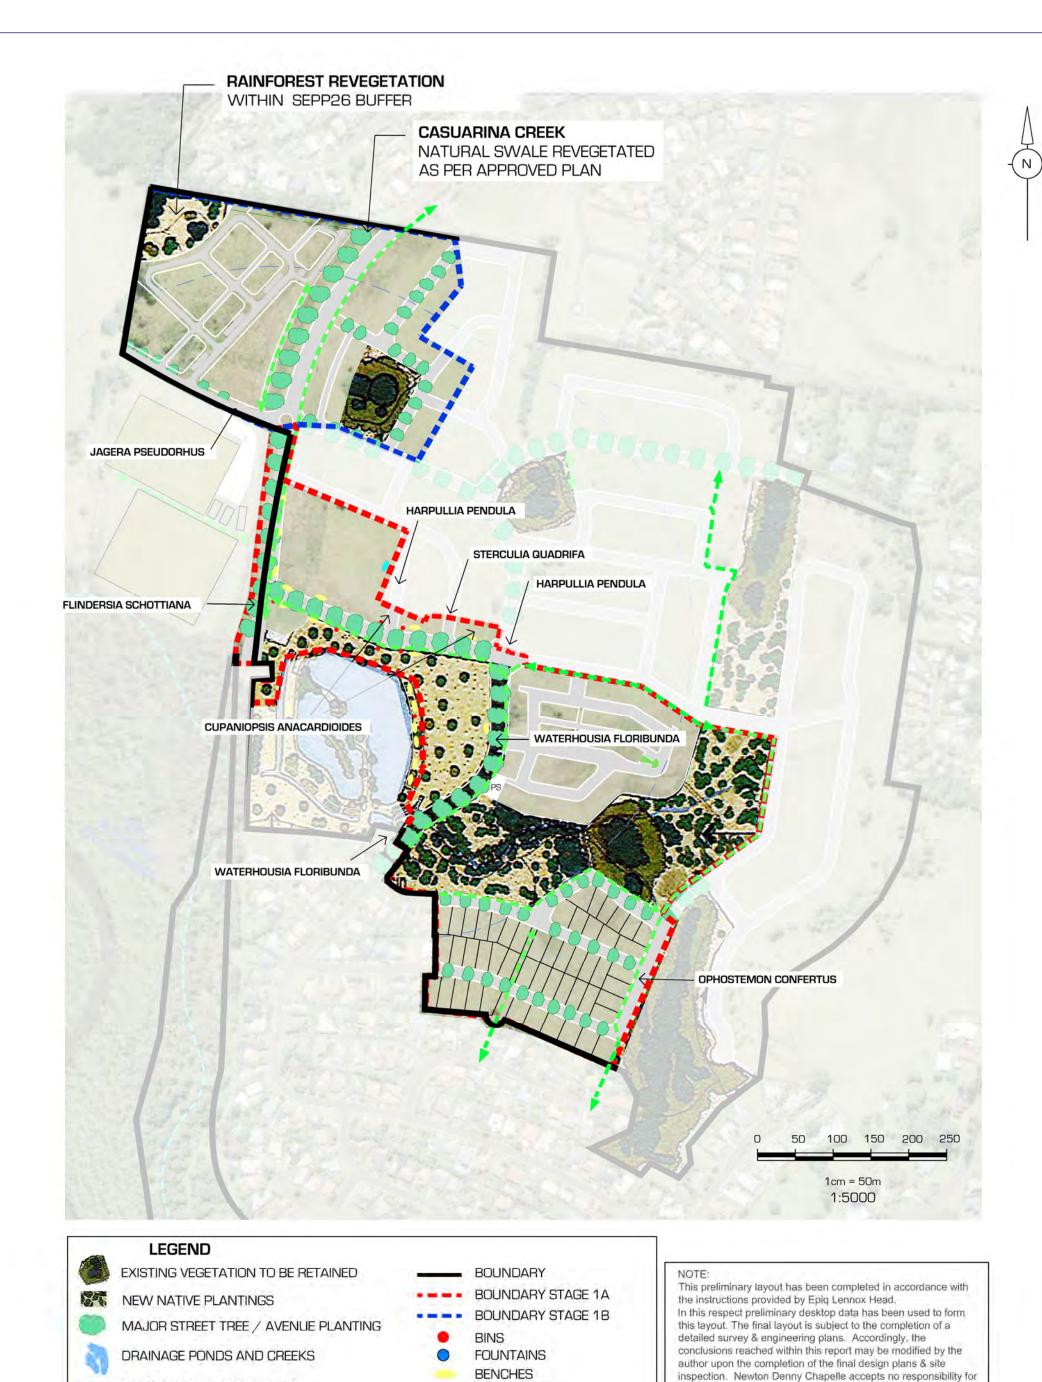

ILLUSTRATION **C6 - MOVEMENT NETWORK** CLIENT: CLARENCE PROPERTY CORPORATION LOCATION: LOT 234 DP1104071 **REV D** 

LENNOX HEAD NSW DATE: 20.08.18 SCALE: 1:4000 @ A3

**EPIQ LENNOX HEAD ILLUSTRATION** 

**C7 - STORMWATER CONCEPT** 

engineering plans. Accordingly, the conclusions reached within this report may be modified by the author upon the completion of the

final design plans & site inspection. Newton Denny Chapelle accepts no responsibility for any loss or damage suffered, however so

NOTE - HEIGHT MEASURED FROM NATURAL SURFACE LEVEL TO

respect preliminary desktop data has been used to form this layout. The final layout is subject to the completion of a detailed survey & engineering plans. Accordingly, the conclusions reached within this report may be modified by the author upon the completion of the final design plans & site inspection. Newton Denny Chapelle accepts no responsibility for any loss or damage suffered, however so arising, to any person or corporation who may use or rely on this report.