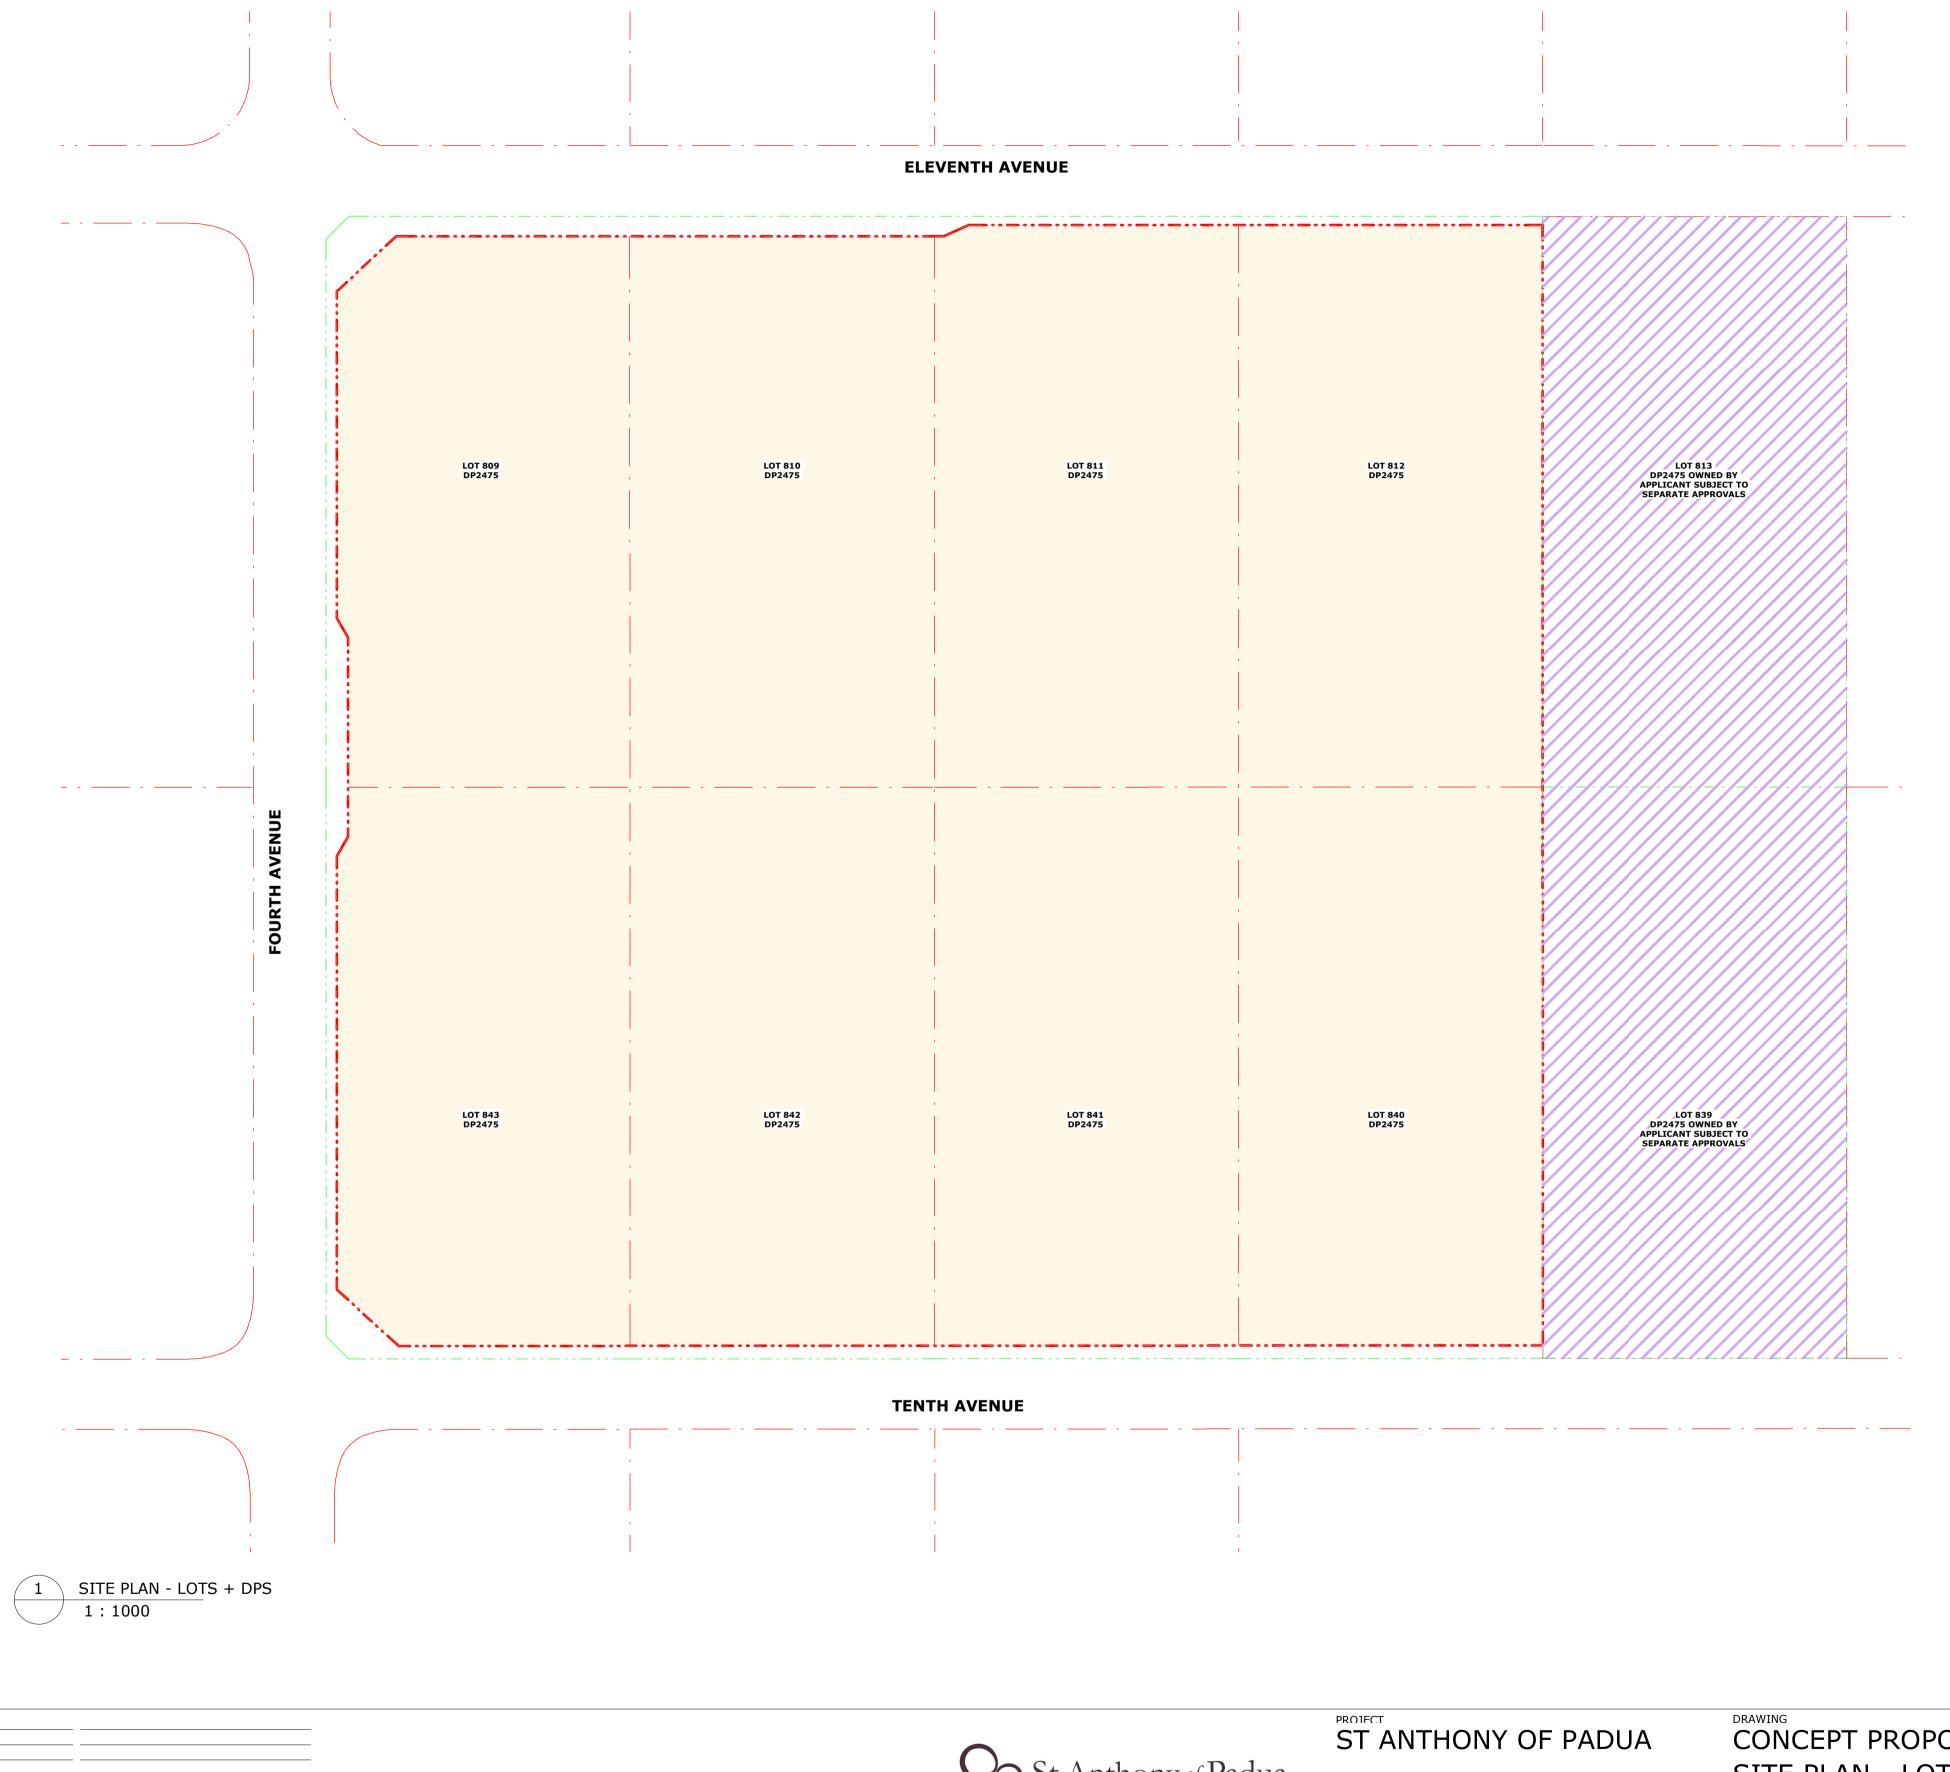

#### MUNNS SLY MOORE architects

PROPOSED SITE BOUNDARY

\_\_\_\_ ROAD RESERVE LINE

\_\_\_\_ FENCE LINE

EXISTING SITE BOUNDARY

**LEGEND** 

MUNNS SLY MOORE ARCHITECTS PTY LTD ABN 30 008 534 049
9 Hall Street | PO Box 5093 | Lyneham ACT 2602 Australia
P +61 2 6268 8922 F 1/10 (000 555) CONCEPT PROPOSAL COPYRIGHT © MUNNS SLY MOORE ARCHITECTS 2011 Reproduction of the whole or part of the document constitutes an infringement of copyright. The information, ideas and concepts SITE PLAN - LOTS + DPS contained in this document are confidential. The recipient(s) of this document is/are prohibited from disclosing such information, Nominated Architect Robert Sly FAIA ACT #331 NSW #6712 www.munnsslymoore.com.au and concepts to any person without the prior written consent of the copyright holder. SCALE: As indicated @A1 Use figured dimensions. Do not scale from drawings. STATUS FOR APPROVAL All dimensions are in millimetres, except levels and drawings SYDNEY CATHOLIC SCHOOLS scale of 1:500 and smaller which are given in metres. DATE 03.10.2019 FILE Documents\4032\_MP\_DA\_WF\_ChristinaM\@munnsslymoore.com.au.rvt PROJECT NO. Drawings to be read in conjunction with specifications and/or schedules. 03.10.2019 ISSUE FOR APPROVAL Contractor to verfiy all dimensions and levels on site prior to FOR INFORMATION DRAWN Author CHECKED Checker VERIFIED Checker 24.09.2019 INSPIRING SPIRITS AND MINDS SUBURB PROJECT ADDRESS 4032 commencing any work or making of shop drawings, and seek DESCRIPTION instructions if any discrepancies are found.