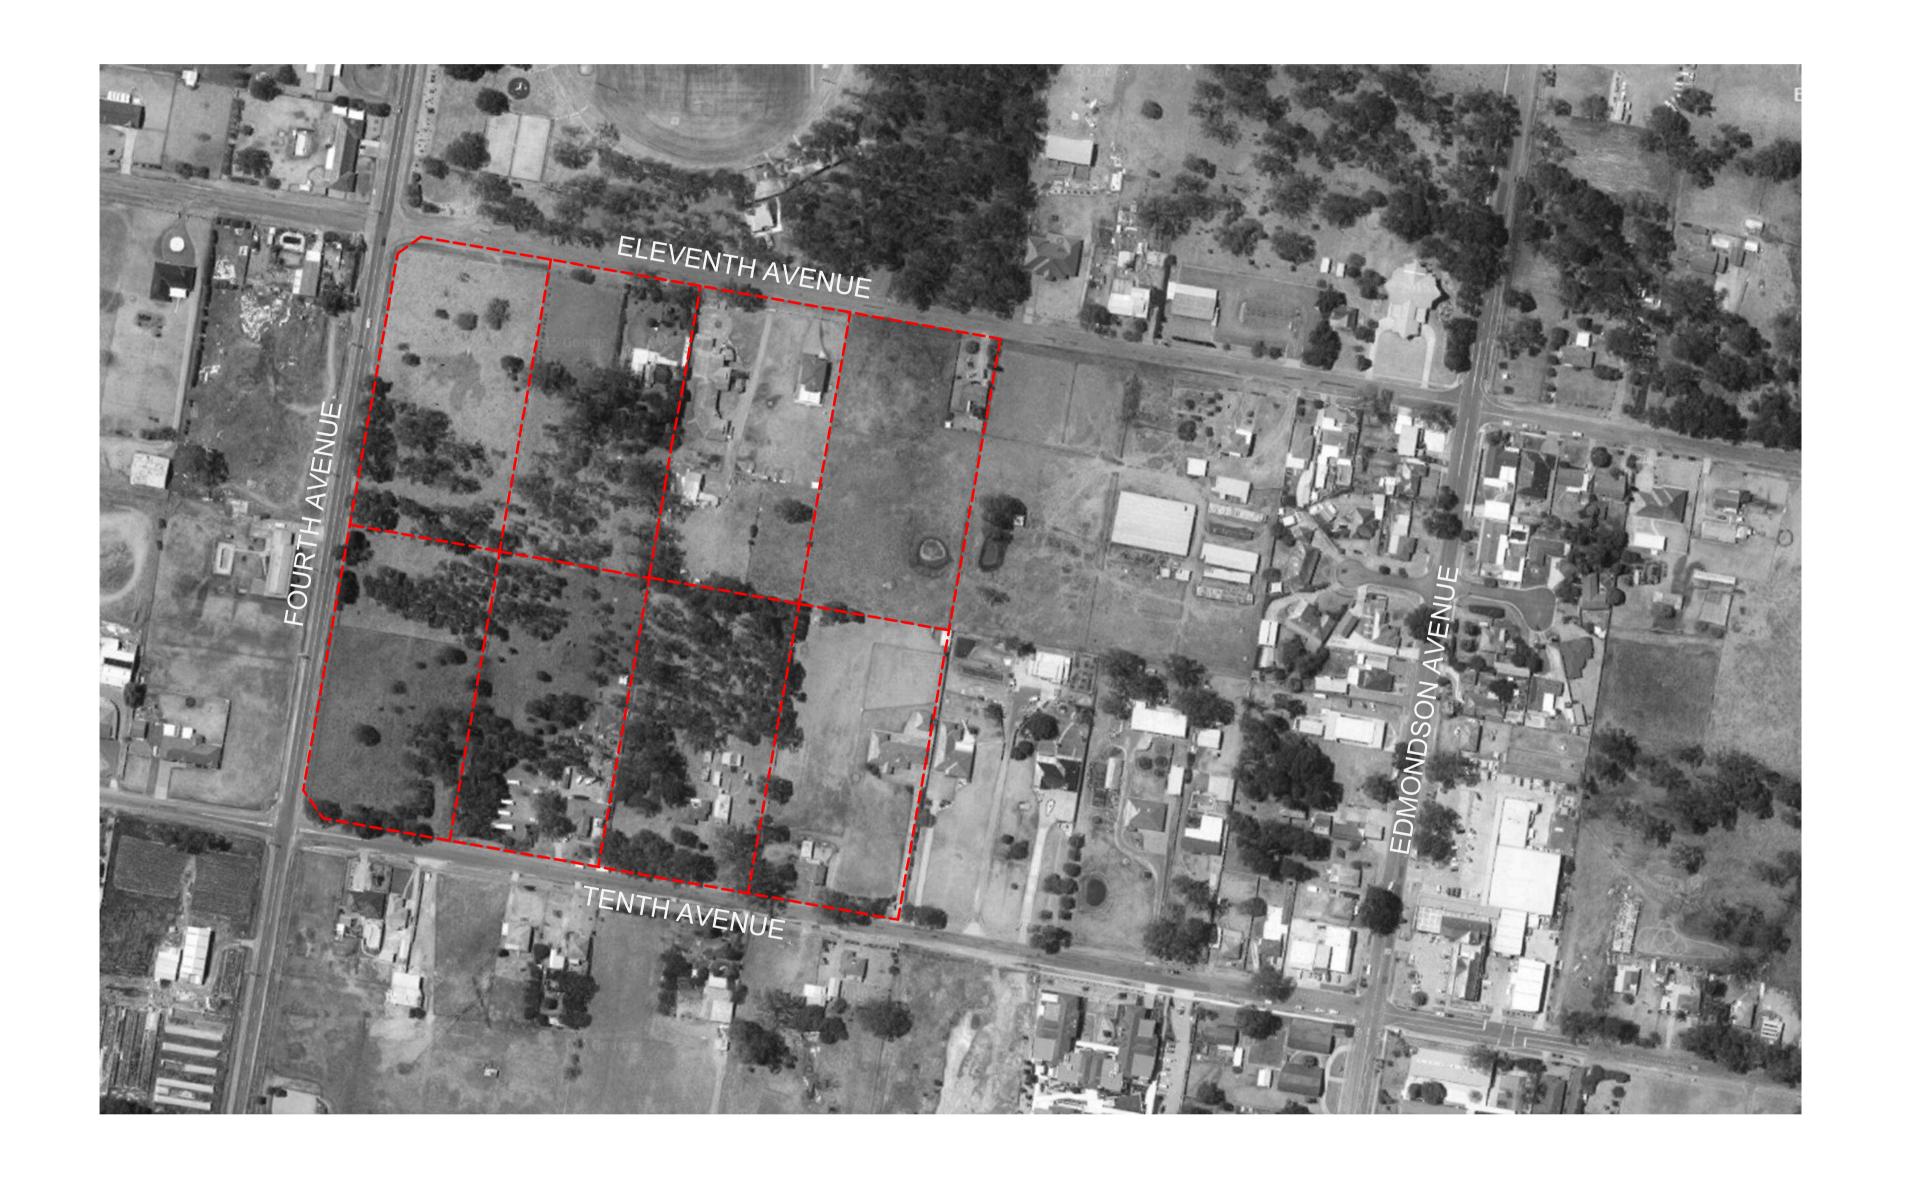

## MUNNS SLY MOORE architects

CONCEPT PROPOSAL

| CLIENT               |     |
|----------------------|-----|
| SYDNEY CATHOLIC SCHO | OLS |

SITE PLAN - EXISTING - AERIAL PHOTO