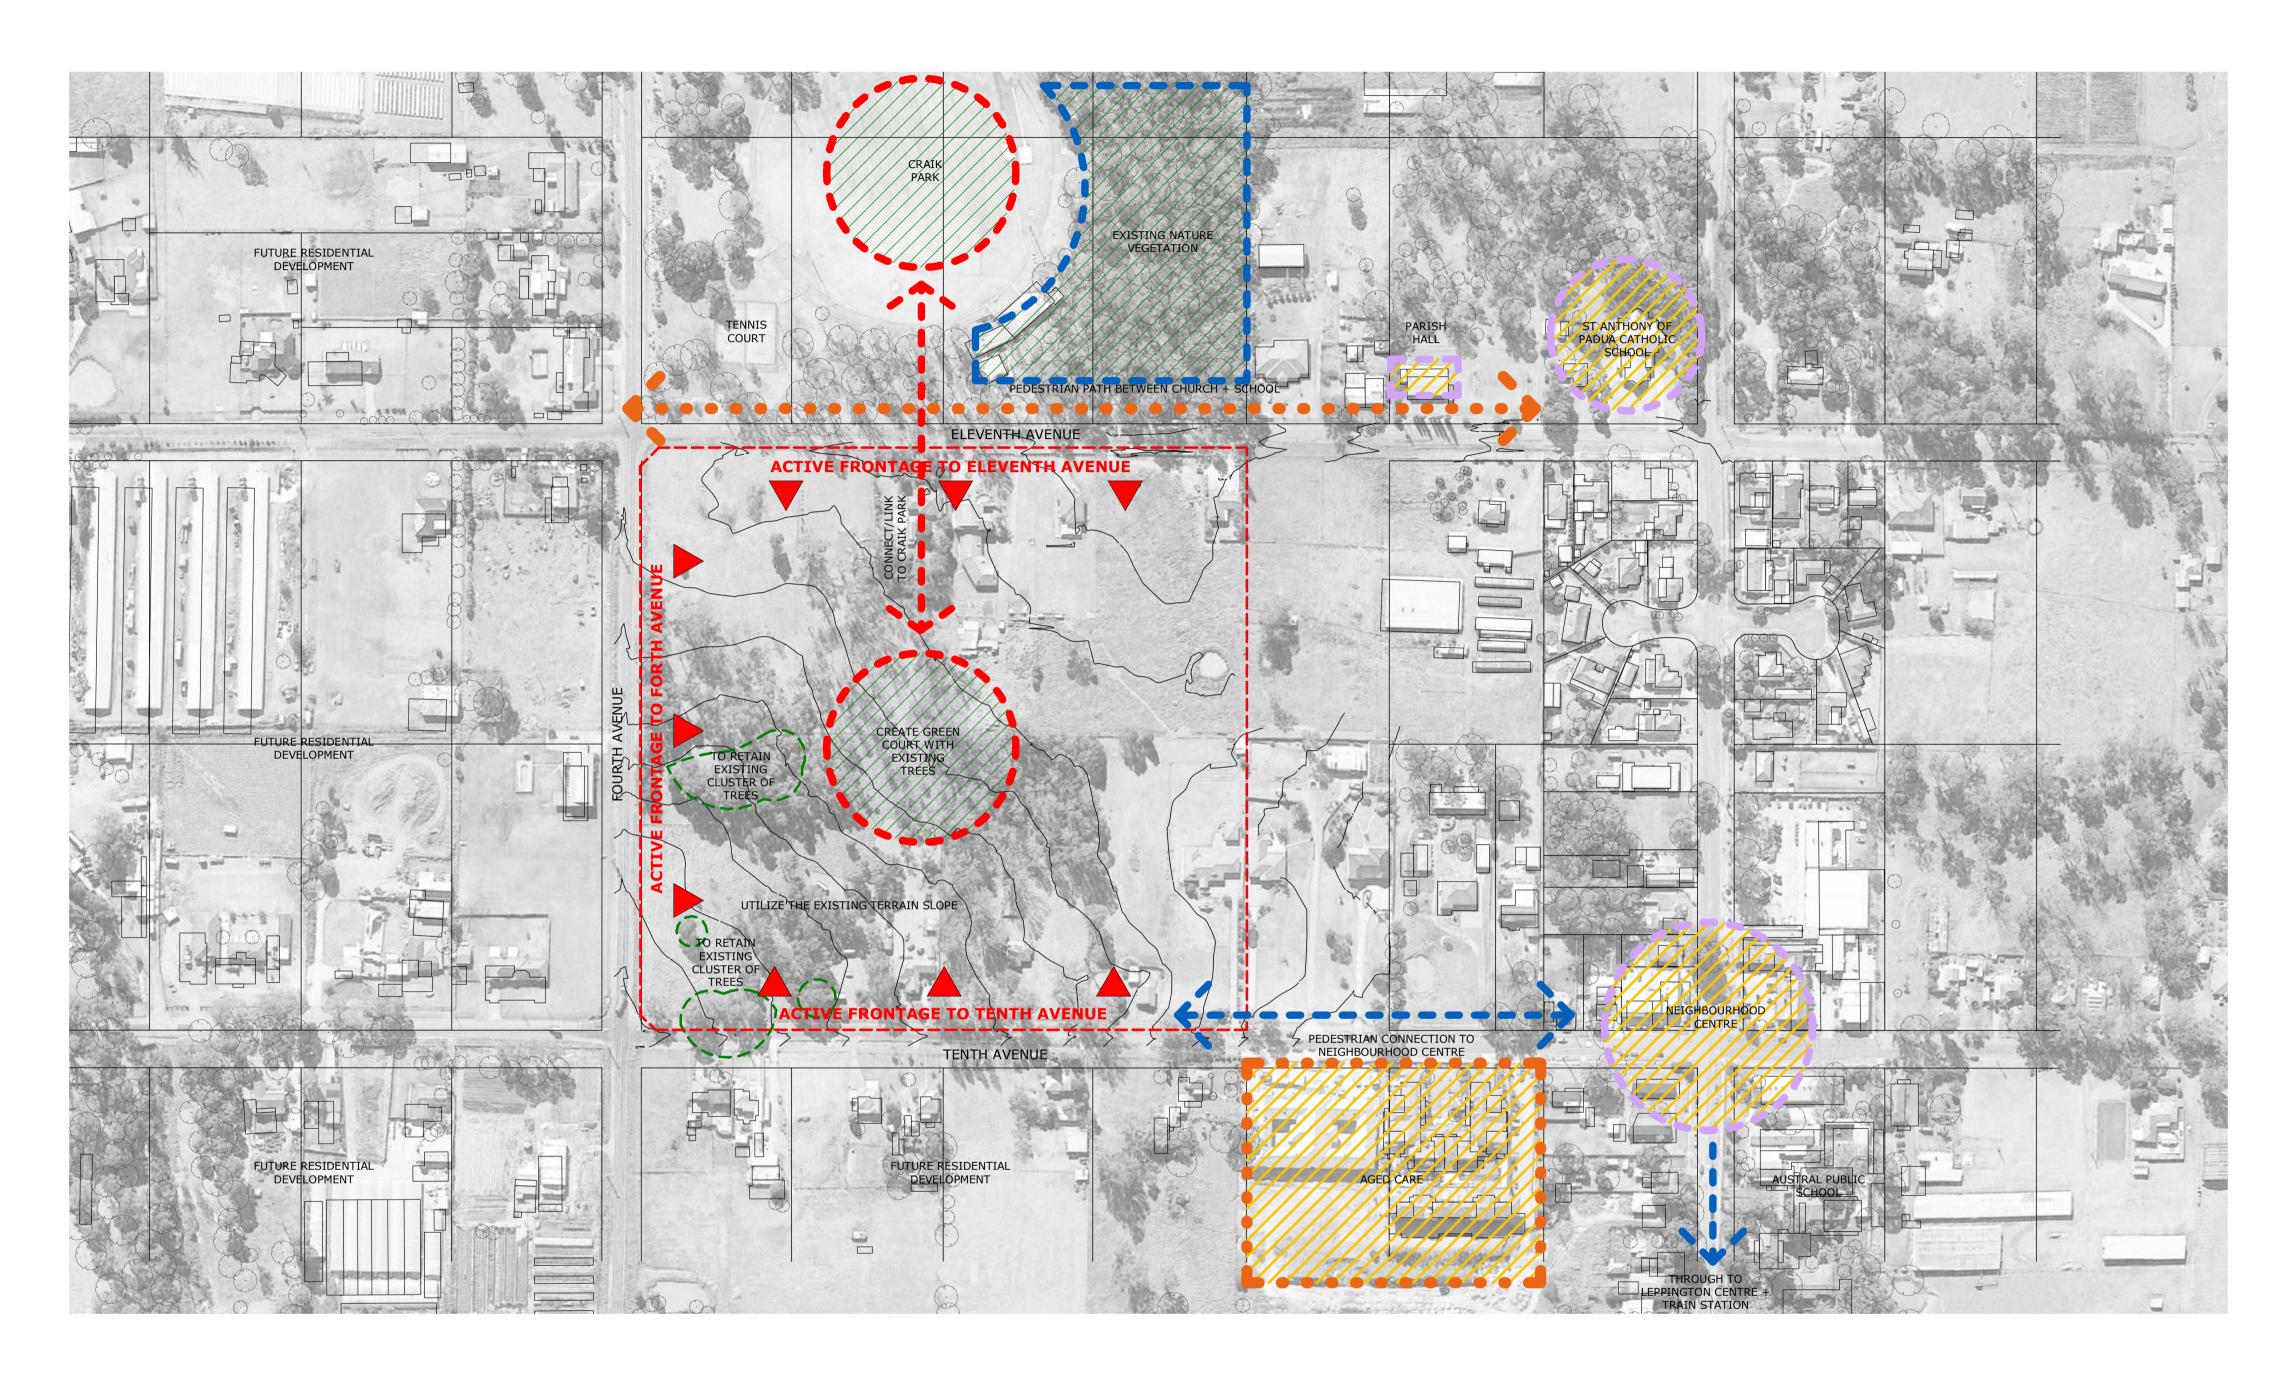

LEGEND

SITES SUBJECT TO THIS APPLICATION

SITES OWNED BY

APPLICANT. SUBJECT TO SEPARATE APPROVALS

CONTEXT + SITE ANALYSIS

ST ANTHONY OF PADUA

CONCEPT PROPOSAL SITE ANALYSIS - PLAN

|                                                                                                                          | SCALE: 1:2000 @A             | ۱   |
|--------------------------------------------------------------------------------------------------------------------------|------------------------------|-----|
| FOR APPROVAL                                                                                                             | 0<br>50<br>100<br>200<br>300 | 400 |
| \\MSMA-ADC\RedirectedFolders\ChristinaM\My DATE 03.10.2019 FILE Documents\4032_MP_DA_WF_ChristinaM@munnsslymoore.com.au. | PROJECT NO.                  | DF  |
| DRAWN Author CHECKED Checker VERIFIED Checker                                                                            | 4022                         | Λ   |
| LOT DP SUBURB PROJECT AD                                                                                                 | DRESS 4032                   | 1   |