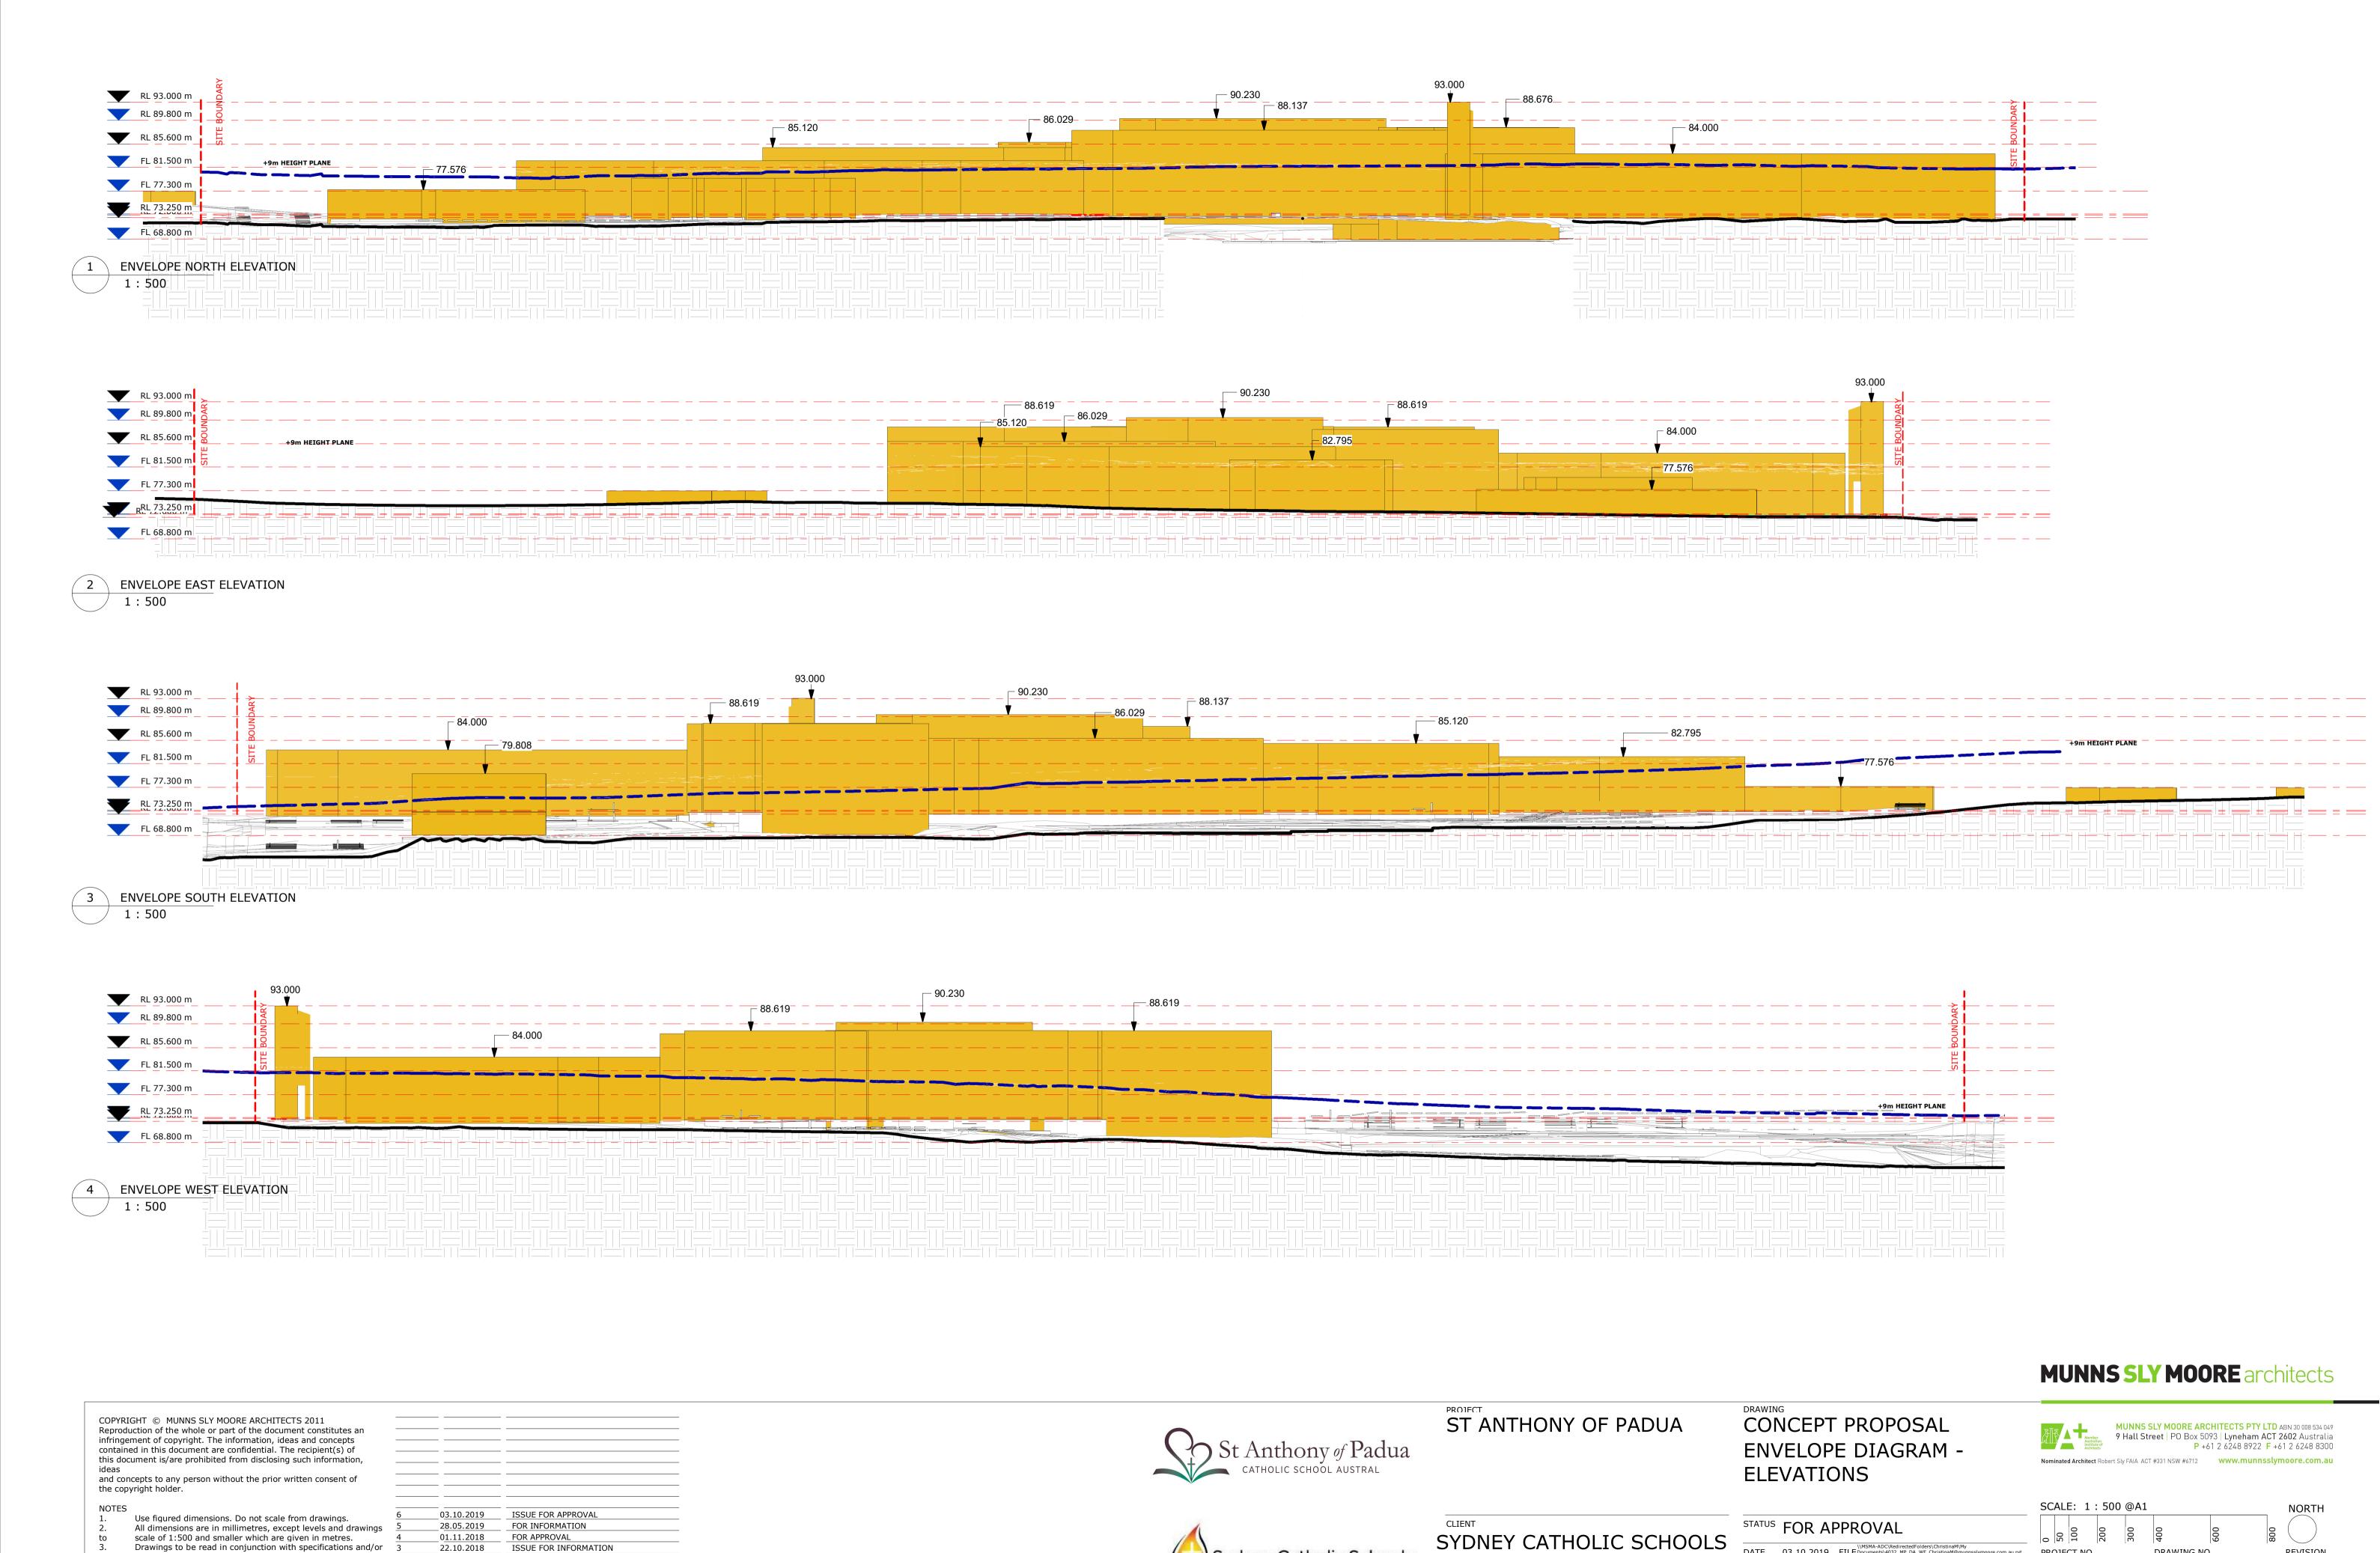

#### ST ANTHONY OF PADUA CONCEPT PROPOSAL COPYRIGHT © MUNNS SLY MOORE ARCHITECTS 2011 MUNNS SLY MOORE ARCHITECTS PTY LTD ABN 30 008 534 049 9 Hall Street | PO Box 5093 | Lyneham ACT 2602 Australia Reproduction of the whole or part of the document constitutes an infringement of copyright. The information, ideas and concepts ENVELOPE DIAGRAM -P +61 2 6248 8922 F +61 2 6248 8300 contained in this document are confidential. The recipient(s) of this document is/are prohibited from disclosing such information, Nominated Architect Robert Sly FAIA ACT #331 NSW #6712 www.munnsslymoore.com.au SECTIONS and concepts to any person without the prior written consent of the copyright holder. SCALE: 1:500 @A1 03.10.2019 ISSUE FOR APPROVAL Use figured dimensions. Do not scale from drawings. STATUS FOR APPROVAL 28.05.2019 FOR INFORMATION All dimensions are in millimetres, except levels and drawings SYDNEY CATHOLIC SCHOOLS scale of 1:500 and smaller which are given in metres. FOR APPROVAL DATE 03.10.2019 FILE Documents\4032\_MP\_DA\_WF\_ChristinaM\@munnsslymoore.com.au.rvt PROJECT NO. Drawings to be read in conjunction with specifications and/or 22.10.2018 ISSUE FOR INFORMATION DRAWING NO. schedules. ISSUE FOR INFORMATION 11.10.2018 Contractor to verfiy all dimensions and levels on site prior to ISSUE FOR APPROVAL 10.10.2018 INSPIRING SPIRITS AND MINDS SUBURB PROJECT ADDRESS 4032 commencing any work or making of shop drawings, and seek DATE DESCRIPTION instructions if any discrepancies are found.