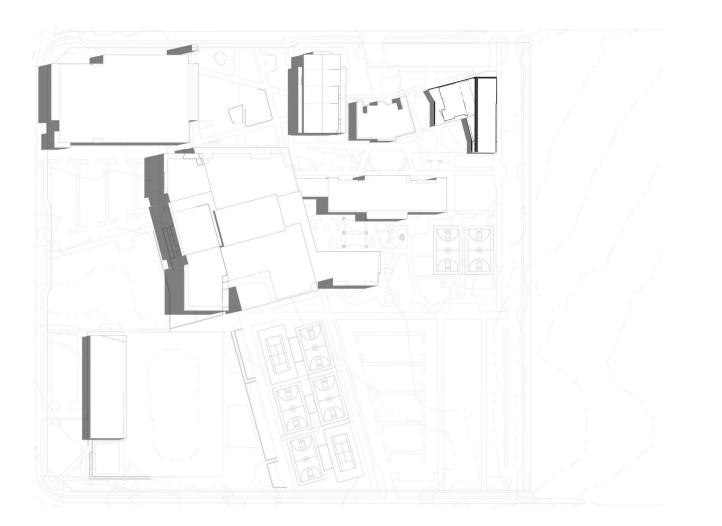

### MUNNS SLY MOORE architects

ST ANTHONY OF PADUA

SITE PLAN - PROPOSED
1:1000

#### MUNNS SLY MOORE architects

PROPOSED SITE BOUNDARY

\_\_\_\_ ROAD RESERVE LINE

\_\_\_\_ FENCE LINE

EXISTING SITE BOUNDARY

**LEGEND** 

MUNNS SLY MOORE ARCHITECTS PTY LTD ABN 30 008 534 049
9 Hall Street | PO Box 5093 | Lyneham ACT 2602 Australia
P +61 2 6268 8922 F 1/10 (000 555) CONCEPT PROPOSAL COPYRIGHT © MUNNS SLY MOORE ARCHITECTS 2011 Reproduction of the whole or part of the document constitutes an infringement of copyright. The information, ideas and concepts SITE PLAN - LOTS + DPS contained in this document are confidential. The recipient(s) of this document is/are prohibited from disclosing such information, Nominated Architect Robert Sly FAIA ACT #331 NSW #6712 www.munnsslymoore.com.au and concepts to any person without the prior written consent of the copyright holder. SCALE: As indicated @A1 Use figured dimensions. Do not scale from drawings. STATUS FOR APPROVAL All dimensions are in millimetres, except levels and drawings SYDNEY CATHOLIC SCHOOLS scale of 1:500 and smaller which are given in metres. DATE 03.10.2019 FILE Documents\4032\_MP\_DA\_WF\_ChristinaM\@munnsslymoore.com.au.rvt PROJECT NO. Drawings to be read in conjunction with specifications and/or schedules. 03.10.2019 ISSUE FOR APPROVAL Contractor to verfiy all dimensions and levels on site prior to FOR INFORMATION DRAWN Author CHECKED Checker VERIFIED Checker 24.09.2019 INSPIRING SPIRITS AND MINDS SUBURB PROJECT ADDRESS 4032 commencing any work or making of shop drawings, and seek DESCRIPTION instructions if any discrepancies are found.