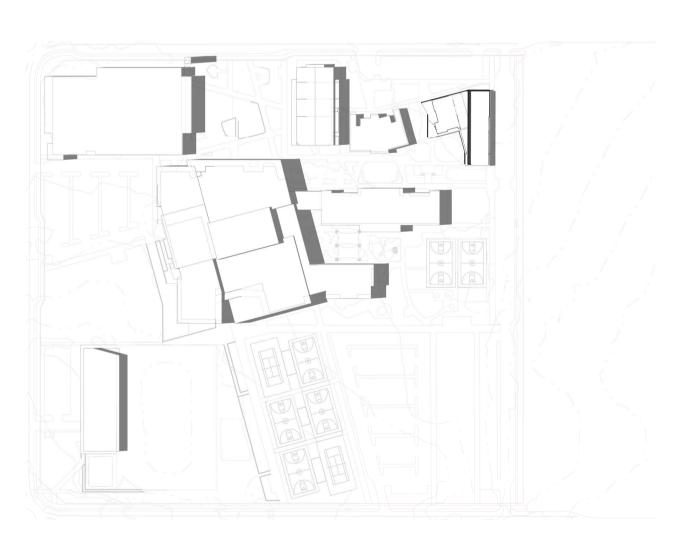

LEGEND

SITES SUBJECT TO THIS APPLICATION

SITES OWNED BY

APPLICANT. SUBJECT TO SEPARATE APPROVALS

CONTEXT + SITE ANALYSIS

ST ANTHONY OF PADUA

CONCEPT PROPOSAL SITE ANALYSIS - PLAN

|                                                                                                                          | SCALE: 1:2000 @A             | ۱   |
|--------------------------------------------------------------------------------------------------------------------------|------------------------------|-----|
| FOR APPROVAL                                                                                                             | 0<br>50<br>100<br>200<br>300 | 400 |
| \\MSMA-ADC\RedirectedFolders\ChristinaM\My DATE 03.10.2019 FILE Documents\4032_MP_DA_WF_ChristinaM@munnsslymoore.com.au. | PROJECT NO.                  | DF  |
| DRAWN Author CHECKED Checker VERIFIED Checker                                                                            | 4022                         | Λ   |
| LOT DP SUBURB PROJECT AD                                                                                                 | DRESS 4032                   | 1   |