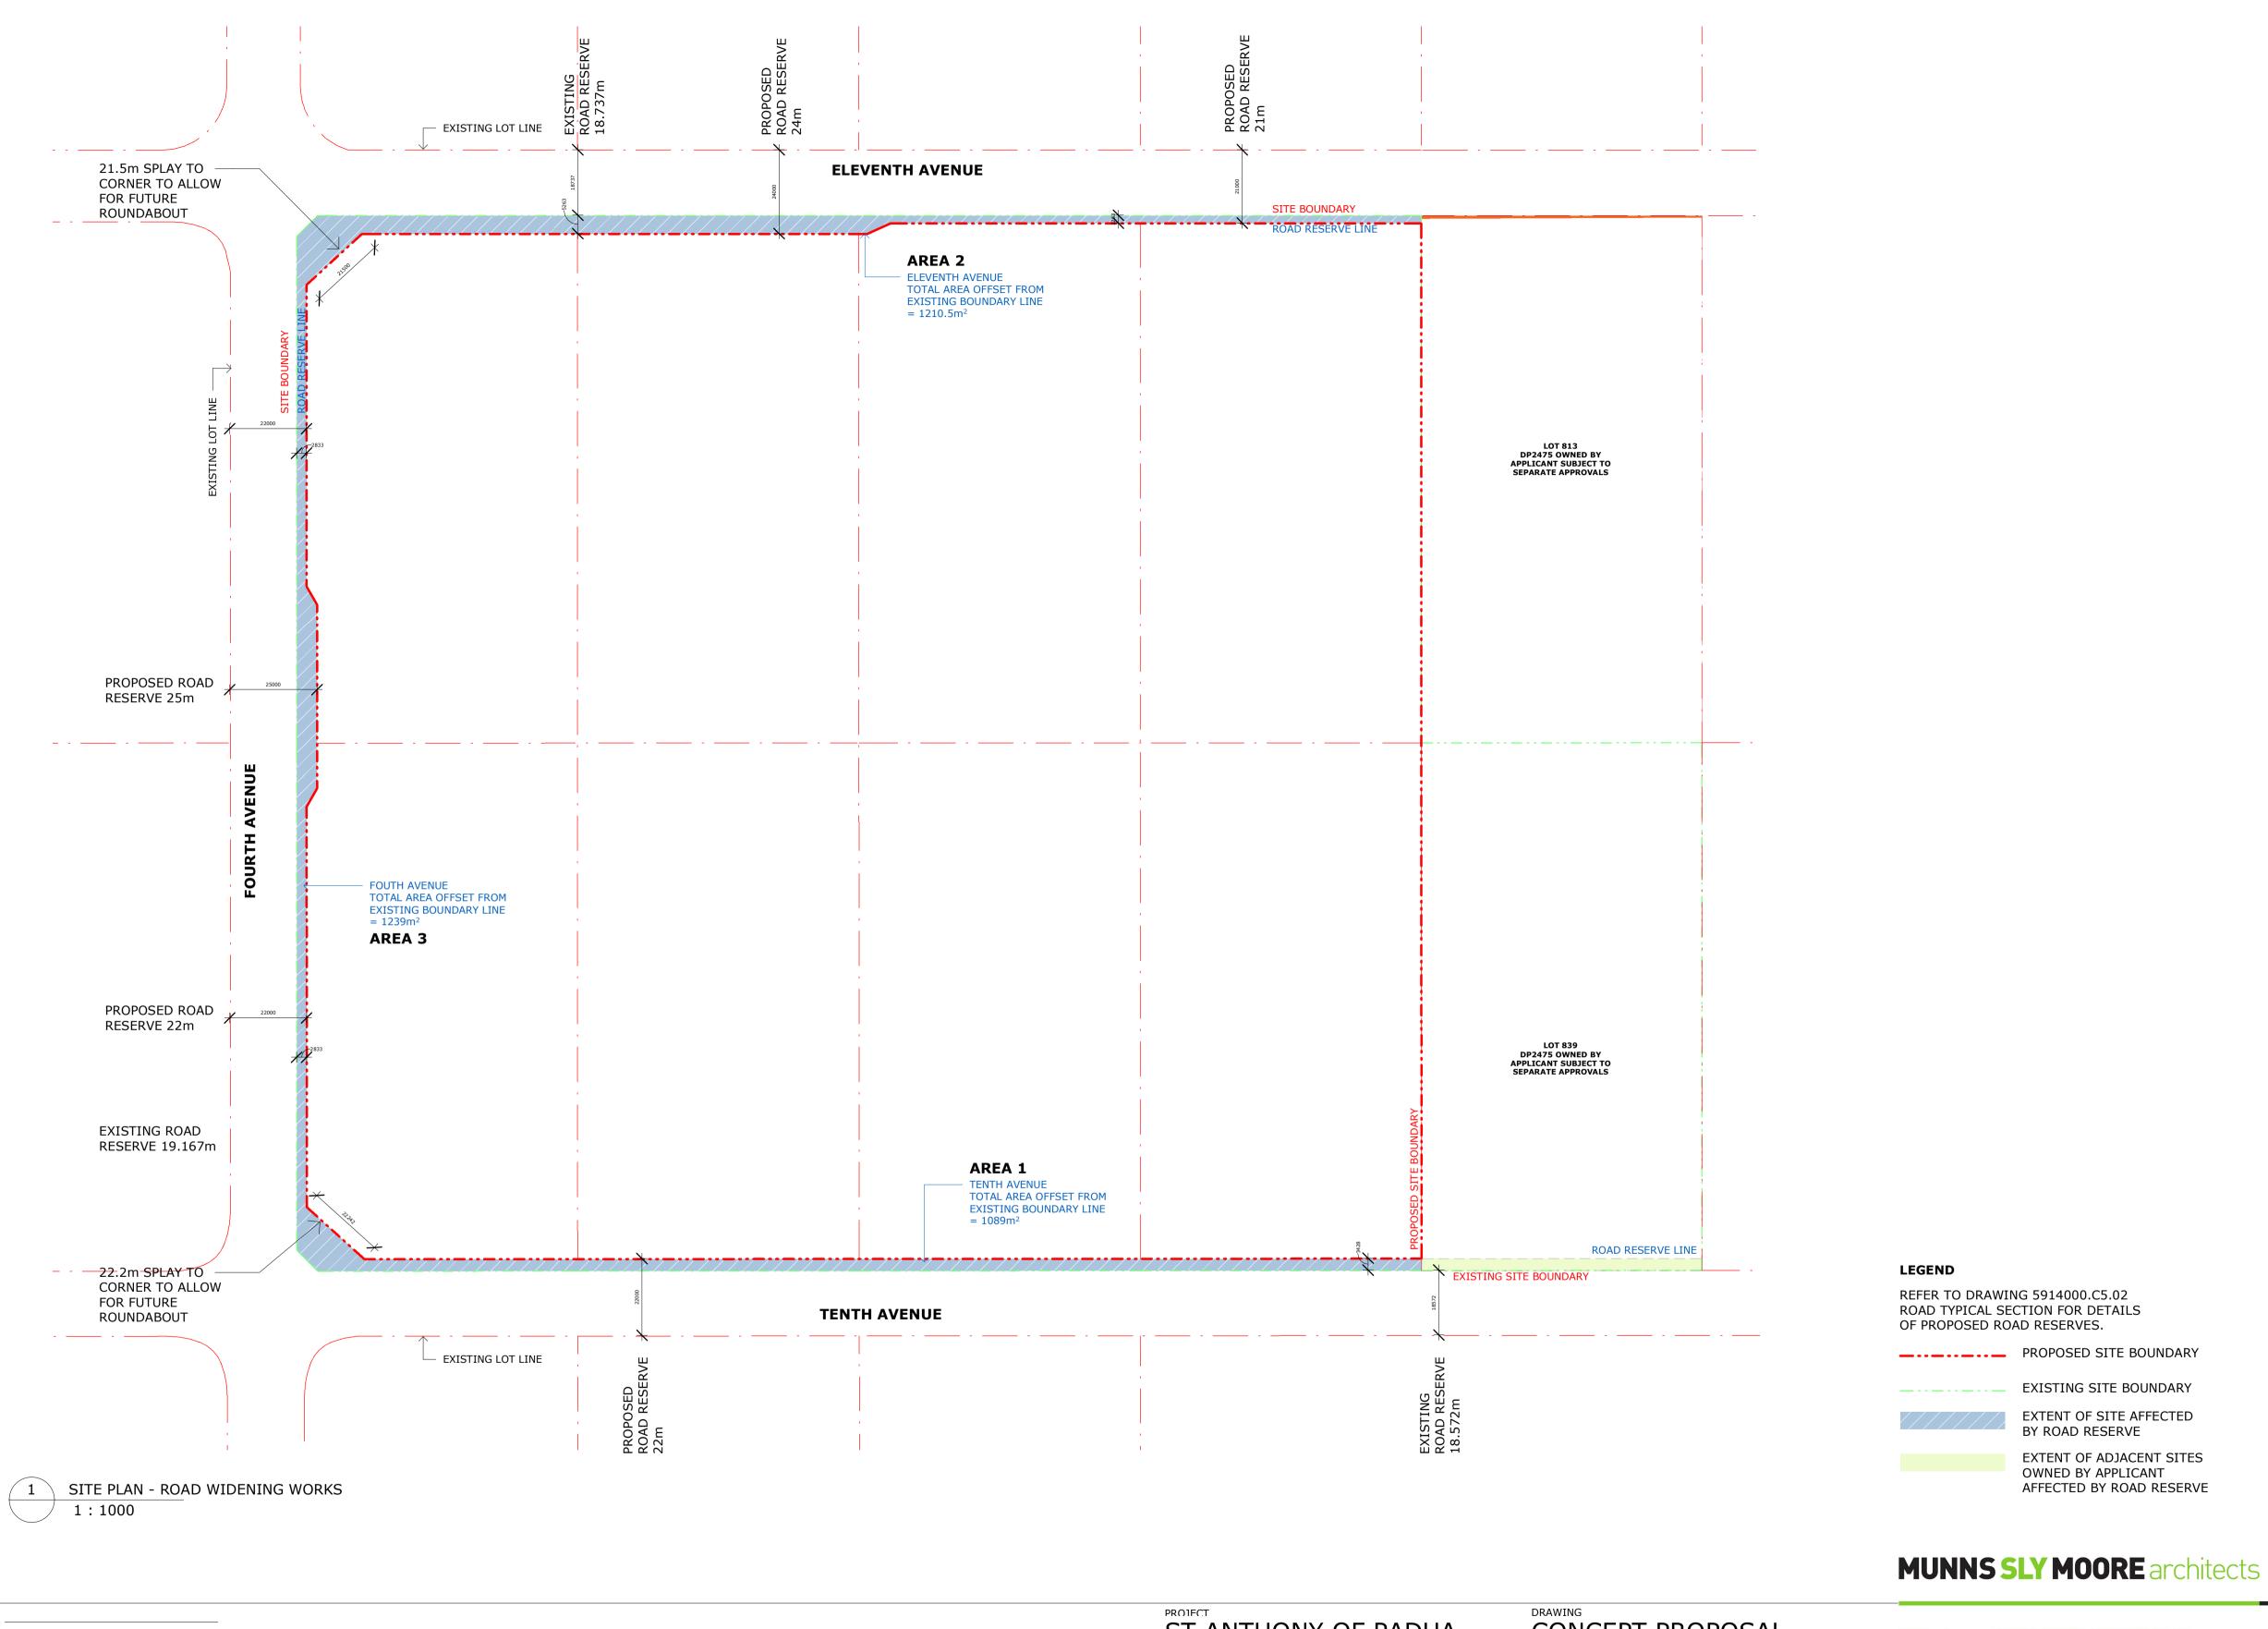

Use figured dimensions. Do not scale from drawings.
All dimensions are in millimetres, except levels and drawings scale of 1:500 and smaller which are given in metres.

Drawings to be read in conjunction with specifications and/or

schedules. Contractor to verfiy all dimensions and levels on site prior to commencing any work or making of shop drawings, and seek instructions if any discrepancies are found.

| 10  | 03.10.2019 | ISSUE FOR APPROVAL    |
|-----|------------|-----------------------|
| 9   | 28.05.2019 | FOR INFORMATION       |
| 8   | 01.11.2018 | FOR APPROVAL          |
| 7   | 22.10.2018 | ISSUE FOR INFORMATION |
| 6   | 11.10.2018 | ISSUE FOR INFORMATION |
| 5   | 10.10.2018 | ISSUE FOR APPROVAL    |
| 4   | 26.07.2018 | ISSUE FOR APPROVAL    |
| 3   | 17.04.2018 | ISSUE FOR INFORMATION |
| 2   | 10.04.2018 | ISSUE FOR INFORMATION |
| 1   | 10.04.2018 | ISSUE FOR INFORMATION |
| NO. | DATE       | DESCRIPTION           |