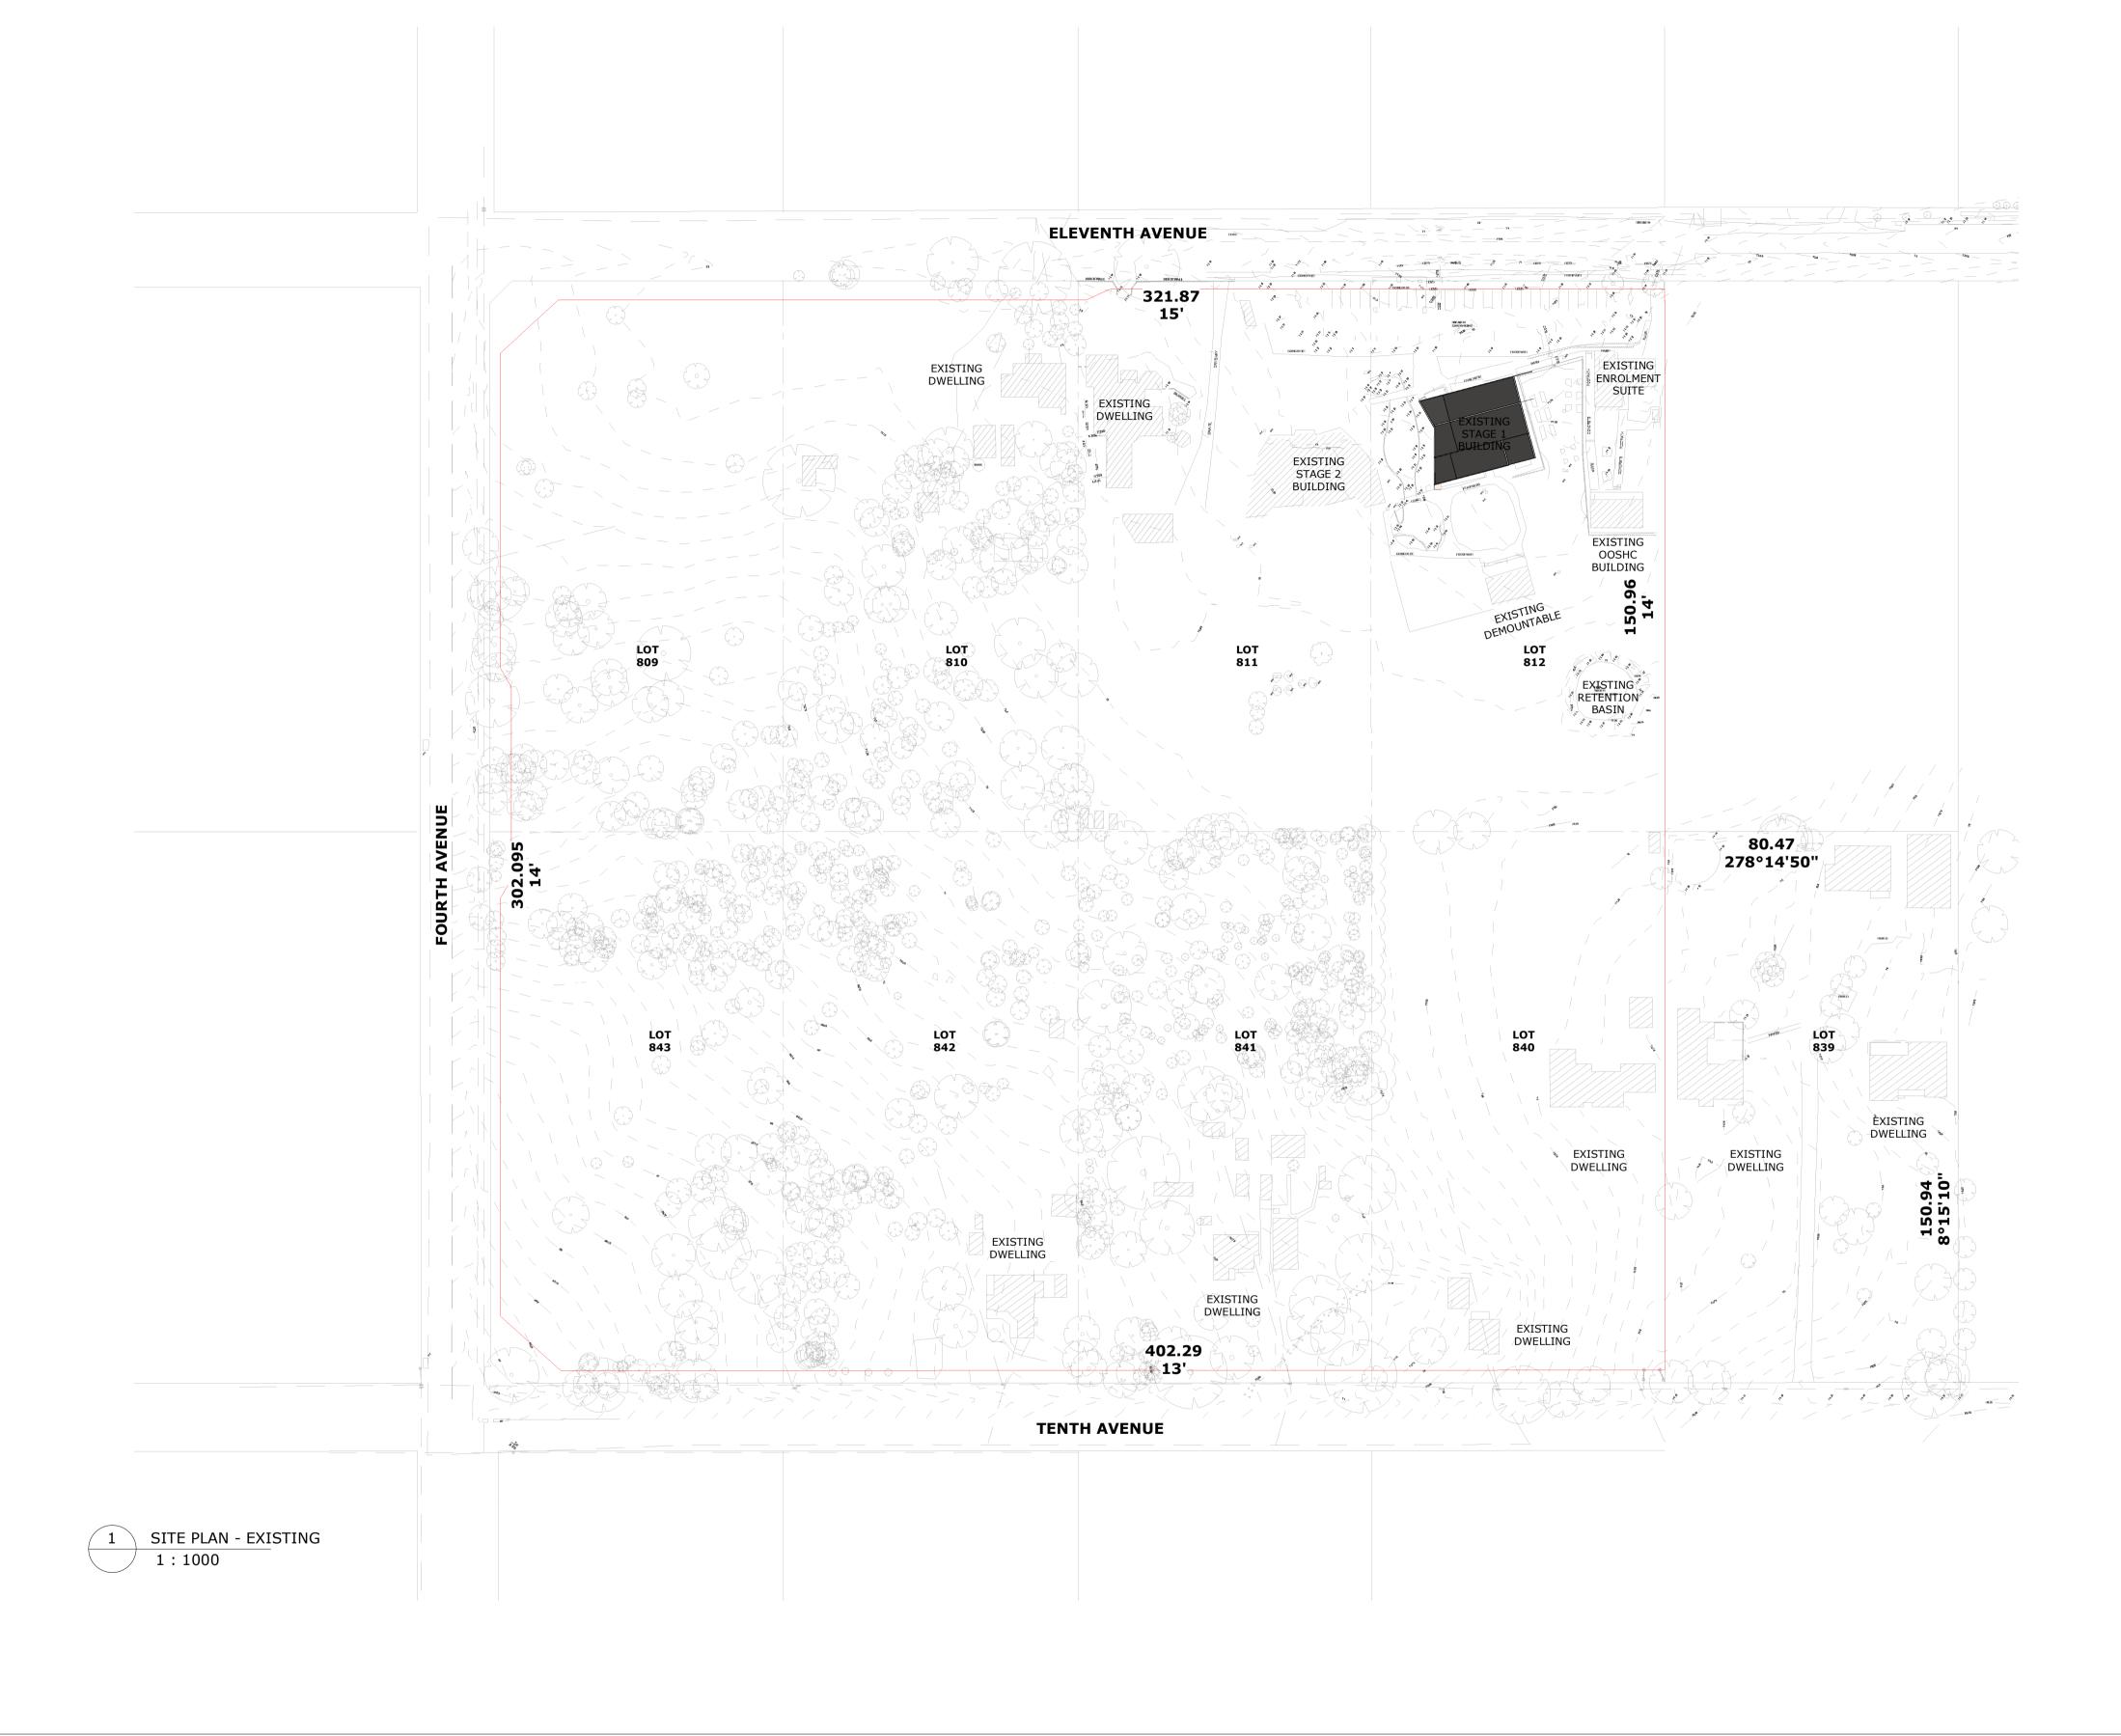

#### MUNNS SLY MOORE architects

PROPOSED SITE BOUNDARY

\_\_\_\_ ROAD RESERVE LINE

\_\_\_\_ FENCE LINE

EXISTING SITE BOUNDARY

**LEGEND** 

MUNNS SLY MOORE ARCHITECTS PTY LTD ABN 30 008 534 049
9 Hall Street | PO Box 5093 | Lyneham ACT 2602 Australia
P +61 2 6268 8922 F 1/10 (000 555) CONCEPT PROPOSAL COPYRIGHT © MUNNS SLY MOORE ARCHITECTS 2011 Reproduction of the whole or part of the document constitutes an infringement of copyright. The information, ideas and concepts SITE PLAN - LOTS + DPS contained in this document are confidential. The recipient(s) of this document is/are prohibited from disclosing such information, Nominated Architect Robert Sly FAIA ACT #331 NSW #6712 www.munnsslymoore.com.au and concepts to any person without the prior written consent of the copyright holder. SCALE: As indicated @A1 Use figured dimensions. Do not scale from drawings. STATUS FOR APPROVAL All dimensions are in millimetres, except levels and drawings SYDNEY CATHOLIC SCHOOLS scale of 1:500 and smaller which are given in metres. DATE 03.10.2019 FILE Documents\4032\_MP\_DA\_WF\_ChristinaM\@munnsslymoore.com.au.rvt PROJECT NO. Drawings to be read in conjunction with specifications and/or schedules. 03.10.2019 ISSUE FOR APPROVAL Contractor to verfiy all dimensions and levels on site prior to FOR INFORMATION DRAWN Author CHECKED Checker VERIFIED Checker 24.09.2019 INSPIRING SPIRITS AND MINDS SUBURB PROJECT ADDRESS 4032 commencing any work or making of shop drawings, and seek DESCRIPTION instructions if any discrepancies are found.