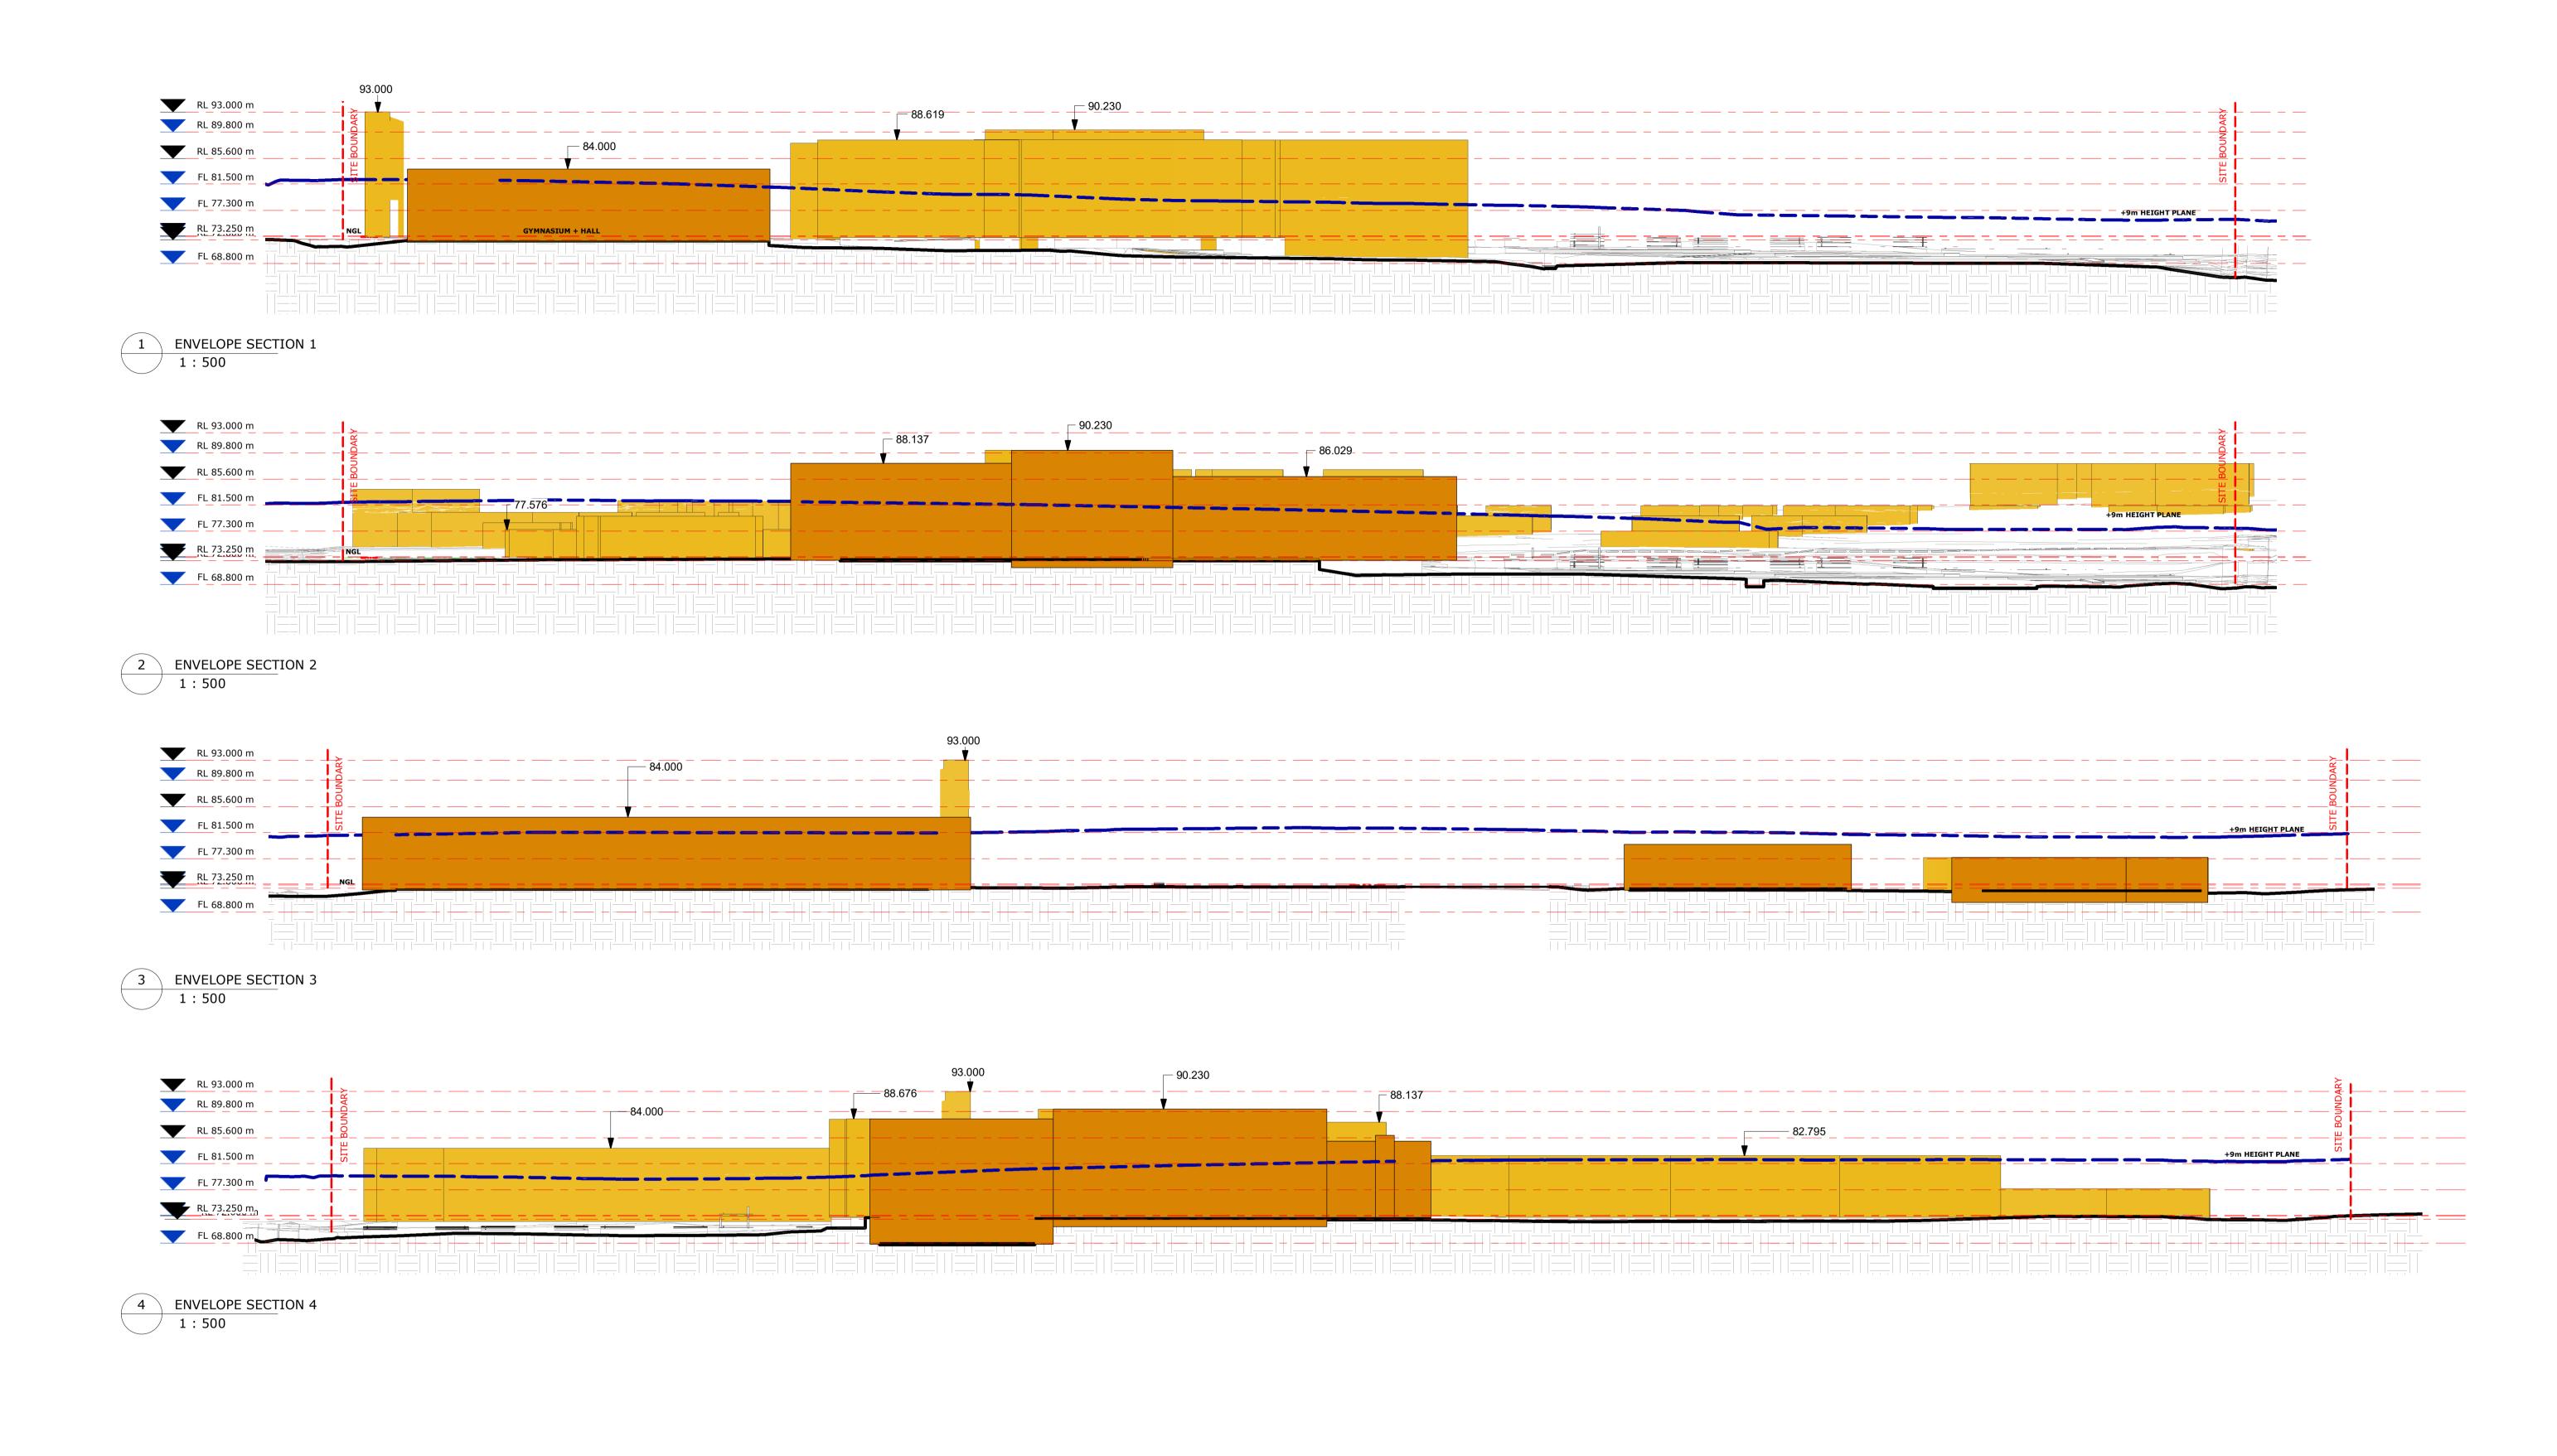

#### ST ANTHONY OF PADUA CONCEPT PROPOSAL COPYRIGHT © MUNNS SLY MOORE ARCHITECTS 2011 MUNNS SLY MOORE ARCHITECTS PTY LTD ABN 30 008 534 049 9 Hall Street | PO Box 5093 | Lyneham ACT 2602 Australia Reproduction of the whole or part of the document constitutes an infringement of copyright. The information, ideas and concepts ENVELOPE DIAGRAM -P +61 2 6248 8922 F +61 2 6248 8300 contained in this document are confidential. The recipient(s) of this document is/are prohibited from disclosing such information, Nominated Architect Robert Sly FAIA ACT #331 NSW #6712 www.munnsslymoore.com.au SECTIONS and concepts to any person without the prior written consent of the copyright holder. SCALE: 1:500 @A1 03.10.2019 ISSUE FOR APPROVAL Use figured dimensions. Do not scale from drawings. STATUS FOR APPROVAL 28.05.2019 FOR INFORMATION All dimensions are in millimetres, except levels and drawings SYDNEY CATHOLIC SCHOOLS scale of 1:500 and smaller which are given in metres. FOR APPROVAL DATE 03.10.2019 FILE Documents\4032\_MP\_DA\_WF\_ChristinaM\@munnsslymoore.com.au.rvt PROJECT NO. Drawings to be read in conjunction with specifications and/or 22.10.2018 ISSUE FOR INFORMATION DRAWING NO. schedules. ISSUE FOR INFORMATION 11.10.2018 Contractor to verfiy all dimensions and levels on site prior to ISSUE FOR APPROVAL 10.10.2018 INSPIRING SPIRITS AND MINDS SUBURB PROJECT ADDRESS 4032 commencing any work or making of shop drawings, and seek DATE DESCRIPTION instructions if any discrepancies are found.