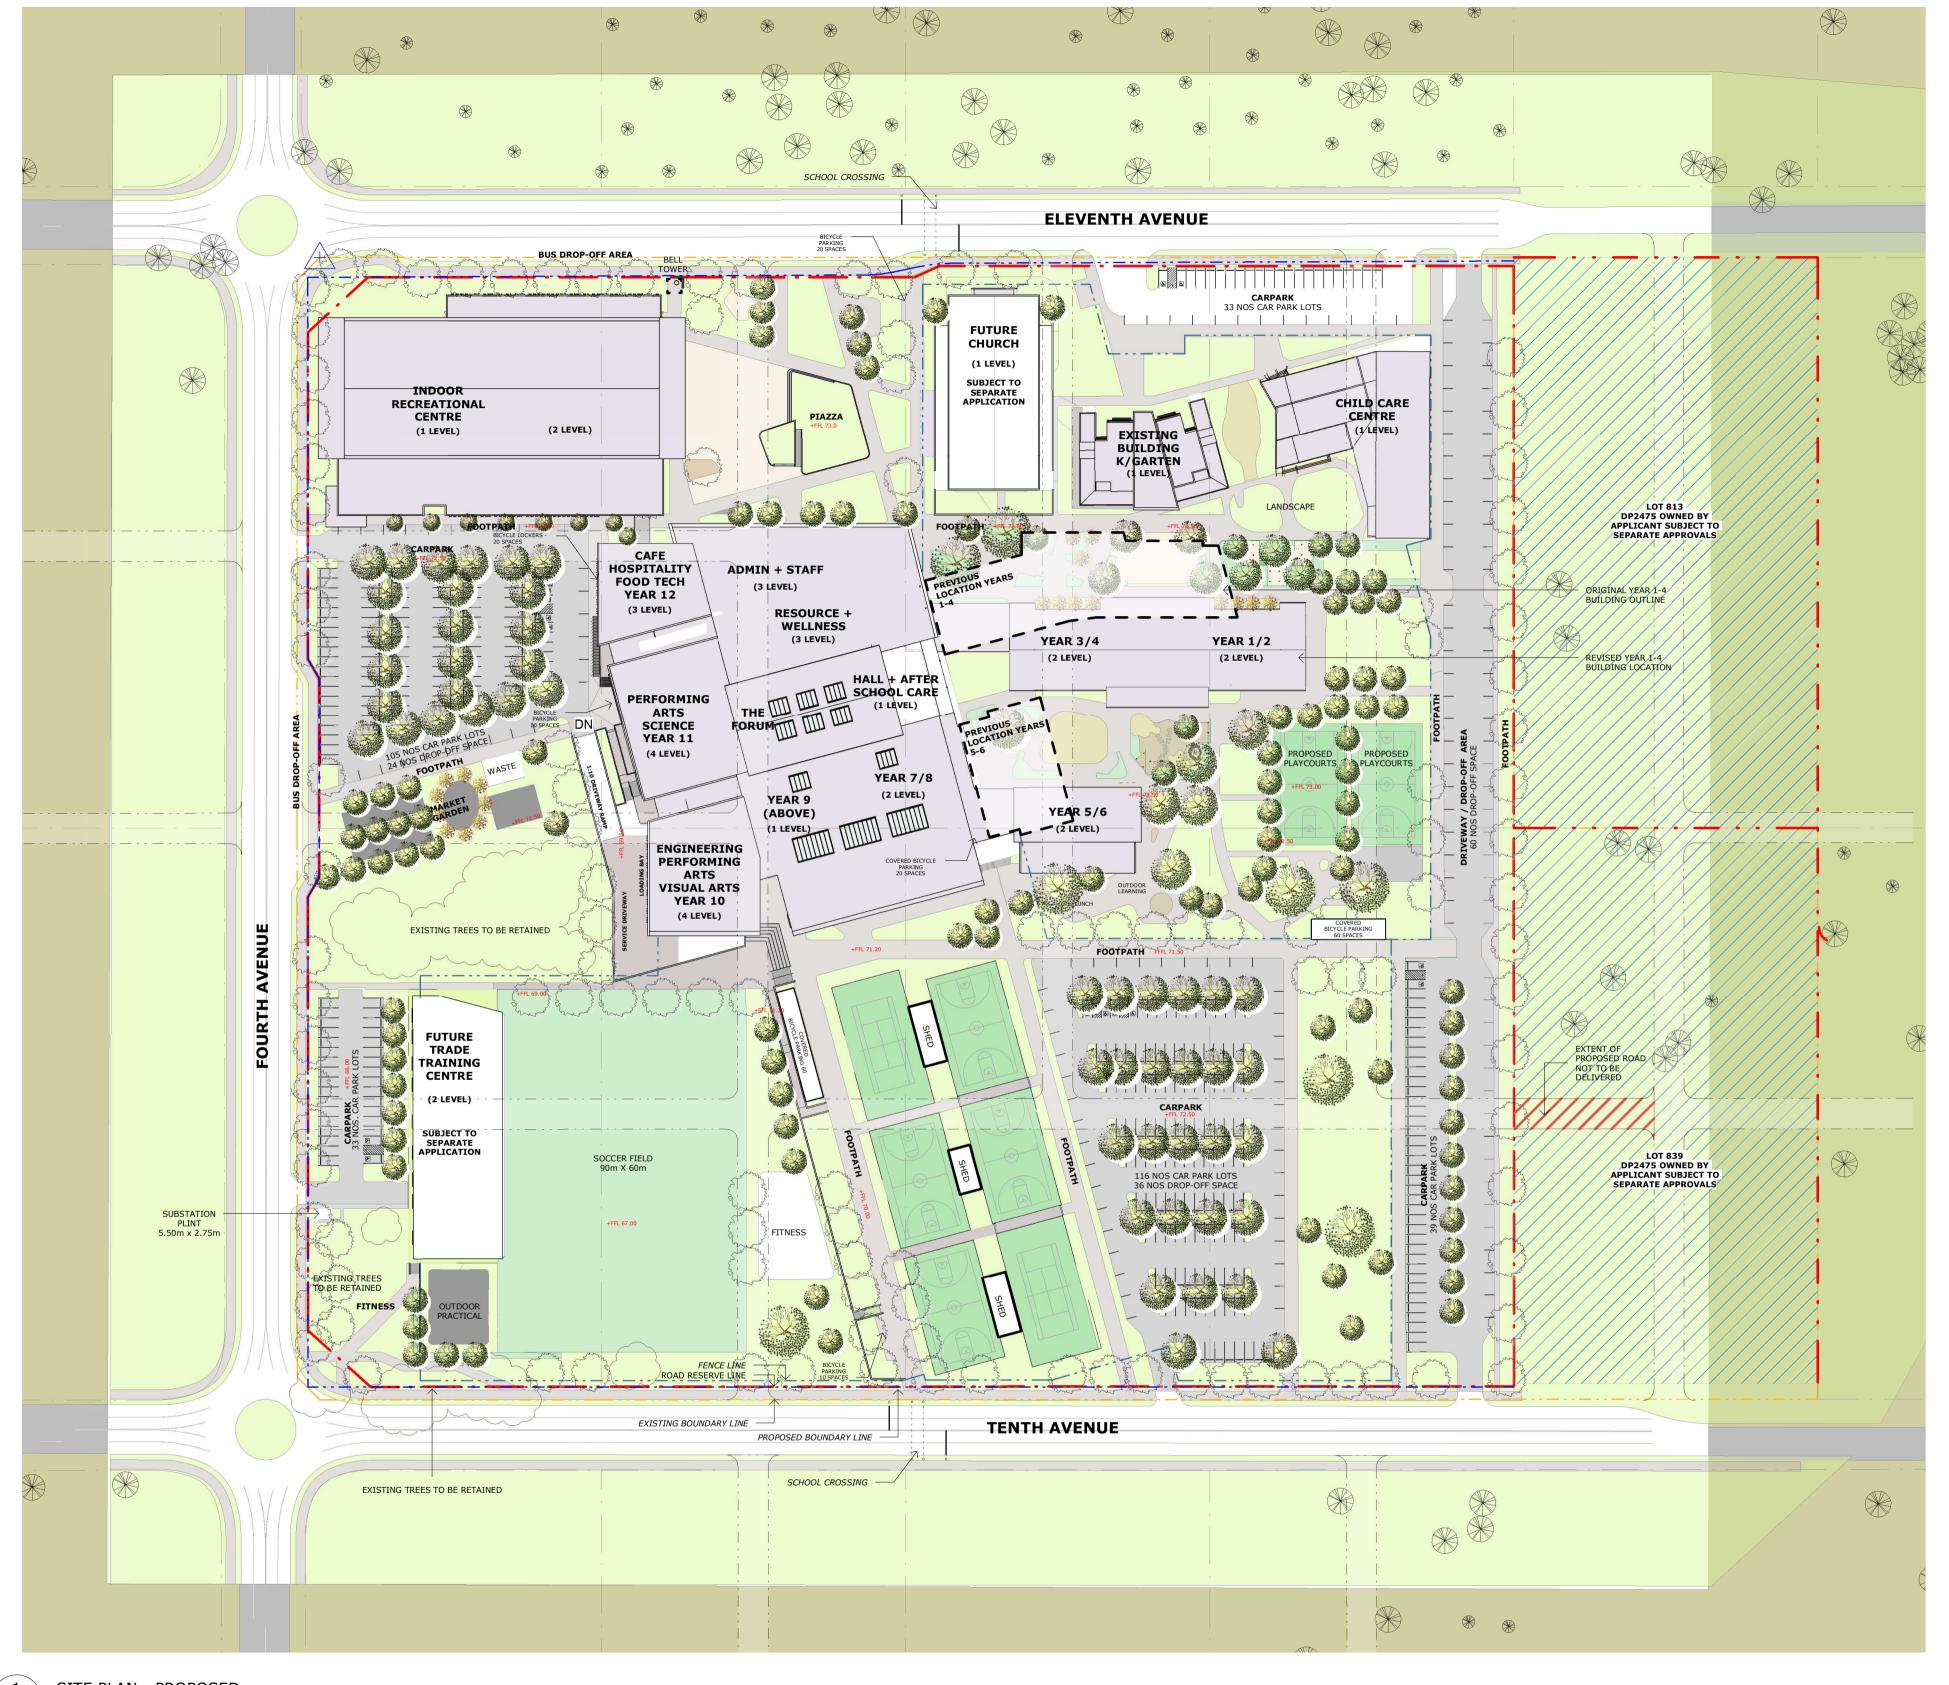

### MUNNS SLY MOORE architects

ST ANTHONY OF PADUA

SITE PLAN - PROPOSED
1:1000