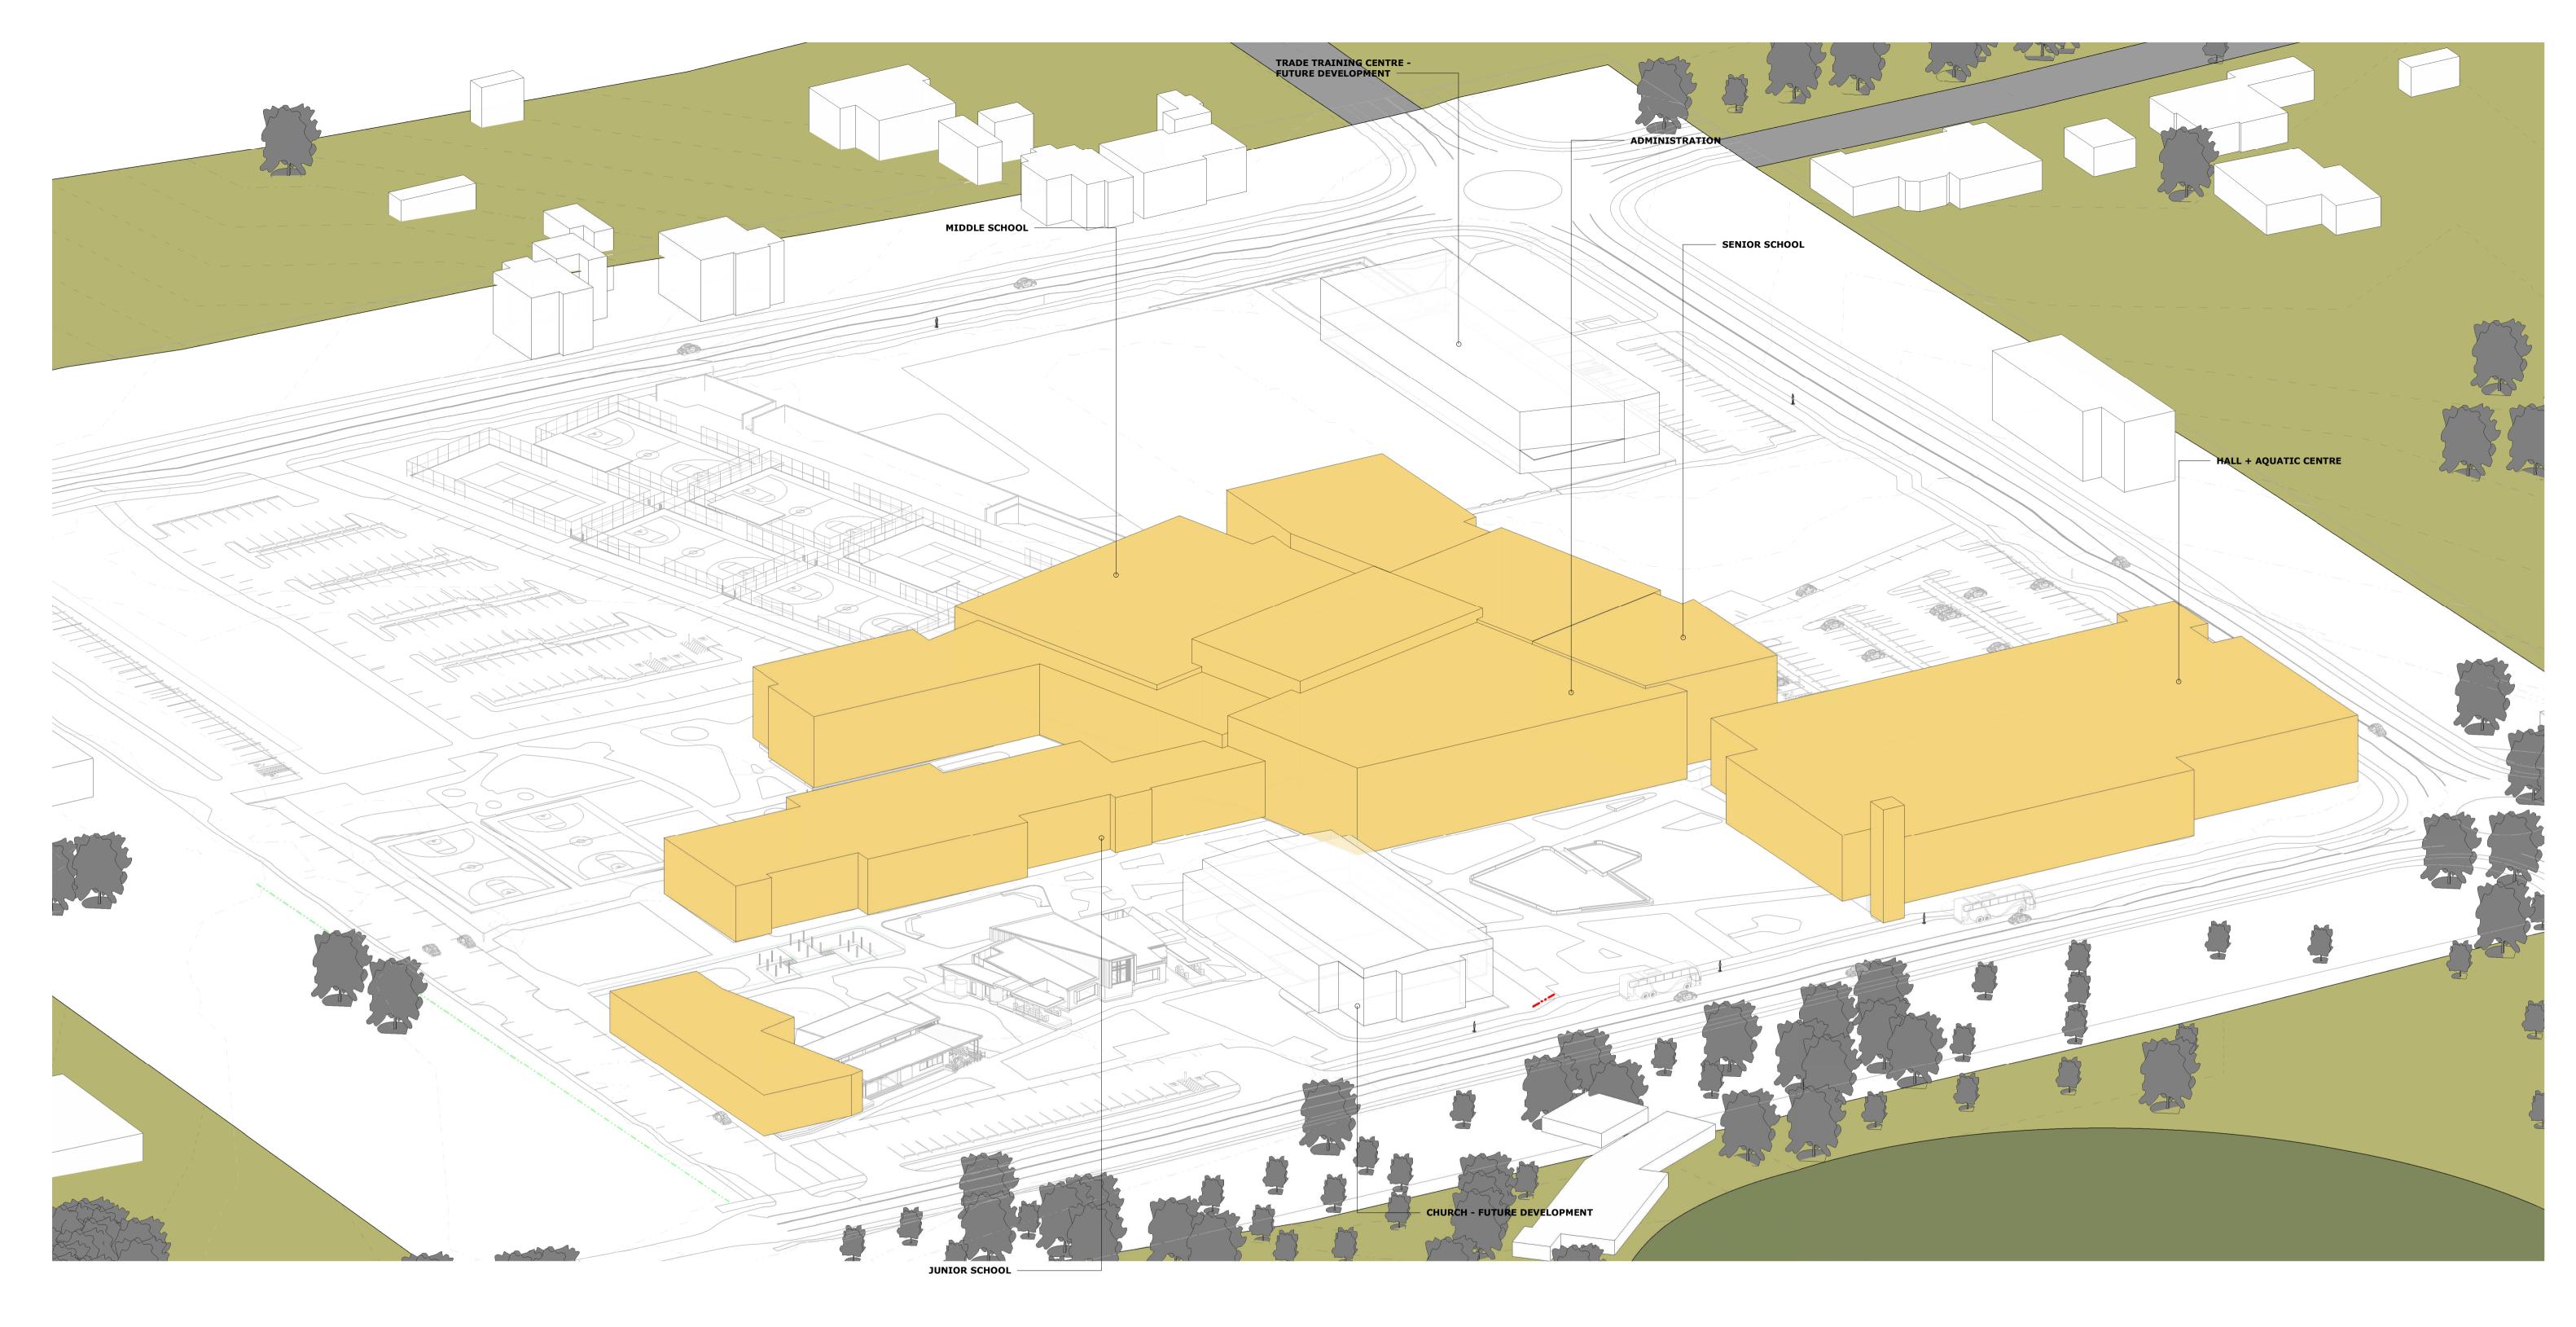

## MUNNS SLY MOORE architects

CONCEPT PROPOSAL

| CLIENT               |     |
|----------------------|-----|
| SYDNEY CATHOLIC SCHO | OLS |

SITE PLAN - EXISTING - AERIAL PHOTO