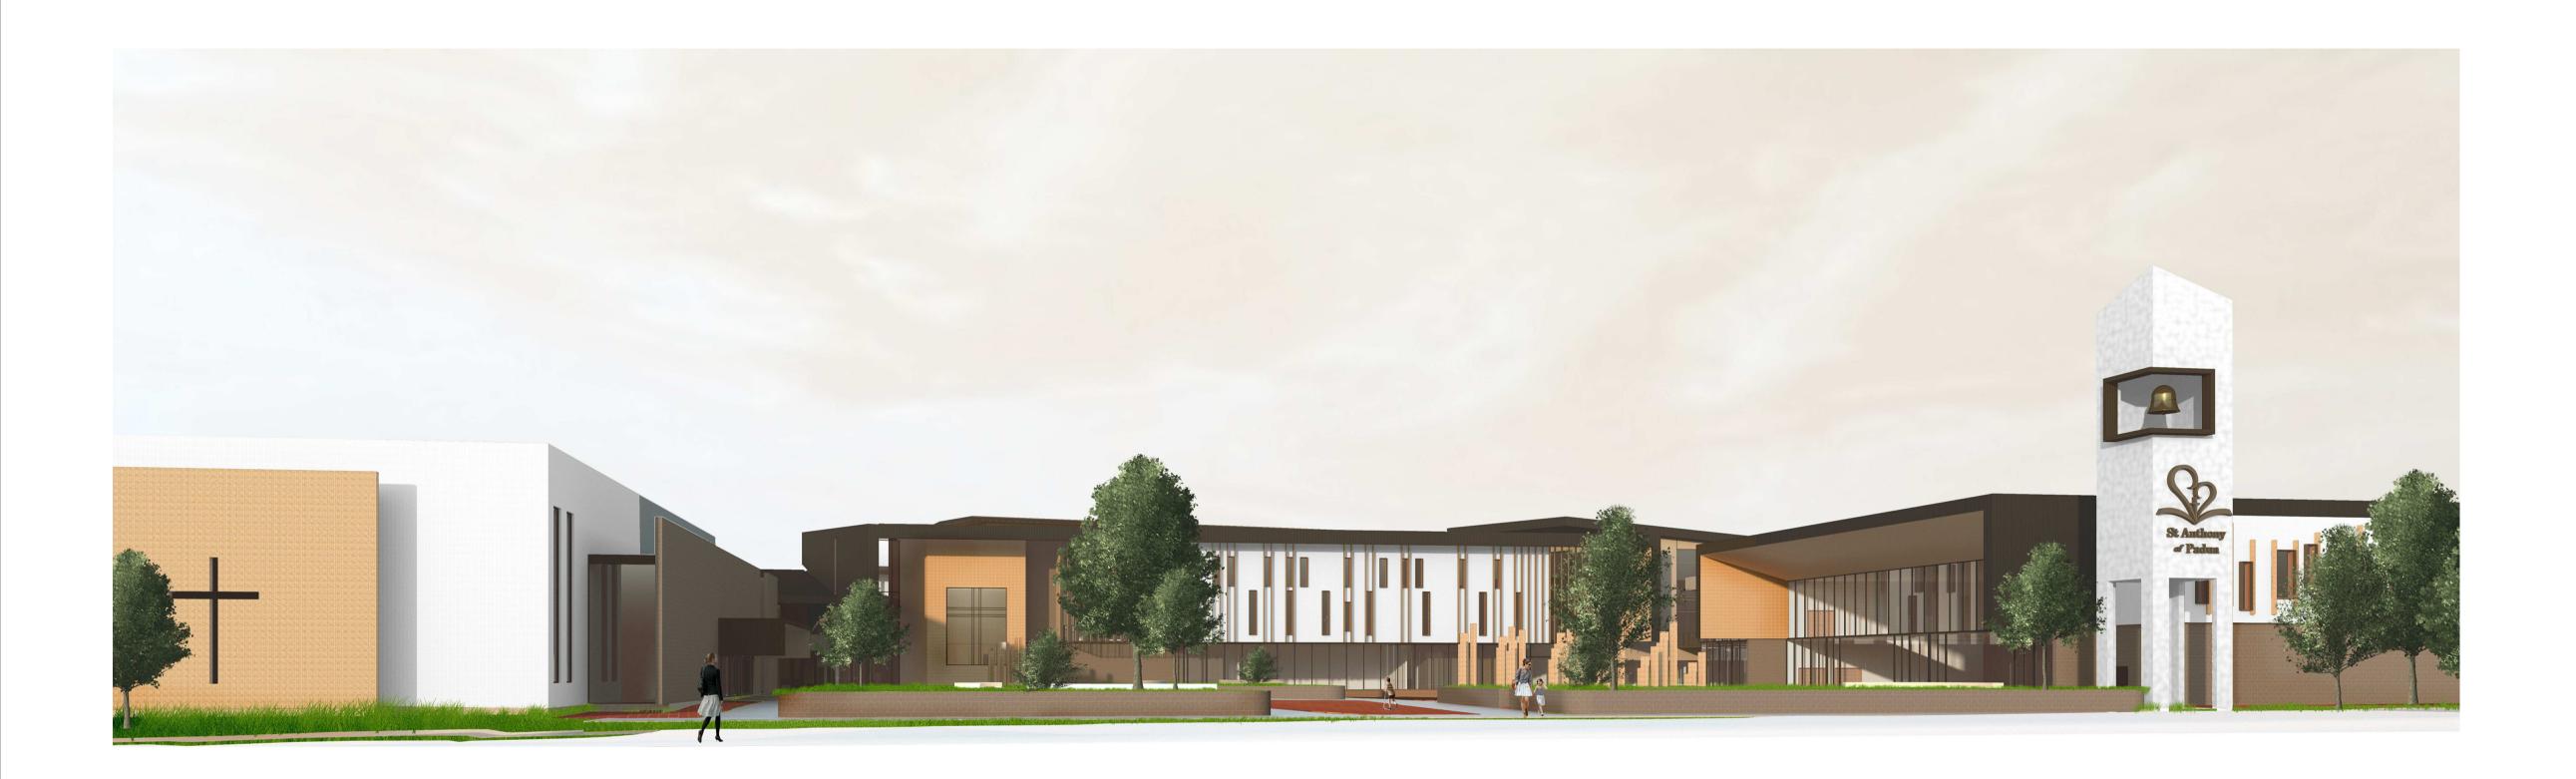

### MUNNS SLY MOORE architects

ST ANTHONY OF PADUA

SITE PLAN - PROPOSED
1:1000

#### MUNNS SLY MOORE architects

PROPOSED SITE BOUNDARY

\_\_\_\_ ROAD RESERVE LINE

\_\_\_\_ FENCE LINE

EXISTING SITE BOUNDARY

**LEGEND** 

MUNNS SLY MOORE ARCHITECTS PTY LTD ABN 30 008 534 049
9 Hall Street | PO Box 5093 | Lyneham ACT 2602 Australia
P +61 2 6268 8922 F 1/10 (000 555) CONCEPT PROPOSAL COPYRIGHT © MUNNS SLY MOORE ARCHITECTS 2011 Reproduction of the whole or part of the document constitutes an infringement of copyright. The information, ideas and concepts SITE PLAN - LOTS + DPS contained in this document are confidential. The recipient(s) of this document is/are prohibited from disclosing such information, Nominated Architect Robert Sly FAIA ACT #331 NSW #6712 www.munnsslymoore.com.au and concepts to any person without the prior written consent of the copyright holder. SCALE: As indicated @A1 Use figured dimensions. Do not scale from drawings. STATUS FOR APPROVAL All dimensions are in millimetres, except levels and drawings SYDNEY CATHOLIC SCHOOLS scale of 1:500 and smaller which are given in metres. DATE 03.10.2019 FILE Documents\4032\_MP\_DA\_WF\_ChristinaM\@munnsslymoore.com.au.rvt PROJECT NO. Drawings to be read in conjunction with specifications and/or schedules. 03.10.2019 ISSUE FOR APPROVAL Contractor to verfiy all dimensions and levels on site prior to FOR INFORMATION DRAWN Author CHECKED Checker VERIFIED Checker 24.09.2019 INSPIRING SPIRITS AND MINDS SUBURB PROJECT ADDRESS 4032 commencing any work or making of shop drawings, and seek DESCRIPTION instructions if any discrepancies are found.