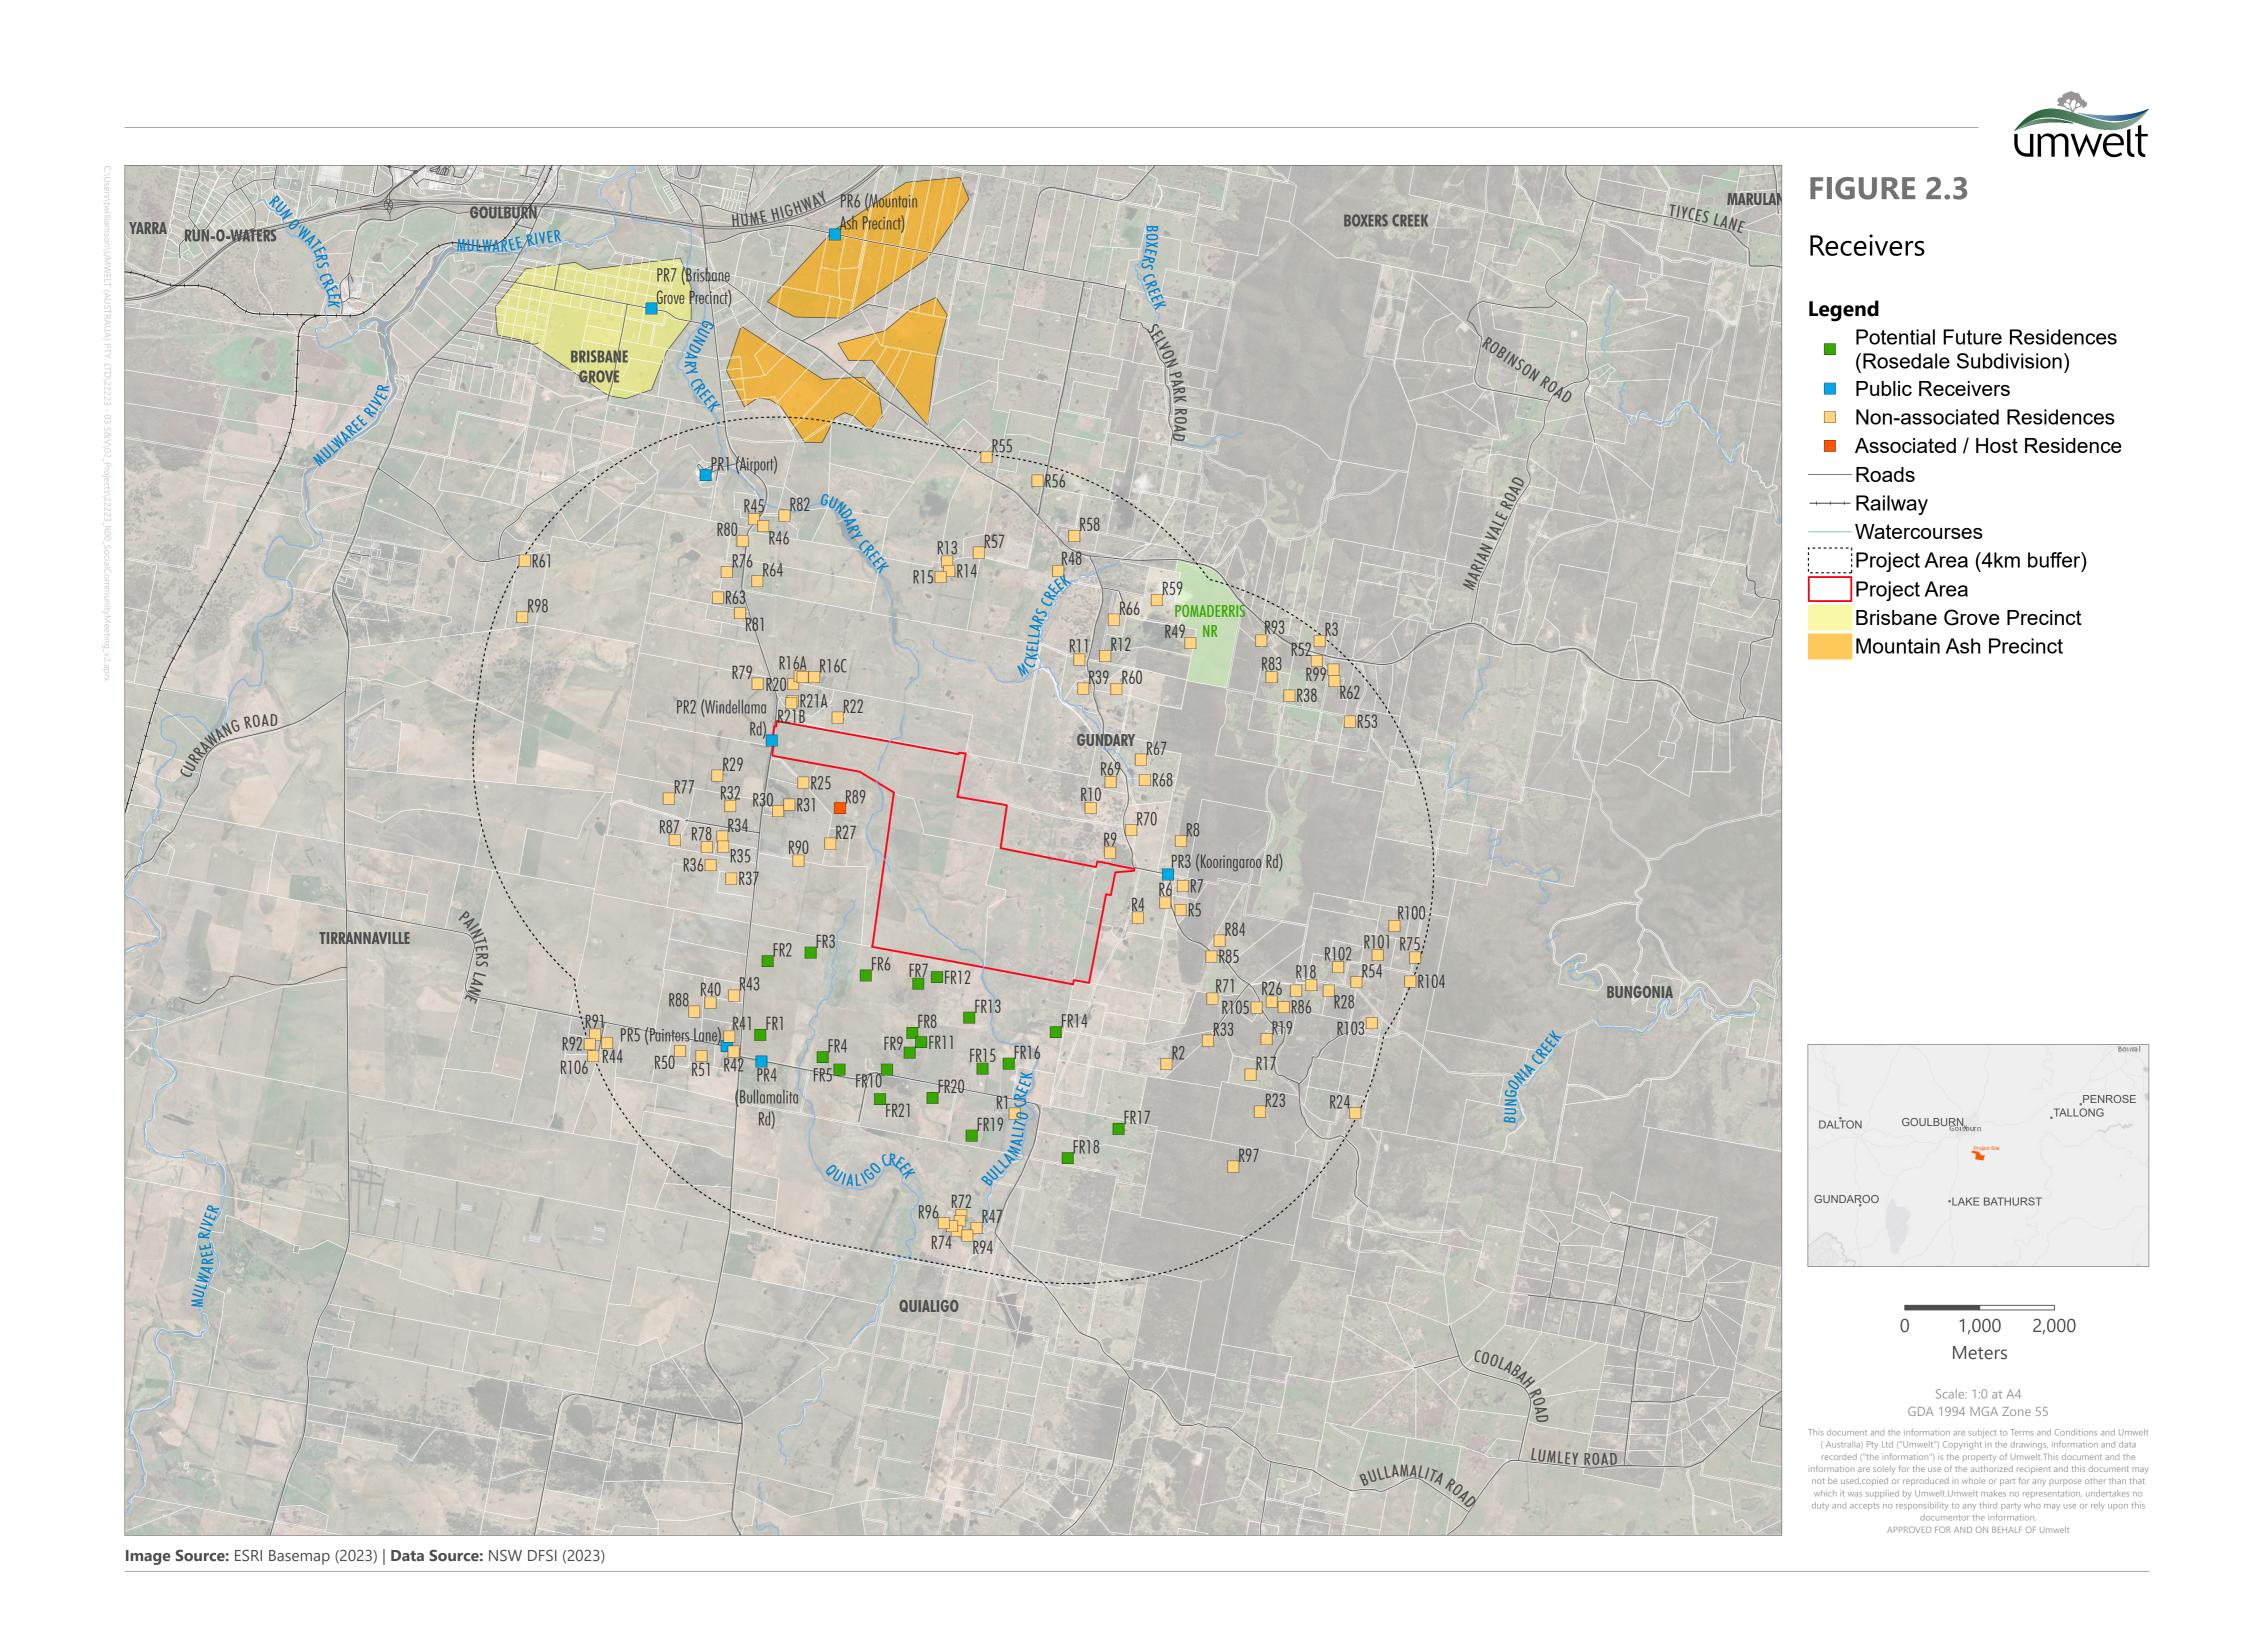

## Receivers within 4km of the project boundary

All residences within 4km of the project boundary are indicated on this map and marked as receivers for the purposes of the Landscape and Visual Impact Assessment (LVIA).