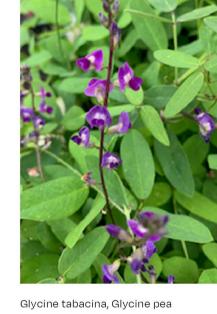

| PL1 |                                         |                                  | 10600                                          |                |
|-----|-----------------------------------------|----------------------------------|------------------------------------------------|----------------|
|     |                                         |                                  | GARDEN BEDS<br>PLANTED AT 10<br>PLANTS PER SQM |                |
|     | Dichanthium sericeum *                  | Bluegrass                        | FLANTS FER SQIVI                               | 140mm          |
|     | Poa labillardieri *                     | Common tussock grass             |                                                | 140mm          |
|     | Rytidosperma pallidum *                 | Wallaby grass                    |                                                | 140mm          |
|     | Dichelachne crinita *                   | Longhair plume grass             |                                                | 140mm          |
|     | Poa poiformis *                         | Coastal tussock grass            |                                                | 140mm          |
|     | Entolasia stricta *                     | Wiry panic                       |                                                | 140mm          |
|     | Themeda triandra *                      | Kangaroo grass                   |                                                | 140mm          |
|     | Bulbine bulbosa *                       | Bulbine lily                     |                                                | 140mm          |
|     | Arthropodium milleflorum *              | Pale vanilla lily                |                                                | 140mm          |
|     | Arthropodium strictum *                 | Chocolate lily                   |                                                | 140mm          |
|     | Wahlenbergia stricta *                  | Austral bluebell                 |                                                | 140mm          |
|     | Thelionema caespitosum *                | Tufted blue lily                 |                                                | 140mm          |
|     | Craspedia canens *                      | Grey billy button                |                                                | 140mm          |
|     | Actinotus helianthi *                   | Flannel flower                   |                                                | 140mm          |
|     | Actinotus minor *                       | Lesser flannel flower            |                                                | 140mm          |
|     | Platysace linearifolia *                | Carrot tops                      |                                                | 140mm          |
|     | Patersonia sericea *                    | Silky purple flag                |                                                | 140mm          |
|     | Burchardia umbellata *                  | Milkmaids                        |                                                | 140mm          |
|     | Glycine tabacina *                      | Glycine pea                      |                                                | 140mm          |
|     | Trachymene incisa *                     | Native parsnip                   |                                                | 140mm          |
|     | Dampiera stricta *                      | Blue dampiera                    |                                                | 140mm          |
|     | Chysocephalum apiculatum *              | Common everlasting               |                                                | 140mm          |
| PL2 |                                         |                                  | 330                                            |                |
|     |                                         |                                  | GARDEN BEDS<br>PLANTED AT 10<br>PLANTS PER SQM |                |
|     | Dichelachne crinita *                   | Longhair plume grass             | I LANTOT EN OQM                                | 140mm          |
|     | Rytidosperma pallidum *                 | Wallaby grass                    |                                                | 140mm          |
|     | Chysocephalum apiculatum *              | Common everlasting               |                                                | 140mm          |
|     | Arthropodium strictum *                 | Chocolate lily                   |                                                | 140mm          |
|     | Wahlenbergia stricta *                  | Austral bluebell                 |                                                | 140mm          |
|     | Craspedia canens *                      | Grey billy button                |                                                | 140mm          |
| PL3 |                                         |                                  | 580                                            |                |
|     |                                         |                                  | GARDEN BEDS<br>PLANTED AT 10<br>PLANTS PER SQM |                |
|     | Rytidosperma pallidum *                 | Wallaby grass                    |                                                | 140mm          |
|     | Dichelachne crinita *                   | Longhair plume grass             |                                                | 140mm          |
|     | Cyperus gracilis *                      | Slender flat sedge               |                                                | 140mm          |
|     | Poa poiformis *                         | Coastal tussock grass            |                                                | 140mm          |
|     | Dichanthium sericeum *                  | Bluegrass                        |                                                | 140mm<br>140mm |
|     | Arthropodium strictum *                 | Chocolate lily  Austral bluebell |                                                | 140mm          |
|     | Wahlenbergia stricta *                  |                                  |                                                | 140mm          |
|     | Craspedia canens *                      | Grey billy button Flannel flower |                                                | 140mm          |
|     | Actinotus helianthi * Actinotus minor * | Lesser flannel flower            |                                                | 140mm          |
|     | Burchardia umbellata *                  | Milkmaids                        |                                                | 140mm          |
|     | Glycine tabacina *                      | Glycine pea                      |                                                | 140mm          |
|     | ·                                       |                                  |                                                | 140mm          |
|     | Trachymene incisa *                     | Native parsnip                   |                                                |                |
|     | Chysocephalum apiculatum *              | Common everlasting               |                                                | 140mm<br>140mm |
|     | Bulbine bulbosa *                       | Bulbine lily                     |                                                | 140mm          |
|     | Arthropodium milleflorum *              | Pale vanilla lily                |                                                | 14011111       |