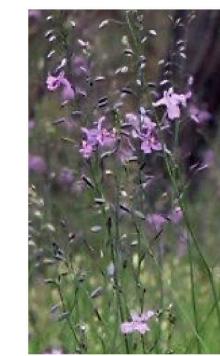

Patersonia sericea, Silky purple flag

Rytidosperma pallidum, Long-leaved

wallaby grass

Bulbine bulbosa, Bulbine lily

Themeda triandra, Kangaroo grass

Poa labillardieri, Tussock grass

Burchardia umbellata, Milkmaids