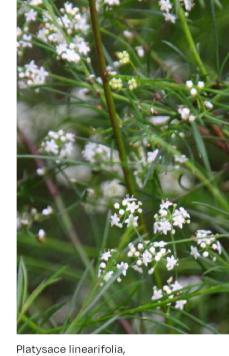

Arthropodium strictum, Chocolate lily

Arthropodium milleflorum, Pale vanilla lily

Thelionema caespitosum, Carrot tops Tufted blue lily

Chrysocephalum apiculatum, Common everlasting

Angophora costata, Sydney red gum

Patersonia sericea, Silky purple flag

Rytidosperma pallidum, Long-leaved

wallaby grass

Bulbine bulbosa, Bulbine lily

Themeda triandra, Kangaroo grass

Poa labillardieri, Tussock grass

Burchardia umbellata, Milkmaids