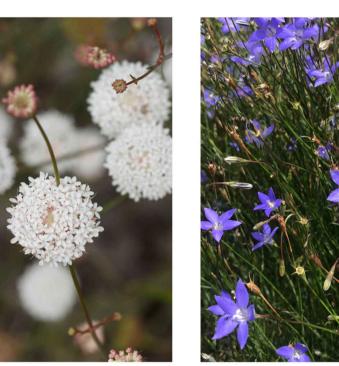

Arthropodium strictum, Chocolate lily

Arthropodium milleflorum, Pale vanilla lily

Thelionema caespitosum, Carrot tops Tufted blue lily

Chrysocephalum apiculatum, Common everlasting

Angophora costata, Sydney red gum

Trachymene incisa, Native parsnip Wahlenbergia stricta, Austral

Poa poiformes, Coastal tussock grass

Dichelachne crinita, Longhair

plumegrass

Angophora costata, Sydney Red Gum

Dichanthium sericeum, Bluegrass