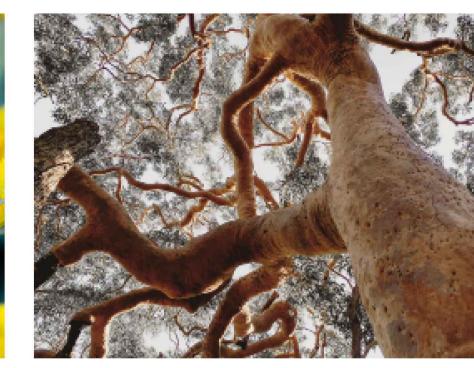

Arthropodium strictum, Chocolate lily

Arthropodium milleflorum, Pale vanilla lily

Thelionema caespitosum, Carrot tops Tufted blue lily

Chrysocephalum apiculatum, Common everlasting

Angophora costata, Sydney red gum