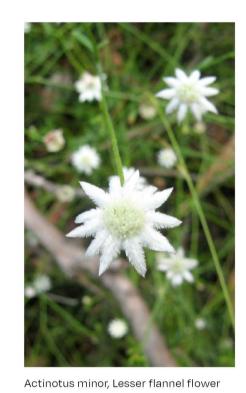

| PL1 |                                         |                                  | 10600                                          |                |
|-----|-----------------------------------------|----------------------------------|------------------------------------------------|----------------|
|     |                                         |                                  | GARDEN BEDS<br>PLANTED AT 10<br>PLANTS PER SQM |                |
|     | Dichanthium sericeum *                  | Bluegrass                        | FLANTS FER SQIVI                               | 140mm          |
|     | Poa labillardieri *                     | Common tussock grass             |                                                | 140mm          |
|     | Rytidosperma pallidum *                 | Wallaby grass                    |                                                | 140mm          |
|     | Dichelachne crinita *                   | Longhair plume grass             |                                                | 140mm          |
|     | Poa poiformis *                         | Coastal tussock grass            |                                                | 140mm          |
|     | Entolasia stricta *                     | Wiry panic                       |                                                | 140mm          |
|     | Themeda triandra *                      | Kangaroo grass                   |                                                | 140mm          |
|     | Bulbine bulbosa *                       | Bulbine lily                     |                                                | 140mm          |
|     | Arthropodium milleflorum *              | Pale vanilla lily                |                                                | 140mm          |
|     | Arthropodium strictum *                 | Chocolate lily                   |                                                | 140mm          |
|     | Wahlenbergia stricta *                  | Austral bluebell                 |                                                | 140mm          |
|     | Thelionema caespitosum *                | Tufted blue lily                 |                                                | 140mm          |
|     | Craspedia canens *                      | Grey billy button                |                                                | 140mm          |
|     | Actinotus helianthi *                   | Flannel flower                   |                                                | 140mm          |
|     | Actinotus minor *                       | Lesser flannel flower            |                                                | 140mm          |
|     | Platysace linearifolia *                | Carrot tops                      |                                                | 140mm          |
|     | Patersonia sericea *                    | Silky purple flag                |                                                | 140mm          |
|     | Burchardia umbellata *                  | Milkmaids                        |                                                | 140mm          |
|     | Glycine tabacina *                      | Glycine pea                      |                                                | 140mm          |
|     | Trachymene incisa *                     | Native parsnip                   |                                                | 140mm          |
|     | Dampiera stricta *                      | Blue dampiera                    |                                                | 140mm          |
|     | Chysocephalum apiculatum *              | Common everlasting               |                                                | 140mm          |
| PL2 |                                         |                                  | 330                                            |                |
|     |                                         |                                  | GARDEN BEDS<br>PLANTED AT 10<br>PLANTS PER SQM |                |
|     | Dichelachne crinita *                   | Longhair plume grass             | I LANTOT EN OQM                                | 140mm          |
|     | Rytidosperma pallidum *                 | Wallaby grass                    |                                                | 140mm          |
|     | Chysocephalum apiculatum *              | Common everlasting               |                                                | 140mm          |
|     | Arthropodium strictum *                 | Chocolate lily                   |                                                | 140mm          |
|     | Wahlenbergia stricta *                  | Austral bluebell                 |                                                | 140mm          |
|     | Craspedia canens *                      | Grey billy button                |                                                | 140mm          |
| PL3 |                                         |                                  | 580                                            |                |
|     |                                         |                                  | GARDEN BEDS<br>PLANTED AT 10<br>PLANTS PER SQM |                |
|     | Rytidosperma pallidum *                 | Wallaby grass                    |                                                | 140mm          |
|     | Dichelachne crinita *                   | Longhair plume grass             |                                                | 140mm          |
|     | Cyperus gracilis *                      | Slender flat sedge               |                                                | 140mm          |
|     | Poa poiformis *                         | Coastal tussock grass            |                                                | 140mm          |
|     | Dichanthium sericeum *                  | Bluegrass                        |                                                | 140mm<br>140mm |
|     | Arthropodium strictum *                 | Chocolate lily  Austral bluebell |                                                | 140mm          |
|     | Wahlenbergia stricta *                  |                                  |                                                | 140mm          |
|     | Craspedia canens *                      | Grey billy button Flannel flower |                                                | 140mm          |
|     | Actinotus helianthi * Actinotus minor * | Lesser flannel flower            |                                                | 140mm          |
|     | Burchardia umbellata *                  | Milkmaids                        |                                                | 140mm          |
|     | Glycine tabacina *                      | Glycine pea                      |                                                | 140mm          |
|     | ·                                       |                                  |                                                | 140mm          |
|     | Trachymene incisa *                     | Native parsnip                   |                                                |                |
|     | Chysocephalum apiculatum *              | Common everlasting               |                                                | 140mm<br>140mm |
|     | Bulbine bulbosa *                       | Bulbine lily                     |                                                | 140mm          |
|     | Arthropodium milleflorum *              | Pale vanilla lily                |                                                | 14011111       |