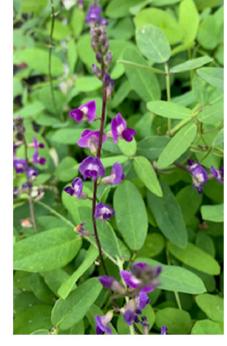

| PL1 |                                         |                                  | 10600                                          |                |
|-----|-----------------------------------------|----------------------------------|------------------------------------------------|----------------|
|     |                                         |                                  | GARDEN BEDS<br>PLANTED AT 10<br>PLANTS PER SQM |                |
|     | Dichanthium sericeum *                  | Bluegrass                        | FLANTS FER SQIVI                               | 140mm          |
|     | Poa labillardieri *                     | Common tussock grass             |                                                | 140mm          |
|     | Rytidosperma pallidum *                 | Wallaby grass                    |                                                | 140mm          |
|     | Dichelachne crinita *                   | Longhair plume grass             |                                                | 140mm          |
|     | Poa poiformis *                         | Coastal tussock grass            |                                                | 140mm          |
|     | Entolasia stricta *                     | Wiry panic                       |                                                | 140mm          |
|     | Themeda triandra *                      | Kangaroo grass                   |                                                | 140mm          |
|     | Bulbine bulbosa *                       | Bulbine lily                     |                                                | 140mm          |
|     | Arthropodium milleflorum *              | Pale vanilla lily                |                                                | 140mm          |
|     | Arthropodium strictum *                 | Chocolate lily                   |                                                | 140mm          |
|     | Wahlenbergia stricta *                  | Austral bluebell                 |                                                | 140mm          |
|     | Thelionema caespitosum *                | Tufted blue lily                 |                                                | 140mm          |
|     | Craspedia canens *                      | Grey billy button                |                                                | 140mm          |
|     | Actinotus helianthi *                   | Flannel flower                   |                                                | 140mm          |
|     | Actinotus minor *                       | Lesser flannel flower            |                                                | 140mm          |
|     | Platysace linearifolia *                | Carrot tops                      |                                                | 140mm          |
|     | Patersonia sericea *                    | Silky purple flag                |                                                | 140mm          |
|     | Burchardia umbellata *                  | Milkmaids                        |                                                | 140mm          |
|     | Glycine tabacina *                      | Glycine pea                      |                                                | 140mm          |
|     | Trachymene incisa *                     | Native parsnip                   |                                                | 140mm          |
|     | Dampiera stricta *                      | Blue dampiera                    |                                                | 140mm          |
|     | Chysocephalum apiculatum *              | Common everlasting               |                                                | 140mm          |
| PL2 |                                         |                                  | 330                                            |                |
|     |                                         |                                  | GARDEN BEDS<br>PLANTED AT 10<br>PLANTS PER SQM |                |
|     | Dichelachne crinita *                   | Longhair plume grass             | I LANTOT EN OQM                                | 140mm          |
|     | Rytidosperma pallidum *                 | Wallaby grass                    |                                                | 140mm          |
|     | Chysocephalum apiculatum *              | Common everlasting               |                                                | 140mm          |
|     | Arthropodium strictum *                 | Chocolate lily                   |                                                | 140mm          |
|     | Wahlenbergia stricta *                  | Austral bluebell                 |                                                | 140mm          |
|     | Craspedia canens *                      | Grey billy button                |                                                | 140mm          |
| PL3 |                                         |                                  | 580                                            |                |
|     |                                         |                                  | GARDEN BEDS<br>PLANTED AT 10<br>PLANTS PER SQM |                |
|     | Rytidosperma pallidum *                 | Wallaby grass                    |                                                | 140mm          |
|     | Dichelachne crinita *                   | Longhair plume grass             |                                                | 140mm          |
|     | Cyperus gracilis *                      | Slender flat sedge               |                                                | 140mm          |
|     | Poa poiformis *                         | Coastal tussock grass            |                                                | 140mm          |
|     | Dichanthium sericeum *                  | Bluegrass                        |                                                | 140mm<br>140mm |
|     | Arthropodium strictum *                 | Chocolate lily  Austral bluebell |                                                | 140mm          |
|     | Wahlenbergia stricta *                  |                                  |                                                | 140mm          |
|     | Craspedia canens *                      | Grey billy button Flannel flower |                                                | 140mm          |
|     | Actinotus helianthi * Actinotus minor * | Lesser flannel flower            |                                                | 140mm          |
|     | Burchardia umbellata *                  | Milkmaids                        |                                                | 140mm          |
|     | Glycine tabacina *                      | Glycine pea                      |                                                | 140mm          |
|     | ·                                       |                                  |                                                | 140mm          |
|     | Trachymene incisa *                     | Native parsnip                   |                                                |                |
|     | Chysocephalum apiculatum *              | Common everlasting               |                                                | 140mm<br>140mm |
|     | Bulbine bulbosa *                       | Bulbine lily                     |                                                | 140mm          |
|     | Arthropodium milleflorum *              | Pale vanilla lily                |                                                | 14011111       |