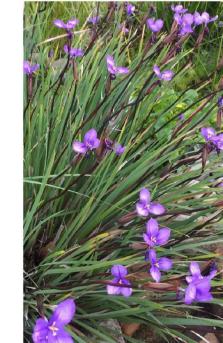

Patersonia sericea, Silky purple flag

Rytidosperma pallidum, Long-leaved

wallaby grass

Bulbine bulbosa, Bulbine lily

Themeda triandra, Kangaroo grass

Poa labillardieri, Tussock grass

Burchardia umbellata, Milkmaids