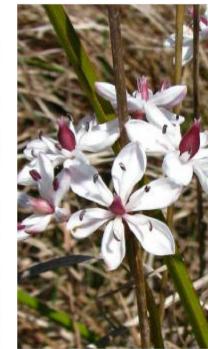

Arthropodium strictum, Chocolate lily

Arthropodium milleflorum, Pale vanilla lily

Thelionema caespitosum, Carrot tops Tufted blue lily

Chrysocephalum apiculatum, Common everlasting

Angophora costata, Sydney red gum