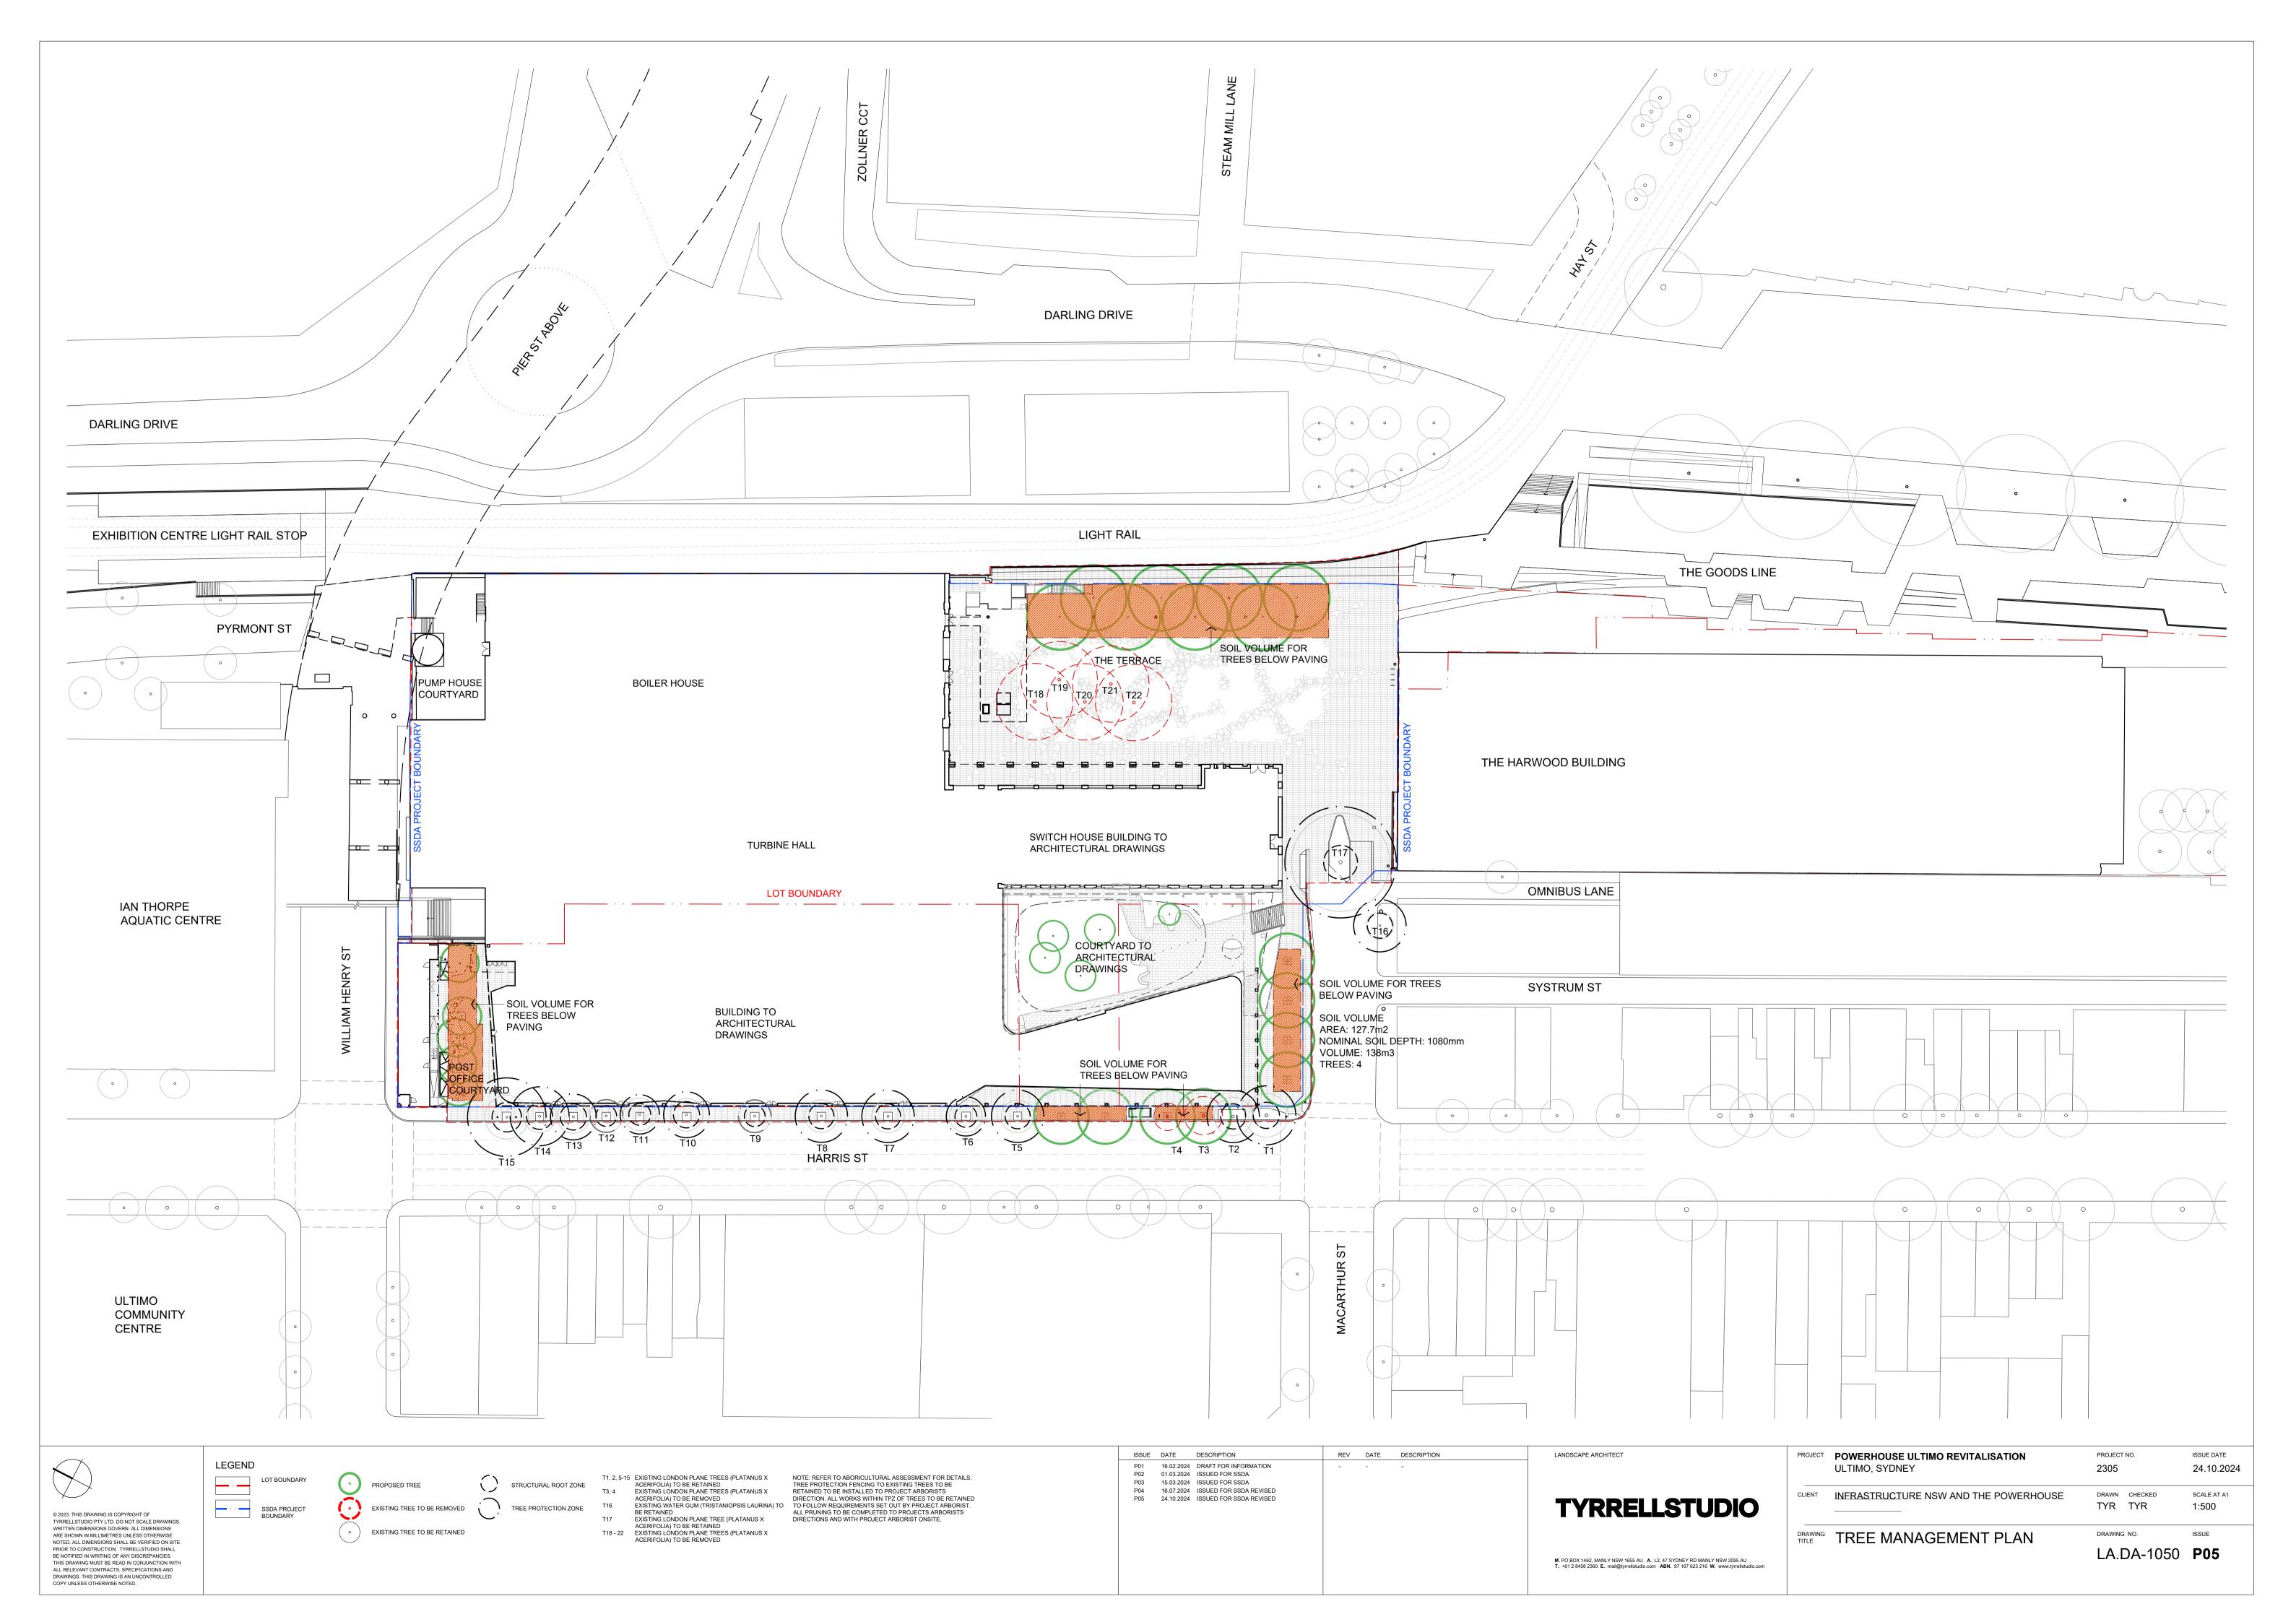

## PLANTING SCHEDULE

| CODE                                                                                                                                                                                                              | SCIENTIFIC NAME                                                                           | COMMON NAME                                                               | NUMBER OR<br>DENSITY/SPACING | SIZE                          | MATURE<br>HEIGHT (m)                             | MATURE<br>SPREAD<br>(m) |
|-------------------------------------------------------------------------------------------------------------------------------------------------------------------------------------------------------------------|-------------------------------------------------------------------------------------------|---------------------------------------------------------------------------|------------------------------|-------------------------------|--------------------------------------------------|-------------------------|
| TREES                                                                                                                                                                                                             |                                                                                           |                                                                           |                              |                               |                                                  |                         |
| T1<br>T2<br>T3<br>T4**                                                                                                                                                                                            | Angophora costata * Zelkova serrata Green Vase Angophora costata * Corymbia citriodora ** | Sydney Red Gum<br>Japanese Zelkova<br>Sydney Red Gum<br>Lemon Scented Gum | 8<br>8<br>5<br>5             | 400L<br>400L<br>400L<br>1000L | 10 - 20<br>14<br>10 - 20<br>20 - 25              | 12<br>10<br>12<br>12    |
| PLANTING TYPES INDICATIVE SPECIES LISTS  PLANTING TYPE 1: GRASSLAND PLANTING - TO BE DEVELOPED IN CONSULTATION WITH THE POWERHOUSE FIRST NATIONS DIRECTORATE, YERRABINGIN, AND CULTURAL BURN SPECIALIST ADVISORS. |                                                                                           |                                                                           |                              |                               | ALLOW FOR LONG<br>TERM PRE-GROWN<br>CONTRACT (3+ |                         |
| NOTE: SOME SPECIES WILL REQUIRE SPECIALITY GROWING FROM SEED                                                                                                                                                      |                                                                                           |                                                                           |                              |                               |                                                  | YEARS)                  |

| PL1 |                                         |                                  | 10600                                          |                |
|-----|-----------------------------------------|----------------------------------|------------------------------------------------|----------------|
|     |                                         |                                  | GARDEN BEDS<br>PLANTED AT 10<br>PLANTS PER SQM |                |
|     | Dichanthium sericeum *                  | Bluegrass                        | FLANTS FER SQIVI                               | 140mm          |
|     | Poa labillardieri *                     | Common tussock grass             |                                                | 140mm          |
|     | Rytidosperma pallidum *                 | Wallaby grass                    |                                                | 140mm          |
|     | Dichelachne crinita *                   | Longhair plume grass             |                                                | 140mm          |
|     | Poa poiformis *                         | Coastal tussock grass            |                                                | 140mm          |
|     | Entolasia stricta *                     | Wiry panic                       |                                                | 140mm          |
|     | Themeda triandra *                      | Kangaroo grass                   |                                                | 140mm          |
|     | Bulbine bulbosa *                       | Bulbine lily                     |                                                | 140mm          |
|     | Arthropodium milleflorum *              | Pale vanilla lily                |                                                | 140mm          |
|     | Arthropodium strictum *                 | Chocolate lily                   |                                                | 140mm          |
|     | Wahlenbergia stricta *                  | Austral bluebell                 |                                                | 140mm          |
|     | Thelionema caespitosum *                | Tufted blue lily                 |                                                | 140mm          |
|     | Craspedia canens *                      | Grey billy button                |                                                | 140mm          |
|     | Actinotus helianthi *                   | Flannel flower                   |                                                | 140mm          |
|     | Actinotus minor *                       | Lesser flannel flower            |                                                | 140mm          |
|     | Platysace linearifolia *                | Carrot tops                      |                                                | 140mm          |
|     | Patersonia sericea *                    | Silky purple flag                |                                                | 140mm          |
|     | Burchardia umbellata *                  | Milkmaids                        |                                                | 140mm          |
|     | Glycine tabacina *                      | Glycine pea                      |                                                | 140mm          |
|     | Trachymene incisa *                     | Native parsnip                   |                                                | 140mm          |
|     | Dampiera stricta *                      | Blue dampiera                    |                                                | 140mm          |
|     | Chysocephalum apiculatum *              | Common everlasting               |                                                | 140mm          |
| PL2 |                                         |                                  | 330                                            |                |
|     |                                         |                                  | GARDEN BEDS<br>PLANTED AT 10<br>PLANTS PER SQM |                |
|     | Dichelachne crinita *                   | Longhair plume grass             | I LANTOT EN OQM                                | 140mm          |
|     | Rytidosperma pallidum *                 | Wallaby grass                    |                                                | 140mm          |
|     | Chysocephalum apiculatum *              | Common everlasting               |                                                | 140mm          |
|     | Arthropodium strictum *                 | Chocolate lily                   |                                                | 140mm          |
|     | Wahlenbergia stricta *                  | Austral bluebell                 |                                                | 140mm          |
|     | Craspedia canens *                      | Grey billy button                |                                                | 140mm          |
| PL3 |                                         |                                  | 580                                            |                |
|     |                                         |                                  | GARDEN BEDS<br>PLANTED AT 10<br>PLANTS PER SQM |                |
|     | Rytidosperma pallidum *                 | Wallaby grass                    |                                                | 140mm          |
|     | Dichelachne crinita *                   | Longhair plume grass             |                                                | 140mm          |
|     | Cyperus gracilis *                      | Slender flat sedge               |                                                | 140mm          |
|     | Poa poiformis *                         | Coastal tussock grass            |                                                | 140mm          |
|     | Dichanthium sericeum *                  | Bluegrass                        |                                                | 140mm<br>140mm |
|     | Arthropodium strictum *                 | Chocolate lily  Austral bluebell |                                                | 140mm          |
|     | Wahlenbergia stricta *                  |                                  |                                                | 140mm          |
|     | Craspedia canens *                      | Grey billy button Flannel flower |                                                | 140mm          |
|     | Actinotus helianthi * Actinotus minor * | Lesser flannel flower            |                                                | 140mm          |
|     | Burchardia umbellata *                  | Milkmaids                        |                                                | 140mm          |
|     | Glycine tabacina *                      | Glycine pea                      |                                                | 140mm          |
|     | ·                                       |                                  |                                                | 140mm          |
|     | Trachymene incisa *                     | Native parsnip                   |                                                |                |
|     | Chysocephalum apiculatum *              | Common everlasting               |                                                | 140mm<br>140mm |
|     | Bulbine bulbosa *                       | Bulbine lily                     |                                                | 140mm          |
|     | Arthropodium milleflorum *              | Pale vanilla lily                |                                                | 14011111       |

<sup>\*</sup> DENOTES INDIGENOUS TO THE SYDNEY REGION

\*\* DENOTES REFER TO CENTRAL COURTYARD PLAN PREPARED BY OPENWORK FOR TREE DETAILS.