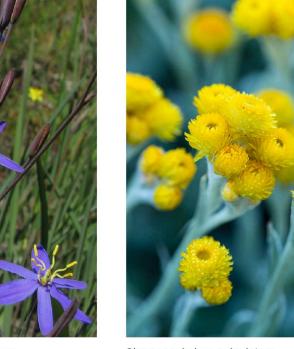

Arthropodium strictum, Chocolate lily

Arthropodium milleflorum, Pale vanilla lily

Thelionema caespitosum, Carrot tops Tufted blue lily

Chrysocephalum apiculatum, Common everlasting

Angophora costata, Sydney red gum