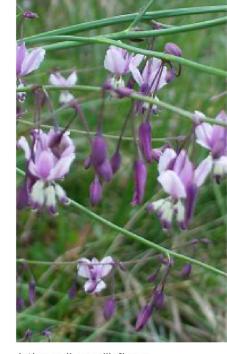

Patersonia sericea, Silky purple flag

Rytidosperma pallidum, Long-leaved

wallaby grass

Bulbine bulbosa, Bulbine lily

Themeda triandra, Kangaroo grass

Poa labillardieri, Tussock grass

Burchardia umbellata, Milkmaids