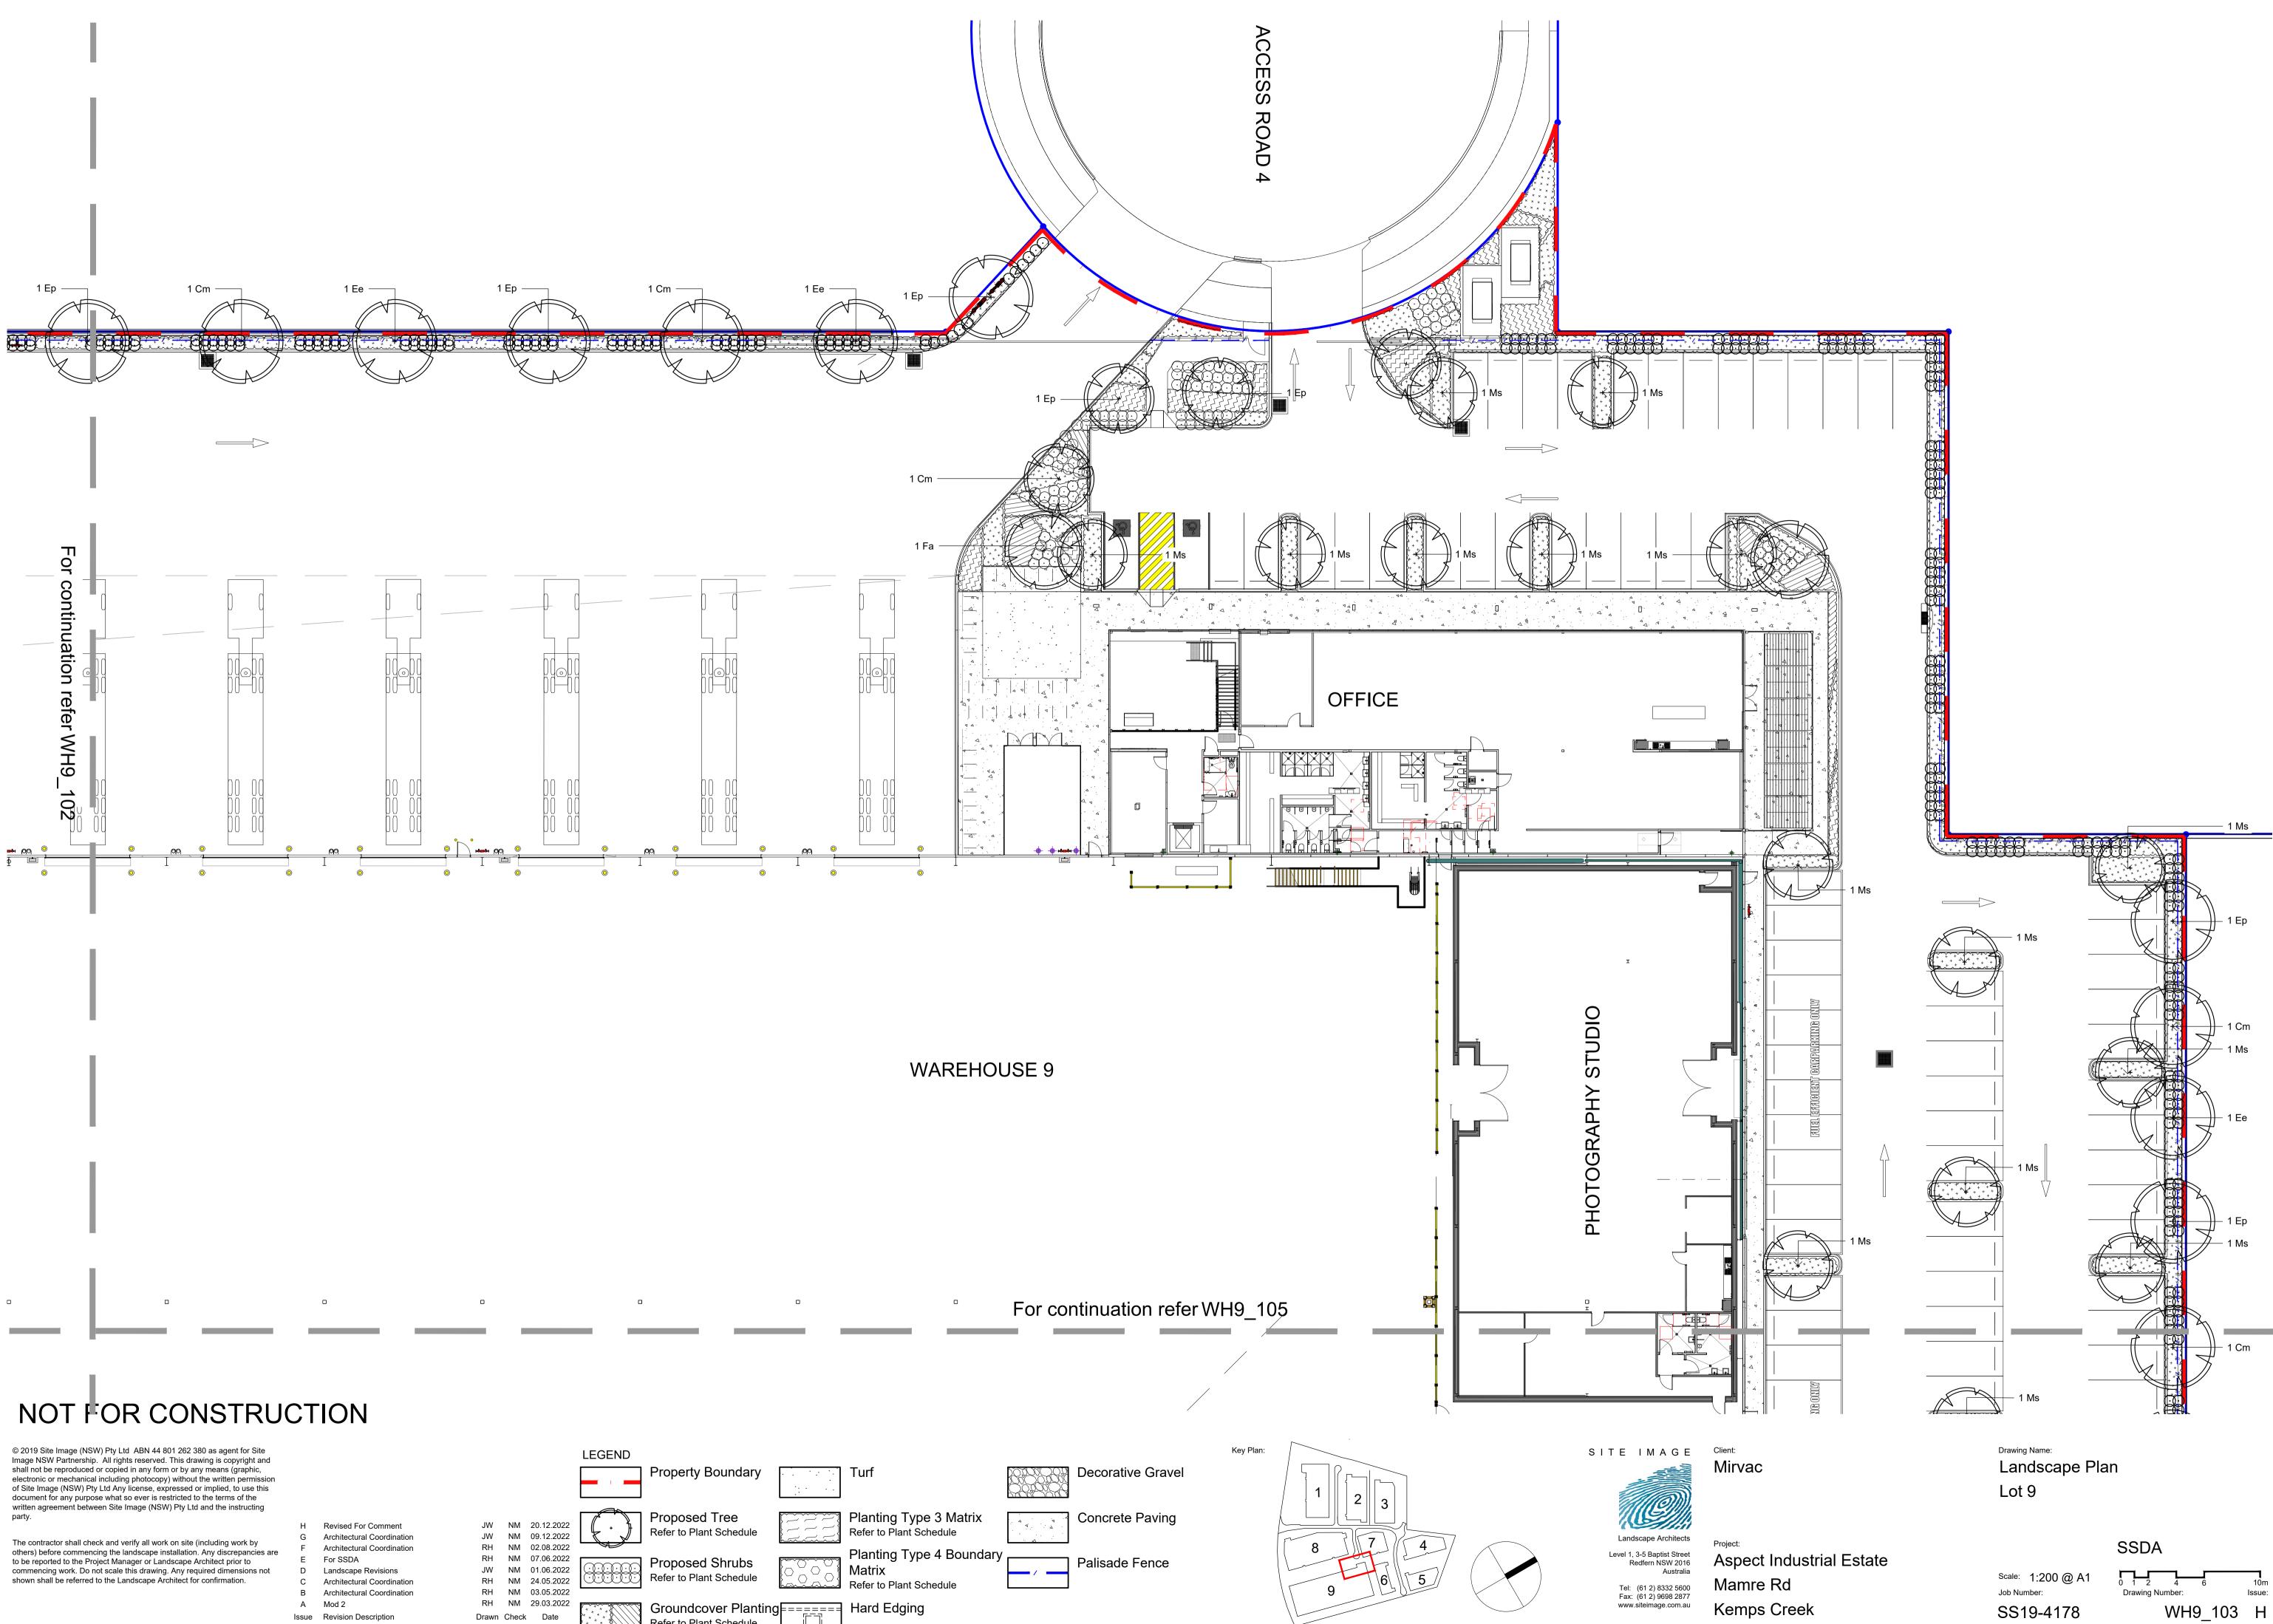

| 1:200    |
| WH9_105        | Landscape Plan - Lot 9 | 1:200    |
| WH9_106        | Landscape Plan - Lot 9 | 1:200    |
| WH9_107        | Landscape Plan - Lot 9 | 1:200    |
| WH9_108        | Landscape Plan - Lot 9 | 1:200    |
| WH9_109        | Landscape Plan - Lot 9 | 1:200    |
| WH9_501        | Landscape Details      | As Shown |
| WH9_502        | Landscape Details      | As Shown |
|                |                        |          |



Scale 1: 1500

Key Plan:

SITE IMAGE

Client:

Landscape Architects Level 1, 3-5 Baptist Street Redfern NSW 2016 Australia Tel: (61 2) 8332 5600 Fax: (61 2) 9698 2877 www.siteimage.com.au

Aspect Industrial Estate Mamre Rd Kemps Creek

Mirvac

Drawing Name: **Cover Sheet** Lot 9

Scale: Job Number: SS19-4178 SSDA





SS19-4178

WH9\_102 H



|                      |                      |                                                      | Property Boundary                               |  |
|----------------------|----------------------|------------------------------------------------------|-------------------------------------------------|--|
| W<br>W<br>RH         | NM<br>NM<br>NM       | 20.12.2022<br>09.12.2022<br>02.08.2022               | <br>Proposed Tree<br>Refer to Plant Schedule    |  |
| RH<br>IW<br>RH<br>RH | NM<br>NM<br>NM<br>NM | 07.06.2022<br>01.06.2022<br>24.05.2022<br>03.05.2022 | Proposed Shrubs<br>Refer to Plant Schedule      |  |
| RH<br>awn            | NM<br>Check          | 29.03.2022<br>Date                                   | Groundcover Planting<br>Refer to Plant Schedule |  |



Refer to Plant