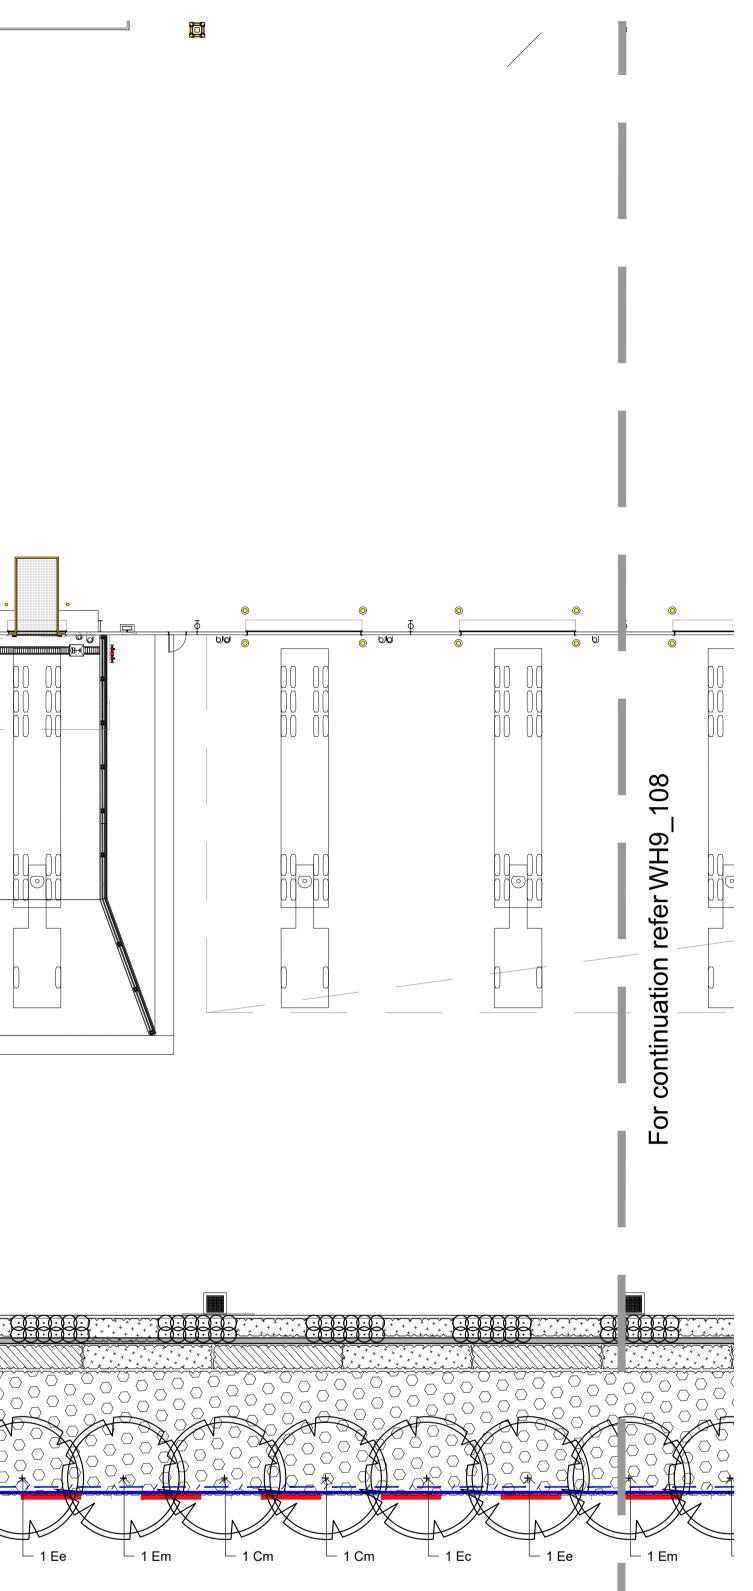

# Aspect Industrial Estate - Lot 9 (On Lot Works) Mamre Road, Kemps Creek Landscape Package **Drawing Schedule**

|                                                                                                                                  | Botanic Name                                                                                                                                                                                                                                                                                                                                                                                                                                                                                                                                                                                                                                                                                                                                                                                                                                                                                                                                                                                                                                                                                                                                                                                                                                                                                                                                                                                                                            | Common Name                                                                                                                                                                                                                                                                                                                                                               | Mature Size                                                                                                                                                                                                                                                                                                                                                                                                                                                                                                                                                                                                                                                                                                                                                                                                                                                                                                                                                                                                                                                                                                                                                                                                                                                                                                                                                                                                                                                                                                                                                                                                                                                                                                                                                                                                                                                                                                                                                                                                                                                                                                                                                                                                                                                                                                                                 | Pot Size                                                                                                                         | Spacing                                                     | Endemic<br>Vegetation<br>Community | DCP |
|----------------------------------------------------------------------------------------------------------------------------------|-----------------------------------------------------------------------------------------------------------------------------------------------------------------------------------------------------------------------------------------------------------------------------------------------------------------------------------------------------------------------------------------------------------------------------------------------------------------------------------------------------------------------------------------------------------------------------------------------------------------------------------------------------------------------------------------------------------------------------------------------------------------------------------------------------------------------------------------------------------------------------------------------------------------------------------------------------------------------------------------------------------------------------------------------------------------------------------------------------------------------------------------------------------------------------------------------------------------------------------------------------------------------------------------------------------------------------------------------------------------------------------------------------------------------------------------|---------------------------------------------------------------------------------------------------------------------------------------------------------------------------------------------------------------------------------------------------------------------------------------------------------------------------------------------------------------------------|---------------------------------------------------------------------------------------------------------------------------------------------------------------------------------------------------------------------------------------------------------------------------------------------------------------------------------------------------------------------------------------------------------------------------------------------------------------------------------------------------------------------------------------------------------------------------------------------------------------------------------------------------------------------------------------------------------------------------------------------------------------------------------------------------------------------------------------------------------------------------------------------------------------------------------------------------------------------------------------------------------------------------------------------------------------------------------------------------------------------------------------------------------------------------------------------------------------------------------------------------------------------------------------------------------------------------------------------------------------------------------------------------------------------------------------------------------------------------------------------------------------------------------------------------------------------------------------------------------------------------------------------------------------------------------------------------------------------------------------------------------------------------------------------------------------------------------------------------------------------------------------------------------------------------------------------------------------------------------------------------------------------------------------------------------------------------------------------------------------------------------------------------------------------------------------------------------------------------------------------------------------------------------------------------------------------------------------------|----------------------------------------------------------------------------------------------------------------------------------|-------------------------------------------------------------|------------------------------------|-----|
|                                                                                                                                  |                                                                                                                                                                                                                                                                                                                                                                                                                                                                                                                                                                                                                                                                                                                                                                                                                                                                                                                                                                                                                                                                                                                                                                                                                                                                                                                                                                                                                                         |                                                                                                                                                                                                                                                                                                                                                                           | (h x w) (m)                                                                                                                                                                                                                                                                                                                                                                                                                                                                                                                                                                                                                                                                                                                                                                                                                                                                                                                                                                                                                                                                                                                                                                                                                                                                                                                                                                                                                                                                                                                                                                                                                                                                                                                                                                                                                                                                                                                                                                                                                                                                                                                                                                                                                                                                                                                                 |                                                                                                                                  |                                                             |                                    |     |
| _                                                                                                                                | TREES                                                                                                                                                                                                                                                                                                                                                                                                                                                                                                                                                                                                                                                                                                                                                                                                                                                                                                                                                                                                                                                                                                                                                                                                                                                                                                                                                                                                                                   |                                                                                                                                                                                                                                                                                                                                                                           |                                                                                                                                                                                                                                                                                                                                                                                                                                                                                                                                                                                                                                                                                                                                                                                                                                                                                                                                                                                                                                                                                                                                                                                                                                                                                                                                                                                                                                                                                                                                                                                                                                                                                                                                                                                                                                                                                                                                                                                                                                                                                                                                                                                                                                                                                                                                             | 400                                                                                                                              |                                                             |                                    |     |
| Cgu                                                                                                                              | Carealopetalum gummiferum                                                                                                                                                                                                                                                                                                                                                                                                                                                                                                                                                                                                                                                                                                                                                                                                                                                                                                                                                                                                                                                                                                                                                                                                                                                                                                                                                                                                               | NSW Christmas Bush                                                                                                                                                                                                                                                                                                                                                        | 5 x 2                                                                                                                                                                                                                                                                                                                                                                                                                                                                                                                                                                                                                                                                                                                                                                                                                                                                                                                                                                                                                                                                                                                                                                                                                                                                                                                                                                                                                                                                                                                                                                                                                                                                                                                                                                                                                                                                                                                                                                                                                                                                                                                                                                                                                                                                                                                                       | 100L                                                                                                                             | As Shown                                                    |                                    |     |
| Cm                                                                                                                               | Corymbia maculata                                                                                                                                                                                                                                                                                                                                                                                                                                                                                                                                                                                                                                                                                                                                                                                                                                                                                                                                                                                                                                                                                                                                                                                                                                                                                                                                                                                                                       | Spotted Gum                                                                                                                                                                                                                                                                                                                                                               | 30 x 8                                                                                                                                                                                                                                                                                                                                                                                                                                                                                                                                                                                                                                                                                                                                                                                                                                                                                                                                                                                                                                                                                                                                                                                                                                                                                                                                                                                                                                                                                                                                                                                                                                                                                                                                                                                                                                                                                                                                                                                                                                                                                                                                                                                                                                                                                                                                      | 200L                                                                                                                             | As Shown                                                    |                                    |     |
| Ec                                                                                                                               | Eucalyptus crebra                                                                                                                                                                                                                                                                                                                                                                                                                                                                                                                                                                                                                                                                                                                                                                                                                                                                                                                                                                                                                                                                                                                                                                                                                                                                                                                                                                                                                       | Narrow-leaved ironbark                                                                                                                                                                                                                                                                                                                                                    | 35 x 15                                                                                                                                                                                                                                                                                                                                                                                                                                                                                                                                                                                                                                                                                                                                                                                                                                                                                                                                                                                                                                                                                                                                                                                                                                                                                                                                                                                                                                                                                                                                                                                                                                                                                                                                                                                                                                                                                                                                                                                                                                                                                                                                                                                                                                                                                                                                     | 100L                                                                                                                             | As Shown                                                    |                                    |     |
| Ee                                                                                                                               | Eucalyptus eugenioides                                                                                                                                                                                                                                                                                                                                                                                                                                                                                                                                                                                                                                                                                                                                                                                                                                                                                                                                                                                                                                                                                                                                                                                                                                                                                                                                                                                                                  | Thin leaved stringybark                                                                                                                                                                                                                                                                                                                                                   | 20 x 8                                                                                                                                                                                                                                                                                                                                                                                                                                                                                                                                                                                                                                                                                                                                                                                                                                                                                                                                                                                                                                                                                                                                                                                                                                                                                                                                                                                                                                                                                                                                                                                                                                                                                                                                                                                                                                                                                                                                                                                                                                                                                                                                                                                                                                                                                                                                      | 200L                                                                                                                             | As Shown                                                    |                                    |     |
| Ep                                                                                                                               | Eucalyptus punctata                                                                                                                                                                                                                                                                                                                                                                                                                                                                                                                                                                                                                                                                                                                                                                                                                                                                                                                                                                                                                                                                                                                                                                                                                                                                                                                                                                                                                     | Grey Gum                                                                                                                                                                                                                                                                                                                                                                  | 25 x 8                                                                                                                                                                                                                                                                                                                                                                                                                                                                                                                                                                                                                                                                                                                                                                                                                                                                                                                                                                                                                                                                                                                                                                                                                                                                                                                                                                                                                                                                                                                                                                                                                                                                                                                                                                                                                                                                                                                                                                                                                                                                                                                                                                                                                                                                                                                                      | 200L                                                                                                                             | As Shown                                                    |                                    |     |
| Fa                                                                                                                               | Flindersia australis                                                                                                                                                                                                                                                                                                                                                                                                                                                                                                                                                                                                                                                                                                                                                                                                                                                                                                                                                                                                                                                                                                                                                                                                                                                                                                                                                                                                                    | Crow's Ash                                                                                                                                                                                                                                                                                                                                                                | 12 x 7                                                                                                                                                                                                                                                                                                                                                                                                                                                                                                                                                                                                                                                                                                                                                                                                                                                                                                                                                                                                                                                                                                                                                                                                                                                                                                                                                                                                                                                                                                                                                                                                                                                                                                                                                                                                                                                                                                                                                                                                                                                                                                                                                                                                                                                                                                                                      | 100L                                                                                                                             | As Shown                                                    |                                    |     |
| Ηf                                                                                                                               | Hymenosporum flavum                                                                                                                                                                                                                                                                                                                                                                                                                                                                                                                                                                                                                                                                                                                                                                                                                                                                                                                                                                                                                                                                                                                                                                                                                                                                                                                                                                                                                     | Native Frangipani                                                                                                                                                                                                                                                                                                                                                         | 8 x 5                                                                                                                                                                                                                                                                                                                                                                                                                                                                                                                                                                                                                                                                                                                                                                                                                                                                                                                                                                                                                                                                                                                                                                                                                                                                                                                                                                                                                                                                                                                                                                                                                                                                                                                                                                                                                                                                                                                                                                                                                                                                                                                                                                                                                                                                                                                                       | 100L                                                                                                                             | As Shown                                                    |                                    |     |
| Мs                                                                                                                               | Melaleuca styphelioides                                                                                                                                                                                                                                                                                                                                                                                                                                                                                                                                                                                                                                                                                                                                                                                                                                                                                                                                                                                                                                                                                                                                                                                                                                                                                                                                                                                                                 | Prickly Leaved Paperbark                                                                                                                                                                                                                                                                                                                                                  | 8 x 6                                                                                                                                                                                                                                                                                                                                                                                                                                                                                                                                                                                                                                                                                                                                                                                                                                                                                                                                                                                                                                                                                                                                                                                                                                                                                                                                                                                                                                                                                                                                                                                                                                                                                                                                                                                                                                                                                                                                                                                                                                                                                                                                                                                                                                                                                                                                       | 200L                                                                                                                             | As Shown                                                    |                                    |     |
|                                                                                                                                  |                                                                                                                                                                                                                                                                                                                                                                                                                                                                                                                                                                                                                                                                                                                                                                                                                                                                                                                                                                                                                                                                                                                                                                                                                                                                                                                                                                                                                                         |                                                                                                                                                                                                                                                                                                                                                                           |                                                                                                                                                                                                                                                                                                                                                                                                                                                                                                                                                                                                                                                                                                                                                                                                                                                                                                                                                                                                                                                                                                                                                                                                                                                                                                                                                                                                                                                                                                                                                                                                                                                                                                                                                                                                                                                                                                                                                                                                                                                                                                                                                                                                                                                                                                                                             |                                                                                                                                  |                                                             |                                    |     |
|                                                                                                                                  | SHRUBS & ACCENTS                                                                                                                                                                                                                                                                                                                                                                                                                                                                                                                                                                                                                                                                                                                                                                                                                                                                                                                                                                                                                                                                                                                                                                                                                                                                                                                                                                                                                        |                                                                                                                                                                                                                                                                                                                                                                           |                                                                                                                                                                                                                                                                                                                                                                                                                                                                                                                                                                                                                                                                                                                                                                                                                                                                                                                                                                                                                                                                                                                                                                                                                                                                                                                                                                                                                                                                                                                                                                                                                                                                                                                                                                                                                                                                                                                                                                                                                                                                                                                                                                                                                                                                                                                                             |                                                                                                                                  |                                                             |                                    |     |
| As                                                                                                                               | Acmena smithii var. minor                                                                                                                                                                                                                                                                                                                                                                                                                                                                                                                                                                                                                                                                                                                                                                                                                                                                                                                                                                                                                                                                                                                                                                                                                                                                                                                                                                                                               | Lilly Pilly                                                                                                                                                                                                                                                                                                                                                               | 2 x 2                                                                                                                                                                                                                                                                                                                                                                                                                                                                                                                                                                                                                                                                                                                                                                                                                                                                                                                                                                                                                                                                                                                                                                                                                                                                                                                                                                                                                                                                                                                                                                                                                                                                                                                                                                                                                                                                                                                                                                                                                                                                                                                                                                                                                                                                                                                                       | 300mm                                                                                                                            | As Shown                                                    |                                    |     |
| CLJ                                                                                                                              | Callistemon 'Little John'                                                                                                                                                                                                                                                                                                                                                                                                                                                                                                                                                                                                                                                                                                                                                                                                                                                                                                                                                                                                                                                                                                                                                                                                                                                                                                                                                                                                               | Dwarf Bottle Brush                                                                                                                                                                                                                                                                                                                                                        | 1 x 1                                                                                                                                                                                                                                                                                                                                                                                                                                                                                                                                                                                                                                                                                                                                                                                                                                                                                                                                                                                                                                                                                                                                                                                                                                                                                                                                                                                                                                                                                                                                                                                                                                                                                                                                                                                                                                                                                                                                                                                                                                                                                                                                                                                                                                                                                                                                       | 300mm                                                                                                                            | As Shown                                                    |                                    |     |
|                                                                                                                                  | Loropetalum 'Purple Pixie'                                                                                                                                                                                                                                                                                                                                                                                                                                                                                                                                                                                                                                                                                                                                                                                                                                                                                                                                                                                                                                                                                                                                                                                                                                                                                                                                                                                                              | Peack                                                                                                                                                                                                                                                                                                                                                                     | .5 x 1.2                                                                                                                                                                                                                                                                                                                                                                                                                                                                                                                                                                                                                                                                                                                                                                                                                                                                                                                                                                                                                                                                                                                                                                                                                                                                                                                                                                                                                                                                                                                                                                                                                                                                                                                                                                                                                                                                                                                                                                                                                                                                                                                                                                                                                                                                                                                                    | 300mm                                                                                                                            | As Shown                                                    |                                    |     |
|                                                                                                                                  | Melaleuca linariifolia 'Claret Tops'                                                                                                                                                                                                                                                                                                                                                                                                                                                                                                                                                                                                                                                                                                                                                                                                                                                                                                                                                                                                                                                                                                                                                                                                                                                                                                                                                                                                    | Honey Myrtle                                                                                                                                                                                                                                                                                                                                                              | 1 x 1                                                                                                                                                                                                                                                                                                                                                                                                                                                                                                                                                                                                                                                                                                                                                                                                                                                                                                                                                                                                                                                                                                                                                                                                                                                                                                                                                                                                                                                                                                                                                                                                                                                                                                                                                                                                                                                                                                                                                                                                                                                                                                                                                                                                                                                                                                                                       | 300mm                                                                                                                            | As Shown                                                    |                                    |     |
|                                                                                                                                  | •                                                                                                                                                                                                                                                                                                                                                                                                                                                                                                                                                                                                                                                                                                                                                                                                                                                                                                                                                                                                                                                                                                                                                                                                                                                                                                                                                                                                                                       |                                                                                                                                                                                                                                                                                                                                                                           |                                                                                                                                                                                                                                                                                                                                                                                                                                                                                                                                                                                                                                                                                                                                                                                                                                                                                                                                                                                                                                                                                                                                                                                                                                                                                                                                                                                                                                                                                                                                                                                                                                                                                                                                                                                                                                                                                                                                                                                                                                                                                                                                                                                                                                                                                                                                             |                                                                                                                                  |                                                             |                                    |     |
|                                                                                                                                  | Pittosporum 'Miss Muffet'                                                                                                                                                                                                                                                                                                                                                                                                                                                                                                                                                                                                                                                                                                                                                                                                                                                                                                                                                                                                                                                                                                                                                                                                                                                                                                                                                                                                               | Miss Muffet Pittosporum                                                                                                                                                                                                                                                                                                                                                   | 1 x 1                                                                                                                                                                                                                                                                                                                                                                                                                                                                                                                                                                                                                                                                                                                                                                                                                                                                                                                                                                                                                                                                                                                                                                                                                                                                                                                                                                                                                                                                                                                                                                                                                                                                                                                                                                                                                                                                                                                                                                                                                                                                                                                                                                                                                                                                                                                                       | 300mm                                                                                                                            | As Shown                                                    |                                    |     |
| ROP                                                                                                                              | Rhaphiolepis 'Oriental Pearl'                                                                                                                                                                                                                                                                                                                                                                                                                                                                                                                                                                                                                                                                                                                                                                                                                                                                                                                                                                                                                                                                                                                                                                                                                                                                                                                                                                                                           | Indian Hawthorn                                                                                                                                                                                                                                                                                                                                                           | 1 X 1                                                                                                                                                                                                                                                                                                                                                                                                                                                                                                                                                                                                                                                                                                                                                                                                                                                                                                                                                                                                                                                                                                                                                                                                                                                                                                                                                                                                                                                                                                                                                                                                                                                                                                                                                                                                                                                                                                                                                                                                                                                                                                                                                                                                                                                                                                                                       | 300mm                                                                                                                            | As Shown                                                    |                                    |     |
| Wf                                                                                                                               | Westringia fruticosa                                                                                                                                                                                                                                                                                                                                                                                                                                                                                                                                                                                                                                                                                                                                                                                                                                                                                                                                                                                                                                                                                                                                                                                                                                                                                                                                                                                                                    | Coastal Roasemary                                                                                                                                                                                                                                                                                                                                                         | 2 x 2                                                                                                                                                                                                                                                                                                                                                                                                                                                                                                                                                                                                                                                                                                                                                                                                                                                                                                                                                                                                                                                                                                                                                                                                                                                                                                                                                                                                                                                                                                                                                                                                                                                                                                                                                                                                                                                                                                                                                                                                                                                                                                                                                                                                                                                                                                                                       | 300mm                                                                                                                            | As Shown                                                    |                                    |     |
| Vo                                                                                                                               | Viburnum odoratissimum                                                                                                                                                                                                                                                                                                                                                                                                                                                                                                                                                                                                                                                                                                                                                                                                                                                                                                                                                                                                                                                                                                                                                                                                                                                                                                                                                                                                                  | Sweet viburnum                                                                                                                                                                                                                                                                                                                                                            | 4 x 4                                                                                                                                                                                                                                                                                                                                                                                                                                                                                                                                                                                                                                                                                                                                                                                                                                                                                                                                                                                                                                                                                                                                                                                                                                                                                                                                                                                                                                                                                                                                                                                                                                                                                                                                                                                                                                                                                                                                                                                                                                                                                                                                                                                                                                                                                                                                       | 300mm                                                                                                                            | As Shown                                                    |                                    |     |
|                                                                                                                                  |                                                                                                                                                                                                                                                                                                                                                                                                                                                                                                                                                                                                                                                                                                                                                                                                                                                                                                                                                                                                                                                                                                                                                                                                                                                                                                                                                                                                                                         |                                                                                                                                                                                                                                                                                                                                                                           |                                                                                                                                                                                                                                                                                                                                                                                                                                                                                                                                                                                                                                                                                                                                                                                                                                                                                                                                                                                                                                                                                                                                                                                                                                                                                                                                                                                                                                                                                                                                                                                                                                                                                                                                                                                                                                                                                                                                                                                                                                                                                                                                                                                                                                                                                                                                             |                                                                                                                                  |                                                             |                                    |     |
|                                                                                                                                  | GRASSES AND GROUNDCOVERS                                                                                                                                                                                                                                                                                                                                                                                                                                                                                                                                                                                                                                                                                                                                                                                                                                                                                                                                                                                                                                                                                                                                                                                                                                                                                                                                                                                                                |                                                                                                                                                                                                                                                                                                                                                                           |                                                                                                                                                                                                                                                                                                                                                                                                                                                                                                                                                                                                                                                                                                                                                                                                                                                                                                                                                                                                                                                                                                                                                                                                                                                                                                                                                                                                                                                                                                                                                                                                                                                                                                                                                                                                                                                                                                                                                                                                                                                                                                                                                                                                                                                                                                                                             |                                                                                                                                  |                                                             |                                    |     |
| ALR                                                                                                                              | Alternanthera dentata 'Little Ruby'                                                                                                                                                                                                                                                                                                                                                                                                                                                                                                                                                                                                                                                                                                                                                                                                                                                                                                                                                                                                                                                                                                                                                                                                                                                                                                                                                                                                     |                                                                                                                                                                                                                                                                                                                                                                           | 0.15 x .6                                                                                                                                                                                                                                                                                                                                                                                                                                                                                                                                                                                                                                                                                                                                                                                                                                                                                                                                                                                                                                                                                                                                                                                                                                                                                                                                                                                                                                                                                                                                                                                                                                                                                                                                                                                                                                                                                                                                                                                                                                                                                                                                                                                                                                                                                                                                   | 150mm                                                                                                                            | 5/m2                                                        |                                    |     |
| Cg                                                                                                                               | Carpobrotus glaucescens                                                                                                                                                                                                                                                                                                                                                                                                                                                                                                                                                                                                                                                                                                                                                                                                                                                                                                                                                                                                                                                                                                                                                                                                                                                                                                                                                                                                                 | Pigface                                                                                                                                                                                                                                                                                                                                                                   | 0.15 x 1                                                                                                                                                                                                                                                                                                                                                                                                                                                                                                                                                                                                                                                                                                                                                                                                                                                                                                                                                                                                                                                                                                                                                                                                                                                                                                                                                                                                                                                                                                                                                                                                                                                                                                                                                                                                                                                                                                                                                                                                                                                                                                                                                                                                                                                                                                                                    | 150mm                                                                                                                            | 5/m2                                                        |                                    |     |
| Dr                                                                                                                               | Dichondra repens                                                                                                                                                                                                                                                                                                                                                                                                                                                                                                                                                                                                                                                                                                                                                                                                                                                                                                                                                                                                                                                                                                                                                                                                                                                                                                                                                                                                                        | Kidney Weed                                                                                                                                                                                                                                                                                                                                                               | 0.3 x 1                                                                                                                                                                                                                                                                                                                                                                                                                                                                                                                                                                                                                                                                                                                                                                                                                                                                                                                                                                                                                                                                                                                                                                                                                                                                                                                                                                                                                                                                                                                                                                                                                                                                                                                                                                                                                                                                                                                                                                                                                                                                                                                                                                                                                                                                                                                                     | 150mm                                                                                                                            | 5/m2                                                        |                                    |     |
| Gt                                                                                                                               | Gazania tomentosa                                                                                                                                                                                                                                                                                                                                                                                                                                                                                                                                                                                                                                                                                                                                                                                                                                                                                                                                                                                                                                                                                                                                                                                                                                                                                                                                                                                                                       | Silver Gazania                                                                                                                                                                                                                                                                                                                                                            | 0.15 x 1                                                                                                                                                                                                                                                                                                                                                                                                                                                                                                                                                                                                                                                                                                                                                                                                                                                                                                                                                                                                                                                                                                                                                                                                                                                                                                                                                                                                                                                                                                                                                                                                                                                                                                                                                                                                                                                                                                                                                                                                                                                                                                                                                                                                                                                                                                                                    | 150mm                                                                                                                            | 5/m2                                                        |                                    |     |
| Dg                                                                                                                               | Dietes grandiflora                                                                                                                                                                                                                                                                                                                                                                                                                                                                                                                                                                                                                                                                                                                                                                                                                                                                                                                                                                                                                                                                                                                                                                                                                                                                                                                                                                                                                      | Wild Iris                                                                                                                                                                                                                                                                                                                                                                 | 0.4 x .6                                                                                                                                                                                                                                                                                                                                                                                                                                                                                                                                                                                                                                                                                                                                                                                                                                                                                                                                                                                                                                                                                                                                                                                                                                                                                                                                                                                                                                                                                                                                                                                                                                                                                                                                                                                                                                                                                                                                                                                                                                                                                                                                                                                                                                                                                                                                    | 150mm                                                                                                                            | 5/m2                                                        |                                    |     |
| -                                                                                                                                | <i>Liriope</i> 'Evergreen Giant'                                                                                                                                                                                                                                                                                                                                                                                                                                                                                                                                                                                                                                                                                                                                                                                                                                                                                                                                                                                                                                                                                                                                                                                                                                                                                                                                                                                                        | Turf Lily                                                                                                                                                                                                                                                                                                                                                                 | 0.8 x .8                                                                                                                                                                                                                                                                                                                                                                                                                                                                                                                                                                                                                                                                                                                                                                                                                                                                                                                                                                                                                                                                                                                                                                                                                                                                                                                                                                                                                                                                                                                                                                                                                                                                                                                                                                                                                                                                                                                                                                                                                                                                                                                                                                                                                                                                                                                                    | 150mm                                                                                                                            | 5/m2                                                        |                                    |     |
|                                                                                                                                  | Liriope 'Just Right'                                                                                                                                                                                                                                                                                                                                                                                                                                                                                                                                                                                                                                                                                                                                                                                                                                                                                                                                                                                                                                                                                                                                                                                                                                                                                                                                                                                                                    | Liriope                                                                                                                                                                                                                                                                                                                                                                   | 0.4 x .4                                                                                                                                                                                                                                                                                                                                                                                                                                                                                                                                                                                                                                                                                                                                                                                                                                                                                                                                                                                                                                                                                                                                                                                                                                                                                                                                                                                                                                                                                                                                                                                                                                                                                                                                                                                                                                                                                                                                                                                                                                                                                                                                                                                                                                                                                                                                    | 150mm                                                                                                                            | 5/m2                                                        |                                    |     |
| LI                                                                                                                               | Lomandra longifolia                                                                                                                                                                                                                                                                                                                                                                                                                                                                                                                                                                                                                                                                                                                                                                                                                                                                                                                                                                                                                                                                                                                                                                                                                                                                                                                                                                                                                     | Matt Rush                                                                                                                                                                                                                                                                                                                                                                 | 1 x 1                                                                                                                                                                                                                                                                                                                                                                                                                                                                                                                                                                                                                                                                                                                                                                                                                                                                                                                                                                                                                                                                                                                                                                                                                                                                                                                                                                                                                                                                                                                                                                                                                                                                                                                                                                                                                                                                                                                                                                                                                                                                                                                                                                                                                                                                                                                                       | 150mm                                                                                                                            | 5/m2                                                        |                                    |     |
| Мр                                                                                                                               | Myoporum parvifolium                                                                                                                                                                                                                                                                                                                                                                                                                                                                                                                                                                                                                                                                                                                                                                                                                                                                                                                                                                                                                                                                                                                                                                                                                                                                                                                                                                                                                    | Creeping Boobialla                                                                                                                                                                                                                                                                                                                                                        | 0.3 x 2                                                                                                                                                                                                                                                                                                                                                                                                                                                                                                                                                                                                                                                                                                                                                                                                                                                                                                                                                                                                                                                                                                                                                                                                                                                                                                                                                                                                                                                                                                                                                                                                                                                                                                                                                                                                                                                                                                                                                                                                                                                                                                                                                                                                                                                                                                                                     | 150mm                                                                                                                            | 5/m2                                                        |                                    |     |
|                                                                                                                                  |                                                                                                                                                                                                                                                                                                                                                                                                                                                                                                                                                                                                                                                                                                                                                                                                                                                                                                                                                                                                                                                                                                                                                                                                                                                                                                                                                                                                                                         | Tussock Grass                                                                                                                                                                                                                                                                                                                                                             | 0.3 x .6                                                                                                                                                                                                                                                                                                                                                                                                                                                                                                                                                                                                                                                                                                                                                                                                                                                                                                                                                                                                                                                                                                                                                                                                                                                                                                                                                                                                                                                                                                                                                                                                                                                                                                                                                                                                                                                                                                                                                                                                                                                                                                                                                                                                                                                                                                                                    | 150mm                                                                                                                            | 5/m2                                                        |                                    |     |
| PK                                                                                                                               | Poa 'Kingsdale'                                                                                                                                                                                                                                                                                                                                                                                                                                                                                                                                                                                                                                                                                                                                                                                                                                                                                                                                                                                                                                                                                                                                                                                                                                                                                                                                                                                                                         |                                                                                                                                                                                                                                                                                                                                                                           |                                                                                                                                                                                                                                                                                                                                                                                                                                                                                                                                                                                                                                                                                                                                                                                                                                                                                                                                                                                                                                                                                                                                                                                                                                                                                                                                                                                                                                                                                                                                                                                                                                                                                                                                                                                                                                                                                                                                                                                                                                                                                                                                                                                                                                                                                                                                             |                                                                                                                                  |                                                             |                                    |     |
| ΡN                                                                                                                               | Pennisetum 'Nafray'                                                                                                                                                                                                                                                                                                                                                                                                                                                                                                                                                                                                                                                                                                                                                                                                                                                                                                                                                                                                                                                                                                                                                                                                                                                                                                                                                                                                                     | Swamp Foxtail Grass                                                                                                                                                                                                                                                                                                                                                       | 0.6 x .6                                                                                                                                                                                                                                                                                                                                                                                                                                                                                                                                                                                                                                                                                                                                                                                                                                                                                                                                                                                                                                                                                                                                                                                                                                                                                                                                                                                                                                                                                                                                                                                                                                                                                                                                                                                                                                                                                                                                                                                                                                                                                                                                                                                                                                                                                                                                    | 150mm                                                                                                                            | 5/m2                                                        |                                    |     |
| <b>T</b> :                                                                                                                       |                                                                                                                                                                                                                                                                                                                                                                                                                                                                                                                                                                                                                                                                                                                                                                                                                                                                                                                                                                                                                                                                                                                                                                                                                                                                                                                                                                                                                                         | Stor Joomino                                                                                                                                                                                                                                                                                                                                                              |                                                                                                                                                                                                                                                                                                                                                                                                                                                                                                                                                                                                                                                                                                                                                                                                                                                                                                                                                                                                                                                                                                                                                                                                                                                                                                                                                                                                                                                                                                                                                                                                                                                                                                                                                                                                                                                                                                                                                                                                                                                                                                                                                                                                                                                                                                                                             |                                                                                                                                  |                                                             |                                    |     |
| тј<br>Plant                                                                                                                      | Trachelospermum jasminoides<br>ing Type 3 Mamre Frontage                                                                                                                                                                                                                                                                                                                                                                                                                                                                                                                                                                                                                                                                                                                                                                                                                                                                                                                                                                                                                                                                                                                                                                                                                                                                                                                                                                                | Star Jasmine                                                                                                                                                                                                                                                                                                                                                              | 0.3 x 0.3                                                                                                                                                                                                                                                                                                                                                                                                                                                                                                                                                                                                                                                                                                                                                                                                                                                                                                                                                                                                                                                                                                                                                                                                                                                                                                                                                                                                                                                                                                                                                                                                                                                                                                                                                                                                                                                                                                                                                                                                                                                                                                                                                                                                                                                                                                                                   | 150mm                                                                                                                            | 5/m2                                                        |                                    |     |
| -                                                                                                                                | ing Type 3 Mamre Frontage<br>Botanic Name                                                                                                                                                                                                                                                                                                                                                                                                                                                                                                                                                                                                                                                                                                                                                                                                                                                                                                                                                                                                                                                                                                                                                                                                                                                                                                                                                                                               | Star Jasmine Common Name                                                                                                                                                                                                                                                                                                                                                  | 0.3 x 0.3<br>Mature Size                                                                                                                                                                                                                                                                                                                                                                                                                                                                                                                                                                                                                                                                                                                                                                                                                                                                                                                                                                                                                                                                                                                                                                                                                                                                                                                                                                                                                                                                                                                                                                                                                                                                                                                                                                                                                                                                                                                                                                                                                                                                                                                                                                                                                                                                                                                    | Pot Size                                                                                                                         | Spacing                                                     |                                    |     |
| Plant                                                                                                                            | ing Type 3 Mamre Frontage<br>Botanic Name<br>SHRUBS & ACCENTS                                                                                                                                                                                                                                                                                                                                                                                                                                                                                                                                                                                                                                                                                                                                                                                                                                                                                                                                                                                                                                                                                                                                                                                                                                                                                                                                                                           | Common Name                                                                                                                                                                                                                                                                                                                                                               | Mature Size                                                                                                                                                                                                                                                                                                                                                                                                                                                                                                                                                                                                                                                                                                                                                                                                                                                                                                                                                                                                                                                                                                                                                                                                                                                                                                                                                                                                                                                                                                                                                                                                                                                                                                                                                                                                                                                                                                                                                                                                                                                                                                                                                                                                                                                                                                                                 | Pot Size                                                                                                                         |                                                             |                                    |     |
| Plant                                                                                                                            | ing Type 3 Mamre Frontage<br>Botanic Name<br>SHRUBS & ACCENTS<br>Acmena smithii var. minor                                                                                                                                                                                                                                                                                                                                                                                                                                                                                                                                                                                                                                                                                                                                                                                                                                                                                                                                                                                                                                                                                                                                                                                                                                                                                                                                              | Common Name                                                                                                                                                                                                                                                                                                                                                               | Mature Size                                                                                                                                                                                                                                                                                                                                                                                                                                                                                                                                                                                                                                                                                                                                                                                                                                                                                                                                                                                                                                                                                                                                                                                                                                                                                                                                                                                                                                                                                                                                                                                                                                                                                                                                                                                                                                                                                                                                                                                                                                                                                                                                                                                                                                                                                                                                 | Pot Size                                                                                                                         |                                                             |                                    |     |
| Plant<br>AsM<br>CE                                                                                                               | ing Type 3 Mamre Frontage<br>Botanic Name<br>SHRUBS & ACCENTS<br>Acmena smithii var. minor<br>Callistemon 'Endeavour'                                                                                                                                                                                                                                                                                                                                                                                                                                                                                                                                                                                                                                                                                                                                                                                                                                                                                                                                                                                                                                                                                                                                                                                                                                                                                                                   | Common Name<br>Lilly Pilly<br>Bottlebrush                                                                                                                                                                                                                                                                                                                                 | Mature Size                                                                                                                                                                                                                                                                                                                                                                                                                                                                                                                                                                                                                                                                                                                                                                                                                                                                                                                                                                                                                                                                                                                                                                                                                                                                                                                                                                                                                                                                                                                                                                                                                                                                                                                                                                                                                                                                                                                                                                                                                                                                                                                                                                                                                                                                                                                                 | Pot Size<br>200mm<br>200mm                                                                                                       |                                                             |                                    |     |
| Plant<br>AsM<br>CE<br>CLJ                                                                                                        | ing Type 3 Mamre Frontage<br>Botanic Name<br>SHRUBS & ACCENTS<br>Acmena smithii var. minor<br>Callistemon 'Endeavour'<br>Callistemon 'Little John'                                                                                                                                                                                                                                                                                                                                                                                                                                                                                                                                                                                                                                                                                                                                                                                                                                                                                                                                                                                                                                                                                                                                                                                                                                                                                      | Common Name<br>Lilly Pilly<br>Bottlebrush<br>Dwarf Bottle Brush                                                                                                                                                                                                                                                                                                           | Mature Size<br>2 x 2<br>2 x 3<br>1 x 1                                                                                                                                                                                                                                                                                                                                                                                                                                                                                                                                                                                                                                                                                                                                                                                                                                                                                                                                                                                                                                                                                                                                                                                                                                                                                                                                                                                                                                                                                                                                                                                                                                                                                                                                                                                                                                                                                                                                                                                                                                                                                                                                                                                                                                                                                                      | <b>Pot Size</b><br>200mm<br>200mm<br>200mm                                                                                       | Spacing                                                     |                                    |     |
| Plant<br>CE<br>CLJ<br>Dc                                                                                                         | ing Type 3 Mamre Frontage<br>Botanic Name<br>SHRUBS & ACCENTS<br>Acmena smithii var. minor<br>Callistemon 'Endeavour'<br>Callistemon 'Little John'<br>Dodonaea viscosa subsp. cuneata                                                                                                                                                                                                                                                                                                                                                                                                                                                                                                                                                                                                                                                                                                                                                                                                                                                                                                                                                                                                                                                                                                                                                                                                                                                   | Common Name<br>Lilly Pilly<br>Bottlebrush<br>Dwarf Bottle Brush<br>Wedge-leaf Hop-bush                                                                                                                                                                                                                                                                                    | Mature Size<br>2 x 2<br>2 x 3<br>1 x 1<br>1 x 2                                                                                                                                                                                                                                                                                                                                                                                                                                                                                                                                                                                                                                                                                                                                                                                                                                                                                                                                                                                                                                                                                                                                                                                                                                                                                                                                                                                                                                                                                                                                                                                                                                                                                                                                                                                                                                                                                                                                                                                                                                                                                                                                                                                                                                                                                             | <b>Pot Size</b><br>200mm<br>200mm<br>200mm<br>200mm                                                                              |                                                             |                                    |     |
| Plant<br>AsM<br>CE<br>CLJ<br>Dc<br>MCT                                                                                           | ing Type 3 Mamre Frontage<br>Botanic Name<br>SHRUBS & ACCENTS<br>Acmena smithii var. minor<br>Callistemon 'Endeavour'<br>Callistemon 'Little John'<br>Dodonaea viscosa sub sp. cuneata<br>Melaleuca linariifolia 'Claret Tops'                                                                                                                                                                                                                                                                                                                                                                                                                                                                                                                                                                                                                                                                                                                                                                                                                                                                                                                                                                                                                                                                                                                                                                                                          | Common Name<br>Lilly Pilly<br>Bottlebrush<br>Dwarf Bottle Brush<br>Wedge-leaf Hop-bush<br>Honey Myrtle                                                                                                                                                                                                                                                                    | Mature Size           2 x 2           2 x 3           1 x 1           1 x 2           1 x 1                                                                                                                                                                                                                                                                                                                                                                                                                                                                                                                                                                                                                                                                                                                                                                                                                                                                                                                                                                                                                                                                                                                                                                                                                                                                                                                                                                                                                                                                                                                                                                                                                                                                                                                                                                                                                                                                                                                                                                                                                                                                                                                                                                                                                                                 | Pot Size<br>200mm<br>200mm<br>200mm<br>200mm                                                                                     | Spacing                                                     |                                    |     |
| AsM<br>CE<br>CLJ<br>Dc<br>MCT<br>PP                                                                                              | ing Type 3 Mamre Frontage<br>Botanic Name<br>SHRUBS & ACCENTS<br>Acmena smithii var. minor<br>Callistemon 'Endeavour'<br>Callistemon 'Little John'<br>Dodonaea viscosa sub sp. cuneata<br>Melaleuca linariifolia 'Claret Tops'<br>Phormium tenax 'Purpureum'                                                                                                                                                                                                                                                                                                                                                                                                                                                                                                                                                                                                                                                                                                                                                                                                                                                                                                                                                                                                                                                                                                                                                                            | Common Name<br>Lilly Pilly<br>Bottlebrush<br>Dwarf Bottle Brush<br>Wedge-leaf Hop-bush<br>Honey Myrtle<br>Bronze Flax                                                                                                                                                                                                                                                     | Mature Size<br>2 x 2<br>2 x 3<br>1 x 1<br>1 x 2<br>1 x 1<br>1.5 x 1                                                                                                                                                                                                                                                                                                                                                                                                                                                                                                                                                                                                                                                                                                                                                                                                                                                                                                                                                                                                                                                                                                                                                                                                                                                                                                                                                                                                                                                                                                                                                                                                                                                                                                                                                                                                                                                                                                                                                                                                                                                                                                                                                                                                                                                                         | Pot Size<br>200mm<br>200mm<br>200mm<br>200mm<br>200mm                                                                            | Spacing                                                     |                                    |     |
| AsM<br>CE<br>CLJ<br>Dc<br>MCT                                                                                                    | ing Type 3 Mamre Frontage<br>Botanic Name<br>SHRUBS & ACCENTS<br>Acmena smithii var. minor<br>Callistemon 'Endeavour'<br>Callistemon 'Little John'<br>Dodonaea viscosa sub sp. cuneata<br>Melaleuca linariifolia 'Claret Tops'                                                                                                                                                                                                                                                                                                                                                                                                                                                                                                                                                                                                                                                                                                                                                                                                                                                                                                                                                                                                                                                                                                                                                                                                          | Common Name<br>Lilly Pilly<br>Bottlebrush<br>Dwarf Bottle Brush<br>Wedge-leaf Hop-bush<br>Honey Myrtle                                                                                                                                                                                                                                                                    | Mature Size           2 x 2           2 x 3           1 x 1           1 x 2           1 x 1                                                                                                                                                                                                                                                                                                                                                                                                                                                                                                                                                                                                                                                                                                                                                                                                                                                                                                                                                                                                                                                                                                                                                                                                                                                                                                                                                                                                                                                                                                                                                                                                                                                                                                                                                                                                                                                                                                                                                                                                                                                                                                                                                                                                                                                 | Pot Size<br>200mm<br>200mm<br>200mm<br>200mm                                                                                     | Spacing                                                     |                                    |     |
| AsM<br>CE<br>CLJ<br>Dc<br>MCT<br>PP                                                                                              | ing Type 3 Mamre Frontage<br>Botanic Name<br>SHRUBS & ACCENTS<br>Acmena smithii var. minor<br>Callistemon 'Endeavour'<br>Callistemon 'Little John'<br>Dodonaea viscosa subsp. cuneata<br>Melaleuca linariifolia 'Claret Tops'<br>Phormium tenax 'Purpureum'<br>Westringia fruticosa                                                                                                                                                                                                                                                                                                                                                                                                                                                                                                                                                                                                                                                                                                                                                                                                                                                                                                                                                                                                                                                                                                                                                     | Common Name<br>Lilly Pilly<br>Bottlebrush<br>Dwarf Bottle Brush<br>Wedge-leaf Hop-bush<br>Honey Myrtle<br>Bronze Flax                                                                                                                                                                                                                                                     | Mature Size<br>2 x 2<br>2 x 3<br>1 x 1<br>1 x 2<br>1 x 1<br>1.5 x 1                                                                                                                                                                                                                                                                                                                                                                                                                                                                                                                                                                                                                                                                                                                                                                                                                                                                                                                                                                                                                                                                                                                                                                                                                                                                                                                                                                                                                                                                                                                                                                                                                                                                                                                                                                                                                                                                                                                                                                                                                                                                                                                                                                                                                                                                         | Pot Size<br>200mm<br>200mm<br>200mm<br>200mm<br>200mm                                                                            | Spacing                                                     |                                    |     |
| AsM<br>CE<br>CLJ<br>Dc<br>MCT<br>PP<br>Wf                                                                                        | ing Type 3 Mamre Frontage<br>Botanic Name<br>SHRUBS & ACCENTS<br>Acmena smithii var. minor<br>Callistemon 'Endeavour'<br>Callistemon 'Little John'<br>Dodonaea viscosa sub sp. cuneata<br>Melaleuca linariifolia 'Claret Tops'<br>Phormium tenax 'Purpureum'<br>Westringia fruticosa<br>GRASSES AND GROUNDCOVERS                                                                                                                                                                                                                                                                                                                                                                                                                                                                                                                                                                                                                                                                                                                                                                                                                                                                                                                                                                                                                                                                                                                        | Common Name<br>Lilly Pilly<br>Bottlebrush<br>Dwarf Bottle Brush<br>Wedge-leaf Hop-bush<br>Honey Myrtle<br>Bronze Flax<br>Coastal Roasemary                                                                                                                                                                                                                                | Mature Size<br>2 x 2<br>2 x 3<br>1 x 1<br>1 x 2<br>1 x 1<br>1.5 x 1<br>2 x 2                                                                                                                                                                                                                                                                                                                                                                                                                                                                                                                                                                                                                                                                                                                                                                                                                                                                                                                                                                                                                                                                                                                                                                                                                                                                                                                                                                                                                                                                                                                                                                                                                                                                                                                                                                                                                                                                                                                                                                                                                                                                                                                                                                                                                                                                | Pot Size<br>200mm<br>200mm<br>200mm<br>200mm<br>200mm<br>200mm                                                                   | Spacing                                                     |                                    |     |
| AsM<br>CE<br>CLJ<br>Dc<br>MCT<br>PP<br>Wf                                                                                        | ing Type 3 Mamre Frontage<br>Botanic Name<br>SHRUBS & ACCENTS<br>Acmena smithii var. minor<br>Callistemon 'Endeavour'<br>Callistemon 'Little John'<br>Dodonaea viscosa subsp. cuneata<br>Melaleuca linariifolia 'Claret Tops'<br>Phormium tenax 'Purpureum'<br>Westringia fruticosa<br>GRASSES AND GROUNDCOVERS<br>Carpobrotus glaucescens                                                                                                                                                                                                                                                                                                                                                                                                                                                                                                                                                                                                                                                                                                                                                                                                                                                                                                                                                                                                                                                                                              | Common Name<br>Lilly Pilly<br>Bottlebrush<br>Dwarf Bottle Brush<br>Wedge-leaf Hop-bush<br>Honey Myrtle<br>Bronze Flax<br>Coastal Roasemary<br>Pigface                                                                                                                                                                                                                     | Mature Size<br>2 x 2<br>2 x 3<br>1 x 1<br>1 x 2<br>1 x 1<br>1.5 x 1<br>2 x 2<br>.15 x 1                                                                                                                                                                                                                                                                                                                                                                                                                                                                                                                                                                                                                                                                                                                                                                                                                                                                                                                                                                                                                                                                                                                                                                                                                                                                                                                                                                                                                                                                                                                                                                                                                                                                                                                                                                                                                                                                                                                                                                                                                                                                                                                                                                                                                                                     | Pot Size<br>200mm<br>200mm<br>200mm<br>200mm<br>200mm<br>200mm                                                                   | Spacing                                                     |                                    |     |
| AsM<br>CE<br>CLJ<br>DC<br>MCT<br>PP<br>Wf<br>Cg<br>Gt                                                                            | ing Type 3 Mamre Frontage<br>Botanic Name<br>SHRUBS & ACCENTS<br>Acmena smithii var. minor<br>Callistemon 'Endeavour'<br>Callistemon 'Little John'<br>Dodonaea viscosa subsp. cuneata<br>Melaleuca linariifolia 'Claret Tops'<br>Phormium tenax 'Purpureum'<br>Westringia fruticosa<br>GRASSES AND GROUNDCOVERS<br>Carpobrotus glaucescens<br>Gazania tomentosa                                                                                                                                                                                                                                                                                                                                                                                                                                                                                                                                                                                                                                                                                                                                                                                                                                                                                                                                                                                                                                                                         | Common Name Lilly Pilly Bottlebrush Dwarf Bottle Brush Wedge-leaf Hop-bush Honey Myrtle Bronze Flax Coastal Roasemary Pigface Silver Gazania                                                                                                                                                                                                                              | Mature Size<br>2 x 2<br>2 x 3<br>1 x 1<br>1 x 2<br>1 x 1<br>1.5 x 1<br>2 x 2                                                                                                                                                                                                                                                                                                                                                                                                                                                                                                                                                                                                                                                                                                                                                                                                                                                                                                                                                                                                                                                                                                                                                                                                                                                                                                                                                                                                                                                                                                                                                                                                                                                                                                                                                                                                                                                                                                                                                                                                                                                                                                                                                                                                                                                                | Pot Size 200mm 200mm 200mm 200mm 200mm 200mm 150mm                                                                               | Spacing                                                     |                                    |     |
| AsM<br>CE<br>CLJ<br>Dc<br>MCT<br>PP<br>Wf<br>Cg<br>Gt<br>Hv                                                                      | ing Type 3 Mamre Frontage<br>Botanic Name<br>SHRUBS & ACCENTS<br>Acmena smithii var. minor<br>Callistemon 'Endeavour'<br>Callistemon 'Little John'<br>Dodonaea viscosa sub sp. cuneata<br>Melaleuca linariifolia 'Claret Tops'<br>Phormium tenax 'Purpureum'<br>Westringia fruticosa<br>GRASSES AND GROUNDCOVERS<br>Carpobrotus glaucescens<br>Gazania tomentosa<br>Hardenbergia violacea                                                                                                                                                                                                                                                                                                                                                                                                                                                                                                                                                                                                                                                                                                                                                                                                                                                                                                                                                                                                                                               | Common Name Lilly Pilly Bottlebrush Dwarf Bottle Brush Wedge-leaf Hop-bush Honey Myrtle Bronze Flax Coastal Roasemary Pigface Silver Gazania Purple Coral Pea                                                                                                                                                                                                             | Mature Size<br>2 x 2<br>2 x 3<br>1 x 1<br>1 x 2<br>1 x 1<br>1.5 x 1<br>2 x 2<br>.15 x 1<br>.15 x 1<br>.15 x 1<br>.15 x 1                                                                                                                                                                                                                                                                                                                                                                                                                                                                                                                                                                                                                                                                                                                                                                                                                                                                                                                                                                                                                                                                                                                                                                                                                                                                                                                                                                                                                                                                                                                                                                                                                                                                                                                                                                                                                                                                                                                                                                                                                                                                                                                                                                                                                    | Pot Size 200mm 200mm 200mm 200mm 200mm 200mm 150mm 150mm                                                                         | Spacing                                                     |                                    |     |
| AsM<br>CE<br>CLJ<br>Dc<br>MCT<br>PP<br>Wf<br>Cg<br>Gt                                                                            | ing Type 3 Mamre Frontage<br>Botanic Name<br>SHRUBS & ACCENTS<br>Acmena smithii var. minor<br>Callistemon 'Endeavour'<br>Callistemon 'Little John'<br>Dodonaea viscosa sub sp. cuneata<br>Melaleuca linariifolia 'Claret Tops'<br>Phormium tenax 'Purpureum'<br>Westringia fruticosa<br>GRASSES AND GROUNDCOVERS<br>Carpobrotus glaucescens<br>Gazania tomentosa<br>Hardenbergia violacea<br>Lomandra longifolia                                                                                                                                                                                                                                                                                                                                                                                                                                                                                                                                                                                                                                                                                                                                                                                                                                                                                                                                                                                                                        | Common Name Lilly Pilly Bottlebrush Dwarf Bottle Brush Wedge-leaf Hop-bush Honey Myrtle Bronze Flax Coastal Roasemary Pigface Silver Gazania Purple Coral Pea Matt Rush                                                                                                                                                                                                   | Mature Size<br>2 x 2<br>2 x 3<br>1 x 1<br>1 x 2<br>1 x 1<br>1.5 x 1<br>2 x 2<br>.15 x 1<br>.15 x 1                                                                                                                                                                                                                                                                                                                                                                                                                                                                                                                                                                                                                                                                                                                                                                                                                                                                                                                                                                                                                                                                                                                                                                                                                                                                                                                                                                                                                                                                                                                                                                                                                                                                                                                                                                                                                                                                                                                                                                                                                                                                                                                                       | Pot Size 200mm 200mm 200mm 200mm 200mm 200mm 150mm 150mm 150mm                                                                   | Spacing<br>Refer matrix                                     |                                    |     |
| AsM<br>CE<br>CLJ<br>Dc<br>MCT<br>PP<br>Wf<br>Cg<br>Gt<br>Hv                                                                      | ing Type 3 Mamre Frontage<br>Botanic Name<br>SHRUBS & ACCENTS<br>Acmena smithii var. minor<br>Callistemon 'Endeavour'<br>Callistemon 'Little John'<br>Dodonaea viscosa sub sp. cuneata<br>Melaleuca linariifolia 'Claret Tops'<br>Phormium tenax 'Purpureum'<br>Westringia fruticosa<br>GRASSES AND GROUNDCOVERS<br>Carpobrotus glaucescens<br>Gazania tomentosa<br>Hardenbergia violacea<br>Lomandra longifolia<br>Myoporum parvifolium                                                                                                                                                                                                                                                                                                                                                                                                                                                                                                                                                                                                                                                                                                                                                                                                                                                                                                                                                                                                | Common Name Lilly Pilly Bottlebrush Dwarf Bottle Brush Wedge-leaf Hop-bush Honey Myrtle Bronze Flax Coastal Roasemary Pigface Silver Gazania Purple Coral Pea Matt Rush Creeping Boobialla                                                                                                                                                                                | Mature Size<br>2 x 2<br>2 x 3<br>1 x 1<br>1 x 2<br>1 x 1<br>1.5 x 1<br>2 x 2<br>.15 x 1<br>.15  | Pot Size 200mm 200mm 200mm 200mm 200mm 200mm 150mm 150mm 150mm 150mm                                                             | Spacing                                                     |                                    |     |
| AsM<br>CE<br>CLJ<br>Dc<br>MCT<br>PP<br>Wf<br>Gt<br>Hv<br>LI                                                                      | ing Type 3 Mamre Frontage<br>Botanic Name<br>SHRUBS & ACCENTS<br>Acmena smithii var. minor<br>Callistemon 'Endeavour'<br>Callistemon 'Little John'<br>Dodonaea viscosa subsp. cuneata<br>Melaleuca linariifolia 'Claret Tops'<br>Phormium tenax 'Purpureum'<br>Westringia fruticosa<br>GRASSES AND GROUNDCOVERS<br>Carpobrotus glaucescens<br>Gazania tomentosa<br>Hardenbergia violacea<br>Lomandra longifolia<br>Myoporum parvifolium<br>Poa 'Kingsdale'                                                                                                                                                                                                                                                                                                                                                                                                                                                                                                                                                                                                                                                                                                                                                                                                                                                                                                                                                                              | Common Name Lilly Pilly Bottlebrush Dwarf Bottle Brush Wedge-leaf Hop-bush Honey Myrtle Bronze Flax Coastal Roasemary Pigface Silver Gazania Purple Coral Pea Matt Rush                                                                                                                                                                                                   | Mature Size<br>2 x 2<br>2 x 3<br>1 x 1<br>1 x 2<br>1 x 1<br>1.5 x 1<br>2 x 2<br>.15 x 1<br>.15 x 1<br>.15 x 1<br>.15 x 1<br>.15 x 1<br>.3 x 2<br>.3 x .6                                                                                                                                                                                                                                                                                                                                                                                                                                                                                                                                                                                                                                                                                                                                                                                                                                                                                                                                                                                                                                                                                                                                                                                                                                                                                                                                                                                                                                                                                                                                                                                                                                                                                                                                                                                                                                                                                                                                                                                                                                                                                                                                                                                    | Pot Size 200mm 200mm 200mm 200mm 200mm 200mm 150mm 150mm 150mm 150mm 150mm                                                       | Spacing<br>Refer matrix                                     |                                    |     |
| AsM<br>CE<br>CLJ<br>DC<br>MCT<br>PP<br>Wf<br>Cg<br>Gt<br>Hv<br>LI<br>Mp                                                          | ing Type 3 Mamre Frontage<br>Botanic Name<br>SHRUBS & ACCENTS<br>Acmena smithii var. minor<br>Callistemon 'Endeavour'<br>Callistemon 'Little John'<br>Dodonaea viscosa sub sp. cuneata<br>Melaleuca linariifolia 'Claret Tops'<br>Phormium tenax 'Purpureum'<br>Westringia fruticosa<br>GRASSES AND GROUNDCOVERS<br>Carpobrotus glaucescens<br>Gazania tomentosa<br>Hardenbergia violacea<br>Lomandra longifolia<br>Myoporum parvifolium                                                                                                                                                                                                                                                                                                                                                                                                                                                                                                                                                                                                                                                                                                                                                                                                                                                                                                                                                                                                | Common Name Lilly Pilly Bottlebrush Dwarf Bottle Brush Wedge-leaf Hop-bush Honey Myrtle Bronze Flax Coastal Roasemary Pigface Silver Gazania Purple Coral Pea Matt Rush Creeping Boobialla                                                                                                                                                                                | Mature Size<br>2 x 2<br>2 x 3<br>1 x 1<br>1 x 2<br>1 x 1<br>1.5 x 1<br>2 x 2<br>.15 x 1<br>.15  | Pot Size 200mm 200mm 200mm 200mm 200mm 200mm 150mm 150mm 150mm 150mm                                                             | Spacing<br>Refer matrix                                     |                                    |     |
| AsM<br>CE<br>CLJ<br>DC<br>MCT<br>PP<br>Wf<br>Cg<br>Gt<br>Hv<br>LI<br>Mp<br>PK                                                    | ing Type 3 Mamre Frontage<br>Botanic Name<br>SHRUBS & ACCENTS<br>Acmena smithii var. minor<br>Callistemon 'Endeavour'<br>Callistemon 'Little John'<br>Dodonaea viscosa subsp. cuneata<br>Melaleuca linariifolia 'Claret Tops'<br>Phormium tenax 'Purpureum'<br>Westringia fruticosa<br>GRASSES AND GROUNDCOVERS<br>Carpobrotus glaucescens<br>Gazania tomentosa<br>Hardenbergia violacea<br>Lomandra longifolia<br>Myoporum parvifolium<br>Poa 'Kingsdale'                                                                                                                                                                                                                                                                                                                                                                                                                                                                                                                                                                                                                                                                                                                                                                                                                                                                                                                                                                              | Common Name Lilly Pilly Bottlebrush Dwarf Bottle Brush Wedge-leaf Hop-bush Honey Myrtle Bronze Flax Coastal Roasemary Pigface Silver Gazania Purple Coral Pea Matt Rush Creeping Boobialla Tussock Grass                                                                                                                                                                  | Mature Size<br>2 x 2<br>2 x 3<br>1 x 1<br>1 x 2<br>1 x 1<br>1.5 x 1<br>2 x 2<br>.15 x 1<br>.15 x 1<br>.15 x 1<br>.15 x 1<br>.15 x 1<br>.3 x 2<br>.3 x .6                                                                                                                                                                                                                                                                                                                                                                                                                                                                                                                                                                                                                                                                                                                                                                                                                                                                                                                                                                                                                                                                                                                                                                                                                                                                                                                                                                                                                                                                                                                                                                                                                                                                                                                                                                                                                                                                                                                                                                                                                                                                                                                                                                                    | Pot Size 200mm 200mm 200mm 200mm 200mm 200mm 150mm 150mm 150mm 150mm 150mm                                                       | Spacing<br>Refer matrix                                     |                                    |     |
| Asm<br>CE<br>CLJ<br>DC<br>MCT<br>PP<br>Wf<br>Gt<br>Hv<br>LI<br>Mp<br>PK<br>PN<br>Tj                                              | ing Type 3 Mamre Frontage<br>Botanic Name<br>SHRUBS & ACCENTS<br>Acmena smithii var. minor<br>Callistemon 'Endeavour'<br>Callistemon 'Little John'<br>Dodonaea viscosa sub sp. cuneata<br>Melaleuca linariifolia 'Claret Tops'<br>Phormium tenax 'Purpureum'<br>Westringia fruticosa<br>GRASSES AND GROUNDCOVERS<br>Carpobrotus glaucescens<br>Gazania tomentosa<br>Hardenbergia violacea<br>Lomandra longifolia<br>Myoporum parvifolium<br>Poa 'Kingsdale'<br>Pennisetum 'Nafray'<br>Trachelospermum jasminoides                                                                                                                                                                                                                                                                                                                                                                                                                                                                                                                                                                                                                                                                                                                                                                                                                                                                                                                       | Common Name Lilly Pilly Bottlebrush Dwarf Bottle Brush Wedge-leaf Hop-bush Honey Myrtle Bronze Flax Coastal Roasemary Pigface Silver Gazania Purple Coral Pea Matt Rush Creeping Boobialla Tussock Grass Swamp Foxtail Grass                                                                                                                                              | Mature Size<br>2 x 2<br>2 x 3<br>1 x 1<br>1 x 2<br>1 x 1<br>1 x 2<br>1 x 1<br>1.5 x 1<br>2 x 2<br>                                                                                                                                                                                                                                                                                                                                                                                                                                                                                                                                                                                                                                                                                                                                                                                                                                                                                                                                                                                                                                                                                                                                                                                                                                                                                                                                                                                                                                                                                                                                                                                                                                                                                                                                                                                                                                                                                                                                                                                                                                                                                                                                                                                                                                          | Pot Size 200mm 200mm 200mm 200mm 200mm 200mm 100mm 150mm 150mm 150mm 150mm 150mm 150mm                                           | Spacing<br>Refer matrix                                     |                                    |     |
| AsM<br>CE<br>CLJ<br>DC<br>MCT<br>PP<br>Wf<br>Gt<br>Hv<br>LI<br>Mp<br>PK<br>PN<br>Tj                                              | ing Type 3 Mamre Frontage Botanic Name SHRUBS & ACCENTS Acmena smithii var. minor Callistemon 'Endeavour' Callistemon 'Little John' Dodonaea viscosa sub sp. cuneata Melaleuca linariifolia 'Claret Tops' Phormium tenax 'Purpureum' Westringia fruticosa GRASSES AND GROUNDCOVERS Carpobrotus glaucescens Gazania tomentosa Hardenbergia violacea Lomandra longifolia Myoporum parvifolium Poa 'Kingsdale' Pennisetum 'Nafray'                                                                                                                                                                                                                                                                                                                                                                                                                                                                                                                                                                                                                                                                                                                                                                                                                                                                                                                                                                                                         | Common Name Lilly Pilly Bottlebrush Dwarf Bottle Brush Wedge-leaf Hop-bush Honey Myrtle Bronze Flax Coastal Roasemary Pigface Silver Gazania Purple Coral Pea Matt Rush Creeping Boobialla Tussock Grass Swamp Foxtail Grass                                                                                                                                              | Mature Size<br>2 x 2<br>2 x 3<br>1 x 1<br>1 x 2<br>1 x 1<br>1 x 2<br>1 x 1<br>1.5 x 1<br>2 x 2<br>                                                                                                                                                                                                                                                                                                                                                                                                                                                                                                                                                                                                                                                                                                                                                                                                                                                                                                                                                                                                                                                                                                                                                                                                                                                                                                                                                                                                                                                                                                                                                                                                                                                                                                                                                                                                                                                                                                                                                                                                                                                                                                                                                                                                                                          | Pot Size 200mm 200mm 200mm 200mm 200mm 200mm 100mm 150mm 150mm 150mm 150mm 150mm 150mm                                           | Spacing<br>Refer matrix                                     |                                    |     |
| AsM<br>CE<br>CLJ<br>DC<br>MCT<br>PP<br>Wf<br>Cg<br>Gt<br>Hv<br>LI<br>Mp<br>PK<br>PN<br>Tj                                        | ing Type 3 Mamre Frontage<br>Botanic Name<br>SHRUBS & ACCENTS<br>Acmena smithii var. minor<br>Callistemon 'Endeavour'<br>Callistemon 'Little John'<br>Dodonaea viscosa subsp. cuneata<br>Melaleuca linariifolia 'Claret Tops'<br>Phormium tenax 'Purpureum'<br>Westringia fruticosa<br>GRASSES AND GROUNDCOVERS<br>Carpobrotus glaucescens<br>Gazania tomentosa<br>Hardenbergia violacea<br>Lomandra longifolia<br>Myoporum parvifolium<br>Poa 'Kingsdale'<br>Pennisetum 'Nafray'<br>Trachelospermum jasminoides<br>ing Type 4 Boundary Matrix<br>Botanic Name                                                                                                                                                                                                                                                                                                                                                                                                                                                                                                                                                                                                                                                                                                                                                                                                                                                                          | Common Name Lilly Pilly Bottlebrush Dwarf Bottle Brush Wedge-leaf Hop-bush Honey Myrtle Bronze Flax Coastal Roasemary Pigface Silver Gazania Purple Coral Pea Matt Rush Creeping Boobialla Tussock Grass Swamp Foxtail Grass                                                                                                                                              | Mature Size<br>2 x 2<br>2 x 3<br>1 x 1<br>1 x 2<br>1 x 1<br>1 x 2<br>1 x 1<br>1.5 x 1<br>2 x 2<br>                                                                                                                                                                                                                                                                                                                                                                                                                                                                                                                                                                                                                                                                                                                                                                                                                                                                                                                                                                                                                                                                                                                                                                                                                                                                                                                                                                                                                                                                                                                                                                                                                                                                                                                                                                                                                                                                                                                                                                                                                                                                                                                                                                                                                                          | Pot Size 200mm 200mm 200mm 200mm 200mm 200mm 100mm 150mm 150mm 150mm 150mm 150mm 150mm                                           | Spacing<br>Refer matrix                                     |                                    |     |
| AsM<br>CE<br>CLJ<br>Dc<br>MCT<br>PP<br>Wf<br>Cg<br>Gt<br>Hv<br>LI<br>Mp<br>PK<br>PN<br>Tj                                        | ing Type 3 Mamre Frontage Botanic Name SHRUBS & ACCENTS Acmena smithii var. minor Callistemon 'Endeavour' Callistemon 'Little John' Dodonaea viscosa subsp. cuneata Melaleuca linariifolia 'Claret Tops' Phormium tenax 'Purpureum' Westringia fruticosa GRASSES AND GROUNDCOVERS Carpobrotus glaucescens Gazania tomentosa Hardenbergia violacea Lomandra longifolia Myoporum parvifolium Poa 'Kingsdale' Pennisetum 'Nafray' Trachelospermum jasminoides ing Type 4 Boundary Matrix Botanic Name SHRUBS & ACCENTS                                                                                                                                                                                                                                                                                                                                                                                                                                                                                                                                                                                                                                                                                                                                                                                                                                                                                                                     | Common Name Lilly Pilly Bottlebrush Dwarf Bottle Brush Wedge-leaf Hop-bush Honey Myrtle Bronze Flax Coastal Roasemary Pigface Silver Gazania Purple Coral Pea Matt Rush Creeping Boobialla Tussock Grass Swamp Foxtail Grass Star Jasmine Common Name                                                                                                                     | Mature Size<br>2 x 2<br>2 x 3<br>1 x 1<br>1 x 2<br>1 x 1<br>1 x 2<br>1 x 1<br>1.5 x 1<br>2 x 2<br>                                                                                                                                                                                                                                                                                                                                                                                                                                                                                                                                                                                                                                                                                                                                                                                                                                                                                                                                                                                                                                                                                                                                                                                                                                                                                                                                                                                                                                                                                                                                                                                                                                                                                                                                                                                                                                                                                                                                                                                                                                                                                                                                                                                                                                          | Pot Size 200mm 200mm 200mm 200mm 200mm 200mm 200mm 150mm 150mm 150mm 150mm 150mm 150mm 150mm                                     | Spacing<br>Refer matrix                                     |                                    |     |
| AsM<br>CE<br>CLJ<br>Dc<br>MCT<br>PP<br>Wf<br>Cg<br>Gt<br>Hv<br>LI<br>Mp<br>PK<br>PN<br>Tj                                        | ing Type 3 Mamre Frontage<br>Botanic Name<br>SHRUBS & ACCENTS<br>Acmena smithii var. minor<br>Callistemon 'Endeavour'<br>Callistemon 'Little John'<br>Dodonaea viscosa subsp. cuneata<br>Melaleuca linariifolia 'Claret Tops'<br>Phormium tenax 'Purpureum'<br>Westringia fruticosa<br>GRASSES AND GROUNDCOVERS<br>Carpobrotus glaucescens<br>Gazania tomentosa<br>Hardenbergia violacea<br>Lomandra longifolia<br>Myoporum parvifolium<br>Poa 'Kingsdale'<br>Pennisetum 'Nafray'<br>Trachelospermum jasminoides<br>ing Type 4 Boundary Matrix<br>Botanic Name                                                                                                                                                                                                                                                                                                                                                                                                                                                                                                                                                                                                                                                                                                                                                                                                                                                                          | Common Name Lilly Pilly Bottlebrush Dwarf Bottle Brush Wedge-leaf Hop-bush Honey Myrtle Bronze Flax Coastal Roasemary Pigface Silver Gazania Purple Coral Pea Matt Rush Creeping Boobialla Tussock Grass Swamp Foxtail Grass Star Jasmine Common Name Lilly Pilly                                                                                                         | Mature Size<br>2 x 2<br>2 x 3<br>1 x 1<br>1 x 2<br>1 x 1<br>1 x 2<br>1 x 1<br>1.5 x 1<br>2 x 2<br>                                                                                                                                                                                                                                                                                                                                                                                                                                                                                                                                                                                                                                                                                                                                                                                                                                                                                                                                                                                                                                                                                                                                                                                                                                                                                                                                                                                                                                                                                                                                                                                                                                                                                                                                                                                                                                                                                                                                                                                                                                                                                                                                                                                                                                          | Pot Size 200mm 200mm 200mm 200mm 200mm 200mm 200mm 150mm 150mm 150mm 150mm 150mm 150mm 150mm                                     | Spacing Refer matrix Refer matrix Spacing                   |                                    |     |
| AsM<br>CE<br>CLJ<br>Dc<br>MCT<br>PP<br>Wf<br>Gt<br>Hv<br>LI<br>Mp<br>PK<br>PN<br>Tj<br>Plant                                     | ing Type 3 Mamre Frontage Botanic Name SHRUBS & ACCENTS Acmena smithii var. minor Callistemon 'Endeavour' Callistemon 'Little John' Dodonaea viscosa subsp. cuneata Melaleuca linariifolia 'Claret Tops' Phormium tenax 'Purpureum' Westringia fruticosa GRASSES AND GROUNDCOVERS Carpobrotus glaucescens Gazania tomentosa Hardenbergia violacea Lomandra longifolia Myoporum parvifolium Poa 'Kingsdale' Pennisetum 'Nafray' Trachelospermum jasminoides ing Type 4 Boundary Matrix Botanic Name SHRUBS & ACCENTS                                                                                                                                                                                                                                                                                                                                                                                                                                                                                                                                                                                                                                                                                                                                                                                                                                                                                                                     | Common Name Lilly Pilly Bottlebrush Dwarf Bottle Brush Wedge-leaf Hop-bush Honey Myrtle Bronze Flax Coastal Roasemary Pigface Silver Gazania Purple Coral Pea Matt Rush Creeping Boobialla Tussock Grass Swamp Foxtail Grass Star Jasmine Common Name                                                                                                                     | Mature Size<br>2 x 2<br>2 x 3<br>1 x 1<br>1 x 2<br>1 x 1<br>1 x 2<br>1 x 1<br>1.5 x 1<br>2 x 2<br>                                                                                                                                                                                                                                                                                                                                                                                                                                                                                                                                                                                                                                                                                                                                                                                                                                                                                                                                                                                                                                                                                                                                                                                                                                                                                                                                                                                                                                                                                                                                                                                                                                                                                                                                                                                                                                                                                                                                                                                                                                                                                                                                                                                                                                          | Pot Size 200mm 200mm 200mm 200mm 200mm 200mm 200mm 150mm 150mm 150mm 150mm 150mm 150mm 150mm                                     | Spacing<br>Refer matrix                                     |                                    |     |
| Asm<br>CE<br>CLJ<br>Dc<br>MCT<br>PP<br>Wf<br>Gt<br>Hv<br>LI<br>Mp<br>PK<br>PN<br>Tj<br>Plant<br>CE                               | ing Type 3 Mamre Frontage Botanic Name SHRUBS & ACCENTS Acmena smithii var. minor Callistemon 'Endeavour' Callistemon 'Little John' Dodonaea viscosa sub sp. cuneata Melaleuca linariifolia 'Claret Tops' Phormium tenax 'Purpureum' Westringia fruticosa GRASSES AND GROUNDCOVERS Carpobrotus glaucescens Gazania tomentosa Hardenbergia violacea Lomandra longifolia Myoporum parvifolium Poa 'Kingsdale' Pennisetum 'Nafray' Trachelospermum jasminoides ing Type 4 Boundary Matrix Botanic Name SHRUBS & ACCENTS Acmena smithii var. minor                                                                                                                                                                                                                                                                                                                                                                                                                                                                                                                                                                                                                                                                                                                                                                                                                                                                                          | Common Name Lilly Pilly Bottlebrush Dwarf Bottle Brush Wedge-leaf Hop-bush Honey Myrtle Bronze Flax Coastal Roasemary Pigface Silver Gazania Purple Coral Pea Matt Rush Creeping Boobialla Tussock Grass Swamp Foxtail Grass Star Jasmine Common Name Lilly Pilly                                                                                                         | Mature Size<br>2 x 2<br>2 x 3<br>1 x 1<br>1 x 2<br>1 x 1<br>1 x 2<br>1 x 1<br>1.5 x 1<br>2 x 2<br>                                                                                                                                                                                                                                                                                                                                                                                                                                                                                                                                                                                                                                                                                                                                                                                                                                                                                                                                                                                                                                                                                                                                                                                                                                                                                                                                                                                                                                                                                                                                                                                                                                                                                                                                                                                                                                                                                                                                                                                                                                                                                                                                                                                                                                          | Pot Size 200mm 200mm 200mm 200mm 200mm 200mm 200mm 150mm 150mm 150mm 150mm 150mm 150mm 150mm 150mm                               | Spacing Refer matrix Refer matrix Spacing                   |                                    |     |
| Asm<br>CE<br>CLJ<br>Dc<br>MCT<br>PP<br>Wf<br>Gt<br>Hv<br>LI<br>Mp<br>PK<br>PN<br>Tj<br>Plant<br>CE                               | ing Type 3 Mamre Frontage<br>Botanic Name<br>SHRUBS & ACCENTS<br>Acmena smithii var. minor<br>Callistemon 'Endeavour'<br>Callistemon 'Little John'<br>Dodonaea viscosa sub sp. cuneata<br>Melaleuca linariifolia 'Claret Tops'<br>Phormium tenax 'Purpureum'<br>Westringia fruticosa<br>GRASSES AND GROUNDCOVERS<br>Carpobrotus glaucescens<br>Gazania tomentosa<br>Hardenb ergia violacea<br>Lomandra longifolia<br>Myoporum parvifolium<br>Poa 'Kingsdale'<br>Pennisetum 'Nafray'<br>Trachelospermum jasminoides<br>ing Type 4 Boundary Matrix<br>Botanic Name<br>SHRUBS & ACCENTS<br>Acmena smithii var. minor<br>Callistemon 'Endeavour'<br>Dodonaea viscosa sub sp. cuneata                                                                                                                                                                                                                                                                                                                                                                                                                                                                                                                                                                                                                                                                                                                                                        | Common Name Lilly Pilly Bottlebrush Dwarf Bottle Brush Wedge-leaf Hop-bush Honey Myrtle Bronze Flax Coastal Roasemary Pigface Silver Gazania Purple Coral Pea Matt Rush Creeping Boobialla Tussock Grass Swamp Foxtail Grass Star Jasmine Common Name Lilly Pilly Bottlebrush                                                                                             | Mature Size<br>2 x 2<br>2 x 3<br>1 x 1<br>1 x 2<br>1 x 1<br>1 x 2<br>1 x 1<br>1.5 x 1<br>2 x 2<br>.15 x 1<br>.15 x 2<br>.3 x .6<br>.6 x .6<br>.0 3 x 0.3<br>.15 x 2<br>.15 x | Pot Size 200mm 200mm 200mm 200mm 200mm 200mm 200mm 150mm 150mm 150mm 150mm 150mm 150mm 150mm 150mm                               | Spacing Refer matrix Refer matrix Spacing                   |                                    |     |
| Asm<br>CE<br>CLJ<br>DC<br>MCT<br>PP<br>Wf<br>Gt<br>Hv<br>LI<br>Mp<br>PK<br>PN<br>Tj<br>Plant<br>CE                               | ing Type 3 Mamre Frontage<br>Botanic Name<br>SHRUBS & ACCENTS<br>Acmena smithii var. minor<br>Callistemon 'Endeavour'<br>Callistemon 'Little John'<br>Dodonaea viscosa sub sp. cuneata<br>Melaleuca linariifolia 'Claret Tops'<br>Phormium tenax 'Purpureum'<br>Westringia fruticosa<br>GRASSES AND GROUNDCOVERS<br>Carpobrotus glaucescens<br>Gazania tomentosa<br>Hardenbergia violacea<br>Lomandra longifolia<br>Myoporum parvifolium<br>Poa 'Kingsdale'<br>Pennisetum 'Nafray'<br>Trachelospermum jasminoides<br>ing Type 4 Boundary Matrix<br>Botanic Name<br>SHRUBS & ACCENTS<br>Acmena smithii var. minor<br>Callistemon 'Endeavour'<br>Dodonaea viscosa sub sp. cuneata<br>GRASSES AND GROUNDCOVERS                                                                                                                                                                                                                                                                                                                                                                                                                                                                                                                                                                                                                                                                                                                             | Common Name Lilly Pilly Bottlebrush Dwarf Bottle Brush Wedge-leaf Hop-bush Honey Myrtle Bronze Flax Coastal Roasemary Pigface Silver Gazania Purple Coral Pea Matt Rush Creeping Boobialla Tussock Grass Swamp Foxtail Grass Star Jasmine Common Name Lilly Pilly Bottlebrush Wedge-leaf Hop-bush Kedge-leaf Hop-bush                                                     | Mature Size $2 \times 2$ $2 \times 2$ $2 \times 3$ $1 \times 1$ $1 \times 1$ $1 \times 1$ $1.5 \times 1$ $2 \times 2$ .15 $\times 1$ .2 $\times 2$ .3 $\times .6$ .6 $\times .6$ 0.3 $\times 0.3$ .2 $\times 2$ .2 $\times 2$ .2 $\times 2$ .2 $\times 3$ .1 $\times 2$                                                                                                                                                                                                                                                                                                                                                                                                                                                                                                                                                                                                                                                                                                                                                                                                                                                                                                                                                                                                                                                                                                                                                                                                                                                                                                                                                                                                                                                                                                                                                                                                                                                                                                                                                                                                      | Pot Size 200mm 200mm 200mm 200mm 200mm 200mm 200mm 150mm 150mm 150mm 150mm 150mm 150mm 150mm 150mm 150mm                         | Spacing Refer matrix Refer matrix Spacing                   |                                    |     |
| Asm<br>CE<br>CLJ<br>Dc<br>MCT<br>PP<br>Wf<br>Cg<br>Gt<br>Hv<br>LI<br>Mp<br>PK<br>PN<br>Tj<br>Plant<br>CE<br>Dc                   | ing Type 3 Mamre Frontage<br>Botanic Name<br>SHRUBS & ACCENTS<br>Acmena smithii var. minor<br>Callistemon 'Endeavour'<br>Callistemon 'Little John'<br>Dodonaea viscosa sub sp. cuneata<br>Melaleuca linariifolia 'Claret Tops'<br>Phormium tenax 'Purpureum'<br>Westringia fruticosa<br>GRASSES AND GROUNDCOVERS<br>Carpobrotus glaucescens<br>Gazania tomentosa<br>Hardenb ergia violacea<br>Lomandra longifolia<br>Myoporum parvifolium<br>Poa 'Kingsdale'<br>Pennisetum 'Nafray'<br>Trachelospermum jasminoides<br>ing Type 4 Boundary Matrix<br>Botanic Name<br>SHRUBS & ACCENTS<br>Acmena smithii var. minor<br>Callistemon 'Endeavour'<br>Dodonaea viscosa sub sp. cuneata                                                                                                                                                                                                                                                                                                                                                                                                                                                                                                                                                                                                                                                                                                                                                        | Common Name Lilly Pilly Bottlebrush Dwarf Bottle Brush Wedge-leaf Hop-bush Honey Myrtle Bronze Flax Coastal Roasemary Pigface Silver Gazania Purple Coral Pea Matt Rush Creeping Boobialla Tussock Grass Swamp Foxtail Grass Star Jasmine Common Name Lilly Pilly Bottlebrush                                                                                             | Mature Size<br>2 x 2<br>2 x 3<br>1 x 1<br>1 x 2<br>1 x 1<br>1 x 2<br>1 x 1<br>1.5 x 1<br>2 x 2<br>.15 x 1<br>.15 x 2<br>.3 x .6<br>.6 x .6<br>.0 3 x 0.3<br>.15 x 2<br>.15 x | Pot Size 200mm 200mm 200mm 200mm 200mm 200mm 200mm 150mm                   | Spacing Refer matrix Refer matrix Spacing                   |                                    |     |
| Asm<br>CE<br>CLJ<br>Dc<br>MCT<br>PP<br>Wf<br>Gt<br>Hv<br>LI<br>Mp<br>PK<br>PN<br>Tj<br>Plant<br>CE                               | ing Type 3 Mamre Frontage<br>Botanic Name<br>SHRUBS & ACCENTS<br>Acmena smithii var. minor<br>Callistemon 'Endeavour'<br>Callistemon 'Little John'<br>Dodonaea viscosa sub sp. cuneata<br>Melaleuca linariifolia 'Claret Tops'<br>Phormium tenax 'Purpureum'<br>Westringia fruticosa<br>GRASSES AND GROUNDCOVERS<br>Carpobrotus glaucescens<br>Gazania tomentosa<br>Hardenbergia violacea<br>Lomandra longifolia<br>Myoporum parvifolium<br>Poa 'Kingsdale'<br>Pennisetum 'Nafray'<br>Trachelospermum jasminoides<br>ing Type 4 Boundary Matrix<br>Botanic Name<br>SHRUBS & ACCENTS<br>Acmena smithii var. minor<br>Callistemon 'Endeavour'<br>Dodonaea viscosa sub sp. cuneata<br>GRASSES AND GROUNDCOVERS                                                                                                                                                                                                                                                                                                                                                                                                                                                                                                                                                                                                                                                                                                                             | Common Name Lilly Pilly Bottlebrush Dwarf Bottle Brush Wedge-leaf Hop-bush Honey Myrtle Bronze Flax Coastal Roasemary Pigface Silver Gazania Purple Coral Pea Matt Rush Creeping Boobialla Tussock Grass Swamp Foxtail Grass Star Jasmine Common Name Lilly Pilly Bottlebrush Wedge-leaf Hop-bush Kedge-leaf Hop-bush                                                     | Mature Size $2 \times 2$ $2 \times 2$ $2 \times 3$ $1 \times 1$ $1 \times 1$ $1 \times 1$ $1.5 \times 1$ $2 \times 2$ .15 $\times 1$ .2 $\times 2$ .3 $\times .6$ .6 $\times .6$ 0.3 $\times 0.3$ .2 $\times 2$ .2 $\times 2$ .2 $\times 2$ .2 $\times 3$ .1 $\times 2$                                                                                                                                                                                                                                                                                                                                                                                                                                                                                                                                                                                                                                                                                                                                                                                                                                                                                                                                                                                                                                                                                                                                                                                                                                                                                                                                                                                                                                                                                                                                                                                                                                                                                                                                                                                                      | Pot Size 200mm 200mm 200mm 200mm 200mm 200mm 200mm 150mm 150mm 150mm 150mm 150mm 150mm 150mm 150mm 150mm                         | Spacing Refer matrix Refer matrix Spacing                   |                                    |     |
| Asm<br>CE<br>CLJ<br>DC<br>MCT<br>PP<br>Wf<br>Cg<br>Gt<br>Hv<br>LI<br>Mp<br>PK<br>PN<br>Tj<br>PIant<br>CE<br>Dc<br>Cg<br>Ci       | ing Type 3 Mamre Frontage<br>Botanic Name<br>SHRUBS & ACCENTS<br>Acmena smithii var. minor<br>Callistemon 'Endeavour'<br>Callistemon 'Little John'<br>Dodonaea viscosa subsp. cuneata<br>Melaleuca linariifolia 'Claret Tops'<br>Phormium tenax 'Purpureum'<br>Westringia fruticosa<br>GRASSES AND GROUNDCOVERS<br>Carpobrotus glaucescens<br>Gazania tomentosa<br>Hardenbergia violacea<br>Lomandra longifolia<br>Myoporum parvifolium<br>Poa 'Kingsdale'<br>Pennisetum 'Nafray'<br>Trachelospermum jasminoides<br>ing Type 4 Boundary Matrix<br>Botanic Name<br>SHRUBS & ACCENTS<br>Acmena smithii var. minor<br>Callistemon 'Endeavour'<br>Dodonaea viscosa subsp. cuneata<br>GRASSES AND GROUNDCOVERS<br>Carpobrotus glaucescens                                                                                                                                                                                                                                                                                                                                                                                                                                                                                                                                                                                                                                                                                                    | Common Name Lilly Pilly Bottlebrush Dwarf Bottle Brush Wedge-leaf Hop-bush Honey Myrtle Bronze Flax Coastal Roasemary Pigface Silver Gazania Purple Coral Pea Matt Rush Creeping Boobialla Tussock Grass Swamp Foxtail Grass Star Jasmine Common Name Lilly Pilly Bottlebrush Wedge-leaf Hop-bush Kedge-leaf Hop-bush                                                     | Mature Size $2 \times 2$ $2 \times 2$ $2 \times 3$ $1 \times 1$ $1 \times 1$ $1 \times 1$ $1.5 \times 1$ $2 \times 2$ .15 $\times 1$ .2 $\times 2$ .3 $\times 0.3$ .3 $\times 1$ .2 $\times 2$ .3 $\times 1$ .15 $\times 1$                                                                                                                                                                                                                                                                                                                                                                                                                                                                                                                                                                                                                                                                                                                                                                                                                                                                                                                                                                                                                                                                                                                                                                                                                                                                                                                                                                                                                                                                                                                                                                                                                                                                                                                                                                                                                                                                                                                                            | Pot Size 200mm 200mm 200mm 200mm 200mm 200mm 200mm 150mm                   | Spacing Refer matrix Refer matrix Spacing                   |                                    |     |
| Asm<br>CE<br>CLJ<br>DC<br>MCT<br>PP<br>Wf<br>Gt<br>Hv<br>LI<br>Mp<br>PK<br>PN<br>Tj<br>Plant<br>CE<br>DC                         | ing Type 3 Mamre Frontage<br>Botanic Name<br>SHRUBS & ACCENTS<br>Acmena smithii var. minor<br>Callistemon 'Endeavour'<br>Callistemon 'Little John'<br>Dodonaea viscosa subsp. cuneata<br>Melaleuca linariifolia 'Claret Tops'<br>Phormium tenax 'Purpureum'<br>Westringia fruticosa<br>GRASSES AND GROUNDCOVERS<br>Carpobrotus glaucescens<br>Gazania tomentosa<br>Hardenbergia violacea<br>Lomandra longifolia<br>Myoporum parvifolium<br>Poa 'Kingsdale'<br>Pennisetum 'Nafray'<br>Trachelospermum jasminoides<br>ing Type 4 Boundary Matrix<br>Botanic Name<br>SHRUBS & ACCENTS<br>Acmena smithii var. minor<br>Callistemon 'Endeavour'<br>Dodonaea viscosa subsp. cuneata<br>GRASSES AND GROUNDCOVERS<br>Carpobrotus glaucescens<br>Carpobrotus glaucescens                                                                                                                                                                                                                                                                                                                                                                                           | Common Name Lilly Pilly Bottlebrush Dwarf Bottle Brush Wedge-leaf Hop-bush Honey Myrtle Bronze Flax Coastal Roasemary Pigface Silver Gazania Purple Coral Pea Matt Rush Creeping Boobialla Tussock Grass Swamp Foxtail Grass Star Jasmine Lilly Pilly Bottlebrush Wedge-leaf Hop-bush Pigface Pigface Pigface Pigface Pigface                                             | Mature Size $2 \times 2$ $2 \times 2$ $2 \times 3$ $1 \times 1$ $1 \times 1$ $1 \times 1$ $1.5 \times 1$ $2 \times 2$ $3 \times 2$ $3 \times 6$ $.6 \times .6$ $0.3 \times 0.3$ Mature Size         (h x w) (m) $2 \times 2$ $2 \times 3$ $1 \times 2$                                                                                                                                                                                                                                                                                                                                                                                                                                                                                                                                                                                                                                                                                                                                                                                                                                                                                                                                                                                                                                                                                                                                                                                                                                                                                                                                                                                                                                                                                                                                                                                                                                                                                                                                                                                                                                                                                                                                                                                                                                                                                      | Pot Size 200mm 200mm 200mm 200mm 200mm 200mm 200mm 200mm 150mm       | Spacing Refer matrix Refer matrix Spacing                   |                                    |     |
| Asm<br>CE<br>CLJ<br>DC<br>MCT<br>PP<br>Wf<br>Cg<br>Gt<br>Hv<br>LI<br>Mp<br>PK<br>PN<br>Tj<br>Plant<br>CE<br>Dc<br>Ci<br>Hv       | ing Type 3 Mamre Frontage<br>Botanic Name<br>SHRUBS & ACCENTS<br>Acmena smithii var. minor<br>Callistemon 'Endeavour'<br>Callistemon 'Little John'<br>Dodonaea viscosa subsp. cuneata<br>Melaleuca linariifolia 'Claret Tops'<br>Phormium tenax 'Purpureum'<br>Westringia fruticosa<br>GRASSES AND GROUNDCOVERS<br>Carpobrotus glaucescens<br>Gazania tomentosa<br>Hardenbergia violacea<br>Lomandra longifolia<br>Myoporum parvifolium<br>Poa 'Kingsdale'<br>Pennisetum 'Nafray'<br>Trachelospermum jasminoides<br>ing Type 4 Boundary Matrix<br>Botanic Name<br>SHRUBS & ACCENTS<br>Acmena smithii var. minor<br>Callistemon 'Endeavour'<br>Dodonaea viscosa subsp. cuneata<br>GRASSES AND GROUNDCOVERS<br>Carpobrotus glaucescens<br>Carpobrotus glaucescens | Common Name Lilly Pilly Bottlebrush Dwarf Bottle Brush Wedge-leaf Hop-bush Honey Myrtle Bronze Flax Coastal Roasemary Pigface Silver Gazania Purple Coral Pea Matt Rush Creeping Boobialla Tussock Grass Swamp Foxtail Grass Star Jasmine Lilly Pilly Bottlebrush Wedge-leaf Hop-bush Lilly Pilly Bottlebrush Wedge-leaf Hop-bush Pigface Pigface Pigface Pigface Pigface | Mature Size $2 \times 2$ $2 \times 2$ $2 \times 3$ $1 \times 1$ $1 \times 2$ $1 \times 1$ $1 \times 2$ $1 \times 1$ $1.5 \times 1$ $2 \times 2$ $3 \times 2$ $2 \times 2$ $2 \times 2$ $2 \times 2$ $2 \times 3$ $1 \times 2$ $-1 \times 2$                                                                                                                                                                                                                                                                                                                                                                                                                                                                                                                                                                                                                                                                                                                                                                                                                                                                                                                                                                                                                                                                                                                                                                                                                                                                                                                                                                                                                                                                                                                                                                                                                                                                                     | Pot Size 200mm 200mm 200mm 200mm 200mm 200mm 200mm 200mm 150mm | Spacing Refer matrix Refer matrix Refer matrix Refer matrix |                                    |     |
| AsM<br>CE<br>CLJ<br>Dc<br>MCT<br>PP<br>Wf<br>Gt<br>Hv<br>LI<br>Mp<br>PK<br>PN<br>Tj<br>Plant<br>Cg<br>Cl<br>Dc<br>Ci<br>Hv<br>Gt | ing Type 3 Mamre Frontage<br>Botanic Name<br>SHRUBS & ACCENTS<br>Acmena smithii var. minor<br>Callistemon 'Endeavour'<br>Callistemon 'Little John'<br>Dodonaea viscosa subsp. cuneata<br>Melaleuca linariifolia 'Claret Tops'<br>Phormium tenax 'Purpureum'<br>Westringia fruticosa<br>GRASSES AND GROUNDCOVERS<br>Carpobrotus glaucescens<br>Gazania tomentosa<br>Hardenbergia violacea<br>Lomandra longifolia<br>Myoporum parvifolium<br>Poa 'Kingsdale'<br>Pennisetum 'Nafray'<br>Trachelospermum jasminoides<br>ing Type 4 Boundary Matrix<br>Botanic Name<br>SHRUBS & ACCENTS<br>Acmena smithii var. minor<br>Callistemon 'Endeavour'<br>Dodonaea viscosa subsp. cuneata<br>GRASSES AND GROUNDCOVERS<br>Carpobrotus glaucescens<br>Carpobrotus glaucescens                                                                                  | Common Name Lilly Pilly Bottlebrush Dwarf Bottle Brush Wedge-leaf Hop-bush Honey Myrtle Bronze Flax Coastal Roasemary Pigface Silver Gazania Purple Coral Pea Matt Rush Creeping Boobialla Tussock Grass Swamp Foxtail Grass Star Jasmine Common Name Lilly Pilly Bottlebrush Wedge-leaf Hop-bush Pigface Pigface Pigface Pigface Pigface Pigface Pigface                 | Mature Size $2 \times 2$ $2 \times 2$ $2 \times 3$ $1 \times 1$ $1.5 \times 1$ $2 \times 2$ $3$ $1 \times 1$ $3 \times 2$ $3 \times 6$ $.6 \times .6$ $0.3 \times 0.3$ $4 \times .4$ $2 \times 2$ $2 \times 3$ $1 \times 2$ $2 \times 2$ $2 \times 3$ $1 \times 2$ $2 \times 2$ $2 \times 3$ $1 \times 2$ $2 \times 2$ $2 \times 3$ $1 \times 2$ $2 \times 3$ $1 \times 2$ $2 \times 3$ $1 \times 2$                                                                                                                                                                                                                                                                                                                                                                                                                                                                                                                                                                                                                                                                                                                                                                                                                                                                                                                                                                                                                                                                                                                                                                                                                                                                                                                                                                                                                                                                                                                                                                                                                                                                                                                                                                                                                                                                                    | Pot Size 200mm 200mm 200mm 200mm 200mm 200mm 200mm 200mm 150mm       | Spacing Refer matrix Refer matrix Refer matrix Refer matrix |                                    |     |