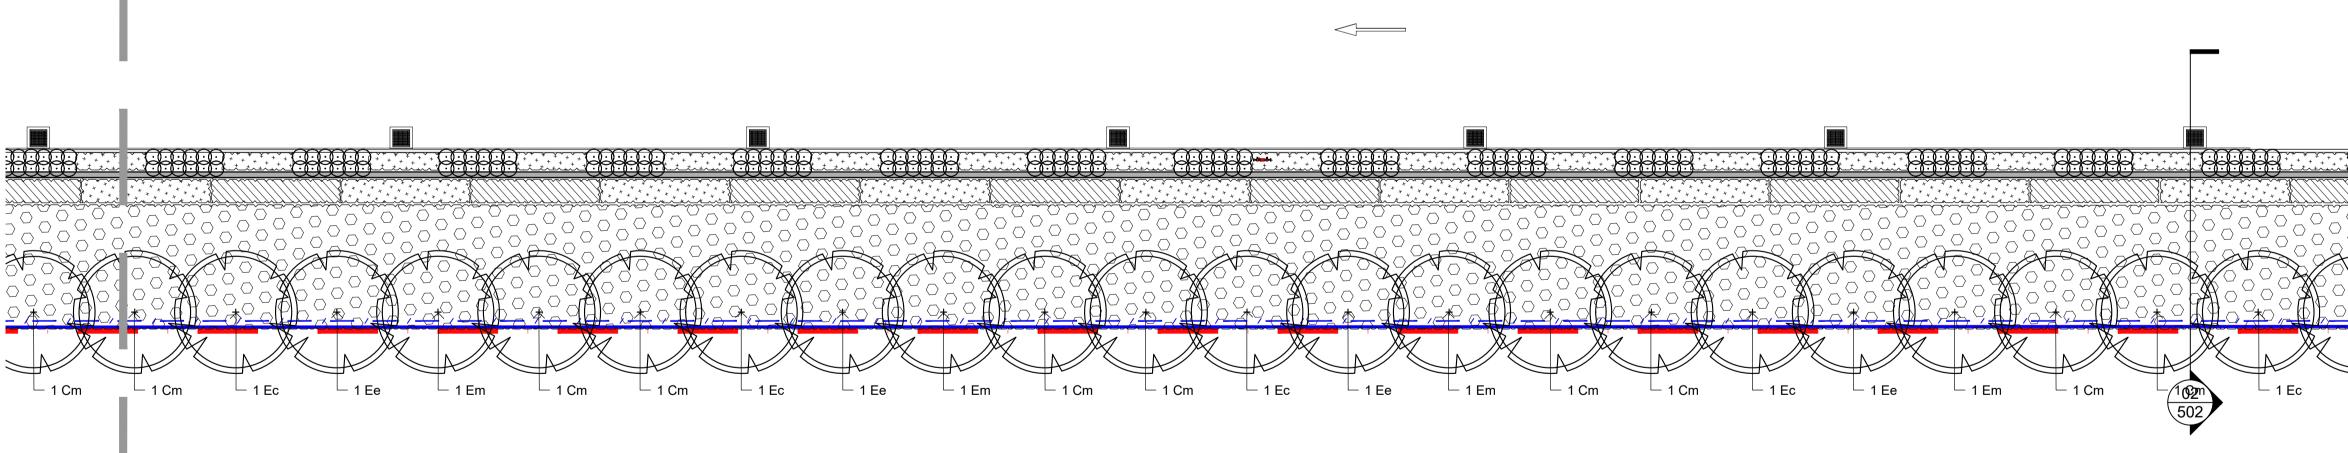

# Aspect Industrial Estate - Lot 9 (On Lot Works) Mamre Road, Kemps Creek Landscape Package **Drawing Schedule**

|                                                                                                                                  | Botanic Name                                                                                                                                                                                                                                                                                                                                                                                                                                                                                                                                                                                                                                                                                                                                                                                                                                                                                                                                                                                                                                                                                                                                                                                                                                                                                                                                                                                                                            | Common Name                                                                                                                                                                                                                                                                                                                                                               | Mature Size                                                                                                                                                                                                                                                                                                                                                                                                                                                                                                                                                                                                                                                                                                                                                                                                                                                                                                                                                                                                                                                                                                                                                                                                                                                                                                                                                                                                                                                                                                                                                                                                                                                                                                                                                                                                                                                                                                                                                                                                                                                                                                                                                                                                                                                                                                                                 | Pot Size                                                                                                                         | Spacing                                                     | Endemic<br>Vegetation<br>Community | DCP |
|----------------------------------------------------------------------------------------------------------------------------------|-----------------------------------------------------------------------------------------------------------------------------------------------------------------------------------------------------------------------------------------------------------------------------------------------------------------------------------------------------------------------------------------------------------------------------------------------------------------------------------------------------------------------------------------------------------------------------------------------------------------------------------------------------------------------------------------------------------------------------------------------------------------------------------------------------------------------------------------------------------------------------------------------------------------------------------------------------------------------------------------------------------------------------------------------------------------------------------------------------------------------------------------------------------------------------------------------------------------------------------------------------------------------------------------------------------------------------------------------------------------------------------------------------------------------------------------|---------------------------------------------------------------------------------------------------------------------------------------------------------------------------------------------------------------------------------------------------------------------------------------------------------------------------------------------------------------------------|---------------------------------------------------------------------------------------------------------------------------------------------------------------------------------------------------------------------------------------------------------------------------------------------------------------------------------------------------------------------------------------------------------------------------------------------------------------------------------------------------------------------------------------------------------------------------------------------------------------------------------------------------------------------------------------------------------------------------------------------------------------------------------------------------------------------------------------------------------------------------------------------------------------------------------------------------------------------------------------------------------------------------------------------------------------------------------------------------------------------------------------------------------------------------------------------------------------------------------------------------------------------------------------------------------------------------------------------------------------------------------------------------------------------------------------------------------------------------------------------------------------------------------------------------------------------------------------------------------------------------------------------------------------------------------------------------------------------------------------------------------------------------------------------------------------------------------------------------------------------------------------------------------------------------------------------------------------------------------------------------------------------------------------------------------------------------------------------------------------------------------------------------------------------------------------------------------------------------------------------------------------------------------------------------------------------------------------------|----------------------------------------------------------------------------------------------------------------------------------|-------------------------------------------------------------|------------------------------------|-----|
|                                                                                                                                  |                                                                                                                                                                                                                                                                                                                                                                                                                                                                                                                                                                                                                                                                                                                                                                                                                                                                                                                                                                                                                                                                                                                                                                                                                                                                                                                                                                                                                                         |                                                                                                                                                                                                                                                                                                                                                                           | (h x w) (m)                                                                                                                                                                                                                                                                                                                                                                                                                                                                                                                                                                                                                                                                                                                                                                                                                                                                                                                                                                                                                                                                                                                                                                                                                                                                                                                                                                                                                                                                                                                                                                                                                                                                                                                                                                                                                                                                                                                                                                                                                                                                                                                                                                                                                                                                                                                                 |                                                                                                                                  |                                                             |                                    |     |
| _                                                                                                                                | TREES                                                                                                                                                                                                                                                                                                                                                                                                                                                                                                                                                                                                                                                                                                                                                                                                                                                                                                                                                                                                                                                                                                                                                                                                                                                                                                                                                                                                                                   |                                                                                                                                                                                                                                                                                                                                                                           |                                                                                                                                                                                                                                                                                                                                                                                                                                                                                                                                                                                                                                                                                                                                                                                                                                                                                                                                                                                                                                                                                                                                                                                                                                                                                                                                                                                                                                                                                                                                                                                                                                                                                                                                                                                                                                                                                                                                                                                                                                                                                                                                                                                                                                                                                                                                             | 400                                                                                                                              |                                                             |                                    |     |
| Cgu                                                                                                                              | Carealopetalum gummiferum                                                                                                                                                                                                                                                                                                                                                                                                                                                                                                                                                                                                                                                                                                                                                                                                                                                                                                                                                                                                                                                                                                                                                                                                                                                                                                                                                                                                               | NSW Christmas Bush                                                                                                                                                                                                                                                                                                                                                        | 5 x 2                                                                                                                                                                                                                                                                                                                                                                                                                                                                                                                                                                                                                                                                                                                                                                                                                                                                                                                                                                                                                                                                                                                                                                                                                                                                                                                                                                                                                                                                                                                                                                                                                                                                                                                                                                                                                                                                                                                                                                                                                                                                                                                                                                                                                                                                                                                                       | 100L                                                                                                                             | As Shown                                                    |                                    |     |
| Cm                                                                                                                               | Corymbia maculata                                                                                                                                                                                                                                                                                                                                                                                                                                                                                                                                                                                                                                                                                                                                                                                                                                                                                                                                                                                                                                                                                                                                                                                                                                                                                                                                                                                                                       | Spotted Gum                                                                                                                                                                                                                                                                                                                                                               | 30 x 8                                                                                                                                                                                                                                                                                                                                                                                                                                                                                                                                                                                                                                                                                                                                                                                                                                                                                                                                                                                                                                                                                                                                                                                                                                                                                                                                                                                                                                                                                                                                                                                                                                                                                                                                                                                                                                                                                                                                                                                                                                                                                                                                                                                                                                                                                                                                      | 200L                                                                                                                             | As Shown                                                    |                                    |     |
| Ec                                                                                                                               | Eucalyptus crebra                                                                                                                                                                                                                                                                                                                                                                                                                                                                                                                                                                                                                                                                                                                                                                                                                                                                                                                                                                                                                                                                                                                                                                                                                                                                                                                                                                                                                       | Narrow-leaved ironbark                                                                                                                                                                                                                                                                                                                                                    | 35 x 15                                                                                                                                                                                                                                                                                                                                                                                                                                                                                                                                                                                                                                                                                                                                                                                                                                                                                                                                                                                                                                                                                                                                                                                                                                                                                                                                                                                                                                                                                                                                                                                                                                                                                                                                                                                                                                                                                                                                                                                                                                                                                                                                                                                                                                                                                                                                     | 100L                                                                                                                             | As Shown                                                    |                                    |     |
| Ee                                                                                                                               | Eucalyptus eugenioides                                                                                                                                                                                                                                                                                                                                                                                                                                                                                                                                                                                                                                                                                                                                                                                                                                                                                                                                                                                                                                                                                                                                                                                                                                                                                                                                                                                                                  | Thin leaved stringybark                                                                                                                                                                                                                                                                                                                                                   | 20 x 8                                                                                                                                                                                                                                                                                                                                                                                                                                                                                                                                                                                                                                                                                                                                                                                                                                                                                                                                                                                                                                                                                                                                                                                                                                                                                                                                                                                                                                                                                                                                                                                                                                                                                                                                                                                                                                                                                                                                                                                                                                                                                                                                                                                                                                                                                                                                      | 200L                                                                                                                             | As Shown                                                    |                                    |     |
| Ep                                                                                                                               | Eucalyptus punctata                                                                                                                                                                                                                                                                                                                                                                                                                                                                                                                                                                                                                                                                                                                                                                                                                                                                                                                                                                                                                                                                                                                                                                                                                                                                                                                                                                                                                     | Grey Gum                                                                                                                                                                                                                                                                                                                                                                  | 25 x 8                                                                                                                                                                                                                                                                                                                                                                                                                                                                                                                                                                                                                                                                                                                                                                                                                                                                                                                                                                                                                                                                                                                                                                                                                                                                                                                                                                                                                                                                                                                                                                                                                                                                                                                                                                                                                                                                                                                                                                                                                                                                                                                                                                                                                                                                                                                                      | 200L                                                                                                                             | As Shown                                                    |                                    |     |
| Fa                                                                                                                               | Flindersia australis                                                                                                                                                                                                                                                                                                                                                                                                                                                                                                                                                                                                                                                                                                                                                                                                                                                                                                                                                                                                                                                                                                                                                                                                                                                                                                                                                                                                                    | Crow's Ash                                                                                                                                                                                                                                                                                                                                                                | 12 x 7                                                                                                                                                                                                                                                                                                                                                                                                                                                                                                                                                                                                                                                                                                                                                                                                                                                                                                                                                                                                                                                                                                                                                                                                                                                                                                                                                                                                                                                                                                                                                                                                                                                                                                                                                                                                                                                                                                                                                                                                                                                                                                                                                                                                                                                                                                                                      | 100L                                                                                                                             | As Shown                                                    |                                    |     |
| Ηf                                                                                                                               | Hymenosporum flavum                                                                                                                                                                                                                                                                                                                                                                                                                                                                                                                                                                                                                                                                                                                                                                                                                                                                                                                                                                                                                                                                                                                                                                                                                                                                                                                                                                                                                     | Native Frangipani                                                                                                                                                                                                                                                                                                                                                         | 8 x 5                                                                                                                                                                                                                                                                                                                                                                                                                                                                                                                                                                                                                                                                                                                                                                                                                                                                                                                                                                                                                                                                                                                                                                                                                                                                                                                                                                                                                                                                                                                                                                                                                                                                                                                                                                                                                                                                                                                                                                                                                                                                                                                                                                                                                                                                                                                                       | 100L                                                                                                                             | As Shown                                                    |                                    |     |
| Мs                                                                                                                               | Melaleuca styphelioides                                                                                                                                                                                                                                                                                                                                                                                                                                                                                                                                                                                                                                                                                                                                                                                                                                                                                                                                                                                                                                                                                                                                                                                                                                                                                                                                                                                                                 | Prickly Leaved Paperbark                                                                                                                                                                                                                                                                                                                                                  | 8 x 6                                                                                                                                                                                                                                                                                                                                                                                                                                                                                                                                                                                                                                                                                                                                                                                                                                                                                                                                                                                                                                                                                                                                                                                                                                                                                                                                                                                                                                                                                                                                                                                                                                                                                                                                                                                                                                                                                                                                                                                                                                                                                                                                                                                                                                                                                                                                       | 200L                                                                                                                             | As Shown                                                    |                                    |     |
|                                                                                                                                  |                                                                                                                                                                                                                                                                                                                                                                                                                                                                                                                                                                                                                                                                                                                                                                                                                                                                                                                                                                                                                                                                                                                                                                                                                                                                                                                                                                                                                                         |                                                                                                                                                                                                                                                                                                                                                                           |                                                                                                                                                                                                                                                                                                                                                                                                                                                                                                                                                                                                                                                                                                                                                                                                                                                                                                                                                                                                                                                                                                                                                                                                                                                                                                                                                                                                                                                                                                                                                                                                                                                                                                                                                                                                                                                                                                                                                                                                                                                                                                                                                                                                                                                                                                                                             |                                                                                                                                  |                                                             |                                    |     |
|                                                                                                                                  | SHRUBS & ACCENTS                                                                                                                                                                                                                                                                                                                                                                                                                                                                                                                                                                                                                                                                                                                                                                                                                                                                                                                                                                                                                                                                                                                                                                                                                                                                                                                                                                                                                        |                                                                                                                                                                                                                                                                                                                                                                           |                                                                                                                                                                                                                                                                                                                                                                                                                                                                                                                                                                                                                                                                                                                                                                                                                                                                                                                                                                                                                                                                                                                                                                                                                                                                                                                                                                                                                                                                                                                                                                                                                                                                                                                                                                                                                                                                                                                                                                                                                                                                                                                                                                                                                                                                                                                                             |                                                                                                                                  |                                                             |                                    |     |
| As                                                                                                                               | Acmena smithii var. minor                                                                                                                                                                                                                                                                                                                                                                                                                                                                                                                                                                                                                                                                                                                                                                                                                                                                                                                                                                                                                                                                                                                                                                                                                                                                                                                                                                                                               | Lilly Pilly                                                                                                                                                                                                                                                                                                                                                               | 2 x 2                                                                                                                                                                                                                                                                                                                                                                                                                                                                                                                                                                                                                                                                                                                                                                                                                                                                                                                                                                                                                                                                                                                                                                                                                                                                                                                                                                                                                                                                                                                                                                                                                                                                                                                                                                                                                                                                                                                                                                                                                                                                                                                                                                                                                                                                                                                                       | 300mm                                                                                                                            | As Shown                                                    |                                    |     |
| CLJ                                                                                                                              | Callistemon 'Little John'                                                                                                                                                                                                                                                                                                                                                                                                                                                                                                                                                                                                                                                                                                                                                                                                                                                                                                                                                                                                                                                                                                                                                                                                                                                                                                                                                                                                               | Dwarf Bottle Brush                                                                                                                                                                                                                                                                                                                                                        | 1 x 1                                                                                                                                                                                                                                                                                                                                                                                                                                                                                                                                                                                                                                                                                                                                                                                                                                                                                                                                                                                                                                                                                                                                                                                                                                                                                                                                                                                                                                                                                                                                                                                                                                                                                                                                                                                                                                                                                                                                                                                                                                                                                                                                                                                                                                                                                                                                       | 300mm                                                                                                                            | As Shown                                                    |                                    |     |
|                                                                                                                                  | Loropetalum 'Purple Pixie'                                                                                                                                                                                                                                                                                                                                                                                                                                                                                                                                                                                                                                                                                                                                                                                                                                                                                                                                                                                                                                                                                                                                                                                                                                                                                                                                                                                                              | Peack                                                                                                                                                                                                                                                                                                                                                                     | .5 x 1.2                                                                                                                                                                                                                                                                                                                                                                                                                                                                                                                                                                                                                                                                                                                                                                                                                                                                                                                                                                                                                                                                                                                                                                                                                                                                                                                                                                                                                                                                                                                                                                                                                                                                                                                                                                                                                                                                                                                                                                                                                                                                                                                                                                                                                                                                                                                                    | 300mm                                                                                                                            | As Shown                                                    |                                    |     |
|                                                                                                                                  | Melaleuca linariifolia 'Claret Tops'                                                                                                                                                                                                                                                                                                                                                                                                                                                                                                                                                                                                                                                                                                                                                                                                                                                                                                                                                                                                                                                                                                                                                                                                                                                                                                                                                                                                    | Honey Myrtle                                                                                                                                                                                                                                                                                                                                                              | 1 x 1                                                                                                                                                                                                                                                                                                                                                                                                                                                                                                                                                                                                                                                                                                                                                                                                                                                                                                                                                                                                                                                                                                                                                                                                                                                                                                                                                                                                                                                                                                                                                                                                                                                                                                                                                                                                                                                                                                                                                                                                                                                                                                                                                                                                                                                                                                                                       | 300mm                                                                                                                            | As Shown                                                    |                                    |     |
|                                                                                                                                  | •                                                                                                                                                                                                                                                                                                                                                                                                                                                                                                                                                                                                                                                                                                                                                                                                                                                                                                                                                                                                                                                                                                                                                                                                                                                                                                                                                                                                                                       |                                                                                                                                                                                                                                                                                                                                                                           |                                                                                                                                                                                                                                                                                                                                                                                                                                                                                                                                                                                                                                                                                                                                                                                                                                                                                                                                                                                                                                                                                                                                                                                                                                                                                                                                                                                                                                                                                                                                                                                                                                                                                                                                                                                                                                                                                                                                                                                                                                                                                                                                                                                                                                                                                                                                             |                                                                                                                                  |                                                             |                                    |     |
|                                                                                                                                  | Pittosporum 'Miss Muffet'                                                                                                                                                                                                                                                                                                                                                                                                                                                                                                                                                                                                                                                                                                                                                                                                                                                                                                                                                                                                                                                                                                                                                                                                                                                                                                                                                                                                               | Miss Muffet Pittosporum                                                                                                                                                                                                                                                                                                                                                   | 1 x 1                                                                                                                                                                                                                                                                                                                                                                                                                                                                                                                                                                                                                                                                                                                                                                                                                                                                                                                                                                                                                                                                                                                                                                                                                                                                                                                                                                                                                                                                                                                                                                                                                                                                                                                                                                                                                                                                                                                                                                                                                                                                                                                                                                                                                                                                                                                                       | 300mm                                                                                                                            | As Shown                                                    |                                    |     |
| ROP                                                                                                                              | Rhaphiolepis 'Oriental Pearl'                                                                                                                                                                                                                                                                                                                                                                                                                                                                                                                                                                                                                                                                                                                                                                                                                                                                                                                                                                                                                                                                                                                                                                                                                                                                                                                                                                                                           | Indian Hawthorn                                                                                                                                                                                                                                                                                                                                                           | 1 X 1                                                                                                                                                                                                                                                                                                                                                                                                                                                                                                                                                                                                                                                                                                                                                                                                                                                                                                                                                                                                                                                                                                                                                                                                                                                                                                                                                                                                                                                                                                                                                                                                                                                                                                                                                                                                                                                                                                                                                                                                                                                                                                                                                                                                                                                                                                                                       | 300mm                                                                                                                            | As Shown                                                    |                                    |     |
| Wf                                                                                                                               | Westringia fruticosa                                                                                                                                                                                                                                                                                                                                                                                                                                                                                                                                                                                                                                                                                                                                                                                                                                                                                                                                                                                                                                                                                                                                                                                                                                                                                                                                                                                                                    | Coastal Roasemary                                                                                                                                                                                                                                                                                                                                                         | 2 x 2                                                                                                                                                                                                                                                                                                                                                                                                                                                                                                                                                                                                                                                                                                                                                                                                                                                                                                                                                                                                                                                                                                                                                                                                                                                                                                                                                                                                                                                                                                                                                                                                                                                                                                                                                                                                                                                                                                                                                                                                                                                                                                                                                                                                                                                                                                                                       | 300mm                                                                                                                            | As Shown                                                    |                                    |     |
| Vo                                                                                                                               | Viburnum odoratissimum                                                                                                                                                                                                                                                                                                                                                                                                                                                                                                                                                                                                                                                                                                                                                                                                                                                                                                                                                                                                                                                                                                                                                                                                                                                                                                                                                                                                                  | Sweet viburnum                                                                                                                                                                                                                                                                                                                                                            | 4 x 4                                                                                                                                                                                                                                                                                                                                                                                                                                                                                                                                                                                                                                                                                                                                                                                                                                                                                                                                                                                                                                                                                                                                                                                                                                                                                                                                                                                                                                                                                                                                                                                                                                                                                                                                                                                                                                                                                                                                                                                                                                                                                                                                                                                                                                                                                                                                       | 300mm                                                                                                                            | As Shown                                                    |                                    |     |
|                                                                                                                                  |                                                                                                                                                                                                                                                                                                                                                                                                                                                                                                                                                                                                                                                                                                                                                                                                                                                                                                                                                                                                                                                                                                                                                                                                                                                                                                                                                                                                                                         |                                                                                                                                                                                                                                                                                                                                                                           |                                                                                                                                                                                                                                                                                                                                                                                                                                                                                                                                                                                                                                                                                                                                                                                                                                                                                                                                                                                                                                                                                                                                                                                                                                                                                                                                                                                                                                                                                                                                                                                                                                                                                                                                                                                                                                                                                                                                                                                                                                                                                                                                                                                                                                                                                                                                             |                                                                                                                                  |                                                             |                                    |     |
|                                                                                                                                  | GRASSES AND GROUNDCOVERS                                                                                                                                                                                                                                                                                                                                                                                                                                                                                                                                                                                                                                                                                                                                                                                                                                                                                                                                                                                                                                                                                                                                                                                                                                                                                                                                                                                                                |                                                                                                                                                                                                                                                                                                                                                                           |                                                                                                                                                                                                                                                                                                                                                                                                                                                                                                                                                                                                                                                                                                                                                                                                                                                                                                                                                                                                                                                                                                                                                                                                                                                                                                                                                                                                                                                                                                                                                                                                                                                                                                                                                                                                                                                                                                                                                                                                                                                                                                                                                                                                                                                                                                                                             |                                                                                                                                  |                                                             |                                    |     |
| ALR                                                                                                                              | Alternanthera dentata 'Little Ruby'                                                                                                                                                                                                                                                                                                                                                                                                                                                                                                                                                                                                                                                                                                                                                                                                                                                                                                                                                                                                                                                                                                                                                                                                                                                                                                                                                                                                     |                                                                                                                                                                                                                                                                                                                                                                           | 0.15 x .6                                                                                                                                                                                                                                                                                                                                                                                                                                                                                                                                                                                                                                                                                                                                                                                                                                                                                                                                                                                                                                                                                                                                                                                                                                                                                                                                                                                                                                                                                                                                                                                                                                                                                                                                                                                                                                                                                                                                                                                                                                                                                                                                                                                                                                                                                                                                   | 150mm                                                                                                                            | 5/m2                                                        |                                    |     |
| Cg                                                                                                                               | Carpobrotus glaucescens                                                                                                                                                                                                                                                                                                                                                                                                                                                                                                                                                                                                                                                                                                                                                                                                                                                                                                                                                                                                                                                                                                                                                                                                                                                                                                                                                                                                                 | Pigface                                                                                                                                                                                                                                                                                                                                                                   | 0.15 x 1                                                                                                                                                                                                                                                                                                                                                                                                                                                                                                                                                                                                                                                                                                                                                                                                                                                                                                                                                                                                                                                                                                                                                                                                                                                                                                                                                                                                                                                                                                                                                                                                                                                                                                                                                                                                                                                                                                                                                                                                                                                                                                                                                                                                                                                                                                                                    | 150mm                                                                                                                            | 5/m2                                                        |                                    |     |
| Dr                                                                                                                               | Dichondra repens                                                                                                                                                                                                                                                                                                                                                                                                                                                                                                                                                                                                                                                                                                                                                                                                                                                                                                                                                                                                                                                                                                                                                                                                                                                                                                                                                                                                                        | Kidney Weed                                                                                                                                                                                                                                                                                                                                                               | 0.3 x 1                                                                                                                                                                                                                                                                                                                                                                                                                                                                                                                                                                                                                                                                                                                                                                                                                                                                                                                                                                                                                                                                                                                                                                                                                                                                                                                                                                                                                                                                                                                                                                                                                                                                                                                                                                                                                                                                                                                                                                                                                                                                                                                                                                                                                                                                                                                                     | 150mm                                                                                                                            | 5/m2                                                        |                                    |     |
| Gt                                                                                                                               | Gazania tomentosa                                                                                                                                                                                                                                                                                                                                                                                                                                                                                                                                                                                                                                                                                                                                                                                                                                                                                                                                                                                                                                                                                                                                                                                                                                                                                                                                                                                                                       | Silver Gazania                                                                                                                                                                                                                                                                                                                                                            | 0.15 x 1                                                                                                                                                                                                                                                                                                                                                                                                                                                                                                                                                                                                                                                                                                                                                                                                                                                                                                                                                                                                                                                                                                                                                                                                                                                                                                                                                                                                                                                                                                                                                                                                                                                                                                                                                                                                                                                                                                                                                                                                                                                                                                                                                                                                                                                                                                                                    | 150mm                                                                                                                            | 5/m2                                                        |                                    |     |
| Dg                                                                                                                               | Dietes grandiflora                                                                                                                                                                                                                                                                                                                                                                                                                                                                                                                                                                                                                                                                                                                                                                                                                                                                                                                                                                                                                                                                                                                                                                                                                                                                                                                                                                                                                      | Wild Iris                                                                                                                                                                                                                                                                                                                                                                 | 0.4 x .6                                                                                                                                                                                                                                                                                                                                                                                                                                                                                                                                                                                                                                                                                                                                                                                                                                                                                                                                                                                                                                                                                                                                                                                                                                                                                                                                                                                                                                                                                                                                                                                                                                                                                                                                                                                                                                                                                                                                                                                                                                                                                                                                                                                                                                                                                                                                    | 150mm                                                                                                                            | 5/m2                                                        |                                    |     |
| -                                                                                                                                | <i>Liriope</i> 'Evergreen Giant'                                                                                                                                                                                                                                                                                                                                                                                                                                                                                                                                                                                                                                                                                                                                                                                                                                                                                                                                                                                                                                                                                                                                                                                                                                                                                                                                                                                                        | Turf Lily                                                                                                                                                                                                                                                                                                                                                                 | 0.8 x .8                                                                                                                                                                                                                                                                                                                                                                                                                                                                                                                                                                                                                                                                                                                                                                                                                                                                                                                                                                                                                                                                                                                                                                                                                                                                                                                                                                                                                                                                                                                                                                                                                                                                                                                                                                                                                                                                                                                                                                                                                                                                                                                                                                                                                                                                                                                                    | 150mm                                                                                                                            | 5/m2                                                        |                                    |     |
|                                                                                                                                  | Liriope 'Just Right'                                                                                                                                                                                                                                                                                                                                                                                                                                                                                                                                                                                                                                                                                                                                                                                                                                                                                                                                                                                                                                                                                                                                                                                                                                                                                                                                                                                                                    | Liriope                                                                                                                                                                                                                                                                                                                                                                   | 0.4 x .4                                                                                                                                                                                                                                                                                                                                                                                                                                                                                                                                                                                                                                                                                                                                                                                                                                                                                                                                                                                                                                                                                                                                                                                                                                                                                                                                                                                                                                                                                                                                                                                                                                                                                                                                                                                                                                                                                                                                                                                                                                                                                                                                                                                                                                                                                                                                    | 150mm                                                                                                                            | 5/m2                                                        |                                    |     |
| LI                                                                                                                               | Lomandra longifolia                                                                                                                                                                                                                                                                                                                                                                                                                                                                                                                                                                                                                                                                                                                                                                                                                                                                                                                                                                                                                                                                                                                                                                                                                                                                                                                                                                                                                     | Matt Rush                                                                                                                                                                                                                                                                                                                                                                 | 1 x 1                                                                                                                                                                                                                                                                                                                                                                                                                                                                                                                                                                                                                                                                                                                                                                                                                                                                                                                                                                                                                                                                                                                                                                                                                                                                                                                                                                                                                                                                                                                                                                                                                                                                                                                                                                                                                                                                                                                                                                                                                                                                                                                                                                                                                                                                                                                                       | 150mm                                                                                                                            | 5/m2                                                        |                                    |     |
| Мр                                                                                                                               | Myoporum parvifolium                                                                                                                                                                                                                                                                                                                                                                                                                                                                                                                                                                                                                                                                                                                                                                                                                                                                                                                                                                                                                                                                                                                                                                                                                                                                                                                                                                                                                    | Creeping Boobialla                                                                                                                                                                                                                                                                                                                                                        | 0.3 x 2                                                                                                                                                                                                                                                                                                                                                                                                                                                                                                                                                                                                                                                                                                                                                                                                                                                                                                                                                                                                                                                                                                                                                                                                                                                                                                                                                                                                                                                                                                                                                                                                                                                                                                                                                                                                                                                                                                                                                                                                                                                                                                                                                                                                                                                                                                                                     | 150mm                                                                                                                            | 5/m2                                                        |                                    |     |
|                                                                                                                                  |                                                                                                                                                                                                                                                                                                                                                                                                                                                                                                                                                                                                                                                                                                                                                                                                                                                                                                                                                                                                                                                                                                                                                                                                                                                                                                                                                                                                                                         | Tussock Grass                                                                                                                                                                                                                                                                                                                                                             | 0.3 x .6                                                                                                                                                                                                                                                                                                                                                                                                                                                                                                                                                                                                                                                                                                                                                                                                                                                                                                                                                                                                                                                                                                                                                                                                                                                                                                                                                                                                                                                                                                                                                                                                                                                                                                                                                                                                                                                                                                                                                                                                                                                                                                                                                                                                                                                                                                                                    | 150mm                                                                                                                            | 5/m2                                                        |                                    |     |
| PK                                                                                                                               | Poa 'Kingsdale'                                                                                                                                                                                                                                                                                                                                                                                                                                                                                                                                                                                                                                                                                                                                                                                                                                                                                                                                                                                                                                                                                                                                                                                                                                                                                                                                                                                                                         |                                                                                                                                                                                                                                                                                                                                                                           |                                                                                                                                                                                                                                                                                                                                                                                                                                                                                                                                                                                                                                                                                                                                                                                                                                                                                                                                                                                                                                                                                                                                                                                                                                                                                                                                                                                                                                                                                                                                                                                                                                                                                                                                                                                                                                                                                                                                                                                                                                                                                                                                                                                                                                                                                                                                             |                                                                                                                                  |                                                             |                                    |     |
| ΡN                                                                                                                               | Pennisetum 'Nafray'                                                                                                                                                                                                                                                                                                                                                                                                                                                                                                                                                                                                                                                                                                                                                                                                                                                                                                                                                                                                                                                                                                                                                                                                                                                                                                                                                                                                                     | Swamp Foxtail Grass                                                                                                                                                                                                                                                                                                                                                       | 0.6 x .6                                                                                                                                                                                                                                                                                                                                                                                                                                                                                                                                                                                                                                                                                                                                                                                                                                                                                                                                                                                                                                                                                                                                                                                                                                                                                                                                                                                                                                                                                                                                                                                                                                                                                                                                                                                                                                                                                                                                                                                                                                                                                                                                                                                                                                                                                                                                    | 150mm                                                                                                                            | 5/m2                                                        |                                    |     |
| <b>T</b> :                                                                                                                       |                                                                                                                                                                                                                                                                                                                                                                                                                                                                                                                                                                                                                                                                                                                                                                                                                                                                                                                                                                                                                                                                                                                                                                                                                                                                                                                                                                                                                                         | Stor Joomino                                                                                                                                                                                                                                                                                                                                                              |                                                                                                                                                                                                                                                                                                                                                                                                                                                                                                                                                                                                                                                                                                                                                                                                                                                                                                                                                                                                                                                                                                                                                                                                                                                                                                                                                                                                                                                                                                                                                                                                                                                                                                                                                                                                                                                                                                                                                                                                                                                                                                                                                                                                                                                                                                                                             |                                                                                                                                  |                                                             |                                    |     |
| тј<br>Plant                                                                                                                      | Trachelospermum jasminoides<br>ing Type 3 Mamre Frontage                                                                                                                                                                                                                                                                                                                                                                                                                                                                                                                                                                                                                                                                                                                                                                                                                                                                                                                                                                                                                                                                                                                                                                                                                                                                                                                                                                                | Star Jasmine                                                                                                                                                                                                                                                                                                                                                              | 0.3 x 0.3                                                                                                                                                                                                                                                                                                                                                                                                                                                                                                                                                                                                                                                                                                                                                                                                                                                                                                                                                                                                                                                                                                                                                                                                                                                                                                                                                                                                                                                                                                                                                                                                                                                                                                                                                                                                                                                                                                                                                                                                                                                                                                                                                                                                                                                                                                                                   | 150mm                                                                                                                            | 5/m2                                                        |                                    |     |
| -                                                                                                                                | ing Type 3 Mamre Frontage<br>Botanic Name                                                                                                                                                                                                                                                                                                                                                                                                                                                                                                                                                                                                                                                                                                                                                                                                                                                                                                                                                                                                                                                                                                                                                                                                                                                                                                                                                                                               | Star Jasmine Common Name                                                                                                                                                                                                                                                                                                                                                  | 0.3 x 0.3<br>Mature Size                                                                                                                                                                                                                                                                                                                                                                                                                                                                                                                                                                                                                                                                                                                                                                                                                                                                                                                                                                                                                                                                                                                                                                                                                                                                                                                                                                                                                                                                                                                                                                                                                                                                                                                                                                                                                                                                                                                                                                                                                                                                                                                                                                                                                                                                                                                    | Pot Size                                                                                                                         | Spacing                                                     |                                    |     |
| Plant                                                                                                                            | ing Type 3 Mamre Frontage<br>Botanic Name<br>SHRUBS & ACCENTS                                                                                                                                                                                                                                                                                                                                                                                                                                                                                                                                                                                                                                                                                                                                                                                                                                                                                                                                                                                                                                                                                                                                                                                                                                                                                                                                                                           | Common Name                                                                                                                                                                                                                                                                                                                                                               | Mature Size                                                                                                                                                                                                                                                                                                                                                                                                                                                                                                                                                                                                                                                                                                                                                                                                                                                                                                                                                                                                                                                                                                                                                                                                                                                                                                                                                                                                                                                                                                                                                                                                                                                                                                                                                                                                                                                                                                                                                                                                                                                                                                                                                                                                                                                                                                                                 | Pot Size                                                                                                                         |                                                             |                                    |     |
| Plant                                                                                                                            | ing Type 3 Mamre Frontage<br>Botanic Name<br>SHRUBS & ACCENTS<br>Acmena smithii var. minor                                                                                                                                                                                                                                                                                                                                                                                                                                                                                                                                                                                                                                                                                                                                                                                                                                                                                                                                                                                                                                                                                                                                                                                                                                                                                                                                              | Common Name                                                                                                                                                                                                                                                                                                                                                               | Mature Size                                                                                                                                                                                                                                                                                                                                                                                                                                                                                                                                                                                                                                                                                                                                                                                                                                                                                                                                                                                                                                                                                                                                                                                                                                                                                                                                                                                                                                                                                                                                                                                                                                                                                                                                                                                                                                                                                                                                                                                                                                                                                                                                                                                                                                                                                                                                 | Pot Size                                                                                                                         |                                                             |                                    |     |
| Plant<br>AsM<br>CE                                                                                                               | ing Type 3 Mamre Frontage<br>Botanic Name<br>SHRUBS & ACCENTS<br>Acmena smithii var. minor<br>Callistemon 'Endeavour'                                                                                                                                                                                                                                                                                                                                                                                                                                                                                                                                                                                                                                                                                                                                                                                                                                                                                                                                                                                                                                                                                                                                                                                                                                                                                                                   | Common Name<br>Lilly Pilly<br>Bottlebrush                                                                                                                                                                                                                                                                                                                                 | Mature Size                                                                                                                                                                                                                                                                                                                                                                                                                                                                                                                                                                                                                                                                                                                                                                                                                                                                                                                                                                                                                                                                                                                                                                                                                                                                                                                                                                                                                                                                                                                                                                                                                                                                                                                                                                                                                                                                                                                                                                                                                                                                                                                                                                                                                                                                                                                                 | Pot Size<br>200mm<br>200mm                                                                                                       |                                                             |                                    |     |
| Plant<br>AsM<br>CE<br>CLJ                                                                                                        | ing Type 3 Mamre Frontage<br>Botanic Name<br>SHRUBS & ACCENTS<br>Acmena smithii var. minor<br>Callistemon 'Endeavour'<br>Callistemon 'Little John'                                                                                                                                                                                                                                                                                                                                                                                                                                                                                                                                                                                                                                                                                                                                                                                                                                                                                                                                                                                                                                                                                                                                                                                                                                                                                      | Common Name<br>Lilly Pilly<br>Bottlebrush<br>Dwarf Bottle Brush                                                                                                                                                                                                                                                                                                           | Mature Size<br>2 x 2<br>2 x 3<br>1 x 1                                                                                                                                                                                                                                                                                                                                                                                                                                                                                                                                                                                                                                                                                                                                                                                                                                                                                                                                                                                                                                                                                                                                                                                                                                                                                                                                                                                                                                                                                                                                                                                                                                                                                                                                                                                                                                                                                                                                                                                                                                                                                                                                                                                                                                                                                                      | <b>Pot Size</b><br>200mm<br>200mm<br>200mm                                                                                       | Spacing                                                     |                                    |     |
| Plant<br>CE<br>CLJ<br>Dc                                                                                                         | ing Type 3 Mamre Frontage<br>Botanic Name<br>SHRUBS & ACCENTS<br>Acmena smithii var. minor<br>Callistemon 'Endeavour'<br>Callistemon 'Little John'<br>Dodonaea viscosa subsp. cuneata                                                                                                                                                                                                                                                                                                                                                                                                                                                                                                                                                                                                                                                                                                                                                                                                                                                                                                                                                                                                                                                                                                                                                                                                                                                   | Common Name<br>Lilly Pilly<br>Bottlebrush<br>Dwarf Bottle Brush<br>Wedge-leaf Hop-bush                                                                                                                                                                                                                                                                                    | Mature Size<br>2 x 2<br>2 x 3<br>1 x 1<br>1 x 2                                                                                                                                                                                                                                                                                                                                                                                                                                                                                                                                                                                                                                                                                                                                                                                                                                                                                                                                                                                                                                                                                                                                                                                                                                                                                                                                                                                                                                                                                                                                                                                                                                                                                                                                                                                                                                                                                                                                                                                                                                                                                                                                                                                                                                                                                             | <b>Pot Size</b><br>200mm<br>200mm<br>200mm<br>200mm                                                                              |                                                             |                                    |     |
| Plant<br>AsM<br>CE<br>CLJ<br>Dc<br>MCT                                                                                           | ing Type 3 Mamre Frontage<br>Botanic Name<br>SHRUBS & ACCENTS<br>Acmena smithii var. minor<br>Callistemon 'Endeavour'<br>Callistemon 'Little John'<br>Dodonaea viscosa sub sp. cuneata<br>Melaleuca linariifolia 'Claret Tops'                                                                                                                                                                                                                                                                                                                                                                                                                                                                                                                                                                                                                                                                                                                                                                                                                                                                                                                                                                                                                                                                                                                                                                                                          | Common Name<br>Lilly Pilly<br>Bottlebrush<br>Dwarf Bottle Brush<br>Wedge-leaf Hop-bush<br>Honey Myrtle                                                                                                                                                                                                                                                                    | Mature Size           2 x 2           2 x 3           1 x 1           1 x 2           1 x 1                                                                                                                                                                                                                                                                                                                                                                                                                                                                                                                                                                                                                                                                                                                                                                                                                                                                                                                                                                                                                                                                                                                                                                                                                                                                                                                                                                                                                                                                                                                                                                                                                                                                                                                                                                                                                                                                                                                                                                                                                                                                                                                                                                                                                                                 | Pot Size<br>200mm<br>200mm<br>200mm<br>200mm                                                                                     | Spacing                                                     |                                    |     |
| AsM<br>CE<br>CLJ<br>Dc<br>MCT<br>PP                                                                                              | ing Type 3 Mamre Frontage<br>Botanic Name<br>SHRUBS & ACCENTS<br>Acmena smithii var. minor<br>Callistemon 'Endeavour'<br>Callistemon 'Little John'<br>Dodonaea viscosa sub sp. cuneata<br>Melaleuca linariifolia 'Claret Tops'<br>Phormium tenax 'Purpureum'                                                                                                                                                                                                                                                                                                                                                                                                                                                                                                                                                                                                                                                                                                                                                                                                                                                                                                                                                                                                                                                                                                                                                                            | Common Name<br>Lilly Pilly<br>Bottlebrush<br>Dwarf Bottle Brush<br>Wedge-leaf Hop-bush<br>Honey Myrtle<br>Bronze Flax                                                                                                                                                                                                                                                     | Mature Size<br>2 x 2<br>2 x 3<br>1 x 1<br>1 x 2<br>1 x 1<br>1.5 x 1                                                                                                                                                                                                                                                                                                                                                                                                                                                                                                                                                                                                                                                                                                                                                                                                                                                                                                                                                                                                                                                                                                                                                                                                                                                                                                                                                                                                                                                                                                                                                                                                                                                                                                                                                                                                                                                                                                                                                                                                                                                                                                                                                                                                                                                                         | Pot Size<br>200mm<br>200mm<br>200mm<br>200mm<br>200mm                                                                            | Spacing                                                     |                                    |     |
| AsM<br>CE<br>CLJ<br>Dc<br>MCT                                                                                                    | ing Type 3 Mamre Frontage<br>Botanic Name<br>SHRUBS & ACCENTS<br>Acmena smithii var. minor<br>Callistemon 'Endeavour'<br>Callistemon 'Little John'<br>Dodonaea viscosa sub sp. cuneata<br>Melaleuca linariifolia 'Claret Tops'                                                                                                                                                                                                                                                                                                                                                                                                                                                                                                                                                                                                                                                                                                                                                                                                                                                                                                                                                                                                                                                                                                                                                                                                          | Common Name<br>Lilly Pilly<br>Bottlebrush<br>Dwarf Bottle Brush<br>Wedge-leaf Hop-bush<br>Honey Myrtle                                                                                                                                                                                                                                                                    | Mature Size           2 x 2           2 x 3           1 x 1           1 x 2           1 x 1                                                                                                                                                                                                                                                                                                                                                                                                                                                                                                                                                                                                                                                                                                                                                                                                                                                                                                                                                                                                                                                                                                                                                                                                                                                                                                                                                                                                                                                                                                                                                                                                                                                                                                                                                                                                                                                                                                                                                                                                                                                                                                                                                                                                                                                 | Pot Size<br>200mm<br>200mm<br>200mm<br>200mm                                                                                     | Spacing                                                     |                                    |     |
| AsM<br>CE<br>CLJ<br>Dc<br>MCT<br>PP                                                                                              | ing Type 3 Mamre Frontage<br>Botanic Name<br>SHRUBS & ACCENTS<br>Acmena smithii var. minor<br>Callistemon 'Endeavour'<br>Callistemon 'Little John'<br>Dodonaea viscosa subsp. cuneata<br>Melaleuca linariifolia 'Claret Tops'<br>Phormium tenax 'Purpureum'<br>Westringia fruticosa                                                                                                                                                                                                                                                                                                                                                                                                                                                                                                                                                                                                                                                                                                                                                                                                                                                                                                                                                                                                                                                                                                                                                     | Common Name<br>Lilly Pilly<br>Bottlebrush<br>Dwarf Bottle Brush<br>Wedge-leaf Hop-bush<br>Honey Myrtle<br>Bronze Flax                                                                                                                                                                                                                                                     | Mature Size<br>2 x 2<br>2 x 3<br>1 x 1<br>1 x 2<br>1 x 1<br>1.5 x 1                                                                                                                                                                                                                                                                                                                                                                                                                                                                                                                                                                                                                                                                                                                                                                                                                                                                                                                                                                                                                                                                                                                                                                                                                                                                                                                                                                                                                                                                                                                                                                                                                                                                                                                                                                                                                                                                                                                                                                                                                                                                                                                                                                                                                                                                         | Pot Size<br>200mm<br>200mm<br>200mm<br>200mm<br>200mm                                                                            | Spacing                                                     |                                    |     |
| AsM<br>CE<br>CLJ<br>Dc<br>MCT<br>PP<br>Wf                                                                                        | ing Type 3 Mamre Frontage<br>Botanic Name<br>SHRUBS & ACCENTS<br>Acmena smithii var. minor<br>Callistemon 'Endeavour'<br>Callistemon 'Little John'<br>Dodonaea viscosa sub sp. cuneata<br>Melaleuca linariifolia 'Claret Tops'<br>Phormium tenax 'Purpureum'<br>Westringia fruticosa<br>GRASSES AND GROUNDCOVERS                                                                                                                                                                                                                                                                                                                                                                                                                                                                                                                                                                                                                                                                                                                                                                                                                                                                                                                                                                                                                                                                                                                        | Common Name<br>Lilly Pilly<br>Bottlebrush<br>Dwarf Bottle Brush<br>Wedge-leaf Hop-bush<br>Honey Myrtle<br>Bronze Flax<br>Coastal Roasemary                                                                                                                                                                                                                                | Mature Size<br>2 x 2<br>2 x 3<br>1 x 1<br>1 x 2<br>1 x 1<br>1.5 x 1<br>2 x 2                                                                                                                                                                                                                                                                                                                                                                                                                                                                                                                                                                                                                                                                                                                                                                                                                                                                                                                                                                                                                                                                                                                                                                                                                                                                                                                                                                                                                                                                                                                                                                                                                                                                                                                                                                                                                                                                                                                                                                                                                                                                                                                                                                                                                                                                | Pot Size<br>200mm<br>200mm<br>200mm<br>200mm<br>200mm<br>200mm                                                                   | Spacing                                                     |                                    |     |
| AsM<br>CE<br>CLJ<br>Dc<br>MCT<br>PP<br>Wf                                                                                        | ing Type 3 Mamre Frontage<br>Botanic Name<br>SHRUBS & ACCENTS<br>Acmena smithii var. minor<br>Callistemon 'Endeavour'<br>Callistemon 'Little John'<br>Dodonaea viscosa subsp. cuneata<br>Melaleuca linariifolia 'Claret Tops'<br>Phormium tenax 'Purpureum'<br>Westringia fruticosa<br>GRASSES AND GROUNDCOVERS<br>Carpobrotus glaucescens                                                                                                                                                                                                                                                                                                                                                                                                                                                                                                                                                                                                                                                                                                                                                                                                                                                                                                                                                                                                                                                                                              | Common Name<br>Lilly Pilly<br>Bottlebrush<br>Dwarf Bottle Brush<br>Wedge-leaf Hop-bush<br>Honey Myrtle<br>Bronze Flax<br>Coastal Roasemary<br>Pigface                                                                                                                                                                                                                     | Mature Size<br>2 x 2<br>2 x 3<br>1 x 1<br>1 x 2<br>1 x 1<br>1.5 x 1<br>2 x 2<br>.15 x 1                                                                                                                                                                                                                                                                                                                                                                                                                                                                                                                                                                                                                                                                                                                                                                                                                                                                                                                                                                                                                                                                                                                                                                                                                                                                                                                                                                                                                                                                                                                                                                                                                                                                                                                                                                                                                                                                                                                                                                                                                                                                                                                                                                                                                                                     | Pot Size<br>200mm<br>200mm<br>200mm<br>200mm<br>200mm<br>200mm                                                                   | Spacing                                                     |                                    |     |
| AsM<br>CE<br>CLJ<br>DC<br>MCT<br>PP<br>Wf<br>Cg<br>Gt                                                                            | ing Type 3 Mamre Frontage<br>Botanic Name<br>SHRUBS & ACCENTS<br>Acmena smithii var. minor<br>Callistemon 'Endeavour'<br>Callistemon 'Little John'<br>Dodonaea viscosa subsp. cuneata<br>Melaleuca linariifolia 'Claret Tops'<br>Phormium tenax 'Purpureum'<br>Westringia fruticosa<br>GRASSES AND GROUNDCOVERS<br>Carpobrotus glaucescens<br>Gazania tomentosa                                                                                                                                                                                                                                                                                                                                                                                                                                                                                                                                                                                                                                                                                                                                                                                                                                                                                                                                                                                                                                                                         | Common Name Lilly Pilly Bottlebrush Dwarf Bottle Brush Wedge-leaf Hop-bush Honey Myrtle Bronze Flax Coastal Roasemary Pigface Silver Gazania                                                                                                                                                                                                                              | Mature Size<br>2 x 2<br>2 x 3<br>1 x 1<br>1 x 2<br>1 x 1<br>1.5 x 1<br>2 x 2                                                                                                                                                                                                                                                                                                                                                                                                                                                                                                                                                                                                                                                                                                                                                                                                                                                                                                                                                                                                                                                                                                                                                                                                                                                                                                                                                                                                                                                                                                                                                                                                                                                                                                                                                                                                                                                                                                                                                                                                                                                                                                                                                                                                                                                                | Pot Size 200mm 200mm 200mm 200mm 200mm 200mm 150mm                                                                               | Spacing                                                     |                                    |     |
| AsM<br>CE<br>CLJ<br>Dc<br>MCT<br>PP<br>Wf<br>Cg<br>Gt<br>Hv                                                                      | ing Type 3 Mamre Frontage<br>Botanic Name<br>SHRUBS & ACCENTS<br>Acmena smithii var. minor<br>Callistemon 'Endeavour'<br>Callistemon 'Little John'<br>Dodonaea viscosa sub sp. cuneata<br>Melaleuca linariifolia 'Claret Tops'<br>Phormium tenax 'Purpureum'<br>Westringia fruticosa<br>GRASSES AND GROUNDCOVERS<br>Carpobrotus glaucescens<br>Gazania tomentosa<br>Hardenbergia violacea                                                                                                                                                                                                                                                                                                                                                                                                                                                                                                                                                                                                                                                                                                                                                                                                                                                                                                                                                                                                                                               | Common Name Lilly Pilly Bottlebrush Dwarf Bottle Brush Wedge-leaf Hop-bush Honey Myrtle Bronze Flax Coastal Roasemary Pigface Silver Gazania Purple Coral Pea                                                                                                                                                                                                             | Mature Size<br>2 x 2<br>2 x 3<br>1 x 1<br>1 x 2<br>1 x 1<br>1.5 x 1<br>2 x 2<br>.15 x 1<br>.15 x 1<br>.15 x 1<br>.15 x 1                                                                                                                                                                                                                                                                                                                                                                                                                                                                                                                                                                                                                                                                                                                                                                                                                                                                                                                                                                                                                                                                                                                                                                                                                                                                                                                                                                                                                                                                                                                                                                                                                                                                                                                                                                                                                                                                                                                                                                                                                                                                                                                                                                                                                    | Pot Size 200mm 200mm 200mm 200mm 200mm 200mm 150mm 150mm                                                                         | Spacing                                                     |                                    |     |
| AsM<br>CE<br>CLJ<br>Dc<br>MCT<br>PP<br>Wf<br>Cg<br>Gt                                                                            | ing Type 3 Mamre Frontage<br>Botanic Name<br>SHRUBS & ACCENTS<br>Acmena smithii var. minor<br>Callistemon 'Endeavour'<br>Callistemon 'Little John'<br>Dodonaea viscosa sub sp. cuneata<br>Melaleuca linariifolia 'Claret Tops'<br>Phormium tenax 'Purpureum'<br>Westringia fruticosa<br>GRASSES AND GROUNDCOVERS<br>Carpobrotus glaucescens<br>Gazania tomentosa<br>Hardenbergia violacea<br>Lomandra longifolia                                                                                                                                                                                                                                                                                                                                                                                                                                                                                                                                                                                                                                                                                                                                                                                                                                                                                                                                                                                                                        | Common Name Lilly Pilly Bottlebrush Dwarf Bottle Brush Wedge-leaf Hop-bush Honey Myrtle Bronze Flax Coastal Roasemary Pigface Silver Gazania Purple Coral Pea Matt Rush                                                                                                                                                                                                   | Mature Size<br>2 x 2<br>2 x 3<br>1 x 1<br>1 x 2<br>1 x 1<br>1.5 x 1<br>2 x 2<br>.15 x 1<br>.15 x 1                                                                                                                                                                                                                                                                                                                                                                                                                                                                                                                                                                                                                                                                                                                                                                                                                                                                                                                                                                                                                                                                                                                                                                                                                                                                                                                                                                                                                                                                                                                                                                                                                                                                                                                                                                                                                                                                                                                                                                                                                                                                                                                                       | Pot Size 200mm 200mm 200mm 200mm 200mm 200mm 150mm 150mm 150mm                                                                   | Spacing<br>Refer matrix                                     |                                    |     |
| AsM<br>CE<br>CLJ<br>Dc<br>MCT<br>PP<br>Wf<br>Cg<br>Gt<br>Hv                                                                      | ing Type 3 Mamre Frontage<br>Botanic Name<br>SHRUBS & ACCENTS<br>Acmena smithii var. minor<br>Callistemon 'Endeavour'<br>Callistemon 'Little John'<br>Dodonaea viscosa sub sp. cuneata<br>Melaleuca linariifolia 'Claret Tops'<br>Phormium tenax 'Purpureum'<br>Westringia fruticosa<br>GRASSES AND GROUNDCOVERS<br>Carpobrotus glaucescens<br>Gazania tomentosa<br>Hardenbergia violacea<br>Lomandra longifolia<br>Myoporum parvifolium                                                                                                                                                                                                                                                                                                                                                                                                                                                                                                                                                                                                                                                                                                                                                                                                                                                                                                                                                                                                | Common Name Lilly Pilly Bottlebrush Dwarf Bottle Brush Wedge-leaf Hop-bush Honey Myrtle Bronze Flax Coastal Roasemary Pigface Silver Gazania Purple Coral Pea Matt Rush Creeping Boobialla                                                                                                                                                                                | Mature Size<br>2 x 2<br>2 x 3<br>1 x 1<br>1 x 2<br>1 x 1<br>1.5 x 1<br>2 x 2<br>.15 x 1<br>.15  | Pot Size 200mm 200mm 200mm 200mm 200mm 200mm 150mm 150mm 150mm 150mm                                                             | Spacing                                                     |                                    |     |
| AsM<br>CE<br>CLJ<br>Dc<br>MCT<br>PP<br>Wf<br>Gt<br>Hv<br>LI                                                                      | ing Type 3 Mamre Frontage<br>Botanic Name<br>SHRUBS & ACCENTS<br>Acmena smithii var. minor<br>Callistemon 'Endeavour'<br>Callistemon 'Little John'<br>Dodonaea viscosa subsp. cuneata<br>Melaleuca linariifolia 'Claret Tops'<br>Phormium tenax 'Purpureum'<br>Westringia fruticosa<br>GRASSES AND GROUNDCOVERS<br>Carpobrotus glaucescens<br>Gazania tomentosa<br>Hardenbergia violacea<br>Lomandra longifolia<br>Myoporum parvifolium<br>Poa 'Kingsdale'                                                                                                                                                                                                                                                                                                                                                                                                                                                                                                                                                                                                                                                                                                                                                                                                                                                                                                                                                                              | Common Name Lilly Pilly Bottlebrush Dwarf Bottle Brush Wedge-leaf Hop-bush Honey Myrtle Bronze Flax Coastal Roasemary Pigface Silver Gazania Purple Coral Pea Matt Rush                                                                                                                                                                                                   | Mature Size<br>2 x 2<br>2 x 3<br>1 x 1<br>1 x 2<br>1 x 1<br>1.5 x 1<br>2 x 2<br>.15 x 1<br>.15 x 1<br>.15 x 1<br>.15 x 1<br>.15 x 1<br>.3 x 2<br>.3 x .6                                                                                                                                                                                                                                                                                                                                                                                                                                                                                                                                                                                                                                                                                                                                                                                                                                                                                                                                                                                                                                                                                                                                                                                                                                                                                                                                                                                                                                                                                                                                                                                                                                                                                                                                                                                                                                                                                                                                                                                                                                                                                                                                                                                    | Pot Size 200mm 200mm 200mm 200mm 200mm 200mm 150mm 150mm 150mm 150mm 150mm                                                       | Spacing<br>Refer matrix                                     |                                    |     |
| AsM<br>CE<br>CLJ<br>DC<br>MCT<br>PP<br>Wf<br>Cg<br>Gt<br>Hv<br>LI<br>Mp                                                          | ing Type 3 Mamre Frontage<br>Botanic Name<br>SHRUBS & ACCENTS<br>Acmena smithii var. minor<br>Callistemon 'Endeavour'<br>Callistemon 'Little John'<br>Dodonaea viscosa sub sp. cuneata<br>Melaleuca linariifolia 'Claret Tops'<br>Phormium tenax 'Purpureum'<br>Westringia fruticosa<br>GRASSES AND GROUNDCOVERS<br>Carpobrotus glaucescens<br>Gazania tomentosa<br>Hardenbergia violacea<br>Lomandra longifolia<br>Myoporum parvifolium                                                                                                                                                                                                                                                                                                                                                                                                                                                                                                                                                                                                                                                                                                                                                                                                                                                                                                                                                                                                | Common Name Lilly Pilly Bottlebrush Dwarf Bottle Brush Wedge-leaf Hop-bush Honey Myrtle Bronze Flax Coastal Roasemary Pigface Silver Gazania Purple Coral Pea Matt Rush Creeping Boobialla                                                                                                                                                                                | Mature Size<br>2 x 2<br>2 x 3<br>1 x 1<br>1 x 2<br>1 x 1<br>1.5 x 1<br>2 x 2<br>.15 x 1<br>.15  | Pot Size 200mm 200mm 200mm 200mm 200mm 200mm 150mm 150mm 150mm 150mm                                                             | Spacing<br>Refer matrix                                     |                                    |     |
| AsM<br>CE<br>CLJ<br>DC<br>MCT<br>PP<br>Wf<br>Cg<br>Gt<br>Hv<br>LI<br>Mp<br>PK                                                    | ing Type 3 Mamre Frontage<br>Botanic Name<br>SHRUBS & ACCENTS<br>Acmena smithii var. minor<br>Callistemon 'Endeavour'<br>Callistemon 'Little John'<br>Dodonaea viscosa subsp. cuneata<br>Melaleuca linariifolia 'Claret Tops'<br>Phormium tenax 'Purpureum'<br>Westringia fruticosa<br>GRASSES AND GROUNDCOVERS<br>Carpobrotus glaucescens<br>Gazania tomentosa<br>Hardenbergia violacea<br>Lomandra longifolia<br>Myoporum parvifolium<br>Poa 'Kingsdale'                                                                                                                                                                                                                                                                                                                                                                                                                                                                                                                                                                                                                                                                                                                                                                                                                                                                                                                                                                              | Common Name Lilly Pilly Bottlebrush Dwarf Bottle Brush Wedge-leaf Hop-bush Honey Myrtle Bronze Flax Coastal Roasemary Pigface Silver Gazania Purple Coral Pea Matt Rush Creeping Boobialla Tussock Grass                                                                                                                                                                  | Mature Size<br>2 x 2<br>2 x 3<br>1 x 1<br>1 x 2<br>1 x 1<br>1.5 x 1<br>2 x 2<br>.15 x 1<br>.15 x 1<br>.15 x 1<br>.15 x 1<br>.15 x 1<br>.3 x 2<br>.3 x .6                                                                                                                                                                                                                                                                                                                                                                                                                                                                                                                                                                                                                                                                                                                                                                                                                                                                                                                                                                                                                                                                                                                                                                                                                                                                                                                                                                                                                                                                                                                                                                                                                                                                                                                                                                                                                                                                                                                                                                                                                                                                                                                                                                                    | Pot Size 200mm 200mm 200mm 200mm 200mm 200mm 150mm 150mm 150mm 150mm 150mm                                                       | Spacing<br>Refer matrix                                     |                                    |     |
| Asm<br>CE<br>CLJ<br>DC<br>MCT<br>PP<br>Wf<br>Gt<br>Hv<br>LI<br>Mp<br>PK<br>PN<br>Tj                                              | ing Type 3 Mamre Frontage<br>Botanic Name<br>SHRUBS & ACCENTS<br>Acmena smithii var. minor<br>Callistemon 'Endeavour'<br>Callistemon 'Little John'<br>Dodonaea viscosa sub sp. cuneata<br>Melaleuca linariifolia 'Claret Tops'<br>Phormium tenax 'Purpureum'<br>Westringia fruticosa<br>GRASSES AND GROUNDCOVERS<br>Carpobrotus glaucescens<br>Gazania tomentosa<br>Hardenbergia violacea<br>Lomandra longifolia<br>Myoporum parvifolium<br>Poa 'Kingsdale'<br>Pennisetum 'Nafray'<br>Trachelospermum jasminoides                                                                                                                                                                                                                                                                                                                                                                                                                                                                                                                                                                                                                                                                                                                                                                                                                                                                                                                       | Common Name Lilly Pilly Bottlebrush Dwarf Bottle Brush Wedge-leaf Hop-bush Honey Myrtle Bronze Flax Coastal Roasemary Pigface Silver Gazania Purple Coral Pea Matt Rush Creeping Boobialla Tussock Grass Swamp Foxtail Grass                                                                                                                                              | Mature Size<br>2 x 2<br>2 x 3<br>1 x 1<br>1 x 2<br>1 x 1<br>1 x 2<br>1 x 1<br>1.5 x 1<br>2 x 2<br>                                                                                                                                                                                                                                                                                                                                                                                                                                                                                                                                                                                                                                                                                                                                                                                                                                                                                                                                                                                                                                                                                                                                                                                                                                                                                                                                                                                                                                                                                                                                                                                                                                                                                                                                                                                                                                                                                                                                                                                                                                                                                                                                                                                                                                          | Pot Size 200mm 200mm 200mm 200mm 200mm 200mm 100mm 150mm 150mm 150mm 150mm 150mm 150mm                                           | Spacing<br>Refer matrix                                     |                                    |     |
| AsM<br>CE<br>CLJ<br>DC<br>MCT<br>PP<br>Wf<br>Gt<br>Hv<br>LI<br>Mp<br>PK<br>PN<br>Tj                                              | ing Type 3 Mamre Frontage Botanic Name SHRUBS & ACCENTS Acmena smithii var. minor Callistemon 'Endeavour' Callistemon 'Little John' Dodonaea viscosa sub sp. cuneata Melaleuca linariifolia 'Claret Tops' Phormium tenax 'Purpureum' Westringia fruticosa GRASSES AND GROUNDCOVERS Carpobrotus glaucescens Gazania tomentosa Hardenbergia violacea Lomandra longifolia Myoporum parvifolium Poa 'Kingsdale' Pennisetum 'Nafray'                                                                                                                                                                                                                                                                                                                                                                                                                                                                                                                                                                                                                                                                                                                                                                                                                                                                                                                                                                                                         | Common Name Lilly Pilly Bottlebrush Dwarf Bottle Brush Wedge-leaf Hop-bush Honey Myrtle Bronze Flax Coastal Roasemary Pigface Silver Gazania Purple Coral Pea Matt Rush Creeping Boobialla Tussock Grass Swamp Foxtail Grass                                                                                                                                              | Mature Size<br>2 x 2<br>2 x 3<br>1 x 1<br>1 x 2<br>1 x 1<br>1 x 2<br>1 x 1<br>1.5 x 1<br>2 x 2<br>                                                                                                                                                                                                                                                                                                                                                                                                                                                                                                                                                                                                                                                                                                                                                                                                                                                                                                                                                                                                                                                                                                                                                                                                                                                                                                                                                                                                                                                                                                                                                                                                                                                                                                                                                                                                                                                                                                                                                                                                                                                                                                                                                                                                                                          | Pot Size 200mm 200mm 200mm 200mm 200mm 200mm 100mm 150mm 150mm 150mm 150mm 150mm 150mm                                           | Spacing<br>Refer matrix                                     |                                    |     |
| AsM<br>CE<br>CLJ<br>DC<br>MCT<br>PP<br>Wf<br>Cg<br>Gt<br>Hv<br>LI<br>Mp<br>PK<br>PN<br>Tj                                        | ing Type 3 Mamre Frontage<br>Botanic Name<br>SHRUBS & ACCENTS<br>Acmena smithii var. minor<br>Callistemon 'Endeavour'<br>Callistemon 'Little John'<br>Dodonaea viscosa subsp. cuneata<br>Melaleuca linariifolia 'Claret Tops'<br>Phormium tenax 'Purpureum'<br>Westringia fruticosa<br>GRASSES AND GROUNDCOVERS<br>Carpobrotus glaucescens<br>Gazania tomentosa<br>Hardenbergia violacea<br>Lomandra longifolia<br>Myoporum parvifolium<br>Poa 'Kingsdale'<br>Pennisetum 'Nafray'<br>Trachelospermum jasminoides<br>ing Type 4 Boundary Matrix<br>Botanic Name                                                                                                                                                                                                                                                                                                                                                                                                                                                                                                                                                                                                                                                                                                                                                                                                                                                                          | Common Name Lilly Pilly Bottlebrush Dwarf Bottle Brush Wedge-leaf Hop-bush Honey Myrtle Bronze Flax Coastal Roasemary Pigface Silver Gazania Purple Coral Pea Matt Rush Creeping Boobialla Tussock Grass Swamp Foxtail Grass                                                                                                                                              | Mature Size<br>2 x 2<br>2 x 3<br>1 x 1<br>1 x 2<br>1 x 1<br>1 x 2<br>1 x 1<br>1.5 x 1<br>2 x 2<br>                                                                                                                                                                                                                                                                                                                                                                                                                                                                                                                                                                                                                                                                                                                                                                                                                                                                                                                                                                                                                                                                                                                                                                                                                                                                                                                                                                                                                                                                                                                                                                                                                                                                                                                                                                                                                                                                                                                                                                                                                                                                                                                                                                                                                                          | Pot Size 200mm 200mm 200mm 200mm 200mm 200mm 100mm 150mm 150mm 150mm 150mm 150mm 150mm                                           | Spacing<br>Refer matrix                                     |                                    |     |
| AsM<br>CE<br>CLJ<br>Dc<br>MCT<br>PP<br>Wf<br>Cg<br>Gt<br>Hv<br>LI<br>Mp<br>PK<br>PN<br>Tj                                        | ing Type 3 Mamre Frontage Botanic Name SHRUBS & ACCENTS Acmena smithii var. minor Callistemon 'Endeavour' Callistemon 'Little John' Dodonaea viscosa subsp. cuneata Melaleuca linariifolia 'Claret Tops' Phormium tenax 'Purpureum' Westringia fruticosa GRASSES AND GROUNDCOVERS Carpobrotus glaucescens Gazania tomentosa Hardenbergia violacea Lomandra longifolia Myoporum parvifolium Poa 'Kingsdale' Pennisetum 'Nafray' Trachelospermum jasminoides ing Type 4 Boundary Matrix Botanic Name SHRUBS & ACCENTS                                                                                                                                                                                                                                                                                                                                                                                                                                                                                                                                                                                                                                                                                                                                                                                                                                                                                                                     | Common Name Lilly Pilly Bottlebrush Dwarf Bottle Brush Wedge-leaf Hop-bush Honey Myrtle Bronze Flax Coastal Roasemary Pigface Silver Gazania Purple Coral Pea Matt Rush Creeping Boobialla Tussock Grass Swamp Foxtail Grass Star Jasmine Common Name                                                                                                                     | Mature Size<br>2 x 2<br>2 x 3<br>1 x 1<br>1 x 2<br>1 x 1<br>1 x 2<br>1 x 1<br>1.5 x 1<br>2 x 2<br>                                                                                                                                                                                                                                                                                                                                                                                                                                                                                                                                                                                                                                                                                                                                                                                                                                                                                                                                                                                                                                                                                                                                                                                                                                                                                                                                                                                                                                                                                                                                                                                                                                                                                                                                                                                                                                                                                                                                                                                                                                                                                                                                                                                                                                          | Pot Size 200mm 200mm 200mm 200mm 200mm 200mm 200mm 150mm 150mm 150mm 150mm 150mm 150mm 150mm                                     | Spacing<br>Refer matrix                                     |                                    |     |
| AsM<br>CE<br>CLJ<br>Dc<br>MCT<br>PP<br>Wf<br>Cg<br>Gt<br>Hv<br>LI<br>Mp<br>PK<br>PN<br>Tj                                        | ing Type 3 Mamre Frontage<br>Botanic Name<br>SHRUBS & ACCENTS<br>Acmena smithii var. minor<br>Callistemon 'Endeavour'<br>Callistemon 'Little John'<br>Dodonaea viscosa subsp. cuneata<br>Melaleuca linariifolia 'Claret Tops'<br>Phormium tenax 'Purpureum'<br>Westringia fruticosa<br>GRASSES AND GROUNDCOVERS<br>Carpobrotus glaucescens<br>Gazania tomentosa<br>Hardenbergia violacea<br>Lomandra longifolia<br>Myoporum parvifolium<br>Poa 'Kingsdale'<br>Pennisetum 'Nafray'<br>Trachelospermum jasminoides<br>ing Type 4 Boundary Matrix<br>Botanic Name                                                                                                                                                                                                                                                                                                                                                                                                                                                                                                                                                                                                                                                                                                                                                                                                                                                                          | Common Name Lilly Pilly Bottlebrush Dwarf Bottle Brush Wedge-leaf Hop-bush Honey Myrtle Bronze Flax Coastal Roasemary Pigface Silver Gazania Purple Coral Pea Matt Rush Creeping Boobialla Tussock Grass Swamp Foxtail Grass Star Jasmine Common Name Lilly Pilly                                                                                                         | Mature Size<br>2 x 2<br>2 x 3<br>1 x 1<br>1 x 2<br>1 x 1<br>1 x 2<br>1 x 1<br>1.5 x 1<br>2 x 2<br>                                                                                                                                                                                                                                                                                                                                                                                                                                                                                                                                                                                                                                                                                                                                                                                                                                                                                                                                                                                                                                                                                                                                                                                                                                                                                                                                                                                                                                                                                                                                                                                                                                                                                                                                                                                                                                                                                                                                                                                                                                                                                                                                                                                                                                          | Pot Size 200mm 200mm 200mm 200mm 200mm 200mm 200mm 150mm 150mm 150mm 150mm 150mm 150mm 150mm                                     | Spacing Refer matrix Refer matrix Spacing                   |                                    |     |
| AsM<br>CE<br>CLJ<br>Dc<br>MCT<br>PP<br>Wf<br>Gt<br>Hv<br>LI<br>Mp<br>PK<br>PN<br>Tj<br>Plant                                     | ing Type 3 Mamre Frontage Botanic Name SHRUBS & ACCENTS Acmena smithii var. minor Callistemon 'Endeavour' Callistemon 'Little John' Dodonaea viscosa subsp. cuneata Melaleuca linariifolia 'Claret Tops' Phormium tenax 'Purpureum' Westringia fruticosa GRASSES AND GROUNDCOVERS Carpobrotus glaucescens Gazania tomentosa Hardenbergia violacea Lomandra longifolia Myoporum parvifolium Poa 'Kingsdale' Pennisetum 'Nafray' Trachelospermum jasminoides ing Type 4 Boundary Matrix Botanic Name SHRUBS & ACCENTS                                                                                                                                                                                                                                                                                                                                                                                                                                                                                                                                                                                                                                                                                                                                                                                                                                                                                                                     | Common Name Lilly Pilly Bottlebrush Dwarf Bottle Brush Wedge-leaf Hop-bush Honey Myrtle Bronze Flax Coastal Roasemary Pigface Silver Gazania Purple Coral Pea Matt Rush Creeping Boobialla Tussock Grass Swamp Foxtail Grass Star Jasmine Common Name                                                                                                                     | Mature Size<br>2 x 2<br>2 x 3<br>1 x 1<br>1 x 2<br>1 x 1<br>1 x 2<br>1 x 1<br>1.5 x 1<br>2 x 2<br>                                                                                                                                                                                                                                                                                                                                                                                                                                                                                                                                                                                                                                                                                                                                                                                                                                                                                                                                                                                                                                                                                                                                                                                                                                                                                                                                                                                                                                                                                                                                                                                                                                                                                                                                                                                                                                                                                                                                                                                                                                                                                                                                                                                                                                          | Pot Size 200mm 200mm 200mm 200mm 200mm 200mm 200mm 150mm 150mm 150mm 150mm 150mm 150mm 150mm                                     | Spacing<br>Refer matrix                                     |                                    |     |
| Asm<br>CE<br>CLJ<br>Dc<br>MCT<br>PP<br>Wf<br>Gt<br>Hv<br>LI<br>Mp<br>PK<br>PN<br>Tj<br>Plant<br>CE                               | ing Type 3 Mamre Frontage Botanic Name SHRUBS & ACCENTS Acmena smithii var. minor Callistemon 'Endeavour' Callistemon 'Little John' Dodonaea viscosa sub sp. cuneata Melaleuca linariifolia 'Claret Tops' Phormium tenax 'Purpureum' Westringia fruticosa GRASSES AND GROUNDCOVERS Carpobrotus glaucescens Gazania tomentosa Hardenbergia violacea Lomandra longifolia Myoporum parvifolium Poa 'Kingsdale' Pennisetum 'Nafray' Trachelospermum jasminoides ing Type 4 Boundary Matrix Botanic Name SHRUBS & ACCENTS Acmena smithii var. minor                                                                                                                                                                                                                                                                                                                                                                                                                                                                                                                                                                                                                                                                                                                                                                                                                                                                                          | Common Name Lilly Pilly Bottlebrush Dwarf Bottle Brush Wedge-leaf Hop-bush Honey Myrtle Bronze Flax Coastal Roasemary Pigface Silver Gazania Purple Coral Pea Matt Rush Creeping Boobialla Tussock Grass Swamp Foxtail Grass Star Jasmine Common Name Lilly Pilly                                                                                                         | Mature Size<br>2 x 2<br>2 x 3<br>1 x 1<br>1 x 2<br>1 x 1<br>1 x 2<br>1 x 1<br>1.5 x 1<br>2 x 2<br>                                                                                                                                                                                                                                                                                                                                                                                                                                                                                                                                                                                                                                                                                                                                                                                                                                                                                                                                                                                                                                                                                                                                                                                                                                                                                                                                                                                                                                                                                                                                                                                                                                                                                                                                                                                                                                                                                                                                                                                                                                                                                                                                                                                                                                          | Pot Size 200mm 200mm 200mm 200mm 200mm 200mm 200mm 150mm 150mm 150mm 150mm 150mm 150mm 150mm 150mm                               | Spacing Refer matrix Refer matrix Spacing                   |                                    |     |
| Asm<br>CE<br>CLJ<br>Dc<br>MCT<br>PP<br>Wf<br>Gt<br>Hv<br>LI<br>Mp<br>PK<br>PN<br>Tj<br>Plant<br>CE                               | ing Type 3 Mamre Frontage<br>Botanic Name<br>SHRUBS & ACCENTS<br>Acmena smithii var. minor<br>Callistemon 'Endeavour'<br>Callistemon 'Little John'<br>Dodonaea viscosa sub sp. cuneata<br>Melaleuca linariifolia 'Claret Tops'<br>Phormium tenax 'Purpureum'<br>Westringia fruticosa<br>GRASSES AND GROUNDCOVERS<br>Carpobrotus glaucescens<br>Gazania tomentosa<br>Hardenb ergia violacea<br>Lomandra longifolia<br>Myoporum parvifolium<br>Poa 'Kingsdale'<br>Pennisetum 'Nafray'<br>Trachelospermum jasminoides<br>ing Type 4 Boundary Matrix<br>Botanic Name<br>SHRUBS & ACCENTS<br>Acmena smithii var. minor<br>Callistemon 'Endeavour'<br>Dodonaea viscosa sub sp. cuneata                                                                                                                                                                                                                                                                                                                                                                                                                                                                                                                                                                                                                                                                                                                                                        | Common Name Lilly Pilly Bottlebrush Dwarf Bottle Brush Wedge-leaf Hop-bush Honey Myrtle Bronze Flax Coastal Roasemary Pigface Silver Gazania Purple Coral Pea Matt Rush Creeping Boobialla Tussock Grass Swamp Foxtail Grass Star Jasmine Common Name Lilly Pilly Bottlebrush                                                                                             | Mature Size<br>2 x 2<br>2 x 3<br>1 x 1<br>1 x 2<br>1 x 1<br>1 x 2<br>1 x 1<br>1.5 x 1<br>2 x 2<br>.15 x 1<br>.15 x 2<br>.3 x .6<br>.6 x .6<br>.0 3 x 0.3<br>.15 x 2<br>.15 x | Pot Size 200mm 200mm 200mm 200mm 200mm 200mm 200mm 150mm 150mm 150mm 150mm 150mm 150mm 150mm 150mm                               | Spacing Refer matrix Refer matrix Spacing                   |                                    |     |
| Asm<br>CE<br>CLJ<br>DC<br>MCT<br>PP<br>Wf<br>Gt<br>Hv<br>LI<br>Mp<br>PK<br>PN<br>Tj<br>Plant<br>CE                               | ing Type 3 Mamre Frontage<br>Botanic Name<br>SHRUBS & ACCENTS<br>Acmena smithii var. minor<br>Callistemon 'Endeavour'<br>Callistemon 'Little John'<br>Dodonaea viscosa sub sp. cuneata<br>Melaleuca linariifolia 'Claret Tops'<br>Phormium tenax 'Purpureum'<br>Westringia fruticosa<br>GRASSES AND GROUNDCOVERS<br>Carpobrotus glaucescens<br>Gazania tomentosa<br>Hardenbergia violacea<br>Lomandra longifolia<br>Myoporum parvifolium<br>Poa 'Kingsdale'<br>Pennisetum 'Nafray'<br>Trachelospermum jasminoides<br>ing Type 4 Boundary Matrix<br>Botanic Name<br>SHRUBS & ACCENTS<br>Acmena smithii var. minor<br>Callistemon 'Endeavour'<br>Dodonaea viscosa sub sp. cuneata<br>GRASSES AND GROUNDCOVERS                                                                                                                                                                                                                                                                                                                                                                                                                                                                                                                                                                                                                                                                                                                             | Common Name Lilly Pilly Bottlebrush Dwarf Bottle Brush Wedge-leaf Hop-bush Honey Myrtle Bronze Flax Coastal Roasemary Pigface Silver Gazania Purple Coral Pea Matt Rush Creeping Boobialla Tussock Grass Swamp Foxtail Grass Star Jasmine Common Name Lilly Pilly Bottlebrush Wedge-leaf Hop-bush Kedge-leaf Hop-bush                                                     | Mature Size $2 \times 2$ $2 \times 2$ $2 \times 3$ $1 \times 1$ $1 \times 1$ $1 \times 1$ $1.5 \times 1$ $2 \times 2$ .15 $\times 1$ .2 $\times 2$ .3 $\times .6$ .6 $\times .6$ 0.3 $\times 0.3$ .2 $\times 2$ .2 $\times 2$ .2 $\times 2$ .2 $\times 3$ .1 $\times 2$                                                                                                                                                                                                                                                                                                                                                                                                                                                                                                                                                                                                                                                                                                                                                                                                                                                                                                                                                                                                                                                                                                                                                                                                                                                                                                                                                                                                                                                                                                                                                                                                                                                                                                                                                                                                      | Pot Size 200mm 200mm 200mm 200mm 200mm 200mm 200mm 150mm 150mm 150mm 150mm 150mm 150mm 150mm 150mm 150mm                         | Spacing Refer matrix Refer matrix Spacing                   |                                    |     |
| Asm<br>CE<br>CLJ<br>Dc<br>MCT<br>PP<br>Wf<br>Cg<br>Gt<br>Hv<br>LI<br>Mp<br>PK<br>PN<br>Tj<br>Plant<br>CE<br>Dc                   | ing Type 3 Mamre Frontage<br>Botanic Name<br>SHRUBS & ACCENTS<br>Acmena smithii var. minor<br>Callistemon 'Endeavour'<br>Callistemon 'Little John'<br>Dodonaea viscosa sub sp. cuneata<br>Melaleuca linariifolia 'Claret Tops'<br>Phormium tenax 'Purpureum'<br>Westringia fruticosa<br>GRASSES AND GROUNDCOVERS<br>Carpobrotus glaucescens<br>Gazania tomentosa<br>Hardenb ergia violacea<br>Lomandra longifolia<br>Myoporum parvifolium<br>Poa 'Kingsdale'<br>Pennisetum 'Nafray'<br>Trachelospermum jasminoides<br>ing Type 4 Boundary Matrix<br>Botanic Name<br>SHRUBS & ACCENTS<br>Acmena smithii var. minor<br>Callistemon 'Endeavour'<br>Dodonaea viscosa sub sp. cuneata                                                                                                                                                                                                                                                                                                                                                                                                                                                                                                                                                                                                                                                                                                                                                        | Common Name Lilly Pilly Bottlebrush Dwarf Bottle Brush Wedge-leaf Hop-bush Honey Myrtle Bronze Flax Coastal Roasemary Pigface Silver Gazania Purple Coral Pea Matt Rush Creeping Boobialla Tussock Grass Swamp Foxtail Grass Star Jasmine Common Name Lilly Pilly Bottlebrush                                                                                             | Mature Size<br>2 x 2<br>2 x 3<br>1 x 1<br>1 x 2<br>1 x 1<br>1 x 2<br>1 x 1<br>1.5 x 1<br>2 x 2<br>.15 x 1<br>.15 x 2<br>.3 x .6<br>.6 x .6<br>.0 3 x 0.3<br>.15 x 2<br>.15 x | Pot Size 200mm 200mm 200mm 200mm 200mm 200mm 200mm 150mm                   | Spacing Refer matrix Refer matrix Spacing                   |                                    |     |
| Asm<br>CE<br>CLJ<br>Dc<br>MCT<br>PP<br>Wf<br>Gt<br>Hv<br>LI<br>Mp<br>PK<br>PN<br>Tj<br>Plant<br>CE                               | ing Type 3 Mamre Frontage<br>Botanic Name<br>SHRUBS & ACCENTS<br>Acmena smithii var. minor<br>Callistemon 'Endeavour'<br>Callistemon 'Little John'<br>Dodonaea viscosa sub sp. cuneata<br>Melaleuca linariifolia 'Claret Tops'<br>Phormium tenax 'Purpureum'<br>Westringia fruticosa<br>GRASSES AND GROUNDCOVERS<br>Carpobrotus glaucescens<br>Gazania tomentosa<br>Hardenbergia violacea<br>Lomandra longifolia<br>Myoporum parvifolium<br>Poa 'Kingsdale'<br>Pennisetum 'Nafray'<br>Trachelospermum jasminoides<br>ing Type 4 Boundary Matrix<br>Botanic Name<br>SHRUBS & ACCENTS<br>Acmena smithii var. minor<br>Callistemon 'Endeavour'<br>Dodonaea viscosa sub sp. cuneata<br>GRASSES AND GROUNDCOVERS                                                                                                                                                                                                                                                                                                                                                                                                                                                                                                                                                                                                                                                                                                                             | Common Name Lilly Pilly Bottlebrush Dwarf Bottle Brush Wedge-leaf Hop-bush Honey Myrtle Bronze Flax Coastal Roasemary Pigface Silver Gazania Purple Coral Pea Matt Rush Creeping Boobialla Tussock Grass Swamp Foxtail Grass Star Jasmine Common Name Lilly Pilly Bottlebrush Wedge-leaf Hop-bush Kedge-leaf Hop-bush                                                     | Mature Size $2 \times 2$ $2 \times 2$ $2 \times 3$ $1 \times 1$ $1 \times 1$ $1 \times 1$ $1.5 \times 1$ $2 \times 2$ .15 $\times 1$ .2 $\times 2$ .3 $\times .6$ .6 $\times .6$ 0.3 $\times 0.3$ .2 $\times 2$ .2 $\times 2$ .2 $\times 2$ .2 $\times 3$ .1 $\times 2$                                                                                                                                                                                                                                                                                                                                                                                                                                                                                                                                                                                                                                                                                                                                                                                                                                                                                                                                                                                                                                                                                                                                                                                                                                                                                                                                                                                                                                                                                                                                                                                                                                                                                                                                                                                                      | Pot Size 200mm 200mm 200mm 200mm 200mm 200mm 200mm 150mm 150mm 150mm 150mm 150mm 150mm 150mm 150mm 150mm                         | Spacing Refer matrix Refer matrix Spacing                   |                                    |     |
| Asm<br>CE<br>CLJ<br>DC<br>MCT<br>PP<br>Wf<br>Cg<br>Gt<br>Hv<br>LI<br>Mp<br>PK<br>PN<br>Tj<br>PIant<br>CE<br>Dc<br>Cg<br>Ci       | ing Type 3 Mamre Frontage<br>Botanic Name<br>SHRUBS & ACCENTS<br>Acmena smithii var. minor<br>Callistemon 'Endeavour'<br>Callistemon 'Little John'<br>Dodonaea viscosa subsp. cuneata<br>Melaleuca linariifolia 'Claret Tops'<br>Phormium tenax 'Purpureum'<br>Westringia fruticosa<br>GRASSES AND GROUNDCOVERS<br>Carpobrotus glaucescens<br>Gazania tomentosa<br>Hardenbergia violacea<br>Lomandra longifolia<br>Myoporum parvifolium<br>Poa 'Kingsdale'<br>Pennisetum 'Nafray'<br>Trachelospermum jasminoides<br>ing Type 4 Boundary Matrix<br>Botanic Name<br>SHRUBS & ACCENTS<br>Acmena smithii var. minor<br>Callistemon 'Endeavour'<br>Dodonaea viscosa subsp. cuneata<br>GRASSES AND GROUNDCOVERS<br>Carpobrotus glaucescens                                                                                                                                                                                                                                                                                                                                                                                                                                                                                                                                                                                                                                                                                                    | Common Name Lilly Pilly Bottlebrush Dwarf Bottle Brush Wedge-leaf Hop-bush Honey Myrtle Bronze Flax Coastal Roasemary Pigface Silver Gazania Purple Coral Pea Matt Rush Creeping Boobialla Tussock Grass Swamp Foxtail Grass Star Jasmine Common Name Lilly Pilly Bottlebrush Wedge-leaf Hop-bush Kedge-leaf Hop-bush                                                     | Mature Size $2 \times 2$ $2 \times 2$ $2 \times 3$ $1 \times 1$ $1 \times 1$ $1 \times 1$ $1.5 \times 1$ $2 \times 2$ .15 $\times 1$ .2 $\times 2$ .3 $\times 0.3$ .3 $\times 1$ .2 $\times 2$ .3 $\times 1$ .15 $\times 1$                                                                                                                                                                                                                                                                                                                                                                                                                                                                                                                                                                                                                                                                                                                                                                                                                                                                                                                                                                                                                                                                                                                                                                                                                                                                                                                                                                                                                                                                                                                                                                                                                                                                                                                                                                                                                                                                                                                                            | Pot Size 200mm 200mm 200mm 200mm 200mm 200mm 200mm 150mm                   | Spacing Refer matrix Refer matrix Spacing                   |                                    |     |
| Asm<br>CE<br>CLJ<br>DC<br>MCT<br>PP<br>Wf<br>Gt<br>Hv<br>LI<br>Mp<br>PK<br>PN<br>Tj<br>Plant<br>CE<br>DC                         | ing Type 3 Mamre Frontage<br>Botanic Name<br>SHRUBS & ACCENTS<br>Acmena smithii var. minor<br>Callistemon 'Endeavour'<br>Callistemon 'Little John'<br>Dodonaea viscosa subsp. cuneata<br>Melaleuca linariifolia 'Claret Tops'<br>Phormium tenax 'Purpureum'<br>Westringia fruticosa<br>GRASSES AND GROUNDCOVERS<br>Carpobrotus glaucescens<br>Gazania tomentosa<br>Hardenbergia violacea<br>Lomandra longifolia<br>Myoporum parvifolium<br>Poa 'Kingsdale'<br>Pennisetum 'Nafray'<br>Trachelospermum jasminoides<br>ing Type 4 Boundary Matrix<br>Botanic Name<br>SHRUBS & ACCENTS<br>Acmena smithii var. minor<br>Callistemon 'Endeavour'<br>Dodonaea viscosa subsp. cuneata<br>GRASSES AND GROUNDCOVERS<br>Carpobrotus glaucescens<br>Carpobrotus glaucescens                                                                                                                                                                                                                                                                                                                                                                                           | Common Name Lilly Pilly Bottlebrush Dwarf Bottle Brush Wedge-leaf Hop-bush Honey Myrtle Bronze Flax Coastal Roasemary Pigface Silver Gazania Purple Coral Pea Matt Rush Creeping Boobialla Tussock Grass Swamp Foxtail Grass Star Jasmine Lilly Pilly Bottlebrush Wedge-leaf Hop-bush Pigface Pigface Pigface Pigface Pigface                                             | Mature Size $2 \times 2$ $2 \times 2$ $2 \times 3$ $1 \times 1$ $1 \times 1$ $1 \times 1$ $1.5 \times 1$ $2 \times 2$ $3 \times 2$ $3 \times 6$ $.6 \times .6$ $0.3 \times 0.3$ Mature Size         (h x w) (m) $2 \times 2$ $2 \times 3$ $1 \times 2$                                                                                                                                                                                                                                                                                                                                                                                                                                                                                                                                                                                                                                                                                                                                                                                                                                                                                                                                                                                                                                                                                                                                                                                                                                                                                                                                                                                                                                                                                                                                                                                                                                                                                                                                                                                                                                                                                                                                                                                                                                                                                      | Pot Size 200mm 200mm 200mm 200mm 200mm 200mm 200mm 200mm 150mm       | Spacing Refer matrix Refer matrix Spacing                   |                                    |     |
| Asm<br>CE<br>CLJ<br>DC<br>MCT<br>PP<br>Wf<br>Cg<br>Gt<br>Hv<br>LI<br>Mp<br>PK<br>PN<br>Tj<br>Plant<br>CE<br>Dc<br>Ci<br>Hv       | ing Type 3 Mamre Frontage<br>Botanic Name<br>SHRUBS & ACCENTS<br>Acmena smithii var. minor<br>Callistemon 'Endeavour'<br>Callistemon 'Little John'<br>Dodonaea viscosa subsp. cuneata<br>Melaleuca linariifolia 'Claret Tops'<br>Phormium tenax 'Purpureum'<br>Westringia fruticosa<br>GRASSES AND GROUNDCOVERS<br>Carpobrotus glaucescens<br>Gazania tomentosa<br>Hardenbergia violacea<br>Lomandra longifolia<br>Myoporum parvifolium<br>Poa 'Kingsdale'<br>Pennisetum 'Nafray'<br>Trachelospermum jasminoides<br>ing Type 4 Boundary Matrix<br>Botanic Name<br>SHRUBS & ACCENTS<br>Acmena smithii var. minor<br>Callistemon 'Endeavour'<br>Dodonaea viscosa subsp. cuneata<br>GRASSES AND GROUNDCOVERS<br>Carpobrotus glaucescens<br>Carpobrotus glaucescens | Common Name Lilly Pilly Bottlebrush Dwarf Bottle Brush Wedge-leaf Hop-bush Honey Myrtle Bronze Flax Coastal Roasemary Pigface Silver Gazania Purple Coral Pea Matt Rush Creeping Boobialla Tussock Grass Swamp Foxtail Grass Star Jasmine Lilly Pilly Bottlebrush Wedge-leaf Hop-bush Lilly Pilly Bottlebrush Wedge-leaf Hop-bush Pigface Pigface Pigface Pigface Pigface | Mature Size $2 \times 2$ $2 \times 2$ $2 \times 3$ $1 \times 1$ $1 \times 2$ $1 \times 1$ $1 \times 2$ $1 \times 1$ $1.5 \times 1$ $2 \times 2$ $3 \times 2$ $2 \times 2$ $2 \times 2$ $2 \times 2$ $2 \times 3$ $1 \times 2$ $-1 \times 2$                                                                                                                                                                                                                                                                                                                                                                                                                                                                                                                                                                                                                                                                                                                                                                                                                                                                                                                                                                                                                                                                                                                                                                                                                                                                                                                                                                                                                                                                                                                                                                                                                                                                                     | Pot Size 200mm 200mm 200mm 200mm 200mm 200mm 200mm 200mm 150mm | Spacing Refer matrix Refer matrix Refer matrix Refer matrix |                                    |     |
| AsM<br>CE<br>CLJ<br>Dc<br>MCT<br>PP<br>Wf<br>Gt<br>Hv<br>LI<br>Mp<br>PK<br>PN<br>Tj<br>Plant<br>Cg<br>Cl<br>Dc<br>Ci<br>Hv<br>Gt | ing Type 3 Mamre Frontage<br>Botanic Name<br>SHRUBS & ACCENTS<br>Acmena smithii var. minor<br>Callistemon 'Endeavour'<br>Callistemon 'Little John'<br>Dodonaea viscosa subsp. cuneata<br>Melaleuca linariifolia 'Claret Tops'<br>Phormium tenax 'Purpureum'<br>Westringia fruticosa<br>GRASSES AND GROUNDCOVERS<br>Carpobrotus glaucescens<br>Gazania tomentosa<br>Hardenbergia violacea<br>Lomandra longifolia<br>Myoporum parvifolium<br>Poa 'Kingsdale'<br>Pennisetum 'Nafray'<br>Trachelospermum jasminoides<br>ing Type 4 Boundary Matrix<br>Botanic Name<br>SHRUBS & ACCENTS<br>Acmena smithii var. minor<br>Callistemon 'Endeavour'<br>Dodonaea viscosa subsp. cuneata<br>GRASSES AND GROUNDCOVERS<br>Carpobrotus glaucescens<br>Carpobrotus glaucescens                                                                                  | Common Name Lilly Pilly Bottlebrush Dwarf Bottle Brush Wedge-leaf Hop-bush Honey Myrtle Bronze Flax Coastal Roasemary Pigface Silver Gazania Purple Coral Pea Matt Rush Creeping Boobialla Tussock Grass Swamp Foxtail Grass Star Jasmine Common Name Lilly Pilly Bottlebrush Wedge-leaf Hop-bush Pigface Pigface Pigface Pigface Pigface Pigface Pigface                 | Mature Size $2 \times 2$ $2 \times 2$ $2 \times 3$ $1 \times 1$ $1.5 \times 1$ $2 \times 2$ $3$ $1 \times 1$ $3 \times 2$ $3 \times 6$ $.6 \times .6$ $0.3 \times 0.3$ $4 \times .4$ $2 \times 2$ $2 \times 3$ $1 \times 2$ $2 \times 2$ $2 \times 3$ $1 \times 2$ $2 \times 2$ $2 \times 3$ $1 \times 2$ $2 \times 2$ $2 \times 3$ $1 \times 2$ $2 \times 3$ $1 \times 2$ $2 \times 3$ $1 \times 2$                                                                                                                                                                                                                                                                                                                                                                                                                                                                                                                                                                                                                                                                                                                                                                                                                                                                                                                                                                                                                                                                                                                                                                                                                                                                                                                                                                                                                                                                                                                                                                                                                                                                                                                                                                                                                                                                                    | Pot Size 200mm 200mm 200mm 200mm 200mm 200mm 200mm 200mm 150mm       | Spacing Refer matrix Refer matrix Refer matrix Refer matrix |                                    |     |