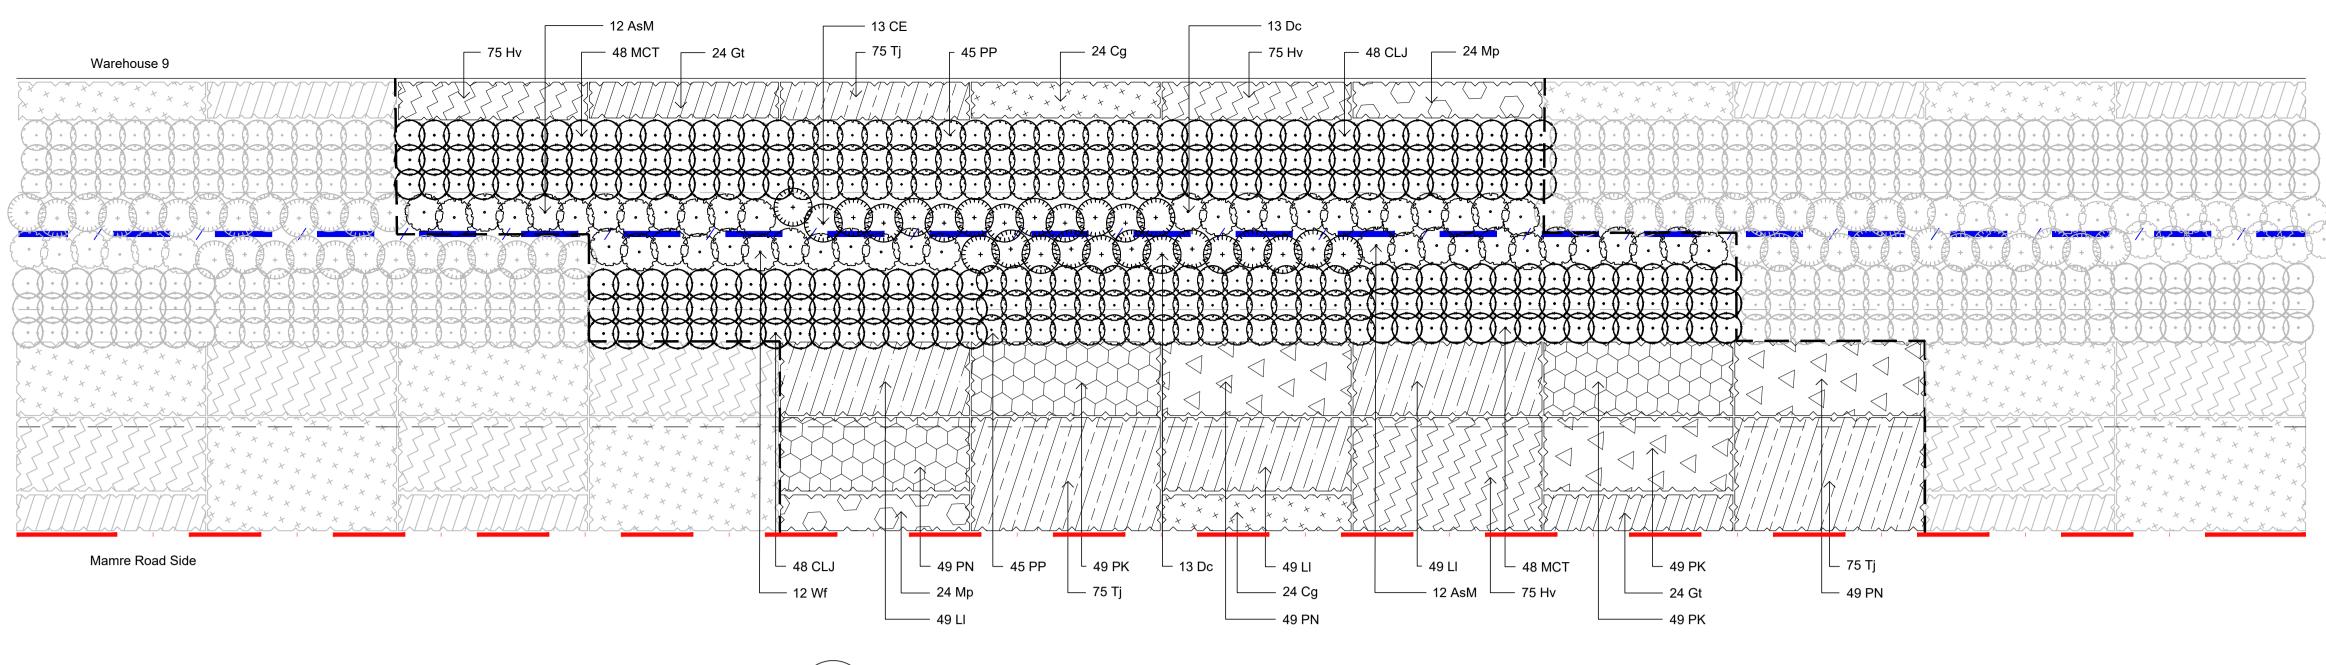

# Aspect Industrial Estate - Lot 9 (On Lot Works) Mamre Road, Kemps Creek Landscape Package **Drawing Schedule**

|                                                                                                                                  | Botanic Name                                                                                                                                                                                                                                                                                                                                                                                                                                                                                                                                                                                                                                                                                                                                                                                                                                                                                                                                                                                                                                                                                                                                                                                                                                                                                                                                                                                                                            | Common Name                                                                                                                                                                                                                                                                                                                                                               | Mature Size                                                                                                                                                                                                                                                                                                                                                                                                                                                                                                                                                                                                                                                                                                                                                                                                                                                                                                                                                                                                                                                                                                                                                                                                                                                                                                                                                                                                                                                                                                                                                                                                                                                                                                                                                                                                                                                                                                                                                                                                                                                                                                                                                                                                                                                                                                                                 | Pot Size                                                                                                                         | Spacing                                                     | Endemic<br>Vegetation<br>Community | DCP |
|----------------------------------------------------------------------------------------------------------------------------------|-----------------------------------------------------------------------------------------------------------------------------------------------------------------------------------------------------------------------------------------------------------------------------------------------------------------------------------------------------------------------------------------------------------------------------------------------------------------------------------------------------------------------------------------------------------------------------------------------------------------------------------------------------------------------------------------------------------------------------------------------------------------------------------------------------------------------------------------------------------------------------------------------------------------------------------------------------------------------------------------------------------------------------------------------------------------------------------------------------------------------------------------------------------------------------------------------------------------------------------------------------------------------------------------------------------------------------------------------------------------------------------------------------------------------------------------|---------------------------------------------------------------------------------------------------------------------------------------------------------------------------------------------------------------------------------------------------------------------------------------------------------------------------------------------------------------------------|---------------------------------------------------------------------------------------------------------------------------------------------------------------------------------------------------------------------------------------------------------------------------------------------------------------------------------------------------------------------------------------------------------------------------------------------------------------------------------------------------------------------------------------------------------------------------------------------------------------------------------------------------------------------------------------------------------------------------------------------------------------------------------------------------------------------------------------------------------------------------------------------------------------------------------------------------------------------------------------------------------------------------------------------------------------------------------------------------------------------------------------------------------------------------------------------------------------------------------------------------------------------------------------------------------------------------------------------------------------------------------------------------------------------------------------------------------------------------------------------------------------------------------------------------------------------------------------------------------------------------------------------------------------------------------------------------------------------------------------------------------------------------------------------------------------------------------------------------------------------------------------------------------------------------------------------------------------------------------------------------------------------------------------------------------------------------------------------------------------------------------------------------------------------------------------------------------------------------------------------------------------------------------------------------------------------------------------------|----------------------------------------------------------------------------------------------------------------------------------|-------------------------------------------------------------|------------------------------------|-----|
|                                                                                                                                  |                                                                                                                                                                                                                                                                                                                                                                                                                                                                                                                                                                                                                                                                                                                                                                                                                                                                                                                                                                                                                                                                                                                                                                                                                                                                                                                                                                                                                                         |                                                                                                                                                                                                                                                                                                                                                                           | (h x w) (m)                                                                                                                                                                                                                                                                                                                                                                                                                                                                                                                                                                                                                                                                                                                                                                                                                                                                                                                                                                                                                                                                                                                                                                                                                                                                                                                                                                                                                                                                                                                                                                                                                                                                                                                                                                                                                                                                                                                                                                                                                                                                                                                                                                                                                                                                                                                                 |                                                                                                                                  |                                                             |                                    |     |
| _                                                                                                                                | TREES                                                                                                                                                                                                                                                                                                                                                                                                                                                                                                                                                                                                                                                                                                                                                                                                                                                                                                                                                                                                                                                                                                                                                                                                                                                                                                                                                                                                                                   |                                                                                                                                                                                                                                                                                                                                                                           |                                                                                                                                                                                                                                                                                                                                                                                                                                                                                                                                                                                                                                                                                                                                                                                                                                                                                                                                                                                                                                                                                                                                                                                                                                                                                                                                                                                                                                                                                                                                                                                                                                                                                                                                                                                                                                                                                                                                                                                                                                                                                                                                                                                                                                                                                                                                             | 400                                                                                                                              |                                                             |                                    |     |
| Cgu                                                                                                                              | Carealopetalum gummiferum                                                                                                                                                                                                                                                                                                                                                                                                                                                                                                                                                                                                                                                                                                                                                                                                                                                                                                                                                                                                                                                                                                                                                                                                                                                                                                                                                                                                               | NSW Christmas Bush                                                                                                                                                                                                                                                                                                                                                        | 5 x 2                                                                                                                                                                                                                                                                                                                                                                                                                                                                                                                                                                                                                                                                                                                                                                                                                                                                                                                                                                                                                                                                                                                                                                                                                                                                                                                                                                                                                                                                                                                                                                                                                                                                                                                                                                                                                                                                                                                                                                                                                                                                                                                                                                                                                                                                                                                                       | 100L                                                                                                                             | As Shown                                                    |                                    |     |
| Cm                                                                                                                               | Corymbia maculata                                                                                                                                                                                                                                                                                                                                                                                                                                                                                                                                                                                                                                                                                                                                                                                                                                                                                                                                                                                                                                                                                                                                                                                                                                                                                                                                                                                                                       | Spotted Gum                                                                                                                                                                                                                                                                                                                                                               | 30 x 8                                                                                                                                                                                                                                                                                                                                                                                                                                                                                                                                                                                                                                                                                                                                                                                                                                                                                                                                                                                                                                                                                                                                                                                                                                                                                                                                                                                                                                                                                                                                                                                                                                                                                                                                                                                                                                                                                                                                                                                                                                                                                                                                                                                                                                                                                                                                      | 200L                                                                                                                             | As Shown                                                    |                                    |     |
| Ec                                                                                                                               | Eucalyptus crebra                                                                                                                                                                                                                                                                                                                                                                                                                                                                                                                                                                                                                                                                                                                                                                                                                                                                                                                                                                                                                                                                                                                                                                                                                                                                                                                                                                                                                       | Narrow-leaved ironbark                                                                                                                                                                                                                                                                                                                                                    | 35 x 15                                                                                                                                                                                                                                                                                                                                                                                                                                                                                                                                                                                                                                                                                                                                                                                                                                                                                                                                                                                                                                                                                                                                                                                                                                                                                                                                                                                                                                                                                                                                                                                                                                                                                                                                                                                                                                                                                                                                                                                                                                                                                                                                                                                                                                                                                                                                     | 100L                                                                                                                             | As Shown                                                    |                                    |     |
| Ee                                                                                                                               | Eucalyptus eugenioides                                                                                                                                                                                                                                                                                                                                                                                                                                                                                                                                                                                                                                                                                                                                                                                                                                                                                                                                                                                                                                                                                                                                                                                                                                                                                                                                                                                                                  | Thin leaved stringybark                                                                                                                                                                                                                                                                                                                                                   | 20 x 8                                                                                                                                                                                                                                                                                                                                                                                                                                                                                                                                                                                                                                                                                                                                                                                                                                                                                                                                                                                                                                                                                                                                                                                                                                                                                                                                                                                                                                                                                                                                                                                                                                                                                                                                                                                                                                                                                                                                                                                                                                                                                                                                                                                                                                                                                                                                      | 200L                                                                                                                             | As Shown                                                    |                                    |     |
| Ep                                                                                                                               | Eucalyptus punctata                                                                                                                                                                                                                                                                                                                                                                                                                                                                                                                                                                                                                                                                                                                                                                                                                                                                                                                                                                                                                                                                                                                                                                                                                                                                                                                                                                                                                     | Grey Gum                                                                                                                                                                                                                                                                                                                                                                  | 25 x 8                                                                                                                                                                                                                                                                                                                                                                                                                                                                                                                                                                                                                                                                                                                                                                                                                                                                                                                                                                                                                                                                                                                                                                                                                                                                                                                                                                                                                                                                                                                                                                                                                                                                                                                                                                                                                                                                                                                                                                                                                                                                                                                                                                                                                                                                                                                                      | 200L                                                                                                                             | As Shown                                                    |                                    |     |
| Fa                                                                                                                               | Flindersia australis                                                                                                                                                                                                                                                                                                                                                                                                                                                                                                                                                                                                                                                                                                                                                                                                                                                                                                                                                                                                                                                                                                                                                                                                                                                                                                                                                                                                                    | Crow's Ash                                                                                                                                                                                                                                                                                                                                                                | 12 x 7                                                                                                                                                                                                                                                                                                                                                                                                                                                                                                                                                                                                                                                                                                                                                                                                                                                                                                                                                                                                                                                                                                                                                                                                                                                                                                                                                                                                                                                                                                                                                                                                                                                                                                                                                                                                                                                                                                                                                                                                                                                                                                                                                                                                                                                                                                                                      | 100L                                                                                                                             | As Shown                                                    |                                    |     |
| Ηf                                                                                                                               | Hymenosporum flavum                                                                                                                                                                                                                                                                                                                                                                                                                                                                                                                                                                                                                                                                                                                                                                                                                                                                                                                                                                                                                                                                                                                                                                                                                                                                                                                                                                                                                     | Native Frangipani                                                                                                                                                                                                                                                                                                                                                         | 8 x 5                                                                                                                                                                                                                                                                                                                                                                                                                                                                                                                                                                                                                                                                                                                                                                                                                                                                                                                                                                                                                                                                                                                                                                                                                                                                                                                                                                                                                                                                                                                                                                                                                                                                                                                                                                                                                                                                                                                                                                                                                                                                                                                                                                                                                                                                                                                                       | 100L                                                                                                                             | As Shown                                                    |                                    |     |
| Мs                                                                                                                               | Melaleuca styphelioides                                                                                                                                                                                                                                                                                                                                                                                                                                                                                                                                                                                                                                                                                                                                                                                                                                                                                                                                                                                                                                                                                                                                                                                                                                                                                                                                                                                                                 | Prickly Leaved Paperbark                                                                                                                                                                                                                                                                                                                                                  | 8 x 6                                                                                                                                                                                                                                                                                                                                                                                                                                                                                                                                                                                                                                                                                                                                                                                                                                                                                                                                                                                                                                                                                                                                                                                                                                                                                                                                                                                                                                                                                                                                                                                                                                                                                                                                                                                                                                                                                                                                                                                                                                                                                                                                                                                                                                                                                                                                       | 200L                                                                                                                             | As Shown                                                    |                                    |     |
|                                                                                                                                  |                                                                                                                                                                                                                                                                                                                                                                                                                                                                                                                                                                                                                                                                                                                                                                                                                                                                                                                                                                                                                                                                                                                                                                                                                                                                                                                                                                                                                                         |                                                                                                                                                                                                                                                                                                                                                                           |                                                                                                                                                                                                                                                                                                                                                                                                                                                                                                                                                                                                                                                                                                                                                                                                                                                                                                                                                                                                                                                                                                                                                                                                                                                                                                                                                                                                                                                                                                                                                                                                                                                                                                                                                                                                                                                                                                                                                                                                                                                                                                                                                                                                                                                                                                                                             |                                                                                                                                  |                                                             |                                    |     |
|                                                                                                                                  | SHRUBS & ACCENTS                                                                                                                                                                                                                                                                                                                                                                                                                                                                                                                                                                                                                                                                                                                                                                                                                                                                                                                                                                                                                                                                                                                                                                                                                                                                                                                                                                                                                        |                                                                                                                                                                                                                                                                                                                                                                           |                                                                                                                                                                                                                                                                                                                                                                                                                                                                                                                                                                                                                                                                                                                                                                                                                                                                                                                                                                                                                                                                                                                                                                                                                                                                                                                                                                                                                                                                                                                                                                                                                                                                                                                                                                                                                                                                                                                                                                                                                                                                                                                                                                                                                                                                                                                                             |                                                                                                                                  |                                                             |                                    |     |
| As                                                                                                                               | Acmena smithii var. minor                                                                                                                                                                                                                                                                                                                                                                                                                                                                                                                                                                                                                                                                                                                                                                                                                                                                                                                                                                                                                                                                                                                                                                                                                                                                                                                                                                                                               | Lilly Pilly                                                                                                                                                                                                                                                                                                                                                               | 2 x 2                                                                                                                                                                                                                                                                                                                                                                                                                                                                                                                                                                                                                                                                                                                                                                                                                                                                                                                                                                                                                                                                                                                                                                                                                                                                                                                                                                                                                                                                                                                                                                                                                                                                                                                                                                                                                                                                                                                                                                                                                                                                                                                                                                                                                                                                                                                                       | 300mm                                                                                                                            | As Shown                                                    |                                    |     |
| CLJ                                                                                                                              | Callistemon 'Little John'                                                                                                                                                                                                                                                                                                                                                                                                                                                                                                                                                                                                                                                                                                                                                                                                                                                                                                                                                                                                                                                                                                                                                                                                                                                                                                                                                                                                               | Dwarf Bottle Brush                                                                                                                                                                                                                                                                                                                                                        | 1 x 1                                                                                                                                                                                                                                                                                                                                                                                                                                                                                                                                                                                                                                                                                                                                                                                                                                                                                                                                                                                                                                                                                                                                                                                                                                                                                                                                                                                                                                                                                                                                                                                                                                                                                                                                                                                                                                                                                                                                                                                                                                                                                                                                                                                                                                                                                                                                       | 300mm                                                                                                                            | As Shown                                                    |                                    |     |
|                                                                                                                                  | Loropetalum 'Purple Pixie'                                                                                                                                                                                                                                                                                                                                                                                                                                                                                                                                                                                                                                                                                                                                                                                                                                                                                                                                                                                                                                                                                                                                                                                                                                                                                                                                                                                                              | Peack                                                                                                                                                                                                                                                                                                                                                                     | .5 x 1.2                                                                                                                                                                                                                                                                                                                                                                                                                                                                                                                                                                                                                                                                                                                                                                                                                                                                                                                                                                                                                                                                                                                                                                                                                                                                                                                                                                                                                                                                                                                                                                                                                                                                                                                                                                                                                                                                                                                                                                                                                                                                                                                                                                                                                                                                                                                                    | 300mm                                                                                                                            | As Shown                                                    |                                    |     |
|                                                                                                                                  | Melaleuca linariifolia 'Claret Tops'                                                                                                                                                                                                                                                                                                                                                                                                                                                                                                                                                                                                                                                                                                                                                                                                                                                                                                                                                                                                                                                                                                                                                                                                                                                                                                                                                                                                    | Honey Myrtle                                                                                                                                                                                                                                                                                                                                                              | 1 x 1                                                                                                                                                                                                                                                                                                                                                                                                                                                                                                                                                                                                                                                                                                                                                                                                                                                                                                                                                                                                                                                                                                                                                                                                                                                                                                                                                                                                                                                                                                                                                                                                                                                                                                                                                                                                                                                                                                                                                                                                                                                                                                                                                                                                                                                                                                                                       | 300mm                                                                                                                            | As Shown                                                    |                                    |     |
|                                                                                                                                  | •                                                                                                                                                                                                                                                                                                                                                                                                                                                                                                                                                                                                                                                                                                                                                                                                                                                                                                                                                                                                                                                                                                                                                                                                                                                                                                                                                                                                                                       |                                                                                                                                                                                                                                                                                                                                                                           |                                                                                                                                                                                                                                                                                                                                                                                                                                                                                                                                                                                                                                                                                                                                                                                                                                                                                                                                                                                                                                                                                                                                                                                                                                                                                                                                                                                                                                                                                                                                                                                                                                                                                                                                                                                                                                                                                                                                                                                                                                                                                                                                                                                                                                                                                                                                             |                                                                                                                                  |                                                             |                                    |     |
|                                                                                                                                  | Pittosporum 'Miss Muffet'                                                                                                                                                                                                                                                                                                                                                                                                                                                                                                                                                                                                                                                                                                                                                                                                                                                                                                                                                                                                                                                                                                                                                                                                                                                                                                                                                                                                               | Miss Muffet Pittosporum                                                                                                                                                                                                                                                                                                                                                   | 1 x 1                                                                                                                                                                                                                                                                                                                                                                                                                                                                                                                                                                                                                                                                                                                                                                                                                                                                                                                                                                                                                                                                                                                                                                                                                                                                                                                                                                                                                                                                                                                                                                                                                                                                                                                                                                                                                                                                                                                                                                                                                                                                                                                                                                                                                                                                                                                                       | 300mm                                                                                                                            | As Shown                                                    |                                    |     |
| ROP                                                                                                                              | Rhaphiolepis 'Oriental Pearl'                                                                                                                                                                                                                                                                                                                                                                                                                                                                                                                                                                                                                                                                                                                                                                                                                                                                                                                                                                                                                                                                                                                                                                                                                                                                                                                                                                                                           | Indian Hawthorn                                                                                                                                                                                                                                                                                                                                                           | 1 X 1                                                                                                                                                                                                                                                                                                                                                                                                                                                                                                                                                                                                                                                                                                                                                                                                                                                                                                                                                                                                                                                                                                                                                                                                                                                                                                                                                                                                                                                                                                                                                                                                                                                                                                                                                                                                                                                                                                                                                                                                                                                                                                                                                                                                                                                                                                                                       | 300mm                                                                                                                            | As Shown                                                    |                                    |     |
| Wf                                                                                                                               | Westringia fruticosa                                                                                                                                                                                                                                                                                                                                                                                                                                                                                                                                                                                                                                                                                                                                                                                                                                                                                                                                                                                                                                                                                                                                                                                                                                                                                                                                                                                                                    | Coastal Roasemary                                                                                                                                                                                                                                                                                                                                                         | 2 x 2                                                                                                                                                                                                                                                                                                                                                                                                                                                                                                                                                                                                                                                                                                                                                                                                                                                                                                                                                                                                                                                                                                                                                                                                                                                                                                                                                                                                                                                                                                                                                                                                                                                                                                                                                                                                                                                                                                                                                                                                                                                                                                                                                                                                                                                                                                                                       | 300mm                                                                                                                            | As Shown                                                    |                                    |     |
| Vo                                                                                                                               | Viburnum odoratissimum                                                                                                                                                                                                                                                                                                                                                                                                                                                                                                                                                                                                                                                                                                                                                                                                                                                                                                                                                                                                                                                                                                                                                                                                                                                                                                                                                                                                                  | Sweet viburnum                                                                                                                                                                                                                                                                                                                                                            | 4 x 4                                                                                                                                                                                                                                                                                                                                                                                                                                                                                                                                                                                                                                                                                                                                                                                                                                                                                                                                                                                                                                                                                                                                                                                                                                                                                                                                                                                                                                                                                                                                                                                                                                                                                                                                                                                                                                                                                                                                                                                                                                                                                                                                                                                                                                                                                                                                       | 300mm                                                                                                                            | As Shown                                                    |                                    |     |
|                                                                                                                                  |                                                                                                                                                                                                                                                                                                                                                                                                                                                                                                                                                                                                                                                                                                                                                                                                                                                                                                                                                                                                                                                                                                                                                                                                                                                                                                                                                                                                                                         |                                                                                                                                                                                                                                                                                                                                                                           |                                                                                                                                                                                                                                                                                                                                                                                                                                                                                                                                                                                                                                                                                                                                                                                                                                                                                                                                                                                                                                                                                                                                                                                                                                                                                                                                                                                                                                                                                                                                                                                                                                                                                                                                                                                                                                                                                                                                                                                                                                                                                                                                                                                                                                                                                                                                             |                                                                                                                                  |                                                             |                                    |     |
|                                                                                                                                  | GRASSES AND GROUNDCOVERS                                                                                                                                                                                                                                                                                                                                                                                                                                                                                                                                                                                                                                                                                                                                                                                                                                                                                                                                                                                                                                                                                                                                                                                                                                                                                                                                                                                                                |                                                                                                                                                                                                                                                                                                                                                                           |                                                                                                                                                                                                                                                                                                                                                                                                                                                                                                                                                                                                                                                                                                                                                                                                                                                                                                                                                                                                                                                                                                                                                                                                                                                                                                                                                                                                                                                                                                                                                                                                                                                                                                                                                                                                                                                                                                                                                                                                                                                                                                                                                                                                                                                                                                                                             |                                                                                                                                  |                                                             |                                    |     |
| ALR                                                                                                                              | Alternanthera dentata 'Little Ruby'                                                                                                                                                                                                                                                                                                                                                                                                                                                                                                                                                                                                                                                                                                                                                                                                                                                                                                                                                                                                                                                                                                                                                                                                                                                                                                                                                                                                     |                                                                                                                                                                                                                                                                                                                                                                           | 0.15 x .6                                                                                                                                                                                                                                                                                                                                                                                                                                                                                                                                                                                                                                                                                                                                                                                                                                                                                                                                                                                                                                                                                                                                                                                                                                                                                                                                                                                                                                                                                                                                                                                                                                                                                                                                                                                                                                                                                                                                                                                                                                                                                                                                                                                                                                                                                                                                   | 150mm                                                                                                                            | 5/m2                                                        |                                    |     |
| Cg                                                                                                                               | Carpobrotus glaucescens                                                                                                                                                                                                                                                                                                                                                                                                                                                                                                                                                                                                                                                                                                                                                                                                                                                                                                                                                                                                                                                                                                                                                                                                                                                                                                                                                                                                                 | Pigface                                                                                                                                                                                                                                                                                                                                                                   | 0.15 x 1                                                                                                                                                                                                                                                                                                                                                                                                                                                                                                                                                                                                                                                                                                                                                                                                                                                                                                                                                                                                                                                                                                                                                                                                                                                                                                                                                                                                                                                                                                                                                                                                                                                                                                                                                                                                                                                                                                                                                                                                                                                                                                                                                                                                                                                                                                                                    | 150mm                                                                                                                            | 5/m2                                                        |                                    |     |
| Dr                                                                                                                               | Dichondra repens                                                                                                                                                                                                                                                                                                                                                                                                                                                                                                                                                                                                                                                                                                                                                                                                                                                                                                                                                                                                                                                                                                                                                                                                                                                                                                                                                                                                                        | Kidney Weed                                                                                                                                                                                                                                                                                                                                                               | 0.3 x 1                                                                                                                                                                                                                                                                                                                                                                                                                                                                                                                                                                                                                                                                                                                                                                                                                                                                                                                                                                                                                                                                                                                                                                                                                                                                                                                                                                                                                                                                                                                                                                                                                                                                                                                                                                                                                                                                                                                                                                                                                                                                                                                                                                                                                                                                                                                                     | 150mm                                                                                                                            | 5/m2                                                        |                                    |     |
| Gt                                                                                                                               | Gazania tomentosa                                                                                                                                                                                                                                                                                                                                                                                                                                                                                                                                                                                                                                                                                                                                                                                                                                                                                                                                                                                                                                                                                                                                                                                                                                                                                                                                                                                                                       | Silver Gazania                                                                                                                                                                                                                                                                                                                                                            | 0.15 x 1                                                                                                                                                                                                                                                                                                                                                                                                                                                                                                                                                                                                                                                                                                                                                                                                                                                                                                                                                                                                                                                                                                                                                                                                                                                                                                                                                                                                                                                                                                                                                                                                                                                                                                                                                                                                                                                                                                                                                                                                                                                                                                                                                                                                                                                                                                                                    | 150mm                                                                                                                            | 5/m2                                                        |                                    |     |
| Dg                                                                                                                               | Dietes grandiflora                                                                                                                                                                                                                                                                                                                                                                                                                                                                                                                                                                                                                                                                                                                                                                                                                                                                                                                                                                                                                                                                                                                                                                                                                                                                                                                                                                                                                      | Wild Iris                                                                                                                                                                                                                                                                                                                                                                 | 0.4 x .6                                                                                                                                                                                                                                                                                                                                                                                                                                                                                                                                                                                                                                                                                                                                                                                                                                                                                                                                                                                                                                                                                                                                                                                                                                                                                                                                                                                                                                                                                                                                                                                                                                                                                                                                                                                                                                                                                                                                                                                                                                                                                                                                                                                                                                                                                                                                    | 150mm                                                                                                                            | 5/m2                                                        |                                    |     |
| -                                                                                                                                | <i>Liriope</i> 'Evergreen Giant'                                                                                                                                                                                                                                                                                                                                                                                                                                                                                                                                                                                                                                                                                                                                                                                                                                                                                                                                                                                                                                                                                                                                                                                                                                                                                                                                                                                                        | Turf Lily                                                                                                                                                                                                                                                                                                                                                                 | 0.8 x .8                                                                                                                                                                                                                                                                                                                                                                                                                                                                                                                                                                                                                                                                                                                                                                                                                                                                                                                                                                                                                                                                                                                                                                                                                                                                                                                                                                                                                                                                                                                                                                                                                                                                                                                                                                                                                                                                                                                                                                                                                                                                                                                                                                                                                                                                                                                                    | 150mm                                                                                                                            | 5/m2                                                        |                                    |     |
|                                                                                                                                  | Liriope 'Just Right'                                                                                                                                                                                                                                                                                                                                                                                                                                                                                                                                                                                                                                                                                                                                                                                                                                                                                                                                                                                                                                                                                                                                                                                                                                                                                                                                                                                                                    | Liriope                                                                                                                                                                                                                                                                                                                                                                   | 0.4 x .4                                                                                                                                                                                                                                                                                                                                                                                                                                                                                                                                                                                                                                                                                                                                                                                                                                                                                                                                                                                                                                                                                                                                                                                                                                                                                                                                                                                                                                                                                                                                                                                                                                                                                                                                                                                                                                                                                                                                                                                                                                                                                                                                                                                                                                                                                                                                    | 150mm                                                                                                                            | 5/m2                                                        |                                    |     |
| LI                                                                                                                               | Lomandra longifolia                                                                                                                                                                                                                                                                                                                                                                                                                                                                                                                                                                                                                                                                                                                                                                                                                                                                                                                                                                                                                                                                                                                                                                                                                                                                                                                                                                                                                     | Matt Rush                                                                                                                                                                                                                                                                                                                                                                 | 1 x 1                                                                                                                                                                                                                                                                                                                                                                                                                                                                                                                                                                                                                                                                                                                                                                                                                                                                                                                                                                                                                                                                                                                                                                                                                                                                                                                                                                                                                                                                                                                                                                                                                                                                                                                                                                                                                                                                                                                                                                                                                                                                                                                                                                                                                                                                                                                                       | 150mm                                                                                                                            | 5/m2                                                        |                                    |     |
| Мр                                                                                                                               | Myoporum parvifolium                                                                                                                                                                                                                                                                                                                                                                                                                                                                                                                                                                                                                                                                                                                                                                                                                                                                                                                                                                                                                                                                                                                                                                                                                                                                                                                                                                                                                    | Creeping Boobialla                                                                                                                                                                                                                                                                                                                                                        | 0.3 x 2                                                                                                                                                                                                                                                                                                                                                                                                                                                                                                                                                                                                                                                                                                                                                                                                                                                                                                                                                                                                                                                                                                                                                                                                                                                                                                                                                                                                                                                                                                                                                                                                                                                                                                                                                                                                                                                                                                                                                                                                                                                                                                                                                                                                                                                                                                                                     | 150mm                                                                                                                            | 5/m2                                                        |                                    |     |
|                                                                                                                                  |                                                                                                                                                                                                                                                                                                                                                                                                                                                                                                                                                                                                                                                                                                                                                                                                                                                                                                                                                                                                                                                                                                                                                                                                                                                                                                                                                                                                                                         | Tussock Grass                                                                                                                                                                                                                                                                                                                                                             | 0.3 x .6                                                                                                                                                                                                                                                                                                                                                                                                                                                                                                                                                                                                                                                                                                                                                                                                                                                                                                                                                                                                                                                                                                                                                                                                                                                                                                                                                                                                                                                                                                                                                                                                                                                                                                                                                                                                                                                                                                                                                                                                                                                                                                                                                                                                                                                                                                                                    | 150mm                                                                                                                            | 5/m2                                                        |                                    |     |
| PK                                                                                                                               | Poa 'Kingsdale'                                                                                                                                                                                                                                                                                                                                                                                                                                                                                                                                                                                                                                                                                                                                                                                                                                                                                                                                                                                                                                                                                                                                                                                                                                                                                                                                                                                                                         |                                                                                                                                                                                                                                                                                                                                                                           |                                                                                                                                                                                                                                                                                                                                                                                                                                                                                                                                                                                                                                                                                                                                                                                                                                                                                                                                                                                                                                                                                                                                                                                                                                                                                                                                                                                                                                                                                                                                                                                                                                                                                                                                                                                                                                                                                                                                                                                                                                                                                                                                                                                                                                                                                                                                             |                                                                                                                                  |                                                             |                                    |     |
| ΡN                                                                                                                               | Pennisetum 'Nafray'                                                                                                                                                                                                                                                                                                                                                                                                                                                                                                                                                                                                                                                                                                                                                                                                                                                                                                                                                                                                                                                                                                                                                                                                                                                                                                                                                                                                                     | Swamp Foxtail Grass                                                                                                                                                                                                                                                                                                                                                       | 0.6 x .6                                                                                                                                                                                                                                                                                                                                                                                                                                                                                                                                                                                                                                                                                                                                                                                                                                                                                                                                                                                                                                                                                                                                                                                                                                                                                                                                                                                                                                                                                                                                                                                                                                                                                                                                                                                                                                                                                                                                                                                                                                                                                                                                                                                                                                                                                                                                    | 150mm                                                                                                                            | 5/m2                                                        |                                    |     |
| <b>T</b> :                                                                                                                       |                                                                                                                                                                                                                                                                                                                                                                                                                                                                                                                                                                                                                                                                                                                                                                                                                                                                                                                                                                                                                                                                                                                                                                                                                                                                                                                                                                                                                                         | Stor Joomino                                                                                                                                                                                                                                                                                                                                                              |                                                                                                                                                                                                                                                                                                                                                                                                                                                                                                                                                                                                                                                                                                                                                                                                                                                                                                                                                                                                                                                                                                                                                                                                                                                                                                                                                                                                                                                                                                                                                                                                                                                                                                                                                                                                                                                                                                                                                                                                                                                                                                                                                                                                                                                                                                                                             |                                                                                                                                  |                                                             |                                    |     |
| тј<br>Plant                                                                                                                      | Trachelospermum jasminoides<br>ing Type 3 Mamre Frontage                                                                                                                                                                                                                                                                                                                                                                                                                                                                                                                                                                                                                                                                                                                                                                                                                                                                                                                                                                                                                                                                                                                                                                                                                                                                                                                                                                                | Star Jasmine                                                                                                                                                                                                                                                                                                                                                              | 0.3 x 0.3                                                                                                                                                                                                                                                                                                                                                                                                                                                                                                                                                                                                                                                                                                                                                                                                                                                                                                                                                                                                                                                                                                                                                                                                                                                                                                                                                                                                                                                                                                                                                                                                                                                                                                                                                                                                                                                                                                                                                                                                                                                                                                                                                                                                                                                                                                                                   | 150mm                                                                                                                            | 5/m2                                                        |                                    |     |
| -                                                                                                                                | ing Type 3 Mamre Frontage<br>Botanic Name                                                                                                                                                                                                                                                                                                                                                                                                                                                                                                                                                                                                                                                                                                                                                                                                                                                                                                                                                                                                                                                                                                                                                                                                                                                                                                                                                                                               | Star Jasmine Common Name                                                                                                                                                                                                                                                                                                                                                  | 0.3 x 0.3<br>Mature Size                                                                                                                                                                                                                                                                                                                                                                                                                                                                                                                                                                                                                                                                                                                                                                                                                                                                                                                                                                                                                                                                                                                                                                                                                                                                                                                                                                                                                                                                                                                                                                                                                                                                                                                                                                                                                                                                                                                                                                                                                                                                                                                                                                                                                                                                                                                    | Pot Size                                                                                                                         | Spacing                                                     |                                    |     |
| Plant                                                                                                                            | ing Type 3 Mamre Frontage<br>Botanic Name<br>SHRUBS & ACCENTS                                                                                                                                                                                                                                                                                                                                                                                                                                                                                                                                                                                                                                                                                                                                                                                                                                                                                                                                                                                                                                                                                                                                                                                                                                                                                                                                                                           | Common Name                                                                                                                                                                                                                                                                                                                                                               | Mature Size                                                                                                                                                                                                                                                                                                                                                                                                                                                                                                                                                                                                                                                                                                                                                                                                                                                                                                                                                                                                                                                                                                                                                                                                                                                                                                                                                                                                                                                                                                                                                                                                                                                                                                                                                                                                                                                                                                                                                                                                                                                                                                                                                                                                                                                                                                                                 | Pot Size                                                                                                                         |                                                             |                                    |     |
| Plant                                                                                                                            | ing Type 3 Mamre Frontage<br>Botanic Name<br>SHRUBS & ACCENTS<br>Acmena smithii var. minor                                                                                                                                                                                                                                                                                                                                                                                                                                                                                                                                                                                                                                                                                                                                                                                                                                                                                                                                                                                                                                                                                                                                                                                                                                                                                                                                              | Common Name                                                                                                                                                                                                                                                                                                                                                               | Mature Size                                                                                                                                                                                                                                                                                                                                                                                                                                                                                                                                                                                                                                                                                                                                                                                                                                                                                                                                                                                                                                                                                                                                                                                                                                                                                                                                                                                                                                                                                                                                                                                                                                                                                                                                                                                                                                                                                                                                                                                                                                                                                                                                                                                                                                                                                                                                 | Pot Size                                                                                                                         |                                                             |                                    |     |
| Plant<br>AsM<br>CE                                                                                                               | ing Type 3 Mamre Frontage<br>Botanic Name<br>SHRUBS & ACCENTS<br>Acmena smithii var. minor<br>Callistemon 'Endeavour'                                                                                                                                                                                                                                                                                                                                                                                                                                                                                                                                                                                                                                                                                                                                                                                                                                                                                                                                                                                                                                                                                                                                                                                                                                                                                                                   | Common Name<br>Lilly Pilly<br>Bottlebrush                                                                                                                                                                                                                                                                                                                                 | Mature Size                                                                                                                                                                                                                                                                                                                                                                                                                                                                                                                                                                                                                                                                                                                                                                                                                                                                                                                                                                                                                                                                                                                                                                                                                                                                                                                                                                                                                                                                                                                                                                                                                                                                                                                                                                                                                                                                                                                                                                                                                                                                                                                                                                                                                                                                                                                                 | Pot Size<br>200mm<br>200mm                                                                                                       |                                                             |                                    |     |
| Plant<br>AsM<br>CE<br>CLJ                                                                                                        | ing Type 3 Mamre Frontage<br>Botanic Name<br>SHRUBS & ACCENTS<br>Acmena smithii var. minor<br>Callistemon 'Endeavour'<br>Callistemon 'Little John'                                                                                                                                                                                                                                                                                                                                                                                                                                                                                                                                                                                                                                                                                                                                                                                                                                                                                                                                                                                                                                                                                                                                                                                                                                                                                      | Common Name<br>Lilly Pilly<br>Bottlebrush<br>Dwarf Bottle Brush                                                                                                                                                                                                                                                                                                           | Mature Size<br>2 x 2<br>2 x 3<br>1 x 1                                                                                                                                                                                                                                                                                                                                                                                                                                                                                                                                                                                                                                                                                                                                                                                                                                                                                                                                                                                                                                                                                                                                                                                                                                                                                                                                                                                                                                                                                                                                                                                                                                                                                                                                                                                                                                                                                                                                                                                                                                                                                                                                                                                                                                                                                                      | <b>Pot Size</b><br>200mm<br>200mm<br>200mm                                                                                       | Spacing                                                     |                                    |     |
| Plant<br>CE<br>CLJ<br>Dc                                                                                                         | ing Type 3 Mamre Frontage<br>Botanic Name<br>SHRUBS & ACCENTS<br>Acmena smithii var. minor<br>Callistemon 'Endeavour'<br>Callistemon 'Little John'<br>Dodonaea viscosa subsp. cuneata                                                                                                                                                                                                                                                                                                                                                                                                                                                                                                                                                                                                                                                                                                                                                                                                                                                                                                                                                                                                                                                                                                                                                                                                                                                   | Common Name<br>Lilly Pilly<br>Bottlebrush<br>Dwarf Bottle Brush<br>Wedge-leaf Hop-bush                                                                                                                                                                                                                                                                                    | Mature Size<br>2 x 2<br>2 x 3<br>1 x 1<br>1 x 2                                                                                                                                                                                                                                                                                                                                                                                                                                                                                                                                                                                                                                                                                                                                                                                                                                                                                                                                                                                                                                                                                                                                                                                                                                                                                                                                                                                                                                                                                                                                                                                                                                                                                                                                                                                                                                                                                                                                                                                                                                                                                                                                                                                                                                                                                             | <b>Pot Size</b><br>200mm<br>200mm<br>200mm<br>200mm                                                                              |                                                             |                                    |     |
| Plant<br>AsM<br>CE<br>CLJ<br>Dc<br>MCT                                                                                           | ing Type 3 Mamre Frontage<br>Botanic Name<br>SHRUBS & ACCENTS<br>Acmena smithii var. minor<br>Callistemon 'Endeavour'<br>Callistemon 'Little John'<br>Dodonaea viscosa sub sp. cuneata<br>Melaleuca linariifolia 'Claret Tops'                                                                                                                                                                                                                                                                                                                                                                                                                                                                                                                                                                                                                                                                                                                                                                                                                                                                                                                                                                                                                                                                                                                                                                                                          | Common Name<br>Lilly Pilly<br>Bottlebrush<br>Dwarf Bottle Brush<br>Wedge-leaf Hop-bush<br>Honey Myrtle                                                                                                                                                                                                                                                                    | Mature Size           2 x 2           2 x 3           1 x 1           1 x 2           1 x 1                                                                                                                                                                                                                                                                                                                                                                                                                                                                                                                                                                                                                                                                                                                                                                                                                                                                                                                                                                                                                                                                                                                                                                                                                                                                                                                                                                                                                                                                                                                                                                                                                                                                                                                                                                                                                                                                                                                                                                                                                                                                                                                                                                                                                                                 | Pot Size<br>200mm<br>200mm<br>200mm<br>200mm                                                                                     | Spacing                                                     |                                    |     |
| AsM<br>CE<br>CLJ<br>Dc<br>MCT<br>PP                                                                                              | ing Type 3 Mamre Frontage<br>Botanic Name<br>SHRUBS & ACCENTS<br>Acmena smithii var. minor<br>Callistemon 'Endeavour'<br>Callistemon 'Little John'<br>Dodonaea viscosa sub sp. cuneata<br>Melaleuca linariifolia 'Claret Tops'<br>Phormium tenax 'Purpureum'                                                                                                                                                                                                                                                                                                                                                                                                                                                                                                                                                                                                                                                                                                                                                                                                                                                                                                                                                                                                                                                                                                                                                                            | Common Name<br>Lilly Pilly<br>Bottlebrush<br>Dwarf Bottle Brush<br>Wedge-leaf Hop-bush<br>Honey Myrtle<br>Bronze Flax                                                                                                                                                                                                                                                     | Mature Size<br>2 x 2<br>2 x 3<br>1 x 1<br>1 x 2<br>1 x 1<br>1.5 x 1                                                                                                                                                                                                                                                                                                                                                                                                                                                                                                                                                                                                                                                                                                                                                                                                                                                                                                                                                                                                                                                                                                                                                                                                                                                                                                                                                                                                                                                                                                                                                                                                                                                                                                                                                                                                                                                                                                                                                                                                                                                                                                                                                                                                                                                                         | Pot Size<br>200mm<br>200mm<br>200mm<br>200mm<br>200mm                                                                            | Spacing                                                     |                                    |     |
| AsM<br>CE<br>CLJ<br>Dc<br>MCT                                                                                                    | ing Type 3 Mamre Frontage<br>Botanic Name<br>SHRUBS & ACCENTS<br>Acmena smithii var. minor<br>Callistemon 'Endeavour'<br>Callistemon 'Little John'<br>Dodonaea viscosa sub sp. cuneata<br>Melaleuca linariifolia 'Claret Tops'                                                                                                                                                                                                                                                                                                                                                                                                                                                                                                                                                                                                                                                                                                                                                                                                                                                                                                                                                                                                                                                                                                                                                                                                          | Common Name<br>Lilly Pilly<br>Bottlebrush<br>Dwarf Bottle Brush<br>Wedge-leaf Hop-bush<br>Honey Myrtle                                                                                                                                                                                                                                                                    | Mature Size           2 x 2           2 x 3           1 x 1           1 x 2           1 x 1                                                                                                                                                                                                                                                                                                                                                                                                                                                                                                                                                                                                                                                                                                                                                                                                                                                                                                                                                                                                                                                                                                                                                                                                                                                                                                                                                                                                                                                                                                                                                                                                                                                                                                                                                                                                                                                                                                                                                                                                                                                                                                                                                                                                                                                 | Pot Size<br>200mm<br>200mm<br>200mm<br>200mm                                                                                     | Spacing                                                     |                                    |     |
| AsM<br>CE<br>CLJ<br>Dc<br>MCT<br>PP                                                                                              | ing Type 3 Mamre Frontage<br>Botanic Name<br>SHRUBS & ACCENTS<br>Acmena smithii var. minor<br>Callistemon 'Endeavour'<br>Callistemon 'Little John'<br>Dodonaea viscosa subsp. cuneata<br>Melaleuca linariifolia 'Claret Tops'<br>Phormium tenax 'Purpureum'<br>Westringia fruticosa                                                                                                                                                                                                                                                                                                                                                                                                                                                                                                                                                                                                                                                                                                                                                                                                                                                                                                                                                                                                                                                                                                                                                     | Common Name<br>Lilly Pilly<br>Bottlebrush<br>Dwarf Bottle Brush<br>Wedge-leaf Hop-bush<br>Honey Myrtle<br>Bronze Flax                                                                                                                                                                                                                                                     | Mature Size<br>2 x 2<br>2 x 3<br>1 x 1<br>1 x 2<br>1 x 1<br>1.5 x 1                                                                                                                                                                                                                                                                                                                                                                                                                                                                                                                                                                                                                                                                                                                                                                                                                                                                                                                                                                                                                                                                                                                                                                                                                                                                                                                                                                                                                                                                                                                                                                                                                                                                                                                                                                                                                                                                                                                                                                                                                                                                                                                                                                                                                                                                         | Pot Size<br>200mm<br>200mm<br>200mm<br>200mm<br>200mm                                                                            | Spacing                                                     |                                    |     |
| AsM<br>CE<br>CLJ<br>Dc<br>MCT<br>PP<br>Wf                                                                                        | ing Type 3 Mamre Frontage<br>Botanic Name<br>SHRUBS & ACCENTS<br>Acmena smithii var. minor<br>Callistemon 'Endeavour'<br>Callistemon 'Little John'<br>Dodonaea viscosa sub sp. cuneata<br>Melaleuca linariifolia 'Claret Tops'<br>Phormium tenax 'Purpureum'<br>Westringia fruticosa<br>GRASSES AND GROUNDCOVERS                                                                                                                                                                                                                                                                                                                                                                                                                                                                                                                                                                                                                                                                                                                                                                                                                                                                                                                                                                                                                                                                                                                        | Common Name<br>Lilly Pilly<br>Bottlebrush<br>Dwarf Bottle Brush<br>Wedge-leaf Hop-bush<br>Honey Myrtle<br>Bronze Flax<br>Coastal Roasemary                                                                                                                                                                                                                                | Mature Size<br>2 x 2<br>2 x 3<br>1 x 1<br>1 x 2<br>1 x 1<br>1.5 x 1<br>2 x 2                                                                                                                                                                                                                                                                                                                                                                                                                                                                                                                                                                                                                                                                                                                                                                                                                                                                                                                                                                                                                                                                                                                                                                                                                                                                                                                                                                                                                                                                                                                                                                                                                                                                                                                                                                                                                                                                                                                                                                                                                                                                                                                                                                                                                                                                | Pot Size<br>200mm<br>200mm<br>200mm<br>200mm<br>200mm<br>200mm                                                                   | Spacing                                                     |                                    |     |
| AsM<br>CE<br>CLJ<br>Dc<br>MCT<br>PP<br>Wf                                                                                        | ing Type 3 Mamre Frontage<br>Botanic Name<br>SHRUBS & ACCENTS<br>Acmena smithii var. minor<br>Callistemon 'Endeavour'<br>Callistemon 'Little John'<br>Dodonaea viscosa subsp. cuneata<br>Melaleuca linariifolia 'Claret Tops'<br>Phormium tenax 'Purpureum'<br>Westringia fruticosa<br>GRASSES AND GROUNDCOVERS<br>Carpobrotus glaucescens                                                                                                                                                                                                                                                                                                                                                                                                                                                                                                                                                                                                                                                                                                                                                                                                                                                                                                                                                                                                                                                                                              | Common Name<br>Lilly Pilly<br>Bottlebrush<br>Dwarf Bottle Brush<br>Wedge-leaf Hop-bush<br>Honey Myrtle<br>Bronze Flax<br>Coastal Roasemary<br>Pigface                                                                                                                                                                                                                     | Mature Size<br>2 x 2<br>2 x 3<br>1 x 1<br>1 x 2<br>1 x 1<br>1.5 x 1<br>2 x 2<br>.15 x 1                                                                                                                                                                                                                                                                                                                                                                                                                                                                                                                                                                                                                                                                                                                                                                                                                                                                                                                                                                                                                                                                                                                                                                                                                                                                                                                                                                                                                                                                                                                                                                                                                                                                                                                                                                                                                                                                                                                                                                                                                                                                                                                                                                                                                                                     | Pot Size<br>200mm<br>200mm<br>200mm<br>200mm<br>200mm<br>200mm                                                                   | Spacing                                                     |                                    |     |
| AsM<br>CE<br>CLJ<br>DC<br>MCT<br>PP<br>Wf<br>Cg<br>Gt                                                                            | ing Type 3 Mamre Frontage<br>Botanic Name<br>SHRUBS & ACCENTS<br>Acmena smithii var. minor<br>Callistemon 'Endeavour'<br>Callistemon 'Little John'<br>Dodonaea viscosa subsp. cuneata<br>Melaleuca linariifolia 'Claret Tops'<br>Phormium tenax 'Purpureum'<br>Westringia fruticosa<br>GRASSES AND GROUNDCOVERS<br>Carpobrotus glaucescens<br>Gazania tomentosa                                                                                                                                                                                                                                                                                                                                                                                                                                                                                                                                                                                                                                                                                                                                                                                                                                                                                                                                                                                                                                                                         | Common Name Lilly Pilly Bottlebrush Dwarf Bottle Brush Wedge-leaf Hop-bush Honey Myrtle Bronze Flax Coastal Roasemary Pigface Silver Gazania                                                                                                                                                                                                                              | Mature Size<br>2 x 2<br>2 x 3<br>1 x 1<br>1 x 2<br>1 x 1<br>1.5 x 1<br>2 x 2                                                                                                                                                                                                                                                                                                                                                                                                                                                                                                                                                                                                                                                                                                                                                                                                                                                                                                                                                                                                                                                                                                                                                                                                                                                                                                                                                                                                                                                                                                                                                                                                                                                                                                                                                                                                                                                                                                                                                                                                                                                                                                                                                                                                                                                                | Pot Size 200mm 200mm 200mm 200mm 200mm 200mm 150mm                                                                               | Spacing                                                     |                                    |     |
| AsM<br>CE<br>CLJ<br>Dc<br>MCT<br>PP<br>Wf<br>Cg<br>Gt<br>Hv                                                                      | ing Type 3 Mamre Frontage<br>Botanic Name<br>SHRUBS & ACCENTS<br>Acmena smithii var. minor<br>Callistemon 'Endeavour'<br>Callistemon 'Little John'<br>Dodonaea viscosa sub sp. cuneata<br>Melaleuca linariifolia 'Claret Tops'<br>Phormium tenax 'Purpureum'<br>Westringia fruticosa<br>GRASSES AND GROUNDCOVERS<br>Carpobrotus glaucescens<br>Gazania tomentosa<br>Hardenbergia violacea                                                                                                                                                                                                                                                                                                                                                                                                                                                                                                                                                                                                                                                                                                                                                                                                                                                                                                                                                                                                                                               | Common Name Lilly Pilly Bottlebrush Dwarf Bottle Brush Wedge-leaf Hop-bush Honey Myrtle Bronze Flax Coastal Roasemary Pigface Silver Gazania Purple Coral Pea                                                                                                                                                                                                             | Mature Size<br>2 x 2<br>2 x 3<br>1 x 1<br>1 x 2<br>1 x 1<br>1.5 x 1<br>2 x 2<br>.15 x 1<br>.15 x 1<br>.15 x 1<br>.15 x 1                                                                                                                                                                                                                                                                                                                                                                                                                                                                                                                                                                                                                                                                                                                                                                                                                                                                                                                                                                                                                                                                                                                                                                                                                                                                                                                                                                                                                                                                                                                                                                                                                                                                                                                                                                                                                                                                                                                                                                                                                                                                                                                                                                                                                    | Pot Size 200mm 200mm 200mm 200mm 200mm 200mm 150mm 150mm                                                                         | Spacing                                                     |                                    |     |
| AsM<br>CE<br>CLJ<br>Dc<br>MCT<br>PP<br>Wf<br>Cg<br>Gt                                                                            | ing Type 3 Mamre Frontage<br>Botanic Name<br>SHRUBS & ACCENTS<br>Acmena smithii var. minor<br>Callistemon 'Endeavour'<br>Callistemon 'Little John'<br>Dodonaea viscosa sub sp. cuneata<br>Melaleuca linariifolia 'Claret Tops'<br>Phormium tenax 'Purpureum'<br>Westringia fruticosa<br>GRASSES AND GROUNDCOVERS<br>Carpobrotus glaucescens<br>Gazania tomentosa<br>Hardenbergia violacea<br>Lomandra longifolia                                                                                                                                                                                                                                                                                                                                                                                                                                                                                                                                                                                                                                                                                                                                                                                                                                                                                                                                                                                                                        | Common Name Lilly Pilly Bottlebrush Dwarf Bottle Brush Wedge-leaf Hop-bush Honey Myrtle Bronze Flax Coastal Roasemary Pigface Silver Gazania Purple Coral Pea Matt Rush                                                                                                                                                                                                   | Mature Size<br>2 x 2<br>2 x 3<br>1 x 1<br>1 x 2<br>1 x 1<br>1.5 x 1<br>2 x 2<br>.15 x 1<br>.15 x 1                                                                                                                                                                                                                                                                                                                                                                                                                                                                                                                                                                                                                                                                                                                                                                                                                                                                                                                                                                                                                                                                                                                                                                                                                                                                                                                                                                                                                                                                                                                                                                                                                                                                                                                                                                                                                                                                                                                                                                                                                                                                                                                                       | Pot Size 200mm 200mm 200mm 200mm 200mm 200mm 150mm 150mm 150mm                                                                   | Spacing<br>Refer matrix                                     |                                    |     |
| AsM<br>CE<br>CLJ<br>Dc<br>MCT<br>PP<br>Wf<br>Cg<br>Gt<br>Hv                                                                      | ing Type 3 Mamre Frontage<br>Botanic Name<br>SHRUBS & ACCENTS<br>Acmena smithii var. minor<br>Callistemon 'Endeavour'<br>Callistemon 'Little John'<br>Dodonaea viscosa sub sp. cuneata<br>Melaleuca linariifolia 'Claret Tops'<br>Phormium tenax 'Purpureum'<br>Westringia fruticosa<br>GRASSES AND GROUNDCOVERS<br>Carpobrotus glaucescens<br>Gazania tomentosa<br>Hardenbergia violacea<br>Lomandra longifolia<br>Myoporum parvifolium                                                                                                                                                                                                                                                                                                                                                                                                                                                                                                                                                                                                                                                                                                                                                                                                                                                                                                                                                                                                | Common Name Lilly Pilly Bottlebrush Dwarf Bottle Brush Wedge-leaf Hop-bush Honey Myrtle Bronze Flax Coastal Roasemary Pigface Silver Gazania Purple Coral Pea Matt Rush Creeping Boobialla                                                                                                                                                                                | Mature Size<br>2 x 2<br>2 x 3<br>1 x 1<br>1 x 2<br>1 x 1<br>1.5 x 1<br>2 x 2<br>.15 x 1<br>.15  | Pot Size 200mm 200mm 200mm 200mm 200mm 200mm 150mm 150mm 150mm 150mm                                                             | Spacing                                                     |                                    |     |
| AsM<br>CE<br>CLJ<br>Dc<br>MCT<br>PP<br>Wf<br>Gt<br>Hv<br>LI                                                                      | ing Type 3 Mamre Frontage<br>Botanic Name<br>SHRUBS & ACCENTS<br>Acmena smithii var. minor<br>Callistemon 'Endeavour'<br>Callistemon 'Little John'<br>Dodonaea viscosa subsp. cuneata<br>Melaleuca linariifolia 'Claret Tops'<br>Phormium tenax 'Purpureum'<br>Westringia fruticosa<br>GRASSES AND GROUNDCOVERS<br>Carpobrotus glaucescens<br>Gazania tomentosa<br>Hardenbergia violacea<br>Lomandra longifolia<br>Myoporum parvifolium<br>Poa 'Kingsdale'                                                                                                                                                                                                                                                                                                                                                                                                                                                                                                                                                                                                                                                                                                                                                                                                                                                                                                                                                                              | Common Name Lilly Pilly Bottlebrush Dwarf Bottle Brush Wedge-leaf Hop-bush Honey Myrtle Bronze Flax Coastal Roasemary Pigface Silver Gazania Purple Coral Pea Matt Rush                                                                                                                                                                                                   | Mature Size<br>2 x 2<br>2 x 3<br>1 x 1<br>1 x 2<br>1 x 1<br>1.5 x 1<br>2 x 2<br>.15 x 1<br>.15 x 1<br>.15 x 1<br>.15 x 1<br>.15 x 1<br>.3 x 2<br>.3 x .6                                                                                                                                                                                                                                                                                                                                                                                                                                                                                                                                                                                                                                                                                                                                                                                                                                                                                                                                                                                                                                                                                                                                                                                                                                                                                                                                                                                                                                                                                                                                                                                                                                                                                                                                                                                                                                                                                                                                                                                                                                                                                                                                                                                    | Pot Size 200mm 200mm 200mm 200mm 200mm 200mm 150mm 150mm 150mm 150mm 150mm                                                       | Spacing<br>Refer matrix                                     |                                    |     |
| AsM<br>CE<br>CLJ<br>DC<br>MCT<br>PP<br>Wf<br>Cg<br>Gt<br>Hv<br>LI<br>Mp                                                          | ing Type 3 Mamre Frontage<br>Botanic Name<br>SHRUBS & ACCENTS<br>Acmena smithii var. minor<br>Callistemon 'Endeavour'<br>Callistemon 'Little John'<br>Dodonaea viscosa sub sp. cuneata<br>Melaleuca linariifolia 'Claret Tops'<br>Phormium tenax 'Purpureum'<br>Westringia fruticosa<br>GRASSES AND GROUNDCOVERS<br>Carpobrotus glaucescens<br>Gazania tomentosa<br>Hardenbergia violacea<br>Lomandra longifolia<br>Myoporum parvifolium                                                                                                                                                                                                                                                                                                                                                                                                                                                                                                                                                                                                                                                                                                                                                                                                                                                                                                                                                                                                | Common Name Lilly Pilly Bottlebrush Dwarf Bottle Brush Wedge-leaf Hop-bush Honey Myrtle Bronze Flax Coastal Roasemary Pigface Silver Gazania Purple Coral Pea Matt Rush Creeping Boobialla                                                                                                                                                                                | Mature Size<br>2 x 2<br>2 x 3<br>1 x 1<br>1 x 2<br>1 x 1<br>1.5 x 1<br>2 x 2<br>.15 x 1<br>.15  | Pot Size 200mm 200mm 200mm 200mm 200mm 200mm 150mm 150mm 150mm 150mm                                                             | Spacing<br>Refer matrix                                     |                                    |     |
| AsM<br>CE<br>CLJ<br>DC<br>MCT<br>PP<br>Wf<br>Cg<br>Gt<br>Hv<br>LI<br>Mp<br>PK                                                    | ing Type 3 Mamre Frontage<br>Botanic Name<br>SHRUBS & ACCENTS<br>Acmena smithii var. minor<br>Callistemon 'Endeavour'<br>Callistemon 'Little John'<br>Dodonaea viscosa subsp. cuneata<br>Melaleuca linariifolia 'Claret Tops'<br>Phormium tenax 'Purpureum'<br>Westringia fruticosa<br>GRASSES AND GROUNDCOVERS<br>Carpobrotus glaucescens<br>Gazania tomentosa<br>Hardenbergia violacea<br>Lomandra longifolia<br>Myoporum parvifolium<br>Poa 'Kingsdale'                                                                                                                                                                                                                                                                                                                                                                                                                                                                                                                                                                                                                                                                                                                                                                                                                                                                                                                                                                              | Common Name Lilly Pilly Bottlebrush Dwarf Bottle Brush Wedge-leaf Hop-bush Honey Myrtle Bronze Flax Coastal Roasemary Pigface Silver Gazania Purple Coral Pea Matt Rush Creeping Boobialla Tussock Grass                                                                                                                                                                  | Mature Size<br>2 x 2<br>2 x 3<br>1 x 1<br>1 x 2<br>1 x 1<br>1.5 x 1<br>2 x 2<br>.15 x 1<br>.15 x 1<br>.15 x 1<br>.15 x 1<br>.15 x 1<br>.3 x 2<br>.3 x .6                                                                                                                                                                                                                                                                                                                                                                                                                                                                                                                                                                                                                                                                                                                                                                                                                                                                                                                                                                                                                                                                                                                                                                                                                                                                                                                                                                                                                                                                                                                                                                                                                                                                                                                                                                                                                                                                                                                                                                                                                                                                                                                                                                                    | Pot Size 200mm 200mm 200mm 200mm 200mm 200mm 150mm 150mm 150mm 150mm 150mm                                                       | Spacing<br>Refer matrix                                     |                                    |     |
| Asm<br>CE<br>CLJ<br>DC<br>MCT<br>PP<br>Wf<br>Gt<br>Hv<br>LI<br>Mp<br>PK<br>PN<br>Tj                                              | ing Type 3 Mamre Frontage<br>Botanic Name<br>SHRUBS & ACCENTS<br>Acmena smithii var. minor<br>Callistemon 'Endeavour'<br>Callistemon 'Little John'<br>Dodonaea viscosa sub sp. cuneata<br>Melaleuca linariifolia 'Claret Tops'<br>Phormium tenax 'Purpureum'<br>Westringia fruticosa<br>GRASSES AND GROUNDCOVERS<br>Carpobrotus glaucescens<br>Gazania tomentosa<br>Hardenbergia violacea<br>Lomandra longifolia<br>Myoporum parvifolium<br>Poa 'Kingsdale'<br>Pennisetum 'Nafray'<br>Trachelospermum jasminoides                                                                                                                                                                                                                                                                                                                                                                                                                                                                                                                                                                                                                                                                                                                                                                                                                                                                                                                       | Common Name Lilly Pilly Bottlebrush Dwarf Bottle Brush Wedge-leaf Hop-bush Honey Myrtle Bronze Flax Coastal Roasemary Pigface Silver Gazania Purple Coral Pea Matt Rush Creeping Boobialla Tussock Grass Swamp Foxtail Grass                                                                                                                                              | Mature Size<br>2 x 2<br>2 x 3<br>1 x 1<br>1 x 2<br>1 x 1<br>1 x 2<br>1 x 1<br>1.5 x 1<br>2 x 2<br>                                                                                                                                                                                                                                                                                                                                                                                                                                                                                                                                                                                                                                                                                                                                                                                                                                                                                                                                                                                                                                                                                                                                                                                                                                                                                                                                                                                                                                                                                                                                                                                                                                                                                                                                                                                                                                                                                                                                                                                                                                                                                                                                                                                                                                          | Pot Size 200mm 200mm 200mm 200mm 200mm 200mm 100mm 150mm 150mm 150mm 150mm 150mm 150mm                                           | Spacing<br>Refer matrix                                     |                                    |     |
| AsM<br>CE<br>CLJ<br>DC<br>MCT<br>PP<br>Wf<br>Gt<br>Hv<br>LI<br>Mp<br>PK<br>PN<br>Tj                                              | ing Type 3 Mamre Frontage Botanic Name SHRUBS & ACCENTS Acmena smithii var. minor Callistemon 'Endeavour' Callistemon 'Little John' Dodonaea viscosa sub sp. cuneata Melaleuca linariifolia 'Claret Tops' Phormium tenax 'Purpureum' Westringia fruticosa GRASSES AND GROUNDCOVERS Carpobrotus glaucescens Gazania tomentosa Hardenbergia violacea Lomandra longifolia Myoporum parvifolium Poa 'Kingsdale' Pennisetum 'Nafray'                                                                                                                                                                                                                                                                                                                                                                                                                                                                                                                                                                                                                                                                                                                                                                                                                                                                                                                                                                                                         | Common Name Lilly Pilly Bottlebrush Dwarf Bottle Brush Wedge-leaf Hop-bush Honey Myrtle Bronze Flax Coastal Roasemary Pigface Silver Gazania Purple Coral Pea Matt Rush Creeping Boobialla Tussock Grass Swamp Foxtail Grass                                                                                                                                              | Mature Size<br>2 x 2<br>2 x 3<br>1 x 1<br>1 x 2<br>1 x 1<br>1 x 2<br>1 x 1<br>1.5 x 1<br>2 x 2<br>                                                                                                                                                                                                                                                                                                                                                                                                                                                                                                                                                                                                                                                                                                                                                                                                                                                                                                                                                                                                                                                                                                                                                                                                                                                                                                                                                                                                                                                                                                                                                                                                                                                                                                                                                                                                                                                                                                                                                                                                                                                                                                                                                                                                                                          | Pot Size 200mm 200mm 200mm 200mm 200mm 200mm 100mm 150mm 150mm 150mm 150mm 150mm 150mm                                           | Spacing<br>Refer matrix                                     |                                    |     |
| AsM<br>CE<br>CLJ<br>DC<br>MCT<br>PP<br>Wf<br>Cg<br>Gt<br>Hv<br>LI<br>Mp<br>PK<br>PN<br>Tj                                        | ing Type 3 Mamre Frontage<br>Botanic Name<br>SHRUBS & ACCENTS<br>Acmena smithii var. minor<br>Callistemon 'Endeavour'<br>Callistemon 'Little John'<br>Dodonaea viscosa subsp. cuneata<br>Melaleuca linariifolia 'Claret Tops'<br>Phormium tenax 'Purpureum'<br>Westringia fruticosa<br>GRASSES AND GROUNDCOVERS<br>Carpobrotus glaucescens<br>Gazania tomentosa<br>Hardenbergia violacea<br>Lomandra longifolia<br>Myoporum parvifolium<br>Poa 'Kingsdale'<br>Pennisetum 'Nafray'<br>Trachelospermum jasminoides<br>ing Type 4 Boundary Matrix<br>Botanic Name                                                                                                                                                                                                                                                                                                                                                                                                                                                                                                                                                                                                                                                                                                                                                                                                                                                                          | Common Name Lilly Pilly Bottlebrush Dwarf Bottle Brush Wedge-leaf Hop-bush Honey Myrtle Bronze Flax Coastal Roasemary Pigface Silver Gazania Purple Coral Pea Matt Rush Creeping Boobialla Tussock Grass Swamp Foxtail Grass                                                                                                                                              | Mature Size<br>2 x 2<br>2 x 3<br>1 x 1<br>1 x 2<br>1 x 1<br>1 x 2<br>1 x 1<br>1.5 x 1<br>2 x 2<br>                                                                                                                                                                                                                                                                                                                                                                                                                                                                                                                                                                                                                                                                                                                                                                                                                                                                                                                                                                                                                                                                                                                                                                                                                                                                                                                                                                                                                                                                                                                                                                                                                                                                                                                                                                                                                                                                                                                                                                                                                                                                                                                                                                                                                                          | Pot Size 200mm 200mm 200mm 200mm 200mm 200mm 100mm 150mm 150mm 150mm 150mm 150mm 150mm                                           | Spacing<br>Refer matrix                                     |                                    |     |
| AsM<br>CE<br>CLJ<br>Dc<br>MCT<br>PP<br>Wf<br>Cg<br>Gt<br>Hv<br>LI<br>Mp<br>PK<br>PN<br>Tj                                        | ing Type 3 Mamre Frontage Botanic Name SHRUBS & ACCENTS Acmena smithii var. minor Callistemon 'Endeavour' Callistemon 'Little John' Dodonaea viscosa subsp. cuneata Melaleuca linariifolia 'Claret Tops' Phormium tenax 'Purpureum' Westringia fruticosa GRASSES AND GROUNDCOVERS Carpobrotus glaucescens Gazania tomentosa Hardenbergia violacea Lomandra longifolia Myoporum parvifolium Poa 'Kingsdale' Pennisetum 'Nafray' Trachelospermum jasminoides ing Type 4 Boundary Matrix Botanic Name SHRUBS & ACCENTS                                                                                                                                                                                                                                                                                                                                                                                                                                                                                                                                                                                                                                                                                                                                                                                                                                                                                                                     | Common Name Lilly Pilly Bottlebrush Dwarf Bottle Brush Wedge-leaf Hop-bush Honey Myrtle Bronze Flax Coastal Roasemary Pigface Silver Gazania Purple Coral Pea Matt Rush Creeping Boobialla Tussock Grass Swamp Foxtail Grass Star Jasmine Common Name                                                                                                                     | Mature Size<br>2 x 2<br>2 x 3<br>1 x 1<br>1 x 2<br>1 x 1<br>1 x 2<br>1 x 1<br>1.5 x 1<br>2 x 2<br>                                                                                                                                                                                                                                                                                                                                                                                                                                                                                                                                                                                                                                                                                                                                                                                                                                                                                                                                                                                                                                                                                                                                                                                                                                                                                                                                                                                                                                                                                                                                                                                                                                                                                                                                                                                                                                                                                                                                                                                                                                                                                                                                                                                                                                          | Pot Size 200mm 200mm 200mm 200mm 200mm 200mm 200mm 150mm 150mm 150mm 150mm 150mm 150mm 150mm                                     | Spacing<br>Refer matrix                                     |                                    |     |
| AsM<br>CE<br>CLJ<br>Dc<br>MCT<br>PP<br>Wf<br>Cg<br>Gt<br>Hv<br>LI<br>Mp<br>PK<br>PN<br>Tj                                        | ing Type 3 Mamre Frontage<br>Botanic Name<br>SHRUBS & ACCENTS<br>Acmena smithii var. minor<br>Callistemon 'Endeavour'<br>Callistemon 'Little John'<br>Dodonaea viscosa subsp. cuneata<br>Melaleuca linariifolia 'Claret Tops'<br>Phormium tenax 'Purpureum'<br>Westringia fruticosa<br>GRASSES AND GROUNDCOVERS<br>Carpobrotus glaucescens<br>Gazania tomentosa<br>Hardenbergia violacea<br>Lomandra longifolia<br>Myoporum parvifolium<br>Poa 'Kingsdale'<br>Pennisetum 'Nafray'<br>Trachelospermum jasminoides<br>ing Type 4 Boundary Matrix<br>Botanic Name                                                                                                                                                                                                                                                                                                                                                                                                                                                                                                                                                                                                                                                                                                                                                                                                                                                                          | Common Name Lilly Pilly Bottlebrush Dwarf Bottle Brush Wedge-leaf Hop-bush Honey Myrtle Bronze Flax Coastal Roasemary Pigface Silver Gazania Purple Coral Pea Matt Rush Creeping Boobialla Tussock Grass Swamp Foxtail Grass Star Jasmine Common Name Lilly Pilly                                                                                                         | Mature Size<br>2 x 2<br>2 x 3<br>1 x 1<br>1 x 2<br>1 x 1<br>1 x 2<br>1 x 1<br>1.5 x 1<br>2 x 2<br>                                                                                                                                                                                                                                                                                                                                                                                                                                                                                                                                                                                                                                                                                                                                                                                                                                                                                                                                                                                                                                                                                                                                                                                                                                                                                                                                                                                                                                                                                                                                                                                                                                                                                                                                                                                                                                                                                                                                                                                                                                                                                                                                                                                                                                          | Pot Size 200mm 200mm 200mm 200mm 200mm 200mm 200mm 150mm 150mm 150mm 150mm 150mm 150mm 150mm                                     | Spacing Refer matrix Refer matrix Spacing                   |                                    |     |
| AsM<br>CE<br>CLJ<br>Dc<br>MCT<br>PP<br>Wf<br>Gt<br>Hv<br>LI<br>Mp<br>PK<br>PN<br>Tj<br>Plant                                     | ing Type 3 Mamre Frontage Botanic Name SHRUBS & ACCENTS Acmena smithii var. minor Callistemon 'Endeavour' Callistemon 'Little John' Dodonaea viscosa subsp. cuneata Melaleuca linariifolia 'Claret Tops' Phormium tenax 'Purpureum' Westringia fruticosa GRASSES AND GROUNDCOVERS Carpobrotus glaucescens Gazania tomentosa Hardenbergia violacea Lomandra longifolia Myoporum parvifolium Poa 'Kingsdale' Pennisetum 'Nafray' Trachelospermum jasminoides ing Type 4 Boundary Matrix Botanic Name SHRUBS & ACCENTS                                                                                                                                                                                                                                                                                                                                                                                                                                                                                                                                                                                                                                                                                                                                                                                                                                                                                                                     | Common Name Lilly Pilly Bottlebrush Dwarf Bottle Brush Wedge-leaf Hop-bush Honey Myrtle Bronze Flax Coastal Roasemary Pigface Silver Gazania Purple Coral Pea Matt Rush Creeping Boobialla Tussock Grass Swamp Foxtail Grass Star Jasmine Common Name                                                                                                                     | Mature Size<br>2 x 2<br>2 x 3<br>1 x 1<br>1 x 2<br>1 x 1<br>1 x 2<br>1 x 1<br>1.5 x 1<br>2 x 2<br>                                                                                                                                                                                                                                                                                                                                                                                                                                                                                                                                                                                                                                                                                                                                                                                                                                                                                                                                                                                                                                                                                                                                                                                                                                                                                                                                                                                                                                                                                                                                                                                                                                                                                                                                                                                                                                                                                                                                                                                                                                                                                                                                                                                                                                          | Pot Size 200mm 200mm 200mm 200mm 200mm 200mm 200mm 150mm 150mm 150mm 150mm 150mm 150mm 150mm                                     | Spacing<br>Refer matrix                                     |                                    |     |
| Asm<br>CE<br>CLJ<br>Dc<br>MCT<br>PP<br>Wf<br>Gt<br>Hv<br>LI<br>Mp<br>PK<br>PN<br>Tj<br>Plant<br>CE                               | ing Type 3 Mamre Frontage Botanic Name SHRUBS & ACCENTS Acmena smithii var. minor Callistemon 'Endeavour' Callistemon 'Little John' Dodonaea viscosa sub sp. cuneata Melaleuca linariifolia 'Claret Tops' Phormium tenax 'Purpureum' Westringia fruticosa GRASSES AND GROUNDCOVERS Carpobrotus glaucescens Gazania tomentosa Hardenbergia violacea Lomandra longifolia Myoporum parvifolium Poa 'Kingsdale' Pennisetum 'Nafray' Trachelospermum jasminoides ing Type 4 Boundary Matrix Botanic Name SHRUBS & ACCENTS Acmena smithii var. minor                                                                                                                                                                                                                                                                                                                                                                                                                                                                                                                                                                                                                                                                                                                                                                                                                                                                                          | Common Name Lilly Pilly Bottlebrush Dwarf Bottle Brush Wedge-leaf Hop-bush Honey Myrtle Bronze Flax Coastal Roasemary Pigface Silver Gazania Purple Coral Pea Matt Rush Creeping Boobialla Tussock Grass Swamp Foxtail Grass Star Jasmine Common Name Lilly Pilly                                                                                                         | Mature Size<br>2 x 2<br>2 x 3<br>1 x 1<br>1 x 2<br>1 x 1<br>1 x 2<br>1 x 1<br>1.5 x 1<br>2 x 2<br>                                                                                                                                                                                                                                                                                                                                                                                                                                                                                                                                                                                                                                                                                                                                                                                                                                                                                                                                                                                                                                                                                                                                                                                                                                                                                                                                                                                                                                                                                                                                                                                                                                                                                                                                                                                                                                                                                                                                                                                                                                                                                                                                                                                                                                          | Pot Size 200mm 200mm 200mm 200mm 200mm 200mm 200mm 150mm 150mm 150mm 150mm 150mm 150mm 150mm 150mm                               | Spacing Refer matrix Refer matrix Spacing                   |                                    |     |
| Asm<br>CE<br>CLJ<br>Dc<br>MCT<br>PP<br>Wf<br>Gt<br>Hv<br>LI<br>Mp<br>PK<br>PN<br>Tj<br>Plant<br>CE                               | ing Type 3 Mamre Frontage<br>Botanic Name<br>SHRUBS & ACCENTS<br>Acmena smithii var. minor<br>Callistemon 'Endeavour'<br>Callistemon 'Little John'<br>Dodonaea viscosa sub sp. cuneata<br>Melaleuca linariifolia 'Claret Tops'<br>Phormium tenax 'Purpureum'<br>Westringia fruticosa<br>GRASSES AND GROUNDCOVERS<br>Carpobrotus glaucescens<br>Gazania tomentosa<br>Hardenb ergia violacea<br>Lomandra longifolia<br>Myoporum parvifolium<br>Poa 'Kingsdale'<br>Pennisetum 'Nafray'<br>Trachelospermum jasminoides<br>ing Type 4 Boundary Matrix<br>Botanic Name<br>SHRUBS & ACCENTS<br>Acmena smithii var. minor<br>Callistemon 'Endeavour'<br>Dodonaea viscosa sub sp. cuneata                                                                                                                                                                                                                                                                                                                                                                                                                                                                                                                                                                                                                                                                                                                                                        | Common Name Lilly Pilly Bottlebrush Dwarf Bottle Brush Wedge-leaf Hop-bush Honey Myrtle Bronze Flax Coastal Roasemary Pigface Silver Gazania Purple Coral Pea Matt Rush Creeping Boobialla Tussock Grass Swamp Foxtail Grass Star Jasmine Common Name Lilly Pilly Bottlebrush                                                                                             | Mature Size<br>2 x 2<br>2 x 3<br>1 x 1<br>1 x 2<br>1 x 1<br>1 x 2<br>1 x 1<br>1.5 x 1<br>2 x 2<br>.15 x 1<br>.15 x 2<br>.3 x .6<br>.6 x .6<br>.0 3 x 0.3<br>.15 x 2<br>.15 x | Pot Size 200mm 200mm 200mm 200mm 200mm 200mm 200mm 150mm 150mm 150mm 150mm 150mm 150mm 150mm 150mm                               | Spacing Refer matrix Refer matrix Spacing                   |                                    |     |
| Asm<br>CE<br>CLJ<br>DC<br>MCT<br>PP<br>Wf<br>Gt<br>Hv<br>LI<br>Mp<br>PK<br>PN<br>Tj<br>Plant<br>CE                               | ing Type 3 Mamre Frontage<br>Botanic Name<br>SHRUBS & ACCENTS<br>Acmena smithii var. minor<br>Callistemon 'Endeavour'<br>Callistemon 'Little John'<br>Dodonaea viscosa sub sp. cuneata<br>Melaleuca linariifolia 'Claret Tops'<br>Phormium tenax 'Purpureum'<br>Westringia fruticosa<br>GRASSES AND GROUNDCOVERS<br>Carpobrotus glaucescens<br>Gazania tomentosa<br>Hardenbergia violacea<br>Lomandra longifolia<br>Myoporum parvifolium<br>Poa 'Kingsdale'<br>Pennisetum 'Nafray'<br>Trachelospermum jasminoides<br>ing Type 4 Boundary Matrix<br>Botanic Name<br>SHRUBS & ACCENTS<br>Acmena smithii var. minor<br>Callistemon 'Endeavour'<br>Dodonaea viscosa sub sp. cuneata<br>GRASSES AND GROUNDCOVERS                                                                                                                                                                                                                                                                                                                                                                                                                                                                                                                                                                                                                                                                                                                             | Common Name Lilly Pilly Bottlebrush Dwarf Bottle Brush Wedge-leaf Hop-bush Honey Myrtle Bronze Flax Coastal Roasemary Pigface Silver Gazania Purple Coral Pea Matt Rush Creeping Boobialla Tussock Grass Swamp Foxtail Grass Star Jasmine Common Name Lilly Pilly Bottlebrush Wedge-leaf Hop-bush Kedge-leaf Hop-bush                                                     | Mature Size $2 \times 2$ $2 \times 2$ $2 \times 3$ $1 \times 1$ $1 \times 1$ $1 \times 1$ $1.5 \times 1$ $2 \times 2$ .15 $\times 1$ .2 $\times 2$ .3 $\times .6$ .6 $\times .6$ 0.3 $\times 0.3$ .2 $\times 2$ .2 $\times 2$ .2 $\times 2$ .2 $\times 3$ .1 $\times 2$                                                                                                                                                                                                                                                                                                                                                                                                                                                                                                                                                                                                                                                                                                                                                                                                                                                                                                                                                                                                                                                                                                                                                                                                                                                                                                                                                                                                                                                                                                                                                                                                                                                                                                                                                                                                      | Pot Size 200mm 200mm 200mm 200mm 200mm 200mm 200mm 150mm 150mm 150mm 150mm 150mm 150mm 150mm 150mm 150mm                         | Spacing Refer matrix Refer matrix Spacing                   |                                    |     |
| Asm<br>CE<br>CLJ<br>Dc<br>MCT<br>PP<br>Wf<br>Cg<br>Gt<br>Hv<br>LI<br>Mp<br>PK<br>PN<br>Tj<br>Plant<br>CE<br>Dc                   | ing Type 3 Mamre Frontage<br>Botanic Name<br>SHRUBS & ACCENTS<br>Acmena smithii var. minor<br>Callistemon 'Endeavour'<br>Callistemon 'Little John'<br>Dodonaea viscosa sub sp. cuneata<br>Melaleuca linariifolia 'Claret Tops'<br>Phormium tenax 'Purpureum'<br>Westringia fruticosa<br>GRASSES AND GROUNDCOVERS<br>Carpobrotus glaucescens<br>Gazania tomentosa<br>Hardenb ergia violacea<br>Lomandra longifolia<br>Myoporum parvifolium<br>Poa 'Kingsdale'<br>Pennisetum 'Nafray'<br>Trachelospermum jasminoides<br>ing Type 4 Boundary Matrix<br>Botanic Name<br>SHRUBS & ACCENTS<br>Acmena smithii var. minor<br>Callistemon 'Endeavour'<br>Dodonaea viscosa sub sp. cuneata                                                                                                                                                                                                                                                                                                                                                                                                                                                                                                                                                                                                                                                                                                                                                        | Common Name Lilly Pilly Bottlebrush Dwarf Bottle Brush Wedge-leaf Hop-bush Honey Myrtle Bronze Flax Coastal Roasemary Pigface Silver Gazania Purple Coral Pea Matt Rush Creeping Boobialla Tussock Grass Swamp Foxtail Grass Star Jasmine Common Name Lilly Pilly Bottlebrush                                                                                             | Mature Size<br>2 x 2<br>2 x 3<br>1 x 1<br>1 x 2<br>1 x 1<br>1 x 2<br>1 x 1<br>1.5 x 1<br>2 x 2<br>.15 x 1<br>.15 x 2<br>.3 x .6<br>.6 x .6<br>.0 3 x 0.3<br>.15 x 2<br>.15 x | Pot Size 200mm 200mm 200mm 200mm 200mm 200mm 200mm 150mm                   | Spacing Refer matrix Refer matrix Spacing                   |                                    |     |
| Asm<br>CE<br>CLJ<br>Dc<br>MCT<br>PP<br>Wf<br>Gt<br>Hv<br>LI<br>Mp<br>PK<br>PN<br>Tj<br>Plant<br>CE                               | ing Type 3 Mamre Frontage<br>Botanic Name<br>SHRUBS & ACCENTS<br>Acmena smithii var. minor<br>Callistemon 'Endeavour'<br>Callistemon 'Little John'<br>Dodonaea viscosa sub sp. cuneata<br>Melaleuca linariifolia 'Claret Tops'<br>Phormium tenax 'Purpureum'<br>Westringia fruticosa<br>GRASSES AND GROUNDCOVERS<br>Carpobrotus glaucescens<br>Gazania tomentosa<br>Hardenbergia violacea<br>Lomandra longifolia<br>Myoporum parvifolium<br>Poa 'Kingsdale'<br>Pennisetum 'Nafray'<br>Trachelospermum jasminoides<br>ing Type 4 Boundary Matrix<br>Botanic Name<br>SHRUBS & ACCENTS<br>Acmena smithii var. minor<br>Callistemon 'Endeavour'<br>Dodonaea viscosa sub sp. cuneata<br>GRASSES AND GROUNDCOVERS                                                                                                                                                                                                                                                                                                                                                                                                                                                                                                                                                                                                                                                                                                                             | Common Name Lilly Pilly Bottlebrush Dwarf Bottle Brush Wedge-leaf Hop-bush Honey Myrtle Bronze Flax Coastal Roasemary Pigface Silver Gazania Purple Coral Pea Matt Rush Creeping Boobialla Tussock Grass Swamp Foxtail Grass Star Jasmine Common Name Lilly Pilly Bottlebrush Wedge-leaf Hop-bush Kedge-leaf Hop-bush                                                     | Mature Size $2 \times 2$ $2 \times 2$ $2 \times 3$ $1 \times 1$ $1 \times 1$ $1 \times 1$ $1.5 \times 1$ $2 \times 2$ .15 $\times 1$ .2 $\times 2$ .3 $\times .6$ .6 $\times .6$ 0.3 $\times 0.3$ .2 $\times 2$ .2 $\times 2$ .2 $\times 2$ .2 $\times 3$ .1 $\times 2$                                                                                                                                                                                                                                                                                                                                                                                                                                                                                                                                                                                                                                                                                                                                                                                                                                                                                                                                                                                                                                                                                                                                                                                                                                                                                                                                                                                                                                                                                                                                                                                                                                                                                                                                                                                                      | Pot Size 200mm 200mm 200mm 200mm 200mm 200mm 200mm 150mm 150mm 150mm 150mm 150mm 150mm 150mm 150mm 150mm                         | Spacing Refer matrix Refer matrix Spacing                   |                                    |     |
| Asm<br>CE<br>CLJ<br>DC<br>MCT<br>PP<br>Wf<br>Cg<br>Gt<br>Hv<br>LI<br>Mp<br>PK<br>PN<br>Tj<br>PIant<br>CE<br>Dc<br>Cg<br>Ci       | ing Type 3 Mamre Frontage<br>Botanic Name<br>SHRUBS & ACCENTS<br>Acmena smithii var. minor<br>Callistemon 'Endeavour'<br>Callistemon 'Little John'<br>Dodonaea viscosa subsp. cuneata<br>Melaleuca linariifolia 'Claret Tops'<br>Phormium tenax 'Purpureum'<br>Westringia fruticosa<br>GRASSES AND GROUNDCOVERS<br>Carpobrotus glaucescens<br>Gazania tomentosa<br>Hardenbergia violacea<br>Lomandra longifolia<br>Myoporum parvifolium<br>Poa 'Kingsdale'<br>Pennisetum 'Nafray'<br>Trachelospermum jasminoides<br>ing Type 4 Boundary Matrix<br>Botanic Name<br>SHRUBS & ACCENTS<br>Acmena smithii var. minor<br>Callistemon 'Endeavour'<br>Dodonaea viscosa subsp. cuneata<br>GRASSES AND GROUNDCOVERS<br>Carpobrotus glaucescens                                                                                                                                                                                                                                                                                                                                                                                                                                                                                                                                                                                                                                                                                                    | Common Name Lilly Pilly Bottlebrush Dwarf Bottle Brush Wedge-leaf Hop-bush Honey Myrtle Bronze Flax Coastal Roasemary Pigface Silver Gazania Purple Coral Pea Matt Rush Creeping Boobialla Tussock Grass Swamp Foxtail Grass Star Jasmine Common Name Lilly Pilly Bottlebrush Wedge-leaf Hop-bush Kedge-leaf Hop-bush                                                     | Mature Size $2 \times 2$ $2 \times 2$ $2 \times 3$ $1 \times 1$ $1 \times 1$ $1 \times 1$ $1.5 \times 1$ $2 \times 2$ .15 $\times 1$ .2 $\times 2$ .3 $\times 0.3$ .3 $\times 1$ .2 $\times 2$ .3 $\times 1$ .15 $\times 1$                                                                                                                                                                                                                                                                                                                                                                                                                                                                                                                                                                                                                                                                                                                                                                                                                                                                                                                                                                                                                                                                                                                                                                                                                                                                                                                                                                                                                                                                                                                                                                                                                                                                                                                                                                                                                                                                                                                                            | Pot Size 200mm 200mm 200mm 200mm 200mm 200mm 200mm 150mm                   | Spacing Refer matrix Refer matrix Spacing                   |                                    |     |
| Asm<br>CE<br>CLJ<br>DC<br>MCT<br>PP<br>Wf<br>Gt<br>Hv<br>LI<br>Mp<br>PK<br>PN<br>Tj<br>Plant<br>CE<br>DC                         | ing Type 3 Mamre Frontage<br>Botanic Name<br>SHRUBS & ACCENTS<br>Acmena smithii var. minor<br>Callistemon 'Endeavour'<br>Callistemon 'Little John'<br>Dodonaea viscosa subsp. cuneata<br>Melaleuca linariifolia 'Claret Tops'<br>Phormium tenax 'Purpureum'<br>Westringia fruticosa<br>GRASSES AND GROUNDCOVERS<br>Carpobrotus glaucescens<br>Gazania tomentosa<br>Hardenbergia violacea<br>Lomandra longifolia<br>Myoporum parvifolium<br>Poa 'Kingsdale'<br>Pennisetum 'Nafray'<br>Trachelospermum jasminoides<br>ing Type 4 Boundary Matrix<br>Botanic Name<br>SHRUBS & ACCENTS<br>Acmena smithii var. minor<br>Callistemon 'Endeavour'<br>Dodonaea viscosa subsp. cuneata<br>GRASSES AND GROUNDCOVERS<br>Carpobrotus glaucescens<br>Carpobrotus glaucescens                                                                                                                                                                                                                                                                                                                                                                                           | Common Name Lilly Pilly Bottlebrush Dwarf Bottle Brush Wedge-leaf Hop-bush Honey Myrtle Bronze Flax Coastal Roasemary Pigface Silver Gazania Purple Coral Pea Matt Rush Creeping Boobialla Tussock Grass Swamp Foxtail Grass Star Jasmine Lilly Pilly Bottlebrush Wedge-leaf Hop-bush Pigface Pigface Pigface Pigface Pigface                                             | Mature Size $2 \times 2$ $2 \times 2$ $2 \times 3$ $1 \times 1$ $1 \times 1$ $1 \times 1$ $1.5 \times 1$ $2 \times 2$ $3 \times 2$ $3 \times 6$ $.6 \times .6$ $0.3 \times 0.3$ Mature Size         (h x w) (m) $2 \times 2$ $2 \times 3$ $1 \times 2$                                                                                                                                                                                                                                                                                                                                                                                                                                                                                                                                                                                                                                                                                                                                                                                                                                                                                                                                                                                                                                                                                                                                                                                                                                                                                                                                                                                                                                                                                                                                                                                                                                                                                                                                                                                                                                                                                                                                                                                                                                                                                      | Pot Size 200mm 200mm 200mm 200mm 200mm 200mm 200mm 200mm 150mm       | Spacing Refer matrix Refer matrix Spacing                   |                                    |     |
| Asm<br>CE<br>CLJ<br>DC<br>MCT<br>PP<br>Wf<br>Cg<br>Gt<br>Hv<br>LI<br>Mp<br>PK<br>PN<br>Tj<br>Plant<br>CE<br>Dc<br>Ci<br>Hv       | ing Type 3 Mamre Frontage<br>Botanic Name<br>SHRUBS & ACCENTS<br>Acmena smithii var. minor<br>Callistemon 'Endeavour'<br>Callistemon 'Little John'<br>Dodonaea viscosa subsp. cuneata<br>Melaleuca linariifolia 'Claret Tops'<br>Phormium tenax 'Purpureum'<br>Westringia fruticosa<br>GRASSES AND GROUNDCOVERS<br>Carpobrotus glaucescens<br>Gazania tomentosa<br>Hardenbergia violacea<br>Lomandra longifolia<br>Myoporum parvifolium<br>Poa 'Kingsdale'<br>Pennisetum 'Nafray'<br>Trachelospermum jasminoides<br>ing Type 4 Boundary Matrix<br>Botanic Name<br>SHRUBS & ACCENTS<br>Acmena smithii var. minor<br>Callistemon 'Endeavour'<br>Dodonaea viscosa subsp. cuneata<br>GRASSES AND GROUNDCOVERS<br>Carpobrotus glaucescens<br>Carpobrotus glaucescens | Common Name Lilly Pilly Bottlebrush Dwarf Bottle Brush Wedge-leaf Hop-bush Honey Myrtle Bronze Flax Coastal Roasemary Pigface Silver Gazania Purple Coral Pea Matt Rush Creeping Boobialla Tussock Grass Swamp Foxtail Grass Star Jasmine Lilly Pilly Bottlebrush Wedge-leaf Hop-bush Lilly Pilly Bottlebrush Wedge-leaf Hop-bush Pigface Pigface Pigface Pigface Pigface | Mature Size $2 \times 2$ $2 \times 2$ $2 \times 3$ $1 \times 1$ $1 \times 2$ $1 \times 1$ $1 \times 2$ $1 \times 1$ $1.5 \times 1$ $2 \times 2$ $3 \times 2$ $2 \times 2$ $2 \times 2$ $2 \times 2$ $2 \times 3$ $1 \times 2$ $-1 \times 2$                                                                                                                                                                                                                                                                                                                                                                                                                                                                                                                                                                                                                                                                                                                                                                                                                                                                                                                                                                                                                                                                                                                                                                                                                                                                                                                                                                                                                                                                                                                                                                                                                                                                                     | Pot Size 200mm 200mm 200mm 200mm 200mm 200mm 200mm 200mm 150mm | Spacing Refer matrix Refer matrix Refer matrix Refer matrix |                                    |     |
| AsM<br>CE<br>CLJ<br>Dc<br>MCT<br>PP<br>Wf<br>Gt<br>Hv<br>LI<br>Mp<br>PK<br>PN<br>Tj<br>Plant<br>Cg<br>Cl<br>Dc<br>Ci<br>Hv<br>Gt | ing Type 3 Mamre Frontage<br>Botanic Name<br>SHRUBS & ACCENTS<br>Acmena smithii var. minor<br>Callistemon 'Endeavour'<br>Callistemon 'Little John'<br>Dodonaea viscosa subsp. cuneata<br>Melaleuca linariifolia 'Claret Tops'<br>Phormium tenax 'Purpureum'<br>Westringia fruticosa<br>GRASSES AND GROUNDCOVERS<br>Carpobrotus glaucescens<br>Gazania tomentosa<br>Hardenbergia violacea<br>Lomandra longifolia<br>Myoporum parvifolium<br>Poa 'Kingsdale'<br>Pennisetum 'Nafray'<br>Trachelospermum jasminoides<br>ing Type 4 Boundary Matrix<br>Botanic Name<br>SHRUBS & ACCENTS<br>Acmena smithii var. minor<br>Callistemon 'Endeavour'<br>Dodonaea viscosa subsp. cuneata<br>GRASSES AND GROUNDCOVERS<br>Carpobrotus glaucescens<br>Carpobrotus glaucescens                                                                                  | Common Name Lilly Pilly Bottlebrush Dwarf Bottle Brush Wedge-leaf Hop-bush Honey Myrtle Bronze Flax Coastal Roasemary Pigface Silver Gazania Purple Coral Pea Matt Rush Creeping Boobialla Tussock Grass Swamp Foxtail Grass Star Jasmine Common Name Lilly Pilly Bottlebrush Wedge-leaf Hop-bush Pigface Pigface Pigface Pigface Pigface Pigface Pigface                 | Mature Size $2 \times 2$ $2 \times 2$ $2 \times 3$ $1 \times 1$ $1.5 \times 1$ $2 \times 2$ $3$ $1 \times 1$ $3 \times 2$ $3 \times 6$ $.6 \times .6$ $0.3 \times 0.3$ $4 \times .4$ $2 \times 2$ $2 \times 3$ $1 \times 2$ $2 \times 2$ $2 \times 3$ $1 \times 2$ $2 \times 2$ $2 \times 3$ $1 \times 2$ $2 \times 2$ $2 \times 3$ $1 \times 2$ $2 \times 3$ $1 \times 2$ $2 \times 3$ $1 \times 2$                                                                                                                                                                                                                                                                                                                                                                                                                                                                                                                                                                                                                                                                                                                                                                                                                                                                                                                                                                                                                                                                                                                                                                                                                                                                                                                                                                                                                                                                                                                                                                                                                                                                                                                                                                                                                                                                                    | Pot Size 200mm 200mm 200mm 200mm 200mm 200mm 200mm 200mm 150mm       | Spacing Refer matrix Refer matrix Refer matrix Refer matrix |                                    |     |