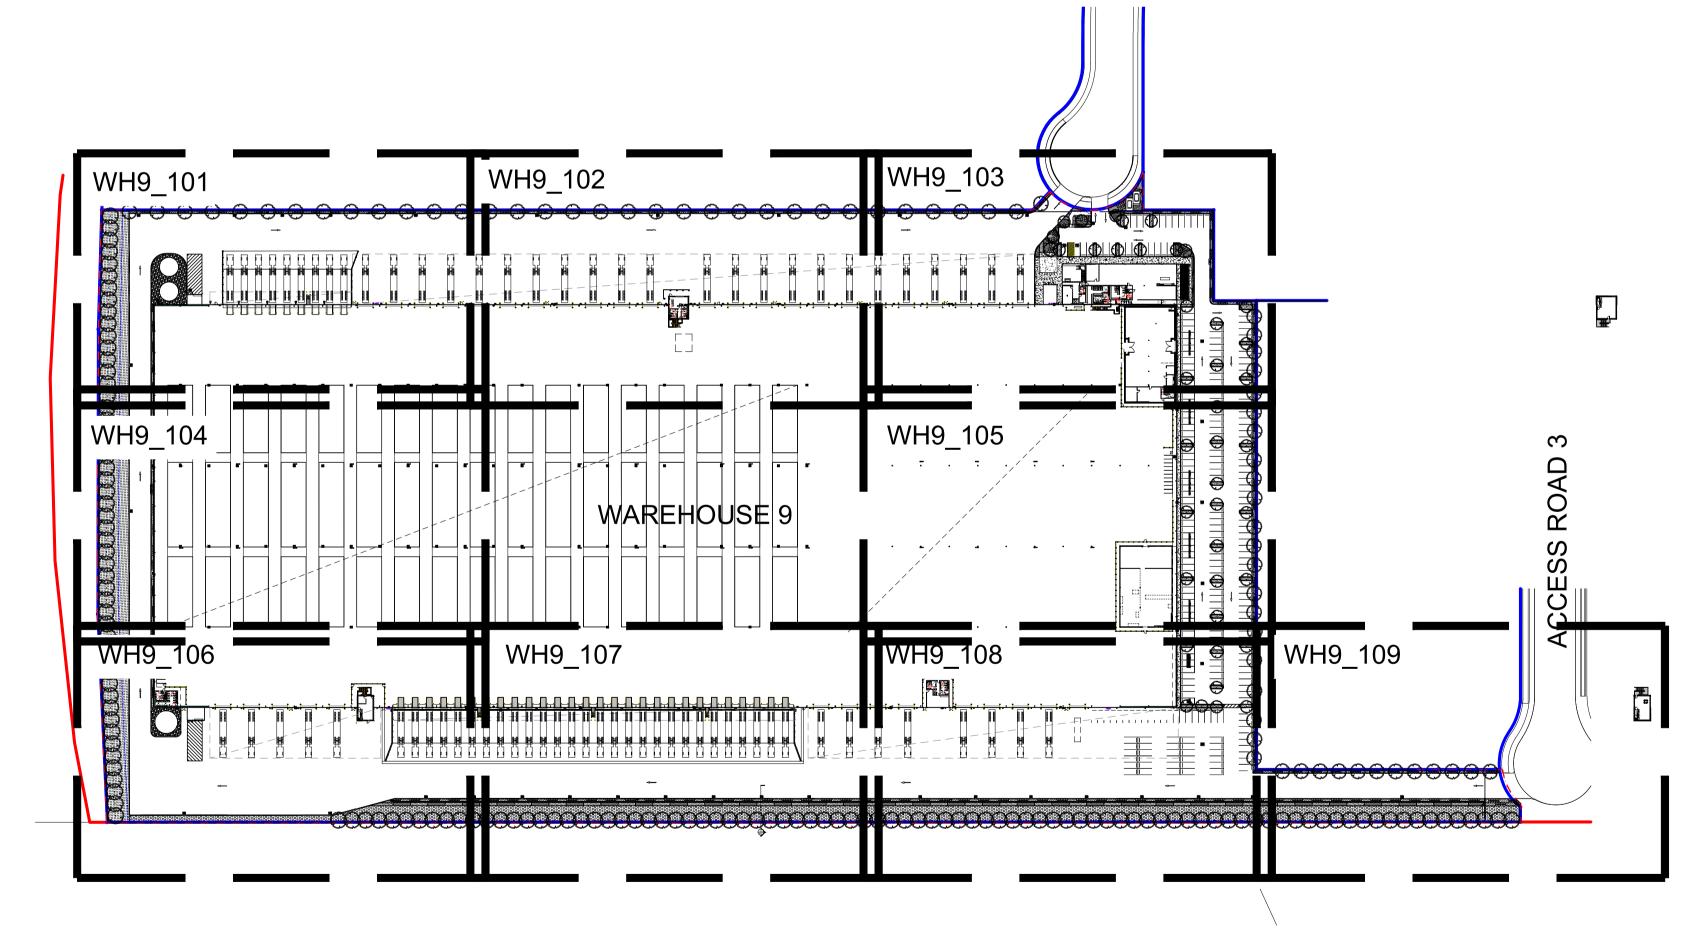

Title          | Scale    |
|----------------|------------------------|----------|
| WH9_000        | Landscape Coversheet   | N/A      |
| WH9_101        | Landscape Plan - Lot 9 | 1:200    |
| WH9_102        | Landscape Plan - Lot 9 | 1:200    |
| WH9_103        | Landscape Plan - Lot 9 | 1:200    |
| WH9_104        | Landscape Plan - Lot 9 | 1:200    |
| WH9_105        | Landscape Plan - Lot 9 | 1:200    |
| WH9_106        | Landscape Plan - Lot 9 | 1:200    |
| WH9_107        | Landscape Plan - Lot 9 | 1:200    |
| WH9_108        | Landscape Plan - Lot 9 | 1:200    |
| WH9_109        | Landscape Plan - Lot 9 | 1:200    |
| WH9_501        | Landscape Details      | As Shown |
| WH9_502        | Landscape Details      | As Shown |
|                |                        |          |



Scale 1: 1500

Key Plan:

SITE IMAGE

Client:

Landscape Architects Level 1, 3-5 Baptist Street Redfern NSW 2016 Australia Tel: (61 2) 8332 5600 Fax: (61 2) 9698 2877 www.siteimage.com.au

Aspect Industrial Estate Mamre Rd Kemps Creek

Mirvac

Drawing Name: **Cover Sheet** Lot 9

Scale: Job Number: SS19-4178 SSDA





SS19-4178

WH9\_102 H



|                      |                      |                                                      | Property Boundary                               |  |
|----------------------|----------------------|------------------------------------------------------|-------------------------------------------------|--|
| W<br>W<br>RH         | NM<br>NM<br>NM       | 20.12.2022<br>09.12.2022<br>02.08.2022               | <br>Proposed Tree<br>Refer to Plant Sc