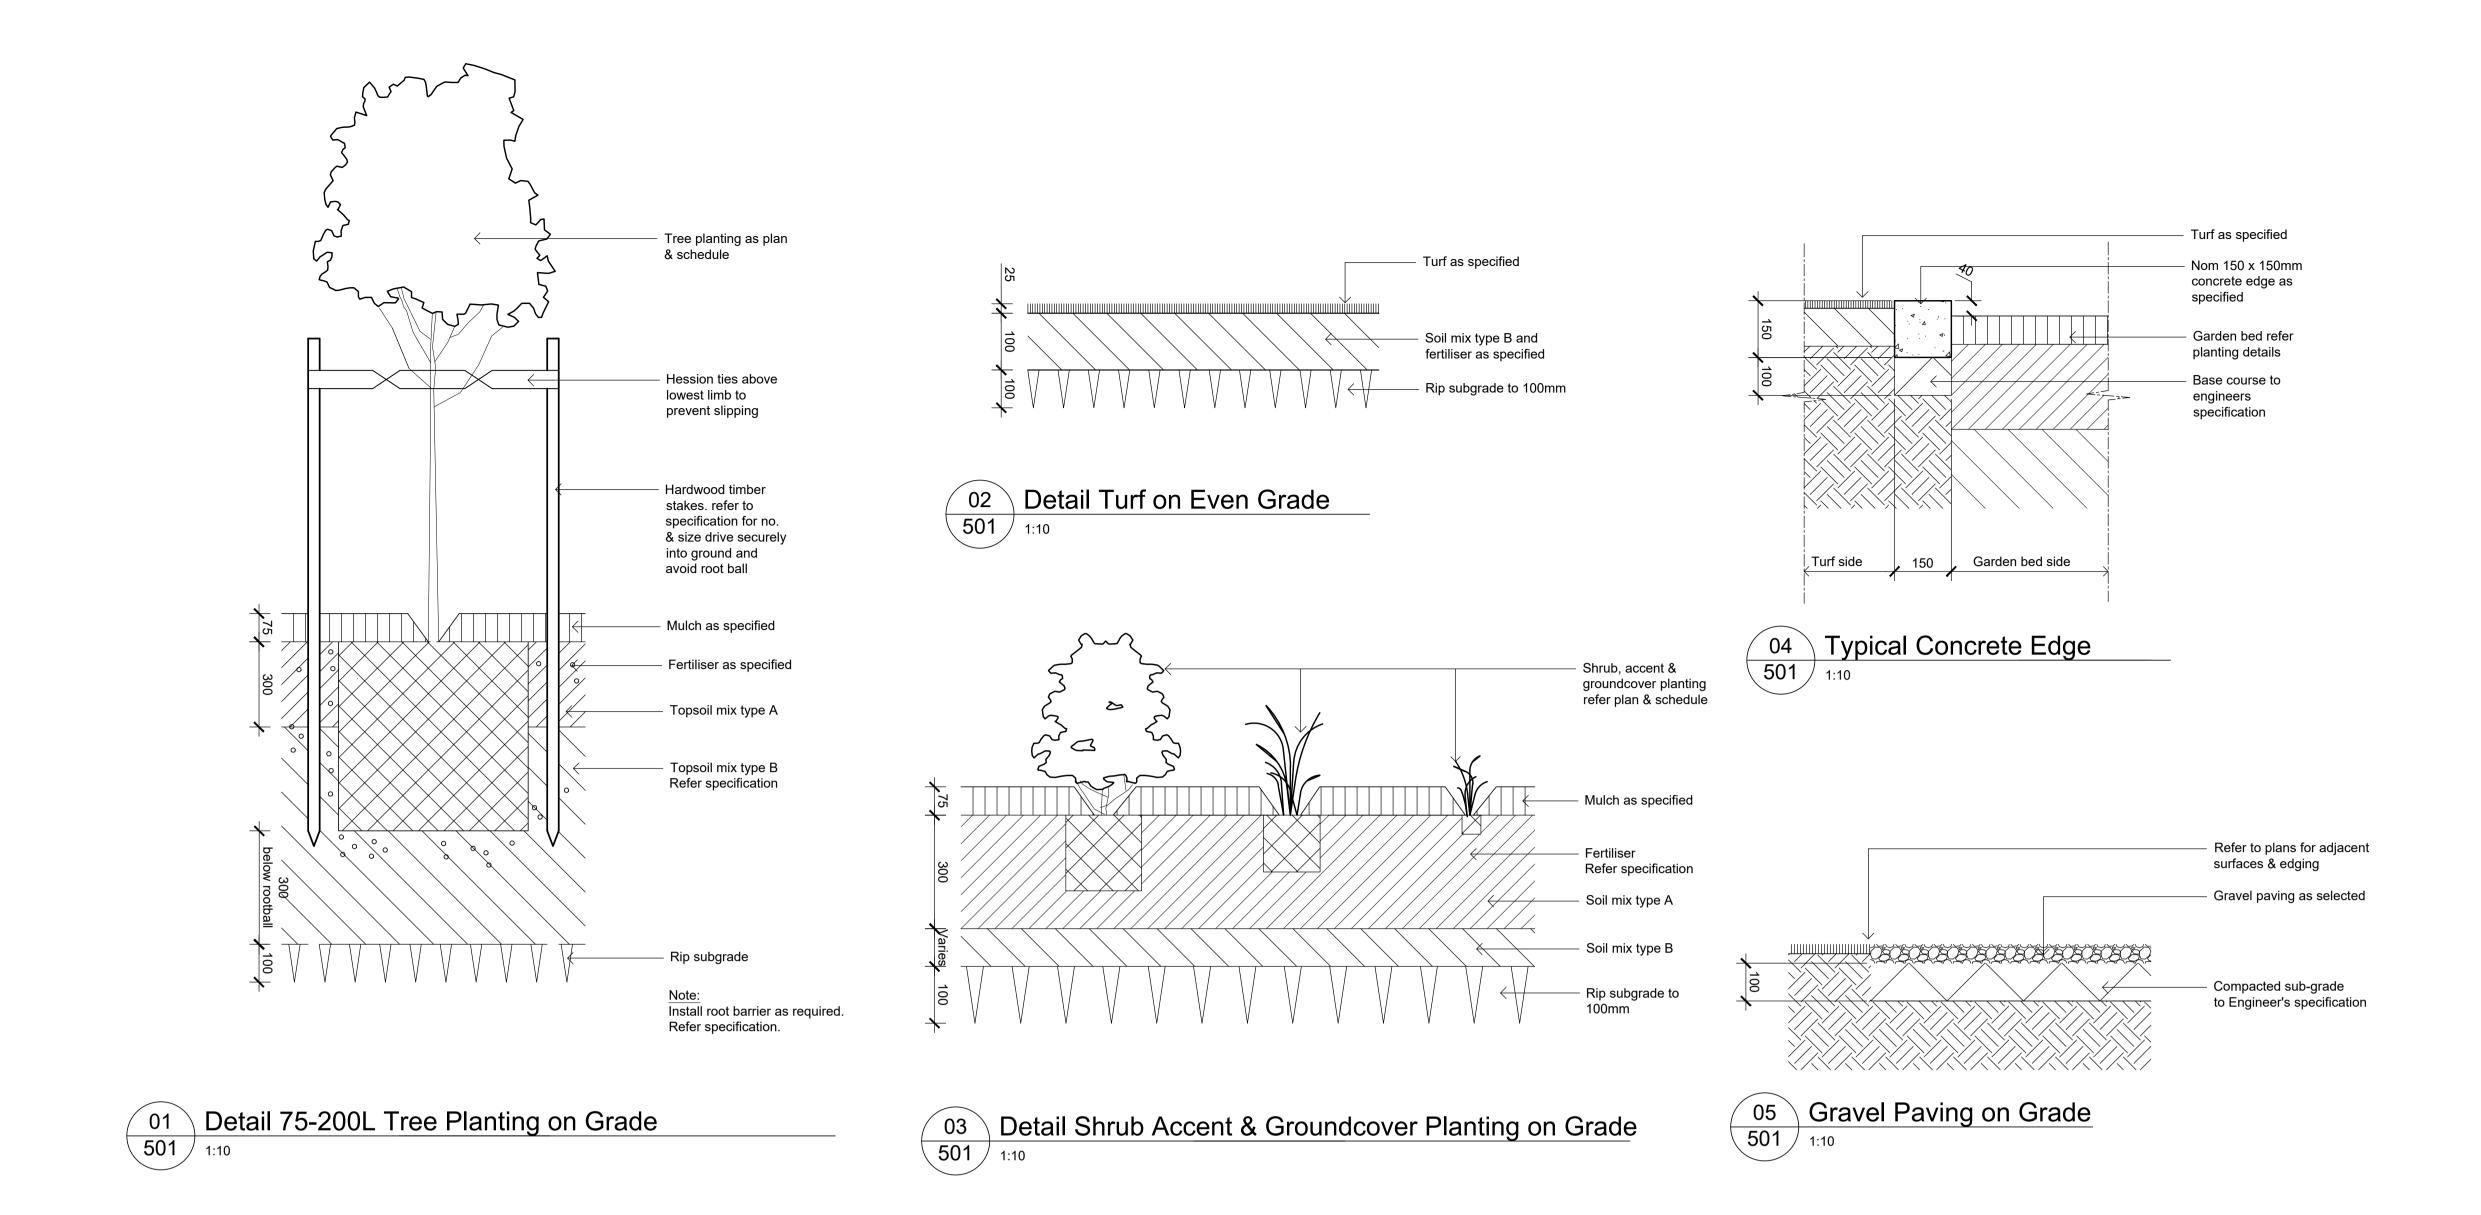

# Aspect Industrial Estate - Lot 9 (On Lot Works) Mamre Road, Kemps Creek Landscape Package **Drawing Schedule**

|                                                                                                                                  | Botanic Name                                                                                                                                                                                                                                                                                                                                                                                                                                                                                                                                                                                                                                                                                                                                                                                                                                                                                                                                                                                                                                                                                                                                                                                                                                                                                                                                                                                                                            | Common Name                                                                                                                                                                                                                                                                                                                                                               | Mature Size                                                                                                                                                                                                                                                                                                                                                                                                                                                                                                                                                                                                                                                                                                                                                                                                                                                                                                                                                                                                                                                                                                                                                                                                                                                                                                                                                                                                                                                                                                                                                                                                                                                                                                                                                                                                                                                                                                                                                                                                                                                                                                                                                                                                                                                                                                                                 | Pot Size                                                                                                                         | Spacing                                                     | Endemic<br>Vegetation<br>Community | DCP |
|----------------------------------------------------------------------------------------------------------------------------------|-----------------------------------------------------------------------------------------------------------------------------------------------------------------------------------------------------------------------------------------------------------------------------------------------------------------------------------------------------------------------------------------------------------------------------------------------------------------------------------------------------------------------------------------------------------------------------------------------------------------------------------------------------------------------------------------------------------------------------------------------------------------------------------------------------------------------------------------------------------------------------------------------------------------------------------------------------------------------------------------------------------------------------------------------------------------------------------------------------------------------------------------------------------------------------------------------------------------------------------------------------------------------------------------------------------------------------------------------------------------------------------------------------------------------------------------|---------------------------------------------------------------------------------------------------------------------------------------------------------------------------------------------------------------------------------------------------------------------------------------------------------------------------------------------------------------------------|---------------------------------------------------------------------------------------------------------------------------------------------------------------------------------------------------------------------------------------------------------------------------------------------------------------------------------------------------------------------------------------------------------------------------------------------------------------------------------------------------------------------------------------------------------------------------------------------------------------------------------------------------------------------------------------------------------------------------------------------------------------------------------------------------------------------------------------------------------------------------------------------------------------------------------------------------------------------------------------------------------------------------------------------------------------------------------------------------------------------------------------------------------------------------------------------------------------------------------------------------------------------------------------------------------------------------------------------------------------------------------------------------------------------------------------------------------------------------------------------------------------------------------------------------------------------------------------------------------------------------------------------------------------------------------------------------------------------------------------------------------------------------------------------------------------------------------------------------------------------------------------------------------------------------------------------------------------------------------------------------------------------------------------------------------------------------------------------------------------------------------------------------------------------------------------------------------------------------------------------------------------------------------------------------------------------------------------------|----------------------------------------------------------------------------------------------------------------------------------|-------------------------------------------------------------|------------------------------------|-----|
|                                                                                                                                  |                                                                                                                                                                                                                                                                                                                                                                                                                                                                                                                                                                                                                                                                                                                                                                                                                                                                                                                                                                                                                                                                                                                                                                                                                                                                                                                                                                                                                                         |                                                                                                                                                                                                                                                                                                                                                                           | (h x w) (m)                                                                                                                                                                                                                                                                                                                                                                                                                                                                                                                                                                                                                                                                                                                                                                                                                                                                                                                                                                                                                                                                                                                                                                                                                                                                                                                                                                                                                                                                                                                                                                                                                                                                                                                                                                                                                                                                                                                                                                                                                                                                                                                                                                                                                                                                                                                                 |                                                                                                                                  |                                                             |                                    |     |
| _                                                                                                                                | TREES                                                                                                                                                                                                                                                                                                                                                                                                                                                                                                                                                                                                                                                                                                                                                                                                                                                                                                                                                                                                                                                                                                                                                                                                                                                                                                                                                                                                                                   |                                                                                                                                                                                                                                                                                                                                                                           |                                                                                                                                                                                                                                                                                                                                                                                                                                                                                                                                                                                                                                                                                                                                                                                                                                                                                                                                                                                                                                                                                                                                                                                                                                                                                                                                                                                                                                                                                                                                                                                                                                                                                                                                                                                                                                                                                                                                                                                                                                                                                                                                                                                                                                                                                                                                             | 400                                                                                                                              |                                                             |                                    |     |
| Cgu                                                                                                                              | Carealopetalum gummiferum                                                                                                                                                                                                                                                                                                                                                                                                                                                                                                                                                                                                                                                                                                                                                                                                                                                                                                                                                                                                                                                                                                                                                                                                                                                                                                                                                                                                               | NSW Christmas Bush                                                                                                                                                                                                                                                                                                                                                        | 5 x 2                                                                                                                                                                                                                                                                                                                                                                                                                                                                                                                                                                                                                                                                                                                                                                                                                                                                                                                                                                                                                                                                                                                                                                                                                                                                                                                                                                                                                                                                                                                                                                                                                                                                                                                                                                                                                                                                                                                                                                                                                                                                                                                                                                                                                                                                                                                                       | 100L                                                                                                                             | As Shown                                                    |                                    |     |
| Cm                                                                                                                               | Corymbia maculata                                                                                                                                                                                                                                                                                                                                                                                                                                                                                                                                                                                                                                                                                                                                                                                                                                                                                                                                                                                                                                                                                                                                                                                                                                                                                                                                                                                                                       | Spotted Gum                                                                                                                                                                                                                                                                                                                                                               | 30 x 8                                                                                                                                                                                                                                                                                                                                                                                                                                                                                                                                                                                                                                                                                                                                                                                                                                                                                                                                                                                                                                                                                                                                                                                                                                                                                                                                                                                                                                                                                                                                                                                                                                                                                                                                                                                                                                                                                                                                                                                                                                                                                                                                                                                                                                                                                                                                      | 200L                                                                                                                             | As Shown                                                    |                                    |     |
| Ec                                                                                                                               | Eucalyptus crebra                                                                                                                                                                                                                                                                                                                                                                                                                                                                                                                                                                                                                                                                                                                                                                                                                                                                                                                                                                                                                                                                                                                                                                                                                                                                                                                                                                                                                       | Narrow-leaved ironbark                                                                                                                                                                                                                                                                                                                                                    | 35 x 15                                                                                                                                                                                                                                                                                                                                                                                                                                                                                                                                                                                                                                                                                                                                                                                                                                                                                                                                                                                                                                                                                                                                                                                                                                                                                                                                                                                                                                                                                                                                                                                                                                                                                                                                                                                                                                                                                                                                                                                                                                                                                                                                                                                                                                                                                                                                     | 100L                                                                                                                             | As Shown                                                    |                                    |     |
| Ee                                                                                                                               | Eucalyptus eugenioides                                                                                                                                                                                                                                                                                                                                                                                                                                                                                                                                                                                                                                                                                                                                                                                                                                                                                                                                                                                                                                                                                                                                                                                                                                                                                                                                                                                                                  | Thin leaved stringybark                                                                                                                                                                                                                                                                                                                                                   | 20 x 8                                                                                                                                                                                                                                                                                                                                                                                                                                                                                                                                                                                                                                                                                                                                                                                                                                                                                                                                                                                                                                                                                                                                                                                                                                                                                                                                                                                                                                                                                                                                                                                                                                                                                                                                                                                                                                                                                                                                                                                                                                                                                                                                                                                                                                                                                                                                      | 200L                                                                                                                             | As Shown                                                    |                                    |     |
| Ep                                                                                                                               | Eucalyptus punctata                                                                                                                                                                                                                                                                                                                                                                                                                                                                                                                                                                                                                                                                                                                                                                                                                                                                                                                                                                                                                                                                                                                                                                                                                                                                                                                                                                                                                     | Grey Gum                                                                                                                                                                                                                                                                                                                                                                  | 25 x 8                                                                                                                                                                                                                                                                                                                                                                                                                                                                                                                                                                                                                                                                                                                                                                                                                                                                                                                                                                                                                                                                                                                                                                                                                                                                                                                                                                                                                                                                                                                                                                                                                                                                                                                                                                                                                                                                                                                                                                                                                                                                                                                                                                                                                                                                                                                                      | 200L                                                                                                                             | As Shown                                                    |                                    |     |
| Fa                                                                                                                               | Flindersia australis                                                                                                                                                                                                                                                                                                                                                                                                                                                                                                                                                                                                                                                                                                                                                                                                                                                                                                                                                                                                                                                                                                                                                                                                                                                                                                                                                                                                                    | Crow's Ash                                                                                                                                                                                                                                                                                                                                                                | 12 x 7                                                                                                                                                                                                                                                                                                                                                                                                                                                                                                                                                                                                                                                                                                                                                                                                                                                                                                                                                                                                                                                                                                                                                                                                                                                                                                                                                                                                                                                                                                                                                                                                                                                                                                                                                                                                                                                                                                                                                                                                                                                                                                                                                                                                                                                                                                                                      | 100L                                                                                                                             | As Shown                                                    |                                    |     |
| Ηf                                                                                                                               | Hymenosporum flavum                                                                                                                                                                                                                                                                                                                                                                                                                                                                                                                                                                                                                                                                                                                                                                                                                                                                                                                                                                                                                                                                                                                                                                                                                                                                                                                                                                                                                     | Native Frangipani                                                                                                                                                                                                                                                                                                                                                         | 8 x 5                                                                                                                                                                                                                                                                                                                                                                                                                                                                                                                                                                                                                                                                                                                                                                                                                                                                                                                                                                                                                                                                                                                                                                                                                                                                                                                                                                                                                                                                                                                                                                                                                                                                                                                                                                                                                                                                                                                                                                                                                                                                                                                                                                                                                                                                                                                                       | 100L                                                                                                                             | As Shown                                                    |                                    |     |
| Мs                                                                                                                               | Melaleuca styphelioides                                                                                                                                                                                                                                                                                                                                                                                                                                                                                                                                                                                                                                                                                                                                                                                                                                                                                                                                                                                                                                                                                                                                                                                                                                                                                                                                                                                                                 | Prickly Leaved Paperbark                                                                                                                                                                                                                                                                                                                                                  | 8 x 6                                                                                                                                                                                                                                                                                                                                                                                                                                                                                                                                                                                                                                                                                                                                                                                                                                                                                                                                                                                                                                                                                                                                                                                                                                                                                                                                                                                                                                                                                                                                                                                                                                                                                                                                                                                                                                                                                                                                                                                                                                                                                                                                                                                                                                                                                                                                       | 200L                                                                                                                             | As Shown                                                    |                                    |     |
|                                                                                                                                  |                                                                                                                                                                                                                                                                                                                                                                                                                                                                                                                                                                                                                                                                                                                                                                                                                                                                                                                                                                                                                                                                                                                                                                                                                                                                                                                                                                                                                                         |                                                                                                                                                                                                                                                                                                                                                                           |                                                                                                                                                                                                                                                                                                                                                                                                                                                                                                                                                                                                                                                                                                                                                                                                                                                                                                                                                                                                                                                                                                                                                                                                                                                                                                                                                                                                                                                                                                                                                                                                                                                                                                                                                                                                                                                                                                                                                                                                                                                                                                                                                                                                                                                                                                                                             |                                                                                                                                  |                                                             |                                    |     |
|                                                                                                                                  | SHRUBS & ACCENTS                                                                                                                                                                                                                                                                                                                                                                                                                                                                                                                                                                                                                                                                                                                                                                                                                                                                                                                                                                                                                                                                                                                                                                                                                                                                                                                                                                                                                        |                                                                                                                                                                                                                                                                                                                                                                           |                                                                                                                                                                                                                                                                                                                                                                                                                                                                                                                                                                                                                                                                                                                                                                                                                                                                                                                                                                                                                                                                                                                                                                                                                                                                                                                                                                                                                                                                                                                                                                                                                                                                                                                                                                                                                                                                                                                                                                                                                                                                                                                                                                                                                                                                                                                                             |                                                                                                                                  |                                                             |                                    |     |
| As                                                                                                                               | Acmena smithii var. minor                                                                                                                                                                                                                                                                                                                                                                                                                                                                                                                                                                                                                                                                                                                                                                                                                                                                                                                                                                                                                                                                                                                                                                                                                                                                                                                                                                                                               | Lilly Pilly                                                                                                                                                                                                                                                                                                                                                               | 2 x 2                                                                                                                                                                                                                                                                                                                                                                                                                                                                                                                                                                                                                                                                                                                                                                                                                                                                                                                                                                                                                                                                                                                                                                                                                                                                                                                                                                                                                                                                                                                                                                                                                                                                                                                                                                                                                                                                                                                                                                                                                                                                                                                                                                                                                                                                                                                                       | 300mm                                                                                                                            | As Shown                                                    |                                    |     |
| CLJ                                                                                                                              | Callistemon 'Little John'                                                                                                                                                                                                                                                                                                                                                                                                                                                                                                                                                                                                                                                                                                                                                                                                                                                                                                                                                                                                                                                                                                                                                                                                                                                                                                                                                                                                               | Dwarf Bottle Brush                                                                                                                                                                                                                                                                                                                                                        | 1 x 1                                                                                                                                                                                                                                                                                                                                                                                                                                                                                                                                                                                                                                                                                                                                                                                                                                                                                                                                                                                                                                                                                                                                                                                                                                                                                                                                                                                                                                                                                                                                                                                                                                                                                                                                                                                                                                                                                                                                                                                                                                                                                                                                                                                                                                                                                                                                       | 300mm                                                                                                                            | As Shown                                                    |                                    |     |
|                                                                                                                                  | Loropetalum 'Purple Pixie'                                                                                                                                                                                                                                                                                                                                                                                                                                                                                                                                                                                                                                                                                                                                                                                                                                                                                                                                                                                                                                                                                                                                                                                                                                                                                                                                                                                                              | Peack                                                                                                                                                                                                                                                                                                                                                                     | .5 x 1.2                                                                                                                                                                                                                                                                                                                                                                                                                                                                                                                                                                                                                                                                                                                                                                                                                                                                                                                                                                                                                                                                                                                                                                                                                                                                                                                                                                                                                                                                                                                                                                                                                                                                                                                                                                                                                                                                                                                                                                                                                                                                                                                                                                                                                                                                                                                                    | 300mm                                                                                                                            | As Shown                                                    |                                    |     |
|                                                                                                                                  | Melaleuca linariifolia 'Claret Tops'                                                                                                                                                                                                                                                                                                                                                                                                                                                                                                                                                                                                                                                                                                                                                                                                                                                                                                                                                                                                                                                                                                                                                                                                                                                                                                                                                                                                    | Honey Myrtle                                                                                                                                                                                                                                                                                                                                                              | 1 x 1                                                                                                                                                                                                                                                                                                                                                                                                                                                                                                                                                                                                                                                                                                                                                                                                                                                                                                                                                                                                                                                                                                                                                                                                                                                                                                                                                                                                                                                                                                                                                                                                                                                                                                                                                                                                                                                                                                                                                                                                                                                                                                                                                                                                                                                                                                                                       | 300mm                                                                                                                            | As Shown                                                    |                                    |     |
|                                                                                                                                  | •                                                                                                                                                                                                                                                                                                                                                                                                                                                                                                                                                                                                                                                                                                                                                                                                                                                                                                                                                                                                                                                                                                                                                                                                                                                                                                                                                                                                                                       |                                                                                                                                                                                                                                                                                                                                                                           |                                                                                                                                                                                                                                                                                                                                                                                                                                                                                                                                                                                                                                                                                                                                                                                                                                                                                                                                                                                                                                                                                                                                                                                                                                                                                                                                                                                                                                                                                                                                                                                                                                                                                                                                                                                                                                                                                                                                                                                                                                                                                                                                                                                                                                                                                                                                             |                                                                                                                                  |                                                             |                                    |     |
|                                                                                                                                  | Pittosporum 'Miss Muffet'                                                                                                                                                                                                                                                                                                                                                                                                                                                                                                                                                                                                                                                                                                                                                                                                                                                                                                                                                                                                                                                                                                                                                                                                                                                                                                                                                                                                               | Miss Muffet Pittosporum                                                                                                                                                                                                                                                                                                                                                   | 1 x 1                                                                                                                                                                                                                                                                                                                                                                                                                                                                                                                                                                                                                                                                                                                                                                                                                                                                                                                                                                                                                                                                                                                                                                                                                                                                                                                                                                                                                                                                                                                                                                                                                                                                                                                                                                                                                                                                                                                                                                                                                                                                                                                                                                                                                                                                                                                                       | 300mm                                                                                                                            | As Shown                                                    |                                    |     |
| ROP                                                                                                                              | Rhaphiolepis 'Oriental Pearl'                                                                                                                                                                                                                                                                                                                                                                                                                                                                                                                                                                                                                                                                                                                                                                                                                                                                                                                                                                                                                                                                                                                                                                                                                                                                                                                                                                                                           | Indian Hawthorn                                                                                                                                                                                                                                                                                                                                                           | 1 X 1                                                                                                                                                                                                                                                                                                                                                                                                                                                                                                                                                                                                                                                                                                                                                                                                                                                                                                                                                                                                                                                                                                                                                                                                                                                                                                                                                                                                                                                                                                                                                                                                                                                                                                                                                                                                                                                                                                                                                                                                                                                                                                                                                                                                                                                                                                                                       | 300mm                                                                                                                            | As Shown                                                    |                                    |     |
| Wf                                                                                                                               | Westringia fruticosa                                                                                                                                                                                                                                                                                                                                                                                                                                                                                                                                                                                                                                                                                                                                                                                                                                                                                                                                                                                                                                                                                                                                                                                                                                                                                                                                                                                                                    | Coastal Roasemary                                                                                                                                                                                                                                                                                                                                                         | 2 x 2                                                                                                                                                                                                                                                                                                                                                                                                                                                                                                                                                                                                                                                                                                                                                                                                                                                                                                                                                                                                                                                                                                                                                                                                                                                                                                                                                                                                                                                                                                                                                                                                                                                                                                                                                                                                                                                                                                                                                                                                                                                                                                                                                                                                                                                                                                                                       | 300mm                                                                                                                            | As Shown                                                    |                                    |     |
| Vo                                                                                                                               | Viburnum odoratissimum                                                                                                                                                                                                                                                                                                                                                                                                                                                                                                                                                                                                                                                                                                                                                                                                                                                                                                                                                                                                                                                                                                                                                                                                                                                                                                                                                                                                                  | Sweet viburnum                                                                                                                                                                                                                                                                                                                                                            | 4 x 4                                                                                                                                                                                                                                                                                                                                                                                                                                                                                                                                                                                                                                                                                                                                                                                                                                                                                                                                                                                                                                                                                                                                                                                                                                                                                                                                                                                                                                                                                                                                                                                                                                                                                                                                                                                                                                                                                                                                                                                                                                                                                                                                                                                                                                                                                                                                       | 300mm                                                                                                                            | As Shown                                                    |                                    |     |
|                                                                                                                                  |                                                                                                                                                                                                                                                                                                                                                                                                                                                                                                                                                                                                                                                                                                                                                                                                                                                                                                                                                                                                                                                                                                                                                                                                                                                                                                                                                                                                                                         |                                                                                                                                                                                                                                                                                                                                                                           |                                                                                                                                                                                                                                                                                                                                                                                                                                                                                                                                                                                                                                                                                                                                                                                                                                                                                                                                                                                                                                                                                                                                                                                                                                                                                                                                                                                                                                                                                                                                                                                                                                                                                                                                                                                                                                                                                                                                                                                                                                                                                                                                                                                                                                                                                                                                             |                                                                                                                                  |                                                             |                                    |     |
|                                                                                                                                  | GRASSES AND GROUNDCOVERS                                                                                                                                                                                                                                                                                                                                                                                                                                                                                                                                                                                                                                                                                                                                                                                                                                                                                                                                                                                                                                                                                                                                                                                                                                                                                                                                                                                                                |                                                                                                                                                                                                                                                                                                                                                                           |                                                                                                                                                                                                                                                                                                                                                                                                                                                                                                                                                                                                                                                                                                                                                                                                                                                                                                                                                                                                                                                                                                                                                                                                                                                                                                                                                                                                                                                                                                                                                                                                                                                                                                                                                                                                                                                                                                                                                                                                                                                                                                                                                                                                                                                                                                                                             |                                                                                                                                  |                                                             |                                    |     |
| ALR                                                                                                                              | Alternanthera dentata 'Little Ruby'                                                                                                                                                                                                                                                                                                                                                                                                                                                                                                                                                                                                                                                                                                                                                                                                                                                                                                                                                                                                                                                                                                                                                                                                                                                                                                                                                                                                     |                                                                                                                                                                                                                                                                                                                                                                           | 0.15 x .6                                                                                                                                                                                                                                                                                                                                                                                                                                                                                                                                                                                                                                                                                                                                                                                                                                                                                                                                                                                                                                                                                                                                                                                                                                                                                                                                                                                                                                                                                                                                                                                                                                                                                                                                                                                                                                                                                                                                                                                                                                                                                                                                                                                                                                                                                                                                   | 150mm                                                                                                                            | 5/m2                                                        |                                    |     |
| Cg                                                                                                                               | Carpobrotus glaucescens                                                                                                                                                                                                                                                                                                                                                                                                                                                                                                                                                                                                                                                                                                                                                                                                                                                                                                                                                                                                                                                                                                                                                                                                                                                                                                                                                                                                                 | Pigface                                                                                                                                                                                                                                                                                                                                                                   | 0.15 x 1                                                                                                                                                                                                                                                                                                                                                                                                                                                                                                                                                                                                                                                                                                                                                                                                                                                                                                                                                                                                                                                                                                                                                                                                                                                                                                                                                                                                                                                                                                                                                                                                                                                                                                                                                                                                                                                                                                                                                                                                                                                                                                                                                                                                                                                                                                                                    | 150mm                                                                                                                            | 5/m2                                                        |                                    |     |
| Dr                                                                                                                               | Dichondra repens                                                                                                                                                                                                                                                                                                                                                                                                                                                                                                                                                                                                                                                                                                                                                                                                                                                                                                                                                                                                                                                                                                                                                                                                                                                                                                                                                                                                                        | Kidney Weed                                                                                                                                                                                                                                                                                                                                                               | 0.3 x 1                                                                                                                                                                                                                                                                                                                                                                                                                                                                                                                                                                                                                                                                                                                                                                                                                                                                                                                                                                                                                                                                                                                                                                                                                                                                                                                                                                                                                                                                                                                                                                                                                                                                                                                                                                                                                                                                                                                                                                                                                                                                                                                                                                                                                                                                                                                                     | 150mm                                                                                                                            | 5/m2                                                        |                                    |     |
| Gt                                                                                                                               | Gazania tomentosa                                                                                                                                                                                                                                                                                                                                                                                                                                                                                                                                                                                                                                                                                                                                                                                                                                                                                                                                                                                                                                                                                                                                                                                                                                                                                                                                                                                                                       | Silver Gazania                                                                                                                                                                                                                                                                                                                                                            | 0.15 x 1                                                                                                                                                                                                                                                                                                                                                                                                                                                                                                                                                                                                                                                                                                                                                                                                                                                                                                                                                                                                                                                                                                                                                                                                                                                                                                                                                                                                                                                                                                                                                                                                                                                                                                                                                                                                                                                                                                                                                                                                                                                                                                                                                                                                                                                                                                                                    | 150mm                                                                                                                            | 5/m2                                                        |                                    |     |
| Dg                                                                                                                               | Dietes grandiflora                                                                                                                                                                                                                                                                                                                                                                                                                                                                                                                                                                                                                                                                                                                                                                                                                                                                                                                                                                                                                                                                                                                                                                                                                                                                                                                                                                                                                      | Wild Iris                                                                                                                                                                                                                                                                                                                                                                 | 0.4 x .6                                                                                                                                                                                                                                                                                                                                                                                                                                                                                                                                                                                                                                                                                                                                                                                                                                                                                                                                                                                                                                                                                                                                                                                                                                                                                                                                                                                                                                                                                                                                                                                                                                                                                                                                                                                                                                                                                                                                                                                                                                                                                                                                                                                                                                                                                                                                    | 150mm                                                                                                                            | 5/m2                                                        |                                    |     |
| -                                                                                                                                | <i>Liriope</i> 'Evergreen Giant'                                                                                                                                                                                                                                                                                                                                                                                                                                                                                                                                                                                                                                                                                                                                                                                                                                                                                                                                                                                                                                                                                                                                                                                                                                                                                                                                                                                                        | Turf Lily                                                                                                                                                                                                                                                                                                                                                                 | 0.8 x .8                                                                                                                                                                                                                                                                                                                                                                                                                                                                                                                                                                                                                                                                                                                                                                                                                                                                                                                                                                                                                                                                                                                                                                                                                                                                                                                                                                                                                                                                                                                                                                                                                                                                                                                                                                                                                                                                                                                                                                                                                                                                                                                                                                                                                                                                                                                                    | 150mm                                                                                                                            | 5/m2                                                        |                                    |     |
|                                                                                                                                  | Liriope 'Just Right'                                                                                                                                                                                                                                                                                                                                                                                                                                                                                                                                                                                                                                                                                                                                                                                                                                                                                                                                                                                                                                                                                                                                                                                                                                                                                                                                                                                                                    | Liriope                                                                                                                                                                                                                                                                                                                                                                   | 0.4 x .4                                                                                                                                                                                                                                                                                                                                                                                                                                                                                                                                                                                                                                                                                                                                                                                                                                                                                                                                                                                                                                                                                                                                                                                                                                                                                                                                                                                                                                                                                                                                                                                                                                                                                                                                                                                                                                                                                                                                                                                                                                                                                                                                                                                                                                                                                                                                    | 150mm                                                                                                                            | 5/m2                                                        |                                    |     |
| LI                                                                                                                               | Lomandra longifolia                                                                                                                                                                                                                                                                                                                                                                                                                                                                                                                                                                                                                                                                                                                                                                                                                                                                                                                                                                                                                                                                                                                                                                                                                                                                                                                                                                                                                     | Matt Rush                                                                                                                                                                                                                                                                                                                                                                 | 1 x 1                                                                                                                                                                                                                                                                                                                                                                                                                                                                                                                                                                                                                                                                                                                                                                                                                                                                                                                                                                                                                                                                                                                                                                                                                                                                                                                                                                                                                                                                                                                                                                                                                                                                                                                                                                                                                                                                                                                                                                                                                                                                                                                                                                                                                                                                                                                                       | 150mm                                                                                                                            | 5/m2                                                        |                                    |     |
| Мр                                                                                                                               | Myoporum parvifolium                                                                                                                                                                                                                                                                                                                                                                                                                                                                                                                                                                                                                                                                                                                                                                                                                                                                                                                                                                                                                                                                                                                                                                                                                                                                                                                                                                                                                    | Creeping Boobialla                                                                                                                                                                                                                                                                                                                                                        | 0.3 x 2                                                                                                                                                                                                                                                                                                                                                                                                                                                                                                                                                                                                                                                                                                                                                                                                                                                                                                                                                                                                                                                                                                                                                                                                                                                                                                                                                                                                                                                                                                                                                                                                                                                                                                                                                                                                                                                                                                                                                                                                                                                                                                                                                                                                                                                                                                                                     | 150mm                                                                                                                            | 5/m2                                                        |                                    |     |
|                                                                                                                                  |                                                                                                                                                                                                                                                                                                                                                                                                                                                                                                                                                                                                                                                                                                                                                                                                                                                                                                                                                                                                                                                                                                                                                                                                                                                                                                                                                                                                                                         | Tussock Grass                                                                                                                                                                                                                                                                                                                                                             | 0.3 x .6                                                                                                                                                                                                                                                                                                                                                                                                                                                                                                                                                                                                                                                                                                                                                                                                                                                                                                                                                                                                                                                                                                                                                                                                                                                                                                                                                                                                                                                                                                                                                                                                                                                                                                                                                                                                                                                                                                                                                                                                                                                                                                                                                                                                                                                                                                                                    | 150mm                                                                                                                            | 5/m2                                                        |                                    |     |
| PK                                                                                                                               | Poa 'Kingsdale'                                                                                                                                                                                                                                                                                                                                                                                                                                                                                                                                                                                                                                                                                                                                                                                                                                                                                                                                                                                                                                                                                                                                                                                                                                                                                                                                                                                                                         |                                                                                                                                                                                                                                                                                                                                                                           |                                                                                                                                                                                                                                                                                                                                                                                                                                                                                                                                                                                                                                                                                                                                                                                                                                                                                                                                                                                                                                                                                                                                                                                                                                                                                                                                                                                                                                                                                                                                                                                                                                                                                                                                                                                                                                                                                                                                                                                                                                                                                                                                                                                                                                                                                                                                             |                                                                                                                                  |                                                             |                                    |     |
| ΡN                                                                                                                               | Pennisetum 'Nafray'                                                                                                                                                                                                                                                                                                                                                                                                                                                                                                                                                                                                                                                                                                                                                                                                                                                                                                                                                                                                                                                                                                                                                                                                                                                                                                                                                                                                                     | Swamp Foxtail Grass                                                                                                                                                                                                                                                                                                                                                       | 0.6 x .6                                                                                                                                                                                                                                                                                                                                                                                                                                                                                                                                                                                                                                                                                                                                                                                                                                                                                                                                                                                                                                                                                                                                                                                                                                                                                                                                                                                                                                                                                                                                                                                                                                                                                                                                                                                                                                                                                                                                                                                                                                                                                                                                                                                                                                                                                                                                    | 150mm                                                                                                                            | 5/m2                                                        |                                    |     |
| <b>T</b> :                                                                                                                       |                                                                                                                                                                                                                                                                                                                                                                                                                                                                                                                                                                                                                                                                                                                                                                                                                                                                                                                                                                                                                                                                                                                                                                                                                                                                                                                                                                                                                                         | Stor Joomino                                                                                                                                                                                                                                                                                                                                                              |                                                                                                                                                                                                                                                                                                                                                                                                                                                                                                                                                                                                                                                                                                                                                                                                                                                                                                                                                                                                                                                                                                                                                                                                                                                                                                                                                                                                                                                                                                                                                                                                                                                                                                                                                                                                                                                                                                                                                                                                                                                                                                                                                                                                                                                                                                                                             |                                                                                                                                  |                                                             |                                    |     |
| тј<br>Plant                                                                                                                      | Trachelospermum jasminoides<br>ing Type 3 Mamre Frontage                                                                                                                                                                                                                                                                                                                                                                                                                                                                                                                                                                                                                                                                                                                                                                                                                                                                                                                                                                                                                                                                                                                                                                                                                                                                                                                                                                                | Star Jasmine                                                                                                                                                                                                                                                                                                                                                              | 0.3 x 0.3                                                                                                                                                                                                                                                                                                                                                                                                                                                                                                                                                                                                                                                                                                                                                                                                                                                                                                                                                                                                                                                                                                                                                                                                                                                                                                                                                                                                                                                                                                                                                                                                                                                                                                                                                                                                                                                                                                                                                                                                                                                                                                                                                                                                                                                                                                                                   | 150mm                                                                                                                            | 5/m2                                                        |                                    |     |
| -                                                                                                                                | ing Type 3 Mamre Frontage<br>Botanic Name                                                                                                                                                                                                                                                                                                                                                                                                                                                                                                                                                                                                                                                                                                                                                                                                                                                                                                                                                                                                                                                                                                                                                                                                                                                                                                                                                                                               | Star Jasmine Common Name                                                                                                                                                                                                                                                                                                                                                  | 0.3 x 0.3<br>Mature Size                                                                                                                                                                                                                                                                                                                                                                                                                                                                                                                                                                                                                                                                                                                                                                                                                                                                                                                                                                                                                                                                                                                                                                                                                                                                                                                                                                                                                                                                                                                                                                                                                                                                                                                                                                                                                                                                                                                                                                                                                                                                                                                                                                                                                                                                                                                    | Pot Size                                                                                                                         | Spacing                                                     |                                    |     |
| Plant                                                                                                                            | ing Type 3 Mamre Frontage<br>Botanic Name<br>SHRUBS & ACCENTS                                                                                                                                                                                                                                                                                                                                                                                                                                                                                                                                                                                                                                                                                                                                                                                                                                                                                                                                                                                                                                                                                                                                                                                                                                                                                                                                                                           | Common Name                                                                                                                                                                                                                                                                                                                                                               | Mature Size                                                                                                                                                                                                                                                                                                                                                                                                                                                                                                                                                                                                                                                                                                                                                                                                                                                                                                                                                                                                                                                                                                                                                                                                                                                                                                                                                                                                                                                                                                                                                                                                                                                                                                                                                                                                                                                                                                                                                                                                                                                                                                                                                                                                                                                                                                                                 | Pot Size                                                                                                                         |                                                             |                                    |     |
| Plant                                                                                                                            | ing Type 3 Mamre Frontage<br>Botanic Name<br>SHRUBS & ACCENTS<br>Acmena smithii var. minor                                                                                                                                                                                                                                                                                                                                                                                                                                                                                                                                                                                                                                                                                                                                                                                                                                                                                                                                                                                                                                                                                                                                                                                                                                                                                                                                              | Common Name                                                                                                                                                                                                                                                                                                                                                               | Mature Size                                                                                                                                                                                                                                                                                                                                                                                                                                                                                                                                                                                                                                                                                                                                                                                                                                                                                                                                                                                                                                                                                                                                                                                                                                                                                                                                                                                                                                                                                                                                                                                                                                                                                                                                                                                                                                                                                                                                                                                                                                                                                                                                                                                                                                                                                                                                 | Pot Size                                                                                                                         |                                                             |                                    |     |
| Plant<br>AsM<br>CE                                                                                                               | ing Type 3 Mamre Frontage<br>Botanic Name<br>SHRUBS & ACCENTS<br>Acmena smithii var. minor<br>Callistemon 'Endeavour'                                                                                                                                                                                                                                                                                                                                                                                                                                                                                                                                                                                                                                                                                                                                                                                                                                                                                                                                                                                                                                                                                                                                                                                                                                                                                                                   | Common Name<br>Lilly Pilly<br>Bottlebrush                                                                                                                                                                                                                                                                                                                                 | Mature Size                                                                                                                                                                                                                                                                                                                                                                                                                                                                                                                                                                                                                                                                                                                                                                                                                                                                                                                                                                                                                                                                                                                                                                                                                                                                                                                                                                                                                                                                                                                                                                                                                                                                                                                                                                                                                                                                                                                                                                                                                                                                                                                                                                                                                                                                                                                                 | Pot Size<br>200mm<br>200mm                                                                                                       |                                                             |                                    |     |
| Plant<br>AsM<br>CE<br>CLJ                                                                                                        | ing Type 3 Mamre Frontage<br>Botanic Name<br>SHRUBS & ACCENTS<br>Acmena smithii var. minor<br>Callistemon 'Endeavour'<br>Callistemon 'Little John'                                                                                                                                                                                                                                                                                                                                                                                                                                                                                                                                                                                                                                                                                                                                                                                                                                                                                                                                                                                                                                                                                                                                                                                                                                                                                      | Common Name<br>Lilly Pilly<br>Bottlebrush<br>Dwarf Bottle Brush                                                                                                                                                                                                                                                                                                           | Mature Size<br>2 x 2<br>2 x 3<br>1 x 1                                                                                                                                                                                                                                                                                                                                                                                                                                                                                                                                                                                                                                                                                                                                                                                                                                                                                                                                                                                                                                                                                                                                                                                                                                                                                                                                                                                                                                                                                                                                                                                                                                                                                                                                                                                                                                                                                                                                                                                                                                                                                                                                                                                                                                                                                                      | <b>Pot Size</b><br>200mm<br>200mm<br>200mm                                                                                       | Spacing                                                     |                                    |     |
| Plant<br>CE<br>CLJ<br>Dc                                                                                                         | ing Type 3 Mamre Frontage<br>Botanic Name<br>SHRUBS & ACCENTS<br>Acmena smithii var. minor<br>Callistemon 'Endeavour'<br>Callistemon 'Little John'<br>Dodonaea viscosa subsp. cuneata                                                                                                                                                                                                                                                                                                                                                                                                                                                                                                                                                                                                                                                                                                                                                                                                                                                                                                                                                                                                                                                                                                                                                                                                                                                   | Common Name<br>Lilly Pilly<br>Bottlebrush<br>Dwarf Bottle Brush<br>Wedge-leaf Hop-bush                                                                                                                                                                                                                                                                                    | Mature Size<br>2 x 2<br>2 x 3<br>1 x 1<br>1 x 2                                                                                                                                                                                                                                                                                                                                                                                                                                                                                                                                                                                                                                                                                                                                                                                                                                                                                                                                                                                                                                                                                                                                                                                                                                                                                                                                                                                                                                                                                                                                                                                                                                                                                                                                                                                                                                                                                                                                                                                                                                                                                                                                                                                                                                                                                             | <b>Pot Size</b><br>200mm<br>200mm<br>200mm<br>200mm                                                                              |                                                             |                                    |     |
| Plant<br>AsM<br>CE<br>CLJ<br>Dc<br>MCT                                                                                           | ing Type 3 Mamre Frontage<br>Botanic Name<br>SHRUBS & ACCENTS<br>Acmena smithii var. minor<br>Callistemon 'Endeavour'<br>Callistemon 'Little John'<br>Dodonaea viscosa sub sp. cuneata<br>Melaleuca linariifolia 'Claret Tops'                                                                                                                                                                                                                                                                                                                                                                                                                                                                                                                                                                                                                                                                                                                                                                                                                                                                                                                                                                                                                                                                                                                                                                                                          | Common Name<br>Lilly Pilly<br>Bottlebrush<br>Dwarf Bottle Brush<br>Wedge-leaf Hop-bush<br>Honey Myrtle                                                                                                                                                                                                                                                                    | Mature Size           2 x 2           2 x 3           1 x 1           1 x 2           1 x 1                                                                                                                                                                                                                                                                                                                                                                                                                                                                                                                                                                                                                                                                                                                                                                                                                                                                                                                                                                                                                                                                                                                                                                                                                                                                                                                                                                                                                                                                                                                                                                                                                                                                                                                                                                                                                                                                                                                                                                                                                                                                                                                                                                                                                                                 | Pot Size<br>200mm<br>200mm<br>200mm<br>200mm                                                                                     | Spacing                                                     |                                    |     |
| AsM<br>CE<br>CLJ<br>Dc<br>MCT<br>PP                                                                                              | ing Type 3 Mamre Frontage<br>Botanic Name<br>SHRUBS & ACCENTS<br>Acmena smithii var. minor<br>Callistemon 'Endeavour'<br>Callistemon 'Little John'<br>Dodonaea viscosa sub sp. cuneata<br>Melaleuca linariifolia 'Claret Tops'<br>Phormium tenax 'Purpureum'                                                                                                                                                                                                                                                                                                                                                                                                                                                                                                                                                                                                                                                                                                                                                                                                                                                                                                                                                                                                                                                                                                                                                                            | Common Name<br>Lilly Pilly<br>Bottlebrush<br>Dwarf Bottle Brush<br>Wedge-leaf Hop-bush<br>Honey Myrtle<br>Bronze Flax                                                                                                                                                                                                                                                     | Mature Size<br>2 x 2<br>2 x 3<br>1 x 1<br>1 x 2<br>1 x 1<br>1.5 x 1                                                                                                                                                                                                                                                                                                                                                                                                                                                                                                                                                                                                                                                                                                                                                                                                                                                                                                                                                                                                                                                                                                                                                                                                                                                                                                                                                                                                                                                                                                                                                                                                                                                                                                                                                                                                                                                                                                                                                                                                                                                                                                                                                                                                                                                                         | Pot Size<br>200mm<br>200mm<br>200mm<br>200mm<br>200mm                                                                            | Spacing                                                     |                                    |     |
| AsM<br>CE<br>CLJ<br>Dc<br>MCT                                                                                                    | ing Type 3 Mamre Frontage<br>Botanic Name<br>SHRUBS & ACCENTS<br>Acmena smithii var. minor<br>Callistemon 'Endeavour'<br>Callistemon 'Little John'<br>Dodonaea viscosa sub sp. cuneata<br>Melaleuca linariifolia 'Claret Tops'                                                                                                                                                                                                                                                                                                                                                                                                                                                                                                                                                                                                                                                                                                                                                                                                                                                                                                                                                                                                                                                                                                                                                                                                          | Common Name<br>Lilly Pilly<br>Bottlebrush<br>Dwarf Bottle Brush<br>Wedge-leaf Hop-bush<br>Honey Myrtle                                                                                                                                                                                                                                                                    | Mature Size           2 x 2           2 x 3           1 x 1           1 x 2           1 x 1                                                                                                                                                                                                                                                                                                                                                                                                                                                                                                                                                                                                                                                                                                                                                                                                                                                                                                                                                                                                                                                                                                                                                                                                                                                                                                                                                                                                                                                                                                                                                                                                                                                                                                                                                                                                                                                                                                                                                                                                                                                                                                                                                                                                                                                 | Pot Size<br>200mm<br>200mm<br>200mm<br>200mm                                                                                     | Spacing                                                     |                                    |     |
| AsM<br>CE<br>CLJ<br>Dc<br>MCT<br>PP                                                                                              | ing Type 3 Mamre Frontage<br>Botanic Name<br>SHRUBS & ACCENTS<br>Acmena smithii var. minor<br>Callistemon 'Endeavour'<br>Callistemon 'Little John'<br>Dodonaea viscosa subsp. cuneata<br>Melaleuca linariifolia 'Claret Tops'<br>Phormium tenax 'Purpureum'<br>Westringia fruticosa                                                                                                                                                                                                                                                                                                                                                                                                                                                                                                                                                                                                                                                                                                                                                                                                                                                                                                                                                                                                                                                                                                                                                     | Common Name<br>Lilly Pilly<br>Bottlebrush<br>Dwarf Bottle Brush<br>Wedge-leaf Hop-bush<br>Honey Myrtle<br>Bronze Flax                                                                                                                                                                                                                                                     | Mature Size<br>2 x 2<br>2 x 3<br>1 x 1<br>1 x 2<br>1 x 1<br>1.5 x 1                                                                                                                                                                                                                                                                                                                                                                                                                                                                                                                                                                                                                                                                                                                                                                                                                                                                                                                                                                                                                                                                                                                                                                                                                                                                                                                                                                                                                                                                                                                                                                                                                                                                                                                                                                                                                                                                                                                                                                                                                                                                                                                                                                                                                                                                         | Pot Size<br>200mm<br>200mm<br>200mm<br>200mm<br>200mm                                                                            | Spacing                                                     |                                    |     |
| AsM<br>CE<br>CLJ<br>Dc<br>MCT<br>PP<br>Wf                                                                                        | ing Type 3 Mamre Frontage<br>Botanic Name<br>SHRUBS & ACCENTS<br>Acmena smithii var. minor<br>Callistemon 'Endeavour'<br>Callistemon 'Little John'<br>Dodonaea viscosa sub sp. cuneata<br>Melaleuca linariifolia 'Claret Tops'<br>Phormium tenax 'Purpureum'<br>Westringia fruticosa<br>GRASSES AND GROUNDCOVERS                                                                                                                                                                                                                                                                                                                                                                                                                                                                                                                                                                                                                                                                                                                                                                                                                                                                                                                                                                                                                                                                                                                        | Common Name<br>Lilly Pilly<br>Bottlebrush<br>Dwarf Bottle Brush<br>Wedge-leaf Hop-bush<br>Honey Myrtle<br>Bronze Flax<br>Coastal Roasemary                                                                                                                                                                                                                                | Mature Size<br>2 x 2<br>2 x 3<br>1 x 1<br>1 x 2<br>1 x 1<br>1.5 x 1<br>2 x 2                                                                                                                                                                                                                                                                                                                                                                                                                                                                                                                                                                                                                                                                                                                                                                                                                                                                                                                                                                                                                                                                                                                                                                                                                                                                                                                                                                                                                                                                                                                                                                                                                                                                                                                                                                                                                                                                                                                                                                                                                                                                                                                                                                                                                                                                | Pot Size<br>200mm<br>200mm<br>200mm<br>200mm<br>200mm<br>200mm                                                                   | Spacing                                                     |                                    |     |
| AsM<br>CE<br>CLJ<br>Dc<br>MCT<br>PP<br>Wf                                                                                        | ing Type 3 Mamre Frontage<br>Botanic Name<br>SHRUBS & ACCENTS<br>Acmena smithii var. minor<br>Callistemon 'Endeavour'<br>Callistemon 'Little John'<br>Dodonaea viscosa subsp. cuneata<br>Melaleuca linariifolia 'Claret Tops'<br>Phormium tenax 'Purpureum'<br>Westringia fruticosa<br>GRASSES AND GROUNDCOVERS<br>Carpobrotus glaucescens                                                                                                                                                                                                                                                                                                                                                                                                                                                                                                                                                                                                                                                                                                                                                                                                                                                                                                                                                                                                                                                                                              | Common Name<br>Lilly Pilly<br>Bottlebrush<br>Dwarf Bottle Brush<br>Wedge-leaf Hop-bush<br>Honey Myrtle<br>Bronze Flax<br>Coastal Roasemary<br>Pigface                                                                                                                                                                                                                     | Mature Size<br>2 x 2<br>2 x 3<br>1 x 1<br>1 x 2<br>1 x 1<br>1.5 x 1<br>2 x 2<br>.15 x 1                                                                                                                                                                                                                                                                                                                                                                                                                                                                                                                                                                                                                                                                                                                                                                                                                                                                                                                                                                                                                                                                                                                                                                                                                                                                                                                                                                                                                                                                                                                                                                                                                                                                                                                                                                                                                                                                                                                                                                                                                                                                                                                                                                                                                                                     | Pot Size<br>200mm<br>200mm<br>200mm<br>200mm<br>200mm<br>200mm                                                                   | Spacing                                                     |                                    |     |
| AsM<br>CE<br>CLJ<br>DC<br>MCT<br>PP<br>Wf<br>Cg<br>Gt                                                                            | ing Type 3 Mamre Frontage<br>Botanic Name<br>SHRUBS & ACCENTS<br>Acmena smithii var. minor<br>Callistemon 'Endeavour'<br>Callistemon 'Little John'<br>Dodonaea viscosa subsp. cuneata<br>Melaleuca linariifolia 'Claret Tops'<br>Phormium tenax 'Purpureum'<br>Westringia fruticosa<br>GRASSES AND GROUNDCOVERS<br>Carpobrotus glaucescens<br>Gazania tomentosa                                                                                                                                                                                                                                                                                                                                                                                                                                                                                                                                                                                                                                                                                                                                                                                                                                                                                                                                                                                                                                                                         | Common Name Lilly Pilly Bottlebrush Dwarf Bottle Brush Wedge-leaf Hop-bush Honey Myrtle Bronze Flax Coastal Roasemary Pigface Silver Gazania                                                                                                                                                                                                                              | Mature Size<br>2 x 2<br>2 x 3<br>1 x 1<br>1 x 2<br>1 x 1<br>1.5 x 1<br>2 x 2                                                                                                                                                                                                                                                                                                                                                                                                                                                                                                                                                                                                                                                                                                                                                                                                                                                                                                                                                                                                                                                                                                                                                                                                                                                                                                                                                                                                                                                                                                                                                                                                                                                                                                                                                                                                                                                                                                                                                                                                                                                                                                                                                                                                                                                                | Pot Size 200mm 200mm 200mm 200mm 200mm 200mm 150mm                                                                               | Spacing                                                     |                                    |     |
| AsM<br>CE<br>CLJ<br>Dc<br>MCT<br>PP<br>Wf<br>Cg<br>Gt<br>Hv                                                                      | ing Type 3 Mamre Frontage<br>Botanic Name<br>SHRUBS & ACCENTS<br>Acmena smithii var. minor<br>Callistemon 'Endeavour'<br>Callistemon 'Little John'<br>Dodonaea viscosa sub sp. cuneata<br>Melaleuca linariifolia 'Claret Tops'<br>Phormium tenax 'Purpureum'<br>Westringia fruticosa<br>GRASSES AND GROUNDCOVERS<br>Carpobrotus glaucescens<br>Gazania tomentosa<br>Hardenbergia violacea                                                                                                                                                                                                                                                                                                                                                                                                                                                                                                                                                                                                                                                                                                                                                                                                                                                                                                                                                                                                                                               | Common Name Lilly Pilly Bottlebrush Dwarf Bottle Brush Wedge-leaf Hop-bush Honey Myrtle Bronze Flax Coastal Roasemary Pigface Silver Gazania Purple Coral Pea                                                                                                                                                                                                             | Mature Size<br>2 x 2<br>2 x 3<br>1 x 1<br>1 x 2<br>1 x 1<br>1.5 x 1<br>2 x 2<br>.15 x 1<br>.15 x 1<br>.15 x 1<br>.15 x 1                                                                                                                                                                                                                                                                                                                                                                                                                                                                                                                                                                                                                                                                                                                                                                                                                                                                                                                                                                                                                                                                                                                                                                                                                                                                                                                                                                                                                                                                                                                                                                                                                                                                                                                                                                                                                                                                                                                                                                                                                                                                                                                                                                                                                    | Pot Size 200mm 200mm 200mm 200mm 200mm 200mm 150mm 150mm                                                                         | Spacing                                                     |                                    |     |
| AsM<br>CE<br>CLJ<br>Dc<br>MCT<br>PP<br>Wf<br>Cg<br>Gt                                                                            | ing Type 3 Mamre Frontage<br>Botanic Name<br>SHRUBS & ACCENTS<br>Acmena smithii var. minor<br>Callistemon 'Endeavour'<br>Callistemon 'Little John'<br>Dodonaea viscosa sub sp. cuneata<br>Melaleuca linariifolia 'Claret Tops'<br>Phormium tenax 'Purpureum'<br>Westringia fruticosa<br>GRASSES AND GROUNDCOVERS<br>Carpobrotus glaucescens<br>Gazania tomentosa<br>Hardenbergia violacea<br>Lomandra longifolia                                                                                                                                                                                                                                                                                                                                                                                                                                                                                                                                                                                                                                                                                                                                                                                                                                                                                                                                                                                                                        | Common Name Lilly Pilly Bottlebrush Dwarf Bottle Brush Wedge-leaf Hop-bush Honey Myrtle Bronze Flax Coastal Roasemary Pigface Silver Gazania Purple Coral Pea Matt Rush                                                                                                                                                                                                   | Mature Size<br>2 x 2<br>2 x 3<br>1 x 1<br>1 x 2<br>1 x 1<br>1.5 x 1<br>2 x 2<br>.15 x 1<br>.15 x 1                                                                                                                                                                                                                                                                                                                                                                                                                                                                                                                                                                                                                                                                                                                                                                                                                                                                                                                                                                                                                                                                                                                                                                                                                                                                                                                                                                                                                                                                                                                                                                                                                                                                                                                                                                                                                                                                                                                                                                                                                                                                                                                                       | Pot Size 200mm 200mm 200mm 200mm 200mm 200mm 150mm 150mm 150mm                                                                   | Spacing<br>Refer matrix                                     |                                    |     |
| AsM<br>CE<br>CLJ<br>Dc<br>MCT<br>PP<br>Wf<br>Cg<br>Gt<br>Hv                                                                      | ing Type 3 Mamre Frontage<br>Botanic Name<br>SHRUBS & ACCENTS<br>Acmena smithii var. minor<br>Callistemon 'Endeavour'<br>Callistemon 'Little John'<br>Dodonaea viscosa sub sp. cuneata<br>Melaleuca linariifolia 'Claret Tops'<br>Phormium tenax 'Purpureum'<br>Westringia fruticosa<br>GRASSES AND GROUNDCOVERS<br>Carpobrotus glaucescens<br>Gazania tomentosa<br>Hardenbergia violacea<br>Lomandra longifolia<br>Myoporum parvifolium                                                                                                                                                                                                                                                                                                                                                                                                                                                                                                                                                                                                                                                                                                                                                                                                                                                                                                                                                                                                | Common Name Lilly Pilly Bottlebrush Dwarf Bottle Brush Wedge-leaf Hop-bush Honey Myrtle Bronze Flax Coastal Roasemary Pigface Silver Gazania Purple Coral Pea Matt Rush Creeping Boobialla                                                                                                                                                                                | Mature Size<br>2 x 2<br>2 x 3<br>1 x 1<br>1 x 2<br>1 x 1<br>1.5 x 1<br>2 x 2<br>.15 x 1<br>.15  | Pot Size 200mm 200mm 200mm 200mm 200mm 200mm 150mm 150mm 150mm 150mm                                                             | Spacing                                                     |                                    |     |
| AsM<br>CE<br>CLJ<br>Dc<br>MCT<br>PP<br>Wf<br>Gt<br>Hv<br>LI                                                                      | ing Type 3 Mamre Frontage<br>Botanic Name<br>SHRUBS & ACCENTS<br>Acmena smithii var. minor<br>Callistemon 'Endeavour'<br>Callistemon 'Little John'<br>Dodonaea viscosa subsp. cuneata<br>Melaleuca linariifolia 'Claret Tops'<br>Phormium tenax 'Purpureum'<br>Westringia fruticosa<br>GRASSES AND GROUNDCOVERS<br>Carpobrotus glaucescens<br>Gazania tomentosa<br>Hardenbergia violacea<br>Lomandra longifolia<br>Myoporum parvifolium<br>Poa 'Kingsdale'                                                                                                                                                                                                                                                                                                                                                                                                                                                                                                                                                                                                                                                                                                                                                                                                                                                                                                                                                                              | Common Name Lilly Pilly Bottlebrush Dwarf Bottle Brush Wedge-leaf Hop-bush Honey Myrtle Bronze Flax Coastal Roasemary Pigface Silver Gazania Purple Coral Pea Matt Rush                                                                                                                                                                                                   | Mature Size<br>2 x 2<br>2 x 3<br>1 x 1<br>1 x 2<br>1 x 1<br>1.5 x 1<br>2 x 2<br>.15 x 1<br>.15 x 1<br>.15 x 1<br>.15 x 1<br>.15 x 1<br>.3 x 2<br>.3 x .6                                                                                                                                                                                                                                                                                                                                                                                                                                                                                                                                                                                                                                                                                                                                                                                                                                                                                                                                                                                                                                                                                                                                                                                                                                                                                                                                                                                                                                                                                                                                                                                                                                                                                                                                                                                                                                                                                                                                                                                                                                                                                                                                                                                    | Pot Size 200mm 200mm 200mm 200mm 200mm 200mm 150mm 150mm 150mm 150mm 150mm                                                       | Spacing<br>Refer matrix                                     |                                    |     |
| AsM<br>CE<br>CLJ<br>DC<br>MCT<br>PP<br>Wf<br>Cg<br>Gt<br>Hv<br>LI<br>Mp                                                          | ing Type 3 Mamre Frontage<br>Botanic Name<br>SHRUBS & ACCENTS<br>Acmena smithii var. minor<br>Callistemon 'Endeavour'<br>Callistemon 'Little John'<br>Dodonaea viscosa sub sp. cuneata<br>Melaleuca linariifolia 'Claret Tops'<br>Phormium tenax 'Purpureum'<br>Westringia fruticosa<br>GRASSES AND GROUNDCOVERS<br>Carpobrotus glaucescens<br>Gazania tomentosa<br>Hardenbergia violacea<br>Lomandra longifolia<br>Myoporum parvifolium                                                                                                                                                                                                                                                                                                                                                                                                                                                                                                                                                                                                                                                                                                                                                                                                                                                                                                                                                                                                | Common Name Lilly Pilly Bottlebrush Dwarf Bottle Brush Wedge-leaf Hop-bush Honey Myrtle Bronze Flax Coastal Roasemary Pigface Silver Gazania Purple Coral Pea Matt Rush Creeping Boobialla                                                                                                                                                                                | Mature Size<br>2 x 2<br>2 x 3<br>1 x 1<br>1 x 2<br>1 x 1<br>1.5 x 1<br>2 x 2<br>.15 x 1<br>.15  | Pot Size 200mm 200mm 200mm 200mm 200mm 200mm 150mm 150mm 150mm 150mm                                                             | Spacing<br>Refer matrix                                     |                                    |     |
| AsM<br>CE<br>CLJ<br>DC<br>MCT<br>PP<br>Wf<br>Cg<br>Gt<br>Hv<br>LI<br>Mp<br>PK                                                    | ing Type 3 Mamre Frontage<br>Botanic Name<br>SHRUBS & ACCENTS<br>Acmena smithii var. minor<br>Callistemon 'Endeavour'<br>Callistemon 'Little John'<br>Dodonaea viscosa subsp. cuneata<br>Melaleuca linariifolia 'Claret Tops'<br>Phormium tenax 'Purpureum'<br>Westringia fruticosa<br>GRASSES AND GROUNDCOVERS<br>Carpobrotus glaucescens<br>Gazania tomentosa<br>Hardenbergia violacea<br>Lomandra longifolia<br>Myoporum parvifolium<br>Poa 'Kingsdale'                                                                                                                                                                                                                                                                                                                                                                                                                                                                                                                                                                                                                                                                                                                                                                                                                                                                                                                                                                              | Common Name Lilly Pilly Bottlebrush Dwarf Bottle Brush Wedge-leaf Hop-bush Honey Myrtle Bronze Flax Coastal Roasemary Pigface Silver Gazania Purple Coral Pea Matt Rush Creeping Boobialla Tussock Grass                                                                                                                                                                  | Mature Size<br>2 x 2<br>2 x 3<br>1 x 1<br>1 x 2<br>1 x 1<br>1.5 x 1<br>2 x 2<br>.15 x 1<br>.15 x 1<br>.15 x 1<br>.15 x 1<br>.15 x 1<br>.3 x 2<br>.3 x .6                                                                                                                                                                                                                                                                                                                                                                                                                                                                                                                                                                                                                                                                                                                                                                                                                                                                                                                                                                                                                                                                                                                                                                                                                                                                                                                                                                                                                                                                                                                                                                                                                                                                                                                                                                                                                                                                                                                                                                                                                                                                                                                                                                                    | Pot Size 200mm 200mm 200mm 200mm 200mm 200mm 150mm 150mm 150mm 150mm 150mm                                                       | Spacing<br>Refer matrix                                     |                                    |     |
| Asm<br>CE<br>CLJ<br>DC<br>MCT<br>PP<br>Wf<br>Gt<br>Hv<br>LI<br>Mp<br>PK<br>PN<br>Tj                                              | ing Type 3 Mamre Frontage<br>Botanic Name<br>SHRUBS & ACCENTS<br>Acmena smithii var. minor<br>Callistemon 'Endeavour'<br>Callistemon 'Little John'<br>Dodonaea viscosa sub sp. cuneata<br>Melaleuca linariifolia 'Claret Tops'<br>Phormium tenax 'Purpureum'<br>Westringia fruticosa<br>GRASSES AND GROUNDCOVERS<br>Carpobrotus glaucescens<br>Gazania tomentosa<br>Hardenbergia violacea<br>Lomandra longifolia<br>Myoporum parvifolium<br>Poa 'Kingsdale'<br>Pennisetum 'Nafray'<br>Trachelospermum jasminoides                                                                                                                                                                                                                                                                                                                                                                                                                                                                                                                                                                                                                                                                                                                                                                                                                                                                                                                       | Common Name Lilly Pilly Bottlebrush Dwarf Bottle Brush Wedge-leaf Hop-bush Honey Myrtle Bronze Flax Coastal Roasemary Pigface Silver Gazania Purple Coral Pea Matt Rush Creeping Boobialla Tussock Grass Swamp Foxtail Grass                                                                                                                                              | Mature Size<br>2 x 2<br>2 x 3<br>1 x 1<br>1 x 2<br>1 x 1<br>1 x 2<br>1 x 1<br>1.5 x 1<br>2 x 2<br>                                                                                                                                                                                                                                                                                                                                                                                                                                                                                                                                                                                                                                                                                                                                                                                                                                                                                                                                                                                                                                                                                                                                                                                                                                                                                                                                                                                                                                                                                                                                                                                                                                                                                                                                                                                                                                                                                                                                                                                                                                                                                                                                                                                                                                          | Pot Size 200mm 200mm 200mm 200mm 200mm 200mm 100mm 150mm 150mm 150mm 150mm 150mm 150mm                                           | Spacing<br>Refer matrix                                     |                                    |     |
| AsM<br>CE<br>CLJ<br>DC<br>MCT<br>PP<br>Wf<br>Gt<br>Hv<br>LI<br>Mp<br>PK<br>PN<br>Tj                                              | ing Type 3 Mamre Frontage Botanic Name SHRUBS & ACCENTS Acmena smithii var. minor Callistemon 'Endeavour' Callistemon 'Little John' Dodonaea viscosa sub sp. cuneata Melaleuca linariifolia 'Claret Tops' Phormium tenax 'Purpureum' Westringia fruticosa GRASSES AND GROUNDCOVERS Carpobrotus glaucescens Gazania tomentosa Hardenbergia violacea Lomandra longifolia Myoporum parvifolium Poa 'Kingsdale' Pennisetum 'Nafray'                                                                                                                                                                                                                                                                                                                                                                                                                                                                                                                                                                                                                                                                                                                                                                                                                                                                                                                                                                                                         | Common Name Lilly Pilly Bottlebrush Dwarf Bottle Brush Wedge-leaf Hop-bush Honey Myrtle Bronze Flax Coastal Roasemary Pigface Silver Gazania Purple Coral Pea Matt Rush Creeping Boobialla Tussock Grass Swamp Foxtail Grass                                                                                                                                              | Mature Size<br>2 x 2<br>2 x 3<br>1 x 1<br>1 x 2<br>1 x 1<br>1 x 2<br>1 x 1<br>1.5 x 1<br>2 x 2<br>                                                                                                                                                                                                                                                                                                                                                                                                                                                                                                                                                                                                                                                                                                                                                                                                                                                                                                                                                                                                                                                                                                                                                                                                                                                                                                                                                                                                                                                                                                                                                                                                                                                                                                                                                                                                                                                                                                                                                                                                                                                                                                                                                                                                                                          | Pot Size 200mm 200mm 200mm 200mm 200mm 200mm 100mm 150mm 150mm 150mm 150mm 150mm 150mm                                           | Spacing<br>Refer matrix                                     |                                    |     |
| AsM<br>CE<br>CLJ<br>DC<br>MCT<br>PP<br>Wf<br>Cg<br>Gt<br>Hv<br>LI<br>Mp<br>PK<br>PN<br>Tj                                        | ing Type 3 Mamre Frontage<br>Botanic Name<br>SHRUBS & ACCENTS<br>Acmena smithii var. minor<br>Callistemon 'Endeavour'<br>Callistemon 'Little John'<br>Dodonaea viscosa subsp. cuneata<br>Melaleuca linariifolia 'Claret Tops'<br>Phormium tenax 'Purpureum'<br>Westringia fruticosa<br>GRASSES AND GROUNDCOVERS<br>Carpobrotus glaucescens<br>Gazania tomentosa<br>Hardenbergia violacea<br>Lomandra longifolia<br>Myoporum parvifolium<br>Poa 'Kingsdale'<br>Pennisetum 'Nafray'<br>Trachelospermum jasminoides<br>ing Type 4 Boundary Matrix<br>Botanic Name                                                                                                                                                                                                                                                                                                                                                                                                                                                                                                                                                                                                                                                                                                                                                                                                                                                                          | Common Name Lilly Pilly Bottlebrush Dwarf Bottle Brush Wedge-leaf Hop-bush Honey Myrtle Bronze Flax Coastal Roasemary Pigface Silver Gazania Purple Coral Pea Matt Rush Creeping Boobialla Tussock Grass Swamp Foxtail Grass                                                                                                                                              | Mature Size<br>2 x 2<br>2 x 3<br>1 x 1<br>1 x 2<br>1 x 1<br>1 x 2<br>1 x 1<br>1.5 x 1<br>2 x 2<br>                                                                                                                                                                                                                                                                                                                                                                                                                                                                                                                                                                                                                                                                                                                                                                                                                                                                                                                                                                                                                                                                                                                                                                                                                                                                                                                                                                                                                                                                                                                                                                                                                                                                                                                                                                                                                                                                                                                                                                                                                                                                                                                                                                                                                                          | Pot Size 200mm 200mm 200mm 200mm 200mm 200mm 100mm 150mm 150mm 150mm 150mm 150mm 150mm                                           | Spacing<br>Refer matrix                                     |                                    |     |
| AsM<br>CE<br>CLJ<br>Dc<br>MCT<br>PP<br>Wf<br>Cg<br>Gt<br>Hv<br>LI<br>Mp<br>PK<br>PN<br>Tj                                        | ing Type 3 Mamre Frontage Botanic Name SHRUBS & ACCENTS Acmena smithii var. minor Callistemon 'Endeavour' Callistemon 'Little John' Dodonaea viscosa subsp. cuneata Melaleuca linariifolia 'Claret Tops' Phormium tenax 'Purpureum' Westringia fruticosa GRASSES AND GROUNDCOVERS Carpobrotus glaucescens Gazania tomentosa Hardenbergia violacea Lomandra longifolia Myoporum parvifolium Poa 'Kingsdale' Pennisetum 'Nafray' Trachelospermum jasminoides ing Type 4 Boundary Matrix Botanic Name SHRUBS & ACCENTS                                                                                                                                                                                                                                                                                                                                                                                                                                                                                                                                                                                                                                                                                                                                                                                                                                                                                                                     | Common Name Lilly Pilly Bottlebrush Dwarf Bottle Brush Wedge-leaf Hop-bush Honey Myrtle Bronze Flax Coastal Roasemary Pigface Silver Gazania Purple Coral Pea Matt Rush Creeping Boobialla Tussock Grass Swamp Foxtail Grass Star Jasmine Common Name                                                                                                                     | Mature Size<br>2 x 2<br>2 x 3<br>1 x 1<br>1 x 2<br>1 x 1<br>1 x 2<br>1 x 1<br>1.5 x 1<br>2 x 2<br>                                                                                                                                                                                                                                                                                                                                                                                                                                                                                                                                                                                                                                                                                                                                                                                                                                                                                                                                                                                                                                                                                                                                                                                                                                                                                                                                                                                                                                                                                                                                                                                                                                                                                                                                                                                                                                                                                                                                                                                                                                                                                                                                                                                                                                          | Pot Size 200mm 200mm 200mm 200mm 200mm 200mm 200mm 150mm 150mm 150mm 150mm 150mm 150mm 150mm                                     | Spacing<br>Refer matrix                                     |                                    |     |
| AsM<br>CE<br>CLJ<br>Dc<br>MCT<br>PP<br>Wf<br>Cg<br>Gt<br>Hv<br>LI<br>Mp<br>PK<br>PN<br>Tj                                        | ing Type 3 Mamre Frontage<br>Botanic Name<br>SHRUBS & ACCENTS<br>Acmena smithii var. minor<br>Callistemon 'Endeavour'<br>Callistemon 'Little John'<br>Dodonaea viscosa subsp. cuneata<br>Melaleuca linariifolia 'Claret Tops'<br>Phormium tenax 'Purpureum'<br>Westringia fruticosa<br>GRASSES AND GROUNDCOVERS<br>Carpobrotus glaucescens<br>Gazania tomentosa<br>Hardenbergia violacea<br>Lomandra longifolia<br>Myoporum parvifolium<br>Poa 'Kingsdale'<br>Pennisetum 'Nafray'<br>Trachelospermum jasminoides<br>ing Type 4 Boundary Matrix<br>Botanic Name                                                                                                                                                                                                                                                                                                                                                                                                                                                                                                                                                                                                                                                                                                                                                                                                                                                                          | Common Name Lilly Pilly Bottlebrush Dwarf Bottle Brush Wedge-leaf Hop-bush Honey Myrtle Bronze Flax Coastal Roasemary Pigface Silver Gazania Purple Coral Pea Matt Rush Creeping Boobialla Tussock Grass Swamp Foxtail Grass Star Jasmine Common Name Lilly Pilly                                                                                                         | Mature Size<br>2 x 2<br>2 x 3<br>1 x 1<br>1 x 2<br>1 x 1<br>1 x 2<br>1 x 1<br>1.5 x 1<br>2 x 2<br>                                                                                                                                                                                                                                                                                                                                                                                                                                                                                                                                                                                                                                                                                                                                                                                                                                                                                                                                                                                                                                                                                                                                                                                                                                                                                                                                                                                                                                                                                                                                                                                                                                                                                                                                                                                                                                                                                                                                                                                                                                                                                                                                                                                                                                          | Pot Size 200mm 200mm 200mm 200mm 200mm 200mm 200mm 150mm 150mm 150mm 150mm 150mm 150mm 150mm                                     | Spacing Refer matrix Refer matrix Spacing                   |                                    |     |
| AsM<br>CE<br>CLJ<br>Dc<br>MCT<br>PP<br>Wf<br>Gt<br>Hv<br>LI<br>Mp<br>PK<br>PN<br>Tj<br>Plant                                     | ing Type 3 Mamre Frontage Botanic Name SHRUBS & ACCENTS Acmena smithii var. minor Callistemon 'Endeavour' Callistemon 'Little John' Dodonaea viscosa subsp. cuneata Melaleuca linariifolia 'Claret Tops' Phormium tenax 'Purpureum' Westringia fruticosa GRASSES AND GROUNDCOVERS Carpobrotus glaucescens Gazania tomentosa Hardenbergia violacea Lomandra longifolia Myoporum parvifolium Poa 'Kingsdale' Pennisetum 'Nafray' Trachelospermum jasminoides ing Type 4 Boundary Matrix Botanic Name SHRUBS & ACCENTS                                                                                                                                                                                                                                                                                                                                                                                                                                                                                                                                                                                                                                                                                                                                                                                                                                                                                                                     | Common Name Lilly Pilly Bottlebrush Dwarf Bottle Brush Wedge-leaf Hop-bush Honey Myrtle Bronze Flax Coastal Roasemary Pigface Silver Gazania Purple Coral Pea Matt Rush Creeping Boobialla Tussock Grass Swamp Foxtail Grass Star Jasmine Common Name                                                                                                                     | Mature Size<br>2 x 2<br>2 x 3<br>1 x 1<br>1 x 2<br>1 x 1<br>1 x 2<br>1 x 1<br>1.5 x 1<br>2 x 2<br>                                                                                                                                                                                                                                                                                                                                                                                                                                                                                                                                                                                                                                                                                                                                                                                                                                                                                                                                                                                                                                                                                                                                                                                                                                                                                                                                                                                                                                                                                                                                                                                                                                                                                                                                                                                                                                                                                                                                                                                                                                                                                                                                                                                                                                          | Pot Size 200mm 200mm 200mm 200mm 200mm 200mm 200mm 150mm 150mm 150mm 150mm 150mm 150mm 150mm                                     | Spacing<br>Refer matrix                                     |                                    |     |
| Asm<br>CE<br>CLJ<br>Dc<br>MCT<br>PP<br>Wf<br>Gt<br>Hv<br>LI<br>Mp<br>PK<br>PN<br>Tj<br>Plant<br>CE                               | ing Type 3 Mamre Frontage Botanic Name SHRUBS & ACCENTS Acmena smithii var. minor Callistemon 'Endeavour' Callistemon 'Little John' Dodonaea viscosa sub sp. cuneata Melaleuca linariifolia 'Claret Tops' Phormium tenax 'Purpureum' Westringia fruticosa GRASSES AND GROUNDCOVERS Carpobrotus glaucescens Gazania tomentosa Hardenbergia violacea Lomandra longifolia Myoporum parvifolium Poa 'Kingsdale' Pennisetum 'Nafray' Trachelospermum jasminoides ing Type 4 Boundary Matrix Botanic Name SHRUBS & ACCENTS Acmena smithii var. minor                                                                                                                                                                                                                                                                                                                                                                                                                                                                                                                                                                                                                                                                                                                                                                                                                                                                                          | Common Name Lilly Pilly Bottlebrush Dwarf Bottle Brush Wedge-leaf Hop-bush Honey Myrtle Bronze Flax Coastal Roasemary Pigface Silver Gazania Purple Coral Pea Matt Rush Creeping Boobialla Tussock Grass Swamp Foxtail Grass Star Jasmine Common Name Lilly Pilly                                                                                                         | Mature Size<br>2 x 2<br>2 x 3<br>1 x 1<br>1 x 2<br>1 x 1<br>1 x 2<br>1 x 1<br>1.5 x 1<br>2 x 2<br>                                                                                                                                                                                                                                                                                                                                                                                                                                                                                                                                                                                                                                                                                                                                                                                                                                                                                                                                                                                                                                                                                                                                                                                                                                                                                                                                                                                                                                                                                                                                                                                                                                                                                                                                                                                                                                                                                                                                                                                                                                                                                                                                                                                                                                          | Pot Size 200mm 200mm 200mm 200mm 200mm 200mm 200mm 150mm 150mm 150mm 150mm 150mm 150mm 150mm 150mm                               | Spacing Refer matrix Refer matrix Spacing                   |                                    |     |
| Asm<br>CE<br>CLJ<br>Dc<br>MCT<br>PP<br>Wf<br>Gt<br>Hv<br>LI<br>Mp<br>PK<br>PN<br>Tj<br>Plant<br>CE                               | ing Type 3 Mamre Frontage<br>Botanic Name<br>SHRUBS & ACCENTS<br>Acmena smithii var. minor<br>Callistemon 'Endeavour'<br>Callistemon 'Little John'<br>Dodonaea viscosa sub sp. cuneata<br>Melaleuca linariifolia 'Claret Tops'<br>Phormium tenax 'Purpureum'<br>Westringia fruticosa<br>GRASSES AND GROUNDCOVERS<br>Carpobrotus glaucescens<br>Gazania tomentosa<br>Hardenb ergia violacea<br>Lomandra longifolia<br>Myoporum parvifolium<br>Poa 'Kingsdale'<br>Pennisetum 'Nafray'<br>Trachelospermum jasminoides<br>ing Type 4 Boundary Matrix<br>Botanic Name<br>SHRUBS & ACCENTS<br>Acmena smithii var. minor<br>Callistemon 'Endeavour'<br>Dodonaea viscosa sub sp. cuneata                                                                                                                                                                                                                                                                                                                                                                                                                                                                                                                                                                                                                                                                                                                                                        | Common Name Lilly Pilly Bottlebrush Dwarf Bottle Brush Wedge-leaf Hop-bush Honey Myrtle Bronze Flax Coastal Roasemary Pigface Silver Gazania Purple Coral Pea Matt Rush Creeping Boobialla Tussock Grass Swamp Foxtail Grass Star Jasmine Common Name Lilly Pilly Bottlebrush                                                                                             | Mature Size<br>2 x 2<br>2 x 3<br>1 x 1<br>1 x 2<br>1 x 1<br>1 x 2<br>1 x 1<br>1.5 x 1<br>2 x 2<br>.15 x 1<br>.15 x 2<br>.3 x .6<br>.6 x .6<br>.0 3 x 0.3<br>.15 x 2<br>.15 x | Pot Size 200mm 200mm 200mm 200mm 200mm 200mm 200mm 150mm 150mm 150mm 150mm 150mm 150mm 150mm 150mm                               | Spacing Refer matrix Refer matrix Spacing                   |                                    |     |
| Asm<br>CE<br>CLJ<br>DC<br>MCT<br>PP<br>Wf<br>Gt<br>Hv<br>LI<br>Mp<br>PK<br>PN<br>Tj<br>Plant<br>CE                               | ing Type 3 Mamre Frontage<br>Botanic Name<br>SHRUBS & ACCENTS<br>Acmena smithii var. minor<br>Callistemon 'Endeavour'<br>Callistemon 'Little John'<br>Dodonaea viscosa sub sp. cuneata<br>Melaleuca linariifolia 'Claret Tops'<br>Phormium tenax 'Purpureum'<br>Westringia fruticosa<br>GRASSES AND GROUNDCOVERS<br>Carpobrotus glaucescens<br>Gazania tomentosa<br>Hardenbergia violacea<br>Lomandra longifolia<br>Myoporum parvifolium<br>Poa 'Kingsdale'<br>Pennisetum 'Nafray'<br>Trachelospermum jasminoides<br>ing Type 4 Boundary Matrix<br>Botanic Name<br>SHRUBS & ACCENTS<br>Acmena smithii var. minor<br>Callistemon 'Endeavour'<br>Dodonaea viscosa sub sp. cuneata<br>GRASSES AND GROUNDCOVERS                                                                                                                                                                                                                                                                                                                                                                                                                                                                                                                                                                                                                                                                                                                             | Common Name Lilly Pilly Bottlebrush Dwarf Bottle Brush Wedge-leaf Hop-bush Honey Myrtle Bronze Flax Coastal Roasemary Pigface Silver Gazania Purple Coral Pea Matt Rush Creeping Boobialla Tussock Grass Swamp Foxtail Grass Star Jasmine Common Name Lilly Pilly Bottlebrush Wedge-leaf Hop-bush Kedge-leaf Hop-bush                                                     | Mature Size $2 \times 2$ $2 \times 2$ $2 \times 3$ $1 \times 1$ $1 \times 1$ $1 \times 1$ $1.5 \times 1$ $2 \times 2$ .15 $\times 1$ .2 $\times 2$ .3 $\times .6$ .6 $\times .6$ 0.3 $\times 0.3$ .2 $\times 2$ .2 $\times 2$ .2 $\times 2$ .2 $\times 3$ .1 $\times 2$                                                                                                                                                                                                                                                                                                                                                                                                                                                                                                                                                                                                                                                                                                                                                                                                                                                                                                                                                                                                                                                                                                                                                                                                                                                                                                                                                                                                                                                                                                                                                                                                                                                                                                                                                                                                      | Pot Size 200mm 200mm 200mm 200mm 200mm 200mm 200mm 150mm 150mm 150mm 150mm 150mm 150mm 150mm 150mm 150mm                         | Spacing Refer matrix Refer matrix Spacing                   |                                    |     |
| Asm<br>CE<br>CLJ<br>Dc<br>MCT<br>PP<br>Wf<br>Cg<br>Gt<br>Hv<br>LI<br>Mp<br>PK<br>PN<br>Tj<br>Plant<br>CE<br>Dc                   | ing Type 3 Mamre Frontage<br>Botanic Name<br>SHRUBS & ACCENTS<br>Acmena smithii var. minor<br>Callistemon 'Endeavour'<br>Callistemon 'Little John'<br>Dodonaea viscosa sub sp. cuneata<br>Melaleuca linariifolia 'Claret Tops'<br>Phormium tenax 'Purpureum'<br>Westringia fruticosa<br>GRASSES AND GROUNDCOVERS<br>Carpobrotus glaucescens<br>Gazania tomentosa<br>Hardenb ergia violacea<br>Lomandra longifolia<br>Myoporum parvifolium<br>Poa 'Kingsdale'<br>Pennisetum 'Nafray'<br>Trachelospermum jasminoides<br>ing Type 4 Boundary Matrix<br>Botanic Name<br>SHRUBS & ACCENTS<br>Acmena smithii var. minor<br>Callistemon 'Endeavour'<br>Dodonaea viscosa sub sp. cuneata                                                                                                                                                                                                                                                                                                                                                                                                                                                                                                                                                                                                                                                                                                                                                        | Common Name Lilly Pilly Bottlebrush Dwarf Bottle Brush Wedge-leaf Hop-bush Honey Myrtle Bronze Flax Coastal Roasemary Pigface Silver Gazania Purple Coral Pea Matt Rush Creeping Boobialla Tussock Grass Swamp Foxtail Grass Star Jasmine Common Name Lilly Pilly Bottlebrush                                                                                             | Mature Size<br>2 x 2<br>2 x 3<br>1 x 1<br>1 x 2<br>1 x 1<br>1 x 2<br>1 x 1<br>1.5 x 1<br>2 x 2<br>.15 x 1<br>.15 x 2<br>.3 x .6<br>.6 x .6<br>.0 3 x 0.3<br>.15 x 2<br>.15 x | Pot Size 200mm 200mm 200mm 200mm 200mm 200mm 200mm 150mm                   | Spacing Refer matrix Refer matrix Spacing                   |                                    |     |
| Asm<br>CE<br>CLJ<br>Dc<br>MCT<br>PP<br>Wf<br>Gt<br>Hv<br>LI<br>Mp<br>PK<br>PN<br>Tj<br>Plant<br>CE                               | ing Type 3 Mamre Frontage<br>Botanic Name<br>SHRUBS & ACCENTS<br>Acmena smithii var. minor<br>Callistemon 'Endeavour'<br>Callistemon 'Little John'<br>Dodonaea viscosa sub sp. cuneata<br>Melaleuca linariifolia 'Claret Tops'<br>Phormium tenax 'Purpureum'<br>Westringia fruticosa<br>GRASSES AND GROUNDCOVERS<br>Carpobrotus glaucescens<br>Gazania tomentosa<br>Hardenbergia violacea<br>Lomandra longifolia<br>Myoporum parvifolium<br>Poa 'Kingsdale'<br>Pennisetum 'Nafray'<br>Trachelospermum jasminoides<br>ing Type 4 Boundary Matrix<br>Botanic Name<br>SHRUBS & ACCENTS<br>Acmena smithii var. minor<br>Callistemon 'Endeavour'<br>Dodonaea viscosa sub sp. cuneata<br>GRASSES AND GROUNDCOVERS                                                                                                                                                                                                                                                                                                                                                                                                                                                                                                                                                                                                                                                                                                                             | Common Name Lilly Pilly Bottlebrush Dwarf Bottle Brush Wedge-leaf Hop-bush Honey Myrtle Bronze Flax Coastal Roasemary Pigface Silver Gazania Purple Coral Pea Matt Rush Creeping Boobialla Tussock Grass Swamp Foxtail Grass Star Jasmine Common Name Lilly Pilly Bottlebrush Wedge-leaf Hop-bush Kedge-leaf Hop-bush                                                     | Mature Size $2 \times 2$ $2 \times 2$ $2 \times 3$ $1 \times 1$ $1 \times 1$ $1 \times 1$ $1.5 \times 1$ $2 \times 2$ .15 $\times 1$ .2 $\times 2$ .3 $\times .6$ .6 $\times .6$ 0.3 $\times 0.3$ .2 $\times 2$ .2 $\times 2$ .2 $\times 2$ .2 $\times 3$ .1 $\times 2$                                                                                                                                                                                                                                                                                                                                                                                                                                                                                                                                                                                                                                                                                                                                                                                                                                                                                                                                                                                                                                                                                                                                                                                                                                                                                                                                                                                                                                                                                                                                                                                                                                                                                                                                                                                                      | Pot Size 200mm 200mm 200mm 200mm 200mm 200mm 200mm 150mm 150mm 150mm 150mm 150mm 150mm 150mm 150mm 150mm                         | Spacing Refer matrix Refer matrix Spacing                   |                                    |     |
| Asm<br>CE<br>CLJ<br>DC<br>MCT<br>PP<br>Wf<br>Cg<br>Gt<br>Hv<br>LI<br>Mp<br>PK<br>PN<br>Tj<br>PIant<br>CE<br>Dc<br>Cg<br>Ci       | ing Type 3 Mamre Frontage<br>Botanic Name<br>SHRUBS & ACCENTS<br>Acmena smithii var. minor<br>Callistemon 'Endeavour'<br>Callistemon 'Little John'<br>Dodonaea viscosa subsp. cuneata<br>Melaleuca linariifolia 'Claret Tops'<br>Phormium tenax 'Purpureum'<br>Westringia fruticosa<br>GRASSES AND GROUNDCOVERS<br>Carpobrotus glaucescens<br>Gazania tomentosa<br>Hardenbergia violacea<br>Lomandra longifolia<br>Myoporum parvifolium<br>Poa 'Kingsdale'<br>Pennisetum 'Nafray'<br>Trachelospermum jasminoides<br>ing Type 4 Boundary Matrix<br>Botanic Name<br>SHRUBS & ACCENTS<br>Acmena smithii var. minor<br>Callistemon 'Endeavour'<br>Dodonaea viscosa subsp. cuneata<br>GRASSES AND GROUNDCOVERS<br>Carpobrotus glaucescens                                                                                                                                                                                                                                                                                                                                                                                                                                                                                                                                                                                                                                                                                                    | Common Name Lilly Pilly Bottlebrush Dwarf Bottle Brush Wedge-leaf Hop-bush Honey Myrtle Bronze Flax Coastal Roasemary Pigface Silver Gazania Purple Coral Pea Matt Rush Creeping Boobialla Tussock Grass Swamp Foxtail Grass Star Jasmine Common Name Lilly Pilly Bottlebrush Wedge-leaf Hop-bush Kedge-leaf Hop-bush                                                     | Mature Size $2 \times 2$ $2 \times 2$ $2 \times 3$ $1 \times 1$ $1 \times 1$ $1 \times 1$ $1.5 \times 1$ $2 \times 2$ .15 $\times 1$ .2 $\times 2$ .3 $\times 0.3$ .3 $\times 1$ .2 $\times 2$ .3 $\times 1$ .15 $\times 1$                                                                                                                                                                                                                                                                                                                                                                                                                                                                                                                                                                                                                                                                                                                                                                                                                                                                                                                                                                                                                                                                                                                                                                                                                                                                                                                                                                                                                                                                                                                                                                                                                                                                                                                                                                                                                                                                                                                                            | Pot Size 200mm 200mm 200mm 200mm 200mm 200mm 200mm 150mm                   | Spacing Refer matrix Refer matrix Spacing                   |                                    |     |
| Asm<br>CE<br>CLJ<br>DC<br>MCT<br>PP<br>Wf<br>Gt<br>Hv<br>LI<br>Mp<br>PK<br>PN<br>Tj<br>Plant<br>CE<br>DC                         | ing Type 3 Mamre Frontage<br>Botanic Name<br>SHRUBS & ACCENTS<br>Acmena smithii var. minor<br>Callistemon 'Endeavour'<br>Callistemon 'Little John'<br>Dodonaea viscosa subsp. cuneata<br>Melaleuca linariifolia 'Claret Tops'<br>Phormium tenax 'Purpureum'<br>Westringia fruticosa<br>GRASSES AND GROUNDCOVERS<br>Carpobrotus glaucescens<br>Gazania tomentosa<br>Hardenbergia violacea<br>Lomandra longifolia<br>Myoporum parvifolium<br>Poa 'Kingsdale'<br>Pennisetum 'Nafray'<br>Trachelospermum jasminoides<br>ing Type 4 Boundary Matrix<br>Botanic Name<br>SHRUBS & ACCENTS<br>Acmena smithii var. minor<br>Callistemon 'Endeavour'<br>Dodonaea viscosa subsp. cuneata<br>GRASSES AND GROUNDCOVERS<br>Carpobrotus glaucescens<br>Carpobrotus glaucescens                                                                                                                                                                                                                                                                                                                                                                                           | Common Name Lilly Pilly Bottlebrush Dwarf Bottle Brush Wedge-leaf Hop-bush Honey Myrtle Bronze Flax Coastal Roasemary Pigface Silver Gazania Purple Coral Pea Matt Rush Creeping Boobialla Tussock Grass Swamp Foxtail Grass Star Jasmine Lilly Pilly Bottlebrush Wedge-leaf Hop-bush Pigface Pigface Pigface Pigface Pigface                                             | Mature Size $2 \times 2$ $2 \times 2$ $2 \times 3$ $1 \times 1$ $1 \times 1$ $1 \times 1$ $1.5 \times 1$ $2 \times 2$ $3 \times 2$ $3 \times 6$ $.6 \times .6$ $0.3 \times 0.3$ Mature Size         (h x w) (m) $2 \times 2$ $2 \times 3$ $1 \times 2$                                                                                                                                                                                                                                                                                                                                                                                                                                                                                                                                                                                                                                                                                                                                                                                                                                                                                                                                                                                                                                                                                                                                                                                                                                                                                                                                                                                                                                                                                                                                                                                                                                                                                                                                                                                                                                                                                                                                                                                                                                                                                      | Pot Size 200mm 200mm 200mm 200mm 200mm 200mm 200mm 200mm 150mm       | Spacing Refer matrix Refer matrix Spacing                   |                                    |     |
| Asm<br>CE<br>CLJ<br>DC<br>MCT<br>PP<br>Wf<br>Cg<br>Gt<br>Hv<br>LI<br>Mp<br>PK<br>PN<br>Tj<br>Plant<br>CE<br>Dc<br>Ci<br>Hv       | ing Type 3 Mamre Frontage<br>Botanic Name<br>SHRUBS & ACCENTS<br>Acmena smithii var. minor<br>Callistemon 'Endeavour'<br>Callistemon 'Little John'<br>Dodonaea viscosa subsp. cuneata<br>Melaleuca linariifolia 'Claret Tops'<br>Phormium tenax 'Purpureum'<br>Westringia fruticosa<br>GRASSES AND GROUNDCOVERS<br>Carpobrotus glaucescens<br>Gazania tomentosa<br>Hardenbergia violacea<br>Lomandra longifolia<br>Myoporum parvifolium<br>Poa 'Kingsdale'<br>Pennisetum 'Nafray'<br>Trachelospermum jasminoides<br>ing Type 4 Boundary Matrix<br>Botanic Name<br>SHRUBS & ACCENTS<br>Acmena smithii var. minor<br>Callistemon 'Endeavour'<br>Dodonaea viscosa subsp. cuneata<br>GRASSES AND GROUNDCOVERS<br>Carpobrotus glaucescens<br>Carpobrotus glaucescens | Common Name Lilly Pilly Bottlebrush Dwarf Bottle Brush Wedge-leaf Hop-bush Honey Myrtle Bronze Flax Coastal Roasemary Pigface Silver Gazania Purple Coral Pea Matt Rush Creeping Boobialla Tussock Grass Swamp Foxtail Grass Star Jasmine Lilly Pilly Bottlebrush Wedge-leaf Hop-bush Lilly Pilly Bottlebrush Wedge-leaf Hop-bush Pigface Pigface Pigface Pigface Pigface | Mature Size $2 \times 2$ $2 \times 2$ $2 \times 3$ $1 \times 1$ $1 \times 2$ $1 \times 1$ $1 \times 2$ $1 \times 1$ $1.5 \times 1$ $2 \times 2$ $3 \times 2$ $2 \times 2$ $2 \times 2$ $2 \times 2$ $2 \times 3$ $1 \times 2$ $-1 \times 2$                                                                                                                                                                                                                                                                                                                                                                                                                                                                                                                                                                                                                                                                                                                                                                                                                                                                                                                                                                                                                                                                                                                                                                                                                                                                                                                                                                                                                                                                                                                                                                                                                                                                                     | Pot Size 200mm 200mm 200mm 200mm 200mm 200mm 200mm 200mm 150mm | Spacing Refer matrix Refer matrix Refer matrix Refer matrix |                                    |     |
| AsM<br>CE<br>CLJ<br>Dc<br>MCT<br>PP<br>Wf<br>Gt<br>Hv<br>LI<br>Mp<br>PK<br>PN<br>Tj<br>Plant<br>Cg<br>Cl<br>Dc<br>Ci<br>Hv<br>Gt | ing Type 3 Mamre Frontage<br>Botanic Name<br>SHRUBS & ACCENTS<br>Acmena smithii var. minor<br>Callistemon 'Endeavour'<br>Callistemon 'Little John'<br>Dodonaea viscosa subsp. cuneata<br>Melaleuca linariifolia 'Claret Tops'<br>Phormium tenax 'Purpureum'<br>Westringia fruticosa<br>GRASSES AND GROUNDCOVERS<br>Carpobrotus glaucescens<br>Gazania tomentosa<br>Hardenbergia violacea<br>Lomandra longifolia<br>Myoporum parvifolium<br>Poa 'Kingsdale'<br>Pennisetum 'Nafray'<br>Trachelospermum jasminoides<br>ing Type 4 Boundary Matrix<br>Botanic Name<br>SHRUBS & ACCENTS<br>Acmena smithii var. minor<br>Callistemon 'Endeavour'<br>Dodonaea viscosa subsp. cuneata<br>GRASSES AND GROUNDCOVERS<br>Carpobrotus glaucescens<br>Carpobrotus glaucescens                                                                                  | Common Name Lilly Pilly Bottlebrush Dwarf Bottle Brush Wedge-leaf Hop-bush Honey Myrtle Bronze Flax Coastal Roasemary Pigface Silver Gazania Purple Coral Pea Matt Rush Creeping Boobialla Tussock Grass Swamp Foxtail Grass Star Jasmine Common Name Lilly Pilly Bottlebrush Wedge-leaf Hop-bush Pigface Pigface Pigface Pigface Pigface Pigface Pigface                 | Mature Size $2 \times 2$ $2 \times 2$ $2 \times 3$ $1 \times 1$ $1.5 \times 1$ $2 \times 2$ $3$ $1 \times 1$ $3 \times 2$ $3 \times 6$ $.6 \times .6$ $0.3 \times 0.3$ $4 \times .4$ $2 \times 2$ $2 \times 3$ $1 \times 2$ $2 \times 2$ $2 \times 3$ $1 \times 2$ $2 \times 2$ $2 \times 3$ $1 \times 2$ $2 \times 2$ $2 \times 3$ $1 \times 2$ $2 \times 3$ $1 \times 2$ $2 \times 3$ $1 \times 2$                                                                                                                                                                                                                                                                                                                                                                                                                                                                                                                                                                                                                                                                                                                                                                                                                                                                                                                                                                                                                                                                                                                                                                                                                                                                                                                                                                                                                                                                                                                                                                                                                                                                                                                                                                                                                                                                                    | Pot Size 200mm 200mm 200mm 200mm 200mm 200mm 200mm 200mm 150mm       | Spacing Refer matrix Refer matrix Refer matrix Refer matrix |                                    |     |