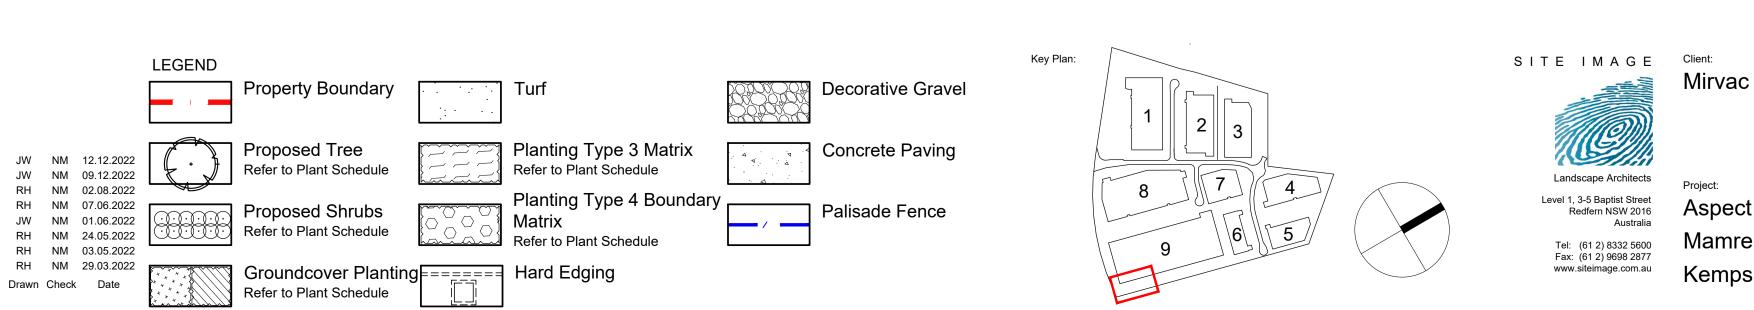

# Aspect Industrial Estate - Lot 9 (On Lot Works) Mamre Road, Kemps Creek Landscape Package **Drawing Schedule**

|                                                                                                                                  | Botanic Name                                                                                                                                                                                                                                                                                                                                                                                                                                                                                                                                                                                                                                                                                                                                                                                                                                                                                                                                                                                                                                                                                                                                                                                                                                                                                                                                                                                                                            | Common Name                                                                                                                                                                                                                                                                                                                                                               | Mature Size                                                                                                                                                                                                                                                                                                                                                                                                                                                                                                                                                                                                                                                                                                                                                                                                                                                                                                                                                                                                                                                                                                                                                                                                                                                                                                                                                                                                                                                                                                                                                                                                                                                                                                                                                                                                                                                                                                                                                                                                                                                                                                                                                                                                                                                                                                                                 | Pot Size                                                                                                                         | Spacing                                                     | Endemic<br>Vegetation<br>Community | DCP |
|----------------------------------------------------------------------------------------------------------------------------------|-----------------------------------------------------------------------------------------------------------------------------------------------------------------------------------------------------------------------------------------------------------------------------------------------------------------------------------------------------------------------------------------------------------------------------------------------------------------------------------------------------------------------------------------------------------------------------------------------------------------------------------------------------------------------------------------------------------------------------------------------------------------------------------------------------------------------------------------------------------------------------------------------------------------------------------------------------------------------------------------------------------------------------------------------------------------------------------------------------------------------------------------------------------------------------------------------------------------------------------------------------------------------------------------------------------------------------------------------------------------------------------------------------------------------------------------|---------------------------------------------------------------------------------------------------------------------------------------------------------------------------------------------------------------------------------------------------------------------------------------------------------------------------------------------------------------------------|---------------------------------------------------------------------------------------------------------------------------------------------------------------------------------------------------------------------------------------------------------------------------------------------------------------------------------------------------------------------------------------------------------------------------------------------------------------------------------------------------------------------------------------------------------------------------------------------------------------------------------------------------------------------------------------------------------------------------------------------------------------------------------------------------------------------------------------------------------------------------------------------------------------------------------------------------------------------------------------------------------------------------------------------------------------------------------------------------------------------------------------------------------------------------------------------------------------------------------------------------------------------------------------------------------------------------------------------------------------------------------------------------------------------------------------------------------------------------------------------------------------------------------------------------------------------------------------------------------------------------------------------------------------------------------------------------------------------------------------------------------------------------------------------------------------------------------------------------------------------------------------------------------------------------------------------------------------------------------------------------------------------------------------------------------------------------------------------------------------------------------------------------------------------------------------------------------------------------------------------------------------------------------------------------------------------------------------------|----------------------------------------------------------------------------------------------------------------------------------|-------------------------------------------------------------|------------------------------------|-----|
|                                                                                                                                  |                                                                                                                                                                                                                                                                                                                                                                                                                                                                                                                                                                                                                                                                                                                                                                                                                                                                                                                                                                                                                                                                                                                                                                                                                                                                                                                                                                                                                                         |                                                                                                                                                                                                                                                                                                                                                                           | (h x w) (m)                                                                                                                                                                                                                                                                                                                                                                                                                                                                                                                                                                                                                                                                                                                                                                                                                                                                                                                                                                                                                                                                                                                                                                                                                                                                                                                                                                                                                                                                                                                                                                                                                                                                                                                                                                                                                                                                                                                                                                                                                                                                                                                                                                                                                                                                                                                                 |                                                                                                                                  |                                                             |                                    |     |
| _                                                                                                                                | TREES                                                                                                                                                                                                                                                                                                                                                                                                                                                                                                                                                                                                                                                                                                                                                                                                                                                                                                                                                                                                                                                                                                                                                                                                                                                                                                                                                                                                                                   |                                                                                                                                                                                                                                                                                                                                                                           |                                                                                                                                                                                                                                                                                                                                                                                                                                                                                                                                                                                                                                                                                                                                                                                                                                                                                                                                                                                                                                                                                                                                                                                                                                                                                                                                                                                                                                                                                                                                                                                                                                                                                                                                                                                                                                                                                                                                                                                                                                                                                                                                                                                                                                                                                                                                             | 400                                                                                                                              |                                                             |                                    |     |
| Cgu                                                                                                                              | Carealopetalum gummiferum                                                                                                                                                                                                                                                                                                                                                                                                                                                                                                                                                                                                                                                                                                                                                                                                                                                                                                                                                                                                                                                                                                                                                                                                                                                                                                                                                                                                               | NSW Christmas Bush                                                                                                                                                                                                                                                                                                                                                        | 5 x 2                                                                                                                                                                                                                                                                                                                                                                                                                                                                                                                                                                                                                                                                                                                                                                                                                                                                                                                                                                                                                                                                                                                                                                                                                                                                                                                                                                                                                                                                                                                                                                                                                                                                                                                                                                                                                                                                                                                                                                                                                                                                                                                                                                                                                                                                                                                                       | 100L                                                                                                                             | As Shown                                                    |                                    |     |
| Cm                                                                                                                               | Corymbia maculata                                                                                                                                                                                                                                                                                                                                                                                                                                                                                                                                                                                                                                                                                                                                                                                                                                                                                                                                                                                                                                                                                                                                                                                                                                                                                                                                                                                                                       | Spotted Gum                                                                                                                                                                                                                                                                                                                                                               | 30 x 8                                                                                                                                                                                                                                                                                                                                                                                                                                                                                                                                                                                                                                                                                                                                                                                                                                                                                                                                                                                                                                                                                                                                                                                                                                                                                                                                                                                                                                                                                                                                                                                                                                                                                                                                                                                                                                                                                                                                                                                                                                                                                                                                                                                                                                                                                                                                      | 200L                                                                                                                             | As Shown                                                    |                                    |     |
| Ec                                                                                                                               | Eucalyptus crebra                                                                                                                                                                                                                                                                                                                                                                                                                                                                                                                                                                                                                                                                                                                                                                                                                                                                                                                                                                                                                                                                                                                                                                                                                                                                                                                                                                                                                       | Narrow-leaved ironbark                                                                                                                                                                                                                                                                                                                                                    | 35 x 15                                                                                                                                                                                                                                                                                                                                                                                                                                                                                                                                                                                                                                                                                                                                                                                                                                                                                                                                                                                                                                                                                                                                                                                                                                                                                                                                                                                                                                                                                                                                                                                                                                                                                                                                                                                                                                                                                                                                                                                                                                                                                                                                                                                                                                                                                                                                     | 100L                                                                                                                             | As Shown                                                    |                                    |     |
| Ee                                                                                                                               | Eucalyptus eugenioides                                                                                                                                                                                                                                                                                                                                                                                                                                                                                                                                                                                                                                                                                                                                                                                                                                                                                                                                                                                                                                                                                                                                                                                                                                                                                                                                                                                                                  | Thin leaved stringybark                                                                                                                                                                                                                                                                                                                                                   | 20 x 8                                                                                                                                                                                                                                                                                                                                                                                                                                                                                                                                                                                                                                                                                                                                                                                                                                                                                                                                                                                                                                                                                                                                                                                                                                                                                                                                                                                                                                                                                                                                                                                                                                                                                                                                                                                                                                                                                                                                                                                                                                                                                                                                                                                                                                                                                                                                      | 200L                                                                                                                             | As Shown                                                    |                                    |     |
| Ep                                                                                                                               | Eucalyptus punctata                                                                                                                                                                                                                                                                                                                                                                                                                                                                                                                                                                                                                                                                                                                                                                                                                                                                                                                                                                                                                                                                                                                                                                                                                                                                                                                                                                                                                     | Grey Gum                                                                                                                                                                                                                                                                                                                                                                  | 25 x 8                                                                                                                                                                                                                                                                                                                                                                                                                                                                                                                                                                                                                                                                                                                                                                                                                                                                                                                                                                                                                                                                                                                                                                                                                                                                                                                                                                                                                                                                                                                                                                                                                                                                                                                                                                                                                                                                                                                                                                                                                                                                                                                                                                                                                                                                                                                                      | 200L                                                                                                                             | As Shown                                                    |                                    |     |
| Fa                                                                                                                               | Flindersia australis                                                                                                                                                                                                                                                                                                                                                                                                                                                                                                                                                                                                                                                                                                                                                                                                                                                                                                                                                                                                                                                                                                                                                                                                                                                                                                                                                                                                                    | Crow's Ash                                                                                                                                                                                                                                                                                                                                                                | 12 x 7                                                                                                                                                                                                                                                                                                                                                                                                                                                                                                                                                                                                                                                                                                                                                                                                                                                                                                                                                                                                                                                                                                                                                                                                                                                                                                                                                                                                                                                                                                                                                                                                                                                                                                                                                                                                                                                                                                                                                                                                                                                                                                                                                                                                                                                                                                                                      | 100L                                                                                                                             | As Shown                                                    |                                    |     |
| Ηf                                                                                                                               | Hymenosporum flavum                                                                                                                                                                                                                                                                                                                                                                                                                                                                                                                                                                                                                                                                                                                                                                                                                                                                                                                                                                                                                                                                                                                                                                                                                                                                                                                                                                                                                     | Native Frangipani                                                                                                                                                                                                                                                                                                                                                         | 8 x 5                                                                                                                                                                                                                                                                                                                                                                                                                                                                                                                                                                                                                                                                                                                                                                                                                                                                                                                                                                                                                                                                                                                                                                                                                                                                                                                                                                                                                                                                                                                                                                                                                                                                                                                                                                                                                                                                                                                                                                                                                                                                                                                                                                                                                                                                                                                                       | 100L                                                                                                                             | As Shown                                                    |                                    |     |
| Мs                                                                                                                               | Melaleuca styphelioides                                                                                                                                                                                                                                                                                                                                                                                                                                                                                                                                                                                                                                                                                                                                                                                                                                                                                                                                                                                                                                                                                                                                                                                                                                                                                                                                                                                                                 | Prickly Leaved Paperbark                                                                                                                                                                                                                                                                                                                                                  | 8 x 6                                                                                                                                                                                                                                                                                                                                                                                                                                                                                                                                                                                                                                                                                                                                                                                                                                                                                                                                                                                                                                                                                                                                                                                                                                                                                                                                                                                                                                                                                                                                                                                                                                                                                                                                                                                                                                                                                                                                                                                                                                                                                                                                                                                                                                                                                                                                       | 200L                                                                                                                             | As Shown                                                    |                                    |     |
|                                                                                                                                  |                                                                                                                                                                                                                                                                                                                                                                                                                                                                                                                                                                                                                                                                                                                                                                                                                                                                                                                                                                                                                                                                                                                                                                                                                                                                                                                                                                                                                                         |                                                                                                                                                                                                                                                                                                                                                                           |                                                                                                                                                                                                                                                                                                                                                                                                                                                                                                                                                                                                                                                                                                                                                                                                                                                                                                                                                                                                                                                                                                                                                                                                                                                                                                                                                                                                                                                                                                                                                                                                                                                                                                                                                                                                                                                                                                                                                                                                                                                                                                                                                                                                                                                                                                                                             |                                                                                                                                  |                                                             |                                    |     |
|                                                                                                                                  | SHRUBS & ACCENTS                                                                                                                                                                                                                                                                                                                                                                                                                                                                                                                                                                                                                                                                                                                                                                                                                                                                                                                                                                                                                                                                                                                                                                                                                                                                                                                                                                                                                        |                                                                                                                                                                                                                                                                                                                                                                           |                                                                                                                                                                                                                                                                                                                                                                                                                                                                                                                                                                                                                                                                                                                                                                                                                                                                                                                                                                                                                                                                                                                                                                                                                                                                                                                                                                                                                                                                                                                                                                                                                                                                                                                                                                                                                                                                                                                                                                                                                                                                                                                                                                                                                                                                                                                                             |                                                                                                                                  |                                                             |                                    |     |
| As                                                                                                                               | Acmena smithii var. minor                                                                                                                                                                                                                                                                                                                                                                                                                                                                                                                                                                                                                                                                                                                                                                                                                                                                                                                                                                                                                                                                                                                                                                                                                                                                                                                                                                                                               | Lilly Pilly                                                                                                                                                                                                                                                                                                                                                               | 2 x 2                                                                                                                                                                                                                                                                                                                                                                                                                                                                                                                                                                                                                                                                                                                                                                                                                                                                                                                                                                                                                                                                                                                                                                                                                                                                                                                                                                                                                                                                                                                                                                                                                                                                                                                                                                                                                                                                                                                                                                                                                                                                                                                                                                                                                                                                                                                                       | 300mm                                                                                                                            | As Shown                                                    |                                    |     |
| CLJ                                                                                                                              | Callistemon 'Little John'                                                                                                                                                                                                                                                                                                                                                                                                                                                                                                                                                                                                                                                                                                                                                                                                                                                                                                                                                                                                                                                                                                                                                                                                                                                                                                                                                                                                               | Dwarf Bottle Brush                                                                                                                                                                                                                                                                                                                                                        | 1 x 1                                                                                                                                                                                                                                                                                                                                                                                                                                                                                                                                                                                                                                                                                                                                                                                                                                                                                                                                                                                                                                                                                                                                                                                                                                                                                                                                                                                                                                                                                                                                                                                                                                                                                                                                                                                                                                                                                                                                                                                                                                                                                                                                                                                                                                                                                                                                       | 300mm                                                                                                                            | As Shown                                                    |                                    |     |
|                                                                                                                                  | Loropetalum 'Purple Pixie'                                                                                                                                                                                                                                                                                                                                                                                                                                                                                                                                                                                                                                                                                                                                                                                                                                                                                                                                                                                                                                                                                                                                                                                                                                                                                                                                                                                                              | Peack                                                                                                                                                                                                                                                                                                                                                                     | .5 x 1.2                                                                                                                                                                                                                                                                                                                                                                                                                                                                                                                                                                                                                                                                                                                                                                                                                                                                                                                                                                                                                                                                                                                                                                                                                                                                                                                                                                                                                                                                                                                                                                                                                                                                                                                                                                                                                                                                                                                                                                                                                                                                                                                                                                                                                                                                                                                                    | 300mm                                                                                                                            | As Shown                                                    |                                    |     |
|                                                                                                                                  | Melaleuca linariifolia 'Claret Tops'                                                                                                                                                                                                                                                                                                                                                                                                                                                                                                                                                                                                                                                                                                                                                                                                                                                                                                                                                                                                                                                                                                                                                                                                                                                                                                                                                                                                    | Honey Myrtle                                                                                                                                                                                                                                                                                                                                                              | 1 x 1                                                                                                                                                                                                                                                                                                                                                                                                                                                                                                                                                                                                                                                                                                                                                                                                                                                                                                                                                                                                                                                                                                                                                                                                                                                                                                                                                                                                                                                                                                                                                                                                                                                                                                                                                                                                                                                                                                                                                                                                                                                                                                                                                                                                                                                                                                                                       | 300mm                                                                                                                            | As Shown                                                    |                                    |     |
|                                                                                                                                  | •                                                                                                                                                                                                                                                                                                                                                                                                                                                                                                                                                                                                                                                                                                                                                                                                                                                                                                                                                                                                                                                                                                                                                                                                                                                                                                                                                                                                                                       |                                                                                                                                                                                                                                                                                                                                                                           |                                                                                                                                                                                                                                                                                                                                                                                                                                                                                                                                                                                                                                                                                                                                                                                                                                                                                                                                                                                                                                                                                                                                                                                                                                                                                                                                                                                                                                                                                                                                                                                                                                                                                                                                                                                                                                                                                                                                                                                                                                                                                                                                                                                                                                                                                                                                             |                                                                                                                                  |                                                             |                                    |     |
|                                                                                                                                  | Pittosporum 'Miss Muffet'                                                                                                                                                                                                                                                                                                                                                                                                                                                                                                                                                                                                                                                                                                                                                                                                                                                                                                                                                                                                                                                                                                                                                                                                                                                                                                                                                                                                               | Miss Muffet Pittosporum                                                                                                                                                                                                                                                                                                                                                   | 1 x 1                                                                                                                                                                                                                                                                                                                                                                                                                                                                                                                                                                                                                                                                                                                                                                                                                                                                                                                                                                                                                                                                                                                                                                                                                                                                                                                                                                                                                                                                                                                                                                                                                                                                                                                                                                                                                                                                                                                                                                                                                                                                                                                                                                                                                                                                                                                                       | 300mm                                                                                                                            | As Shown                                                    |                                    |     |
| ROP                                                                                                                              | Rhaphiolepis 'Oriental Pearl'                                                                                                                                                                                                                                                                                                                                                                                                                                                                                                                                                                                                                                                                                                                                                                                                                                                                                                                                                                                                                                                                                                                                                                                                                                                                                                                                                                                                           | Indian Hawthorn                                                                                                                                                                                                                                                                                                                                                           | 1 X 1                                                                                                                                                                                                                                                                                                                                                                                                                                                                                                                                                                                                                                                                                                                                                                                                                                                                                                                                                                                                                                                                                                                                                                                                                                                                                                                                                                                                                                                                                                                                                                                                                                                                                                                                                                                                                                                                                                                                                                                                                                                                                                                                                                                                                                                                                                                                       | 300mm                                                                                                                            | As Shown                                                    |                                    |     |
| Wf                                                                                                                               | Westringia fruticosa                                                                                                                                                                                                                                                                                                                                                                                                                                                                                                                                                                                                                                                                                                                                                                                                                                                                                                                                                                                                                                                                                                                                                                                                                                                                                                                                                                                                                    | Coastal Roasemary                                                                                                                                                                                                                                                                                                                                                         | 2 x 2                                                                                                                                                                                                                                                                                                                                                                                                                                                                                                                                                                                                                                                                                                                                                                                                                                                                                                                                                                                                                                                                                                                                                                                                                                                                                                                                                                                                                                                                                                                                                                                                                                                                                                                                                                                                                                                                                                                                                                                                                                                                                                                                                                                                                                                                                                                                       | 300mm                                                                                                                            | As Shown                                                    |                                    |     |
| Vo                                                                                                                               | Viburnum odoratissimum                                                                                                                                                                                                                                                                                                                                                                                                                                                                                                                                                                                                                                                                                                                                                                                                                                                                                                                                                                                                                                                                                                                                                                                                                                                                                                                                                                                                                  | Sweet viburnum                                                                                                                                                                                                                                                                                                                                                            | 4 x 4                                                                                                                                                                                                                                                                                                                                                                                                                                                                                                                                                                                                                                                                                                                                                                                                                                                                                                                                                                                                                                                                                                                                                                                                                                                                                                                                                                                                                                                                                                                                                                                                                                                                                                                                                                                                                                                                                                                                                                                                                                                                                                                                                                                                                                                                                                                                       | 300mm                                                                                                                            | As Shown                                                    |                                    |     |
|                                                                                                                                  |                                                                                                                                                                                                                                                                                                                                                                                                                                                                                                                                                                                                                                                                                                                                                                                                                                                                                                                                                                                                                                                                                                                                                                                                                                                                                                                                                                                                                                         |                                                                                                                                                                                                                                                                                                                                                                           |                                                                                                                                                                                                                                                                                                                                                                                                                                                                                                                                                                                                                                                                                                                                                                                                                                                                                                                                                                                                                                                                                                                                                                                                                                                                                                                                                                                                                                                                                                                                                                                                                                                                                                                                                                                                                                                                                                                                                                                                                                                                                                                                                                                                                                                                                                                                             |                                                                                                                                  |                                                             |                                    |     |
|                                                                                                                                  | GRASSES AND GROUNDCOVERS                                                                                                                                                                                                                                                                                                                                                                                                                                                                                                                                                                                                                                                                                                                                                                                                                                                                                                                                                                                                                                                                                                                                                                                                                                                                                                                                                                                                                |                                                                                                                                                                                                                                                                                                                                                                           |                                                                                                                                                                                                                                                                                                                                                                                                                                                                                                                                                                                                                                                                                                                                                                                                                                                                                                                                                                                                                                                                                                                                                                                                                                                                                                                                                                                                                                                                                                                                                                                                                                                                                                                                                                                                                                                                                                                                                                                                                                                                                                                                                                                                                                                                                                                                             |                                                                                                                                  |                                                             |                                    |     |
| ALR                                                                                                                              | Alternanthera dentata 'Little Ruby'                                                                                                                                                                                                                                                                                                                                                                                                                                                                                                                                                                                                                                                                                                                                                                                                                                                                                                                                                                                                                                                                                                                                                                                                                                                                                                                                                                                                     |                                                                                                                                                                                                                                                                                                                                                                           | 0.15 x .6                                                                                                                                                                                                                                                                                                                                                                                                                                                                                                                                                                                                                                                                                                                                                                                                                                                                                                                                                                                                                                                                                                                                                                                                                                                                                                                                                                                                                                                                                                                                                                                                                                                                                                                                                                                                                                                                                                                                                                                                                                                                                                                                                                                                                                                                                                                                   | 150mm                                                                                                                            | 5/m2                                                        |                                    |     |
| Cg                                                                                                                               | Carpobrotus glaucescens                                                                                                                                                                                                                                                                                                                                                                                                                                                                                                                                                                                                                                                                                                                                                                                                                                                                                                                                                                                                                                                                                                                                                                                                                                                                                                                                                                                                                 | Pigface                                                                                                                                                                                                                                                                                                                                                                   | 0.15 x 1                                                                                                                                                                                                                                                                                                                                                                                                                                                                                                                                                                                                                                                                                                                                                                                                                                                                                                                                                                                                                                                                                                                                                                                                                                                                                                                                                                                                                                                                                                                                                                                                                                                                                                                                                                                                                                                                                                                                                                                                                                                                                                                                                                                                                                                                                                                                    | 150mm                                                                                                                            | 5/m2                                                        |                                    |     |
| Dr                                                                                                                               | Dichondra repens                                                                                                                                                                                                                                                                                                                                                                                                                                                                                                                                                                                                                                                                                                                                                                                                                                                                                                                                                                                                                                                                                                                                                                                                                                                                                                                                                                                                                        | Kidney Weed                                                                                                                                                                                                                                                                                                                                                               | 0.3 x 1                                                                                                                                                                                                                                                                                                                                                                                                                                                                                                                                                                                                                                                                                                                                                                                                                                                                                                                                                                                                                                                                                                                                                                                                                                                                                                                                                                                                                                                                                                                                                                                                                                                                                                                                                                                                                                                                                                                                                                                                                                                                                                                                                                                                                                                                                                                                     | 150mm                                                                                                                            | 5/m2                                                        |                                    |     |
| Gt                                                                                                                               | Gazania tomentosa                                                                                                                                                                                                                                                                                                                                                                                                                                                                                                                                                                                                                                                                                                                                                                                                                                                                                                                                                                                                                                                                                                                                                                                                                                                                                                                                                                                                                       | Silver Gazania                                                                                                                                                                                                                                                                                                                                                            | 0.15 x 1                                                                                                                                                                                                                                                                                                                                                                                                                                                                                                                                                                                                                                                                                                                                                                                                                                                                                                                                                                                                                                                                                                                                                                                                                                                                                                                                                                                                                                                                                                                                                                                                                                                                                                                                                                                                                                                                                                                                                                                                                                                                                                                                                                                                                                                                                                                                    | 150mm                                                                                                                            | 5/m2                                                        |                                    |     |
| Dg                                                                                                                               | Dietes grandiflora                                                                                                                                                                                                                                                                                                                                                                                                                                                                                                                                                                                                                                                                                                                                                                                                                                                                                                                                                                                                                                                                                                                                                                                                                                                                                                                                                                                                                      | Wild Iris                                                                                                                                                                                                                                                                                                                                                                 | 0.4 x .6                                                                                                                                                                                                                                                                                                                                                                                                                                                                                                                                                                                                                                                                                                                                                                                                                                                                                                                                                                                                                                                                                                                                                                                                                                                                                                                                                                                                                                                                                                                                                                                                                                                                                                                                                                                                                                                                                                                                                                                                                                                                                                                                                                                                                                                                                                                                    | 150mm                                                                                                                            | 5/m2                                                        |                                    |     |
| -                                                                                                                                | <i>Liriope</i> 'Evergreen Giant'                                                                                                                                                                                                                                                                                                                                                                                                                                                                                                                                                                                                                                                                                                                                                                                                                                                                                                                                                                                                                                                                                                                                                                                                                                                                                                                                                                                                        | Turf Lily                                                                                                                                                                                                                                                                                                                                                                 | 0.8 x .8                                                                                                                                                                                                                                                                                                                                                                                                                                                                                                                                                                                                                                                                                                                                                                                                                                                                                                                                                                                                                                                                                                                                                                                                                                                                                                                                                                                                                                                                                                                                                                                                                                                                                                                                                                                                                                                                                                                                                                                                                                                                                                                                                                                                                                                                                                                                    | 150mm                                                                                                                            | 5/m2                                                        |                                    |     |
|                                                                                                                                  | Liriope 'Just Right'                                                                                                                                                                                                                                                                                                                                                                                                                                                                                                                                                                                                                                                                                                                                                                                                                                                                                                                                                                                                                                                                                                                                                                                                                                                                                                                                                                                                                    | Liriope                                                                                                                                                                                                                                                                                                                                                                   | 0.4 x .4                                                                                                                                                                                                                                                                                                                                                                                                                                                                                                                                                                                                                                                                                                                                                                                                                                                                                                                                                                                                                                                                                                                                                                                                                                                                                                                                                                                                                                                                                                                                                                                                                                                                                                                                                                                                                                                                                                                                                                                                                                                                                                                                                                                                                                                                                                                                    | 150mm                                                                                                                            | 5/m2                                                        |                                    |     |
| LI                                                                                                                               | Lomandra longifolia                                                                                                                                                                                                                                                                                                                                                                                                                                                                                                                                                                                                                                                                                                                                                                                                                                                                                                                                                                                                                                                                                                                                                                                                                                                                                                                                                                                                                     | Matt Rush                                                                                                                                                                                                                                                                                                                                                                 | 1 x 1                                                                                                                                                                                                                                                                                                                                                                                                                                                                                                                                                                                                                                                                                                                                                                                                                                                                                                                                                                                                                                                                                                                                                                                                                                                                                                                                                                                                                                                                                                                                                                                                                                                                                                                                                                                                                                                                                                                                                                                                                                                                                                                                                                                                                                                                                                                                       | 150mm                                                                                                                            | 5/m2                                                        |                                    |     |
| Мр                                                                                                                               | Myoporum parvifolium                                                                                                                                                                                                                                                                                                                                                                                                                                                                                                                                                                                                                                                                                                                                                                                                                                                                                                                                                                                                                                                                                                                                                                                                                                                                                                                                                                                                                    | Creeping Boobialla                                                                                                                                                                                                                                                                                                                                                        | 0.3 x 2                                                                                                                                                                                                                                                                                                                                                                                                                                                                                                                                                                                                                                                                                                                                                                                                                                                                                                                                                                                                                                                                                                                                                                                                                                                                                                                                                                                                                                                                                                                                                                                                                                                                                                                                                                                                                                                                                                                                                                                                                                                                                                                                                                                                                                                                                                                                     | 150mm                                                                                                                            | 5/m2                                                        |                                    |     |
|                                                                                                                                  |                                                                                                                                                                                                                                                                                                                                                                                                                                                                                                                                                                                                                                                                                                                                                                                                                                                                                                                                                                                                                                                                                                                                                                                                                                                                                                                                                                                                                                         | Tussock Grass                                                                                                                                                                                                                                                                                                                                                             | 0.3 x .6                                                                                                                                                                                                                                                                                                                                                                                                                                                                                                                                                                                                                                                                                                                                                                                                                                                                                                                                                                                                                                                                                                                                                                                                                                                                                                                                                                                                                                                                                                                                                                                                                                                                                                                                                                                                                                                                                                                                                                                                                                                                                                                                                                                                                                                                                                                                    | 150mm                                                                                                                            | 5/m2                                                        |                                    |     |
| PK                                                                                                                               | Poa 'Kingsdale'                                                                                                                                                                                                                                                                                                                                                                                                                                                                                                                                                                                                                                                                                                                                                                                                                                                                                                                                                                                                                                                                                                                                                                                                                                                                                                                                                                                                                         |                                                                                                                                                                                                                                                                                                                                                                           |                                                                                                                                                                                                                                                                                                                                                                                                                                                                                                                                                                                                                                                                                                                                                                                                                                                                                                                                                                                                                                                                                                                                                                                                                                                                                                                                                                                                                                                                                                                                                                                                                                                                                                                                                                                                                                                                                                                                                                                                                                                                                                                                                                                                                                                                                                                                             |                                                                                                                                  |                                                             |                                    |     |
| ΡN                                                                                                                               | Pennisetum 'Nafray'                                                                                                                                                                                                                                                                                                                                                                                                                                                                                                                                                                                                                                                                                                                                                                                                                                                                                                                                                                                                                                                                                                                                                                                                                                                                                                                                                                                                                     | Swamp Foxtail Grass                                                                                                                                                                                                                                                                                                                                                       | 0.6 x .6                                                                                                                                                                                                                                                                                                                                                                                                                                                                                                                                                                                                                                                                                                                                                                                                                                                                                                                                                                                                                                                                                                                                                                                                                                                                                                                                                                                                                                                                                                                                                                                                                                                                                                                                                                                                                                                                                                                                                                                                                                                                                                                                                                                                                                                                                                                                    | 150mm                                                                                                                            | 5/m2                                                        |                                    |     |
| <b>T</b> :                                                                                                                       |                                                                                                                                                                                                                                                                                                                                                                                                                                                                                                                                                                                                                                                                                                                                                                                                                                                                                                                                                                                                                                                                                                                                                                                                                                                                                                                                                                                                                                         | Stor Joomino                                                                                                                                                                                                                                                                                                                                                              |                                                                                                                                                                                                                                                                                                                                                                                                                                                                                                                                                                                                                                                                                                                                                                                                                                                                                                                                                                                                                                                                                                                                                                                                                                                                                                                                                                                                                                                                                                                                                                                                                                                                                                                                                                                                                                                                                                                                                                                                                                                                                                                                                                                                                                                                                                                                             |                                                                                                                                  |                                                             |                                    |     |
| тј<br>Plant                                                                                                                      | Trachelospermum jasminoides<br>ing Type 3 Mamre Frontage                                                                                                                                                                                                                                                                                                                                                                                                                                                                                                                                                                                                                                                                                                                                                                                                                                                                                                                                                                                                                                                                                                                                                                                                                                                                                                                                                                                | Star Jasmine                                                                                                                                                                                                                                                                                                                                                              | 0.3 x 0.3                                                                                                                                                                                                                                                                                                                                                                                                                                                                                                                                                                                                                                                                                                                                                                                                                                                                                                                                                                                                                                                                                                                                                                                                                                                                                                                                                                                                                                                                                                                                                                                                                                                                                                                                                                                                                                                                                                                                                                                                                                                                                                                                                                                                                                                                                                                                   | 150mm                                                                                                                            | 5/m2                                                        |                                    |     |
| -                                                                                                                                | ing Type 3 Mamre Frontage<br>Botanic Name                                                                                                                                                                                                                                                                                                                                                                                                                                                                                                                                                                                                                                                                                                                                                                                                                                                                                                                                                                                                                                                                                                                                                                                                                                                                                                                                                                                               | Star Jasmine Common Name                                                                                                                                                                                                                                                                                                                                                  | 0.3 x 0.3<br>Mature Size                                                                                                                                                                                                                                                                                                                                                                                                                                                                                                                                                                                                                                                                                                                                                                                                                                                                                                                                                                                                                                                                                                                                                                                                                                                                                                                                                                                                                                                                                                                                                                                                                                                                                                                                                                                                                                                                                                                                                                                                                                                                                                                                                                                                                                                                                                                    | Pot Size                                                                                                                         | Spacing                                                     |                                    |     |
| Plant                                                                                                                            | ing Type 3 Mamre Frontage<br>Botanic Name<br>SHRUBS & ACCENTS                                                                                                                                                                                                                                                                                                                                                                                                                                                                                                                                                                                                                                                                                                                                                                                                                                                                                                                                                                                                                                                                                                                                                                                                                                                                                                                                                                           | Common Name                                                                                                                                                                                                                                                                                                                                                               | Mature Size                                                                                                                                                                                                                                                                                                                                                                                                                                                                                                                                                                                                                                                                                                                                                                                                                                                                                                                                                                                                                                                                                                                                                                                                                                                                                                                                                                                                                                                                                                                                                                                                                                                                                                                                                                                                                                                                                                                                                                                                                                                                                                                                                                                                                                                                                                                                 | Pot Size                                                                                                                         |                                                             |                                    |     |
| Plant                                                                                                                            | ing Type 3 Mamre Frontage<br>Botanic Name<br>SHRUBS & ACCENTS<br>Acmena smithii var. minor                                                                                                                                                                                                                                                                                                                                                                                                                                                                                                                                                                                                                                                                                                                                                                                                                                                                                                                                                                                                                                                                                                                                                                                                                                                                                                                                              | Common Name                                                                                                                                                                                                                                                                                                                                                               | Mature Size                                                                                                                                                                                                                                                                                                                                                                                                                                                                                                                                                                                                                                                                                                                                                                                                                                                                                                                                                                                                                                                                                                                                                                                                                                                                                                                                                                                                                                                                                                                                                                                                                                                                                                                                                                                                                                                                                                                                                                                                                                                                                                                                                                                                                                                                                                                                 | Pot Size                                                                                                                         |                                                             |                                    |     |
| Plant<br>AsM<br>CE                                                                                                               | ing Type 3 Mamre Frontage<br>Botanic Name<br>SHRUBS & ACCENTS<br>Acmena smithii var. minor<br>Callistemon 'Endeavour'                                                                                                                                                                                                                                                                                                                                                                                                                                                                                                                                                                                                                                                                                                                                                                                                                                                                                                                                                                                                                                                                                                                                                                                                                                                                                                                   | Common Name<br>Lilly Pilly<br>Bottlebrush                                                                                                                                                                                                                                                                                                                                 | Mature Size                                                                                                                                                                                                                                                                                                                                                                                                                                                                                                                                                                                                                                                                                                                                                                                                                                                                                                                                                                                                                                                                                                                                                                                                                                                                                                                                                                                                                                                                                                                                                                                                                                                                                                                                                                                                                                                                                                                                                                                                                                                                                                                                                                                                                                                                                                                                 | Pot Size<br>200mm<br>200mm                                                                                                       |                                                             |                                    |     |
| Plant<br>AsM<br>CE<br>CLJ                                                                                                        | ing Type 3 Mamre Frontage<br>Botanic Name<br>SHRUBS & ACCENTS<br>Acmena smithii var. minor<br>Callistemon 'Endeavour'<br>Callistemon 'Little John'                                                                                                                                                                                                                                                                                                                                                                                                                                                                                                                                                                                                                                                                                                                                                                                                                                                                                                                                                                                                                                                                                                                                                                                                                                                                                      | Common Name<br>Lilly Pilly<br>Bottlebrush<br>Dwarf Bottle Brush                                                                                                                                                                                                                                                                                                           | Mature Size<br>2 x 2<br>2 x 3<br>1 x 1                                                                                                                                                                                                                                                                                                                                                                                                                                                                                                                                                                                                                                                                                                                                                                                                                                                                                                                                                                                                                                                                                                                                                                                                                                                                                                                                                                                                                                                                                                                                                                                                                                                                                                                                                                                                                                                                                                                                                                                                                                                                                                                                                                                                                                                                                                      | <b>Pot Size</b><br>200mm<br>200mm<br>200mm                                                                                       | Spacing                                                     |                                    |     |
| Plant<br>CE<br>CLJ<br>Dc                                                                                                         | ing Type 3 Mamre Frontage<br>Botanic Name<br>SHRUBS & ACCENTS<br>Acmena smithii var. minor<br>Callistemon 'Endeavour'<br>Callistemon 'Little John'<br>Dodonaea viscosa subsp. cuneata                                                                                                                                                                                                                                                                                                                                                                                                                                                                                                                                                                                                                                                                                                                                                                                                                                                                                                                                                                                                                                                                                                                                                                                                                                                   | Common Name<br>Lilly Pilly<br>Bottlebrush<br>Dwarf Bottle Brush<br>Wedge-leaf Hop-bush                                                                                                                                                                                                                                                                                    | Mature Size<br>2 x 2<br>2 x 3<br>1 x 1<br>1 x 2                                                                                                                                                                                                                                                                                                                                                                                                                                                                                                                                                                                                                                                                                                                                                                                                                                                                                                                                                                                                                                                                                                                                                                                                                                                                                                                                                                                                                                                                                                                                                                                                                                                                                                                                                                                                                                                                                                                                                                                                                                                                                                                                                                                                                                                                                             | <b>Pot Size</b><br>200mm<br>200mm<br>200mm<br>200mm                                                                              |                                                             |                                    |     |
| Plant<br>AsM<br>CE<br>CLJ<br>Dc<br>MCT                                                                                           | ing Type 3 Mamre Frontage<br>Botanic Name<br>SHRUBS & ACCENTS<br>Acmena smithii var. minor<br>Callistemon 'Endeavour'<br>Callistemon 'Little John'<br>Dodonaea viscosa sub sp. cuneata<br>Melaleuca linariifolia 'Claret Tops'                                                                                                                                                                                                                                                                                                                                                                                                                                                                                                                                                                                                                                                                                                                                                                                                                                                                                                                                                                                                                                                                                                                                                                                                          | Common Name<br>Lilly Pilly<br>Bottlebrush<br>Dwarf Bottle Brush<br>Wedge-leaf Hop-bush<br>Honey Myrtle                                                                                                                                                                                                                                                                    | Mature Size           2 x 2           2 x 3           1 x 1           1 x 2           1 x 1                                                                                                                                                                                                                                                                                                                                                                                                                                                                                                                                                                                                                                                                                                                                                                                                                                                                                                                                                                                                                                                                                                                                                                                                                                                                                                                                                                                                                                                                                                                                                                                                                                                                                                                                                                                                                                                                                                                                                                                                                                                                                                                                                                                                                                                 | Pot Size<br>200mm<br>200mm<br>200mm<br>200mm                                                                                     | Spacing                                                     |                                    |     |
| AsM<br>CE<br>CLJ<br>Dc<br>MCT<br>PP                                                                                              | ing Type 3 Mamre Frontage<br>Botanic Name<br>SHRUBS & ACCENTS<br>Acmena smithii var. minor<br>Callistemon 'Endeavour'<br>Callistemon 'Little John'<br>Dodonaea viscosa sub sp. cuneata<br>Melaleuca linariifolia 'Claret Tops'<br>Phormium tenax 'Purpureum'                                                                                                                                                                                                                                                                                                                                                                                                                                                                                                                                                                                                                                                                                                                                                                                                                                                                                                                                                                                                                                                                                                                                                                            | Common Name<br>Lilly Pilly<br>Bottlebrush<br>Dwarf Bottle Brush<br>Wedge-leaf Hop-bush<br>Honey Myrtle<br>Bronze Flax                                                                                                                                                                                                                                                     | Mature Size<br>2 x 2<br>2 x 3<br>1 x 1<br>1 x 2<br>1 x 1<br>1.5 x 1                                                                                                                                                                                                                                                                                                                                                                                                                                                                                                                                                                                                                                                                                                                                                                                                                                                                                                                                                                                                                                                                                                                                                                                                                                                                                                                                                                                                                                                                                                                                                                                                                                                                                                                                                                                                                                                                                                                                                                                                                                                                                                                                                                                                                                                                         | Pot Size<br>200mm<br>200mm<br>200mm<br>200mm<br>200mm                                                                            | Spacing                                                     |                                    |     |
| AsM<br>CE<br>CLJ<br>Dc<br>MCT                                                                                                    | ing Type 3 Mamre Frontage<br>Botanic Name<br>SHRUBS & ACCENTS<br>Acmena smithii var. minor<br>Callistemon 'Endeavour'<br>Callistemon 'Little John'<br>Dodonaea viscosa sub sp. cuneata<br>Melaleuca linariifolia 'Claret Tops'                                                                                                                                                                                                                                                                                                                                                                                                                                                                                                                                                                                                                                                                                                                                                                                                                                                                                                                                                                                                                                                                                                                                                                                                          | Common Name<br>Lilly Pilly<br>Bottlebrush<br>Dwarf Bottle Brush<br>Wedge-leaf Hop-bush<br>Honey Myrtle                                                                                                                                                                                                                                                                    | Mature Size           2 x 2           2 x 3           1 x 1           1 x 2           1 x 1                                                                                                                                                                                                                                                                                                                                                                                                                                                                                                                                                                                                                                                                                                                                                                                                                                                                                                                                                                                                                                                                                                                                                                                                                                                                                                                                                                                                                                                                                                                                                                                                                                                                                                                                                                                                                                                                                                                                                                                                                                                                                                                                                                                                                                                 | Pot Size<br>200mm<br>200mm<br>200mm<br>200mm                                                                                     | Spacing                                                     |                                    |     |
| AsM<br>CE<br>CLJ<br>Dc<br>MCT<br>PP                                                                                              | ing Type 3 Mamre Frontage<br>Botanic Name<br>SHRUBS & ACCENTS<br>Acmena smithii var. minor<br>Callistemon 'Endeavour'<br>Callistemon 'Little John'<br>Dodonaea viscosa subsp. cuneata<br>Melaleuca linariifolia 'Claret Tops'<br>Phormium tenax 'Purpureum'<br>Westringia fruticosa                                                                                                                                                                                                                                                                                                                                                                                                                                                                                                                                                                                                                                                                                                                                                                                                                                                                                                                                                                                                                                                                                                                                                     | Common Name<br>Lilly Pilly<br>Bottlebrush<br>Dwarf Bottle Brush<br>Wedge-leaf Hop-bush<br>Honey Myrtle<br>Bronze Flax                                                                                                                                                                                                                                                     | Mature Size<br>2 x 2<br>2 x 3<br>1 x 1<br>1 x 2<br>1 x 1<br>1.5 x 1                                                                                                                                                                                                                                                                                                                                                                                                                                                                                                                                                                                                                                                                                                                                                                                                                                                                                                                                                                                                                                                                                                                                                                                                                                                                                                                                                                                                                                                                                                                                                                                                                                                                                                                                                                                                                                                                                                                                                                                                                                                                                                                                                                                                                                                                         | Pot Size<br>200mm<br>200mm<br>200mm<br>200mm<br>200mm                                                                            | Spacing                                                     |                                    |     |
| AsM<br>CE<br>CLJ<br>Dc<br>MCT<br>PP<br>Wf                                                                                        | ing Type 3 Mamre Frontage<br>Botanic Name<br>SHRUBS & ACCENTS<br>Acmena smithii var. minor<br>Callistemon 'Endeavour'<br>Callistemon 'Little John'<br>Dodonaea viscosa sub sp. cuneata<br>Melaleuca linariifolia 'Claret Tops'<br>Phormium tenax 'Purpureum'<br>Westringia fruticosa<br>GRASSES AND GROUNDCOVERS                                                                                                                                                                                                                                                                                                                                                                                                                                                                                                                                                                                                                                                                                                                                                                                                                                                                                                                                                                                                                                                                                                                        | Common Name<br>Lilly Pilly<br>Bottlebrush<br>Dwarf Bottle Brush<br>Wedge-leaf Hop-bush<br>Honey Myrtle<br>Bronze Flax<br>Coastal Roasemary                                                                                                                                                                                                                                | Mature Size<br>2 x 2<br>2 x 3<br>1 x 1<br>1 x 2<br>1 x 1<br>1.5 x 1<br>2 x 2                                                                                                                                                                                                                                                                                                                                                                                                                                                                                                                                                                                                                                                                                                                                                                                                                                                                                                                                                                                                                                                                                                                                                                                                                                                                                                                                                                                                                                                                                                                                                                                                                                                                                                                                                                                                                                                                                                                                                                                                                                                                                                                                                                                                                                                                | Pot Size<br>200mm<br>200mm<br>200mm<br>200mm<br>200mm<br>200mm                                                                   | Spacing                                                     |                                    |     |
| AsM<br>CE<br>CLJ<br>Dc<br>MCT<br>PP<br>Wf                                                                                        | ing Type 3 Mamre Frontage<br>Botanic Name<br>SHRUBS & ACCENTS<br>Acmena smithii var. minor<br>Callistemon 'Endeavour'<br>Callistemon 'Little John'<br>Dodonaea viscosa subsp. cuneata<br>Melaleuca linariifolia 'Claret Tops'<br>Phormium tenax 'Purpureum'<br>Westringia fruticosa<br>GRASSES AND GROUNDCOVERS<br>Carpobrotus glaucescens                                                                                                                                                                                                                                                                                                                                                                                                                                                                                                                                                                                                                                                                                                                                                                                                                                                                                                                                                                                                                                                                                              | Common Name<br>Lilly Pilly<br>Bottlebrush<br>Dwarf Bottle Brush<br>Wedge-leaf Hop-bush<br>Honey Myrtle<br>Bronze Flax<br>Coastal Roasemary<br>Pigface                                                                                                                                                                                                                     | Mature Size<br>2 x 2<br>2 x 3<br>1 x 1<br>1 x 2<br>1 x 1<br>1.5 x 1<br>2 x 2<br>.15 x 1                                                                                                                                                                                                                                                                                                                                                                                                                                                                                                                                                                                                                                                                                                                                                                                                                                                                                                                                                                                                                                                                                                                                                                                                                                                                                                                                                                                                                                                                                                                                                                                                                                                                                                                                                                                                                                                                                                                                                                                                                                                                                                                                                                                                                                                     | Pot Size<br>200mm<br>200mm<br>200mm<br>200mm<br>200mm<br>200mm                                                                   | Spacing                                                     |                                    |     |
| AsM<br>CE<br>CLJ<br>DC<br>MCT<br>PP<br>Wf<br>Cg<br>Gt                                                                            | ing Type 3 Mamre Frontage<br>Botanic Name<br>SHRUBS & ACCENTS<br>Acmena smithii var. minor<br>Callistemon 'Endeavour'<br>Callistemon 'Little John'<br>Dodonaea viscosa subsp. cuneata<br>Melaleuca linariifolia 'Claret Tops'<br>Phormium tenax 'Purpureum'<br>Westringia fruticosa<br>GRASSES AND GROUNDCOVERS<br>Carpobrotus glaucescens<br>Gazania tomentosa                                                                                                                                                                                                                                                                                                                                                                                                                                                                                                                                                                                                                                                                                                                                                                                                                                                                                                                                                                                                                                                                         | Common Name Lilly Pilly Bottlebrush Dwarf Bottle Brush Wedge-leaf Hop-bush Honey Myrtle Bronze Flax Coastal Roasemary Pigface Silver Gazania                                                                                                                                                                                                                              | Mature Size<br>2 x 2<br>2 x 3<br>1 x 1<br>1 x 2<br>1 x 1<br>1.5 x 1<br>2 x 2                                                                                                                                                                                                                                                                                                                                                                                                                                                                                                                                                                                                                                                                                                                                                                                                                                                                                                                                                                                                                                                                                                                                                                                                                                                                                                                                                                                                                                                                                                                                                                                                                                                                                                                                                                                                                                                                                                                                                                                                                                                                                                                                                                                                                                                                | Pot Size 200mm 200mm 200mm 200mm 200mm 200mm 150mm                                                                               | Spacing                                                     |                                    |     |
| AsM<br>CE<br>CLJ<br>Dc<br>MCT<br>PP<br>Wf<br>Cg<br>Gt<br>Hv                                                                      | ing Type 3 Mamre Frontage<br>Botanic Name<br>SHRUBS & ACCENTS<br>Acmena smithii var. minor<br>Callistemon 'Endeavour'<br>Callistemon 'Little John'<br>Dodonaea viscosa sub sp. cuneata<br>Melaleuca linariifolia 'Claret Tops'<br>Phormium tenax 'Purpureum'<br>Westringia fruticosa<br>GRASSES AND GROUNDCOVERS<br>Carpobrotus glaucescens<br>Gazania tomentosa<br>Hardenbergia violacea                                                                                                                                                                                                                                                                                                                                                                                                                                                                                                                                                                                                                                                                                                                                                                                                                                                                                                                                                                                                                                               | Common Name Lilly Pilly Bottlebrush Dwarf Bottle Brush Wedge-leaf Hop-bush Honey Myrtle Bronze Flax Coastal Roasemary Pigface Silver Gazania Purple Coral Pea                                                                                                                                                                                                             | Mature Size<br>2 x 2<br>2 x 3<br>1 x 1<br>1 x 2<br>1 x 1<br>1.5 x 1<br>2 x 2<br>.15 x 1<br>.15 x 1<br>.15 x 1<br>.15 x 1                                                                                                                                                                                                                                                                                                                                                                                                                                                                                                                                                                                                                                                                                                                                                                                                                                                                                                                                                                                                                                                                                                                                                                                                                                                                                                                                                                                                                                                                                                                                                                                                                                                                                                                                                                                                                                                                                                                                                                                                                                                                                                                                                                                                                    | Pot Size 200mm 200mm 200mm 200mm 200mm 200mm 150mm 150mm                                                                         | Spacing                                                     |                                    |     |
| AsM<br>CE<br>CLJ<br>Dc<br>MCT<br>PP<br>Wf<br>Cg<br>Gt                                                                            | ing Type 3 Mamre Frontage<br>Botanic Name<br>SHRUBS & ACCENTS<br>Acmena smithii var. minor<br>Callistemon 'Endeavour'<br>Callistemon 'Little John'<br>Dodonaea viscosa sub sp. cuneata<br>Melaleuca linariifolia 'Claret Tops'<br>Phormium tenax 'Purpureum'<br>Westringia fruticosa<br>GRASSES AND GROUNDCOVERS<br>Carpobrotus glaucescens<br>Gazania tomentosa<br>Hardenbergia violacea<br>Lomandra longifolia                                                                                                                                                                                                                                                                                                                                                                                                                                                                                                                                                                                                                                                                                                                                                                                                                                                                                                                                                                                                                        | Common Name Lilly Pilly Bottlebrush Dwarf Bottle Brush Wedge-leaf Hop-bush Honey Myrtle Bronze Flax Coastal Roasemary Pigface Silver Gazania Purple Coral Pea Matt Rush                                                                                                                                                                                                   | Mature Size<br>2 x 2<br>2 x 3<br>1 x 1<br>1 x 2<br>1 x 1<br>1.5 x 1<br>2 x 2<br>.15 x 1<br>.15 x 1                                                                                                                                                                                                                                                                                                                                                                                                                                                                                                                                                                                                                                                                                                                                                                                                                                                                                                                                                                                                                                                                                                                                                                                                                                                                                                                                                                                                                                                                                                                                                                                                                                                                                                                                                                                                                                                                                                                                                                                                                                                                                                                                       | Pot Size 200mm 200mm 200mm 200mm 200mm 200mm 150mm 150mm 150mm                                                                   | Spacing<br>Refer matrix                                     |                                    |     |
| AsM<br>CE<br>CLJ<br>Dc<br>MCT<br>PP<br>Wf<br>Cg<br>Gt<br>Hv                                                                      | ing Type 3 Mamre Frontage<br>Botanic Name<br>SHRUBS & ACCENTS<br>Acmena smithii var. minor<br>Callistemon 'Endeavour'<br>Callistemon 'Little John'<br>Dodonaea viscosa sub sp. cuneata<br>Melaleuca linariifolia 'Claret Tops'<br>Phormium tenax 'Purpureum'<br>Westringia fruticosa<br>GRASSES AND GROUNDCOVERS<br>Carpobrotus glaucescens<br>Gazania tomentosa<br>Hardenbergia violacea<br>Lomandra longifolia<br>Myoporum parvifolium                                                                                                                                                                                                                                                                                                                                                                                                                                                                                                                                                                                                                                                                                                                                                                                                                                                                                                                                                                                                | Common Name Lilly Pilly Bottlebrush Dwarf Bottle Brush Wedge-leaf Hop-bush Honey Myrtle Bronze Flax Coastal Roasemary Pigface Silver Gazania Purple Coral Pea Matt Rush Creeping Boobialla                                                                                                                                                                                | Mature Size<br>2 x 2<br>2 x 3<br>1 x 1<br>1 x 2<br>1 x 1<br>1.5 x 1<br>2 x 2<br>.15 x 1<br>.15  | Pot Size 200mm 200mm 200mm 200mm 200mm 200mm 150mm 150mm 150mm 150mm                                                             | Spacing                                                     |                                    |     |
| AsM<br>CE<br>CLJ<br>Dc<br>MCT<br>PP<br>Wf<br>Gt<br>Hv<br>LI                                                                      | ing Type 3 Mamre Frontage<br>Botanic Name<br>SHRUBS & ACCENTS<br>Acmena smithii var. minor<br>Callistemon 'Endeavour'<br>Callistemon 'Little John'<br>Dodonaea viscosa subsp. cuneata<br>Melaleuca linariifolia 'Claret Tops'<br>Phormium tenax 'Purpureum'<br>Westringia fruticosa<br>GRASSES AND GROUNDCOVERS<br>Carpobrotus glaucescens<br>Gazania tomentosa<br>Hardenbergia violacea<br>Lomandra longifolia<br>Myoporum parvifolium<br>Poa 'Kingsdale'                                                                                                                                                                                                                                                                                                                                                                                                                                                                                                                                                                                                                                                                                                                                                                                                                                                                                                                                                                              | Common Name Lilly Pilly Bottlebrush Dwarf Bottle Brush Wedge-leaf Hop-bush Honey Myrtle Bronze Flax Coastal Roasemary Pigface Silver Gazania Purple Coral Pea Matt Rush                                                                                                                                                                                                   | Mature Size<br>2 x 2<br>2 x 3<br>1 x 1<br>1 x 2<br>1 x 1<br>1.5 x 1<br>2 x 2<br>.15 x 1<br>.15 x 1<br>.15 x 1<br>.15 x 1<br>.15 x 1<br>.3 x 2<br>.3 x .6                                                                                                                                                                                                                                                                                                                                                                                                                                                                                                                                                                                                                                                                                                                                                                                                                                                                                                                                                                                                                                                                                                                                                                                                                                                                                                                                                                                                                                                                                                                                                                                                                                                                                                                                                                                                                                                                                                                                                                                                                                                                                                                                                                                    | Pot Size 200mm 200mm 200mm 200mm 200mm 200mm 150mm 150mm 150mm 150mm 150mm                                                       | Spacing<br>Refer matrix                                     |                                    |     |
| AsM<br>CE<br>CLJ<br>DC<br>MCT<br>PP<br>Wf<br>Cg<br>Gt<br>Hv<br>LI<br>Mp                                                          | ing Type 3 Mamre Frontage<br>Botanic Name<br>SHRUBS & ACCENTS<br>Acmena smithii var. minor<br>Callistemon 'Endeavour'<br>Callistemon 'Little John'<br>Dodonaea viscosa sub sp. cuneata<br>Melaleuca linariifolia 'Claret Tops'<br>Phormium tenax 'Purpureum'<br>Westringia fruticosa<br>GRASSES AND GROUNDCOVERS<br>Carpobrotus glaucescens<br>Gazania tomentosa<br>Hardenbergia violacea<br>Lomandra longifolia<br>Myoporum parvifolium                                                                                                                                                                                                                                                                                                                                                                                                                                                                                                                                                                                                                                                                                                                                                                                                                                                                                                                                                                                                | Common Name Lilly Pilly Bottlebrush Dwarf Bottle Brush Wedge-leaf Hop-bush Honey Myrtle Bronze Flax Coastal Roasemary Pigface Silver Gazania Purple Coral Pea Matt Rush Creeping Boobialla                                                                                                                                                                                | Mature Size<br>2 x 2<br>2 x 3<br>1 x 1<br>1 x 2<br>1 x 1<br>1.5 x 1<br>2 x 2<br>.15 x 1<br>.15  | Pot Size 200mm 200mm 200mm 200mm 200mm 200mm 150mm 150mm 150mm 150mm                                                             | Spacing<br>Refer matrix                                     |                                    |     |
| AsM<br>CE<br>CLJ<br>DC<br>MCT<br>PP<br>Wf<br>Cg<br>Gt<br>Hv<br>LI<br>Mp<br>PK                                                    | ing Type 3 Mamre Frontage<br>Botanic Name<br>SHRUBS & ACCENTS<br>Acmena smithii var. minor<br>Callistemon 'Endeavour'<br>Callistemon 'Little John'<br>Dodonaea viscosa subsp. cuneata<br>Melaleuca linariifolia 'Claret Tops'<br>Phormium tenax 'Purpureum'<br>Westringia fruticosa<br>GRASSES AND GROUNDCOVERS<br>Carpobrotus glaucescens<br>Gazania tomentosa<br>Hardenbergia violacea<br>Lomandra longifolia<br>Myoporum parvifolium<br>Poa 'Kingsdale'                                                                                                                                                                                                                                                                                                                                                                                                                                                                                                                                                                                                                                                                                                                                                                                                                                                                                                                                                                              | Common Name Lilly Pilly Bottlebrush Dwarf Bottle Brush Wedge-leaf Hop-bush Honey Myrtle Bronze Flax Coastal Roasemary Pigface Silver Gazania Purple Coral Pea Matt Rush Creeping Boobialla Tussock Grass                                                                                                                                                                  | Mature Size<br>2 x 2<br>2 x 3<br>1 x 1<br>1 x 2<br>1 x 1<br>1.5 x 1<br>2 x 2<br>.15 x 1<br>.15 x 1<br>.15 x 1<br>.15 x 1<br>.15 x 1<br>.3 x 2<br>.3 x .6                                                                                                                                                                                                                                                                                                                                                                                                                                                                                                                                                                                                                                                                                                                                                                                                                                                                                                                                                                                                                                                                                                                                                                                                                                                                                                                                                                                                                                                                                                                                                                                                                                                                                                                                                                                                                                                                                                                                                                                                                                                                                                                                                                                    | Pot Size 200mm 200mm 200mm 200mm 200mm 200mm 150mm 150mm 150mm 150mm 150mm                                                       | Spacing<br>Refer matrix                                     |                                    |     |
| Asm<br>CE<br>CLJ<br>DC<br>MCT<br>PP<br>Wf<br>Gt<br>Hv<br>LI<br>Mp<br>PK<br>PN<br>Tj                                              | ing Type 3 Mamre Frontage<br>Botanic Name<br>SHRUBS & ACCENTS<br>Acmena smithii var. minor<br>Callistemon 'Endeavour'<br>Callistemon 'Little John'<br>Dodonaea viscosa sub sp. cuneata<br>Melaleuca linariifolia 'Claret Tops'<br>Phormium tenax 'Purpureum'<br>Westringia fruticosa<br>GRASSES AND GROUNDCOVERS<br>Carpobrotus glaucescens<br>Gazania tomentosa<br>Hardenbergia violacea<br>Lomandra longifolia<br>Myoporum parvifolium<br>Poa 'Kingsdale'<br>Pennisetum 'Nafray'<br>Trachelospermum jasminoides                                                                                                                                                                                                                                                                                                                                                                                                                                                                                                                                                                                                                                                                                                                                                                                                                                                                                                                       | Common Name Lilly Pilly Bottlebrush Dwarf Bottle Brush Wedge-leaf Hop-bush Honey Myrtle Bronze Flax Coastal Roasemary Pigface Silver Gazania Purple Coral Pea Matt Rush Creeping Boobialla Tussock Grass Swamp Foxtail Grass                                                                                                                                              | Mature Size<br>2 x 2<br>2 x 3<br>1 x 1<br>1 x 2<br>1 x 1<br>1 x 2<br>1 x 1<br>1.5 x 1<br>2 x 2<br>                                                                                                                                                                                                                                                                                                                                                                                                                                                                                                                                                                                                                                                                                                                                                                                                                                                                                                                                                                                                                                                                                                                                                                                                                                                                                                                                                                                                                                                                                                                                                                                                                                                                                                                                                                                                                                                                                                                                                                                                                                                                                                                                                                                                                                          | Pot Size 200mm 200mm 200mm 200mm 200mm 200mm 100mm 150mm 150mm 150mm 150mm 150mm 150mm                                           | Spacing<br>Refer matrix                                     |                                    |     |
| AsM<br>CE<br>CLJ<br>DC<br>MCT<br>PP<br>Wf<br>Gt<br>Hv<br>LI<br>Mp<br>PK<br>PN<br>Tj                                              | ing Type 3 Mamre Frontage Botanic Name SHRUBS & ACCENTS Acmena smithii var. minor Callistemon 'Endeavour' Callistemon 'Little John' Dodonaea viscosa sub sp. cuneata Melaleuca linariifolia 'Claret Tops' Phormium tenax 'Purpureum' Westringia fruticosa GRASSES AND GROUNDCOVERS Carpobrotus glaucescens Gazania tomentosa Hardenbergia violacea Lomandra longifolia Myoporum parvifolium Poa 'Kingsdale' Pennisetum 'Nafray'                                                                                                                                                                                                                                                                                                                                                                                                                                                                                                                                                                                                                                                                                                                                                                                                                                                                                                                                                                                                         | Common Name Lilly Pilly Bottlebrush Dwarf Bottle Brush Wedge-leaf Hop-bush Honey Myrtle Bronze Flax Coastal Roasemary Pigface Silver Gazania Purple Coral Pea Matt Rush Creeping Boobialla Tussock Grass Swamp Foxtail Grass                                                                                                                                              | Mature Size<br>2 x 2<br>2 x 3<br>1 x 1<br>1 x 2<br>1 x 1<br>1 x 2<br>1 x 1<br>1.5 x 1<br>2 x 2<br>                                                                                                                                                                                                                                                                                                                                                                                                                                                                                                                                                                                                                                                                                                                                                                                                                                                                                                                                                                                                                                                                                                                                                                                                                                                                                                                                                                                                                                                                                                                                                                                                                                                                                                                                                                                                                                                                                                                                                                                                                                                                                                                                                                                                                                          | Pot Size 200mm 200mm 200mm 200mm 200mm 200mm 100mm 150mm 150mm 150mm 150mm 150mm 150mm                                           | Spacing<br>Refer matrix                                     |                                    |     |
| AsM<br>CE<br>CLJ<br>DC<br>MCT<br>PP<br>Wf<br>Cg<br>Gt<br>Hv<br>LI<br>Mp<br>PK<br>PN<br>Tj                                        | ing Type 3 Mamre Frontage<br>Botanic Name<br>SHRUBS & ACCENTS<br>Acmena smithii var. minor<br>Callistemon 'Endeavour'<br>Callistemon 'Little John'<br>Dodonaea viscosa subsp. cuneata<br>Melaleuca linariifolia 'Claret Tops'<br>Phormium tenax 'Purpureum'<br>Westringia fruticosa<br>GRASSES AND GROUNDCOVERS<br>Carpobrotus glaucescens<br>Gazania tomentosa<br>Hardenbergia violacea<br>Lomandra longifolia<br>Myoporum parvifolium<br>Poa 'Kingsdale'<br>Pennisetum 'Nafray'<br>Trachelospermum jasminoides<br>ing Type 4 Boundary Matrix<br>Botanic Name                                                                                                                                                                                                                                                                                                                                                                                                                                                                                                                                                                                                                                                                                                                                                                                                                                                                          | Common Name Lilly Pilly Bottlebrush Dwarf Bottle Brush Wedge-leaf Hop-bush Honey Myrtle Bronze Flax Coastal Roasemary Pigface Silver Gazania Purple Coral Pea Matt Rush Creeping Boobialla Tussock Grass Swamp Foxtail Grass                                                                                                                                              | Mature Size<br>2 x 2<br>2 x 3<br>1 x 1<br>1 x 2<br>1 x 1<br>1 x 2<br>1 x 1<br>1.5 x 1<br>2 x 2<br>                                                                                                                                                                                                                                                                                                                                                                                                                                                                                                                                                                                                                                                                                                                                                                                                                                                                                                                                                                                                                                                                                                                                                                                                                                                                                                                                                                                                                                                                                                                                                                                                                                                                                                                                                                                                                                                                                                                                                                                                                                                                                                                                                                                                                                          | Pot Size 200mm 200mm 200mm 200mm 200mm 200mm 100mm 150mm 150mm 150mm 150mm 150mm 150mm                                           | Spacing<br>Refer matrix                                     |                                    |     |
| AsM<br>CE<br>CLJ<br>Dc<br>MCT<br>PP<br>Wf<br>Cg<br>Gt<br>Hv<br>LI<br>Mp<br>PK<br>PN<br>Tj                                        | ing Type 3 Mamre Frontage Botanic Name SHRUBS & ACCENTS Acmena smithii var. minor Callistemon 'Endeavour' Callistemon 'Little John' Dodonaea viscosa subsp. cuneata Melaleuca linariifolia 'Claret Tops' Phormium tenax 'Purpureum' Westringia fruticosa GRASSES AND GROUNDCOVERS Carpobrotus glaucescens Gazania tomentosa Hardenbergia violacea Lomandra longifolia Myoporum parvifolium Poa 'Kingsdale' Pennisetum 'Nafray' Trachelospermum jasminoides ing Type 4 Boundary Matrix Botanic Name SHRUBS & ACCENTS                                                                                                                                                                                                                                                                                                                                                                                                                                                                                                                                                                                                                                                                                                                                                                                                                                                                                                                     | Common Name Lilly Pilly Bottlebrush Dwarf Bottle Brush Wedge-leaf Hop-bush Honey Myrtle Bronze Flax Coastal Roasemary Pigface Silver Gazania Purple Coral Pea Matt Rush Creeping Boobialla Tussock Grass Swamp Foxtail Grass Star Jasmine Common Name                                                                                                                     | Mature Size<br>2 x 2<br>2 x 3<br>1 x 1<br>1 x 2<br>1 x 1<br>1 x 2<br>1 x 1<br>1.5 x 1<br>2 x 2<br>                                                                                                                                                                                                                                                                                                                                                                                                                                                                                                                                                                                                                                                                                                                                                                                                                                                                                                                                                                                                                                                                                                                                                                                                                                                                                                                                                                                                                                                                                                                                                                                                                                                                                                                                                                                                                                                                                                                                                                                                                                                                                                                                                                                                                                          | Pot Size 200mm 200mm 200mm 200mm 200mm 200mm 200mm 150mm 150mm 150mm 150mm 150mm 150mm 150mm                                     | Spacing<br>Refer matrix                                     |                                    |     |
| AsM<br>CE<br>CLJ<br>Dc<br>MCT<br>PP<br>Wf<br>Cg<br>Gt<br>Hv<br>LI<br>Mp<br>PK<br>PN<br>Tj                                        | ing Type 3 Mamre Frontage<br>Botanic Name<br>SHRUBS & ACCENTS<br>Acmena smithii var. minor<br>Callistemon 'Endeavour'<br>Callistemon 'Little John'<br>Dodonaea viscosa subsp. cuneata<br>Melaleuca linariifolia 'Claret Tops'<br>Phormium tenax 'Purpureum'<br>Westringia fruticosa<br>GRASSES AND GROUNDCOVERS<br>Carpobrotus glaucescens<br>Gazania tomentosa<br>Hardenbergia violacea<br>Lomandra longifolia<br>Myoporum parvifolium<br>Poa 'Kingsdale'<br>Pennisetum 'Nafray'<br>Trachelospermum jasminoides<br>ing Type 4 Boundary Matrix<br>Botanic Name                                                                                                                                                                                                                                                                                                                                                                                                                                                                                                                                                                                                                                                                                                                                                                                                                                                                          | Common Name Lilly Pilly Bottlebrush Dwarf Bottle Brush Wedge-leaf Hop-bush Honey Myrtle Bronze Flax Coastal Roasemary Pigface Silver Gazania Purple Coral Pea Matt Rush Creeping Boobialla Tussock Grass Swamp Foxtail Grass Star Jasmine Common Name Lilly Pilly                                                                                                         | Mature Size<br>2 x 2<br>2 x 3<br>1 x 1<br>1 x 2<br>1 x 1<br>1 x 2<br>1 x 1<br>1.5 x 1<br>2 x 2<br>                                                                                                                                                                                                                                                                                                                                                                                                                                                                                                                                                                                                                                                                                                                                                                                                                                                                                                                                                                                                                                                                                                                                                                                                                                                                                                                                                                                                                                                                                                                                                                                                                                                                                                                                                                                                                                                                                                                                                                                                                                                                                                                                                                                                                                          | Pot Size 200mm 200mm 200mm 200mm 200mm 200mm 200mm 150mm 150mm 150mm 150mm 150mm 150mm 150mm                                     | Spacing Refer matrix Refer matrix Spacing                   |                                    |     |
| AsM<br>CE<br>CLJ<br>Dc<br>MCT<br>PP<br>Wf<br>Gt<br>Hv<br>LI<br>Mp<br>PK<br>PN<br>Tj<br>Plant                                     | ing Type 3 Mamre Frontage Botanic Name SHRUBS & ACCENTS Acmena smithii var. minor Callistemon 'Endeavour' Callistemon 'Little John' Dodonaea viscosa subsp. cuneata Melaleuca linariifolia 'Claret Tops' Phormium tenax 'Purpureum' Westringia fruticosa GRASSES AND GROUNDCOVERS Carpobrotus glaucescens Gazania tomentosa Hardenbergia violacea Lomandra longifolia Myoporum parvifolium Poa 'Kingsdale' Pennisetum 'Nafray' Trachelospermum jasminoides ing Type 4 Boundary Matrix Botanic Name SHRUBS & ACCENTS                                                                                                                                                                                                                                                                                                                                                                                                                                                                                                                                                                                                                                                                                                                                                                                                                                                                                                                     | Common Name Lilly Pilly Bottlebrush Dwarf Bottle Brush Wedge-leaf Hop-bush Honey Myrtle Bronze Flax Coastal Roasemary Pigface Silver Gazania Purple Coral Pea Matt Rush Creeping Boobialla Tussock Grass Swamp Foxtail Grass Star Jasmine Common Name                                                                                                                     | Mature Size<br>2 x 2<br>2 x 3<br>1 x 1<br>1 x 2<br>1 x 1<br>1 x 2<br>1 x 1<br>1.5 x 1<br>2 x 2<br>                                                                                                                                                                                                                                                                                                                                                                                                                                                                                                                                                                                                                                                                                                                                                                                                                                                                                                                                                                                                                                                                                                                                                                                                                                                                                                                                                                                                                                                                                                                                                                                                                                                                                                                                                                                                                                                                                                                                                                                                                                                                                                                                                                                                                                          | Pot Size 200mm 200mm 200mm 200mm 200mm 200mm 200mm 150mm 150mm 150mm 150mm 150mm 150mm 150mm                                     | Spacing<br>Refer matrix                                     |                                    |     |
| Asm<br>CE<br>CLJ<br>Dc<br>MCT<br>PP<br>Wf<br>Gt<br>Hv<br>LI<br>Mp<br>PK<br>PN<br>Tj<br>Plant<br>CE                               | ing Type 3 Mamre Frontage Botanic Name SHRUBS & ACCENTS Acmena smithii var. minor Callistemon 'Endeavour' Callistemon 'Little John' Dodonaea viscosa sub sp. cuneata Melaleuca linariifolia 'Claret Tops' Phormium tenax 'Purpureum' Westringia fruticosa GRASSES AND GROUNDCOVERS Carpobrotus glaucescens Gazania tomentosa Hardenbergia violacea Lomandra longifolia Myoporum parvifolium Poa 'Kingsdale' Pennisetum 'Nafray' Trachelospermum jasminoides ing Type 4 Boundary Matrix Botanic Name SHRUBS & ACCENTS Acmena smithii var. minor                                                                                                                                                                                                                                                                                                                                                                                                                                                                                                                                                                                                                                                                                                                                                                                                                                                                                          | Common Name Lilly Pilly Bottlebrush Dwarf Bottle Brush Wedge-leaf Hop-bush Honey Myrtle Bronze Flax Coastal Roasemary Pigface Silver Gazania Purple Coral Pea Matt Rush Creeping Boobialla Tussock Grass Swamp Foxtail Grass Star Jasmine Common Name Lilly Pilly                                                                                                         | Mature Size<br>2 x 2<br>2 x 3<br>1 x 1<br>1 x 2<br>1 x 1<br>1 x 2<br>1 x 1<br>1.5 x 1<br>2 x 2<br>                                                                                                                                                                                                                                                                                                                                                                                                                                                                                                                                                                                                                                                                                                                                                                                                                                                                                                                                                                                                                                                                                                                                                                                                                                                                                                                                                                                                                                                                                                                                                                                                                                                                                                                                                                                                                                                                                                                                                                                                                                                                                                                                                                                                                                          | Pot Size 200mm 200mm 200mm 200mm 200mm 200mm 200mm 150mm 150mm 150mm 150mm 150mm 150mm 150mm 150mm                               | Spacing Refer matrix Refer matrix Spacing                   |                                    |     |
| Asm<br>CE<br>CLJ<br>Dc<br>MCT<br>PP<br>Wf<br>Gt<br>Hv<br>LI<br>Mp<br>PK<br>PN<br>Tj<br>Plant<br>CE                               | ing Type 3 Mamre Frontage<br>Botanic Name<br>SHRUBS & ACCENTS<br>Acmena smithii var. minor<br>Callistemon 'Endeavour'<br>Callistemon 'Little John'<br>Dodonaea viscosa sub sp. cuneata<br>Melaleuca linariifolia 'Claret Tops'<br>Phormium tenax 'Purpureum'<br>Westringia fruticosa<br>GRASSES AND GROUNDCOVERS<br>Carpobrotus glaucescens<br>Gazania tomentosa<br>Hardenb ergia violacea<br>Lomandra longifolia<br>Myoporum parvifolium<br>Poa 'Kingsdale'<br>Pennisetum 'Nafray'<br>Trachelospermum jasminoides<br>ing Type 4 Boundary Matrix<br>Botanic Name<br>SHRUBS & ACCENTS<br>Acmena smithii var. minor<br>Callistemon 'Endeavour'<br>Dodonaea viscosa sub sp. cuneata                                                                                                                                                                                                                                                                                                                                                                                                                                                                                                                                                                                                                                                                                                                                                        | Common Name Lilly Pilly Bottlebrush Dwarf Bottle Brush Wedge-leaf Hop-bush Honey Myrtle Bronze Flax Coastal Roasemary Pigface Silver Gazania Purple Coral Pea Matt Rush Creeping Boobialla Tussock Grass Swamp Foxtail Grass Star Jasmine Common Name Lilly Pilly Bottlebrush                                                                                             | Mature Size<br>2 x 2<br>2 x 3<br>1 x 1<br>1 x 2<br>1 x 1<br>1 x 2<br>1 x 1<br>1.5 x 1<br>2 x 2<br>.15 x 1<br>.15 x 2<br>.3 x .6<br>.6 x .6<br>.0 3 x 0.3<br>.15 x 2<br>.15 x | Pot Size 200mm 200mm 200mm 200mm 200mm 200mm 200mm 150mm 150mm 150mm 150mm 150mm 150mm 150mm 150mm                               | Spacing Refer matrix Refer matrix Spacing                   |                                    |     |
| Asm<br>CE<br>CLJ<br>DC<br>MCT<br>PP<br>Wf<br>Gt<br>Hv<br>LI<br>Mp<br>PK<br>PN<br>Tj<br>Plant<br>CE                               | ing Type 3 Mamre Frontage<br>Botanic Name<br>SHRUBS & ACCENTS<br>Acmena smithii var. minor<br>Callistemon 'Endeavour'<br>Callistemon 'Little John'<br>Dodonaea viscosa sub sp. cuneata<br>Melaleuca linariifolia 'Claret Tops'<br>Phormium tenax 'Purpureum'<br>Westringia fruticosa<br>GRASSES AND GROUNDCOVERS<br>Carpobrotus glaucescens<br>Gazania tomentosa<br>Hardenbergia violacea<br>Lomandra longifolia<br>Myoporum parvifolium<br>Poa 'Kingsdale'<br>Pennisetum 'Nafray'<br>Trachelospermum jasminoides<br>ing Type 4 Boundary Matrix<br>Botanic Name<br>SHRUBS & ACCENTS<br>Acmena smithii var. minor<br>Callistemon 'Endeavour'<br>Dodonaea viscosa sub sp. cuneata<br>GRASSES AND GROUNDCOVERS                                                                                                                                                                                                                                                                                                                                                                                                                                                                                                                                                                                                                                                                                                                             | Common Name Lilly Pilly Bottlebrush Dwarf Bottle Brush Wedge-leaf Hop-bush Honey Myrtle Bronze Flax Coastal Roasemary Pigface Silver Gazania Purple Coral Pea Matt Rush Creeping Boobialla Tussock Grass Swamp Foxtail Grass Star Jasmine Common Name Lilly Pilly Bottlebrush Wedge-leaf Hop-bush Kedge-leaf Hop-bush                                                     | Mature Size $2 \times 2$ $2 \times 2$ $2 \times 3$ $1 \times 1$ $1 \times 1$ $1 \times 1$ $1.5 \times 1$ $2 \times 2$ .15 $\times 1$ .2 $\times 2$ .3 $\times .6$ .6 $\times .6$ 0.3 $\times 0.3$ .2 $\times 2$ .2 $\times 2$ .2 $\times 2$ .2 $\times 3$ .1 $\times 2$                                                                                                                                                                                                                                                                                                                                                                                                                                                                                                                                                                                                                                                                                                                                                                                                                                                                                                                                                                                                                                                                                                                                                                                                                                                                                                                                                                                                                                                                                                                                                                                                                                                                                                                                                                                                      | Pot Size 200mm 200mm 200mm 200mm 200mm 200mm 200mm 150mm 150mm 150mm 150mm 150mm 150mm 150mm 150mm 150mm                         | Spacing Refer matrix Refer matrix Spacing                   |                                    |     |
| Asm<br>CE<br>CLJ<br>Dc<br>MCT<br>PP<br>Wf<br>Cg<br>Gt<br>Hv<br>LI<br>Mp<br>PK<br>PN<br>Tj<br>Plant<br>CE<br>Dc                   | ing Type 3 Mamre Frontage<br>Botanic Name<br>SHRUBS & ACCENTS<br>Acmena smithii var. minor<br>Callistemon 'Endeavour'<br>Callistemon 'Little John'<br>Dodonaea viscosa sub sp. cuneata<br>Melaleuca linariifolia 'Claret Tops'<br>Phormium tenax 'Purpureum'<br>Westringia fruticosa<br>GRASSES AND GROUNDCOVERS<br>Carpobrotus glaucescens<br>Gazania tomentosa<br>Hardenb ergia violacea<br>Lomandra longifolia<br>Myoporum parvifolium<br>Poa 'Kingsdale'<br>Pennisetum 'Nafray'<br>Trachelospermum jasminoides<br>ing Type 4 Boundary Matrix<br>Botanic Name<br>SHRUBS & ACCENTS<br>Acmena smithii var. minor<br>Callistemon 'Endeavour'<br>Dodonaea viscosa sub sp. cuneata                                                                                                                                                                                                                                                                                                                                                                                                                                                                                                                                                                                                                                                                                                                                                        | Common Name Lilly Pilly Bottlebrush Dwarf Bottle Brush Wedge-leaf Hop-bush Honey Myrtle Bronze Flax Coastal Roasemary Pigface Silver Gazania Purple Coral Pea Matt Rush Creeping Boobialla Tussock Grass Swamp Foxtail Grass Star Jasmine Common Name Lilly Pilly Bottlebrush                                                                                             | Mature Size<br>2 x 2<br>2 x 3<br>1 x 1<br>1 x 2<br>1 x 1<br>1 x 2<br>1 x 1<br>1.5 x 1<br>2 x 2<br>.15 x 1<br>.15 x 2<br>.3 x .6<br>.6 x .6<br>.0 3 x 0.3<br>.15 x 2<br>.15 x | Pot Size 200mm 200mm 200mm 200mm 200mm 200mm 200mm 150mm                   | Spacing Refer matrix Refer matrix Spacing                   |                                    |     |
| Asm<br>CE<br>CLJ<br>Dc<br>MCT<br>PP<br>Wf<br>Gt<br>Hv<br>LI<br>Mp<br>PK<br>PN<br>Tj<br>Plant<br>CE                               | ing Type 3 Mamre Frontage<br>Botanic Name<br>SHRUBS & ACCENTS<br>Acmena smithii var. minor<br>Callistemon 'Endeavour'<br>Callistemon 'Little John'<br>Dodonaea viscosa sub sp. cuneata<br>Melaleuca linariifolia 'Claret Tops'<br>Phormium tenax 'Purpureum'<br>Westringia fruticosa<br>GRASSES AND GROUNDCOVERS<br>Carpobrotus glaucescens<br>Gazania tomentosa<br>Hardenbergia violacea<br>Lomandra longifolia<br>Myoporum parvifolium<br>Poa 'Kingsdale'<br>Pennisetum 'Nafray'<br>Trachelospermum jasminoides<br>ing Type 4 Boundary Matrix<br>Botanic Name<br>SHRUBS & ACCENTS<br>Acmena smithii var. minor<br>Callistemon 'Endeavour'<br>Dodonaea viscosa sub sp. cuneata<br>GRASSES AND GROUNDCOVERS                                                                                                                                                                                                                                                                                                                                                                                                                                                                                                                                                                                                                                                                                                                             | Common Name Lilly Pilly Bottlebrush Dwarf Bottle Brush Wedge-leaf Hop-bush Honey Myrtle Bronze Flax Coastal Roasemary Pigface Silver Gazania Purple Coral Pea Matt Rush Creeping Boobialla Tussock Grass Swamp Foxtail Grass Star Jasmine Common Name Lilly Pilly Bottlebrush Wedge-leaf Hop-bush Kedge-leaf Hop-bush                                                     | Mature Size $2 \times 2$ $2 \times 2$ $2 \times 3$ $1 \times 1$ $1 \times 1$ $1 \times 1$ $1.5 \times 1$ $2 \times 2$ .15 $\times 1$ .2 $\times 2$ .3 $\times .6$ .6 $\times .6$ 0.3 $\times 0.3$ .2 $\times 2$ .2 $\times 2$ .2 $\times 2$ .2 $\times 3$ .1 $\times 2$                                                                                                                                                                                                                                                                                                                                                                                                                                                                                                                                                                                                                                                                                                                                                                                                                                                                                                                                                                                                                                                                                                                                                                                                                                                                                                                                                                                                                                                                                                                                                                                                                                                                                                                                                                                                      | Pot Size 200mm 200mm 200mm 200mm 200mm 200mm 200mm 150mm 150mm 150mm 150mm 150mm 150mm 150mm 150mm 150mm                         | Spacing Refer matrix Refer matrix Spacing                   |                                    |     |
| Asm<br>CE<br>CLJ<br>DC<br>MCT<br>PP<br>Wf<br>Cg<br>Gt<br>Hv<br>LI<br>Mp<br>PK<br>PN<br>Tj<br>PIant<br>CE<br>Dc<br>Cg<br>Ci       | ing Type 3 Mamre Frontage<br>Botanic Name<br>SHRUBS & ACCENTS<br>Acmena smithii var. minor<br>Callistemon 'Endeavour'<br>Callistemon 'Little John'<br>Dodonaea viscosa subsp. cuneata<br>Melaleuca linariifolia 'Claret Tops'<br>Phormium tenax 'Purpureum'<br>Westringia fruticosa<br>GRASSES AND GROUNDCOVERS<br>Carpobrotus glaucescens<br>Gazania tomentosa<br>Hardenbergia violacea<br>Lomandra longifolia<br>Myoporum parvifolium<br>Poa 'Kingsdale'<br>Pennisetum 'Nafray'<br>Trachelospermum jasminoides<br>ing Type 4 Boundary Matrix<br>Botanic Name<br>SHRUBS & ACCENTS<br>Acmena smithii var. minor<br>Callistemon 'Endeavour'<br>Dodonaea viscosa subsp. cuneata<br>GRASSES AND GROUNDCOVERS<br>Carpobrotus glaucescens                                                                                                                                                                                                                                                                                                                                                                                                                                                                                                                                                                                                                                                                                                    | Common Name Lilly Pilly Bottlebrush Dwarf Bottle Brush Wedge-leaf Hop-bush Honey Myrtle Bronze Flax Coastal Roasemary Pigface Silver Gazania Purple Coral Pea Matt Rush Creeping Boobialla Tussock Grass Swamp Foxtail Grass Star Jasmine Common Name Lilly Pilly Bottlebrush Wedge-leaf Hop-bush Kedge-leaf Hop-bush                                                     | Mature Size $2 \times 2$ $2 \times 2$ $2 \times 3$ $1 \times 1$ $1 \times 1$ $1 \times 1$ $1.5 \times 1$ $2 \times 2$ .15 $\times 1$ .2 $\times 2$ .3 $\times 0.3$ .3 $\times 1$ .2 $\times 2$ .3 $\times 1$ .15 $\times 1$                                                                                                                                                                                                                                                                                                                                                                                                                                                                                                                                                                                                                                                                                                                                                                                                                                                                                                                                                                                                                                                                                                                                                                                                                                                                                                                                                                                                                                                                                                                                                                                                                                                                                                                                                                                                                                                                                                                                            | Pot Size 200mm 200mm 200mm 200mm 200mm 200mm 200mm 150mm                   | Spacing Refer matrix Refer matrix Spacing                   |                                    |     |
| Asm<br>CE<br>CLJ<br>DC<br>MCT<br>PP<br>Wf<br>Gt<br>Hv<br>LI<br>Mp<br>PK<br>PN<br>Tj<br>Plant<br>CE<br>DC                         | ing Type 3 Mamre Frontage<br>Botanic Name<br>SHRUBS & ACCENTS<br>Acmena smithii var. minor<br>Callistemon 'Endeavour'<br>Callistemon 'Little John'<br>Dodonaea viscosa subsp. cuneata<br>Melaleuca linariifolia 'Claret Tops'<br>Phormium tenax 'Purpureum'<br>Westringia fruticosa<br>GRASSES AND GROUNDCOVERS<br>Carpobrotus glaucescens<br>Gazania tomentosa<br>Hardenbergia violacea<br>Lomandra longifolia<br>Myoporum parvifolium<br>Poa 'Kingsdale'<br>Pennisetum 'Nafray'<br>Trachelospermum jasminoides<br>ing Type 4 Boundary Matrix<br>Botanic Name<br>SHRUBS & ACCENTS<br>Acmena smithii var. minor<br>Callistemon 'Endeavour'<br>Dodonaea viscosa subsp. cuneata<br>GRASSES AND GROUNDCOVERS<br>Carpobrotus glaucescens<br>Carpobrotus glaucescens                                                                                                                                                                                                                                                                                                                                                                                           | Common Name Lilly Pilly Bottlebrush Dwarf Bottle Brush Wedge-leaf Hop-bush Honey Myrtle Bronze Flax Coastal Roasemary Pigface Silver Gazania Purple Coral Pea Matt Rush Creeping Boobialla Tussock Grass Swamp Foxtail Grass Star Jasmine Lilly Pilly Bottlebrush Wedge-leaf Hop-bush Pigface Pigface Pigface Pigface Pigface                                             | Mature Size $2 \times 2$ $2 \times 2$ $2 \times 3$ $1 \times 1$ $1 \times 1$ $1 \times 1$ $1.5 \times 1$ $2 \times 2$ $3 \times 2$ $3 \times 6$ $.6 \times .6$ $0.3 \times 0.3$ Mature Size         (h x w) (m) $2 \times 2$ $2 \times 3$ $1 \times 2$                                                                                                                                                                                                                                                                                                                                                                                                                                                                                                                                                                                                                                                                                                                                                                                                                                                                                                                                                                                                                                                                                                                                                                                                                                                                                                                                                                                                                                                                                                                                                                                                                                                                                                                                                                                                                                                                                                                                                                                                                                                                                      | Pot Size 200mm 200mm 200mm 200mm 200mm 200mm 200mm 200mm 150mm       | Spacing Refer matrix Refer matrix Spacing                   |                                    |     |
| Asm<br>CE<br>CLJ<br>DC<br>MCT<br>PP<br>Wf<br>Cg<br>Gt<br>Hv<br>LI<br>Mp<br>PK<br>PN<br>Tj<br>Plant<br>CE<br>Dc<br>Ci<br>Hv       | ing Type 3 Mamre Frontage<br>Botanic Name<br>SHRUBS & ACCENTS<br>Acmena smithii var. minor<br>Callistemon 'Endeavour'<br>Callistemon 'Little John'<br>Dodonaea viscosa subsp. cuneata<br>Melaleuca linariifolia 'Claret Tops'<br>Phormium tenax 'Purpureum'<br>Westringia fruticosa<br>GRASSES AND GROUNDCOVERS<br>Carpobrotus glaucescens<br>Gazania tomentosa<br>Hardenbergia violacea<br>Lomandra longifolia<br>Myoporum parvifolium<br>Poa 'Kingsdale'<br>Pennisetum 'Nafray'<br>Trachelospermum jasminoides<br>ing Type 4 Boundary Matrix<br>Botanic Name<br>SHRUBS & ACCENTS<br>Acmena smithii var. minor<br>Callistemon 'Endeavour'<br>Dodonaea viscosa subsp. cuneata<br>GRASSES AND GROUNDCOVERS<br>Carpobrotus glaucescens<br>Carpobrotus glaucescens | Common Name Lilly Pilly Bottlebrush Dwarf Bottle Brush Wedge-leaf Hop-bush Honey Myrtle Bronze Flax Coastal Roasemary Pigface Silver Gazania Purple Coral Pea Matt Rush Creeping Boobialla Tussock Grass Swamp Foxtail Grass Star Jasmine Lilly Pilly Bottlebrush Wedge-leaf Hop-bush Lilly Pilly Bottlebrush Wedge-leaf Hop-bush Pigface Pigface Pigface Pigface Pigface | Mature Size $2 \times 2$ $2 \times 2$ $2 \times 3$ $1 \times 1$ $1 \times 2$ $1 \times 1$ $1 \times 2$ $1 \times 1$ $1.5 \times 1$ $2 \times 2$ $3 \times 2$ $2 \times 2$ $2 \times 2$ $2 \times 2$ $2 \times 3$ $1 \times 2$ $-1 \times 2$                                                                                                                                                                                                                                                                                                                                                                                                                                                                                                                                                                                                                                                                                                                                                                                                                                                                                                                                                                                                                                                                                                                                                                                                                                                                                                                                                                                                                                                                                                                                                                                                                                                                                     | Pot Size 200mm 200mm 200mm 200mm 200mm 200mm 200mm 200mm 150mm | Spacing Refer matrix Refer matrix Refer matrix Refer matrix |                                    |     |
| AsM<br>CE<br>CLJ<br>Dc<br>MCT<br>PP<br>Wf<br>Gt<br>Hv<br>LI<br>Mp<br>PK<br>PN<br>Tj<br>Plant<br>Cg<br>Cl<br>Dc<br>Ci<br>Hv<br>Gt | ing Type 3 Mamre Frontage<br>Botanic Name<br>SHRUBS & ACCENTS<br>Acmena smithii var. minor<br>Callistemon 'Endeavour'<br>Callistemon 'Little John'<br>Dodonaea viscosa subsp. cuneata<br>Melaleuca linariifolia 'Claret Tops'<br>Phormium tenax 'Purpureum'<br>Westringia fruticosa<br>GRASSES AND GROUNDCOVERS<br>Carpobrotus glaucescens<br>Gazania tomentosa<br>Hardenbergia violacea<br>Lomandra longifolia<br>Myoporum parvifolium<br>Poa 'Kingsdale'<br>Pennisetum 'Nafray'<br>Trachelospermum jasminoides<br>ing Type 4 Boundary Matrix<br>Botanic Name<br>SHRUBS & ACCENTS<br>Acmena smithii var. minor<br>Callistemon 'Endeavour'<br>Dodonaea viscosa subsp. cuneata<br>GRASSES AND GROUNDCOVERS<br>Carpobrotus glaucescens<br>Carpobrotus glaucescens                                                                                  | Common Name Lilly Pilly Bottlebrush Dwarf Bottle Brush Wedge-leaf Hop-bush Honey Myrtle Bronze Flax Coastal Roasemary Pigface Silver Gazania Purple Coral Pea Matt Rush Creeping Boobialla Tussock Grass Swamp Foxtail Grass Star Jasmine Common Name Lilly Pilly Bottlebrush Wedge-leaf Hop-bush Pigface Pigface Pigface Pigface Pigface Pigface Pigface                 | Mature Size $2 \times 2$ $2 \times 2$ $2 \times 3$ $1 \times 1$ $1.5 \times 1$ $2 \times 2$ $3$ $1 \times 1$ $3 \times 2$ $3 \times 6$ $.6 \times .6$ $0.3 \times 0.3$ $4 \times .4$ $2 \times 2$ $2 \times 3$ $1 \times 2$ $2 \times 2$ $2 \times 3$ $1 \times 2$ $2 \times 2$ $2 \times 3$ $1 \times 2$ $2 \times 2$ $2 \times 3$ $1 \times 2$ $2 \times 3$ $1 \times 2$ $2 \times 3$ $1 \times 2$                                                                                                                                                                                                                                                                                                                                                                                                                                                                                                                                                                                                                                                                                                                                                                                                                                                                                                                                                                                                                                                                                                                                                                                                                                                                                                                                                                                                                                                                                                                                                                                                                                                                                                                                                                                                                                                                                    | Pot Size 200mm 200mm 200mm 200mm 200mm 200mm 200mm 200mm 150mm       | Spacing Refer matrix Refer matrix Refer matrix Refer matrix |                                    |     |