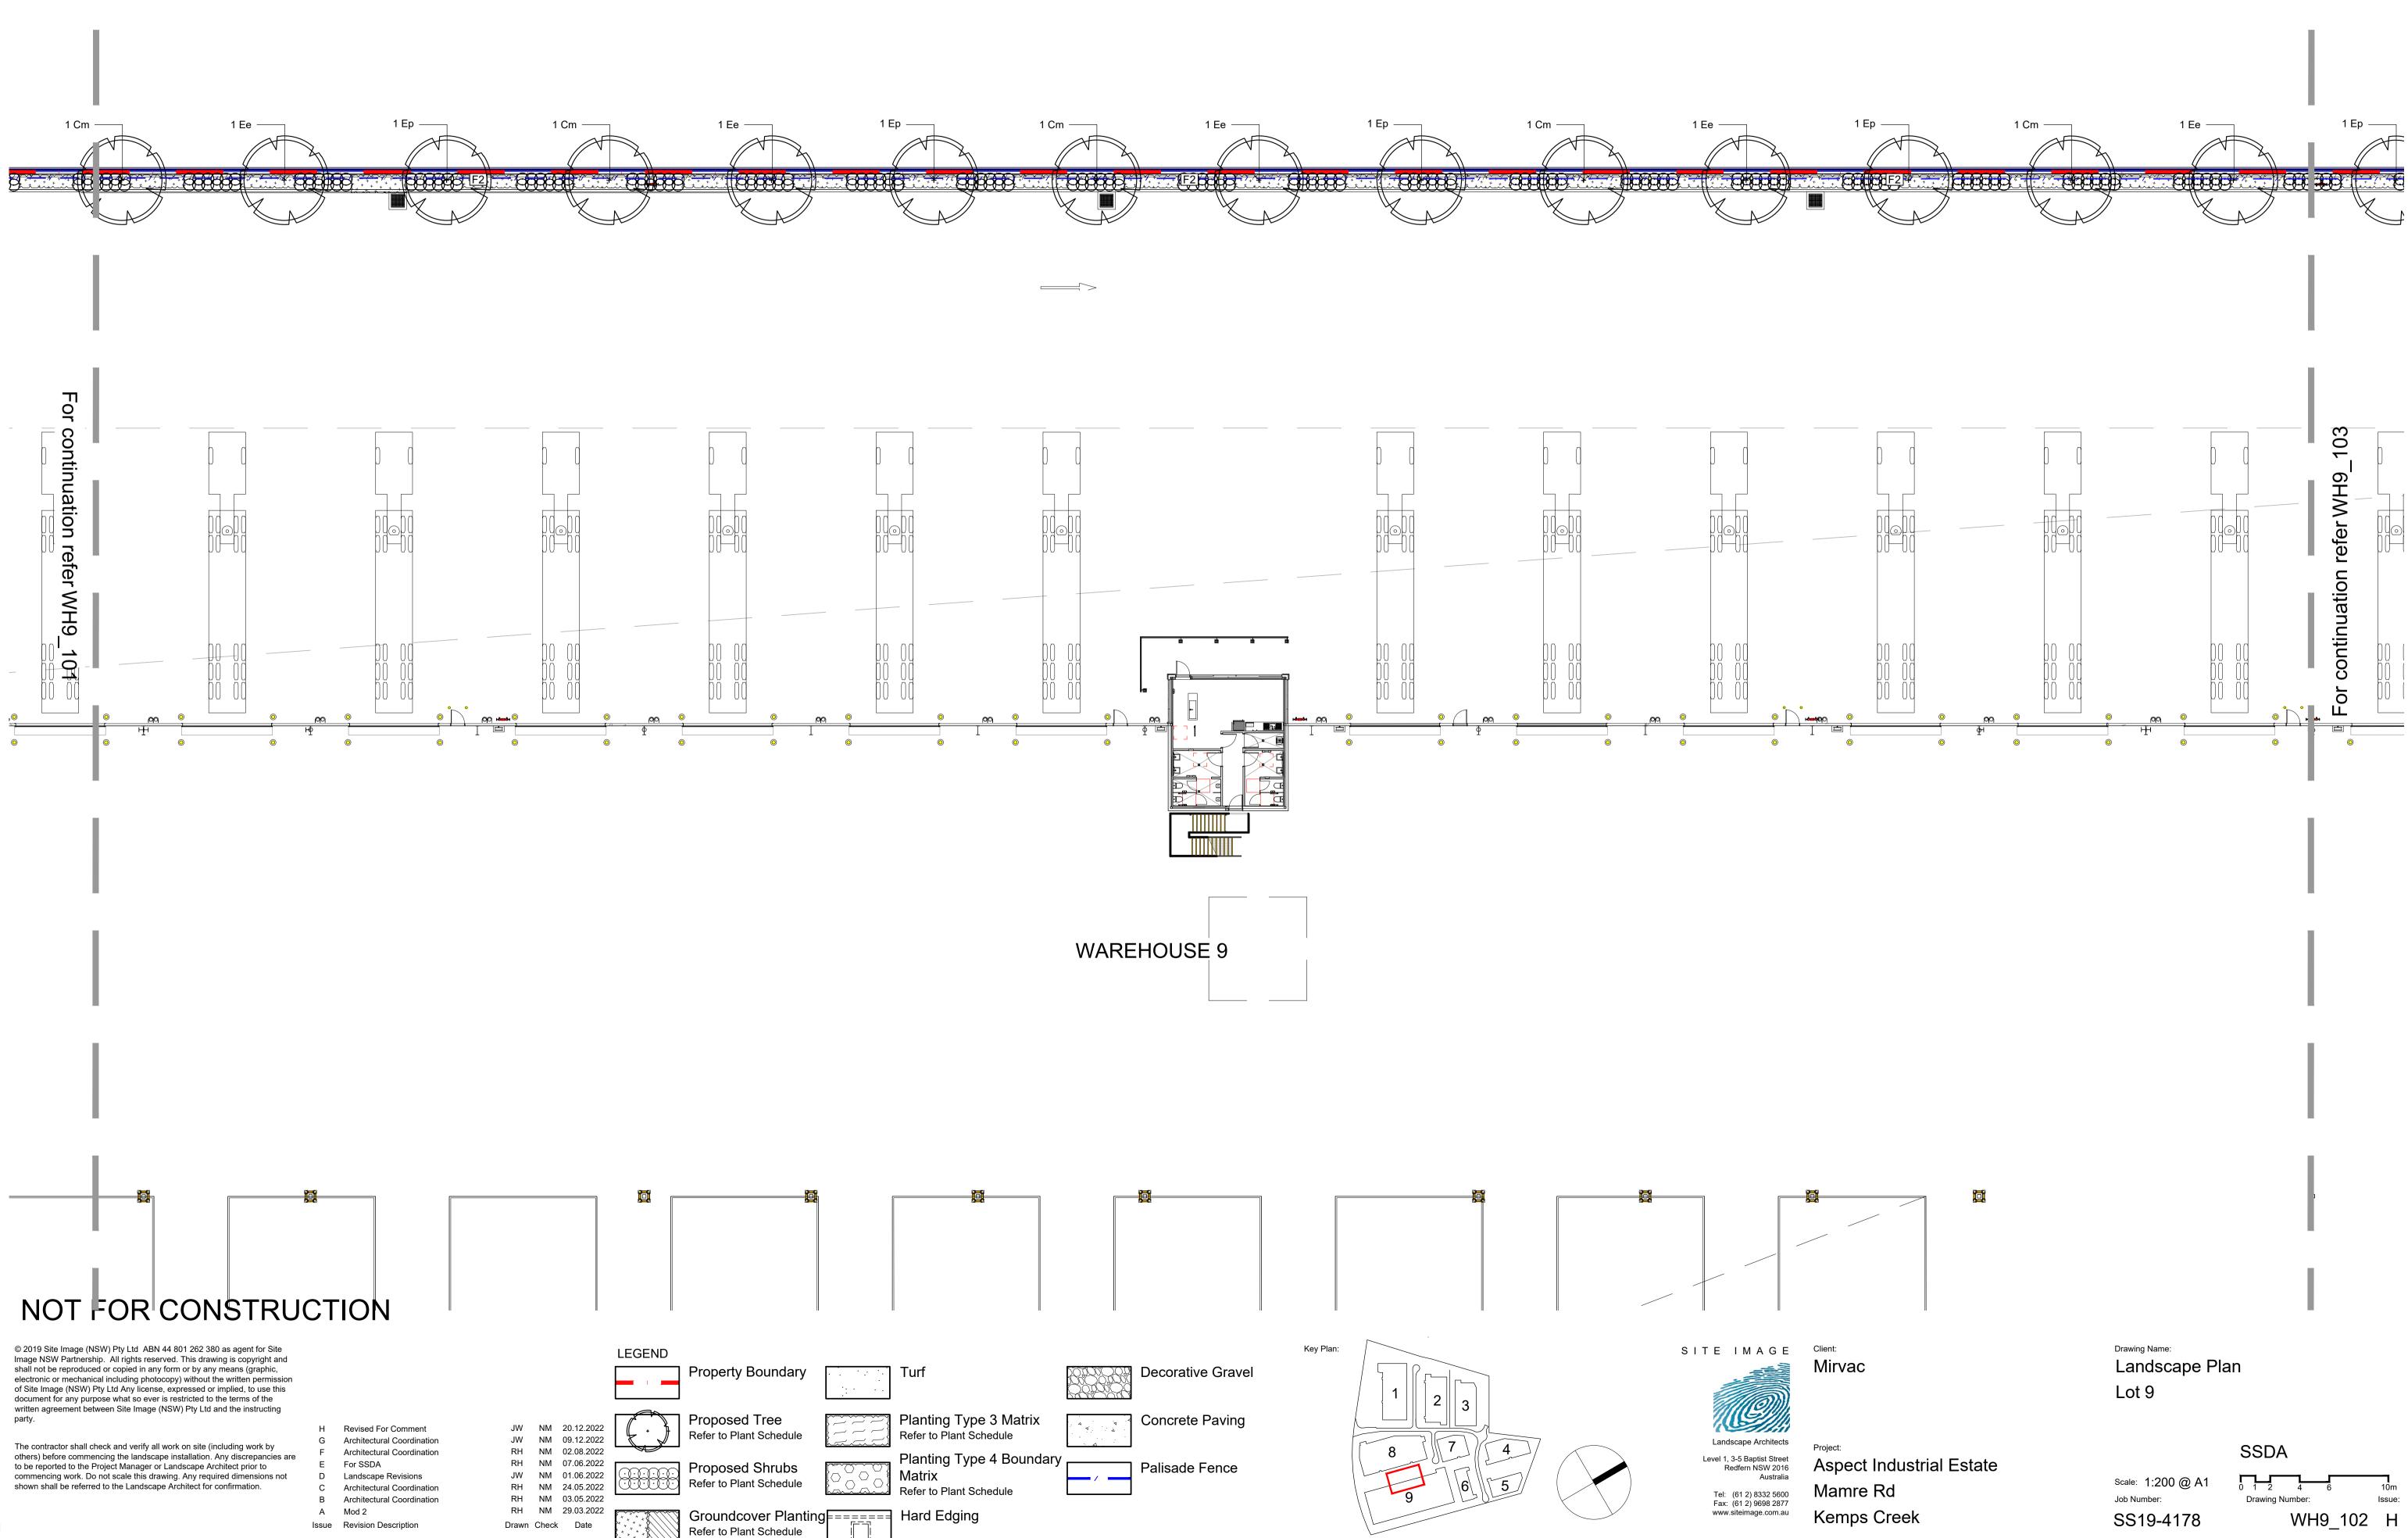

| Landscape Plan - Lot 9 | 1:200    |
| WH9_105        | Landscape Plan - Lot 9 | 1:200    |
| WH9_106        | Landscape Plan - Lot 9 | 1:200    |
| WH9_107        | Landscape Plan - Lot 9 | 1:200    |
| WH9_108        | Landscape Plan - Lot 9 | 1:200    |
| WH9_109        | Landscape Plan - Lot 9 | 1:200    |
| WH9_501        | Landscape Details      | As Shown |
| WH9_502        | Landscape Details      | As Shown |
|                |                        |          |



Scale 1: 1500

Key Plan:

SITE IMAGE

Client:

Landscape Architects Level 1, 3-5 Baptist Street Redfern NSW 2016 Australia Tel: (61 2) 8332 5600 Fax: (61 2) 9698 2877 www.siteimage.com.au

Aspect Industrial Estate Mamre Rd Kemps Creek

Mirvac

Drawing Name: **Cover Sheet** Lot 9

Scale: Job Number: SS19-4178 SSDA





SS19-4178

WH9\_102 H



|                      |                      |                                                      | Property Boundary                               |  |
|----------------------|----------------------|------------------------------------------------------|-------------------------------------------------|--|
| W<br>W<br>RH         | NM<br>NM<br>NM       | 20.12.2022<br>09.12.2022<br>02.08.2022               | <br>Proposed Tree<br>Refer to Plant Schedule    |  |
| RH<br>IW<br>RH<br>RH | NM<br>NM<br>NM<br>NM | 07.06.2022<br>01.06.2022<br>24.05.2022<br>03.05.2022 | Proposed Shrubs<br>Refer to Plant Schedule      |  |
| RH<br>awn            | NM<br>Check          | 29.03.2022<br>Date                                   | Groundcover Planting<br>Refer to Plant Schedul