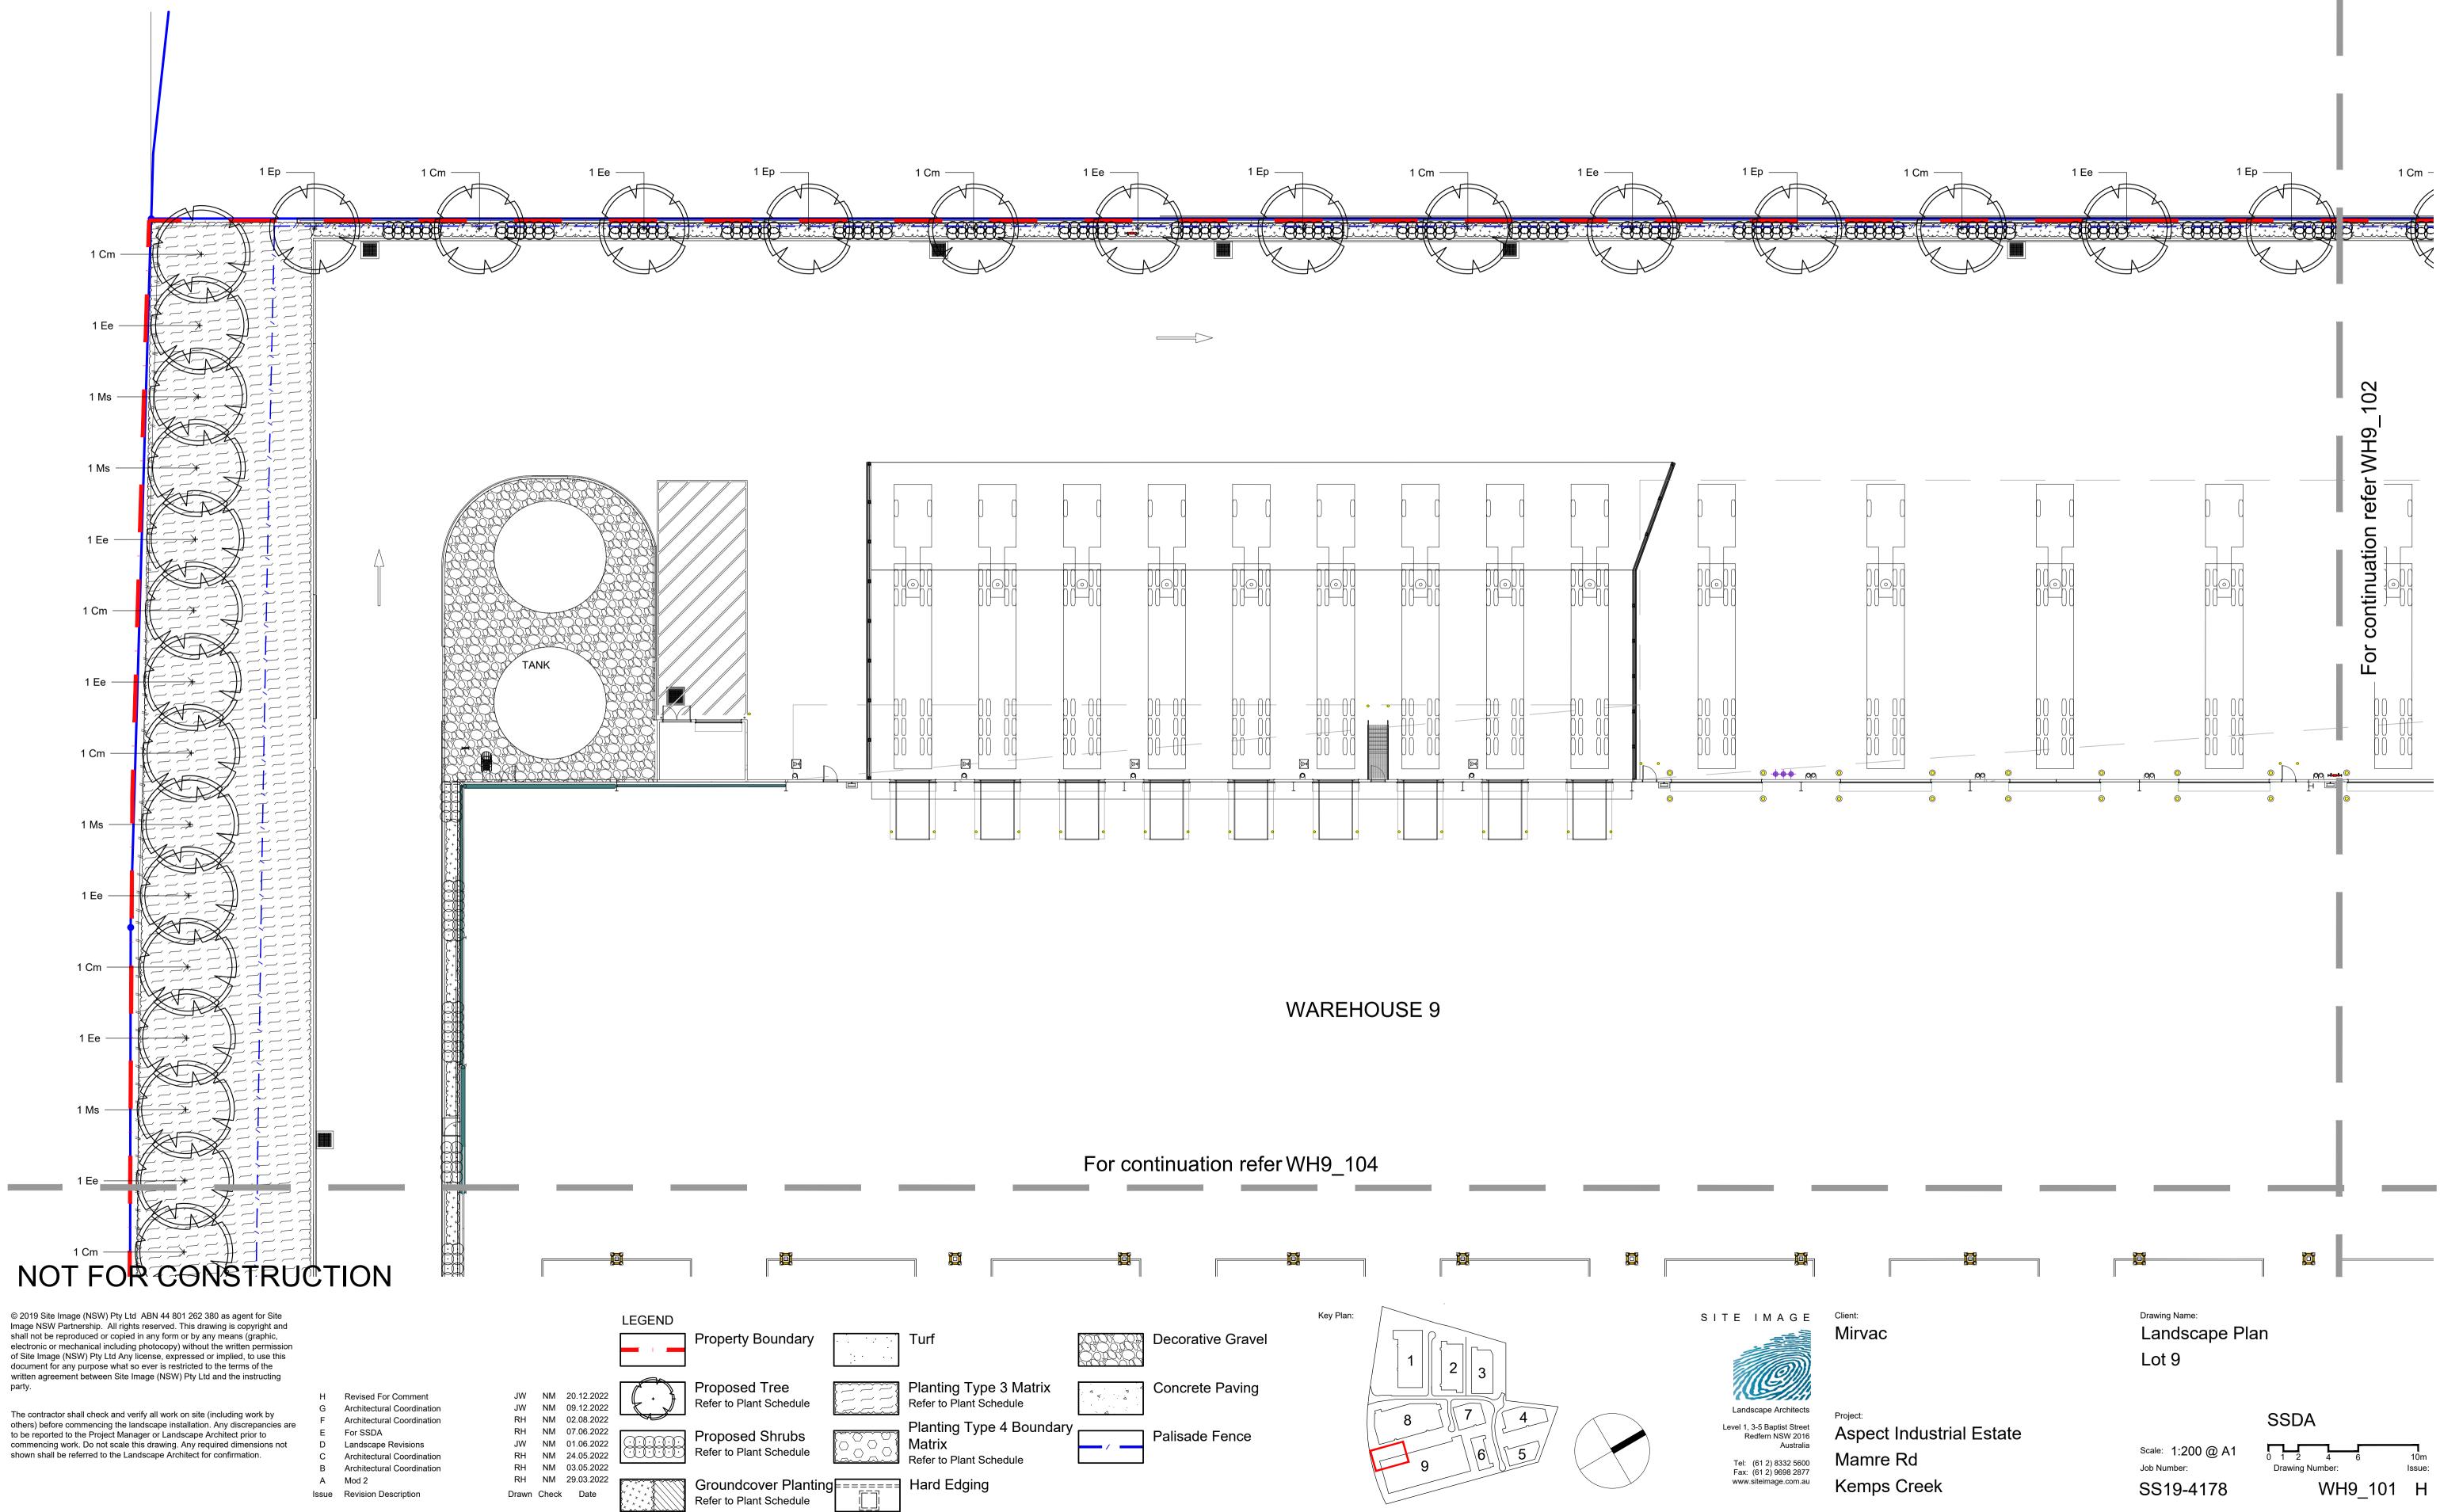

| Landscape Plan - Lot 9 | 1:200    |
| WH9_105        | Landscape Plan - Lot 9 | 1:200    |
| WH9_106        | Landscape Plan - Lot 9 | 1:200    |
| WH9_107        | Landscape Plan - Lot 9 | 1:200    |
| WH9_108        | Landscape Plan - Lot 9 | 1:200    |
| WH9_109        | Landscape Plan - Lot 9 | 1:200    |
| WH9_501        | Landscape Details      | As Shown |
| WH9_502        | Landscape Details      | As Shown |
|                |                        |          |



Scale 1: 1500

Key Plan:

SITE IMAGE

Client:

Landscape Architects Level 1, 3-5 Baptist Street Redfern NSW 2016 Australia Tel: (61 2) 8332 5600 Fax: (61 2) 9698 2877 www.siteimage.com.au

Aspect Industrial Estate Mamre Rd Kemps Creek

Mirvac

Drawing Name: **Cover Sheet** Lot 9

Scale: Job Number: SS19-4178 SSDA





SS19-4178

WH9\_102 H



|                      |                      |                                                      | Property Boundary                               |  |
|----------------------|----------------------|------------------------------------------------------|-------------------------------------------------|--|
| W<br>W<br>RH         | NM<br>NM<br>NM       | 20.12.2022<br>09.12.2022<br>02.08.2022               | <br>Proposed Tree<br>Refer to Plant Schedule    |  |
| RH<br>IW<br>RH<br>RH | NM<br>NM<br>NM<br>NM | 07.06.2022<br>01.06.2022<br>24.05.2022<br>03.05.2022 | Proposed Shrubs<br>Refer to Plant Schedule      |  |
| RH<br>awn            | NM<br>Check          | 29.03.2022<br>Date                                   | Groundcover Planting<br>Refer to Plant Sched