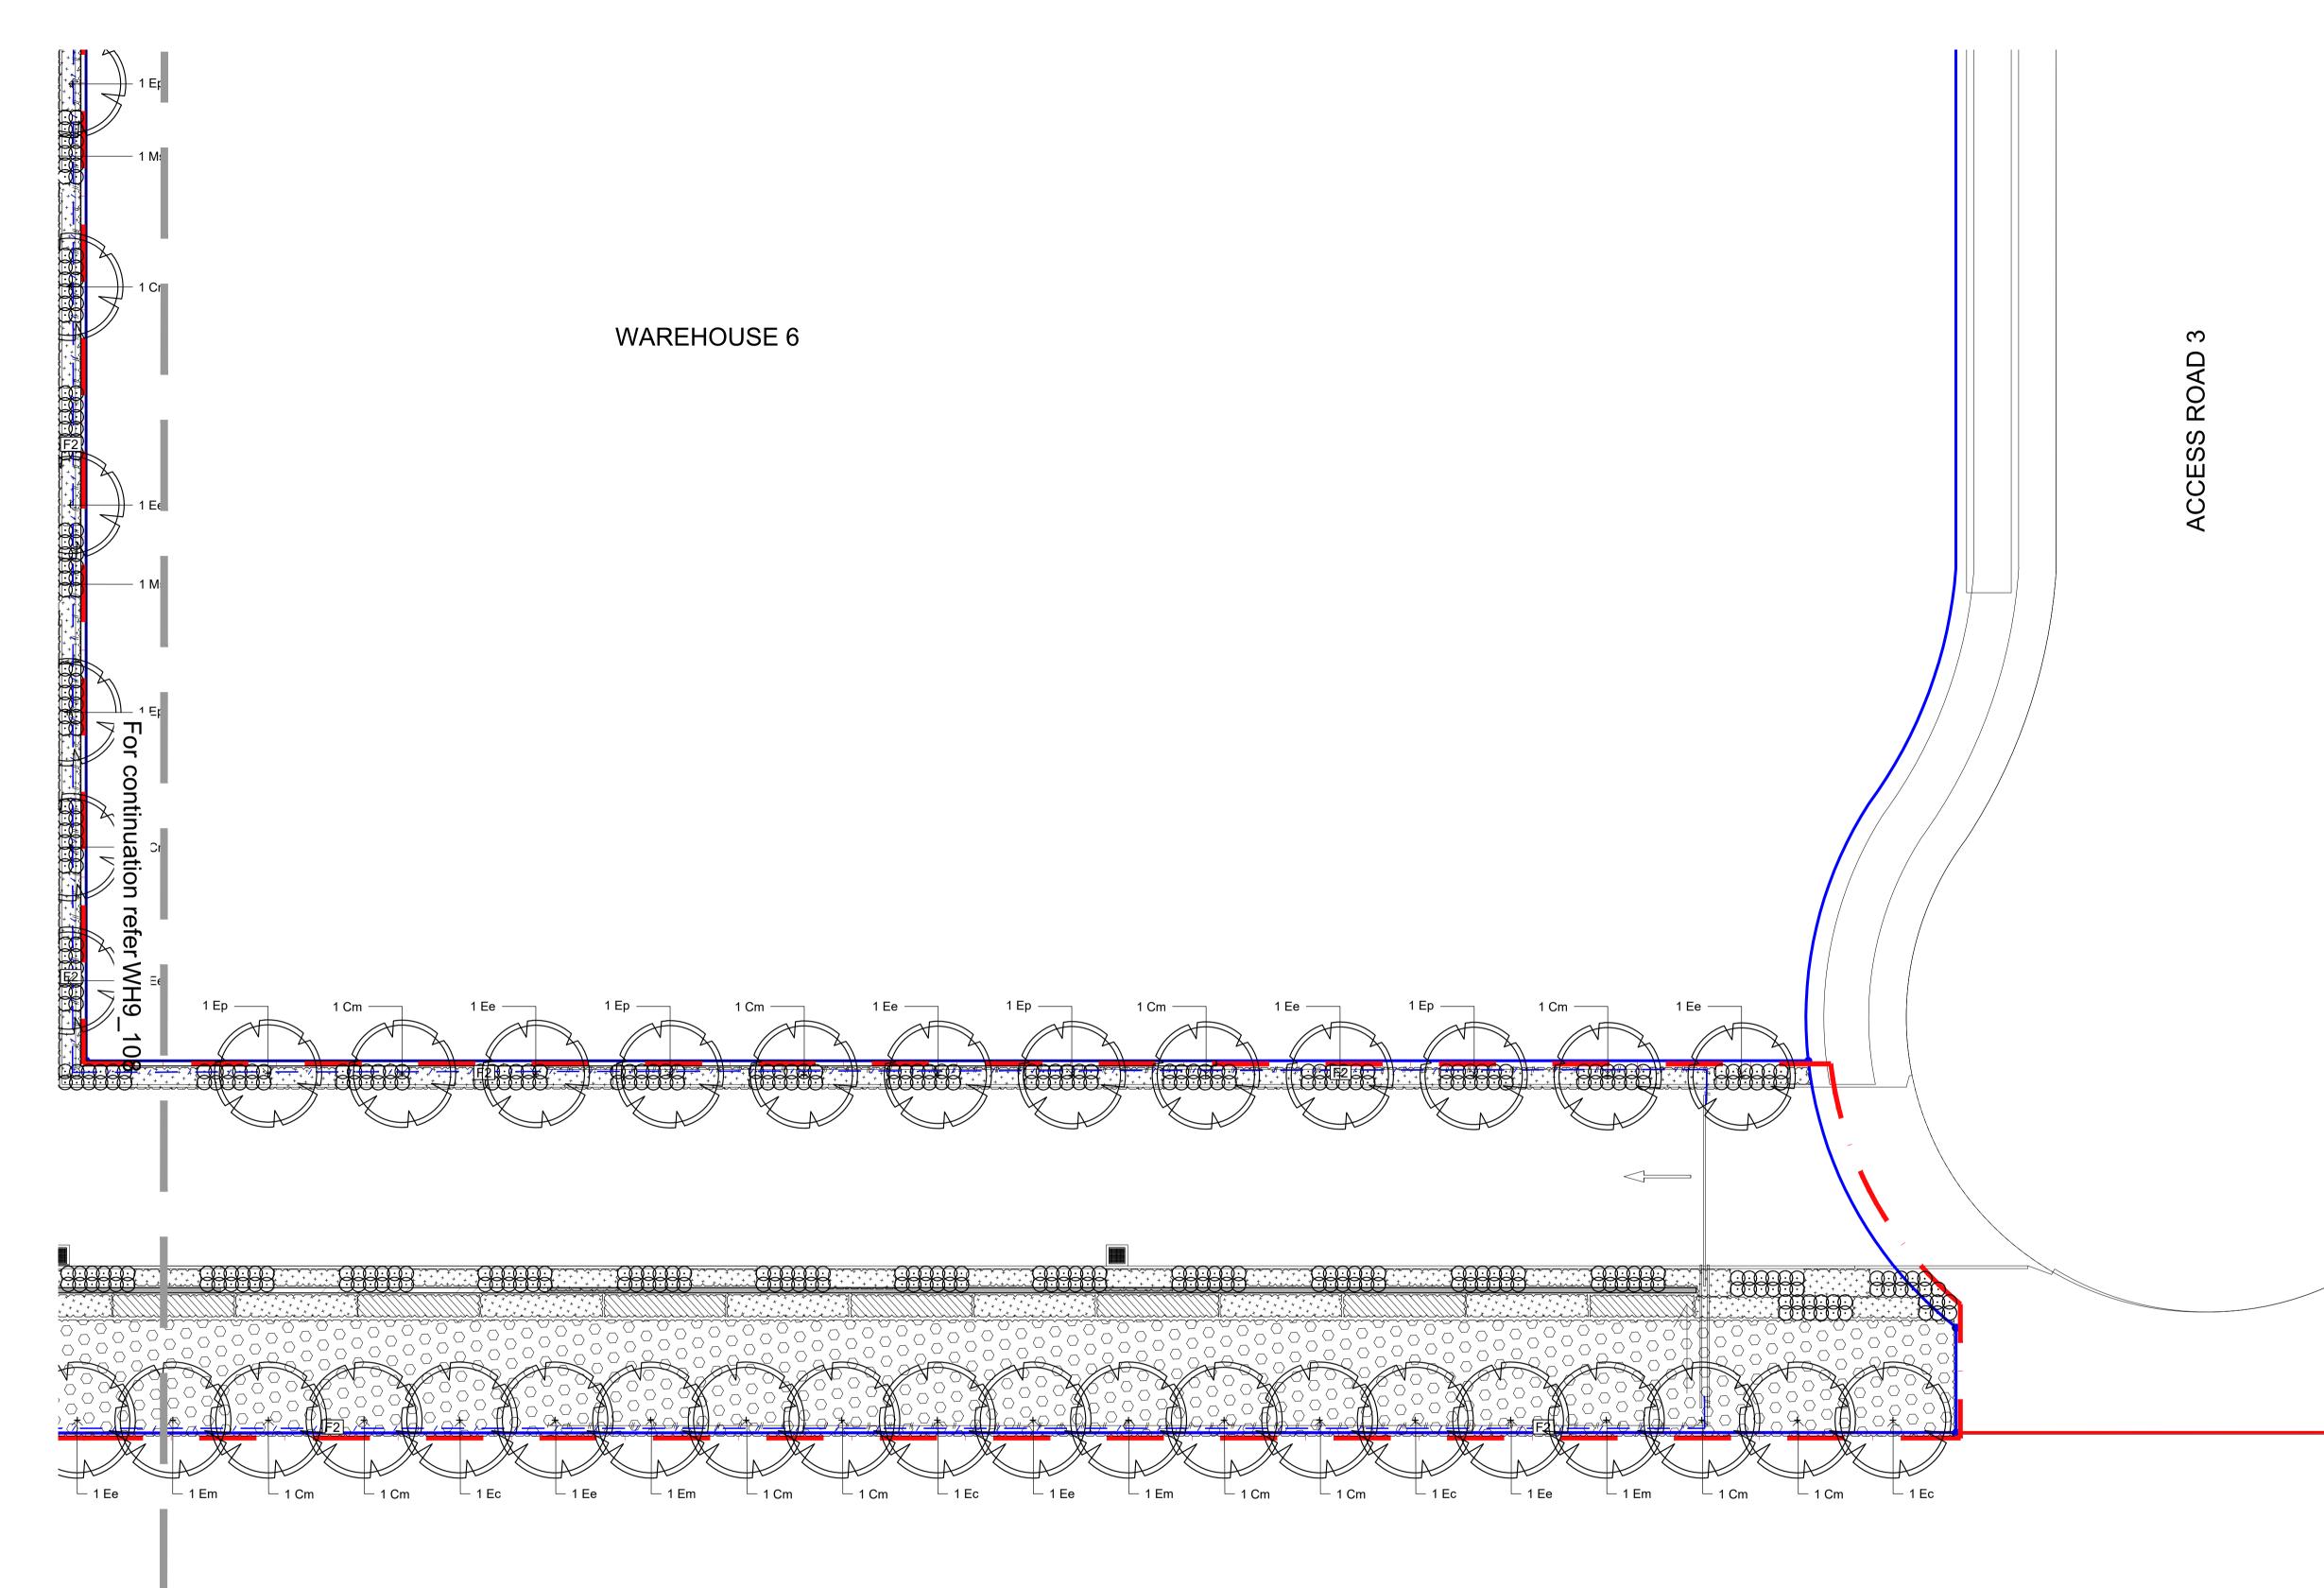

# Aspect Industrial Estate - Lot 9 (On Lot Works) Mamre Road, Kemps Creek Landscape Package **Drawing Schedule**

|                                                                                                                                  | Botanic Name                                                                                                                                                                                                                                                                                                                                                                                                                                                                                                                                                                                                                                                                                                                                                                                                                                                                                                                                                                                                                                                                                                                                                                                                                                                                                                                                                                                                                            | Common Name                                                                                                                                                                                                                                                                                                                                                               | Mature Size                                                                                                                                                                                                                                                                                                                                                                                                                                                                                                                                                                                                                                                                                                                                                                                                                                                                                                                                                                                                                                                                                                                                                                                                                                                                                                                                                                                                                                                                                                                                                                                                                                                                                                                                                                                                                                                                                                                                                                                                                                                                                                                                                                                                                                                                                                                                 | Pot Size                                                                                                                         | Spacing                                                     | Endemic<br>Vegetation<br>Community | DCP |
|----------------------------------------------------------------------------------------------------------------------------------|-----------------------------------------------------------------------------------------------------------------------------------------------------------------------------------------------------------------------------------------------------------------------------------------------------------------------------------------------------------------------------------------------------------------------------------------------------------------------------------------------------------------------------------------------------------------------------------------------------------------------------------------------------------------------------------------------------------------------------------------------------------------------------------------------------------------------------------------------------------------------------------------------------------------------------------------------------------------------------------------------------------------------------------------------------------------------------------------------------------------------------------------------------------------------------------------------------------------------------------------------------------------------------------------------------------------------------------------------------------------------------------------------------------------------------------------|---------------------------------------------------------------------------------------------------------------------------------------------------------------------------------------------------------------------------------------------------------------------------------------------------------------------------------------------------------------------------|---------------------------------------------------------------------------------------------------------------------------------------------------------------------------------------------------------------------------------------------------------------------------------------------------------------------------------------------------------------------------------------------------------------------------------------------------------------------------------------------------------------------------------------------------------------------------------------------------------------------------------------------------------------------------------------------------------------------------------------------------------------------------------------------------------------------------------------------------------------------------------------------------------------------------------------------------------------------------------------------------------------------------------------------------------------------------------------------------------------------------------------------------------------------------------------------------------------------------------------------------------------------------------------------------------------------------------------------------------------------------------------------------------------------------------------------------------------------------------------------------------------------------------------------------------------------------------------------------------------------------------------------------------------------------------------------------------------------------------------------------------------------------------------------------------------------------------------------------------------------------------------------------------------------------------------------------------------------------------------------------------------------------------------------------------------------------------------------------------------------------------------------------------------------------------------------------------------------------------------------------------------------------------------------------------------------------------------------|----------------------------------------------------------------------------------------------------------------------------------|-------------------------------------------------------------|------------------------------------|-----|
|                                                                                                                                  |                                                                                                                                                                                                                                                                                                                                                                                                                                                                                                                                                                                                                                                                                                                                                                                                                                                                                                                                                                                                                                                                                                                                                                                                                                                                                                                                                                                                                                         |                                                                                                                                                                                                                                                                                                                                                                           | (h x w) (m)                                                                                                                                                                                                                                                                                                                                                                                                                                                                                                                                                                                                                                                                                                                                                                                                                                                                                                                                                                                                                                                                                                                                                                                                                                                                                                                                                                                                                                                                                                                                                                                                                                                                                                                                                                                                                                                                                                                                                                                                                                                                                                                                                                                                                                                                                                                                 |                                                                                                                                  |                                                             |                                    |     |
| _                                                                                                                                | TREES                                                                                                                                                                                                                                                                                                                                                                                                                                                                                                                                                                                                                                                                                                                                                                                                                                                                                                                                                                                                                                                                                                                                                                                                                                                                                                                                                                                                                                   |                                                                                                                                                                                                                                                                                                                                                                           |                                                                                                                                                                                                                                                                                                                                                                                                                                                                                                                                                                                                                                                                                                                                                                                                                                                                                                                                                                                                                                                                                                                                                                                                                                                                                                                                                                                                                                                                                                                                                                                                                                                                                                                                                                                                                                                                                                                                                                                                                                                                                                                                                                                                                                                                                                                                             | 400                                                                                                                              |                                                             |                                    |     |
| Cgu                                                                                                                              | Carealopetalum gummiferum                                                                                                                                                                                                                                                                                                                                                                                                                                                                                                                                                                                                                                                                                                                                                                                                                                                                                                                                                                                                                                                                                                                                                                                                                                                                                                                                                                                                               | NSW Christmas Bush                                                                                                                                                                                                                                                                                                                                                        | 5 x 2                                                                                                                                                                                                                                                                                                                                                                                                                                                                                                                                                                                                                                                                                                                                                                                                                                                                                                                                                                                                                                                                                                                                                                                                                                                                                                                                                                                                                                                                                                                                                                                                                                                                                                                                                                                                                                                                                                                                                                                                                                                                                                                                                                                                                                                                                                                                       | 100L                                                                                                                             | As Shown                                                    |                                    |     |
| Cm                                                                                                                               | Corymbia maculata                                                                                                                                                                                                                                                                                                                                                                                                                                                                                                                                                                                                                                                                                                                                                                                                                                                                                                                                                                                                                                                                                                                                                                                                                                                                                                                                                                                                                       | Spotted Gum                                                                                                                                                                                                                                                                                                                                                               | 30 x 8                                                                                                                                                                                                                                                                                                                                                                                                                                                                                                                                                                                                                                                                                                                                                                                                                                                                                                                                                                                                                                                                                                                                                                                                                                                                                                                                                                                                                                                                                                                                                                                                                                                                                                                                                                                                                                                                                                                                                                                                                                                                                                                                                                                                                                                                                                                                      | 200L                                                                                                                             | As Shown                                                    |                                    |     |
| Ec                                                                                                                               | Eucalyptus crebra                                                                                                                                                                                                                                                                                                                                                                                                                                                                                                                                                                                                                                                                                                                                                                                                                                                                                                                                                                                                                                                                                                                                                                                                                                                                                                                                                                                                                       | Narrow-leaved ironbark                                                                                                                                                                                                                                                                                                                                                    | 35 x 15                                                                                                                                                                                                                                                                                                                                                                                                                                                                                                                                                                                                                                                                                                                                                                                                                                                                                                                                                                                                                                                                                                                                                                                                                                                                                                                                                                                                                                                                                                                                                                                                                                                                                                                                                                                                                                                                                                                                                                                                                                                                                                                                                                                                                                                                                                                                     | 100L                                                                                                                             | As Shown                                                    |                                    |     |
| Ee                                                                                                                               | Eucalyptus eugenioides                                                                                                                                                                                                                                                                                                                                                                                                                                                                                                                                                                                                                                                                                                                                                                                                                                                                                                                                                                                                                                                                                                                                                                                                                                                                                                                                                                                                                  | Thin leaved stringybark                                                                                                                                                                                                                                                                                                                                                   | 20 x 8                                                                                                                                                                                                                                                                                                                                                                                                                                                                                                                                                                                                                                                                                                                                                                                                                                                                                                                                                                                                                                                                                                                                                                                                                                                                                                                                                                                                                                                                                                                                                                                                                                                                                                                                                                                                                                                                                                                                                                                                                                                                                                                                                                                                                                                                                                                                      | 200L                                                                                                                             | As Shown                                                    |                                    |     |
| Ep                                                                                                                               | Eucalyptus punctata                                                                                                                                                                                                                                                                                                                                                                                                                                                                                                                                                                                                                                                                                                                                                                                                                                                                                                                                                                                                                                                                                                                                                                                                                                                                                                                                                                                                                     | Grey Gum                                                                                                                                                                                                                                                                                                                                                                  | 25 x 8                                                                                                                                                                                                                                                                                                                                                                                                                                                                                                                                                                                                                                                                                                                                                                                                                                                                                                                                                                                                                                                                                                                                                                                                                                                                                                                                                                                                                                                                                                                                                                                                                                                                                                                                                                                                                                                                                                                                                                                                                                                                                                                                                                                                                                                                                                                                      | 200L                                                                                                                             | As Shown                                                    |                                    |     |
| Fa                                                                                                                               | Flindersia australis                                                                                                                                                                                                                                                                                                                                                                                                                                                                                                                                                                                                                                                                                                                                                                                                                                                                                                                                                                                                                                                                                                                                                                                                                                                                                                                                                                                                                    | Crow's Ash                                                                                                                                                                                                                                                                                                                                                                | 12 x 7                                                                                                                                                                                                                                                                                                                                                                                                                                                                                                                                                                                                                                                                                                                                                                                                                                                                                                                                                                                                                                                                                                                                                                                                                                                                                                                                                                                                                                                                                                                                                                                                                                                                                                                                                                                                                                                                                                                                                                                                                                                                                                                                                                                                                                                                                                                                      | 100L                                                                                                                             | As Shown                                                    |                                    |     |
| Ηf                                                                                                                               | Hymenosporum flavum                                                                                                                                                                                                                                                                                                                                                                                                                                                                                                                                                                                                                                                                                                                                                                                                                                                                                                                                                                                                                                                                                                                                                                                                                                                                                                                                                                                                                     | Native Frangipani                                                                                                                                                                                                                                                                                                                                                         | 8 x 5                                                                                                                                                                                                                                                                                                                                                                                                                                                                                                                                                                                                                                                                                                                                                                                                                                                                                                                                                                                                                                                                                                                                                                                                                                                                                                                                                                                                                                                                                                                                                                                                                                                                                                                                                                                                                                                                                                                                                                                                                                                                                                                                                                                                                                                                                                                                       | 100L                                                                                                                             | As Shown                                                    |                                    |     |
| Мs                                                                                                                               | Melaleuca styphelioides                                                                                                                                                                                                                                                                                                                                                                                                                                                                                                                                                                                                                                                                                                                                                                                                                                                                                                                                                                                                                                                                                                                                                                                                                                                                                                                                                                                                                 | Prickly Leaved Paperbark                                                                                                                                                                                                                                                                                                                                                  | 8 x 6                                                                                                                                                                                                                                                                                                                                                                                                                                                                                                                                                                                                                                                                                                                                                                                                                                                                                                                                                                                                                                                                                                                                                                                                                                                                                                                                                                                                                                                                                                                                                                                                                                                                                                                                                                                                                                                                                                                                                                                                                                                                                                                                                                                                                                                                                                                                       | 200L                                                                                                                             | As Shown                                                    |                                    |     |
|                                                                                                                                  |                                                                                                                                                                                                                                                                                                                                                                                                                                                                                                                                                                                                                                                                                                                                                                                                                                                                                                                                                                                                                                                                                                                                                                                                                                                                                                                                                                                                                                         |                                                                                                                                                                                                                                                                                                                                                                           |                                                                                                                                                                                                                                                                                                                                                                                                                                                                                                                                                                                                                                                                                                                                                                                                                                                                                                                                                                                                                                                                                                                                                                                                                                                                                                                                                                                                                                                                                                                                                                                                                                                                                                                                                                                                                                                                                                                                                                                                                                                                                                                                                                                                                                                                                                                                             |                                                                                                                                  |                                                             |                                    |     |
|                                                                                                                                  | SHRUBS & ACCENTS                                                                                                                                                                                                                                                                                                                                                                                                                                                                                                                                                                                                                                                                                                                                                                                                                                                                                                                                                                                                                                                                                                                                                                                                                                                                                                                                                                                                                        |                                                                                                                                                                                                                                                                                                                                                                           |                                                                                                                                                                                                                                                                                                                                                                                                                                                                                                                                                                                                                                                                                                                                                                                                                                                                                                                                                                                                                                                                                                                                                                                                                                                                                                                                                                                                                                                                                                                                                                                                                                                                                                                                                                                                                                                                                                                                                                                                                                                                                                                                                                                                                                                                                                                                             |                                                                                                                                  |                                                             |                                    |     |
| As                                                                                                                               | Acmena smithii var. minor                                                                                                                                                                                                                                                                                                                                                                                                                                                                                                                                                                                                                                                                                                                                                                                                                                                                                                                                                                                                                                                                                                                                                                                                                                                                                                                                                                                                               | Lilly Pilly                                                                                                                                                                                                                                                                                                                                                               | 2 x 2                                                                                                                                                                                                                                                                                                                                                                                                                                                                                                                                                                                                                                                                                                                                                                                                                                                                                                                                                                                                                                                                                                                                                                                                                                                                                                                                                                                                                                                                                                                                                                                                                                                                                                                                                                                                                                                                                                                                                                                                                                                                                                                                                                                                                                                                                                                                       | 300mm                                                                                                                            | As Shown                                                    |                                    |     |
| CLJ                                                                                                                              | Callistemon 'Little John'                                                                                                                                                                                                                                                                                                                                                                                                                                                                                                                                                                                                                                                                                                                                                                                                                                                                                                                                                                                                                                                                                                                                                                                                                                                                                                                                                                                                               | Dwarf Bottle Brush                                                                                                                                                                                                                                                                                                                                                        | 1 x 1                                                                                                                                                                                                                                                                                                                                                                                                                                                                                                                                                                                                                                                                                                                                                                                                                                                                                                                                                                                                                                                                                                                                                                                                                                                                                                                                                                                                                                                                                                                                                                                                                                                                                                                                                                                                                                                                                                                                                                                                                                                                                                                                                                                                                                                                                                                                       | 300mm                                                                                                                            | As Shown                                                    |                                    |     |
|                                                                                                                                  | Loropetalum 'Purple Pixie'                                                                                                                                                                                                                                                                                                                                                                                                                                                                                                                                                                                                                                                                                                                                                                                                                                                                                                                                                                                                                                                                                                                                                                                                                                                                                                                                                                                                              | Peack                                                                                                                                                                                                                                                                                                                                                                     | .5 x 1.2                                                                                                                                                                                                                                                                                                                                                                                                                                                                                                                                                                                                                                                                                                                                                                                                                                                                                                                                                                                                                                                                                                                                                                                                                                                                                                                                                                                                                                                                                                                                                                                                                                                                                                                                                                                                                                                                                                                                                                                                                                                                                                                                                                                                                                                                                                                                    | 300mm                                                                                                                            | As Shown                                                    |                                    |     |
|                                                                                                                                  | Melaleuca linariifolia 'Claret Tops'                                                                                                                                                                                                                                                                                                                                                                                                                                                                                                                                                                                                                                                                                                                                                                                                                                                                                                                                                                                                                                                                                                                                                                                                                                                                                                                                                                                                    | Honey Myrtle                                                                                                                                                                                                                                                                                                                                                              | 1 x 1                                                                                                                                                                                                                                                                                                                                                                                                                                                                                                                                                                                                                                                                                                                                                                                                                                                                                                                                                                                                                                                                                                                                                                                                                                                                                                                                                                                                                                                                                                                                                                                                                                                                                                                                                                                                                                                                                                                                                                                                                                                                                                                                                                                                                                                                                                                                       | 300mm                                                                                                                            | As Shown                                                    |                                    |     |
|                                                                                                                                  | •                                                                                                                                                                                                                                                                                                                                                                                                                                                                                                                                                                                                                                                                                                                                                                                                                                                                                                                                                                                                                                                                                                                                                                                                                                                                                                                                                                                                                                       |                                                                                                                                                                                                                                                                                                                                                                           |                                                                                                                                                                                                                                                                                                                                                                                                                                                                                                                                                                                                                                                                                                                                                                                                                                                                                                                                                                                                                                                                                                                                                                                                                                                                                                                                                                                                                                                                                                                                                                                                                                                                                                                                                                                                                                                                                                                                                                                                                                                                                                                                                                                                                                                                                                                                             |                                                                                                                                  |                                                             |                                    |     |
|                                                                                                                                  | Pittosporum 'Miss Muffet'                                                                                                                                                                                                                                                                                                                                                                                                                                                                                                                                                                                                                                                                                                                                                                                                                                                                                                                                                                                                                                                                                                                                                                                                                                                                                                                                                                                                               | Miss Muffet Pittosporum                                                                                                                                                                                                                                                                                                                                                   | 1 x 1                                                                                                                                                                                                                                                                                                                                                                                                                                                                                                                                                                                                                                                                                                                                                                                                                                                                                                                                                                                                                                                                                                                                                                                                                                                                                                                                                                                                                                                                                                                                                                                                                                                                                                                                                                                                                                                                                                                                                                                                                                                                                                                                                                                                                                                                                                                                       | 300mm                                                                                                                            | As Shown                                                    |                                    |     |
| ROP                                                                                                                              | Rhaphiolepis 'Oriental Pearl'                                                                                                                                                                                                                                                                                                                                                                                                                                                                                                                                                                                                                                                                                                                                                                                                                                                                                                                                                                                                                                                                                                                                                                                                                                                                                                                                                                                                           | Indian Hawthorn                                                                                                                                                                                                                                                                                                                                                           | 1 X 1                                                                                                                                                                                                                                                                                                                                                                                                                                                                                                                                                                                                                                                                                                                                                                                                                                                                                                                                                                                                                                                                                                                                                                                                                                                                                                                                                                                                                                                                                                                                                                                                                                                                                                                                                                                                                                                                                                                                                                                                                                                                                                                                                                                                                                                                                                                                       | 300mm                                                                                                                            | As Shown                                                    |                                    |     |
| Wf                                                                                                                               | Westringia fruticosa                                                                                                                                                                                                                                                                                                                                                                                                                                                                                                                                                                                                                                                                                                                                                                                                                                                                                                                                                                                                                                                                                                                                                                                                                                                                                                                                                                                                                    | Coastal Roasemary                                                                                                                                                                                                                                                                                                                                                         | 2 x 2                                                                                                                                                                                                                                                                                                                                                                                                                                                                                                                                                                                                                                                                                                                                                                                                                                                                                                                                                                                                                                                                                                                                                                                                                                                                                                                                                                                                                                                                                                                                                                                                                                                                                                                                                                                                                                                                                                                                                                                                                                                                                                                                                                                                                                                                                                                                       | 300mm                                                                                                                            | As Shown                                                    |                                    |     |
| Vo                                                                                                                               | Viburnum odoratissimum                                                                                                                                                                                                                                                                                                                                                                                                                                                                                                                                                                                                                                                                                                                                                                                                                                                                                                                                                                                                                                                                                                                                                                                                                                                                                                                                                                                                                  | Sweet viburnum                                                                                                                                                                                                                                                                                                                                                            | 4 x 4                                                                                                                                                                                                                                                                                                                                                                                                                                                                                                                                                                                                                                                                                                                                                                                                                                                                                                                                                                                                                                                                                                                                                                                                                                                                                                                                                                                                                                                                                                                                                                                                                                                                                                                                                                                                                                                                                                                                                                                                                                                                                                                                                                                                                                                                                                                                       | 300mm                                                                                                                            | As Shown                                                    |                                    |     |
|                                                                                                                                  |                                                                                                                                                                                                                                                                                                                                                                                                                                                                                                                                                                                                                                                                                                                                                                                                                                                                                                                                                                                                                                                                                                                                                                                                                                                                                                                                                                                                                                         |                                                                                                                                                                                                                                                                                                                                                                           |                                                                                                                                                                                                                                                                                                                                                                                                                                                                                                                                                                                                                                                                                                                                                                                                                                                                                                                                                                                                                                                                                                                                                                                                                                                                                                                                                                                                                                                                                                                                                                                                                                                                                                                                                                                                                                                                                                                                                                                                                                                                                                                                                                                                                                                                                                                                             |                                                                                                                                  |                                                             |                                    |     |
|                                                                                                                                  | GRASSES AND GROUNDCOVERS                                                                                                                                                                                                                                                                                                                                                                                                                                                                                                                                                                                                                                                                                                                                                                                                                                                                                                                                                                                                                                                                                                                                                                                                                                                                                                                                                                                                                |                                                                                                                                                                                                                                                                                                                                                                           |                                                                                                                                                                                                                                                                                                                                                                                                                                                                                                                                                                                                                                                                                                                                                                                                                                                                                                                                                                                                                                                                                                                                                                                                                                                                                                                                                                                                                                                                                                                                                                                                                                                                                                                                                                                                                                                                                                                                                                                                                                                                                                                                                                                                                                                                                                                                             |                                                                                                                                  |                                                             |                                    |     |
| ALR                                                                                                                              | Alternanthera dentata 'Little Ruby'                                                                                                                                                                                                                                                                                                                                                                                                                                                                                                                                                                                                                                                                                                                                                                                                                                                                                                                                                                                                                                                                                                                                                                                                                                                                                                                                                                                                     |                                                                                                                                                                                                                                                                                                                                                                           | 0.15 x .6                                                                                                                                                                                                                                                                                                                                                                                                                                                                                                                                                                                                                                                                                                                                                                                                                                                                                                                                                                                                                                                                                                                                                                                                                                                                                                                                                                                                                                                                                                                                                                                                                                                                                                                                                                                                                                                                                                                                                                                                                                                                                                                                                                                                                                                                                                                                   | 150mm                                                                                                                            | 5/m2                                                        |                                    |     |
| Cg                                                                                                                               | Carpobrotus glaucescens                                                                                                                                                                                                                                                                                                                                                                                                                                                                                                                                                                                                                                                                                                                                                                                                                                                                                                                                                                                                                                                                                                                                                                                                                                                                                                                                                                                                                 | Pigface                                                                                                                                                                                                                                                                                                                                                                   | 0.15 x 1                                                                                                                                                                                                                                                                                                                                                                                                                                                                                                                                                                                                                                                                                                                                                                                                                                                                                                                                                                                                                                                                                                                                                                                                                                                                                                                                                                                                                                                                                                                                                                                                                                                                                                                                                                                                                                                                                                                                                                                                                                                                                                                                                                                                                                                                                                                                    | 150mm                                                                                                                            | 5/m2                                                        |                                    |     |
| Dr                                                                                                                               | Dichondra repens                                                                                                                                                                                                                                                                                                                                                                                                                                                                                                                                                                                                                                                                                                                                                                                                                                                                                                                                                                                                                                                                                                                                                                                                                                                                                                                                                                                                                        | Kidney Weed                                                                                                                                                                                                                                                                                                                                                               | 0.3 x 1                                                                                                                                                                                                                                                                                                                                                                                                                                                                                                                                                                                                                                                                                                                                                                                                                                                                                                                                                                                                                                                                                                                                                                                                                                                                                                                                                                                                                                                                                                                                                                                                                                                                                                                                                                                                                                                                                                                                                                                                                                                                                                                                                                                                                                                                                                                                     | 150mm                                                                                                                            | 5/m2                                                        |                                    |     |
| Gt                                                                                                                               | Gazania tomentosa                                                                                                                                                                                                                                                                                                                                                                                                                                                                                                                                                                                                                                                                                                                                                                                                                                                                                                                                                                                                                                                                                                                                                                                                                                                                                                                                                                                                                       | Silver Gazania                                                                                                                                                                                                                                                                                                                                                            | 0.15 x 1                                                                                                                                                                                                                                                                                                                                                                                                                                                                                                                                                                                                                                                                                                                                                                                                                                                                                                                                                                                                                                                                                                                                                                                                                                                                                                                                                                                                                                                                                                                                                                                                                                                                                                                                                                                                                                                                                                                                                                                                                                                                                                                                                                                                                                                                                                                                    | 150mm                                                                                                                            | 5/m2                                                        |                                    |     |
| Dg                                                                                                                               | Dietes grandiflora                                                                                                                                                                                                                                                                                                                                                                                                                                                                                                                                                                                                                                                                                                                                                                                                                                                                                                                                                                                                                                                                                                                                                                                                                                                                                                                                                                                                                      | Wild Iris                                                                                                                                                                                                                                                                                                                                                                 | 0.4 x .6                                                                                                                                                                                                                                                                                                                                                                                                                                                                                                                                                                                                                                                                                                                                                                                                                                                                                                                                                                                                                                                                                                                                                                                                                                                                                                                                                                                                                                                                                                                                                                                                                                                                                                                                                                                                                                                                                                                                                                                                                                                                                                                                                                                                                                                                                                                                    | 150mm                                                                                                                            | 5/m2                                                        |                                    |     |
| -                                                                                                                                | <i>Liriope</i> 'Evergreen Giant'                                                                                                                                                                                                                                                                                                                                                                                                                                                                                                                                                                                                                                                                                                                                                                                                                                                                                                                                                                                                                                                                                                                                                                                                                                                                                                                                                                                                        | Turf Lily                                                                                                                                                                                                                                                                                                                                                                 | 0.8 x .8                                                                                                                                                                                                                                                                                                                                                                                                                                                                                                                                                                                                                                                                                                                                                                                                                                                                                                                                                                                                                                                                                                                                                                                                                                                                                                                                                                                                                                                                                                                                                                                                                                                                                                                                                                                                                                                                                                                                                                                                                                                                                                                                                                                                                                                                                                                                    | 150mm                                                                                                                            | 5/m2                                                        |                                    |     |
|                                                                                                                                  | Liriope 'Just Right'                                                                                                                                                                                                                                                                                                                                                                                                                                                                                                                                                                                                                                                                                                                                                                                                                                                                                                                                                                                                                                                                                                                                                                                                                                                                                                                                                                                                                    | Liriope                                                                                                                                                                                                                                                                                                                                                                   | 0.4 x .4                                                                                                                                                                                                                                                                                                                                                                                                                                                                                                                                                                                                                                                                                                                                                                                                                                                                                                                                                                                                                                                                                                                                                                                                                                                                                                                                                                                                                                                                                                                                                                                                                                                                                                                                                                                                                                                                                                                                                                                                                                                                                                                                                                                                                                                                                                                                    | 150mm                                                                                                                            | 5/m2                                                        |                                    |     |
| LI                                                                                                                               | Lomandra longifolia                                                                                                                                                                                                                                                                                                                                                                                                                                                                                                                                                                                                                                                                                                                                                                                                                                                                                                                                                                                                                                                                                                                                                                                                                                                                                                                                                                                                                     | Matt Rush                                                                                                                                                                                                                                                                                                                                                                 | 1 x 1                                                                                                                                                                                                                                                                                                                                                                                                                                                                                                                                                                                                                                                                                                                                                                                                                                                                                                                                                                                                                                                                                                                                                                                                                                                                                                                                                                                                                                                                                                                                                                                                                                                                                                                                                                                                                                                                                                                                                                                                                                                                                                                                                                                                                                                                                                                                       | 150mm                                                                                                                            | 5/m2                                                        |                                    |     |
| Мр                                                                                                                               | Myoporum parvifolium                                                                                                                                                                                                                                                                                                                                                                                                                                                                                                                                                                                                                                                                                                                                                                                                                                                                                                                                                                                                                                                                                                                                                                                                                                                                                                                                                                                                                    | Creeping Boobialla                                                                                                                                                                                                                                                                                                                                                        | 0.3 x 2                                                                                                                                                                                                                                                                                                                                                                                                                                                                                                                                                                                                                                                                                                                                                                                                                                                                                                                                                                                                                                                                                                                                                                                                                                                                                                                                                                                                                                                                                                                                                                                                                                                                                                                                                                                                                                                                                                                                                                                                                                                                                                                                                                                                                                                                                                                                     | 150mm                                                                                                                            | 5/m2                                                        |                                    |     |
|                                                                                                                                  |                                                                                                                                                                                                                                                                                                                                                                                                                                                                                                                                                                                                                                                                                                                                                                                                                                                                                                                                                                                                                                                                                                                                                                                                                                                                                                                                                                                                                                         | Tussock Grass                                                                                                                                                                                                                                                                                                                                                             | 0.3 x .6                                                                                                                                                                                                                                                                                                                                                                                                                                                                                                                                                                                                                                                                                                                                                                                                                                                                                                                                                                                                                                                                                                                                                                                                                                                                                                                                                                                                                                                                                                                                                                                                                                                                                                                                                                                                                                                                                                                                                                                                                                                                                                                                                                                                                                                                                                                                    | 150mm                                                                                                                            | 5/m2                                                        |                                    |     |
| PK                                                                                                                               | Poa 'Kingsdale'                                                                                                                                                                                                                                                                                                                                                                                                                                                                                                                                                                                                                                                                                                                                                                                                                                                                                                                                                                                                                                                                                                                                                                                                                                                                                                                                                                                                                         |                                                                                                                                                                                                                                                                                                                                                                           |                                                                                                                                                                                                                                                                                                                                                                                                                                                                                                                                                                                                                                                                                                                                                                                                                                                                                                                                                                                                                                                                                                                                                                                                                                                                                                                                                                                                                                                                                                                                                                                                                                                                                                                                                                                                                                                                                                                                                                                                                                                                                                                                                                                                                                                                                                                                             |                                                                                                                                  |                                                             |                                    |     |
| ΡN                                                                                                                               | Pennisetum 'Nafray'                                                                                                                                                                                                                                                                                                                                                                                                                                                                                                                                                                                                                                                                                                                                                                                                                                                                                                                                                                                                                                                                                                                                                                                                                                                                                                                                                                                                                     | Swamp Foxtail Grass                                                                                                                                                                                                                                                                                                                                                       | 0.6 x .6                                                                                                                                                                                                                                                                                                                                                                                                                                                                                                                                                                                                                                                                                                                                                                                                                                                                                                                                                                                                                                                                                                                                                                                                                                                                                                                                                                                                                                                                                                                                                                                                                                                                                                                                                                                                                                                                                                                                                                                                                                                                                                                                                                                                                                                                                                                                    | 150mm                                                                                                                            | 5/m2                                                        |                                    |     |
| <b>T</b> :                                                                                                                       |                                                                                                                                                                                                                                                                                                                                                                                                                                                                                                                                                                                                                                                                                                                                                                                                                                                                                                                                                                                                                                                                                                                                                                                                                                                                                                                                                                                                                                         | Stor Joomino                                                                                                                                                                                                                                                                                                                                                              |                                                                                                                                                                                                                                                                                                                                                                                                                                                                                                                                                                                                                                                                                                                                                                                                                                                                                                                                                                                                                                                                                                                                                                                                                                                                                                                                                                                                                                                                                                                                                                                                                                                                                                                                                                                                                                                                                                                                                                                                                                                                                                                                                                                                                                                                                                                                             |                                                                                                                                  |                                                             |                                    |     |
| тј<br>Plant                                                                                                                      | Trachelospermum jasminoides<br>ing Type 3 Mamre Frontage                                                                                                                                                                                                                                                                                                                                                                                                                                                                                                                                                                                                                                                                                                                                                                                                                                                                                                                                                                                                                                                                                                                                                                                                                                                                                                                                                                                | Star Jasmine                                                                                                                                                                                                                                                                                                                                                              | 0.3 x 0.3                                                                                                                                                                                                                                                                                                                                                                                                                                                                                                                                                                                                                                                                                                                                                                                                                                                                                                                                                                                                                                                                                                                                                                                                                                                                                                                                                                                                                                                                                                                                                                                                                                                                                                                                                                                                                                                                                                                                                                                                                                                                                                                                                                                                                                                                                                                                   | 150mm                                                                                                                            | 5/m2                                                        |                                    |     |
| -                                                                                                                                | ing Type 3 Mamre Frontage<br>Botanic Name                                                                                                                                                                                                                                                                                                                                                                                                                                                                                                                                                                                                                                                                                                                                                                                                                                                                                                                                                                                                                                                                                                                                                                                                                                                                                                                                                                                               | Star Jasmine Common Name                                                                                                                                                                                                                                                                                                                                                  | 0.3 x 0.3<br>Mature Size                                                                                                                                                                                                                                                                                                                                                                                                                                                                                                                                                                                                                                                                                                                                                                                                                                                                                                                                                                                                                                                                                                                                                                                                                                                                                                                                                                                                                                                                                                                                                                                                                                                                                                                                                                                                                                                                                                                                                                                                                                                                                                                                                                                                                                                                                                                    | Pot Size                                                                                                                         | Spacing                                                     |                                    |     |
| Plant                                                                                                                            | ing Type 3 Mamre Frontage<br>Botanic Name<br>SHRUBS & ACCENTS                                                                                                                                                                                                                                                                                                                                                                                                                                                                                                                                                                                                                                                                                                                                                                                                                                                                                                                                                                                                                                                                                                                                                                                                                                                                                                                                                                           | Common Name                                                                                                                                                                                                                                                                                                                                                               | Mature Size                                                                                                                                                                                                                                                                                                                                                                                                                                                                                                                                                                                                                                                                                                                                                                                                                                                                                                                                                                                                                                                                                                                                                                                                                                                                                                                                                                                                                                                                                                                                                                                                                                                                                                                                                                                                                                                                                                                                                                                                                                                                                                                                                                                                                                                                                                                                 | Pot Size                                                                                                                         |                                                             |                                    |     |
| Plant                                                                                                                            | ing Type 3 Mamre Frontage<br>Botanic Name<br>SHRUBS & ACCENTS<br>Acmena smithii var. minor                                                                                                                                                                                                                                                                                                                                                                                                                                                                                                                                                                                                                                                                                                                                                                                                                                                                                                                                                                                                                                                                                                                                                                                                                                                                                                                                              | Common Name                                                                                                                                                                                                                                                                                                                                                               | Mature Size                                                                                                                                                                                                                                                                                                                                                                                                                                                                                                                                                                                                                                                                                                                                                                                                                                                                                                                                                                                                                                                                                                                                                                                                                                                                                                                                                                                                                                                                                                                                                                                                                                                                                                                                                                                                                                                                                                                                                                                                                                                                                                                                                                                                                                                                                                                                 | Pot Size                                                                                                                         |                                                             |                                    |     |
| Plant<br>AsM<br>CE                                                                                                               | ing Type 3 Mamre Frontage<br>Botanic Name<br>SHRUBS & ACCENTS<br>Acmena smithii var. minor<br>Callistemon 'Endeavour'                                                                                                                                                                                                                                                                                                                                                                                                                                                                                                                                                                                                                                                                                                                                                                                                                                                                                                                                                                                                                                                                                                                                                                                                                                                                                                                   | Common Name<br>Lilly Pilly<br>Bottlebrush                                                                                                                                                                                                                                                                                                                                 | Mature Size                                                                                                                                                                                                                                                                                                                                                                                                                                                                                                                                                                                                                                                                                                                                                                                                                                                                                                                                                                                                                                                                                                                                                                                                                                                                                                                                                                                                                                                                                                                                                                                                                                                                                                                                                                                                                                                                                                                                                                                                                                                                                                                                                                                                                                                                                                                                 | Pot Size<br>200mm<br>200mm                                                                                                       |                                                             |                                    |     |
| Plant<br>AsM<br>CE<br>CLJ                                                                                                        | ing Type 3 Mamre Frontage<br>Botanic Name<br>SHRUBS & ACCENTS<br>Acmena smithii var. minor<br>Callistemon 'Endeavour'<br>Callistemon 'Little John'                                                                                                                                                                                                                                                                                                                                                                                                                                                                                                                                                                                                                                                                                                                                                                                                                                                                                                                                                                                                                                                                                                                                                                                                                                                                                      | Common Name<br>Lilly Pilly<br>Bottlebrush<br>Dwarf Bottle Brush                                                                                                                                                                                                                                                                                                           | Mature Size<br>2 x 2<br>2 x 3<br>1 x 1                                                                                                                                                                                                                                                                                                                                                                                                                                                                                                                                                                                                                                                                                                                                                                                                                                                                                                                                                                                                                                                                                                                                                                                                                                                                                                                                                                                                                                                                                                                                                                                                                                                                                                                                                                                                                                                                                                                                                                                                                                                                                                                                                                                                                                                                                                      | <b>Pot Size</b><br>200mm<br>200mm<br>200mm                                                                                       | Spacing                                                     |                                    |     |
| Plant<br>CE<br>CLJ<br>Dc                                                                                                         | ing Type 3 Mamre Frontage<br>Botanic Name<br>SHRUBS & ACCENTS<br>Acmena smithii var. minor<br>Callistemon 'Endeavour'<br>Callistemon 'Little John'<br>Dodonaea viscosa subsp. cuneata                                                                                                                                                                                                                                                                                                                                                                                                                                                                                                                                                                                                                                                                                                                                                                                                                                                                                                                                                                                                                                                                                                                                                                                                                                                   | Common Name<br>Lilly Pilly<br>Bottlebrush<br>Dwarf Bottle Brush<br>Wedge-leaf Hop-bush                                                                                                                                                                                                                                                                                    | Mature Size<br>2 x 2<br>2 x 3<br>1 x 1<br>1 x 2                                                                                                                                                                                                                                                                                                                                                                                                                                                                                                                                                                                                                                                                                                                                                                                                                                                                                                                                                                                                                                                                                                                                                                                                                                                                                                                                                                                                                                                                                                                                                                                                                                                                                                                                                                                                                                                                                                                                                                                                                                                                                                                                                                                                                                                                                             | <b>Pot Size</b><br>200mm<br>200mm<br>200mm<br>200mm                                                                              |                                                             |                                    |     |
| Plant<br>AsM<br>CE<br>CLJ<br>Dc<br>MCT                                                                                           | ing Type 3 Mamre Frontage<br>Botanic Name<br>SHRUBS & ACCENTS<br>Acmena smithii var. minor<br>Callistemon 'Endeavour'<br>Callistemon 'Little John'<br>Dodonaea viscosa sub sp. cuneata<br>Melaleuca linariifolia 'Claret Tops'                                                                                                                                                                                                                                                                                                                                                                                                                                                                                                                                                                                                                                                                                                                                                                                                                                                                                                                                                                                                                                                                                                                                                                                                          | Common Name<br>Lilly Pilly<br>Bottlebrush<br>Dwarf Bottle Brush<br>Wedge-leaf Hop-bush<br>Honey Myrtle                                                                                                                                                                                                                                                                    | Mature Size           2 x 2           2 x 3           1 x 1           1 x 2           1 x 1                                                                                                                                                                                                                                                                                                                                                                                                                                                                                                                                                                                                                                                                                                                                                                                                                                                                                                                                                                                                                                                                                                                                                                                                                                                                                                                                                                                                                                                                                                                                                                                                                                                                                                                                                                                                                                                                                                                                                                                                                                                                                                                                                                                                                                                 | Pot Size<br>200mm<br>200mm<br>200mm<br>200mm                                                                                     | Spacing                                                     |                                    |     |
| AsM<br>CE<br>CLJ<br>Dc<br>MCT<br>PP                                                                                              | ing Type 3 Mamre Frontage<br>Botanic Name<br>SHRUBS & ACCENTS<br>Acmena smithii var. minor<br>Callistemon 'Endeavour'<br>Callistemon 'Little John'<br>Dodonaea viscosa sub sp. cuneata<br>Melaleuca linariifolia 'Claret Tops'<br>Phormium tenax 'Purpureum'                                                                                                                                                                                                                                                                                                                                                                                                                                                                                                                                                                                                                                                                                                                                                                                                                                                                                                                                                                                                                                                                                                                                                                            | Common Name<br>Lilly Pilly<br>Bottlebrush<br>Dwarf Bottle Brush<br>Wedge-leaf Hop-bush<br>Honey Myrtle<br>Bronze Flax                                                                                                                                                                                                                                                     | Mature Size<br>2 x 2<br>2 x 3<br>1 x 1<br>1 x 2<br>1 x 1<br>1.5 x 1                                                                                                                                                                                                                                                                                                                                                                                                                                                                                                                                                                                                                                                                                                                                                                                                                                                                                                                                                                                                                                                                                                                                                                                                                                                                                                                                                                                                                                                                                                                                                                                                                                                                                                                                                                                                                                                                                                                                                                                                                                                                                                                                                                                                                                                                         | Pot Size<br>200mm<br>200mm<br>200mm<br>200mm<br>200mm                                                                            | Spacing                                                     |                                    |     |
| AsM<br>CE<br>CLJ<br>Dc<br>MCT                                                                                                    | ing Type 3 Mamre Frontage<br>Botanic Name<br>SHRUBS & ACCENTS<br>Acmena smithii var. minor<br>Callistemon 'Endeavour'<br>Callistemon 'Little John'<br>Dodonaea viscosa sub sp. cuneata<br>Melaleuca linariifolia 'Claret Tops'                                                                                                                                                                                                                                                                                                                                                                                                                                                                                                                                                                                                                                                                                                                                                                                                                                                                                                                                                                                                                                                                                                                                                                                                          | Common Name<br>Lilly Pilly<br>Bottlebrush<br>Dwarf Bottle Brush<br>Wedge-leaf Hop-bush<br>Honey Myrtle                                                                                                                                                                                                                                                                    | Mature Size           2 x 2           2 x 3           1 x 1           1 x 2           1 x 1                                                                                                                                                                                                                                                                                                                                                                                                                                                                                                                                                                                                                                                                                                                                                                                                                                                                                                                                                                                                                                                                                                                                                                                                                                                                                                                                                                                                                                                                                                                                                                                                                                                                                                                                                                                                                                                                                                                                                                                                                                                                                                                                                                                                                                                 | Pot Size<br>200mm<br>200mm<br>200mm<br>200mm                                                                                     | Spacing                                                     |                                    |     |
| AsM<br>CE<br>CLJ<br>Dc<br>MCT<br>PP                                                                                              | ing Type 3 Mamre Frontage<br>Botanic Name<br>SHRUBS & ACCENTS<br>Acmena smithii var. minor<br>Callistemon 'Endeavour'<br>Callistemon 'Little John'<br>Dodonaea viscosa subsp. cuneata<br>Melaleuca linariifolia 'Claret Tops'<br>Phormium tenax 'Purpureum'<br>Westringia fruticosa                                                                                                                                                                                                                                                                                                                                                                                                                                                                                                                                                                                                                                                                                                                                                                                                                                                                                                                                                                                                                                                                                                                                                     | Common Name<br>Lilly Pilly<br>Bottlebrush<br>Dwarf Bottle Brush<br>Wedge-leaf Hop-bush<br>Honey Myrtle<br>Bronze Flax                                                                                                                                                                                                                                                     | Mature Size<br>2 x 2<br>2 x 3<br>1 x 1<br>1 x 2<br>1 x 1<br>1.5 x 1                                                                                                                                                                                                                                                                                                                                                                                                                                                                                                                                                                                                                                                                                                                                                                                                                                                                                                                                                                                                                                                                                                                                                                                                                                                                                                                                                                                                                                                                                                                                                                                                                                                                                                                                                                                                                                                                                                                                                                                                                                                                                                                                                                                                                                                                         | Pot Size<br>200mm<br>200mm<br>200mm<br>200mm<br>200mm                                                                            | Spacing                                                     |                                    |     |
| AsM<br>CE<br>CLJ<br>Dc<br>MCT<br>PP<br>Wf                                                                                        | ing Type 3 Mamre Frontage<br>Botanic Name<br>SHRUBS & ACCENTS<br>Acmena smithii var. minor<br>Callistemon 'Endeavour'<br>Callistemon 'Little John'<br>Dodonaea viscosa sub sp. cuneata<br>Melaleuca linariifolia 'Claret Tops'<br>Phormium tenax 'Purpureum'<br>Westringia fruticosa<br>GRASSES AND GROUNDCOVERS                                                                                                                                                                                                                                                                                                                                                                                                                                                                                                                                                                                                                                                                                                                                                                                                                                                                                                                                                                                                                                                                                                                        | Common Name<br>Lilly Pilly<br>Bottlebrush<br>Dwarf Bottle Brush<br>Wedge-leaf Hop-bush<br>Honey Myrtle<br>Bronze Flax<br>Coastal Roasemary                                                                                                                                                                                                                                | Mature Size<br>2 x 2<br>2 x 3<br>1 x 1<br>1 x 2<br>1 x 1<br>1.5 x 1<br>2 x 2                                                                                                                                                                                                                                                                                                                                                                                                                                                                                                                                                                                                                                                                                                                                                                                                                                                                                                                                                                                                                                                                                                                                                                                                                                                                                                                                                                                                                                                                                                                                                                                                                                                                                                                                                                                                                                                                                                                                                                                                                                                                                                                                                                                                                                                                | Pot Size<br>200mm<br>200mm<br>200mm<br>200mm<br>200mm<br>200mm                                                                   | Spacing                                                     |                                    |     |
| AsM<br>CE<br>CLJ<br>Dc<br>MCT<br>PP<br>Wf                                                                                        | ing Type 3 Mamre Frontage<br>Botanic Name<br>SHRUBS & ACCENTS<br>Acmena smithii var. minor<br>Callistemon 'Endeavour'<br>Callistemon 'Little John'<br>Dodonaea viscosa subsp. cuneata<br>Melaleuca linariifolia 'Claret Tops'<br>Phormium tenax 'Purpureum'<br>Westringia fruticosa<br>GRASSES AND GROUNDCOVERS<br>Carpobrotus glaucescens                                                                                                                                                                                                                                                                                                                                                                                                                                                                                                                                                                                                                                                                                                                                                                                                                                                                                                                                                                                                                                                                                              | Common Name<br>Lilly Pilly<br>Bottlebrush<br>Dwarf Bottle Brush<br>Wedge-leaf Hop-bush<br>Honey Myrtle<br>Bronze Flax<br>Coastal Roasemary<br>Pigface                                                                                                                                                                                                                     | Mature Size<br>2 x 2<br>2 x 3<br>1 x 1<br>1 x 2<br>1 x 1<br>1.5 x 1<br>2 x 2<br>.15 x 1                                                                                                                                                                                                                                                                                                                                                                                                                                                                                                                                                                                                                                                                                                                                                                                                                                                                                                                                                                                                                                                                                                                                                                                                                                                                                                                                                                                                                                                                                                                                                                                                                                                                                                                                                                                                                                                                                                                                                                                                                                                                                                                                                                                                                                                     | Pot Size<br>200mm<br>200mm<br>200mm<br>200mm<br>200mm<br>200mm                                                                   | Spacing                                                     |                                    |     |
| AsM<br>CE<br>CLJ<br>DC<br>MCT<br>PP<br>Wf<br>Cg<br>Gt                                                                            | ing Type 3 Mamre Frontage<br>Botanic Name<br>SHRUBS & ACCENTS<br>Acmena smithii var. minor<br>Callistemon 'Endeavour'<br>Callistemon 'Little John'<br>Dodonaea viscosa subsp. cuneata<br>Melaleuca linariifolia 'Claret Tops'<br>Phormium tenax 'Purpureum'<br>Westringia fruticosa<br>GRASSES AND GROUNDCOVERS<br>Carpobrotus glaucescens<br>Gazania tomentosa                                                                                                                                                                                                                                                                                                                                                                                                                                                                                                                                                                                                                                                                                                                                                                                                                                                                                                                                                                                                                                                                         | Common Name Lilly Pilly Bottlebrush Dwarf Bottle Brush Wedge-leaf Hop-bush Honey Myrtle Bronze Flax Coastal Roasemary Pigface Silver Gazania                                                                                                                                                                                                                              | Mature Size<br>2 x 2<br>2 x 3<br>1 x 1<br>1 x 2<br>1 x 1<br>1.5 x 1<br>2 x 2                                                                                                                                                                                                                                                                                                                                                                                                                                                                                                                                                                                                                                                                                                                                                                                                                                                                                                                                                                                                                                                                                                                                                                                                                                                                                                                                                                                                                                                                                                                                                                                                                                                                                                                                                                                                                                                                                                                                                                                                                                                                                                                                                                                                                                                                | Pot Size 200mm 200mm 200mm 200mm 200mm 200mm 150mm                                                                               | Spacing                                                     |                                    |     |
| AsM<br>CE<br>CLJ<br>Dc<br>MCT<br>PP<br>Wf<br>Cg<br>Gt<br>Hv                                                                      | ing Type 3 Mamre Frontage<br>Botanic Name<br>SHRUBS & ACCENTS<br>Acmena smithii var. minor<br>Callistemon 'Endeavour'<br>Callistemon 'Little John'<br>Dodonaea viscosa sub sp. cuneata<br>Melaleuca linariifolia 'Claret Tops'<br>Phormium tenax 'Purpureum'<br>Westringia fruticosa<br>GRASSES AND GROUNDCOVERS<br>Carpobrotus glaucescens<br>Gazania tomentosa<br>Hardenbergia violacea                                                                                                                                                                                                                                                                                                                                                                                                                                                                                                                                                                                                                                                                                                                                                                                                                                                                                                                                                                                                                                               | Common Name Lilly Pilly Bottlebrush Dwarf Bottle Brush Wedge-leaf Hop-bush Honey Myrtle Bronze Flax Coastal Roasemary Pigface Silver Gazania Purple Coral Pea                                                                                                                                                                                                             | Mature Size<br>2 x 2<br>2 x 3<br>1 x 1<br>1 x 2<br>1 x 1<br>1.5 x 1<br>2 x 2<br>.15 x 1<br>.15 x 1<br>.15 x 1<br>.15 x 1                                                                                                                                                                                                                                                                                                                                                                                                                                                                                                                                                                                                                                                                                                                                                                                                                                                                                                                                                                                                                                                                                                                                                                                                                                                                                                                                                                                                                                                                                                                                                                                                                                                                                                                                                                                                                                                                                                                                                                                                                                                                                                                                                                                                                    | Pot Size 200mm 200mm 200mm 200mm 200mm 200mm 150mm 150mm                                                                         | Spacing                                                     |                                    |     |
| AsM<br>CE<br>CLJ<br>Dc<br>MCT<br>PP<br>Wf<br>Cg<br>Gt                                                                            | ing Type 3 Mamre Frontage<br>Botanic Name<br>SHRUBS & ACCENTS<br>Acmena smithii var. minor<br>Callistemon 'Endeavour'<br>Callistemon 'Little John'<br>Dodonaea viscosa sub sp. cuneata<br>Melaleuca linariifolia 'Claret Tops'<br>Phormium tenax 'Purpureum'<br>Westringia fruticosa<br>GRASSES AND GROUNDCOVERS<br>Carpobrotus glaucescens<br>Gazania tomentosa<br>Hardenbergia violacea<br>Lomandra longifolia                                                                                                                                                                                                                                                                                                                                                                                                                                                                                                                                                                                                                                                                                                                                                                                                                                                                                                                                                                                                                        | Common Name Lilly Pilly Bottlebrush Dwarf Bottle Brush Wedge-leaf Hop-bush Honey Myrtle Bronze Flax Coastal Roasemary Pigface Silver Gazania Purple Coral Pea Matt Rush                                                                                                                                                                                                   | Mature Size<br>2 x 2<br>2 x 3<br>1 x 1<br>1 x 2<br>1 x 1<br>1.5 x 1<br>2 x 2<br>.15 x 1<br>.15 x 1                                                                                                                                                                                                                                                                                                                                                                                                                                                                                                                                                                                                                                                                                                                                                                                                                                                                                                                                                                                                                                                                                                                                                                                                                                                                                                                                                                                                                                                                                                                                                                                                                                                                                                                                                                                                                                                                                                                                                                                                                                                                                                                                       | Pot Size 200mm 200mm 200mm 200mm 200mm 200mm 150mm 150mm 150mm                                                                   | Spacing<br>Refer matrix                                     |                                    |     |
| AsM<br>CE<br>CLJ<br>Dc<br>MCT<br>PP<br>Wf<br>Cg<br>Gt<br>Hv                                                                      | ing Type 3 Mamre Frontage<br>Botanic Name<br>SHRUBS & ACCENTS<br>Acmena smithii var. minor<br>Callistemon 'Endeavour'<br>Callistemon 'Little John'<br>Dodonaea viscosa sub sp. cuneata<br>Melaleuca linariifolia 'Claret Tops'<br>Phormium tenax 'Purpureum'<br>Westringia fruticosa<br>GRASSES AND GROUNDCOVERS<br>Carpobrotus glaucescens<br>Gazania tomentosa<br>Hardenbergia violacea<br>Lomandra longifolia<br>Myoporum parvifolium                                                                                                                                                                                                                                                                                                                                                                                                                                                                                                                                                                                                                                                                                                                                                                                                                                                                                                                                                                                                | Common Name Lilly Pilly Bottlebrush Dwarf Bottle Brush Wedge-leaf Hop-bush Honey Myrtle Bronze Flax Coastal Roasemary Pigface Silver Gazania Purple Coral Pea Matt Rush Creeping Boobialla                                                                                                                                                                                | Mature Size<br>2 x 2<br>2 x 3<br>1 x 1<br>1 x 2<br>1 x 1<br>1.5 x 1<br>2 x 2<br>.15 x 1<br>.15  | Pot Size 200mm 200mm 200mm 200mm 200mm 200mm 150mm 150mm 150mm 150mm                                                             | Spacing                                                     |                                    |     |
| AsM<br>CE<br>CLJ<br>Dc<br>MCT<br>PP<br>Wf<br>Gt<br>Hv<br>LI                                                                      | ing Type 3 Mamre Frontage<br>Botanic Name<br>SHRUBS & ACCENTS<br>Acmena smithii var. minor<br>Callistemon 'Endeavour'<br>Callistemon 'Little John'<br>Dodonaea viscosa subsp. cuneata<br>Melaleuca linariifolia 'Claret Tops'<br>Phormium tenax 'Purpureum'<br>Westringia fruticosa<br>GRASSES AND GROUNDCOVERS<br>Carpobrotus glaucescens<br>Gazania tomentosa<br>Hardenbergia violacea<br>Lomandra longifolia<br>Myoporum parvifolium<br>Poa 'Kingsdale'                                                                                                                                                                                                                                                                                                                                                                                                                                                                                                                                                                                                                                                                                                                                                                                                                                                                                                                                                                              | Common Name Lilly Pilly Bottlebrush Dwarf Bottle Brush Wedge-leaf Hop-bush Honey Myrtle Bronze Flax Coastal Roasemary Pigface Silver Gazania Purple Coral Pea Matt Rush                                                                                                                                                                                                   | Mature Size<br>2 x 2<br>2 x 3<br>1 x 1<br>1 x 2<br>1 x 1<br>1.5 x 1<br>2 x 2<br>.15 x 1<br>.15 x 1<br>.15 x 1<br>.15 x 1<br>.15 x 1<br>.3 x 2<br>.3 x .6                                                                                                                                                                                                                                                                                                                                                                                                                                                                                                                                                                                                                                                                                                                                                                                                                                                                                                                                                                                                                                                                                                                                                                                                                                                                                                                                                                                                                                                                                                                                                                                                                                                                                                                                                                                                                                                                                                                                                                                                                                                                                                                                                                                    | Pot Size 200mm 200mm 200mm 200mm 200mm 200mm 150mm 150mm 150mm 150mm 150mm                                                       | Spacing<br>Refer matrix                                     |                                    |     |
| AsM<br>CE<br>CLJ<br>DC<br>MCT<br>PP<br>Wf<br>Cg<br>Gt<br>Hv<br>LI<br>Mp                                                          | ing Type 3 Mamre Frontage<br>Botanic Name<br>SHRUBS & ACCENTS<br>Acmena smithii var. minor<br>Callistemon 'Endeavour'<br>Callistemon 'Little John'<br>Dodonaea viscosa sub sp. cuneata<br>Melaleuca linariifolia 'Claret Tops'<br>Phormium tenax 'Purpureum'<br>Westringia fruticosa<br>GRASSES AND GROUNDCOVERS<br>Carpobrotus glaucescens<br>Gazania tomentosa<br>Hardenbergia violacea<br>Lomandra longifolia<br>Myoporum parvifolium                                                                                                                                                                                                                                                                                                                                                                                                                                                                                                                                                                                                                                                                                                                                                                                                                                                                                                                                                                                                | Common Name Lilly Pilly Bottlebrush Dwarf Bottle Brush Wedge-leaf Hop-bush Honey Myrtle Bronze Flax Coastal Roasemary Pigface Silver Gazania Purple Coral Pea Matt Rush Creeping Boobialla                                                                                                                                                                                | Mature Size<br>2 x 2<br>2 x 3<br>1 x 1<br>1 x 2<br>1 x 1<br>1.5 x 1<br>2 x 2<br>.15 x 1<br>.15  | Pot Size 200mm 200mm 200mm 200mm 200mm 200mm 150mm 150mm 150mm 150mm                                                             | Spacing<br>Refer matrix                                     |                                    |     |
| AsM<br>CE<br>CLJ<br>DC<br>MCT<br>PP<br>Wf<br>Cg<br>Gt<br>Hv<br>LI<br>Mp<br>PK                                                    | ing Type 3 Mamre Frontage<br>Botanic Name<br>SHRUBS & ACCENTS<br>Acmena smithii var. minor<br>Callistemon 'Endeavour'<br>Callistemon 'Little John'<br>Dodonaea viscosa subsp. cuneata<br>Melaleuca linariifolia 'Claret Tops'<br>Phormium tenax 'Purpureum'<br>Westringia fruticosa<br>GRASSES AND GROUNDCOVERS<br>Carpobrotus glaucescens<br>Gazania tomentosa<br>Hardenbergia violacea<br>Lomandra longifolia<br>Myoporum parvifolium<br>Poa 'Kingsdale'                                                                                                                                                                                                                                                                                                                                                                                                                                                                                                                                                                                                                                                                                                                                                                                                                                                                                                                                                                              | Common Name Lilly Pilly Bottlebrush Dwarf Bottle Brush Wedge-leaf Hop-bush Honey Myrtle Bronze Flax Coastal Roasemary Pigface Silver Gazania Purple Coral Pea Matt Rush Creeping Boobialla Tussock Grass                                                                                                                                                                  | Mature Size<br>2 x 2<br>2 x 3<br>1 x 1<br>1 x 2<br>1 x 1<br>1.5 x 1<br>2 x 2<br>.15 x 1<br>.15 x 1<br>.15 x 1<br>.15 x 1<br>.15 x 1<br>.3 x 2<br>.3 x .6                                                                                                                                                                                                                                                                                                                                                                                                                                                                                                                                                                                                                                                                                                                                                                                                                                                                                                                                                                                                                                                                                                                                                                                                                                                                                                                                                                                                                                                                                                                                                                                                                                                                                                                                                                                                                                                                                                                                                                                                                                                                                                                                                                                    | Pot Size 200mm 200mm 200mm 200mm 200mm 200mm 150mm 150mm 150mm 150mm 150mm                                                       | Spacing<br>Refer matrix                                     |                                    |     |
| Asm<br>CE<br>CLJ<br>DC<br>MCT<br>PP<br>Wf<br>Gt<br>Hv<br>LI<br>Mp<br>PK<br>PN<br>Tj                                              | ing Type 3 Mamre Frontage<br>Botanic Name<br>SHRUBS & ACCENTS<br>Acmena smithii var. minor<br>Callistemon 'Endeavour'<br>Callistemon 'Little John'<br>Dodonaea viscosa sub sp. cuneata<br>Melaleuca linariifolia 'Claret Tops'<br>Phormium tenax 'Purpureum'<br>Westringia fruticosa<br>GRASSES AND GROUNDCOVERS<br>Carpobrotus glaucescens<br>Gazania tomentosa<br>Hardenbergia violacea<br>Lomandra longifolia<br>Myoporum parvifolium<br>Poa 'Kingsdale'<br>Pennisetum 'Nafray'<br>Trachelospermum jasminoides                                                                                                                                                                                                                                                                                                                                                                                                                                                                                                                                                                                                                                                                                                                                                                                                                                                                                                                       | Common Name Lilly Pilly Bottlebrush Dwarf Bottle Brush Wedge-leaf Hop-bush Honey Myrtle Bronze Flax Coastal Roasemary Pigface Silver Gazania Purple Coral Pea Matt Rush Creeping Boobialla Tussock Grass Swamp Foxtail Grass                                                                                                                                              | Mature Size<br>2 x 2<br>2 x 3<br>1 x 1<br>1 x 2<br>1 x 1<br>1 x 2<br>1 x 1<br>1.5 x 1<br>2 x 2<br>                                                                                                                                                                                                                                                                                                                                                                                                                                                                                                                                                                                                                                                                                                                                                                                                                                                                                                                                                                                                                                                                                                                                                                                                                                                                                                                                                                                                                                                                                                                                                                                                                                                                                                                                                                                                                                                                                                                                                                                                                                                                                                                                                                                                                                          | Pot Size 200mm 200mm 200mm 200mm 200mm 200mm 100mm 150mm 150mm 150mm 150mm 150mm 150mm                                           | Spacing<br>Refer matrix                                     |                                    |     |
| AsM<br>CE<br>CLJ<br>DC<br>MCT<br>PP<br>Wf<br>Gt<br>Hv<br>LI<br>Mp<br>PK<br>PN<br>Tj                                              | ing Type 3 Mamre Frontage Botanic Name SHRUBS & ACCENTS Acmena smithii var. minor Callistemon 'Endeavour' Callistemon 'Little John' Dodonaea viscosa sub sp. cuneata Melaleuca linariifolia 'Claret Tops' Phormium tenax 'Purpureum' Westringia fruticosa GRASSES AND GROUNDCOVERS Carpobrotus glaucescens Gazania tomentosa Hardenbergia violacea Lomandra longifolia Myoporum parvifolium Poa 'Kingsdale' Pennisetum 'Nafray'                                                                                                                                                                                                                                                                                                                                                                                                                                                                                                                                                                                                                                                                                                                                                                                                                                                                                                                                                                                                         | Common Name Lilly Pilly Bottlebrush Dwarf Bottle Brush Wedge-leaf Hop-bush Honey Myrtle Bronze Flax Coastal Roasemary Pigface Silver Gazania Purple Coral Pea Matt Rush Creeping Boobialla Tussock Grass Swamp Foxtail Grass                                                                                                                                              | Mature Size<br>2 x 2<br>2 x 3<br>1 x 1<br>1 x 2<br>1 x 1<br>1 x 2<br>1 x 1<br>1.5 x 1<br>2 x 2<br>                                                                                                                                                                                                                                                                                                                                                                                                                                                                                                                                                                                                                                                                                                                                                                                                                                                                                                                                                                                                                                                                                                                                                                                                                                                                                                                                                                                                                                                                                                                                                                                                                                                                                                                                                                                                                                                                                                                                                                                                                                                                                                                                                                                                                                          | Pot Size 200mm 200mm 200mm 200mm 200mm 200mm 100mm 150mm 150mm 150mm 150mm 150mm 150mm                                           | Spacing<br>Refer matrix                                     |                                    |     |
| AsM<br>CE<br>CLJ<br>DC<br>MCT<br>PP<br>Wf<br>Cg<br>Gt<br>Hv<br>LI<br>Mp<br>PK<br>PN<br>Tj                                        | ing Type 3 Mamre Frontage<br>Botanic Name<br>SHRUBS & ACCENTS<br>Acmena smithii var. minor<br>Callistemon 'Endeavour'<br>Callistemon 'Little John'<br>Dodonaea viscosa subsp. cuneata<br>Melaleuca linariifolia 'Claret Tops'<br>Phormium tenax 'Purpureum'<br>Westringia fruticosa<br>GRASSES AND GROUNDCOVERS<br>Carpobrotus glaucescens<br>Gazania tomentosa<br>Hardenbergia violacea<br>Lomandra longifolia<br>Myoporum parvifolium<br>Poa 'Kingsdale'<br>Pennisetum 'Nafray'<br>Trachelospermum jasminoides<br>ing Type 4 Boundary Matrix<br>Botanic Name                                                                                                                                                                                                                                                                                                                                                                                                                                                                                                                                                                                                                                                                                                                                                                                                                                                                          | Common Name Lilly Pilly Bottlebrush Dwarf Bottle Brush Wedge-leaf Hop-bush Honey Myrtle Bronze Flax Coastal Roasemary Pigface Silver Gazania Purple Coral Pea Matt Rush Creeping Boobialla Tussock Grass Swamp Foxtail Grass                                                                                                                                              | Mature Size<br>2 x 2<br>2 x 3<br>1 x 1<br>1 x 2<br>1 x 1<br>1 x 2<br>1 x 1<br>1.5 x 1<br>2 x 2<br>                                                                                                                                                                                                                                                                                                                                                                                                                                                                                                                                                                                                                                                                                                                                                                                                                                                                                                                                                                                                                                                                                                                                                                                                                                                                                                                                                                                                                                                                                                                                                                                                                                                                                                                                                                                                                                                                                                                                                                                                                                                                                                                                                                                                                                          | Pot Size 200mm 200mm 200mm 200mm 200mm 200mm 100mm 150mm 150mm 150mm 150mm 150mm 150mm                                           | Spacing<br>Refer matrix                                     |                                    |     |
| AsM<br>CE<br>CLJ<br>Dc<br>MCT<br>PP<br>Wf<br>Cg<br>Gt<br>Hv<br>LI<br>Mp<br>PK<br>PN<br>Tj                                        | ing Type 3 Mamre Frontage Botanic Name SHRUBS & ACCENTS Acmena smithii var. minor Callistemon 'Endeavour' Callistemon 'Little John' Dodonaea viscosa subsp. cuneata Melaleuca linariifolia 'Claret Tops' Phormium tenax 'Purpureum' Westringia fruticosa GRASSES AND GROUNDCOVERS Carpobrotus glaucescens Gazania tomentosa Hardenbergia violacea Lomandra longifolia Myoporum parvifolium Poa 'Kingsdale' Pennisetum 'Nafray' Trachelospermum jasminoides ing Type 4 Boundary Matrix Botanic Name SHRUBS & ACCENTS                                                                                                                                                                                                                                                                                                                                                                                                                                                                                                                                                                                                                                                                                                                                                                                                                                                                                                                     | Common Name Lilly Pilly Bottlebrush Dwarf Bottle Brush Wedge-leaf Hop-bush Honey Myrtle Bronze Flax Coastal Roasemary Pigface Silver Gazania Purple Coral Pea Matt Rush Creeping Boobialla Tussock Grass Swamp Foxtail Grass Star Jasmine Common Name                                                                                                                     | Mature Size<br>2 x 2<br>2 x 3<br>1 x 1<br>1 x 2<br>1 x 1<br>1 x 2<br>1 x 1<br>1.5 x 1<br>2 x 2<br>                                                                                                                                                                                                                                                                                                                                                                                                                                                                                                                                                                                                                                                                                                                                                                                                                                                                                                                                                                                                                                                                                                                                                                                                                                                                                                                                                                                                                                                                                                                                                                                                                                                                                                                                                                                                                                                                                                                                                                                                                                                                                                                                                                                                                                          | Pot Size 200mm 200mm 200mm 200mm 200mm 200mm 200mm 150mm 150mm 150mm 150mm 150mm 150mm 150mm                                     | Spacing<br>Refer matrix                                     |                                    |     |
| AsM<br>CE<br>CLJ<br>Dc<br>MCT<br>PP<br>Wf<br>Cg<br>Gt<br>Hv<br>LI<br>Mp<br>PK<br>PN<br>Tj                                        | ing Type 3 Mamre Frontage<br>Botanic Name<br>SHRUBS & ACCENTS<br>Acmena smithii var. minor<br>Callistemon 'Endeavour'<br>Callistemon 'Little John'<br>Dodonaea viscosa subsp. cuneata<br>Melaleuca linariifolia 'Claret Tops'<br>Phormium tenax 'Purpureum'<br>Westringia fruticosa<br>GRASSES AND GROUNDCOVERS<br>Carpobrotus glaucescens<br>Gazania tomentosa<br>Hardenbergia violacea<br>Lomandra longifolia<br>Myoporum parvifolium<br>Poa 'Kingsdale'<br>Pennisetum 'Nafray'<br>Trachelospermum jasminoides<br>ing Type 4 Boundary Matrix<br>Botanic Name                                                                                                                                                                                                                                                                                                                                                                                                                                                                                                                                                                                                                                                                                                                                                                                                                                                                          | Common Name Lilly Pilly Bottlebrush Dwarf Bottle Brush Wedge-leaf Hop-bush Honey Myrtle Bronze Flax Coastal Roasemary Pigface Silver Gazania Purple Coral Pea Matt Rush Creeping Boobialla Tussock Grass Swamp Foxtail Grass Star Jasmine Common Name Lilly Pilly                                                                                                         | Mature Size<br>2 x 2<br>2 x 3<br>1 x 1<br>1 x 2<br>1 x 1<br>1 x 2<br>1 x 1<br>1.5 x 1<br>2 x 2<br>                                                                                                                                                                                                                                                                                                                                                                                                                                                                                                                                                                                                                                                                                                                                                                                                                                                                                                                                                                                                                                                                                                                                                                                                                                                                                                                                                                                                                                                                                                                                                                                                                                                                                                                                                                                                                                                                                                                                                                                                                                                                                                                                                                                                                                          | Pot Size 200mm 200mm 200mm 200mm 200mm 200mm 200mm 150mm 150mm 150mm 150mm 150mm 150mm 150mm                                     | Spacing Refer matrix Refer matrix Spacing                   |                                    |     |
| AsM<br>CE<br>CLJ<br>Dc<br>MCT<br>PP<br>Wf<br>Gt<br>Hv<br>LI<br>Mp<br>PK<br>PN<br>Tj<br>Plant                                     | ing Type 3 Mamre Frontage Botanic Name SHRUBS & ACCENTS Acmena smithii var. minor Callistemon 'Endeavour' Callistemon 'Little John' Dodonaea viscosa subsp. cuneata Melaleuca linariifolia 'Claret Tops' Phormium tenax 'Purpureum' Westringia fruticosa GRASSES AND GROUNDCOVERS Carpobrotus glaucescens Gazania tomentosa Hardenbergia violacea Lomandra longifolia Myoporum parvifolium Poa 'Kingsdale' Pennisetum 'Nafray' Trachelospermum jasminoides ing Type 4 Boundary Matrix Botanic Name SHRUBS & ACCENTS                                                                                                                                                                                                                                                                                                                                                                                                                                                                                                                                                                                                                                                                                                                                                                                                                                                                                                                     | Common Name Lilly Pilly Bottlebrush Dwarf Bottle Brush Wedge-leaf Hop-bush Honey Myrtle Bronze Flax Coastal Roasemary Pigface Silver Gazania Purple Coral Pea Matt Rush Creeping Boobialla Tussock Grass Swamp Foxtail Grass Star Jasmine Common Name                                                                                                                     | Mature Size<br>2 x 2<br>2 x 3<br>1 x 1<br>1 x 2<br>1 x 1<br>1 x 2<br>1 x 1<br>1.5 x 1<br>2 x 2<br>                                                                                                                                                                                                                                                                                                                                                                                                                                                                                                                                                                                                                                                                                                                                                                                                                                                                                                                                                                                                                                                                                                                                                                                                                                                                                                                                                                                                                                                                                                                                                                                                                                                                                                                                                                                                                                                                                                                                                                                                                                                                                                                                                                                                                                          | Pot Size 200mm 200mm 200mm 200mm 200mm 200mm 200mm 150mm 150mm 150mm 150mm 150mm 150mm 150mm                                     | Spacing<br>Refer matrix                                     |                                    |     |
| Asm<br>CE<br>CLJ<br>Dc<br>MCT<br>PP<br>Wf<br>Gt<br>Hv<br>LI<br>Mp<br>PK<br>PN<br>Tj<br>Plant<br>CE                               | ing Type 3 Mamre Frontage Botanic Name SHRUBS & ACCENTS Acmena smithii var. minor Callistemon 'Endeavour' Callistemon 'Little John' Dodonaea viscosa sub sp. cuneata Melaleuca linariifolia 'Claret Tops' Phormium tenax 'Purpureum' Westringia fruticosa GRASSES AND GROUNDCOVERS Carpobrotus glaucescens Gazania tomentosa Hardenbergia violacea Lomandra longifolia Myoporum parvifolium Poa 'Kingsdale' Pennisetum 'Nafray' Trachelospermum jasminoides ing Type 4 Boundary Matrix Botanic Name SHRUBS & ACCENTS Acmena smithii var. minor                                                                                                                                                                                                                                                                                                                                                                                                                                                                                                                                                                                                                                                                                                                                                                                                                                                                                          | Common Name Lilly Pilly Bottlebrush Dwarf Bottle Brush Wedge-leaf Hop-bush Honey Myrtle Bronze Flax Coastal Roasemary Pigface Silver Gazania Purple Coral Pea Matt Rush Creeping Boobialla Tussock Grass Swamp Foxtail Grass Star Jasmine Common Name Lilly Pilly                                                                                                         | Mature Size<br>2 x 2<br>2 x 3<br>1 x 1<br>1 x 2<br>1 x 1<br>1 x 2<br>1 x 1<br>1.5 x 1<br>2 x 2<br>                                                                                                                                                                                                                                                                                                                                                                                                                                                                                                                                                                                                                                                                                                                                                                                                                                                                                                                                                                                                                                                                                                                                                                                                                                                                                                                                                                                                                                                                                                                                                                                                                                                                                                                                                                                                                                                                                                                                                                                                                                                                                                                                                                                                                                          | Pot Size 200mm 200mm 200mm 200mm 200mm 200mm 200mm 150mm 150mm 150mm 150mm 150mm 150mm 150mm 150mm                               | Spacing Refer matrix Refer matrix Spacing                   |                                    |     |
| Asm<br>CE<br>CLJ<br>Dc<br>MCT<br>PP<br>Wf<br>Gt<br>Hv<br>LI<br>Mp<br>PK<br>PN<br>Tj<br>Plant<br>CE                               | ing Type 3 Mamre Frontage<br>Botanic Name<br>SHRUBS & ACCENTS<br>Acmena smithii var. minor<br>Callistemon 'Endeavour'<br>Callistemon 'Little John'<br>Dodonaea viscosa sub sp. cuneata<br>Melaleuca linariifolia 'Claret Tops'<br>Phormium tenax 'Purpureum'<br>Westringia fruticosa<br>GRASSES AND GROUNDCOVERS<br>Carpobrotus glaucescens<br>Gazania tomentosa<br>Hardenb ergia violacea<br>Lomandra longifolia<br>Myoporum parvifolium<br>Poa 'Kingsdale'<br>Pennisetum 'Nafray'<br>Trachelospermum jasminoides<br>ing Type 4 Boundary Matrix<br>Botanic Name<br>SHRUBS & ACCENTS<br>Acmena smithii var. minor<br>Callistemon 'Endeavour'<br>Dodonaea viscosa sub sp. cuneata                                                                                                                                                                                                                                                                                                                                                                                                                                                                                                                                                                                                                                                                                                                                                        | Common Name Lilly Pilly Bottlebrush Dwarf Bottle Brush Wedge-leaf Hop-bush Honey Myrtle Bronze Flax Coastal Roasemary Pigface Silver Gazania Purple Coral Pea Matt Rush Creeping Boobialla Tussock Grass Swamp Foxtail Grass Star Jasmine Common Name Lilly Pilly Bottlebrush                                                                                             | Mature Size<br>2 x 2<br>2 x 3<br>1 x 1<br>1 x 2<br>1 x 1<br>1 x 2<br>1 x 1<br>1.5 x 1<br>2 x 2<br>.15 x 1<br>.15 x 2<br>.3 x .6<br>.6 x .6<br>.0 3 x 0.3<br>.15 x 2<br>.15 x | Pot Size 200mm 200mm 200mm 200mm 200mm 200mm 200mm 150mm 150mm 150mm 150mm 150mm 150mm 150mm 150mm                               | Spacing Refer matrix Refer matrix Spacing                   |                                    |     |
| Asm<br>CE<br>CLJ<br>DC<br>MCT<br>PP<br>Wf<br>Gt<br>Hv<br>LI<br>Mp<br>PK<br>PN<br>Tj<br>Plant<br>CE                               | ing Type 3 Mamre Frontage<br>Botanic Name<br>SHRUBS & ACCENTS<br>Acmena smithii var. minor<br>Callistemon 'Endeavour'<br>Callistemon 'Little John'<br>Dodonaea viscosa sub sp. cuneata<br>Melaleuca linariifolia 'Claret Tops'<br>Phormium tenax 'Purpureum'<br>Westringia fruticosa<br>GRASSES AND GROUNDCOVERS<br>Carpobrotus glaucescens<br>Gazania tomentosa<br>Hardenbergia violacea<br>Lomandra longifolia<br>Myoporum parvifolium<br>Poa 'Kingsdale'<br>Pennisetum 'Nafray'<br>Trachelospermum jasminoides<br>ing Type 4 Boundary Matrix<br>Botanic Name<br>SHRUBS & ACCENTS<br>Acmena smithii var. minor<br>Callistemon 'Endeavour'<br>Dodonaea viscosa sub sp. cuneata<br>GRASSES AND GROUNDCOVERS                                                                                                                                                                                                                                                                                                                                                                                                                                                                                                                                                                                                                                                                                                                             | Common Name Lilly Pilly Bottlebrush Dwarf Bottle Brush Wedge-leaf Hop-bush Honey Myrtle Bronze Flax Coastal Roasemary Pigface Silver Gazania Purple Coral Pea Matt Rush Creeping Boobialla Tussock Grass Swamp Foxtail Grass Star Jasmine Common Name Lilly Pilly Bottlebrush Wedge-leaf Hop-bush Kedge-leaf Hop-bush                                                     | Mature Size $2 \times 2$ $2 \times 2$ $2 \times 3$ $1 \times 1$ $1 \times 1$ $1 \times 1$ $1.5 \times 1$ $2 \times 2$ .15 $\times 1$ .2 $\times 2$ .3 $\times .6$ .6 $\times .6$ 0.3 $\times 0.3$ .2 $\times 2$ .2 $\times 2$ .2 $\times 2$ .2 $\times 3$ .1 $\times 2$                                                                                                                                                                                                                                                                                                                                                                                                                                                                                                                                                                                                                                                                                                                                                                                                                                                                                                                                                                                                                                                                                                                                                                                                                                                                                                                                                                                                                                                                                                                                                                                                                                                                                                                                                                                                      | Pot Size 200mm 200mm 200mm 200mm 200mm 200mm 200mm 150mm 150mm 150mm 150mm 150mm 150mm 150mm 150mm 150mm                         | Spacing Refer matrix Refer matrix Spacing                   |                                    |     |
| Asm<br>CE<br>CLJ<br>Dc<br>MCT<br>PP<br>Wf<br>Cg<br>Gt<br>Hv<br>LI<br>Mp<br>PK<br>PN<br>Tj<br>Plant<br>CE<br>Dc                   | ing Type 3 Mamre Frontage<br>Botanic Name<br>SHRUBS & ACCENTS<br>Acmena smithii var. minor<br>Callistemon 'Endeavour'<br>Callistemon 'Little John'<br>Dodonaea viscosa sub sp. cuneata<br>Melaleuca linariifolia 'Claret Tops'<br>Phormium tenax 'Purpureum'<br>Westringia fruticosa<br>GRASSES AND GROUNDCOVERS<br>Carpobrotus glaucescens<br>Gazania tomentosa<br>Hardenb ergia violacea<br>Lomandra longifolia<br>Myoporum parvifolium<br>Poa 'Kingsdale'<br>Pennisetum 'Nafray'<br>Trachelospermum jasminoides<br>ing Type 4 Boundary Matrix<br>Botanic Name<br>SHRUBS & ACCENTS<br>Acmena smithii var. minor<br>Callistemon 'Endeavour'<br>Dodonaea viscosa sub sp. cuneata                                                                                                                                                                                                                                                                                                                                                                                                                                                                                                                                                                                                                                                                                                                                                        | Common Name Lilly Pilly Bottlebrush Dwarf Bottle Brush Wedge-leaf Hop-bush Honey Myrtle Bronze Flax Coastal Roasemary Pigface Silver Gazania Purple Coral Pea Matt Rush Creeping Boobialla Tussock Grass Swamp Foxtail Grass Star Jasmine Common Name Lilly Pilly Bottlebrush                                                                                             | Mature Size<br>2 x 2<br>2 x 3<br>1 x 1<br>1 x 2<br>1 x 1<br>1 x 2<br>1 x 1<br>1.5 x 1<br>2 x 2<br>.15 x 1<br>.15 x 2<br>.3 x .6<br>.6 x .6<br>.0 3 x 0.3<br>.15 x 2<br>.15 x | Pot Size 200mm 200mm 200mm 200mm 200mm 200mm 200mm 150mm                   | Spacing Refer matrix Refer matrix Spacing                   |                                    |     |
| Asm<br>CE<br>CLJ<br>Dc<br>MCT<br>PP<br>Wf<br>Gt<br>Hv<br>LI<br>Mp<br>PK<br>PN<br>Tj<br>Plant<br>CE                               | ing Type 3 Mamre Frontage<br>Botanic Name<br>SHRUBS & ACCENTS<br>Acmena smithii var. minor<br>Callistemon 'Endeavour'<br>Callistemon 'Little John'<br>Dodonaea viscosa sub sp. cuneata<br>Melaleuca linariifolia 'Claret Tops'<br>Phormium tenax 'Purpureum'<br>Westringia fruticosa<br>GRASSES AND GROUNDCOVERS<br>Carpobrotus glaucescens<br>Gazania tomentosa<br>Hardenbergia violacea<br>Lomandra longifolia<br>Myoporum parvifolium<br>Poa 'Kingsdale'<br>Pennisetum 'Nafray'<br>Trachelospermum jasminoides<br>ing Type 4 Boundary Matrix<br>Botanic Name<br>SHRUBS & ACCENTS<br>Acmena smithii var. minor<br>Callistemon 'Endeavour'<br>Dodonaea viscosa sub sp. cuneata<br>GRASSES AND GROUNDCOVERS                                                                                                                                                                                                                                                                                                                                                                                                                                                                                                                                                                                                                                                                                                                             | Common Name Lilly Pilly Bottlebrush Dwarf Bottle Brush Wedge-leaf Hop-bush Honey Myrtle Bronze Flax Coastal Roasemary Pigface Silver Gazania Purple Coral Pea Matt Rush Creeping Boobialla Tussock Grass Swamp Foxtail Grass Star Jasmine Common Name Lilly Pilly Bottlebrush Wedge-leaf Hop-bush Kedge-leaf Hop-bush                                                     | Mature Size $2 \times 2$ $2 \times 2$ $2 \times 3$ $1 \times 1$ $1 \times 1$ $1 \times 1$ $1.5 \times 1$ $2 \times 2$ .15 $\times 1$ .2 $\times 2$ .3 $\times .6$ .6 $\times .6$ 0.3 $\times 0.3$ .2 $\times 2$ .2 $\times 2$ .2 $\times 2$ .2 $\times 3$ .1 $\times 2$                                                                                                                                                                                                                                                                                                                                                                                                                                                                                                                                                                                                                                                                                                                                                                                                                                                                                                                                                                                                                                                                                                                                                                                                                                                                                                                                                                                                                                                                                                                                                                                                                                                                                                                                                                                                      | Pot Size 200mm 200mm 200mm 200mm 200mm 200mm 200mm 150mm 150mm 150mm 150mm 150mm 150mm 150mm 150mm 150mm                         | Spacing Refer matrix Refer matrix Spacing                   |                                    |     |
| Asm<br>CE<br>CLJ<br>DC<br>MCT<br>PP<br>Wf<br>Cg<br>Gt<br>Hv<br>LI<br>Mp<br>PK<br>PN<br>Tj<br>PIant<br>CE<br>Dc<br>Cg<br>Ci       | ing Type 3 Mamre Frontage<br>Botanic Name<br>SHRUBS & ACCENTS<br>Acmena smithii var. minor<br>Callistemon 'Endeavour'<br>Callistemon 'Little John'<br>Dodonaea viscosa subsp. cuneata<br>Melaleuca linariifolia 'Claret Tops'<br>Phormium tenax 'Purpureum'<br>Westringia fruticosa<br>GRASSES AND GROUNDCOVERS<br>Carpobrotus glaucescens<br>Gazania tomentosa<br>Hardenbergia violacea<br>Lomandra longifolia<br>Myoporum parvifolium<br>Poa 'Kingsdale'<br>Pennisetum 'Nafray'<br>Trachelospermum jasminoides<br>ing Type 4 Boundary Matrix<br>Botanic Name<br>SHRUBS & ACCENTS<br>Acmena smithii var. minor<br>Callistemon 'Endeavour'<br>Dodonaea viscosa subsp. cuneata<br>GRASSES AND GROUNDCOVERS<br>Carpobrotus glaucescens                                                                                                                                                                                                                                                                                                                                                                                                                                                                                                                                                                                                                                                                                                    | Common Name Lilly Pilly Bottlebrush Dwarf Bottle Brush Wedge-leaf Hop-bush Honey Myrtle Bronze Flax Coastal Roasemary Pigface Silver Gazania Purple Coral Pea Matt Rush Creeping Boobialla Tussock Grass Swamp Foxtail Grass Star Jasmine Common Name Lilly Pilly Bottlebrush Wedge-leaf Hop-bush Kedge-leaf Hop-bush                                                     | Mature Size $2 \times 2$ $2 \times 2$ $2 \times 3$ $1 \times 1$ $1 \times 1$ $1 \times 1$ $1.5 \times 1$ $2 \times 2$ .15 $\times 1$ .2 $\times 2$ .3 $\times 0.3$ .3 $\times 1$ .2 $\times 2$ .3 $\times 1$ .15 $\times 1$                                                                                                                                                                                                                                                                                                                                                                                                                                                                                                                                                                                                                                                                                                                                                                                                                                                                                                                                                                                                                                                                                                                                                                                                                                                                                                                                                                                                                                                                                                                                                                                                                                                                                                                                                                                                                                                                                                                                            | Pot Size 200mm 200mm 200mm 200mm 200mm 200mm 200mm 150mm                   | Spacing Refer matrix Refer matrix Spacing                   |                                    |     |
| Asm<br>CE<br>CLJ<br>DC<br>MCT<br>PP<br>Wf<br>Gt<br>Hv<br>LI<br>Mp<br>PK<br>PN<br>Tj<br>Plant<br>CE<br>DC                         | ing Type 3 Mamre Frontage<br>Botanic Name<br>SHRUBS & ACCENTS<br>Acmena smithii var. minor<br>Callistemon 'Endeavour'<br>Callistemon 'Little John'<br>Dodonaea viscosa subsp. cuneata<br>Melaleuca linariifolia 'Claret Tops'<br>Phormium tenax 'Purpureum'<br>Westringia fruticosa<br>GRASSES AND GROUNDCOVERS<br>Carpobrotus glaucescens<br>Gazania tomentosa<br>Hardenbergia violacea<br>Lomandra longifolia<br>Myoporum parvifolium<br>Poa 'Kingsdale'<br>Pennisetum 'Nafray'<br>Trachelospermum jasminoides<br>ing Type 4 Boundary Matrix<br>Botanic Name<br>SHRUBS & ACCENTS<br>Acmena smithii var. minor<br>Callistemon 'Endeavour'<br>Dodonaea viscosa subsp. cuneata<br>GRASSES AND GROUNDCOVERS<br>Carpobrotus glaucescens<br>Carpobrotus glaucescens                                                                                                                                                                                                                                                                                                                                                                                           | Common Name Lilly Pilly Bottlebrush Dwarf Bottle Brush Wedge-leaf Hop-bush Honey Myrtle Bronze Flax Coastal Roasemary Pigface Silver Gazania Purple Coral Pea Matt Rush Creeping Boobialla Tussock Grass Swamp Foxtail Grass Star Jasmine Lilly Pilly Bottlebrush Wedge-leaf Hop-bush Pigface Pigface Pigface Pigface Pigface                                             | Mature Size $2 \times 2$ $2 \times 2$ $2 \times 3$ $1 \times 1$ $1 \times 1$ $1 \times 1$ $1.5 \times 1$ $2 \times 2$ $3 \times 2$ $3 \times 6$ $.6 \times .6$ $0.3 \times 0.3$ Mature Size         (h x w) (m) $2 \times 2$ $2 \times 3$ $1 \times 2$                                                                                                                                                                                                                                                                                                                                                                                                                                                                                                                                                                                                                                                                                                                                                                                                                                                                                                                                                                                                                                                                                                                                                                                                                                                                                                                                                                                                                                                                                                                                                                                                                                                                                                                                                                                                                                                                                                                                                                                                                                                                                      | Pot Size 200mm 200mm 200mm 200mm 200mm 200mm 200mm 200mm 150mm       | Spacing Refer matrix Refer matrix Spacing                   |                                    |     |
| Asm<br>CE<br>CLJ<br>DC<br>MCT<br>PP<br>Wf<br>Cg<br>Gt<br>Hv<br>LI<br>Mp<br>PK<br>PN<br>Tj<br>Plant<br>CE<br>Dc<br>Ci<br>Hv       | ing Type 3 Mamre Frontage<br>Botanic Name<br>SHRUBS & ACCENTS<br>Acmena smithii var. minor<br>Callistemon 'Endeavour'<br>Callistemon 'Little John'<br>Dodonaea viscosa subsp. cuneata<br>Melaleuca linariifolia 'Claret Tops'<br>Phormium tenax 'Purpureum'<br>Westringia fruticosa<br>GRASSES AND GROUNDCOVERS<br>Carpobrotus glaucescens<br>Gazania tomentosa<br>Hardenbergia violacea<br>Lomandra longifolia<br>Myoporum parvifolium<br>Poa 'Kingsdale'<br>Pennisetum 'Nafray'<br>Trachelospermum jasminoides<br>ing Type 4 Boundary Matrix<br>Botanic Name<br>SHRUBS & ACCENTS<br>Acmena smithii var. minor<br>Callistemon 'Endeavour'<br>Dodonaea viscosa subsp. cuneata<br>GRASSES AND GROUNDCOVERS<br>Carpobrotus glaucescens<br>Carpobrotus glaucescens | Common Name Lilly Pilly Bottlebrush Dwarf Bottle Brush Wedge-leaf Hop-bush Honey Myrtle Bronze Flax Coastal Roasemary Pigface Silver Gazania Purple Coral Pea Matt Rush Creeping Boobialla Tussock Grass Swamp Foxtail Grass Star Jasmine Lilly Pilly Bottlebrush Wedge-leaf Hop-bush Lilly Pilly Bottlebrush Wedge-leaf Hop-bush Pigface Pigface Pigface Pigface Pigface | Mature Size $2 \times 2$ $2 \times 2$ $2 \times 3$ $1 \times 1$ $1 \times 2$ $1 \times 1$ $1 \times 2$ $1 \times 1$ $1.5 \times 1$ $2 \times 2$ $3 \times 2$ $2 \times 2$ $2 \times 2$ $2 \times 2$ $2 \times 3$ $1 \times 2$ $-1 \times 2$                                                                                                                                                                                                                                                                                                                                                                                                                                                                                                                                                                                                                                                                                                                                                                                                                                                                                                                                                                                                                                                                                                                                                                                                                                                                                                                                                                                                                                                                                                                                                                                                                                                                                     | Pot Size 200mm 200mm 200mm 200mm 200mm 200mm 200mm 200mm 150mm | Spacing Refer matrix Refer matrix Refer matrix Refer matrix |                                    |     |
| AsM<br>CE<br>CLJ<br>Dc<br>MCT<br>PP<br>Wf<br>Gt<br>Hv<br>LI<br>Mp<br>PK<br>PN<br>Tj<br>Plant<br>Cg<br>Cl<br>Dc<br>Ci<br>Hv<br>Gt | ing Type 3 Mamre Frontage<br>Botanic Name<br>SHRUBS & ACCENTS<br>Acmena smithii var. minor<br>Callistemon 'Endeavour'<br>Callistemon 'Little John'<br>Dodonaea viscosa subsp. cuneata<br>Melaleuca linariifolia 'Claret Tops'<br>Phormium tenax 'Purpureum'<br>Westringia fruticosa<br>GRASSES AND GROUNDCOVERS<br>Carpobrotus glaucescens<br>Gazania tomentosa<br>Hardenbergia violacea<br>Lomandra longifolia<br>Myoporum parvifolium<br>Poa 'Kingsdale'<br>Pennisetum 'Nafray'<br>Trachelospermum jasminoides<br>ing Type 4 Boundary Matrix<br>Botanic Name<br>SHRUBS & ACCENTS<br>Acmena smithii var. minor<br>Callistemon 'Endeavour'<br>Dodonaea viscosa subsp. cuneata<br>GRASSES AND GROUNDCOVERS<br>Carpobrotus glaucescens<br>Carpobrotus glaucescens                                                                                  | Common Name Lilly Pilly Bottlebrush Dwarf Bottle Brush Wedge-leaf Hop-bush Honey Myrtle Bronze Flax Coastal Roasemary Pigface Silver Gazania Purple Coral Pea Matt Rush Creeping Boobialla Tussock Grass Swamp Foxtail Grass Star Jasmine Common Name Lilly Pilly Bottlebrush Wedge-leaf Hop-bush Pigface Pigface Pigface Pigface Pigface Pigface Pigface                 | Mature Size $2 \times 2$ $2 \times 2$ $2 \times 3$ $1 \times 1$ $1.5 \times 1$ $2 \times 2$ $3$ $1 \times 1$ $3 \times 2$ $3 \times 6$ $.6 \times .6$ $0.3 \times 0.3$ $4 \times .4$ $2 \times 2$ $2 \times 3$ $1 \times 2$ $2 \times 2$ $2 \times 3$ $1 \times 2$ $2 \times 2$ $2 \times 3$ $1 \times 2$ $2 \times 2$ $2 \times 3$ $1 \times 2$ $2 \times 3$ $1 \times 2$ $2 \times 3$ $1 \times 2$                                                                                                                                                                                                                                                                                                                                                                                                                                                                                                                                                                                                                                                                                                                                                                                                                                                                                                                                                                                                                                                                                                                                                                                                                                                                                                                                                                                                                                                                                                                                                                                                                                                                                                                                                                                                                                                                                    | Pot Size 200mm 200mm 200mm 200mm 200mm 200mm 200mm 200mm 150mm       | Spacing Refer matrix Refer matrix Refer matrix Refer matrix |                                    |     |