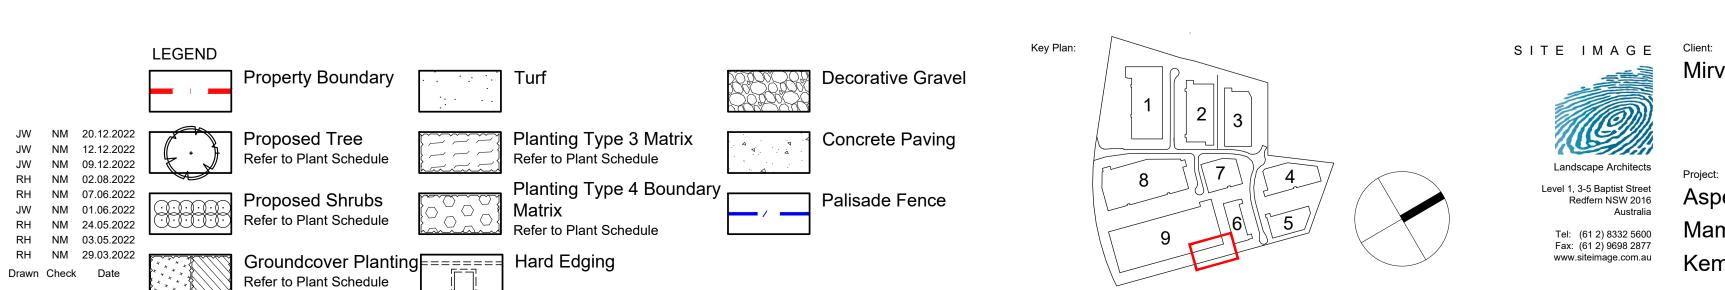

# Aspect Industrial Estate - Lot 9 (On Lot Works) Mamre Road, Kemps Creek Landscape Package **Drawing Schedule**

|                                                                                                                                  | Botanic Name                                                                                                                                                                                                                                                                                                                                                                                                                                                                                                                                                                                                                                                                                                                                                                                                                                                                                                                                                                                                                                                                                                                                                                                                                                                                                                                                                                                                                            | Common Name                                                                                                                                                                                                                                                                                                                                                               | Mature Size                                                                                                                                                                                                                                                                                                                                                                                                                                                                                                                                                                                                                                                                                                                                                                                                                                                                                                                                                                                                                                                                                                                                                                                                                                                                                                                                                                                                                                                                                                                                                                                                                                                                                                                                                                                                                                                                                                                                                                                                                                                                                                                                                                                                                                                                                                                                 | Pot Size                                                                                                                         | Spacing                                                     | Endemic<br>Vegetation<br>Community | DCP |
|----------------------------------------------------------------------------------------------------------------------------------|-----------------------------------------------------------------------------------------------------------------------------------------------------------------------------------------------------------------------------------------------------------------------------------------------------------------------------------------------------------------------------------------------------------------------------------------------------------------------------------------------------------------------------------------------------------------------------------------------------------------------------------------------------------------------------------------------------------------------------------------------------------------------------------------------------------------------------------------------------------------------------------------------------------------------------------------------------------------------------------------------------------------------------------------------------------------------------------------------------------------------------------------------------------------------------------------------------------------------------------------------------------------------------------------------------------------------------------------------------------------------------------------------------------------------------------------|---------------------------------------------------------------------------------------------------------------------------------------------------------------------------------------------------------------------------------------------------------------------------------------------------------------------------------------------------------------------------|---------------------------------------------------------------------------------------------------------------------------------------------------------------------------------------------------------------------------------------------------------------------------------------------------------------------------------------------------------------------------------------------------------------------------------------------------------------------------------------------------------------------------------------------------------------------------------------------------------------------------------------------------------------------------------------------------------------------------------------------------------------------------------------------------------------------------------------------------------------------------------------------------------------------------------------------------------------------------------------------------------------------------------------------------------------------------------------------------------------------------------------------------------------------------------------------------------------------------------------------------------------------------------------------------------------------------------------------------------------------------------------------------------------------------------------------------------------------------------------------------------------------------------------------------------------------------------------------------------------------------------------------------------------------------------------------------------------------------------------------------------------------------------------------------------------------------------------------------------------------------------------------------------------------------------------------------------------------------------------------------------------------------------------------------------------------------------------------------------------------------------------------------------------------------------------------------------------------------------------------------------------------------------------------------------------------------------------------|----------------------------------------------------------------------------------------------------------------------------------|-------------------------------------------------------------|------------------------------------|-----|
|                                                                                                                                  |                                                                                                                                                                                                                                                                                                                                                                                                                                                                                                                                                                                                                                                                                                                                                                                                                                                                                                                                                                                                                                                                                                                                                                                                                                                                                                                                                                                                                                         |                                                                                                                                                                                                                                                                                                                                                                           | (h x w) (m)                                                                                                                                                                                                                                                                                                                                                                                                                                                                                                                                                                                                                                                                                                                                                                                                                                                                                                                                                                                                                                                                                                                                                                                                                                                                                                                                                                                                                                                                                                                                                                                                                                                                                                                                                                                                                                                                                                                                                                                                                                                                                                                                                                                                                                                                                                                                 |                                                                                                                                  |                                                             |                                    |     |
| _                                                                                                                                | TREES                                                                                                                                                                                                                                                                                                                                                                                                                                                                                                                                                                                                                                                                                                                                                                                                                                                                                                                                                                                                                                                                                                                                                                                                                                                                                                                                                                                                                                   |                                                                                                                                                                                                                                                                                                                                                                           |                                                                                                                                                                                                                                                                                                                                                                                                                                                                                                                                                                                                                                                                                                                                                                                                                                                                                                                                                                                                                                                                                                                                                                                                                                                                                                                                                                                                                                                                                                                                                                                                                                                                                                                                                                                                                                                                                                                                                                                                                                                                                                                                                                                                                                                                                                                                             | 400                                                                                                                              |                                                             |                                    |     |
| Cgu                                                                                                                              | Carealopetalum gummiferum                                                                                                                                                                                                                                                                                                                                                                                                                                                                                                                                                                                                                                                                                                                                                                                                                                                                                                                                                                                                                                                                                                                                                                                                                                                                                                                                                                                                               | NSW Christmas Bush                                                                                                                                                                                                                                                                                                                                                        | 5 x 2                                                                                                                                                                                                                                                                                                                                                                                                                                                                                                                                                                                                                                                                                                                                                                                                                                                                                                                                                                                                                                                                                                                                                                                                                                                                                                                                                                                                                                                                                                                                                                                                                                                                                                                                                                                                                                                                                                                                                                                                                                                                                                                                                                                                                                                                                                                                       | 100L                                                                                                                             | As Shown                                                    |                                    |     |
| Cm                                                                                                                               | Corymbia maculata                                                                                                                                                                                                                                                                                                                                                                                                                                                                                                                                                                                                                                                                                                                                                                                                                                                                                                                                                                                                                                                                                                                                                                                                                                                                                                                                                                                                                       | Spotted Gum                                                                                                                                                                                                                                                                                                                                                               | 30 x 8                                                                                                                                                                                                                                                                                                                                                                                                                                                                                                                                                                                                                                                                                                                                                                                                                                                                                                                                                                                                                                                                                                                                                                                                                                                                                                                                                                                                                                                                                                                                                                                                                                                                                                                                                                                                                                                                                                                                                                                                                                                                                                                                                                                                                                                                                                                                      | 200L                                                                                                                             | As Shown                                                    |                                    |     |
| Ec                                                                                                                               | Eucalyptus crebra                                                                                                                                                                                                                                                                                                                                                                                                                                                                                                                                                                                                                                                                                                                                                                                                                                                                                                                                                                                                                                                                                                                                                                                                                                                                                                                                                                                                                       | Narrow-leaved ironbark                                                                                                                                                                                                                                                                                                                                                    | 35 x 15                                                                                                                                                                                                                                                                                                                                                                                                                                                                                                                                                                                                                                                                                                                                                                                                                                                                                                                                                                                                                                                                                                                                                                                                                                                                                                                                                                                                                                                                                                                                                                                                                                                                                                                                                                                                                                                                                                                                                                                                                                                                                                                                                                                                                                                                                                                                     | 100L                                                                                                                             | As Shown                                                    |                                    |     |
| Ee                                                                                                                               | Eucalyptus eugenioides                                                                                                                                                                                                                                                                                                                                                                                                                                                                                                                                                                                                                                                                                                                                                                                                                                                                                                                                                                                                                                                                                                                                                                                                                                                                                                                                                                                                                  | Thin leaved stringybark                                                                                                                                                                                                                                                                                                                                                   | 20 x 8                                                                                                                                                                                                                                                                                                                                                                                                                                                                                                                                                                                                                                                                                                                                                                                                                                                                                                                                                                                                                                                                                                                                                                                                                                                                                                                                                                                                                                                                                                                                                                                                                                                                                                                                                                                                                                                                                                                                                                                                                                                                                                                                                                                                                                                                                                                                      | 200L                                                                                                                             | As Shown                                                    |                                    |     |
| Ep                                                                                                                               | Eucalyptus punctata                                                                                                                                                                                                                                                                                                                                                                                                                                                                                                                                                                                                                                                                                                                                                                                                                                                                                                                                                                                                                                                                                                                                                                                                                                                                                                                                                                                                                     | Grey Gum                                                                                                                                                                                                                                                                                                                                                                  | 25 x 8                                                                                                                                                                                                                                                                                                                                                                                                                                                                                                                                                                                                                                                                                                                                                                                                                                                                                                                                                                                                                                                                                                                                                                                                                                                                                                                                                                                                                                                                                                                                                                                                                                                                                                                                                                                                                                                                                                                                                                                                                                                                                                                                                                                                                                                                                                                                      | 200L                                                                                                                             | As Shown                                                    |                                    |     |
| Fa                                                                                                                               | Flindersia australis                                                                                                                                                                                                                                                                                                                                                                                                                                                                                                                                                                                                                                                                                                                                                                                                                                                                                                                                                                                                                                                                                                                                                                                                                                                                                                                                                                                                                    | Crow's Ash                                                                                                                                                                                                                                                                                                                                                                | 12 x 7                                                                                                                                                                                                                                                                                                                                                                                                                                                                                                                                                                                                                                                                                                                                                                                                                                                                                                                                                                                                                                                                                                                                                                                                                                                                                                                                                                                                                                                                                                                                                                                                                                                                                                                                                                                                                                                                                                                                                                                                                                                                                                                                                                                                                                                                                                                                      | 100L                                                                                                                             | As Shown                                                    |                                    |     |
| Ηf                                                                                                                               | Hymenosporum flavum                                                                                                                                                                                                                                                                                                                                                                                                                                                                                                                                                                                                                                                                                                                                                                                                                                                                                                                                                                                                                                                                                                                                                                                                                                                                                                                                                                                                                     | Native Frangipani                                                                                                                                                                                                                                                                                                                                                         | 8 x 5                                                                                                                                                                                                                                                                                                                                                                                                                                                                                                                                                                                                                                                                                                                                                                                                                                                                                                                                                                                                                                                                                                                                                                                                                                                                                                                                                                                                                                                                                                                                                                                                                                                                                                                                                                                                                                                                                                                                                                                                                                                                                                                                                                                                                                                                                                                                       | 100L                                                                                                                             | As Shown                                                    |                                    |     |
| Мs                                                                                                                               | Melaleuca styphelioides                                                                                                                                                                                                                                                                                                                                                                                                                                                                                                                                                                                                                                                                                                                                                                                                                                                                                                                                                                                                                                                                                                                                                                                                                                                                                                                                                                                                                 | Prickly Leaved Paperbark                                                                                                                                                                                                                                                                                                                                                  | 8 x 6                                                                                                                                                                                                                                                                                                                                                                                                                                                                                                                                                                                                                                                                                                                                                                                                                                                                                                                                                                                                                                                                                                                                                                                                                                                                                                                                                                                                                                                                                                                                                                                                                                                                                                                                                                                                                                                                                                                                                                                                                                                                                                                                                                                                                                                                                                                                       | 200L                                                                                                                             | As Shown                                                    |                                    |     |
|                                                                                                                                  |                                                                                                                                                                                                                                                                                                                                                                                                                                                                                                                                                                                                                                                                                                                                                                                                                                                                                                                                                                                                                                                                                                                                                                                                                                                                                                                                                                                                                                         |                                                                                                                                                                                                                                                                                                                                                                           |                                                                                                                                                                                                                                                                                                                                                                                                                                                                                                                                                                                                                                                                                                                                                                                                                                                                                                                                                                                                                                                                                                                                                                                                                                                                                                                                                                                                                                                                                                                                                                                                                                                                                                                                                                                                                                                                                                                                                                                                                                                                                                                                                                                                                                                                                                                                             |                                                                                                                                  |                                                             |                                    |     |
|                                                                                                                                  | SHRUBS & ACCENTS                                                                                                                                                                                                                                                                                                                                                                                                                                                                                                                                                                                                                                                                                                                                                                                                                                                                                                                                                                                                                                                                                                                                                                                                                                                                                                                                                                                                                        |                                                                                                                                                                                                                                                                                                                                                                           |                                                                                                                                                                                                                                                                                                                                                                                                                                                                                                                                                                                                                                                                                                                                                                                                                                                                                                                                                                                                                                                                                                                                                                                                                                                                                                                                                                                                                                                                                                                                                                                                                                                                                                                                                                                                                                                                                                                                                                                                                                                                                                                                                                                                                                                                                                                                             |                                                                                                                                  |                                                             |                                    |     |
| As                                                                                                                               | Acmena smithii var. minor                                                                                                                                                                                                                                                                                                                                                                                                                                                                                                                                                                                                                                                                                                                                                                                                                                                                                                                                                                                                                                                                                                                                                                                                                                                                                                                                                                                                               | Lilly Pilly                                                                                                                                                                                                                                                                                                                                                               | 2 x 2                                                                                                                                                                                                                                                                                                                                                                                                                                                                                                                                                                                                                                                                                                                                                                                                                                                                                                                                                                                                                                                                                                                                                                                                                                                                                                                                                                                                                                                                                                                                                                                                                                                                                                                                                                                                                                                                                                                                                                                                                                                                                                                                                                                                                                                                                                                                       | 300mm                                                                                                                            | As Shown                                                    |                                    |     |
| CLJ                                                                                                                              | Callistemon 'Little John'                                                                                                                                                                                                                                                                                                                                                                                                                                                                                                                                                                                                                                                                                                                                                                                                                                                                                                                                                                                                                                                                                                                                                                                                                                                                                                                                                                                                               | Dwarf Bottle Brush                                                                                                                                                                                                                                                                                                                                                        | 1 x 1                                                                                                                                                                                                                                                                                                                                                                                                                                                                                                                                                                                                                                                                                                                                                                                                                                                                                                                                                                                                                                                                                                                                                                                                                                                                                                                                                                                                                                                                                                                                                                                                                                                                                                                                                                                                                                                                                                                                                                                                                                                                                                                                                                                                                                                                                                                                       | 300mm                                                                                                                            | As Shown                                                    |                                    |     |
|                                                                                                                                  | Loropetalum 'Purple Pixie'                                                                                                                                                                                                                                                                                                                                                                                                                                                                                                                                                                                                                                                                                                                                                                                                                                                                                                                                                                                                                                                                                                                                                                                                                                                                                                                                                                                                              | Peack                                                                                                                                                                                                                                                                                                                                                                     | .5 x 1.2                                                                                                                                                                                                                                                                                                                                                                                                                                                                                                                                                                                                                                                                                                                                                                                                                                                                                                                                                                                                                                                                                                                                                                                                                                                                                                                                                                                                                                                                                                                                                                                                                                                                                                                                                                                                                                                                                                                                                                                                                                                                                                                                                                                                                                                                                                                                    | 300mm                                                                                                                            | As Shown                                                    |                                    |     |
|                                                                                                                                  | Melaleuca linariifolia 'Claret Tops'                                                                                                                                                                                                                                                                                                                                                                                                                                                                                                                                                                                                                                                                                                                                                                                                                                                                                                                                                                                                                                                                                                                                                                                                                                                                                                                                                                                                    | Honey Myrtle                                                                                                                                                                                                                                                                                                                                                              | 1 x 1                                                                                                                                                                                                                                                                                                                                                                                                                                                                                                                                                                                                                                                                                                                                                                                                                                                                                                                                                                                                                                                                                                                                                                                                                                                                                                                                                                                                                                                                                                                                                                                                                                                                                                                                                                                                                                                                                                                                                                                                                                                                                                                                                                                                                                                                                                                                       | 300mm                                                                                                                            | As Shown                                                    |                                    |     |
|                                                                                                                                  | •                                                                                                                                                                                                                                                                                                                                                                                                                                                                                                                                                                                                                                                                                                                                                                                                                                                                                                                                                                                                                                                                                                                                                                                                                                                                                                                                                                                                                                       |                                                                                                                                                                                                                                                                                                                                                                           |                                                                                                                                                                                                                                                                                                                                                                                                                                                                                                                                                                                                                                                                                                                                                                                                                                                                                                                                                                                                                                                                                                                                                                                                                                                                                                                                                                                                                                                                                                                                                                                                                                                                                                                                                                                                                                                                                                                                                                                                                                                                                                                                                                                                                                                                                                                                             |                                                                                                                                  |                                                             |                                    |     |
|                                                                                                                                  | Pittosporum 'Miss Muffet'                                                                                                                                                                                                                                                                                                                                                                                                                                                                                                                                                                                                                                                                                                                                                                                                                                                                                                                                                                                                                                                                                                                                                                                                                                                                                                                                                                                                               | Miss Muffet Pittosporum                                                                                                                                                                                                                                                                                                                                                   | 1 x 1                                                                                                                                                                                                                                                                                                                                                                                                                                                                                                                                                                                                                                                                                                                                                                                                                                                                                                                                                                                                                                                                                                                                                                                                                                                                                                                                                                                                                                                                                                                                                                                                                                                                                                                                                                                                                                                                                                                                                                                                                                                                                                                                                                                                                                                                                                                                       | 300mm                                                                                                                            | As Shown                                                    |                                    |     |
| ROP                                                                                                                              | Rhaphiolepis 'Oriental Pearl'                                                                                                                                                                                                                                                                                                                                                                                                                                                                                                                                                                                                                                                                                                                                                                                                                                                                                                                                                                                                                                                                                                                                                                                                                                                                                                                                                                                                           | Indian Hawthorn                                                                                                                                                                                                                                                                                                                                                           | 1 X 1                                                                                                                                                                                                                                                                                                                                                                                                                                                                                                                                                                                                                                                                                                                                                                                                                                                                                                                                                                                                                                                                                                                                                                                                                                                                                                                                                                                                                                                                                                                                                                                                                                                                                                                                                                                                                                                                                                                                                                                                                                                                                                                                                                                                                                                                                                                                       | 300mm                                                                                                                            | As Shown                                                    |                                    |     |
| Wf                                                                                                                               | Westringia fruticosa                                                                                                                                                                                                                                                                                                                                                                                                                                                                                                                                                                                                                                                                                                                                                                                                                                                                                                                                                                                                                                                                                                                                                                                                                                                                                                                                                                                                                    | Coastal Roasemary                                                                                                                                                                                                                                                                                                                                                         | 2 x 2                                                                                                                                                                                                                                                                                                                                                                                                                                                                                                                                                                                                                                                                                                                                                                                                                                                                                                                                                                                                                                                                                                                                                                                                                                                                                                                                                                                                                                                                                                                                                                                                                                                                                                                                                                                                                                                                                                                                                                                                                                                                                                                                                                                                                                                                                                                                       | 300mm                                                                                                                            | As Shown                                                    |                                    |     |
| Vo                                                                                                                               | Viburnum odoratissimum                                                                                                                                                                                                                                                                                                                                                                                                                                                                                                                                                                                                                                                                                                                                                                                                                                                                                                                                                                                                                                                                                                                                                                                                                                                                                                                                                                                                                  | Sweet viburnum                                                                                                                                                                                                                                                                                                                                                            | 4 x 4                                                                                                                                                                                                                                                                                                                                                                                                                                                                                                                                                                                                                                                                                                                                                                                                                                                                                                                                                                                                                                                                                                                                                                                                                                                                                                                                                                                                                                                                                                                                                                                                                                                                                                                                                                                                                                                                                                                                                                                                                                                                                                                                                                                                                                                                                                                                       | 300mm                                                                                                                            | As Shown                                                    |                                    |     |
|                                                                                                                                  |                                                                                                                                                                                                                                                                                                                                                                                                                                                                                                                                                                                                                                                                                                                                                                                                                                                                                                                                                                                                                                                                                                                                                                                                                                                                                                                                                                                                                                         |                                                                                                                                                                                                                                                                                                                                                                           |                                                                                                                                                                                                                                                                                                                                                                                                                                                                                                                                                                                                                                                                                                                                                                                                                                                                                                                                                                                                                                                                                                                                                                                                                                                                                                                                                                                                                                                                                                                                                                                                                                                                                                                                                                                                                                                                                                                                                                                                                                                                                                                                                                                                                                                                                                                                             |                                                                                                                                  |                                                             |                                    |     |
|                                                                                                                                  | GRASSES AND GROUNDCOVERS                                                                                                                                                                                                                                                                                                                                                                                                                                                                                                                                                                                                                                                                                                                                                                                                                                                                                                                                                                                                                                                                                                                                                                                                                                                                                                                                                                                                                |                                                                                                                                                                                                                                                                                                                                                                           |                                                                                                                                                                                                                                                                                                                                                                                                                                                                                                                                                                                                                                                                                                                                                                                                                                                                                                                                                                                                                                                                                                                                                                                                                                                                                                                                                                                                                                                                                                                                                                                                                                                                                                                                                                                                                                                                                                                                                                                                                                                                                                                                                                                                                                                                                                                                             |                                                                                                                                  |                                                             |                                    |     |
| ALR                                                                                                                              | Alternanthera dentata 'Little Ruby'                                                                                                                                                                                                                                                                                                                                                                                                                                                                                                                                                                                                                                                                                                                                                                                                                                                                                                                                                                                                                                                                                                                                                                                                                                                                                                                                                                                                     |                                                                                                                                                                                                                                                                                                                                                                           | 0.15 x .6                                                                                                                                                                                                                                                                                                                                                                                                                                                                                                                                                                                                                                                                                                                                                                                                                                                                                                                                                                                                                                                                                                                                                                                                                                                                                                                                                                                                                                                                                                                                                                                                                                                                                                                                                                                                                                                                                                                                                                                                                                                                                                                                                                                                                                                                                                                                   | 150mm                                                                                                                            | 5/m2                                                        |                                    |     |
| Cg                                                                                                                               | Carpobrotus glaucescens                                                                                                                                                                                                                                                                                                                                                                                                                                                                                                                                                                                                                                                                                                                                                                                                                                                                                                                                                                                                                                                                                                                                                                                                                                                                                                                                                                                                                 | Pigface                                                                                                                                                                                                                                                                                                                                                                   | 0.15 x 1                                                                                                                                                                                                                                                                                                                                                                                                                                                                                                                                                                                                                                                                                                                                                                                                                                                                                                                                                                                                                                                                                                                                                                                                                                                                                                                                                                                                                                                                                                                                                                                                                                                                                                                                                                                                                                                                                                                                                                                                                                                                                                                                                                                                                                                                                                                                    | 150mm                                                                                                                            | 5/m2                                                        |                                    |     |
| Dr                                                                                                                               | Dichondra repens                                                                                                                                                                                                                                                                                                                                                                                                                                                                                                                                                                                                                                                                                                                                                                                                                                                                                                                                                                                                                                                                                                                                                                                                                                                                                                                                                                                                                        | Kidney Weed                                                                                                                                                                                                                                                                                                                                                               | 0.3 x 1                                                                                                                                                                                                                                                                                                                                                                                                                                                                                                                                                                                                                                                                                                                                                                                                                                                                                                                                                                                                                                                                                                                                                                                                                                                                                                                                                                                                                                                                                                                                                                                                                                                                                                                                                                                                                                                                                                                                                                                                                                                                                                                                                                                                                                                                                                                                     | 150mm                                                                                                                            | 5/m2                                                        |                                    |     |
| Gt                                                                                                                               | Gazania tomentosa                                                                                                                                                                                                                                                                                                                                                                                                                                                                                                                                                                                                                                                                                                                                                                                                                                                                                                                                                                                                                                                                                                                                                                                                                                                                                                                                                                                                                       | Silver Gazania                                                                                                                                                                                                                                                                                                                                                            | 0.15 x 1                                                                                                                                                                                                                                                                                                                                                                                                                                                                                                                                                                                                                                                                                                                                                                                                                                                                                                                                                                                                                                                                                                                                                                                                                                                                                                                                                                                                                                                                                                                                                                                                                                                                                                                                                                                                                                                                                                                                                                                                                                                                                                                                                                                                                                                                                                                                    | 150mm                                                                                                                            | 5/m2                                                        |                                    |     |
| Dg                                                                                                                               | Dietes grandiflora                                                                                                                                                                                                                                                                                                                                                                                                                                                                                                                                                                                                                                                                                                                                                                                                                                                                                                                                                                                                                                                                                                                                                                                                                                                                                                                                                                                                                      | Wild Iris                                                                                                                                                                                                                                                                                                                                                                 | 0.4 x .6                                                                                                                                                                                                                                                                                                                                                                                                                                                                                                                                                                                                                                                                                                                                                                                                                                                                                                                                                                                                                                                                                                                                                                                                                                                                                                                                                                                                                                                                                                                                                                                                                                                                                                                                                                                                                                                                                                                                                                                                                                                                                                                                                                                                                                                                                                                                    | 150mm                                                                                                                            | 5/m2                                                        |                                    |     |
| -                                                                                                                                | <i>Liriope</i> 'Evergreen Giant'                                                                                                                                                                                                                                                                                                                                                                                                                                                                                                                                                                                                                                                                                                                                                                                                                                                                                                                                                                                                                                                                                                                                                                                                                                                                                                                                                                                                        | Turf Lily                                                                                                                                                                                                                                                                                                                                                                 | 0.8 x .8                                                                                                                                                                                                                                                                                                                                                                                                                                                                                                                                                                                                                                                                                                                                                                                                                                                                                                                                                                                                                                                                                                                                                                                                                                                                                                                                                                                                                                                                                                                                                                                                                                                                                                                                                                                                                                                                                                                                                                                                                                                                                                                                                                                                                                                                                                                                    | 150mm                                                                                                                            | 5/m2                                                        |                                    |     |
|                                                                                                                                  | Liriope 'Just Right'                                                                                                                                                                                                                                                                                                                                                                                                                                                                                                                                                                                                                                                                                                                                                                                                                                                                                                                                                                                                                                                                                                                                                                                                                                                                                                                                                                                                                    | Liriope                                                                                                                                                                                                                                                                                                                                                                   | 0.4 x .4                                                                                                                                                                                                                                                                                                                                                                                                                                                                                                                                                                                                                                                                                                                                                                                                                                                                                                                                                                                                                                                                                                                                                                                                                                                                                                                                                                                                                                                                                                                                                                                                                                                                                                                                                                                                                                                                                                                                                                                                                                                                                                                                                                                                                                                                                                                                    | 150mm                                                                                                                            | 5/m2                                                        |                                    |     |
| LI                                                                                                                               | Lomandra longifolia                                                                                                                                                                                                                                                                                                                                                                                                                                                                                                                                                                                                                                                                                                                                                                                                                                                                                                                                                                                                                                                                                                                                                                                                                                                                                                                                                                                                                     | Matt Rush                                                                                                                                                                                                                                                                                                                                                                 | 1 x 1                                                                                                                                                                                                                                                                                                                                                                                                                                                                                                                                                                                                                                                                                                                                                                                                                                                                                                                                                                                                                                                                                                                                                                                                                                                                                                                                                                                                                                                                                                                                                                                                                                                                                                                                                                                                                                                                                                                                                                                                                                                                                                                                                                                                                                                                                                                                       | 150mm                                                                                                                            | 5/m2                                                        |                                    |     |
| Мр                                                                                                                               | Myoporum parvifolium                                                                                                                                                                                                                                                                                                                                                                                                                                                                                                                                                                                                                                                                                                                                                                                                                                                                                                                                                                                                                                                                                                                                                                                                                                                                                                                                                                                                                    | Creeping Boobialla                                                                                                                                                                                                                                                                                                                                                        | 0.3 x 2                                                                                                                                                                                                                                                                                                                                                                                                                                                                                                                                                                                                                                                                                                                                                                                                                                                                                                                                                                                                                                                                                                                                                                                                                                                                                                                                                                                                                                                                                                                                                                                                                                                                                                                                                                                                                                                                                                                                                                                                                                                                                                                                                                                                                                                                                                                                     | 150mm                                                                                                                            | 5/m2                                                        |                                    |     |
|                                                                                                                                  |                                                                                                                                                                                                                                                                                                                                                                                                                                                                                                                                                                                                                                                                                                                                                                                                                                                                                                                                                                                                                                                                                                                                                                                                                                                                                                                                                                                                                                         | Tussock Grass                                                                                                                                                                                                                                                                                                                                                             | 0.3 x .6                                                                                                                                                                                                                                                                                                                                                                                                                                                                                                                                                                                                                                                                                                                                                                                                                                                                                                                                                                                                                                                                                                                                                                                                                                                                                                                                                                                                                                                                                                                                                                                                                                                                                                                                                                                                                                                                                                                                                                                                                                                                                                                                                                                                                                                                                                                                    | 150mm                                                                                                                            | 5/m2                                                        |                                    |     |
| PK                                                                                                                               | Poa 'Kingsdale'                                                                                                                                                                                                                                                                                                                                                                                                                                                                                                                                                                                                                                                                                                                                                                                                                                                                                                                                                                                                                                                                                                                                                                                                                                                                                                                                                                                                                         |                                                                                                                                                                                                                                                                                                                                                                           |                                                                                                                                                                                                                                                                                                                                                                                                                                                                                                                                                                                                                                                                                                                                                                                                                                                                                                                                                                                                                                                                                                                                                                                                                                                                                                                                                                                                                                                                                                                                                                                                                                                                                                                                                                                                                                                                                                                                                                                                                                                                                                                                                                                                                                                                                                                                             |                                                                                                                                  |                                                             |                                    |     |
| ΡN                                                                                                                               | Pennisetum 'Nafray'                                                                                                                                                                                                                                                                                                                                                                                                                                                                                                                                                                                                                                                                                                                                                                                                                                                                                                                                                                                                                                                                                                                                                                                                                                                                                                                                                                                                                     | Swamp Foxtail Grass                                                                                                                                                                                                                                                                                                                                                       | 0.6 x .6                                                                                                                                                                                                                                                                                                                                                                                                                                                                                                                                                                                                                                                                                                                                                                                                                                                                                                                                                                                                                                                                                                                                                                                                                                                                                                                                                                                                                                                                                                                                                                                                                                                                                                                                                                                                                                                                                                                                                                                                                                                                                                                                                                                                                                                                                                                                    | 150mm                                                                                                                            | 5/m2                                                        |                                    |     |
| <b>T</b> :                                                                                                                       |                                                                                                                                                                                                                                                                                                                                                                                                                                                                                                                                                                                                                                                                                                                                                                                                                                                                                                                                                                                                                                                                                                                                                                                                                                                                                                                                                                                                                                         | Stor Joomino                                                                                                                                                                                                                                                                                                                                                              |                                                                                                                                                                                                                                                                                                                                                                                                                                                                                                                                                                                                                                                                                                                                                                                                                                                                                                                                                                                                                                                                                                                                                                                                                                                                                                                                                                                                                                                                                                                                                                                                                                                                                                                                                                                                                                                                                                                                                                                                                                                                                                                                                                                                                                                                                                                                             |                                                                                                                                  |                                                             |                                    |     |
| тј<br>Plant                                                                                                                      | Trachelospermum jasminoides<br>ing Type 3 Mamre Frontage                                                                                                                                                                                                                                                                                                                                                                                                                                                                                                                                                                                                                                                                                                                                                                                                                                                                                                                                                                                                                                                                                                                                                                                                                                                                                                                                                                                | Star Jasmine                                                                                                                                                                                                                                                                                                                                                              | 0.3 x 0.3                                                                                                                                                                                                                                                                                                                                                                                                                                                                                                                                                                                                                                                                                                                                                                                                                                                                                                                                                                                                                                                                                                                                                                                                                                                                                                                                                                                                                                                                                                                                                                                                                                                                                                                                                                                                                                                                                                                                                                                                                                                                                                                                                                                                                                                                                                                                   | 150mm                                                                                                                            | 5/m2                                                        |                                    |     |
| -                                                                                                                                | ing Type 3 Mamre Frontage<br>Botanic Name                                                                                                                                                                                                                                                                                                                                                                                                                                                                                                                                                                                                                                                                                                                                                                                                                                                                                                                                                                                                                                                                                                                                                                                                                                                                                                                                                                                               | Star Jasmine Common Name                                                                                                                                                                                                                                                                                                                                                  | 0.3 x 0.3<br>Mature Size                                                                                                                                                                                                                                                                                                                                                                                                                                                                                                                                                                                                                                                                                                                                                                                                                                                                                                                                                                                                                                                                                                                                                                                                                                                                                                                                                                                                                                                                                                                                                                                                                                                                                                                                                                                                                                                                                                                                                                                                                                                                                                                                                                                                                                                                                                                    | Pot Size                                                                                                                         | Spacing                                                     |                                    |     |
| Plant                                                                                                                            | ing Type 3 Mamre Frontage<br>Botanic Name<br>SHRUBS & ACCENTS                                                                                                                                                                                                                                                                                                                                                                                                                                                                                                                                                                                                                                                                                                                                                                                                                                                                                                                                                                                                                                                                                                                                                                                                                                                                                                                                                                           | Common Name                                                                                                                                                                                                                                                                                                                                                               | Mature Size                                                                                                                                                                                                                                                                                                                                                                                                                                                                                                                                                                                                                                                                                                                                                                                                                                                                                                                                                                                                                                                                                                                                                                                                                                                                                                                                                                                                                                                                                                                                                                                                                                                                                                                                                                                                                                                                                                                                                                                                                                                                                                                                                                                                                                                                                                                                 | Pot Size                                                                                                                         |                                                             |                                    |     |
| Plant                                                                                                                            | ing Type 3 Mamre Frontage<br>Botanic Name<br>SHRUBS & ACCENTS<br>Acmena smithii var. minor                                                                                                                                                                                                                                                                                                                                                                                                                                                                                                                                                                                                                                                                                                                                                                                                                                                                                                                                                                                                                                                                                                                                                                                                                                                                                                                                              | Common Name                                                                                                                                                                                                                                                                                                                                                               | Mature Size                                                                                                                                                                                                                                                                                                                                                                                                                                                                                                                                                                                                                                                                                                                                                                                                                                                                                                                                                                                                                                                                                                                                                                                                                                                                                                                                                                                                                                                                                                                                                                                                                                                                                                                                                                                                                                                                                                                                                                                                                                                                                                                                                                                                                                                                                                                                 | Pot Size                                                                                                                         |                                                             |                                    |     |
| Plant<br>AsM<br>CE                                                                                                               | ing Type 3 Mamre Frontage<br>Botanic Name<br>SHRUBS & ACCENTS<br>Acmena smithii var. minor<br>Callistemon 'Endeavour'                                                                                                                                                                                                                                                                                                                                                                                                                                                                                                                                                                                                                                                                                                                                                                                                                                                                                                                                                                                                                                                                                                                                                                                                                                                                                                                   | Common Name<br>Lilly Pilly<br>Bottlebrush                                                                                                                                                                                                                                                                                                                                 | Mature Size                                                                                                                                                                                                                                                                                                                                                                                                                                                                                                                                                                                                                                                                                                                                                                                                                                                                                                                                                                                                                                                                                                                                                                                                                                                                                                                                                                                                                                                                                                                                                                                                                                                                                                                                                                                                                                                                                                                                                                                                                                                                                                                                                                                                                                                                                                                                 | Pot Size<br>200mm<br>200mm                                                                                                       |                                                             |                                    |     |
| Plant<br>AsM<br>CE<br>CLJ                                                                                                        | ing Type 3 Mamre Frontage<br>Botanic Name<br>SHRUBS & ACCENTS<br>Acmena smithii var. minor<br>Callistemon 'Endeavour'<br>Callistemon 'Little John'                                                                                                                                                                                                                                                                                                                                                                                                                                                                                                                                                                                                                                                                                                                                                                                                                                                                                                                                                                                                                                                                                                                                                                                                                                                                                      | Common Name<br>Lilly Pilly<br>Bottlebrush<br>Dwarf Bottle Brush                                                                                                                                                                                                                                                                                                           | Mature Size<br>2 x 2<br>2 x 3<br>1 x 1                                                                                                                                                                                                                                                                                                                                                                                                                                                                                                                                                                                                                                                                                                                                                                                                                                                                                                                                                                                                                                                                                                                                                                                                                                                                                                                                                                                                                                                                                                                                                                                                                                                                                                                                                                                                                                                                                                                                                                                                                                                                                                                                                                                                                                                                                                      | <b>Pot Size</b><br>200mm<br>200mm<br>200mm                                                                                       | Spacing                                                     |                                    |     |
| Plant<br>CE<br>CLJ<br>Dc                                                                                                         | ing Type 3 Mamre Frontage<br>Botanic Name<br>SHRUBS & ACCENTS<br>Acmena smithii var. minor<br>Callistemon 'Endeavour'<br>Callistemon 'Little John'<br>Dodonaea viscosa subsp. cuneata                                                                                                                                                                                                                                                                                                                                                                                                                                                                                                                                                                                                                                                                                                                                                                                                                                                                                                                                                                                                                                                                                                                                                                                                                                                   | Common Name<br>Lilly Pilly<br>Bottlebrush<br>Dwarf Bottle Brush<br>Wedge-leaf Hop-bush                                                                                                                                                                                                                                                                                    | Mature Size<br>2 x 2<br>2 x 3<br>1 x 1<br>1 x 2                                                                                                                                                                                                                                                                                                                                                                                                                                                                                                                                                                                                                                                                                                                                                                                                                                                                                                                                                                                                                                                                                                                                                                                                                                                                                                                                                                                                                                                                                                                                                                                                                                                                                                                                                                                                                                                                                                                                                                                                                                                                                                                                                                                                                                                                                             | <b>Pot Size</b><br>200mm<br>200mm<br>200mm<br>200mm                                                                              |                                                             |                                    |     |
| Plant<br>AsM<br>CE<br>CLJ<br>Dc<br>MCT                                                                                           | ing Type 3 Mamre Frontage<br>Botanic Name<br>SHRUBS & ACCENTS<br>Acmena smithii var. minor<br>Callistemon 'Endeavour'<br>Callistemon 'Little John'<br>Dodonaea viscosa sub sp. cuneata<br>Melaleuca linariifolia 'Claret Tops'                                                                                                                                                                                                                                                                                                                                                                                                                                                                                                                                                                                                                                                                                                                                                                                                                                                                                                                                                                                                                                                                                                                                                                                                          | Common Name<br>Lilly Pilly<br>Bottlebrush<br>Dwarf Bottle Brush<br>Wedge-leaf Hop-bush<br>Honey Myrtle                                                                                                                                                                                                                                                                    | Mature Size           2 x 2           2 x 3           1 x 1           1 x 2           1 x 1                                                                                                                                                                                                                                                                                                                                                                                                                                                                                                                                                                                                                                                                                                                                                                                                                                                                                                                                                                                                                                                                                                                                                                                                                                                                                                                                                                                                                                                                                                                                                                                                                                                                                                                                                                                                                                                                                                                                                                                                                                                                                                                                                                                                                                                 | Pot Size<br>200mm<br>200mm<br>200mm<br>200mm                                                                                     | Spacing                                                     |                                    |     |
| AsM<br>CE<br>CLJ<br>Dc<br>MCT<br>PP                                                                                              | ing Type 3 Mamre Frontage<br>Botanic Name<br>SHRUBS & ACCENTS<br>Acmena smithii var. minor<br>Callistemon 'Endeavour'<br>Callistemon 'Little John'<br>Dodonaea viscosa sub sp. cuneata<br>Melaleuca linariifolia 'Claret Tops'<br>Phormium tenax 'Purpureum'                                                                                                                                                                                                                                                                                                                                                                                                                                                                                                                                                                                                                                                                                                                                                                                                                                                                                                                                                                                                                                                                                                                                                                            | Common Name<br>Lilly Pilly<br>Bottlebrush<br>Dwarf Bottle Brush<br>Wedge-leaf Hop-bush<br>Honey Myrtle<br>Bronze Flax                                                                                                                                                                                                                                                     | Mature Size<br>2 x 2<br>2 x 3<br>1 x 1<br>1 x 2<br>1 x 1<br>1.5 x 1                                                                                                                                                                                                                                                                                                                                                                                                                                                                                                                                                                                                                                                                                                                                                                                                                                                                                                                                                                                                                                                                                                                                                                                                                                                                                                                                                                                                                                                                                                                                                                                                                                                                                                                                                                                                                                                                                                                                                                                                                                                                                                                                                                                                                                                                         | Pot Size<br>200mm<br>200mm<br>200mm<br>200mm<br>200mm                                                                            | Spacing                                                     |                                    |     |
| AsM<br>CE<br>CLJ<br>Dc<br>MCT                                                                                                    | ing Type 3 Mamre Frontage<br>Botanic Name<br>SHRUBS & ACCENTS<br>Acmena smithii var. minor<br>Callistemon 'Endeavour'<br>Callistemon 'Little John'<br>Dodonaea viscosa sub sp. cuneata<br>Melaleuca linariifolia 'Claret Tops'                                                                                                                                                                                                                                                                                                                                                                                                                                                                                                                                                                                                                                                                                                                                                                                                                                                                                                                                                                                                                                                                                                                                                                                                          | Common Name<br>Lilly Pilly<br>Bottlebrush<br>Dwarf Bottle Brush<br>Wedge-leaf Hop-bush<br>Honey Myrtle                                                                                                                                                                                                                                                                    | Mature Size           2 x 2           2 x 3           1 x 1           1 x 2           1 x 1                                                                                                                                                                                                                                                                                                                                                                                                                                                                                                                                                                                                                                                                                                                                                                                                                                                                                                                                                                                                                                                                                                                                                                                                                                                                                                                                                                                                                                                                                                                                                                                                                                                                                                                                                                                                                                                                                                                                                                                                                                                                                                                                                                                                                                                 | Pot Size<br>200mm<br>200mm<br>200mm<br>200mm                                                                                     | Spacing                                                     |                                    |     |
| AsM<br>CE<br>CLJ<br>Dc<br>MCT<br>PP                                                                                              | ing Type 3 Mamre Frontage<br>Botanic Name<br>SHRUBS & ACCENTS<br>Acmena smithii var. minor<br>Callistemon 'Endeavour'<br>Callistemon 'Little John'<br>Dodonaea viscosa subsp. cuneata<br>Melaleuca linariifolia 'Claret Tops'<br>Phormium tenax 'Purpureum'<br>Westringia fruticosa                                                                                                                                                                                                                                                                                                                                                                                                                                                                                                                                                                                                                                                                                                                                                                                                                                                                                                                                                                                                                                                                                                                                                     | Common Name<br>Lilly Pilly<br>Bottlebrush<br>Dwarf Bottle Brush<br>Wedge-leaf Hop-bush<br>Honey Myrtle<br>Bronze Flax                                                                                                                                                                                                                                                     | Mature Size<br>2 x 2<br>2 x 3<br>1 x 1<br>1 x 2<br>1 x 1<br>1.5 x 1                                                                                                                                                                                                                                                                                                                                                                                                                                                                                                                                                                                                                                                                                                                                                                                                                                                                                                                                                                                                                                                                                                                                                                                                                                                                                                                                                                                                                                                                                                                                                                                                                                                                                                                                                                                                                                                                                                                                                                                                                                                                                                                                                                                                                                                                         | Pot Size<br>200mm<br>200mm<br>200mm<br>200mm<br>200mm                                                                            | Spacing                                                     |                                    |     |
| AsM<br>CE<br>CLJ<br>Dc<br>MCT<br>PP<br>Wf                                                                                        | ing Type 3 Mamre Frontage<br>Botanic Name<br>SHRUBS & ACCENTS<br>Acmena smithii var. minor<br>Callistemon 'Endeavour'<br>Callistemon 'Little John'<br>Dodonaea viscosa sub sp. cuneata<br>Melaleuca linariifolia 'Claret Tops'<br>Phormium tenax 'Purpureum'<br>Westringia fruticosa<br>GRASSES AND GROUNDCOVERS                                                                                                                                                                                                                                                                                                                                                                                                                                                                                                                                                                                                                                                                                                                                                                                                                                                                                                                                                                                                                                                                                                                        | Common Name<br>Lilly Pilly<br>Bottlebrush<br>Dwarf Bottle Brush<br>Wedge-leaf Hop-bush<br>Honey Myrtle<br>Bronze Flax<br>Coastal Roasemary                                                                                                                                                                                                                                | Mature Size<br>2 x 2<br>2 x 3<br>1 x 1<br>1 x 2<br>1 x 1<br>1.5 x 1<br>2 x 2                                                                                                                                                                                                                                                                                                                                                                                                                                                                                                                                                                                                                                                                                                                                                                                                                                                                                                                                                                                                                                                                                                                                                                                                                                                                                                                                                                                                                                                                                                                                                                                                                                                                                                                                                                                                                                                                                                                                                                                                                                                                                                                                                                                                                                                                | Pot Size<br>200mm<br>200mm<br>200mm<br>200mm<br>200mm<br>200mm                                                                   | Spacing                                                     |                                    |     |
| AsM<br>CE<br>CLJ<br>Dc<br>MCT<br>PP<br>Wf                                                                                        | ing Type 3 Mamre Frontage<br>Botanic Name<br>SHRUBS & ACCENTS<br>Acmena smithii var. minor<br>Callistemon 'Endeavour'<br>Callistemon 'Little John'<br>Dodonaea viscosa subsp. cuneata<br>Melaleuca linariifolia 'Claret Tops'<br>Phormium tenax 'Purpureum'<br>Westringia fruticosa<br>GRASSES AND GROUNDCOVERS<br>Carpobrotus glaucescens                                                                                                                                                                                                                                                                                                                                                                                                                                                                                                                                                                                                                                                                                                                                                                                                                                                                                                                                                                                                                                                                                              | Common Name<br>Lilly Pilly<br>Bottlebrush<br>Dwarf Bottle Brush<br>Wedge-leaf Hop-bush<br>Honey Myrtle<br>Bronze Flax<br>Coastal Roasemary<br>Pigface                                                                                                                                                                                                                     | Mature Size<br>2 x 2<br>2 x 3<br>1 x 1<br>1 x 2<br>1 x 1<br>1.5 x 1<br>2 x 2<br>.15 x 1                                                                                                                                                                                                                                                                                                                                                                                                                                                                                                                                                                                                                                                                                                                                                                                                                                                                                                                                                                                                                                                                                                                                                                                                                                                                                                                                                                                                                                                                                                                                                                                                                                                                                                                                                                                                                                                                                                                                                                                                                                                                                                                                                                                                                                                     | Pot Size<br>200mm<br>200mm<br>200mm<br>200mm<br>200mm<br>200mm                                                                   | Spacing                                                     |                                    |     |
| AsM<br>CE<br>CLJ<br>DC<br>MCT<br>PP<br>Wf<br>Cg<br>Gt                                                                            | ing Type 3 Mamre Frontage<br>Botanic Name<br>SHRUBS & ACCENTS<br>Acmena smithii var. minor<br>Callistemon 'Endeavour'<br>Callistemon 'Little John'<br>Dodonaea viscosa subsp. cuneata<br>Melaleuca linariifolia 'Claret Tops'<br>Phormium tenax 'Purpureum'<br>Westringia fruticosa<br>GRASSES AND GROUNDCOVERS<br>Carpobrotus glaucescens<br>Gazania tomentosa                                                                                                                                                                                                                                                                                                                                                                                                                                                                                                                                                                                                                                                                                                                                                                                                                                                                                                                                                                                                                                                                         | Common Name Lilly Pilly Bottlebrush Dwarf Bottle Brush Wedge-leaf Hop-bush Honey Myrtle Bronze Flax Coastal Roasemary Pigface Silver Gazania                                                                                                                                                                                                                              | Mature Size<br>2 x 2<br>2 x 3<br>1 x 1<br>1 x 2<br>1 x 1<br>1.5 x 1<br>2 x 2                                                                                                                                                                                                                                                                                                                                                                                                                                                                                                                                                                                                                                                                                                                                                                                                                                                                                                                                                                                                                                                                                                                                                                                                                                                                                                                                                                                                                                                                                                                                                                                                                                                                                                                                                                                                                                                                                                                                                                                                                                                                                                                                                                                                                                                                | Pot Size 200mm 200mm 200mm 200mm 200mm 200mm 150mm                                                                               | Spacing                                                     |                                    |     |
| AsM<br>CE<br>CLJ<br>Dc<br>MCT<br>PP<br>Wf<br>Cg<br>Gt<br>Hv                                                                      | ing Type 3 Mamre Frontage<br>Botanic Name<br>SHRUBS & ACCENTS<br>Acmena smithii var. minor<br>Callistemon 'Endeavour'<br>Callistemon 'Little John'<br>Dodonaea viscosa sub sp. cuneata<br>Melaleuca linariifolia 'Claret Tops'<br>Phormium tenax 'Purpureum'<br>Westringia fruticosa<br>GRASSES AND GROUNDCOVERS<br>Carpobrotus glaucescens<br>Gazania tomentosa<br>Hardenbergia violacea                                                                                                                                                                                                                                                                                                                                                                                                                                                                                                                                                                                                                                                                                                                                                                                                                                                                                                                                                                                                                                               | Common Name Lilly Pilly Bottlebrush Dwarf Bottle Brush Wedge-leaf Hop-bush Honey Myrtle Bronze Flax Coastal Roasemary Pigface Silver Gazania Purple Coral Pea                                                                                                                                                                                                             | Mature Size<br>2 x 2<br>2 x 3<br>1 x 1<br>1 x 2<br>1 x 1<br>1.5 x 1<br>2 x 2<br>.15 x 1<br>.15 x 1<br>.15 x 1<br>.15 x 1                                                                                                                                                                                                                                                                                                                                                                                                                                                                                                                                                                                                                                                                                                                                                                                                                                                                                                                                                                                                                                                                                                                                                                                                                                                                                                                                                                                                                                                                                                                                                                                                                                                                                                                                                                                                                                                                                                                                                                                                                                                                                                                                                                                                                    | Pot Size 200mm 200mm 200mm 200mm 200mm 200mm 150mm 150mm                                                                         | Spacing                                                     |                                    |     |
| AsM<br>CE<br>CLJ<br>Dc<br>MCT<br>PP<br>Wf<br>Cg<br>Gt                                                                            | ing Type 3 Mamre Frontage<br>Botanic Name<br>SHRUBS & ACCENTS<br>Acmena smithii var. minor<br>Callistemon 'Endeavour'<br>Callistemon 'Little John'<br>Dodonaea viscosa sub sp. cuneata<br>Melaleuca linariifolia 'Claret Tops'<br>Phormium tenax 'Purpureum'<br>Westringia fruticosa<br>GRASSES AND GROUNDCOVERS<br>Carpobrotus glaucescens<br>Gazania tomentosa<br>Hardenbergia violacea<br>Lomandra longifolia                                                                                                                                                                                                                                                                                                                                                                                                                                                                                                                                                                                                                                                                                                                                                                                                                                                                                                                                                                                                                        | Common Name Lilly Pilly Bottlebrush Dwarf Bottle Brush Wedge-leaf Hop-bush Honey Myrtle Bronze Flax Coastal Roasemary Pigface Silver Gazania Purple Coral Pea Matt Rush                                                                                                                                                                                                   | Mature Size<br>2 x 2<br>2 x 3<br>1 x 1<br>1 x 2<br>1 x 1<br>1.5 x 1<br>2 x 2<br>.15 x 1<br>.15 x 1                                                                                                                                                                                                                                                                                                                                                                                                                                                                                                                                                                                                                                                                                                                                                                                                                                                                                                                                                                                                                                                                                                                                                                                                                                                                                                                                                                                                                                                                                                                                                                                                                                                                                                                                                                                                                                                                                                                                                                                                                                                                                                                                       | Pot Size 200mm 200mm 200mm 200mm 200mm 200mm 150mm 150mm 150mm                                                                   | Spacing<br>Refer matrix                                     |                                    |     |
| AsM<br>CE<br>CLJ<br>Dc<br>MCT<br>PP<br>Wf<br>Cg<br>Gt<br>Hv                                                                      | ing Type 3 Mamre Frontage<br>Botanic Name<br>SHRUBS & ACCENTS<br>Acmena smithii var. minor<br>Callistemon 'Endeavour'<br>Callistemon 'Little John'<br>Dodonaea viscosa sub sp. cuneata<br>Melaleuca linariifolia 'Claret Tops'<br>Phormium tenax 'Purpureum'<br>Westringia fruticosa<br>GRASSES AND GROUNDCOVERS<br>Carpobrotus glaucescens<br>Gazania tomentosa<br>Hardenbergia violacea<br>Lomandra longifolia<br>Myoporum parvifolium                                                                                                                                                                                                                                                                                                                                                                                                                                                                                                                                                                                                                                                                                                                                                                                                                                                                                                                                                                                                | Common Name Lilly Pilly Bottlebrush Dwarf Bottle Brush Wedge-leaf Hop-bush Honey Myrtle Bronze Flax Coastal Roasemary Pigface Silver Gazania Purple Coral Pea Matt Rush Creeping Boobialla                                                                                                                                                                                | Mature Size<br>2 x 2<br>2 x 3<br>1 x 1<br>1 x 2<br>1 x 1<br>1.5 x 1<br>2 x 2<br>.15 x 1<br>.15  | Pot Size 200mm 200mm 200mm 200mm 200mm 200mm 150mm 150mm 150mm 150mm                                                             | Spacing                                                     |                                    |     |
| AsM<br>CE<br>CLJ<br>Dc<br>MCT<br>PP<br>Wf<br>Gt<br>Hv<br>LI                                                                      | ing Type 3 Mamre Frontage<br>Botanic Name<br>SHRUBS & ACCENTS<br>Acmena smithii var. minor<br>Callistemon 'Endeavour'<br>Callistemon 'Little John'<br>Dodonaea viscosa subsp. cuneata<br>Melaleuca linariifolia 'Claret Tops'<br>Phormium tenax 'Purpureum'<br>Westringia fruticosa<br>GRASSES AND GROUNDCOVERS<br>Carpobrotus glaucescens<br>Gazania tomentosa<br>Hardenbergia violacea<br>Lomandra longifolia<br>Myoporum parvifolium<br>Poa 'Kingsdale'                                                                                                                                                                                                                                                                                                                                                                                                                                                                                                                                                                                                                                                                                                                                                                                                                                                                                                                                                                              | Common Name Lilly Pilly Bottlebrush Dwarf Bottle Brush Wedge-leaf Hop-bush Honey Myrtle Bronze Flax Coastal Roasemary Pigface Silver Gazania Purple Coral Pea Matt Rush                                                                                                                                                                                                   | Mature Size<br>2 x 2<br>2 x 3<br>1 x 1<br>1 x 2<br>1 x 1<br>1.5 x 1<br>2 x 2<br>.15 x 1<br>.15 x 1<br>.15 x 1<br>.15 x 1<br>.15 x 1<br>.3 x 2<br>.3 x .6                                                                                                                                                                                                                                                                                                                                                                                                                                                                                                                                                                                                                                                                                                                                                                                                                                                                                                                                                                                                                                                                                                                                                                                                                                                                                                                                                                                                                                                                                                                                                                                                                                                                                                                                                                                                                                                                                                                                                                                                                                                                                                                                                                                    | Pot Size 200mm 200mm 200mm 200mm 200mm 200mm 150mm 150mm 150mm 150mm 150mm                                                       | Spacing<br>Refer matrix                                     |                                    |     |
| AsM<br>CE<br>CLJ<br>DC<br>MCT<br>PP<br>Wf<br>Cg<br>Gt<br>Hv<br>LI<br>Mp                                                          | ing Type 3 Mamre Frontage<br>Botanic Name<br>SHRUBS & ACCENTS<br>Acmena smithii var. minor<br>Callistemon 'Endeavour'<br>Callistemon 'Little John'<br>Dodonaea viscosa sub sp. cuneata<br>Melaleuca linariifolia 'Claret Tops'<br>Phormium tenax 'Purpureum'<br>Westringia fruticosa<br>GRASSES AND GROUNDCOVERS<br>Carpobrotus glaucescens<br>Gazania tomentosa<br>Hardenbergia violacea<br>Lomandra longifolia<br>Myoporum parvifolium                                                                                                                                                                                                                                                                                                                                                                                                                                                                                                                                                                                                                                                                                                                                                                                                                                                                                                                                                                                                | Common Name Lilly Pilly Bottlebrush Dwarf Bottle Brush Wedge-leaf Hop-bush Honey Myrtle Bronze Flax Coastal Roasemary Pigface Silver Gazania Purple Coral Pea Matt Rush Creeping Boobialla                                                                                                                                                                                | Mature Size<br>2 x 2<br>2 x 3<br>1 x 1<br>1 x 2<br>1 x 1<br>1.5 x 1<br>2 x 2<br>.15 x 1<br>.15  | Pot Size 200mm 200mm 200mm 200mm 200mm 200mm 150mm 150mm 150mm 150mm                                                             | Spacing<br>Refer matrix                                     |                                    |     |
| AsM<br>CE<br>CLJ<br>DC<br>MCT<br>PP<br>Wf<br>Cg<br>Gt<br>Hv<br>LI<br>Mp<br>PK                                                    | ing Type 3 Mamre Frontage<br>Botanic Name<br>SHRUBS & ACCENTS<br>Acmena smithii var. minor<br>Callistemon 'Endeavour'<br>Callistemon 'Little John'<br>Dodonaea viscosa subsp. cuneata<br>Melaleuca linariifolia 'Claret Tops'<br>Phormium tenax 'Purpureum'<br>Westringia fruticosa<br>GRASSES AND GROUNDCOVERS<br>Carpobrotus glaucescens<br>Gazania tomentosa<br>Hardenbergia violacea<br>Lomandra longifolia<br>Myoporum parvifolium<br>Poa 'Kingsdale'                                                                                                                                                                                                                                                                                                                                                                                                                                                                                                                                                                                                                                                                                                                                                                                                                                                                                                                                                                              | Common Name Lilly Pilly Bottlebrush Dwarf Bottle Brush Wedge-leaf Hop-bush Honey Myrtle Bronze Flax Coastal Roasemary Pigface Silver Gazania Purple Coral Pea Matt Rush Creeping Boobialla Tussock Grass                                                                                                                                                                  | Mature Size<br>2 x 2<br>2 x 3<br>1 x 1<br>1 x 2<br>1 x 1<br>1.5 x 1<br>2 x 2<br>.15 x 1<br>.15 x 1<br>.15 x 1<br>.15 x 1<br>.15 x 1<br>.3 x 2<br>.3 x .6                                                                                                                                                                                                                                                                                                                                                                                                                                                                                                                                                                                                                                                                                                                                                                                                                                                                                                                                                                                                                                                                                                                                                                                                                                                                                                                                                                                                                                                                                                                                                                                                                                                                                                                                                                                                                                                                                                                                                                                                                                                                                                                                                                                    | Pot Size 200mm 200mm 200mm 200mm 200mm 200mm 150mm 150mm 150mm 150mm 150mm                                                       | Spacing<br>Refer matrix                                     |                                    |     |
| Asm<br>CE<br>CLJ<br>DC<br>MCT<br>PP<br>Wf<br>Gt<br>Hv<br>LI<br>Mp<br>PK<br>PN<br>Tj                                              | ing Type 3 Mamre Frontage<br>Botanic Name<br>SHRUBS & ACCENTS<br>Acmena smithii var. minor<br>Callistemon 'Endeavour'<br>Callistemon 'Little John'<br>Dodonaea viscosa sub sp. cuneata<br>Melaleuca linariifolia 'Claret Tops'<br>Phormium tenax 'Purpureum'<br>Westringia fruticosa<br>GRASSES AND GROUNDCOVERS<br>Carpobrotus glaucescens<br>Gazania tomentosa<br>Hardenbergia violacea<br>Lomandra longifolia<br>Myoporum parvifolium<br>Poa 'Kingsdale'<br>Pennisetum 'Nafray'<br>Trachelospermum jasminoides                                                                                                                                                                                                                                                                                                                                                                                                                                                                                                                                                                                                                                                                                                                                                                                                                                                                                                                       | Common Name Lilly Pilly Bottlebrush Dwarf Bottle Brush Wedge-leaf Hop-bush Honey Myrtle Bronze Flax Coastal Roasemary Pigface Silver Gazania Purple Coral Pea Matt Rush Creeping Boobialla Tussock Grass Swamp Foxtail Grass                                                                                                                                              | Mature Size<br>2 x 2<br>2 x 3<br>1 x 1<br>1 x 2<br>1 x 1<br>1 x 2<br>1 x 1<br>1.5 x 1<br>2 x 2<br>                                                                                                                                                                                                                                                                                                                                                                                                                                                                                                                                                                                                                                                                                                                                                                                                                                                                                                                                                                                                                                                                                                                                                                                                                                                                                                                                                                                                                                                                                                                                                                                                                                                                                                                                                                                                                                                                                                                                                                                                                                                                                                                                                                                                                                          | Pot Size 200mm 200mm 200mm 200mm 200mm 200mm 100mm 150mm 150mm 150mm 150mm 150mm 150mm                                           | Spacing<br>Refer matrix                                     |                                    |     |
| AsM<br>CE<br>CLJ<br>DC<br>MCT<br>PP<br>Wf<br>Gt<br>Hv<br>LI<br>Mp<br>PK<br>PN<br>Tj                                              | ing Type 3 Mamre Frontage Botanic Name SHRUBS & ACCENTS Acmena smithii var. minor Callistemon 'Endeavour' Callistemon 'Little John' Dodonaea viscosa sub sp. cuneata Melaleuca linariifolia 'Claret Tops' Phormium tenax 'Purpureum' Westringia fruticosa GRASSES AND GROUNDCOVERS Carpobrotus glaucescens Gazania tomentosa Hardenbergia violacea Lomandra longifolia Myoporum parvifolium Poa 'Kingsdale' Pennisetum 'Nafray'                                                                                                                                                                                                                                                                                                                                                                                                                                                                                                                                                                                                                                                                                                                                                                                                                                                                                                                                                                                                         | Common Name Lilly Pilly Bottlebrush Dwarf Bottle Brush Wedge-leaf Hop-bush Honey Myrtle Bronze Flax Coastal Roasemary Pigface Silver Gazania Purple Coral Pea Matt Rush Creeping Boobialla Tussock Grass Swamp Foxtail Grass                                                                                                                                              | Mature Size<br>2 x 2<br>2 x 3<br>1 x 1<br>1 x 2<br>1 x 1<br>1 x 2<br>1 x 1<br>1.5 x 1<br>2 x 2<br>                                                                                                                                                                                                                                                                                                                                                                                                                                                                                                                                                                                                                                                                                                                                                                                                                                                                                                                                                                                                                                                                                                                                                                                                                                                                                                                                                                                                                                                                                                                                                                                                                                                                                                                                                                                                                                                                                                                                                                                                                                                                                                                                                                                                                                          | Pot Size 200mm 200mm 200mm 200mm 200mm 200mm 100mm 150mm 150mm 150mm 150mm 150mm 150mm                                           | Spacing<br>Refer matrix                                     |                                    |     |
| AsM<br>CE<br>CLJ<br>DC<br>MCT<br>PP<br>Wf<br>Cg<br>Gt<br>Hv<br>LI<br>Mp<br>PK<br>PN<br>Tj                                        | ing Type 3 Mamre Frontage<br>Botanic Name<br>SHRUBS & ACCENTS<br>Acmena smithii var. minor<br>Callistemon 'Endeavour'<br>Callistemon 'Little John'<br>Dodonaea viscosa subsp. cuneata<br>Melaleuca linariifolia 'Claret Tops'<br>Phormium tenax 'Purpureum'<br>Westringia fruticosa<br>GRASSES AND GROUNDCOVERS<br>Carpobrotus glaucescens<br>Gazania tomentosa<br>Hardenbergia violacea<br>Lomandra longifolia<br>Myoporum parvifolium<br>Poa 'Kingsdale'<br>Pennisetum 'Nafray'<br>Trachelospermum jasminoides<br>ing Type 4 Boundary Matrix<br>Botanic Name                                                                                                                                                                                                                                                                                                                                                                                                                                                                                                                                                                                                                                                                                                                                                                                                                                                                          | Common Name Lilly Pilly Bottlebrush Dwarf Bottle Brush Wedge-leaf Hop-bush Honey Myrtle Bronze Flax Coastal Roasemary Pigface Silver Gazania Purple Coral Pea Matt Rush Creeping Boobialla Tussock Grass Swamp Foxtail Grass                                                                                                                                              | Mature Size<br>2 x 2<br>2 x 3<br>1 x 1<br>1 x 2<br>1 x 1<br>1 x 2<br>1 x 1<br>1.5 x 1<br>2 x 2<br>                                                                                                                                                                                                                                                                                                                                                                                                                                                                                                                                                                                                                                                                                                                                                                                                                                                                                                                                                                                                                                                                                                                                                                                                                                                                                                                                                                                                                                                                                                                                                                                                                                                                                                                                                                                                                                                                                                                                                                                                                                                                                                                                                                                                                                          | Pot Size 200mm 200mm 200mm 200mm 200mm 200mm 100mm 150mm 150mm 150mm 150mm 150mm 150mm                                           | Spacing<br>Refer matrix                                     |                                    |     |
| AsM<br>CE<br>CLJ<br>Dc<br>MCT<br>PP<br>Wf<br>Cg<br>Gt<br>Hv<br>LI<br>Mp<br>PK<br>PN<br>Tj                                        | ing Type 3 Mamre Frontage Botanic Name SHRUBS & ACCENTS Acmena smithii var. minor Callistemon 'Endeavour' Callistemon 'Little John' Dodonaea viscosa subsp. cuneata Melaleuca linariifolia 'Claret Tops' Phormium tenax 'Purpureum' Westringia fruticosa GRASSES AND GROUNDCOVERS Carpobrotus glaucescens Gazania tomentosa Hardenbergia violacea Lomandra longifolia Myoporum parvifolium Poa 'Kingsdale' Pennisetum 'Nafray' Trachelospermum jasminoides ing Type 4 Boundary Matrix Botanic Name SHRUBS & ACCENTS                                                                                                                                                                                                                                                                                                                                                                                                                                                                                                                                                                                                                                                                                                                                                                                                                                                                                                                     | Common Name Lilly Pilly Bottlebrush Dwarf Bottle Brush Wedge-leaf Hop-bush Honey Myrtle Bronze Flax Coastal Roasemary Pigface Silver Gazania Purple Coral Pea Matt Rush Creeping Boobialla Tussock Grass Swamp Foxtail Grass Star Jasmine Common Name                                                                                                                     | Mature Size<br>2 x 2<br>2 x 3<br>1 x 1<br>1 x 2<br>1 x 1<br>1 x 2<br>1 x 1<br>1.5 x 1<br>2 x 2<br>                                                                                                                                                                                                                                                                                                                                                                                                                                                                                                                                                                                                                                                                                                                                                                                                                                                                                                                                                                                                                                                                                                                                                                                                                                                                                                                                                                                                                                                                                                                                                                                                                                                                                                                                                                                                                                                                                                                                                                                                                                                                                                                                                                                                                                          | Pot Size 200mm 200mm 200mm 200mm 200mm 200mm 200mm 150mm 150mm 150mm 150mm 150mm 150mm 150mm                                     | Spacing<br>Refer matrix                                     |                                    |     |
| AsM<br>CE<br>CLJ<br>Dc<br>MCT<br>PP<br>Wf<br>Cg<br>Gt<br>Hv<br>LI<br>Mp<br>PK<br>PN<br>Tj                                        | ing Type 3 Mamre Frontage<br>Botanic Name<br>SHRUBS & ACCENTS<br>Acmena smithii var. minor<br>Callistemon 'Endeavour'<br>Callistemon 'Little John'<br>Dodonaea viscosa subsp. cuneata<br>Melaleuca linariifolia 'Claret Tops'<br>Phormium tenax 'Purpureum'<br>Westringia fruticosa<br>GRASSES AND GROUNDCOVERS<br>Carpobrotus glaucescens<br>Gazania tomentosa<br>Hardenbergia violacea<br>Lomandra longifolia<br>Myoporum parvifolium<br>Poa 'Kingsdale'<br>Pennisetum 'Nafray'<br>Trachelospermum jasminoides<br>ing Type 4 Boundary Matrix<br>Botanic Name                                                                                                                                                                                                                                                                                                                                                                                                                                                                                                                                                                                                                                                                                                                                                                                                                                                                          | Common Name Lilly Pilly Bottlebrush Dwarf Bottle Brush Wedge-leaf Hop-bush Honey Myrtle Bronze Flax Coastal Roasemary Pigface Silver Gazania Purple Coral Pea Matt Rush Creeping Boobialla Tussock Grass Swamp Foxtail Grass Star Jasmine Common Name Lilly Pilly                                                                                                         | Mature Size<br>2 x 2<br>2 x 3<br>1 x 1<br>1 x 2<br>1 x 1<br>1 x 2<br>1 x 1<br>1.5 x 1<br>2 x 2<br>                                                                                                                                                                                                                                                                                                                                                                                                                                                                                                                                                                                                                                                                                                                                                                                                                                                                                                                                                                                                                                                                                                                                                                                                                                                                                                                                                                                                                                                                                                                                                                                                                                                                                                                                                                                                                                                                                                                                                                                                                                                                                                                                                                                                                                          | Pot Size 200mm 200mm 200mm 200mm 200mm 200mm 200mm 150mm 150mm 150mm 150mm 150mm 150mm 150mm                                     | Spacing Refer matrix Refer matrix Spacing                   |                                    |     |
| AsM<br>CE<br>CLJ<br>Dc<br>MCT<br>PP<br>Wf<br>Gt<br>Hv<br>LI<br>Mp<br>PK<br>PN<br>Tj<br>Plant                                     | ing Type 3 Mamre Frontage Botanic Name SHRUBS & ACCENTS Acmena smithii var. minor Callistemon 'Endeavour' Callistemon 'Little John' Dodonaea viscosa subsp. cuneata Melaleuca linariifolia 'Claret Tops' Phormium tenax 'Purpureum' Westringia fruticosa GRASSES AND GROUNDCOVERS Carpobrotus glaucescens Gazania tomentosa Hardenbergia violacea Lomandra longifolia Myoporum parvifolium Poa 'Kingsdale' Pennisetum 'Nafray' Trachelospermum jasminoides ing Type 4 Boundary Matrix Botanic Name SHRUBS & ACCENTS                                                                                                                                                                                                                                                                                                                                                                                                                                                                                                                                                                                                                                                                                                                                                                                                                                                                                                                     | Common Name Lilly Pilly Bottlebrush Dwarf Bottle Brush Wedge-leaf Hop-bush Honey Myrtle Bronze Flax Coastal Roasemary Pigface Silver Gazania Purple Coral Pea Matt Rush Creeping Boobialla Tussock Grass Swamp Foxtail Grass Star Jasmine Common Name                                                                                                                     | Mature Size<br>2 x 2<br>2 x 3<br>1 x 1<br>1 x 2<br>1 x 1<br>1 x 2<br>1 x 1<br>1.5 x 1<br>2 x 2<br>                                                                                                                                                                                                                                                                                                                                                                                                                                                                                                                                                                                                                                                                                                                                                                                                                                                                                                                                                                                                                                                                                                                                                                                                                                                                                                                                                                                                                                                                                                                                                                                                                                                                                                                                                                                                                                                                                                                                                                                                                                                                                                                                                                                                                                          | Pot Size 200mm 200mm 200mm 200mm 200mm 200mm 200mm 150mm 150mm 150mm 150mm 150mm 150mm 150mm                                     | Spacing<br>Refer matrix                                     |                                    |     |
| Asm<br>CE<br>CLJ<br>Dc<br>MCT<br>PP<br>Wf<br>Gt<br>Hv<br>LI<br>Mp<br>PK<br>PN<br>Tj<br>Plant<br>CE                               | ing Type 3 Mamre Frontage Botanic Name SHRUBS & ACCENTS Acmena smithii var. minor Callistemon 'Endeavour' Callistemon 'Little John' Dodonaea viscosa sub sp. cuneata Melaleuca linariifolia 'Claret Tops' Phormium tenax 'Purpureum' Westringia fruticosa GRASSES AND GROUNDCOVERS Carpobrotus glaucescens Gazania tomentosa Hardenbergia violacea Lomandra longifolia Myoporum parvifolium Poa 'Kingsdale' Pennisetum 'Nafray' Trachelospermum jasminoides ing Type 4 Boundary Matrix Botanic Name SHRUBS & ACCENTS Acmena smithii var. minor                                                                                                                                                                                                                                                                                                                                                                                                                                                                                                                                                                                                                                                                                                                                                                                                                                                                                          | Common Name Lilly Pilly Bottlebrush Dwarf Bottle Brush Wedge-leaf Hop-bush Honey Myrtle Bronze Flax Coastal Roasemary Pigface Silver Gazania Purple Coral Pea Matt Rush Creeping Boobialla Tussock Grass Swamp Foxtail Grass Star Jasmine Common Name Lilly Pilly                                                                                                         | Mature Size<br>2 x 2<br>2 x 3<br>1 x 1<br>1 x 2<br>1 x 1<br>1 x 2<br>1 x 1<br>1.5 x 1<br>2 x 2<br>                                                                                                                                                                                                                                                                                                                                                                                                                                                                                                                                                                                                                                                                                                                                                                                                                                                                                                                                                                                                                                                                                                                                                                                                                                                                                                                                                                                                                                                                                                                                                                                                                                                                                                                                                                                                                                                                                                                                                                                                                                                                                                                                                                                                                                          | Pot Size 200mm 200mm 200mm 200mm 200mm 200mm 200mm 150mm 150mm 150mm 150mm 150mm 150mm 150mm 150mm                               | Spacing Refer matrix Refer matrix Spacing                   |                                    |     |
| Asm<br>CE<br>CLJ<br>Dc<br>MCT<br>PP<br>Wf<br>Gt<br>Hv<br>LI<br>Mp<br>PK<br>PN<br>Tj<br>Plant<br>CE                               | ing Type 3 Mamre Frontage<br>Botanic Name<br>SHRUBS & ACCENTS<br>Acmena smithii var. minor<br>Callistemon 'Endeavour'<br>Callistemon 'Little John'<br>Dodonaea viscosa sub sp. cuneata<br>Melaleuca linariifolia 'Claret Tops'<br>Phormium tenax 'Purpureum'<br>Westringia fruticosa<br>GRASSES AND GROUNDCOVERS<br>Carpobrotus glaucescens<br>Gazania tomentosa<br>Hardenb ergia violacea<br>Lomandra longifolia<br>Myoporum parvifolium<br>Poa 'Kingsdale'<br>Pennisetum 'Nafray'<br>Trachelospermum jasminoides<br>ing Type 4 Boundary Matrix<br>Botanic Name<br>SHRUBS & ACCENTS<br>Acmena smithii var. minor<br>Callistemon 'Endeavour'<br>Dodonaea viscosa sub sp. cuneata                                                                                                                                                                                                                                                                                                                                                                                                                                                                                                                                                                                                                                                                                                                                                        | Common Name Lilly Pilly Bottlebrush Dwarf Bottle Brush Wedge-leaf Hop-bush Honey Myrtle Bronze Flax Coastal Roasemary Pigface Silver Gazania Purple Coral Pea Matt Rush Creeping Boobialla Tussock Grass Swamp Foxtail Grass Star Jasmine Common Name Lilly Pilly Bottlebrush                                                                                             | Mature Size<br>2 x 2<br>2 x 3<br>1 x 1<br>1 x 2<br>1 x 1<br>1 x 2<br>1 x 1<br>1.5 x 1<br>2 x 2<br>.15 x 1<br>.15 x 2<br>.3 x .6<br>.6 x .6<br>.0 3 x 0.3<br>.15 x 2<br>.15 x | Pot Size 200mm 200mm 200mm 200mm 200mm 200mm 200mm 150mm 150mm 150mm 150mm 150mm 150mm 150mm 150mm                               | Spacing Refer matrix Refer matrix Spacing                   |                                    |     |
| Asm<br>CE<br>CLJ<br>DC<br>MCT<br>PP<br>Wf<br>Gt<br>Hv<br>LI<br>Mp<br>PK<br>PN<br>Tj<br>Plant<br>CE                               | ing Type 3 Mamre Frontage<br>Botanic Name<br>SHRUBS & ACCENTS<br>Acmena smithii var. minor<br>Callistemon 'Endeavour'<br>Callistemon 'Little John'<br>Dodonaea viscosa sub sp. cuneata<br>Melaleuca linariifolia 'Claret Tops'<br>Phormium tenax 'Purpureum'<br>Westringia fruticosa<br>GRASSES AND GROUNDCOVERS<br>Carpobrotus glaucescens<br>Gazania tomentosa<br>Hardenbergia violacea<br>Lomandra longifolia<br>Myoporum parvifolium<br>Poa 'Kingsdale'<br>Pennisetum 'Nafray'<br>Trachelospermum jasminoides<br>ing Type 4 Boundary Matrix<br>Botanic Name<br>SHRUBS & ACCENTS<br>Acmena smithii var. minor<br>Callistemon 'Endeavour'<br>Dodonaea viscosa sub sp. cuneata<br>GRASSES AND GROUNDCOVERS                                                                                                                                                                                                                                                                                                                                                                                                                                                                                                                                                                                                                                                                                                                             | Common Name Lilly Pilly Bottlebrush Dwarf Bottle Brush Wedge-leaf Hop-bush Honey Myrtle Bronze Flax Coastal Roasemary Pigface Silver Gazania Purple Coral Pea Matt Rush Creeping Boobialla Tussock Grass Swamp Foxtail Grass Star Jasmine Common Name Lilly Pilly Bottlebrush Wedge-leaf Hop-bush Kedge-leaf Hop-bush                                                     | Mature Size $2 \times 2$ $2 \times 2$ $2 \times 3$ $1 \times 1$ $1 \times 1$ $1 \times 1$ $1.5 \times 1$ $2 \times 2$ .15 $\times 1$ .2 $\times 2$ .3 $\times .6$ .6 $\times .6$ 0.3 $\times 0.3$ .2 $\times 2$ .2 $\times 2$ .2 $\times 2$ .2 $\times 3$ .1 $\times 2$                                                                                                                                                                                                                                                                                                                                                                                                                                                                                                                                                                                                                                                                                                                                                                                                                                                                                                                                                                                                                                                                                                                                                                                                                                                                                                                                                                                                                                                                                                                                                                                                                                                                                                                                                                                                      | Pot Size 200mm 200mm 200mm 200mm 200mm 200mm 200mm 150mm 150mm 150mm 150mm 150mm 150mm 150mm 150mm 150mm                         | Spacing Refer matrix Refer matrix Spacing                   |                                    |     |
| Asm<br>CE<br>CLJ<br>Dc<br>MCT<br>PP<br>Wf<br>Cg<br>Gt<br>Hv<br>LI<br>Mp<br>PK<br>PN<br>Tj<br>Plant<br>CE<br>Dc                   | ing Type 3 Mamre Frontage<br>Botanic Name<br>SHRUBS & ACCENTS<br>Acmena smithii var. minor<br>Callistemon 'Endeavour'<br>Callistemon 'Little John'<br>Dodonaea viscosa sub sp. cuneata<br>Melaleuca linariifolia 'Claret Tops'<br>Phormium tenax 'Purpureum'<br>Westringia fruticosa<br>GRASSES AND GROUNDCOVERS<br>Carpobrotus glaucescens<br>Gazania tomentosa<br>Hardenb ergia violacea<br>Lomandra longifolia<br>Myoporum parvifolium<br>Poa 'Kingsdale'<br>Pennisetum 'Nafray'<br>Trachelospermum jasminoides<br>ing Type 4 Boundary Matrix<br>Botanic Name<br>SHRUBS & ACCENTS<br>Acmena smithii var. minor<br>Callistemon 'Endeavour'<br>Dodonaea viscosa sub sp. cuneata                                                                                                                                                                                                                                                                                                                                                                                                                                                                                                                                                                                                                                                                                                                                                        | Common Name Lilly Pilly Bottlebrush Dwarf Bottle Brush Wedge-leaf Hop-bush Honey Myrtle Bronze Flax Coastal Roasemary Pigface Silver Gazania Purple Coral Pea Matt Rush Creeping Boobialla Tussock Grass Swamp Foxtail Grass Star Jasmine Common Name Lilly Pilly Bottlebrush                                                                                             | Mature Size<br>2 x 2<br>2 x 3<br>1 x 1<br>1 x 2<br>1 x 1<br>1 x 2<br>1 x 1<br>1.5 x 1<br>2 x 2<br>.15 x 1<br>.15 x 2<br>.3 x .6<br>.6 x .6<br>.0 3 x 0.3<br>.15 x 2<br>.15 x | Pot Size 200mm 200mm 200mm 200mm 200mm 200mm 200mm 150mm                   | Spacing Refer matrix Refer matrix Spacing                   |                                    |     |
| Asm<br>CE<br>CLJ<br>Dc<br>MCT<br>PP<br>Wf<br>Gt<br>Hv<br>LI<br>Mp<br>PK<br>PN<br>Tj<br>Plant<br>CE                               | ing Type 3 Mamre Frontage<br>Botanic Name<br>SHRUBS & ACCENTS<br>Acmena smithii var. minor<br>Callistemon 'Endeavour'<br>Callistemon 'Little John'<br>Dodonaea viscosa sub sp. cuneata<br>Melaleuca linariifolia 'Claret Tops'<br>Phormium tenax 'Purpureum'<br>Westringia fruticosa<br>GRASSES AND GROUNDCOVERS<br>Carpobrotus glaucescens<br>Gazania tomentosa<br>Hardenbergia violacea<br>Lomandra longifolia<br>Myoporum parvifolium<br>Poa 'Kingsdale'<br>Pennisetum 'Nafray'<br>Trachelospermum jasminoides<br>ing Type 4 Boundary Matrix<br>Botanic Name<br>SHRUBS & ACCENTS<br>Acmena smithii var. minor<br>Callistemon 'Endeavour'<br>Dodonaea viscosa sub sp. cuneata<br>GRASSES AND GROUNDCOVERS                                                                                                                                                                                                                                                                                                                                                                                                                                                                                                                                                                                                                                                                                                                             | Common Name Lilly Pilly Bottlebrush Dwarf Bottle Brush Wedge-leaf Hop-bush Honey Myrtle Bronze Flax Coastal Roasemary Pigface Silver Gazania Purple Coral Pea Matt Rush Creeping Boobialla Tussock Grass Swamp Foxtail Grass Star Jasmine Common Name Lilly Pilly Bottlebrush Wedge-leaf Hop-bush Kedge-leaf Hop-bush                                                     | Mature Size $2 \times 2$ $2 \times 2$ $2 \times 3$ $1 \times 1$ $1 \times 1$ $1 \times 1$ $1.5 \times 1$ $2 \times 2$ .15 $\times 1$ .2 $\times 2$ .3 $\times .6$ .6 $\times .6$ 0.3 $\times 0.3$ .2 $\times 2$ .2 $\times 2$ .2 $\times 2$ .2 $\times 3$ .1 $\times 2$                                                                                                                                                                                                                                                                                                                                                                                                                                                                                                                                                                                                                                                                                                                                                                                                                                                                                                                                                                                                                                                                                                                                                                                                                                                                                                                                                                                                                                                                                                                                                                                                                                                                                                                                                                                                      | Pot Size 200mm 200mm 200mm 200mm 200mm 200mm 200mm 150mm 150mm 150mm 150mm 150mm 150mm 150mm 150mm 150mm                         | Spacing Refer matrix Refer matrix Spacing                   |                                    |     |
| Asm<br>CE<br>CLJ<br>DC<br>MCT<br>PP<br>Wf<br>Cg<br>Gt<br>Hv<br>LI<br>Mp<br>PK<br>PN<br>Tj<br>PIant<br>CE<br>Dc<br>Cg<br>Ci       | ing Type 3 Mamre Frontage<br>Botanic Name<br>SHRUBS & ACCENTS<br>Acmena smithii var. minor<br>Callistemon 'Endeavour'<br>Callistemon 'Little John'<br>Dodonaea viscosa subsp. cuneata<br>Melaleuca linariifolia 'Claret Tops'<br>Phormium tenax 'Purpureum'<br>Westringia fruticosa<br>GRASSES AND GROUNDCOVERS<br>Carpobrotus glaucescens<br>Gazania tomentosa<br>Hardenbergia violacea<br>Lomandra longifolia<br>Myoporum parvifolium<br>Poa 'Kingsdale'<br>Pennisetum 'Nafray'<br>Trachelospermum jasminoides<br>ing Type 4 Boundary Matrix<br>Botanic Name<br>SHRUBS & ACCENTS<br>Acmena smithii var. minor<br>Callistemon 'Endeavour'<br>Dodonaea viscosa subsp. cuneata<br>GRASSES AND GROUNDCOVERS<br>Carpobrotus glaucescens                                                                                                                                                                                                                                                                                                                                                                                                                                                                                                                                                                                                                                                                                                    | Common Name Lilly Pilly Bottlebrush Dwarf Bottle Brush Wedge-leaf Hop-bush Honey Myrtle Bronze Flax Coastal Roasemary Pigface Silver Gazania Purple Coral Pea Matt Rush Creeping Boobialla Tussock Grass Swamp Foxtail Grass Star Jasmine Common Name Lilly Pilly Bottlebrush Wedge-leaf Hop-bush Kedge-leaf Hop-bush                                                     | Mature Size $2 \times 2$ $2 \times 2$ $2 \times 3$ $1 \times 1$ $1 \times 1$ $1 \times 1$ $1.5 \times 1$ $2 \times 2$ .15 $\times 1$ .2 $\times 2$ .3 $\times 0.3$ .3 $\times 1$ .2 $\times 2$ .3 $\times 1$ .15 $\times 1$                                                                                                                                                                                                                                                                                                                                                                                                                                                                                                                                                                                                                                                                                                                                                                                                                                                                                                                                                                                                                                                                                                                                                                                                                                                                                                                                                                                                                                                                                                                                                                                                                                                                                                                                                                                                                                                                                                                                            | Pot Size 200mm 200mm 200mm 200mm 200mm 200mm 200mm 150mm                   | Spacing Refer matrix Refer matrix Spacing                   |                                    |     |
| Asm<br>CE<br>CLJ<br>DC<br>MCT<br>PP<br>Wf<br>Gt<br>Hv<br>LI<br>Mp<br>PK<br>PN<br>Tj<br>Plant<br>CE<br>DC                         | ing Type 3 Mamre Frontage<br>Botanic Name<br>SHRUBS & ACCENTS<br>Acmena smithii var. minor<br>Callistemon 'Endeavour'<br>Callistemon 'Little John'<br>Dodonaea viscosa subsp. cuneata<br>Melaleuca linariifolia 'Claret Tops'<br>Phormium tenax 'Purpureum'<br>Westringia fruticosa<br>GRASSES AND GROUNDCOVERS<br>Carpobrotus glaucescens<br>Gazania tomentosa<br>Hardenbergia violacea<br>Lomandra longifolia<br>Myoporum parvifolium<br>Poa 'Kingsdale'<br>Pennisetum 'Nafray'<br>Trachelospermum jasminoides<br>ing Type 4 Boundary Matrix<br>Botanic Name<br>SHRUBS & ACCENTS<br>Acmena smithii var. minor<br>Callistemon 'Endeavour'<br>Dodonaea viscosa subsp. cuneata<br>GRASSES AND GROUNDCOVERS<br>Carpobrotus glaucescens<br>Carpobrotus glaucescens                                                                                                                                                                                                                                                                                                                                                                                           | Common Name Lilly Pilly Bottlebrush Dwarf Bottle Brush Wedge-leaf Hop-bush Honey Myrtle Bronze Flax Coastal Roasemary Pigface Silver Gazania Purple Coral Pea Matt Rush Creeping Boobialla Tussock Grass Swamp Foxtail Grass Star Jasmine Lilly Pilly Bottlebrush Wedge-leaf Hop-bush Pigface Pigface Pigface Pigface Pigface                                             | Mature Size $2 \times 2$ $2 \times 2$ $2 \times 3$ $1 \times 1$ $1 \times 1$ $1 \times 1$ $1.5 \times 1$ $2 \times 2$ $3 \times 2$ $3 \times 6$ $.6 \times .6$ $0.3 \times 0.3$ Mature Size         (h x w) (m) $2 \times 2$ $2 \times 3$ $1 \times 2$                                                                                                                                                                                                                                                                                                                                                                                                                                                                                                                                                                                                                                                                                                                                                                                                                                                                                                                                                                                                                                                                                                                                                                                                                                                                                                                                                                                                                                                                                                                                                                                                                                                                                                                                                                                                                                                                                                                                                                                                                                                                                      | Pot Size 200mm 200mm 200mm 200mm 200mm 200mm 200mm 200mm 150mm       | Spacing Refer matrix Refer matrix Spacing                   |                                    |     |
| Asm<br>CE<br>CLJ<br>DC<br>MCT<br>PP<br>Wf<br>Cg<br>Gt<br>Hv<br>LI<br>Mp<br>PK<br>PN<br>Tj<br>Plant<br>CE<br>Dc<br>Ci<br>Hv       | ing Type 3 Mamre Frontage<br>Botanic Name<br>SHRUBS & ACCENTS<br>Acmena smithii var. minor<br>Callistemon 'Endeavour'<br>Callistemon 'Little John'<br>Dodonaea viscosa subsp. cuneata<br>Melaleuca linariifolia 'Claret Tops'<br>Phormium tenax 'Purpureum'<br>Westringia fruticosa<br>GRASSES AND GROUNDCOVERS<br>Carpobrotus glaucescens<br>Gazania tomentosa<br>Hardenbergia violacea<br>Lomandra longifolia<br>Myoporum parvifolium<br>Poa 'Kingsdale'<br>Pennisetum 'Nafray'<br>Trachelospermum jasminoides<br>ing Type 4 Boundary Matrix<br>Botanic Name<br>SHRUBS & ACCENTS<br>Acmena smithii var. minor<br>Callistemon 'Endeavour'<br>Dodonaea viscosa subsp. cuneata<br>GRASSES AND GROUNDCOVERS<br>Carpobrotus glaucescens<br>Carpobrotus glaucescens | Common Name Lilly Pilly Bottlebrush Dwarf Bottle Brush Wedge-leaf Hop-bush Honey Myrtle Bronze Flax Coastal Roasemary Pigface Silver Gazania Purple Coral Pea Matt Rush Creeping Boobialla Tussock Grass Swamp Foxtail Grass Star Jasmine Lilly Pilly Bottlebrush Wedge-leaf Hop-bush Lilly Pilly Bottlebrush Wedge-leaf Hop-bush Pigface Pigface Pigface Pigface Pigface | Mature Size $2 \times 2$ $2 \times 2$ $2 \times 3$ $1 \times 1$ $1 \times 2$ $1 \times 1$ $1 \times 2$ $1 \times 1$ $1.5 \times 1$ $2 \times 2$ $3 \times 2$ $2 \times 2$ $2 \times 2$ $2 \times 2$ $2 \times 3$ $1 \times 2$ $-1 \times 2$                                                                                                                                                                                                                                                                                                                                                                                                                                                                                                                                                                                                                                                                                                                                                                                                                                                                                                                                                                                                                                                                                                                                                                                                                                                                                                                                                                                                                                                                                                                                                                                                                                                                                     | Pot Size 200mm 200mm 200mm 200mm 200mm 200mm 200mm 200mm 150mm | Spacing Refer matrix Refer matrix Refer matrix Refer matrix |                                    |     |
| AsM<br>CE<br>CLJ<br>Dc<br>MCT<br>PP<br>Wf<br>Gt<br>Hv<br>LI<br>Mp<br>PK<br>PN<br>Tj<br>Plant<br>Cg<br>Cl<br>Dc<br>Ci<br>Hv<br>Gt | ing Type 3 Mamre Frontage<br>Botanic Name<br>SHRUBS & ACCENTS<br>Acmena smithii var. minor<br>Callistemon 'Endeavour'<br>Callistemon 'Little John'<br>Dodonaea viscosa subsp. cuneata<br>Melaleuca linariifolia 'Claret Tops'<br>Phormium tenax 'Purpureum'<br>Westringia fruticosa<br>GRASSES AND GROUNDCOVERS<br>Carpobrotus glaucescens<br>Gazania tomentosa<br>Hardenbergia violacea<br>Lomandra longifolia<br>Myoporum parvifolium<br>Poa 'Kingsdale'<br>Pennisetum 'Nafray'<br>Trachelospermum jasminoides<br>ing Type 4 Boundary Matrix<br>Botanic Name<br>SHRUBS & ACCENTS<br>Acmena smithii var. minor<br>Callistemon 'Endeavour'<br>Dodonaea viscosa subsp. cuneata<br>GRASSES AND GROUNDCOVERS<br>Carpobrotus glaucescens<br>Carpobrotus glaucescens                                                                                  | Common Name Lilly Pilly Bottlebrush Dwarf Bottle Brush Wedge-leaf Hop-bush Honey Myrtle Bronze Flax Coastal Roasemary Pigface Silver Gazania Purple Coral Pea Matt Rush Creeping Boobialla Tussock Grass Swamp Foxtail Grass Star Jasmine Common Name Lilly Pilly Bottlebrush Wedge-leaf Hop-bush Pigface Pigface Pigface Pigface Pigface Pigface Pigface                 | Mature Size $2 \times 2$ $2 \times 2$ $2 \times 3$ $1 \times 1$ $1.5 \times 1$ $2 \times 2$ $3$ $1 \times 1$ $3 \times 2$ $3 \times 6$ $.6 \times .6$ $0.3 \times 0.3$ $4 \times .4$ $2 \times 2$ $2 \times 3$ $1 \times 2$ $2 \times 2$ $2 \times 3$ $1 \times 2$ $2 \times 2$ $2 \times 3$ $1 \times 2$ $2 \times 2$ $2 \times 3$ $1 \times 2$ $2 \times 3$ $1 \times 2$ $2 \times 3$ $1 \times 2$                                                                                                                                                                                                                                                                                                                                                                                                                                                                                                                                                                                                                                                                                                                                                                                                                                                                                                                                                                                                                                                                                                                                                                                                                                                                                                                                                                                                                                                                                                                                                                                                                                                                                                                                                                                                                                                                                    | Pot Size 200mm 200mm 200mm 200mm 200mm 200mm 200mm 200mm 150mm       | Spacing Refer matrix Refer matrix Refer matrix Refer matrix |                                    |     |