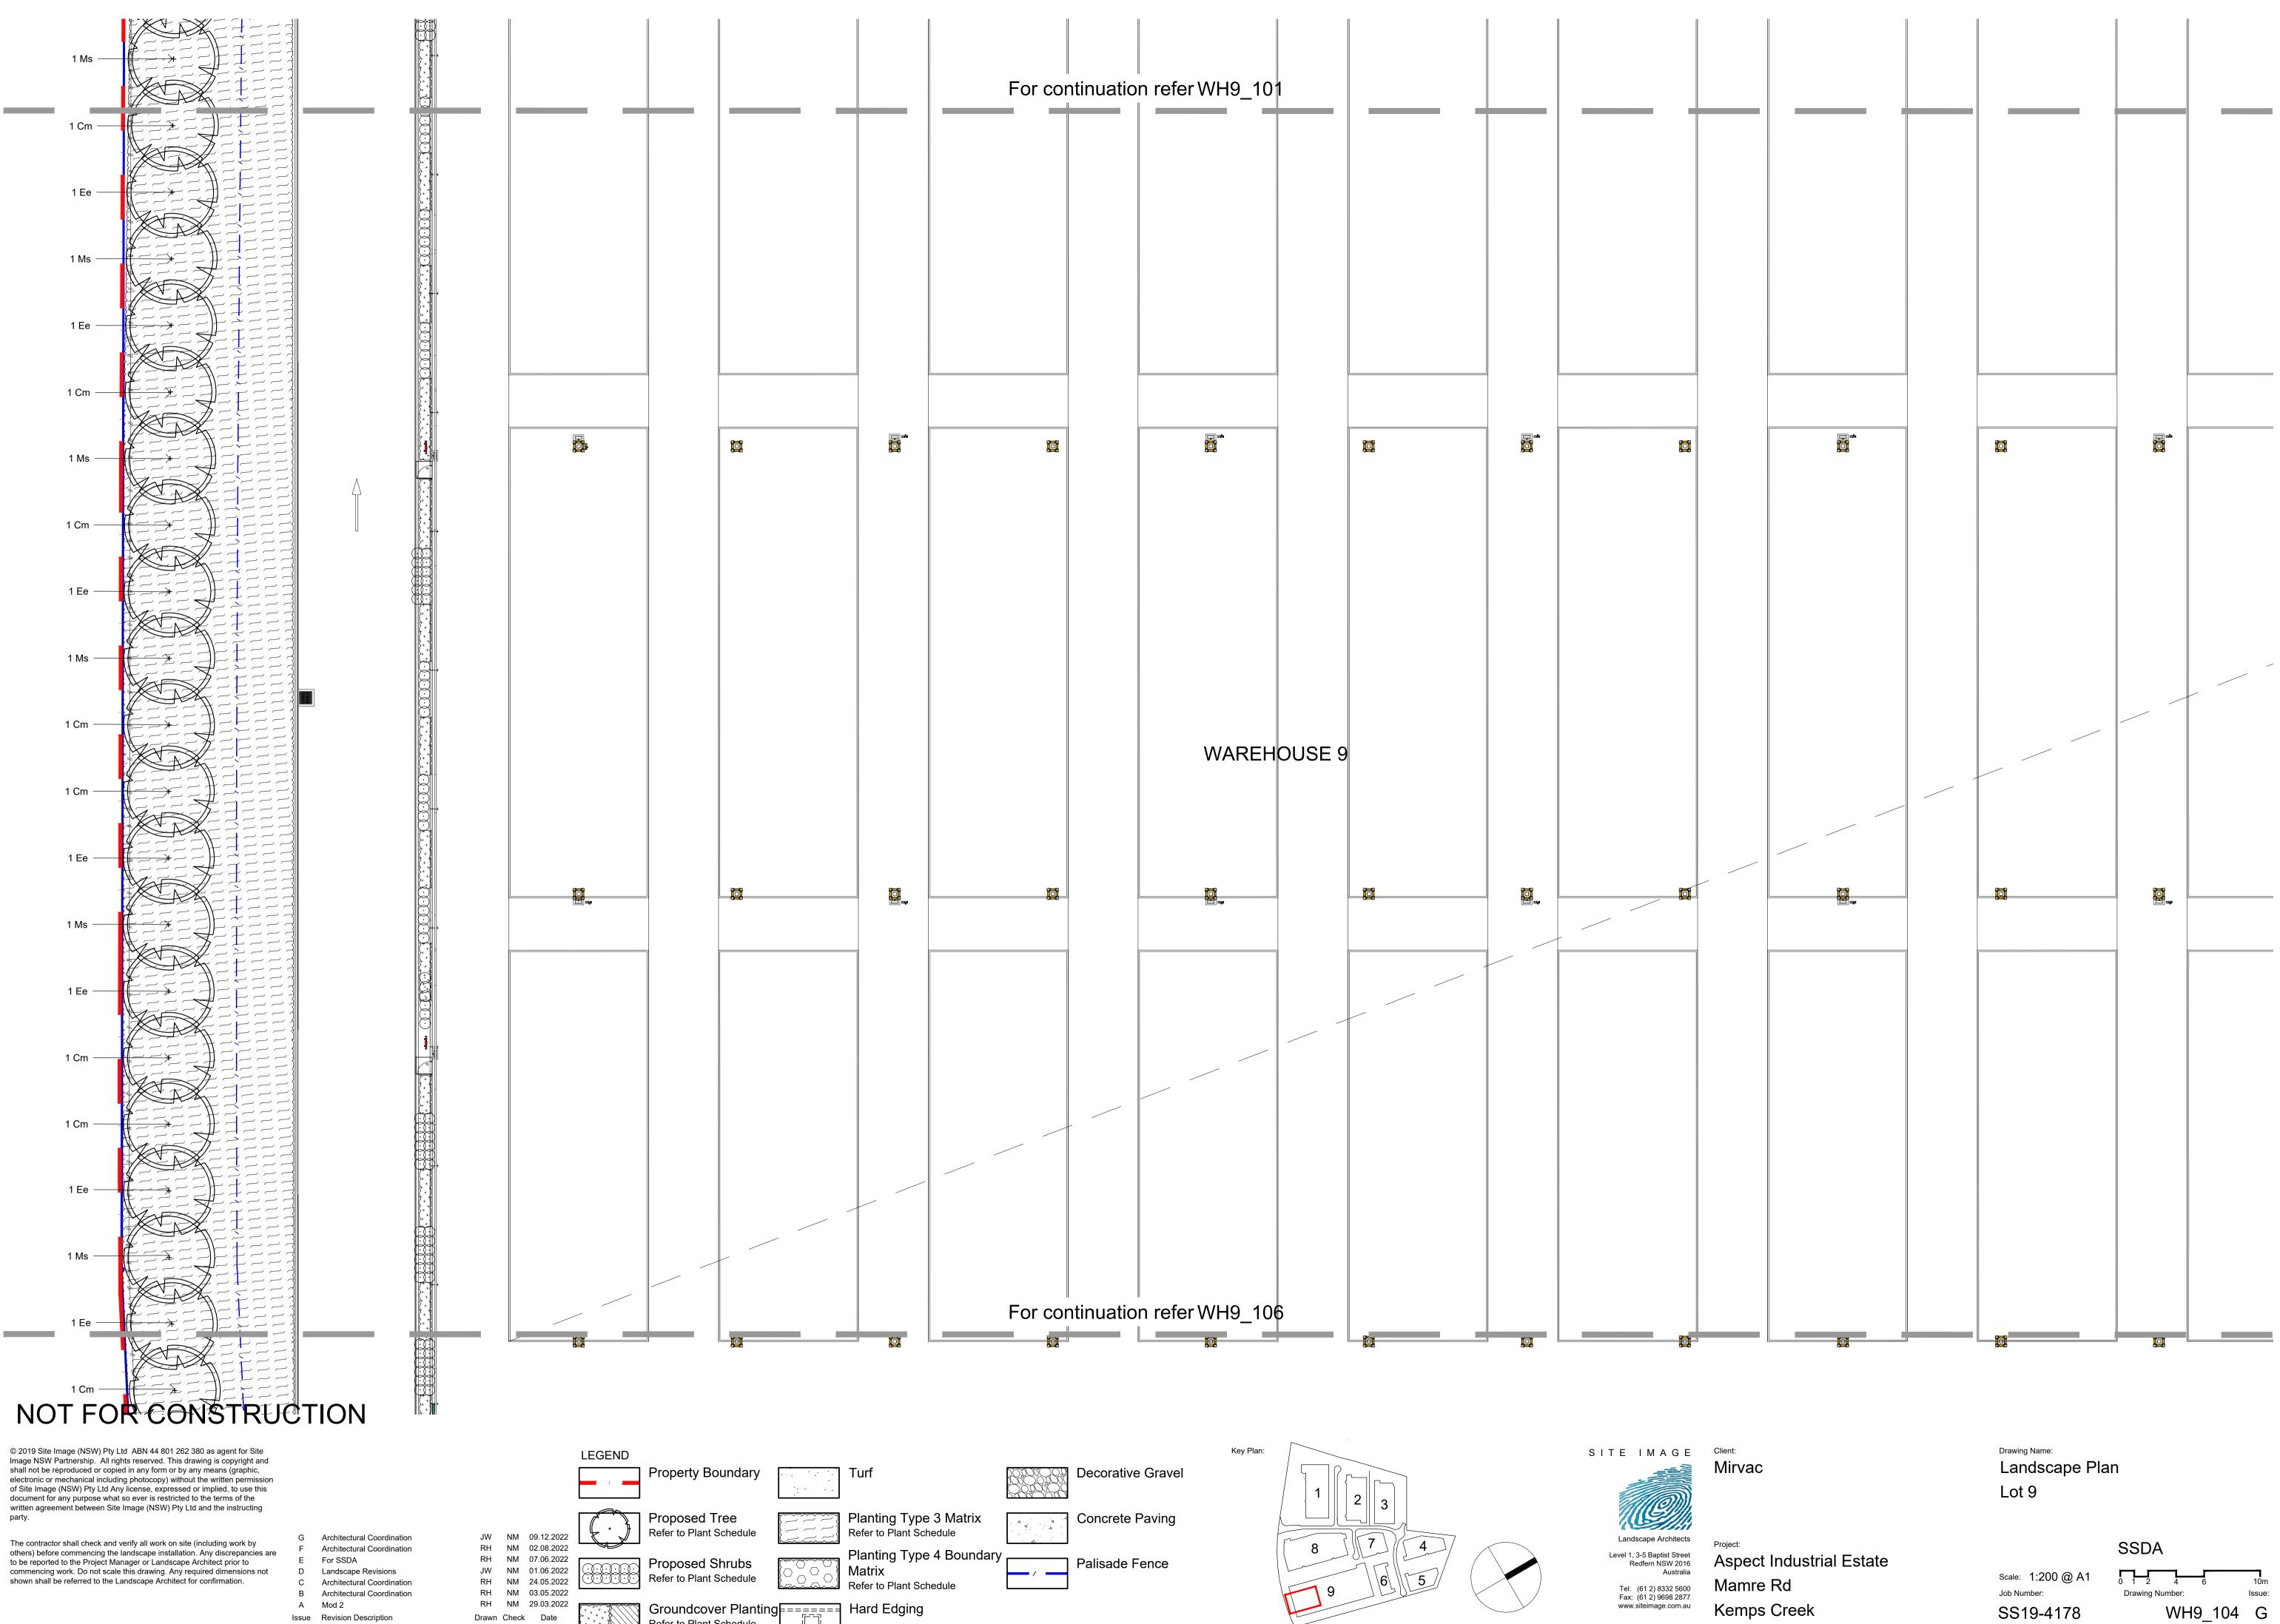

# Aspect Industrial Estate - Lot 9 (On Lot Works) Mamre Road, Kemps Creek Landscape Package **Drawing Schedule**

|                                                                                                                                  | Botanic Name                                                                                                                                                                                                                                                                                                                                                                                                                                                                                                                                                                                                                                                                                                                                                                                                                                                                                                                                                                                                                                                                                                                                                                                                                                                                                                                                                                                                                            | Common Name                                                                                                                                                                                                                                                                                                                                                               | Mature Size                                                                                                                                                                                                                                                                                                                                                                                                                                                                                                                                                                                                                                                                                                                                                                                                                                                                                                                                                                                                                                                                                                                                                                                                                                                                                                                                                                                                                                                                                                                                                                                                                                                                                                                                                                                                                                                                                                                                                                                                                                                                                                                                                                                                                                                                                                                                 | Pot Size                                                                                                                         | Spacing                                                     | Endemic<br>Vegetation<br>Community | DCP |
|----------------------------------------------------------------------------------------------------------------------------------|-----------------------------------------------------------------------------------------------------------------------------------------------------------------------------------------------------------------------------------------------------------------------------------------------------------------------------------------------------------------------------------------------------------------------------------------------------------------------------------------------------------------------------------------------------------------------------------------------------------------------------------------------------------------------------------------------------------------------------------------------------------------------------------------------------------------------------------------------------------------------------------------------------------------------------------------------------------------------------------------------------------------------------------------------------------------------------------------------------------------------------------------------------------------------------------------------------------------------------------------------------------------------------------------------------------------------------------------------------------------------------------------------------------------------------------------|---------------------------------------------------------------------------------------------------------------------------------------------------------------------------------------------------------------------------------------------------------------------------------------------------------------------------------------------------------------------------|---------------------------------------------------------------------------------------------------------------------------------------------------------------------------------------------------------------------------------------------------------------------------------------------------------------------------------------------------------------------------------------------------------------------------------------------------------------------------------------------------------------------------------------------------------------------------------------------------------------------------------------------------------------------------------------------------------------------------------------------------------------------------------------------------------------------------------------------------------------------------------------------------------------------------------------------------------------------------------------------------------------------------------------------------------------------------------------------------------------------------------------------------------------------------------------------------------------------------------------------------------------------------------------------------------------------------------------------------------------------------------------------------------------------------------------------------------------------------------------------------------------------------------------------------------------------------------------------------------------------------------------------------------------------------------------------------------------------------------------------------------------------------------------------------------------------------------------------------------------------------------------------------------------------------------------------------------------------------------------------------------------------------------------------------------------------------------------------------------------------------------------------------------------------------------------------------------------------------------------------------------------------------------------------------------------------------------------------|----------------------------------------------------------------------------------------------------------------------------------|-------------------------------------------------------------|------------------------------------|-----|
|                                                                                                                                  |                                                                                                                                                                                                                                                                                                                                                                                                                                                                                                                                                                                                                                                                                                                                                                                                                                                                                                                                                                                                                                                                                                                                                                                                                                                                                                                                                                                                                                         |                                                                                                                                                                                                                                                                                                                                                                           | (h x w) (m)                                                                                                                                                                                                                                                                                                                                                                                                                                                                                                                                                                                                                                                                                                                                                                                                                                                                                                                                                                                                                                                                                                                                                                                                                                                                                                                                                                                                                                                                                                                                                                                                                                                                                                                                                                                                                                                                                                                                                                                                                                                                                                                                                                                                                                                                                                                                 |                                                                                                                                  |                                                             |                                    |     |
| _                                                                                                                                | TREES                                                                                                                                                                                                                                                                                                                                                                                                                                                                                                                                                                                                                                                                                                                                                                                                                                                                                                                                                                                                                                                                                                                                                                                                                                                                                                                                                                                                                                   |                                                                                                                                                                                                                                                                                                                                                                           |                                                                                                                                                                                                                                                                                                                                                                                                                                                                                                                                                                                                                                                                                                                                                                                                                                                                                                                                                                                                                                                                                                                                                                                                                                                                                                                                                                                                                                                                                                                                                                                                                                                                                                                                                                                                                                                                                                                                                                                                                                                                                                                                                                                                                                                                                                                                             | 400                                                                                                                              |                                                             |                                    |     |
| Cgu                                                                                                                              | Carealopetalum gummiferum                                                                                                                                                                                                                                                                                                                                                                                                                                                                                                                                                                                                                                                                                                                                                                                                                                                                                                                                                                                                                                                                                                                                                                                                                                                                                                                                                                                                               | NSW Christmas Bush                                                                                                                                                                                                                                                                                                                                                        | 5 x 2                                                                                                                                                                                                                                                                                                                                                                                                                                                                                                                                                                                                                                                                                                                                                                                                                                                                                                                                                                                                                                                                                                                                                                                                                                                                                                                                                                                                                                                                                                                                                                                                                                                                                                                                                                                                                                                                                                                                                                                                                                                                                                                                                                                                                                                                                                                                       | 100L                                                                                                                             | As Shown                                                    |                                    |     |
| Cm                                                                                                                               | Corymbia maculata                                                                                                                                                                                                                                                                                                                                                                                                                                                                                                                                                                                                                                                                                                                                                                                                                                                                                                                                                                                                                                                                                                                                                                                                                                                                                                                                                                                                                       | Spotted Gum                                                                                                                                                                                                                                                                                                                                                               | 30 x 8                                                                                                                                                                                                                                                                                                                                                                                                                                                                                                                                                                                                                                                                                                                                                                                                                                                                                                                                                                                                                                                                                                                                                                                                                                                                                                                                                                                                                                                                                                                                                                                                                                                                                                                                                                                                                                                                                                                                                                                                                                                                                                                                                                                                                                                                                                                                      | 200L                                                                                                                             | As Shown                                                    |                                    |     |
| Ec                                                                                                                               | Eucalyptus crebra                                                                                                                                                                                                                                                                                                                                                                                                                                                                                                                                                                                                                                                                                                                                                                                                                                                                                                                                                                                                                                                                                                                                                                                                                                                                                                                                                                                                                       | Narrow-leaved ironbark                                                                                                                                                                                                                                                                                                                                                    | 35 x 15                                                                                                                                                                                                                                                                                                                                                                                                                                                                                                                                                                                                                                                                                                                                                                                                                                                                                                                                                                                                                                                                                                                                                                                                                                                                                                                                                                                                                                                                                                                                                                                                                                                                                                                                                                                                                                                                                                                                                                                                                                                                                                                                                                                                                                                                                                                                     | 100L                                                                                                                             | As Shown                                                    |                                    |     |
| Ee                                                                                                                               | Eucalyptus eugenioides                                                                                                                                                                                                                                                                                                                                                                                                                                                                                                                                                                                                                                                                                                                                                                                                                                                                                                                                                                                                                                                                                                                                                                                                                                                                                                                                                                                                                  | Thin leaved stringybark                                                                                                                                                                                                                                                                                                                                                   | 20 x 8                                                                                                                                                                                                                                                                                                                                                                                                                                                                                                                                                                                                                                                                                                                                                                                                                                                                                                                                                                                                                                                                                                                                                                                                                                                                                                                                                                                                                                                                                                                                                                                                                                                                                                                                                                                                                                                                                                                                                                                                                                                                                                                                                                                                                                                                                                                                      | 200L                                                                                                                             | As Shown                                                    |                                    |     |
| Ep                                                                                                                               | Eucalyptus punctata                                                                                                                                                                                                                                                                                                                                                                                                                                                                                                                                                                                                                                                                                                                                                                                                                                                                                                                                                                                                                                                                                                                                                                                                                                                                                                                                                                                                                     | Grey Gum                                                                                                                                                                                                                                                                                                                                                                  | 25 x 8                                                                                                                                                                                                                                                                                                                                                                                                                                                                                                                                                                                                                                                                                                                                                                                                                                                                                                                                                                                                                                                                                                                                                                                                                                                                                                                                                                                                                                                                                                                                                                                                                                                                                                                                                                                                                                                                                                                                                                                                                                                                                                                                                                                                                                                                                                                                      | 200L                                                                                                                             | As Shown                                                    |                                    |     |
| Fa                                                                                                                               | Flindersia australis                                                                                                                                                                                                                                                                                                                                                                                                                                                                                                                                                                                                                                                                                                                                                                                                                                                                                                                                                                                                                                                                                                                                                                                                                                                                                                                                                                                                                    | Crow's Ash                                                                                                                                                                                                                                                                                                                                                                | 12 x 7                                                                                                                                                                                                                                                                                                                                                                                                                                                                                                                                                                                                                                                                                                                                                                                                                                                                                                                                                                                                                                                                                                                                                                                                                                                                                                                                                                                                                                                                                                                                                                                                                                                                                                                                                                                                                                                                                                                                                                                                                                                                                                                                                                                                                                                                                                                                      | 100L                                                                                                                             | As Shown                                                    |                                    |     |
| Ηf                                                                                                                               | Hymenosporum flavum                                                                                                                                                                                                                                                                                                                                                                                                                                                                                                                                                                                                                                                                                                                                                                                                                                                                                                                                                                                                                                                                                                                                                                                                                                                                                                                                                                                                                     | Native Frangipani                                                                                                                                                                                                                                                                                                                                                         | 8 x 5                                                                                                                                                                                                                                                                                                                                                                                                                                                                                                                                                                                                                                                                                                                                                                                                                                                                                                                                                                                                                                                                                                                                                                                                                                                                                                                                                                                                                                                                                                                                                                                                                                                                                                                                                                                                                                                                                                                                                                                                                                                                                                                                                                                                                                                                                                                                       | 100L                                                                                                                             | As Shown                                                    |                                    |     |
| Мs                                                                                                                               | Melaleuca styphelioides                                                                                                                                                                                                                                                                                                                                                                                                                                                                                                                                                                                                                                                                                                                                                                                                                                                                                                                                                                                                                                                                                                                                                                                                                                                                                                                                                                                                                 | Prickly Leaved Paperbark                                                                                                                                                                                                                                                                                                                                                  | 8 x 6                                                                                                                                                                                                                                                                                                                                                                                                                                                                                                                                                                                                                                                                                                                                                                                                                                                                                                                                                                                                                                                                                                                                                                                                                                                                                                                                                                                                                                                                                                                                                                                                                                                                                                                                                                                                                                                                                                                                                                                                                                                                                                                                                                                                                                                                                                                                       | 200L                                                                                                                             | As Shown                                                    |                                    |     |
|                                                                                                                                  |                                                                                                                                                                                                                                                                                                                                                                                                                                                                                                                                                                                                                                                                                                                                                                                                                                                                                                                                                                                                                                                                                                                                                                                                                                                                                                                                                                                                                                         |                                                                                                                                                                                                                                                                                                                                                                           |                                                                                                                                                                                                                                                                                                                                                                                                                                                                                                                                                                                                                                                                                                                                                                                                                                                                                                                                                                                                                                                                                                                                                                                                                                                                                                                                                                                                                                                                                                                                                                                                                                                                                                                                                                                                                                                                                                                                                                                                                                                                                                                                                                                                                                                                                                                                             |                                                                                                                                  |                                                             |                                    |     |
|                                                                                                                                  | SHRUBS & ACCENTS                                                                                                                                                                                                                                                                                                                                                                                                                                                                                                                                                                                                                                                                                                                                                                                                                                                                                                                                                                                                                                                                                                                                                                                                                                                                                                                                                                                                                        |                                                                                                                                                                                                                                                                                                                                                                           |                                                                                                                                                                                                                                                                                                                                                                                                                                                                                                                                                                                                                                                                                                                                                                                                                                                                                                                                                                                                                                                                                                                                                                                                                                                                                                                                                                                                                                                                                                                                                                                                                                                                                                                                                                                                                                                                                                                                                                                                                                                                                                                                                                                                                                                                                                                                             |                                                                                                                                  |                                                             |                                    |     |
| As                                                                                                                               | Acmena smithii var. minor                                                                                                                                                                                                                                                                                                                                                                                                                                                                                                                                                                                                                                                                                                                                                                                                                                                                                                                                                                                                                                                                                                                                                                                                                                                                                                                                                                                                               | Lilly Pilly                                                                                                                                                                                                                                                                                                                                                               | 2 x 2                                                                                                                                                                                                                                                                                                                                                                                                                                                                                                                                                                                                                                                                                                                                                                                                                                                                                                                                                                                                                                                                                                                                                                                                                                                                                                                                                                                                                                                                                                                                                                                                                                                                                                                                                                                                                                                                                                                                                                                                                                                                                                                                                                                                                                                                                                                                       | 300mm                                                                                                                            | As Shown                                                    |                                    |     |
| CLJ                                                                                                                              | Callistemon 'Little John'                                                                                                                                                                                                                                                                                                                                                                                                                                                                                                                                                                                                                                                                                                                                                                                                                                                                                                                                                                                                                                                                                                                                                                                                                                                                                                                                                                                                               | Dwarf Bottle Brush                                                                                                                                                                                                                                                                                                                                                        | 1 x 1                                                                                                                                                                                                                                                                                                                                                                                                                                                                                                                                                                                                                                                                                                                                                                                                                                                                                                                                                                                                                                                                                                                                                                                                                                                                                                                                                                                                                                                                                                                                                                                                                                                                                                                                                                                                                                                                                                                                                                                                                                                                                                                                                                                                                                                                                                                                       | 300mm                                                                                                                            | As Shown                                                    |                                    |     |
|                                                                                                                                  | Loropetalum 'Purple Pixie'                                                                                                                                                                                                                                                                                                                                                                                                                                                                                                                                                                                                                                                                                                                                                                                                                                                                                                                                                                                                                                                                                                                                                                                                                                                                                                                                                                                                              | Peack                                                                                                                                                                                                                                                                                                                                                                     | .5 x 1.2                                                                                                                                                                                                                                                                                                                                                                                                                                                                                                                                                                                                                                                                                                                                                                                                                                                                                                                                                                                                                                                                                                                                                                                                                                                                                                                                                                                                                                                                                                                                                                                                                                                                                                                                                                                                                                                                                                                                                                                                                                                                                                                                                                                                                                                                                                                                    | 300mm                                                                                                                            | As Shown                                                    |                                    |     |
|                                                                                                                                  | Melaleuca linariifolia 'Claret Tops'                                                                                                                                                                                                                                                                                                                                                                                                                                                                                                                                                                                                                                                                                                                                                                                                                                                                                                                                                                                                                                                                                                                                                                                                                                                                                                                                                                                                    | Honey Myrtle                                                                                                                                                                                                                                                                                                                                                              | 1 x 1                                                                                                                                                                                                                                                                                                                                                                                                                                                                                                                                                                                                                                                                                                                                                                                                                                                                                                                                                                                                                                                                                                                                                                                                                                                                                                                                                                                                                                                                                                                                                                                                                                                                                                                                                                                                                                                                                                                                                                                                                                                                                                                                                                                                                                                                                                                                       | 300mm                                                                                                                            | As Shown                                                    |                                    |     |
|                                                                                                                                  | •                                                                                                                                                                                                                                                                                                                                                                                                                                                                                                                                                                                                                                                                                                                                                                                                                                                                                                                                                                                                                                                                                                                                                                                                                                                                                                                                                                                                                                       |                                                                                                                                                                                                                                                                                                                                                                           |                                                                                                                                                                                                                                                                                                                                                                                                                                                                                                                                                                                                                                                                                                                                                                                                                                                                                                                                                                                                                                                                                                                                                                                                                                                                                                                                                                                                                                                                                                                                                                                                                                                                                                                                                                                                                                                                                                                                                                                                                                                                                                                                                                                                                                                                                                                                             |                                                                                                                                  |                                                             |                                    |     |
|                                                                                                                                  | Pittosporum 'Miss Muffet'                                                                                                                                                                                                                                                                                                                                                                                                                                                                                                                                                                                                                                                                                                                                                                                                                                                                                                                                                                                                                                                                                                                                                                                                                                                                                                                                                                                                               | Miss Muffet Pittosporum                                                                                                                                                                                                                                                                                                                                                   | 1 x 1                                                                                                                                                                                                                                                                                                                                                                                                                                                                                                                                                                                                                                                                                                                                                                                                                                                                                                                                                                                                                                                                                                                                                                                                                                                                                                                                                                                                                                                                                                                                                                                                                                                                                                                                                                                                                                                                                                                                                                                                                                                                                                                                                                                                                                                                                                                                       | 300mm                                                                                                                            | As Shown                                                    |                                    |     |
| ROP                                                                                                                              | Rhaphiolepis 'Oriental Pearl'                                                                                                                                                                                                                                                                                                                                                                                                                                                                                                                                                                                                                                                                                                                                                                                                                                                                                                                                                                                                                                                                                                                                                                                                                                                                                                                                                                                                           | Indian Hawthorn                                                                                                                                                                                                                                                                                                                                                           | 1 X 1                                                                                                                                                                                                                                                                                                                                                                                                                                                                                                                                                                                                                                                                                                                                                                                                                                                                                                                                                                                                                                                                                                                                                                                                                                                                                                                                                                                                                                                                                                                                                                                                                                                                                                                                                                                                                                                                                                                                                                                                                                                                                                                                                                                                                                                                                                                                       | 300mm                                                                                                                            | As Shown                                                    |                                    |     |
| Wf                                                                                                                               | Westringia fruticosa                                                                                                                                                                                                                                                                                                                                                                                                                                                                                                                                                                                                                                                                                                                                                                                                                                                                                                                                                                                                                                                                                                                                                                                                                                                                                                                                                                                                                    | Coastal Roasemary                                                                                                                                                                                                                                                                                                                                                         | 2 x 2                                                                                                                                                                                                                                                                                                                                                                                                                                                                                                                                                                                                                                                                                                                                                                                                                                                                                                                                                                                                                                                                                                                                                                                                                                                                                                                                                                                                                                                                                                                                                                                                                                                                                                                                                                                                                                                                                                                                                                                                                                                                                                                                                                                                                                                                                                                                       | 300mm                                                                                                                            | As Shown                                                    |                                    |     |
| Vo                                                                                                                               | Viburnum odoratissimum                                                                                                                                                                                                                                                                                                                                                                                                                                                                                                                                                                                                                                                                                                                                                                                                                                                                                                                                                                                                                                                                                                                                                                                                                                                                                                                                                                                                                  | Sweet viburnum                                                                                                                                                                                                                                                                                                                                                            | 4 x 4                                                                                                                                                                                                                                                                                                                                                                                                                                                                                                                                                                                                                                                                                                                                                                                                                                                                                                                                                                                                                                                                                                                                                                                                                                                                                                                                                                                                                                                                                                                                                                                                                                                                                                                                                                                                                                                                                                                                                                                                                                                                                                                                                                                                                                                                                                                                       | 300mm                                                                                                                            | As Shown                                                    |                                    |     |
|                                                                                                                                  |                                                                                                                                                                                                                                                                                                                                                                                                                                                                                                                                                                                                                                                                                                                                                                                                                                                                                                                                                                                                                                                                                                                                                                                                                                                                                                                                                                                                                                         |                                                                                                                                                                                                                                                                                                                                                                           |                                                                                                                                                                                                                                                                                                                                                                                                                                                                                                                                                                                                                                                                                                                                                                                                                                                                                                                                                                                                                                                                                                                                                                                                                                                                                                                                                                                                                                                                                                                                                                                                                                                                                                                                                                                                                                                                                                                                                                                                                                                                                                                                                                                                                                                                                                                                             |                                                                                                                                  |                                                             |                                    |     |
|                                                                                                                                  | GRASSES AND GROUNDCOVERS                                                                                                                                                                                                                                                                                                                                                                                                                                                                                                                                                                                                                                                                                                                                                                                                                                                                                                                                                                                                                                                                                                                                                                                                                                                                                                                                                                                                                |                                                                                                                                                                                                                                                                                                                                                                           |                                                                                                                                                                                                                                                                                                                                                                                                                                                                                                                                                                                                                                                                                                                                                                                                                                                                                                                                                                                                                                                                                                                                                                                                                                                                                                                                                                                                                                                                                                                                                                                                                                                                                                                                                                                                                                                                                                                                                                                                                                                                                                                                                                                                                                                                                                                                             |                                                                                                                                  |                                                             |                                    |     |
| ALR                                                                                                                              | Alternanthera dentata 'Little Ruby'                                                                                                                                                                                                                                                                                                                                                                                                                                                                                                                                                                                                                                                                                                                                                                                                                                                                                                                                                                                                                                                                                                                                                                                                                                                                                                                                                                                                     |                                                                                                                                                                                                                                                                                                                                                                           | 0.15 x .6                                                                                                                                                                                                                                                                                                                                                                                                                                                                                                                                                                                                                                                                                                                                                                                                                                                                                                                                                                                                                                                                                                                                                                                                                                                                                                                                                                                                                                                                                                                                                                                                                                                                                                                                                                                                                                                                                                                                                                                                                                                                                                                                                                                                                                                                                                                                   | 150mm                                                                                                                            | 5/m2                                                        |                                    |     |
| Cg                                                                                                                               | Carpobrotus glaucescens                                                                                                                                                                                                                                                                                                                                                                                                                                                                                                                                                                                                                                                                                                                                                                                                                                                                                                                                                                                                                                                                                                                                                                                                                                                                                                                                                                                                                 | Pigface                                                                                                                                                                                                                                                                                                                                                                   | 0.15 x 1                                                                                                                                                                                                                                                                                                                                                                                                                                                                                                                                                                                                                                                                                                                                                                                                                                                                                                                                                                                                                                                                                                                                                                                                                                                                                                                                                                                                                                                                                                                                                                                                                                                                                                                                                                                                                                                                                                                                                                                                                                                                                                                                                                                                                                                                                                                                    | 150mm                                                                                                                            | 5/m2                                                        |                                    |     |
| Dr                                                                                                                               | Dichondra repens                                                                                                                                                                                                                                                                                                                                                                                                                                                                                                                                                                                                                                                                                                                                                                                                                                                                                                                                                                                                                                                                                                                                                                                                                                                                                                                                                                                                                        | Kidney Weed                                                                                                                                                                                                                                                                                                                                                               | 0.3 x 1                                                                                                                                                                                                                                                                                                                                                                                                                                                                                                                                                                                                                                                                                                                                                                                                                                                                                                                                                                                                                                                                                                                                                                                                                                                                                                                                                                                                                                                                                                                                                                                                                                                                                                                                                                                                                                                                                                                                                                                                                                                                                                                                                                                                                                                                                                                                     | 150mm                                                                                                                            | 5/m2                                                        |                                    |     |
| Gt                                                                                                                               | Gazania tomentosa                                                                                                                                                                                                                                                                                                                                                                                                                                                                                                                                                                                                                                                                                                                                                                                                                                                                                                                                                                                                                                                                                                                                                                                                                                                                                                                                                                                                                       | Silver Gazania                                                                                                                                                                                                                                                                                                                                                            | 0.15 x 1                                                                                                                                                                                                                                                                                                                                                                                                                                                                                                                                                                                                                                                                                                                                                                                                                                                                                                                                                                                                                                                                                                                                                                                                                                                                                                                                                                                                                                                                                                                                                                                                                                                                                                                                                                                                                                                                                                                                                                                                                                                                                                                                                                                                                                                                                                                                    | 150mm                                                                                                                            | 5/m2                                                        |                                    |     |
| Dg                                                                                                                               | Dietes grandiflora                                                                                                                                                                                                                                                                                                                                                                                                                                                                                                                                                                                                                                                                                                                                                                                                                                                                                                                                                                                                                                                                                                                                                                                                                                                                                                                                                                                                                      | Wild Iris                                                                                                                                                                                                                                                                                                                                                                 | 0.4 x .6                                                                                                                                                                                                                                                                                                                                                                                                                                                                                                                                                                                                                                                                                                                                                                                                                                                                                                                                                                                                                                                                                                                                                                                                                                                                                                                                                                                                                                                                                                                                                                                                                                                                                                                                                                                                                                                                                                                                                                                                                                                                                                                                                                                                                                                                                                                                    | 150mm                                                                                                                            | 5/m2                                                        |                                    |     |
| -                                                                                                                                | <i>Liriope</i> 'Evergreen Giant'                                                                                                                                                                                                                                                                                                                                                                                                                                                                                                                                                                                                                                                                                                                                                                                                                                                                                                                                                                                                                                                                                                                                                                                                                                                                                                                                                                                                        | Turf Lily                                                                                                                                                                                                                                                                                                                                                                 | 0.8 x .8                                                                                                                                                                                                                                                                                                                                                                                                                                                                                                                                                                                                                                                                                                                                                                                                                                                                                                                                                                                                                                                                                                                                                                                                                                                                                                                                                                                                                                                                                                                                                                                                                                                                                                                                                                                                                                                                                                                                                                                                                                                                                                                                                                                                                                                                                                                                    | 150mm                                                                                                                            | 5/m2                                                        |                                    |     |
|                                                                                                                                  | Liriope 'Just Right'                                                                                                                                                                                                                                                                                                                                                                                                                                                                                                                                                                                                                                                                                                                                                                                                                                                                                                                                                                                                                                                                                                                                                                                                                                                                                                                                                                                                                    | Liriope                                                                                                                                                                                                                                                                                                                                                                   | 0.4 x .4                                                                                                                                                                                                                                                                                                                                                                                                                                                                                                                                                                                                                                                                                                                                                                                                                                                                                                                                                                                                                                                                                                                                                                                                                                                                                                                                                                                                                                                                                                                                                                                                                                                                                                                                                                                                                                                                                                                                                                                                                                                                                                                                                                                                                                                                                                                                    | 150mm                                                                                                                            | 5/m2                                                        |                                    |     |
| LI                                                                                                                               | Lomandra longifolia                                                                                                                                                                                                                                                                                                                                                                                                                                                                                                                                                                                                                                                                                                                                                                                                                                                                                                                                                                                                                                                                                                                                                                                                                                                                                                                                                                                                                     | Matt Rush                                                                                                                                                                                                                                                                                                                                                                 | 1 x 1                                                                                                                                                                                                                                                                                                                                                                                                                                                                                                                                                                                                                                                                                                                                                                                                                                                                                                                                                                                                                                                                                                                                                                                                                                                                                                                                                                                                                                                                                                                                                                                                                                                                                                                                                                                                                                                                                                                                                                                                                                                                                                                                                                                                                                                                                                                                       | 150mm                                                                                                                            | 5/m2                                                        |                                    |     |
| Мр                                                                                                                               | Myoporum parvifolium                                                                                                                                                                                                                                                                                                                                                                                                                                                                                                                                                                                                                                                                                                                                                                                                                                                                                                                                                                                                                                                                                                                                                                                                                                                                                                                                                                                                                    | Creeping Boobialla                                                                                                                                                                                                                                                                                                                                                        | 0.3 x 2                                                                                                                                                                                                                                                                                                                                                                                                                                                                                                                                                                                                                                                                                                                                                                                                                                                                                                                                                                                                                                                                                                                                                                                                                                                                                                                                                                                                                                                                                                                                                                                                                                                                                                                                                                                                                                                                                                                                                                                                                                                                                                                                                                                                                                                                                                                                     | 150mm                                                                                                                            | 5/m2                                                        |                                    |     |
|                                                                                                                                  |                                                                                                                                                                                                                                                                                                                                                                                                                                                                                                                                                                                                                                                                                                                                                                                                                                                                                                                                                                                                                                                                                                                                                                                                                                                                                                                                                                                                                                         | Tussock Grass                                                                                                                                                                                                                                                                                                                                                             | 0.3 x .6                                                                                                                                                                                                                                                                                                                                                                                                                                                                                                                                                                                                                                                                                                                                                                                                                                                                                                                                                                                                                                                                                                                                                                                                                                                                                                                                                                                                                                                                                                                                                                                                                                                                                                                                                                                                                                                                                                                                                                                                                                                                                                                                                                                                                                                                                                                                    | 150mm                                                                                                                            | 5/m2                                                        |                                    |     |
| PK                                                                                                                               | Poa 'Kingsdale'                                                                                                                                                                                                                                                                                                                                                                                                                                                                                                                                                                                                                                                                                                                                                                                                                                                                                                                                                                                                                                                                                                                                                                                                                                                                                                                                                                                                                         |                                                                                                                                                                                                                                                                                                                                                                           |                                                                                                                                                                                                                                                                                                                                                                                                                                                                                                                                                                                                                                                                                                                                                                                                                                                                                                                                                                                                                                                                                                                                                                                                                                                                                                                                                                                                                                                                                                                                                                                                                                                                                                                                                                                                                                                                                                                                                                                                                                                                                                                                                                                                                                                                                                                                             |                                                                                                                                  |                                                             |                                    |     |
| ΡN                                                                                                                               | Pennisetum 'Nafray'                                                                                                                                                                                                                                                                                                                                                                                                                                                                                                                                                                                                                                                                                                                                                                                                                                                                                                                                                                                                                                                                                                                                                                                                                                                                                                                                                                                                                     | Swamp Foxtail Grass                                                                                                                                                                                                                                                                                                                                                       | 0.6 x .6                                                                                                                                                                                                                                                                                                                                                                                                                                                                                                                                                                                                                                                                                                                                                                                                                                                                                                                                                                                                                                                                                                                                                                                                                                                                                                                                                                                                                                                                                                                                                                                                                                                                                                                                                                                                                                                                                                                                                                                                                                                                                                                                                                                                                                                                                                                                    | 150mm                                                                                                                            | 5/m2                                                        |                                    |     |
| <b>T</b> :                                                                                                                       |                                                                                                                                                                                                                                                                                                                                                                                                                                                                                                                                                                                                                                                                                                                                                                                                                                                                                                                                                                                                                                                                                                                                                                                                                                                                                                                                                                                                                                         | Stor Joomino                                                                                                                                                                                                                                                                                                                                                              |                                                                                                                                                                                                                                                                                                                                                                                                                                                                                                                                                                                                                                                                                                                                                                                                                                                                                                                                                                                                                                                                                                                                                                                                                                                                                                                                                                                                                                                                                                                                                                                                                                                                                                                                                                                                                                                                                                                                                                                                                                                                                                                                                                                                                                                                                                                                             |                                                                                                                                  |                                                             |                                    |     |
| тј<br>Plant                                                                                                                      | Trachelospermum jasminoides<br>ing Type 3 Mamre Frontage                                                                                                                                                                                                                                                                                                                                                                                                                                                                                                                                                                                                                                                                                                                                                                                                                                                                                                                                                                                                                                                                                                                                                                                                                                                                                                                                                                                | Star Jasmine                                                                                                                                                                                                                                                                                                                                                              | 0.3 x 0.3                                                                                                                                                                                                                                                                                                                                                                                                                                                                                                                                                                                                                                                                                                                                                                                                                                                                                                                                                                                                                                                                                                                                                                                                                                                                                                                                                                                                                                                                                                                                                                                                                                                                                                                                                                                                                                                                                                                                                                                                                                                                                                                                                                                                                                                                                                                                   | 150mm                                                                                                                            | 5/m2                                                        |                                    |     |
| -                                                                                                                                | ing Type 3 Mamre Frontage<br>Botanic Name                                                                                                                                                                                                                                                                                                                                                                                                                                                                                                                                                                                                                                                                                                                                                                                                                                                                                                                                                                                                                                                                                                                                                                                                                                                                                                                                                                                               | Star Jasmine Common Name                                                                                                                                                                                                                                                                                                                                                  | 0.3 x 0.3<br>Mature Size                                                                                                                                                                                                                                                                                                                                                                                                                                                                                                                                                                                                                                                                                                                                                                                                                                                                                                                                                                                                                                                                                                                                                                                                                                                                                                                                                                                                                                                                                                                                                                                                                                                                                                                                                                                                                                                                                                                                                                                                                                                                                                                                                                                                                                                                                                                    | Pot Size                                                                                                                         | Spacing                                                     |                                    |     |
| Plant                                                                                                                            | ing Type 3 Mamre Frontage<br>Botanic Name<br>SHRUBS & ACCENTS                                                                                                                                                                                                                                                                                                                                                                                                                                                                                                                                                                                                                                                                                                                                                                                                                                                                                                                                                                                                                                                                                                                                                                                                                                                                                                                                                                           | Common Name                                                                                                                                                                                                                                                                                                                                                               | Mature Size                                                                                                                                                                                                                                                                                                                                                                                                                                                                                                                                                                                                                                                                                                                                                                                                                                                                                                                                                                                                                                                                                                                                                                                                                                                                                                                                                                                                                                                                                                                                                                                                                                                                                                                                                                                                                                                                                                                                                                                                                                                                                                                                                                                                                                                                                                                                 | Pot Size                                                                                                                         |                                                             |                                    |     |
| Plant                                                                                                                            | ing Type 3 Mamre Frontage<br>Botanic Name<br>SHRUBS & ACCENTS<br>Acmena smithii var. minor                                                                                                                                                                                                                                                                                                                                                                                                                                                                                                                                                                                                                                                                                                                                                                                                                                                                                                                                                                                                                                                                                                                                                                                                                                                                                                                                              | Common Name                                                                                                                                                                                                                                                                                                                                                               | Mature Size                                                                                                                                                                                                                                                                                                                                                                                                                                                                                                                                                                                                                                                                                                                                                                                                                                                                                                                                                                                                                                                                                                                                                                                                                                                                                                                                                                                                                                                                                                                                                                                                                                                                                                                                                                                                                                                                                                                                                                                                                                                                                                                                                                                                                                                                                                                                 | Pot Size                                                                                                                         |                                                             |                                    |     |
| Plant<br>AsM<br>CE                                                                                                               | ing Type 3 Mamre Frontage<br>Botanic Name<br>SHRUBS & ACCENTS<br>Acmena smithii var. minor<br>Callistemon 'Endeavour'                                                                                                                                                                                                                                                                                                                                                                                                                                                                                                                                                                                                                                                                                                                                                                                                                                                                                                                                                                                                                                                                                                                                                                                                                                                                                                                   | Common Name<br>Lilly Pilly<br>Bottlebrush                                                                                                                                                                                                                                                                                                                                 | Mature Size                                                                                                                                                                                                                                                                                                                                                                                                                                                                                                                                                                                                                                                                                                                                                                                                                                                                                                                                                                                                                                                                                                                                                                                                                                                                                                                                                                                                                                                                                                                                                                                                                                                                                                                                                                                                                                                                                                                                                                                                                                                                                                                                                                                                                                                                                                                                 | Pot Size<br>200mm<br>200mm                                                                                                       |                                                             |                                    |     |
| Plant<br>AsM<br>CE<br>CLJ                                                                                                        | ing Type 3 Mamre Frontage<br>Botanic Name<br>SHRUBS & ACCENTS<br>Acmena smithii var. minor<br>Callistemon 'Endeavour'<br>Callistemon 'Little John'                                                                                                                                                                                                                                                                                                                                                                                                                                                                                                                                                                                                                                                                                                                                                                                                                                                                                                                                                                                                                                                                                                                                                                                                                                                                                      | Common Name<br>Lilly Pilly<br>Bottlebrush<br>Dwarf Bottle Brush                                                                                                                                                                                                                                                                                                           | Mature Size<br>2 x 2<br>2 x 3<br>1 x 1                                                                                                                                                                                                                                                                                                                                                                                                                                                                                                                                                                                                                                                                                                                                                                                                                                                                                                                                                                                                                                                                                                                                                                                                                                                                                                                                                                                                                                                                                                                                                                                                                                                                                                                                                                                                                                                                                                                                                                                                                                                                                                                                                                                                                                                                                                      | <b>Pot Size</b><br>200mm<br>200mm<br>200mm                                                                                       | Spacing                                                     |                                    |     |
| Plant<br>CE<br>CLJ<br>Dc                                                                                                         | ing Type 3 Mamre Frontage<br>Botanic Name<br>SHRUBS & ACCENTS<br>Acmena smithii var. minor<br>Callistemon 'Endeavour'<br>Callistemon 'Little John'<br>Dodonaea viscosa subsp. cuneata                                                                                                                                                                                                                                                                                                                                                                                                                                                                                                                                                                                                                                                                                                                                                                                                                                                                                                                                                                                                                                                                                                                                                                                                                                                   | Common Name<br>Lilly Pilly<br>Bottlebrush<br>Dwarf Bottle Brush<br>Wedge-leaf Hop-bush                                                                                                                                                                                                                                                                                    | Mature Size<br>2 x 2<br>2 x 3<br>1 x 1<br>1 x 2                                                                                                                                                                                                                                                                                                                                                                                                                                                                                                                                                                                                                                                                                                                                                                                                                                                                                                                                                                                                                                                                                                                                                                                                                                                                                                                                                                                                                                                                                                                                                                                                                                                                                                                                                                                                                                                                                                                                                                                                                                                                                                                                                                                                                                                                                             | <b>Pot Size</b><br>200mm<br>200mm<br>200mm<br>200mm                                                                              |                                                             |                                    |     |
| Plant<br>AsM<br>CE<br>CLJ<br>Dc<br>MCT                                                                                           | ing Type 3 Mamre Frontage<br>Botanic Name<br>SHRUBS & ACCENTS<br>Acmena smithii var. minor<br>Callistemon 'Endeavour'<br>Callistemon 'Little John'<br>Dodonaea viscosa sub sp. cuneata<br>Melaleuca linariifolia 'Claret Tops'                                                                                                                                                                                                                                                                                                                                                                                                                                                                                                                                                                                                                                                                                                                                                                                                                                                                                                                                                                                                                                                                                                                                                                                                          | Common Name<br>Lilly Pilly<br>Bottlebrush<br>Dwarf Bottle Brush<br>Wedge-leaf Hop-bush<br>Honey Myrtle                                                                                                                                                                                                                                                                    | Mature Size           2 x 2           2 x 3           1 x 1           1 x 2           1 x 1                                                                                                                                                                                                                                                                                                                                                                                                                                                                                                                                                                                                                                                                                                                                                                                                                                                                                                                                                                                                                                                                                                                                                                                                                                                                                                                                                                                                                                                                                                                                                                                                                                                                                                                                                                                                                                                                                                                                                                                                                                                                                                                                                                                                                                                 | Pot Size<br>200mm<br>200mm<br>200mm<br>200mm                                                                                     | Spacing                                                     |                                    |     |
| AsM<br>CE<br>CLJ<br>Dc<br>MCT<br>PP                                                                                              | ing Type 3 Mamre Frontage<br>Botanic Name<br>SHRUBS & ACCENTS<br>Acmena smithii var. minor<br>Callistemon 'Endeavour'<br>Callistemon 'Little John'<br>Dodonaea viscosa sub sp. cuneata<br>Melaleuca linariifolia 'Claret Tops'<br>Phormium tenax 'Purpureum'                                                                                                                                                                                                                                                                                                                                                                                                                                                                                                                                                                                                                                                                                                                                                                                                                                                                                                                                                                                                                                                                                                                                                                            | Common Name<br>Lilly Pilly<br>Bottlebrush<br>Dwarf Bottle Brush<br>Wedge-leaf Hop-bush<br>Honey Myrtle<br>Bronze Flax                                                                                                                                                                                                                                                     | Mature Size<br>2 x 2<br>2 x 3<br>1 x 1<br>1 x 2<br>1 x 1<br>1.5 x 1                                                                                                                                                                                                                                                                                                                                                                                                                                                                                                                                                                                                                                                                                                                                                                                                                                                                                                                                                                                                                                                                                                                                                                                                                                                                                                                                                                                                                                                                                                                                                                                                                                                                                                                                                                                                                                                                                                                                                                                                                                                                                                                                                                                                                                                                         | Pot Size<br>200mm<br>200mm<br>200mm<br>200mm<br>200mm                                                                            | Spacing                                                     |                                    |     |
| AsM<br>CE<br>CLJ<br>Dc<br>MCT                                                                                                    | ing Type 3 Mamre Frontage<br>Botanic Name<br>SHRUBS & ACCENTS<br>Acmena smithii var. minor<br>Callistemon 'Endeavour'<br>Callistemon 'Little John'<br>Dodonaea viscosa sub sp. cuneata<br>Melaleuca linariifolia 'Claret Tops'                                                                                                                                                                                                                                                                                                                                                                                                                                                                                                                                                                                                                                                                                                                                                                                                                                                                                                                                                                                                                                                                                                                                                                                                          | Common Name<br>Lilly Pilly<br>Bottlebrush<br>Dwarf Bottle Brush<br>Wedge-leaf Hop-bush<br>Honey Myrtle                                                                                                                                                                                                                                                                    | Mature Size           2 x 2           2 x 3           1 x 1           1 x 2           1 x 1                                                                                                                                                                                                                                                                                                                                                                                                                                                                                                                                                                                                                                                                                                                                                                                                                                                                                                                                                                                                                                                                                                                                                                                                                                                                                                                                                                                                                                                                                                                                                                                                                                                                                                                                                                                                                                                                                                                                                                                                                                                                                                                                                                                                                                                 | Pot Size<br>200mm<br>200mm<br>200mm<br>200mm                                                                                     | Spacing                                                     |                                    |     |
| AsM<br>CE<br>CLJ<br>Dc<br>MCT<br>PP                                                                                              | ing Type 3 Mamre Frontage<br>Botanic Name<br>SHRUBS & ACCENTS<br>Acmena smithii var. minor<br>Callistemon 'Endeavour'<br>Callistemon 'Little John'<br>Dodonaea viscosa subsp. cuneata<br>Melaleuca linariifolia 'Claret Tops'<br>Phormium tenax 'Purpureum'<br>Westringia fruticosa                                                                                                                                                                                                                                                                                                                                                                                                                                                                                                                                                                                                                                                                                                                                                                                                                                                                                                                                                                                                                                                                                                                                                     | Common Name<br>Lilly Pilly<br>Bottlebrush<br>Dwarf Bottle Brush<br>Wedge-leaf Hop-bush<br>Honey Myrtle<br>Bronze Flax                                                                                                                                                                                                                                                     | Mature Size<br>2 x 2<br>2 x 3<br>1 x 1<br>1 x 2<br>1 x 1<br>1.5 x 1                                                                                                                                                                                                                                                                                                                                                                                                                                                                                                                                                                                                                                                                                                                                                                                                                                                                                                                                                                                                                                                                                                                                                                                                                                                                                                                                                                                                                                                                                                                                                                                                                                                                                                                                                                                                                                                                                                                                                                                                                                                                                                                                                                                                                                                                         | Pot Size<br>200mm<br>200mm<br>200mm<br>200mm<br>200mm                                                                            | Spacing                                                     |                                    |     |
| AsM<br>CE<br>CLJ<br>Dc<br>MCT<br>PP<br>Wf                                                                                        | ing Type 3 Mamre Frontage<br>Botanic Name<br>SHRUBS & ACCENTS<br>Acmena smithii var. minor<br>Callistemon 'Endeavour'<br>Callistemon 'Little John'<br>Dodonaea viscosa sub sp. cuneata<br>Melaleuca linariifolia 'Claret Tops'<br>Phormium tenax 'Purpureum'<br>Westringia fruticosa<br>GRASSES AND GROUNDCOVERS                                                                                                                                                                                                                                                                                                                                                                                                                                                                                                                                                                                                                                                                                                                                                                                                                                                                                                                                                                                                                                                                                                                        | Common Name<br>Lilly Pilly<br>Bottlebrush<br>Dwarf Bottle Brush<br>Wedge-leaf Hop-bush<br>Honey Myrtle<br>Bronze Flax<br>Coastal Roasemary                                                                                                                                                                                                                                | Mature Size<br>2 x 2<br>2 x 3<br>1 x 1<br>1 x 2<br>1 x 1<br>1.5 x 1<br>2 x 2                                                                                                                                                                                                                                                                                                                                                                                                                                                                                                                                                                                                                                                                                                                                                                                                                                                                                                                                                                                                                                                                                                                                                                                                                                                                                                                                                                                                                                                                                                                                                                                                                                                                                                                                                                                                                                                                                                                                                                                                                                                                                                                                                                                                                                                                | Pot Size<br>200mm<br>200mm<br>200mm<br>200mm<br>200mm<br>200mm                                                                   | Spacing                                                     |                                    |     |
| AsM<br>CE<br>CLJ<br>Dc<br>MCT<br>PP<br>Wf                                                                                        | ing Type 3 Mamre Frontage<br>Botanic Name<br>SHRUBS & ACCENTS<br>Acmena smithii var. minor<br>Callistemon 'Endeavour'<br>Callistemon 'Little John'<br>Dodonaea viscosa subsp. cuneata<br>Melaleuca linariifolia 'Claret Tops'<br>Phormium tenax 'Purpureum'<br>Westringia fruticosa<br>GRASSES AND GROUNDCOVERS<br>Carpobrotus glaucescens                                                                                                                                                                                                                                                                                                                                                                                                                                                                                                                                                                                                                                                                                                                                                                                                                                                                                                                                                                                                                                                                                              | Common Name<br>Lilly Pilly<br>Bottlebrush<br>Dwarf Bottle Brush<br>Wedge-leaf Hop-bush<br>Honey Myrtle<br>Bronze Flax<br>Coastal Roasemary<br>Pigface                                                                                                                                                                                                                     | Mature Size<br>2 x 2<br>2 x 3<br>1 x 1<br>1 x 2<br>1 x 1<br>1.5 x 1<br>2 x 2<br>.15 x 1                                                                                                                                                                                                                                                                                                                                                                                                                                                                                                                                                                                                                                                                                                                                                                                                                                                                                                                                                                                                                                                                                                                                                                                                                                                                                                                                                                                                                                                                                                                                                                                                                                                                                                                                                                                                                                                                                                                                                                                                                                                                                                                                                                                                                                                     | Pot Size<br>200mm<br>200mm<br>200mm<br>200mm<br>200mm<br>200mm                                                                   | Spacing                                                     |                                    |     |
| AsM<br>CE<br>CLJ<br>DC<br>MCT<br>PP<br>Wf<br>Cg<br>Gt                                                                            | ing Type 3 Mamre Frontage<br>Botanic Name<br>SHRUBS & ACCENTS<br>Acmena smithii var. minor<br>Callistemon 'Endeavour'<br>Callistemon 'Little John'<br>Dodonaea viscosa subsp. cuneata<br>Melaleuca linariifolia 'Claret Tops'<br>Phormium tenax 'Purpureum'<br>Westringia fruticosa<br>GRASSES AND GROUNDCOVERS<br>Carpobrotus glaucescens<br>Gazania tomentosa                                                                                                                                                                                                                                                                                                                                                                                                                                                                                                                                                                                                                                                                                                                                                                                                                                                                                                                                                                                                                                                                         | Common Name Lilly Pilly Bottlebrush Dwarf Bottle Brush Wedge-leaf Hop-bush Honey Myrtle Bronze Flax Coastal Roasemary Pigface Silver Gazania                                                                                                                                                                                                                              | Mature Size<br>2 x 2<br>2 x 3<br>1 x 1<br>1 x 2<br>1 x 1<br>1.5 x 1<br>2 x 2                                                                                                                                                                                                                                                                                                                                                                                                                                                                                                                                                                                                                                                                                                                                                                                                                                                                                                                                                                                                                                                                                                                                                                                                                                                                                                                                                                                                                                                                                                                                                                                                                                                                                                                                                                                                                                                                                                                                                                                                                                                                                                                                                                                                                                                                | Pot Size 200mm 200mm 200mm 200mm 200mm 200mm 150mm                                                                               | Spacing                                                     |                                    |     |
| AsM<br>CE<br>CLJ<br>Dc<br>MCT<br>PP<br>Wf<br>Cg<br>Gt<br>Hv                                                                      | ing Type 3 Mamre Frontage<br>Botanic Name<br>SHRUBS & ACCENTS<br>Acmena smithii var. minor<br>Callistemon 'Endeavour'<br>Callistemon 'Little John'<br>Dodonaea viscosa sub sp. cuneata<br>Melaleuca linariifolia 'Claret Tops'<br>Phormium tenax 'Purpureum'<br>Westringia fruticosa<br>GRASSES AND GROUNDCOVERS<br>Carpobrotus glaucescens<br>Gazania tomentosa<br>Hardenbergia violacea                                                                                                                                                                                                                                                                                                                                                                                                                                                                                                                                                                                                                                                                                                                                                                                                                                                                                                                                                                                                                                               | Common Name Lilly Pilly Bottlebrush Dwarf Bottle Brush Wedge-leaf Hop-bush Honey Myrtle Bronze Flax Coastal Roasemary Pigface Silver Gazania Purple Coral Pea                                                                                                                                                                                                             | Mature Size<br>2 x 2<br>2 x 3<br>1 x 1<br>1 x 2<br>1 x 1<br>1.5 x 1<br>2 x 2<br>.15 x 1<br>.15 x 1<br>.15 x 1<br>.15 x 1                                                                                                                                                                                                                                                                                                                                                                                                                                                                                                                                                                                                                                                                                                                                                                                                                                                                                                                                                                                                                                                                                                                                                                                                                                                                                                                                                                                                                                                                                                                                                                                                                                                                                                                                                                                                                                                                                                                                                                                                                                                                                                                                                                                                                    | Pot Size 200mm 200mm 200mm 200mm 200mm 200mm 150mm 150mm                                                                         | Spacing                                                     |                                    |     |
| AsM<br>CE<br>CLJ<br>Dc<br>MCT<br>PP<br>Wf<br>Cg<br>Gt                                                                            | ing Type 3 Mamre Frontage<br>Botanic Name<br>SHRUBS & ACCENTS<br>Acmena smithii var. minor<br>Callistemon 'Endeavour'<br>Callistemon 'Little John'<br>Dodonaea viscosa sub sp. cuneata<br>Melaleuca linariifolia 'Claret Tops'<br>Phormium tenax 'Purpureum'<br>Westringia fruticosa<br>GRASSES AND GROUNDCOVERS<br>Carpobrotus glaucescens<br>Gazania tomentosa<br>Hardenbergia violacea<br>Lomandra longifolia                                                                                                                                                                                                                                                                                                                                                                                                                                                                                                                                                                                                                                                                                                                                                                                                                                                                                                                                                                                                                        | Common Name Lilly Pilly Bottlebrush Dwarf Bottle Brush Wedge-leaf Hop-bush Honey Myrtle Bronze Flax Coastal Roasemary Pigface Silver Gazania Purple Coral Pea Matt Rush                                                                                                                                                                                                   | Mature Size<br>2 x 2<br>2 x 3<br>1 x 1<br>1 x 2<br>1 x 1<br>1.5 x 1<br>2 x 2<br>.15 x 1<br>.15 x 1                                                                                                                                                                                                                                                                                                                                                                                                                                                                                                                                                                                                                                                                                                                                                                                                                                                                                                                                                                                                                                                                                                                                                                                                                                                                                                                                                                                                                                                                                                                                                                                                                                                                                                                                                                                                                                                                                                                                                                                                                                                                                                                                       | Pot Size 200mm 200mm 200mm 200mm 200mm 200mm 150mm 150mm 150mm                                                                   | Spacing<br>Refer matrix                                     |                                    |     |
| AsM<br>CE<br>CLJ<br>Dc<br>MCT<br>PP<br>Wf<br>Cg<br>Gt<br>Hv                                                                      | ing Type 3 Mamre Frontage<br>Botanic Name<br>SHRUBS & ACCENTS<br>Acmena smithii var. minor<br>Callistemon 'Endeavour'<br>Callistemon 'Little John'<br>Dodonaea viscosa sub sp. cuneata<br>Melaleuca linariifolia 'Claret Tops'<br>Phormium tenax 'Purpureum'<br>Westringia fruticosa<br>GRASSES AND GROUNDCOVERS<br>Carpobrotus glaucescens<br>Gazania tomentosa<br>Hardenbergia violacea<br>Lomandra longifolia<br>Myoporum parvifolium                                                                                                                                                                                                                                                                                                                                                                                                                                                                                                                                                                                                                                                                                                                                                                                                                                                                                                                                                                                                | Common Name Lilly Pilly Bottlebrush Dwarf Bottle Brush Wedge-leaf Hop-bush Honey Myrtle Bronze Flax Coastal Roasemary Pigface Silver Gazania Purple Coral Pea Matt Rush Creeping Boobialla                                                                                                                                                                                | Mature Size<br>2 x 2<br>2 x 3<br>1 x 1<br>1 x 2<br>1 x 1<br>1.5 x 1<br>2 x 2<br>.15 x 1<br>.15  | Pot Size 200mm 200mm 200mm 200mm 200mm 200mm 150mm 150mm 150mm 150mm                                                             | Spacing                                                     |                                    |     |
| AsM<br>CE<br>CLJ<br>Dc<br>MCT<br>PP<br>Wf<br>Gt<br>Hv<br>LI                                                                      | ing Type 3 Mamre Frontage<br>Botanic Name<br>SHRUBS & ACCENTS<br>Acmena smithii var. minor<br>Callistemon 'Endeavour'<br>Callistemon 'Little John'<br>Dodonaea viscosa subsp. cuneata<br>Melaleuca linariifolia 'Claret Tops'<br>Phormium tenax 'Purpureum'<br>Westringia fruticosa<br>GRASSES AND GROUNDCOVERS<br>Carpobrotus glaucescens<br>Gazania tomentosa<br>Hardenbergia violacea<br>Lomandra longifolia<br>Myoporum parvifolium<br>Poa 'Kingsdale'                                                                                                                                                                                                                                                                                                                                                                                                                                                                                                                                                                                                                                                                                                                                                                                                                                                                                                                                                                              | Common Name Lilly Pilly Bottlebrush Dwarf Bottle Brush Wedge-leaf Hop-bush Honey Myrtle Bronze Flax Coastal Roasemary Pigface Silver Gazania Purple Coral Pea Matt Rush                                                                                                                                                                                                   | Mature Size<br>2 x 2<br>2 x 3<br>1 x 1<br>1 x 2<br>1 x 1<br>1.5 x 1<br>2 x 2<br>.15 x 1<br>.15 x 1<br>.15 x 1<br>.15 x 1<br>.15 x 1<br>.3 x 2<br>.3 x .6                                                                                                                                                                                                                                                                                                                                                                                                                                                                                                                                                                                                                                                                                                                                                                                                                                                                                                                                                                                                                                                                                                                                                                                                                                                                                                                                                                                                                                                                                                                                                                                                                                                                                                                                                                                                                                                                                                                                                                                                                                                                                                                                                                                    | Pot Size 200mm 200mm 200mm 200mm 200mm 200mm 150mm 150mm 150mm 150mm 150mm                                                       | Spacing<br>Refer matrix                                     |                                    |     |
| AsM<br>CE<br>CLJ<br>DC<br>MCT<br>PP<br>Wf<br>Cg<br>Gt<br>Hv<br>LI<br>Mp                                                          | ing Type 3 Mamre Frontage<br>Botanic Name<br>SHRUBS & ACCENTS<br>Acmena smithii var. minor<br>Callistemon 'Endeavour'<br>Callistemon 'Little John'<br>Dodonaea viscosa sub sp. cuneata<br>Melaleuca linariifolia 'Claret Tops'<br>Phormium tenax 'Purpureum'<br>Westringia fruticosa<br>GRASSES AND GROUNDCOVERS<br>Carpobrotus glaucescens<br>Gazania tomentosa<br>Hardenbergia violacea<br>Lomandra longifolia<br>Myoporum parvifolium                                                                                                                                                                                                                                                                                                                                                                                                                                                                                                                                                                                                                                                                                                                                                                                                                                                                                                                                                                                                | Common Name Lilly Pilly Bottlebrush Dwarf Bottle Brush Wedge-leaf Hop-bush Honey Myrtle Bronze Flax Coastal Roasemary Pigface Silver Gazania Purple Coral Pea Matt Rush Creeping Boobialla                                                                                                                                                                                | Mature Size<br>2 x 2<br>2 x 3<br>1 x 1<br>1 x 2<br>1 x 1<br>1.5 x 1<br>2 x 2<br>.15 x 1<br>.15  | Pot Size 200mm 200mm 200mm 200mm 200mm 200mm 150mm 150mm 150mm 150mm                                                             | Spacing<br>Refer matrix                                     |                                    |     |
| AsM<br>CE<br>CLJ<br>DC<br>MCT<br>PP<br>Wf<br>Cg<br>Gt<br>Hv<br>LI<br>Mp<br>PK                                                    | ing Type 3 Mamre Frontage<br>Botanic Name<br>SHRUBS & ACCENTS<br>Acmena smithii var. minor<br>Callistemon 'Endeavour'<br>Callistemon 'Little John'<br>Dodonaea viscosa subsp. cuneata<br>Melaleuca linariifolia 'Claret Tops'<br>Phormium tenax 'Purpureum'<br>Westringia fruticosa<br>GRASSES AND GROUNDCOVERS<br>Carpobrotus glaucescens<br>Gazania tomentosa<br>Hardenbergia violacea<br>Lomandra longifolia<br>Myoporum parvifolium<br>Poa 'Kingsdale'                                                                                                                                                                                                                                                                                                                                                                                                                                                                                                                                                                                                                                                                                                                                                                                                                                                                                                                                                                              | Common Name Lilly Pilly Bottlebrush Dwarf Bottle Brush Wedge-leaf Hop-bush Honey Myrtle Bronze Flax Coastal Roasemary Pigface Silver Gazania Purple Coral Pea Matt Rush Creeping Boobialla Tussock Grass                                                                                                                                                                  | Mature Size<br>2 x 2<br>2 x 3<br>1 x 1<br>1 x 2<br>1 x 1<br>1.5 x 1<br>2 x 2<br>.15 x 1<br>.15 x 1<br>.15 x 1<br>.15 x 1<br>.15 x 1<br>.3 x 2<br>.3 x .6                                                                                                                                                                                                                                                                                                                                                                                                                                                                                                                                                                                                                                                                                                                                                                                                                                                                                                                                                                                                                                                                                                                                                                                                                                                                                                                                                                                                                                                                                                                                                                                                                                                                                                                                                                                                                                                                                                                                                                                                                                                                                                                                                                                    | Pot Size 200mm 200mm 200mm 200mm 200mm 200mm 150mm 150mm 150mm 150mm 150mm                                                       | Spacing<br>Refer matrix                                     |                                    |     |
| Asm<br>CE<br>CLJ<br>DC<br>MCT<br>PP<br>Wf<br>Gt<br>Hv<br>LI<br>Mp<br>PK<br>PN<br>Tj                                              | ing Type 3 Mamre Frontage<br>Botanic Name<br>SHRUBS & ACCENTS<br>Acmena smithii var. minor<br>Callistemon 'Endeavour'<br>Callistemon 'Little John'<br>Dodonaea viscosa sub sp. cuneata<br>Melaleuca linariifolia 'Claret Tops'<br>Phormium tenax 'Purpureum'<br>Westringia fruticosa<br>GRASSES AND GROUNDCOVERS<br>Carpobrotus glaucescens<br>Gazania tomentosa<br>Hardenbergia violacea<br>Lomandra longifolia<br>Myoporum parvifolium<br>Poa 'Kingsdale'<br>Pennisetum 'Nafray'<br>Trachelospermum jasminoides                                                                                                                                                                                                                                                                                                                                                                                                                                                                                                                                                                                                                                                                                                                                                                                                                                                                                                                       | Common Name Lilly Pilly Bottlebrush Dwarf Bottle Brush Wedge-leaf Hop-bush Honey Myrtle Bronze Flax Coastal Roasemary Pigface Silver Gazania Purple Coral Pea Matt Rush Creeping Boobialla Tussock Grass Swamp Foxtail Grass                                                                                                                                              | Mature Size<br>2 x 2<br>2 x 3<br>1 x 1<br>1 x 2<br>1 x 1<br>1 x 2<br>1 x 1<br>1.5 x 1<br>2 x 2<br>                                                                                                                                                                                                                                                                                                                                                                                                                                                                                                                                                                                                                                                                                                                                                                                                                                                                                                                                                                                                                                                                                                                                                                                                                                                                                                                                                                                                                                                                                                                                                                                                                                                                                                                                                                                                                                                                                                                                                                                                                                                                                                                                                                                                                                          | Pot Size 200mm 200mm 200mm 200mm 200mm 200mm 100mm 150mm 150mm 150mm 150mm 150mm 150mm                                           | Spacing<br>Refer matrix                                     |                                    |     |
| AsM<br>CE<br>CLJ<br>DC<br>MCT<br>PP<br>Wf<br>Gt<br>Hv<br>LI<br>Mp<br>PK<br>PN<br>Tj                                              | ing Type 3 Mamre Frontage Botanic Name SHRUBS & ACCENTS Acmena smithii var. minor Callistemon 'Endeavour' Callistemon 'Little John' Dodonaea viscosa sub sp. cuneata Melaleuca linariifolia 'Claret Tops' Phormium tenax 'Purpureum' Westringia fruticosa GRASSES AND GROUNDCOVERS Carpobrotus glaucescens Gazania tomentosa Hardenbergia violacea Lomandra longifolia Myoporum parvifolium Poa 'Kingsdale' Pennisetum 'Nafray'                                                                                                                                                                                                                                                                                                                                                                                                                                                                                                                                                                                                                                                                                                                                                                                                                                                                                                                                                                                                         | Common Name Lilly Pilly Bottlebrush Dwarf Bottle Brush Wedge-leaf Hop-bush Honey Myrtle Bronze Flax Coastal Roasemary Pigface Silver Gazania Purple Coral Pea Matt Rush Creeping Boobialla Tussock Grass Swamp Foxtail Grass                                                                                                                                              | Mature Size<br>2 x 2<br>2 x 3<br>1 x 1<br>1 x 2<br>1 x 1<br>1 x 2<br>1 x 1<br>1.5 x 1<br>2 x 2<br>                                                                                                                                                                                                                                                                                                                                                                                                                                                                                                                                                                                                                                                                                                                                                                                                                                                                                                                                                                                                                                                                                                                                                                                                                                                                                                                                                                                                                                                                                                                                                                                                                                                                                                                                                                                                                                                                                                                                                                                                                                                                                                                                                                                                                                          | Pot Size 200mm 200mm 200mm 200mm 200mm 200mm 100mm 150mm 150mm 150mm 150mm 150mm 150mm                                           | Spacing<br>Refer matrix                                     |                                    |     |
| AsM<br>CE<br>CLJ<br>DC<br>MCT<br>PP<br>Wf<br>Cg<br>Gt<br>Hv<br>LI<br>Mp<br>PK<br>PN<br>Tj                                        | ing Type 3 Mamre Frontage<br>Botanic Name<br>SHRUBS & ACCENTS<br>Acmena smithii var. minor<br>Callistemon 'Endeavour'<br>Callistemon 'Little John'<br>Dodonaea viscosa subsp. cuneata<br>Melaleuca linariifolia 'Claret Tops'<br>Phormium tenax 'Purpureum'<br>Westringia fruticosa<br>GRASSES AND GROUNDCOVERS<br>Carpobrotus glaucescens<br>Gazania tomentosa<br>Hardenbergia violacea<br>Lomandra longifolia<br>Myoporum parvifolium<br>Poa 'Kingsdale'<br>Pennisetum 'Nafray'<br>Trachelospermum jasminoides<br>ing Type 4 Boundary Matrix<br>Botanic Name                                                                                                                                                                                                                                                                                                                                                                                                                                                                                                                                                                                                                                                                                                                                                                                                                                                                          | Common Name Lilly Pilly Bottlebrush Dwarf Bottle Brush Wedge-leaf Hop-bush Honey Myrtle Bronze Flax Coastal Roasemary Pigface Silver Gazania Purple Coral Pea Matt Rush Creeping Boobialla Tussock Grass Swamp Foxtail Grass                                                                                                                                              | Mature Size<br>2 x 2<br>2 x 3<br>1 x 1<br>1 x 2<br>1 x 1<br>1 x 2<br>1 x 1<br>1.5 x 1<br>2 x 2<br>                                                                                                                                                                                                                                                                                                                                                                                                                                                                                                                                                                                                                                                                                                                                                                                                                                                                                                                                                                                                                                                                                                                                                                                                                                                                                                                                                                                                                                                                                                                                                                                                                                                                                                                                                                                                                                                                                                                                                                                                                                                                                                                                                                                                                                          | Pot Size 200mm 200mm 200mm 200mm 200mm 200mm 100mm 150mm 150mm 150mm 150mm 150mm 150mm                                           | Spacing<br>Refer matrix                                     |                                    |     |
| AsM<br>CE<br>CLJ<br>Dc<br>MCT<br>PP<br>Wf<br>Cg<br>Gt<br>Hv<br>LI<br>Mp<br>PK<br>PN<br>Tj                                        | ing Type 3 Mamre Frontage Botanic Name SHRUBS & ACCENTS Acmena smithii var. minor Callistemon 'Endeavour' Callistemon 'Little John' Dodonaea viscosa subsp. cuneata Melaleuca linariifolia 'Claret Tops' Phormium tenax 'Purpureum' Westringia fruticosa GRASSES AND GROUNDCOVERS Carpobrotus glaucescens Gazania tomentosa Hardenbergia violacea Lomandra longifolia Myoporum parvifolium Poa 'Kingsdale' Pennisetum 'Nafray' Trachelospermum jasminoides ing Type 4 Boundary Matrix Botanic Name SHRUBS & ACCENTS                                                                                                                                                                                                                                                                                                                                                                                                                                                                                                                                                                                                                                                                                                                                                                                                                                                                                                                     | Common Name Lilly Pilly Bottlebrush Dwarf Bottle Brush Wedge-leaf Hop-bush Honey Myrtle Bronze Flax Coastal Roasemary Pigface Silver Gazania Purple Coral Pea Matt Rush Creeping Boobialla Tussock Grass Swamp Foxtail Grass Star Jasmine Common Name                                                                                                                     | Mature Size<br>2 x 2<br>2 x 3<br>1 x 1<br>1 x 2<br>1 x 1<br>1 x 2<br>1 x 1<br>1.5 x 1<br>2 x 2<br>                                                                                                                                                                                                                                                                                                                                                                                                                                                                                                                                                                                                                                                                                                                                                                                                                                                                                                                                                                                                                                                                                                                                                                                                                                                                                                                                                                                                                                                                                                                                                                                                                                                                                                                                                                                                                                                                                                                                                                                                                                                                                                                                                                                                                                          | Pot Size 200mm 200mm 200mm 200mm 200mm 200mm 200mm 150mm 150mm 150mm 150mm 150mm 150mm 150mm                                     | Spacing<br>Refer matrix                                     |                                    |     |
| AsM<br>CE<br>CLJ<br>Dc<br>MCT<br>PP<br>Wf<br>Cg<br>Gt<br>Hv<br>LI<br>Mp<br>PK<br>PN<br>Tj                                        | ing Type 3 Mamre Frontage<br>Botanic Name<br>SHRUBS & ACCENTS<br>Acmena smithii var. minor<br>Callistemon 'Endeavour'<br>Callistemon 'Little John'<br>Dodonaea viscosa subsp. cuneata<br>Melaleuca linariifolia 'Claret Tops'<br>Phormium tenax 'Purpureum'<br>Westringia fruticosa<br>GRASSES AND GROUNDCOVERS<br>Carpobrotus glaucescens<br>Gazania tomentosa<br>Hardenbergia violacea<br>Lomandra longifolia<br>Myoporum parvifolium<br>Poa 'Kingsdale'<br>Pennisetum 'Nafray'<br>Trachelospermum jasminoides<br>ing Type 4 Boundary Matrix<br>Botanic Name                                                                                                                                                                                                                                                                                                                                                                                                                                                                                                                                                                                                                                                                                                                                                                                                                                                                          | Common Name Lilly Pilly Bottlebrush Dwarf Bottle Brush Wedge-leaf Hop-bush Honey Myrtle Bronze Flax Coastal Roasemary Pigface Silver Gazania Purple Coral Pea Matt Rush Creeping Boobialla Tussock Grass Swamp Foxtail Grass Star Jasmine Common Name Lilly Pilly                                                                                                         | Mature Size<br>2 x 2<br>2 x 3<br>1 x 1<br>1 x 2<br>1 x 1<br>1 x 2<br>1 x 1<br>1.5 x 1<br>2 x 2<br>                                                                                                                                                                                                                                                                                                                                                                                                                                                                                                                                                                                                                                                                                                                                                                                                                                                                                                                                                                                                                                                                                                                                                                                                                                                                                                                                                                                                                                                                                                                                                                                                                                                                                                                                                                                                                                                                                                                                                                                                                                                                                                                                                                                                                                          | Pot Size 200mm 200mm 200mm 200mm 200mm 200mm 200mm 150mm 150mm 150mm 150mm 150mm 150mm 150mm                                     | Spacing Refer matrix Refer matrix Spacing                   |                                    |     |
| AsM<br>CE<br>CLJ<br>Dc<br>MCT<br>PP<br>Wf<br>Gt<br>Hv<br>LI<br>Mp<br>PK<br>PN<br>Tj<br>Plant                                     | ing Type 3 Mamre Frontage Botanic Name SHRUBS & ACCENTS Acmena smithii var. minor Callistemon 'Endeavour' Callistemon 'Little John' Dodonaea viscosa subsp. cuneata Melaleuca linariifolia 'Claret Tops' Phormium tenax 'Purpureum' Westringia fruticosa GRASSES AND GROUNDCOVERS Carpobrotus glaucescens Gazania tomentosa Hardenbergia violacea Lomandra longifolia Myoporum parvifolium Poa 'Kingsdale' Pennisetum 'Nafray' Trachelospermum jasminoides ing Type 4 Boundary Matrix Botanic Name SHRUBS & ACCENTS                                                                                                                                                                                                                                                                                                                                                                                                                                                                                                                                                                                                                                                                                                                                                                                                                                                                                                                     | Common Name Lilly Pilly Bottlebrush Dwarf Bottle Brush Wedge-leaf Hop-bush Honey Myrtle Bronze Flax Coastal Roasemary Pigface Silver Gazania Purple Coral Pea Matt Rush Creeping Boobialla Tussock Grass Swamp Foxtail Grass Star Jasmine Common Name                                                                                                                     | Mature Size<br>2 x 2<br>2 x 3<br>1 x 1<br>1 x 2<br>1 x 1<br>1 x 2<br>1 x 1<br>1.5 x 1<br>2 x 2<br>                                                                                                                                                                                                                                                                                                                                                                                                                                                                                                                                                                                                                                                                                                                                                                                                                                                                                                                                                                                                                                                                                                                                                                                                                                                                                                                                                                                                                                                                                                                                                                                                                                                                                                                                                                                                                                                                                                                                                                                                                                                                                                                                                                                                                                          | Pot Size 200mm 200mm 200mm 200mm 200mm 200mm 200mm 150mm 150mm 150mm 150mm 150mm 150mm 150mm                                     | Spacing<br>Refer matrix                                     |                                    |     |
| Asm<br>CE<br>CLJ<br>Dc<br>MCT<br>PP<br>Wf<br>Gt<br>Hv<br>LI<br>Mp<br>PK<br>PN<br>Tj<br>Plant<br>CE                               | ing Type 3 Mamre Frontage Botanic Name SHRUBS & ACCENTS Acmena smithii var. minor Callistemon 'Endeavour' Callistemon 'Little John' Dodonaea viscosa sub sp. cuneata Melaleuca linariifolia 'Claret Tops' Phormium tenax 'Purpureum' Westringia fruticosa GRASSES AND GROUNDCOVERS Carpobrotus glaucescens Gazania tomentosa Hardenbergia violacea Lomandra longifolia Myoporum parvifolium Poa 'Kingsdale' Pennisetum 'Nafray' Trachelospermum jasminoides ing Type 4 Boundary Matrix Botanic Name SHRUBS & ACCENTS Acmena smithii var. minor                                                                                                                                                                                                                                                                                                                                                                                                                                                                                                                                                                                                                                                                                                                                                                                                                                                                                          | Common Name Lilly Pilly Bottlebrush Dwarf Bottle Brush Wedge-leaf Hop-bush Honey Myrtle Bronze Flax Coastal Roasemary Pigface Silver Gazania Purple Coral Pea Matt Rush Creeping Boobialla Tussock Grass Swamp Foxtail Grass Star Jasmine Common Name Lilly Pilly                                                                                                         | Mature Size<br>2 x 2<br>2 x 3<br>1 x 1<br>1 x 2<br>1 x 1<br>1 x 2<br>1 x 1<br>1.5 x 1<br>2 x 2<br>                                                                                                                                                                                                                                                                                                                                                                                                                                                                                                                                                                                                                                                                                                                                                                                                                                                                                                                                                                                                                                                                                                                                                                                                                                                                                                                                                                                                                                                                                                                                                                                                                                                                                                                                                                                                                                                                                                                                                                                                                                                                                                                                                                                                                                          | Pot Size 200mm 200mm 200mm 200mm 200mm 200mm 200mm 150mm 150mm 150mm 150mm 150mm 150mm 150mm 150mm                               | Spacing Refer matrix Refer matrix Spacing                   |                                    |     |
| Asm<br>CE<br>CLJ<br>Dc<br>MCT<br>PP<br>Wf<br>Gt<br>Hv<br>LI<br>Mp<br>PK<br>PN<br>Tj<br>Plant<br>CE                               | ing Type 3 Mamre Frontage<br>Botanic Name<br>SHRUBS & ACCENTS<br>Acmena smithii var. minor<br>Callistemon 'Endeavour'<br>Callistemon 'Little John'<br>Dodonaea viscosa sub sp. cuneata<br>Melaleuca linariifolia 'Claret Tops'<br>Phormium tenax 'Purpureum'<br>Westringia fruticosa<br>GRASSES AND GROUNDCOVERS<br>Carpobrotus glaucescens<br>Gazania tomentosa<br>Hardenb ergia violacea<br>Lomandra longifolia<br>Myoporum parvifolium<br>Poa 'Kingsdale'<br>Pennisetum 'Nafray'<br>Trachelospermum jasminoides<br>ing Type 4 Boundary Matrix<br>Botanic Name<br>SHRUBS & ACCENTS<br>Acmena smithii var. minor<br>Callistemon 'Endeavour'<br>Dodonaea viscosa sub sp. cuneata                                                                                                                                                                                                                                                                                                                                                                                                                                                                                                                                                                                                                                                                                                                                                        | Common Name Lilly Pilly Bottlebrush Dwarf Bottle Brush Wedge-leaf Hop-bush Honey Myrtle Bronze Flax Coastal Roasemary Pigface Silver Gazania Purple Coral Pea Matt Rush Creeping Boobialla Tussock Grass Swamp Foxtail Grass Star Jasmine Common Name Lilly Pilly Bottlebrush                                                                                             | Mature Size<br>2 x 2<br>2 x 3<br>1 x 1<br>1 x 2<br>1 x 1<br>1 x 2<br>1 x 1<br>1.5 x 1<br>2 x 2<br>.15 x 1<br>.15 x 2<br>.3 x .6<br>.6 x .6<br>.0 3 x 0.3<br>.15 x 2<br>.15 x | Pot Size 200mm 200mm 200mm 200mm 200mm 200mm 200mm 150mm 150mm 150mm 150mm 150mm 150mm 150mm 150mm                               | Spacing Refer matrix Refer matrix Spacing                   |                                    |     |
| Asm<br>CE<br>CLJ<br>DC<br>MCT<br>PP<br>Wf<br>Gt<br>Hv<br>LI<br>Mp<br>PK<br>PN<br>Tj<br>Plant<br>CE                               | ing Type 3 Mamre Frontage<br>Botanic Name<br>SHRUBS & ACCENTS<br>Acmena smithii var. minor<br>Callistemon 'Endeavour'<br>Callistemon 'Little John'<br>Dodonaea viscosa sub sp. cuneata<br>Melaleuca linariifolia 'Claret Tops'<br>Phormium tenax 'Purpureum'<br>Westringia fruticosa<br>GRASSES AND GROUNDCOVERS<br>Carpobrotus glaucescens<br>Gazania tomentosa<br>Hardenbergia violacea<br>Lomandra longifolia<br>Myoporum parvifolium<br>Poa 'Kingsdale'<br>Pennisetum 'Nafray'<br>Trachelospermum jasminoides<br>ing Type 4 Boundary Matrix<br>Botanic Name<br>SHRUBS & ACCENTS<br>Acmena smithii var. minor<br>Callistemon 'Endeavour'<br>Dodonaea viscosa sub sp. cuneata<br>GRASSES AND GROUNDCOVERS                                                                                                                                                                                                                                                                                                                                                                                                                                                                                                                                                                                                                                                                                                                             | Common Name Lilly Pilly Bottlebrush Dwarf Bottle Brush Wedge-leaf Hop-bush Honey Myrtle Bronze Flax Coastal Roasemary Pigface Silver Gazania Purple Coral Pea Matt Rush Creeping Boobialla Tussock Grass Swamp Foxtail Grass Star Jasmine Common Name Lilly Pilly Bottlebrush Wedge-leaf Hop-bush Kedge-leaf Hop-bush                                                     | Mature Size $2 \times 2$ $2 \times 2$ $2 \times 3$ $1 \times 1$ $1 \times 1$ $1 \times 1$ $1.5 \times 1$ $2 \times 2$ .15 $\times 1$ .2 $\times 2$ .3 $\times .6$ .6 $\times .6$ 0.3 $\times 0.3$ .2 $\times 2$ .2 $\times 2$ .2 $\times 2$ .2 $\times 3$ .1 $\times 2$                                                                                                                                                                                                                                                                                                                                                                                                                                                                                                                                                                                                                                                                                                                                                                                                                                                                                                                                                                                                                                                                                                                                                                                                                                                                                                                                                                                                                                                                                                                                                                                                                                                                                                                                                                                                      | Pot Size 200mm 200mm 200mm 200mm 200mm 200mm 200mm 150mm 150mm 150mm 150mm 150mm 150mm 150mm 150mm 150mm                         | Spacing Refer matrix Refer matrix Spacing                   |                                    |     |
| Asm<br>CE<br>CLJ<br>Dc<br>MCT<br>PP<br>Wf<br>Cg<br>Gt<br>Hv<br>LI<br>Mp<br>PK<br>PN<br>Tj<br>Plant<br>CE<br>Dc                   | ing Type 3 Mamre Frontage<br>Botanic Name<br>SHRUBS & ACCENTS<br>Acmena smithii var. minor<br>Callistemon 'Endeavour'<br>Callistemon 'Little John'<br>Dodonaea viscosa sub sp. cuneata<br>Melaleuca linariifolia 'Claret Tops'<br>Phormium tenax 'Purpureum'<br>Westringia fruticosa<br>GRASSES AND GROUNDCOVERS<br>Carpobrotus glaucescens<br>Gazania tomentosa<br>Hardenb ergia violacea<br>Lomandra longifolia<br>Myoporum parvifolium<br>Poa 'Kingsdale'<br>Pennisetum 'Nafray'<br>Trachelospermum jasminoides<br>ing Type 4 Boundary Matrix<br>Botanic Name<br>SHRUBS & ACCENTS<br>Acmena smithii var. minor<br>Callistemon 'Endeavour'<br>Dodonaea viscosa sub sp. cuneata                                                                                                                                                                                                                                                                                                                                                                                                                                                                                                                                                                                                                                                                                                                                                        | Common Name Lilly Pilly Bottlebrush Dwarf Bottle Brush Wedge-leaf Hop-bush Honey Myrtle Bronze Flax Coastal Roasemary Pigface Silver Gazania Purple Coral Pea Matt Rush Creeping Boobialla Tussock Grass Swamp Foxtail Grass Star Jasmine Common Name Lilly Pilly Bottlebrush                                                                                             | Mature Size<br>2 x 2<br>2 x 3<br>1 x 1<br>1 x 2<br>1 x 1<br>1 x 2<br>1 x 1<br>1.5 x 1<br>2 x 2<br>.15 x 1<br>.15 x 2<br>.3 x .6<br>.6 x .6<br>.0 3 x 0.3<br>.15 x 2<br>.15 x | Pot Size 200mm 200mm 200mm 200mm 200mm 200mm 200mm 150mm                   | Spacing Refer matrix Refer matrix Spacing                   |                                    |     |
| Asm<br>CE<br>CLJ<br>Dc<br>MCT<br>PP<br>Wf<br>Gt<br>Hv<br>LI<br>Mp<br>PK<br>PN<br>Tj<br>Plant<br>CE                               | ing Type 3 Mamre Frontage<br>Botanic Name<br>SHRUBS & ACCENTS<br>Acmena smithii var. minor<br>Callistemon 'Endeavour'<br>Callistemon 'Little John'<br>Dodonaea viscosa sub sp. cuneata<br>Melaleuca linariifolia 'Claret Tops'<br>Phormium tenax 'Purpureum'<br>Westringia fruticosa<br>GRASSES AND GROUNDCOVERS<br>Carpobrotus glaucescens<br>Gazania tomentosa<br>Hardenbergia violacea<br>Lomandra longifolia<br>Myoporum parvifolium<br>Poa 'Kingsdale'<br>Pennisetum 'Nafray'<br>Trachelospermum jasminoides<br>ing Type 4 Boundary Matrix<br>Botanic Name<br>SHRUBS & ACCENTS<br>Acmena smithii var. minor<br>Callistemon 'Endeavour'<br>Dodonaea viscosa sub sp. cuneata<br>GRASSES AND GROUNDCOVERS                                                                                                                                                                                                                                                                                                                                                                                                                                                                                                                                                                                                                                                                                                                             | Common Name Lilly Pilly Bottlebrush Dwarf Bottle Brush Wedge-leaf Hop-bush Honey Myrtle Bronze Flax Coastal Roasemary Pigface Silver Gazania Purple Coral Pea Matt Rush Creeping Boobialla Tussock Grass Swamp Foxtail Grass Star Jasmine Common Name Lilly Pilly Bottlebrush Wedge-leaf Hop-bush Kedge-leaf Hop-bush                                                     | Mature Size $2 \times 2$ $2 \times 2$ $2 \times 3$ $1 \times 1$ $1 \times 1$ $1 \times 1$ $1.5 \times 1$ $2 \times 2$ .15 $\times 1$ .2 $\times 2$ .3 $\times .6$ .6 $\times .6$ 0.3 $\times 0.3$ .2 $\times 2$ .2 $\times 2$ .2 $\times 2$ .2 $\times 3$ .1 $\times 2$                                                                                                                                                                                                                                                                                                                                                                                                                                                                                                                                                                                                                                                                                                                                                                                                                                                                                                                                                                                                                                                                                                                                                                                                                                                                                                                                                                                                                                                                                                                                                                                                                                                                                                                                                                                                      | Pot Size 200mm 200mm 200mm 200mm 200mm 200mm 200mm 150mm 150mm 150mm 150mm 150mm 150mm 150mm 150mm 150mm                         | Spacing Refer matrix Refer matrix Spacing                   |                                    |     |
| Asm<br>CE<br>CLJ<br>DC<br>MCT<br>PP<br>Wf<br>Cg<br>Gt<br>Hv<br>LI<br>Mp<br>PK<br>PN<br>Tj<br>PIant<br>CE<br>Dc<br>Cg<br>Ci       | ing Type 3 Mamre Frontage<br>Botanic Name<br>SHRUBS & ACCENTS<br>Acmena smithii var. minor<br>Callistemon 'Endeavour'<br>Callistemon 'Little John'<br>Dodonaea viscosa subsp. cuneata<br>Melaleuca linariifolia 'Claret Tops'<br>Phormium tenax 'Purpureum'<br>Westringia fruticosa<br>GRASSES AND GROUNDCOVERS<br>Carpobrotus glaucescens<br>Gazania tomentosa<br>Hardenbergia violacea<br>Lomandra longifolia<br>Myoporum parvifolium<br>Poa 'Kingsdale'<br>Pennisetum 'Nafray'<br>Trachelospermum jasminoides<br>ing Type 4 Boundary Matrix<br>Botanic Name<br>SHRUBS & ACCENTS<br>Acmena smithii var. minor<br>Callistemon 'Endeavour'<br>Dodonaea viscosa subsp. cuneata<br>GRASSES AND GROUNDCOVERS<br>Carpobrotus glaucescens                                                                                                                                                                                                                                                                                                                                                                                                                                                                                                                                                                                                                                                                                                    | Common Name Lilly Pilly Bottlebrush Dwarf Bottle Brush Wedge-leaf Hop-bush Honey Myrtle Bronze Flax Coastal Roasemary Pigface Silver Gazania Purple Coral Pea Matt Rush Creeping Boobialla Tussock Grass Swamp Foxtail Grass Star Jasmine Common Name Lilly Pilly Bottlebrush Wedge-leaf Hop-bush Kedge-leaf Hop-bush                                                     | Mature Size $2 \times 2$ $2 \times 2$ $2 \times 3$ $1 \times 1$ $1 \times 1$ $1 \times 1$ $1.5 \times 1$ $2 \times 2$ .15 $\times 1$ .2 $\times 2$ .3 $\times 0.3$ .3 $\times 1$ .2 $\times 2$ .3 $\times 1$ .15 $\times 1$                                                                                                                                                                                                                                                                                                                                                                                                                                                                                                                                                                                                                                                                                                                                                                                                                                                                                                                                                                                                                                                                                                                                                                                                                                                                                                                                                                                                                                                                                                                                                                                                                                                                                                                                                                                                                                                                                                                                            | Pot Size 200mm 200mm 200mm 200mm 200mm 200mm 200mm 150mm                   | Spacing Refer matrix Refer matrix Spacing                   |                                    |     |
| Asm<br>CE<br>CLJ<br>DC<br>MCT<br>PP<br>Wf<br>Gt<br>Hv<br>LI<br>Mp<br>PK<br>PN<br>Tj<br>Plant<br>CE<br>DC                         | ing Type 3 Mamre Frontage<br>Botanic Name<br>SHRUBS & ACCENTS<br>Acmena smithii var. minor<br>Callistemon 'Endeavour'<br>Callistemon 'Little John'<br>Dodonaea viscosa subsp. cuneata<br>Melaleuca linariifolia 'Claret Tops'<br>Phormium tenax 'Purpureum'<br>Westringia fruticosa<br>GRASSES AND GROUNDCOVERS<br>Carpobrotus glaucescens<br>Gazania tomentosa<br>Hardenbergia violacea<br>Lomandra longifolia<br>Myoporum parvifolium<br>Poa 'Kingsdale'<br>Pennisetum 'Nafray'<br>Trachelospermum jasminoides<br>ing Type 4 Boundary Matrix<br>Botanic Name<br>SHRUBS & ACCENTS<br>Acmena smithii var. minor<br>Callistemon 'Endeavour'<br>Dodonaea viscosa subsp. cuneata<br>GRASSES AND GROUNDCOVERS<br>Carpobrotus glaucescens<br>Carpobrotus glaucescens                                                                                                                                                                                                                                                                                                                                                                                           | Common Name Lilly Pilly Bottlebrush Dwarf Bottle Brush Wedge-leaf Hop-bush Honey Myrtle Bronze Flax Coastal Roasemary Pigface Silver Gazania Purple Coral Pea Matt Rush Creeping Boobialla Tussock Grass Swamp Foxtail Grass Star Jasmine Lilly Pilly Bottlebrush Wedge-leaf Hop-bush Pigface Pigface Pigface Pigface Pigface                                             | Mature Size $2 \times 2$ $2 \times 2$ $2 \times 3$ $1 \times 1$ $1 \times 1$ $1 \times 1$ $1.5 \times 1$ $2 \times 2$ $3 \times 2$ $3 \times 6$ $.6 \times .6$ $0.3 \times 0.3$ Mature Size         (h x w) (m) $2 \times 2$ $2 \times 3$ $1 \times 2$                                                                                                                                                                                                                                                                                                                                                                                                                                                                                                                                                                                                                                                                                                                                                                                                                                                                                                                                                                                                                                                                                                                                                                                                                                                                                                                                                                                                                                                                                                                                                                                                                                                                                                                                                                                                                                                                                                                                                                                                                                                                                      | Pot Size 200mm 200mm 200mm 200mm 200mm 200mm 200mm 200mm 150mm       | Spacing Refer matrix Refer matrix Spacing                   |                                    |     |
| Asm<br>CE<br>CLJ<br>DC<br>MCT<br>PP<br>Wf<br>Cg<br>Gt<br>Hv<br>LI<br>Mp<br>PK<br>PN<br>Tj<br>Plant<br>CE<br>Dc<br>Ci<br>Hv       | ing Type 3 Mamre Frontage<br>Botanic Name<br>SHRUBS & ACCENTS<br>Acmena smithii var. minor<br>Callistemon 'Endeavour'<br>Callistemon 'Little John'<br>Dodonaea viscosa subsp. cuneata<br>Melaleuca linariifolia 'Claret Tops'<br>Phormium tenax 'Purpureum'<br>Westringia fruticosa<br>GRASSES AND GROUNDCOVERS<br>Carpobrotus glaucescens<br>Gazania tomentosa<br>Hardenbergia violacea<br>Lomandra longifolia<br>Myoporum parvifolium<br>Poa 'Kingsdale'<br>Pennisetum 'Nafray'<br>Trachelospermum jasminoides<br>ing Type 4 Boundary Matrix<br>Botanic Name<br>SHRUBS & ACCENTS<br>Acmena smithii var. minor<br>Callistemon 'Endeavour'<br>Dodonaea viscosa subsp. cuneata<br>GRASSES AND GROUNDCOVERS<br>Carpobrotus glaucescens<br>Carpobrotus glaucescens | Common Name Lilly Pilly Bottlebrush Dwarf Bottle Brush Wedge-leaf Hop-bush Honey Myrtle Bronze Flax Coastal Roasemary Pigface Silver Gazania Purple Coral Pea Matt Rush Creeping Boobialla Tussock Grass Swamp Foxtail Grass Star Jasmine Lilly Pilly Bottlebrush Wedge-leaf Hop-bush Lilly Pilly Bottlebrush Wedge-leaf Hop-bush Pigface Pigface Pigface Pigface Pigface | Mature Size $2 \times 2$ $2 \times 2$ $2 \times 3$ $1 \times 1$ $1 \times 2$ $1 \times 1$ $1 \times 2$ $1 \times 1$ $1.5 \times 1$ $2 \times 2$ $3 \times 2$ $2 \times 2$ $2 \times 2$ $2 \times 2$ $2 \times 3$ $1 \times 2$ $-1 \times 2$                                                                                                                                                                                                                                                                                                                                                                                                                                                                                                                                                                                                                                                                                                                                                                                                                                                                                                                                                                                                                                                                                                                                                                                                                                                                                                                                                                                                                                                                                                                                                                                                                                                                                     | Pot Size 200mm 200mm 200mm 200mm 200mm 200mm 200mm 200mm 150mm | Spacing Refer matrix Refer matrix Refer matrix Refer matrix |                                    |     |
| AsM<br>CE<br>CLJ<br>Dc<br>MCT<br>PP<br>Wf<br>Gt<br>Hv<br>LI<br>Mp<br>PK<br>PN<br>Tj<br>Plant<br>Cg<br>Cl<br>Dc<br>Ci<br>Hv<br>Gt | ing Type 3 Mamre Frontage<br>Botanic Name<br>SHRUBS & ACCENTS<br>Acmena smithii var. minor<br>Callistemon 'Endeavour'<br>Callistemon 'Little John'<br>Dodonaea viscosa subsp. cuneata<br>Melaleuca linariifolia 'Claret Tops'<br>Phormium tenax 'Purpureum'<br>Westringia fruticosa<br>GRASSES AND GROUNDCOVERS<br>Carpobrotus glaucescens<br>Gazania tomentosa<br>Hardenbergia violacea<br>Lomandra longifolia<br>Myoporum parvifolium<br>Poa 'Kingsdale'<br>Pennisetum 'Nafray'<br>Trachelospermum jasminoides<br>ing Type 4 Boundary Matrix<br>Botanic Name<br>SHRUBS & ACCENTS<br>Acmena smithii var. minor<br>Callistemon 'Endeavour'<br>Dodonaea viscosa subsp. cuneata<br>GRASSES AND GROUNDCOVERS<br>Carpobrotus glaucescens<br>Carpobrotus glaucescens                                                                                  | Common Name Lilly Pilly Bottlebrush Dwarf Bottle Brush Wedge-leaf Hop-bush Honey Myrtle Bronze Flax Coastal Roasemary Pigface Silver Gazania Purple Coral Pea Matt Rush Creeping Boobialla Tussock Grass Swamp Foxtail Grass Star Jasmine Common Name Lilly Pilly Bottlebrush Wedge-leaf Hop-bush Pigface Pigface Pigface Pigface Pigface Pigface Pigface                 | Mature Size $2 \times 2$ $2 \times 2$ $2 \times 3$ $1 \times 1$ $1.5 \times 1$ $2 \times 2$ $3$ $1 \times 1$ $3 \times 2$ $3 \times 6$ $.6 \times .6$ $0.3 \times 0.3$ $4 \times .4$ $2 \times 2$ $2 \times 3$ $1 \times 2$ $2 \times 2$ $2 \times 3$ $1 \times 2$ $2 \times 2$ $2 \times 3$ $1 \times 2$ $2 \times 2$ $2 \times 3$ $1 \times 2$ $2 \times 3$ $1 \times 2$ $2 \times 3$ $1 \times 2$                                                                                                                                                                                                                                                                                                                                                                                                                                                                                                                                                                                                                                                                                                                                                                                                                                                                                                                                                                                                                                                                                                                                                                                                                                                                                                                                                                                                                                                                                                                                                                                                                                                                                                                                                                                                                                                                                    | Pot Size 200mm 200mm 200mm 200mm 200mm 200mm 200mm 200mm 150mm       | Spacing Refer matrix Refer matrix Refer matrix Refer matrix |                                    |     |