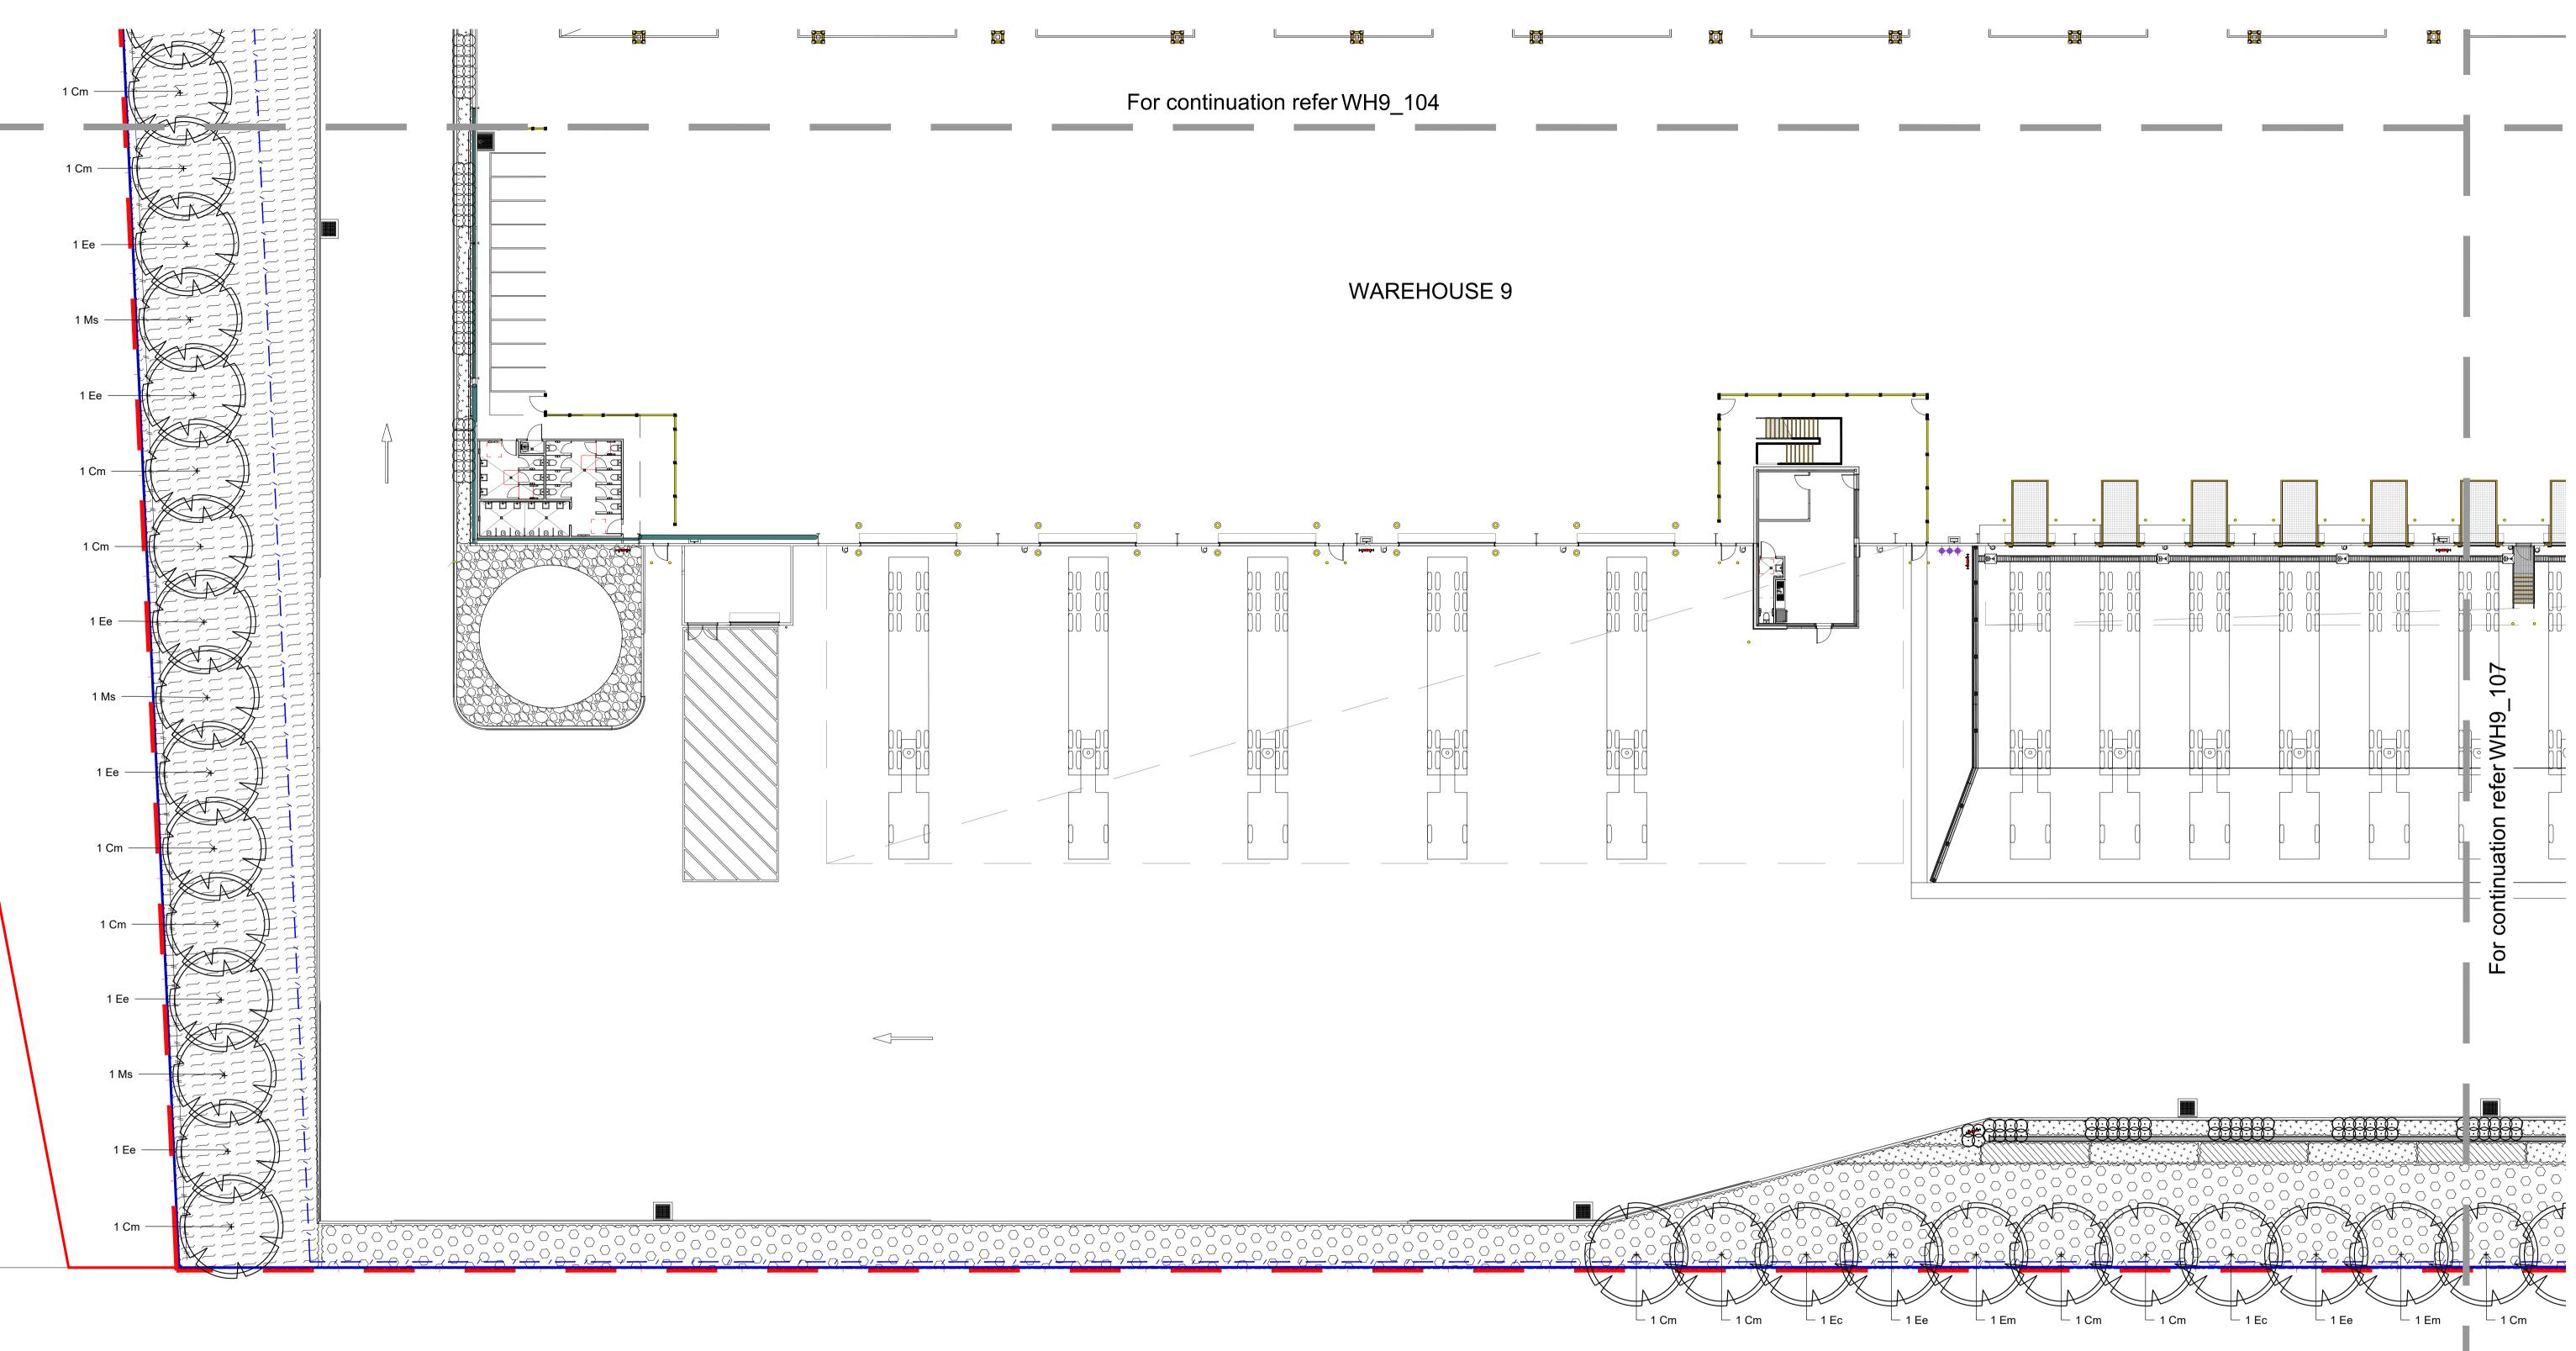

# Aspect Industrial Estate - Lot 9 (On Lot Works) Mamre Road, Kemps Creek Landscape Package **Drawing Schedule**

|                                                                                                                                  | Botanic Name                                                                                                                                                                                                                                                                                                                                                                                                                                                                                                                                                                                                                                                                                                                                                                                                                                                                                                                                                                                                                                                                                                                                                                                                                                                                                                                                                                                                                            | Common Name                                                                                                                                                                                                                                                                                                                                                               | Mature Size                                                                                                                                                                                                                                                                                                                                                                                                                                                                                                                                                                                                                                                                                                                                                                                                                                                                                                                                                                                                                                                                                                                                                                                                                                                                                                                                                                                                                                                                                                                                                                                                                                                                                                                                                                                                                                                                                                                                                                                                                                                                                                                                                                                                                                                                                                                                 | Pot Size                                                                                                                         | Spacing                                                     | Endemic<br>Vegetation<br>Community | DCP |
|----------------------------------------------------------------------------------------------------------------------------------|-----------------------------------------------------------------------------------------------------------------------------------------------------------------------------------------------------------------------------------------------------------------------------------------------------------------------------------------------------------------------------------------------------------------------------------------------------------------------------------------------------------------------------------------------------------------------------------------------------------------------------------------------------------------------------------------------------------------------------------------------------------------------------------------------------------------------------------------------------------------------------------------------------------------------------------------------------------------------------------------------------------------------------------------------------------------------------------------------------------------------------------------------------------------------------------------------------------------------------------------------------------------------------------------------------------------------------------------------------------------------------------------------------------------------------------------|---------------------------------------------------------------------------------------------------------------------------------------------------------------------------------------------------------------------------------------------------------------------------------------------------------------------------------------------------------------------------|---------------------------------------------------------------------------------------------------------------------------------------------------------------------------------------------------------------------------------------------------------------------------------------------------------------------------------------------------------------------------------------------------------------------------------------------------------------------------------------------------------------------------------------------------------------------------------------------------------------------------------------------------------------------------------------------------------------------------------------------------------------------------------------------------------------------------------------------------------------------------------------------------------------------------------------------------------------------------------------------------------------------------------------------------------------------------------------------------------------------------------------------------------------------------------------------------------------------------------------------------------------------------------------------------------------------------------------------------------------------------------------------------------------------------------------------------------------------------------------------------------------------------------------------------------------------------------------------------------------------------------------------------------------------------------------------------------------------------------------------------------------------------------------------------------------------------------------------------------------------------------------------------------------------------------------------------------------------------------------------------------------------------------------------------------------------------------------------------------------------------------------------------------------------------------------------------------------------------------------------------------------------------------------------------------------------------------------------|----------------------------------------------------------------------------------------------------------------------------------|-------------------------------------------------------------|------------------------------------|-----|
|                                                                                                                                  |                                                                                                                                                                                                                                                                                                                                                                                                                                                                                                                                                                                                                                                                                                                                                                                                                                                                                                                                                                                                                                                                                                                                                                                                                                                                                                                                                                                                                                         |                                                                                                                                                                                                                                                                                                                                                                           | (h x w) (m)                                                                                                                                                                                                                                                                                                                                                                                                                                                                                                                                                                                                                                                                                                                                                                                                                                                                                                                                                                                                                                                                                                                                                                                                                                                                                                                                                                                                                                                                                                                                                                                                                                                                                                                                                                                                                                                                                                                                                                                                                                                                                                                                                                                                                                                                                                                                 |                                                                                                                                  |                                                             |                                    |     |
| _                                                                                                                                | TREES                                                                                                                                                                                                                                                                                                                                                                                                                                                                                                                                                                                                                                                                                                                                                                                                                                                                                                                                                                                                                                                                                                                                                                                                                                                                                                                                                                                                                                   |                                                                                                                                                                                                                                                                                                                                                                           |                                                                                                                                                                                                                                                                                                                                                                                                                                                                                                                                                                                                                                                                                                                                                                                                                                                                                                                                                                                                                                                                                                                                                                                                                                                                                                                                                                                                                                                                                                                                                                                                                                                                                                                                                                                                                                                                                                                                                                                                                                                                                                                                                                                                                                                                                                                                             | 400                                                                                                                              |                                                             |                                    |     |
| Cgu                                                                                                                              | Carealopetalum gummiferum                                                                                                                                                                                                                                                                                                                                                                                                                                                                                                                                                                                                                                                                                                                                                                                                                                                                                                                                                                                                                                                                                                                                                                                                                                                                                                                                                                                                               | NSW Christmas Bush                                                                                                                                                                                                                                                                                                                                                        | 5 x 2                                                                                                                                                                                                                                                                                                                                                                                                                                                                                                                                                                                                                                                                                                                                                                                                                                                                                                                                                                                                                                                                                                                                                                                                                                                                                                                                                                                                                                                                                                                                                                                                                                                                                                                                                                                                                                                                                                                                                                                                                                                                                                                                                                                                                                                                                                                                       | 100L                                                                                                                             | As Shown                                                    |                                    |     |
| Cm                                                                                                                               | Corymbia maculata                                                                                                                                                                                                                                                                                                                                                                                                                                                                                                                                                                                                                                                                                                                                                                                                                                                                                                                                                                                                                                                                                                                                                                                                                                                                                                                                                                                                                       | Spotted Gum                                                                                                                                                                                                                                                                                                                                                               | 30 x 8                                                                                                                                                                                                                                                                                                                                                                                                                                                                                                                                                                                                                                                                                                                                                                                                                                                                                                                                                                                                                                                                                                                                                                                                                                                                                                                                                                                                                                                                                                                                                                                                                                                                                                                                                                                                                                                                                                                                                                                                                                                                                                                                                                                                                                                                                                                                      | 200L                                                                                                                             | As Shown                                                    |                                    |     |
| Ec                                                                                                                               | Eucalyptus crebra                                                                                                                                                                                                                                                                                                                                                                                                                                                                                                                                                                                                                                                                                                                                                                                                                                                                                                                                                                                                                                                                                                                                                                                                                                                                                                                                                                                                                       | Narrow-leaved ironbark                                                                                                                                                                                                                                                                                                                                                    | 35 x 15                                                                                                                                                                                                                                                                                                                                                                                                                                                                                                                                                                                                                                                                                                                                                                                                                                                                                                                                                                                                                                                                                                                                                                                                                                                                                                                                                                                                                                                                                                                                                                                                                                                                                                                                                                                                                                                                                                                                                                                                                                                                                                                                                                                                                                                                                                                                     | 100L                                                                                                                             | As Shown                                                    |                                    |     |
| Ee                                                                                                                               | Eucalyptus eugenioides                                                                                                                                                                                                                                                                                                                                                                                                                                                                                                                                                                                                                                                                                                                                                                                                                                                                                                                                                                                                                                                                                                                                                                                                                                                                                                                                                                                                                  | Thin leaved stringybark                                                                                                                                                                                                                                                                                                                                                   | 20 x 8                                                                                                                                                                                                                                                                                                                                                                                                                                                                                                                                                                                                                                                                                                                                                                                                                                                                                                                                                                                                                                                                                                                                                                                                                                                                                                                                                                                                                                                                                                                                                                                                                                                                                                                                                                                                                                                                                                                                                                                                                                                                                                                                                                                                                                                                                                                                      | 200L                                                                                                                             | As Shown                                                    |                                    |     |
| Ep                                                                                                                               | Eucalyptus punctata                                                                                                                                                                                                                                                                                                                                                                                                                                                                                                                                                                                                                                                                                                                                                                                                                                                                                                                                                                                                                                                                                                                                                                                                                                                                                                                                                                                                                     | Grey Gum                                                                                                                                                                                                                                                                                                                                                                  | 25 x 8                                                                                                                                                                                                                                                                                                                                                                                                                                                                                                                                                                                                                                                                                                                                                                                                                                                                                                                                                                                                                                                                                                                                                                                                                                                                                                                                                                                                                                                                                                                                                                                                                                                                                                                                                                                                                                                                                                                                                                                                                                                                                                                                                                                                                                                                                                                                      | 200L                                                                                                                             | As Shown                                                    |                                    |     |
| Fa                                                                                                                               | Flindersia australis                                                                                                                                                                                                                                                                                                                                                                                                                                                                                                                                                                                                                                                                                                                                                                                                                                                                                                                                                                                                                                                                                                                                                                                                                                                                                                                                                                                                                    | Crow's Ash                                                                                                                                                                                                                                                                                                                                                                | 12 x 7                                                                                                                                                                                                                                                                                                                                                                                                                                                                                                                                                                                                                                                                                                                                                                                                                                                                                                                                                                                                                                                                                                                                                                                                                                                                                                                                                                                                                                                                                                                                                                                                                                                                                                                                                                                                                                                                                                                                                                                                                                                                                                                                                                                                                                                                                                                                      | 100L                                                                                                                             | As Shown                                                    |                                    |     |
| Ηf                                                                                                                               | Hymenosporum flavum                                                                                                                                                                                                                                                                                                                                                                                                                                                                                                                                                                                                                                                                                                                                                                                                                                                                                                                                                                                                                                                                                                                                                                                                                                                                                                                                                                                                                     | Native Frangipani                                                                                                                                                                                                                                                                                                                                                         | 8 x 5                                                                                                                                                                                                                                                                                                                                                                                                                                                                                                                                                                                                                                                                                                                                                                                                                                                                                                                                                                                                                                                                                                                                                                                                                                                                                                                                                                                                                                                                                                                                                                                                                                                                                                                                                                                                                                                                                                                                                                                                                                                                                                                                                                                                                                                                                                                                       | 100L                                                                                                                             | As Shown                                                    |                                    |     |
| Мs                                                                                                                               | Melaleuca styphelioides                                                                                                                                                                                                                                                                                                                                                                                                                                                                                                                                                                                                                                                                                                                                                                                                                                                                                                                                                                                                                                                                                                                                                                                                                                                                                                                                                                                                                 | Prickly Leaved Paperbark                                                                                                                                                                                                                                                                                                                                                  | 8 x 6                                                                                                                                                                                                                                                                                                                                                                                                                                                                                                                                                                                                                                                                                                                                                                                                                                                                                                                                                                                                                                                                                                                                                                                                                                                                                                                                                                                                                                                                                                                                                                                                                                                                                                                                                                                                                                                                                                                                                                                                                                                                                                                                                                                                                                                                                                                                       | 200L                                                                                                                             | As Shown                                                    |                                    |     |
|                                                                                                                                  |                                                                                                                                                                                                                                                                                                                                                                                                                                                                                                                                                                                                                                                                                                                                                                                                                                                                                                                                                                                                                                                                                                                                                                                                                                                                                                                                                                                                                                         |                                                                                                                                                                                                                                                                                                                                                                           |                                                                                                                                                                                                                                                                                                                                                                                                                                                                                                                                                                                                                                                                                                                                                                                                                                                                                                                                                                                                                                                                                                                                                                                                                                                                                                                                                                                                                                                                                                                                                                                                                                                                                                                                                                                                                                                                                                                                                                                                                                                                                                                                                                                                                                                                                                                                             |                                                                                                                                  |                                                             |                                    |     |
|                                                                                                                                  | SHRUBS & ACCENTS                                                                                                                                                                                                                                                                                                                                                                                                                                                                                                                                                                                                                                                                                                                                                                                                                                                                                                                                                                                                                                                                                                                                                                                                                                                                                                                                                                                                                        |                                                                                                                                                                                                                                                                                                                                                                           |                                                                                                                                                                                                                                                                                                                                                                                                                                                                                                                                                                                                                                                                                                                                                                                                                                                                                                                                                                                                                                                                                                                                                                                                                                                                                                                                                                                                                                                                                                                                                                                                                                                                                                                                                                                                                                                                                                                                                                                                                                                                                                                                                                                                                                                                                                                                             |                                                                                                                                  |                                                             |                                    |     |
| As                                                                                                                               | Acmena smithii var. minor                                                                                                                                                                                                                                                                                                                                                                                                                                                                                                                                                                                                                                                                                                                                                                                                                                                                                                                                                                                                                                                                                                                                                                                                                                                                                                                                                                                                               | Lilly Pilly                                                                                                                                                                                                                                                                                                                                                               | 2 x 2                                                                                                                                                                                                                                                                                                                                                                                                                                                                                                                                                                                                                                                                                                                                                                                                                                                                                                                                                                                                                                                                                                                                                                                                                                                                                                                                                                                                                                                                                                                                                                                                                                                                                                                                                                                                                                                                                                                                                                                                                                                                                                                                                                                                                                                                                                                                       | 300mm                                                                                                                            | As Shown                                                    |                                    |     |
| CLJ                                                                                                                              | Callistemon 'Little John'                                                                                                                                                                                                                                                                                                                                                                                                                                                                                                                                                                                                                                                                                                                                                                                                                                                                                                                                                                                                                                                                                                                                                                                                                                                                                                                                                                                                               | Dwarf Bottle Brush                                                                                                                                                                                                                                                                                                                                                        | 1 x 1                                                                                                                                                                                                                                                                                                                                                                                                                                                                                                                                                                                                                                                                                                                                                                                                                                                                                                                                                                                                                                                                                                                                                                                                                                                                                                                                                                                                                                                                                                                                                                                                                                                                                                                                                                                                                                                                                                                                                                                                                                                                                                                                                                                                                                                                                                                                       | 300mm                                                                                                                            | As Shown                                                    |                                    |     |
|                                                                                                                                  | Loropetalum 'Purple Pixie'                                                                                                                                                                                                                                                                                                                                                                                                                                                                                                                                                                                                                                                                                                                                                                                                                                                                                                                                                                                                                                                                                                                                                                                                                                                                                                                                                                                                              | Peack                                                                                                                                                                                                                                                                                                                                                                     | .5 x 1.2                                                                                                                                                                                                                                                                                                                                                                                                                                                                                                                                                                                                                                                                                                                                                                                                                                                                                                                                                                                                                                                                                                                                                                                                                                                                                                                                                                                                                                                                                                                                                                                                                                                                                                                                                                                                                                                                                                                                                                                                                                                                                                                                                                                                                                                                                                                                    | 300mm                                                                                                                            | As Shown                                                    |                                    |     |
|                                                                                                                                  | Melaleuca linariifolia 'Claret Tops'                                                                                                                                                                                                                                                                                                                                                                                                                                                                                                                                                                                                                                                                                                                                                                                                                                                                                                                                                                                                                                                                                                                                                                                                                                                                                                                                                                                                    | Honey Myrtle                                                                                                                                                                                                                                                                                                                                                              | 1 x 1                                                                                                                                                                                                                                                                                                                                                                                                                                                                                                                                                                                                                                                                                                                                                                                                                                                                                                                                                                                                                                                                                                                                                                                                                                                                                                                                                                                                                                                                                                                                                                                                                                                                                                                                                                                                                                                                                                                                                                                                                                                                                                                                                                                                                                                                                                                                       | 300mm                                                                                                                            | As Shown                                                    |                                    |     |
|                                                                                                                                  | •                                                                                                                                                                                                                                                                                                                                                                                                                                                                                                                                                                                                                                                                                                                                                                                                                                                                                                                                                                                                                                                                                                                                                                                                                                                                                                                                                                                                                                       |                                                                                                                                                                                                                                                                                                                                                                           |                                                                                                                                                                                                                                                                                                                                                                                                                                                                                                                                                                                                                                                                                                                                                                                                                                                                                                                                                                                                                                                                                                                                                                                                                                                                                                                                                                                                                                                                                                                                                                                                                                                                                                                                                                                                                                                                                                                                                                                                                                                                                                                                                                                                                                                                                                                                             |                                                                                                                                  |                                                             |                                    |     |
|                                                                                                                                  | Pittosporum 'Miss Muffet'                                                                                                                                                                                                                                                                                                                                                                                                                                                                                                                                                                                                                                                                                                                                                                                                                                                                                                                                                                                                                                                                                                                                                                                                                                                                                                                                                                                                               | Miss Muffet Pittosporum                                                                                                                                                                                                                                                                                                                                                   | 1 x 1                                                                                                                                                                                                                                                                                                                                                                                                                                                                                                                                                                                                                                                                                                                                                                                                                                                                                                                                                                                                                                                                                                                                                                                                                                                                                                                                                                                                                                                                                                                                                                                                                                                                                                                                                                                                                                                                                                                                                                                                                                                                                                                                                                                                                                                                                                                                       | 300mm                                                                                                                            | As Shown                                                    |                                    |     |
| ROP                                                                                                                              | Rhaphiolepis 'Oriental Pearl'                                                                                                                                                                                                                                                                                                                                                                                                                                                                                                                                                                                                                                                                                                                                                                                                                                                                                                                                                                                                                                                                                                                                                                                                                                                                                                                                                                                                           | Indian Hawthorn                                                                                                                                                                                                                                                                                                                                                           | 1 X 1                                                                                                                                                                                                                                                                                                                                                                                                                                                                                                                                                                                                                                                                                                                                                                                                                                                                                                                                                                                                                                                                                                                                                                                                                                                                                                                                                                                                                                                                                                                                                                                                                                                                                                                                                                                                                                                                                                                                                                                                                                                                                                                                                                                                                                                                                                                                       | 300mm                                                                                                                            | As Shown                                                    |                                    |     |
| Wf                                                                                                                               | Westringia fruticosa                                                                                                                                                                                                                                                                                                                                                                                                                                                                                                                                                                                                                                                                                                                                                                                                                                                                                                                                                                                                                                                                                                                                                                                                                                                                                                                                                                                                                    | Coastal Roasemary                                                                                                                                                                                                                                                                                                                                                         | 2 x 2                                                                                                                                                                                                                                                                                                                                                                                                                                                                                                                                                                                                                                                                                                                                                                                                                                                                                                                                                                                                                                                                                                                                                                                                                                                                                                                                                                                                                                                                                                                                                                                                                                                                                                                                                                                                                                                                                                                                                                                                                                                                                                                                                                                                                                                                                                                                       | 300mm                                                                                                                            | As Shown                                                    |                                    |     |
| Vo                                                                                                                               | Viburnum odoratissimum                                                                                                                                                                                                                                                                                                                                                                                                                                                                                                                                                                                                                                                                                                                                                                                                                                                                                                                                                                                                                                                                                                                                                                                                                                                                                                                                                                                                                  | Sweet viburnum                                                                                                                                                                                                                                                                                                                                                            | 4 x 4                                                                                                                                                                                                                                                                                                                                                                                                                                                                                                                                                                                                                                                                                                                                                                                                                                                                                                                                                                                                                                                                                                                                                                                                                                                                                                                                                                                                                                                                                                                                                                                                                                                                                                                                                                                                                                                                                                                                                                                                                                                                                                                                                                                                                                                                                                                                       | 300mm                                                                                                                            | As Shown                                                    |                                    |     |
|                                                                                                                                  |                                                                                                                                                                                                                                                                                                                                                                                                                                                                                                                                                                                                                                                                                                                                                                                                                                                                                                                                                                                                                                                                                                                                                                                                                                                                                                                                                                                                                                         |                                                                                                                                                                                                                                                                                                                                                                           |                                                                                                                                                                                                                                                                                                                                                                                                                                                                                                                                                                                                                                                                                                                                                                                                                                                                                                                                                                                                                                                                                                                                                                                                                                                                                                                                                                                                                                                                                                                                                                                                                                                                                                                                                                                                                                                                                                                                                                                                                                                                                                                                                                                                                                                                                                                                             |                                                                                                                                  |                                                             |                                    |     |
|                                                                                                                                  | GRASSES AND GROUNDCOVERS                                                                                                                                                                                                                                                                                                                                                                                                                                                                                                                                                                                                                                                                                                                                                                                                                                                                                                                                                                                                                                                                                                                                                                                                                                                                                                                                                                                                                |                                                                                                                                                                                                                                                                                                                                                                           |                                                                                                                                                                                                                                                                                                                                                                                                                                                                                                                                                                                                                                                                                                                                                                                                                                                                                                                                                                                                                                                                                                                                                                                                                                                                                                                                                                                                                                                                                                                                                                                                                                                                                                                                                                                                                                                                                                                                                                                                                                                                                                                                                                                                                                                                                                                                             |                                                                                                                                  |                                                             |                                    |     |
| ALR                                                                                                                              | Alternanthera dentata 'Little Ruby'                                                                                                                                                                                                                                                                                                                                                                                                                                                                                                                                                                                                                                                                                                                                                                                                                                                                                                                                                                                                                                                                                                                                                                                                                                                                                                                                                                                                     |                                                                                                                                                                                                                                                                                                                                                                           | 0.15 x .6                                                                                                                                                                                                                                                                                                                                                                                                                                                                                                                                                                                                                                                                                                                                                                                                                                                                                                                                                                                                                                                                                                                                                                                                                                                                                                                                                                                                                                                                                                                                                                                                                                                                                                                                                                                                                                                                                                                                                                                                                                                                                                                                                                                                                                                                                                                                   | 150mm                                                                                                                            | 5/m2                                                        |                                    |     |
| Cg                                                                                                                               | Carpobrotus glaucescens                                                                                                                                                                                                                                                                                                                                                                                                                                                                                                                                                                                                                                                                                                                                                                                                                                                                                                                                                                                                                                                                                                                                                                                                                                                                                                                                                                                                                 | Pigface                                                                                                                                                                                                                                                                                                                                                                   | 0.15 x 1                                                                                                                                                                                                                                                                                                                                                                                                                                                                                                                                                                                                                                                                                                                                                                                                                                                                                                                                                                                                                                                                                                                                                                                                                                                                                                                                                                                                                                                                                                                                                                                                                                                                                                                                                                                                                                                                                                                                                                                                                                                                                                                                                                                                                                                                                                                                    | 150mm                                                                                                                            | 5/m2                                                        |                                    |     |
| Dr                                                                                                                               | Dichondra repens                                                                                                                                                                                                                                                                                                                                                                                                                                                                                                                                                                                                                                                                                                                                                                                                                                                                                                                                                                                                                                                                                                                                                                                                                                                                                                                                                                                                                        | Kidney Weed                                                                                                                                                                                                                                                                                                                                                               | 0.3 x 1                                                                                                                                                                                                                                                                                                                                                                                                                                                                                                                                                                                                                                                                                                                                                                                                                                                                                                                                                                                                                                                                                                                                                                                                                                                                                                                                                                                                                                                                                                                                                                                                                                                                                                                                                                                                                                                                                                                                                                                                                                                                                                                                                                                                                                                                                                                                     | 150mm                                                                                                                            | 5/m2                                                        |                                    |     |
| Gt                                                                                                                               | Gazania tomentosa                                                                                                                                                                                                                                                                                                                                                                                                                                                                                                                                                                                                                                                                                                                                                                                                                                                                                                                                                                                                                                                                                                                                                                                                                                                                                                                                                                                                                       | Silver Gazania                                                                                                                                                                                                                                                                                                                                                            | 0.15 x 1                                                                                                                                                                                                                                                                                                                                                                                                                                                                                                                                                                                                                                                                                                                                                                                                                                                                                                                                                                                                                                                                                                                                                                                                                                                                                                                                                                                                                                                                                                                                                                                                                                                                                                                                                                                                                                                                                                                                                                                                                                                                                                                                                                                                                                                                                                                                    | 150mm                                                                                                                            | 5/m2                                                        |                                    |     |
| Dg                                                                                                                               | Dietes grandiflora                                                                                                                                                                                                                                                                                                                                                                                                                                                                                                                                                                                                                                                                                                                                                                                                                                                                                                                                                                                                                                                                                                                                                                                                                                                                                                                                                                                                                      | Wild Iris                                                                                                                                                                                                                                                                                                                                                                 | 0.4 x .6                                                                                                                                                                                                                                                                                                                                                                                                                                                                                                                                                                                                                                                                                                                                                                                                                                                                                                                                                                                                                                                                                                                                                                                                                                                                                                                                                                                                                                                                                                                                                                                                                                                                                                                                                                                                                                                                                                                                                                                                                                                                                                                                                                                                                                                                                                                                    | 150mm                                                                                                                            | 5/m2                                                        |                                    |     |
| -                                                                                                                                | <i>Liriope</i> 'Evergreen Giant'                                                                                                                                                                                                                                                                                                                                                                                                                                                                                                                                                                                                                                                                                                                                                                                                                                                                                                                                                                                                                                                                                                                                                                                                                                                                                                                                                                                                        | Turf Lily                                                                                                                                                                                                                                                                                                                                                                 | 0.8 x .8                                                                                                                                                                                                                                                                                                                                                                                                                                                                                                                                                                                                                                                                                                                                                                                                                                                                                                                                                                                                                                                                                                                                                                                                                                                                                                                                                                                                                                                                                                                                                                                                                                                                                                                                                                                                                                                                                                                                                                                                                                                                                                                                                                                                                                                                                                                                    | 150mm                                                                                                                            | 5/m2                                                        |                                    |     |
|                                                                                                                                  | Liriope 'Just Right'                                                                                                                                                                                                                                                                                                                                                                                                                                                                                                                                                                                                                                                                                                                                                                                                                                                                                                                                                                                                                                                                                                                                                                                                                                                                                                                                                                                                                    | Liriope                                                                                                                                                                                                                                                                                                                                                                   | 0.4 x .4                                                                                                                                                                                                                                                                                                                                                                                                                                                                                                                                                                                                                                                                                                                                                                                                                                                                                                                                                                                                                                                                                                                                                                                                                                                                                                                                                                                                                                                                                                                                                                                                                                                                                                                                                                                                                                                                                                                                                                                                                                                                                                                                                                                                                                                                                                                                    | 150mm                                                                                                                            | 5/m2                                                        |                                    |     |
| LI                                                                                                                               | Lomandra longifolia                                                                                                                                                                                                                                                                                                                                                                                                                                                                                                                                                                                                                                                                                                                                                                                                                                                                                                                                                                                                                                                                                                                                                                                                                                                                                                                                                                                                                     | Matt Rush                                                                                                                                                                                                                                                                                                                                                                 | 1 x 1                                                                                                                                                                                                                                                                                                                                                                                                                                                                                                                                                                                                                                                                                                                                                                                                                                                                                                                                                                                                                                                                                                                                                                                                                                                                                                                                                                                                                                                                                                                                                                                                                                                                                                                                                                                                                                                                                                                                                                                                                                                                                                                                                                                                                                                                                                                                       | 150mm                                                                                                                            | 5/m2                                                        |                                    |     |
| Мр                                                                                                                               | Myoporum parvifolium                                                                                                                                                                                                                                                                                                                                                                                                                                                                                                                                                                                                                                                                                                                                                                                                                                                                                                                                                                                                                                                                                                                                                                                                                                                                                                                                                                                                                    | Creeping Boobialla                                                                                                                                                                                                                                                                                                                                                        | 0.3 x 2                                                                                                                                                                                                                                                                                                                                                                                                                                                                                                                                                                                                                                                                                                                                                                                                                                                                                                                                                                                                                                                                                                                                                                                                                                                                                                                                                                                                                                                                                                                                                                                                                                                                                                                                                                                                                                                                                                                                                                                                                                                                                                                                                                                                                                                                                                                                     | 150mm                                                                                                                            | 5/m2                                                        |                                    |     |
|                                                                                                                                  |                                                                                                                                                                                                                                                                                                                                                                                                                                                                                                                                                                                                                                                                                                                                                                                                                                                                                                                                                                                                                                                                                                                                                                                                                                                                                                                                                                                                                                         | Tussock Grass                                                                                                                                                                                                                                                                                                                                                             | 0.3 x .6                                                                                                                                                                                                                                                                                                                                                                                                                                                                                                                                                                                                                                                                                                                                                                                                                                                                                                                                                                                                                                                                                                                                                                                                                                                                                                                                                                                                                                                                                                                                                                                                                                                                                                                                                                                                                                                                                                                                                                                                                                                                                                                                                                                                                                                                                                                                    | 150mm                                                                                                                            | 5/m2                                                        |                                    |     |
| PK                                                                                                                               | Poa 'Kingsdale'                                                                                                                                                                                                                                                                                                                                                                                                                                                                                                                                                                                                                                                                                                                                                                                                                                                                                                                                                                                                                                                                                                                                                                                                                                                                                                                                                                                                                         |                                                                                                                                                                                                                                                                                                                                                                           |                                                                                                                                                                                                                                                                                                                                                                                                                                                                                                                                                                                                                                                                                                                                                                                                                                                                                                                                                                                                                                                                                                                                                                                                                                                                                                                                                                                                                                                                                                                                                                                                                                                                                                                                                                                                                                                                                                                                                                                                                                                                                                                                                                                                                                                                                                                                             |                                                                                                                                  |                                                             |                                    |     |
| ΡN                                                                                                                               | Pennisetum 'Nafray'                                                                                                                                                                                                                                                                                                                                                                                                                                                                                                                                                                                                                                                                                                                                                                                                                                                                                                                                                                                                                                                                                                                                                                                                                                                                                                                                                                                                                     | Swamp Foxtail Grass                                                                                                                                                                                                                                                                                                                                                       | 0.6 x .6                                                                                                                                                                                                                                                                                                                                                                                                                                                                                                                                                                                                                                                                                                                                                                                                                                                                                                                                                                                                                                                                                                                                                                                                                                                                                                                                                                                                                                                                                                                                                                                                                                                                                                                                                                                                                                                                                                                                                                                                                                                                                                                                                                                                                                                                                                                                    | 150mm                                                                                                                            | 5/m2                                                        |                                    |     |
| <b>T</b> :                                                                                                                       |                                                                                                                                                                                                                                                                                                                                                                                                                                                                                                                                                                                                                                                                                                                                                                                                                                                                                                                                                                                                                                                                                                                                                                                                                                                                                                                                                                                                                                         | Stor Joomino                                                                                                                                                                                                                                                                                                                                                              |                                                                                                                                                                                                                                                                                                                                                                                                                                                                                                                                                                                                                                                                                                                                                                                                                                                                                                                                                                                                                                                                                                                                                                                                                                                                                                                                                                                                                                                                                                                                                                                                                                                                                                                                                                                                                                                                                                                                                                                                                                                                                                                                                                                                                                                                                                                                             |                                                                                                                                  |                                                             |                                    |     |
| тј<br>Plant                                                                                                                      | Trachelospermum jasminoides<br>ing Type 3 Mamre Frontage                                                                                                                                                                                                                                                                                                                                                                                                                                                                                                                                                                                                                                                                                                                                                                                                                                                                                                                                                                                                                                                                                                                                                                                                                                                                                                                                                                                | Star Jasmine                                                                                                                                                                                                                                                                                                                                                              | 0.3 x 0.3                                                                                                                                                                                                                                                                                                                                                                                                                                                                                                                                                                                                                                                                                                                                                                                                                                                                                                                                                                                                                                                                                                                                                                                                                                                                                                                                                                                                                                                                                                                                                                                                                                                                                                                                                                                                                                                                                                                                                                                                                                                                                                                                                                                                                                                                                                                                   | 150mm                                                                                                                            | 5/m2                                                        |                                    |     |
| -                                                                                                                                | ing Type 3 Mamre Frontage<br>Botanic Name                                                                                                                                                                                                                                                                                                                                                                                                                                                                                                                                                                                                                                                                                                                                                                                                                                                                                                                                                                                                                                                                                                                                                                                                                                                                                                                                                                                               | Star Jasmine Common Name                                                                                                                                                                                                                                                                                                                                                  | 0.3 x 0.3<br>Mature Size                                                                                                                                                                                                                                                                                                                                                                                                                                                                                                                                                                                                                                                                                                                                                                                                                                                                                                                                                                                                                                                                                                                                                                                                                                                                                                                                                                                                                                                                                                                                                                                                                                                                                                                                                                                                                                                                                                                                                                                                                                                                                                                                                                                                                                                                                                                    | Pot Size                                                                                                                         | Spacing                                                     |                                    |     |
| Plant                                                                                                                            | ing Type 3 Mamre Frontage<br>Botanic Name<br>SHRUBS & ACCENTS                                                                                                                                                                                                                                                                                                                                                                                                                                                                                                                                                                                                                                                                                                                                                                                                                                                                                                                                                                                                                                                                                                                                                                                                                                                                                                                                                                           | Common Name                                                                                                                                                                                                                                                                                                                                                               | Mature Size                                                                                                                                                                                                                                                                                                                                                                                                                                                                                                                                                                                                                                                                                                                                                                                                                                                                                                                                                                                                                                                                                                                                                                                                                                                                                                                                                                                                                                                                                                                                                                                                                                                                                                                                                                                                                                                                                                                                                                                                                                                                                                                                                                                                                                                                                                                                 | Pot Size                                                                                                                         |                                                             |                                    |     |
| Plant                                                                                                                            | ing Type 3 Mamre Frontage<br>Botanic Name<br>SHRUBS & ACCENTS<br>Acmena smithii var. minor                                                                                                                                                                                                                                                                                                                                                                                                                                                                                                                                                                                                                                                                                                                                                                                                                                                                                                                                                                                                                                                                                                                                                                                                                                                                                                                                              | Common Name                                                                                                                                                                                                                                                                                                                                                               | Mature Size                                                                                                                                                                                                                                                                                                                                                                                                                                                                                                                                                                                                                                                                                                                                                                                                                                                                                                                                                                                                                                                                                                                                                                                                                                                                                                                                                                                                                                                                                                                                                                                                                                                                                                                                                                                                                                                                                                                                                                                                                                                                                                                                                                                                                                                                                                                                 | Pot Size                                                                                                                         |                                                             |                                    |     |
| Plant<br>AsM<br>CE                                                                                                               | ing Type 3 Mamre Frontage<br>Botanic Name<br>SHRUBS & ACCENTS<br>Acmena smithii var. minor<br>Callistemon 'Endeavour'                                                                                                                                                                                                                                                                                                                                                                                                                                                                                                                                                                                                                                                                                                                                                                                                                                                                                                                                                                                                                                                                                                                                                                                                                                                                                                                   | Common Name<br>Lilly Pilly<br>Bottlebrush                                                                                                                                                                                                                                                                                                                                 | Mature Size                                                                                                                                                                                                                                                                                                                                                                                                                                                                                                                                                                                                                                                                                                                                                                                                                                                                                                                                                                                                                                                                                                                                                                                                                                                                                                                                                                                                                                                                                                                                                                                                                                                                                                                                                                                                                                                                                                                                                                                                                                                                                                                                                                                                                                                                                                                                 | Pot Size<br>200mm<br>200mm                                                                                                       |                                                             |                                    |     |
| Plant<br>AsM<br>CE<br>CLJ                                                                                                        | ing Type 3 Mamre Frontage<br>Botanic Name<br>SHRUBS & ACCENTS<br>Acmena smithii var. minor<br>Callistemon 'Endeavour'<br>Callistemon 'Little John'                                                                                                                                                                                                                                                                                                                                                                                                                                                                                                                                                                                                                                                                                                                                                                                                                                                                                                                                                                                                                                                                                                                                                                                                                                                                                      | Common Name<br>Lilly Pilly<br>Bottlebrush<br>Dwarf Bottle Brush                                                                                                                                                                                                                                                                                                           | Mature Size<br>2 x 2<br>2 x 3<br>1 x 1                                                                                                                                                                                                                                                                                                                                                                                                                                                                                                                                                                                                                                                                                                                                                                                                                                                                                                                                                                                                                                                                                                                                                                                                                                                                                                                                                                                                                                                                                                                                                                                                                                                                                                                                                                                                                                                                                                                                                                                                                                                                                                                                                                                                                                                                                                      | <b>Pot Size</b><br>200mm<br>200mm<br>200mm                                                                                       | Spacing                                                     |                                    |     |
| Plant<br>CE<br>CLJ<br>Dc                                                                                                         | ing Type 3 Mamre Frontage<br>Botanic Name<br>SHRUBS & ACCENTS<br>Acmena smithii var. minor<br>Callistemon 'Endeavour'<br>Callistemon 'Little John'<br>Dodonaea viscosa subsp. cuneata                                                                                                                                                                                                                                                                                                                                                                                                                                                                                                                                                                                                                                                                                                                                                                                                                                                                                                                                                                                                                                                                                                                                                                                                                                                   | Common Name<br>Lilly Pilly<br>Bottlebrush<br>Dwarf Bottle Brush<br>Wedge-leaf Hop-bush                                                                                                                                                                                                                                                                                    | Mature Size<br>2 x 2<br>2 x 3<br>1 x 1<br>1 x 2                                                                                                                                                                                                                                                                                                                                                                                                                                                                                                                                                                                                                                                                                                                                                                                                                                                                                                                                                                                                                                                                                                                                                                                                                                                                                                                                                                                                                                                                                                                                                                                                                                                                                                                                                                                                                                                                                                                                                                                                                                                                                                                                                                                                                                                                                             | <b>Pot Size</b><br>200mm<br>200mm<br>200mm<br>200mm                                                                              |                                                             |                                    |     |
| Plant<br>AsM<br>CE<br>CLJ<br>Dc<br>MCT                                                                                           | ing Type 3 Mamre Frontage<br>Botanic Name<br>SHRUBS & ACCENTS<br>Acmena smithii var. minor<br>Callistemon 'Endeavour'<br>Callistemon 'Little John'<br>Dodonaea viscosa sub sp. cuneata<br>Melaleuca linariifolia 'Claret Tops'                                                                                                                                                                                                                                                                                                                                                                                                                                                                                                                                                                                                                                                                                                                                                                                                                                                                                                                                                                                                                                                                                                                                                                                                          | Common Name<br>Lilly Pilly<br>Bottlebrush<br>Dwarf Bottle Brush<br>Wedge-leaf Hop-bush<br>Honey Myrtle                                                                                                                                                                                                                                                                    | Mature Size           2 x 2           2 x 3           1 x 1           1 x 2           1 x 1                                                                                                                                                                                                                                                                                                                                                                                                                                                                                                                                                                                                                                                                                                                                                                                                                                                                                                                                                                                                                                                                                                                                                                                                                                                                                                                                                                                                                                                                                                                                                                                                                                                                                                                                                                                                                                                                                                                                                                                                                                                                                                                                                                                                                                                 | Pot Size<br>200mm<br>200mm<br>200mm<br>200mm                                                                                     | Spacing                                                     |                                    |     |
| AsM<br>CE<br>CLJ<br>Dc<br>MCT<br>PP                                                                                              | ing Type 3 Mamre Frontage<br>Botanic Name<br>SHRUBS & ACCENTS<br>Acmena smithii var. minor<br>Callistemon 'Endeavour'<br>Callistemon 'Little John'<br>Dodonaea viscosa sub sp. cuneata<br>Melaleuca linariifolia 'Claret Tops'<br>Phormium tenax 'Purpureum'                                                                                                                                                                                                                                                                                                                                                                                                                                                                                                                                                                                                                                                                                                                                                                                                                                                                                                                                                                                                                                                                                                                                                                            | Common Name<br>Lilly Pilly<br>Bottlebrush<br>Dwarf Bottle Brush<br>Wedge-leaf Hop-bush<br>Honey Myrtle<br>Bronze Flax                                                                                                                                                                                                                                                     | Mature Size<br>2 x 2<br>2 x 3<br>1 x 1<br>1 x 2<br>1 x 1<br>1.5 x 1                                                                                                                                                                                                                                                                                                                                                                                                                                                                                                                                                                                                                                                                                                                                                                                                                                                                                                                                                                                                                                                                                                                                                                                                                                                                                                                                                                                                                                                                                                                                                                                                                                                                                                                                                                                                                                                                                                                                                                                                                                                                                                                                                                                                                                                                         | Pot Size<br>200mm<br>200mm<br>200mm<br>200mm<br>200mm                                                                            | Spacing                                                     |                                    |     |
| AsM<br>CE<br>CLJ<br>Dc<br>MCT                                                                                                    | ing Type 3 Mamre Frontage<br>Botanic Name<br>SHRUBS & ACCENTS<br>Acmena smithii var. minor<br>Callistemon 'Endeavour'<br>Callistemon 'Little John'<br>Dodonaea viscosa sub sp. cuneata<br>Melaleuca linariifolia 'Claret Tops'                                                                                                                                                                                                                                                                                                                                                                                                                                                                                                                                                                                                                                                                                                                                                                                                                                                                                                                                                                                                                                                                                                                                                                                                          | Common Name<br>Lilly Pilly<br>Bottlebrush<br>Dwarf Bottle Brush<br>Wedge-leaf Hop-bush<br>Honey Myrtle                                                                                                                                                                                                                                                                    | Mature Size           2 x 2           2 x 3           1 x 1           1 x 2           1 x 1                                                                                                                                                                                                                                                                                                                                                                                                                                                                                                                                                                                                                                                                                                                                                                                                                                                                                                                                                                                                                                                                                                                                                                                                                                                                                                                                                                                                                                                                                                                                                                                                                                                                                                                                                                                                                                                                                                                                                                                                                                                                                                                                                                                                                                                 | Pot Size<br>200mm<br>200mm<br>200mm<br>200mm                                                                                     | Spacing                                                     |                                    |     |
| AsM<br>CE<br>CLJ<br>Dc<br>MCT<br>PP                                                                                              | ing Type 3 Mamre Frontage<br>Botanic Name<br>SHRUBS & ACCENTS<br>Acmena smithii var. minor<br>Callistemon 'Endeavour'<br>Callistemon 'Little John'<br>Dodonaea viscosa subsp. cuneata<br>Melaleuca linariifolia 'Claret Tops'<br>Phormium tenax 'Purpureum'<br>Westringia fruticosa                                                                                                                                                                                                                                                                                                                                                                                                                                                                                                                                                                                                                                                                                                                                                                                                                                                                                                                                                                                                                                                                                                                                                     | Common Name<br>Lilly Pilly<br>Bottlebrush<br>Dwarf Bottle Brush<br>Wedge-leaf Hop-bush<br>Honey Myrtle<br>Bronze Flax                                                                                                                                                                                                                                                     | Mature Size<br>2 x 2<br>2 x 3<br>1 x 1<br>1 x 2<br>1 x 1<br>1.5 x 1                                                                                                                                                                                                                                                                                                                                                                                                                                                                                                                                                                                                                                                                                                                                                                                                                                                                                                                                                                                                                                                                                                                                                                                                                                                                                                                                                                                                                                                                                                                                                                                                                                                                                                                                                                                                                                                                                                                                                                                                                                                                                                                                                                                                                                                                         | Pot Size<br>200mm<br>200mm<br>200mm<br>200mm<br>200mm                                                                            | Spacing                                                     |                                    |     |
| AsM<br>CE<br>CLJ<br>Dc<br>MCT<br>PP<br>Wf                                                                                        | ing Type 3 Mamre Frontage<br>Botanic Name<br>SHRUBS & ACCENTS<br>Acmena smithii var. minor<br>Callistemon 'Endeavour'<br>Callistemon 'Little John'<br>Dodonaea viscosa sub sp. cuneata<br>Melaleuca linariifolia 'Claret Tops'<br>Phormium tenax 'Purpureum'<br>Westringia fruticosa<br>GRASSES AND GROUNDCOVERS                                                                                                                                                                                                                                                                                                                                                                                                                                                                                                                                                                                                                                                                                                                                                                                                                                                                                                                                                                                                                                                                                                                        | Common Name<br>Lilly Pilly<br>Bottlebrush<br>Dwarf Bottle Brush<br>Wedge-leaf Hop-bush<br>Honey Myrtle<br>Bronze Flax<br>Coastal Roasemary                                                                                                                                                                                                                                | Mature Size<br>2 x 2<br>2 x 3<br>1 x 1<br>1 x 2<br>1 x 1<br>1.5 x 1<br>2 x 2                                                                                                                                                                                                                                                                                                                                                                                                                                                                                                                                                                                                                                                                                                                                                                                                                                                                                                                                                                                                                                                                                                                                                                                                                                                                                                                                                                                                                                                                                                                                                                                                                                                                                                                                                                                                                                                                                                                                                                                                                                                                                                                                                                                                                                                                | Pot Size<br>200mm<br>200mm<br>200mm<br>200mm<br>200mm<br>200mm                                                                   | Spacing                                                     |                                    |     |
| AsM<br>CE<br>CLJ<br>Dc<br>MCT<br>PP<br>Wf                                                                                        | ing Type 3 Mamre Frontage<br>Botanic Name<br>SHRUBS & ACCENTS<br>Acmena smithii var. minor<br>Callistemon 'Endeavour'<br>Callistemon 'Little John'<br>Dodonaea viscosa subsp. cuneata<br>Melaleuca linariifolia 'Claret Tops'<br>Phormium tenax 'Purpureum'<br>Westringia fruticosa<br>GRASSES AND GROUNDCOVERS<br>Carpobrotus glaucescens                                                                                                                                                                                                                                                                                                                                                                                                                                                                                                                                                                                                                                                                                                                                                                                                                                                                                                                                                                                                                                                                                              | Common Name<br>Lilly Pilly<br>Bottlebrush<br>Dwarf Bottle Brush<br>Wedge-leaf Hop-bush<br>Honey Myrtle<br>Bronze Flax<br>Coastal Roasemary<br>Pigface                                                                                                                                                                                                                     | Mature Size<br>2 x 2<br>2 x 3<br>1 x 1<br>1 x 2<br>1 x 1<br>1.5 x 1<br>2 x 2<br>.15 x 1                                                                                                                                                                                                                                                                                                                                                                                                                                                                                                                                                                                                                                                                                                                                                                                                                                                                                                                                                                                                                                                                                                                                                                                                                                                                                                                                                                                                                                                                                                                                                                                                                                                                                                                                                                                                                                                                                                                                                                                                                                                                                                                                                                                                                                                     | Pot Size<br>200mm<br>200mm<br>200mm<br>200mm<br>200mm<br>200mm                                                                   | Spacing                                                     |                                    |     |
| AsM<br>CE<br>CLJ<br>DC<br>MCT<br>PP<br>Wf<br>Cg<br>Gt                                                                            | ing Type 3 Mamre Frontage<br>Botanic Name<br>SHRUBS & ACCENTS<br>Acmena smithii var. minor<br>Callistemon 'Endeavour'<br>Callistemon 'Little John'<br>Dodonaea viscosa subsp. cuneata<br>Melaleuca linariifolia 'Claret Tops'<br>Phormium tenax 'Purpureum'<br>Westringia fruticosa<br>GRASSES AND GROUNDCOVERS<br>Carpobrotus glaucescens<br>Gazania tomentosa                                                                                                                                                                                                                                                                                                                                                                                                                                                                                                                                                                                                                                                                                                                                                                                                                                                                                                                                                                                                                                                                         | Common Name Lilly Pilly Bottlebrush Dwarf Bottle Brush Wedge-leaf Hop-bush Honey Myrtle Bronze Flax Coastal Roasemary Pigface Silver Gazania                                                                                                                                                                                                                              | Mature Size<br>2 x 2<br>2 x 3<br>1 x 1<br>1 x 2<br>1 x 1<br>1.5 x 1<br>2 x 2                                                                                                                                                                                                                                                                                                                                                                                                                                                                                                                                                                                                                                                                                                                                                                                                                                                                                                                                                                                                                                                                                                                                                                                                                                                                                                                                                                                                                                                                                                                                                                                                                                                                                                                                                                                                                                                                                                                                                                                                                                                                                                                                                                                                                                                                | Pot Size 200mm 200mm 200mm 200mm 200mm 200mm 150mm                                                                               | Spacing                                                     |                                    |     |
| AsM<br>CE<br>CLJ<br>Dc<br>MCT<br>PP<br>Wf<br>Cg<br>Gt<br>Hv                                                                      | ing Type 3 Mamre Frontage<br>Botanic Name<br>SHRUBS & ACCENTS<br>Acmena smithii var. minor<br>Callistemon 'Endeavour'<br>Callistemon 'Little John'<br>Dodonaea viscosa sub sp. cuneata<br>Melaleuca linariifolia 'Claret Tops'<br>Phormium tenax 'Purpureum'<br>Westringia fruticosa<br>GRASSES AND GROUNDCOVERS<br>Carpobrotus glaucescens<br>Gazania tomentosa<br>Hardenbergia violacea                                                                                                                                                                                                                                                                                                                                                                                                                                                                                                                                                                                                                                                                                                                                                                                                                                                                                                                                                                                                                                               | Common Name Lilly Pilly Bottlebrush Dwarf Bottle Brush Wedge-leaf Hop-bush Honey Myrtle Bronze Flax Coastal Roasemary Pigface Silver Gazania Purple Coral Pea                                                                                                                                                                                                             | Mature Size<br>2 x 2<br>2 x 3<br>1 x 1<br>1 x 2<br>1 x 1<br>1.5 x 1<br>2 x 2<br>.15 x 1<br>.15 x 1<br>.15 x 1<br>.15 x 1                                                                                                                                                                                                                                                                                                                                                                                                                                                                                                                                                                                                                                                                                                                                                                                                                                                                                                                                                                                                                                                                                                                                                                                                                                                                                                                                                                                                                                                                                                                                                                                                                                                                                                                                                                                                                                                                                                                                                                                                                                                                                                                                                                                                                    | Pot Size 200mm 200mm 200mm 200mm 200mm 200mm 150mm 150mm                                                                         | Spacing                                                     |                                    |     |
| AsM<br>CE<br>CLJ<br>Dc<br>MCT<br>PP<br>Wf<br>Cg<br>Gt                                                                            | ing Type 3 Mamre Frontage<br>Botanic Name<br>SHRUBS & ACCENTS<br>Acmena smithii var. minor<br>Callistemon 'Endeavour'<br>Callistemon 'Little John'<br>Dodonaea viscosa sub sp. cuneata<br>Melaleuca linariifolia 'Claret Tops'<br>Phormium tenax 'Purpureum'<br>Westringia fruticosa<br>GRASSES AND GROUNDCOVERS<br>Carpobrotus glaucescens<br>Gazania tomentosa<br>Hardenbergia violacea<br>Lomandra longifolia                                                                                                                                                                                                                                                                                                                                                                                                                                                                                                                                                                                                                                                                                                                                                                                                                                                                                                                                                                                                                        | Common Name Lilly Pilly Bottlebrush Dwarf Bottle Brush Wedge-leaf Hop-bush Honey Myrtle Bronze Flax Coastal Roasemary Pigface Silver Gazania Purple Coral Pea Matt Rush                                                                                                                                                                                                   | Mature Size<br>2 x 2<br>2 x 3<br>1 x 1<br>1 x 2<br>1 x 1<br>1.5 x 1<br>2 x 2<br>.15 x 1<br>.15 x 1                                                                                                                                                                                                                                                                                                                                                                                                                                                                                                                                                                                                                                                                                                                                                                                                                                                                                                                                                                                                                                                                                                                                                                                                                                                                                                                                                                                                                                                                                                                                                                                                                                                                                                                                                                                                                                                                                                                                                                                                                                                                                                                                       | Pot Size 200mm 200mm 200mm 200mm 200mm 200mm 150mm 150mm 150mm                                                                   | Spacing<br>Refer matrix                                     |                                    |     |
| AsM<br>CE<br>CLJ<br>Dc<br>MCT<br>PP<br>Wf<br>Cg<br>Gt<br>Hv                                                                      | ing Type 3 Mamre Frontage<br>Botanic Name<br>SHRUBS & ACCENTS<br>Acmena smithii var. minor<br>Callistemon 'Endeavour'<br>Callistemon 'Little John'<br>Dodonaea viscosa sub sp. cuneata<br>Melaleuca linariifolia 'Claret Tops'<br>Phormium tenax 'Purpureum'<br>Westringia fruticosa<br>GRASSES AND GROUNDCOVERS<br>Carpobrotus glaucescens<br>Gazania tomentosa<br>Hardenbergia violacea<br>Lomandra longifolia<br>Myoporum parvifolium                                                                                                                                                                                                                                                                                                                                                                                                                                                                                                                                                                                                                                                                                                                                                                                                                                                                                                                                                                                                | Common Name Lilly Pilly Bottlebrush Dwarf Bottle Brush Wedge-leaf Hop-bush Honey Myrtle Bronze Flax Coastal Roasemary Pigface Silver Gazania Purple Coral Pea Matt Rush Creeping Boobialla                                                                                                                                                                                | Mature Size<br>2 x 2<br>2 x 3<br>1 x 1<br>1 x 2<br>1 x 1<br>1.5 x 1<br>2 x 2<br>.15 x 1<br>.15  | Pot Size 200mm 200mm 200mm 200mm 200mm 200mm 150mm 150mm 150mm 150mm                                                             | Spacing                                                     |                                    |     |
| AsM<br>CE<br>CLJ<br>Dc<br>MCT<br>PP<br>Wf<br>Gt<br>Hv<br>LI                                                                      | ing Type 3 Mamre Frontage<br>Botanic Name<br>SHRUBS & ACCENTS<br>Acmena smithii var. minor<br>Callistemon 'Endeavour'<br>Callistemon 'Little John'<br>Dodonaea viscosa subsp. cuneata<br>Melaleuca linariifolia 'Claret Tops'<br>Phormium tenax 'Purpureum'<br>Westringia fruticosa<br>GRASSES AND GROUNDCOVERS<br>Carpobrotus glaucescens<br>Gazania tomentosa<br>Hardenbergia violacea<br>Lomandra longifolia<br>Myoporum parvifolium<br>Poa 'Kingsdale'                                                                                                                                                                                                                                                                                                                                                                                                                                                                                                                                                                                                                                                                                                                                                                                                                                                                                                                                                                              | Common Name Lilly Pilly Bottlebrush Dwarf Bottle Brush Wedge-leaf Hop-bush Honey Myrtle Bronze Flax Coastal Roasemary Pigface Silver Gazania Purple Coral Pea Matt Rush                                                                                                                                                                                                   | Mature Size<br>2 x 2<br>2 x 3<br>1 x 1<br>1 x 2<br>1 x 1<br>1.5 x 1<br>2 x 2<br>.15 x 1<br>.15 x 1<br>.15 x 1<br>.15 x 1<br>.15 x 1<br>.3 x 2<br>.3 x .6                                                                                                                                                                                                                                                                                                                                                                                                                                                                                                                                                                                                                                                                                                                                                                                                                                                                                                                                                                                                                                                                                                                                                                                                                                                                                                                                                                                                                                                                                                                                                                                                                                                                                                                                                                                                                                                                                                                                                                                                                                                                                                                                                                                    | Pot Size 200mm 200mm 200mm 200mm 200mm 200mm 150mm 150mm 150mm 150mm 150mm                                                       | Spacing<br>Refer matrix                                     |                                    |     |
| AsM<br>CE<br>CLJ<br>DC<br>MCT<br>PP<br>Wf<br>Cg<br>Gt<br>Hv<br>LI<br>Mp                                                          | ing Type 3 Mamre Frontage<br>Botanic Name<br>SHRUBS & ACCENTS<br>Acmena smithii var. minor<br>Callistemon 'Endeavour'<br>Callistemon 'Little John'<br>Dodonaea viscosa sub sp. cuneata<br>Melaleuca linariifolia 'Claret Tops'<br>Phormium tenax 'Purpureum'<br>Westringia fruticosa<br>GRASSES AND GROUNDCOVERS<br>Carpobrotus glaucescens<br>Gazania tomentosa<br>Hardenbergia violacea<br>Lomandra longifolia<br>Myoporum parvifolium                                                                                                                                                                                                                                                                                                                                                                                                                                                                                                                                                                                                                                                                                                                                                                                                                                                                                                                                                                                                | Common Name Lilly Pilly Bottlebrush Dwarf Bottle Brush Wedge-leaf Hop-bush Honey Myrtle Bronze Flax Coastal Roasemary Pigface Silver Gazania Purple Coral Pea Matt Rush Creeping Boobialla                                                                                                                                                                                | Mature Size<br>2 x 2<br>2 x 3<br>1 x 1<br>1 x 2<br>1 x 1<br>1.5 x 1<br>2 x 2<br>.15 x 1<br>.15  | Pot Size 200mm 200mm 200mm 200mm 200mm 200mm 150mm 150mm 150mm 150mm                                                             | Spacing<br>Refer matrix                                     |                                    |     |
| AsM<br>CE<br>CLJ<br>DC<br>MCT<br>PP<br>Wf<br>Cg<br>Gt<br>Hv<br>LI<br>Mp<br>PK                                                    | ing Type 3 Mamre Frontage<br>Botanic Name<br>SHRUBS & ACCENTS<br>Acmena smithii var. minor<br>Callistemon 'Endeavour'<br>Callistemon 'Little John'<br>Dodonaea viscosa subsp. cuneata<br>Melaleuca linariifolia 'Claret Tops'<br>Phormium tenax 'Purpureum'<br>Westringia fruticosa<br>GRASSES AND GROUNDCOVERS<br>Carpobrotus glaucescens<br>Gazania tomentosa<br>Hardenbergia violacea<br>Lomandra longifolia<br>Myoporum parvifolium<br>Poa 'Kingsdale'                                                                                                                                                                                                                                                                                                                                                                                                                                                                                                                                                                                                                                                                                                                                                                                                                                                                                                                                                                              | Common Name Lilly Pilly Bottlebrush Dwarf Bottle Brush Wedge-leaf Hop-bush Honey Myrtle Bronze Flax Coastal Roasemary Pigface Silver Gazania Purple Coral Pea Matt Rush Creeping Boobialla Tussock Grass                                                                                                                                                                  | Mature Size<br>2 x 2<br>2 x 3<br>1 x 1<br>1 x 2<br>1 x 1<br>1.5 x 1<br>2 x 2<br>.15 x 1<br>.15 x 1<br>.15 x 1<br>.15 x 1<br>.15 x 1<br>.3 x 2<br>.3 x .6                                                                                                                                                                                                                                                                                                                                                                                                                                                                                                                                                                                                                                                                                                                                                                                                                                                                                                                                                                                                                                                                                                                                                                                                                                                                                                                                                                                                                                                                                                                                                                                                                                                                                                                                                                                                                                                                                                                                                                                                                                                                                                                                                                                    | Pot Size 200mm 200mm 200mm 200mm 200mm 200mm 150mm 150mm 150mm 150mm 150mm                                                       | Spacing<br>Refer matrix                                     |                                    |     |
| Asm<br>CE<br>CLJ<br>DC<br>MCT<br>PP<br>Wf<br>Gt<br>Hv<br>LI<br>Mp<br>PK<br>PN<br>Tj                                              | ing Type 3 Mamre Frontage<br>Botanic Name<br>SHRUBS & ACCENTS<br>Acmena smithii var. minor<br>Callistemon 'Endeavour'<br>Callistemon 'Little John'<br>Dodonaea viscosa sub sp. cuneata<br>Melaleuca linariifolia 'Claret Tops'<br>Phormium tenax 'Purpureum'<br>Westringia fruticosa<br>GRASSES AND GROUNDCOVERS<br>Carpobrotus glaucescens<br>Gazania tomentosa<br>Hardenbergia violacea<br>Lomandra longifolia<br>Myoporum parvifolium<br>Poa 'Kingsdale'<br>Pennisetum 'Nafray'<br>Trachelospermum jasminoides                                                                                                                                                                                                                                                                                                                                                                                                                                                                                                                                                                                                                                                                                                                                                                                                                                                                                                                       | Common Name Lilly Pilly Bottlebrush Dwarf Bottle Brush Wedge-leaf Hop-bush Honey Myrtle Bronze Flax Coastal Roasemary Pigface Silver Gazania Purple Coral Pea Matt Rush Creeping Boobialla Tussock Grass Swamp Foxtail Grass                                                                                                                                              | Mature Size<br>2 x 2<br>2 x 3<br>1 x 1<br>1 x 2<br>1 x 1<br>1 x 2<br>1 x 1<br>1.5 x 1<br>2 x 2<br>                                                                                                                                                                                                                                                                                                                                                                                                                                                                                                                                                                                                                                                                                                                                                                                                                                                                                                                                                                                                                                                                                                                                                                                                                                                                                                                                                                                                                                                                                                                                                                                                                                                                                                                                                                                                                                                                                                                                                                                                                                                                                                                                                                                                                                          | Pot Size 200mm 200mm 200mm 200mm 200mm 200mm 100mm 150mm 150mm 150mm 150mm 150mm 150mm                                           | Spacing<br>Refer matrix                                     |                                    |     |
| AsM<br>CE<br>CLJ<br>DC<br>MCT<br>PP<br>Wf<br>Gt<br>Hv<br>LI<br>Mp<br>PK<br>PN<br>Tj                                              | ing Type 3 Mamre Frontage Botanic Name SHRUBS & ACCENTS Acmena smithii var. minor Callistemon 'Endeavour' Callistemon 'Little John' Dodonaea viscosa sub sp. cuneata Melaleuca linariifolia 'Claret Tops' Phormium tenax 'Purpureum' Westringia fruticosa GRASSES AND GROUNDCOVERS Carpobrotus glaucescens Gazania tomentosa Hardenbergia violacea Lomandra longifolia Myoporum parvifolium Poa 'Kingsdale' Pennisetum 'Nafray'                                                                                                                                                                                                                                                                                                                                                                                                                                                                                                                                                                                                                                                                                                                                                                                                                                                                                                                                                                                                         | Common Name Lilly Pilly Bottlebrush Dwarf Bottle Brush Wedge-leaf Hop-bush Honey Myrtle Bronze Flax Coastal Roasemary Pigface Silver Gazania Purple Coral Pea Matt Rush Creeping Boobialla Tussock Grass Swamp Foxtail Grass                                                                                                                                              | Mature Size<br>2 x 2<br>2 x 3<br>1 x 1<br>1 x 2<br>1 x 1<br>1 x 2<br>1 x 1<br>1.5 x 1<br>2 x 2<br>                                                                                                                                                                                                                                                                                                                                                                                                                                                                                                                                                                                                                                                                                                                                                                                                                                                                                                                                                                                                                                                                                                                                                                                                                                                                                                                                                                                                                                                                                                                                                                                                                                                                                                                                                                                                                                                                                                                                                                                                                                                                                                                                                                                                                                          | Pot Size 200mm 200mm 200mm 200mm 200mm 200mm 100mm 150mm 150mm 150mm 150mm 150mm 150mm                                           | Spacing<br>Refer matrix                                     |                                    |     |
| AsM<br>CE<br>CLJ<br>DC<br>MCT<br>PP<br>Wf<br>Cg<br>Gt<br>Hv<br>LI<br>Mp<br>PK<br>PN<br>Tj                                        | ing Type 3 Mamre Frontage<br>Botanic Name<br>SHRUBS & ACCENTS<br>Acmena smithii var. minor<br>Callistemon 'Endeavour'<br>Callistemon 'Little John'<br>Dodonaea viscosa subsp. cuneata<br>Melaleuca linariifolia 'Claret Tops'<br>Phormium tenax 'Purpureum'<br>Westringia fruticosa<br>GRASSES AND GROUNDCOVERS<br>Carpobrotus glaucescens<br>Gazania tomentosa<br>Hardenbergia violacea<br>Lomandra longifolia<br>Myoporum parvifolium<br>Poa 'Kingsdale'<br>Pennisetum 'Nafray'<br>Trachelospermum jasminoides<br>ing Type 4 Boundary Matrix<br>Botanic Name                                                                                                                                                                                                                                                                                                                                                                                                                                                                                                                                                                                                                                                                                                                                                                                                                                                                          | Common Name Lilly Pilly Bottlebrush Dwarf Bottle Brush Wedge-leaf Hop-bush Honey Myrtle Bronze Flax Coastal Roasemary Pigface Silver Gazania Purple Coral Pea Matt Rush Creeping Boobialla Tussock Grass Swamp Foxtail Grass                                                                                                                                              | Mature Size<br>2 x 2<br>2 x 3<br>1 x 1<br>1 x 2<br>1 x 1<br>1 x 2<br>1 x 1<br>1.5 x 1<br>2 x 2<br>                                                                                                                                                                                                                                                                                                                                                                                                                                                                                                                                                                                                                                                                                                                                                                                                                                                                                                                                                                                                                                                                                                                                                                                                                                                                                                                                                                                                                                                                                                                                                                                                                                                                                                                                                                                                                                                                                                                                                                                                                                                                                                                                                                                                                                          | Pot Size 200mm 200mm 200mm 200mm 200mm 200mm 100mm 150mm 150mm 150mm 150mm 150mm 150mm                                           | Spacing<br>Refer matrix                                     |                                    |     |
| AsM<br>CE<br>CLJ<br>Dc<br>MCT<br>PP<br>Wf<br>Cg<br>Gt<br>Hv<br>LI<br>Mp<br>PK<br>PN<br>Tj                                        | ing Type 3 Mamre Frontage Botanic Name SHRUBS & ACCENTS Acmena smithii var. minor Callistemon 'Endeavour' Callistemon 'Little John' Dodonaea viscosa subsp. cuneata Melaleuca linariifolia 'Claret Tops' Phormium tenax 'Purpureum' Westringia fruticosa GRASSES AND GROUNDCOVERS Carpobrotus glaucescens Gazania tomentosa Hardenbergia violacea Lomandra longifolia Myoporum parvifolium Poa 'Kingsdale' Pennisetum 'Nafray' Trachelospermum jasminoides ing Type 4 Boundary Matrix Botanic Name SHRUBS & ACCENTS                                                                                                                                                                                                                                                                                                                                                                                                                                                                                                                                                                                                                                                                                                                                                                                                                                                                                                                     | Common Name Lilly Pilly Bottlebrush Dwarf Bottle Brush Wedge-leaf Hop-bush Honey Myrtle Bronze Flax Coastal Roasemary Pigface Silver Gazania Purple Coral Pea Matt Rush Creeping Boobialla Tussock Grass Swamp Foxtail Grass Star Jasmine Common Name                                                                                                                     | Mature Size<br>2 x 2<br>2 x 3<br>1 x 1<br>1 x 2<br>1 x 1<br>1 x 2<br>1 x 1<br>1.5 x 1<br>2 x 2<br>                                                                                                                                                                                                                                                                                                                                                                                                                                                                                                                                                                                                                                                                                                                                                                                                                                                                                                                                                                                                                                                                                                                                                                                                                                                                                                                                                                                                                                                                                                                                                                                                                                                                                                                                                                                                                                                                                                                                                                                                                                                                                                                                                                                                                                          | Pot Size 200mm 200mm 200mm 200mm 200mm 200mm 200mm 150mm 150mm 150mm 150mm 150mm 150mm 150mm                                     | Spacing<br>Refer matrix                                     |                                    |     |
| AsM<br>CE<br>CLJ<br>Dc<br>MCT<br>PP<br>Wf<br>Cg<br>Gt<br>Hv<br>LI<br>Mp<br>PK<br>PN<br>Tj                                        | ing Type 3 Mamre Frontage<br>Botanic Name<br>SHRUBS & ACCENTS<br>Acmena smithii var. minor<br>Callistemon 'Endeavour'<br>Callistemon 'Little John'<br>Dodonaea viscosa subsp. cuneata<br>Melaleuca linariifolia 'Claret Tops'<br>Phormium tenax 'Purpureum'<br>Westringia fruticosa<br>GRASSES AND GROUNDCOVERS<br>Carpobrotus glaucescens<br>Gazania tomentosa<br>Hardenbergia violacea<br>Lomandra longifolia<br>Myoporum parvifolium<br>Poa 'Kingsdale'<br>Pennisetum 'Nafray'<br>Trachelospermum jasminoides<br>ing Type 4 Boundary Matrix<br>Botanic Name                                                                                                                                                                                                                                                                                                                                                                                                                                                                                                                                                                                                                                                                                                                                                                                                                                                                          | Common Name Lilly Pilly Bottlebrush Dwarf Bottle Brush Wedge-leaf Hop-bush Honey Myrtle Bronze Flax Coastal Roasemary Pigface Silver Gazania Purple Coral Pea Matt Rush Creeping Boobialla Tussock Grass Swamp Foxtail Grass Star Jasmine Common Name Lilly Pilly                                                                                                         | Mature Size<br>2 x 2<br>2 x 3<br>1 x 1<br>1 x 2<br>1 x 1<br>1 x 2<br>1 x 1<br>1.5 x 1<br>2 x 2<br>                                                                                                                                                                                                                                                                                                                                                                                                                                                                                                                                                                                                                                                                                                                                                                                                                                                                                                                                                                                                                                                                                                                                                                                                                                                                                                                                                                                                                                                                                                                                                                                                                                                                                                                                                                                                                                                                                                                                                                                                                                                                                                                                                                                                                                          | Pot Size 200mm 200mm 200mm 200mm 200mm 200mm 200mm 150mm 150mm 150mm 150mm 150mm 150mm 150mm                                     | Spacing Refer matrix Refer matrix Spacing                   |                                    |     |
| AsM<br>CE<br>CLJ<br>Dc<br>MCT<br>PP<br>Wf<br>Gt<br>Hv<br>LI<br>Mp<br>PK<br>PN<br>Tj<br>Plant                                     | ing Type 3 Mamre Frontage Botanic Name SHRUBS & ACCENTS Acmena smithii var. minor Callistemon 'Endeavour' Callistemon 'Little John' Dodonaea viscosa subsp. cuneata Melaleuca linariifolia 'Claret Tops' Phormium tenax 'Purpureum' Westringia fruticosa GRASSES AND GROUNDCOVERS Carpobrotus glaucescens Gazania tomentosa Hardenbergia violacea Lomandra longifolia Myoporum parvifolium Poa 'Kingsdale' Pennisetum 'Nafray' Trachelospermum jasminoides ing Type 4 Boundary Matrix Botanic Name SHRUBS & ACCENTS                                                                                                                                                                                                                                                                                                                                                                                                                                                                                                                                                                                                                                                                                                                                                                                                                                                                                                                     | Common Name Lilly Pilly Bottlebrush Dwarf Bottle Brush Wedge-leaf Hop-bush Honey Myrtle Bronze Flax Coastal Roasemary Pigface Silver Gazania Purple Coral Pea Matt Rush Creeping Boobialla Tussock Grass Swamp Foxtail Grass Star Jasmine Common Name                                                                                                                     | Mature Size<br>2 x 2<br>2 x 3<br>1 x 1<br>1 x 2<br>1 x 1<br>1 x 2<br>1 x 1<br>1.5 x 1<br>2 x 2<br>                                                                                                                                                                                                                                                                                                                                                                                                                                                                                                                                                                                                                                                                                                                                                                                                                                                                                                                                                                                                                                                                                                                                                                                                                                                                                                                                                                                                                                                                                                                                                                                                                                                                                                                                                                                                                                                                                                                                                                                                                                                                                                                                                                                                                                          | Pot Size 200mm 200mm 200mm 200mm 200mm 200mm 200mm 150mm 150mm 150mm 150mm 150mm 150mm 150mm                                     | Spacing<br>Refer matrix                                     |                                    |     |
| Asm<br>CE<br>CLJ<br>Dc<br>MCT<br>PP<br>Wf<br>Gt<br>Hv<br>LI<br>Mp<br>PK<br>PN<br>Tj<br>Plant<br>CE                               | ing Type 3 Mamre Frontage Botanic Name SHRUBS & ACCENTS Acmena smithii var. minor Callistemon 'Endeavour' Callistemon 'Little John' Dodonaea viscosa sub sp. cuneata Melaleuca linariifolia 'Claret Tops' Phormium tenax 'Purpureum' Westringia fruticosa GRASSES AND GROUNDCOVERS Carpobrotus glaucescens Gazania tomentosa Hardenbergia violacea Lomandra longifolia Myoporum parvifolium Poa 'Kingsdale' Pennisetum 'Nafray' Trachelospermum jasminoides ing Type 4 Boundary Matrix Botanic Name SHRUBS & ACCENTS Acmena smithii var. minor                                                                                                                                                                                                                                                                                                                                                                                                                                                                                                                                                                                                                                                                                                                                                                                                                                                                                          | Common Name Lilly Pilly Bottlebrush Dwarf Bottle Brush Wedge-leaf Hop-bush Honey Myrtle Bronze Flax Coastal Roasemary Pigface Silver Gazania Purple Coral Pea Matt Rush Creeping Boobialla Tussock Grass Swamp Foxtail Grass Star Jasmine Common Name Lilly Pilly                                                                                                         | Mature Size<br>2 x 2<br>2 x 3<br>1 x 1<br>1 x 2<br>1 x 1<br>1 x 2<br>1 x 1<br>1.5 x 1<br>2 x 2<br>                                                                                                                                                                                                                                                                                                                                                                                                                                                                                                                                                                                                                                                                                                                                                                                                                                                                                                                                                                                                                                                                                                                                                                                                                                                                                                                                                                                                                                                                                                                                                                                                                                                                                                                                                                                                                                                                                                                                                                                                                                                                                                                                                                                                                                          | Pot Size 200mm 200mm 200mm 200mm 200mm 200mm 200mm 150mm 150mm 150mm 150mm 150mm 150mm 150mm 150mm                               | Spacing Refer matrix Refer matrix Spacing                   |                                    |     |
| Asm<br>CE<br>CLJ<br>Dc<br>MCT<br>PP<br>Wf<br>Gt<br>Hv<br>LI<br>Mp<br>PK<br>PN<br>Tj<br>Plant<br>CE                               | ing Type 3 Mamre Frontage<br>Botanic Name<br>SHRUBS & ACCENTS<br>Acmena smithii var. minor<br>Callistemon 'Endeavour'<br>Callistemon 'Little John'<br>Dodonaea viscosa sub sp. cuneata<br>Melaleuca linariifolia 'Claret Tops'<br>Phormium tenax 'Purpureum'<br>Westringia fruticosa<br>GRASSES AND GROUNDCOVERS<br>Carpobrotus glaucescens<br>Gazania tomentosa<br>Hardenb ergia violacea<br>Lomandra longifolia<br>Myoporum parvifolium<br>Poa 'Kingsdale'<br>Pennisetum 'Nafray'<br>Trachelospermum jasminoides<br>ing Type 4 Boundary Matrix<br>Botanic Name<br>SHRUBS & ACCENTS<br>Acmena smithii var. minor<br>Callistemon 'Endeavour'<br>Dodonaea viscosa sub sp. cuneata                                                                                                                                                                                                                                                                                                                                                                                                                                                                                                                                                                                                                                                                                                                                                        | Common Name Lilly Pilly Bottlebrush Dwarf Bottle Brush Wedge-leaf Hop-bush Honey Myrtle Bronze Flax Coastal Roasemary Pigface Silver Gazania Purple Coral Pea Matt Rush Creeping Boobialla Tussock Grass Swamp Foxtail Grass Star Jasmine Common Name Lilly Pilly Bottlebrush                                                                                             | Mature Size<br>2 x 2<br>2 x 3<br>1 x 1<br>1 x 2<br>1 x 1<br>1 x 2<br>1 x 1<br>1.5 x 1<br>2 x 2<br>.15 x 1<br>.15 x 2<br>.3 x .6<br>.6 x .6<br>.0 3 x 0.3<br>.15 x 2<br>.15 x | Pot Size 200mm 200mm 200mm 200mm 200mm 200mm 200mm 150mm 150mm 150mm 150mm 150mm 150mm 150mm 150mm                               | Spacing Refer matrix Refer matrix Spacing                   |                                    |     |
| Asm<br>CE<br>CLJ<br>DC<br>MCT<br>PP<br>Wf<br>Gt<br>Hv<br>LI<br>Mp<br>PK<br>PN<br>Tj<br>Plant<br>CE                               | ing Type 3 Mamre Frontage<br>Botanic Name<br>SHRUBS & ACCENTS<br>Acmena smithii var. minor<br>Callistemon 'Endeavour'<br>Callistemon 'Little John'<br>Dodonaea viscosa sub sp. cuneata<br>Melaleuca linariifolia 'Claret Tops'<br>Phormium tenax 'Purpureum'<br>Westringia fruticosa<br>GRASSES AND GROUNDCOVERS<br>Carpobrotus glaucescens<br>Gazania tomentosa<br>Hardenbergia violacea<br>Lomandra longifolia<br>Myoporum parvifolium<br>Poa 'Kingsdale'<br>Pennisetum 'Nafray'<br>Trachelospermum jasminoides<br>ing Type 4 Boundary Matrix<br>Botanic Name<br>SHRUBS & ACCENTS<br>Acmena smithii var. minor<br>Callistemon 'Endeavour'<br>Dodonaea viscosa sub sp. cuneata<br>GRASSES AND GROUNDCOVERS                                                                                                                                                                                                                                                                                                                                                                                                                                                                                                                                                                                                                                                                                                                             | Common Name Lilly Pilly Bottlebrush Dwarf Bottle Brush Wedge-leaf Hop-bush Honey Myrtle Bronze Flax Coastal Roasemary Pigface Silver Gazania Purple Coral Pea Matt Rush Creeping Boobialla Tussock Grass Swamp Foxtail Grass Star Jasmine Common Name Lilly Pilly Bottlebrush Wedge-leaf Hop-bush Kedge-leaf Hop-bush                                                     | Mature Size $2 \times 2$ $2 \times 2$ $2 \times 3$ $1 \times 1$ $1 \times 1$ $1 \times 1$ $1.5 \times 1$ $2 \times 2$ .15 $\times 1$ .2 $\times 2$ .3 $\times .6$ .6 $\times .6$ 0.3 $\times 0.3$ .2 $\times 2$ .2 $\times 2$ .2 $\times 2$ .2 $\times 3$ .1 $\times 2$                                                                                                                                                                                                                                                                                                                                                                                                                                                                                                                                                                                                                                                                                                                                                                                                                                                                                                                                                                                                                                                                                                                                                                                                                                                                                                                                                                                                                                                                                                                                                                                                                                                                                                                                                                                                      | Pot Size 200mm 200mm 200mm 200mm 200mm 200mm 200mm 150mm 150mm 150mm 150mm 150mm 150mm 150mm 150mm 150mm                         | Spacing Refer matrix Refer matrix Spacing                   |                                    |     |
| Asm<br>CE<br>CLJ<br>Dc<br>MCT<br>PP<br>Wf<br>Cg<br>Gt<br>Hv<br>LI<br>Mp<br>PK<br>PN<br>Tj<br>Plant<br>CE<br>Dc                   | ing Type 3 Mamre Frontage<br>Botanic Name<br>SHRUBS & ACCENTS<br>Acmena smithii var. minor<br>Callistemon 'Endeavour'<br>Callistemon 'Little John'<br>Dodonaea viscosa sub sp. cuneata<br>Melaleuca linariifolia 'Claret Tops'<br>Phormium tenax 'Purpureum'<br>Westringia fruticosa<br>GRASSES AND GROUNDCOVERS<br>Carpobrotus glaucescens<br>Gazania tomentosa<br>Hardenb ergia violacea<br>Lomandra longifolia<br>Myoporum parvifolium<br>Poa 'Kingsdale'<br>Pennisetum 'Nafray'<br>Trachelospermum jasminoides<br>ing Type 4 Boundary Matrix<br>Botanic Name<br>SHRUBS & ACCENTS<br>Acmena smithii var. minor<br>Callistemon 'Endeavour'<br>Dodonaea viscosa sub sp. cuneata                                                                                                                                                                                                                                                                                                                                                                                                                                                                                                                                                                                                                                                                                                                                                        | Common Name Lilly Pilly Bottlebrush Dwarf Bottle Brush Wedge-leaf Hop-bush Honey Myrtle Bronze Flax Coastal Roasemary Pigface Silver Gazania Purple Coral Pea Matt Rush Creeping Boobialla Tussock Grass Swamp Foxtail Grass Star Jasmine Common Name Lilly Pilly Bottlebrush                                                                                             | Mature Size<br>2 x 2<br>2 x 3<br>1 x 1<br>1 x 2<br>1 x 1<br>1 x 2<br>1 x 1<br>1.5 x 1<br>2 x 2<br>.15 x 1<br>.15 x 2<br>.3 x .6<br>.6 x .6<br>.0 3 x 0.3<br>.15 x 2<br>.15 x | Pot Size 200mm 200mm 200mm 200mm 200mm 200mm 200mm 150mm                   | Spacing Refer matrix Refer matrix Spacing                   |                                    |     |
| Asm<br>CE<br>CLJ<br>Dc<br>MCT<br>PP<br>Wf<br>Gt<br>Hv<br>LI<br>Mp<br>PK<br>PN<br>Tj<br>Plant<br>CE                               | ing Type 3 Mamre Frontage<br>Botanic Name<br>SHRUBS & ACCENTS<br>Acmena smithii var. minor<br>Callistemon 'Endeavour'<br>Callistemon 'Little John'<br>Dodonaea viscosa sub sp. cuneata<br>Melaleuca linariifolia 'Claret Tops'<br>Phormium tenax 'Purpureum'<br>Westringia fruticosa<br>GRASSES AND GROUNDCOVERS<br>Carpobrotus glaucescens<br>Gazania tomentosa<br>Hardenbergia violacea<br>Lomandra longifolia<br>Myoporum parvifolium<br>Poa 'Kingsdale'<br>Pennisetum 'Nafray'<br>Trachelospermum jasminoides<br>ing Type 4 Boundary Matrix<br>Botanic Name<br>SHRUBS & ACCENTS<br>Acmena smithii var. minor<br>Callistemon 'Endeavour'<br>Dodonaea viscosa sub sp. cuneata<br>GRASSES AND GROUNDCOVERS                                                                                                                                                                                                                                                                                                                                                                                                                                                                                                                                                                                                                                                                                                                             | Common Name Lilly Pilly Bottlebrush Dwarf Bottle Brush Wedge-leaf Hop-bush Honey Myrtle Bronze Flax Coastal Roasemary Pigface Silver Gazania Purple Coral Pea Matt Rush Creeping Boobialla Tussock Grass Swamp Foxtail Grass Star Jasmine Common Name Lilly Pilly Bottlebrush Wedge-leaf Hop-bush Kedge-leaf Hop-bush                                                     | Mature Size $2 \times 2$ $2 \times 2$ $2 \times 3$ $1 \times 1$ $1 \times 1$ $1 \times 1$ $1.5 \times 1$ $2 \times 2$ .15 $\times 1$ .2 $\times 2$ .3 $\times .6$ .6 $\times .6$ 0.3 $\times 0.3$ .2 $\times 2$ .2 $\times 2$ .2 $\times 2$ .2 $\times 3$ .1 $\times 2$                                                                                                                                                                                                                                                                                                                                                                                                                                                                                                                                                                                                                                                                                                                                                                                                                                                                                                                                                                                                                                                                                                                                                                                                                                                                                                                                                                                                                                                                                                                                                                                                                                                                                                                                                                                                      | Pot Size 200mm 200mm 200mm 200mm 200mm 200mm 200mm 150mm 150mm 150mm 150mm 150mm 150mm 150mm 150mm 150mm                         | Spacing Refer matrix Refer matrix Spacing                   |                                    |     |
| Asm<br>CE<br>CLJ<br>DC<br>MCT<br>PP<br>Wf<br>Cg<br>Gt<br>Hv<br>LI<br>Mp<br>PK<br>PN<br>Tj<br>PIant<br>CE<br>Dc<br>Cg<br>Ci       | ing Type 3 Mamre Frontage<br>Botanic Name<br>SHRUBS & ACCENTS<br>Acmena smithii var. minor<br>Callistemon 'Endeavour'<br>Callistemon 'Little John'<br>Dodonaea viscosa subsp. cuneata<br>Melaleuca linariifolia 'Claret Tops'<br>Phormium tenax 'Purpureum'<br>Westringia fruticosa<br>GRASSES AND GROUNDCOVERS<br>Carpobrotus glaucescens<br>Gazania tomentosa<br>Hardenbergia violacea<br>Lomandra longifolia<br>Myoporum parvifolium<br>Poa 'Kingsdale'<br>Pennisetum 'Nafray'<br>Trachelospermum jasminoides<br>ing Type 4 Boundary Matrix<br>Botanic Name<br>SHRUBS & ACCENTS<br>Acmena smithii var. minor<br>Callistemon 'Endeavour'<br>Dodonaea viscosa subsp. cuneata<br>GRASSES AND GROUNDCOVERS<br>Carpobrotus glaucescens                                                                                                                                                                                                                                                                                                                                                                                                                                                                                                                                                                                                                                                                                                    | Common Name Lilly Pilly Bottlebrush Dwarf Bottle Brush Wedge-leaf Hop-bush Honey Myrtle Bronze Flax Coastal Roasemary Pigface Silver Gazania Purple Coral Pea Matt Rush Creeping Boobialla Tussock Grass Swamp Foxtail Grass Star Jasmine Common Name Lilly Pilly Bottlebrush Wedge-leaf Hop-bush Kedge-leaf Hop-bush                                                     | Mature Size $2 \times 2$ $2 \times 2$ $2 \times 3$ $1 \times 1$ $1 \times 1$ $1 \times 1$ $1.5 \times 1$ $2 \times 2$ .15 $\times 1$ .2 $\times 2$ .3 $\times 0.3$ .3 $\times 1$ .2 $\times 2$ .3 $\times 1$ .15 $\times 1$                                                                                                                                                                                                                                                                                                                                                                                                                                                                                                                                                                                                                                                                                                                                                                                                                                                                                                                                                                                                                                                                                                                                                                                                                                                                                                                                                                                                                                                                                                                                                                                                                                                                                                                                                                                                                                                                                                                                            | Pot Size 200mm 200mm 200mm 200mm 200mm 200mm 200mm 150mm                   | Spacing Refer matrix Refer matrix Spacing                   |                                    |     |
| Asm<br>CE<br>CLJ<br>DC<br>MCT<br>PP<br>Wf<br>Gt<br>Hv<br>LI<br>Mp<br>PK<br>PN<br>Tj<br>Plant<br>CE<br>DC                         | ing Type 3 Mamre Frontage<br>Botanic Name<br>SHRUBS & ACCENTS<br>Acmena smithii var. minor<br>Callistemon 'Endeavour'<br>Callistemon 'Little John'<br>Dodonaea viscosa subsp. cuneata<br>Melaleuca linariifolia 'Claret Tops'<br>Phormium tenax 'Purpureum'<br>Westringia fruticosa<br>GRASSES AND GROUNDCOVERS<br>Carpobrotus glaucescens<br>Gazania tomentosa<br>Hardenbergia violacea<br>Lomandra longifolia<br>Myoporum parvifolium<br>Poa 'Kingsdale'<br>Pennisetum 'Nafray'<br>Trachelospermum jasminoides<br>ing Type 4 Boundary Matrix<br>Botanic Name<br>SHRUBS & ACCENTS<br>Acmena smithii var. minor<br>Callistemon 'Endeavour'<br>Dodonaea viscosa subsp. cuneata<br>GRASSES AND GROUNDCOVERS<br>Carpobrotus glaucescens<br>Carpobrotus glaucescens                                                                                                                                                                                                                                                                                                                                                                                           | Common Name Lilly Pilly Bottlebrush Dwarf Bottle Brush Wedge-leaf Hop-bush Honey Myrtle Bronze Flax Coastal Roasemary Pigface Silver Gazania Purple Coral Pea Matt Rush Creeping Boobialla Tussock Grass Swamp Foxtail Grass Star Jasmine Lilly Pilly Bottlebrush Wedge-leaf Hop-bush Pigface Pigface Pigface Pigface Pigface                                             | Mature Size $2 \times 2$ $2 \times 2$ $2 \times 3$ $1 \times 1$ $1 \times 1$ $1 \times 1$ $1.5 \times 1$ $2 \times 2$ $3 \times 2$ $3 \times 6$ $.6 \times .6$ $0.3 \times 0.3$ Mature Size         (h x w) (m) $2 \times 2$ $2 \times 3$ $1 \times 2$                                                                                                                                                                                                                                                                                                                                                                                                                                                                                                                                                                                                                                                                                                                                                                                                                                                                                                                                                                                                                                                                                                                                                                                                                                                                                                                                                                                                                                                                                                                                                                                                                                                                                                                                                                                                                                                                                                                                                                                                                                                                                      | Pot Size 200mm 200mm 200mm 200mm 200mm 200mm 200mm 200mm 150mm       | Spacing Refer matrix Refer matrix Spacing                   |                                    |     |
| Asm<br>CE<br>CLJ<br>DC<br>MCT<br>PP<br>Wf<br>Cg<br>Gt<br>Hv<br>LI<br>Mp<br>PK<br>PN<br>Tj<br>Plant<br>CE<br>Dc<br>Ci<br>Hv       | ing Type 3 Mamre Frontage<br>Botanic Name<br>SHRUBS & ACCENTS<br>Acmena smithii var. minor<br>Callistemon 'Endeavour'<br>Callistemon 'Little John'<br>Dodonaea viscosa subsp. cuneata<br>Melaleuca linariifolia 'Claret Tops'<br>Phormium tenax 'Purpureum'<br>Westringia fruticosa<br>GRASSES AND GROUNDCOVERS<br>Carpobrotus glaucescens<br>Gazania tomentosa<br>Hardenbergia violacea<br>Lomandra longifolia<br>Myoporum parvifolium<br>Poa 'Kingsdale'<br>Pennisetum 'Nafray'<br>Trachelospermum jasminoides<br>ing Type 4 Boundary Matrix<br>Botanic Name<br>SHRUBS & ACCENTS<br>Acmena smithii var. minor<br>Callistemon 'Endeavour'<br>Dodonaea viscosa subsp. cuneata<br>GRASSES AND GROUNDCOVERS<br>Carpobrotus glaucescens<br>Carpobrotus glaucescens | Common Name Lilly Pilly Bottlebrush Dwarf Bottle Brush Wedge-leaf Hop-bush Honey Myrtle Bronze Flax Coastal Roasemary Pigface Silver Gazania Purple Coral Pea Matt Rush Creeping Boobialla Tussock Grass Swamp Foxtail Grass Star Jasmine Lilly Pilly Bottlebrush Wedge-leaf Hop-bush Lilly Pilly Bottlebrush Wedge-leaf Hop-bush Pigface Pigface Pigface Pigface Pigface | Mature Size $2 \times 2$ $2 \times 2$ $2 \times 3$ $1 \times 1$ $1 \times 2$ $1 \times 1$ $1 \times 2$ $1 \times 1$ $1.5 \times 1$ $2 \times 2$ $3 \times 2$ $2 \times 2$ $2 \times 2$ $2 \times 2$ $2 \times 3$ $1 \times 2$ $-1 \times 2$                                                                                                                                                                                                                                                                                                                                                                                                                                                                                                                                                                                                                                                                                                                                                                                                                                                                                                                                                                                                                                                                                                                                                                                                                                                                                                                                                                                                                                                                                                                                                                                                                                                                                     | Pot Size 200mm 200mm 200mm 200mm 200mm 200mm 200mm 200mm 150mm | Spacing Refer matrix Refer matrix Refer matrix Refer matrix |                                    |     |
| AsM<br>CE<br>CLJ<br>Dc<br>MCT<br>PP<br>Wf<br>Gt<br>Hv<br>LI<br>Mp<br>PK<br>PN<br>Tj<br>Plant<br>Cg<br>Cl<br>Dc<br>Ci<br>Hv<br>Gt | ing Type 3 Mamre Frontage<br>Botanic Name<br>SHRUBS & ACCENTS<br>Acmena smithii var. minor<br>Callistemon 'Endeavour'<br>Callistemon 'Little John'<br>Dodonaea viscosa subsp. cuneata<br>Melaleuca linariifolia 'Claret Tops'<br>Phormium tenax 'Purpureum'<br>Westringia fruticosa<br>GRASSES AND GROUNDCOVERS<br>Carpobrotus glaucescens<br>Gazania tomentosa<br>Hardenbergia violacea<br>Lomandra longifolia<br>Myoporum parvifolium<br>Poa 'Kingsdale'<br>Pennisetum 'Nafray'<br>Trachelospermum jasminoides<br>ing Type 4 Boundary Matrix<br>Botanic Name<br>SHRUBS & ACCENTS<br>Acmena smithii var. minor<br>Callistemon 'Endeavour'<br>Dodonaea viscosa subsp. cuneata<br>GRASSES AND GROUNDCOVERS<br>Carpobrotus glaucescens<br>Carpobrotus glaucescens                                                                                  | Common Name Lilly Pilly Bottlebrush Dwarf Bottle Brush Wedge-leaf Hop-bush Honey Myrtle Bronze Flax Coastal Roasemary Pigface Silver Gazania Purple Coral Pea Matt Rush Creeping Boobialla Tussock Grass Swamp Foxtail Grass Star Jasmine Common Name Lilly Pilly Bottlebrush Wedge-leaf Hop-bush Pigface Pigface Pigface Pigface Pigface Pigface Pigface                 | Mature Size $2 \times 2$ $2 \times 2$ $2 \times 3$ $1 \times 1$ $1.5 \times 1$ $2 \times 2$ $3$ $1 \times 1$ $3 \times 2$ $3 \times 6$ $.6 \times .6$ $0.3 \times 0.3$ $4 \times .4$ $2 \times 2$ $2 \times 3$ $1 \times 2$ $2 \times 2$ $2 \times 3$ $1 \times 2$ $2 \times 2$ $2 \times 3$ $1 \times 2$ $2 \times 2$ $2 \times 3$ $1 \times 2$ $2 \times 3$ $1 \times 2$ $2 \times 3$ $1 \times 2$                                                                                                                                                                                                                                                                                                                                                                                                                                                                                                                                                                                                                                                                                                                                                                                                                                                                                                                                                                                                                                                                                                                                                                                                                                                                                                                                                                                                                                                                                                                                                                                                                                                                                                                                                                                                                                                                                    | Pot Size 200mm 200mm 200mm 200mm 200mm 200mm 200mm 200mm 150mm       | Spacing Refer matrix Refer matrix Refer matrix Refer matrix |                                    |     |