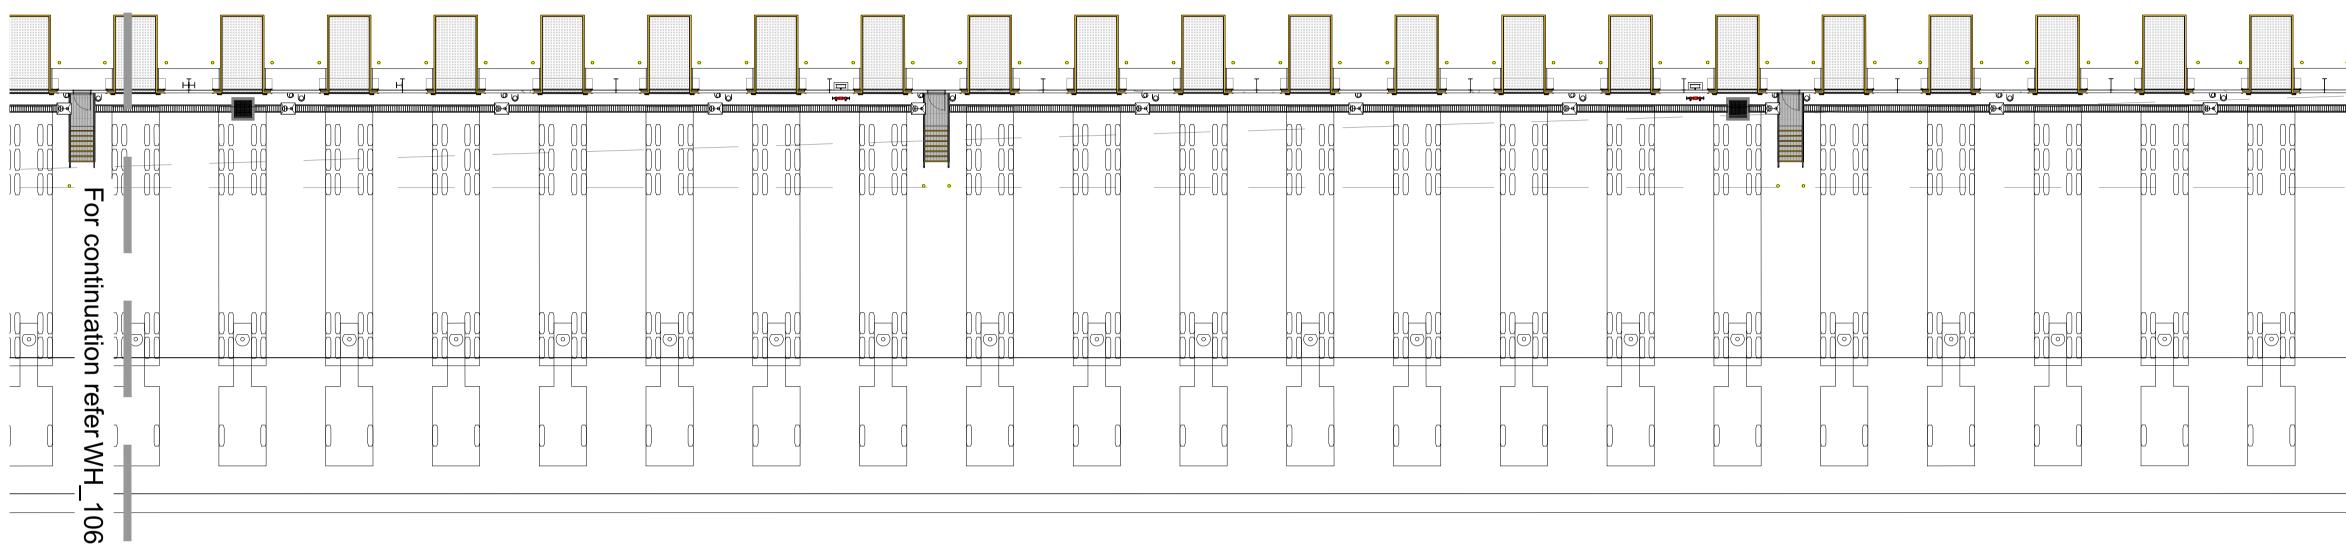

# Aspect Industrial Estate - Lot 9 (On Lot Works) Mamre Road, Kemps Creek Landscape Package **Drawing Schedule**

|                                                                                                                                  | Botanic Name                                                                                                                                                                                                                                                                                                                                                                                                                                                                                                                                                                                                                                                                                                                                                                                                                                                                                                                                                                                                                                                                                                                                                                                                                                                                                                                                                                                                                            | Common Name                                                                                                                                                                                                                                                                                                                                                               | Mature Size                                                                                                                                                                                                                                                                                                                                                                                                                                                                                                                                                                                                                                                                                                                                                                                                                                                                                                                                                                                                                                                                                                                                                                                                                                                                                                                                                                                                                                                                                                                                                                                                                                                                                                                                                                                                                                                                                                                                                                                                                                                                                                                                                                                                                                                                                                                                 | Pot Size                                                                                                                         | Spacing                                                     | Endemic<br>Vegetation<br>Community | DCP |
|----------------------------------------------------------------------------------------------------------------------------------|-----------------------------------------------------------------------------------------------------------------------------------------------------------------------------------------------------------------------------------------------------------------------------------------------------------------------------------------------------------------------------------------------------------------------------------------------------------------------------------------------------------------------------------------------------------------------------------------------------------------------------------------------------------------------------------------------------------------------------------------------------------------------------------------------------------------------------------------------------------------------------------------------------------------------------------------------------------------------------------------------------------------------------------------------------------------------------------------------------------------------------------------------------------------------------------------------------------------------------------------------------------------------------------------------------------------------------------------------------------------------------------------------------------------------------------------|---------------------------------------------------------------------------------------------------------------------------------------------------------------------------------------------------------------------------------------------------------------------------------------------------------------------------------------------------------------------------|---------------------------------------------------------------------------------------------------------------------------------------------------------------------------------------------------------------------------------------------------------------------------------------------------------------------------------------------------------------------------------------------------------------------------------------------------------------------------------------------------------------------------------------------------------------------------------------------------------------------------------------------------------------------------------------------------------------------------------------------------------------------------------------------------------------------------------------------------------------------------------------------------------------------------------------------------------------------------------------------------------------------------------------------------------------------------------------------------------------------------------------------------------------------------------------------------------------------------------------------------------------------------------------------------------------------------------------------------------------------------------------------------------------------------------------------------------------------------------------------------------------------------------------------------------------------------------------------------------------------------------------------------------------------------------------------------------------------------------------------------------------------------------------------------------------------------------------------------------------------------------------------------------------------------------------------------------------------------------------------------------------------------------------------------------------------------------------------------------------------------------------------------------------------------------------------------------------------------------------------------------------------------------------------------------------------------------------------|----------------------------------------------------------------------------------------------------------------------------------|-------------------------------------------------------------|------------------------------------|-----|
|                                                                                                                                  |                                                                                                                                                                                                                                                                                                                                                                                                                                                                                                                                                                                                                                                                                                                                                                                                                                                                                                                                                                                                                                                                                                                                                                                                                                                                                                                                                                                                                                         |                                                                                                                                                                                                                                                                                                                                                                           | (h x w) (m)                                                                                                                                                                                                                                                                                                                                                                                                                                                                                                                                                                                                                                                                                                                                                                                                                                                                                                                                                                                                                                                                                                                                                                                                                                                                                                                                                                                                                                                                                                                                                                                                                                                                                                                                                                                                                                                                                                                                                                                                                                                                                                                                                                                                                                                                                                                                 |                                                                                                                                  |                                                             |                                    |     |
| _                                                                                                                                | TREES                                                                                                                                                                                                                                                                                                                                                                                                                                                                                                                                                                                                                                                                                                                                                                                                                                                                                                                                                                                                                                                                                                                                                                                                                                                                                                                                                                                                                                   |                                                                                                                                                                                                                                                                                                                                                                           |                                                                                                                                                                                                                                                                                                                                                                                                                                                                                                                                                                                                                                                                                                                                                                                                                                                                                                                                                                                                                                                                                                                                                                                                                                                                                                                                                                                                                                                                                                                                                                                                                                                                                                                                                                                                                                                                                                                                                                                                                                                                                                                                                                                                                                                                                                                                             | 400                                                                                                                              |                                                             |                                    |     |
| Cgu                                                                                                                              | Carealopetalum gummiferum                                                                                                                                                                                                                                                                                                                                                                                                                                                                                                                                                                                                                                                                                                                                                                                                                                                                                                                                                                                                                                                                                                                                                                                                                                                                                                                                                                                                               | NSW Christmas Bush                                                                                                                                                                                                                                                                                                                                                        | 5 x 2                                                                                                                                                                                                                                                                                                                                                                                                                                                                                                                                                                                                                                                                                                                                                                                                                                                                                                                                                                                                                                                                                                                                                                                                                                                                                                                                                                                                                                                                                                                                                                                                                                                                                                                                                                                                                                                                                                                                                                                                                                                                                                                                                                                                                                                                                                                                       | 100L                                                                                                                             | As Shown                                                    |                                    |     |
| Cm                                                                                                                               | Corymbia maculata                                                                                                                                                                                                                                                                                                                                                                                                                                                                                                                                                                                                                                                                                                                                                                                                                                                                                                                                                                                                                                                                                                                                                                                                                                                                                                                                                                                                                       | Spotted Gum                                                                                                                                                                                                                                                                                                                                                               | 30 x 8                                                                                                                                                                                                                                                                                                                                                                                                                                                                                                                                                                                                                                                                                                                                                                                                                                                                                                                                                                                                                                                                                                                                                                                                                                                                                                                                                                                                                                                                                                                                                                                                                                                                                                                                                                                                                                                                                                                                                                                                                                                                                                                                                                                                                                                                                                                                      | 200L                                                                                                                             | As Shown                                                    |                                    |     |
| Ec                                                                                                                               | Eucalyptus crebra                                                                                                                                                                                                                                                                                                                                                                                                                                                                                                                                                                                                                                                                                                                                                                                                                                                                                                                                                                                                                                                                                                                                                                                                                                                                                                                                                                                                                       | Narrow-leaved ironbark                                                                                                                                                                                                                                                                                                                                                    | 35 x 15                                                                                                                                                                                                                                                                                                                                                                                                                                                                                                                                                                                                                                                                                                                                                                                                                                                                                                                                                                                                                                                                                                                                                                                                                                                                                                                                                                                                                                                                                                                                                                                                                                                                                                                                                                                                                                                                                                                                                                                                                                                                                                                                                                                                                                                                                                                                     | 100L                                                                                                                             | As Shown                                                    |                                    |     |
| Ee                                                                                                                               | Eucalyptus eugenioides                                                                                                                                                                                                                                                                                                                                                                                                                                                                                                                                                                                                                                                                                                                                                                                                                                                                                                                                                                                                                                                                                                                                                                                                                                                                                                                                                                                                                  | Thin leaved stringybark                                                                                                                                                                                                                                                                                                                                                   | 20 x 8                                                                                                                                                                                                                                                                                                                                                                                                                                                                                                                                                                                                                                                                                                                                                                                                                                                                                                                                                                                                                                                                                                                                                                                                                                                                                                                                                                                                                                                                                                                                                                                                                                                                                                                                                                                                                                                                                                                                                                                                                                                                                                                                                                                                                                                                                                                                      | 200L                                                                                                                             | As Shown                                                    |                                    |     |
| Ep                                                                                                                               | Eucalyptus punctata                                                                                                                                                                                                                                                                                                                                                                                                                                                                                                                                                                                                                                                                                                                                                                                                                                                                                                                                                                                                                                                                                                                                                                                                                                                                                                                                                                                                                     | Grey Gum                                                                                                                                                                                                                                                                                                                                                                  | 25 x 8                                                                                                                                                                                                                                                                                                                                                                                                                                                                                                                                                                                                                                                                                                                                                                                                                                                                                                                                                                                                                                                                                                                                                                                                                                                                                                                                                                                                                                                                                                                                                                                                                                                                                                                                                                                                                                                                                                                                                                                                                                                                                                                                                                                                                                                                                                                                      | 200L                                                                                                                             | As Shown                                                    |                                    |     |
| Fa                                                                                                                               | Flindersia australis                                                                                                                                                                                                                                                                                                                                                                                                                                                                                                                                                                                                                                                                                                                                                                                                                                                                                                                                                                                                                                                                                                                                                                                                                                                                                                                                                                                                                    | Crow's Ash                                                                                                                                                                                                                                                                                                                                                                | 12 x 7                                                                                                                                                                                                                                                                                                                                                                                                                                                                                                                                                                                                                                                                                                                                                                                                                                                                                                                                                                                                                                                                                                                                                                                                                                                                                                                                                                                                                                                                                                                                                                                                                                                                                                                                                                                                                                                                                                                                                                                                                                                                                                                                                                                                                                                                                                                                      | 100L                                                                                                                             | As Shown                                                    |                                    |     |
| Ηf                                                                                                                               | Hymenosporum flavum                                                                                                                                                                                                                                                                                                                                                                                                                                                                                                                                                                                                                                                                                                                                                                                                                                                                                                                                                                                                                                                                                                                                                                                                                                                                                                                                                                                                                     | Native Frangipani                                                                                                                                                                                                                                                                                                                                                         | 8 x 5                                                                                                                                                                                                                                                                                                                                                                                                                                                                                                                                                                                                                                                                                                                                                                                                                                                                                                                                                                                                                                                                                                                                                                                                                                                                                                                                                                                                                                                                                                                                                                                                                                                                                                                                                                                                                                                                                                                                                                                                                                                                                                                                                                                                                                                                                                                                       | 100L                                                                                                                             | As Shown                                                    |                                    |     |
| Мs                                                                                                                               | Melaleuca styphelioides                                                                                                                                                                                                                                                                                                                                                                                                                                                                                                                                                                                                                                                                                                                                                                                                                                                                                                                                                                                                                                                                                                                                                                                                                                                                                                                                                                                                                 | Prickly Leaved Paperbark                                                                                                                                                                                                                                                                                                                                                  | 8 x 6                                                                                                                                                                                                                                                                                                                                                                                                                                                                                                                                                                                                                                                                                                                                                                                                                                                                                                                                                                                                                                                                                                                                                                                                                                                                                                                                                                                                                                                                                                                                                                                                                                                                                                                                                                                                                                                                                                                                                                                                                                                                                                                                                                                                                                                                                                                                       | 200L                                                                                                                             | As Shown                                                    |                                    |     |
|                                                                                                                                  |                                                                                                                                                                                                                                                                                                                                                                                                                                                                                                                                                                                                                                                                                                                                                                                                                                                                                                                                                                                                                                                                                                                                                                                                                                                                                                                                                                                                                                         |                                                                                                                                                                                                                                                                                                                                                                           |                                                                                                                                                                                                                                                                                                                                                                                                                                                                                                                                                                                                                                                                                                                                                                                                                                                                                                                                                                                                                                                                                                                                                                                                                                                                                                                                                                                                                                                                                                                                                                                                                                                                                                                                                                                                                                                                                                                                                                                                                                                                                                                                                                                                                                                                                                                                             |                                                                                                                                  |                                                             |                                    |     |
|                                                                                                                                  | SHRUBS & ACCENTS                                                                                                                                                                                                                                                                                                                                                                                                                                                                                                                                                                                                                                                                                                                                                                                                                                                                                                                                                                                                                                                                                                                                                                                                                                                                                                                                                                                                                        |                                                                                                                                                                                                                                                                                                                                                                           |                                                                                                                                                                                                                                                                                                                                                                                                                                                                                                                                                                                                                                                                                                                                                                                                                                                                                                                                                                                                                                                                                                                                                                                                                                                                                                                                                                                                                                                                                                                                                                                                                                                                                                                                                                                                                                                                                                                                                                                                                                                                                                                                                                                                                                                                                                                                             |                                                                                                                                  |                                                             |                                    |     |
| As                                                                                                                               | Acmena smithii var. minor                                                                                                                                                                                                                                                                                                                                                                                                                                                                                                                                                                                                                                                                                                                                                                                                                                                                                                                                                                                                                                                                                                                                                                                                                                                                                                                                                                                                               | Lilly Pilly                                                                                                                                                                                                                                                                                                                                                               | 2 x 2                                                                                                                                                                                                                                                                                                                                                                                                                                                                                                                                                                                                                                                                                                                                                                                                                                                                                                                                                                                                                                                                                                                                                                                                                                                                                                                                                                                                                                                                                                                                                                                                                                                                                                                                                                                                                                                                                                                                                                                                                                                                                                                                                                                                                                                                                                                                       | 300mm                                                                                                                            | As Shown                                                    |                                    |     |
| CLJ                                                                                                                              | Callistemon 'Little John'                                                                                                                                                                                                                                                                                                                                                                                                                                                                                                                                                                                                                                                                                                                                                                                                                                                                                                                                                                                                                                                                                                                                                                                                                                                                                                                                                                                                               | Dwarf Bottle Brush                                                                                                                                                                                                                                                                                                                                                        | 1 x 1                                                                                                                                                                                                                                                                                                                                                                                                                                                                                                                                                                                                                                                                                                                                                                                                                                                                                                                                                                                                                                                                                                                                                                                                                                                                                                                                                                                                                                                                                                                                                                                                                                                                                                                                                                                                                                                                                                                                                                                                                                                                                                                                                                                                                                                                                                                                       | 300mm                                                                                                                            | As Shown                                                    |                                    |     |
|                                                                                                                                  | Loropetalum 'Purple Pixie'                                                                                                                                                                                                                                                                                                                                                                                                                                                                                                                                                                                                                                                                                                                                                                                                                                                                                                                                                                                                                                                                                                                                                                                                                                                                                                                                                                                                              | Peack                                                                                                                                                                                                                                                                                                                                                                     | .5 x 1.2                                                                                                                                                                                                                                                                                                                                                                                                                                                                                                                                                                                                                                                                                                                                                                                                                                                                                                                                                                                                                                                                                                                                                                                                                                                                                                                                                                                                                                                                                                                                                                                                                                                                                                                                                                                                                                                                                                                                                                                                                                                                                                                                                                                                                                                                                                                                    | 300mm                                                                                                                            | As Shown                                                    |                                    |     |
|                                                                                                                                  | Melaleuca linariifolia 'Claret Tops'                                                                                                                                                                                                                                                                                                                                                                                                                                                                                                                                                                                                                                                                                                                                                                                                                                                                                                                                                                                                                                                                                                                                                                                                                                                                                                                                                                                                    | Honey Myrtle                                                                                                                                                                                                                                                                                                                                                              | 1 x 1                                                                                                                                                                                                                                                                                                                                                                                                                                                                                                                                                                                                                                                                                                                                                                                                                                                                                                                                                                                                                                                                                                                                                                                                                                                                                                                                                                                                                                                                                                                                                                                                                                                                                                                                                                                                                                                                                                                                                                                                                                                                                                                                                                                                                                                                                                                                       | 300mm                                                                                                                            | As Shown                                                    |                                    |     |
|                                                                                                                                  | •                                                                                                                                                                                                                                                                                                                                                                                                                                                                                                                                                                                                                                                                                                                                                                                                                                                                                                                                                                                                                                                                                                                                                                                                                                                                                                                                                                                                                                       |                                                                                                                                                                                                                                                                                                                                                                           |                                                                                                                                                                                                                                                                                                                                                                                                                                                                                                                                                                                                                                                                                                                                                                                                                                                                                                                                                                                                                                                                                                                                                                                                                                                                                                                                                                                                                                                                                                                                                                                                                                                                                                                                                                                                                                                                                                                                                                                                                                                                                                                                                                                                                                                                                                                                             |                                                                                                                                  |                                                             |                                    |     |
|                                                                                                                                  | Pittosporum 'Miss Muffet'                                                                                                                                                                                                                                                                                                                                                                                                                                                                                                                                                                                                                                                                                                                                                                                                                                                                                                                                                                                                                                                                                                                                                                                                                                                                                                                                                                                                               | Miss Muffet Pittosporum                                                                                                                                                                                                                                                                                                                                                   | 1 x 1                                                                                                                                                                                                                                                                                                                                                                                                                                                                                                                                                                                                                                                                                                                                                                                                                                                                                                                                                                                                                                                                                                                                                                                                                                                                                                                                                                                                                                                                                                                                                                                                                                                                                                                                                                                                                                                                                                                                                                                                                                                                                                                                                                                                                                                                                                                                       | 300mm                                                                                                                            | As Shown                                                    |                                    |     |
| ROP                                                                                                                              | Rhaphiolepis 'Oriental Pearl'                                                                                                                                                                                                                                                                                                                                                                                                                                                                                                                                                                                                                                                                                                                                                                                                                                                                                                                                                                                                                                                                                                                                                                                                                                                                                                                                                                                                           | Indian Hawthorn                                                                                                                                                                                                                                                                                                                                                           | 1 X 1                                                                                                                                                                                                                                                                                                                                                                                                                                                                                                                                                                                                                                                                                                                                                                                                                                                                                                                                                                                                                                                                                                                                                                                                                                                                                                                                                                                                                                                                                                                                                                                                                                                                                                                                                                                                                                                                                                                                                                                                                                                                                                                                                                                                                                                                                                                                       | 300mm                                                                                                                            | As Shown                                                    |                                    |     |
| Wf                                                                                                                               | Westringia fruticosa                                                                                                                                                                                                                                                                                                                                                                                                                                                                                                                                                                                                                                                                                                                                                                                                                                                                                                                                                                                                                                                                                                                                                                                                                                                                                                                                                                                                                    | Coastal Roasemary                                                                                                                                                                                                                                                                                                                                                         | 2 x 2                                                                                                                                                                                                                                                                                                                                                                                                                                                                                                                                                                                                                                                                                                                                                                                                                                                                                                                                                                                                                                                                                                                                                                                                                                                                                                                                                                                                                                                                                                                                                                                                                                                                                                                                                                                                                                                                                                                                                                                                                                                                                                                                                                                                                                                                                                                                       | 300mm                                                                                                                            | As Shown                                                    |                                    |     |
| Vo                                                                                                                               | Viburnum odoratissimum                                                                                                                                                                                                                                                                                                                                                                                                                                                                                                                                                                                                                                                                                                                                                                                                                                                                                                                                                                                                                                                                                                                                                                                                                                                                                                                                                                                                                  | Sweet viburnum                                                                                                                                                                                                                                                                                                                                                            | 4 x 4                                                                                                                                                                                                                                                                                                                                                                                                                                                                                                                                                                                                                                                                                                                                                                                                                                                                                                                                                                                                                                                                                                                                                                                                                                                                                                                                                                                                                                                                                                                                                                                                                                                                                                                                                                                                                                                                                                                                                                                                                                                                                                                                                                                                                                                                                                                                       | 300mm                                                                                                                            | As Shown                                                    |                                    |     |
|                                                                                                                                  |                                                                                                                                                                                                                                                                                                                                                                                                                                                                                                                                                                                                                                                                                                                                                                                                                                                                                                                                                                                                                                                                                                                                                                                                                                                                                                                                                                                                                                         |                                                                                                                                                                                                                                                                                                                                                                           |                                                                                                                                                                                                                                                                                                                                                                                                                                                                                                                                                                                                                                                                                                                                                                                                                                                                                                                                                                                                                                                                                                                                                                                                                                                                                                                                                                                                                                                                                                                                                                                                                                                                                                                                                                                                                                                                                                                                                                                                                                                                                                                                                                                                                                                                                                                                             |                                                                                                                                  |                                                             |                                    |     |
|                                                                                                                                  | GRASSES AND GROUNDCOVERS                                                                                                                                                                                                                                                                                                                                                                                                                                                                                                                                                                                                                                                                                                                                                                                                                                                                                                                                                                                                                                                                                                                                                                                                                                                                                                                                                                                                                |                                                                                                                                                                                                                                                                                                                                                                           |                                                                                                                                                                                                                                                                                                                                                                                                                                                                                                                                                                                                                                                                                                                                                                                                                                                                                                                                                                                                                                                                                                                                                                                                                                                                                                                                                                                                                                                                                                                                                                                                                                                                                                                                                                                                                                                                                                                                                                                                                                                                                                                                                                                                                                                                                                                                             |                                                                                                                                  |                                                             |                                    |     |
| ALR                                                                                                                              | Alternanthera dentata 'Little Ruby'                                                                                                                                                                                                                                                                                                                                                                                                                                                                                                                                                                                                                                                                                                                                                                                                                                                                                                                                                                                                                                                                                                                                                                                                                                                                                                                                                                                                     |                                                                                                                                                                                                                                                                                                                                                                           | 0.15 x .6                                                                                                                                                                                                                                                                                                                                                                                                                                                                                                                                                                                                                                                                                                                                                                                                                                                                                                                                                                                                                                                                                                                                                                                                                                                                                                                                                                                                                                                                                                                                                                                                                                                                                                                                                                                                                                                                                                                                                                                                                                                                                                                                                                                                                                                                                                                                   | 150mm                                                                                                                            | 5/m2                                                        |                                    |     |
| Cg                                                                                                                               | Carpobrotus glaucescens                                                                                                                                                                                                                                                                                                                                                                                                                                                                                                                                                                                                                                                                                                                                                                                                                                                                                                                                                                                                                                                                                                                                                                                                                                                                                                                                                                                                                 | Pigface                                                                                                                                                                                                                                                                                                                                                                   | 0.15 x 1                                                                                                                                                                                                                                                                                                                                                                                                                                                                                                                                                                                                                                                                                                                                                                                                                                                                                                                                                                                                                                                                                                                                                                                                                                                                                                                                                                                                                                                                                                                                                                                                                                                                                                                                                                                                                                                                                                                                                                                                                                                                                                                                                                                                                                                                                                                                    | 150mm                                                                                                                            | 5/m2                                                        |                                    |     |
| Dr                                                                                                                               | Dichondra repens                                                                                                                                                                                                                                                                                                                                                                                                                                                                                                                                                                                                                                                                                                                                                                                                                                                                                                                                                                                                                                                                                                                                                                                                                                                                                                                                                                                                                        | Kidney Weed                                                                                                                                                                                                                                                                                                                                                               | 0.3 x 1                                                                                                                                                                                                                                                                                                                                                                                                                                                                                                                                                                                                                                                                                                                                                                                                                                                                                                                                                                                                                                                                                                                                                                                                                                                                                                                                                                                                                                                                                                                                                                                                                                                                                                                                                                                                                                                                                                                                                                                                                                                                                                                                                                                                                                                                                                                                     | 150mm                                                                                                                            | 5/m2                                                        |                                    |     |
| Gt                                                                                                                               | Gazania tomentosa                                                                                                                                                                                                                                                                                                                                                                                                                                                                                                                                                                                                                                                                                                                                                                                                                                                                                                                                                                                                                                                                                                                                                                                                                                                                                                                                                                                                                       | Silver Gazania                                                                                                                                                                                                                                                                                                                                                            | 0.15 x 1                                                                                                                                                                                                                                                                                                                                                                                                                                                                                                                                                                                                                                                                                                                                                                                                                                                                                                                                                                                                                                                                                                                                                                                                                                                                                                                                                                                                                                                                                                                                                                                                                                                                                                                                                                                                                                                                                                                                                                                                                                                                                                                                                                                                                                                                                                                                    | 150mm                                                                                                                            | 5/m2                                                        |                                    |     |
| Dg                                                                                                                               | Dietes grandiflora                                                                                                                                                                                                                                                                                                                                                                                                                                                                                                                                                                                                                                                                                                                                                                                                                                                                                                                                                                                                                                                                                                                                                                                                                                                                                                                                                                                                                      | Wild Iris                                                                                                                                                                                                                                                                                                                                                                 | 0.4 x .6                                                                                                                                                                                                                                                                                                                                                                                                                                                                                                                                                                                                                                                                                                                                                                                                                                                                                                                                                                                                                                                                                                                                                                                                                                                                                                                                                                                                                                                                                                                                                                                                                                                                                                                                                                                                                                                                                                                                                                                                                                                                                                                                                                                                                                                                                                                                    | 150mm                                                                                                                            | 5/m2                                                        |                                    |     |
| -                                                                                                                                | <i>Liriope</i> 'Evergreen Giant'                                                                                                                                                                                                                                                                                                                                                                                                                                                                                                                                                                                                                                                                                                                                                                                                                                                                                                                                                                                                                                                                                                                                                                                                                                                                                                                                                                                                        | Turf Lily                                                                                                                                                                                                                                                                                                                                                                 | 0.8 x .8                                                                                                                                                                                                                                                                                                                                                                                                                                                                                                                                                                                                                                                                                                                                                                                                                                                                                                                                                                                                                                                                                                                                                                                                                                                                                                                                                                                                                                                                                                                                                                                                                                                                                                                                                                                                                                                                                                                                                                                                                                                                                                                                                                                                                                                                                                                                    | 150mm                                                                                                                            | 5/m2                                                        |                                    |     |
|                                                                                                                                  | Liriope 'Just Right'                                                                                                                                                                                                                                                                                                                                                                                                                                                                                                                                                                                                                                                                                                                                                                                                                                                                                                                                                                                                                                                                                                                                                                                                                                                                                                                                                                                                                    | Liriope                                                                                                                                                                                                                                                                                                                                                                   | 0.4 x .4                                                                                                                                                                                                                                                                                                                                                                                                                                                                                                                                                                                                                                                                                                                                                                                                                                                                                                                                                                                                                                                                                                                                                                                                                                                                                                                                                                                                                                                                                                                                                                                                                                                                                                                                                                                                                                                                                                                                                                                                                                                                                                                                                                                                                                                                                                                                    | 150mm                                                                                                                            | 5/m2                                                        |                                    |     |
| LI                                                                                                                               | Lomandra longifolia                                                                                                                                                                                                                                                                                                                                                                                                                                                                                                                                                                                                                                                                                                                                                                                                                                                                                                                                                                                                                                                                                                                                                                                                                                                                                                                                                                                                                     | Matt Rush                                                                                                                                                                                                                                                                                                                                                                 | 1 x 1                                                                                                                                                                                                                                                                                                                                                                                                                                                                                                                                                                                                                                                                                                                                                                                                                                                                                                                                                                                                                                                                                                                                                                                                                                                                                                                                                                                                                                                                                                                                                                                                                                                                                                                                                                                                                                                                                                                                                                                                                                                                                                                                                                                                                                                                                                                                       | 150mm                                                                                                                            | 5/m2                                                        |                                    |     |
| Мр                                                                                                                               | Myoporum parvifolium                                                                                                                                                                                                                                                                                                                                                                                                                                                                                                                                                                                                                                                                                                                                                                                                                                                                                                                                                                                                                                                                                                                                                                                                                                                                                                                                                                                                                    | Creeping Boobialla                                                                                                                                                                                                                                                                                                                                                        | 0.3 x 2                                                                                                                                                                                                                                                                                                                                                                                                                                                                                                                                                                                                                                                                                                                                                                                                                                                                                                                                                                                                                                                                                                                                                                                                                                                                                                                                                                                                                                                                                                                                                                                                                                                                                                                                                                                                                                                                                                                                                                                                                                                                                                                                                                                                                                                                                                                                     | 150mm                                                                                                                            | 5/m2                                                        |                                    |     |
|                                                                                                                                  |                                                                                                                                                                                                                                                                                                                                                                                                                                                                                                                                                                                                                                                                                                                                                                                                                                                                                                                                                                                                                                                                                                                                                                                                                                                                                                                                                                                                                                         | Tussock Grass                                                                                                                                                                                                                                                                                                                                                             | 0.3 x .6                                                                                                                                                                                                                                                                                                                                                                                                                                                                                                                                                                                                                                                                                                                                                                                                                                                                                                                                                                                                                                                                                                                                                                                                                                                                                                                                                                                                                                                                                                                                                                                                                                                                                                                                                                                                                                                                                                                                                                                                                                                                                                                                                                                                                                                                                                                                    | 150mm                                                                                                                            | 5/m2                                                        |                                    |     |
| PK                                                                                                                               | Poa 'Kingsdale'                                                                                                                                                                                                                                                                                                                                                                                                                                                                                                                                                                                                                                                                                                                                                                                                                                                                                                                                                                                                                                                                                                                                                                                                                                                                                                                                                                                                                         |                                                                                                                                                                                                                                                                                                                                                                           |                                                                                                                                                                                                                                                                                                                                                                                                                                                                                                                                                                                                                                                                                                                                                                                                                                                                                                                                                                                                                                                                                                                                                                                                                                                                                                                                                                                                                                                                                                                                                                                                                                                                                                                                                                                                                                                                                                                                                                                                                                                                                                                                                                                                                                                                                                                                             |                                                                                                                                  |                                                             |                                    |     |
| ΡN                                                                                                                               | Pennisetum 'Nafray'                                                                                                                                                                                                                                                                                                                                                                                                                                                                                                                                                                                                                                                                                                                                                                                                                                                                                                                                                                                                                                                                                                                                                                                                                                                                                                                                                                                                                     | Swamp Foxtail Grass                                                                                                                                                                                                                                                                                                                                                       | 0.6 x .6                                                                                                                                                                                                                                                                                                                                                                                                                                                                                                                                                                                                                                                                                                                                                                                                                                                                                                                                                                                                                                                                                                                                                                                                                                                                                                                                                                                                                                                                                                                                                                                                                                                                                                                                                                                                                                                                                                                                                                                                                                                                                                                                                                                                                                                                                                                                    | 150mm                                                                                                                            | 5/m2                                                        |                                    |     |
| <b>T</b> :                                                                                                                       |                                                                                                                                                                                                                                                                                                                                                                                                                                                                                                                                                                                                                                                                                                                                                                                                                                                                                                                                                                                                                                                                                                                                                                                                                                                                                                                                                                                                                                         | Stor Joomino                                                                                                                                                                                                                                                                                                                                                              |                                                                                                                                                                                                                                                                                                                                                                                                                                                                                                                                                                                                                                                                                                                                                                                                                                                                                                                                                                                                                                                                                                                                                                                                                                                                                                                                                                                                                                                                                                                                                                                                                                                                                                                                                                                                                                                                                                                                                                                                                                                                                                                                                                                                                                                                                                                                             |                                                                                                                                  |                                                             |                                    |     |
| тј<br>Plant                                                                                                                      | Trachelospermum jasminoides<br>ing Type 3 Mamre Frontage                                                                                                                                                                                                                                                                                                                                                                                                                                                                                                                                                                                                                                                                                                                                                                                                                                                                                                                                                                                                                                                                                                                                                                                                                                                                                                                                                                                | Star Jasmine                                                                                                                                                                                                                                                                                                                                                              | 0.3 x 0.3                                                                                                                                                                                                                                                                                                                                                                                                                                                                                                                                                                                                                                                                                                                                                                                                                                                                                                                                                                                                                                                                                                                                                                                                                                                                                                                                                                                                                                                                                                                                                                                                                                                                                                                                                                                                                                                                                                                                                                                                                                                                                                                                                                                                                                                                                                                                   | 150mm                                                                                                                            | 5/m2                                                        |                                    |     |
| -                                                                                                                                | ing Type 3 Mamre Frontage<br>Botanic Name                                                                                                                                                                                                                                                                                                                                                                                                                                                                                                                                                                                                                                                                                                                                                                                                                                                                                                                                                                                                                                                                                                                                                                                                                                                                                                                                                                                               | Star Jasmine Common Name                                                                                                                                                                                                                                                                                                                                                  | 0.3 x 0.3<br>Mature Size                                                                                                                                                                                                                                                                                                                                                                                                                                                                                                                                                                                                                                                                                                                                                                                                                                                                                                                                                                                                                                                                                                                                                                                                                                                                                                                                                                                                                                                                                                                                                                                                                                                                                                                                                                                                                                                                                                                                                                                                                                                                                                                                                                                                                                                                                                                    | Pot Size                                                                                                                         | Spacing                                                     |                                    |     |
| Plant                                                                                                                            | ing Type 3 Mamre Frontage<br>Botanic Name<br>SHRUBS & ACCENTS                                                                                                                                                                                                                                                                                                                                                                                                                                                                                                                                                                                                                                                                                                                                                                                                                                                                                                                                                                                                                                                                                                                                                                                                                                                                                                                                                                           | Common Name                                                                                                                                                                                                                                                                                                                                                               | Mature Size                                                                                                                                                                                                                                                                                                                                                                                                                                                                                                                                                                                                                                                                                                                                                                                                                                                                                                                                                                                                                                                                                                                                                                                                                                                                                                                                                                                                                                                                                                                                                                                                                                                                                                                                                                                                                                                                                                                                                                                                                                                                                                                                                                                                                                                                                                                                 | Pot Size                                                                                                                         |                                                             |                                    |     |
| Plant                                                                                                                            | ing Type 3 Mamre Frontage<br>Botanic Name<br>SHRUBS & ACCENTS<br>Acmena smithii var. minor                                                                                                                                                                                                                                                                                                                                                                                                                                                                                                                                                                                                                                                                                                                                                                                                                                                                                                                                                                                                                                                                                                                                                                                                                                                                                                                                              | Common Name                                                                                                                                                                                                                                                                                                                                                               | Mature Size                                                                                                                                                                                                                                                                                                                                                                                                                                                                                                                                                                                                                                                                                                                                                                                                                                                                                                                                                                                                                                                                                                                                                                                                                                                                                                                                                                                                                                                                                                                                                                                                                                                                                                                                                                                                                                                                                                                                                                                                                                                                                                                                                                                                                                                                                                                                 | Pot Size                                                                                                                         |                                                             |                                    |     |
| Plant<br>AsM<br>CE                                                                                                               | ing Type 3 Mamre Frontage<br>Botanic Name<br>SHRUBS & ACCENTS<br>Acmena smithii var. minor<br>Callistemon 'Endeavour'                                                                                                                                                                                                                                                                                                                                                                                                                                                                                                                                                                                                                                                                                                                                                                                                                                                                                                                                                                                                                                                                                                                                                                                                                                                                                                                   | Common Name<br>Lilly Pilly<br>Bottlebrush                                                                                                                                                                                                                                                                                                                                 | Mature Size                                                                                                                                                                                                                                                                                                                                                                                                                                                                                                                                                                                                                                                                                                                                                                                                                                                                                                                                                                                                                                                                                                                                                                                                                                                                                                                                                                                                                                                                                                                                                                                                                                                                                                                                                                                                                                                                                                                                                                                                                                                                                                                                                                                                                                                                                                                                 | Pot Size<br>200mm<br>200mm                                                                                                       |                                                             |                                    |     |
| Plant<br>AsM<br>CE<br>CLJ                                                                                                        | ing Type 3 Mamre Frontage<br>Botanic Name<br>SHRUBS & ACCENTS<br>Acmena smithii var. minor<br>Callistemon 'Endeavour'<br>Callistemon 'Little John'                                                                                                                                                                                                                                                                                                                                                                                                                                                                                                                                                                                                                                                                                                                                                                                                                                                                                                                                                                                                                                                                                                                                                                                                                                                                                      | Common Name<br>Lilly Pilly<br>Bottlebrush<br>Dwarf Bottle Brush                                                                                                                                                                                                                                                                                                           | Mature Size<br>2 x 2<br>2 x 3<br>1 x 1                                                                                                                                                                                                                                                                                                                                                                                                                                                                                                                                                                                                                                                                                                                                                                                                                                                                                                                                                                                                                                                                                                                                                                                                                                                                                                                                                                                                                                                                                                                                                                                                                                                                                                                                                                                                                                                                                                                                                                                                                                                                                                                                                                                                                                                                                                      | <b>Pot Size</b><br>200mm<br>200mm<br>200mm                                                                                       | Spacing                                                     |                                    |     |
| Plant<br>CE<br>CLJ<br>Dc                                                                                                         | ing Type 3 Mamre Frontage<br>Botanic Name<br>SHRUBS & ACCENTS<br>Acmena smithii var. minor<br>Callistemon 'Endeavour'<br>Callistemon 'Little John'<br>Dodonaea viscosa subsp. cuneata                                                                                                                                                                                                                                                                                                                                                                                                                                                                                                                                                                                                                                                                                                                                                                                                                                                                                                                                                                                                                                                                                                                                                                                                                                                   | Common Name<br>Lilly Pilly<br>Bottlebrush<br>Dwarf Bottle Brush<br>Wedge-leaf Hop-bush                                                                                                                                                                                                                                                                                    | Mature Size<br>2 x 2<br>2 x 3<br>1 x 1<br>1 x 2                                                                                                                                                                                                                                                                                                                                                                                                                                                                                                                                                                                                                                                                                                                                                                                                                                                                                                                                                                                                                                                                                                                                                                                                                                                                                                                                                                                                                                                                                                                                                                                                                                                                                                                                                                                                                                                                                                                                                                                                                                                                                                                                                                                                                                                                                             | <b>Pot Size</b><br>200mm<br>200mm<br>200mm<br>200mm                                                                              |                                                             |                                    |     |
| Plant<br>AsM<br>CE<br>CLJ<br>Dc<br>MCT                                                                                           | ing Type 3 Mamre Frontage<br>Botanic Name<br>SHRUBS & ACCENTS<br>Acmena smithii var. minor<br>Callistemon 'Endeavour'<br>Callistemon 'Little John'<br>Dodonaea viscosa sub sp. cuneata<br>Melaleuca linariifolia 'Claret Tops'                                                                                                                                                                                                                                                                                                                                                                                                                                                                                                                                                                                                                                                                                                                                                                                                                                                                                                                                                                                                                                                                                                                                                                                                          | Common Name<br>Lilly Pilly<br>Bottlebrush<br>Dwarf Bottle Brush<br>Wedge-leaf Hop-bush<br>Honey Myrtle                                                                                                                                                                                                                                                                    | Mature Size           2 x 2           2 x 3           1 x 1           1 x 2           1 x 1                                                                                                                                                                                                                                                                                                                                                                                                                                                                                                                                                                                                                                                                                                                                                                                                                                                                                                                                                                                                                                                                                                                                                                                                                                                                                                                                                                                                                                                                                                                                                                                                                                                                                                                                                                                                                                                                                                                                                                                                                                                                                                                                                                                                                                                 | Pot Size<br>200mm<br>200mm<br>200mm<br>200mm                                                                                     | Spacing                                                     |                                    |     |
| AsM<br>CE<br>CLJ<br>Dc<br>MCT<br>PP                                                                                              | ing Type 3 Mamre Frontage<br>Botanic Name<br>SHRUBS & ACCENTS<br>Acmena smithii var. minor<br>Callistemon 'Endeavour'<br>Callistemon 'Little John'<br>Dodonaea viscosa sub sp. cuneata<br>Melaleuca linariifolia 'Claret Tops'<br>Phormium tenax 'Purpureum'                                                                                                                                                                                                                                                                                                                                                                                                                                                                                                                                                                                                                                                                                                                                                                                                                                                                                                                                                                                                                                                                                                                                                                            | Common Name<br>Lilly Pilly<br>Bottlebrush<br>Dwarf Bottle Brush<br>Wedge-leaf Hop-bush<br>Honey Myrtle<br>Bronze Flax                                                                                                                                                                                                                                                     | Mature Size<br>2 x 2<br>2 x 3<br>1 x 1<br>1 x 2<br>1 x 1<br>1.5 x 1                                                                                                                                                                                                                                                                                                                                                                                                                                                                                                                                                                                                                                                                                                                                                                                                                                                                                                                                                                                                                                                                                                                                                                                                                                                                                                                                                                                                                                                                                                                                                                                                                                                                                                                                                                                                                                                                                                                                                                                                                                                                                                                                                                                                                                                                         | Pot Size<br>200mm<br>200mm<br>200mm<br>200mm<br>200mm                                                                            | Spacing                                                     |                                    |     |
| AsM<br>CE<br>CLJ<br>Dc<br>MCT                                                                                                    | ing Type 3 Mamre Frontage<br>Botanic Name<br>SHRUBS & ACCENTS<br>Acmena smithii var. minor<br>Callistemon 'Endeavour'<br>Callistemon 'Little John'<br>Dodonaea viscosa sub sp. cuneata<br>Melaleuca linariifolia 'Claret Tops'                                                                                                                                                                                                                                                                                                                                                                                                                                                                                                                                                                                                                                                                                                                                                                                                                                                                                                                                                                                                                                                                                                                                                                                                          | Common Name<br>Lilly Pilly<br>Bottlebrush<br>Dwarf Bottle Brush<br>Wedge-leaf Hop-bush<br>Honey Myrtle                                                                                                                                                                                                                                                                    | Mature Size           2 x 2           2 x 3           1 x 1           1 x 2           1 x 1                                                                                                                                                                                                                                                                                                                                                                                                                                                                                                                                                                                                                                                                                                                                                                                                                                                                                                                                                                                                                                                                                                                                                                                                                                                                                                                                                                                                                                                                                                                                                                                                                                                                                                                                                                                                                                                                                                                                                                                                                                                                                                                                                                                                                                                 | Pot Size<br>200mm<br>200mm<br>200mm<br>200mm                                                                                     | Spacing                                                     |                                    |     |
| AsM<br>CE<br>CLJ<br>Dc<br>MCT<br>PP                                                                                              | ing Type 3 Mamre Frontage<br>Botanic Name<br>SHRUBS & ACCENTS<br>Acmena smithii var. minor<br>Callistemon 'Endeavour'<br>Callistemon 'Little John'<br>Dodonaea viscosa subsp. cuneata<br>Melaleuca linariifolia 'Claret Tops'<br>Phormium tenax 'Purpureum'<br>Westringia fruticosa                                                                                                                                                                                                                                                                                                                                                                                                                                                                                                                                                                                                                                                                                                                                                                                                                                                                                                                                                                                                                                                                                                                                                     | Common Name<br>Lilly Pilly<br>Bottlebrush<br>Dwarf Bottle Brush<br>Wedge-leaf Hop-bush<br>Honey Myrtle<br>Bronze Flax                                                                                                                                                                                                                                                     | Mature Size<br>2 x 2<br>2 x 3<br>1 x 1<br>1 x 2<br>1 x 1<br>1.5 x 1                                                                                                                                                                                                                                                                                                                                                                                                                                                                                                                                                                                                                                                                                                                                                                                                                                                                                                                                                                                                                                                                                                                                                                                                                                                                                                                                                                                                                                                                                                                                                                                                                                                                                                                                                                                                                                                                                                                                                                                                                                                                                                                                                                                                                                                                         | Pot Size<br>200mm<br>200mm<br>200mm<br>200mm<br>200mm                                                                            | Spacing                                                     |                                    |     |
| AsM<br>CE<br>CLJ<br>Dc<br>MCT<br>PP<br>Wf                                                                                        | ing Type 3 Mamre Frontage<br>Botanic Name<br>SHRUBS & ACCENTS<br>Acmena smithii var. minor<br>Callistemon 'Endeavour'<br>Callistemon 'Little John'<br>Dodonaea viscosa sub sp. cuneata<br>Melaleuca linariifolia 'Claret Tops'<br>Phormium tenax 'Purpureum'<br>Westringia fruticosa<br>GRASSES AND GROUNDCOVERS                                                                                                                                                                                                                                                                                                                                                                                                                                                                                                                                                                                                                                                                                                                                                                                                                                                                                                                                                                                                                                                                                                                        | Common Name<br>Lilly Pilly<br>Bottlebrush<br>Dwarf Bottle Brush<br>Wedge-leaf Hop-bush<br>Honey Myrtle<br>Bronze Flax<br>Coastal Roasemary                                                                                                                                                                                                                                | Mature Size<br>2 x 2<br>2 x 3<br>1 x 1<br>1 x 2<br>1 x 1<br>1.5 x 1<br>2 x 2                                                                                                                                                                                                                                                                                                                                                                                                                                                                                                                                                                                                                                                                                                                                                                                                                                                                                                                                                                                                                                                                                                                                                                                                                                                                                                                                                                                                                                                                                                                                                                                                                                                                                                                                                                                                                                                                                                                                                                                                                                                                                                                                                                                                                                                                | Pot Size<br>200mm<br>200mm<br>200mm<br>200mm<br>200mm<br>200mm                                                                   | Spacing                                                     |                                    |     |
| AsM<br>CE<br>CLJ<br>Dc<br>MCT<br>PP<br>Wf                                                                                        | ing Type 3 Mamre Frontage<br>Botanic Name<br>SHRUBS & ACCENTS<br>Acmena smithii var. minor<br>Callistemon 'Endeavour'<br>Callistemon 'Little John'<br>Dodonaea viscosa subsp. cuneata<br>Melaleuca linariifolia 'Claret Tops'<br>Phormium tenax 'Purpureum'<br>Westringia fruticosa<br>GRASSES AND GROUNDCOVERS<br>Carpobrotus glaucescens                                                                                                                                                                                                                                                                                                                                                                                                                                                                                                                                                                                                                                                                                                                                                                                                                                                                                                                                                                                                                                                                                              | Common Name<br>Lilly Pilly<br>Bottlebrush<br>Dwarf Bottle Brush<br>Wedge-leaf Hop-bush<br>Honey Myrtle<br>Bronze Flax<br>Coastal Roasemary<br>Pigface                                                                                                                                                                                                                     | Mature Size<br>2 x 2<br>2 x 3<br>1 x 1<br>1 x 2<br>1 x 1<br>1.5 x 1<br>2 x 2<br>.15 x 1                                                                                                                                                                                                                                                                                                                                                                                                                                                                                                                                                                                                                                                                                                                                                                                                                                                                                                                                                                                                                                                                                                                                                                                                                                                                                                                                                                                                                                                                                                                                                                                                                                                                                                                                                                                                                                                                                                                                                                                                                                                                                                                                                                                                                                                     | Pot Size<br>200mm<br>200mm<br>200mm<br>200mm<br>200mm<br>200mm                                                                   | Spacing                                                     |                                    |     |
| AsM<br>CE<br>CLJ<br>DC<br>MCT<br>PP<br>Wf<br>Cg<br>Gt                                                                            | ing Type 3 Mamre Frontage<br>Botanic Name<br>SHRUBS & ACCENTS<br>Acmena smithii var. minor<br>Callistemon 'Endeavour'<br>Callistemon 'Little John'<br>Dodonaea viscosa subsp. cuneata<br>Melaleuca linariifolia 'Claret Tops'<br>Phormium tenax 'Purpureum'<br>Westringia fruticosa<br>GRASSES AND GROUNDCOVERS<br>Carpobrotus glaucescens<br>Gazania tomentosa                                                                                                                                                                                                                                                                                                                                                                                                                                                                                                                                                                                                                                                                                                                                                                                                                                                                                                                                                                                                                                                                         | Common Name Lilly Pilly Bottlebrush Dwarf Bottle Brush Wedge-leaf Hop-bush Honey Myrtle Bronze Flax Coastal Roasemary Pigface Silver Gazania                                                                                                                                                                                                                              | Mature Size<br>2 x 2<br>2 x 3<br>1 x 1<br>1 x 2<br>1 x 1<br>1.5 x 1<br>2 x 2                                                                                                                                                                                                                                                                                                                                                                                                                                                                                                                                                                                                                                                                                                                                                                                                                                                                                                                                                                                                                                                                                                                                                                                                                                                                                                                                                                                                                                                                                                                                                                                                                                                                                                                                                                                                                                                                                                                                                                                                                                                                                                                                                                                                                                                                | Pot Size 200mm 200mm 200mm 200mm 200mm 200mm 150mm                                                                               | Spacing                                                     |                                    |     |
| AsM<br>CE<br>CLJ<br>Dc<br>MCT<br>PP<br>Wf<br>Cg<br>Gt<br>Hv                                                                      | ing Type 3 Mamre Frontage<br>Botanic Name<br>SHRUBS & ACCENTS<br>Acmena smithii var. minor<br>Callistemon 'Endeavour'<br>Callistemon 'Little John'<br>Dodonaea viscosa sub sp. cuneata<br>Melaleuca linariifolia 'Claret Tops'<br>Phormium tenax 'Purpureum'<br>Westringia fruticosa<br>GRASSES AND GROUNDCOVERS<br>Carpobrotus glaucescens<br>Gazania tomentosa<br>Hardenbergia violacea                                                                                                                                                                                                                                                                                                                                                                                                                                                                                                                                                                                                                                                                                                                                                                                                                                                                                                                                                                                                                                               | Common Name Lilly Pilly Bottlebrush Dwarf Bottle Brush Wedge-leaf Hop-bush Honey Myrtle Bronze Flax Coastal Roasemary Pigface Silver Gazania Purple Coral Pea                                                                                                                                                                                                             | Mature Size<br>2 x 2<br>2 x 3<br>1 x 1<br>1 x 2<br>1 x 1<br>1.5 x 1<br>2 x 2<br>.15 x 1<br>.15 x 1<br>.15 x 1<br>.15 x 1                                                                                                                                                                                                                                                                                                                                                                                                                                                                                                                                                                                                                                                                                                                                                                                                                                                                                                                                                                                                                                                                                                                                                                                                                                                                                                                                                                                                                                                                                                                                                                                                                                                                                                                                                                                                                                                                                                                                                                                                                                                                                                                                                                                                                    | Pot Size 200mm 200mm 200mm 200mm 200mm 200mm 150mm 150mm                                                                         | Spacing                                                     |                                    |     |
| AsM<br>CE<br>CLJ<br>Dc<br>MCT<br>PP<br>Wf<br>Cg<br>Gt                                                                            | ing Type 3 Mamre Frontage<br>Botanic Name<br>SHRUBS & ACCENTS<br>Acmena smithii var. minor<br>Callistemon 'Endeavour'<br>Callistemon 'Little John'<br>Dodonaea viscosa sub sp. cuneata<br>Melaleuca linariifolia 'Claret Tops'<br>Phormium tenax 'Purpureum'<br>Westringia fruticosa<br>GRASSES AND GROUNDCOVERS<br>Carpobrotus glaucescens<br>Gazania tomentosa<br>Hardenbergia violacea<br>Lomandra longifolia                                                                                                                                                                                                                                                                                                                                                                                                                                                                                                                                                                                                                                                                                                                                                                                                                                                                                                                                                                                                                        | Common Name Lilly Pilly Bottlebrush Dwarf Bottle Brush Wedge-leaf Hop-bush Honey Myrtle Bronze Flax Coastal Roasemary Pigface Silver Gazania Purple Coral Pea Matt Rush                                                                                                                                                                                                   | Mature Size<br>2 x 2<br>2 x 3<br>1 x 1<br>1 x 2<br>1 x 1<br>1.5 x 1<br>2 x 2<br>.15 x 1<br>.15 x 1                                                                                                                                                                                                                                                                                                                                                                                                                                                                                                                                                                                                                                                                                                                                                                                                                                                                                                                                                                                                                                                                                                                                                                                                                                                                                                                                                                                                                                                                                                                                                                                                                                                                                                                                                                                                                                                                                                                                                                                                                                                                                                                                       | Pot Size 200mm 200mm 200mm 200mm 200mm 200mm 150mm 150mm 150mm                                                                   | Spacing<br>Refer matrix                                     |                                    |     |
| AsM<br>CE<br>CLJ<br>Dc<br>MCT<br>PP<br>Wf<br>Cg<br>Gt<br>Hv                                                                      | ing Type 3 Mamre Frontage<br>Botanic Name<br>SHRUBS & ACCENTS<br>Acmena smithii var. minor<br>Callistemon 'Endeavour'<br>Callistemon 'Little John'<br>Dodonaea viscosa sub sp. cuneata<br>Melaleuca linariifolia 'Claret Tops'<br>Phormium tenax 'Purpureum'<br>Westringia fruticosa<br>GRASSES AND GROUNDCOVERS<br>Carpobrotus glaucescens<br>Gazania tomentosa<br>Hardenbergia violacea<br>Lomandra longifolia<br>Myoporum parvifolium                                                                                                                                                                                                                                                                                                                                                                                                                                                                                                                                                                                                                                                                                                                                                                                                                                                                                                                                                                                                | Common Name Lilly Pilly Bottlebrush Dwarf Bottle Brush Wedge-leaf Hop-bush Honey Myrtle Bronze Flax Coastal Roasemary Pigface Silver Gazania Purple Coral Pea Matt Rush Creeping Boobialla                                                                                                                                                                                | Mature Size<br>2 x 2<br>2 x 3<br>1 x 1<br>1 x 2<br>1 x 1<br>1.5 x 1<br>2 x 2<br>.15 x 1<br>.15  | Pot Size 200mm 200mm 200mm 200mm 200mm 200mm 150mm 150mm 150mm 150mm                                                             | Spacing                                                     |                                    |     |
| AsM<br>CE<br>CLJ<br>Dc<br>MCT<br>PP<br>Wf<br>Gt<br>Hv<br>LI                                                                      | ing Type 3 Mamre Frontage<br>Botanic Name<br>SHRUBS & ACCENTS<br>Acmena smithii var. minor<br>Callistemon 'Endeavour'<br>Callistemon 'Little John'<br>Dodonaea viscosa subsp. cuneata<br>Melaleuca linariifolia 'Claret Tops'<br>Phormium tenax 'Purpureum'<br>Westringia fruticosa<br>GRASSES AND GROUNDCOVERS<br>Carpobrotus glaucescens<br>Gazania tomentosa<br>Hardenbergia violacea<br>Lomandra longifolia<br>Myoporum parvifolium<br>Poa 'Kingsdale'                                                                                                                                                                                                                                                                                                                                                                                                                                                                                                                                                                                                                                                                                                                                                                                                                                                                                                                                                                              | Common Name Lilly Pilly Bottlebrush Dwarf Bottle Brush Wedge-leaf Hop-bush Honey Myrtle Bronze Flax Coastal Roasemary Pigface Silver Gazania Purple Coral Pea Matt Rush                                                                                                                                                                                                   | Mature Size<br>2 x 2<br>2 x 3<br>1 x 1<br>1 x 2<br>1 x 1<br>1.5 x 1<br>2 x 2<br>.15 x 1<br>.15 x 1<br>.15 x 1<br>.15 x 1<br>.15 x 1<br>.3 x 2<br>.3 x .6                                                                                                                                                                                                                                                                                                                                                                                                                                                                                                                                                                                                                                                                                                                                                                                                                                                                                                                                                                                                                                                                                                                                                                                                                                                                                                                                                                                                                                                                                                                                                                                                                                                                                                                                                                                                                                                                                                                                                                                                                                                                                                                                                                                    | Pot Size 200mm 200mm 200mm 200mm 200mm 200mm 150mm 150mm 150mm 150mm 150mm                                                       | Spacing<br>Refer matrix                                     |                                    |     |
| AsM<br>CE<br>CLJ<br>DC<br>MCT<br>PP<br>Wf<br>Cg<br>Gt<br>Hv<br>LI<br>Mp                                                          | ing Type 3 Mamre Frontage<br>Botanic Name<br>SHRUBS & ACCENTS<br>Acmena smithii var. minor<br>Callistemon 'Endeavour'<br>Callistemon 'Little John'<br>Dodonaea viscosa sub sp. cuneata<br>Melaleuca linariifolia 'Claret Tops'<br>Phormium tenax 'Purpureum'<br>Westringia fruticosa<br>GRASSES AND GROUNDCOVERS<br>Carpobrotus glaucescens<br>Gazania tomentosa<br>Hardenbergia violacea<br>Lomandra longifolia<br>Myoporum parvifolium                                                                                                                                                                                                                                                                                                                                                                                                                                                                                                                                                                                                                                                                                                                                                                                                                                                                                                                                                                                                | Common Name Lilly Pilly Bottlebrush Dwarf Bottle Brush Wedge-leaf Hop-bush Honey Myrtle Bronze Flax Coastal Roasemary Pigface Silver Gazania Purple Coral Pea Matt Rush Creeping Boobialla                                                                                                                                                                                | Mature Size<br>2 x 2<br>2 x 3<br>1 x 1<br>1 x 2<br>1 x 1<br>1.5 x 1<br>2 x 2<br>.15 x 1<br>.15  | Pot Size 200mm 200mm 200mm 200mm 200mm 200mm 150mm 150mm 150mm 150mm                                                             | Spacing<br>Refer matrix                                     |                                    |     |
| AsM<br>CE<br>CLJ<br>DC<br>MCT<br>PP<br>Wf<br>Cg<br>Gt<br>Hv<br>LI<br>Mp<br>PK                                                    | ing Type 3 Mamre Frontage<br>Botanic Name<br>SHRUBS & ACCENTS<br>Acmena smithii var. minor<br>Callistemon 'Endeavour'<br>Callistemon 'Little John'<br>Dodonaea viscosa subsp. cuneata<br>Melaleuca linariifolia 'Claret Tops'<br>Phormium tenax 'Purpureum'<br>Westringia fruticosa<br>GRASSES AND GROUNDCOVERS<br>Carpobrotus glaucescens<br>Gazania tomentosa<br>Hardenbergia violacea<br>Lomandra longifolia<br>Myoporum parvifolium<br>Poa 'Kingsdale'                                                                                                                                                                                                                                                                                                                                                                                                                                                                                                                                                                                                                                                                                                                                                                                                                                                                                                                                                                              | Common Name Lilly Pilly Bottlebrush Dwarf Bottle Brush Wedge-leaf Hop-bush Honey Myrtle Bronze Flax Coastal Roasemary Pigface Silver Gazania Purple Coral Pea Matt Rush Creeping Boobialla Tussock Grass                                                                                                                                                                  | Mature Size<br>2 x 2<br>2 x 3<br>1 x 1<br>1 x 2<br>1 x 1<br>1.5 x 1<br>2 x 2<br>.15 x 1<br>.15 x 1<br>.15 x 1<br>.15 x 1<br>.15 x 1<br>.3 x 2<br>.3 x .6                                                                                                                                                                                                                                                                                                                                                                                                                                                                                                                                                                                                                                                                                                                                                                                                                                                                                                                                                                                                                                                                                                                                                                                                                                                                                                                                                                                                                                                                                                                                                                                                                                                                                                                                                                                                                                                                                                                                                                                                                                                                                                                                                                                    | Pot Size 200mm 200mm 200mm 200mm 200mm 200mm 150mm 150mm 150mm 150mm 150mm                                                       | Spacing<br>Refer matrix                                     |                                    |     |
| Asm<br>CE<br>CLJ<br>DC<br>MCT<br>PP<br>Wf<br>Gt<br>Hv<br>LI<br>Mp<br>PK<br>PN<br>Tj                                              | ing Type 3 Mamre Frontage<br>Botanic Name<br>SHRUBS & ACCENTS<br>Acmena smithii var. minor<br>Callistemon 'Endeavour'<br>Callistemon 'Little John'<br>Dodonaea viscosa sub sp. cuneata<br>Melaleuca linariifolia 'Claret Tops'<br>Phormium tenax 'Purpureum'<br>Westringia fruticosa<br>GRASSES AND GROUNDCOVERS<br>Carpobrotus glaucescens<br>Gazania tomentosa<br>Hardenbergia violacea<br>Lomandra longifolia<br>Myoporum parvifolium<br>Poa 'Kingsdale'<br>Pennisetum 'Nafray'<br>Trachelospermum jasminoides                                                                                                                                                                                                                                                                                                                                                                                                                                                                                                                                                                                                                                                                                                                                                                                                                                                                                                                       | Common Name Lilly Pilly Bottlebrush Dwarf Bottle Brush Wedge-leaf Hop-bush Honey Myrtle Bronze Flax Coastal Roasemary Pigface Silver Gazania Purple Coral Pea Matt Rush Creeping Boobialla Tussock Grass Swamp Foxtail Grass                                                                                                                                              | Mature Size<br>2 x 2<br>2 x 3<br>1 x 1<br>1 x 2<br>1 x 1<br>1 x 2<br>1 x 1<br>1.5 x 1<br>2 x 2<br>                                                                                                                                                                                                                                                                                                                                                                                                                                                                                                                                                                                                                                                                                                                                                                                                                                                                                                                                                                                                                                                                                                                                                                                                                                                                                                                                                                                                                                                                                                                                                                                                                                                                                                                                                                                                                                                                                                                                                                                                                                                                                                                                                                                                                                          | Pot Size 200mm 200mm 200mm 200mm 200mm 200mm 100mm 150mm 150mm 150mm 150mm 150mm 150mm                                           | Spacing<br>Refer matrix                                     |                                    |     |
| AsM<br>CE<br>CLJ<br>DC<br>MCT<br>PP<br>Wf<br>Gt<br>Hv<br>LI<br>Mp<br>PK<br>PN<br>Tj                                              | ing Type 3 Mamre Frontage Botanic Name SHRUBS & ACCENTS Acmena smithii var. minor Callistemon 'Endeavour' Callistemon 'Little John' Dodonaea viscosa sub sp. cuneata Melaleuca linariifolia 'Claret Tops' Phormium tenax 'Purpureum' Westringia fruticosa GRASSES AND GROUNDCOVERS Carpobrotus glaucescens Gazania tomentosa Hardenbergia violacea Lomandra longifolia Myoporum parvifolium Poa 'Kingsdale' Pennisetum 'Nafray'                                                                                                                                                                                                                                                                                                                                                                                                                                                                                                                                                                                                                                                                                                                                                                                                                                                                                                                                                                                                         | Common Name Lilly Pilly Bottlebrush Dwarf Bottle Brush Wedge-leaf Hop-bush Honey Myrtle Bronze Flax Coastal Roasemary Pigface Silver Gazania Purple Coral Pea Matt Rush Creeping Boobialla Tussock Grass Swamp Foxtail Grass                                                                                                                                              | Mature Size<br>2 x 2<br>2 x 3<br>1 x 1<br>1 x 2<br>1 x 1<br>1 x 2<br>1 x 1<br>1.5 x 1<br>2 x 2<br>                                                                                                                                                                                                                                                                                                                                                                                                                                                                                                                                                                                                                                                                                                                                                                                                                                                                                                                                                                                                                                                                                                                                                                                                                                                                                                                                                                                                                                                                                                                                                                                                                                                                                                                                                                                                                                                                                                                                                                                                                                                                                                                                                                                                                                          | Pot Size 200mm 200mm 200mm 200mm 200mm 200mm 100mm 150mm 150mm 150mm 150mm 150mm 150mm                                           | Spacing<br>Refer matrix                                     |                                    |     |
| AsM<br>CE<br>CLJ<br>DC<br>MCT<br>PP<br>Wf<br>Cg<br>Gt<br>Hv<br>LI<br>Mp<br>PK<br>PN<br>Tj                                        | ing Type 3 Mamre Frontage<br>Botanic Name<br>SHRUBS & ACCENTS<br>Acmena smithii var. minor<br>Callistemon 'Endeavour'<br>Callistemon 'Little John'<br>Dodonaea viscosa subsp. cuneata<br>Melaleuca linariifolia 'Claret Tops'<br>Phormium tenax 'Purpureum'<br>Westringia fruticosa<br>GRASSES AND GROUNDCOVERS<br>Carpobrotus glaucescens<br>Gazania tomentosa<br>Hardenbergia violacea<br>Lomandra longifolia<br>Myoporum parvifolium<br>Poa 'Kingsdale'<br>Pennisetum 'Nafray'<br>Trachelospermum jasminoides<br>ing Type 4 Boundary Matrix<br>Botanic Name                                                                                                                                                                                                                                                                                                                                                                                                                                                                                                                                                                                                                                                                                                                                                                                                                                                                          | Common Name Lilly Pilly Bottlebrush Dwarf Bottle Brush Wedge-leaf Hop-bush Honey Myrtle Bronze Flax Coastal Roasemary Pigface Silver Gazania Purple Coral Pea Matt Rush Creeping Boobialla Tussock Grass Swamp Foxtail Grass                                                                                                                                              | Mature Size<br>2 x 2<br>2 x 3<br>1 x 1<br>1 x 2<br>1 x 1<br>1 x 2<br>1 x 1<br>1.5 x 1<br>2 x 2<br>                                                                                                                                                                                                                                                                                                                                                                                                                                                                                                                                                                                                                                                                                                                                                                                                                                                                                                                                                                                                                                                                                                                                                                                                                                                                                                                                                                                                                                                                                                                                                                                                                                                                                                                                                                                                                                                                                                                                                                                                                                                                                                                                                                                                                                          | Pot Size 200mm 200mm 200mm 200mm 200mm 200mm 100mm 150mm 150mm 150mm 150mm 150mm 150mm                                           | Spacing<br>Refer matrix                                     |                                    |     |
| AsM<br>CE<br>CLJ<br>Dc<br>MCT<br>PP<br>Wf<br>Cg<br>Gt<br>Hv<br>LI<br>Mp<br>PK<br>PN<br>Tj                                        | ing Type 3 Mamre Frontage Botanic Name SHRUBS & ACCENTS Acmena smithii var. minor Callistemon 'Endeavour' Callistemon 'Little John' Dodonaea viscosa subsp. cuneata Melaleuca linariifolia 'Claret Tops' Phormium tenax 'Purpureum' Westringia fruticosa GRASSES AND GROUNDCOVERS Carpobrotus glaucescens Gazania tomentosa Hardenbergia violacea Lomandra longifolia Myoporum parvifolium Poa 'Kingsdale' Pennisetum 'Nafray' Trachelospermum jasminoides ing Type 4 Boundary Matrix Botanic Name SHRUBS & ACCENTS                                                                                                                                                                                                                                                                                                                                                                                                                                                                                                                                                                                                                                                                                                                                                                                                                                                                                                                     | Common Name Lilly Pilly Bottlebrush Dwarf Bottle Brush Wedge-leaf Hop-bush Honey Myrtle Bronze Flax Coastal Roasemary Pigface Silver Gazania Purple Coral Pea Matt Rush Creeping Boobialla Tussock Grass Swamp Foxtail Grass Star Jasmine Common Name                                                                                                                     | Mature Size<br>2 x 2<br>2 x 3<br>1 x 1<br>1 x 2<br>1 x 1<br>1 x 2<br>1 x 1<br>1.5 x 1<br>2 x 2<br>                                                                                                                                                                                                                                                                                                                                                                                                                                                                                                                                                                                                                                                                                                                                                                                                                                                                                                                                                                                                                                                                                                                                                                                                                                                                                                                                                                                                                                                                                                                                                                                                                                                                                                                                                                                                                                                                                                                                                                                                                                                                                                                                                                                                                                          | Pot Size 200mm 200mm 200mm 200mm 200mm 200mm 200mm 150mm 150mm 150mm 150mm 150mm 150mm 150mm                                     | Spacing<br>Refer matrix                                     |                                    |     |
| AsM<br>CE<br>CLJ<br>Dc<br>MCT<br>PP<br>Wf<br>Cg<br>Gt<br>Hv<br>LI<br>Mp<br>PK<br>PN<br>Tj                                        | ing Type 3 Mamre Frontage<br>Botanic Name<br>SHRUBS & ACCENTS<br>Acmena smithii var. minor<br>Callistemon 'Endeavour'<br>Callistemon 'Little John'<br>Dodonaea viscosa subsp. cuneata<br>Melaleuca linariifolia 'Claret Tops'<br>Phormium tenax 'Purpureum'<br>Westringia fruticosa<br>GRASSES AND GROUNDCOVERS<br>Carpobrotus glaucescens<br>Gazania tomentosa<br>Hardenbergia violacea<br>Lomandra longifolia<br>Myoporum parvifolium<br>Poa 'Kingsdale'<br>Pennisetum 'Nafray'<br>Trachelospermum jasminoides<br>ing Type 4 Boundary Matrix<br>Botanic Name                                                                                                                                                                                                                                                                                                                                                                                                                                                                                                                                                                                                                                                                                                                                                                                                                                                                          | Common Name Lilly Pilly Bottlebrush Dwarf Bottle Brush Wedge-leaf Hop-bush Honey Myrtle Bronze Flax Coastal Roasemary Pigface Silver Gazania Purple Coral Pea Matt Rush Creeping Boobialla Tussock Grass Swamp Foxtail Grass Star Jasmine Common Name Lilly Pilly                                                                                                         | Mature Size<br>2 x 2<br>2 x 3<br>1 x 1<br>1 x 2<br>1 x 1<br>1 x 2<br>1 x 1<br>1.5 x 1<br>2 x 2<br>                                                                                                                                                                                                                                                                                                                                                                                                                                                                                                                                                                                                                                                                                                                                                                                                                                                                                                                                                                                                                                                                                                                                                                                                                                                                                                                                                                                                                                                                                                                                                                                                                                                                                                                                                                                                                                                                                                                                                                                                                                                                                                                                                                                                                                          | Pot Size 200mm 200mm 200mm 200mm 200mm 200mm 200mm 150mm 150mm 150mm 150mm 150mm 150mm 150mm                                     | Spacing Refer matrix Refer matrix Spacing                   |                                    |     |
| AsM<br>CE<br>CLJ<br>Dc<br>MCT<br>PP<br>Wf<br>Gt<br>Hv<br>LI<br>Mp<br>PK<br>PN<br>Tj<br>Plant                                     | ing Type 3 Mamre Frontage Botanic Name SHRUBS & ACCENTS Acmena smithii var. minor Callistemon 'Endeavour' Callistemon 'Little John' Dodonaea viscosa subsp. cuneata Melaleuca linariifolia 'Claret Tops' Phormium tenax 'Purpureum' Westringia fruticosa GRASSES AND GROUNDCOVERS Carpobrotus glaucescens Gazania tomentosa Hardenbergia violacea Lomandra longifolia Myoporum parvifolium Poa 'Kingsdale' Pennisetum 'Nafray' Trachelospermum jasminoides ing Type 4 Boundary Matrix Botanic Name SHRUBS & ACCENTS                                                                                                                                                                                                                                                                                                                                                                                                                                                                                                                                                                                                                                                                                                                                                                                                                                                                                                                     | Common Name Lilly Pilly Bottlebrush Dwarf Bottle Brush Wedge-leaf Hop-bush Honey Myrtle Bronze Flax Coastal Roasemary Pigface Silver Gazania Purple Coral Pea Matt Rush Creeping Boobialla Tussock Grass Swamp Foxtail Grass Star Jasmine Common Name                                                                                                                     | Mature Size<br>2 x 2<br>2 x 3<br>1 x 1<br>1 x 2<br>1 x 1<br>1 x 2<br>1 x 1<br>1.5 x 1<br>2 x 2<br>                                                                                                                                                                                                                                                                                                                                                                                                                                                                                                                                                                                                                                                                                                                                                                                                                                                                                                                                                                                                                                                                                                                                                                                                                                                                                                                                                                                                                                                                                                                                                                                                                                                                                                                                                                                                                                                                                                                                                                                                                                                                                                                                                                                                                                          | Pot Size 200mm 200mm 200mm 200mm 200mm 200mm 200mm 150mm 150mm 150mm 150mm 150mm 150mm 150mm                                     | Spacing<br>Refer matrix                                     |                                    |     |
| Asm<br>CE<br>CLJ<br>Dc<br>MCT<br>PP<br>Wf<br>Gt<br>Hv<br>LI<br>Mp<br>PK<br>PN<br>Tj<br>Plant<br>CE                               | ing Type 3 Mamre Frontage Botanic Name SHRUBS & ACCENTS Acmena smithii var. minor Callistemon 'Endeavour' Callistemon 'Little John' Dodonaea viscosa sub sp. cuneata Melaleuca linariifolia 'Claret Tops' Phormium tenax 'Purpureum' Westringia fruticosa GRASSES AND GROUNDCOVERS Carpobrotus glaucescens Gazania tomentosa Hardenbergia violacea Lomandra longifolia Myoporum parvifolium Poa 'Kingsdale' Pennisetum 'Nafray' Trachelospermum jasminoides ing Type 4 Boundary Matrix Botanic Name SHRUBS & ACCENTS Acmena smithii var. minor                                                                                                                                                                                                                                                                                                                                                                                                                                                                                                                                                                                                                                                                                                                                                                                                                                                                                          | Common Name Lilly Pilly Bottlebrush Dwarf Bottle Brush Wedge-leaf Hop-bush Honey Myrtle Bronze Flax Coastal Roasemary Pigface Silver Gazania Purple Coral Pea Matt Rush Creeping Boobialla Tussock Grass Swamp Foxtail Grass Star Jasmine Common Name Lilly Pilly                                                                                                         | Mature Size<br>2 x 2<br>2 x 3<br>1 x 1<br>1 x 2<br>1 x 1<br>1 x 2<br>1 x 1<br>1.5 x 1<br>2 x 2<br>                                                                                                                                                                                                                                                                                                                                                                                                                                                                                                                                                                                                                                                                                                                                                                                                                                                                                                                                                                                                                                                                                                                                                                                                                                                                                                                                                                                                                                                                                                                                                                                                                                                                                                                                                                                                                                                                                                                                                                                                                                                                                                                                                                                                                                          | Pot Size 200mm 200mm 200mm 200mm 200mm 200mm 200mm 150mm 150mm 150mm 150mm 150mm 150mm 150mm 150mm                               | Spacing Refer matrix Refer matrix Spacing                   |                                    |     |
| Asm<br>CE<br>CLJ<br>Dc<br>MCT<br>PP<br>Wf<br>Gt<br>Hv<br>LI<br>Mp<br>PK<br>PN<br>Tj<br>Plant<br>CE                               | ing Type 3 Mamre Frontage<br>Botanic Name<br>SHRUBS & ACCENTS<br>Acmena smithii var. minor<br>Callistemon 'Endeavour'<br>Callistemon 'Little John'<br>Dodonaea viscosa sub sp. cuneata<br>Melaleuca linariifolia 'Claret Tops'<br>Phormium tenax 'Purpureum'<br>Westringia fruticosa<br>GRASSES AND GROUNDCOVERS<br>Carpobrotus glaucescens<br>Gazania tomentosa<br>Hardenb ergia violacea<br>Lomandra longifolia<br>Myoporum parvifolium<br>Poa 'Kingsdale'<br>Pennisetum 'Nafray'<br>Trachelospermum jasminoides<br>ing Type 4 Boundary Matrix<br>Botanic Name<br>SHRUBS & ACCENTS<br>Acmena smithii var. minor<br>Callistemon 'Endeavour'<br>Dodonaea viscosa sub sp. cuneata                                                                                                                                                                                                                                                                                                                                                                                                                                                                                                                                                                                                                                                                                                                                                        | Common Name Lilly Pilly Bottlebrush Dwarf Bottle Brush Wedge-leaf Hop-bush Honey Myrtle Bronze Flax Coastal Roasemary Pigface Silver Gazania Purple Coral Pea Matt Rush Creeping Boobialla Tussock Grass Swamp Foxtail Grass Star Jasmine Common Name Lilly Pilly Bottlebrush                                                                                             | Mature Size<br>2 x 2<br>2 x 3<br>1 x 1<br>1 x 2<br>1 x 1<br>1 x 2<br>1 x 1<br>1.5 x 1<br>2 x 2<br>.15 x 1<br>.15 x 2<br>.3 x .6<br>.6 x .6<br>.0 3 x 0.3<br>.15 x 2<br>.15 x | Pot Size 200mm 200mm 200mm 200mm 200mm 200mm 200mm 150mm 150mm 150mm 150mm 150mm 150mm 150mm 150mm                               | Spacing Refer matrix Refer matrix Spacing                   |                                    |     |
| Asm<br>CE<br>CLJ<br>DC<br>MCT<br>PP<br>Wf<br>Gt<br>Hv<br>LI<br>Mp<br>PK<br>PN<br>Tj<br>Plant<br>CE                               | ing Type 3 Mamre Frontage<br>Botanic Name<br>SHRUBS & ACCENTS<br>Acmena smithii var. minor<br>Callistemon 'Endeavour'<br>Callistemon 'Little John'<br>Dodonaea viscosa sub sp. cuneata<br>Melaleuca linariifolia 'Claret Tops'<br>Phormium tenax 'Purpureum'<br>Westringia fruticosa<br>GRASSES AND GROUNDCOVERS<br>Carpobrotus glaucescens<br>Gazania tomentosa<br>Hardenbergia violacea<br>Lomandra longifolia<br>Myoporum parvifolium<br>Poa 'Kingsdale'<br>Pennisetum 'Nafray'<br>Trachelospermum jasminoides<br>ing Type 4 Boundary Matrix<br>Botanic Name<br>SHRUBS & ACCENTS<br>Acmena smithii var. minor<br>Callistemon 'Endeavour'<br>Dodonaea viscosa sub sp. cuneata<br>GRASSES AND GROUNDCOVERS                                                                                                                                                                                                                                                                                                                                                                                                                                                                                                                                                                                                                                                                                                                             | Common Name Lilly Pilly Bottlebrush Dwarf Bottle Brush Wedge-leaf Hop-bush Honey Myrtle Bronze Flax Coastal Roasemary Pigface Silver Gazania Purple Coral Pea Matt Rush Creeping Boobialla Tussock Grass Swamp Foxtail Grass Star Jasmine Common Name Lilly Pilly Bottlebrush Wedge-leaf Hop-bush Kedge-leaf Hop-bush                                                     | Mature Size $2 \times 2$ $2 \times 2$ $2 \times 3$ $1 \times 1$ $1 \times 1$ $1 \times 1$ $1.5 \times 1$ $2 \times 2$ .15 $\times 1$ .2 $\times 2$ .3 $\times .6$ .6 $\times .6$ 0.3 $\times 0.3$ .2 $\times 2$ .2 $\times 2$ .2 $\times 2$ .2 $\times 3$ .1 $\times 2$                                                                                                                                                                                                                                                                                                                                                                                                                                                                                                                                                                                                                                                                                                                                                                                                                                                                                                                                                                                                                                                                                                                                                                                                                                                                                                                                                                                                                                                                                                                                                                                                                                                                                                                                                                                                      | Pot Size 200mm 200mm 200mm 200mm 200mm 200mm 200mm 150mm 150mm 150mm 150mm 150mm 150mm 150mm 150mm 150mm                         | Spacing Refer matrix Refer matrix Spacing                   |                                    |     |
| Asm<br>CE<br>CLJ<br>Dc<br>MCT<br>PP<br>Wf<br>Cg<br>Gt<br>Hv<br>LI<br>Mp<br>PK<br>PN<br>Tj<br>Plant<br>CE<br>Dc                   | ing Type 3 Mamre Frontage<br>Botanic Name<br>SHRUBS & ACCENTS<br>Acmena smithii var. minor<br>Callistemon 'Endeavour'<br>Callistemon 'Little John'<br>Dodonaea viscosa sub sp. cuneata<br>Melaleuca linariifolia 'Claret Tops'<br>Phormium tenax 'Purpureum'<br>Westringia fruticosa<br>GRASSES AND GROUNDCOVERS<br>Carpobrotus glaucescens<br>Gazania tomentosa<br>Hardenb ergia violacea<br>Lomandra longifolia<br>Myoporum parvifolium<br>Poa 'Kingsdale'<br>Pennisetum 'Nafray'<br>Trachelospermum jasminoides<br>ing Type 4 Boundary Matrix<br>Botanic Name<br>SHRUBS & ACCENTS<br>Acmena smithii var. minor<br>Callistemon 'Endeavour'<br>Dodonaea viscosa sub sp. cuneata                                                                                                                                                                                                                                                                                                                                                                                                                                                                                                                                                                                                                                                                                                                                                        | Common Name Lilly Pilly Bottlebrush Dwarf Bottle Brush Wedge-leaf Hop-bush Honey Myrtle Bronze Flax Coastal Roasemary Pigface Silver Gazania Purple Coral Pea Matt Rush Creeping Boobialla Tussock Grass Swamp Foxtail Grass Star Jasmine Common Name Lilly Pilly Bottlebrush                                                                                             | Mature Size<br>2 x 2<br>2 x 3<br>1 x 1<br>1 x 2<br>1 x 1<br>1 x 2<br>1 x 1<br>1.5 x 1<br>2 x 2<br>.15 x 1<br>.15 x 2<br>.3 x .6<br>.6 x .6<br>.0 3 x 0.3<br>.15 x 2<br>.15 x | Pot Size 200mm 200mm 200mm 200mm 200mm 200mm 200mm 150mm                   | Spacing Refer matrix Refer matrix Spacing                   |                                    |     |
| Asm<br>CE<br>CLJ<br>Dc<br>MCT<br>PP<br>Wf<br>Gt<br>Hv<br>LI<br>Mp<br>PK<br>PN<br>Tj<br>Plant<br>CE                               | ing Type 3 Mamre Frontage<br>Botanic Name<br>SHRUBS & ACCENTS<br>Acmena smithii var. minor<br>Callistemon 'Endeavour'<br>Callistemon 'Little John'<br>Dodonaea viscosa sub sp. cuneata<br>Melaleuca linariifolia 'Claret Tops'<br>Phormium tenax 'Purpureum'<br>Westringia fruticosa<br>GRASSES AND GROUNDCOVERS<br>Carpobrotus glaucescens<br>Gazania tomentosa<br>Hardenbergia violacea<br>Lomandra longifolia<br>Myoporum parvifolium<br>Poa 'Kingsdale'<br>Pennisetum 'Nafray'<br>Trachelospermum jasminoides<br>ing Type 4 Boundary Matrix<br>Botanic Name<br>SHRUBS & ACCENTS<br>Acmena smithii var. minor<br>Callistemon 'Endeavour'<br>Dodonaea viscosa sub sp. cuneata<br>GRASSES AND GROUNDCOVERS                                                                                                                                                                                                                                                                                                                                                                                                                                                                                                                                                                                                                                                                                                                             | Common Name Lilly Pilly Bottlebrush Dwarf Bottle Brush Wedge-leaf Hop-bush Honey Myrtle Bronze Flax Coastal Roasemary Pigface Silver Gazania Purple Coral Pea Matt Rush Creeping Boobialla Tussock Grass Swamp Foxtail Grass Star Jasmine Common Name Lilly Pilly Bottlebrush Wedge-leaf Hop-bush Kedge-leaf Hop-bush                                                     | Mature Size $2 \times 2$ $2 \times 2$ $2 \times 3$ $1 \times 1$ $1 \times 1$ $1 \times 1$ $1.5 \times 1$ $2 \times 2$ .15 $\times 1$ .2 $\times 2$ .3 $\times .6$ .6 $\times .6$ 0.3 $\times 0.3$ .2 $\times 2$ .2 $\times 2$ .2 $\times 2$ .2 $\times 3$ .1 $\times 2$                                                                                                                                                                                                                                                                                                                                                                                                                                                                                                                                                                                                                                                                                                                                                                                                                                                                                                                                                                                                                                                                                                                                                                                                                                                                                                                                                                                                                                                                                                                                                                                                                                                                                                                                                                                                      | Pot Size 200mm 200mm 200mm 200mm 200mm 200mm 200mm 150mm 150mm 150mm 150mm 150mm 150mm 150mm 150mm 150mm                         | Spacing Refer matrix Refer matrix Spacing                   |                                    |     |
| Asm<br>CE<br>CLJ<br>DC<br>MCT<br>PP<br>Wf<br>Cg<br>Gt<br>Hv<br>LI<br>Mp<br>PK<br>PN<br>Tj<br>PIant<br>CE<br>Dc<br>Cg<br>Ci       | ing Type 3 Mamre Frontage<br>Botanic Name<br>SHRUBS & ACCENTS<br>Acmena smithii var. minor<br>Callistemon 'Endeavour'<br>Callistemon 'Little John'<br>Dodonaea viscosa subsp. cuneata<br>Melaleuca linariifolia 'Claret Tops'<br>Phormium tenax 'Purpureum'<br>Westringia fruticosa<br>GRASSES AND GROUNDCOVERS<br>Carpobrotus glaucescens<br>Gazania tomentosa<br>Hardenbergia violacea<br>Lomandra longifolia<br>Myoporum parvifolium<br>Poa 'Kingsdale'<br>Pennisetum 'Nafray'<br>Trachelospermum jasminoides<br>ing Type 4 Boundary Matrix<br>Botanic Name<br>SHRUBS & ACCENTS<br>Acmena smithii var. minor<br>Callistemon 'Endeavour'<br>Dodonaea viscosa subsp. cuneata<br>GRASSES AND GROUNDCOVERS<br>Carpobrotus glaucescens                                                                                                                                                                                                                                                                                                                                                                                                                                                                                                                                                                                                                                                                                                    | Common Name Lilly Pilly Bottlebrush Dwarf Bottle Brush Wedge-leaf Hop-bush Honey Myrtle Bronze Flax Coastal Roasemary Pigface Silver Gazania Purple Coral Pea Matt Rush Creeping Boobialla Tussock Grass Swamp Foxtail Grass Star Jasmine Common Name Lilly Pilly Bottlebrush Wedge-leaf Hop-bush Kedge-leaf Hop-bush                                                     | Mature Size $2 \times 2$ $2 \times 2$ $2 \times 3$ $1 \times 1$ $1 \times 1$ $1 \times 1$ $1.5 \times 1$ $2 \times 2$ .15 $\times 1$ .2 $\times 2$ .3 $\times 0.3$ .3 $\times 1$ .2 $\times 2$ .3 $\times 1$ .15 $\times 1$                                                                                                                                                                                                                                                                                                                                                                                                                                                                                                                                                                                                                                                                                                                                                                                                                                                                                                                                                                                                                                                                                                                                                                                                                                                                                                                                                                                                                                                                                                                                                                                                                                                                                                                                                                                                                                                                                                                                            | Pot Size 200mm 200mm 200mm 200mm 200mm 200mm 200mm 150mm                   | Spacing Refer matrix Refer matrix Spacing                   |                                    |     |
| Asm<br>CE<br>CLJ<br>DC<br>MCT<br>PP<br>Wf<br>Gt<br>Hv<br>LI<br>Mp<br>PK<br>PN<br>Tj<br>Plant<br>CE<br>DC                         | ing Type 3 Mamre Frontage<br>Botanic Name<br>SHRUBS & ACCENTS<br>Acmena smithii var. minor<br>Callistemon 'Endeavour'<br>Callistemon 'Little John'<br>Dodonaea viscosa subsp. cuneata<br>Melaleuca linariifolia 'Claret Tops'<br>Phormium tenax 'Purpureum'<br>Westringia fruticosa<br>GRASSES AND GROUNDCOVERS<br>Carpobrotus glaucescens<br>Gazania tomentosa<br>Hardenbergia violacea<br>Lomandra longifolia<br>Myoporum parvifolium<br>Poa 'Kingsdale'<br>Pennisetum 'Nafray'<br>Trachelospermum jasminoides<br>ing Type 4 Boundary Matrix<br>Botanic Name<br>SHRUBS & ACCENTS<br>Acmena smithii var. minor<br>Callistemon 'Endeavour'<br>Dodonaea viscosa subsp. cuneata<br>GRASSES AND GROUNDCOVERS<br>Carpobrotus glaucescens<br>Carpobrotus glaucescens                                                                                                                                                                                                                                                                                                                                                                                           | Common Name Lilly Pilly Bottlebrush Dwarf Bottle Brush Wedge-leaf Hop-bush Honey Myrtle Bronze Flax Coastal Roasemary Pigface Silver Gazania Purple Coral Pea Matt Rush Creeping Boobialla Tussock Grass Swamp Foxtail Grass Star Jasmine Lilly Pilly Bottlebrush Wedge-leaf Hop-bush Pigface Pigface Pigface Pigface Pigface                                             | Mature Size $2 \times 2$ $2 \times 2$ $2 \times 3$ $1 \times 1$ $1 \times 1$ $1 \times 1$ $1.5 \times 1$ $2 \times 2$ $3 \times 2$ $3 \times 6$ $.6 \times .6$ $0.3 \times 0.3$ Mature Size         (h x w) (m) $2 \times 2$ $2 \times 3$ $1 \times 2$                                                                                                                                                                                                                                                                                                                                                                                                                                                                                                                                                                                                                                                                                                                                                                                                                                                                                                                                                                                                                                                                                                                                                                                                                                                                                                                                                                                                                                                                                                                                                                                                                                                                                                                                                                                                                                                                                                                                                                                                                                                                                      | Pot Size 200mm 200mm 200mm 200mm 200mm 200mm 200mm 200mm 150mm       | Spacing Refer matrix Refer matrix Spacing                   |                                    |     |
| Asm<br>CE<br>CLJ<br>DC<br>MCT<br>PP<br>Wf<br>Cg<br>Gt<br>Hv<br>LI<br>Mp<br>PK<br>PN<br>Tj<br>Plant<br>CE<br>Dc<br>Ci<br>Hv       | ing Type 3 Mamre Frontage<br>Botanic Name<br>SHRUBS & ACCENTS<br>Acmena smithii var. minor<br>Callistemon 'Endeavour'<br>Callistemon 'Little John'<br>Dodonaea viscosa subsp. cuneata<br>Melaleuca linariifolia 'Claret Tops'<br>Phormium tenax 'Purpureum'<br>Westringia fruticosa<br>GRASSES AND GROUNDCOVERS<br>Carpobrotus glaucescens<br>Gazania tomentosa<br>Hardenbergia violacea<br>Lomandra longifolia<br>Myoporum parvifolium<br>Poa 'Kingsdale'<br>Pennisetum 'Nafray'<br>Trachelospermum jasminoides<br>ing Type 4 Boundary Matrix<br>Botanic Name<br>SHRUBS & ACCENTS<br>Acmena smithii var. minor<br>Callistemon 'Endeavour'<br>Dodonaea viscosa subsp. cuneata<br>GRASSES AND GROUNDCOVERS<br>Carpobrotus glaucescens<br>Carpobrotus glaucescens | Common Name Lilly Pilly Bottlebrush Dwarf Bottle Brush Wedge-leaf Hop-bush Honey Myrtle Bronze Flax Coastal Roasemary Pigface Silver Gazania Purple Coral Pea Matt Rush Creeping Boobialla Tussock Grass Swamp Foxtail Grass Star Jasmine Lilly Pilly Bottlebrush Wedge-leaf Hop-bush Lilly Pilly Bottlebrush Wedge-leaf Hop-bush Pigface Pigface Pigface Pigface Pigface | Mature Size $2 \times 2$ $2 \times 2$ $2 \times 3$ $1 \times 1$ $1 \times 2$ $1 \times 1$ $1 \times 2$ $1 \times 1$ $1.5 \times 1$ $2 \times 2$ $3 \times 2$ $2 \times 2$ $2 \times 2$ $2 \times 2$ $2 \times 3$ $1 \times 2$ $-1 \times 2$                                                                                                                                                                                                                                                                                                                                                                                                                                                                                                                                                                                                                                                                                                                                                                                                                                                                                                                                                                                                                                                                                                                                                                                                                                                                                                                                                                                                                                                                                                                                                                                                                                                                                     | Pot Size 200mm 200mm 200mm 200mm 200mm 200mm 200mm 200mm 150mm | Spacing Refer matrix Refer matrix Refer matrix Refer matrix |                                    |     |
| AsM<br>CE<br>CLJ<br>Dc<br>MCT<br>PP<br>Wf<br>Gt<br>Hv<br>LI<br>Mp<br>PK<br>PN<br>Tj<br>Plant<br>Cg<br>Cl<br>Dc<br>Ci<br>Hv<br>Gt | ing Type 3 Mamre Frontage<br>Botanic Name<br>SHRUBS & ACCENTS<br>Acmena smithii var. minor<br>Callistemon 'Endeavour'<br>Callistemon 'Little John'<br>Dodonaea viscosa subsp. cuneata<br>Melaleuca linariifolia 'Claret Tops'<br>Phormium tenax 'Purpureum'<br>Westringia fruticosa<br>GRASSES AND GROUNDCOVERS<br>Carpobrotus glaucescens<br>Gazania tomentosa<br>Hardenbergia violacea<br>Lomandra longifolia<br>Myoporum parvifolium<br>Poa 'Kingsdale'<br>Pennisetum 'Nafray'<br>Trachelospermum jasminoides<br>ing Type 4 Boundary Matrix<br>Botanic Name<br>SHRUBS & ACCENTS<br>Acmena smithii var. minor<br>Callistemon 'Endeavour'<br>Dodonaea viscosa subsp. cuneata<br>GRASSES AND GROUNDCOVERS<br>Carpobrotus glaucescens<br>Carpobrotus glaucescens                                                                                  | Common Name Lilly Pilly Bottlebrush Dwarf Bottle Brush Wedge-leaf Hop-bush Honey Myrtle Bronze Flax Coastal Roasemary Pigface Silver Gazania Purple Coral Pea Matt Rush Creeping Boobialla Tussock Grass Swamp Foxtail Grass Star Jasmine Common Name Lilly Pilly Bottlebrush Wedge-leaf Hop-bush Pigface Pigface Pigface Pigface Pigface Pigface Pigface                 | Mature Size $2 \times 2$ $2 \times 2$ $2 \times 3$ $1 \times 1$ $1.5 \times 1$ $2 \times 2$ $3$ $1 \times 1$ $3 \times 2$ $3 \times 6$ $.6 \times .6$ $0.3 \times 0.3$ $4 \times .4$ $2 \times 2$ $2 \times 3$ $1 \times 2$ $2 \times 2$ $2 \times 3$ $1 \times 2$ $2 \times 2$ $2 \times 3$ $1 \times 2$ $2 \times 2$ $2 \times 3$ $1 \times 2$ $2 \times 3$ $1 \times 2$ $2 \times 3$ $1 \times 2$                                                                                                                                                                                                                                                                                                                                                                                                                                                                                                                                                                                                                                                                                                                                                                                                                                                                                                                                                                                                                                                                                                                                                                                                                                                                                                                                                                                                                                                                                                                                                                                                                                                                                                                                                                                                                                                                                    | Pot Size 200mm 200mm 200mm 200mm 200mm 200mm 200mm 200mm 150mm       | Spacing Refer matrix Refer matrix Refer matrix Refer matrix |                                    |     |