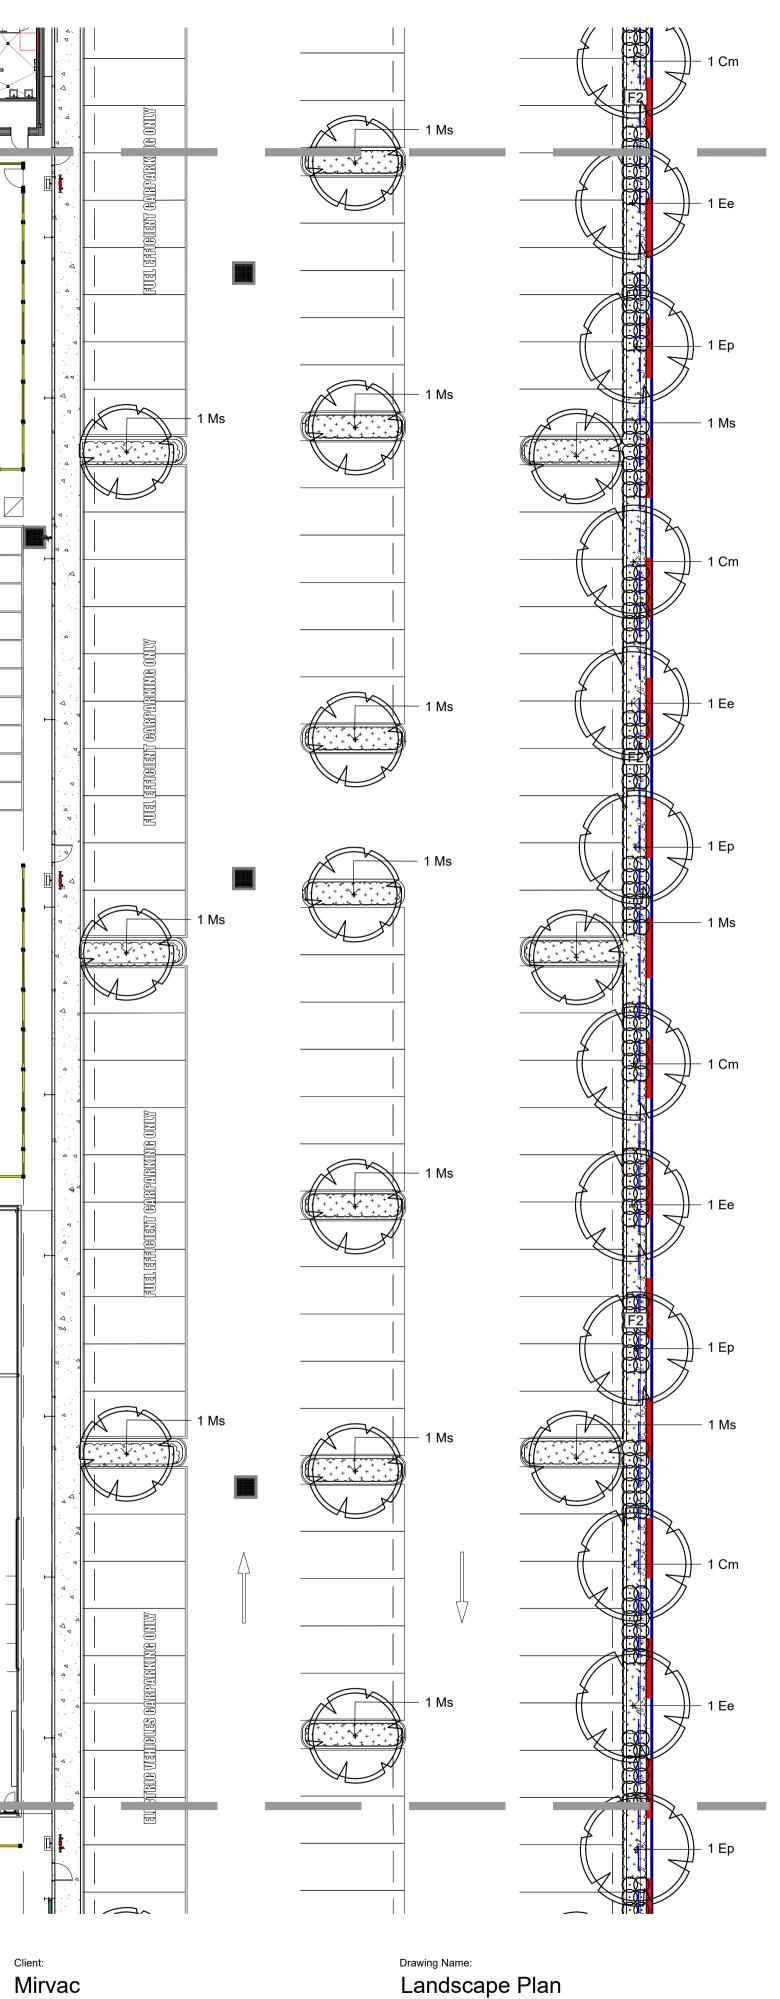

# Aspect Industrial Estate - Lot 9 (On Lot Works) Mamre Road, Kemps Creek Landscape Package **Drawing Schedule**

|                                                                                                                                  | Botanic Name                                                                                                                                                                                                                                                                                                                                                                                                                                                                                                                                                                                                                                                                                                                                                                                                                                                                                                                                                                                                                                                                                                                                                                                                                                                                                                                                                                                                                            | Common Name                                                                                                                                                                                                                                                                                                                                                               | Mature Size                                                                                                                                                                                                                                                                                                                                                                                                                                                                                                                                                                                                                                                                                                                                                                                                                                                                                                                                                                                                                                                                                                                                                                                                                                                                                                                                                                                                                                                                                                                                                                                                                                                                                                                                                                                                                                                                                                                                                                                                                                                                                                                                                                                                                                                                                                                                 | Pot Size                                                                                                                         | Spacing                                                     | Endemic<br>Vegetation<br>Community | DCP |
|----------------------------------------------------------------------------------------------------------------------------------|-----------------------------------------------------------------------------------------------------------------------------------------------------------------------------------------------------------------------------------------------------------------------------------------------------------------------------------------------------------------------------------------------------------------------------------------------------------------------------------------------------------------------------------------------------------------------------------------------------------------------------------------------------------------------------------------------------------------------------------------------------------------------------------------------------------------------------------------------------------------------------------------------------------------------------------------------------------------------------------------------------------------------------------------------------------------------------------------------------------------------------------------------------------------------------------------------------------------------------------------------------------------------------------------------------------------------------------------------------------------------------------------------------------------------------------------|---------------------------------------------------------------------------------------------------------------------------------------------------------------------------------------------------------------------------------------------------------------------------------------------------------------------------------------------------------------------------|---------------------------------------------------------------------------------------------------------------------------------------------------------------------------------------------------------------------------------------------------------------------------------------------------------------------------------------------------------------------------------------------------------------------------------------------------------------------------------------------------------------------------------------------------------------------------------------------------------------------------------------------------------------------------------------------------------------------------------------------------------------------------------------------------------------------------------------------------------------------------------------------------------------------------------------------------------------------------------------------------------------------------------------------------------------------------------------------------------------------------------------------------------------------------------------------------------------------------------------------------------------------------------------------------------------------------------------------------------------------------------------------------------------------------------------------------------------------------------------------------------------------------------------------------------------------------------------------------------------------------------------------------------------------------------------------------------------------------------------------------------------------------------------------------------------------------------------------------------------------------------------------------------------------------------------------------------------------------------------------------------------------------------------------------------------------------------------------------------------------------------------------------------------------------------------------------------------------------------------------------------------------------------------------------------------------------------------------|----------------------------------------------------------------------------------------------------------------------------------|-------------------------------------------------------------|------------------------------------|-----|
|                                                                                                                                  |                                                                                                                                                                                                                                                                                                                                                                                                                                                                                                                                                                                                                                                                                                                                                                                                                                                                                                                                                                                                                                                                                                                                                                                                                                                                                                                                                                                                                                         |                                                                                                                                                                                                                                                                                                                                                                           | (h x w) (m)                                                                                                                                                                                                                                                                                                                                                                                                                                                                                                                                                                                                                                                                                                                                                                                                                                                                                                                                                                                                                                                                                                                                                                                                                                                                                                                                                                                                                                                                                                                                                                                                                                                                                                                                                                                                                                                                                                                                                                                                                                                                                                                                                                                                                                                                                                                                 |                                                                                                                                  |                                                             |                                    |     |
| _                                                                                                                                | TREES                                                                                                                                                                                                                                                                                                                                                                                                                                                                                                                                                                                                                                                                                                                                                                                                                                                                                                                                                                                                                                                                                                                                                                                                                                                                                                                                                                                                                                   |                                                                                                                                                                                                                                                                                                                                                                           |                                                                                                                                                                                                                                                                                                                                                                                                                                                                                                                                                                                                                                                                                                                                                                                                                                                                                                                                                                                                                                                                                                                                                                                                                                                                                                                                                                                                                                                                                                                                                                                                                                                                                                                                                                                                                                                                                                                                                                                                                                                                                                                                                                                                                                                                                                                                             | 400                                                                                                                              |                                                             |                                    |     |
| Cgu                                                                                                                              | Carealopetalum gummiferum                                                                                                                                                                                                                                                                                                                                                                                                                                                                                                                                                                                                                                                                                                                                                                                                                                                                                                                                                                                                                                                                                                                                                                                                                                                                                                                                                                                                               | NSW Christmas Bush                                                                                                                                                                                                                                                                                                                                                        | 5 x 2                                                                                                                                                                                                                                                                                                                                                                                                                                                                                                                                                                                                                                                                                                                                                                                                                                                                                                                                                                                                                                                                                                                                                                                                                                                                                                                                                                                                                                                                                                                                                                                                                                                                                                                                                                                                                                                                                                                                                                                                                                                                                                                                                                                                                                                                                                                                       | 100L                                                                                                                             | As Shown                                                    |                                    |     |
| Cm                                                                                                                               | Corymbia maculata                                                                                                                                                                                                                                                                                                                                                                                                                                                                                                                                                                                                                                                                                                                                                                                                                                                                                                                                                                                                                                                                                                                                                                                                                                                                                                                                                                                                                       | Spotted Gum                                                                                                                                                                                                                                                                                                                                                               | 30 x 8                                                                                                                                                                                                                                                                                                                                                                                                                                                                                                                                                                                                                                                                                                                                                                                                                                                                                                                                                                                                                                                                                                                                                                                                                                                                                                                                                                                                                                                                                                                                                                                                                                                                                                                                                                                                                                                                                                                                                                                                                                                                                                                                                                                                                                                                                                                                      | 200L                                                                                                                             | As Shown                                                    |                                    |     |
| Ec                                                                                                                               | Eucalyptus crebra                                                                                                                                                                                                                                                                                                                                                                                                                                                                                                                                                                                                                                                                                                                                                                                                                                                                                                                                                                                                                                                                                                                                                                                                                                                                                                                                                                                                                       | Narrow-leaved ironbark                                                                                                                                                                                                                                                                                                                                                    | 35 x 15                                                                                                                                                                                                                                                                                                                                                                                                                                                                                                                                                                                                                                                                                                                                                                                                                                                                                                                                                                                                                                                                                                                                                                                                                                                                                                                                                                                                                                                                                                                                                                                                                                                                                                                                                                                                                                                                                                                                                                                                                                                                                                                                                                                                                                                                                                                                     | 100L                                                                                                                             | As Shown                                                    |                                    |     |
| Ee                                                                                                                               | Eucalyptus eugenioides                                                                                                                                                                                                                                                                                                                                                                                                                                                                                                                                                                                                                                                                                                                                                                                                                                                                                                                                                                                                                                                                                                                                                                                                                                                                                                                                                                                                                  | Thin leaved stringybark                                                                                                                                                                                                                                                                                                                                                   | 20 x 8                                                                                                                                                                                                                                                                                                                                                                                                                                                                                                                                                                                                                                                                                                                                                                                                                                                                                                                                                                                                                                                                                                                                                                                                                                                                                                                                                                                                                                                                                                                                                                                                                                                                                                                                                                                                                                                                                                                                                                                                                                                                                                                                                                                                                                                                                                                                      | 200L                                                                                                                             | As Shown                                                    |                                    |     |
| Ep                                                                                                                               | Eucalyptus punctata                                                                                                                                                                                                                                                                                                                                                                                                                                                                                                                                                                                                                                                                                                                                                                                                                                                                                                                                                                                                                                                                                                                                                                                                                                                                                                                                                                                                                     | Grey Gum                                                                                                                                                                                                                                                                                                                                                                  | 25 x 8                                                                                                                                                                                                                                                                                                                                                                                                                                                                                                                                                                                                                                                                                                                                                                                                                                                                                                                                                                                                                                                                                                                                                                                                                                                                                                                                                                                                                                                                                                                                                                                                                                                                                                                                                                                                                                                                                                                                                                                                                                                                                                                                                                                                                                                                                                                                      | 200L                                                                                                                             | As Shown                                                    |                                    |     |
| Fa                                                                                                                               | Flindersia australis                                                                                                                                                                                                                                                                                                                                                                                                                                                                                                                                                                                                                                                                                                                                                                                                                                                                                                                                                                                                                                                                                                                                                                                                                                                                                                                                                                                                                    | Crow's Ash                                                                                                                                                                                                                                                                                                                                                                | 12 x 7                                                                                                                                                                                                                                                                                                                                                                                                                                                                                                                                                                                                                                                                                                                                                                                                                                                                                                                                                                                                                                                                                                                                                                                                                                                                                                                                                                                                                                                                                                                                                                                                                                                                                                                                                                                                                                                                                                                                                                                                                                                                                                                                                                                                                                                                                                                                      | 100L                                                                                                                             | As Shown                                                    |                                    |     |
| Ηf                                                                                                                               | Hymenosporum flavum                                                                                                                                                                                                                                                                                                                                                                                                                                                                                                                                                                                                                                                                                                                                                                                                                                                                                                                                                                                                                                                                                                                                                                                                                                                                                                                                                                                                                     | Native Frangipani                                                                                                                                                                                                                                                                                                                                                         | 8 x 5                                                                                                                                                                                                                                                                                                                                                                                                                                                                                                                                                                                                                                                                                                                                                                                                                                                                                                                                                                                                                                                                                                                                                                                                                                                                                                                                                                                                                                                                                                                                                                                                                                                                                                                                                                                                                                                                                                                                                                                                                                                                                                                                                                                                                                                                                                                                       | 100L                                                                                                                             | As Shown                                                    |                                    |     |
| Мs                                                                                                                               | Melaleuca styphelioides                                                                                                                                                                                                                                                                                                                                                                                                                                                                                                                                                                                                                                                                                                                                                                                                                                                                                                                                                                                                                                                                                                                                                                                                                                                                                                                                                                                                                 | Prickly Leaved Paperbark                                                                                                                                                                                                                                                                                                                                                  | 8 x 6                                                                                                                                                                                                                                                                                                                                                                                                                                                                                                                                                                                                                                                                                                                                                                                                                                                                                                                                                                                                                                                                                                                                                                                                                                                                                                                                                                                                                                                                                                                                                                                                                                                                                                                                                                                                                                                                                                                                                                                                                                                                                                                                                                                                                                                                                                                                       | 200L                                                                                                                             | As Shown                                                    |                                    |     |
|                                                                                                                                  |                                                                                                                                                                                                                                                                                                                                                                                                                                                                                                                                                                                                                                                                                                                                                                                                                                                                                                                                                                                                                                                                                                                                                                                                                                                                                                                                                                                                                                         |                                                                                                                                                                                                                                                                                                                                                                           |                                                                                                                                                                                                                                                                                                                                                                                                                                                                                                                                                                                                                                                                                                                                                                                                                                                                                                                                                                                                                                                                                                                                                                                                                                                                                                                                                                                                                                                                                                                                                                                                                                                                                                                                                                                                                                                                                                                                                                                                                                                                                                                                                                                                                                                                                                                                             |                                                                                                                                  |                                                             |                                    |     |
|                                                                                                                                  | SHRUBS & ACCENTS                                                                                                                                                                                                                                                                                                                                                                                                                                                                                                                                                                                                                                                                                                                                                                                                                                                                                                                                                                                                                                                                                                                                                                                                                                                                                                                                                                                                                        |                                                                                                                                                                                                                                                                                                                                                                           |                                                                                                                                                                                                                                                                                                                                                                                                                                                                                                                                                                                                                                                                                                                                                                                                                                                                                                                                                                                                                                                                                                                                                                                                                                                                                                                                                                                                                                                                                                                                                                                                                                                                                                                                                                                                                                                                                                                                                                                                                                                                                                                                                                                                                                                                                                                                             |                                                                                                                                  |                                                             |                                    |     |
| As                                                                                                                               | Acmena smithii var. minor                                                                                                                                                                                                                                                                                                                                                                                                                                                                                                                                                                                                                                                                                                                                                                                                                                                                                                                                                                                                                                                                                                                                                                                                                                                                                                                                                                                                               | Lilly Pilly                                                                                                                                                                                                                                                                                                                                                               | 2 x 2                                                                                                                                                                                                                                                                                                                                                                                                                                                                                                                                                                                                                                                                                                                                                                                                                                                                                                                                                                                                                                                                                                                                                                                                                                                                                                                                                                                                                                                                                                                                                                                                                                                                                                                                                                                                                                                                                                                                                                                                                                                                                                                                                                                                                                                                                                                                       | 300mm                                                                                                                            | As Shown                                                    |                                    |     |
| CLJ                                                                                                                              | Callistemon 'Little John'                                                                                                                                                                                                                                                                                                                                                                                                                                                                                                                                                                                                                                                                                                                                                                                                                                                                                                                                                                                                                                                                                                                                                                                                                                                                                                                                                                                                               | Dwarf Bottle Brush                                                                                                                                                                                                                                                                                                                                                        | 1 x 1                                                                                                                                                                                                                                                                                                                                                                                                                                                                                                                                                                                                                                                                                                                                                                                                                                                                                                                                                                                                                                                                                                                                                                                                                                                                                                                                                                                                                                                                                                                                                                                                                                                                                                                                                                                                                                                                                                                                                                                                                                                                                                                                                                                                                                                                                                                                       | 300mm                                                                                                                            | As Shown                                                    |                                    |     |
|                                                                                                                                  | Loropetalum 'Purple Pixie'                                                                                                                                                                                                                                                                                                                                                                                                                                                                                                                                                                                                                                                                                                                                                                                                                                                                                                                                                                                                                                                                                                                                                                                                                                                                                                                                                                                                              | Peack                                                                                                                                                                                                                                                                                                                                                                     | .5 x 1.2                                                                                                                                                                                                                                                                                                                                                                                                                                                                                                                                                                                                                                                                                                                                                                                                                                                                                                                                                                                                                                                                                                                                                                                                                                                                                                                                                                                                                                                                                                                                                                                                                                                                                                                                                                                                                                                                                                                                                                                                                                                                                                                                                                                                                                                                                                                                    | 300mm                                                                                                                            | As Shown                                                    |                                    |     |
|                                                                                                                                  | Melaleuca linariifolia 'Claret Tops'                                                                                                                                                                                                                                                                                                                                                                                                                                                                                                                                                                                                                                                                                                                                                                                                                                                                                                                                                                                                                                                                                                                                                                                                                                                                                                                                                                                                    | Honey Myrtle                                                                                                                                                                                                                                                                                                                                                              | 1 x 1                                                                                                                                                                                                                                                                                                                                                                                                                                                                                                                                                                                                                                                                                                                                                                                                                                                                                                                                                                                                                                                                                                                                                                                                                                                                                                                                                                                                                                                                                                                                                                                                                                                                                                                                                                                                                                                                                                                                                                                                                                                                                                                                                                                                                                                                                                                                       | 300mm                                                                                                                            | As Shown                                                    |                                    |     |
|                                                                                                                                  | •                                                                                                                                                                                                                                                                                                                                                                                                                                                                                                                                                                                                                                                                                                                                                                                                                                                                                                                                                                                                                                                                                                                                                                                                                                                                                                                                                                                                                                       |                                                                                                                                                                                                                                                                                                                                                                           |                                                                                                                                                                                                                                                                                                                                                                                                                                                                                                                                                                                                                                                                                                                                                                                                                                                                                                                                                                                                                                                                                                                                                                                                                                                                                                                                                                                                                                                                                                                                                                                                                                                                                                                                                                                                                                                                                                                                                                                                                                                                                                                                                                                                                                                                                                                                             |                                                                                                                                  |                                                             |                                    |     |
|                                                                                                                                  | Pittosporum 'Miss Muffet'                                                                                                                                                                                                                                                                                                                                                                                                                                                                                                                                                                                                                                                                                                                                                                                                                                                                                                                                                                                                                                                                                                                                                                                                                                                                                                                                                                                                               | Miss Muffet Pittosporum                                                                                                                                                                                                                                                                                                                                                   | 1 x 1                                                                                                                                                                                                                                                                                                                                                                                                                                                                                                                                                                                                                                                                                                                                                                                                                                                                                                                                                                                                                                                                                                                                                                                                                                                                                                                                                                                                                                                                                                                                                                                                                                                                                                                                                                                                                                                                                                                                                                                                                                                                                                                                                                                                                                                                                                                                       | 300mm                                                                                                                            | As Shown                                                    |                                    |     |
| ROP                                                                                                                              | Rhaphiolepis 'Oriental Pearl'                                                                                                                                                                                                                                                                                                                                                                                                                                                                                                                                                                                                                                                                                                                                                                                                                                                                                                                                                                                                                                                                                                                                                                                                                                                                                                                                                                                                           | Indian Hawthorn                                                                                                                                                                                                                                                                                                                                                           | 1 X 1                                                                                                                                                                                                                                                                                                                                                                                                                                                                                                                                                                                                                                                                                                                                                                                                                                                                                                                                                                                                                                                                                                                                                                                                                                                                                                                                                                                                                                                                                                                                                                                                                                                                                                                                                                                                                                                                                                                                                                                                                                                                                                                                                                                                                                                                                                                                       | 300mm                                                                                                                            | As Shown                                                    |                                    |     |
| Wf                                                                                                                               | Westringia fruticosa                                                                                                                                                                                                                                                                                                                                                                                                                                                                                                                                                                                                                                                                                                                                                                                                                                                                                                                                                                                                                                                                                                                                                                                                                                                                                                                                                                                                                    | Coastal Roasemary                                                                                                                                                                                                                                                                                                                                                         | 2 x 2                                                                                                                                                                                                                                                                                                                                                                                                                                                                                                                                                                                                                                                                                                                                                                                                                                                                                                                                                                                                                                                                                                                                                                                                                                                                                                                                                                                                                                                                                                                                                                                                                                                                                                                                                                                                                                                                                                                                                                                                                                                                                                                                                                                                                                                                                                                                       | 300mm                                                                                                                            | As Shown                                                    |                                    |     |
| Vo                                                                                                                               | Viburnum odoratissimum                                                                                                                                                                                                                                                                                                                                                                                                                                                                                                                                                                                                                                                                                                                                                                                                                                                                                                                                                                                                                                                                                                                                                                                                                                                                                                                                                                                                                  | Sweet viburnum                                                                                                                                                                                                                                                                                                                                                            | 4 x 4                                                                                                                                                                                                                                                                                                                                                                                                                                                                                                                                                                                                                                                                                                                                                                                                                                                                                                                                                                                                                                                                                                                                                                                                                                                                                                                                                                                                                                                                                                                                                                                                                                                                                                                                                                                                                                                                                                                                                                                                                                                                                                                                                                                                                                                                                                                                       | 300mm                                                                                                                            | As Shown                                                    |                                    |     |
|                                                                                                                                  |                                                                                                                                                                                                                                                                                                                                                                                                                                                                                                                                                                                                                                                                                                                                                                                                                                                                                                                                                                                                                                                                                                                                                                                                                                                                                                                                                                                                                                         |                                                                                                                                                                                                                                                                                                                                                                           |                                                                                                                                                                                                                                                                                                                                                                                                                                                                                                                                                                                                                                                                                                                                                                                                                                                                                                                                                                                                                                                                                                                                                                                                                                                                                                                                                                                                                                                                                                                                                                                                                                                                                                                                                                                                                                                                                                                                                                                                                                                                                                                                                                                                                                                                                                                                             |                                                                                                                                  |                                                             |                                    |     |
|                                                                                                                                  | GRASSES AND GROUNDCOVERS                                                                                                                                                                                                                                                                                                                                                                                                                                                                                                                                                                                                                                                                                                                                                                                                                                                                                                                                                                                                                                                                                                                                                                                                                                                                                                                                                                                                                |                                                                                                                                                                                                                                                                                                                                                                           |                                                                                                                                                                                                                                                                                                                                                                                                                                                                                                                                                                                                                                                                                                                                                                                                                                                                                                                                                                                                                                                                                                                                                                                                                                                                                                                                                                                                                                                                                                                                                                                                                                                                                                                                                                                                                                                                                                                                                                                                                                                                                                                                                                                                                                                                                                                                             |                                                                                                                                  |                                                             |                                    |     |
| ALR                                                                                                                              | Alternanthera dentata 'Little Ruby'                                                                                                                                                                                                                                                                                                                                                                                                                                                                                                                                                                                                                                                                                                                                                                                                                                                                                                                                                                                                                                                                                                                                                                                                                                                                                                                                                                                                     |                                                                                                                                                                                                                                                                                                                                                                           | 0.15 x .6                                                                                                                                                                                                                                                                                                                                                                                                                                                                                                                                                                                                                                                                                                                                                                                                                                                                                                                                                                                                                                                                                                                                                                                                                                                                                                                                                                                                                                                                                                                                                                                                                                                                                                                                                                                                                                                                                                                                                                                                                                                                                                                                                                                                                                                                                                                                   | 150mm                                                                                                                            | 5/m2                                                        |                                    |     |
| Cg                                                                                                                               | Carpobrotus glaucescens                                                                                                                                                                                                                                                                                                                                                                                                                                                                                                                                                                                                                                                                                                                                                                                                                                                                                                                                                                                                                                                                                                                                                                                                                                                                                                                                                                                                                 | Pigface                                                                                                                                                                                                                                                                                                                                                                   | 0.15 x 1                                                                                                                                                                                                                                                                                                                                                                                                                                                                                                                                                                                                                                                                                                                                                                                                                                                                                                                                                                                                                                                                                                                                                                                                                                                                                                                                                                                                                                                                                                                                                                                                                                                                                                                                                                                                                                                                                                                                                                                                                                                                                                                                                                                                                                                                                                                                    | 150mm                                                                                                                            | 5/m2                                                        |                                    |     |
| Dr                                                                                                                               | Dichondra repens                                                                                                                                                                                                                                                                                                                                                                                                                                                                                                                                                                                                                                                                                                                                                                                                                                                                                                                                                                                                                                                                                                                                                                                                                                                                                                                                                                                                                        | Kidney Weed                                                                                                                                                                                                                                                                                                                                                               | 0.3 x 1                                                                                                                                                                                                                                                                                                                                                                                                                                                                                                                                                                                                                                                                                                                                                                                                                                                                                                                                                                                                                                                                                                                                                                                                                                                                                                                                                                                                                                                                                                                                                                                                                                                                                                                                                                                                                                                                                                                                                                                                                                                                                                                                                                                                                                                                                                                                     | 150mm                                                                                                                            | 5/m2                                                        |                                    |     |
| Gt                                                                                                                               | Gazania tomentosa                                                                                                                                                                                                                                                                                                                                                                                                                                                                                                                                                                                                                                                                                                                                                                                                                                                                                                                                                                                                                                                                                                                                                                                                                                                                                                                                                                                                                       | Silver Gazania                                                                                                                                                                                                                                                                                                                                                            | 0.15 x 1                                                                                                                                                                                                                                                                                                                                                                                                                                                                                                                                                                                                                                                                                                                                                                                                                                                                                                                                                                                                                                                                                                                                                                                                                                                                                                                                                                                                                                                                                                                                                                                                                                                                                                                                                                                                                                                                                                                                                                                                                                                                                                                                                                                                                                                                                                                                    | 150mm                                                                                                                            | 5/m2                                                        |                                    |     |
| Dg                                                                                                                               | Dietes grandiflora                                                                                                                                                                                                                                                                                                                                                                                                                                                                                                                                                                                                                                                                                                                                                                                                                                                                                                                                                                                                                                                                                                                                                                                                                                                                                                                                                                                                                      | Wild Iris                                                                                                                                                                                                                                                                                                                                                                 | 0.4 x .6                                                                                                                                                                                                                                                                                                                                                                                                                                                                                                                                                                                                                                                                                                                                                                                                                                                                                                                                                                                                                                                                                                                                                                                                                                                                                                                                                                                                                                                                                                                                                                                                                                                                                                                                                                                                                                                                                                                                                                                                                                                                                                                                                                                                                                                                                                                                    | 150mm                                                                                                                            | 5/m2                                                        |                                    |     |
| -                                                                                                                                | <i>Liriope</i> 'Evergreen Giant'                                                                                                                                                                                                                                                                                                                                                                                                                                                                                                                                                                                                                                                                                                                                                                                                                                                                                                                                                                                                                                                                                                                                                                                                                                                                                                                                                                                                        | Turf Lily                                                                                                                                                                                                                                                                                                                                                                 | 0.8 x .8                                                                                                                                                                                                                                                                                                                                                                                                                                                                                                                                                                                                                                                                                                                                                                                                                                                                                                                                                                                                                                                                                                                                                                                                                                                                                                                                                                                                                                                                                                                                                                                                                                                                                                                                                                                                                                                                                                                                                                                                                                                                                                                                                                                                                                                                                                                                    | 150mm                                                                                                                            | 5/m2                                                        |                                    |     |
|                                                                                                                                  | Liriope 'Just Right'                                                                                                                                                                                                                                                                                                                                                                                                                                                                                                                                                                                                                                                                                                                                                                                                                                                                                                                                                                                                                                                                                                                                                                                                                                                                                                                                                                                                                    | Liriope                                                                                                                                                                                                                                                                                                                                                                   | 0.4 x .4                                                                                                                                                                                                                                                                                                                                                                                                                                                                                                                                                                                                                                                                                                                                                                                                                                                                                                                                                                                                                                                                                                                                                                                                                                                                                                                                                                                                                                                                                                                                                                                                                                                                                                                                                                                                                                                                                                                                                                                                                                                                                                                                                                                                                                                                                                                                    | 150mm                                                                                                                            | 5/m2                                                        |                                    |     |
| LI                                                                                                                               | Lomandra longifolia                                                                                                                                                                                                                                                                                                                                                                                                                                                                                                                                                                                                                                                                                                                                                                                                                                                                                                                                                                                                                                                                                                                                                                                                                                                                                                                                                                                                                     | Matt Rush                                                                                                                                                                                                                                                                                                                                                                 | 1 x 1                                                                                                                                                                                                                                                                                                                                                                                                                                                                                                                                                                                                                                                                                                                                                                                                                                                                                                                                                                                                                                                                                                                                                                                                                                                                                                                                                                                                                                                                                                                                                                                                                                                                                                                                                                                                                                                                                                                                                                                                                                                                                                                                                                                                                                                                                                                                       | 150mm                                                                                                                            | 5/m2                                                        |                                    |     |
| Мр                                                                                                                               | Myoporum parvifolium                                                                                                                                                                                                                                                                                                                                                                                                                                                                                                                                                                                                                                                                                                                                                                                                                                                                                                                                                                                                                                                                                                                                                                                                                                                                                                                                                                                                                    | Creeping Boobialla                                                                                                                                                                                                                                                                                                                                                        | 0.3 x 2                                                                                                                                                                                                                                                                                                                                                                                                                                                                                                                                                                                                                                                                                                                                                                                                                                                                                                                                                                                                                                                                                                                                                                                                                                                                                                                                                                                                                                                                                                                                                                                                                                                                                                                                                                                                                                                                                                                                                                                                                                                                                                                                                                                                                                                                                                                                     | 150mm                                                                                                                            | 5/m2                                                        |                                    |     |
|                                                                                                                                  |                                                                                                                                                                                                                                                                                                                                                                                                                                                                                                                                                                                                                                                                                                                                                                                                                                                                                                                                                                                                                                                                                                                                                                                                                                                                                                                                                                                                                                         | Tussock Grass                                                                                                                                                                                                                                                                                                                                                             | 0.3 x .6                                                                                                                                                                                                                                                                                                                                                                                                                                                                                                                                                                                                                                                                                                                                                                                                                                                                                                                                                                                                                                                                                                                                                                                                                                                                                                                                                                                                                                                                                                                                                                                                                                                                                                                                                                                                                                                                                                                                                                                                                                                                                                                                                                                                                                                                                                                                    | 150mm                                                                                                                            | 5/m2                                                        |                                    |     |
| PK                                                                                                                               | Poa 'Kingsdale'                                                                                                                                                                                                                                                                                                                                                                                                                                                                                                                                                                                                                                                                                                                                                                                                                                                                                                                                                                                                                                                                                                                                                                                                                                                                                                                                                                                                                         |                                                                                                                                                                                                                                                                                                                                                                           |                                                                                                                                                                                                                                                                                                                                                                                                                                                                                                                                                                                                                                                                                                                                                                                                                                                                                                                                                                                                                                                                                                                                                                                                                                                                                                                                                                                                                                                                                                                                                                                                                                                                                                                                                                                                                                                                                                                                                                                                                                                                                                                                                                                                                                                                                                                                             |                                                                                                                                  |                                                             |                                    |     |
| ΡN                                                                                                                               | Pennisetum 'Nafray'                                                                                                                                                                                                                                                                                                                                                                                                                                                                                                                                                                                                                                                                                                                                                                                                                                                                                                                                                                                                                                                                                                                                                                                                                                                                                                                                                                                                                     | Swamp Foxtail Grass                                                                                                                                                                                                                                                                                                                                                       | 0.6 x .6                                                                                                                                                                                                                                                                                                                                                                                                                                                                                                                                                                                                                                                                                                                                                                                                                                                                                                                                                                                                                                                                                                                                                                                                                                                                                                                                                                                                                                                                                                                                                                                                                                                                                                                                                                                                                                                                                                                                                                                                                                                                                                                                                                                                                                                                                                                                    | 150mm                                                                                                                            | 5/m2                                                        |                                    |     |
| <b>T</b> :                                                                                                                       |                                                                                                                                                                                                                                                                                                                                                                                                                                                                                                                                                                                                                                                                                                                                                                                                                                                                                                                                                                                                                                                                                                                                                                                                                                                                                                                                                                                                                                         | Stor Joomino                                                                                                                                                                                                                                                                                                                                                              |                                                                                                                                                                                                                                                                                                                                                                                                                                                                                                                                                                                                                                                                                                                                                                                                                                                                                                                                                                                                                                                                                                                                                                                                                                                                                                                                                                                                                                                                                                                                                                                                                                                                                                                                                                                                                                                                                                                                                                                                                                                                                                                                                                                                                                                                                                                                             |                                                                                                                                  |                                                             |                                    |     |
| тј<br>Plant                                                                                                                      | Trachelospermum jasminoides<br>ing Type 3 Mamre Frontage                                                                                                                                                                                                                                                                                                                                                                                                                                                                                                                                                                                                                                                                                                                                                                                                                                                                                                                                                                                                                                                                                                                                                                                                                                                                                                                                                                                | Star Jasmine                                                                                                                                                                                                                                                                                                                                                              | 0.3 x 0.3                                                                                                                                                                                                                                                                                                                                                                                                                                                                                                                                                                                                                                                                                                                                                                                                                                                                                                                                                                                                                                                                                                                                                                                                                                                                                                                                                                                                                                                                                                                                                                                                                                                                                                                                                                                                                                                                                                                                                                                                                                                                                                                                                                                                                                                                                                                                   | 150mm                                                                                                                            | 5/m2                                                        |                                    |     |
| -                                                                                                                                | ing Type 3 Mamre Frontage<br>Botanic Name                                                                                                                                                                                                                                                                                                                                                                                                                                                                                                                                                                                                                                                                                                                                                                                                                                                                                                                                                                                                                                                                                                                                                                                                                                                                                                                                                                                               | Star Jasmine Common Name                                                                                                                                                                                                                                                                                                                                                  | 0.3 x 0.3<br>Mature Size                                                                                                                                                                                                                                                                                                                                                                                                                                                                                                                                                                                                                                                                                                                                                                                                                                                                                                                                                                                                                                                                                                                                                                                                                                                                                                                                                                                                                                                                                                                                                                                                                                                                                                                                                                                                                                                                                                                                                                                                                                                                                                                                                                                                                                                                                                                    | Pot Size                                                                                                                         | Spacing                                                     |                                    |     |
| Plant                                                                                                                            | ing Type 3 Mamre Frontage<br>Botanic Name<br>SHRUBS & ACCENTS                                                                                                                                                                                                                                                                                                                                                                                                                                                                                                                                                                                                                                                                                                                                                                                                                                                                                                                                                                                                                                                                                                                                                                                                                                                                                                                                                                           | Common Name                                                                                                                                                                                                                                                                                                                                                               | Mature Size                                                                                                                                                                                                                                                                                                                                                                                                                                                                                                                                                                                                                                                                                                                                                                                                                                                                                                                                                                                                                                                                                                                                                                                                                                                                                                                                                                                                                                                                                                                                                                                                                                                                                                                                                                                                                                                                                                                                                                                                                                                                                                                                                                                                                                                                                                                                 | Pot Size                                                                                                                         |                                                             |                                    |     |
| Plant                                                                                                                            | ing Type 3 Mamre Frontage<br>Botanic Name<br>SHRUBS & ACCENTS<br>Acmena smithii var. minor                                                                                                                                                                                                                                                                                                                                                                                                                                                                                                                                                                                                                                                                                                                                                                                                                                                                                                                                                                                                                                                                                                                                                                                                                                                                                                                                              | Common Name                                                                                                                                                                                                                                                                                                                                                               | Mature Size                                                                                                                                                                                                                                                                                                                                                                                                                                                                                                                                                                                                                                                                                                                                                                                                                                                                                                                                                                                                                                                                                                                                                                                                                                                                                                                                                                                                                                                                                                                                                                                                                                                                                                                                                                                                                                                                                                                                                                                                                                                                                                                                                                                                                                                                                                                                 | Pot Size                                                                                                                         |                                                             |                                    |     |
| Plant<br>AsM<br>CE                                                                                                               | ing Type 3 Mamre Frontage<br>Botanic Name<br>SHRUBS & ACCENTS<br>Acmena smithii var. minor<br>Callistemon 'Endeavour'                                                                                                                                                                                                                                                                                                                                                                                                                                                                                                                                                                                                                                                                                                                                                                                                                                                                                                                                                                                                                                                                                                                                                                                                                                                                                                                   | Common Name<br>Lilly Pilly<br>Bottlebrush                                                                                                                                                                                                                                                                                                                                 | Mature Size                                                                                                                                                                                                                                                                                                                                                                                                                                                                                                                                                                                                                                                                                                                                                                                                                                                                                                                                                                                                                                                                                                                                                                                                                                                                                                                                                                                                                                                                                                                                                                                                                                                                                                                                                                                                                                                                                                                                                                                                                                                                                                                                                                                                                                                                                                                                 | Pot Size<br>200mm<br>200mm                                                                                                       |                                                             |                                    |     |
| Plant<br>AsM<br>CE<br>CLJ                                                                                                        | ing Type 3 Mamre Frontage<br>Botanic Name<br>SHRUBS & ACCENTS<br>Acmena smithii var. minor<br>Callistemon 'Endeavour'<br>Callistemon 'Little John'                                                                                                                                                                                                                                                                                                                                                                                                                                                                                                                                                                                                                                                                                                                                                                                                                                                                                                                                                                                                                                                                                                                                                                                                                                                                                      | Common Name<br>Lilly Pilly<br>Bottlebrush<br>Dwarf Bottle Brush                                                                                                                                                                                                                                                                                                           | Mature Size<br>2 x 2<br>2 x 3<br>1 x 1                                                                                                                                                                                                                                                                                                                                                                                                                                                                                                                                                                                                                                                                                                                                                                                                                                                                                                                                                                                                                                                                                                                                                                                                                                                                                                                                                                                                                                                                                                                                                                                                                                                                                                                                                                                                                                                                                                                                                                                                                                                                                                                                                                                                                                                                                                      | <b>Pot Size</b><br>200mm<br>200mm<br>200mm                                                                                       | Spacing                                                     |                                    |     |
| Plant<br>CE<br>CLJ<br>Dc                                                                                                         | ing Type 3 Mamre Frontage<br>Botanic Name<br>SHRUBS & ACCENTS<br>Acmena smithii var. minor<br>Callistemon 'Endeavour'<br>Callistemon 'Little John'<br>Dodonaea viscosa subsp. cuneata                                                                                                                                                                                                                                                                                                                                                                                                                                                                                                                                                                                                                                                                                                                                                                                                                                                                                                                                                                                                                                                                                                                                                                                                                                                   | Common Name<br>Lilly Pilly<br>Bottlebrush<br>Dwarf Bottle Brush<br>Wedge-leaf Hop-bush                                                                                                                                                                                                                                                                                    | Mature Size<br>2 x 2<br>2 x 3<br>1 x 1<br>1 x 2                                                                                                                                                                                                                                                                                                                                                                                                                                                                                                                                                                                                                                                                                                                                                                                                                                                                                                                                                                                                                                                                                                                                                                                                                                                                                                                                                                                                                                                                                                                                                                                                                                                                                                                                                                                                                                                                                                                                                                                                                                                                                                                                                                                                                                                                                             | <b>Pot Size</b><br>200mm<br>200mm<br>200mm<br>200mm                                                                              |                                                             |                                    |     |
| Plant<br>AsM<br>CE<br>CLJ<br>Dc<br>MCT                                                                                           | ing Type 3 Mamre Frontage<br>Botanic Name<br>SHRUBS & ACCENTS<br>Acmena smithii var. minor<br>Callistemon 'Endeavour'<br>Callistemon 'Little John'<br>Dodonaea viscosa sub sp. cuneata<br>Melaleuca linariifolia 'Claret Tops'                                                                                                                                                                                                                                                                                                                                                                                                                                                                                                                                                                                                                                                                                                                                                                                                                                                                                                                                                                                                                                                                                                                                                                                                          | Common Name<br>Lilly Pilly<br>Bottlebrush<br>Dwarf Bottle Brush<br>Wedge-leaf Hop-bush<br>Honey Myrtle                                                                                                                                                                                                                                                                    | Mature Size           2 x 2           2 x 3           1 x 1           1 x 2           1 x 1                                                                                                                                                                                                                                                                                                                                                                                                                                                                                                                                                                                                                                                                                                                                                                                                                                                                                                                                                                                                                                                                                                                                                                                                                                                                                                                                                                                                                                                                                                                                                                                                                                                                                                                                                                                                                                                                                                                                                                                                                                                                                                                                                                                                                                                 | Pot Size<br>200mm<br>200mm<br>200mm<br>200mm                                                                                     | Spacing                                                     |                                    |     |
| AsM<br>CE<br>CLJ<br>Dc<br>MCT<br>PP                                                                                              | ing Type 3 Mamre Frontage<br>Botanic Name<br>SHRUBS & ACCENTS<br>Acmena smithii var. minor<br>Callistemon 'Endeavour'<br>Callistemon 'Little John'<br>Dodonaea viscosa sub sp. cuneata<br>Melaleuca linariifolia 'Claret Tops'<br>Phormium tenax 'Purpureum'                                                                                                                                                                                                                                                                                                                                                                                                                                                                                                                                                                                                                                                                                                                                                                                                                                                                                                                                                                                                                                                                                                                                                                            | Common Name<br>Lilly Pilly<br>Bottlebrush<br>Dwarf Bottle Brush<br>Wedge-leaf Hop-bush<br>Honey Myrtle<br>Bronze Flax                                                                                                                                                                                                                                                     | Mature Size<br>2 x 2<br>2 x 3<br>1 x 1<br>1 x 2<br>1 x 1<br>1.5 x 1                                                                                                                                                                                                                                                                                                                                                                                                                                                                                                                                                                                                                                                                                                                                                                                                                                                                                                                                                                                                                                                                                                                                                                                                                                                                                                                                                                                                                                                                                                                                                                                                                                                                                                                                                                                                                                                                                                                                                                                                                                                                                                                                                                                                                                                                         | Pot Size<br>200mm<br>200mm<br>200mm<br>200mm<br>200mm                                                                            | Spacing                                                     |                                    |     |
| AsM<br>CE<br>CLJ<br>Dc<br>MCT                                                                                                    | ing Type 3 Mamre Frontage<br>Botanic Name<br>SHRUBS & ACCENTS<br>Acmena smithii var. minor<br>Callistemon 'Endeavour'<br>Callistemon 'Little John'<br>Dodonaea viscosa sub sp. cuneata<br>Melaleuca linariifolia 'Claret Tops'                                                                                                                                                                                                                                                                                                                                                                                                                                                                                                                                                                                                                                                                                                                                                                                                                                                                                                                                                                                                                                                                                                                                                                                                          | Common Name<br>Lilly Pilly<br>Bottlebrush<br>Dwarf Bottle Brush<br>Wedge-leaf Hop-bush<br>Honey Myrtle                                                                                                                                                                                                                                                                    | Mature Size           2 x 2           2 x 3           1 x 1           1 x 2           1 x 1                                                                                                                                                                                                                                                                                                                                                                                                                                                                                                                                                                                                                                                                                                                                                                                                                                                                                                                                                                                                                                                                                                                                                                                                                                                                                                                                                                                                                                                                                                                                                                                                                                                                                                                                                                                                                                                                                                                                                                                                                                                                                                                                                                                                                                                 | Pot Size<br>200mm<br>200mm<br>200mm<br>200mm                                                                                     | Spacing                                                     |                                    |     |
| AsM<br>CE<br>CLJ<br>Dc<br>MCT<br>PP                                                                                              | ing Type 3 Mamre Frontage<br>Botanic Name<br>SHRUBS & ACCENTS<br>Acmena smithii var. minor<br>Callistemon 'Endeavour'<br>Callistemon 'Little John'<br>Dodonaea viscosa subsp. cuneata<br>Melaleuca linariifolia 'Claret Tops'<br>Phormium tenax 'Purpureum'<br>Westringia fruticosa                                                                                                                                                                                                                                                                                                                                                                                                                                                                                                                                                                                                                                                                                                                                                                                                                                                                                                                                                                                                                                                                                                                                                     | Common Name<br>Lilly Pilly<br>Bottlebrush<br>Dwarf Bottle Brush<br>Wedge-leaf Hop-bush<br>Honey Myrtle<br>Bronze Flax                                                                                                                                                                                                                                                     | Mature Size<br>2 x 2<br>2 x 3<br>1 x 1<br>1 x 2<br>1 x 1<br>1.5 x 1                                                                                                                                                                                                                                                                                                                                                                                                                                                                                                                                                                                                                                                                                                                                                                                                                                                                                                                                                                                                                                                                                                                                                                                                                                                                                                                                                                                                                                                                                                                                                                                                                                                                                                                                                                                                                                                                                                                                                                                                                                                                                                                                                                                                                                                                         | Pot Size<br>200mm<br>200mm<br>200mm<br>200mm<br>200mm                                                                            | Spacing                                                     |                                    |     |
| AsM<br>CE<br>CLJ<br>Dc<br>MCT<br>PP<br>Wf                                                                                        | ing Type 3 Mamre Frontage<br>Botanic Name<br>SHRUBS & ACCENTS<br>Acmena smithii var. minor<br>Callistemon 'Endeavour'<br>Callistemon 'Little John'<br>Dodonaea viscosa sub sp. cuneata<br>Melaleuca linariifolia 'Claret Tops'<br>Phormium tenax 'Purpureum'<br>Westringia fruticosa<br>GRASSES AND GROUNDCOVERS                                                                                                                                                                                                                                                                                                                                                                                                                                                                                                                                                                                                                                                                                                                                                                                                                                                                                                                                                                                                                                                                                                                        | Common Name<br>Lilly Pilly<br>Bottlebrush<br>Dwarf Bottle Brush<br>Wedge-leaf Hop-bush<br>Honey Myrtle<br>Bronze Flax<br>Coastal Roasemary                                                                                                                                                                                                                                | Mature Size<br>2 x 2<br>2 x 3<br>1 x 1<br>1 x 2<br>1 x 1<br>1.5 x 1<br>2 x 2                                                                                                                                                                                                                                                                                                                                                                                                                                                                                                                                                                                                                                                                                                                                                                                                                                                                                                                                                                                                                                                                                                                                                                                                                                                                                                                                                                                                                                                                                                                                                                                                                                                                                                                                                                                                                                                                                                                                                                                                                                                                                                                                                                                                                                                                | Pot Size<br>200mm<br>200mm<br>200mm<br>200mm<br>200mm<br>200mm                                                                   | Spacing                                                     |                                    |     |
| AsM<br>CE<br>CLJ<br>Dc<br>MCT<br>PP<br>Wf                                                                                        | ing Type 3 Mamre Frontage<br>Botanic Name<br>SHRUBS & ACCENTS<br>Acmena smithii var. minor<br>Callistemon 'Endeavour'<br>Callistemon 'Little John'<br>Dodonaea viscosa subsp. cuneata<br>Melaleuca linariifolia 'Claret Tops'<br>Phormium tenax 'Purpureum'<br>Westringia fruticosa<br>GRASSES AND GROUNDCOVERS<br>Carpobrotus glaucescens                                                                                                                                                                                                                                                                                                                                                                                                                                                                                                                                                                                                                                                                                                                                                                                                                                                                                                                                                                                                                                                                                              | Common Name<br>Lilly Pilly<br>Bottlebrush<br>Dwarf Bottle Brush<br>Wedge-leaf Hop-bush<br>Honey Myrtle<br>Bronze Flax<br>Coastal Roasemary<br>Pigface                                                                                                                                                                                                                     | Mature Size<br>2 x 2<br>2 x 3<br>1 x 1<br>1 x 2<br>1 x 1<br>1.5 x 1<br>2 x 2<br>.15 x 1                                                                                                                                                                                                                                                                                                                                                                                                                                                                                                                                                                                                                                                                                                                                                                                                                                                                                                                                                                                                                                                                                                                                                                                                                                                                                                                                                                                                                                                                                                                                                                                                                                                                                                                                                                                                                                                                                                                                                                                                                                                                                                                                                                                                                                                     | Pot Size<br>200mm<br>200mm<br>200mm<br>200mm<br>200mm<br>200mm                                                                   | Spacing                                                     |                                    |     |
| AsM<br>CE<br>CLJ<br>DC<br>MCT<br>PP<br>Wf<br>Cg<br>Gt                                                                            | ing Type 3 Mamre Frontage<br>Botanic Name<br>SHRUBS & ACCENTS<br>Acmena smithii var. minor<br>Callistemon 'Endeavour'<br>Callistemon 'Little John'<br>Dodonaea viscosa subsp. cuneata<br>Melaleuca linariifolia 'Claret Tops'<br>Phormium tenax 'Purpureum'<br>Westringia fruticosa<br>GRASSES AND GROUNDCOVERS<br>Carpobrotus glaucescens<br>Gazania tomentosa                                                                                                                                                                                                                                                                                                                                                                                                                                                                                                                                                                                                                                                                                                                                                                                                                                                                                                                                                                                                                                                                         | Common Name Lilly Pilly Bottlebrush Dwarf Bottle Brush Wedge-leaf Hop-bush Honey Myrtle Bronze Flax Coastal Roasemary Pigface Silver Gazania                                                                                                                                                                                                                              | Mature Size<br>2 x 2<br>2 x 3<br>1 x 1<br>1 x 2<br>1 x 1<br>1.5 x 1<br>2 x 2                                                                                                                                                                                                                                                                                                                                                                                                                                                                                                                                                                                                                                                                                                                                                                                                                                                                                                                                                                                                                                                                                                                                                                                                                                                                                                                                                                                                                                                                                                                                                                                                                                                                                                                                                                                                                                                                                                                                                                                                                                                                                                                                                                                                                                                                | Pot Size 200mm 200mm 200mm 200mm 200mm 200mm 150mm                                                                               | Spacing                                                     |                                    |     |
| AsM<br>CE<br>CLJ<br>Dc<br>MCT<br>PP<br>Wf<br>Cg<br>Gt<br>Hv                                                                      | ing Type 3 Mamre Frontage<br>Botanic Name<br>SHRUBS & ACCENTS<br>Acmena smithii var. minor<br>Callistemon 'Endeavour'<br>Callistemon 'Little John'<br>Dodonaea viscosa sub sp. cuneata<br>Melaleuca linariifolia 'Claret Tops'<br>Phormium tenax 'Purpureum'<br>Westringia fruticosa<br>GRASSES AND GROUNDCOVERS<br>Carpobrotus glaucescens<br>Gazania tomentosa<br>Hardenbergia violacea                                                                                                                                                                                                                                                                                                                                                                                                                                                                                                                                                                                                                                                                                                                                                                                                                                                                                                                                                                                                                                               | Common Name Lilly Pilly Bottlebrush Dwarf Bottle Brush Wedge-leaf Hop-bush Honey Myrtle Bronze Flax Coastal Roasemary Pigface Silver Gazania Purple Coral Pea                                                                                                                                                                                                             | Mature Size<br>2 x 2<br>2 x 3<br>1 x 1<br>1 x 2<br>1 x 1<br>1.5 x 1<br>2 x 2<br>.15 x 1<br>.15 x 1<br>.15 x 1<br>.15 x 1                                                                                                                                                                                                                                                                                                                                                                                                                                                                                                                                                                                                                                                                                                                                                                                                                                                                                                                                                                                                                                                                                                                                                                                                                                                                                                                                                                                                                                                                                                                                                                                                                                                                                                                                                                                                                                                                                                                                                                                                                                                                                                                                                                                                                    | Pot Size 200mm 200mm 200mm 200mm 200mm 200mm 150mm 150mm                                                                         | Spacing                                                     |                                    |     |
| AsM<br>CE<br>CLJ<br>Dc<br>MCT<br>PP<br>Wf<br>Cg<br>Gt                                                                            | ing Type 3 Mamre Frontage<br>Botanic Name<br>SHRUBS & ACCENTS<br>Acmena smithii var. minor<br>Callistemon 'Endeavour'<br>Callistemon 'Little John'<br>Dodonaea viscosa sub sp. cuneata<br>Melaleuca linariifolia 'Claret Tops'<br>Phormium tenax 'Purpureum'<br>Westringia fruticosa<br>GRASSES AND GROUNDCOVERS<br>Carpobrotus glaucescens<br>Gazania tomentosa<br>Hardenbergia violacea<br>Lomandra longifolia                                                                                                                                                                                                                                                                                                                                                                                                                                                                                                                                                                                                                                                                                                                                                                                                                                                                                                                                                                                                                        | Common Name Lilly Pilly Bottlebrush Dwarf Bottle Brush Wedge-leaf Hop-bush Honey Myrtle Bronze Flax Coastal Roasemary Pigface Silver Gazania Purple Coral Pea Matt Rush                                                                                                                                                                                                   | Mature Size<br>2 x 2<br>2 x 3<br>1 x 1<br>1 x 2<br>1 x 1<br>1.5 x 1<br>2 x 2<br>.15 x 1<br>.15 x 1                                                                                                                                                                                                                                                                                                                                                                                                                                                                                                                                                                                                                                                                                                                                                                                                                                                                                                                                                                                                                                                                                                                                                                                                                                                                                                                                                                                                                                                                                                                                                                                                                                                                                                                                                                                                                                                                                                                                                                                                                                                                                                                                       | Pot Size 200mm 200mm 200mm 200mm 200mm 200mm 150mm 150mm 150mm                                                                   | Spacing<br>Refer matrix                                     |                                    |     |
| AsM<br>CE<br>CLJ<br>Dc<br>MCT<br>PP<br>Wf<br>Cg<br>Gt<br>Hv                                                                      | ing Type 3 Mamre Frontage<br>Botanic Name<br>SHRUBS & ACCENTS<br>Acmena smithii var. minor<br>Callistemon 'Endeavour'<br>Callistemon 'Little John'<br>Dodonaea viscosa sub sp. cuneata<br>Melaleuca linariifolia 'Claret Tops'<br>Phormium tenax 'Purpureum'<br>Westringia fruticosa<br>GRASSES AND GROUNDCOVERS<br>Carpobrotus glaucescens<br>Gazania tomentosa<br>Hardenbergia violacea<br>Lomandra longifolia<br>Myoporum parvifolium                                                                                                                                                                                                                                                                                                                                                                                                                                                                                                                                                                                                                                                                                                                                                                                                                                                                                                                                                                                                | Common Name Lilly Pilly Bottlebrush Dwarf Bottle Brush Wedge-leaf Hop-bush Honey Myrtle Bronze Flax Coastal Roasemary Pigface Silver Gazania Purple Coral Pea Matt Rush Creeping Boobialla                                                                                                                                                                                | Mature Size<br>2 x 2<br>2 x 3<br>1 x 1<br>1 x 2<br>1 x 1<br>1.5 x 1<br>2 x 2<br>.15 x 1<br>.15  | Pot Size 200mm 200mm 200mm 200mm 200mm 200mm 150mm 150mm 150mm 150mm                                                             | Spacing                                                     |                                    |     |
| AsM<br>CE<br>CLJ<br>Dc<br>MCT<br>PP<br>Wf<br>Gt<br>Hv<br>LI                                                                      | ing Type 3 Mamre Frontage<br>Botanic Name<br>SHRUBS & ACCENTS<br>Acmena smithii var. minor<br>Callistemon 'Endeavour'<br>Callistemon 'Little John'<br>Dodonaea viscosa subsp. cuneata<br>Melaleuca linariifolia 'Claret Tops'<br>Phormium tenax 'Purpureum'<br>Westringia fruticosa<br>GRASSES AND GROUNDCOVERS<br>Carpobrotus glaucescens<br>Gazania tomentosa<br>Hardenbergia violacea<br>Lomandra longifolia<br>Myoporum parvifolium<br>Poa 'Kingsdale'                                                                                                                                                                                                                                                                                                                                                                                                                                                                                                                                                                                                                                                                                                                                                                                                                                                                                                                                                                              | Common Name Lilly Pilly Bottlebrush Dwarf Bottle Brush Wedge-leaf Hop-bush Honey Myrtle Bronze Flax Coastal Roasemary Pigface Silver Gazania Purple Coral Pea Matt Rush                                                                                                                                                                                                   | Mature Size<br>2 x 2<br>2 x 3<br>1 x 1<br>1 x 2<br>1 x 1<br>1.5 x 1<br>2 x 2<br>.15 x 1<br>.15 x 1<br>.15 x 1<br>.15 x 1<br>.15 x 1<br>.3 x 2<br>.3 x .6                                                                                                                                                                                                                                                                                                                                                                                                                                                                                                                                                                                                                                                                                                                                                                                                                                                                                                                                                                                                                                                                                                                                                                                                                                                                                                                                                                                                                                                                                                                                                                                                                                                                                                                                                                                                                                                                                                                                                                                                                                                                                                                                                                                    | Pot Size 200mm 200mm 200mm 200mm 200mm 200mm 150mm 150mm 150mm 150mm 150mm                                                       | Spacing<br>Refer matrix                                     |                                    |     |
| AsM<br>CE<br>CLJ<br>DC<br>MCT<br>PP<br>Wf<br>Cg<br>Gt<br>Hv<br>LI<br>Mp                                                          | ing Type 3 Mamre Frontage<br>Botanic Name<br>SHRUBS & ACCENTS<br>Acmena smithii var. minor<br>Callistemon 'Endeavour'<br>Callistemon 'Little John'<br>Dodonaea viscosa sub sp. cuneata<br>Melaleuca linariifolia 'Claret Tops'<br>Phormium tenax 'Purpureum'<br>Westringia fruticosa<br>GRASSES AND GROUNDCOVERS<br>Carpobrotus glaucescens<br>Gazania tomentosa<br>Hardenbergia violacea<br>Lomandra longifolia<br>Myoporum parvifolium                                                                                                                                                                                                                                                                                                                                                                                                                                                                                                                                                                                                                                                                                                                                                                                                                                                                                                                                                                                                | Common Name Lilly Pilly Bottlebrush Dwarf Bottle Brush Wedge-leaf Hop-bush Honey Myrtle Bronze Flax Coastal Roasemary Pigface Silver Gazania Purple Coral Pea Matt Rush Creeping Boobialla                                                                                                                                                                                | Mature Size<br>2 x 2<br>2 x 3<br>1 x 1<br>1 x 2<br>1 x 1<br>1.5 x 1<br>2 x 2<br>.15 x 1<br>.15  | Pot Size 200mm 200mm 200mm 200mm 200mm 200mm 150mm 150mm 150mm 150mm                                                             | Spacing<br>Refer matrix                                     |                                    |     |
| AsM<br>CE<br>CLJ<br>DC<br>MCT<br>PP<br>Wf<br>Cg<br>Gt<br>Hv<br>LI<br>Mp<br>PK                                                    | ing Type 3 Mamre Frontage<br>Botanic Name<br>SHRUBS & ACCENTS<br>Acmena smithii var. minor<br>Callistemon 'Endeavour'<br>Callistemon 'Little John'<br>Dodonaea viscosa subsp. cuneata<br>Melaleuca linariifolia 'Claret Tops'<br>Phormium tenax 'Purpureum'<br>Westringia fruticosa<br>GRASSES AND GROUNDCOVERS<br>Carpobrotus glaucescens<br>Gazania tomentosa<br>Hardenbergia violacea<br>Lomandra longifolia<br>Myoporum parvifolium<br>Poa 'Kingsdale'                                                                                                                                                                                                                                                                                                                                                                                                                                                                                                                                                                                                                                                                                                                                                                                                                                                                                                                                                                              | Common Name Lilly Pilly Bottlebrush Dwarf Bottle Brush Wedge-leaf Hop-bush Honey Myrtle Bronze Flax Coastal Roasemary Pigface Silver Gazania Purple Coral Pea Matt Rush Creeping Boobialla Tussock Grass                                                                                                                                                                  | Mature Size<br>2 x 2<br>2 x 3<br>1 x 1<br>1 x 2<br>1 x 1<br>1.5 x 1<br>2 x 2<br>.15 x 1<br>.15 x 1<br>.15 x 1<br>.15 x 1<br>.15 x 1<br>.3 x 2<br>.3 x .6                                                                                                                                                                                                                                                                                                                                                                                                                                                                                                                                                                                                                                                                                                                                                                                                                                                                                                                                                                                                                                                                                                                                                                                                                                                                                                                                                                                                                                                                                                                                                                                                                                                                                                                                                                                                                                                                                                                                                                                                                                                                                                                                                                                    | Pot Size 200mm 200mm 200mm 200mm 200mm 200mm 150mm 150mm 150mm 150mm 150mm                                                       | Spacing<br>Refer matrix                                     |                                    |     |
| Asm<br>CE<br>CLJ<br>DC<br>MCT<br>PP<br>Wf<br>Gt<br>Hv<br>LI<br>Mp<br>PK<br>PN<br>Tj                                              | ing Type 3 Mamre Frontage<br>Botanic Name<br>SHRUBS & ACCENTS<br>Acmena smithii var. minor<br>Callistemon 'Endeavour'<br>Callistemon 'Little John'<br>Dodonaea viscosa sub sp. cuneata<br>Melaleuca linariifolia 'Claret Tops'<br>Phormium tenax 'Purpureum'<br>Westringia fruticosa<br>GRASSES AND GROUNDCOVERS<br>Carpobrotus glaucescens<br>Gazania tomentosa<br>Hardenbergia violacea<br>Lomandra longifolia<br>Myoporum parvifolium<br>Poa 'Kingsdale'<br>Pennisetum 'Nafray'<br>Trachelospermum jasminoides                                                                                                                                                                                                                                                                                                                                                                                                                                                                                                                                                                                                                                                                                                                                                                                                                                                                                                                       | Common Name Lilly Pilly Bottlebrush Dwarf Bottle Brush Wedge-leaf Hop-bush Honey Myrtle Bronze Flax Coastal Roasemary Pigface Silver Gazania Purple Coral Pea Matt Rush Creeping Boobialla Tussock Grass Swamp Foxtail Grass                                                                                                                                              | Mature Size<br>2 x 2<br>2 x 3<br>1 x 1<br>1 x 2<br>1 x 1<br>1 x 2<br>1 x 1<br>1.5 x 1<br>2 x 2<br>                                                                                                                                                                                                                                                                                                                                                                                                                                                                                                                                                                                                                                                                                                                                                                                                                                                                                                                                                                                                                                                                                                                                                                                                                                                                                                                                                                                                                                                                                                                                                                                                                                                                                                                                                                                                                                                                                                                                                                                                                                                                                                                                                                                                                                          | Pot Size 200mm 200mm 200mm 200mm 200mm 200mm 100mm 150mm 150mm 150mm 150mm 150mm 150mm                                           | Spacing<br>Refer matrix                                     |                                    |     |
| AsM<br>CE<br>CLJ<br>DC<br>MCT<br>PP<br>Wf<br>Gt<br>Hv<br>LI<br>Mp<br>PK<br>PN<br>Tj                                              | ing Type 3 Mamre Frontage Botanic Name SHRUBS & ACCENTS Acmena smithii var. minor Callistemon 'Endeavour' Callistemon 'Little John' Dodonaea viscosa sub sp. cuneata Melaleuca linariifolia 'Claret Tops' Phormium tenax 'Purpureum' Westringia fruticosa GRASSES AND GROUNDCOVERS Carpobrotus glaucescens Gazania tomentosa Hardenbergia violacea Lomandra longifolia Myoporum parvifolium Poa 'Kingsdale' Pennisetum 'Nafray'                                                                                                                                                                                                                                                                                                                                                                                                                                                                                                                                                                                                                                                                                                                                                                                                                                                                                                                                                                                                         | Common Name Lilly Pilly Bottlebrush Dwarf Bottle Brush Wedge-leaf Hop-bush Honey Myrtle Bronze Flax Coastal Roasemary Pigface Silver Gazania Purple Coral Pea Matt Rush Creeping Boobialla Tussock Grass Swamp Foxtail Grass                                                                                                                                              | Mature Size<br>2 x 2<br>2 x 3<br>1 x 1<br>1 x 2<br>1 x 1<br>1 x 2<br>1 x 1<br>1.5 x 1<br>2 x 2<br>                                                                                                                                                                                                                                                                                                                                                                                                                                                                                                                                                                                                                                                                                                                                                                                                                                                                                                                                                                                                                                                                                                                                                                                                                                                                                                                                                                                                                                                                                                                                                                                                                                                                                                                                                                                                                                                                                                                                                                                                                                                                                                                                                                                                                                          | Pot Size 200mm 200mm 200mm 200mm 200mm 200mm 100mm 150mm 150mm 150mm 150mm 150mm 150mm                                           | Spacing<br>Refer matrix                                     |                                    |     |
| AsM<br>CE<br>CLJ<br>DC<br>MCT<br>PP<br>Wf<br>Cg<br>Gt<br>Hv<br>LI<br>Mp<br>PK<br>PN<br>Tj                                        | ing Type 3 Mamre Frontage<br>Botanic Name<br>SHRUBS & ACCENTS<br>Acmena smithii var. minor<br>Callistemon 'Endeavour'<br>Callistemon 'Little John'<br>Dodonaea viscosa subsp. cuneata<br>Melaleuca linariifolia 'Claret Tops'<br>Phormium tenax 'Purpureum'<br>Westringia fruticosa<br>GRASSES AND GROUNDCOVERS<br>Carpobrotus glaucescens<br>Gazania tomentosa<br>Hardenbergia violacea<br>Lomandra longifolia<br>Myoporum parvifolium<br>Poa 'Kingsdale'<br>Pennisetum 'Nafray'<br>Trachelospermum jasminoides<br>ing Type 4 Boundary Matrix<br>Botanic Name                                                                                                                                                                                                                                                                                                                                                                                                                                                                                                                                                                                                                                                                                                                                                                                                                                                                          | Common Name Lilly Pilly Bottlebrush Dwarf Bottle Brush Wedge-leaf Hop-bush Honey Myrtle Bronze Flax Coastal Roasemary Pigface Silver Gazania Purple Coral Pea Matt Rush Creeping Boobialla Tussock Grass Swamp Foxtail Grass                                                                                                                                              | Mature Size<br>2 x 2<br>2 x 3<br>1 x 1<br>1 x 2<br>1 x 1<br>1 x 2<br>1 x 1<br>1.5 x 1<br>2 x 2<br>                                                                                                                                                                                                                                                                                                                                                                                                                                                                                                                                                                                                                                                                                                                                                                                                                                                                                                                                                                                                                                                                                                                                                                                                                                                                                                                                                                                                                                                                                                                                                                                                                                                                                                                                                                                                                                                                                                                                                                                                                                                                                                                                                                                                                                          | Pot Size 200mm 200mm 200mm 200mm 200mm 200mm 100mm 150mm 150mm 150mm 150mm 150mm 150mm                                           | Spacing<br>Refer matrix                                     |                                    |     |
| AsM<br>CE<br>CLJ<br>Dc<br>MCT<br>PP<br>Wf<br>Cg<br>Gt<br>Hv<br>LI<br>Mp<br>PK<br>PN<br>Tj                                        | ing Type 3 Mamre Frontage Botanic Name SHRUBS & ACCENTS Acmena smithii var. minor Callistemon 'Endeavour' Callistemon 'Little John' Dodonaea viscosa subsp. cuneata Melaleuca linariifolia 'Claret Tops' Phormium tenax 'Purpureum' Westringia fruticosa GRASSES AND GROUNDCOVERS Carpobrotus glaucescens Gazania tomentosa Hardenbergia violacea Lomandra longifolia Myoporum parvifolium Poa 'Kingsdale' Pennisetum 'Nafray' Trachelospermum jasminoides ing Type 4 Boundary Matrix Botanic Name SHRUBS & ACCENTS                                                                                                                                                                                                                                                                                                                                                                                                                                                                                                                                                                                                                                                                                                                                                                                                                                                                                                                     | Common Name Lilly Pilly Bottlebrush Dwarf Bottle Brush Wedge-leaf Hop-bush Honey Myrtle Bronze Flax Coastal Roasemary Pigface Silver Gazania Purple Coral Pea Matt Rush Creeping Boobialla Tussock Grass Swamp Foxtail Grass Star Jasmine Common Name                                                                                                                     | Mature Size<br>2 x 2<br>2 x 3<br>1 x 1<br>1 x 2<br>1 x 1<br>1 x 2<br>1 x 1<br>1.5 x 1<br>2 x 2<br>                                                                                                                                                                                                                                                                                                                                                                                                                                                                                                                                                                                                                                                                                                                                                                                                                                                                                                                                                                                                                                                                                                                                                                                                                                                                                                                                                                                                                                                                                                                                                                                                                                                                                                                                                                                                                                                                                                                                                                                                                                                                                                                                                                                                                                          | Pot Size 200mm 200mm 200mm 200mm 200mm 200mm 200mm 150mm 150mm 150mm 150mm 150mm 150mm 150mm                                     | Spacing<br>Refer matrix                                     |                                    |     |
| AsM<br>CE<br>CLJ<br>Dc<br>MCT<br>PP<br>Wf<br>Cg<br>Gt<br>Hv<br>LI<br>Mp<br>PK<br>PN<br>Tj                                        | ing Type 3 Mamre Frontage<br>Botanic Name<br>SHRUBS & ACCENTS<br>Acmena smithii var. minor<br>Callistemon 'Endeavour'<br>Callistemon 'Little John'<br>Dodonaea viscosa subsp. cuneata<br>Melaleuca linariifolia 'Claret Tops'<br>Phormium tenax 'Purpureum'<br>Westringia fruticosa<br>GRASSES AND GROUNDCOVERS<br>Carpobrotus glaucescens<br>Gazania tomentosa<br>Hardenbergia violacea<br>Lomandra longifolia<br>Myoporum parvifolium<br>Poa 'Kingsdale'<br>Pennisetum 'Nafray'<br>Trachelospermum jasminoides<br>ing Type 4 Boundary Matrix<br>Botanic Name                                                                                                                                                                                                                                                                                                                                                                                                                                                                                                                                                                                                                                                                                                                                                                                                                                                                          | Common Name Lilly Pilly Bottlebrush Dwarf Bottle Brush Wedge-leaf Hop-bush Honey Myrtle Bronze Flax Coastal Roasemary Pigface Silver Gazania Purple Coral Pea Matt Rush Creeping Boobialla Tussock Grass Swamp Foxtail Grass Star Jasmine Common Name Lilly Pilly                                                                                                         | Mature Size<br>2 x 2<br>2 x 3<br>1 x 1<br>1 x 2<br>1 x 1<br>1 x 2<br>1 x 1<br>1.5 x 1<br>2 x 2<br>                                                                                                                                                                                                                                                                                                                                                                                                                                                                                                                                                                                                                                                                                                                                                                                                                                                                                                                                                                                                                                                                                                                                                                                                                                                                                                                                                                                                                                                                                                                                                                                                                                                                                                                                                                                                                                                                                                                                                                                                                                                                                                                                                                                                                                          | Pot Size 200mm 200mm 200mm 200mm 200mm 200mm 200mm 150mm 150mm 150mm 150mm 150mm 150mm 150mm                                     | Spacing Refer matrix Refer matrix Spacing                   |                                    |     |
| AsM<br>CE<br>CLJ<br>Dc<br>MCT<br>PP<br>Wf<br>Gt<br>Hv<br>LI<br>Mp<br>PK<br>PN<br>Tj<br>Plant                                     | ing Type 3 Mamre Frontage Botanic Name SHRUBS & ACCENTS Acmena smithii var. minor Callistemon 'Endeavour' Callistemon 'Little John' Dodonaea viscosa subsp. cuneata Melaleuca linariifolia 'Claret Tops' Phormium tenax 'Purpureum' Westringia fruticosa GRASSES AND GROUNDCOVERS Carpobrotus glaucescens Gazania tomentosa Hardenbergia violacea Lomandra longifolia Myoporum parvifolium Poa 'Kingsdale' Pennisetum 'Nafray' Trachelospermum jasminoides ing Type 4 Boundary Matrix Botanic Name SHRUBS & ACCENTS                                                                                                                                                                                                                                                                                                                                                                                                                                                                                                                                                                                                                                                                                                                                                                                                                                                                                                                     | Common Name Lilly Pilly Bottlebrush Dwarf Bottle Brush Wedge-leaf Hop-bush Honey Myrtle Bronze Flax Coastal Roasemary Pigface Silver Gazania Purple Coral Pea Matt Rush Creeping Boobialla Tussock Grass Swamp Foxtail Grass Star Jasmine Common Name                                                                                                                     | Mature Size<br>2 x 2<br>2 x 3<br>1 x 1<br>1 x 2<br>1 x 1<br>1 x 2<br>1 x 1<br>1.5 x 1<br>2 x 2<br>                                                                                                                                                                                                                                                                                                                                                                                                                                                                                                                                                                                                                                                                                                                                                                                                                                                                                                                                                                                                                                                                                                                                                                                                                                                                                                                                                                                                                                                                                                                                                                                                                                                                                                                                                                                                                                                                                                                                                                                                                                                                                                                                                                                                                                          | Pot Size 200mm 200mm 200mm 200mm 200mm 200mm 200mm 150mm 150mm 150mm 150mm 150mm 150mm 150mm                                     | Spacing<br>Refer matrix                                     |                                    |     |
| Asm<br>CE<br>CLJ<br>Dc<br>MCT<br>PP<br>Wf<br>Gt<br>Hv<br>LI<br>Mp<br>PK<br>PN<br>Tj<br>Plant<br>CE                               | ing Type 3 Mamre Frontage Botanic Name SHRUBS & ACCENTS Acmena smithii var. minor Callistemon 'Endeavour' Callistemon 'Little John' Dodonaea viscosa sub sp. cuneata Melaleuca linariifolia 'Claret Tops' Phormium tenax 'Purpureum' Westringia fruticosa GRASSES AND GROUNDCOVERS Carpobrotus glaucescens Gazania tomentosa Hardenbergia violacea Lomandra longifolia Myoporum parvifolium Poa 'Kingsdale' Pennisetum 'Nafray' Trachelospermum jasminoides ing Type 4 Boundary Matrix Botanic Name SHRUBS & ACCENTS Acmena smithii var. minor                                                                                                                                                                                                                                                                                                                                                                                                                                                                                                                                                                                                                                                                                                                                                                                                                                                                                          | Common Name Lilly Pilly Bottlebrush Dwarf Bottle Brush Wedge-leaf Hop-bush Honey Myrtle Bronze Flax Coastal Roasemary Pigface Silver Gazania Purple Coral Pea Matt Rush Creeping Boobialla Tussock Grass Swamp Foxtail Grass Star Jasmine Common Name Lilly Pilly                                                                                                         | Mature Size<br>2 x 2<br>2 x 3<br>1 x 1<br>1 x 2<br>1 x 1<br>1 x 2<br>1 x 1<br>1.5 x 1<br>2 x 2<br>                                                                                                                                                                                                                                                                                                                                                                                                                                                                                                                                                                                                                                                                                                                                                                                                                                                                                                                                                                                                                                                                                                                                                                                                                                                                                                                                                                                                                                                                                                                                                                                                                                                                                                                                                                                                                                                                                                                                                                                                                                                                                                                                                                                                                                          | Pot Size 200mm 200mm 200mm 200mm 200mm 200mm 200mm 150mm 150mm 150mm 150mm 150mm 150mm 150mm 150mm                               | Spacing Refer matrix Refer matrix Spacing                   |                                    |     |
| Asm<br>CE<br>CLJ<br>Dc<br>MCT<br>PP<br>Wf<br>Gt<br>Hv<br>LI<br>Mp<br>PK<br>PN<br>Tj<br>Plant<br>CE                               | ing Type 3 Mamre Frontage<br>Botanic Name<br>SHRUBS & ACCENTS<br>Acmena smithii var. minor<br>Callistemon 'Endeavour'<br>Callistemon 'Little John'<br>Dodonaea viscosa sub sp. cuneata<br>Melaleuca linariifolia 'Claret Tops'<br>Phormium tenax 'Purpureum'<br>Westringia fruticosa<br>GRASSES AND GROUNDCOVERS<br>Carpobrotus glaucescens<br>Gazania tomentosa<br>Hardenb ergia violacea<br>Lomandra longifolia<br>Myoporum parvifolium<br>Poa 'Kingsdale'<br>Pennisetum 'Nafray'<br>Trachelospermum jasminoides<br>ing Type 4 Boundary Matrix<br>Botanic Name<br>SHRUBS & ACCENTS<br>Acmena smithii var. minor<br>Callistemon 'Endeavour'<br>Dodonaea viscosa sub sp. cuneata                                                                                                                                                                                                                                                                                                                                                                                                                                                                                                                                                                                                                                                                                                                                                        | Common Name Lilly Pilly Bottlebrush Dwarf Bottle Brush Wedge-leaf Hop-bush Honey Myrtle Bronze Flax Coastal Roasemary Pigface Silver Gazania Purple Coral Pea Matt Rush Creeping Boobialla Tussock Grass Swamp Foxtail Grass Star Jasmine Common Name Lilly Pilly Bottlebrush                                                                                             | Mature Size<br>2 x 2<br>2 x 3<br>1 x 1<br>1 x 2<br>1 x 1<br>1 x 2<br>1 x 1<br>1.5 x 1<br>2 x 2<br>.15 x 1<br>.15 x 2<br>.3 x .6<br>.6 x .6<br>.0 3 x 0.3<br>.15 x 2<br>.15 x | Pot Size 200mm 200mm 200mm 200mm 200mm 200mm 200mm 150mm 150mm 150mm 150mm 150mm 150mm 150mm 150mm                               | Spacing Refer matrix Refer matrix Spacing                   |                                    |     |
| Asm<br>CE<br>CLJ<br>DC<br>MCT<br>PP<br>Wf<br>Gt<br>Hv<br>LI<br>Mp<br>PK<br>PN<br>Tj<br>Plant<br>CE                               | ing Type 3 Mamre Frontage<br>Botanic Name<br>SHRUBS & ACCENTS<br>Acmena smithii var. minor<br>Callistemon 'Endeavour'<br>Callistemon 'Little John'<br>Dodonaea viscosa sub sp. cuneata<br>Melaleuca linariifolia 'Claret Tops'<br>Phormium tenax 'Purpureum'<br>Westringia fruticosa<br>GRASSES AND GROUNDCOVERS<br>Carpobrotus glaucescens<br>Gazania tomentosa<br>Hardenbergia violacea<br>Lomandra longifolia<br>Myoporum parvifolium<br>Poa 'Kingsdale'<br>Pennisetum 'Nafray'<br>Trachelospermum jasminoides<br>ing Type 4 Boundary Matrix<br>Botanic Name<br>SHRUBS & ACCENTS<br>Acmena smithii var. minor<br>Callistemon 'Endeavour'<br>Dodonaea viscosa sub sp. cuneata<br>GRASSES AND GROUNDCOVERS                                                                                                                                                                                                                                                                                                                                                                                                                                                                                                                                                                                                                                                                                                                             | Common Name Lilly Pilly Bottlebrush Dwarf Bottle Brush Wedge-leaf Hop-bush Honey Myrtle Bronze Flax Coastal Roasemary Pigface Silver Gazania Purple Coral Pea Matt Rush Creeping Boobialla Tussock Grass Swamp Foxtail Grass Star Jasmine Common Name Lilly Pilly Bottlebrush Wedge-leaf Hop-bush Kedge-leaf Hop-bush                                                     | Mature Size $2 \times 2$ $2 \times 2$ $2 \times 3$ $1 \times 1$ $1 \times 1$ $1 \times 1$ $1.5 \times 1$ $2 \times 2$ .15 $\times 1$ .2 $\times 2$ .3 $\times .6$ .6 $\times .6$ 0.3 $\times 0.3$ .2 $\times 2$ .2 $\times 2$ .2 $\times 2$ .2 $\times 3$ .1 $\times 2$                                                                                                                                                                                                                                                                                                                                                                                                                                                                                                                                                                                                                                                                                                                                                                                                                                                                                                                                                                                                                                                                                                                                                                                                                                                                                                                                                                                                                                                                                                                                                                                                                                                                                                                                                                                                      | Pot Size 200mm 200mm 200mm 200mm 200mm 200mm 200mm 150mm 150mm 150mm 150mm 150mm 150mm 150mm 150mm 150mm                         | Spacing Refer matrix Refer matrix Spacing                   |                                    |     |
| Asm<br>CE<br>CLJ<br>Dc<br>MCT<br>PP<br>Wf<br>Cg<br>Gt<br>Hv<br>LI<br>Mp<br>PK<br>PN<br>Tj<br>Plant<br>CE<br>Dc                   | ing Type 3 Mamre Frontage<br>Botanic Name<br>SHRUBS & ACCENTS<br>Acmena smithii var. minor<br>Callistemon 'Endeavour'<br>Callistemon 'Little John'<br>Dodonaea viscosa sub sp. cuneata<br>Melaleuca linariifolia 'Claret Tops'<br>Phormium tenax 'Purpureum'<br>Westringia fruticosa<br>GRASSES AND GROUNDCOVERS<br>Carpobrotus glaucescens<br>Gazania tomentosa<br>Hardenb ergia violacea<br>Lomandra longifolia<br>Myoporum parvifolium<br>Poa 'Kingsdale'<br>Pennisetum 'Nafray'<br>Trachelospermum jasminoides<br>ing Type 4 Boundary Matrix<br>Botanic Name<br>SHRUBS & ACCENTS<br>Acmena smithii var. minor<br>Callistemon 'Endeavour'<br>Dodonaea viscosa sub sp. cuneata                                                                                                                                                                                                                                                                                                                                                                                                                                                                                                                                                                                                                                                                                                                                                        | Common Name Lilly Pilly Bottlebrush Dwarf Bottle Brush Wedge-leaf Hop-bush Honey Myrtle Bronze Flax Coastal Roasemary Pigface Silver Gazania Purple Coral Pea Matt Rush Creeping Boobialla Tussock Grass Swamp Foxtail Grass Star Jasmine Common Name Lilly Pilly Bottlebrush                                                                                             | Mature Size<br>2 x 2<br>2 x 3<br>1 x 1<br>1 x 2<br>1 x 1<br>1 x 2<br>1 x 1<br>1.5 x 1<br>2 x 2<br>.15 x 1<br>.15 x 2<br>.3 x .6<br>.6 x .6<br>.0 3 x 0.3<br>.15 x 2<br>.15 x | Pot Size 200mm 200mm 200mm 200mm 200mm 200mm 200mm 150mm                   | Spacing Refer matrix Refer matrix Spacing                   |                                    |     |
| Asm<br>CE<br>CLJ<br>Dc<br>MCT<br>PP<br>Wf<br>Gt<br>Hv<br>LI<br>Mp<br>PK<br>PN<br>Tj<br>Plant<br>CE                               | ing Type 3 Mamre Frontage<br>Botanic Name<br>SHRUBS & ACCENTS<br>Acmena smithii var. minor<br>Callistemon 'Endeavour'<br>Callistemon 'Little John'<br>Dodonaea viscosa sub sp. cuneata<br>Melaleuca linariifolia 'Claret Tops'<br>Phormium tenax 'Purpureum'<br>Westringia fruticosa<br>GRASSES AND GROUNDCOVERS<br>Carpobrotus glaucescens<br>Gazania tomentosa<br>Hardenbergia violacea<br>Lomandra longifolia<br>Myoporum parvifolium<br>Poa 'Kingsdale'<br>Pennisetum 'Nafray'<br>Trachelospermum jasminoides<br>ing Type 4 Boundary Matrix<br>Botanic Name<br>SHRUBS & ACCENTS<br>Acmena smithii var. minor<br>Callistemon 'Endeavour'<br>Dodonaea viscosa sub sp. cuneata<br>GRASSES AND GROUNDCOVERS                                                                                                                                                                                                                                                                                                                                                                                                                                                                                                                                                                                                                                                                                                                             | Common Name Lilly Pilly Bottlebrush Dwarf Bottle Brush Wedge-leaf Hop-bush Honey Myrtle Bronze Flax Coastal Roasemary Pigface Silver Gazania Purple Coral Pea Matt Rush Creeping Boobialla Tussock Grass Swamp Foxtail Grass Star Jasmine Common Name Lilly Pilly Bottlebrush Wedge-leaf Hop-bush Kedge-leaf Hop-bush                                                     | Mature Size $2 \times 2$ $2 \times 2$ $2 \times 3$ $1 \times 1$ $1 \times 1$ $1 \times 1$ $1.5 \times 1$ $2 \times 2$ .15 $\times 1$ .2 $\times 2$ .3 $\times .6$ .6 $\times .6$ 0.3 $\times 0.3$ .2 $\times 2$ .2 $\times 2$ .2 $\times 2$ .2 $\times 3$ .1 $\times 2$                                                                                                                                                                                                                                                                                                                                                                                                                                                                                                                                                                                                                                                                                                                                                                                                                                                                                                                                                                                                                                                                                                                                                                                                                                                                                                                                                                                                                                                                                                                                                                                                                                                                                                                                                                                                      | Pot Size 200mm 200mm 200mm 200mm 200mm 200mm 200mm 150mm 150mm 150mm 150mm 150mm 150mm 150mm 150mm 150mm                         | Spacing Refer matrix Refer matrix Spacing                   |                                    |     |
| Asm<br>CE<br>CLJ<br>DC<br>MCT<br>PP<br>Wf<br>Cg<br>Gt<br>Hv<br>LI<br>Mp<br>PK<br>PN<br>Tj<br>PIant<br>CE<br>Dc<br>Cg<br>Ci       | ing Type 3 Mamre Frontage<br>Botanic Name<br>SHRUBS & ACCENTS<br>Acmena smithii var. minor<br>Callistemon 'Endeavour'<br>Callistemon 'Little John'<br>Dodonaea viscosa subsp. cuneata<br>Melaleuca linariifolia 'Claret Tops'<br>Phormium tenax 'Purpureum'<br>Westringia fruticosa<br>GRASSES AND GROUNDCOVERS<br>Carpobrotus glaucescens<br>Gazania tomentosa<br>Hardenbergia violacea<br>Lomandra longifolia<br>Myoporum parvifolium<br>Poa 'Kingsdale'<br>Pennisetum 'Nafray'<br>Trachelospermum jasminoides<br>ing Type 4 Boundary Matrix<br>Botanic Name<br>SHRUBS & ACCENTS<br>Acmena smithii var. minor<br>Callistemon 'Endeavour'<br>Dodonaea viscosa subsp. cuneata<br>GRASSES AND GROUNDCOVERS<br>Carpobrotus glaucescens                                                                                                                                                                                                                                                                                                                                                                                                                                                                                                                                                                                                                                                                                                    | Common Name Lilly Pilly Bottlebrush Dwarf Bottle Brush Wedge-leaf Hop-bush Honey Myrtle Bronze Flax Coastal Roasemary Pigface Silver Gazania Purple Coral Pea Matt Rush Creeping Boobialla Tussock Grass Swamp Foxtail Grass Star Jasmine Common Name Lilly Pilly Bottlebrush Wedge-leaf Hop-bush Kedge-leaf Hop-bush                                                     | Mature Size $2 \times 2$ $2 \times 2$ $2 \times 3$ $1 \times 1$ $1 \times 1$ $1 \times 1$ $1.5 \times 1$ $2 \times 2$ .15 $\times 1$ .2 $\times 2$ .3 $\times 0.3$ .3 $\times 1$ .2 $\times 2$ .3 $\times 1$ .15 $\times 1$                                                                                                                                                                                                                                                                                                                                                                                                                                                                                                                                                                                                                                                                                                                                                                                                                                                                                                                                                                                                                                                                                                                                                                                                                                                                                                                                                                                                                                                                                                                                                                                                                                                                                                                                                                                                                                                                                                                                            | Pot Size 200mm 200mm 200mm 200mm 200mm 200mm 200mm 150mm                   | Spacing Refer matrix Refer matrix Spacing                   |                                    |     |
| Asm<br>CE<br>CLJ<br>DC<br>MCT<br>PP<br>Wf<br>Gt<br>Hv<br>LI<br>Mp<br>PK<br>PN<br>Tj<br>Plant<br>CE<br>DC                         | ing Type 3 Mamre Frontage<br>Botanic Name<br>SHRUBS & ACCENTS<br>Acmena smithii var. minor<br>Callistemon 'Endeavour'<br>Callistemon 'Little John'<br>Dodonaea viscosa subsp. cuneata<br>Melaleuca linariifolia 'Claret Tops'<br>Phormium tenax 'Purpureum'<br>Westringia fruticosa<br>GRASSES AND GROUNDCOVERS<br>Carpobrotus glaucescens<br>Gazania tomentosa<br>Hardenbergia violacea<br>Lomandra longifolia<br>Myoporum parvifolium<br>Poa 'Kingsdale'<br>Pennisetum 'Nafray'<br>Trachelospermum jasminoides<br>ing Type 4 Boundary Matrix<br>Botanic Name<br>SHRUBS & ACCENTS<br>Acmena smithii var. minor<br>Callistemon 'Endeavour'<br>Dodonaea viscosa subsp. cuneata<br>GRASSES AND GROUNDCOVERS<br>Carpobrotus glaucescens<br>Carpobrotus glaucescens                                                                                                                                                                                                                                                                                                                                                                                           | Common Name Lilly Pilly Bottlebrush Dwarf Bottle Brush Wedge-leaf Hop-bush Honey Myrtle Bronze Flax Coastal Roasemary Pigface Silver Gazania Purple Coral Pea Matt Rush Creeping Boobialla Tussock Grass Swamp Foxtail Grass Star Jasmine Lilly Pilly Bottlebrush Wedge-leaf Hop-bush Pigface Pigface Pigface Pigface Pigface                                             | Mature Size $2 \times 2$ $2 \times 2$ $2 \times 3$ $1 \times 1$ $1 \times 1$ $1 \times 1$ $1.5 \times 1$ $2 \times 2$ $3 \times 2$ $3 \times 6$ $.6 \times .6$ $0.3 \times 0.3$ Mature Size         (h x w) (m) $2 \times 2$ $2 \times 3$ $1 \times 2$                                                                                                                                                                                                                                                                                                                                                                                                                                                                                                                                                                                                                                                                                                                                                                                                                                                                                                                                                                                                                                                                                                                                                                                                                                                                                                                                                                                                                                                                                                                                                                                                                                                                                                                                                                                                                                                                                                                                                                                                                                                                                      | Pot Size 200mm 200mm 200mm 200mm 200mm 200mm 200mm 200mm 150mm       | Spacing Refer matrix Refer matrix Spacing                   |                                    |     |
| Asm<br>CE<br>CLJ<br>DC<br>MCT<br>PP<br>Wf<br>Cg<br>Gt<br>Hv<br>LI<br>Mp<br>PK<br>PN<br>Tj<br>Plant<br>CE<br>Dc<br>Ci<br>Hv       | ing Type 3 Mamre Frontage<br>Botanic Name<br>SHRUBS & ACCENTS<br>Acmena smithii var. minor<br>Callistemon 'Endeavour'<br>Callistemon 'Little John'<br>Dodonaea viscosa subsp. cuneata<br>Melaleuca linariifolia 'Claret Tops'<br>Phormium tenax 'Purpureum'<br>Westringia fruticosa<br>GRASSES AND GROUNDCOVERS<br>Carpobrotus glaucescens<br>Gazania tomentosa<br>Hardenbergia violacea<br>Lomandra longifolia<br>Myoporum parvifolium<br>Poa 'Kingsdale'<br>Pennisetum 'Nafray'<br>Trachelospermum jasminoides<br>ing Type 4 Boundary Matrix<br>Botanic Name<br>SHRUBS & ACCENTS<br>Acmena smithii var. minor<br>Callistemon 'Endeavour'<br>Dodonaea viscosa subsp. cuneata<br>GRASSES AND GROUNDCOVERS<br>Carpobrotus glaucescens<br>Carpobrotus glaucescens | Common Name Lilly Pilly Bottlebrush Dwarf Bottle Brush Wedge-leaf Hop-bush Honey Myrtle Bronze Flax Coastal Roasemary Pigface Silver Gazania Purple Coral Pea Matt Rush Creeping Boobialla Tussock Grass Swamp Foxtail Grass Star Jasmine Lilly Pilly Bottlebrush Wedge-leaf Hop-bush Lilly Pilly Bottlebrush Wedge-leaf Hop-bush Pigface Pigface Pigface Pigface Pigface | Mature Size $2 \times 2$ $2 \times 2$ $2 \times 3$ $1 \times 1$ $1 \times 2$ $1 \times 1$ $1 \times 2$ $1 \times 1$ $1.5 \times 1$ $2 \times 2$ $3 \times 2$ $2 \times 2$ $2 \times 2$ $2 \times 2$ $2 \times 3$ $1 \times 2$ $-1 \times 2$                                                                                                                                                                                                                                                                                                                                                                                                                                                                                                                                                                                                                                                                                                                                                                                                                                                                                                                                                                                                                                                                                                                                                                                                                                                                                                                                                                                                                                                                                                                                                                                                                                                                                     | Pot Size 200mm 200mm 200mm 200mm 200mm 200mm 200mm 200mm 150mm | Spacing Refer matrix Refer matrix Refer matrix Refer matrix |                                    |     |
| AsM<br>CE<br>CLJ<br>Dc<br>MCT<br>PP<br>Wf<br>Gt<br>Hv<br>LI<br>Mp<br>PK<br>PN<br>Tj<br>Plant<br>Cg<br>Cl<br>Dc<br>Ci<br>Hv<br>Gt | ing Type 3 Mamre Frontage<br>Botanic Name<br>SHRUBS & ACCENTS<br>Acmena smithii var. minor<br>Callistemon 'Endeavour'<br>Callistemon 'Little John'<br>Dodonaea viscosa subsp. cuneata<br>Melaleuca linariifolia 'Claret Tops'<br>Phormium tenax 'Purpureum'<br>Westringia fruticosa<br>GRASSES AND GROUNDCOVERS<br>Carpobrotus glaucescens<br>Gazania tomentosa<br>Hardenbergia violacea<br>Lomandra longifolia<br>Myoporum parvifolium<br>Poa 'Kingsdale'<br>Pennisetum 'Nafray'<br>Trachelospermum jasminoides<br>ing Type 4 Boundary Matrix<br>Botanic Name<br>SHRUBS & ACCENTS<br>Acmena smithii var. minor<br>Callistemon 'Endeavour'<br>Dodonaea viscosa subsp. cuneata<br>GRASSES AND GROUNDCOVERS<br>Carpobrotus glaucescens<br>Carpobrotus glaucescens                                                                                  | Common Name Lilly Pilly Bottlebrush Dwarf Bottle Brush Wedge-leaf Hop-bush Honey Myrtle Bronze Flax Coastal Roasemary Pigface Silver Gazania Purple Coral Pea Matt Rush Creeping Boobialla Tussock Grass Swamp Foxtail Grass Star Jasmine Common Name Lilly Pilly Bottlebrush Wedge-leaf Hop-bush Pigface Pigface Pigface Pigface Pigface Pigface Pigface                 | Mature Size $2 \times 2$ $2 \times 2$ $2 \times 3$ $1 \times 1$ $1.5 \times 1$ $2 \times 2$ $3$ $1 \times 1$ $3 \times 2$ $3 \times 6$ $.6 \times .6$ $0.3 \times 0.3$ $4 \times .4$ $2 \times 2$ $2 \times 3$ $1 \times 2$ $2 \times 2$ $2 \times 3$ $1 \times 2$ $2 \times 2$ $2 \times 3$ $1 \times 2$ $2 \times 2$ $2 \times 3$ $1 \times 2$ $2 \times 3$ $1 \times 2$ $2 \times 3$ $1 \times 2$                                                                                                                                                                                                                                                                                                                                                                                                                                                                                                                                                                                                                                                                                                                                                                                                                                                                                                                                                                                                                                                                                                                                                                                                                                                                                                                                                                                                                                                                                                                                                                                                                                                                                                                                                                                                                                                                                    | Pot Size 200mm 200mm 200mm 200mm 200mm 200mm 200mm 200mm 150mm       | Spacing Refer matrix Refer matrix Refer matrix Refer matrix |                                    |     |