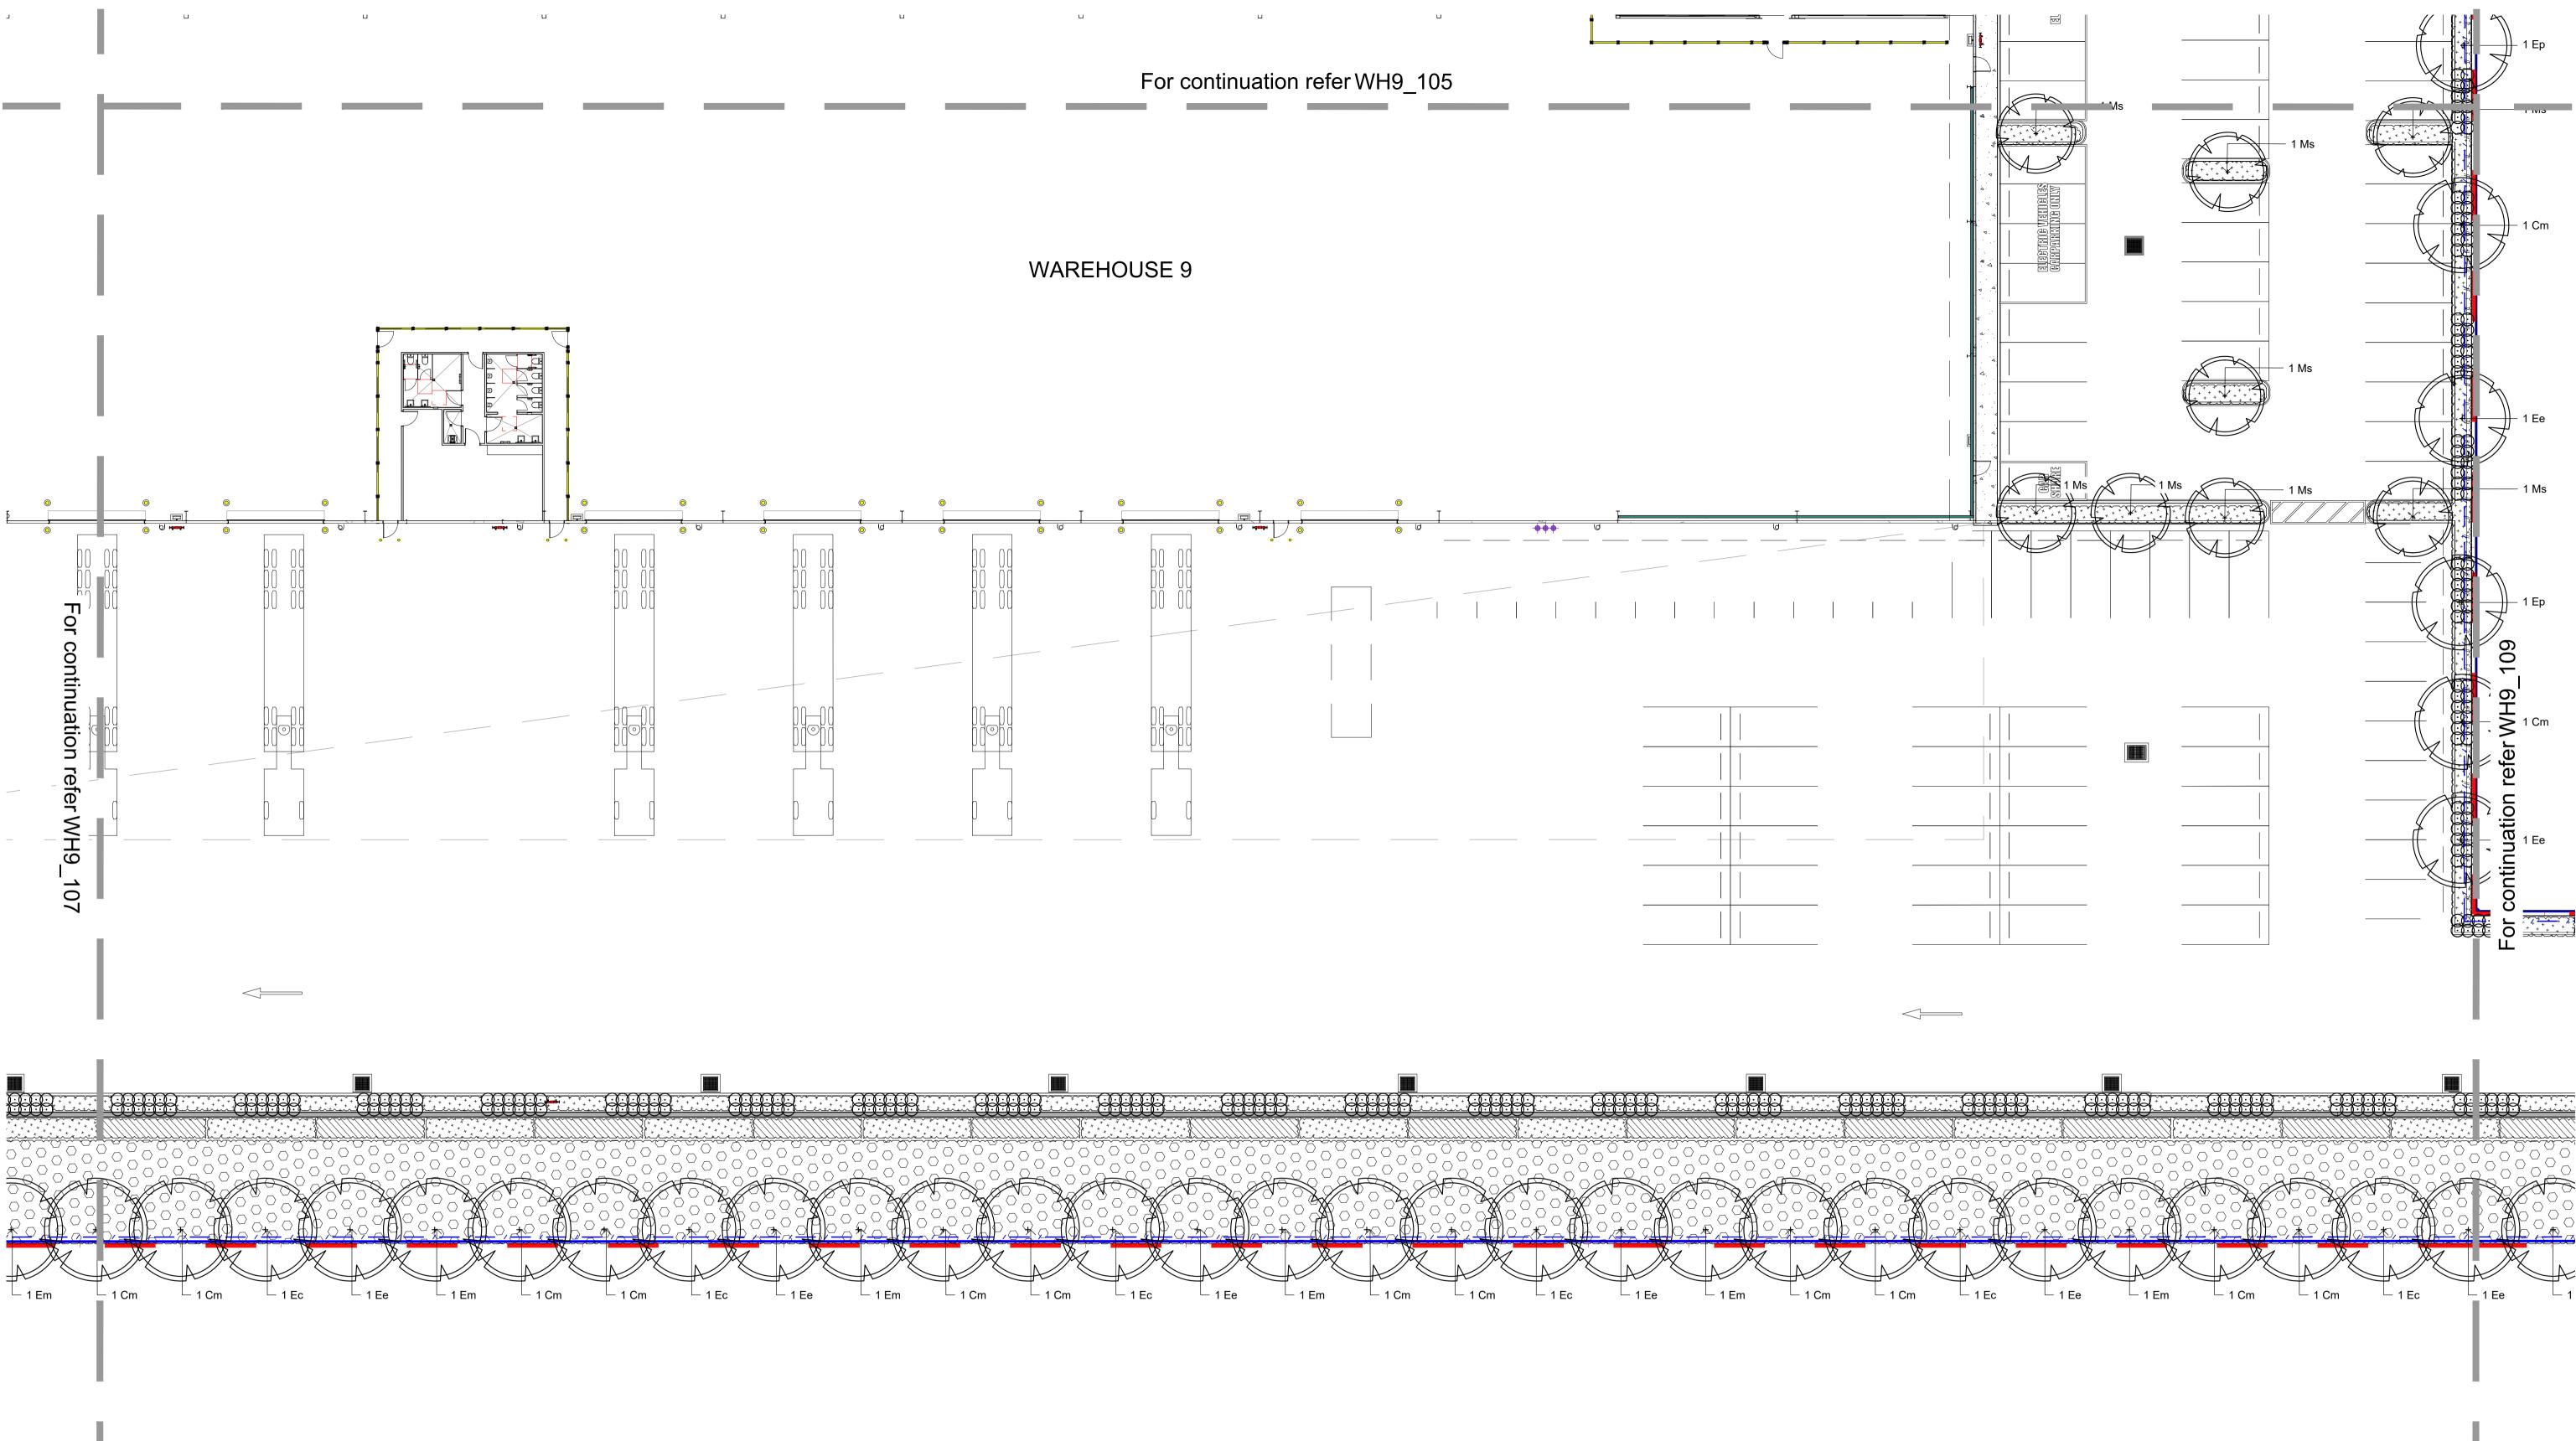

# Aspect Industrial Estate - Lot 9 (On Lot Works) Mamre Road, Kemps Creek Landscape Package **Drawing Schedule**

|                                                                                                                                  | Botanic Name                                                                                                                                                                                                                                                                                                                                                                                                                                                                                                                                                                                                                                                                                                                                                                                                                                                                                                                                                                                                                                                                                                                                                                                                                                                                                                                                                                                                                            | Common Name                                                                                                                                                                                                                                                                                                                                                               | Mature Size                                                                                                                                                                                                                                                                                                                                                                                                                                                                                                                                                                                                                                                                                                                                                                                                                                                                                                                                                                                                                                                                                                                                                                                                                                                                                                                                                                                                                                                                                                                                                                                                                                                                                                                                                                                                                                                                                                                                                                                                                                                                                                                                                                                                                                                                                                                                 | Pot Size                                                                                                                         | Spacing                                                     | Endemic<br>Vegetation<br>Community | DCP |
|----------------------------------------------------------------------------------------------------------------------------------|-----------------------------------------------------------------------------------------------------------------------------------------------------------------------------------------------------------------------------------------------------------------------------------------------------------------------------------------------------------------------------------------------------------------------------------------------------------------------------------------------------------------------------------------------------------------------------------------------------------------------------------------------------------------------------------------------------------------------------------------------------------------------------------------------------------------------------------------------------------------------------------------------------------------------------------------------------------------------------------------------------------------------------------------------------------------------------------------------------------------------------------------------------------------------------------------------------------------------------------------------------------------------------------------------------------------------------------------------------------------------------------------------------------------------------------------|---------------------------------------------------------------------------------------------------------------------------------------------------------------------------------------------------------------------------------------------------------------------------------------------------------------------------------------------------------------------------|---------------------------------------------------------------------------------------------------------------------------------------------------------------------------------------------------------------------------------------------------------------------------------------------------------------------------------------------------------------------------------------------------------------------------------------------------------------------------------------------------------------------------------------------------------------------------------------------------------------------------------------------------------------------------------------------------------------------------------------------------------------------------------------------------------------------------------------------------------------------------------------------------------------------------------------------------------------------------------------------------------------------------------------------------------------------------------------------------------------------------------------------------------------------------------------------------------------------------------------------------------------------------------------------------------------------------------------------------------------------------------------------------------------------------------------------------------------------------------------------------------------------------------------------------------------------------------------------------------------------------------------------------------------------------------------------------------------------------------------------------------------------------------------------------------------------------------------------------------------------------------------------------------------------------------------------------------------------------------------------------------------------------------------------------------------------------------------------------------------------------------------------------------------------------------------------------------------------------------------------------------------------------------------------------------------------------------------------|----------------------------------------------------------------------------------------------------------------------------------|-------------------------------------------------------------|------------------------------------|-----|
|                                                                                                                                  |                                                                                                                                                                                                                                                                                                                                                                                                                                                                                                                                                                                                                                                                                                                                                                                                                                                                                                                                                                                                                                                                                                                                                                                                                                                                                                                                                                                                                                         |                                                                                                                                                                                                                                                                                                                                                                           | (h x w) (m)                                                                                                                                                                                                                                                                                                                                                                                                                                                                                                                                                                                                                                                                                                                                                                                                                                                                                                                                                                                                                                                                                                                                                                                                                                                                                                                                                                                                                                                                                                                                                                                                                                                                                                                                                                                                                                                                                                                                                                                                                                                                                                                                                                                                                                                                                                                                 |                                                                                                                                  |                                                             |                                    |     |
| _                                                                                                                                | TREES                                                                                                                                                                                                                                                                                                                                                                                                                                                                                                                                                                                                                                                                                                                                                                                                                                                                                                                                                                                                                                                                                                                                                                                                                                                                                                                                                                                                                                   |                                                                                                                                                                                                                                                                                                                                                                           |                                                                                                                                                                                                                                                                                                                                                                                                                                                                                                                                                                                                                                                                                                                                                                                                                                                                                                                                                                                                                                                                                                                                                                                                                                                                                                                                                                                                                                                                                                                                                                                                                                                                                                                                                                                                                                                                                                                                                                                                                                                                                                                                                                                                                                                                                                                                             | 400                                                                                                                              |                                                             |                                    |     |
| Cgu                                                                                                                              | Carealopetalum gummiferum                                                                                                                                                                                                                                                                                                                                                                                                                                                                                                                                                                                                                                                                                                                                                                                                                                                                                                                                                                                                                                                                                                                                                                                                                                                                                                                                                                                                               | NSW Christmas Bush                                                                                                                                                                                                                                                                                                                                                        | 5 x 2                                                                                                                                                                                                                                                                                                                                                                                                                                                                                                                                                                                                                                                                                                                                                                                                                                                                                                                                                                                                                                                                                                                                                                                                                                                                                                                                                                                                                                                                                                                                                                                                                                                                                                                                                                                                                                                                                                                                                                                                                                                                                                                                                                                                                                                                                                                                       | 100L                                                                                                                             | As Shown                                                    |                                    |     |
| Cm                                                                                                                               | Corymbia maculata                                                                                                                                                                                                                                                                                                                                                                                                                                                                                                                                                                                                                                                                                                                                                                                                                                                                                                                                                                                                                                                                                                                                                                                                                                                                                                                                                                                                                       | Spotted Gum                                                                                                                                                                                                                                                                                                                                                               | 30 x 8                                                                                                                                                                                                                                                                                                                                                                                                                                                                                                                                                                                                                                                                                                                                                                                                                                                                                                                                                                                                                                                                                                                                                                                                                                                                                                                                                                                                                                                                                                                                                                                                                                                                                                                                                                                                                                                                                                                                                                                                                                                                                                                                                                                                                                                                                                                                      | 200L                                                                                                                             | As Shown                                                    |                                    |     |
| Ec                                                                                                                               | Eucalyptus crebra                                                                                                                                                                                                                                                                                                                                                                                                                                                                                                                                                                                                                                                                                                                                                                                                                                                                                                                                                                                                                                                                                                                                                                                                                                                                                                                                                                                                                       | Narrow-leaved ironbark                                                                                                                                                                                                                                                                                                                                                    | 35 x 15                                                                                                                                                                                                                                                                                                                                                                                                                                                                                                                                                                                                                                                                                                                                                                                                                                                                                                                                                                                                                                                                                                                                                                                                                                                                                                                                                                                                                                                                                                                                                                                                                                                                                                                                                                                                                                                                                                                                                                                                                                                                                                                                                                                                                                                                                                                                     | 100L                                                                                                                             | As Shown                                                    |                                    |     |
| Ee                                                                                                                               | Eucalyptus eugenioides                                                                                                                                                                                                                                                                                                                                                                                                                                                                                                                                                                                                                                                                                                                                                                                                                                                                                                                                                                                                                                                                                                                                                                                                                                                                                                                                                                                                                  | Thin leaved stringybark                                                                                                                                                                                                                                                                                                                                                   | 20 x 8                                                                                                                                                                                                                                                                                                                                                                                                                                                                                                                                                                                                                                                                                                                                                                                                                                                                                                                                                                                                                                                                                                                                                                                                                                                                                                                                                                                                                                                                                                                                                                                                                                                                                                                                                                                                                                                                                                                                                                                                                                                                                                                                                                                                                                                                                                                                      | 200L                                                                                                                             | As Shown                                                    |                                    |     |
| Ep                                                                                                                               | Eucalyptus punctata                                                                                                                                                                                                                                                                                                                                                                                                                                                                                                                                                                                                                                                                                                                                                                                                                                                                                                                                                                                                                                                                                                                                                                                                                                                                                                                                                                                                                     | Grey Gum                                                                                                                                                                                                                                                                                                                                                                  | 25 x 8                                                                                                                                                                                                                                                                                                                                                                                                                                                                                                                                                                                                                                                                                                                                                                                                                                                                                                                                                                                                                                                                                                                                                                                                                                                                                                                                                                                                                                                                                                                                                                                                                                                                                                                                                                                                                                                                                                                                                                                                                                                                                                                                                                                                                                                                                                                                      | 200L                                                                                                                             | As Shown                                                    |                                    |     |
| Fa                                                                                                                               | Flindersia australis                                                                                                                                                                                                                                                                                                                                                                                                                                                                                                                                                                                                                                                                                                                                                                                                                                                                                                                                                                                                                                                                                                                                                                                                                                                                                                                                                                                                                    | Crow's Ash                                                                                                                                                                                                                                                                                                                                                                | 12 x 7                                                                                                                                                                                                                                                                                                                                                                                                                                                                                                                                                                                                                                                                                                                                                                                                                                                                                                                                                                                                                                                                                                                                                                                                                                                                                                                                                                                                                                                                                                                                                                                                                                                                                                                                                                                                                                                                                                                                                                                                                                                                                                                                                                                                                                                                                                                                      | 100L                                                                                                                             | As Shown                                                    |                                    |     |
| Ηf                                                                                                                               | Hymenosporum flavum                                                                                                                                                                                                                                                                                                                                                                                                                                                                                                                                                                                                                                                                                                                                                                                                                                                                                                                                                                                                                                                                                                                                                                                                                                                                                                                                                                                                                     | Native Frangipani                                                                                                                                                                                                                                                                                                                                                         | 8 x 5                                                                                                                                                                                                                                                                                                                                                                                                                                                                                                                                                                                                                                                                                                                                                                                                                                                                                                                                                                                                                                                                                                                                                                                                                                                                                                                                                                                                                                                                                                                                                                                                                                                                                                                                                                                                                                                                                                                                                                                                                                                                                                                                                                                                                                                                                                                                       | 100L                                                                                                                             | As Shown                                                    |                                    |     |
| Мs                                                                                                                               | Melaleuca styphelioides                                                                                                                                                                                                                                                                                                                                                                                                                                                                                                                                                                                                                                                                                                                                                                                                                                                                                                                                                                                                                                                                                                                                                                                                                                                                                                                                                                                                                 | Prickly Leaved Paperbark                                                                                                                                                                                                                                                                                                                                                  | 8 x 6                                                                                                                                                                                                                                                                                                                                                                                                                                                                                                                                                                                                                                                                                                                                                                                                                                                                                                                                                                                                                                                                                                                                                                                                                                                                                                                                                                                                                                                                                                                                                                                                                                                                                                                                                                                                                                                                                                                                                                                                                                                                                                                                                                                                                                                                                                                                       | 200L                                                                                                                             | As Shown                                                    |                                    |     |
|                                                                                                                                  |                                                                                                                                                                                                                                                                                                                                                                                                                                                                                                                                                                                                                                                                                                                                                                                                                                                                                                                                                                                                                                                                                                                                                                                                                                                                                                                                                                                                                                         |                                                                                                                                                                                                                                                                                                                                                                           |                                                                                                                                                                                                                                                                                                                                                                                                                                                                                                                                                                                                                                                                                                                                                                                                                                                                                                                                                                                                                                                                                                                                                                                                                                                                                                                                                                                                                                                                                                                                                                                                                                                                                                                                                                                                                                                                                                                                                                                                                                                                                                                                                                                                                                                                                                                                             |                                                                                                                                  |                                                             |                                    |     |
|                                                                                                                                  | SHRUBS & ACCENTS                                                                                                                                                                                                                                                                                                                                                                                                                                                                                                                                                                                                                                                                                                                                                                                                                                                                                                                                                                                                                                                                                                                                                                                                                                                                                                                                                                                                                        |                                                                                                                                                                                                                                                                                                                                                                           |                                                                                                                                                                                                                                                                                                                                                                                                                                                                                                                                                                                                                                                                                                                                                                                                                                                                                                                                                                                                                                                                                                                                                                                                                                                                                                                                                                                                                                                                                                                                                                                                                                                                                                                                                                                                                                                                                                                                                                                                                                                                                                                                                                                                                                                                                                                                             |                                                                                                                                  |                                                             |                                    |     |
| As                                                                                                                               | Acmena smithii var. minor                                                                                                                                                                                                                                                                                                                                                                                                                                                                                                                                                                                                                                                                                                                                                                                                                                                                                                                                                                                                                                                                                                                                                                                                                                                                                                                                                                                                               | Lilly Pilly                                                                                                                                                                                                                                                                                                                                                               | 2 x 2                                                                                                                                                                                                                                                                                                                                                                                                                                                                                                                                                                                                                                                                                                                                                                                                                                                                                                                                                                                                                                                                                                                                                                                                                                                                                                                                                                                                                                                                                                                                                                                                                                                                                                                                                                                                                                                                                                                                                                                                                                                                                                                                                                                                                                                                                                                                       | 300mm                                                                                                                            | As Shown                                                    |                                    |     |
| CLJ                                                                                                                              | Callistemon 'Little John'                                                                                                                                                                                                                                                                                                                                                                                                                                                                                                                                                                                                                                                                                                                                                                                                                                                                                                                                                                                                                                                                                                                                                                                                                                                                                                                                                                                                               | Dwarf Bottle Brush                                                                                                                                                                                                                                                                                                                                                        | 1 x 1                                                                                                                                                                                                                                                                                                                                                                                                                                                                                                                                                                                                                                                                                                                                                                                                                                                                                                                                                                                                                                                                                                                                                                                                                                                                                                                                                                                                                                                                                                                                                                                                                                                                                                                                                                                                                                                                                                                                                                                                                                                                                                                                                                                                                                                                                                                                       | 300mm                                                                                                                            | As Shown                                                    |                                    |     |
|                                                                                                                                  | Loropetalum 'Purple Pixie'                                                                                                                                                                                                                                                                                                                                                                                                                                                                                                                                                                                                                                                                                                                                                                                                                                                                                                                                                                                                                                                                                                                                                                                                                                                                                                                                                                                                              | Peack                                                                                                                                                                                                                                                                                                                                                                     | .5 x 1.2                                                                                                                                                                                                                                                                                                                                                                                                                                                                                                                                                                                                                                                                                                                                                                                                                                                                                                                                                                                                                                                                                                                                                                                                                                                                                                                                                                                                                                                                                                                                                                                                                                                                                                                                                                                                                                                                                                                                                                                                                                                                                                                                                                                                                                                                                                                                    | 300mm                                                                                                                            | As Shown                                                    |                                    |     |
|                                                                                                                                  | Melaleuca linariifolia 'Claret Tops'                                                                                                                                                                                                                                                                                                                                                                                                                                                                                                                                                                                                                                                                                                                                                                                                                                                                                                                                                                                                                                                                                                                                                                                                                                                                                                                                                                                                    | Honey Myrtle                                                                                                                                                                                                                                                                                                                                                              | 1 x 1                                                                                                                                                                                                                                                                                                                                                                                                                                                                                                                                                                                                                                                                                                                                                                                                                                                                                                                                                                                                                                                                                                                                                                                                                                                                                                                                                                                                                                                                                                                                                                                                                                                                                                                                                                                                                                                                                                                                                                                                                                                                                                                                                                                                                                                                                                                                       | 300mm                                                                                                                            | As Shown                                                    |                                    |     |
|                                                                                                                                  | •                                                                                                                                                                                                                                                                                                                                                                                                                                                                                                                                                                                                                                                                                                                                                                                                                                                                                                                                                                                                                                                                                                                                                                                                                                                                                                                                                                                                                                       |                                                                                                                                                                                                                                                                                                                                                                           |                                                                                                                                                                                                                                                                                                                                                                                                                                                                                                                                                                                                                                                                                                                                                                                                                                                                                                                                                                                                                                                                                                                                                                                                                                                                                                                                                                                                                                                                                                                                                                                                                                                                                                                                                                                                                                                                                                                                                                                                                                                                                                                                                                                                                                                                                                                                             |                                                                                                                                  |                                                             |                                    |     |
|                                                                                                                                  | Pittosporum 'Miss Muffet'                                                                                                                                                                                                                                                                                                                                                                                                                                                                                                                                                                                                                                                                                                                                                                                                                                                                                                                                                                                                                                                                                                                                                                                                                                                                                                                                                                                                               | Miss Muffet Pittosporum                                                                                                                                                                                                                                                                                                                                                   | 1 x 1                                                                                                                                                                                                                                                                                                                                                                                                                                                                                                                                                                                                                                                                                                                                                                                                                                                                                                                                                                                                                                                                                                                                                                                                                                                                                                                                                                                                                                                                                                                                                                                                                                                                                                                                                                                                                                                                                                                                                                                                                                                                                                                                                                                                                                                                                                                                       | 300mm                                                                                                                            | As Shown                                                    |                                    |     |
| ROP                                                                                                                              | Rhaphiolepis 'Oriental Pearl'                                                                                                                                                                                                                                                                                                                                                                                                                                                                                                                                                                                                                                                                                                                                                                                                                                                                                                                                                                                                                                                                                                                                                                                                                                                                                                                                                                                                           | Indian Hawthorn                                                                                                                                                                                                                                                                                                                                                           | 1 X 1                                                                                                                                                                                                                                                                                                                                                                                                                                                                                                                                                                                                                                                                                                                                                                                                                                                                                                                                                                                                                                                                                                                                                                                                                                                                                                                                                                                                                                                                                                                                                                                                                                                                                                                                                                                                                                                                                                                                                                                                                                                                                                                                                                                                                                                                                                                                       | 300mm                                                                                                                            | As Shown                                                    |                                    |     |
| Wf                                                                                                                               | Westringia fruticosa                                                                                                                                                                                                                                                                                                                                                                                                                                                                                                                                                                                                                                                                                                                                                                                                                                                                                                                                                                                                                                                                                                                                                                                                                                                                                                                                                                                                                    | Coastal Roasemary                                                                                                                                                                                                                                                                                                                                                         | 2 x 2                                                                                                                                                                                                                                                                                                                                                                                                                                                                                                                                                                                                                                                                                                                                                                                                                                                                                                                                                                                                                                                                                                                                                                                                                                                                                                                                                                                                                                                                                                                                                                                                                                                                                                                                                                                                                                                                                                                                                                                                                                                                                                                                                                                                                                                                                                                                       | 300mm                                                                                                                            | As Shown                                                    |                                    |     |
| Vo                                                                                                                               | Viburnum odoratissimum                                                                                                                                                                                                                                                                                                                                                                                                                                                                                                                                                                                                                                                                                                                                                                                                                                                                                                                                                                                                                                                                                                                                                                                                                                                                                                                                                                                                                  | Sweet viburnum                                                                                                                                                                                                                                                                                                                                                            | 4 x 4                                                                                                                                                                                                                                                                                                                                                                                                                                                                                                                                                                                                                                                                                                                                                                                                                                                                                                                                                                                                                                                                                                                                                                                                                                                                                                                                                                                                                                                                                                                                                                                                                                                                                                                                                                                                                                                                                                                                                                                                                                                                                                                                                                                                                                                                                                                                       | 300mm                                                                                                                            | As Shown                                                    |                                    |     |
|                                                                                                                                  |                                                                                                                                                                                                                                                                                                                                                                                                                                                                                                                                                                                                                                                                                                                                                                                                                                                                                                                                                                                                                                                                                                                                                                                                                                                                                                                                                                                                                                         |                                                                                                                                                                                                                                                                                                                                                                           |                                                                                                                                                                                                                                                                                                                                                                                                                                                                                                                                                                                                                                                                                                                                                                                                                                                                                                                                                                                                                                                                                                                                                                                                                                                                                                                                                                                                                                                                                                                                                                                                                                                                                                                                                                                                                                                                                                                                                                                                                                                                                                                                                                                                                                                                                                                                             |                                                                                                                                  |                                                             |                                    |     |
|                                                                                                                                  | GRASSES AND GROUNDCOVERS                                                                                                                                                                                                                                                                                                                                                                                                                                                                                                                                                                                                                                                                                                                                                                                                                                                                                                                                                                                                                                                                                                                                                                                                                                                                                                                                                                                                                |                                                                                                                                                                                                                                                                                                                                                                           |                                                                                                                                                                                                                                                                                                                                                                                                                                                                                                                                                                                                                                                                                                                                                                                                                                                                                                                                                                                                                                                                                                                                                                                                                                                                                                                                                                                                                                                                                                                                                                                                                                                                                                                                                                                                                                                                                                                                                                                                                                                                                                                                                                                                                                                                                                                                             |                                                                                                                                  |                                                             |                                    |     |
| ALR                                                                                                                              | Alternanthera dentata 'Little Ruby'                                                                                                                                                                                                                                                                                                                                                                                                                                                                                                                                                                                                                                                                                                                                                                                                                                                                                                                                                                                                                                                                                                                                                                                                                                                                                                                                                                                                     |                                                                                                                                                                                                                                                                                                                                                                           | 0.15 x .6                                                                                                                                                                                                                                                                                                                                                                                                                                                                                                                                                                                                                                                                                                                                                                                                                                                                                                                                                                                                                                                                                                                                                                                                                                                                                                                                                                                                                                                                                                                                                                                                                                                                                                                                                                                                                                                                                                                                                                                                                                                                                                                                                                                                                                                                                                                                   | 150mm                                                                                                                            | 5/m2                                                        |                                    |     |
| Cg                                                                                                                               | Carpobrotus glaucescens                                                                                                                                                                                                                                                                                                                                                                                                                                                                                                                                                                                                                                                                                                                                                                                                                                                                                                                                                                                                                                                                                                                                                                                                                                                                                                                                                                                                                 | Pigface                                                                                                                                                                                                                                                                                                                                                                   | 0.15 x 1                                                                                                                                                                                                                                                                                                                                                                                                                                                                                                                                                                                                                                                                                                                                                                                                                                                                                                                                                                                                                                                                                                                                                                                                                                                                                                                                                                                                                                                                                                                                                                                                                                                                                                                                                                                                                                                                                                                                                                                                                                                                                                                                                                                                                                                                                                                                    | 150mm                                                                                                                            | 5/m2                                                        |                                    |     |
| Dr                                                                                                                               | Dichondra repens                                                                                                                                                                                                                                                                                                                                                                                                                                                                                                                                                                                                                                                                                                                                                                                                                                                                                                                                                                                                                                                                                                                                                                                                                                                                                                                                                                                                                        | Kidney Weed                                                                                                                                                                                                                                                                                                                                                               | 0.3 x 1                                                                                                                                                                                                                                                                                                                                                                                                                                                                                                                                                                                                                                                                                                                                                                                                                                                                                                                                                                                                                                                                                                                                                                                                                                                                                                                                                                                                                                                                                                                                                                                                                                                                                                                                                                                                                                                                                                                                                                                                                                                                                                                                                                                                                                                                                                                                     | 150mm                                                                                                                            | 5/m2                                                        |                                    |     |
| Gt                                                                                                                               | Gazania tomentosa                                                                                                                                                                                                                                                                                                                                                                                                                                                                                                                                                                                                                                                                                                                                                                                                                                                                                                                                                                                                                                                                                                                                                                                                                                                                                                                                                                                                                       | Silver Gazania                                                                                                                                                                                                                                                                                                                                                            | 0.15 x 1                                                                                                                                                                                                                                                                                                                                                                                                                                                                                                                                                                                                                                                                                                                                                                                                                                                                                                                                                                                                                                                                                                                                                                                                                                                                                                                                                                                                                                                                                                                                                                                                                                                                                                                                                                                                                                                                                                                                                                                                                                                                                                                                                                                                                                                                                                                                    | 150mm                                                                                                                            | 5/m2                                                        |                                    |     |
| Dg                                                                                                                               | Dietes grandiflora                                                                                                                                                                                                                                                                                                                                                                                                                                                                                                                                                                                                                                                                                                                                                                                                                                                                                                                                                                                                                                                                                                                                                                                                                                                                                                                                                                                                                      | Wild Iris                                                                                                                                                                                                                                                                                                                                                                 | 0.4 x .6                                                                                                                                                                                                                                                                                                                                                                                                                                                                                                                                                                                                                                                                                                                                                                                                                                                                                                                                                                                                                                                                                                                                                                                                                                                                                                                                                                                                                                                                                                                                                                                                                                                                                                                                                                                                                                                                                                                                                                                                                                                                                                                                                                                                                                                                                                                                    | 150mm                                                                                                                            | 5/m2                                                        |                                    |     |
| -                                                                                                                                | <i>Liriope</i> 'Evergreen Giant'                                                                                                                                                                                                                                                                                                                                                                                                                                                                                                                                                                                                                                                                                                                                                                                                                                                                                                                                                                                                                                                                                                                                                                                                                                                                                                                                                                                                        | Turf Lily                                                                                                                                                                                                                                                                                                                                                                 | 0.8 x .8                                                                                                                                                                                                                                                                                                                                                                                                                                                                                                                                                                                                                                                                                                                                                                                                                                                                                                                                                                                                                                                                                                                                                                                                                                                                                                                                                                                                                                                                                                                                                                                                                                                                                                                                                                                                                                                                                                                                                                                                                                                                                                                                                                                                                                                                                                                                    | 150mm                                                                                                                            | 5/m2                                                        |                                    |     |
|                                                                                                                                  | Liriope 'Just Right'                                                                                                                                                                                                                                                                                                                                                                                                                                                                                                                                                                                                                                                                                                                                                                                                                                                                                                                                                                                                                                                                                                                                                                                                                                                                                                                                                                                                                    | Liriope                                                                                                                                                                                                                                                                                                                                                                   | 0.4 x .4                                                                                                                                                                                                                                                                                                                                                                                                                                                                                                                                                                                                                                                                                                                                                                                                                                                                                                                                                                                                                                                                                                                                                                                                                                                                                                                                                                                                                                                                                                                                                                                                                                                                                                                                                                                                                                                                                                                                                                                                                                                                                                                                                                                                                                                                                                                                    | 150mm                                                                                                                            | 5/m2                                                        |                                    |     |
| LI                                                                                                                               | Lomandra longifolia                                                                                                                                                                                                                                                                                                                                                                                                                                                                                                                                                                                                                                                                                                                                                                                                                                                                                                                                                                                                                                                                                                                                                                                                                                                                                                                                                                                                                     | Matt Rush                                                                                                                                                                                                                                                                                                                                                                 | 1 x 1                                                                                                                                                                                                                                                                                                                                                                                                                                                                                                                                                                                                                                                                                                                                                                                                                                                                                                                                                                                                                                                                                                                                                                                                                                                                                                                                                                                                                                                                                                                                                                                                                                                                                                                                                                                                                                                                                                                                                                                                                                                                                                                                                                                                                                                                                                                                       | 150mm                                                                                                                            | 5/m2                                                        |                                    |     |
| Мр                                                                                                                               | Myoporum parvifolium                                                                                                                                                                                                                                                                                                                                                                                                                                                                                                                                                                                                                                                                                                                                                                                                                                                                                                                                                                                                                                                                                                                                                                                                                                                                                                                                                                                                                    | Creeping Boobialla                                                                                                                                                                                                                                                                                                                                                        | 0.3 x 2                                                                                                                                                                                                                                                                                                                                                                                                                                                                                                                                                                                                                                                                                                                                                                                                                                                                                                                                                                                                                                                                                                                                                                                                                                                                                                                                                                                                                                                                                                                                                                                                                                                                                                                                                                                                                                                                                                                                                                                                                                                                                                                                                                                                                                                                                                                                     | 150mm                                                                                                                            | 5/m2                                                        |                                    |     |
|                                                                                                                                  |                                                                                                                                                                                                                                                                                                                                                                                                                                                                                                                                                                                                                                                                                                                                                                                                                                                                                                                                                                                                                                                                                                                                                                                                                                                                                                                                                                                                                                         | Tussock Grass                                                                                                                                                                                                                                                                                                                                                             | 0.3 x .6                                                                                                                                                                                                                                                                                                                                                                                                                                                                                                                                                                                                                                                                                                                                                                                                                                                                                                                                                                                                                                                                                                                                                                                                                                                                                                                                                                                                                                                                                                                                                                                                                                                                                                                                                                                                                                                                                                                                                                                                                                                                                                                                                                                                                                                                                                                                    | 150mm                                                                                                                            | 5/m2                                                        |                                    |     |
| PK                                                                                                                               | Poa 'Kingsdale'                                                                                                                                                                                                                                                                                                                                                                                                                                                                                                                                                                                                                                                                                                                                                                                                                                                                                                                                                                                                                                                                                                                                                                                                                                                                                                                                                                                                                         |                                                                                                                                                                                                                                                                                                                                                                           |                                                                                                                                                                                                                                                                                                                                                                                                                                                                                                                                                                                                                                                                                                                                                                                                                                                                                                                                                                                                                                                                                                                                                                                                                                                                                                                                                                                                                                                                                                                                                                                                                                                                                                                                                                                                                                                                                                                                                                                                                                                                                                                                                                                                                                                                                                                                             |                                                                                                                                  |                                                             |                                    |     |
| ΡN                                                                                                                               | Pennisetum 'Nafray'                                                                                                                                                                                                                                                                                                                                                                                                                                                                                                                                                                                                                                                                                                                                                                                                                                                                                                                                                                                                                                                                                                                                                                                                                                                                                                                                                                                                                     | Swamp Foxtail Grass                                                                                                                                                                                                                                                                                                                                                       | 0.6 x .6                                                                                                                                                                                                                                                                                                                                                                                                                                                                                                                                                                                                                                                                                                                                                                                                                                                                                                                                                                                                                                                                                                                                                                                                                                                                                                                                                                                                                                                                                                                                                                                                                                                                                                                                                                                                                                                                                                                                                                                                                                                                                                                                                                                                                                                                                                                                    | 150mm                                                                                                                            | 5/m2                                                        |                                    |     |
| <b>T</b> :                                                                                                                       |                                                                                                                                                                                                                                                                                                                                                                                                                                                                                                                                                                                                                                                                                                                                                                                                                                                                                                                                                                                                                                                                                                                                                                                                                                                                                                                                                                                                                                         | Stor Joomino                                                                                                                                                                                                                                                                                                                                                              |                                                                                                                                                                                                                                                                                                                                                                                                                                                                                                                                                                                                                                                                                                                                                                                                                                                                                                                                                                                                                                                                                                                                                                                                                                                                                                                                                                                                                                                                                                                                                                                                                                                                                                                                                                                                                                                                                                                                                                                                                                                                                                                                                                                                                                                                                                                                             |                                                                                                                                  |                                                             |                                    |     |
| тј<br>Plant                                                                                                                      | Trachelospermum jasminoides<br>ing Type 3 Mamre Frontage                                                                                                                                                                                                                                                                                                                                                                                                                                                                                                                                                                                                                                                                                                                                                                                                                                                                                                                                                                                                                                                                                                                                                                                                                                                                                                                                                                                | Star Jasmine                                                                                                                                                                                                                                                                                                                                                              | 0.3 x 0.3                                                                                                                                                                                                                                                                                                                                                                                                                                                                                                                                                                                                                                                                                                                                                                                                                                                                                                                                                                                                                                                                                                                                                                                                                                                                                                                                                                                                                                                                                                                                                                                                                                                                                                                                                                                                                                                                                                                                                                                                                                                                                                                                                                                                                                                                                                                                   | 150mm                                                                                                                            | 5/m2                                                        |                                    |     |
| -                                                                                                                                | ing Type 3 Mamre Frontage<br>Botanic Name                                                                                                                                                                                                                                                                                                                                                                                                                                                                                                                                                                                                                                                                                                                                                                                                                                                                                                                                                                                                                                                                                                                                                                                                                                                                                                                                                                                               | Star Jasmine Common Name                                                                                                                                                                                                                                                                                                                                                  | 0.3 x 0.3<br>Mature Size                                                                                                                                                                                                                                                                                                                                                                                                                                                                                                                                                                                                                                                                                                                                                                                                                                                                                                                                                                                                                                                                                                                                                                                                                                                                                                                                                                                                                                                                                                                                                                                                                                                                                                                                                                                                                                                                                                                                                                                                                                                                                                                                                                                                                                                                                                                    | Pot Size                                                                                                                         | Spacing                                                     |                                    |     |
| Plant                                                                                                                            | ing Type 3 Mamre Frontage<br>Botanic Name<br>SHRUBS & ACCENTS                                                                                                                                                                                                                                                                                                                                                                                                                                                                                                                                                                                                                                                                                                                                                                                                                                                                                                                                                                                                                                                                                                                                                                                                                                                                                                                                                                           | Common Name                                                                                                                                                                                                                                                                                                                                                               | Mature Size                                                                                                                                                                                                                                                                                                                                                                                                                                                                                                                                                                                                                                                                                                                                                                                                                                                                                                                                                                                                                                                                                                                                                                                                                                                                                                                                                                                                                                                                                                                                                                                                                                                                                                                                                                                                                                                                                                                                                                                                                                                                                                                                                                                                                                                                                                                                 | Pot Size                                                                                                                         |                                                             |                                    |     |
| Plant                                                                                                                            | ing Type 3 Mamre Frontage<br>Botanic Name<br>SHRUBS & ACCENTS<br>Acmena smithii var. minor                                                                                                                                                                                                                                                                                                                                                                                                                                                                                                                                                                                                                                                                                                                                                                                                                                                                                                                                                                                                                                                                                                                                                                                                                                                                                                                                              | Common Name                                                                                                                                                                                                                                                                                                                                                               | Mature Size                                                                                                                                                                                                                                                                                                                                                                                                                                                                                                                                                                                                                                                                                                                                                                                                                                                                                                                                                                                                                                                                                                                                                                                                                                                                                                                                                                                                                                                                                                                                                                                                                                                                                                                                                                                                                                                                                                                                                                                                                                                                                                                                                                                                                                                                                                                                 | Pot Size                                                                                                                         |                                                             |                                    |     |
| Plant<br>AsM<br>CE                                                                                                               | ing Type 3 Mamre Frontage<br>Botanic Name<br>SHRUBS & ACCENTS<br>Acmena smithii var. minor<br>Callistemon 'Endeavour'                                                                                                                                                                                                                                                                                                                                                                                                                                                                                                                                                                                                                                                                                                                                                                                                                                                                                                                                                                                                                                                                                                                                                                                                                                                                                                                   | Common Name<br>Lilly Pilly<br>Bottlebrush                                                                                                                                                                                                                                                                                                                                 | Mature Size                                                                                                                                                                                                                                                                                                                                                                                                                                                                                                                                                                                                                                                                                                                                                                                                                                                                                                                                                                                                                                                                                                                                                                                                                                                                                                                                                                                                                                                                                                                                                                                                                                                                                                                                                                                                                                                                                                                                                                                                                                                                                                                                                                                                                                                                                                                                 | Pot Size<br>200mm<br>200mm                                                                                                       |                                                             |                                    |     |
| Plant<br>AsM<br>CE<br>CLJ                                                                                                        | ing Type 3 Mamre Frontage<br>Botanic Name<br>SHRUBS & ACCENTS<br>Acmena smithii var. minor<br>Callistemon 'Endeavour'<br>Callistemon 'Little John'                                                                                                                                                                                                                                                                                                                                                                                                                                                                                                                                                                                                                                                                                                                                                                                                                                                                                                                                                                                                                                                                                                                                                                                                                                                                                      | Common Name<br>Lilly Pilly<br>Bottlebrush<br>Dwarf Bottle Brush                                                                                                                                                                                                                                                                                                           | Mature Size<br>2 x 2<br>2 x 3<br>1 x 1                                                                                                                                                                                                                                                                                                                                                                                                                                                                                                                                                                                                                                                                                                                                                                                                                                                                                                                                                                                                                                                                                                                                                                                                                                                                                                                                                                                                                                                                                                                                                                                                                                                                                                                                                                                                                                                                                                                                                                                                                                                                                                                                                                                                                                                                                                      | <b>Pot Size</b><br>200mm<br>200mm<br>200mm                                                                                       | Spacing                                                     |                                    |     |
| Plant<br>CE<br>CLJ<br>Dc                                                                                                         | ing Type 3 Mamre Frontage<br>Botanic Name<br>SHRUBS & ACCENTS<br>Acmena smithii var. minor<br>Callistemon 'Endeavour'<br>Callistemon 'Little John'<br>Dodonaea viscosa subsp. cuneata                                                                                                                                                                                                                                                                                                                                                                                                                                                                                                                                                                                                                                                                                                                                                                                                                                                                                                                                                                                                                                                                                                                                                                                                                                                   | Common Name<br>Lilly Pilly<br>Bottlebrush<br>Dwarf Bottle Brush<br>Wedge-leaf Hop-bush                                                                                                                                                                                                                                                                                    | Mature Size<br>2 x 2<br>2 x 3<br>1 x 1<br>1 x 2                                                                                                                                                                                                                                                                                                                                                                                                                                                                                                                                                                                                                                                                                                                                                                                                                                                                                                                                                                                                                                                                                                                                                                                                                                                                                                                                                                                                                                                                                                                                                                                                                                                                                                                                                                                                                                                                                                                                                                                                                                                                                                                                                                                                                                                                                             | <b>Pot Size</b><br>200mm<br>200mm<br>200mm<br>200mm                                                                              |                                                             |                                    |     |
| Plant<br>AsM<br>CE<br>CLJ<br>Dc<br>MCT                                                                                           | ing Type 3 Mamre Frontage<br>Botanic Name<br>SHRUBS & ACCENTS<br>Acmena smithii var. minor<br>Callistemon 'Endeavour'<br>Callistemon 'Little John'<br>Dodonaea viscosa sub sp. cuneata<br>Melaleuca linariifolia 'Claret Tops'                                                                                                                                                                                                                                                                                                                                                                                                                                                                                                                                                                                                                                                                                                                                                                                                                                                                                                                                                                                                                                                                                                                                                                                                          | Common Name<br>Lilly Pilly<br>Bottlebrush<br>Dwarf Bottle Brush<br>Wedge-leaf Hop-bush<br>Honey Myrtle                                                                                                                                                                                                                                                                    | Mature Size           2 x 2           2 x 3           1 x 1           1 x 2           1 x 1                                                                                                                                                                                                                                                                                                                                                                                                                                                                                                                                                                                                                                                                                                                                                                                                                                                                                                                                                                                                                                                                                                                                                                                                                                                                                                                                                                                                                                                                                                                                                                                                                                                                                                                                                                                                                                                                                                                                                                                                                                                                                                                                                                                                                                                 | Pot Size<br>200mm<br>200mm<br>200mm<br>200mm                                                                                     | Spacing                                                     |                                    |     |
| AsM<br>CE<br>CLJ<br>Dc<br>MCT<br>PP                                                                                              | ing Type 3 Mamre Frontage<br>Botanic Name<br>SHRUBS & ACCENTS<br>Acmena smithii var. minor<br>Callistemon 'Endeavour'<br>Callistemon 'Little John'<br>Dodonaea viscosa sub sp. cuneata<br>Melaleuca linariifolia 'Claret Tops'<br>Phormium tenax 'Purpureum'                                                                                                                                                                                                                                                                                                                                                                                                                                                                                                                                                                                                                                                                                                                                                                                                                                                                                                                                                                                                                                                                                                                                                                            | Common Name<br>Lilly Pilly<br>Bottlebrush<br>Dwarf Bottle Brush<br>Wedge-leaf Hop-bush<br>Honey Myrtle<br>Bronze Flax                                                                                                                                                                                                                                                     | Mature Size<br>2 x 2<br>2 x 3<br>1 x 1<br>1 x 2<br>1 x 1<br>1.5 x 1                                                                                                                                                                                                                                                                                                                                                                                                                                                                                                                                                                                                                                                                                                                                                                                                                                                                                                                                                                                                                                                                                                                                                                                                                                                                                                                                                                                                                                                                                                                                                                                                                                                                                                                                                                                                                                                                                                                                                                                                                                                                                                                                                                                                                                                                         | Pot Size<br>200mm<br>200mm<br>200mm<br>200mm<br>200mm                                                                            | Spacing                                                     |                                    |     |
| AsM<br>CE<br>CLJ<br>Dc<br>MCT                                                                                                    | ing Type 3 Mamre Frontage<br>Botanic Name<br>SHRUBS & ACCENTS<br>Acmena smithii var. minor<br>Callistemon 'Endeavour'<br>Callistemon 'Little John'<br>Dodonaea viscosa sub sp. cuneata<br>Melaleuca linariifolia 'Claret Tops'                                                                                                                                                                                                                                                                                                                                                                                                                                                                                                                                                                                                                                                                                                                                                                                                                                                                                                                                                                                                                                                                                                                                                                                                          | Common Name<br>Lilly Pilly<br>Bottlebrush<br>Dwarf Bottle Brush<br>Wedge-leaf Hop-bush<br>Honey Myrtle                                                                                                                                                                                                                                                                    | Mature Size           2 x 2           2 x 3           1 x 1           1 x 2           1 x 1                                                                                                                                                                                                                                                                                                                                                                                                                                                                                                                                                                                                                                                                                                                                                                                                                                                                                                                                                                                                                                                                                                                                                                                                                                                                                                                                                                                                                                                                                                                                                                                                                                                                                                                                                                                                                                                                                                                                                                                                                                                                                                                                                                                                                                                 | Pot Size<br>200mm<br>200mm<br>200mm<br>200mm                                                                                     | Spacing                                                     |                                    |     |
| AsM<br>CE<br>CLJ<br>Dc<br>MCT<br>PP                                                                                              | ing Type 3 Mamre Frontage<br>Botanic Name<br>SHRUBS & ACCENTS<br>Acmena smithii var. minor<br>Callistemon 'Endeavour'<br>Callistemon 'Little John'<br>Dodonaea viscosa subsp. cuneata<br>Melaleuca linariifolia 'Claret Tops'<br>Phormium tenax 'Purpureum'<br>Westringia fruticosa                                                                                                                                                                                                                                                                                                                                                                                                                                                                                                                                                                                                                                                                                                                                                                                                                                                                                                                                                                                                                                                                                                                                                     | Common Name<br>Lilly Pilly<br>Bottlebrush<br>Dwarf Bottle Brush<br>Wedge-leaf Hop-bush<br>Honey Myrtle<br>Bronze Flax                                                                                                                                                                                                                                                     | Mature Size<br>2 x 2<br>2 x 3<br>1 x 1<br>1 x 2<br>1 x 1<br>1.5 x 1                                                                                                                                                                                                                                                                                                                                                                                                                                                                                                                                                                                                                                                                                                                                                                                                                                                                                                                                                                                                                                                                                                                                                                                                                                                                                                                                                                                                                                                                                                                                                                                                                                                                                                                                                                                                                                                                                                                                                                                                                                                                                                                                                                                                                                                                         | Pot Size<br>200mm<br>200mm<br>200mm<br>200mm<br>200mm                                                                            | Spacing                                                     |                                    |     |
| AsM<br>CE<br>CLJ<br>Dc<br>MCT<br>PP<br>Wf                                                                                        | ing Type 3 Mamre Frontage<br>Botanic Name<br>SHRUBS & ACCENTS<br>Acmena smithii var. minor<br>Callistemon 'Endeavour'<br>Callistemon 'Little John'<br>Dodonaea viscosa sub sp. cuneata<br>Melaleuca linariifolia 'Claret Tops'<br>Phormium tenax 'Purpureum'<br>Westringia fruticosa<br>GRASSES AND GROUNDCOVERS                                                                                                                                                                                                                                                                                                                                                                                                                                                                                                                                                                                                                                                                                                                                                                                                                                                                                                                                                                                                                                                                                                                        | Common Name<br>Lilly Pilly<br>Bottlebrush<br>Dwarf Bottle Brush<br>Wedge-leaf Hop-bush<br>Honey Myrtle<br>Bronze Flax<br>Coastal Roasemary                                                                                                                                                                                                                                | Mature Size<br>2 x 2<br>2 x 3<br>1 x 1<br>1 x 2<br>1 x 1<br>1.5 x 1<br>2 x 2                                                                                                                                                                                                                                                                                                                                                                                                                                                                                                                                                                                                                                                                                                                                                                                                                                                                                                                                                                                                                                                                                                                                                                                                                                                                                                                                                                                                                                                                                                                                                                                                                                                                                                                                                                                                                                                                                                                                                                                                                                                                                                                                                                                                                                                                | Pot Size<br>200mm<br>200mm<br>200mm<br>200mm<br>200mm<br>200mm                                                                   | Spacing                                                     |                                    |     |
| AsM<br>CE<br>CLJ<br>Dc<br>MCT<br>PP<br>Wf                                                                                        | ing Type 3 Mamre Frontage<br>Botanic Name<br>SHRUBS & ACCENTS<br>Acmena smithii var. minor<br>Callistemon 'Endeavour'<br>Callistemon 'Little John'<br>Dodonaea viscosa subsp. cuneata<br>Melaleuca linariifolia 'Claret Tops'<br>Phormium tenax 'Purpureum'<br>Westringia fruticosa<br>GRASSES AND GROUNDCOVERS<br>Carpobrotus glaucescens                                                                                                                                                                                                                                                                                                                                                                                                                                                                                                                                                                                                                                                                                                                                                                                                                                                                                                                                                                                                                                                                                              | Common Name<br>Lilly Pilly<br>Bottlebrush<br>Dwarf Bottle Brush<br>Wedge-leaf Hop-bush<br>Honey Myrtle<br>Bronze Flax<br>Coastal Roasemary<br>Pigface                                                                                                                                                                                                                     | Mature Size<br>2 x 2<br>2 x 3<br>1 x 1<br>1 x 2<br>1 x 1<br>1.5 x 1<br>2 x 2<br>.15 x 1                                                                                                                                                                                                                                                                                                                                                                                                                                                                                                                                                                                                                                                                                                                                                                                                                                                                                                                                                                                                                                                                                                                                                                                                                                                                                                                                                                                                                                                                                                                                                                                                                                                                                                                                                                                                                                                                                                                                                                                                                                                                                                                                                                                                                                                     | Pot Size<br>200mm<br>200mm<br>200mm<br>200mm<br>200mm<br>200mm                                                                   | Spacing                                                     |                                    |     |
| AsM<br>CE<br>CLJ<br>DC<br>MCT<br>PP<br>Wf<br>Cg<br>Gt                                                                            | ing Type 3 Mamre Frontage<br>Botanic Name<br>SHRUBS & ACCENTS<br>Acmena smithii var. minor<br>Callistemon 'Endeavour'<br>Callistemon 'Little John'<br>Dodonaea viscosa subsp. cuneata<br>Melaleuca linariifolia 'Claret Tops'<br>Phormium tenax 'Purpureum'<br>Westringia fruticosa<br>GRASSES AND GROUNDCOVERS<br>Carpobrotus glaucescens<br>Gazania tomentosa                                                                                                                                                                                                                                                                                                                                                                                                                                                                                                                                                                                                                                                                                                                                                                                                                                                                                                                                                                                                                                                                         | Common Name Lilly Pilly Bottlebrush Dwarf Bottle Brush Wedge-leaf Hop-bush Honey Myrtle Bronze Flax Coastal Roasemary Pigface Silver Gazania                                                                                                                                                                                                                              | Mature Size<br>2 x 2<br>2 x 3<br>1 x 1<br>1 x 2<br>1 x 1<br>1.5 x 1<br>2 x 2                                                                                                                                                                                                                                                                                                                                                                                                                                                                                                                                                                                                                                                                                                                                                                                                                                                                                                                                                                                                                                                                                                                                                                                                                                                                                                                                                                                                                                                                                                                                                                                                                                                                                                                                                                                                                                                                                                                                                                                                                                                                                                                                                                                                                                                                | Pot Size 200mm 200mm 200mm 200mm 200mm 200mm 150mm                                                                               | Spacing                                                     |                                    |     |
| AsM<br>CE<br>CLJ<br>Dc<br>MCT<br>PP<br>Wf<br>Cg<br>Gt<br>Hv                                                                      | ing Type 3 Mamre Frontage<br>Botanic Name<br>SHRUBS & ACCENTS<br>Acmena smithii var. minor<br>Callistemon 'Endeavour'<br>Callistemon 'Little John'<br>Dodonaea viscosa sub sp. cuneata<br>Melaleuca linariifolia 'Claret Tops'<br>Phormium tenax 'Purpureum'<br>Westringia fruticosa<br>GRASSES AND GROUNDCOVERS<br>Carpobrotus glaucescens<br>Gazania tomentosa<br>Hardenbergia violacea                                                                                                                                                                                                                                                                                                                                                                                                                                                                                                                                                                                                                                                                                                                                                                                                                                                                                                                                                                                                                                               | Common Name Lilly Pilly Bottlebrush Dwarf Bottle Brush Wedge-leaf Hop-bush Honey Myrtle Bronze Flax Coastal Roasemary Pigface Silver Gazania Purple Coral Pea                                                                                                                                                                                                             | Mature Size<br>2 x 2<br>2 x 3<br>1 x 1<br>1 x 2<br>1 x 1<br>1.5 x 1<br>2 x 2<br>.15 x 1<br>.15 x 1<br>.15 x 1<br>.15 x 1                                                                                                                                                                                                                                                                                                                                                                                                                                                                                                                                                                                                                                                                                                                                                                                                                                                                                                                                                                                                                                                                                                                                                                                                                                                                                                                                                                                                                                                                                                                                                                                                                                                                                                                                                                                                                                                                                                                                                                                                                                                                                                                                                                                                                    | Pot Size 200mm 200mm 200mm 200mm 200mm 200mm 150mm 150mm                                                                         | Spacing                                                     |                                    |     |
| AsM<br>CE<br>CLJ<br>Dc<br>MCT<br>PP<br>Wf<br>Cg<br>Gt                                                                            | ing Type 3 Mamre Frontage<br>Botanic Name<br>SHRUBS & ACCENTS<br>Acmena smithii var. minor<br>Callistemon 'Endeavour'<br>Callistemon 'Little John'<br>Dodonaea viscosa sub sp. cuneata<br>Melaleuca linariifolia 'Claret Tops'<br>Phormium tenax 'Purpureum'<br>Westringia fruticosa<br>GRASSES AND GROUNDCOVERS<br>Carpobrotus glaucescens<br>Gazania tomentosa<br>Hardenbergia violacea<br>Lomandra longifolia                                                                                                                                                                                                                                                                                                                                                                                                                                                                                                                                                                                                                                                                                                                                                                                                                                                                                                                                                                                                                        | Common Name Lilly Pilly Bottlebrush Dwarf Bottle Brush Wedge-leaf Hop-bush Honey Myrtle Bronze Flax Coastal Roasemary Pigface Silver Gazania Purple Coral Pea Matt Rush                                                                                                                                                                                                   | Mature Size<br>2 x 2<br>2 x 3<br>1 x 1<br>1 x 2<br>1 x 1<br>1.5 x 1<br>2 x 2<br>.15 x 1<br>.15 x 1                                                                                                                                                                                                                                                                                                                                                                                                                                                                                                                                                                                                                                                                                                                                                                                                                                                                                                                                                                                                                                                                                                                                                                                                                                                                                                                                                                                                                                                                                                                                                                                                                                                                                                                                                                                                                                                                                                                                                                                                                                                                                                                                       | Pot Size 200mm 200mm 200mm 200mm 200mm 200mm 150mm 150mm 150mm                                                                   | Spacing<br>Refer matrix                                     |                                    |     |
| AsM<br>CE<br>CLJ<br>Dc<br>MCT<br>PP<br>Wf<br>Cg<br>Gt<br>Hv                                                                      | ing Type 3 Mamre Frontage<br>Botanic Name<br>SHRUBS & ACCENTS<br>Acmena smithii var. minor<br>Callistemon 'Endeavour'<br>Callistemon 'Little John'<br>Dodonaea viscosa sub sp. cuneata<br>Melaleuca linariifolia 'Claret Tops'<br>Phormium tenax 'Purpureum'<br>Westringia fruticosa<br>GRASSES AND GROUNDCOVERS<br>Carpobrotus glaucescens<br>Gazania tomentosa<br>Hardenbergia violacea<br>Lomandra longifolia<br>Myoporum parvifolium                                                                                                                                                                                                                                                                                                                                                                                                                                                                                                                                                                                                                                                                                                                                                                                                                                                                                                                                                                                                | Common Name Lilly Pilly Bottlebrush Dwarf Bottle Brush Wedge-leaf Hop-bush Honey Myrtle Bronze Flax Coastal Roasemary Pigface Silver Gazania Purple Coral Pea Matt Rush Creeping Boobialla                                                                                                                                                                                | Mature Size<br>2 x 2<br>2 x 3<br>1 x 1<br>1 x 2<br>1 x 1<br>1.5 x 1<br>2 x 2<br>.15 x 1<br>.15  | Pot Size 200mm 200mm 200mm 200mm 200mm 200mm 150mm 150mm 150mm 150mm                                                             | Spacing                                                     |                                    |     |
| AsM<br>CE<br>CLJ<br>Dc<br>MCT<br>PP<br>Wf<br>Gt<br>Hv<br>LI                                                                      | ing Type 3 Mamre Frontage<br>Botanic Name<br>SHRUBS & ACCENTS<br>Acmena smithii var. minor<br>Callistemon 'Endeavour'<br>Callistemon 'Little John'<br>Dodonaea viscosa subsp. cuneata<br>Melaleuca linariifolia 'Claret Tops'<br>Phormium tenax 'Purpureum'<br>Westringia fruticosa<br>GRASSES AND GROUNDCOVERS<br>Carpobrotus glaucescens<br>Gazania tomentosa<br>Hardenbergia violacea<br>Lomandra longifolia<br>Myoporum parvifolium<br>Poa 'Kingsdale'                                                                                                                                                                                                                                                                                                                                                                                                                                                                                                                                                                                                                                                                                                                                                                                                                                                                                                                                                                              | Common Name Lilly Pilly Bottlebrush Dwarf Bottle Brush Wedge-leaf Hop-bush Honey Myrtle Bronze Flax Coastal Roasemary Pigface Silver Gazania Purple Coral Pea Matt Rush                                                                                                                                                                                                   | Mature Size<br>2 x 2<br>2 x 3<br>1 x 1<br>1 x 2<br>1 x 1<br>1.5 x 1<br>2 x 2<br>.15 x 1<br>.15 x 1<br>.15 x 1<br>.15 x 1<br>.15 x 1<br>.3 x 2<br>.3 x .6                                                                                                                                                                                                                                                                                                                                                                                                                                                                                                                                                                                                                                                                                                                                                                                                                                                                                                                                                                                                                                                                                                                                                                                                                                                                                                                                                                                                                                                                                                                                                                                                                                                                                                                                                                                                                                                                                                                                                                                                                                                                                                                                                                                    | Pot Size 200mm 200mm 200mm 200mm 200mm 200mm 150mm 150mm 150mm 150mm 150mm                                                       | Spacing<br>Refer matrix                                     |                                    |     |
| AsM<br>CE<br>CLJ<br>DC<br>MCT<br>PP<br>Wf<br>Cg<br>Gt<br>Hv<br>LI<br>Mp                                                          | ing Type 3 Mamre Frontage<br>Botanic Name<br>SHRUBS & ACCENTS<br>Acmena smithii var. minor<br>Callistemon 'Endeavour'<br>Callistemon 'Little John'<br>Dodonaea viscosa sub sp. cuneata<br>Melaleuca linariifolia 'Claret Tops'<br>Phormium tenax 'Purpureum'<br>Westringia fruticosa<br>GRASSES AND GROUNDCOVERS<br>Carpobrotus glaucescens<br>Gazania tomentosa<br>Hardenbergia violacea<br>Lomandra longifolia<br>Myoporum parvifolium                                                                                                                                                                                                                                                                                                                                                                                                                                                                                                                                                                                                                                                                                                                                                                                                                                                                                                                                                                                                | Common Name Lilly Pilly Bottlebrush Dwarf Bottle Brush Wedge-leaf Hop-bush Honey Myrtle Bronze Flax Coastal Roasemary Pigface Silver Gazania Purple Coral Pea Matt Rush Creeping Boobialla                                                                                                                                                                                | Mature Size<br>2 x 2<br>2 x 3<br>1 x 1<br>1 x 2<br>1 x 1<br>1.5 x 1<br>2 x 2<br>.15 x 1<br>.15  | Pot Size 200mm 200mm 200mm 200mm 200mm 200mm 150mm 150mm 150mm 150mm                                                             | Spacing<br>Refer matrix                                     |                                    |     |
| AsM<br>CE<br>CLJ<br>DC<br>MCT<br>PP<br>Wf<br>Cg<br>Gt<br>Hv<br>LI<br>Mp<br>PK                                                    | ing Type 3 Mamre Frontage<br>Botanic Name<br>SHRUBS & ACCENTS<br>Acmena smithii var. minor<br>Callistemon 'Endeavour'<br>Callistemon 'Little John'<br>Dodonaea viscosa subsp. cuneata<br>Melaleuca linariifolia 'Claret Tops'<br>Phormium tenax 'Purpureum'<br>Westringia fruticosa<br>GRASSES AND GROUNDCOVERS<br>Carpobrotus glaucescens<br>Gazania tomentosa<br>Hardenbergia violacea<br>Lomandra longifolia<br>Myoporum parvifolium<br>Poa 'Kingsdale'                                                                                                                                                                                                                                                                                                                                                                                                                                                                                                                                                                                                                                                                                                                                                                                                                                                                                                                                                                              | Common Name Lilly Pilly Bottlebrush Dwarf Bottle Brush Wedge-leaf Hop-bush Honey Myrtle Bronze Flax Coastal Roasemary Pigface Silver Gazania Purple Coral Pea Matt Rush Creeping Boobialla Tussock Grass                                                                                                                                                                  | Mature Size<br>2 x 2<br>2 x 3<br>1 x 1<br>1 x 2<br>1 x 1<br>1.5 x 1<br>2 x 2<br>.15 x 1<br>.15 x 1<br>.15 x 1<br>.15 x 1<br>.15 x 1<br>.3 x 2<br>.3 x .6                                                                                                                                                                                                                                                                                                                                                                                                                                                                                                                                                                                                                                                                                                                                                                                                                                                                                                                                                                                                                                                                                                                                                                                                                                                                                                                                                                                                                                                                                                                                                                                                                                                                                                                                                                                                                                                                                                                                                                                                                                                                                                                                                                                    | Pot Size 200mm 200mm 200mm 200mm 200mm 200mm 150mm 150mm 150mm 150mm 150mm                                                       | Spacing<br>Refer matrix                                     |                                    |     |
| Asm<br>CE<br>CLJ<br>DC<br>MCT<br>PP<br>Wf<br>Gt<br>Hv<br>LI<br>Mp<br>PK<br>PN<br>Tj                                              | ing Type 3 Mamre Frontage<br>Botanic Name<br>SHRUBS & ACCENTS<br>Acmena smithii var. minor<br>Callistemon 'Endeavour'<br>Callistemon 'Little John'<br>Dodonaea viscosa sub sp. cuneata<br>Melaleuca linariifolia 'Claret Tops'<br>Phormium tenax 'Purpureum'<br>Westringia fruticosa<br>GRASSES AND GROUNDCOVERS<br>Carpobrotus glaucescens<br>Gazania tomentosa<br>Hardenbergia violacea<br>Lomandra longifolia<br>Myoporum parvifolium<br>Poa 'Kingsdale'<br>Pennisetum 'Nafray'<br>Trachelospermum jasminoides                                                                                                                                                                                                                                                                                                                                                                                                                                                                                                                                                                                                                                                                                                                                                                                                                                                                                                                       | Common Name Lilly Pilly Bottlebrush Dwarf Bottle Brush Wedge-leaf Hop-bush Honey Myrtle Bronze Flax Coastal Roasemary Pigface Silver Gazania Purple Coral Pea Matt Rush Creeping Boobialla Tussock Grass Swamp Foxtail Grass                                                                                                                                              | Mature Size<br>2 x 2<br>2 x 3<br>1 x 1<br>1 x 2<br>1 x 1<br>1 x 2<br>1 x 1<br>1.5 x 1<br>2 x 2<br>                                                                                                                                                                                                                                                                                                                                                                                                                                                                                                                                                                                                                                                                                                                                                                                                                                                                                                                                                                                                                                                                                                                                                                                                                                                                                                                                                                                                                                                                                                                                                                                                                                                                                                                                                                                                                                                                                                                                                                                                                                                                                                                                                                                                                                          | Pot Size 200mm 200mm 200mm 200mm 200mm 200mm 100mm 150mm 150mm 150mm 150mm 150mm 150mm                                           | Spacing<br>Refer matrix                                     |                                    |     |
| AsM<br>CE<br>CLJ<br>DC<br>MCT<br>PP<br>Wf<br>Gt<br>Hv<br>LI<br>Mp<br>PK<br>PN<br>Tj                                              | ing Type 3 Mamre Frontage Botanic Name SHRUBS & ACCENTS Acmena smithii var. minor Callistemon 'Endeavour' Callistemon 'Little John' Dodonaea viscosa sub sp. cuneata Melaleuca linariifolia 'Claret Tops' Phormium tenax 'Purpureum' Westringia fruticosa GRASSES AND GROUNDCOVERS Carpobrotus glaucescens Gazania tomentosa Hardenbergia violacea Lomandra longifolia Myoporum parvifolium Poa 'Kingsdale' Pennisetum 'Nafray'                                                                                                                                                                                                                                                                                                                                                                                                                                                                                                                                                                                                                                                                                                                                                                                                                                                                                                                                                                                                         | Common Name Lilly Pilly Bottlebrush Dwarf Bottle Brush Wedge-leaf Hop-bush Honey Myrtle Bronze Flax Coastal Roasemary Pigface Silver Gazania Purple Coral Pea Matt Rush Creeping Boobialla Tussock Grass Swamp Foxtail Grass                                                                                                                                              | Mature Size<br>2 x 2<br>2 x 3<br>1 x 1<br>1 x 2<br>1 x 1<br>1 x 2<br>1 x 1<br>1.5 x 1<br>2 x 2<br>                                                                                                                                                                                                                                                                                                                                                                                                                                                                                                                                                                                                                                                                                                                                                                                                                                                                                                                                                                                                                                                                                                                                                                                                                                                                                                                                                                                                                                                                                                                                                                                                                                                                                                                                                                                                                                                                                                                                                                                                                                                                                                                                                                                                                                          | Pot Size 200mm 200mm 200mm 200mm 200mm 200mm 100mm 150mm 150mm 150mm 150mm 150mm 150mm                                           | Spacing<br>Refer matrix                                     |                                    |     |
| AsM<br>CE<br>CLJ<br>DC<br>MCT<br>PP<br>Wf<br>Cg<br>Gt<br>Hv<br>LI<br>Mp<br>PK<br>PN<br>Tj                                        | ing Type 3 Mamre Frontage<br>Botanic Name<br>SHRUBS & ACCENTS<br>Acmena smithii var. minor<br>Callistemon 'Endeavour'<br>Callistemon 'Little John'<br>Dodonaea viscosa subsp. cuneata<br>Melaleuca linariifolia 'Claret Tops'<br>Phormium tenax 'Purpureum'<br>Westringia fruticosa<br>GRASSES AND GROUNDCOVERS<br>Carpobrotus glaucescens<br>Gazania tomentosa<br>Hardenbergia violacea<br>Lomandra longifolia<br>Myoporum parvifolium<br>Poa 'Kingsdale'<br>Pennisetum 'Nafray'<br>Trachelospermum jasminoides<br>ing Type 4 Boundary Matrix<br>Botanic Name                                                                                                                                                                                                                                                                                                                                                                                                                                                                                                                                                                                                                                                                                                                                                                                                                                                                          | Common Name Lilly Pilly Bottlebrush Dwarf Bottle Brush Wedge-leaf Hop-bush Honey Myrtle Bronze Flax Coastal Roasemary Pigface Silver Gazania Purple Coral Pea Matt Rush Creeping Boobialla Tussock Grass Swamp Foxtail Grass                                                                                                                                              | Mature Size<br>2 x 2<br>2 x 3<br>1 x 1<br>1 x 2<br>1 x 1<br>1 x 2<br>1 x 1<br>1.5 x 1<br>2 x 2<br>                                                                                                                                                                                                                                                                                                                                                                                                                                                                                                                                                                                                                                                                                                                                                                                                                                                                                                                                                                                                                                                                                                                                                                                                                                                                                                                                                                                                                                                                                                                                                                                                                                                                                                                                                                                                                                                                                                                                                                                                                                                                                                                                                                                                                                          | Pot Size 200mm 200mm 200mm 200mm 200mm 200mm 100mm 150mm 150mm 150mm 150mm 150mm 150mm                                           | Spacing<br>Refer matrix                                     |                                    |     |
| AsM<br>CE<br>CLJ<br>Dc<br>MCT<br>PP<br>Wf<br>Cg<br>Gt<br>Hv<br>LI<br>Mp<br>PK<br>PN<br>Tj                                        | ing Type 3 Mamre Frontage Botanic Name SHRUBS & ACCENTS Acmena smithii var. minor Callistemon 'Endeavour' Callistemon 'Little John' Dodonaea viscosa subsp. cuneata Melaleuca linariifolia 'Claret Tops' Phormium tenax 'Purpureum' Westringia fruticosa GRASSES AND GROUNDCOVERS Carpobrotus glaucescens Gazania tomentosa Hardenbergia violacea Lomandra longifolia Myoporum parvifolium Poa 'Kingsdale' Pennisetum 'Nafray' Trachelospermum jasminoides ing Type 4 Boundary Matrix Botanic Name SHRUBS & ACCENTS                                                                                                                                                                                                                                                                                                                                                                                                                                                                                                                                                                                                                                                                                                                                                                                                                                                                                                                     | Common Name Lilly Pilly Bottlebrush Dwarf Bottle Brush Wedge-leaf Hop-bush Honey Myrtle Bronze Flax Coastal Roasemary Pigface Silver Gazania Purple Coral Pea Matt Rush Creeping Boobialla Tussock Grass Swamp Foxtail Grass Star Jasmine Common Name                                                                                                                     | Mature Size<br>2 x 2<br>2 x 3<br>1 x 1<br>1 x 2<br>1 x 1<br>1 x 2<br>1 x 1<br>1.5 x 1<br>2 x 2<br>                                                                                                                                                                                                                                                                                                                                                                                                                                                                                                                                                                                                                                                                                                                                                                                                                                                                                                                                                                                                                                                                                                                                                                                                                                                                                                                                                                                                                                                                                                                                                                                                                                                                                                                                                                                                                                                                                                                                                                                                                                                                                                                                                                                                                                          | Pot Size 200mm 200mm 200mm 200mm 200mm 200mm 200mm 150mm 150mm 150mm 150mm 150mm 150mm 150mm                                     | Spacing<br>Refer matrix                                     |                                    |     |
| AsM<br>CE<br>CLJ<br>Dc<br>MCT<br>PP<br>Wf<br>Cg<br>Gt<br>Hv<br>LI<br>Mp<br>PK<br>PN<br>Tj                                        | ing Type 3 Mamre Frontage<br>Botanic Name<br>SHRUBS & ACCENTS<br>Acmena smithii var. minor<br>Callistemon 'Endeavour'<br>Callistemon 'Little John'<br>Dodonaea viscosa subsp. cuneata<br>Melaleuca linariifolia 'Claret Tops'<br>Phormium tenax 'Purpureum'<br>Westringia fruticosa<br>GRASSES AND GROUNDCOVERS<br>Carpobrotus glaucescens<br>Gazania tomentosa<br>Hardenbergia violacea<br>Lomandra longifolia<br>Myoporum parvifolium<br>Poa 'Kingsdale'<br>Pennisetum 'Nafray'<br>Trachelospermum jasminoides<br>ing Type 4 Boundary Matrix<br>Botanic Name                                                                                                                                                                                                                                                                                                                                                                                                                                                                                                                                                                                                                                                                                                                                                                                                                                                                          | Common Name Lilly Pilly Bottlebrush Dwarf Bottle Brush Wedge-leaf Hop-bush Honey Myrtle Bronze Flax Coastal Roasemary Pigface Silver Gazania Purple Coral Pea Matt Rush Creeping Boobialla Tussock Grass Swamp Foxtail Grass Star Jasmine Common Name Lilly Pilly                                                                                                         | Mature Size<br>2 x 2<br>2 x 3<br>1 x 1<br>1 x 2<br>1 x 1<br>1 x 2<br>1 x 1<br>1.5 x 1<br>2 x 2<br>                                                                                                                                                                                                                                                                                                                                                                                                                                                                                                                                                                                                                                                                                                                                                                                                                                                                                                                                                                                                                                                                                                                                                                                                                                                                                                                                                                                                                                                                                                                                                                                                                                                                                                                                                                                                                                                                                                                                                                                                                                                                                                                                                                                                                                          | Pot Size 200mm 200mm 200mm 200mm 200mm 200mm 200mm 150mm 150mm 150mm 150mm 150mm 150mm 150mm                                     | Spacing Refer matrix Refer matrix Spacing                   |                                    |     |
| AsM<br>CE<br>CLJ<br>Dc<br>MCT<br>PP<br>Wf<br>Gt<br>Hv<br>LI<br>Mp<br>PK<br>PN<br>Tj<br>Plant                                     | ing Type 3 Mamre Frontage Botanic Name SHRUBS & ACCENTS Acmena smithii var. minor Callistemon 'Endeavour' Callistemon 'Little John' Dodonaea viscosa subsp. cuneata Melaleuca linariifolia 'Claret Tops' Phormium tenax 'Purpureum' Westringia fruticosa GRASSES AND GROUNDCOVERS Carpobrotus glaucescens Gazania tomentosa Hardenbergia violacea Lomandra longifolia Myoporum parvifolium Poa 'Kingsdale' Pennisetum 'Nafray' Trachelospermum jasminoides ing Type 4 Boundary Matrix Botanic Name SHRUBS & ACCENTS                                                                                                                                                                                                                                                                                                                                                                                                                                                                                                                                                                                                                                                                                                                                                                                                                                                                                                                     | Common Name Lilly Pilly Bottlebrush Dwarf Bottle Brush Wedge-leaf Hop-bush Honey Myrtle Bronze Flax Coastal Roasemary Pigface Silver Gazania Purple Coral Pea Matt Rush Creeping Boobialla Tussock Grass Swamp Foxtail Grass Star Jasmine Common Name                                                                                                                     | Mature Size<br>2 x 2<br>2 x 3<br>1 x 1<br>1 x 2<br>1 x 1<br>1 x 2<br>1 x 1<br>1.5 x 1<br>2 x 2<br>                                                                                                                                                                                                                                                                                                                                                                                                                                                                                                                                                                                                                                                                                                                                                                                                                                                                                                                                                                                                                                                                                                                                                                                                                                                                                                                                                                                                                                                                                                                                                                                                                                                                                                                                                                                                                                                                                                                                                                                                                                                                                                                                                                                                                                          | Pot Size 200mm 200mm 200mm 200mm 200mm 200mm 200mm 150mm 150mm 150mm 150mm 150mm 150mm 150mm                                     | Spacing<br>Refer matrix                                     |                                    |     |
| Asm<br>CE<br>CLJ<br>Dc<br>MCT<br>PP<br>Wf<br>Gt<br>Hv<br>LI<br>Mp<br>PK<br>PN<br>Tj<br>Plant<br>CE                               | ing Type 3 Mamre Frontage Botanic Name SHRUBS & ACCENTS Acmena smithii var. minor Callistemon 'Endeavour' Callistemon 'Little John' Dodonaea viscosa sub sp. cuneata Melaleuca linariifolia 'Claret Tops' Phormium tenax 'Purpureum' Westringia fruticosa GRASSES AND GROUNDCOVERS Carpobrotus glaucescens Gazania tomentosa Hardenbergia violacea Lomandra longifolia Myoporum parvifolium Poa 'Kingsdale' Pennisetum 'Nafray' Trachelospermum jasminoides ing Type 4 Boundary Matrix Botanic Name SHRUBS & ACCENTS Acmena smithii var. minor                                                                                                                                                                                                                                                                                                                                                                                                                                                                                                                                                                                                                                                                                                                                                                                                                                                                                          | Common Name Lilly Pilly Bottlebrush Dwarf Bottle Brush Wedge-leaf Hop-bush Honey Myrtle Bronze Flax Coastal Roasemary Pigface Silver Gazania Purple Coral Pea Matt Rush Creeping Boobialla Tussock Grass Swamp Foxtail Grass Star Jasmine Common Name Lilly Pilly                                                                                                         | Mature Size<br>2 x 2<br>2 x 3<br>1 x 1<br>1 x 2<br>1 x 1<br>1 x 2<br>1 x 1<br>1.5 x 1<br>2 x 2<br>                                                                                                                                                                                                                                                                                                                                                                                                                                                                                                                                                                                                                                                                                                                                                                                                                                                                                                                                                                                                                                                                                                                                                                                                                                                                                                                                                                                                                                                                                                                                                                                                                                                                                                                                                                                                                                                                                                                                                                                                                                                                                                                                                                                                                                          | Pot Size 200mm 200mm 200mm 200mm 200mm 200mm 200mm 150mm 150mm 150mm 150mm 150mm 150mm 150mm 150mm                               | Spacing Refer matrix Refer matrix Spacing                   |                                    |     |
| Asm<br>CE<br>CLJ<br>Dc<br>MCT<br>PP<br>Wf<br>Gt<br>Hv<br>LI<br>Mp<br>PK<br>PN<br>Tj<br>Plant<br>CE                               | ing Type 3 Mamre Frontage<br>Botanic Name<br>SHRUBS & ACCENTS<br>Acmena smithii var. minor<br>Callistemon 'Endeavour'<br>Callistemon 'Little John'<br>Dodonaea viscosa sub sp. cuneata<br>Melaleuca linariifolia 'Claret Tops'<br>Phormium tenax 'Purpureum'<br>Westringia fruticosa<br>GRASSES AND GROUNDCOVERS<br>Carpobrotus glaucescens<br>Gazania tomentosa<br>Hardenb ergia violacea<br>Lomandra longifolia<br>Myoporum parvifolium<br>Poa 'Kingsdale'<br>Pennisetum 'Nafray'<br>Trachelospermum jasminoides<br>ing Type 4 Boundary Matrix<br>Botanic Name<br>SHRUBS & ACCENTS<br>Acmena smithii var. minor<br>Callistemon 'Endeavour'<br>Dodonaea viscosa sub sp. cuneata                                                                                                                                                                                                                                                                                                                                                                                                                                                                                                                                                                                                                                                                                                                                                        | Common Name Lilly Pilly Bottlebrush Dwarf Bottle Brush Wedge-leaf Hop-bush Honey Myrtle Bronze Flax Coastal Roasemary Pigface Silver Gazania Purple Coral Pea Matt Rush Creeping Boobialla Tussock Grass Swamp Foxtail Grass Star Jasmine Common Name Lilly Pilly Bottlebrush                                                                                             | Mature Size<br>2 x 2<br>2 x 3<br>1 x 1<br>1 x 2<br>1 x 1<br>1 x 2<br>1 x 1<br>1.5 x 1<br>2 x 2<br>.15 x 1<br>.15 x 2<br>.3 x .6<br>.6 x .6<br>.0 3 x 0.3<br>.15 x 2<br>.15 x | Pot Size 200mm 200mm 200mm 200mm 200mm 200mm 200mm 150mm 150mm 150mm 150mm 150mm 150mm 150mm 150mm                               | Spacing Refer matrix Refer matrix Spacing                   |                                    |     |
| Asm<br>CE<br>CLJ<br>DC<br>MCT<br>PP<br>Wf<br>Gt<br>Hv<br>LI<br>Mp<br>PK<br>PN<br>Tj<br>Plant<br>CE                               | ing Type 3 Mamre Frontage<br>Botanic Name<br>SHRUBS & ACCENTS<br>Acmena smithii var. minor<br>Callistemon 'Endeavour'<br>Callistemon 'Little John'<br>Dodonaea viscosa sub sp. cuneata<br>Melaleuca linariifolia 'Claret Tops'<br>Phormium tenax 'Purpureum'<br>Westringia fruticosa<br>GRASSES AND GROUNDCOVERS<br>Carpobrotus glaucescens<br>Gazania tomentosa<br>Hardenbergia violacea<br>Lomandra longifolia<br>Myoporum parvifolium<br>Poa 'Kingsdale'<br>Pennisetum 'Nafray'<br>Trachelospermum jasminoides<br>ing Type 4 Boundary Matrix<br>Botanic Name<br>SHRUBS & ACCENTS<br>Acmena smithii var. minor<br>Callistemon 'Endeavour'<br>Dodonaea viscosa sub sp. cuneata<br>GRASSES AND GROUNDCOVERS                                                                                                                                                                                                                                                                                                                                                                                                                                                                                                                                                                                                                                                                                                                             | Common Name Lilly Pilly Bottlebrush Dwarf Bottle Brush Wedge-leaf Hop-bush Honey Myrtle Bronze Flax Coastal Roasemary Pigface Silver Gazania Purple Coral Pea Matt Rush Creeping Boobialla Tussock Grass Swamp Foxtail Grass Star Jasmine Common Name Lilly Pilly Bottlebrush Wedge-leaf Hop-bush Kedge-leaf Hop-bush                                                     | Mature Size $2 \times 2$ $2 \times 2$ $2 \times 3$ $1 \times 1$ $1 \times 1$ $1 \times 1$ $1.5 \times 1$ $2 \times 2$ .15 $\times 1$ .2 $\times 2$ .3 $\times .6$ .6 $\times .6$ 0.3 $\times 0.3$ .2 $\times 2$ .2 $\times 2$ .2 $\times 2$ .2 $\times 3$ .1 $\times 2$                                                                                                                                                                                                                                                                                                                                                                                                                                                                                                                                                                                                                                                                                                                                                                                                                                                                                                                                                                                                                                                                                                                                                                                                                                                                                                                                                                                                                                                                                                                                                                                                                                                                                                                                                                                                      | Pot Size 200mm 200mm 200mm 200mm 200mm 200mm 200mm 150mm 150mm 150mm 150mm 150mm 150mm 150mm 150mm 150mm                         | Spacing Refer matrix Refer matrix Spacing                   |                                    |     |
| Asm<br>CE<br>CLJ<br>Dc<br>MCT<br>PP<br>Wf<br>Cg<br>Gt<br>Hv<br>LI<br>Mp<br>PK<br>PN<br>Tj<br>Plant<br>CE<br>Dc                   | ing Type 3 Mamre Frontage<br>Botanic Name<br>SHRUBS & ACCENTS<br>Acmena smithii var. minor<br>Callistemon 'Endeavour'<br>Callistemon 'Little John'<br>Dodonaea viscosa sub sp. cuneata<br>Melaleuca linariifolia 'Claret Tops'<br>Phormium tenax 'Purpureum'<br>Westringia fruticosa<br>GRASSES AND GROUNDCOVERS<br>Carpobrotus glaucescens<br>Gazania tomentosa<br>Hardenb ergia violacea<br>Lomandra longifolia<br>Myoporum parvifolium<br>Poa 'Kingsdale'<br>Pennisetum 'Nafray'<br>Trachelospermum jasminoides<br>ing Type 4 Boundary Matrix<br>Botanic Name<br>SHRUBS & ACCENTS<br>Acmena smithii var. minor<br>Callistemon 'Endeavour'<br>Dodonaea viscosa sub sp. cuneata                                                                                                                                                                                                                                                                                                                                                                                                                                                                                                                                                                                                                                                                                                                                                        | Common Name Lilly Pilly Bottlebrush Dwarf Bottle Brush Wedge-leaf Hop-bush Honey Myrtle Bronze Flax Coastal Roasemary Pigface Silver Gazania Purple Coral Pea Matt Rush Creeping Boobialla Tussock Grass Swamp Foxtail Grass Star Jasmine Common Name Lilly Pilly Bottlebrush                                                                                             | Mature Size<br>2 x 2<br>2 x 3<br>1 x 1<br>1 x 2<br>1 x 1<br>1 x 2<br>1 x 1<br>1.5 x 1<br>2 x 2<br>.15 x 1<br>.15 x 2<br>.3 x .6<br>.6 x .6<br>.0 3 x 0.3<br>.15 x 2<br>.15 x | Pot Size 200mm 200mm 200mm 200mm 200mm 200mm 200mm 150mm                   | Spacing Refer matrix Refer matrix Spacing                   |                                    |     |
| Asm<br>CE<br>CLJ<br>Dc<br>MCT<br>PP<br>Wf<br>Gt<br>Hv<br>LI<br>Mp<br>PK<br>PN<br>Tj<br>Plant<br>CE                               | ing Type 3 Mamre Frontage<br>Botanic Name<br>SHRUBS & ACCENTS<br>Acmena smithii var. minor<br>Callistemon 'Endeavour'<br>Callistemon 'Little John'<br>Dodonaea viscosa sub sp. cuneata<br>Melaleuca linariifolia 'Claret Tops'<br>Phormium tenax 'Purpureum'<br>Westringia fruticosa<br>GRASSES AND GROUNDCOVERS<br>Carpobrotus glaucescens<br>Gazania tomentosa<br>Hardenbergia violacea<br>Lomandra longifolia<br>Myoporum parvifolium<br>Poa 'Kingsdale'<br>Pennisetum 'Nafray'<br>Trachelospermum jasminoides<br>ing Type 4 Boundary Matrix<br>Botanic Name<br>SHRUBS & ACCENTS<br>Acmena smithii var. minor<br>Callistemon 'Endeavour'<br>Dodonaea viscosa sub sp. cuneata<br>GRASSES AND GROUNDCOVERS                                                                                                                                                                                                                                                                                                                                                                                                                                                                                                                                                                                                                                                                                                                             | Common Name Lilly Pilly Bottlebrush Dwarf Bottle Brush Wedge-leaf Hop-bush Honey Myrtle Bronze Flax Coastal Roasemary Pigface Silver Gazania Purple Coral Pea Matt Rush Creeping Boobialla Tussock Grass Swamp Foxtail Grass Star Jasmine Common Name Lilly Pilly Bottlebrush Wedge-leaf Hop-bush Kedge-leaf Hop-bush                                                     | Mature Size $2 \times 2$ $2 \times 2$ $2 \times 3$ $1 \times 1$ $1 \times 1$ $1 \times 1$ $1.5 \times 1$ $2 \times 2$ .15 $\times 1$ .2 $\times 2$ .3 $\times .6$ .6 $\times .6$ 0.3 $\times 0.3$ .2 $\times 2$ .2 $\times 2$ .2 $\times 2$ .2 $\times 3$ .1 $\times 2$                                                                                                                                                                                                                                                                                                                                                                                                                                                                                                                                                                                                                                                                                                                                                                                                                                                                                                                                                                                                                                                                                                                                                                                                                                                                                                                                                                                                                                                                                                                                                                                                                                                                                                                                                                                                      | Pot Size 200mm 200mm 200mm 200mm 200mm 200mm 200mm 150mm 150mm 150mm 150mm 150mm 150mm 150mm 150mm 150mm                         | Spacing Refer matrix Refer matrix Spacing                   |                                    |     |
| Asm<br>CE<br>CLJ<br>DC<br>MCT<br>PP<br>Wf<br>Cg<br>Gt<br>Hv<br>LI<br>Mp<br>PK<br>PN<br>Tj<br>PIant<br>CE<br>Dc<br>Cg<br>Ci       | ing Type 3 Mamre Frontage<br>Botanic Name<br>SHRUBS & ACCENTS<br>Acmena smithii var. minor<br>Callistemon 'Endeavour'<br>Callistemon 'Little John'<br>Dodonaea viscosa subsp. cuneata<br>Melaleuca linariifolia 'Claret Tops'<br>Phormium tenax 'Purpureum'<br>Westringia fruticosa<br>GRASSES AND GROUNDCOVERS<br>Carpobrotus glaucescens<br>Gazania tomentosa<br>Hardenbergia violacea<br>Lomandra longifolia<br>Myoporum parvifolium<br>Poa 'Kingsdale'<br>Pennisetum 'Nafray'<br>Trachelospermum jasminoides<br>ing Type 4 Boundary Matrix<br>Botanic Name<br>SHRUBS & ACCENTS<br>Acmena smithii var. minor<br>Callistemon 'Endeavour'<br>Dodonaea viscosa subsp. cuneata<br>GRASSES AND GROUNDCOVERS<br>Carpobrotus glaucescens                                                                                                                                                                                                                                                                                                                                                                                                                                                                                                                                                                                                                                                                                                    | Common Name Lilly Pilly Bottlebrush Dwarf Bottle Brush Wedge-leaf Hop-bush Honey Myrtle Bronze Flax Coastal Roasemary Pigface Silver Gazania Purple Coral Pea Matt Rush Creeping Boobialla Tussock Grass Swamp Foxtail Grass Star Jasmine Common Name Lilly Pilly Bottlebrush Wedge-leaf Hop-bush Kedge-leaf Hop-bush                                                     | Mature Size $2 \times 2$ $2 \times 2$ $2 \times 3$ $1 \times 1$ $1 \times 1$ $1 \times 1$ $1.5 \times 1$ $2 \times 2$ .15 $\times 1$ .2 $\times 2$ .3 $\times 0.3$ .3 $\times 1$ .2 $\times 2$ .3 $\times 1$ .15 $\times 1$                                                                                                                                                                                                                                                                                                                                                                                                                                                                                                                                                                                                                                                                                                                                                                                                                                                                                                                                                                                                                                                                                                                                                                                                                                                                                                                                                                                                                                                                                                                                                                                                                                                                                                                                                                                                                                                                                                                                            | Pot Size 200mm 200mm 200mm 200mm 200mm 200mm 200mm 150mm                   | Spacing Refer matrix Refer matrix Spacing                   |                                    |     |
| Asm<br>CE<br>CLJ<br>DC<br>MCT<br>PP<br>Wf<br>Gt<br>Hv<br>LI<br>Mp<br>PK<br>PN<br>Tj<br>Plant<br>CE<br>DC                         | ing Type 3 Mamre Frontage<br>Botanic Name<br>SHRUBS & ACCENTS<br>Acmena smithii var. minor<br>Callistemon 'Endeavour'<br>Callistemon 'Little John'<br>Dodonaea viscosa subsp. cuneata<br>Melaleuca linariifolia 'Claret Tops'<br>Phormium tenax 'Purpureum'<br>Westringia fruticosa<br>GRASSES AND GROUNDCOVERS<br>Carpobrotus glaucescens<br>Gazania tomentosa<br>Hardenbergia violacea<br>Lomandra longifolia<br>Myoporum parvifolium<br>Poa 'Kingsdale'<br>Pennisetum 'Nafray'<br>Trachelospermum jasminoides<br>ing Type 4 Boundary Matrix<br>Botanic Name<br>SHRUBS & ACCENTS<br>Acmena smithii var. minor<br>Callistemon 'Endeavour'<br>Dodonaea viscosa subsp. cuneata<br>GRASSES AND GROUNDCOVERS<br>Carpobrotus glaucescens<br>Carpobrotus glaucescens                                                                                                                                                                                                                                                                                                                                                                                           | Common Name Lilly Pilly Bottlebrush Dwarf Bottle Brush Wedge-leaf Hop-bush Honey Myrtle Bronze Flax Coastal Roasemary Pigface Silver Gazania Purple Coral Pea Matt Rush Creeping Boobialla Tussock Grass Swamp Foxtail Grass Star Jasmine Lilly Pilly Bottlebrush Wedge-leaf Hop-bush Pigface Pigface Pigface Pigface Pigface                                             | Mature Size $2 \times 2$ $2 \times 2$ $2 \times 3$ $1 \times 1$ $1 \times 1$ $1 \times 1$ $1.5 \times 1$ $2 \times 2$ $3 \times 2$ $3 \times 6$ $.6 \times .6$ $0.3 \times 0.3$ Mature Size         (h x w) (m) $2 \times 2$ $2 \times 3$ $1 \times 2$                                                                                                                                                                                                                                                                                                                                                                                                                                                                                                                                                                                                                                                                                                                                                                                                                                                                                                                                                                                                                                                                                                                                                                                                                                                                                                                                                                                                                                                                                                                                                                                                                                                                                                                                                                                                                                                                                                                                                                                                                                                                                      | Pot Size 200mm 200mm 200mm 200mm 200mm 200mm 200mm 200mm 150mm       | Spacing Refer matrix Refer matrix Spacing                   |                                    |     |
| Asm<br>CE<br>CLJ<br>DC<br>MCT<br>PP<br>Wf<br>Cg<br>Gt<br>Hv<br>LI<br>Mp<br>PK<br>PN<br>Tj<br>Plant<br>CE<br>Dc<br>Ci<br>Hv       | ing Type 3 Mamre Frontage<br>Botanic Name<br>SHRUBS & ACCENTS<br>Acmena smithii var. minor<br>Callistemon 'Endeavour'<br>Callistemon 'Little John'<br>Dodonaea viscosa subsp. cuneata<br>Melaleuca linariifolia 'Claret Tops'<br>Phormium tenax 'Purpureum'<br>Westringia fruticosa<br>GRASSES AND GROUNDCOVERS<br>Carpobrotus glaucescens<br>Gazania tomentosa<br>Hardenbergia violacea<br>Lomandra longifolia<br>Myoporum parvifolium<br>Poa 'Kingsdale'<br>Pennisetum 'Nafray'<br>Trachelospermum jasminoides<br>ing Type 4 Boundary Matrix<br>Botanic Name<br>SHRUBS & ACCENTS<br>Acmena smithii var. minor<br>Callistemon 'Endeavour'<br>Dodonaea viscosa subsp. cuneata<br>GRASSES AND GROUNDCOVERS<br>Carpobrotus glaucescens<br>Carpobrotus glaucescens | Common Name Lilly Pilly Bottlebrush Dwarf Bottle Brush Wedge-leaf Hop-bush Honey Myrtle Bronze Flax Coastal Roasemary Pigface Silver Gazania Purple Coral Pea Matt Rush Creeping Boobialla Tussock Grass Swamp Foxtail Grass Star Jasmine Lilly Pilly Bottlebrush Wedge-leaf Hop-bush Lilly Pilly Bottlebrush Wedge-leaf Hop-bush Pigface Pigface Pigface Pigface Pigface | Mature Size $2 \times 2$ $2 \times 2$ $2 \times 3$ $1 \times 1$ $1 \times 2$ $1 \times 1$ $1 \times 2$ $1 \times 1$ $1.5 \times 1$ $2 \times 2$ $3 \times 2$ $2 \times 2$ $2 \times 2$ $2 \times 2$ $2 \times 3$ $1 \times 2$ $-1 \times 2$                                                                                                                                                                                                                                                                                                                                                                                                                                                                                                                                                                                                                                                                                                                                                                                                                                                                                                                                                                                                                                                                                                                                                                                                                                                                                                                                                                                                                                                                                                                                                                                                                                                                                     | Pot Size 200mm 200mm 200mm 200mm 200mm 200mm 200mm 200mm 150mm | Spacing Refer matrix Refer matrix Refer matrix Refer matrix |                                    |     |
| AsM<br>CE<br>CLJ<br>Dc<br>MCT<br>PP<br>Wf<br>Gt<br>Hv<br>LI<br>Mp<br>PK<br>PN<br>Tj<br>Plant<br>Cg<br>Cl<br>Dc<br>Ci<br>Hv<br>Gt | ing Type 3 Mamre Frontage<br>Botanic Name<br>SHRUBS & ACCENTS<br>Acmena smithii var. minor<br>Callistemon 'Endeavour'<br>Callistemon 'Little John'<br>Dodonaea viscosa subsp. cuneata<br>Melaleuca linariifolia 'Claret Tops'<br>Phormium tenax 'Purpureum'<br>Westringia fruticosa<br>GRASSES AND GROUNDCOVERS<br>Carpobrotus glaucescens<br>Gazania tomentosa<br>Hardenbergia violacea<br>Lomandra longifolia<br>Myoporum parvifolium<br>Poa 'Kingsdale'<br>Pennisetum 'Nafray'<br>Trachelospermum jasminoides<br>ing Type 4 Boundary Matrix<br>Botanic Name<br>SHRUBS & ACCENTS<br>Acmena smithii var. minor<br>Callistemon 'Endeavour'<br>Dodonaea viscosa subsp. cuneata<br>GRASSES AND GROUNDCOVERS<br>Carpobrotus glaucescens<br>Carpobrotus glaucescens                                                                                  | Common Name Lilly Pilly Bottlebrush Dwarf Bottle Brush Wedge-leaf Hop-bush Honey Myrtle Bronze Flax Coastal Roasemary Pigface Silver Gazania Purple Coral Pea Matt Rush Creeping Boobialla Tussock Grass Swamp Foxtail Grass Star Jasmine Common Name Lilly Pilly Bottlebrush Wedge-leaf Hop-bush Pigface Pigface Pigface Pigface Pigface Pigface Pigface                 | Mature Size $2 \times 2$ $2 \times 2$ $2 \times 3$ $1 \times 1$ $1.5 \times 1$ $2 \times 2$ $3$ $1 \times 1$ $3 \times 2$ $3 \times 6$ $.6 \times .6$ $0.3 \times 0.3$ $4 \times .4$ $2 \times 2$ $2 \times 3$ $1 \times 2$ $2 \times 2$ $2 \times 3$ $1 \times 2$ $2 \times 2$ $2 \times 3$ $1 \times 2$ $2 \times 2$ $2 \times 3$ $1 \times 2$ $2 \times 3$ $1 \times 2$ $2 \times 3$ $1 \times 2$                                                                                                                                                                                                                                                                                                                                                                                                                                                                                                                                                                                                                                                                                                                                                                                                                                                                                                                                                                                                                                                                                                                                                                                                                                                                                                                                                                                                                                                                                                                                                                                                                                                                                                                                                                                                                                                                                    | Pot Size 200mm 200mm 200mm 200mm 200mm 200mm 200mm 200mm 150mm       | Spacing Refer matrix Refer matrix Refer matrix Refer matrix |                                    |     |