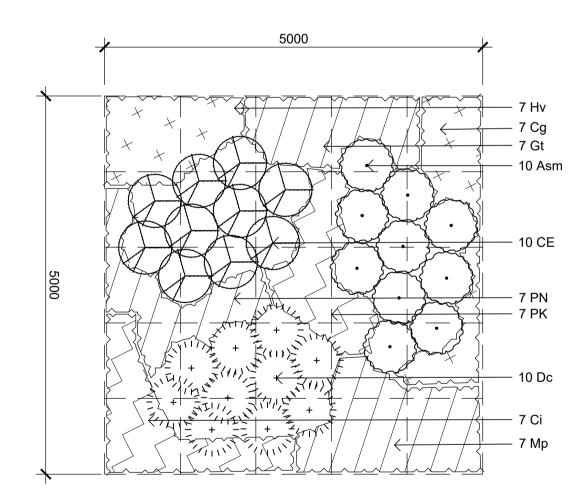

# Aspect Industrial Estate - Lot 9 (On Lot Works) Mamre Road, Kemps Creek Landscape Package **Drawing Schedule**

|                                                                                                                                  | Botanic Name                                                                                                                                                                                                                                                                                                                                                                                                                                                                                                                                                                                                                                                                                                                                                                                                                                                                                                                                                                                                                                                                                                                                                                                                                                                                                                                                                                                                                            | Common Name                                                                                                                                                                                                                                                                                                                                                               | Mature Size                                                                                                                                                                                                                                                                                                                                                                                                                                                                                                                                                                                                                                                                                                                                                                                                                                                                                                                                                                                                                                                                                                                                                                                                                                                                                                                                                                                                                                                                                                                                                                                                                                                                                                                                                                                                                                                                                                                                                                                                                                                                                                                                                                                                                                                                                                                                 | Pot Size                                                                                                                         | Spacing                                                     | Endemic<br>Vegetation<br>Community | DCP |
|----------------------------------------------------------------------------------------------------------------------------------|-----------------------------------------------------------------------------------------------------------------------------------------------------------------------------------------------------------------------------------------------------------------------------------------------------------------------------------------------------------------------------------------------------------------------------------------------------------------------------------------------------------------------------------------------------------------------------------------------------------------------------------------------------------------------------------------------------------------------------------------------------------------------------------------------------------------------------------------------------------------------------------------------------------------------------------------------------------------------------------------------------------------------------------------------------------------------------------------------------------------------------------------------------------------------------------------------------------------------------------------------------------------------------------------------------------------------------------------------------------------------------------------------------------------------------------------|---------------------------------------------------------------------------------------------------------------------------------------------------------------------------------------------------------------------------------------------------------------------------------------------------------------------------------------------------------------------------|---------------------------------------------------------------------------------------------------------------------------------------------------------------------------------------------------------------------------------------------------------------------------------------------------------------------------------------------------------------------------------------------------------------------------------------------------------------------------------------------------------------------------------------------------------------------------------------------------------------------------------------------------------------------------------------------------------------------------------------------------------------------------------------------------------------------------------------------------------------------------------------------------------------------------------------------------------------------------------------------------------------------------------------------------------------------------------------------------------------------------------------------------------------------------------------------------------------------------------------------------------------------------------------------------------------------------------------------------------------------------------------------------------------------------------------------------------------------------------------------------------------------------------------------------------------------------------------------------------------------------------------------------------------------------------------------------------------------------------------------------------------------------------------------------------------------------------------------------------------------------------------------------------------------------------------------------------------------------------------------------------------------------------------------------------------------------------------------------------------------------------------------------------------------------------------------------------------------------------------------------------------------------------------------------------------------------------------------|----------------------------------------------------------------------------------------------------------------------------------|-------------------------------------------------------------|------------------------------------|-----|
|                                                                                                                                  |                                                                                                                                                                                                                                                                                                                                                                                                                                                                                                                                                                                                                                                                                                                                                                                                                                                                                                                                                                                                                                                                                                                                                                                                                                                                                                                                                                                                                                         |                                                                                                                                                                                                                                                                                                                                                                           | (h x w) (m)                                                                                                                                                                                                                                                                                                                                                                                                                                                                                                                                                                                                                                                                                                                                                                                                                                                                                                                                                                                                                                                                                                                                                                                                                                                                                                                                                                                                                                                                                                                                                                                                                                                                                                                                                                                                                                                                                                                                                                                                                                                                                                                                                                                                                                                                                                                                 |                                                                                                                                  |                                                             |                                    |     |
| _                                                                                                                                | TREES                                                                                                                                                                                                                                                                                                                                                                                                                                                                                                                                                                                                                                                                                                                                                                                                                                                                                                                                                                                                                                                                                                                                                                                                                                                                                                                                                                                                                                   |                                                                                                                                                                                                                                                                                                                                                                           |                                                                                                                                                                                                                                                                                                                                                                                                                                                                                                                                                                                                                                                                                                                                                                                                                                                                                                                                                                                                                                                                                                                                                                                                                                                                                                                                                                                                                                                                                                                                                                                                                                                                                                                                                                                                                                                                                                                                                                                                                                                                                                                                                                                                                                                                                                                                             | 400                                                                                                                              |                                                             |                                    |     |
| Cgu                                                                                                                              | Carealopetalum gummiferum                                                                                                                                                                                                                                                                                                                                                                                                                                                                                                                                                                                                                                                                                                                                                                                                                                                                                                                                                                                                                                                                                                                                                                                                                                                                                                                                                                                                               | NSW Christmas Bush                                                                                                                                                                                                                                                                                                                                                        | 5 x 2                                                                                                                                                                                                                                                                                                                                                                                                                                                                                                                                                                                                                                                                                                                                                                                                                                                                                                                                                                                                                                                                                                                                                                                                                                                                                                                                                                                                                                                                                                                                                                                                                                                                                                                                                                                                                                                                                                                                                                                                                                                                                                                                                                                                                                                                                                                                       | 100L                                                                                                                             | As Shown                                                    |                                    |     |
| Cm                                                                                                                               | Corymbia maculata                                                                                                                                                                                                                                                                                                                                                                                                                                                                                                                                                                                                                                                                                                                                                                                                                                                                                                                                                                                                                                                                                                                                                                                                                                                                                                                                                                                                                       | Spotted Gum                                                                                                                                                                                                                                                                                                                                                               | 30 x 8                                                                                                                                                                                                                                                                                                                                                                                                                                                                                                                                                                                                                                                                                                                                                                                                                                                                                                                                                                                                                                                                                                                                                                                                                                                                                                                                                                                                                                                                                                                                                                                                                                                                                                                                                                                                                                                                                                                                                                                                                                                                                                                                                                                                                                                                                                                                      | 200L                                                                                                                             | As Shown                                                    |                                    |     |
| Ec                                                                                                                               | Eucalyptus crebra                                                                                                                                                                                                                                                                                                                                                                                                                                                                                                                                                                                                                                                                                                                                                                                                                                                                                                                                                                                                                                                                                                                                                                                                                                                                                                                                                                                                                       | Narrow-leaved ironbark                                                                                                                                                                                                                                                                                                                                                    | 35 x 15                                                                                                                                                                                                                                                                                                                                                                                                                                                                                                                                                                                                                                                                                                                                                                                                                                                                                                                                                                                                                                                                                                                                                                                                                                                                                                                                                                                                                                                                                                                                                                                                                                                                                                                                                                                                                                                                                                                                                                                                                                                                                                                                                                                                                                                                                                                                     | 100L                                                                                                                             | As Shown                                                    |                                    |     |
| Ee                                                                                                                               | Eucalyptus eugenioides                                                                                                                                                                                                                                                                                                                                                                                                                                                                                                                                                                                                                                                                                                                                                                                                                                                                                                                                                                                                                                                                                                                                                                                                                                                                                                                                                                                                                  | Thin leaved stringybark                                                                                                                                                                                                                                                                                                                                                   | 20 x 8                                                                                                                                                                                                                                                                                                                                                                                                                                                                                                                                                                                                                                                                                                                                                                                                                                                                                                                                                                                                                                                                                                                                                                                                                                                                                                                                                                                                                                                                                                                                                                                                                                                                                                                                                                                                                                                                                                                                                                                                                                                                                                                                                                                                                                                                                                                                      | 200L                                                                                                                             | As Shown                                                    |                                    |     |
| Ep                                                                                                                               | Eucalyptus punctata                                                                                                                                                                                                                                                                                                                                                                                                                                                                                                                                                                                                                                                                                                                                                                                                                                                                                                                                                                                                                                                                                                                                                                                                                                                                                                                                                                                                                     | Grey Gum                                                                                                                                                                                                                                                                                                                                                                  | 25 x 8                                                                                                                                                                                                                                                                                                                                                                                                                                                                                                                                                                                                                                                                                                                                                                                                                                                                                                                                                                                                                                                                                                                                                                                                                                                                                                                                                                                                                                                                                                                                                                                                                                                                                                                                                                                                                                                                                                                                                                                                                                                                                                                                                                                                                                                                                                                                      | 200L                                                                                                                             | As Shown                                                    |                                    |     |
| Fa                                                                                                                               | Flindersia australis                                                                                                                                                                                                                                                                                                                                                                                                                                                                                                                                                                                                                                                                                                                                                                                                                                                                                                                                                                                                                                                                                                                                                                                                                                                                                                                                                                                                                    | Crow's Ash                                                                                                                                                                                                                                                                                                                                                                | 12 x 7                                                                                                                                                                                                                                                                                                                                                                                                                                                                                                                                                                                                                                                                                                                                                                                                                                                                                                                                                                                                                                                                                                                                                                                                                                                                                                                                                                                                                                                                                                                                                                                                                                                                                                                                                                                                                                                                                                                                                                                                                                                                                                                                                                                                                                                                                                                                      | 100L                                                                                                                             | As Shown                                                    |                                    |     |
| Ηf                                                                                                                               | Hymenosporum flavum                                                                                                                                                                                                                                                                                                                                                                                                                                                                                                                                                                                                                                                                                                                                                                                                                                                                                                                                                                                                                                                                                                                                                                                                                                                                                                                                                                                                                     | Native Frangipani                                                                                                                                                                                                                                                                                                                                                         | 8 x 5                                                                                                                                                                                                                                                                                                                                                                                                                                                                                                                                                                                                                                                                                                                                                                                                                                                                                                                                                                                                                                                                                                                                                                                                                                                                                                                                                                                                                                                                                                                                                                                                                                                                                                                                                                                                                                                                                                                                                                                                                                                                                                                                                                                                                                                                                                                                       | 100L                                                                                                                             | As Shown                                                    |                                    |     |
| Мs                                                                                                                               | Melaleuca styphelioides                                                                                                                                                                                                                                                                                                                                                                                                                                                                                                                                                                                                                                                                                                                                                                                                                                                                                                                                                                                                                                                                                                                                                                                                                                                                                                                                                                                                                 | Prickly Leaved Paperbark                                                                                                                                                                                                                                                                                                                                                  | 8 x 6                                                                                                                                                                                                                                                                                                                                                                                                                                                                                                                                                                                                                                                                                                                                                                                                                                                                                                                                                                                                                                                                                                                                                                                                                                                                                                                                                                                                                                                                                                                                                                                                                                                                                                                                                                                                                                                                                                                                                                                                                                                                                                                                                                                                                                                                                                                                       | 200L                                                                                                                             | As Shown                                                    |                                    |     |
|                                                                                                                                  |                                                                                                                                                                                                                                                                                                                                                                                                                                                                                                                                                                                                                                                                                                                                                                                                                                                                                                                                                                                                                                                                                                                                                                                                                                                                                                                                                                                                                                         |                                                                                                                                                                                                                                                                                                                                                                           |                                                                                                                                                                                                                                                                                                                                                                                                                                                                                                                                                                                                                                                                                                                                                                                                                                                                                                                                                                                                                                                                                                                                                                                                                                                                                                                                                                                                                                                                                                                                                                                                                                                                                                                                                                                                                                                                                                                                                                                                                                                                                                                                                                                                                                                                                                                                             |                                                                                                                                  |                                                             |                                    |     |
|                                                                                                                                  | SHRUBS & ACCENTS                                                                                                                                                                                                                                                                                                                                                                                                                                                                                                                                                                                                                                                                                                                                                                                                                                                                                                                                                                                                                                                                                                                                                                                                                                                                                                                                                                                                                        |                                                                                                                                                                                                                                                                                                                                                                           |                                                                                                                                                                                                                                                                                                                                                                                                                                                                                                                                                                                                                                                                                                                                                                                                                                                                                                                                                                                                                                                                                                                                                                                                                                                                                                                                                                                                                                                                                                                                                                                                                                                                                                                                                                                                                                                                                                                                                                                                                                                                                                                                                                                                                                                                                                                                             |                                                                                                                                  |                                                             |                                    |     |
| As                                                                                                                               | Acmena smithii var. minor                                                                                                                                                                                                                                                                                                                                                                                                                                                                                                                                                                                                                                                                                                                                                                                                                                                                                                                                                                                                                                                                                                                                                                                                                                                                                                                                                                                                               | Lilly Pilly                                                                                                                                                                                                                                                                                                                                                               | 2 x 2                                                                                                                                                                                                                                                                                                                                                                                                                                                                                                                                                                                                                                                                                                                                                                                                                                                                                                                                                                                                                                                                                                                                                                                                                                                                                                                                                                                                                                                                                                                                                                                                                                                                                                                                                                                                                                                                                                                                                                                                                                                                                                                                                                                                                                                                                                                                       | 300mm                                                                                                                            | As Shown                                                    |                                    |     |
| CLJ                                                                                                                              | Callistemon 'Little John'                                                                                                                                                                                                                                                                                                                                                                                                                                                                                                                                                                                                                                                                                                                                                                                                                                                                                                                                                                                                                                                                                                                                                                                                                                                                                                                                                                                                               | Dwarf Bottle Brush                                                                                                                                                                                                                                                                                                                                                        | 1 x 1                                                                                                                                                                                                                                                                                                                                                                                                                                                                                                                                                                                                                                                                                                                                                                                                                                                                                                                                                                                                                                                                                                                                                                                                                                                                                                                                                                                                                                                                                                                                                                                                                                                                                                                                                                                                                                                                                                                                                                                                                                                                                                                                                                                                                                                                                                                                       | 300mm                                                                                                                            | As Shown                                                    |                                    |     |
|                                                                                                                                  | Loropetalum 'Purple Pixie'                                                                                                                                                                                                                                                                                                                                                                                                                                                                                                                                                                                                                                                                                                                                                                                                                                                                                                                                                                                                                                                                                                                                                                                                                                                                                                                                                                                                              | Peack                                                                                                                                                                                                                                                                                                                                                                     | .5 x 1.2                                                                                                                                                                                                                                                                                                                                                                                                                                                                                                                                                                                                                                                                                                                                                                                                                                                                                                                                                                                                                                                                                                                                                                                                                                                                                                                                                                                                                                                                                                                                                                                                                                                                                                                                                                                                                                                                                                                                                                                                                                                                                                                                                                                                                                                                                                                                    | 300mm                                                                                                                            | As Shown                                                    |                                    |     |
|                                                                                                                                  | Melaleuca linariifolia 'Claret Tops'                                                                                                                                                                                                                                                                                                                                                                                                                                                                                                                                                                                                                                                                                                                                                                                                                                                                                                                                                                                                                                                                                                                                                                                                                                                                                                                                                                                                    | Honey Myrtle                                                                                                                                                                                                                                                                                                                                                              | 1 x 1                                                                                                                                                                                                                                                                                                                                                                                                                                                                                                                                                                                                                                                                                                                                                                                                                                                                                                                                                                                                                                                                                                                                                                                                                                                                                                                                                                                                                                                                                                                                                                                                                                                                                                                                                                                                                                                                                                                                                                                                                                                                                                                                                                                                                                                                                                                                       | 300mm                                                                                                                            | As Shown                                                    |                                    |     |
|                                                                                                                                  | •                                                                                                                                                                                                                                                                                                                                                                                                                                                                                                                                                                                                                                                                                                                                                                                                                                                                                                                                                                                                                                                                                                                                                                                                                                                                                                                                                                                                                                       |                                                                                                                                                                                                                                                                                                                                                                           |                                                                                                                                                                                                                                                                                                                                                                                                                                                                                                                                                                                                                                                                                                                                                                                                                                                                                                                                                                                                                                                                                                                                                                                                                                                                                                                                                                                                                                                                                                                                                                                                                                                                                                                                                                                                                                                                                                                                                                                                                                                                                                                                                                                                                                                                                                                                             |                                                                                                                                  |                                                             |                                    |     |
|                                                                                                                                  | Pittosporum 'Miss Muffet'                                                                                                                                                                                                                                                                                                                                                                                                                                                                                                                                                                                                                                                                                                                                                                                                                                                                                                                                                                                                                                                                                                                                                                                                                                                                                                                                                                                                               | Miss Muffet Pittosporum                                                                                                                                                                                                                                                                                                                                                   | 1 x 1                                                                                                                                                                                                                                                                                                                                                                                                                                                                                                                                                                                                                                                                                                                                                                                                                                                                                                                                                                                                                                                                                                                                                                                                                                                                                                                                                                                                                                                                                                                                                                                                                                                                                                                                                                                                                                                                                                                                                                                                                                                                                                                                                                                                                                                                                                                                       | 300mm                                                                                                                            | As Shown                                                    |                                    |     |
| ROP                                                                                                                              | Rhaphiolepis 'Oriental Pearl'                                                                                                                                                                                                                                                                                                                                                                                                                                                                                                                                                                                                                                                                                                                                                                                                                                                                                                                                                                                                                                                                                                                                                                                                                                                                                                                                                                                                           | Indian Hawthorn                                                                                                                                                                                                                                                                                                                                                           | 1 X 1                                                                                                                                                                                                                                                                                                                                                                                                                                                                                                                                                                                                                                                                                                                                                                                                                                                                                                                                                                                                                                                                                                                                                                                                                                                                                                                                                                                                                                                                                                                                                                                                                                                                                                                                                                                                                                                                                                                                                                                                                                                                                                                                                                                                                                                                                                                                       | 300mm                                                                                                                            | As Shown                                                    |                                    |     |
| Wf                                                                                                                               | Westringia fruticosa                                                                                                                                                                                                                                                                                                                                                                                                                                                                                                                                                                                                                                                                                                                                                                                                                                                                                                                                                                                                                                                                                                                                                                                                                                                                                                                                                                                                                    | Coastal Roasemary                                                                                                                                                                                                                                                                                                                                                         | 2 x 2                                                                                                                                                                                                                                                                                                                                                                                                                                                                                                                                                                                                                                                                                                                                                                                                                                                                                                                                                                                                                                                                                                                                                                                                                                                                                                                                                                                                                                                                                                                                                                                                                                                                                                                                                                                                                                                                                                                                                                                                                                                                                                                                                                                                                                                                                                                                       | 300mm                                                                                                                            | As Shown                                                    |                                    |     |
| Vo                                                                                                                               | Viburnum odoratissimum                                                                                                                                                                                                                                                                                                                                                                                                                                                                                                                                                                                                                                                                                                                                                                                                                                                                                                                                                                                                                                                                                                                                                                                                                                                                                                                                                                                                                  | Sweet viburnum                                                                                                                                                                                                                                                                                                                                                            | 4 x 4                                                                                                                                                                                                                                                                                                                                                                                                                                                                                                                                                                                                                                                                                                                                                                                                                                                                                                                                                                                                                                                                                                                                                                                                                                                                                                                                                                                                                                                                                                                                                                                                                                                                                                                                                                                                                                                                                                                                                                                                                                                                                                                                                                                                                                                                                                                                       | 300mm                                                                                                                            | As Shown                                                    |                                    |     |
|                                                                                                                                  |                                                                                                                                                                                                                                                                                                                                                                                                                                                                                                                                                                                                                                                                                                                                                                                                                                                                                                                                                                                                                                                                                                                                                                                                                                                                                                                                                                                                                                         |                                                                                                                                                                                                                                                                                                                                                                           |                                                                                                                                                                                                                                                                                                                                                                                                                                                                                                                                                                                                                                                                                                                                                                                                                                                                                                                                                                                                                                                                                                                                                                                                                                                                                                                                                                                                                                                                                                                                                                                                                                                                                                                                                                                                                                                                                                                                                                                                                                                                                                                                                                                                                                                                                                                                             |                                                                                                                                  |                                                             |                                    |     |
|                                                                                                                                  | GRASSES AND GROUNDCOVERS                                                                                                                                                                                                                                                                                                                                                                                                                                                                                                                                                                                                                                                                                                                                                                                                                                                                                                                                                                                                                                                                                                                                                                                                                                                                                                                                                                                                                |                                                                                                                                                                                                                                                                                                                                                                           |                                                                                                                                                                                                                                                                                                                                                                                                                                                                                                                                                                                                                                                                                                                                                                                                                                                                                                                                                                                                                                                                                                                                                                                                                                                                                                                                                                                                                                                                                                                                                                                                                                                                                                                                                                                                                                                                                                                                                                                                                                                                                                                                                                                                                                                                                                                                             |                                                                                                                                  |                                                             |                                    |     |
| ALR                                                                                                                              | Alternanthera dentata 'Little Ruby'                                                                                                                                                                                                                                                                                                                                                                                                                                                                                                                                                                                                                                                                                                                                                                                                                                                                                                                                                                                                                                                                                                                                                                                                                                                                                                                                                                                                     |                                                                                                                                                                                                                                                                                                                                                                           | 0.15 x .6                                                                                                                                                                                                                                                                                                                                                                                                                                                                                                                                                                                                                                                                                                                                                                                                                                                                                                                                                                                                                                                                                                                                                                                                                                                                                                                                                                                                                                                                                                                                                                                                                                                                                                                                                                                                                                                                                                                                                                                                                                                                                                                                                                                                                                                                                                                                   | 150mm                                                                                                                            | 5/m2                                                        |                                    |     |
| Cg                                                                                                                               | Carpobrotus glaucescens                                                                                                                                                                                                                                                                                                                                                                                                                                                                                                                                                                                                                                                                                                                                                                                                                                                                                                                                                                                                                                                                                                                                                                                                                                                                                                                                                                                                                 | Pigface                                                                                                                                                                                                                                                                                                                                                                   | 0.15 x 1                                                                                                                                                                                                                                                                                                                                                                                                                                                                                                                                                                                                                                                                                                                                                                                                                                                                                                                                                                                                                                                                                                                                                                                                                                                                                                                                                                                                                                                                                                                                                                                                                                                                                                                                                                                                                                                                                                                                                                                                                                                                                                                                                                                                                                                                                                                                    | 150mm                                                                                                                            | 5/m2                                                        |                                    |     |
| Dr                                                                                                                               | Dichondra repens                                                                                                                                                                                                                                                                                                                                                                                                                                                                                                                                                                                                                                                                                                                                                                                                                                                                                                                                                                                                                                                                                                                                                                                                                                                                                                                                                                                                                        | Kidney Weed                                                                                                                                                                                                                                                                                                                                                               | 0.3 x 1                                                                                                                                                                                                                                                                                                                                                                                                                                                                                                                                                                                                                                                                                                                                                                                                                                                                                                                                                                                                                                                                                                                                                                                                                                                                                                                                                                                                                                                                                                                                                                                                                                                                                                                                                                                                                                                                                                                                                                                                                                                                                                                                                                                                                                                                                                                                     | 150mm                                                                                                                            | 5/m2                                                        |                                    |     |
| Gt                                                                                                                               | Gazania tomentosa                                                                                                                                                                                                                                                                                                                                                                                                                                                                                                                                                                                                                                                                                                                                                                                                                                                                                                                                                                                                                                                                                                                                                                                                                                                                                                                                                                                                                       | Silver Gazania                                                                                                                                                                                                                                                                                                                                                            | 0.15 x 1                                                                                                                                                                                                                                                                                                                                                                                                                                                                                                                                                                                                                                                                                                                                                                                                                                                                                                                                                                                                                                                                                                                                                                                                                                                                                                                                                                                                                                                                                                                                                                                                                                                                                                                                                                                                                                                                                                                                                                                                                                                                                                                                                                                                                                                                                                                                    | 150mm                                                                                                                            | 5/m2                                                        |                                    |     |
| Dg                                                                                                                               | Dietes grandiflora                                                                                                                                                                                                                                                                                                                                                                                                                                                                                                                                                                                                                                                                                                                                                                                                                                                                                                                                                                                                                                                                                                                                                                                                                                                                                                                                                                                                                      | Wild Iris                                                                                                                                                                                                                                                                                                                                                                 | 0.4 x .6                                                                                                                                                                                                                                                                                                                                                                                                                                                                                                                                                                                                                                                                                                                                                                                                                                                                                                                                                                                                                                                                                                                                                                                                                                                                                                                                                                                                                                                                                                                                                                                                                                                                                                                                                                                                                                                                                                                                                                                                                                                                                                                                                                                                                                                                                                                                    | 150mm                                                                                                                            | 5/m2                                                        |                                    |     |
| -                                                                                                                                | <i>Liriope</i> 'Evergreen Giant'                                                                                                                                                                                                                                                                                                                                                                                                                                                                                                                                                                                                                                                                                                                                                                                                                                                                                                                                                                                                                                                                                                                                                                                                                                                                                                                                                                                                        | Turf Lily                                                                                                                                                                                                                                                                                                                                                                 | 0.8 x .8                                                                                                                                                                                                                                                                                                                                                                                                                                                                                                                                                                                                                                                                                                                                                                                                                                                                                                                                                                                                                                                                                                                                                                                                                                                                                                                                                                                                                                                                                                                                                                                                                                                                                                                                                                                                                                                                                                                                                                                                                                                                                                                                                                                                                                                                                                                                    | 150mm                                                                                                                            | 5/m2                                                        |                                    |     |
|                                                                                                                                  | Liriope 'Just Right'                                                                                                                                                                                                                                                                                                                                                                                                                                                                                                                                                                                                                                                                                                                                                                                                                                                                                                                                                                                                                                                                                                                                                                                                                                                                                                                                                                                                                    | Liriope                                                                                                                                                                                                                                                                                                                                                                   | 0.4 x .4                                                                                                                                                                                                                                                                                                                                                                                                                                                                                                                                                                                                                                                                                                                                                                                                                                                                                                                                                                                                                                                                                                                                                                                                                                                                                                                                                                                                                                                                                                                                                                                                                                                                                                                                                                                                                                                                                                                                                                                                                                                                                                                                                                                                                                                                                                                                    | 150mm                                                                                                                            | 5/m2                                                        |                                    |     |
| LI                                                                                                                               | Lomandra longifolia                                                                                                                                                                                                                                                                                                                                                                                                                                                                                                                                                                                                                                                                                                                                                                                                                                                                                                                                                                                                                                                                                                                                                                                                                                                                                                                                                                                                                     | Matt Rush                                                                                                                                                                                                                                                                                                                                                                 | 1 x 1                                                                                                                                                                                                                                                                                                                                                                                                                                                                                                                                                                                                                                                                                                                                                                                                                                                                                                                                                                                                                                                                                                                                                                                                                                                                                                                                                                                                                                                                                                                                                                                                                                                                                                                                                                                                                                                                                                                                                                                                                                                                                                                                                                                                                                                                                                                                       | 150mm                                                                                                                            | 5/m2                                                        |                                    |     |
| Мр                                                                                                                               | Myoporum parvifolium                                                                                                                                                                                                                                                                                                                                                                                                                                                                                                                                                                                                                                                                                                                                                                                                                                                                                                                                                                                                                                                                                                                                                                                                                                                                                                                                                                                                                    | Creeping Boobialla                                                                                                                                                                                                                                                                                                                                                        | 0.3 x 2                                                                                                                                                                                                                                                                                                                                                                                                                                                                                                                                                                                                                                                                                                                                                                                                                                                                                                                                                                                                                                                                                                                                                                                                                                                                                                                                                                                                                                                                                                                                                                                                                                                                                                                                                                                                                                                                                                                                                                                                                                                                                                                                                                                                                                                                                                                                     | 150mm                                                                                                                            | 5/m2                                                        |                                    |     |
|                                                                                                                                  |                                                                                                                                                                                                                                                                                                                                                                                                                                                                                                                                                                                                                                                                                                                                                                                                                                                                                                                                                                                                                                                                                                                                                                                                                                                                                                                                                                                                                                         | Tussock Grass                                                                                                                                                                                                                                                                                                                                                             | 0.3 x .6                                                                                                                                                                                                                                                                                                                                                                                                                                                                                                                                                                                                                                                                                                                                                                                                                                                                                                                                                                                                                                                                                                                                                                                                                                                                                                                                                                                                                                                                                                                                                                                                                                                                                                                                                                                                                                                                                                                                                                                                                                                                                                                                                                                                                                                                                                                                    | 150mm                                                                                                                            | 5/m2                                                        |                                    |     |
| PK                                                                                                                               | Poa 'Kingsdale'                                                                                                                                                                                                                                                                                                                                                                                                                                                                                                                                                                                                                                                                                                                                                                                                                                                                                                                                                                                                                                                                                                                                                                                                                                                                                                                                                                                                                         |                                                                                                                                                                                                                                                                                                                                                                           |                                                                                                                                                                                                                                                                                                                                                                                                                                                                                                                                                                                                                                                                                                                                                                                                                                                                                                                                                                                                                                                                                                                                                                                                                                                                                                                                                                                                                                                                                                                                                                                                                                                                                                                                                                                                                                                                                                                                                                                                                                                                                                                                                                                                                                                                                                                                             |                                                                                                                                  |                                                             |                                    |     |
| ΡN                                                                                                                               | Pennisetum 'Nafray'                                                                                                                                                                                                                                                                                                                                                                                                                                                                                                                                                                                                                                                                                                                                                                                                                                                                                                                                                                                                                                                                                                                                                                                                                                                                                                                                                                                                                     | Swamp Foxtail Grass                                                                                                                                                                                                                                                                                                                                                       | 0.6 x .6                                                                                                                                                                                                                                                                                                                                                                                                                                                                                                                                                                                                                                                                                                                                                                                                                                                                                                                                                                                                                                                                                                                                                                                                                                                                                                                                                                                                                                                                                                                                                                                                                                                                                                                                                                                                                                                                                                                                                                                                                                                                                                                                                                                                                                                                                                                                    | 150mm                                                                                                                            | 5/m2                                                        |                                    |     |
| <b>T</b> :                                                                                                                       |                                                                                                                                                                                                                                                                                                                                                                                                                                                                                                                                                                                                                                                                                                                                                                                                                                                                                                                                                                                                                                                                                                                                                                                                                                                                                                                                                                                                                                         | Stor Joomino                                                                                                                                                                                                                                                                                                                                                              |                                                                                                                                                                                                                                                                                                                                                                                                                                                                                                                                                                                                                                                                                                                                                                                                                                                                                                                                                                                                                                                                                                                                                                                                                                                                                                                                                                                                                                                                                                                                                                                                                                                                                                                                                                                                                                                                                                                                                                                                                                                                                                                                                                                                                                                                                                                                             |                                                                                                                                  |                                                             |                                    |     |
| тј<br>Plant                                                                                                                      | Trachelospermum jasminoides<br>ing Type 3 Mamre Frontage                                                                                                                                                                                                                                                                                                                                                                                                                                                                                                                                                                                                                                                                                                                                                                                                                                                                                                                                                                                                                                                                                                                                                                                                                                                                                                                                                                                | Star Jasmine                                                                                                                                                                                                                                                                                                                                                              | 0.3 x 0.3                                                                                                                                                                                                                                                                                                                                                                                                                                                                                                                                                                                                                                                                                                                                                                                                                                                                                                                                                                                                                                                                                                                                                                                                                                                                                                                                                                                                                                                                                                                                                                                                                                                                                                                                                                                                                                                                                                                                                                                                                                                                                                                                                                                                                                                                                                                                   | 150mm                                                                                                                            | 5/m2                                                        |                                    |     |
| -                                                                                                                                | ing Type 3 Mamre Frontage<br>Botanic Name                                                                                                                                                                                                                                                                                                                                                                                                                                                                                                                                                                                                                                                                                                                                                                                                                                                                                                                                                                                                                                                                                                                                                                                                                                                                                                                                                                                               | Star Jasmine Common Name                                                                                                                                                                                                                                                                                                                                                  | 0.3 x 0.3<br>Mature Size                                                                                                                                                                                                                                                                                                                                                                                                                                                                                                                                                                                                                                                                                                                                                                                                                                                                                                                                                                                                                                                                                                                                                                                                                                                                                                                                                                                                                                                                                                                                                                                                                                                                                                                                                                                                                                                                                                                                                                                                                                                                                                                                                                                                                                                                                                                    | Pot Size                                                                                                                         | Spacing                                                     |                                    |     |
| Plant                                                                                                                            | ing Type 3 Mamre Frontage<br>Botanic Name<br>SHRUBS & ACCENTS                                                                                                                                                                                                                                                                                                                                                                                                                                                                                                                                                                                                                                                                                                                                                                                                                                                                                                                                                                                                                                                                                                                                                                                                                                                                                                                                                                           | Common Name                                                                                                                                                                                                                                                                                                                                                               | Mature Size                                                                                                                                                                                                                                                                                                                                                                                                                                                                                                                                                                                                                                                                                                                                                                                                                                                                                                                                                                                                                                                                                                                                                                                                                                                                                                                                                                                                                                                                                                                                                                                                                                                                                                                                                                                                                                                                                                                                                                                                                                                                                                                                                                                                                                                                                                                                 | Pot Size                                                                                                                         |                                                             |                                    |     |
| Plant                                                                                                                            | ing Type 3 Mamre Frontage<br>Botanic Name<br>SHRUBS & ACCENTS<br>Acmena smithii var. minor                                                                                                                                                                                                                                                                                                                                                                                                                                                                                                                                                                                                                                                                                                                                                                                                                                                                                                                                                                                                                                                                                                                                                                                                                                                                                                                                              | Common Name                                                                                                                                                                                                                                                                                                                                                               | Mature Size                                                                                                                                                                                                                                                                                                                                                                                                                                                                                                                                                                                                                                                                                                                                                                                                                                                                                                                                                                                                                                                                                                                                                                                                                                                                                                                                                                                                                                                                                                                                                                                                                                                                                                                                                                                                                                                                                                                                                                                                                                                                                                                                                                                                                                                                                                                                 | Pot Size                                                                                                                         |                                                             |                                    |     |
| Plant<br>AsM<br>CE                                                                                                               | ing Type 3 Mamre Frontage<br>Botanic Name<br>SHRUBS & ACCENTS<br>Acmena smithii var. minor<br>Callistemon 'Endeavour'                                                                                                                                                                                                                                                                                                                                                                                                                                                                                                                                                                                                                                                                                                                                                                                                                                                                                                                                                                                                                                                                                                                                                                                                                                                                                                                   | Common Name<br>Lilly Pilly<br>Bottlebrush                                                                                                                                                                                                                                                                                                                                 | Mature Size                                                                                                                                                                                                                                                                                                                                                                                                                                                                                                                                                                                                                                                                                                                                                                                                                                                                                                                                                                                                                                                                                                                                                                                                                                                                                                                                                                                                                                                                                                                                                                                                                                                                                                                                                                                                                                                                                                                                                                                                                                                                                                                                                                                                                                                                                                                                 | Pot Size<br>200mm<br>200mm                                                                                                       |                                                             |                                    |     |
| Plant<br>AsM<br>CE<br>CLJ                                                                                                        | ing Type 3 Mamre Frontage<br>Botanic Name<br>SHRUBS & ACCENTS<br>Acmena smithii var. minor<br>Callistemon 'Endeavour'<br>Callistemon 'Little John'                                                                                                                                                                                                                                                                                                                                                                                                                                                                                                                                                                                                                                                                                                                                                                                                                                                                                                                                                                                                                                                                                                                                                                                                                                                                                      | Common Name<br>Lilly Pilly<br>Bottlebrush<br>Dwarf Bottle Brush                                                                                                                                                                                                                                                                                                           | Mature Size<br>2 x 2<br>2 x 3<br>1 x 1                                                                                                                                                                                                                                                                                                                                                                                                                                                                                                                                                                                                                                                                                                                                                                                                                                                                                                                                                                                                                                                                                                                                                                                                                                                                                                                                                                                                                                                                                                                                                                                                                                                                                                                                                                                                                                                                                                                                                                                                                                                                                                                                                                                                                                                                                                      | <b>Pot Size</b><br>200mm<br>200mm<br>200mm                                                                                       | Spacing                                                     |                                    |     |
| Plant<br>CE<br>CLJ<br>Dc                                                                                                         | ing Type 3 Mamre Frontage<br>Botanic Name<br>SHRUBS & ACCENTS<br>Acmena smithii var. minor<br>Callistemon 'Endeavour'<br>Callistemon 'Little John'<br>Dodonaea viscosa subsp. cuneata                                                                                                                                                                                                                                                                                                                                                                                                                                                                                                                                                                                                                                                                                                                                                                                                                                                                                                                                                                                                                                                                                                                                                                                                                                                   | Common Name<br>Lilly Pilly<br>Bottlebrush<br>Dwarf Bottle Brush<br>Wedge-leaf Hop-bush                                                                                                                                                                                                                                                                                    | Mature Size<br>2 x 2<br>2 x 3<br>1 x 1<br>1 x 2                                                                                                                                                                                                                                                                                                                                                                                                                                                                                                                                                                                                                                                                                                                                                                                                                                                                                                                                                                                                                                                                                                                                                                                                                                                                                                                                                                                                                                                                                                                                                                                                                                                                                                                                                                                                                                                                                                                                                                                                                                                                                                                                                                                                                                                                                             | <b>Pot Size</b><br>200mm<br>200mm<br>200mm<br>200mm                                                                              |                                                             |                                    |     |
| Plant<br>AsM<br>CE<br>CLJ<br>Dc<br>MCT                                                                                           | ing Type 3 Mamre Frontage<br>Botanic Name<br>SHRUBS & ACCENTS<br>Acmena smithii var. minor<br>Callistemon 'Endeavour'<br>Callistemon 'Little John'<br>Dodonaea viscosa sub sp. cuneata<br>Melaleuca linariifolia 'Claret Tops'                                                                                                                                                                                                                                                                                                                                                                                                                                                                                                                                                                                                                                                                                                                                                                                                                                                                                                                                                                                                                                                                                                                                                                                                          | Common Name<br>Lilly Pilly<br>Bottlebrush<br>Dwarf Bottle Brush<br>Wedge-leaf Hop-bush<br>Honey Myrtle                                                                                                                                                                                                                                                                    | Mature Size           2 x 2           2 x 3           1 x 1           1 x 2           1 x 1                                                                                                                                                                                                                                                                                                                                                                                                                                                                                                                                                                                                                                                                                                                                                                                                                                                                                                                                                                                                                                                                                                                                                                                                                                                                                                                                                                                                                                                                                                                                                                                                                                                                                                                                                                                                                                                                                                                                                                                                                                                                                                                                                                                                                                                 | Pot Size<br>200mm<br>200mm<br>200mm<br>200mm                                                                                     | Spacing                                                     |                                    |     |
| AsM<br>CE<br>CLJ<br>Dc<br>MCT<br>PP                                                                                              | ing Type 3 Mamre Frontage<br>Botanic Name<br>SHRUBS & ACCENTS<br>Acmena smithii var. minor<br>Callistemon 'Endeavour'<br>Callistemon 'Little John'<br>Dodonaea viscosa sub sp. cuneata<br>Melaleuca linariifolia 'Claret Tops'<br>Phormium tenax 'Purpureum'                                                                                                                                                                                                                                                                                                                                                                                                                                                                                                                                                                                                                                                                                                                                                                                                                                                                                                                                                                                                                                                                                                                                                                            | Common Name<br>Lilly Pilly<br>Bottlebrush<br>Dwarf Bottle Brush<br>Wedge-leaf Hop-bush<br>Honey Myrtle<br>Bronze Flax                                                                                                                                                                                                                                                     | Mature Size<br>2 x 2<br>2 x 3<br>1 x 1<br>1 x 2<br>1 x 1<br>1.5 x 1                                                                                                                                                                                                                                                                                                                                                                                                                                                                                                                                                                                                                                                                                                                                                                                                                                                                                                                                                                                                                                                                                                                                                                                                                                                                                                                                                                                                                                                                                                                                                                                                                                                                                                                                                                                                                                                                                                                                                                                                                                                                                                                                                                                                                                                                         | Pot Size<br>200mm<br>200mm<br>200mm<br>200mm<br>200mm                                                                            | Spacing                                                     |                                    |     |
| AsM<br>CE<br>CLJ<br>Dc<br>MCT                                                                                                    | ing Type 3 Mamre Frontage<br>Botanic Name<br>SHRUBS & ACCENTS<br>Acmena smithii var. minor<br>Callistemon 'Endeavour'<br>Callistemon 'Little John'<br>Dodonaea viscosa sub sp. cuneata<br>Melaleuca linariifolia 'Claret Tops'                                                                                                                                                                                                                                                                                                                                                                                                                                                                                                                                                                                                                                                                                                                                                                                                                                                                                                                                                                                                                                                                                                                                                                                                          | Common Name<br>Lilly Pilly<br>Bottlebrush<br>Dwarf Bottle Brush<br>Wedge-leaf Hop-bush<br>Honey Myrtle                                                                                                                                                                                                                                                                    | Mature Size           2 x 2           2 x 3           1 x 1           1 x 2           1 x 1                                                                                                                                                                                                                                                                                                                                                                                                                                                                                                                                                                                                                                                                                                                                                                                                                                                                                                                                                                                                                                                                                                                                                                                                                                                                                                                                                                                                                                                                                                                                                                                                                                                                                                                                                                                                                                                                                                                                                                                                                                                                                                                                                                                                                                                 | Pot Size<br>200mm<br>200mm<br>200mm<br>200mm                                                                                     | Spacing                                                     |                                    |     |
| AsM<br>CE<br>CLJ<br>Dc<br>MCT<br>PP                                                                                              | ing Type 3 Mamre Frontage<br>Botanic Name<br>SHRUBS & ACCENTS<br>Acmena smithii var. minor<br>Callistemon 'Endeavour'<br>Callistemon 'Little John'<br>Dodonaea viscosa subsp. cuneata<br>Melaleuca linariifolia 'Claret Tops'<br>Phormium tenax 'Purpureum'<br>Westringia fruticosa                                                                                                                                                                                                                                                                                                                                                                                                                                                                                                                                                                                                                                                                                                                                                                                                                                                                                                                                                                                                                                                                                                                                                     | Common Name<br>Lilly Pilly<br>Bottlebrush<br>Dwarf Bottle Brush<br>Wedge-leaf Hop-bush<br>Honey Myrtle<br>Bronze Flax                                                                                                                                                                                                                                                     | Mature Size<br>2 x 2<br>2 x 3<br>1 x 1<br>1 x 2<br>1 x 1<br>1.5 x 1                                                                                                                                                                                                                                                                                                                                                                                                                                                                                                                                                                                                                                                                                                                                                                                                                                                                                                                                                                                                                                                                                                                                                                                                                                                                                                                                                                                                                                                                                                                                                                                                                                                                                                                                                                                                                                                                                                                                                                                                                                                                                                                                                                                                                                                                         | Pot Size<br>200mm<br>200mm<br>200mm<br>200mm<br>200mm                                                                            | Spacing                                                     |                                    |     |
| AsM<br>CE<br>CLJ<br>Dc<br>MCT<br>PP<br>Wf                                                                                        | ing Type 3 Mamre Frontage<br>Botanic Name<br>SHRUBS & ACCENTS<br>Acmena smithii var. minor<br>Callistemon 'Endeavour'<br>Callistemon 'Little John'<br>Dodonaea viscosa sub sp. cuneata<br>Melaleuca linariifolia 'Claret Tops'<br>Phormium tenax 'Purpureum'<br>Westringia fruticosa<br>GRASSES AND GROUNDCOVERS                                                                                                                                                                                                                                                                                                                                                                                                                                                                                                                                                                                                                                                                                                                                                                                                                                                                                                                                                                                                                                                                                                                        | Common Name<br>Lilly Pilly<br>Bottlebrush<br>Dwarf Bottle Brush<br>Wedge-leaf Hop-bush<br>Honey Myrtle<br>Bronze Flax<br>Coastal Roasemary                                                                                                                                                                                                                                | Mature Size<br>2 x 2<br>2 x 3<br>1 x 1<br>1 x 2<br>1 x 1<br>1.5 x 1<br>2 x 2                                                                                                                                                                                                                                                                                                                                                                                                                                                                                                                                                                                                                                                                                                                                                                                                                                                                                                                                                                                                                                                                                                                                                                                                                                                                                                                                                                                                                                                                                                                                                                                                                                                                                                                                                                                                                                                                                                                                                                                                                                                                                                                                                                                                                                                                | Pot Size<br>200mm<br>200mm<br>200mm<br>200mm<br>200mm<br>200mm                                                                   | Spacing                                                     |                                    |     |
| AsM<br>CE<br>CLJ<br>Dc<br>MCT<br>PP<br>Wf                                                                                        | ing Type 3 Mamre Frontage<br>Botanic Name<br>SHRUBS & ACCENTS<br>Acmena smithii var. minor<br>Callistemon 'Endeavour'<br>Callistemon 'Little John'<br>Dodonaea viscosa subsp. cuneata<br>Melaleuca linariifolia 'Claret Tops'<br>Phormium tenax 'Purpureum'<br>Westringia fruticosa<br>GRASSES AND GROUNDCOVERS<br>Carpobrotus glaucescens                                                                                                                                                                                                                                                                                                                                                                                                                                                                                                                                                                                                                                                                                                                                                                                                                                                                                                                                                                                                                                                                                              | Common Name<br>Lilly Pilly<br>Bottlebrush<br>Dwarf Bottle Brush<br>Wedge-leaf Hop-bush<br>Honey Myrtle<br>Bronze Flax<br>Coastal Roasemary<br>Pigface                                                                                                                                                                                                                     | Mature Size<br>2 x 2<br>2 x 3<br>1 x 1<br>1 x 2<br>1 x 1<br>1.5 x 1<br>2 x 2<br>.15 x 1                                                                                                                                                                                                                                                                                                                                                                                                                                                                                                                                                                                                                                                                                                                                                                                                                                                                                                                                                                                                                                                                                                                                                                                                                                                                                                                                                                                                                                                                                                                                                                                                                                                                                                                                                                                                                                                                                                                                                                                                                                                                                                                                                                                                                                                     | Pot Size<br>200mm<br>200mm<br>200mm<br>200mm<br>200mm<br>200mm                                                                   | Spacing                                                     |                                    |     |
| AsM<br>CE<br>CLJ<br>DC<br>MCT<br>PP<br>Wf<br>Cg<br>Gt                                                                            | ing Type 3 Mamre Frontage<br>Botanic Name<br>SHRUBS & ACCENTS<br>Acmena smithii var. minor<br>Callistemon 'Endeavour'<br>Callistemon 'Little John'<br>Dodonaea viscosa subsp. cuneata<br>Melaleuca linariifolia 'Claret Tops'<br>Phormium tenax 'Purpureum'<br>Westringia fruticosa<br>GRASSES AND GROUNDCOVERS<br>Carpobrotus glaucescens<br>Gazania tomentosa                                                                                                                                                                                                                                                                                                                                                                                                                                                                                                                                                                                                                                                                                                                                                                                                                                                                                                                                                                                                                                                                         | Common Name Lilly Pilly Bottlebrush Dwarf Bottle Brush Wedge-leaf Hop-bush Honey Myrtle Bronze Flax Coastal Roasemary Pigface Silver Gazania                                                                                                                                                                                                                              | Mature Size<br>2 x 2<br>2 x 3<br>1 x 1<br>1 x 2<br>1 x 1<br>1.5 x 1<br>2 x 2                                                                                                                                                                                                                                                                                                                                                                                                                                                                                                                                                                                                                                                                                                                                                                                                                                                                                                                                                                                                                                                                                                                                                                                                                                                                                                                                                                                                                                                                                                                                                                                                                                                                                                                                                                                                                                                                                                                                                                                                                                                                                                                                                                                                                                                                | Pot Size 200mm 200mm 200mm 200mm 200mm 200mm 150mm                                                                               | Spacing                                                     |                                    |     |
| AsM<br>CE<br>CLJ<br>Dc<br>MCT<br>PP<br>Wf<br>Cg<br>Gt<br>Hv                                                                      | ing Type 3 Mamre Frontage<br>Botanic Name<br>SHRUBS & ACCENTS<br>Acmena smithii var. minor<br>Callistemon 'Endeavour'<br>Callistemon 'Little John'<br>Dodonaea viscosa sub sp. cuneata<br>Melaleuca linariifolia 'Claret Tops'<br>Phormium tenax 'Purpureum'<br>Westringia fruticosa<br>GRASSES AND GROUNDCOVERS<br>Carpobrotus glaucescens<br>Gazania tomentosa<br>Hardenbergia violacea                                                                                                                                                                                                                                                                                                                                                                                                                                                                                                                                                                                                                                                                                                                                                                                                                                                                                                                                                                                                                                               | Common Name Lilly Pilly Bottlebrush Dwarf Bottle Brush Wedge-leaf Hop-bush Honey Myrtle Bronze Flax Coastal Roasemary Pigface Silver Gazania Purple Coral Pea                                                                                                                                                                                                             | Mature Size<br>2 x 2<br>2 x 3<br>1 x 1<br>1 x 2<br>1 x 1<br>1.5 x 1<br>2 x 2<br>.15 x 1<br>.15 x 1<br>.15 x 1<br>.15 x 1                                                                                                                                                                                                                                                                                                                                                                                                                                                                                                                                                                                                                                                                                                                                                                                                                                                                                                                                                                                                                                                                                                                                                                                                                                                                                                                                                                                                                                                                                                                                                                                                                                                                                                                                                                                                                                                                                                                                                                                                                                                                                                                                                                                                                    | Pot Size 200mm 200mm 200mm 200mm 200mm 200mm 150mm 150mm                                                                         | Spacing                                                     |                                    |     |
| AsM<br>CE<br>CLJ<br>Dc<br>MCT<br>PP<br>Wf<br>Cg<br>Gt                                                                            | ing Type 3 Mamre Frontage<br>Botanic Name<br>SHRUBS & ACCENTS<br>Acmena smithii var. minor<br>Callistemon 'Endeavour'<br>Callistemon 'Little John'<br>Dodonaea viscosa sub sp. cuneata<br>Melaleuca linariifolia 'Claret Tops'<br>Phormium tenax 'Purpureum'<br>Westringia fruticosa<br>GRASSES AND GROUNDCOVERS<br>Carpobrotus glaucescens<br>Gazania tomentosa<br>Hardenbergia violacea<br>Lomandra longifolia                                                                                                                                                                                                                                                                                                                                                                                                                                                                                                                                                                                                                                                                                                                                                                                                                                                                                                                                                                                                                        | Common Name Lilly Pilly Bottlebrush Dwarf Bottle Brush Wedge-leaf Hop-bush Honey Myrtle Bronze Flax Coastal Roasemary Pigface Silver Gazania Purple Coral Pea Matt Rush                                                                                                                                                                                                   | Mature Size<br>2 x 2<br>2 x 3<br>1 x 1<br>1 x 2<br>1 x 1<br>1.5 x 1<br>2 x 2<br>.15 x 1<br>.15 x 1                                                                                                                                                                                                                                                                                                                                                                                                                                                                                                                                                                                                                                                                                                                                                                                                                                                                                                                                                                                                                                                                                                                                                                                                                                                                                                                                                                                                                                                                                                                                                                                                                                                                                                                                                                                                                                                                                                                                                                                                                                                                                                                                       | Pot Size 200mm 200mm 200mm 200mm 200mm 200mm 150mm 150mm 150mm                                                                   | Spacing<br>Refer matrix                                     |                                    |     |
| AsM<br>CE<br>CLJ<br>Dc<br>MCT<br>PP<br>Wf<br>Cg<br>Gt<br>Hv                                                                      | ing Type 3 Mamre Frontage<br>Botanic Name<br>SHRUBS & ACCENTS<br>Acmena smithii var. minor<br>Callistemon 'Endeavour'<br>Callistemon 'Little John'<br>Dodonaea viscosa sub sp. cuneata<br>Melaleuca linariifolia 'Claret Tops'<br>Phormium tenax 'Purpureum'<br>Westringia fruticosa<br>GRASSES AND GROUNDCOVERS<br>Carpobrotus glaucescens<br>Gazania tomentosa<br>Hardenbergia violacea<br>Lomandra longifolia<br>Myoporum parvifolium                                                                                                                                                                                                                                                                                                                                                                                                                                                                                                                                                                                                                                                                                                                                                                                                                                                                                                                                                                                                | Common Name Lilly Pilly Bottlebrush Dwarf Bottle Brush Wedge-leaf Hop-bush Honey Myrtle Bronze Flax Coastal Roasemary Pigface Silver Gazania Purple Coral Pea Matt Rush Creeping Boobialla                                                                                                                                                                                | Mature Size<br>2 x 2<br>2 x 3<br>1 x 1<br>1 x 2<br>1 x 1<br>1.5 x 1<br>2 x 2<br>.15 x 1<br>.15  | Pot Size 200mm 200mm 200mm 200mm 200mm 200mm 150mm 150mm 150mm 150mm                                                             | Spacing                                                     |                                    |     |
| AsM<br>CE<br>CLJ<br>Dc<br>MCT<br>PP<br>Wf<br>Gt<br>Hv<br>LI                                                                      | ing Type 3 Mamre Frontage<br>Botanic Name<br>SHRUBS & ACCENTS<br>Acmena smithii var. minor<br>Callistemon 'Endeavour'<br>Callistemon 'Little John'<br>Dodonaea viscosa subsp. cuneata<br>Melaleuca linariifolia 'Claret Tops'<br>Phormium tenax 'Purpureum'<br>Westringia fruticosa<br>GRASSES AND GROUNDCOVERS<br>Carpobrotus glaucescens<br>Gazania tomentosa<br>Hardenbergia violacea<br>Lomandra longifolia<br>Myoporum parvifolium<br>Poa 'Kingsdale'                                                                                                                                                                                                                                                                                                                                                                                                                                                                                                                                                                                                                                                                                                                                                                                                                                                                                                                                                                              | Common Name Lilly Pilly Bottlebrush Dwarf Bottle Brush Wedge-leaf Hop-bush Honey Myrtle Bronze Flax Coastal Roasemary Pigface Silver Gazania Purple Coral Pea Matt Rush                                                                                                                                                                                                   | Mature Size<br>2 x 2<br>2 x 3<br>1 x 1<br>1 x 2<br>1 x 1<br>1.5 x 1<br>2 x 2<br>.15 x 1<br>.15 x 1<br>.15 x 1<br>.15 x 1<br>.15 x 1<br>.3 x 2<br>.3 x .6                                                                                                                                                                                                                                                                                                                                                                                                                                                                                                                                                                                                                                                                                                                                                                                                                                                                                                                                                                                                                                                                                                                                                                                                                                                                                                                                                                                                                                                                                                                                                                                                                                                                                                                                                                                                                                                                                                                                                                                                                                                                                                                                                                                    | Pot Size 200mm 200mm 200mm 200mm 200mm 200mm 150mm 150mm 150mm 150mm 150mm                                                       | Spacing<br>Refer matrix                                     |                                    |     |
| AsM<br>CE<br>CLJ<br>DC<br>MCT<br>PP<br>Wf<br>Cg<br>Gt<br>Hv<br>LI<br>Mp                                                          | ing Type 3 Mamre Frontage<br>Botanic Name<br>SHRUBS & ACCENTS<br>Acmena smithii var. minor<br>Callistemon 'Endeavour'<br>Callistemon 'Little John'<br>Dodonaea viscosa sub sp. cuneata<br>Melaleuca linariifolia 'Claret Tops'<br>Phormium tenax 'Purpureum'<br>Westringia fruticosa<br>GRASSES AND GROUNDCOVERS<br>Carpobrotus glaucescens<br>Gazania tomentosa<br>Hardenbergia violacea<br>Lomandra longifolia<br>Myoporum parvifolium                                                                                                                                                                                                                                                                                                                                                                                                                                                                                                                                                                                                                                                                                                                                                                                                                                                                                                                                                                                                | Common Name Lilly Pilly Bottlebrush Dwarf Bottle Brush Wedge-leaf Hop-bush Honey Myrtle Bronze Flax Coastal Roasemary Pigface Silver Gazania Purple Coral Pea Matt Rush Creeping Boobialla                                                                                                                                                                                | Mature Size<br>2 x 2<br>2 x 3<br>1 x 1<br>1 x 2<br>1 x 1<br>1.5 x 1<br>2 x 2<br>.15 x 1<br>.15  | Pot Size 200mm 200mm 200mm 200mm 200mm 200mm 150mm 150mm 150mm 150mm                                                             | Spacing<br>Refer matrix                                     |                                    |     |
| AsM<br>CE<br>CLJ<br>DC<br>MCT<br>PP<br>Wf<br>Cg<br>Gt<br>Hv<br>LI<br>Mp<br>PK                                                    | ing Type 3 Mamre Frontage<br>Botanic Name<br>SHRUBS & ACCENTS<br>Acmena smithii var. minor<br>Callistemon 'Endeavour'<br>Callistemon 'Little John'<br>Dodonaea viscosa subsp. cuneata<br>Melaleuca linariifolia 'Claret Tops'<br>Phormium tenax 'Purpureum'<br>Westringia fruticosa<br>GRASSES AND GROUNDCOVERS<br>Carpobrotus glaucescens<br>Gazania tomentosa<br>Hardenbergia violacea<br>Lomandra longifolia<br>Myoporum parvifolium<br>Poa 'Kingsdale'                                                                                                                                                                                                                                                                                                                                                                                                                                                                                                                                                                                                                                                                                                                                                                                                                                                                                                                                                                              | Common Name Lilly Pilly Bottlebrush Dwarf Bottle Brush Wedge-leaf Hop-bush Honey Myrtle Bronze Flax Coastal Roasemary Pigface Silver Gazania Purple Coral Pea Matt Rush Creeping Boobialla Tussock Grass                                                                                                                                                                  | Mature Size<br>2 x 2<br>2 x 3<br>1 x 1<br>1 x 2<br>1 x 1<br>1.5 x 1<br>2 x 2<br>.15 x 1<br>.15 x 1<br>.15 x 1<br>.15 x 1<br>.15 x 1<br>.3 x 2<br>.3 x .6                                                                                                                                                                                                                                                                                                                                                                                                                                                                                                                                                                                                                                                                                                                                                                                                                                                                                                                                                                                                                                                                                                                                                                                                                                                                                                                                                                                                                                                                                                                                                                                                                                                                                                                                                                                                                                                                                                                                                                                                                                                                                                                                                                                    | Pot Size 200mm 200mm 200mm 200mm 200mm 200mm 150mm 150mm 150mm 150mm 150mm                                                       | Spacing<br>Refer matrix                                     |                                    |     |
| Asm<br>CE<br>CLJ<br>DC<br>MCT<br>PP<br>Wf<br>Gt<br>Hv<br>LI<br>Mp<br>PK<br>PN<br>Tj                                              | ing Type 3 Mamre Frontage<br>Botanic Name<br>SHRUBS & ACCENTS<br>Acmena smithii var. minor<br>Callistemon 'Endeavour'<br>Callistemon 'Little John'<br>Dodonaea viscosa sub sp. cuneata<br>Melaleuca linariifolia 'Claret Tops'<br>Phormium tenax 'Purpureum'<br>Westringia fruticosa<br>GRASSES AND GROUNDCOVERS<br>Carpobrotus glaucescens<br>Gazania tomentosa<br>Hardenbergia violacea<br>Lomandra longifolia<br>Myoporum parvifolium<br>Poa 'Kingsdale'<br>Pennisetum 'Nafray'<br>Trachelospermum jasminoides                                                                                                                                                                                                                                                                                                                                                                                                                                                                                                                                                                                                                                                                                                                                                                                                                                                                                                                       | Common Name Lilly Pilly Bottlebrush Dwarf Bottle Brush Wedge-leaf Hop-bush Honey Myrtle Bronze Flax Coastal Roasemary Pigface Silver Gazania Purple Coral Pea Matt Rush Creeping Boobialla Tussock Grass Swamp Foxtail Grass                                                                                                                                              | Mature Size<br>2 x 2<br>2 x 3<br>1 x 1<br>1 x 2<br>1 x 1<br>1 x 2<br>1 x 1<br>1.5 x 1<br>2 x 2<br>                                                                                                                                                                                                                                                                                                                                                                                                                                                                                                                                                                                                                                                                                                                                                                                                                                                                                                                                                                                                                                                                                                                                                                                                                                                                                                                                                                                                                                                                                                                                                                                                                                                                                                                                                                                                                                                                                                                                                                                                                                                                                                                                                                                                                                          | Pot Size 200mm 200mm 200mm 200mm 200mm 200mm 100mm 150mm 150mm 150mm 150mm 150mm 150mm                                           | Spacing<br>Refer matrix                                     |                                    |     |
| AsM<br>CE<br>CLJ<br>DC<br>MCT<br>PP<br>Wf<br>Gt<br>Hv<br>LI<br>Mp<br>PK<br>PN<br>Tj                                              | ing Type 3 Mamre Frontage Botanic Name SHRUBS & ACCENTS Acmena smithii var. minor Callistemon 'Endeavour' Callistemon 'Little John' Dodonaea viscosa sub sp. cuneata Melaleuca linariifolia 'Claret Tops' Phormium tenax 'Purpureum' Westringia fruticosa GRASSES AND GROUNDCOVERS Carpobrotus glaucescens Gazania tomentosa Hardenbergia violacea Lomandra longifolia Myoporum parvifolium Poa 'Kingsdale' Pennisetum 'Nafray'                                                                                                                                                                                                                                                                                                                                                                                                                                                                                                                                                                                                                                                                                                                                                                                                                                                                                                                                                                                                         | Common Name Lilly Pilly Bottlebrush Dwarf Bottle Brush Wedge-leaf Hop-bush Honey Myrtle Bronze Flax Coastal Roasemary Pigface Silver Gazania Purple Coral Pea Matt Rush Creeping Boobialla Tussock Grass Swamp Foxtail Grass                                                                                                                                              | Mature Size<br>2 x 2<br>2 x 3<br>1 x 1<br>1 x 2<br>1 x 1<br>1 x 2<br>1 x 1<br>1.5 x 1<br>2 x 2<br>                                                                                                                                                                                                                                                                                                                                                                                                                                                                                                                                                                                                                                                                                                                                                                                                                                                                                                                                                                                                                                                                                                                                                                                                                                                                                                                                                                                                                                                                                                                                                                                                                                                                                                                                                                                                                                                                                                                                                                                                                                                                                                                                                                                                                                          | Pot Size 200mm 200mm 200mm 200mm 200mm 200mm 100mm 150mm 150mm 150mm 150mm 150mm 150mm                                           | Spacing<br>Refer matrix                                     |                                    |     |
| AsM<br>CE<br>CLJ<br>DC<br>MCT<br>PP<br>Wf<br>Cg<br>Gt<br>Hv<br>LI<br>Mp<br>PK<br>PN<br>Tj                                        | ing Type 3 Mamre Frontage<br>Botanic Name<br>SHRUBS & ACCENTS<br>Acmena smithii var. minor<br>Callistemon 'Endeavour'<br>Callistemon 'Little John'<br>Dodonaea viscosa subsp. cuneata<br>Melaleuca linariifolia 'Claret Tops'<br>Phormium tenax 'Purpureum'<br>Westringia fruticosa<br>GRASSES AND GROUNDCOVERS<br>Carpobrotus glaucescens<br>Gazania tomentosa<br>Hardenbergia violacea<br>Lomandra longifolia<br>Myoporum parvifolium<br>Poa 'Kingsdale'<br>Pennisetum 'Nafray'<br>Trachelospermum jasminoides<br>ing Type 4 Boundary Matrix<br>Botanic Name                                                                                                                                                                                                                                                                                                                                                                                                                                                                                                                                                                                                                                                                                                                                                                                                                                                                          | Common Name Lilly Pilly Bottlebrush Dwarf Bottle Brush Wedge-leaf Hop-bush Honey Myrtle Bronze Flax Coastal Roasemary Pigface Silver Gazania Purple Coral Pea Matt Rush Creeping Boobialla Tussock Grass Swamp Foxtail Grass                                                                                                                                              | Mature Size<br>2 x 2<br>2 x 3<br>1 x 1<br>1 x 2<br>1 x 1<br>1 x 2<br>1 x 1<br>1.5 x 1<br>2 x 2<br>                                                                                                                                                                                                                                                                                                                                                                                                                                                                                                                                                                                                                                                                                                                                                                                                                                                                                                                                                                                                                                                                                                                                                                                                                                                                                                                                                                                                                                                                                                                                                                                                                                                                                                                                                                                                                                                                                                                                                                                                                                                                                                                                                                                                                                          | Pot Size 200mm 200mm 200mm 200mm 200mm 200mm 100mm 150mm 150mm 150mm 150mm 150mm 150mm                                           | Spacing<br>Refer matrix                                     |                                    |     |
| AsM<br>CE<br>CLJ<br>Dc<br>MCT<br>PP<br>Wf<br>Cg<br>Gt<br>Hv<br>LI<br>Mp<br>PK<br>PN<br>Tj                                        | ing Type 3 Mamre Frontage Botanic Name SHRUBS & ACCENTS Acmena smithii var. minor Callistemon 'Endeavour' Callistemon 'Little John' Dodonaea viscosa subsp. cuneata Melaleuca linariifolia 'Claret Tops' Phormium tenax 'Purpureum' Westringia fruticosa GRASSES AND GROUNDCOVERS Carpobrotus glaucescens Gazania tomentosa Hardenbergia violacea Lomandra longifolia Myoporum parvifolium Poa 'Kingsdale' Pennisetum 'Nafray' Trachelospermum jasminoides ing Type 4 Boundary Matrix Botanic Name SHRUBS & ACCENTS                                                                                                                                                                                                                                                                                                                                                                                                                                                                                                                                                                                                                                                                                                                                                                                                                                                                                                                     | Common Name Lilly Pilly Bottlebrush Dwarf Bottle Brush Wedge-leaf Hop-bush Honey Myrtle Bronze Flax Coastal Roasemary Pigface Silver Gazania Purple Coral Pea Matt Rush Creeping Boobialla Tussock Grass Swamp Foxtail Grass Star Jasmine Common Name                                                                                                                     | Mature Size<br>2 x 2<br>2 x 3<br>1 x 1<br>1 x 2<br>1 x 1<br>1 x 2<br>1 x 1<br>1.5 x 1<br>2 x 2<br>                                                                                                                                                                                                                                                                                                                                                                                                                                                                                                                                                                                                                                                                                                                                                                                                                                                                                                                                                                                                                                                                                                                                                                                                                                                                                                                                                                                                                                                                                                                                                                                                                                                                                                                                                                                                                                                                                                                                                                                                                                                                                                                                                                                                                                          | Pot Size 200mm 200mm 200mm 200mm 200mm 200mm 200mm 150mm 150mm 150mm 150mm 150mm 150mm 150mm                                     | Spacing<br>Refer matrix                                     |                                    |     |
| AsM<br>CE<br>CLJ<br>Dc<br>MCT<br>PP<br>Wf<br>Cg<br>Gt<br>Hv<br>LI<br>Mp<br>PK<br>PN<br>Tj                                        | ing Type 3 Mamre Frontage<br>Botanic Name<br>SHRUBS & ACCENTS<br>Acmena smithii var. minor<br>Callistemon 'Endeavour'<br>Callistemon 'Little John'<br>Dodonaea viscosa subsp. cuneata<br>Melaleuca linariifolia 'Claret Tops'<br>Phormium tenax 'Purpureum'<br>Westringia fruticosa<br>GRASSES AND GROUNDCOVERS<br>Carpobrotus glaucescens<br>Gazania tomentosa<br>Hardenbergia violacea<br>Lomandra longifolia<br>Myoporum parvifolium<br>Poa 'Kingsdale'<br>Pennisetum 'Nafray'<br>Trachelospermum jasminoides<br>ing Type 4 Boundary Matrix<br>Botanic Name                                                                                                                                                                                                                                                                                                                                                                                                                                                                                                                                                                                                                                                                                                                                                                                                                                                                          | Common Name Lilly Pilly Bottlebrush Dwarf Bottle Brush Wedge-leaf Hop-bush Honey Myrtle Bronze Flax Coastal Roasemary Pigface Silver Gazania Purple Coral Pea Matt Rush Creeping Boobialla Tussock Grass Swamp Foxtail Grass Star Jasmine Common Name Lilly Pilly                                                                                                         | Mature Size<br>2 x 2<br>2 x 3<br>1 x 1<br>1 x 2<br>1 x 1<br>1 x 2<br>1 x 1<br>1.5 x 1<br>2 x 2<br>                                                                                                                                                                                                                                                                                                                                                                                                                                                                                                                                                                                                                                                                                                                                                                                                                                                                                                                                                                                                                                                                                                                                                                                                                                                                                                                                                                                                                                                                                                                                                                                                                                                                                                                                                                                                                                                                                                                                                                                                                                                                                                                                                                                                                                          | Pot Size 200mm 200mm 200mm 200mm 200mm 200mm 200mm 150mm 150mm 150mm 150mm 150mm 150mm 150mm                                     | Spacing Refer matrix Refer matrix Spacing                   |                                    |     |
| AsM<br>CE<br>CLJ<br>Dc<br>MCT<br>PP<br>Wf<br>Gt<br>Hv<br>LI<br>Mp<br>PK<br>PN<br>Tj<br>Plant                                     | ing Type 3 Mamre Frontage Botanic Name SHRUBS & ACCENTS Acmena smithii var. minor Callistemon 'Endeavour' Callistemon 'Little John' Dodonaea viscosa subsp. cuneata Melaleuca linariifolia 'Claret Tops' Phormium tenax 'Purpureum' Westringia fruticosa GRASSES AND GROUNDCOVERS Carpobrotus glaucescens Gazania tomentosa Hardenbergia violacea Lomandra longifolia Myoporum parvifolium Poa 'Kingsdale' Pennisetum 'Nafray' Trachelospermum jasminoides ing Type 4 Boundary Matrix Botanic Name SHRUBS & ACCENTS                                                                                                                                                                                                                                                                                                                                                                                                                                                                                                                                                                                                                                                                                                                                                                                                                                                                                                                     | Common Name Lilly Pilly Bottlebrush Dwarf Bottle Brush Wedge-leaf Hop-bush Honey Myrtle Bronze Flax Coastal Roasemary Pigface Silver Gazania Purple Coral Pea Matt Rush Creeping Boobialla Tussock Grass Swamp Foxtail Grass Star Jasmine Common Name                                                                                                                     | Mature Size<br>2 x 2<br>2 x 3<br>1 x 1<br>1 x 2<br>1 x 1<br>1 x 2<br>1 x 1<br>1.5 x 1<br>2 x 2<br>                                                                                                                                                                                                                                                                                                                                                                                                                                                                                                                                                                                                                                                                                                                                                                                                                                                                                                                                                                                                                                                                                                                                                                                                                                                                                                                                                                                                                                                                                                                                                                                                                                                                                                                                                                                                                                                                                                                                                                                                                                                                                                                                                                                                                                          | Pot Size 200mm 200mm 200mm 200mm 200mm 200mm 200mm 150mm 150mm 150mm 150mm 150mm 150mm 150mm                                     | Spacing<br>Refer matrix                                     |                                    |     |
| Asm<br>CE<br>CLJ<br>Dc<br>MCT<br>PP<br>Wf<br>Gt<br>Hv<br>LI<br>Mp<br>PK<br>PN<br>Tj<br>Plant<br>CE                               | ing Type 3 Mamre Frontage Botanic Name SHRUBS & ACCENTS Acmena smithii var. minor Callistemon 'Endeavour' Callistemon 'Little John' Dodonaea viscosa sub sp. cuneata Melaleuca linariifolia 'Claret Tops' Phormium tenax 'Purpureum' Westringia fruticosa GRASSES AND GROUNDCOVERS Carpobrotus glaucescens Gazania tomentosa Hardenbergia violacea Lomandra longifolia Myoporum parvifolium Poa 'Kingsdale' Pennisetum 'Nafray' Trachelospermum jasminoides ing Type 4 Boundary Matrix Botanic Name SHRUBS & ACCENTS Acmena smithii var. minor                                                                                                                                                                                                                                                                                                                                                                                                                                                                                                                                                                                                                                                                                                                                                                                                                                                                                          | Common Name Lilly Pilly Bottlebrush Dwarf Bottle Brush Wedge-leaf Hop-bush Honey Myrtle Bronze Flax Coastal Roasemary Pigface Silver Gazania Purple Coral Pea Matt Rush Creeping Boobialla Tussock Grass Swamp Foxtail Grass Star Jasmine Common Name Lilly Pilly                                                                                                         | Mature Size<br>2 x 2<br>2 x 3<br>1 x 1<br>1 x 2<br>1 x 1<br>1 x 2<br>1 x 1<br>1.5 x 1<br>2 x 2<br>                                                                                                                                                                                                                                                                                                                                                                                                                                                                                                                                                                                                                                                                                                                                                                                                                                                                                                                                                                                                                                                                                                                                                                                                                                                                                                                                                                                                                                                                                                                                                                                                                                                                                                                                                                                                                                                                                                                                                                                                                                                                                                                                                                                                                                          | Pot Size 200mm 200mm 200mm 200mm 200mm 200mm 200mm 150mm 150mm 150mm 150mm 150mm 150mm 150mm 150mm                               | Spacing Refer matrix Refer matrix Spacing                   |                                    |     |
| Asm<br>CE<br>CLJ<br>Dc<br>MCT<br>PP<br>Wf<br>Gt<br>Hv<br>LI<br>Mp<br>PK<br>PN<br>Tj<br>Plant<br>CE                               | ing Type 3 Mamre Frontage<br>Botanic Name<br>SHRUBS & ACCENTS<br>Acmena smithii var. minor<br>Callistemon 'Endeavour'<br>Callistemon 'Little John'<br>Dodonaea viscosa sub sp. cuneata<br>Melaleuca linariifolia 'Claret Tops'<br>Phormium tenax 'Purpureum'<br>Westringia fruticosa<br>GRASSES AND GROUNDCOVERS<br>Carpobrotus glaucescens<br>Gazania tomentosa<br>Hardenb ergia violacea<br>Lomandra longifolia<br>Myoporum parvifolium<br>Poa 'Kingsdale'<br>Pennisetum 'Nafray'<br>Trachelospermum jasminoides<br>ing Type 4 Boundary Matrix<br>Botanic Name<br>SHRUBS & ACCENTS<br>Acmena smithii var. minor<br>Callistemon 'Endeavour'<br>Dodonaea viscosa sub sp. cuneata                                                                                                                                                                                                                                                                                                                                                                                                                                                                                                                                                                                                                                                                                                                                                        | Common Name Lilly Pilly Bottlebrush Dwarf Bottle Brush Wedge-leaf Hop-bush Honey Myrtle Bronze Flax Coastal Roasemary Pigface Silver Gazania Purple Coral Pea Matt Rush Creeping Boobialla Tussock Grass Swamp Foxtail Grass Star Jasmine Common Name Lilly Pilly Bottlebrush                                                                                             | Mature Size<br>2 x 2<br>2 x 3<br>1 x 1<br>1 x 2<br>1 x 1<br>1 x 2<br>1 x 1<br>1.5 x 1<br>2 x 2<br>.15 x 1<br>.15 x 2<br>.3 x .6<br>.6 x .6<br>.0 3 x 0.3<br>.15 x 2<br>.15 x | Pot Size 200mm 200mm 200mm 200mm 200mm 200mm 200mm 150mm 150mm 150mm 150mm 150mm 150mm 150mm 150mm                               | Spacing Refer matrix Refer matrix Spacing                   |                                    |     |
| Asm<br>CE<br>CLJ<br>DC<br>MCT<br>PP<br>Wf<br>Gt<br>Hv<br>LI<br>Mp<br>PK<br>PN<br>Tj<br>Plant<br>CE                               | ing Type 3 Mamre Frontage<br>Botanic Name<br>SHRUBS & ACCENTS<br>Acmena smithii var. minor<br>Callistemon 'Endeavour'<br>Callistemon 'Little John'<br>Dodonaea viscosa sub sp. cuneata<br>Melaleuca linariifolia 'Claret Tops'<br>Phormium tenax 'Purpureum'<br>Westringia fruticosa<br>GRASSES AND GROUNDCOVERS<br>Carpobrotus glaucescens<br>Gazania tomentosa<br>Hardenbergia violacea<br>Lomandra longifolia<br>Myoporum parvifolium<br>Poa 'Kingsdale'<br>Pennisetum 'Nafray'<br>Trachelospermum jasminoides<br>ing Type 4 Boundary Matrix<br>Botanic Name<br>SHRUBS & ACCENTS<br>Acmena smithii var. minor<br>Callistemon 'Endeavour'<br>Dodonaea viscosa sub sp. cuneata<br>GRASSES AND GROUNDCOVERS                                                                                                                                                                                                                                                                                                                                                                                                                                                                                                                                                                                                                                                                                                                             | Common Name Lilly Pilly Bottlebrush Dwarf Bottle Brush Wedge-leaf Hop-bush Honey Myrtle Bronze Flax Coastal Roasemary Pigface Silver Gazania Purple Coral Pea Matt Rush Creeping Boobialla Tussock Grass Swamp Foxtail Grass Star Jasmine Common Name Lilly Pilly Bottlebrush Wedge-leaf Hop-bush Kedge-leaf Hop-bush                                                     | Mature Size $2 \times 2$ $2 \times 2$ $2 \times 3$ $1 \times 1$ $1 \times 1$ $1 \times 1$ $1.5 \times 1$ $2 \times 2$ .15 $\times 1$ .2 $\times 2$ .3 $\times .6$ .6 $\times .6$ 0.3 $\times 0.3$ .2 $\times 2$ .2 $\times 2$ .2 $\times 2$ .2 $\times 3$ .1 $\times 2$                                                                                                                                                                                                                                                                                                                                                                                                                                                                                                                                                                                                                                                                                                                                                                                                                                                                                                                                                                                                                                                                                                                                                                                                                                                                                                                                                                                                                                                                                                                                                                                                                                                                                                                                                                                                      | Pot Size 200mm 200mm 200mm 200mm 200mm 200mm 200mm 150mm 150mm 150mm 150mm 150mm 150mm 150mm 150mm 150mm                         | Spacing Refer matrix Refer matrix Spacing                   |                                    |     |
| Asm<br>CE<br>CLJ<br>Dc<br>MCT<br>PP<br>Wf<br>Cg<br>Gt<br>Hv<br>LI<br>Mp<br>PK<br>PN<br>Tj<br>Plant<br>CE<br>Dc                   | ing Type 3 Mamre Frontage<br>Botanic Name<br>SHRUBS & ACCENTS<br>Acmena smithii var. minor<br>Callistemon 'Endeavour'<br>Callistemon 'Little John'<br>Dodonaea viscosa sub sp. cuneata<br>Melaleuca linariifolia 'Claret Tops'<br>Phormium tenax 'Purpureum'<br>Westringia fruticosa<br>GRASSES AND GROUNDCOVERS<br>Carpobrotus glaucescens<br>Gazania tomentosa<br>Hardenb ergia violacea<br>Lomandra longifolia<br>Myoporum parvifolium<br>Poa 'Kingsdale'<br>Pennisetum 'Nafray'<br>Trachelospermum jasminoides<br>ing Type 4 Boundary Matrix<br>Botanic Name<br>SHRUBS & ACCENTS<br>Acmena smithii var. minor<br>Callistemon 'Endeavour'<br>Dodonaea viscosa sub sp. cuneata                                                                                                                                                                                                                                                                                                                                                                                                                                                                                                                                                                                                                                                                                                                                                        | Common Name Lilly Pilly Bottlebrush Dwarf Bottle Brush Wedge-leaf Hop-bush Honey Myrtle Bronze Flax Coastal Roasemary Pigface Silver Gazania Purple Coral Pea Matt Rush Creeping Boobialla Tussock Grass Swamp Foxtail Grass Star Jasmine Common Name Lilly Pilly Bottlebrush                                                                                             | Mature Size<br>2 x 2<br>2 x 3<br>1 x 1<br>1 x 2<br>1 x 1<br>1 x 2<br>1 x 1<br>1.5 x 1<br>2 x 2<br>.15 x 1<br>.15 x 2<br>.3 x .6<br>.6 x .6<br>.0 3 x 0.3<br>.15 x 2<br>.15 x | Pot Size 200mm 200mm 200mm 200mm 200mm 200mm 200mm 150mm                   | Spacing Refer matrix Refer matrix Spacing                   |                                    |     |
| Asm<br>CE<br>CLJ<br>Dc<br>MCT<br>PP<br>Wf<br>Gt<br>Hv<br>LI<br>Mp<br>PK<br>PN<br>Tj<br>Plant<br>CE                               | ing Type 3 Mamre Frontage<br>Botanic Name<br>SHRUBS & ACCENTS<br>Acmena smithii var. minor<br>Callistemon 'Endeavour'<br>Callistemon 'Little John'<br>Dodonaea viscosa sub sp. cuneata<br>Melaleuca linariifolia 'Claret Tops'<br>Phormium tenax 'Purpureum'<br>Westringia fruticosa<br>GRASSES AND GROUNDCOVERS<br>Carpobrotus glaucescens<br>Gazania tomentosa<br>Hardenbergia violacea<br>Lomandra longifolia<br>Myoporum parvifolium<br>Poa 'Kingsdale'<br>Pennisetum 'Nafray'<br>Trachelospermum jasminoides<br>ing Type 4 Boundary Matrix<br>Botanic Name<br>SHRUBS & ACCENTS<br>Acmena smithii var. minor<br>Callistemon 'Endeavour'<br>Dodonaea viscosa sub sp. cuneata<br>GRASSES AND GROUNDCOVERS                                                                                                                                                                                                                                                                                                                                                                                                                                                                                                                                                                                                                                                                                                                             | Common Name Lilly Pilly Bottlebrush Dwarf Bottle Brush Wedge-leaf Hop-bush Honey Myrtle Bronze Flax Coastal Roasemary Pigface Silver Gazania Purple Coral Pea Matt Rush Creeping Boobialla Tussock Grass Swamp Foxtail Grass Star Jasmine Common Name Lilly Pilly Bottlebrush Wedge-leaf Hop-bush Kedge-leaf Hop-bush                                                     | Mature Size $2 \times 2$ $2 \times 2$ $2 \times 3$ $1 \times 1$ $1 \times 1$ $1 \times 1$ $1.5 \times 1$ $2 \times 2$ .15 $\times 1$ .2 $\times 2$ .3 $\times .6$ .6 $\times .6$ 0.3 $\times 0.3$ .2 $\times 2$ .2 $\times 2$ .2 $\times 2$ .2 $\times 3$ .1 $\times 2$                                                                                                                                                                                                                                                                                                                                                                                                                                                                                                                                                                                                                                                                                                                                                                                                                                                                                                                                                                                                                                                                                                                                                                                                                                                                                                                                                                                                                                                                                                                                                                                                                                                                                                                                                                                                      | Pot Size 200mm 200mm 200mm 200mm 200mm 200mm 200mm 150mm 150mm 150mm 150mm 150mm 150mm 150mm 150mm 150mm                         | Spacing Refer matrix Refer matrix Spacing                   |                                    |     |
| Asm<br>CE<br>CLJ<br>DC<br>MCT<br>PP<br>Wf<br>Cg<br>Gt<br>Hv<br>LI<br>Mp<br>PK<br>PN<br>Tj<br>PIant<br>CE<br>Dc<br>Cg<br>Ci       | ing Type 3 Mamre Frontage<br>Botanic Name<br>SHRUBS & ACCENTS<br>Acmena smithii var. minor<br>Callistemon 'Endeavour'<br>Callistemon 'Little John'<br>Dodonaea viscosa subsp. cuneata<br>Melaleuca linariifolia 'Claret Tops'<br>Phormium tenax 'Purpureum'<br>Westringia fruticosa<br>GRASSES AND GROUNDCOVERS<br>Carpobrotus glaucescens<br>Gazania tomentosa<br>Hardenbergia violacea<br>Lomandra longifolia<br>Myoporum parvifolium<br>Poa 'Kingsdale'<br>Pennisetum 'Nafray'<br>Trachelospermum jasminoides<br>ing Type 4 Boundary Matrix<br>Botanic Name<br>SHRUBS & ACCENTS<br>Acmena smithii var. minor<br>Callistemon 'Endeavour'<br>Dodonaea viscosa subsp. cuneata<br>GRASSES AND GROUNDCOVERS<br>Carpobrotus glaucescens                                                                                                                                                                                                                                                                                                                                                                                                                                                                                                                                                                                                                                                                                                    | Common Name Lilly Pilly Bottlebrush Dwarf Bottle Brush Wedge-leaf Hop-bush Honey Myrtle Bronze Flax Coastal Roasemary Pigface Silver Gazania Purple Coral Pea Matt Rush Creeping Boobialla Tussock Grass Swamp Foxtail Grass Star Jasmine Common Name Lilly Pilly Bottlebrush Wedge-leaf Hop-bush Kedge-leaf Hop-bush                                                     | Mature Size $2 \times 2$ $2 \times 2$ $2 \times 3$ $1 \times 1$ $1 \times 1$ $1 \times 1$ $1.5 \times 1$ $2 \times 2$ .15 $\times 1$ .2 $\times 2$ .3 $\times 0.3$ .3 $\times 1$ .2 $\times 2$ .3 $\times 1$ .15 $\times 1$                                                                                                                                                                                                                                                                                                                                                                                                                                                                                                                                                                                                                                                                                                                                                                                                                                                                                                                                                                                                                                                                                                                                                                                                                                                                                                                                                                                                                                                                                                                                                                                                                                                                                                                                                                                                                                                                                                                                            | Pot Size 200mm 200mm 200mm 200mm 200mm 200mm 200mm 150mm                   | Spacing Refer matrix Refer matrix Spacing                   |                                    |     |
| Asm<br>CE<br>CLJ<br>DC<br>MCT<br>PP<br>Wf<br>Gt<br>Hv<br>LI<br>Mp<br>PK<br>PN<br>Tj<br>Plant<br>CE<br>DC                         | ing Type 3 Mamre Frontage<br>Botanic Name<br>SHRUBS & ACCENTS<br>Acmena smithii var. minor<br>Callistemon 'Endeavour'<br>Callistemon 'Little John'<br>Dodonaea viscosa subsp. cuneata<br>Melaleuca linariifolia 'Claret Tops'<br>Phormium tenax 'Purpureum'<br>Westringia fruticosa<br>GRASSES AND GROUNDCOVERS<br>Carpobrotus glaucescens<br>Gazania tomentosa<br>Hardenbergia violacea<br>Lomandra longifolia<br>Myoporum parvifolium<br>Poa 'Kingsdale'<br>Pennisetum 'Nafray'<br>Trachelospermum jasminoides<br>ing Type 4 Boundary Matrix<br>Botanic Name<br>SHRUBS & ACCENTS<br>Acmena smithii var. minor<br>Callistemon 'Endeavour'<br>Dodonaea viscosa subsp. cuneata<br>GRASSES AND GROUNDCOVERS<br>Carpobrotus glaucescens<br>Carpobrotus glaucescens                                                                                                                                                                                                                                                                                                                                                                                           | Common Name Lilly Pilly Bottlebrush Dwarf Bottle Brush Wedge-leaf Hop-bush Honey Myrtle Bronze Flax Coastal Roasemary Pigface Silver Gazania Purple Coral Pea Matt Rush Creeping Boobialla Tussock Grass Swamp Foxtail Grass Star Jasmine Lilly Pilly Bottlebrush Wedge-leaf Hop-bush Pigface Pigface Pigface Pigface Pigface                                             | Mature Size $2 \times 2$ $2 \times 2$ $2 \times 3$ $1 \times 1$ $1 \times 1$ $1 \times 1$ $1.5 \times 1$ $2 \times 2$ $3 \times 2$ $3 \times 6$ $.6 \times .6$ $0.3 \times 0.3$ Mature Size         (h x w) (m) $2 \times 2$ $2 \times 3$ $1 \times 2$                                                                                                                                                                                                                                                                                                                                                                                                                                                                                                                                                                                                                                                                                                                                                                                                                                                                                                                                                                                                                                                                                                                                                                                                                                                                                                                                                                                                                                                                                                                                                                                                                                                                                                                                                                                                                                                                                                                                                                                                                                                                                      | Pot Size 200mm 200mm 200mm 200mm 200mm 200mm 200mm 200mm 150mm       | Spacing Refer matrix Refer matrix Spacing                   |                                    |     |
| Asm<br>CE<br>CLJ<br>DC<br>MCT<br>PP<br>Wf<br>Cg<br>Gt<br>Hv<br>LI<br>Mp<br>PK<br>PN<br>Tj<br>Plant<br>CE<br>Dc<br>Ci<br>Hv       | ing Type 3 Mamre Frontage<br>Botanic Name<br>SHRUBS & ACCENTS<br>Acmena smithii var. minor<br>Callistemon 'Endeavour'<br>Callistemon 'Little John'<br>Dodonaea viscosa subsp. cuneata<br>Melaleuca linariifolia 'Claret Tops'<br>Phormium tenax 'Purpureum'<br>Westringia fruticosa<br>GRASSES AND GROUNDCOVERS<br>Carpobrotus glaucescens<br>Gazania tomentosa<br>Hardenbergia violacea<br>Lomandra longifolia<br>Myoporum parvifolium<br>Poa 'Kingsdale'<br>Pennisetum 'Nafray'<br>Trachelospermum jasminoides<br>ing Type 4 Boundary Matrix<br>Botanic Name<br>SHRUBS & ACCENTS<br>Acmena smithii var. minor<br>Callistemon 'Endeavour'<br>Dodonaea viscosa subsp. cuneata<br>GRASSES AND GROUNDCOVERS<br>Carpobrotus glaucescens<br>Carpobrotus glaucescens | Common Name Lilly Pilly Bottlebrush Dwarf Bottle Brush Wedge-leaf Hop-bush Honey Myrtle Bronze Flax Coastal Roasemary Pigface Silver Gazania Purple Coral Pea Matt Rush Creeping Boobialla Tussock Grass Swamp Foxtail Grass Star Jasmine Lilly Pilly Bottlebrush Wedge-leaf Hop-bush Lilly Pilly Bottlebrush Wedge-leaf Hop-bush Pigface Pigface Pigface Pigface Pigface | Mature Size $2 \times 2$ $2 \times 2$ $2 \times 3$ $1 \times 1$ $1 \times 2$ $1 \times 1$ $1 \times 2$ $1 \times 1$ $1.5 \times 1$ $2 \times 2$ $3 \times 2$ $2 \times 2$ $2 \times 2$ $2 \times 2$ $2 \times 3$ $1 \times 2$ $-1 \times 2$                                                                                                                                                                                                                                                                                                                                                                                                                                                                                                                                                                                                                                                                                                                                                                                                                                                                                                                                                                                                                                                                                                                                                                                                                                                                                                                                                                                                                                                                                                                                                                                                                                                                                     | Pot Size 200mm 200mm 200mm 200mm 200mm 200mm 200mm 200mm 150mm | Spacing Refer matrix Refer matrix Refer matrix Refer matrix |                                    |     |
| AsM<br>CE<br>CLJ<br>Dc<br>MCT<br>PP<br>Wf<br>Gt<br>Hv<br>LI<br>Mp<br>PK<br>PN<br>Tj<br>Plant<br>Cg<br>Cl<br>Dc<br>Ci<br>Hv<br>Gt | ing Type 3 Mamre Frontage<br>Botanic Name<br>SHRUBS & ACCENTS<br>Acmena smithii var. minor<br>Callistemon 'Endeavour'<br>Callistemon 'Little John'<br>Dodonaea viscosa subsp. cuneata<br>Melaleuca linariifolia 'Claret Tops'<br>Phormium tenax 'Purpureum'<br>Westringia fruticosa<br>GRASSES AND GROUNDCOVERS<br>Carpobrotus glaucescens<br>Gazania tomentosa<br>Hardenbergia violacea<br>Lomandra longifolia<br>Myoporum parvifolium<br>Poa 'Kingsdale'<br>Pennisetum 'Nafray'<br>Trachelospermum jasminoides<br>ing Type 4 Boundary Matrix<br>Botanic Name<br>SHRUBS & ACCENTS<br>Acmena smithii var. minor<br>Callistemon 'Endeavour'<br>Dodonaea viscosa subsp. cuneata<br>GRASSES AND GROUNDCOVERS<br>Carpobrotus glaucescens<br>Carpobrotus glaucescens                                                                                  | Common Name Lilly Pilly Bottlebrush Dwarf Bottle Brush Wedge-leaf Hop-bush Honey Myrtle Bronze Flax Coastal Roasemary Pigface Silver Gazania Purple Coral Pea Matt Rush Creeping Boobialla Tussock Grass Swamp Foxtail Grass Star Jasmine Common Name Lilly Pilly Bottlebrush Wedge-leaf Hop-bush Pigface Pigface Pigface Pigface Pigface Pigface Pigface                 | Mature Size $2 \times 2$ $2 \times 2$ $2 \times 3$ $1 \times 1$ $1.5 \times 1$ $2 \times 2$ $3$ $1 \times 1$ $3 \times 2$ $3 \times 6$ $.6 \times .6$ $0.3 \times 0.3$ $4 \times .4$ $2 \times 2$ $2 \times 3$ $1 \times 2$ $2 \times 2$ $2 \times 3$ $1 \times 2$ $2 \times 2$ $2 \times 3$ $1 \times 2$ $2 \times 2$ $2 \times 3$ $1 \times 2$ $2 \times 3$ $1 \times 2$ $2 \times 3$ $1 \times 2$                                                                                                                                                                                                                                                                                                                                                                                                                                                                                                                                                                                                                                                                                                                                                                                                                                                                                                                                                                                                                                                                                                                                                                                                                                                                                                                                                                                                                                                                                                                                                                                                                                                                                                                                                                                                                                                                                    | Pot Size 200mm 200mm 200mm 200mm 200mm 200mm 200mm 200mm 150mm       | Spacing Refer matrix Refer matrix Refer matrix Refer matrix |                                    |     |