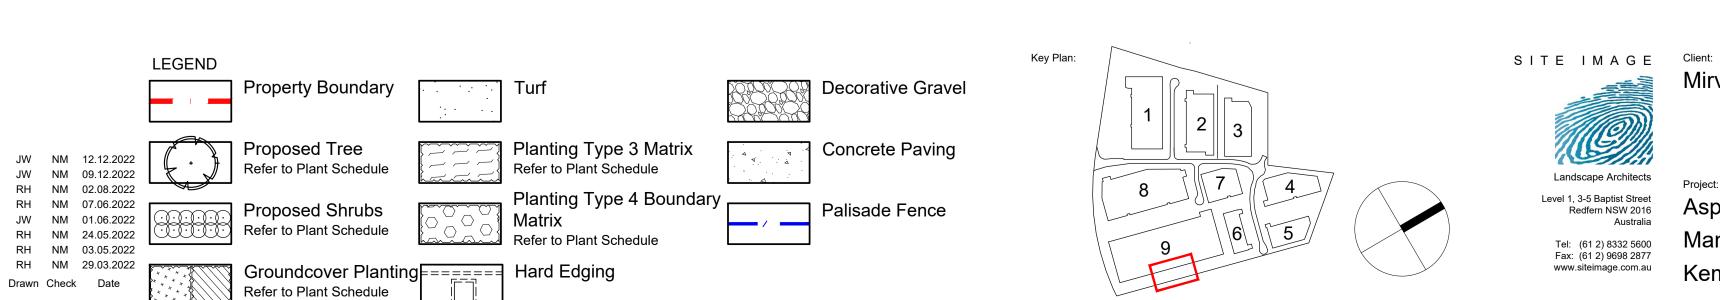

# Aspect Industrial Estate - Lot 9 (On Lot Works) Mamre Road, Kemps Creek Landscape Package **Drawing Schedule**

|                                                                                                                                  | Botanic Name                                                                                                                                                                                                                                                                                                                                                                                                                                                                                                                                                                                                                                                                                                                                                                                                                                                                                                                                                                                                                                                                                                                                                                                                                                                                                                                                                                                                                            | Common Name                                                                                                                                                                                                                                                                                                                                                               | Mature Size                                                                                                                                                                                                                                                                                                                                                                                                                                                                                                                                                                                                                                                                                                                                                                                                                                                                                                                                                                                                                                                                                                                                                                                                                                                                                                                                                                                                                                                                                                                                                                                                                                                                                                                                                                                                                                                                                                                                                                                                                                                                                                                                                                                                                                                                                                                                 | Pot Size                                                                                                                         | Spacing                                                     | Endemic<br>Vegetation<br>Community | DCP |
|----------------------------------------------------------------------------------------------------------------------------------|-----------------------------------------------------------------------------------------------------------------------------------------------------------------------------------------------------------------------------------------------------------------------------------------------------------------------------------------------------------------------------------------------------------------------------------------------------------------------------------------------------------------------------------------------------------------------------------------------------------------------------------------------------------------------------------------------------------------------------------------------------------------------------------------------------------------------------------------------------------------------------------------------------------------------------------------------------------------------------------------------------------------------------------------------------------------------------------------------------------------------------------------------------------------------------------------------------------------------------------------------------------------------------------------------------------------------------------------------------------------------------------------------------------------------------------------|---------------------------------------------------------------------------------------------------------------------------------------------------------------------------------------------------------------------------------------------------------------------------------------------------------------------------------------------------------------------------|---------------------------------------------------------------------------------------------------------------------------------------------------------------------------------------------------------------------------------------------------------------------------------------------------------------------------------------------------------------------------------------------------------------------------------------------------------------------------------------------------------------------------------------------------------------------------------------------------------------------------------------------------------------------------------------------------------------------------------------------------------------------------------------------------------------------------------------------------------------------------------------------------------------------------------------------------------------------------------------------------------------------------------------------------------------------------------------------------------------------------------------------------------------------------------------------------------------------------------------------------------------------------------------------------------------------------------------------------------------------------------------------------------------------------------------------------------------------------------------------------------------------------------------------------------------------------------------------------------------------------------------------------------------------------------------------------------------------------------------------------------------------------------------------------------------------------------------------------------------------------------------------------------------------------------------------------------------------------------------------------------------------------------------------------------------------------------------------------------------------------------------------------------------------------------------------------------------------------------------------------------------------------------------------------------------------------------------------|----------------------------------------------------------------------------------------------------------------------------------|-------------------------------------------------------------|------------------------------------|-----|
|                                                                                                                                  |                                                                                                                                                                                                                                                                                                                                                                                                                                                                                                                                                                                                                                                                                                                                                                                                                                                                                                                                                                                                                                                                                                                                                                                                                                                                                                                                                                                                                                         |                                                                                                                                                                                                                                                                                                                                                                           | (h x w) (m)                                                                                                                                                                                                                                                                                                                                                                                                                                                                                                                                                                                                                                                                                                                                                                                                                                                                                                                                                                                                                                                                                                                                                                                                                                                                                                                                                                                                                                                                                                                                                                                                                                                                                                                                                                                                                                                                                                                                                                                                                                                                                                                                                                                                                                                                                                                                 |                                                                                                                                  |                                                             |                                    |     |
| _                                                                                                                                | TREES                                                                                                                                                                                                                                                                                                                                                                                                                                                                                                                                                                                                                                                                                                                                                                                                                                                                                                                                                                                                                                                                                                                                                                                                                                                                                                                                                                                                                                   |                                                                                                                                                                                                                                                                                                                                                                           |                                                                                                                                                                                                                                                                                                                                                                                                                                                                                                                                                                                                                                                                                                                                                                                                                                                                                                                                                                                                                                                                                                                                                                                                                                                                                                                                                                                                                                                                                                                                                                                                                                                                                                                                                                                                                                                                                                                                                                                                                                                                                                                                                                                                                                                                                                                                             | 400                                                                                                                              |                                                             |                                    |     |
| Cgu                                                                                                                              | Carealopetalum gummiferum                                                                                                                                                                                                                                                                                                                                                                                                                                                                                                                                                                                                                                                                                                                                                                                                                                                                                                                                                                                                                                                                                                                                                                                                                                                                                                                                                                                                               | NSW Christmas Bush                                                                                                                                                                                                                                                                                                                                                        | 5 x 2                                                                                                                                                                                                                                                                                                                                                                                                                                                                                                                                                                                                                                                                                                                                                                                                                                                                                                                                                                                                                                                                                                                                                                                                                                                                                                                                                                                                                                                                                                                                                                                                                                                                                                                                                                                                                                                                                                                                                                                                                                                                                                                                                                                                                                                                                                                                       | 100L                                                                                                                             | As Shown                                                    |                                    |     |
| Cm                                                                                                                               | Corymbia maculata                                                                                                                                                                                                                                                                                                                                                                                                                                                                                                                                                                                                                                                                                                                                                                                                                                                                                                                                                                                                                                                                                                                                                                                                                                                                                                                                                                                                                       | Spotted Gum                                                                                                                                                                                                                                                                                                                                                               | 30 x 8                                                                                                                                                                                                                                                                                                                                                                                                                                                                                                                                                                                                                                                                                                                                                                                                                                                                                                                                                                                                                                                                                                                                                                                                                                                                                                                                                                                                                                                                                                                                                                                                                                                                                                                                                                                                                                                                                                                                                                                                                                                                                                                                                                                                                                                                                                                                      | 200L                                                                                                                             | As Shown                                                    |                                    |     |
| Ec                                                                                                                               | Eucalyptus crebra                                                                                                                                                                                                                                                                                                                                                                                                                                                                                                                                                                                                                                                                                                                                                                                                                                                                                                                                                                                                                                                                                                                                                                                                                                                                                                                                                                                                                       | Narrow-leaved ironbark                                                                                                                                                                                                                                                                                                                                                    | 35 x 15                                                                                                                                                                                                                                                                                                                                                                                                                                                                                                                                                                                                                                                                                                                                                                                                                                                                                                                                                                                                                                                                                                                                                                                                                                                                                                                                                                                                                                                                                                                                                                                                                                                                                                                                                                                                                                                                                                                                                                                                                                                                                                                                                                                                                                                                                                                                     | 100L                                                                                                                             | As Shown                                                    |                                    |     |
| Ee                                                                                                                               | Eucalyptus eugenioides                                                                                                                                                                                                                                                                                                                                                                                                                                                                                                                                                                                                                                                                                                                                                                                                                                                                                                                                                                                                                                                                                                                                                                                                                                                                                                                                                                                                                  | Thin leaved stringybark                                                                                                                                                                                                                                                                                                                                                   | 20 x 8                                                                                                                                                                                                                                                                                                                                                                                                                                                                                                                                                                                                                                                                                                                                                                                                                                                                                                                                                                                                                                                                                                                                                                                                                                                                                                                                                                                                                                                                                                                                                                                                                                                                                                                                                                                                                                                                                                                                                                                                                                                                                                                                                                                                                                                                                                                                      | 200L                                                                                                                             | As Shown                                                    |                                    |     |
| Ep                                                                                                                               | Eucalyptus punctata                                                                                                                                                                                                                                                                                                                                                                                                                                                                                                                                                                                                                                                                                                                                                                                                                                                                                                                                                                                                                                                                                                                                                                                                                                                                                                                                                                                                                     | Grey Gum                                                                                                                                                                                                                                                                                                                                                                  | 25 x 8                                                                                                                                                                                                                                                                                                                                                                                                                                                                                                                                                                                                                                                                                                                                                                                                                                                                                                                                                                                                                                                                                                                                                                                                                                                                                                                                                                                                                                                                                                                                                                                                                                                                                                                                                                                                                                                                                                                                                                                                                                                                                                                                                                                                                                                                                                                                      | 200L                                                                                                                             | As Shown                                                    |                                    |     |
| Fa                                                                                                                               | Flindersia australis                                                                                                                                                                                                                                                                                                                                                                                                                                                                                                                                                                                                                                                                                                                                                                                                                                                                                                                                                                                                                                                                                                                                                                                                                                                                                                                                                                                                                    | Crow's Ash                                                                                                                                                                                                                                                                                                                                                                | 12 x 7                                                                                                                                                                                                                                                                                                                                                                                                                                                                                                                                                                                                                                                                                                                                                                                                                                                                                                                                                                                                                                                                                                                                                                                                                                                                                                                                                                                                                                                                                                                                                                                                                                                                                                                                                                                                                                                                                                                                                                                                                                                                                                                                                                                                                                                                                                                                      | 100L                                                                                                                             | As Shown                                                    |                                    |     |
| Ηf                                                                                                                               | Hymenosporum flavum                                                                                                                                                                                                                                                                                                                                                                                                                                                                                                                                                                                                                                                                                                                                                                                                                                                                                                                                                                                                                                                                                                                                                                                                                                                                                                                                                                                                                     | Native Frangipani                                                                                                                                                                                                                                                                                                                                                         | 8 x 5                                                                                                                                                                                                                                                                                                                                                                                                                                                                                                                                                                                                                                                                                                                                                                                                                                                                                                                                                                                                                                                                                                                                                                                                                                                                                                                                                                                                                                                                                                                                                                                                                                                                                                                                                                                                                                                                                                                                                                                                                                                                                                                                                                                                                                                                                                                                       | 100L                                                                                                                             | As Shown                                                    |                                    |     |
| Мs                                                                                                                               | Melaleuca styphelioides                                                                                                                                                                                                                                                                                                                                                                                                                                                                                                                                                                                                                                                                                                                                                                                                                                                                                                                                                                                                                                                                                                                                                                                                                                                                                                                                                                                                                 | Prickly Leaved Paperbark                                                                                                                                                                                                                                                                                                                                                  | 8 x 6                                                                                                                                                                                                                                                                                                                                                                                                                                                                                                                                                                                                                                                                                                                                                                                                                                                                                                                                                                                                                                                                                                                                                                                                                                                                                                                                                                                                                                                                                                                                                                                                                                                                                                                                                                                                                                                                                                                                                                                                                                                                                                                                                                                                                                                                                                                                       | 200L                                                                                                                             | As Shown                                                    |                                    |     |
|                                                                                                                                  |                                                                                                                                                                                                                                                                                                                                                                                                                                                                                                                                                                                                                                                                                                                                                                                                                                                                                                                                                                                                                                                                                                                                                                                                                                                                                                                                                                                                                                         |                                                                                                                                                                                                                                                                                                                                                                           |                                                                                                                                                                                                                                                                                                                                                                                                                                                                                                                                                                                                                                                                                                                                                                                                                                                                                                                                                                                                                                                                                                                                                                                                                                                                                                                                                                                                                                                                                                                                                                                                                                                                                                                                                                                                                                                                                                                                                                                                                                                                                                                                                                                                                                                                                                                                             |                                                                                                                                  |                                                             |                                    |     |
|                                                                                                                                  | SHRUBS & ACCENTS                                                                                                                                                                                                                                                                                                                                                                                                                                                                                                                                                                                                                                                                                                                                                                                                                                                                                                                                                                                                                                                                                                                                                                                                                                                                                                                                                                                                                        |                                                                                                                                                                                                                                                                                                                                                                           |                                                                                                                                                                                                                                                                                                                                                                                                                                                                                                                                                                                                                                                                                                                                                                                                                                                                                                                                                                                                                                                                                                                                                                                                                                                                                                                                                                                                                                                                                                                                                                                                                                                                                                                                                                                                                                                                                                                                                                                                                                                                                                                                                                                                                                                                                                                                             |                                                                                                                                  |                                                             |                                    |     |
| As                                                                                                                               | Acmena smithii var. minor                                                                                                                                                                                                                                                                                                                                                                                                                                                                                                                                                                                                                                                                                                                                                                                                                                                                                                                                                                                                                                                                                                                                                                                                                                                                                                                                                                                                               | Lilly Pilly                                                                                                                                                                                                                                                                                                                                                               | 2 x 2                                                                                                                                                                                                                                                                                                                                                                                                                                                                                                                                                                                                                                                                                                                                                                                                                                                                                                                                                                                                                                                                                                                                                                                                                                                                                                                                                                                                                                                                                                                                                                                                                                                                                                                                                                                                                                                                                                                                                                                                                                                                                                                                                                                                                                                                                                                                       | 300mm                                                                                                                            | As Shown                                                    |                                    |     |
| CLJ                                                                                                                              | Callistemon 'Little John'                                                                                                                                                                                                                                                                                                                                                                                                                                                                                                                                                                                                                                                                                                                                                                                                                                                                                                                                                                                                                                                                                                                                                                                                                                                                                                                                                                                                               | Dwarf Bottle Brush                                                                                                                                                                                                                                                                                                                                                        | 1 x 1                                                                                                                                                                                                                                                                                                                                                                                                                                                                                                                                                                                                                                                                                                                                                                                                                                                                                                                                                                                                                                                                                                                                                                                                                                                                                                                                                                                                                                                                                                                                                                                                                                                                                                                                                                                                                                                                                                                                                                                                                                                                                                                                                                                                                                                                                                                                       | 300mm                                                                                                                            | As Shown                                                    |                                    |     |
|                                                                                                                                  | Loropetalum 'Purple Pixie'                                                                                                                                                                                                                                                                                                                                                                                                                                                                                                                                                                                                                                                                                                                                                                                                                                                                                                                                                                                                                                                                                                                                                                                                                                                                                                                                                                                                              | Peack                                                                                                                                                                                                                                                                                                                                                                     | .5 x 1.2                                                                                                                                                                                                                                                                                                                                                                                                                                                                                                                                                                                                                                                                                                                                                                                                                                                                                                                                                                                                                                                                                                                                                                                                                                                                                                                                                                                                                                                                                                                                                                                                                                                                                                                                                                                                                                                                                                                                                                                                                                                                                                                                                                                                                                                                                                                                    | 300mm                                                                                                                            | As Shown                                                    |                                    |     |
|                                                                                                                                  | Melaleuca linariifolia 'Claret Tops'                                                                                                                                                                                                                                                                                                                                                                                                                                                                                                                                                                                                                                                                                                                                                                                                                                                                                                                                                                                                                                                                                                                                                                                                                                                                                                                                                                                                    | Honey Myrtle                                                                                                                                                                                                                                                                                                                                                              | 1 x 1                                                                                                                                                                                                                                                                                                                                                                                                                                                                                                                                                                                                                                                                                                                                                                                                                                                                                                                                                                                                                                                                                                                                                                                                                                                                                                                                                                                                                                                                                                                                                                                                                                                                                                                                                                                                                                                                                                                                                                                                                                                                                                                                                                                                                                                                                                                                       | 300mm                                                                                                                            | As Shown                                                    |                                    |     |
|                                                                                                                                  | •                                                                                                                                                                                                                                                                                                                                                                                                                                                                                                                                                                                                                                                                                                                                                                                                                                                                                                                                                                                                                                                                                                                                                                                                                                                                                                                                                                                                                                       |                                                                                                                                                                                                                                                                                                                                                                           |                                                                                                                                                                                                                                                                                                                                                                                                                                                                                                                                                                                                                                                                                                                                                                                                                                                                                                                                                                                                                                                                                                                                                                                                                                                                                                                                                                                                                                                                                                                                                                                                                                                                                                                                                                                                                                                                                                                                                                                                                                                                                                                                                                                                                                                                                                                                             |                                                                                                                                  |                                                             |                                    |     |
|                                                                                                                                  | Pittosporum 'Miss Muffet'                                                                                                                                                                                                                                                                                                                                                                                                                                                                                                                                                                                                                                                                                                                                                                                                                                                                                                                                                                                                                                                                                                                                                                                                                                                                                                                                                                                                               | Miss Muffet Pittosporum                                                                                                                                                                                                                                                                                                                                                   | 1 x 1                                                                                                                                                                                                                                                                                                                                                                                                                                                                                                                                                                                                                                                                                                                                                                                                                                                                                                                                                                                                                                                                                                                                                                                                                                                                                                                                                                                                                                                                                                                                                                                                                                                                                                                                                                                                                                                                                                                                                                                                                                                                                                                                                                                                                                                                                                                                       | 300mm                                                                                                                            | As Shown                                                    |                                    |     |
| ROP                                                                                                                              | Rhaphiolepis 'Oriental Pearl'                                                                                                                                                                                                                                                                                                                                                                                                                                                                                                                                                                                                                                                                                                                                                                                                                                                                                                                                                                                                                                                                                                                                                                                                                                                                                                                                                                                                           | Indian Hawthorn                                                                                                                                                                                                                                                                                                                                                           | 1 X 1                                                                                                                                                                                                                                                                                                                                                                                                                                                                                                                                                                                                                                                                                                                                                                                                                                                                                                                                                                                                                                                                                                                                                                                                                                                                                                                                                                                                                                                                                                                                                                                                                                                                                                                                                                                                                                                                                                                                                                                                                                                                                                                                                                                                                                                                                                                                       | 300mm                                                                                                                            | As Shown                                                    |                                    |     |
| Wf                                                                                                                               | Westringia fruticosa                                                                                                                                                                                                                                                                                                                                                                                                                                                                                                                                                                                                                                                                                                                                                                                                                                                                                                                                                                                                                                                                                                                                                                                                                                                                                                                                                                                                                    | Coastal Roasemary                                                                                                                                                                                                                                                                                                                                                         | 2 x 2                                                                                                                                                                                                                                                                                                                                                                                                                                                                                                                                                                                                                                                                                                                                                                                                                                                                                                                                                                                                                                                                                                                                                                                                                                                                                                                                                                                                                                                                                                                                                                                                                                                                                                                                                                                                                                                                                                                                                                                                                                                                                                                                                                                                                                                                                                                                       | 300mm                                                                                                                            | As Shown                                                    |                                    |     |
| Vo                                                                                                                               | Viburnum odoratissimum                                                                                                                                                                                                                                                                                                                                                                                                                                                                                                                                                                                                                                                                                                                                                                                                                                                                                                                                                                                                                                                                                                                                                                                                                                                                                                                                                                                                                  | Sweet viburnum                                                                                                                                                                                                                                                                                                                                                            | 4 x 4                                                                                                                                                                                                                                                                                                                                                                                                                                                                                                                                                                                                                                                                                                                                                                                                                                                                                                                                                                                                                                                                                                                                                                                                                                                                                                                                                                                                                                                                                                                                                                                                                                                                                                                                                                                                                                                                                                                                                                                                                                                                                                                                                                                                                                                                                                                                       | 300mm                                                                                                                            | As Shown                                                    |                                    |     |
|                                                                                                                                  |                                                                                                                                                                                                                                                                                                                                                                                                                                                                                                                                                                                                                                                                                                                                                                                                                                                                                                                                                                                                                                                                                                                                                                                                                                                                                                                                                                                                                                         |                                                                                                                                                                                                                                                                                                                                                                           |                                                                                                                                                                                                                                                                                                                                                                                                                                                                                                                                                                                                                                                                                                                                                                                                                                                                                                                                                                                                                                                                                                                                                                                                                                                                                                                                                                                                                                                                                                                                                                                                                                                                                                                                                                                                                                                                                                                                                                                                                                                                                                                                                                                                                                                                                                                                             |                                                                                                                                  |                                                             |                                    |     |
|                                                                                                                                  | GRASSES AND GROUNDCOVERS                                                                                                                                                                                                                                                                                                                                                                                                                                                                                                                                                                                                                                                                                                                                                                                                                                                                                                                                                                                                                                                                                                                                                                                                                                                                                                                                                                                                                |                                                                                                                                                                                                                                                                                                                                                                           |                                                                                                                                                                                                                                                                                                                                                                                                                                                                                                                                                                                                                                                                                                                                                                                                                                                                                                                                                                                                                                                                                                                                                                                                                                                                                                                                                                                                                                                                                                                                                                                                                                                                                                                                                                                                                                                                                                                                                                                                                                                                                                                                                                                                                                                                                                                                             |                                                                                                                                  |                                                             |                                    |     |
| ALR                                                                                                                              | Alternanthera dentata 'Little Ruby'                                                                                                                                                                                                                                                                                                                                                                                                                                                                                                                                                                                                                                                                                                                                                                                                                                                                                                                                                                                                                                                                                                                                                                                                                                                                                                                                                                                                     |                                                                                                                                                                                                                                                                                                                                                                           | 0.15 x .6                                                                                                                                                                                                                                                                                                                                                                                                                                                                                                                                                                                                                                                                                                                                                                                                                                                                                                                                                                                                                                                                                                                                                                                                                                                                                                                                                                                                                                                                                                                                                                                                                                                                                                                                                                                                                                                                                                                                                                                                                                                                                                                                                                                                                                                                                                                                   | 150mm                                                                                                                            | 5/m2                                                        |                                    |     |
| Cg                                                                                                                               | Carpobrotus glaucescens                                                                                                                                                                                                                                                                                                                                                                                                                                                                                                                                                                                                                                                                                                                                                                                                                                                                                                                                                                                                                                                                                                                                                                                                                                                                                                                                                                                                                 | Pigface                                                                                                                                                                                                                                                                                                                                                                   | 0.15 x 1                                                                                                                                                                                                                                                                                                                                                                                                                                                                                                                                                                                                                                                                                                                                                                                                                                                                                                                                                                                                                                                                                                                                                                                                                                                                                                                                                                                                                                                                                                                                                                                                                                                                                                                                                                                                                                                                                                                                                                                                                                                                                                                                                                                                                                                                                                                                    | 150mm                                                                                                                            | 5/m2                                                        |                                    |     |
| Dr                                                                                                                               | Dichondra repens                                                                                                                                                                                                                                                                                                                                                                                                                                                                                                                                                                                                                                                                                                                                                                                                                                                                                                                                                                                                                                                                                                                                                                                                                                                                                                                                                                                                                        | Kidney Weed                                                                                                                                                                                                                                                                                                                                                               | 0.3 x 1                                                                                                                                                                                                                                                                                                                                                                                                                                                                                                                                                                                                                                                                                                                                                                                                                                                                                                                                                                                                                                                                                                                                                                                                                                                                                                                                                                                                                                                                                                                                                                                                                                                                                                                                                                                                                                                                                                                                                                                                                                                                                                                                                                                                                                                                                                                                     | 150mm                                                                                                                            | 5/m2                                                        |                                    |     |
| Gt                                                                                                                               | Gazania tomentosa                                                                                                                                                                                                                                                                                                                                                                                                                                                                                                                                                                                                                                                                                                                                                                                                                                                                                                                                                                                                                                                                                                                                                                                                                                                                                                                                                                                                                       | Silver Gazania                                                                                                                                                                                                                                                                                                                                                            | 0.15 x 1                                                                                                                                                                                                                                                                                                                                                                                                                                                                                                                                                                                                                                                                                                                                                                                                                                                                                                                                                                                                                                                                                                                                                                                                                                                                                                                                                                                                                                                                                                                                                                                                                                                                                                                                                                                                                                                                                                                                                                                                                                                                                                                                                                                                                                                                                                                                    | 150mm                                                                                                                            | 5/m2                                                        |                                    |     |
| Dg                                                                                                                               | Dietes grandiflora                                                                                                                                                                                                                                                                                                                                                                                                                                                                                                                                                                                                                                                                                                                                                                                                                                                                                                                                                                                                                                                                                                                                                                                                                                                                                                                                                                                                                      | Wild Iris                                                                                                                                                                                                                                                                                                                                                                 | 0.4 x .6                                                                                                                                                                                                                                                                                                                                                                                                                                                                                                                                                                                                                                                                                                                                                                                                                                                                                                                                                                                                                                                                                                                                                                                                                                                                                                                                                                                                                                                                                                                                                                                                                                                                                                                                                                                                                                                                                                                                                                                                                                                                                                                                                                                                                                                                                                                                    | 150mm                                                                                                                            | 5/m2                                                        |                                    |     |
| -                                                                                                                                | <i>Liriope</i> 'Evergreen Giant'                                                                                                                                                                                                                                                                                                                                                                                                                                                                                                                                                                                                                                                                                                                                                                                                                                                                                                                                                                                                                                                                                                                                                                                                                                                                                                                                                                                                        | Turf Lily                                                                                                                                                                                                                                                                                                                                                                 | 0.8 x .8                                                                                                                                                                                                                                                                                                                                                                                                                                                                                                                                                                                                                                                                                                                                                                                                                                                                                                                                                                                                                                                                                                                                                                                                                                                                                                                                                                                                                                                                                                                                                                                                                                                                                                                                                                                                                                                                                                                                                                                                                                                                                                                                                                                                                                                                                                                                    | 150mm                                                                                                                            | 5/m2                                                        |                                    |     |
|                                                                                                                                  | Liriope 'Just Right'                                                                                                                                                                                                                                                                                                                                                                                                                                                                                                                                                                                                                                                                                                                                                                                                                                                                                                                                                                                                                                                                                                                                                                                                                                                                                                                                                                                                                    | Liriope                                                                                                                                                                                                                                                                                                                                                                   | 0.4 x .4                                                                                                                                                                                                                                                                                                                                                                                                                                                                                                                                                                                                                                                                                                                                                                                                                                                                                                                                                                                                                                                                                                                                                                                                                                                                                                                                                                                                                                                                                                                                                                                                                                                                                                                                                                                                                                                                                                                                                                                                                                                                                                                                                                                                                                                                                                                                    | 150mm                                                                                                                            | 5/m2                                                        |                                    |     |
| LI                                                                                                                               | Lomandra longifolia                                                                                                                                                                                                                                                                                                                                                                                                                                                                                                                                                                                                                                                                                                                                                                                                                                                                                                                                                                                                                                                                                                                                                                                                                                                                                                                                                                                                                     | Matt Rush                                                                                                                                                                                                                                                                                                                                                                 | 1 x 1                                                                                                                                                                                                                                                                                                                                                                                                                                                                                                                                                                                                                                                                                                                                                                                                                                                                                                                                                                                                                                                                                                                                                                                                                                                                                                                                                                                                                                                                                                                                                                                                                                                                                                                                                                                                                                                                                                                                                                                                                                                                                                                                                                                                                                                                                                                                       | 150mm                                                                                                                            | 5/m2                                                        |                                    |     |
| Мр                                                                                                                               | Myoporum parvifolium                                                                                                                                                                                                                                                                                                                                                                                                                                                                                                                                                                                                                                                                                                                                                                                                                                                                                                                                                                                                                                                                                                                                                                                                                                                                                                                                                                                                                    | Creeping Boobialla                                                                                                                                                                                                                                                                                                                                                        | 0.3 x 2                                                                                                                                                                                                                                                                                                                                                                                                                                                                                                                                                                                                                                                                                                                                                                                                                                                                                                                                                                                                                                                                                                                                                                                                                                                                                                                                                                                                                                                                                                                                                                                                                                                                                                                                                                                                                                                                                                                                                                                                                                                                                                                                                                                                                                                                                                                                     | 150mm                                                                                                                            | 5/m2                                                        |                                    |     |
|                                                                                                                                  |                                                                                                                                                                                                                                                                                                                                                                                                                                                                                                                                                                                                                                                                                                                                                                                                                                                                                                                                                                                                                                                                                                                                                                                                                                                                                                                                                                                                                                         | Tussock Grass                                                                                                                                                                                                                                                                                                                                                             | 0.3 x .6                                                                                                                                                                                                                                                                                                                                                                                                                                                                                                                                                                                                                                                                                                                                                                                                                                                                                                                                                                                                                                                                                                                                                                                                                                                                                                                                                                                                                                                                                                                                                                                                                                                                                                                                                                                                                                                                                                                                                                                                                                                                                                                                                                                                                                                                                                                                    | 150mm                                                                                                                            | 5/m2                                                        |                                    |     |
| PK                                                                                                                               | Poa 'Kingsdale'                                                                                                                                                                                                                                                                                                                                                                                                                                                                                                                                                                                                                                                                                                                                                                                                                                                                                                                                                                                                                                                                                                                                                                                                                                                                                                                                                                                                                         |                                                                                                                                                                                                                                                                                                                                                                           |                                                                                                                                                                                                                                                                                                                                                                                                                                                                                                                                                                                                                                                                                                                                                                                                                                                                                                                                                                                                                                                                                                                                                                                                                                                                                                                                                                                                                                                                                                                                                                                                                                                                                                                                                                                                                                                                                                                                                                                                                                                                                                                                                                                                                                                                                                                                             |                                                                                                                                  |                                                             |                                    |     |
| ΡN                                                                                                                               | Pennisetum 'Nafray'                                                                                                                                                                                                                                                                                                                                                                                                                                                                                                                                                                                                                                                                                                                                                                                                                                                                                                                                                                                                                                                                                                                                                                                                                                                                                                                                                                                                                     | Swamp Foxtail Grass                                                                                                                                                                                                                                                                                                                                                       | 0.6 x .6                                                                                                                                                                                                                                                                                                                                                                                                                                                                                                                                                                                                                                                                                                                                                                                                                                                                                                                                                                                                                                                                                                                                                                                                                                                                                                                                                                                                                                                                                                                                                                                                                                                                                                                                                                                                                                                                                                                                                                                                                                                                                                                                                                                                                                                                                                                                    | 150mm                                                                                                                            | 5/m2                                                        |                                    |     |
| <b>T</b> :                                                                                                                       |                                                                                                                                                                                                                                                                                                                                                                                                                                                                                                                                                                                                                                                                                                                                                                                                                                                                                                                                                                                                                                                                                                                                                                                                                                                                                                                                                                                                                                         | Stor Joomino                                                                                                                                                                                                                                                                                                                                                              |                                                                                                                                                                                                                                                                                                                                                                                                                                                                                                                                                                                                                                                                                                                                                                                                                                                                                                                                                                                                                                                                                                                                                                                                                                                                                                                                                                                                                                                                                                                                                                                                                                                                                                                                                                                                                                                                                                                                                                                                                                                                                                                                                                                                                                                                                                                                             |                                                                                                                                  |                                                             |                                    |     |
| тј<br>Plant                                                                                                                      | Trachelospermum jasminoides<br>ing Type 3 Mamre Frontage                                                                                                                                                                                                                                                                                                                                                                                                                                                                                                                                                                                                                                                                                                                                                                                                                                                                                                                                                                                                                                                                                                                                                                                                                                                                                                                                                                                | Star Jasmine                                                                                                                                                                                                                                                                                                                                                              | 0.3 x 0.3                                                                                                                                                                                                                                                                                                                                                                                                                                                                                                                                                                                                                                                                                                                                                                                                                                                                                                                                                                                                                                                                                                                                                                                                                                                                                                                                                                                                                                                                                                                                                                                                                                                                                                                                                                                                                                                                                                                                                                                                                                                                                                                                                                                                                                                                                                                                   | 150mm                                                                                                                            | 5/m2                                                        |                                    |     |
| -                                                                                                                                | ing Type 3 Mamre Frontage<br>Botanic Name                                                                                                                                                                                                                                                                                                                                                                                                                                                                                                                                                                                                                                                                                                                                                                                                                                                                                                                                                                                                                                                                                                                                                                                                                                                                                                                                                                                               | Star Jasmine Common Name                                                                                                                                                                                                                                                                                                                                                  | 0.3 x 0.3<br>Mature Size                                                                                                                                                                                                                                                                                                                                                                                                                                                                                                                                                                                                                                                                                                                                                                                                                                                                                                                                                                                                                                                                                                                                                                                                                                                                                                                                                                                                                                                                                                                                                                                                                                                                                                                                                                                                                                                                                                                                                                                                                                                                                                                                                                                                                                                                                                                    | Pot Size                                                                                                                         | Spacing                                                     |                                    |     |
| Plant                                                                                                                            | ing Type 3 Mamre Frontage<br>Botanic Name<br>SHRUBS & ACCENTS                                                                                                                                                                                                                                                                                                                                                                                                                                                                                                                                                                                                                                                                                                                                                                                                                                                                                                                                                                                                                                                                                                                                                                                                                                                                                                                                                                           | Common Name                                                                                                                                                                                                                                                                                                                                                               | Mature Size                                                                                                                                                                                                                                                                                                                                                                                                                                                                                                                                                                                                                                                                                                                                                                                                                                                                                                                                                                                                                                                                                                                                                                                                                                                                                                                                                                                                                                                                                                                                                                                                                                                                                                                                                                                                                                                                                                                                                                                                                                                                                                                                                                                                                                                                                                                                 | Pot Size                                                                                                                         |                                                             |                                    |     |
| Plant                                                                                                                            | ing Type 3 Mamre Frontage<br>Botanic Name<br>SHRUBS & ACCENTS<br>Acmena smithii var. minor                                                                                                                                                                                                                                                                                                                                                                                                                                                                                                                                                                                                                                                                                                                                                                                                                                                                                                                                                                                                                                                                                                                                                                                                                                                                                                                                              | Common Name                                                                                                                                                                                                                                                                                                                                                               | Mature Size                                                                                                                                                                                                                                                                                                                                                                                                                                                                                                                                                                                                                                                                                                                                                                                                                                                                                                                                                                                                                                                                                                                                                                                                                                                                                                                                                                                                                                                                                                                                                                                                                                                                                                                                                                                                                                                                                                                                                                                                                                                                                                                                                                                                                                                                                                                                 | Pot Size                                                                                                                         |                                                             |                                    |     |
| Plant<br>AsM<br>CE                                                                                                               | ing Type 3 Mamre Frontage<br>Botanic Name<br>SHRUBS & ACCENTS<br>Acmena smithii var. minor<br>Callistemon 'Endeavour'                                                                                                                                                                                                                                                                                                                                                                                                                                                                                                                                                                                                                                                                                                                                                                                                                                                                                                                                                                                                                                                                                                                                                                                                                                                                                                                   | Common Name<br>Lilly Pilly<br>Bottlebrush                                                                                                                                                                                                                                                                                                                                 | Mature Size                                                                                                                                                                                                                                                                                                                                                                                                                                                                                                                                                                                                                                                                                                                                                                                                                                                                                                                                                                                                                                                                                                                                                                                                                                                                                                                                                                                                                                                                                                                                                                                                                                                                                                                                                                                                                                                                                                                                                                                                                                                                                                                                                                                                                                                                                                                                 | Pot Size<br>200mm<br>200mm                                                                                                       |                                                             |                                    |     |
| Plant<br>AsM<br>CE<br>CLJ                                                                                                        | ing Type 3 Mamre Frontage<br>Botanic Name<br>SHRUBS & ACCENTS<br>Acmena smithii var. minor<br>Callistemon 'Endeavour'<br>Callistemon 'Little John'                                                                                                                                                                                                                                                                                                                                                                                                                                                                                                                                                                                                                                                                                                                                                                                                                                                                                                                                                                                                                                                                                                                                                                                                                                                                                      | Common Name<br>Lilly Pilly<br>Bottlebrush<br>Dwarf Bottle Brush                                                                                                                                                                                                                                                                                                           | Mature Size<br>2 x 2<br>2 x 3<br>1 x 1                                                                                                                                                                                                                                                                                                                                                                                                                                                                                                                                                                                                                                                                                                                                                                                                                                                                                                                                                                                                                                                                                                                                                                                                                                                                                                                                                                                                                                                                                                                                                                                                                                                                                                                                                                                                                                                                                                                                                                                                                                                                                                                                                                                                                                                                                                      | <b>Pot Size</b><br>200mm<br>200mm<br>200mm                                                                                       | Spacing                                                     |                                    |     |
| Plant<br>CE<br>CLJ<br>Dc                                                                                                         | ing Type 3 Mamre Frontage<br>Botanic Name<br>SHRUBS & ACCENTS<br>Acmena smithii var. minor<br>Callistemon 'Endeavour'<br>Callistemon 'Little John'<br>Dodonaea viscosa subsp. cuneata                                                                                                                                                                                                                                                                                                                                                                                                                                                                                                                                                                                                                                                                                                                                                                                                                                                                                                                                                                                                                                                                                                                                                                                                                                                   | Common Name<br>Lilly Pilly<br>Bottlebrush<br>Dwarf Bottle Brush<br>Wedge-leaf Hop-bush                                                                                                                                                                                                                                                                                    | Mature Size<br>2 x 2<br>2 x 3<br>1 x 1<br>1 x 2                                                                                                                                                                                                                                                                                                                                                                                                                                                                                                                                                                                                                                                                                                                                                                                                                                                                                                                                                                                                                                                                                                                                                                                                                                                                                                                                                                                                                                                                                                                                                                                                                                                                                                                                                                                                                                                                                                                                                                                                                                                                                                                                                                                                                                                                                             | <b>Pot Size</b><br>200mm<br>200mm<br>200mm<br>200mm                                                                              |                                                             |                                    |     |
| Plant<br>AsM<br>CE<br>CLJ<br>Dc<br>MCT                                                                                           | ing Type 3 Mamre Frontage<br>Botanic Name<br>SHRUBS & ACCENTS<br>Acmena smithii var. minor<br>Callistemon 'Endeavour'<br>Callistemon 'Little John'<br>Dodonaea viscosa sub sp. cuneata<br>Melaleuca linariifolia 'Claret Tops'                                                                                                                                                                                                                                                                                                                                                                                                                                                                                                                                                                                                                                                                                                                                                                                                                                                                                                                                                                                                                                                                                                                                                                                                          | Common Name<br>Lilly Pilly<br>Bottlebrush<br>Dwarf Bottle Brush<br>Wedge-leaf Hop-bush<br>Honey Myrtle                                                                                                                                                                                                                                                                    | Mature Size           2 x 2           2 x 3           1 x 1           1 x 2           1 x 1                                                                                                                                                                                                                                                                                                                                                                                                                                                                                                                                                                                                                                                                                                                                                                                                                                                                                                                                                                                                                                                                                                                                                                                                                                                                                                                                                                                                                                                                                                                                                                                                                                                                                                                                                                                                                                                                                                                                                                                                                                                                                                                                                                                                                                                 | Pot Size<br>200mm<br>200mm<br>200mm<br>200mm                                                                                     | Spacing                                                     |                                    |     |
| AsM<br>CE<br>CLJ<br>Dc<br>MCT<br>PP                                                                                              | ing Type 3 Mamre Frontage<br>Botanic Name<br>SHRUBS & ACCENTS<br>Acmena smithii var. minor<br>Callistemon 'Endeavour'<br>Callistemon 'Little John'<br>Dodonaea viscosa sub sp. cuneata<br>Melaleuca linariifolia 'Claret Tops'<br>Phormium tenax 'Purpureum'                                                                                                                                                                                                                                                                                                                                                                                                                                                                                                                                                                                                                                                                                                                                                                                                                                                                                                                                                                                                                                                                                                                                                                            | Common Name<br>Lilly Pilly<br>Bottlebrush<br>Dwarf Bottle Brush<br>Wedge-leaf Hop-bush<br>Honey Myrtle<br>Bronze Flax                                                                                                                                                                                                                                                     | Mature Size<br>2 x 2<br>2 x 3<br>1 x 1<br>1 x 2<br>1 x 1<br>1.5 x 1                                                                                                                                                                                                                                                                                                                                                                                                                                                                                                                                                                                                                                                                                                                                                                                                                                                                                                                                                                                                                                                                                                                                                                                                                                                                                                                                                                                                                                                                                                                                                                                                                                                                                                                                                                                                                                                                                                                                                                                                                                                                                                                                                                                                                                                                         | Pot Size<br>200mm<br>200mm<br>200mm<br>200mm<br>200mm                                                                            | Spacing                                                     |                                    |     |
| AsM<br>CE<br>CLJ<br>Dc<br>MCT                                                                                                    | ing Type 3 Mamre Frontage<br>Botanic Name<br>SHRUBS & ACCENTS<br>Acmena smithii var. minor<br>Callistemon 'Endeavour'<br>Callistemon 'Little John'<br>Dodonaea viscosa sub sp. cuneata<br>Melaleuca linariifolia 'Claret Tops'                                                                                                                                                                                                                                                                                                                                                                                                                                                                                                                                                                                                                                                                                                                                                                                                                                                                                                                                                                                                                                                                                                                                                                                                          | Common Name<br>Lilly Pilly<br>Bottlebrush<br>Dwarf Bottle Brush<br>Wedge-leaf Hop-bush<br>Honey Myrtle                                                                                                                                                                                                                                                                    | Mature Size           2 x 2           2 x 3           1 x 1           1 x 2           1 x 1                                                                                                                                                                                                                                                                                                                                                                                                                                                                                                                                                                                                                                                                                                                                                                                                                                                                                                                                                                                                                                                                                                                                                                                                                                                                                                                                                                                                                                                                                                                                                                                                                                                                                                                                                                                                                                                                                                                                                                                                                                                                                                                                                                                                                                                 | Pot Size<br>200mm<br>200mm<br>200mm<br>200mm                                                                                     | Spacing                                                     |                                    |     |
| AsM<br>CE<br>CLJ<br>Dc<br>MCT<br>PP                                                                                              | ing Type 3 Mamre Frontage<br>Botanic Name<br>SHRUBS & ACCENTS<br>Acmena smithii var. minor<br>Callistemon 'Endeavour'<br>Callistemon 'Little John'<br>Dodonaea viscosa subsp. cuneata<br>Melaleuca linariifolia 'Claret Tops'<br>Phormium tenax 'Purpureum'<br>Westringia fruticosa                                                                                                                                                                                                                                                                                                                                                                                                                                                                                                                                                                                                                                                                                                                                                                                                                                                                                                                                                                                                                                                                                                                                                     | Common Name<br>Lilly Pilly<br>Bottlebrush<br>Dwarf Bottle Brush<br>Wedge-leaf Hop-bush<br>Honey Myrtle<br>Bronze Flax                                                                                                                                                                                                                                                     | Mature Size<br>2 x 2<br>2 x 3<br>1 x 1<br>1 x 2<br>1 x 1<br>1.5 x 1                                                                                                                                                                                                                                                                                                                                                                                                                                                                                                                                                                                                                                                                                                                                                                                                                                                                                                                                                                                                                                                                                                                                                                                                                                                                                                                                                                                                                                                                                                                                                                                                                                                                                                                                                                                                                                                                                                                                                                                                                                                                                                                                                                                                                                                                         | Pot Size<br>200mm<br>200mm<br>200mm<br>200mm<br>200mm                                                                            | Spacing                                                     |                                    |     |
| AsM<br>CE<br>CLJ<br>Dc<br>MCT<br>PP<br>Wf                                                                                        | ing Type 3 Mamre Frontage<br>Botanic Name<br>SHRUBS & ACCENTS<br>Acmena smithii var. minor<br>Callistemon 'Endeavour'<br>Callistemon 'Little John'<br>Dodonaea viscosa sub sp. cuneata<br>Melaleuca linariifolia 'Claret Tops'<br>Phormium tenax 'Purpureum'<br>Westringia fruticosa<br>GRASSES AND GROUNDCOVERS                                                                                                                                                                                                                                                                                                                                                                                                                                                                                                                                                                                                                                                                                                                                                                                                                                                                                                                                                                                                                                                                                                                        | Common Name<br>Lilly Pilly<br>Bottlebrush<br>Dwarf Bottle Brush<br>Wedge-leaf Hop-bush<br>Honey Myrtle<br>Bronze Flax<br>Coastal Roasemary                                                                                                                                                                                                                                | Mature Size<br>2 x 2<br>2 x 3<br>1 x 1<br>1 x 2<br>1 x 1<br>1.5 x 1<br>2 x 2                                                                                                                                                                                                                                                                                                                                                                                                                                                                                                                                                                                                                                                                                                                                                                                                                                                                                                                                                                                                                                                                                                                                                                                                                                                                                                                                                                                                                                                                                                                                                                                                                                                                                                                                                                                                                                                                                                                                                                                                                                                                                                                                                                                                                                                                | Pot Size<br>200mm<br>200mm<br>200mm<br>200mm<br>200mm<br>200mm                                                                   | Spacing                                                     |                                    |     |
| AsM<br>CE<br>CLJ<br>Dc<br>MCT<br>PP<br>Wf                                                                                        | ing Type 3 Mamre Frontage<br>Botanic Name<br>SHRUBS & ACCENTS<br>Acmena smithii var. minor<br>Callistemon 'Endeavour'<br>Callistemon 'Little John'<br>Dodonaea viscosa subsp. cuneata<br>Melaleuca linariifolia 'Claret Tops'<br>Phormium tenax 'Purpureum'<br>Westringia fruticosa<br>GRASSES AND GROUNDCOVERS<br>Carpobrotus glaucescens                                                                                                                                                                                                                                                                                                                                                                                                                                                                                                                                                                                                                                                                                                                                                                                                                                                                                                                                                                                                                                                                                              | Common Name<br>Lilly Pilly<br>Bottlebrush<br>Dwarf Bottle Brush<br>Wedge-leaf Hop-bush<br>Honey Myrtle<br>Bronze Flax<br>Coastal Roasemary<br>Pigface                                                                                                                                                                                                                     | Mature Size<br>2 x 2<br>2 x 3<br>1 x 1<br>1 x 2<br>1 x 1<br>1.5 x 1<br>2 x 2<br>.15 x 1                                                                                                                                                                                                                                                                                                                                                                                                                                                                                                                                                                                                                                                                                                                                                                                                                                                                                                                                                                                                                                                                                                                                                                                                                                                                                                                                                                                                                                                                                                                                                                                                                                                                                                                                                                                                                                                                                                                                                                                                                                                                                                                                                                                                                                                     | Pot Size<br>200mm<br>200mm<br>200mm<br>200mm<br>200mm<br>200mm                                                                   | Spacing                                                     |                                    |     |
| AsM<br>CE<br>CLJ<br>DC<br>MCT<br>PP<br>Wf<br>Cg<br>Gt                                                                            | ing Type 3 Mamre Frontage<br>Botanic Name<br>SHRUBS & ACCENTS<br>Acmena smithii var. minor<br>Callistemon 'Endeavour'<br>Callistemon 'Little John'<br>Dodonaea viscosa subsp. cuneata<br>Melaleuca linariifolia 'Claret Tops'<br>Phormium tenax 'Purpureum'<br>Westringia fruticosa<br>GRASSES AND GROUNDCOVERS<br>Carpobrotus glaucescens<br>Gazania tomentosa                                                                                                                                                                                                                                                                                                                                                                                                                                                                                                                                                                                                                                                                                                                                                                                                                                                                                                                                                                                                                                                                         | Common Name Lilly Pilly Bottlebrush Dwarf Bottle Brush Wedge-leaf Hop-bush Honey Myrtle Bronze Flax Coastal Roasemary Pigface Silver Gazania                                                                                                                                                                                                                              | Mature Size<br>2 x 2<br>2 x 3<br>1 x 1<br>1 x 2<br>1 x 1<br>1.5 x 1<br>2 x 2                                                                                                                                                                                                                                                                                                                                                                                                                                                                                                                                                                                                                                                                                                                                                                                                                                                                                                                                                                                                                                                                                                                                                                                                                                                                                                                                                                                                                                                                                                                                                                                                                                                                                                                                                                                                                                                                                                                                                                                                                                                                                                                                                                                                                                                                | Pot Size 200mm 200mm 200mm 200mm 200mm 200mm 150mm                                                                               | Spacing                                                     |                                    |     |
| AsM<br>CE<br>CLJ<br>Dc<br>MCT<br>PP<br>Wf<br>Cg<br>Gt<br>Hv                                                                      | ing Type 3 Mamre Frontage<br>Botanic Name<br>SHRUBS & ACCENTS<br>Acmena smithii var. minor<br>Callistemon 'Endeavour'<br>Callistemon 'Little John'<br>Dodonaea viscosa sub sp. cuneata<br>Melaleuca linariifolia 'Claret Tops'<br>Phormium tenax 'Purpureum'<br>Westringia fruticosa<br>GRASSES AND GROUNDCOVERS<br>Carpobrotus glaucescens<br>Gazania tomentosa<br>Hardenbergia violacea                                                                                                                                                                                                                                                                                                                                                                                                                                                                                                                                                                                                                                                                                                                                                                                                                                                                                                                                                                                                                                               | Common Name Lilly Pilly Bottlebrush Dwarf Bottle Brush Wedge-leaf Hop-bush Honey Myrtle Bronze Flax Coastal Roasemary Pigface Silver Gazania Purple Coral Pea                                                                                                                                                                                                             | Mature Size<br>2 x 2<br>2 x 3<br>1 x 1<br>1 x 2<br>1 x 1<br>1.5 x 1<br>2 x 2<br>.15 x 1<br>.15 x 1<br>.15 x 1<br>.15 x 1                                                                                                                                                                                                                                                                                                                                                                                                                                                                                                                                                                                                                                                                                                                                                                                                                                                                                                                                                                                                                                                                                                                                                                                                                                                                                                                                                                                                                                                                                                                                                                                                                                                                                                                                                                                                                                                                                                                                                                                                                                                                                                                                                                                                                    | Pot Size 200mm 200mm 200mm 200mm 200mm 200mm 150mm 150mm                                                                         | Spacing                                                     |                                    |     |
| AsM<br>CE<br>CLJ<br>Dc<br>MCT<br>PP<br>Wf<br>Cg<br>Gt                                                                            | ing Type 3 Mamre Frontage<br>Botanic Name<br>SHRUBS & ACCENTS<br>Acmena smithii var. minor<br>Callistemon 'Endeavour'<br>Callistemon 'Little John'<br>Dodonaea viscosa sub sp. cuneata<br>Melaleuca linariifolia 'Claret Tops'<br>Phormium tenax 'Purpureum'<br>Westringia fruticosa<br>GRASSES AND GROUNDCOVERS<br>Carpobrotus glaucescens<br>Gazania tomentosa<br>Hardenbergia violacea<br>Lomandra longifolia                                                                                                                                                                                                                                                                                                                                                                                                                                                                                                                                                                                                                                                                                                                                                                                                                                                                                                                                                                                                                        | Common Name Lilly Pilly Bottlebrush Dwarf Bottle Brush Wedge-leaf Hop-bush Honey Myrtle Bronze Flax Coastal Roasemary Pigface Silver Gazania Purple Coral Pea Matt Rush                                                                                                                                                                                                   | Mature Size<br>2 x 2<br>2 x 3<br>1 x 1<br>1 x 2<br>1 x 1<br>1.5 x 1<br>2 x 2<br>.15 x 1<br>.15 x 1                                                                                                                                                                                                                                                                                                                                                                                                                                                                                                                                                                                                                                                                                                                                                                                                                                                                                                                                                                                                                                                                                                                                                                                                                                                                                                                                                                                                                                                                                                                                                                                                                                                                                                                                                                                                                                                                                                                                                                                                                                                                                                                                       | Pot Size 200mm 200mm 200mm 200mm 200mm 200mm 150mm 150mm 150mm                                                                   | Spacing<br>Refer matrix                                     |                                    |     |
| AsM<br>CE<br>CLJ<br>Dc<br>MCT<br>PP<br>Wf<br>Cg<br>Gt<br>Hv                                                                      | ing Type 3 Mamre Frontage<br>Botanic Name<br>SHRUBS & ACCENTS<br>Acmena smithii var. minor<br>Callistemon 'Endeavour'<br>Callistemon 'Little John'<br>Dodonaea viscosa sub sp. cuneata<br>Melaleuca linariifolia 'Claret Tops'<br>Phormium tenax 'Purpureum'<br>Westringia fruticosa<br>GRASSES AND GROUNDCOVERS<br>Carpobrotus glaucescens<br>Gazania tomentosa<br>Hardenbergia violacea<br>Lomandra longifolia<br>Myoporum parvifolium                                                                                                                                                                                                                                                                                                                                                                                                                                                                                                                                                                                                                                                                                                                                                                                                                                                                                                                                                                                                | Common Name Lilly Pilly Bottlebrush Dwarf Bottle Brush Wedge-leaf Hop-bush Honey Myrtle Bronze Flax Coastal Roasemary Pigface Silver Gazania Purple Coral Pea Matt Rush Creeping Boobialla                                                                                                                                                                                | Mature Size<br>2 x 2<br>2 x 3<br>1 x 1<br>1 x 2<br>1 x 1<br>1.5 x 1<br>2 x 2<br>.15 x 1<br>.15  | Pot Size 200mm 200mm 200mm 200mm 200mm 200mm 150mm 150mm 150mm 150mm                                                             | Spacing                                                     |                                    |     |
| AsM<br>CE<br>CLJ<br>Dc<br>MCT<br>PP<br>Wf<br>Gt<br>Hv<br>LI                                                                      | ing Type 3 Mamre Frontage<br>Botanic Name<br>SHRUBS & ACCENTS<br>Acmena smithii var. minor<br>Callistemon 'Endeavour'<br>Callistemon 'Little John'<br>Dodonaea viscosa subsp. cuneata<br>Melaleuca linariifolia 'Claret Tops'<br>Phormium tenax 'Purpureum'<br>Westringia fruticosa<br>GRASSES AND GROUNDCOVERS<br>Carpobrotus glaucescens<br>Gazania tomentosa<br>Hardenbergia violacea<br>Lomandra longifolia<br>Myoporum parvifolium<br>Poa 'Kingsdale'                                                                                                                                                                                                                                                                                                                                                                                                                                                                                                                                                                                                                                                                                                                                                                                                                                                                                                                                                                              | Common Name Lilly Pilly Bottlebrush Dwarf Bottle Brush Wedge-leaf Hop-bush Honey Myrtle Bronze Flax Coastal Roasemary Pigface Silver Gazania Purple Coral Pea Matt Rush                                                                                                                                                                                                   | Mature Size<br>2 x 2<br>2 x 3<br>1 x 1<br>1 x 2<br>1 x 1<br>1.5 x 1<br>2 x 2<br>.15 x 1<br>.15 x 1<br>.15 x 1<br>.15 x 1<br>.15 x 1<br>.3 x 2<br>.3 x .6                                                                                                                                                                                                                                                                                                                                                                                                                                                                                                                                                                                                                                                                                                                                                                                                                                                                                                                                                                                                                                                                                                                                                                                                                                                                                                                                                                                                                                                                                                                                                                                                                                                                                                                                                                                                                                                                                                                                                                                                                                                                                                                                                                                    | Pot Size 200mm 200mm 200mm 200mm 200mm 200mm 150mm 150mm 150mm 150mm 150mm                                                       | Spacing<br>Refer matrix                                     |                                    |     |
| AsM<br>CE<br>CLJ<br>DC<br>MCT<br>PP<br>Wf<br>Cg<br>Gt<br>Hv<br>LI<br>Mp                                                          | ing Type 3 Mamre Frontage<br>Botanic Name<br>SHRUBS & ACCENTS<br>Acmena smithii var. minor<br>Callistemon 'Endeavour'<br>Callistemon 'Little John'<br>Dodonaea viscosa sub sp. cuneata<br>Melaleuca linariifolia 'Claret Tops'<br>Phormium tenax 'Purpureum'<br>Westringia fruticosa<br>GRASSES AND GROUNDCOVERS<br>Carpobrotus glaucescens<br>Gazania tomentosa<br>Hardenbergia violacea<br>Lomandra longifolia<br>Myoporum parvifolium                                                                                                                                                                                                                                                                                                                                                                                                                                                                                                                                                                                                                                                                                                                                                                                                                                                                                                                                                                                                | Common Name Lilly Pilly Bottlebrush Dwarf Bottle Brush Wedge-leaf Hop-bush Honey Myrtle Bronze Flax Coastal Roasemary Pigface Silver Gazania Purple Coral Pea Matt Rush Creeping Boobialla                                                                                                                                                                                | Mature Size<br>2 x 2<br>2 x 3<br>1 x 1<br>1 x 2<br>1 x 1<br>1.5 x 1<br>2 x 2<br>.15 x 1<br>.15  | Pot Size 200mm 200mm 200mm 200mm 200mm 200mm 150mm 150mm 150mm 150mm                                                             | Spacing<br>Refer matrix                                     |                                    |     |
| AsM<br>CE<br>CLJ<br>DC<br>MCT<br>PP<br>Wf<br>Cg<br>Gt<br>Hv<br>LI<br>Mp<br>PK                                                    | ing Type 3 Mamre Frontage<br>Botanic Name<br>SHRUBS & ACCENTS<br>Acmena smithii var. minor<br>Callistemon 'Endeavour'<br>Callistemon 'Little John'<br>Dodonaea viscosa subsp. cuneata<br>Melaleuca linariifolia 'Claret Tops'<br>Phormium tenax 'Purpureum'<br>Westringia fruticosa<br>GRASSES AND GROUNDCOVERS<br>Carpobrotus glaucescens<br>Gazania tomentosa<br>Hardenbergia violacea<br>Lomandra longifolia<br>Myoporum parvifolium<br>Poa 'Kingsdale'                                                                                                                                                                                                                                                                                                                                                                                                                                                                                                                                                                                                                                                                                                                                                                                                                                                                                                                                                                              | Common Name Lilly Pilly Bottlebrush Dwarf Bottle Brush Wedge-leaf Hop-bush Honey Myrtle Bronze Flax Coastal Roasemary Pigface Silver Gazania Purple Coral Pea Matt Rush Creeping Boobialla Tussock Grass                                                                                                                                                                  | Mature Size<br>2 x 2<br>2 x 3<br>1 x 1<br>1 x 2<br>1 x 1<br>1.5 x 1<br>2 x 2<br>.15 x 1<br>.15 x 1<br>.15 x 1<br>.15 x 1<br>.15 x 1<br>.3 x 2<br>.3 x .6                                                                                                                                                                                                                                                                                                                                                                                                                                                                                                                                                                                                                                                                                                                                                                                                                                                                                                                                                                                                                                                                                                                                                                                                                                                                                                                                                                                                                                                                                                                                                                                                                                                                                                                                                                                                                                                                                                                                                                                                                                                                                                                                                                                    | Pot Size 200mm 200mm 200mm 200mm 200mm 200mm 150mm 150mm 150mm 150mm 150mm                                                       | Spacing<br>Refer matrix                                     |                                    |     |
| Asm<br>CE<br>CLJ<br>DC<br>MCT<br>PP<br>Wf<br>Gt<br>Hv<br>LI<br>Mp<br>PK<br>PN<br>Tj                                              | ing Type 3 Mamre Frontage<br>Botanic Name<br>SHRUBS & ACCENTS<br>Acmena smithii var. minor<br>Callistemon 'Endeavour'<br>Callistemon 'Little John'<br>Dodonaea viscosa sub sp. cuneata<br>Melaleuca linariifolia 'Claret Tops'<br>Phormium tenax 'Purpureum'<br>Westringia fruticosa<br>GRASSES AND GROUNDCOVERS<br>Carpobrotus glaucescens<br>Gazania tomentosa<br>Hardenbergia violacea<br>Lomandra longifolia<br>Myoporum parvifolium<br>Poa 'Kingsdale'<br>Pennisetum 'Nafray'<br>Trachelospermum jasminoides                                                                                                                                                                                                                                                                                                                                                                                                                                                                                                                                                                                                                                                                                                                                                                                                                                                                                                                       | Common Name Lilly Pilly Bottlebrush Dwarf Bottle Brush Wedge-leaf Hop-bush Honey Myrtle Bronze Flax Coastal Roasemary Pigface Silver Gazania Purple Coral Pea Matt Rush Creeping Boobialla Tussock Grass Swamp Foxtail Grass                                                                                                                                              | Mature Size<br>2 x 2<br>2 x 3<br>1 x 1<br>1 x 2<br>1 x 1<br>1 x 2<br>1 x 1<br>1.5 x 1<br>2 x 2<br>                                                                                                                                                                                                                                                                                                                                                                                                                                                                                                                                                                                                                                                                                                                                                                                                                                                                                                                                                                                                                                                                                                                                                                                                                                                                                                                                                                                                                                                                                                                                                                                                                                                                                                                                                                                                                                                                                                                                                                                                                                                                                                                                                                                                                                          | Pot Size 200mm 200mm 200mm 200mm 200mm 200mm 100mm 150mm 150mm 150mm 150mm 150mm 150mm                                           | Spacing<br>Refer matrix                                     |                                    |     |
| AsM<br>CE<br>CLJ<br>DC<br>MCT<br>PP<br>Wf<br>Gt<br>Hv<br>LI<br>Mp<br>PK<br>PN<br>Tj                                              | ing Type 3 Mamre Frontage Botanic Name SHRUBS & ACCENTS Acmena smithii var. minor Callistemon 'Endeavour' Callistemon 'Little John' Dodonaea viscosa sub sp. cuneata Melaleuca linariifolia 'Claret Tops' Phormium tenax 'Purpureum' Westringia fruticosa GRASSES AND GROUNDCOVERS Carpobrotus glaucescens Gazania tomentosa Hardenbergia violacea Lomandra longifolia Myoporum parvifolium Poa 'Kingsdale' Pennisetum 'Nafray'                                                                                                                                                                                                                                                                                                                                                                                                                                                                                                                                                                                                                                                                                                                                                                                                                                                                                                                                                                                                         | Common Name Lilly Pilly Bottlebrush Dwarf Bottle Brush Wedge-leaf Hop-bush Honey Myrtle Bronze Flax Coastal Roasemary Pigface Silver Gazania Purple Coral Pea Matt Rush Creeping Boobialla Tussock Grass Swamp Foxtail Grass                                                                                                                                              | Mature Size<br>2 x 2<br>2 x 3<br>1 x 1<br>1 x 2<br>1 x 1<br>1 x 2<br>1 x 1<br>1.5 x 1<br>2 x 2<br>                                                                                                                                                                                                                                                                                                                                                                                                                                                                                                                                                                                                                                                                                                                                                                                                                                                                                                                                                                                                                                                                                                                                                                                                                                                                                                                                                                                                                                                                                                                                                                                                                                                                                                                                                                                                                                                                                                                                                                                                                                                                                                                                                                                                                                          | Pot Size 200mm 200mm 200mm 200mm 200mm 200mm 100mm 150mm 150mm 150mm 150mm 150mm 150mm                                           | Spacing<br>Refer matrix                                     |                                    |     |
| AsM<br>CE<br>CLJ<br>DC<br>MCT<br>PP<br>Wf<br>Cg<br>Gt<br>Hv<br>LI<br>Mp<br>PK<br>PN<br>Tj                                        | ing Type 3 Mamre Frontage<br>Botanic Name<br>SHRUBS & ACCENTS<br>Acmena smithii var. minor<br>Callistemon 'Endeavour'<br>Callistemon 'Little John'<br>Dodonaea viscosa subsp. cuneata<br>Melaleuca linariifolia 'Claret Tops'<br>Phormium tenax 'Purpureum'<br>Westringia fruticosa<br>GRASSES AND GROUNDCOVERS<br>Carpobrotus glaucescens<br>Gazania tomentosa<br>Hardenbergia violacea<br>Lomandra longifolia<br>Myoporum parvifolium<br>Poa 'Kingsdale'<br>Pennisetum 'Nafray'<br>Trachelospermum jasminoides<br>ing Type 4 Boundary Matrix<br>Botanic Name                                                                                                                                                                                                                                                                                                                                                                                                                                                                                                                                                                                                                                                                                                                                                                                                                                                                          | Common Name Lilly Pilly Bottlebrush Dwarf Bottle Brush Wedge-leaf Hop-bush Honey Myrtle Bronze Flax Coastal Roasemary Pigface Silver Gazania Purple Coral Pea Matt Rush Creeping Boobialla Tussock Grass Swamp Foxtail Grass                                                                                                                                              | Mature Size<br>2 x 2<br>2 x 3<br>1 x 1<br>1 x 2<br>1 x 1<br>1 x 2<br>1 x 1<br>1.5 x 1<br>2 x 2<br>                                                                                                                                                                                                                                                                                                                                                                                                                                                                                                                                                                                                                                                                                                                                                                                                                                                                                                                                                                                                                                                                                                                                                                                                                                                                                                                                                                                                                                                                                                                                                                                                                                                                                                                                                                                                                                                                                                                                                                                                                                                                                                                                                                                                                                          | Pot Size 200mm 200mm 200mm 200mm 200mm 200mm 100mm 150mm 150mm 150mm 150mm 150mm 150mm                                           | Spacing<br>Refer matrix                                     |                                    |     |
| AsM<br>CE<br>CLJ<br>Dc<br>MCT<br>PP<br>Wf<br>Cg<br>Gt<br>Hv<br>LI<br>Mp<br>PK<br>PN<br>Tj                                        | ing Type 3 Mamre Frontage Botanic Name SHRUBS & ACCENTS Acmena smithii var. minor Callistemon 'Endeavour' Callistemon 'Little John' Dodonaea viscosa subsp. cuneata Melaleuca linariifolia 'Claret Tops' Phormium tenax 'Purpureum' Westringia fruticosa GRASSES AND GROUNDCOVERS Carpobrotus glaucescens Gazania tomentosa Hardenbergia violacea Lomandra longifolia Myoporum parvifolium Poa 'Kingsdale' Pennisetum 'Nafray' Trachelospermum jasminoides ing Type 4 Boundary Matrix Botanic Name SHRUBS & ACCENTS                                                                                                                                                                                                                                                                                                                                                                                                                                                                                                                                                                                                                                                                                                                                                                                                                                                                                                                     | Common Name Lilly Pilly Bottlebrush Dwarf Bottle Brush Wedge-leaf Hop-bush Honey Myrtle Bronze Flax Coastal Roasemary Pigface Silver Gazania Purple Coral Pea Matt Rush Creeping Boobialla Tussock Grass Swamp Foxtail Grass Star Jasmine Common Name                                                                                                                     | Mature Size<br>2 x 2<br>2 x 3<br>1 x 1<br>1 x 2<br>1 x 1<br>1 x 2<br>1 x 1<br>1.5 x 1<br>2 x 2<br>                                                                                                                                                                                                                                                                                                                                                                                                                                                                                                                                                                                                                                                                                                                                                                                                                                                                                                                                                                                                                                                                                                                                                                                                                                                                                                                                                                                                                                                                                                                                                                                                                                                                                                                                                                                                                                                                                                                                                                                                                                                                                                                                                                                                                                          | Pot Size 200mm 200mm 200mm 200mm 200mm 200mm 200mm 150mm 150mm 150mm 150mm 150mm 150mm 150mm                                     | Spacing<br>Refer matrix                                     |                                    |     |
| AsM<br>CE<br>CLJ<br>Dc<br>MCT<br>PP<br>Wf<br>Cg<br>Gt<br>Hv<br>LI<br>Mp<br>PK<br>PN<br>Tj                                        | ing Type 3 Mamre Frontage<br>Botanic Name<br>SHRUBS & ACCENTS<br>Acmena smithii var. minor<br>Callistemon 'Endeavour'<br>Callistemon 'Little John'<br>Dodonaea viscosa subsp. cuneata<br>Melaleuca linariifolia 'Claret Tops'<br>Phormium tenax 'Purpureum'<br>Westringia fruticosa<br>GRASSES AND GROUNDCOVERS<br>Carpobrotus glaucescens<br>Gazania tomentosa<br>Hardenbergia violacea<br>Lomandra longifolia<br>Myoporum parvifolium<br>Poa 'Kingsdale'<br>Pennisetum 'Nafray'<br>Trachelospermum jasminoides<br>ing Type 4 Boundary Matrix<br>Botanic Name                                                                                                                                                                                                                                                                                                                                                                                                                                                                                                                                                                                                                                                                                                                                                                                                                                                                          | Common Name Lilly Pilly Bottlebrush Dwarf Bottle Brush Wedge-leaf Hop-bush Honey Myrtle Bronze Flax Coastal Roasemary Pigface Silver Gazania Purple Coral Pea Matt Rush Creeping Boobialla Tussock Grass Swamp Foxtail Grass Star Jasmine Common Name Lilly Pilly                                                                                                         | Mature Size<br>2 x 2<br>2 x 3<br>1 x 1<br>1 x 2<br>1 x 1<br>1 x 2<br>1 x 1<br>1.5 x 1<br>2 x 2<br>                                                                                                                                                                                                                                                                                                                                                                                                                                                                                                                                                                                                                                                                                                                                                                                                                                                                                                                                                                                                                                                                                                                                                                                                                                                                                                                                                                                                                                                                                                                                                                                                                                                                                                                                                                                                                                                                                                                                                                                                                                                                                                                                                                                                                                          | Pot Size 200mm 200mm 200mm 200mm 200mm 200mm 200mm 150mm 150mm 150mm 150mm 150mm 150mm 150mm                                     | Spacing Refer matrix Refer matrix Spacing                   |                                    |     |
| AsM<br>CE<br>CLJ<br>Dc<br>MCT<br>PP<br>Wf<br>Gt<br>Hv<br>LI<br>Mp<br>PK<br>PN<br>Tj<br>Plant                                     | ing Type 3 Mamre Frontage Botanic Name SHRUBS & ACCENTS Acmena smithii var. minor Callistemon 'Endeavour' Callistemon 'Little John' Dodonaea viscosa subsp. cuneata Melaleuca linariifolia 'Claret Tops' Phormium tenax 'Purpureum' Westringia fruticosa GRASSES AND GROUNDCOVERS Carpobrotus glaucescens Gazania tomentosa Hardenbergia violacea Lomandra longifolia Myoporum parvifolium Poa 'Kingsdale' Pennisetum 'Nafray' Trachelospermum jasminoides ing Type 4 Boundary Matrix Botanic Name SHRUBS & ACCENTS                                                                                                                                                                                                                                                                                                                                                                                                                                                                                                                                                                                                                                                                                                                                                                                                                                                                                                                     | Common Name Lilly Pilly Bottlebrush Dwarf Bottle Brush Wedge-leaf Hop-bush Honey Myrtle Bronze Flax Coastal Roasemary Pigface Silver Gazania Purple Coral Pea Matt Rush Creeping Boobialla Tussock Grass Swamp Foxtail Grass Star Jasmine Common Name                                                                                                                     | Mature Size<br>2 x 2<br>2 x 3<br>1 x 1<br>1 x 2<br>1 x 1<br>1 x 2<br>1 x 1<br>1.5 x 1<br>2 x 2<br>                                                                                                                                                                                                                                                                                                                                                                                                                                                                                                                                                                                                                                                                                                                                                                                                                                                                                                                                                                                                                                                                                                                                                                                                                                                                                                                                                                                                                                                                                                                                                                                                                                                                                                                                                                                                                                                                                                                                                                                                                                                                                                                                                                                                                                          | Pot Size 200mm 200mm 200mm 200mm 200mm 200mm 200mm 150mm 150mm 150mm 150mm 150mm 150mm 150mm                                     | Spacing<br>Refer matrix                                     |                                    |     |
| Asm<br>CE<br>CLJ<br>Dc<br>MCT<br>PP<br>Wf<br>Gt<br>Hv<br>LI<br>Mp<br>PK<br>PN<br>Tj<br>Plant<br>CE                               | ing Type 3 Mamre Frontage Botanic Name SHRUBS & ACCENTS Acmena smithii var. minor Callistemon 'Endeavour' Callistemon 'Little John' Dodonaea viscosa sub sp. cuneata Melaleuca linariifolia 'Claret Tops' Phormium tenax 'Purpureum' Westringia fruticosa GRASSES AND GROUNDCOVERS Carpobrotus glaucescens Gazania tomentosa Hardenbergia violacea Lomandra longifolia Myoporum parvifolium Poa 'Kingsdale' Pennisetum 'Nafray' Trachelospermum jasminoides ing Type 4 Boundary Matrix Botanic Name SHRUBS & ACCENTS Acmena smithii var. minor                                                                                                                                                                                                                                                                                                                                                                                                                                                                                                                                                                                                                                                                                                                                                                                                                                                                                          | Common Name Lilly Pilly Bottlebrush Dwarf Bottle Brush Wedge-leaf Hop-bush Honey Myrtle Bronze Flax Coastal Roasemary Pigface Silver Gazania Purple Coral Pea Matt Rush Creeping Boobialla Tussock Grass Swamp Foxtail Grass Star Jasmine Common Name Lilly Pilly                                                                                                         | Mature Size<br>2 x 2<br>2 x 3<br>1 x 1<br>1 x 2<br>1 x 1<br>1 x 2<br>1 x 1<br>1.5 x 1<br>2 x 2<br>                                                                                                                                                                                                                                                                                                                                                                                                                                                                                                                                                                                                                                                                                                                                                                                                                                                                                                                                                                                                                                                                                                                                                                                                                                                                                                                                                                                                                                                                                                                                                                                                                                                                                                                                                                                                                                                                                                                                                                                                                                                                                                                                                                                                                                          | Pot Size 200mm 200mm 200mm 200mm 200mm 200mm 200mm 150mm 150mm 150mm 150mm 150mm 150mm 150mm 150mm                               | Spacing Refer matrix Refer matrix Spacing                   |                                    |     |
| Asm<br>CE<br>CLJ<br>Dc<br>MCT<br>PP<br>Wf<br>Gt<br>Hv<br>LI<br>Mp<br>PK<br>PN<br>Tj<br>Plant<br>CE                               | ing Type 3 Mamre Frontage<br>Botanic Name<br>SHRUBS & ACCENTS<br>Acmena smithii var. minor<br>Callistemon 'Endeavour'<br>Callistemon 'Little John'<br>Dodonaea viscosa sub sp. cuneata<br>Melaleuca linariifolia 'Claret Tops'<br>Phormium tenax 'Purpureum'<br>Westringia fruticosa<br>GRASSES AND GROUNDCOVERS<br>Carpobrotus glaucescens<br>Gazania tomentosa<br>Hardenb ergia violacea<br>Lomandra longifolia<br>Myoporum parvifolium<br>Poa 'Kingsdale'<br>Pennisetum 'Nafray'<br>Trachelospermum jasminoides<br>ing Type 4 Boundary Matrix<br>Botanic Name<br>SHRUBS & ACCENTS<br>Acmena smithii var. minor<br>Callistemon 'Endeavour'<br>Dodonaea viscosa sub sp. cuneata                                                                                                                                                                                                                                                                                                                                                                                                                                                                                                                                                                                                                                                                                                                                                        | Common Name Lilly Pilly Bottlebrush Dwarf Bottle Brush Wedge-leaf Hop-bush Honey Myrtle Bronze Flax Coastal Roasemary Pigface Silver Gazania Purple Coral Pea Matt Rush Creeping Boobialla Tussock Grass Swamp Foxtail Grass Star Jasmine Common Name Lilly Pilly Bottlebrush                                                                                             | Mature Size<br>2 x 2<br>2 x 3<br>1 x 1<br>1 x 2<br>1 x 1<br>1 x 2<br>1 x 1<br>1.5 x 1<br>2 x 2<br>.15 x 1<br>.15 x 2<br>.3 x .6<br>.6 x .6<br>.0 3 x 0.3<br>.15 x 2<br>.15 x | Pot Size 200mm 200mm 200mm 200mm 200mm 200mm 200mm 150mm 150mm 150mm 150mm 150mm 150mm 150mm 150mm                               | Spacing Refer matrix Refer matrix Spacing                   |                                    |     |
| Asm<br>CE<br>CLJ<br>DC<br>MCT<br>PP<br>Wf<br>Gt<br>Hv<br>LI<br>Mp<br>PK<br>PN<br>Tj<br>Plant<br>CE                               | ing Type 3 Mamre Frontage<br>Botanic Name<br>SHRUBS & ACCENTS<br>Acmena smithii var. minor<br>Callistemon 'Endeavour'<br>Callistemon 'Little John'<br>Dodonaea viscosa sub sp. cuneata<br>Melaleuca linariifolia 'Claret Tops'<br>Phormium tenax 'Purpureum'<br>Westringia fruticosa<br>GRASSES AND GROUNDCOVERS<br>Carpobrotus glaucescens<br>Gazania tomentosa<br>Hardenbergia violacea<br>Lomandra longifolia<br>Myoporum parvifolium<br>Poa 'Kingsdale'<br>Pennisetum 'Nafray'<br>Trachelospermum jasminoides<br>ing Type 4 Boundary Matrix<br>Botanic Name<br>SHRUBS & ACCENTS<br>Acmena smithii var. minor<br>Callistemon 'Endeavour'<br>Dodonaea viscosa sub sp. cuneata<br>GRASSES AND GROUNDCOVERS                                                                                                                                                                                                                                                                                                                                                                                                                                                                                                                                                                                                                                                                                                                             | Common Name Lilly Pilly Bottlebrush Dwarf Bottle Brush Wedge-leaf Hop-bush Honey Myrtle Bronze Flax Coastal Roasemary Pigface Silver Gazania Purple Coral Pea Matt Rush Creeping Boobialla Tussock Grass Swamp Foxtail Grass Star Jasmine Common Name Lilly Pilly Bottlebrush Wedge-leaf Hop-bush Kedge-leaf Hop-bush                                                     | Mature Size $2 \times 2$ $2 \times 2$ $2 \times 3$ $1 \times 1$ $1 \times 1$ $1 \times 1$ $1.5 \times 1$ $2 \times 2$ .15 $\times 1$ .2 $\times 2$ .3 $\times .6$ .6 $\times .6$ 0.3 $\times 0.3$ .2 $\times 2$ .2 $\times 2$ .2 $\times 2$ .2 $\times 3$ .1 $\times 2$                                                                                                                                                                                                                                                                                                                                                                                                                                                                                                                                                                                                                                                                                                                                                                                                                                                                                                                                                                                                                                                                                                                                                                                                                                                                                                                                                                                                                                                                                                                                                                                                                                                                                                                                                                                                      | Pot Size 200mm 200mm 200mm 200mm 200mm 200mm 200mm 150mm 150mm 150mm 150mm 150mm 150mm 150mm 150mm 150mm                         | Spacing Refer matrix Refer matrix Spacing                   |                                    |     |
| Asm<br>CE<br>CLJ<br>Dc<br>MCT<br>PP<br>Wf<br>Cg<br>Gt<br>Hv<br>LI<br>Mp<br>PK<br>PN<br>Tj<br>Plant<br>CE<br>Dc                   | ing Type 3 Mamre Frontage<br>Botanic Name<br>SHRUBS & ACCENTS<br>Acmena smithii var. minor<br>Callistemon 'Endeavour'<br>Callistemon 'Little John'<br>Dodonaea viscosa sub sp. cuneata<br>Melaleuca linariifolia 'Claret Tops'<br>Phormium tenax 'Purpureum'<br>Westringia fruticosa<br>GRASSES AND GROUNDCOVERS<br>Carpobrotus glaucescens<br>Gazania tomentosa<br>Hardenb ergia violacea<br>Lomandra longifolia<br>Myoporum parvifolium<br>Poa 'Kingsdale'<br>Pennisetum 'Nafray'<br>Trachelospermum jasminoides<br>ing Type 4 Boundary Matrix<br>Botanic Name<br>SHRUBS & ACCENTS<br>Acmena smithii var. minor<br>Callistemon 'Endeavour'<br>Dodonaea viscosa sub sp. cuneata                                                                                                                                                                                                                                                                                                                                                                                                                                                                                                                                                                                                                                                                                                                                                        | Common Name Lilly Pilly Bottlebrush Dwarf Bottle Brush Wedge-leaf Hop-bush Honey Myrtle Bronze Flax Coastal Roasemary Pigface Silver Gazania Purple Coral Pea Matt Rush Creeping Boobialla Tussock Grass Swamp Foxtail Grass Star Jasmine Common Name Lilly Pilly Bottlebrush                                                                                             | Mature Size<br>2 x 2<br>2 x 3<br>1 x 1<br>1 x 2<br>1 x 1<br>1 x 2<br>1 x 1<br>1.5 x 1<br>2 x 2<br>.15 x 1<br>.15 x 2<br>.3 x .6<br>.6 x .6<br>.0 3 x 0.3<br>.15 x 2<br>.15 x | Pot Size 200mm 200mm 200mm 200mm 200mm 200mm 200mm 150mm                   | Spacing Refer matrix Refer matrix Spacing                   |                                    |     |
| Asm<br>CE<br>CLJ<br>Dc<br>MCT<br>PP<br>Wf<br>Gt<br>Hv<br>LI<br>Mp<br>PK<br>PN<br>Tj<br>Plant<br>CE                               | ing Type 3 Mamre Frontage<br>Botanic Name<br>SHRUBS & ACCENTS<br>Acmena smithii var. minor<br>Callistemon 'Endeavour'<br>Callistemon 'Little John'<br>Dodonaea viscosa sub sp. cuneata<br>Melaleuca linariifolia 'Claret Tops'<br>Phormium tenax 'Purpureum'<br>Westringia fruticosa<br>GRASSES AND GROUNDCOVERS<br>Carpobrotus glaucescens<br>Gazania tomentosa<br>Hardenbergia violacea<br>Lomandra longifolia<br>Myoporum parvifolium<br>Poa 'Kingsdale'<br>Pennisetum 'Nafray'<br>Trachelospermum jasminoides<br>ing Type 4 Boundary Matrix<br>Botanic Name<br>SHRUBS & ACCENTS<br>Acmena smithii var. minor<br>Callistemon 'Endeavour'<br>Dodonaea viscosa sub sp. cuneata<br>GRASSES AND GROUNDCOVERS                                                                                                                                                                                                                                                                                                                                                                                                                                                                                                                                                                                                                                                                                                                             | Common Name Lilly Pilly Bottlebrush Dwarf Bottle Brush Wedge-leaf Hop-bush Honey Myrtle Bronze Flax Coastal Roasemary Pigface Silver Gazania Purple Coral Pea Matt Rush Creeping Boobialla Tussock Grass Swamp Foxtail Grass Star Jasmine Common Name Lilly Pilly Bottlebrush Wedge-leaf Hop-bush Kedge-leaf Hop-bush                                                     | Mature Size $2 \times 2$ $2 \times 2$ $2 \times 3$ $1 \times 1$ $1 \times 1$ $1 \times 1$ $1.5 \times 1$ $2 \times 2$ .15 $\times 1$ .2 $\times 2$ .3 $\times .6$ .6 $\times .6$ 0.3 $\times 0.3$ .2 $\times 2$ .2 $\times 2$ .2 $\times 2$ .2 $\times 3$ .1 $\times 2$                                                                                                                                                                                                                                                                                                                                                                                                                                                                                                                                                                                                                                                                                                                                                                                                                                                                                                                                                                                                                                                                                                                                                                                                                                                                                                                                                                                                                                                                                                                                                                                                                                                                                                                                                                                                      | Pot Size 200mm 200mm 200mm 200mm 200mm 200mm 200mm 150mm 150mm 150mm 150mm 150mm 150mm 150mm 150mm 150mm                         | Spacing Refer matrix Refer matrix Spacing                   |                                    |     |
| Asm<br>CE<br>CLJ<br>DC<br>MCT<br>PP<br>Wf<br>Cg<br>Gt<br>Hv<br>LI<br>Mp<br>PK<br>PN<br>Tj<br>PIant<br>CE<br>Dc<br>Cg<br>Ci       | ing Type 3 Mamre Frontage<br>Botanic Name<br>SHRUBS & ACCENTS<br>Acmena smithii var. minor<br>Callistemon 'Endeavour'<br>Callistemon 'Little John'<br>Dodonaea viscosa subsp. cuneata<br>Melaleuca linariifolia 'Claret Tops'<br>Phormium tenax 'Purpureum'<br>Westringia fruticosa<br>GRASSES AND GROUNDCOVERS<br>Carpobrotus glaucescens<br>Gazania tomentosa<br>Hardenbergia violacea<br>Lomandra longifolia<br>Myoporum parvifolium<br>Poa 'Kingsdale'<br>Pennisetum 'Nafray'<br>Trachelospermum jasminoides<br>ing Type 4 Boundary Matrix<br>Botanic Name<br>SHRUBS & ACCENTS<br>Acmena smithii var. minor<br>Callistemon 'Endeavour'<br>Dodonaea viscosa subsp. cuneata<br>GRASSES AND GROUNDCOVERS<br>Carpobrotus glaucescens                                                                                                                                                                                                                                                                                                                                                                                                                                                                                                                                                                                                                                                                                                    | Common Name Lilly Pilly Bottlebrush Dwarf Bottle Brush Wedge-leaf Hop-bush Honey Myrtle Bronze Flax Coastal Roasemary Pigface Silver Gazania Purple Coral Pea Matt Rush Creeping Boobialla Tussock Grass Swamp Foxtail Grass Star Jasmine Common Name Lilly Pilly Bottlebrush Wedge-leaf Hop-bush Kedge-leaf Hop-bush                                                     | Mature Size $2 \times 2$ $2 \times 2$ $2 \times 3$ $1 \times 1$ $1 \times 1$ $1 \times 1$ $1.5 \times 1$ $2 \times 2$ .15 $\times 1$ .2 $\times 2$ .3 $\times 0.3$ .3 $\times 1$ .2 $\times 2$ .3 $\times 1$ .15 $\times 1$                                                                                                                                                                                                                                                                                                                                                                                                                                                                                                                                                                                                                                                                                                                                                                                                                                                                                                                                                                                                                                                                                                                                                                                                                                                                                                                                                                                                                                                                                                                                                                                                                                                                                                                                                                                                                                                                                                                                            | Pot Size 200mm 200mm 200mm 200mm 200mm 200mm 200mm 150mm                   | Spacing Refer matrix Refer matrix Spacing                   |                                    |     |
| Asm<br>CE<br>CLJ<br>DC<br>MCT<br>PP<br>Wf<br>Gt<br>Hv<br>LI<br>Mp<br>PK<br>PN<br>Tj<br>Plant<br>CE<br>DC                         | ing Type 3 Mamre Frontage<br>Botanic Name<br>SHRUBS & ACCENTS<br>Acmena smithii var. minor<br>Callistemon 'Endeavour'<br>Callistemon 'Little John'<br>Dodonaea viscosa subsp. cuneata<br>Melaleuca linariifolia 'Claret Tops'<br>Phormium tenax 'Purpureum'<br>Westringia fruticosa<br>GRASSES AND GROUNDCOVERS<br>Carpobrotus glaucescens<br>Gazania tomentosa<br>Hardenbergia violacea<br>Lomandra longifolia<br>Myoporum parvifolium<br>Poa 'Kingsdale'<br>Pennisetum 'Nafray'<br>Trachelospermum jasminoides<br>ing Type 4 Boundary Matrix<br>Botanic Name<br>SHRUBS & ACCENTS<br>Acmena smithii var. minor<br>Callistemon 'Endeavour'<br>Dodonaea viscosa subsp. cuneata<br>GRASSES AND GROUNDCOVERS<br>Carpobrotus glaucescens<br>Carpobrotus glaucescens                                                                                                                                                                                                                                                                                                                                                                                           | Common Name Lilly Pilly Bottlebrush Dwarf Bottle Brush Wedge-leaf Hop-bush Honey Myrtle Bronze Flax Coastal Roasemary Pigface Silver Gazania Purple Coral Pea Matt Rush Creeping Boobialla Tussock Grass Swamp Foxtail Grass Star Jasmine Lilly Pilly Bottlebrush Wedge-leaf Hop-bush Pigface Pigface Pigface Pigface Pigface                                             | Mature Size $2 \times 2$ $2 \times 2$ $2 \times 3$ $1 \times 1$ $1 \times 1$ $1 \times 1$ $1.5 \times 1$ $2 \times 2$ $3 \times 2$ $3 \times 6$ $.6 \times .6$ $0.3 \times 0.3$ Mature Size         (h x w) (m) $2 \times 2$ $2 \times 3$ $1 \times 2$                                                                                                                                                                                                                                                                                                                                                                                                                                                                                                                                                                                                                                                                                                                                                                                                                                                                                                                                                                                                                                                                                                                                                                                                                                                                                                                                                                                                                                                                                                                                                                                                                                                                                                                                                                                                                                                                                                                                                                                                                                                                                      | Pot Size 200mm 200mm 200mm 200mm 200mm 200mm 200mm 200mm 150mm       | Spacing Refer matrix Refer matrix Spacing                   |                                    |     |
| Asm<br>CE<br>CLJ<br>DC<br>MCT<br>PP<br>Wf<br>Cg<br>Gt<br>Hv<br>LI<br>Mp<br>PK<br>PN<br>Tj<br>Plant<br>CE<br>Dc<br>Ci<br>Hv       | ing Type 3 Mamre Frontage<br>Botanic Name<br>SHRUBS & ACCENTS<br>Acmena smithii var. minor<br>Callistemon 'Endeavour'<br>Callistemon 'Little John'<br>Dodonaea viscosa subsp. cuneata<br>Melaleuca linariifolia 'Claret Tops'<br>Phormium tenax 'Purpureum'<br>Westringia fruticosa<br>GRASSES AND GROUNDCOVERS<br>Carpobrotus glaucescens<br>Gazania tomentosa<br>Hardenbergia violacea<br>Lomandra longifolia<br>Myoporum parvifolium<br>Poa 'Kingsdale'<br>Pennisetum 'Nafray'<br>Trachelospermum jasminoides<br>ing Type 4 Boundary Matrix<br>Botanic Name<br>SHRUBS & ACCENTS<br>Acmena smithii var. minor<br>Callistemon 'Endeavour'<br>Dodonaea viscosa subsp. cuneata<br>GRASSES AND GROUNDCOVERS<br>Carpobrotus glaucescens<br>Carpobrotus glaucescens | Common Name Lilly Pilly Bottlebrush Dwarf Bottle Brush Wedge-leaf Hop-bush Honey Myrtle Bronze Flax Coastal Roasemary Pigface Silver Gazania Purple Coral Pea Matt Rush Creeping Boobialla Tussock Grass Swamp Foxtail Grass Star Jasmine Lilly Pilly Bottlebrush Wedge-leaf Hop-bush Lilly Pilly Bottlebrush Wedge-leaf Hop-bush Pigface Pigface Pigface Pigface Pigface | Mature Size $2 \times 2$ $2 \times 2$ $2 \times 3$ $1 \times 1$ $1 \times 2$ $1 \times 1$ $1 \times 2$ $1 \times 1$ $1.5 \times 1$ $2 \times 2$ $3 \times 2$ $2 \times 2$ $2 \times 2$ $2 \times 2$ $2 \times 3$ $1 \times 2$ $-1 \times 2$                                                                                                                                                                                                                                                                                                                                                                                                                                                                                                                                                                                                                                                                                                                                                                                                                                                                                                                                                                                                                                                                                                                                                                                                                                                                                                                                                                                                                                                                                                                                                                                                                                                                                     | Pot Size 200mm 200mm 200mm 200mm 200mm 200mm 200mm 200mm 150mm | Spacing Refer matrix Refer matrix Refer matrix Refer matrix |                                    |     |
| AsM<br>CE<br>CLJ<br>Dc<br>MCT<br>PP<br>Wf<br>Gt<br>Hv<br>LI<br>Mp<br>PK<br>PN<br>Tj<br>Plant<br>Cg<br>Cl<br>Dc<br>Ci<br>Hv<br>Gt | ing Type 3 Mamre Frontage<br>Botanic Name<br>SHRUBS & ACCENTS<br>Acmena smithii var. minor<br>Callistemon 'Endeavour'<br>Callistemon 'Little John'<br>Dodonaea viscosa subsp. cuneata<br>Melaleuca linariifolia 'Claret Tops'<br>Phormium tenax 'Purpureum'<br>Westringia fruticosa<br>GRASSES AND GROUNDCOVERS<br>Carpobrotus glaucescens<br>Gazania tomentosa<br>Hardenbergia violacea<br>Lomandra longifolia<br>Myoporum parvifolium<br>Poa 'Kingsdale'<br>Pennisetum 'Nafray'<br>Trachelospermum jasminoides<br>ing Type 4 Boundary Matrix<br>Botanic Name<br>SHRUBS & ACCENTS<br>Acmena smithii var. minor<br>Callistemon 'Endeavour'<br>Dodonaea viscosa subsp. cuneata<br>GRASSES AND GROUNDCOVERS<br>Carpobrotus glaucescens<br>Carpobrotus glaucescens                                                                                  | Common Name Lilly Pilly Bottlebrush Dwarf Bottle Brush Wedge-leaf Hop-bush Honey Myrtle Bronze Flax Coastal Roasemary Pigface Silver Gazania Purple Coral Pea Matt Rush Creeping Boobialla Tussock Grass Swamp Foxtail Grass Star Jasmine Common Name Lilly Pilly Bottlebrush Wedge-leaf Hop-bush Pigface Pigface Pigface Pigface Pigface Pigface Pigface                 | Mature Size $2 \times 2$ $2 \times 2$ $2 \times 3$ $1 \times 1$ $1.5 \times 1$ $2 \times 2$ $3$ $1 \times 1$ $3 \times 2$ $3 \times 6$ $.6 \times .6$ $0.3 \times 0.3$ $4 \times .4$ $2 \times 2$ $2 \times 3$ $1 \times 2$ $2 \times 2$ $2 \times 3$ $1 \times 2$ $2 \times 2$ $2 \times 3$ $1 \times 2$ $2 \times 2$ $2 \times 3$ $1 \times 2$ $2 \times 3$ $1 \times 2$ $2 \times 3$ $1 \times 2$                                                                                                                                                                                                                                                                                                                                                                                                                                                                                                                                                                                                                                                                                                                                                                                                                                                                                                                                                                                                                                                                                                                                                                                                                                                                                                                                                                                                                                                                                                                                                                                                                                                                                                                                                                                                                                                                                    | Pot Size 200mm 200mm 200mm 200mm 200mm 200mm 200mm 200mm 150mm       | Spacing Refer matrix Refer matrix Refer matrix Refer matrix |                                    |     |