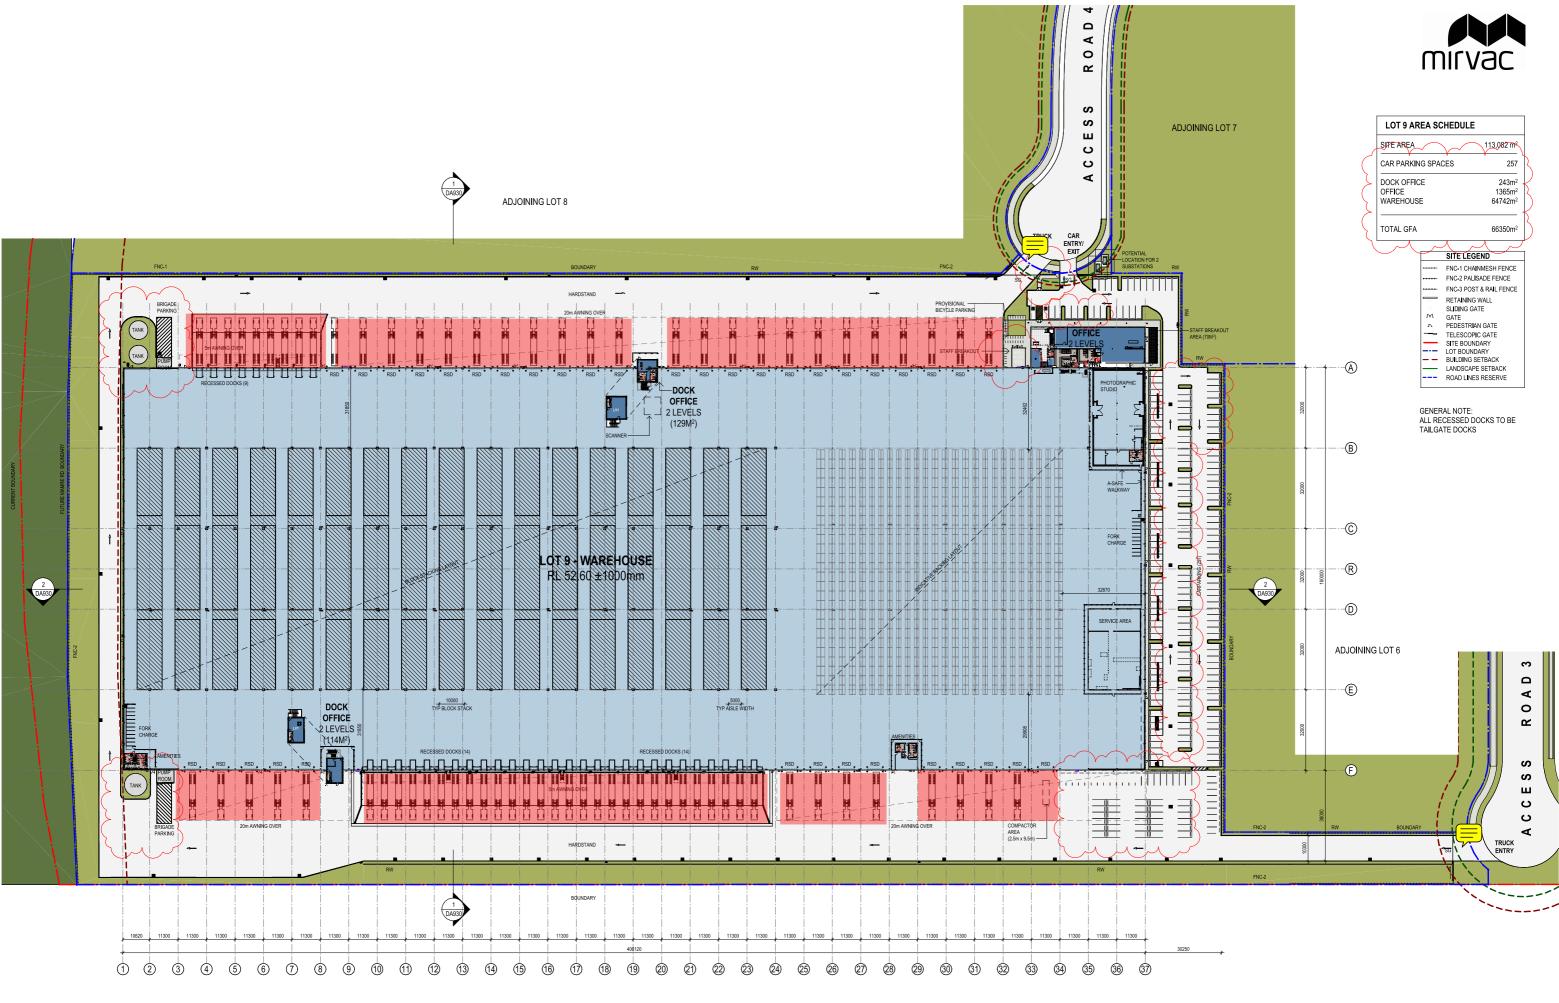

| SBA        | F ISSUED FOR CLIENT REVIEW<br>G ISSUED FOR CLIENT REVIEW<br>H ISSUED FOR CLIENT REVIEW<br>I ISSUED FOR CLIENT REVIEW | 14/04/2022 | Mirvac<br>Design | Level 28, 200 George St.<br>Sydney NSW, 2000<br>tel. 02 9080 8000 | ASPECT INDUSTRIAL ESTATE          |
|------------|----------------------------------------------------------------------------------------------------------------------|------------|------------------|-------------------------------------------------------------------|-----------------------------------|
| ARCHITECTS | J ISSUED FOR CLIENT                                                                                                  | 19/05/2022 | Design           | fax. 02 9080 8181                                                 |