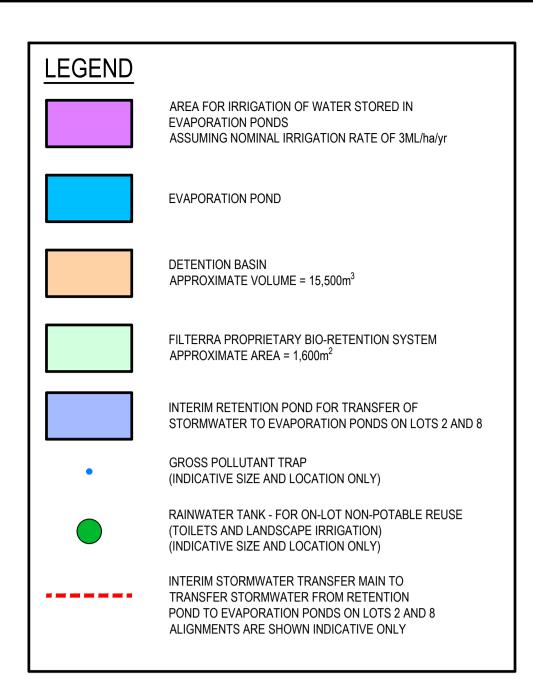

<u>NOTE</u>

THIS PLAN PRESENTS STORMWATER MANAGEMENT MEASURES THAT WILL BE REQUIRED TO SATISFY STORMWATER QUALITY, QUANTITY AND FLOW TARGETS STIPULATED IN THE MAMRE ROAD PRECINCT DCP 2021 FOR THE STAGE 1 DEVELOPMENT.

REFER TO AT&L WATER AND STORMWATER MANAGEMENT REPORT FOR FURTHER DETAILS.

1:2000 @ A1 06-02-23 ISSUED FOR DEVELOPMENT APPLICATION ISSUED FOR DEVELOPMENT APPLICATION 09-12-22 Date Description

OTHER PURPOSE OTHER THAN THAT ORIGINALLY INTENDED WITHOUT THE WRITTEN PERMISSION OF AT&L