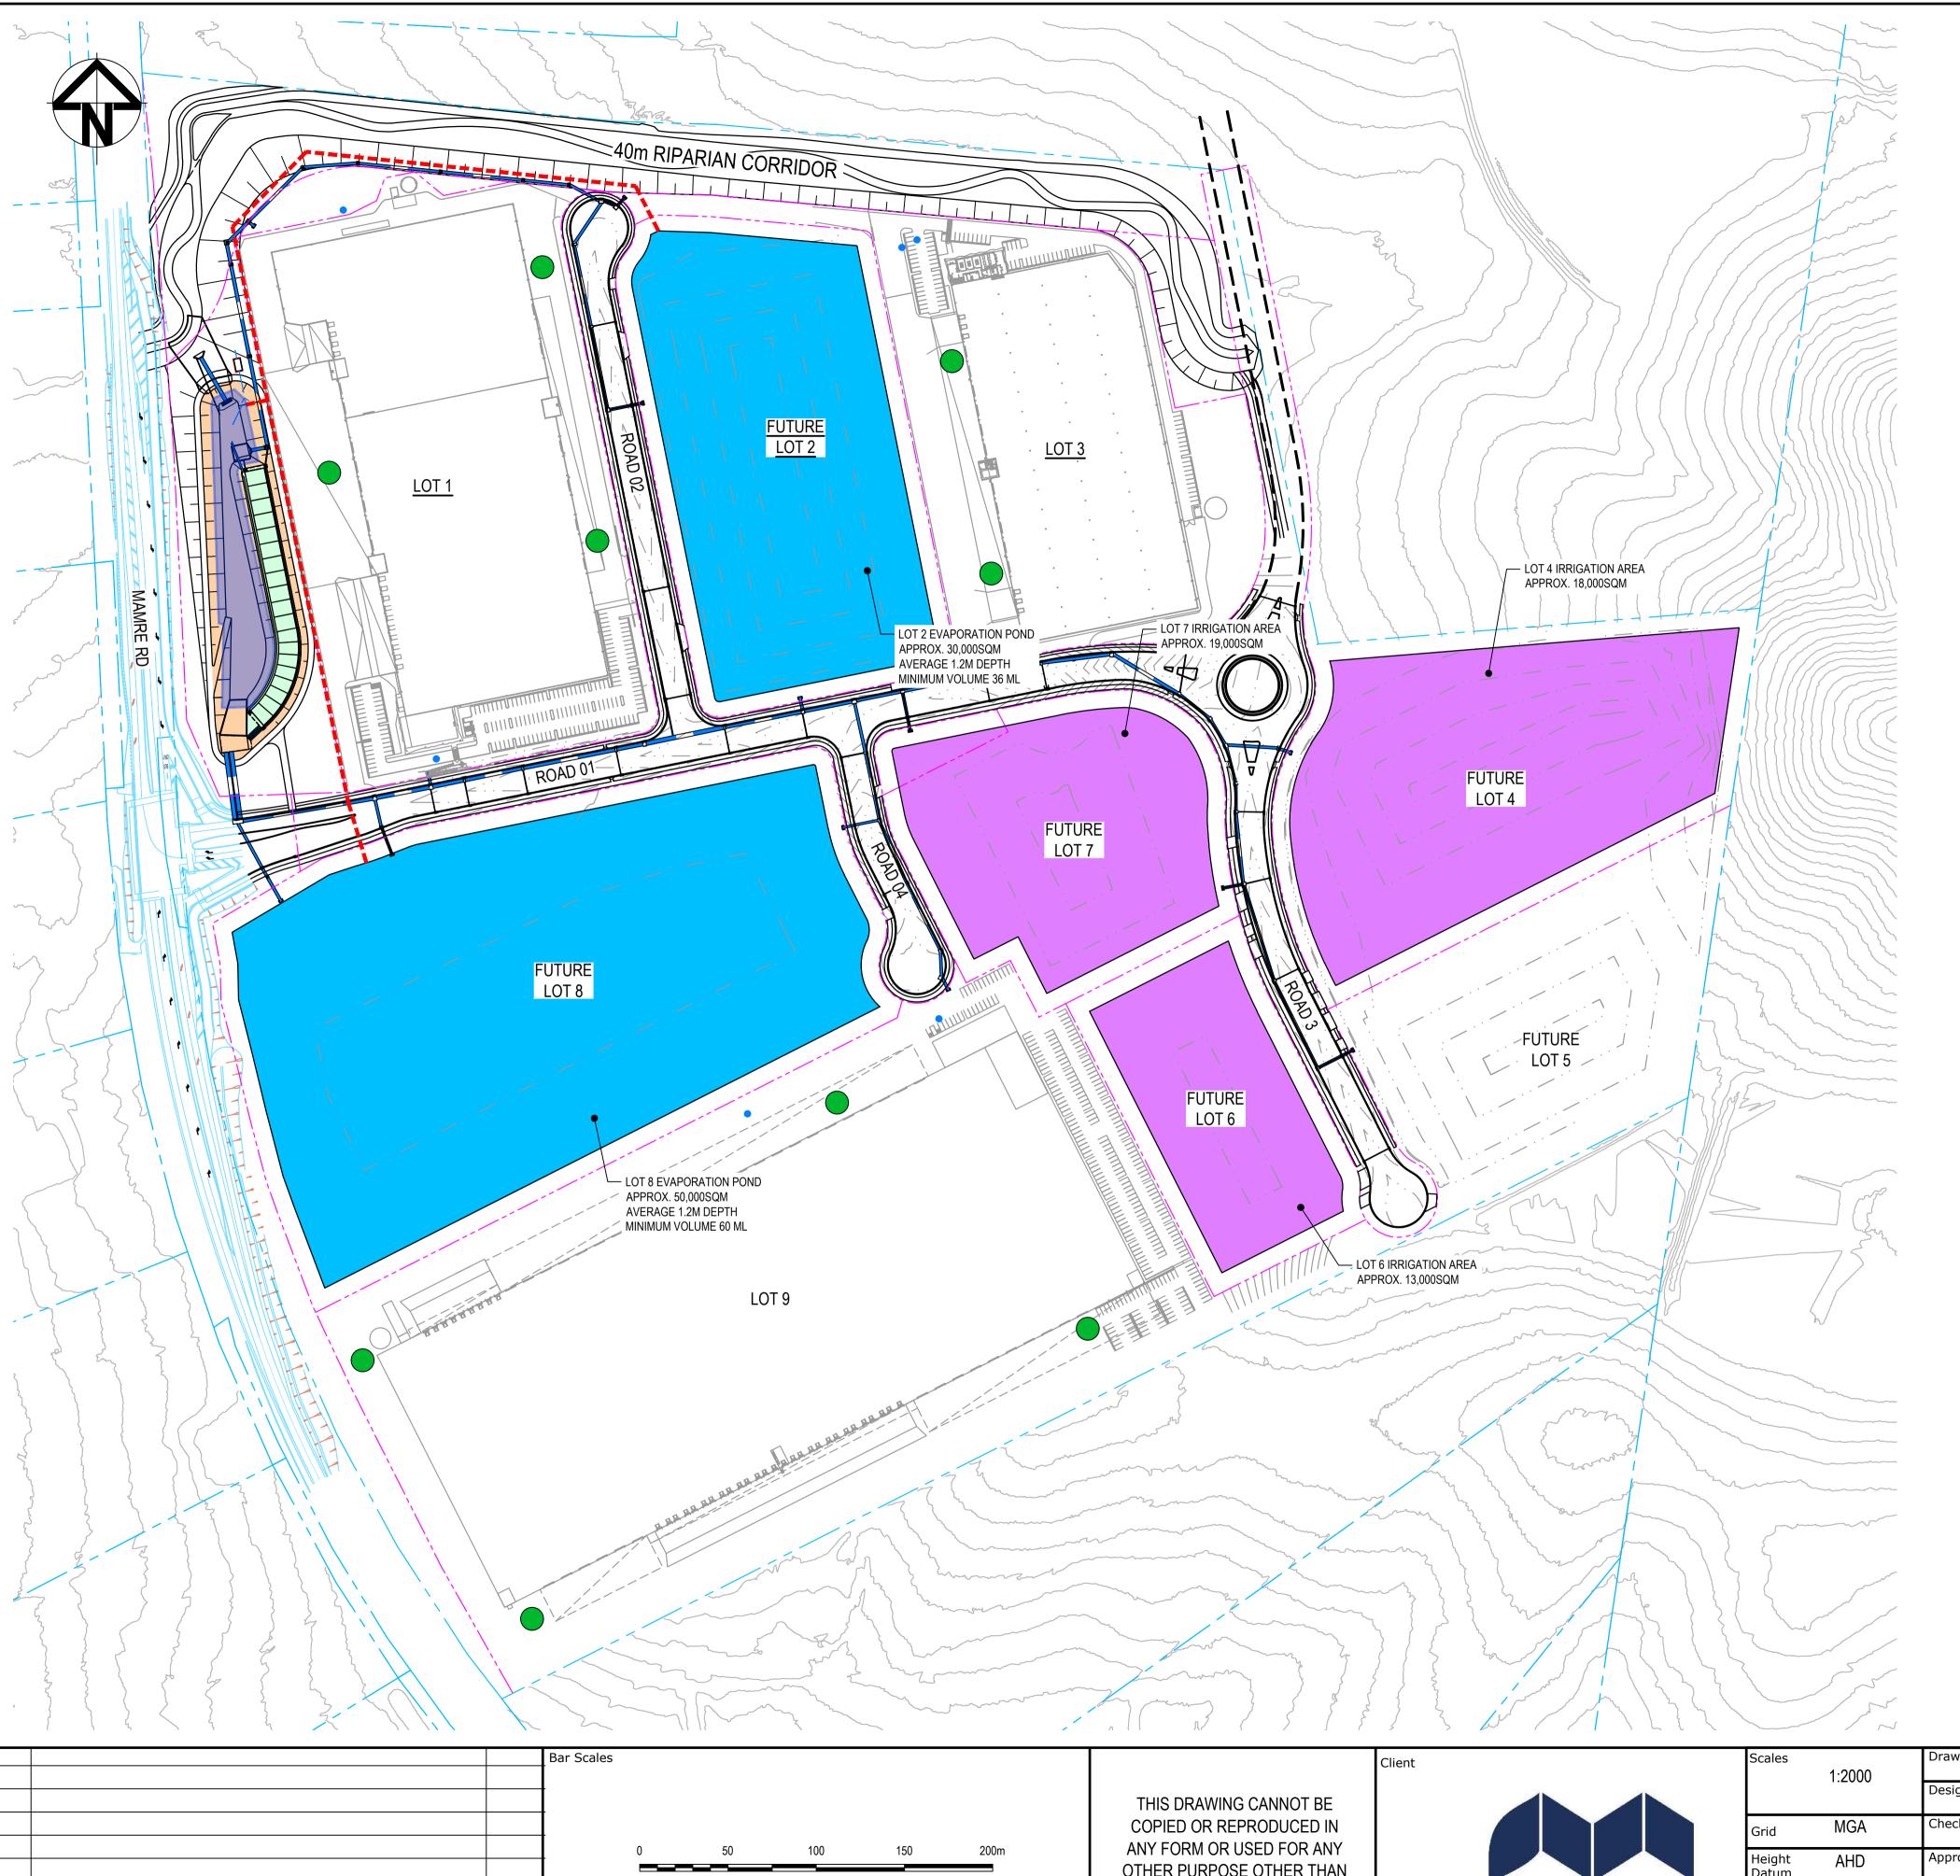

<u>NOTE</u>

THIS PLAN PRESENTS STORMWATER MANAGEMENT MEASURES THAT WILL BE REQUIRED TO SATISFY STORMWATER QUALITY, QUANTITY AND FLOW TARGETS STIPULATED IN THE MAMRE ROAD PRECINCT DCP 2021 FOR THE STAGE 1 DEVELOPMENT.

REFER TO AT&L WATER AND STORMWATER MANAGEMENT REPORT FOR FURTHER DETAILS.

1:2000 @ A1 06-02-23 ISSUED FOR DEVELOPMENT APPLICATION ISSUED FOR DEVELOPMENT APPLICATION 09-12-22 Date Description

OTHER PURPOSE OTHER THAN THAT ORIGINALLY INTENDED WITHOUT THE WRITTEN PERMISSION OF AT&L