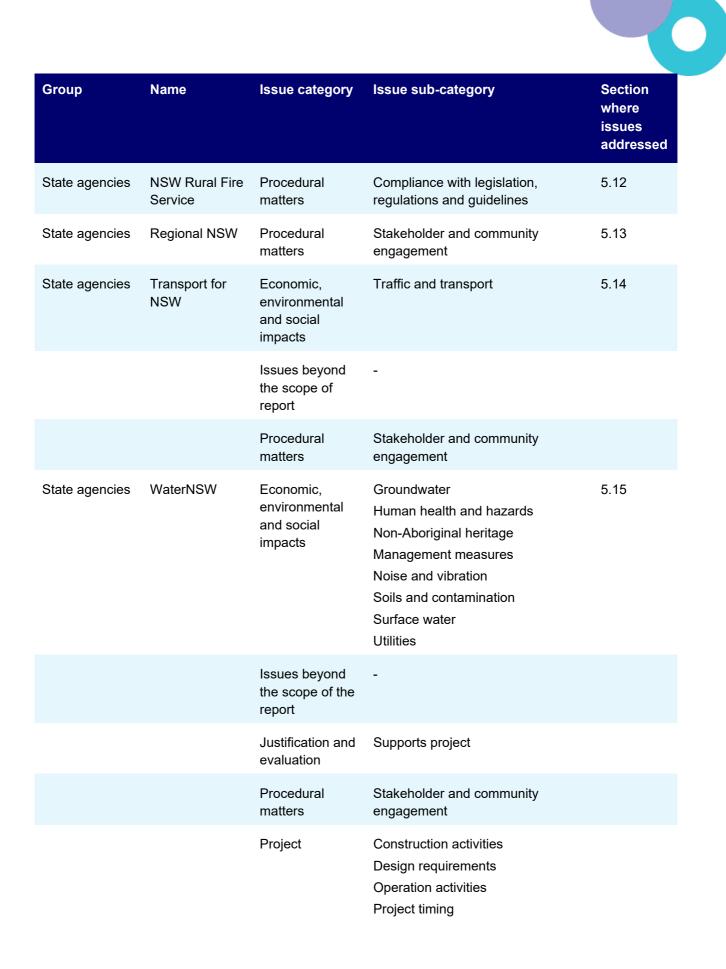

| Group          | Name                                         | Issue category                                      | Issue sub-category                                                                                                                                   | Section<br>where<br>issues<br>addressed |
|----------------|----------------------------------------------|-----------------------------------------------------|------------------------------------------------------------------------------------------------------------------------------------------------------|-----------------------------------------|
| State agencies | Western<br>Parkland City<br>Authority        | Justification and evaluation                        | Supports project                                                                                                                                     | 5.15.9                                  |
| State agencies | Western<br>Sydney<br>Planning<br>Partnership | Procedural<br>matters                               | Compliance with legislation, regulation and guidelines                                                                                               | 5.17                                    |
|                |                                              | Project                                             | Strategic context                                                                                                                                    |                                         |
| Local councils | Canterbury-<br>Bankstown City<br>Council     | Economic,<br>environmental<br>and social<br>impacts | Socio-economics                                                                                                                                      | 6.1                                     |
|                |                                              | Procedural matters                                  | Stakeholder and community engagement                                                                                                                 |                                         |
| Local councils | Fairfield City<br>Council                    | Economic,<br>environmental<br>and social<br>impacts | Groundwater<br>Noise and vibration<br>Socio-economics<br>Terrestrial biodiversity<br>Traffic and transport<br>Utilities<br>Waterways                 | 6.2                                     |
|                |                                              | Justification and evaluation                        | Supports project                                                                                                                                     |                                         |
|                |                                              | Procedural<br>matters                               | Compliance with legislation,<br>regulations and guidelines<br>Stakeholder and community<br>engagement<br>Utility provider<br>procedures/requirements |                                         |
|                |                                              | Project                                             | Construction activities                                                                                                                              |                                         |