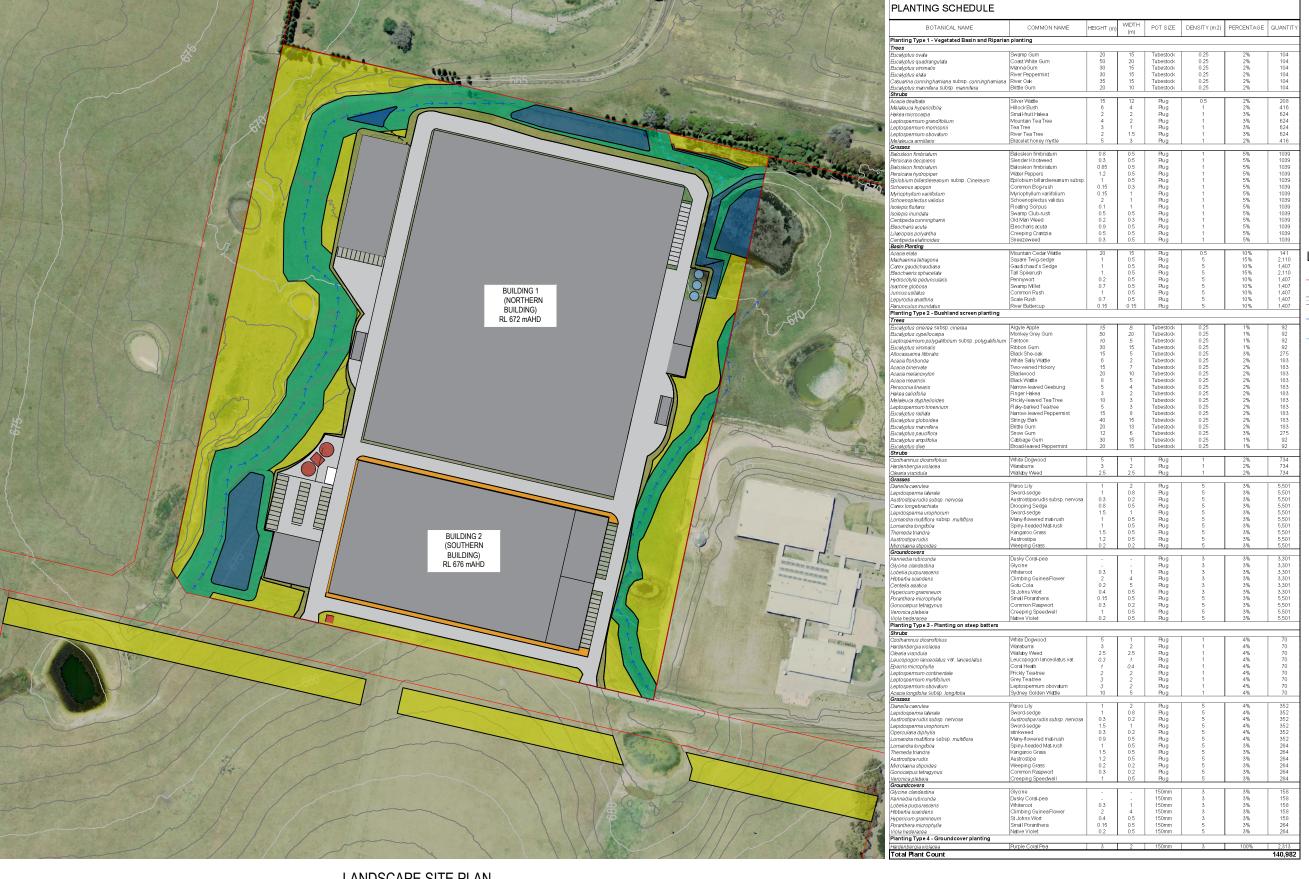

## LEGEND

LOT BOUNDARY

**EXISTING CONTOURS** EXISTING CREEK FLOW

PROPOSED CREEK DIVERSION

BASIN PLANTING

PLANTING TYPE 1 VEGETATED RIPARIAN ZONE

PLANTING TYPE 2 BUSHLAND SCREEN PLANTING

PLANTING TYPE 3 PLANTING ON STEEP BATTERS

> PLANTING TYPE 4 GROUNDCOVER PLANTING

LANDSCAPE SITE PLAN SCALE 1:2000

 
 S.M
 D.G
 29.09.22

 K.P
 D.G
 02.11.21

 Checked
 Approved
 Date
 A PRELIMINARY ISSI Author D.ASTAWA

Designer S. MORGAN Design Check