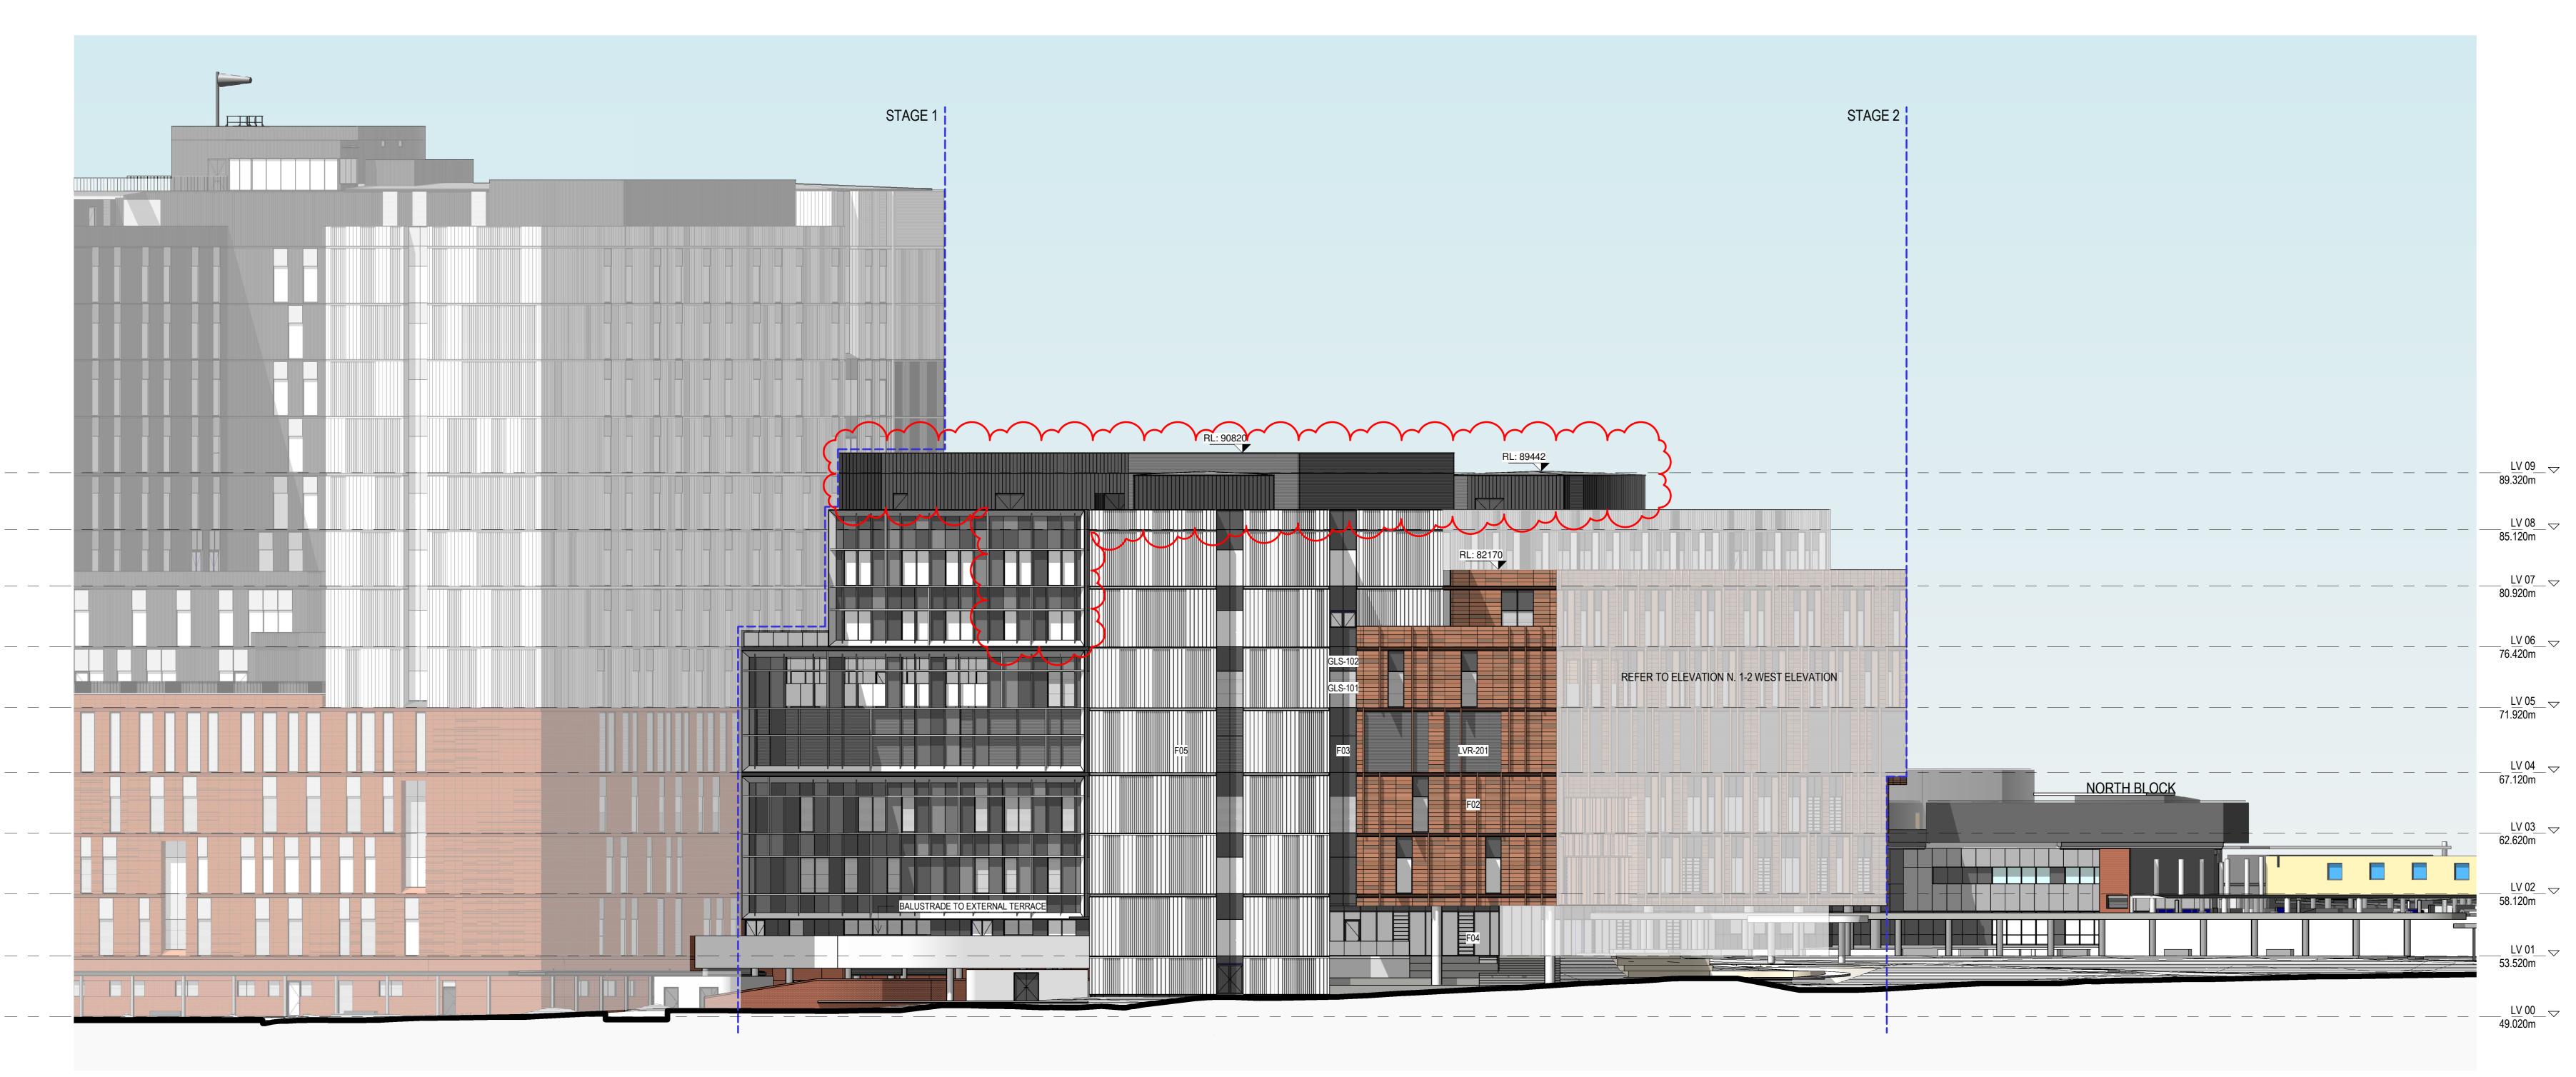

1 FACADE - NORTH ELEVATION - GENERAL ARRANGEMENT

F01 - Natural masonry / brick. Varied format and orientation of units to create texture and visual relief on facade.

F02 - Substrate on Steel Frame with Terracotta (Natural) Tile system. Facade depth varies to create visual relief.

F03 - Window wall system. Mixture transparent glazing panel & colourback glazing depending on location.

F04 - Shopfront glazing system with structural mullions. Operable DGU louvres for mixed mode ventilation.

## F05 - Substrate on Steel Frame prefinished metal cladding. Mixture of "Profile" and "Flat" metal cladding.

F06 - Substrate on Steel Frame prefinished aluminium cassette cladding. Sunshade louvre system integrated.

F07 - Sunshade terracotta louvre system with integrated hook system. F08 - Substrate on Steel Frame prefinished compressed fibre cement cladding. GLS-101 Transparent glazing.GLS-102 Colourback glazing Dark Grey. **LOUVRE TYPES** 

**GLAZING TYPES** 

LVR-201 Horizontal metal louvres - Dark Grey

Telephone +61 2 8297 7200 Facsimile +61 2 8297 7299 www.bvn.com.au

ARCHITECTS REGISTRATION BOARD / NOMINATED ARCHITECTS NSW 9356 NINOTSCHKA TITCHKOSKY 5527 NEIL LOGAN 4937 JAMES GROSE 2709 BRIAN DONOVAN 7115 JULIAN ASHTON 1595 MARK GRIMMER 7053 MATTHEW BLAIR 5528 DAVID KELLY 7151 PHILLIP ROSSINGTON 7439 PETER TITMUSS 10447 ALISON BOUNDS 10705 CATHERINE SKINNER

FACADE ELEVATION -NORTH ELEVATION DRAWING NUMBER NHR-BVN-DRW-ARC-TB2-A0-301