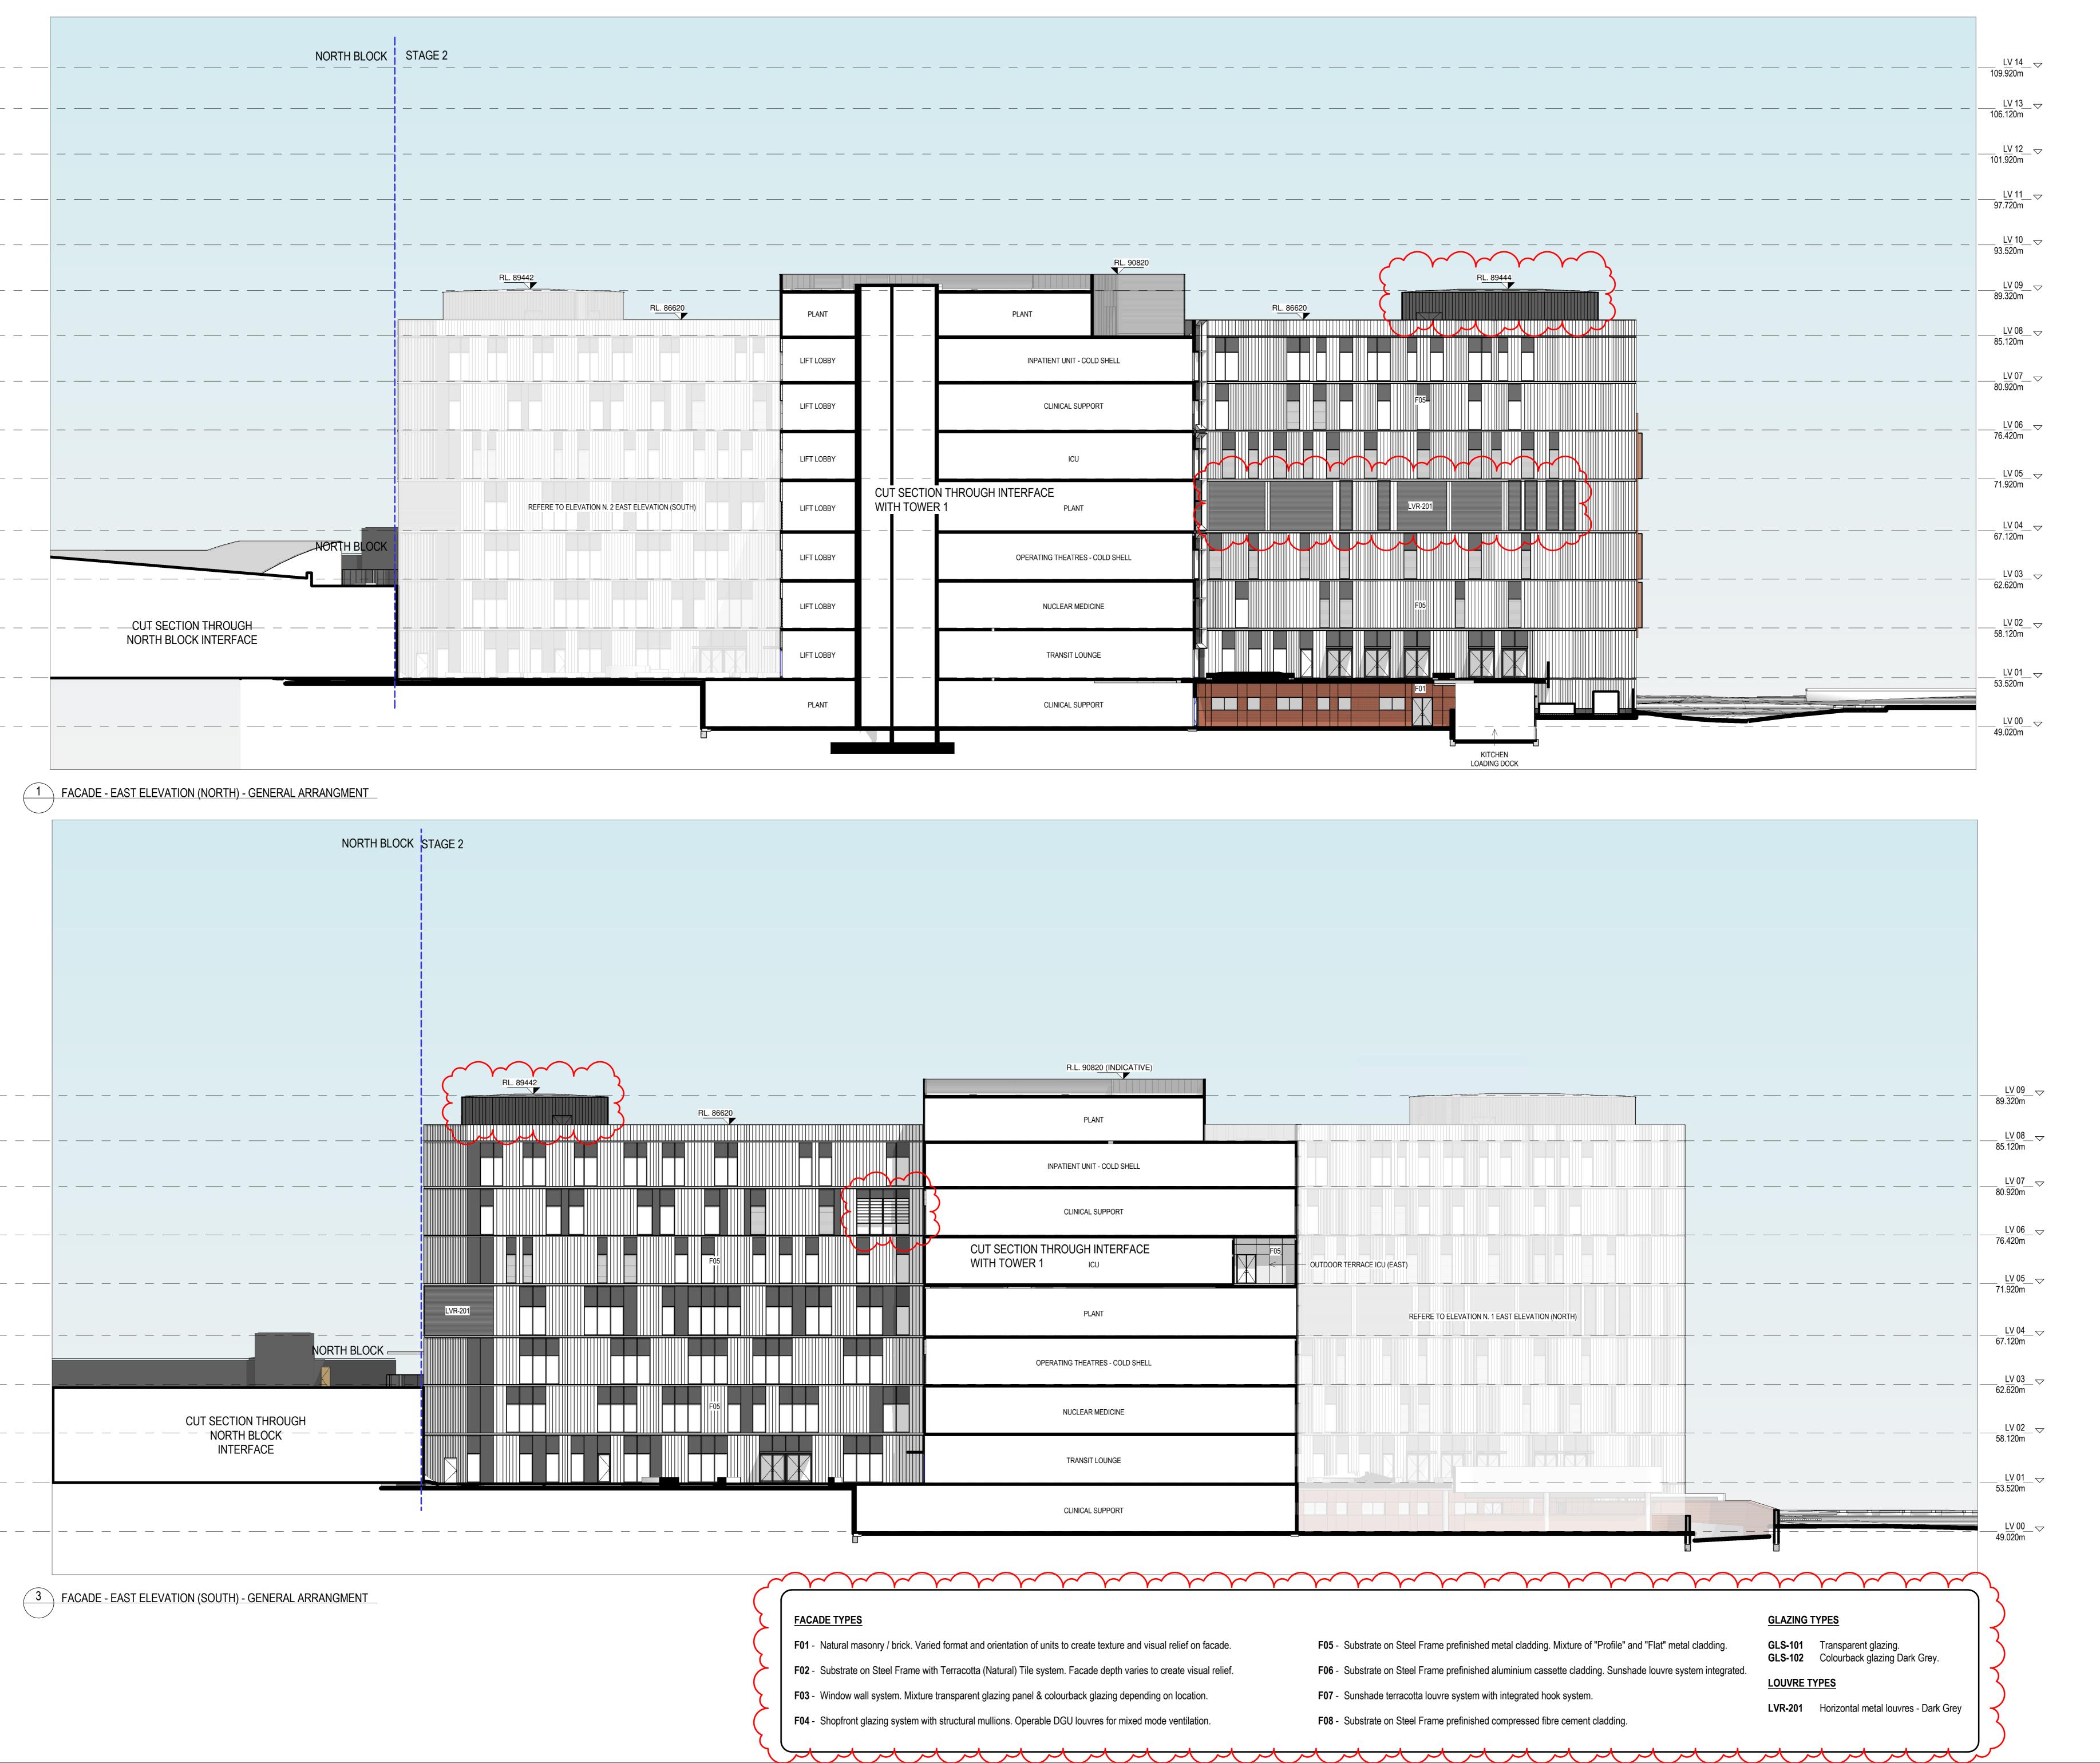

SCALE

1:200 @A0 DO NOT SCALE

0 1000 4000 8000

1:200mm

DRAWN BY: - CHECKED BY: 
DESIGNED BY: - APPROVED BY: 
STATUS

SSDA
DRAWING

A0-304

FACADE ELEVATION EAST ELEVATION