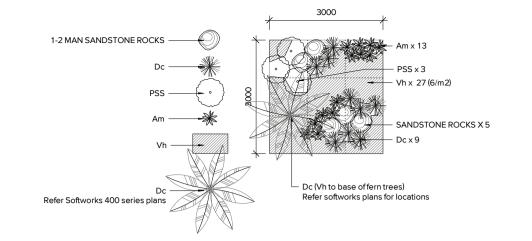

# DESIGN DEVELOPMENT | PLANTING

Cyathea cooperi

6 GB-503 SOUTHERN COURTYARD MATRIX 3

Scleranthus Uniflorus

Cyathea cooperi

Arthropodium milleflorum