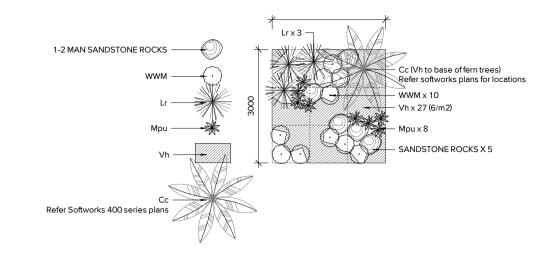

# DESIGN DEVELOPMENT | PLANTING

Cyathea cooperi

6 GB-503 SOUTHERN COURTYARD MATRIX 3

Scleranthus Uniflorus

Cyathea cooperi

Arthropodium milleflorum