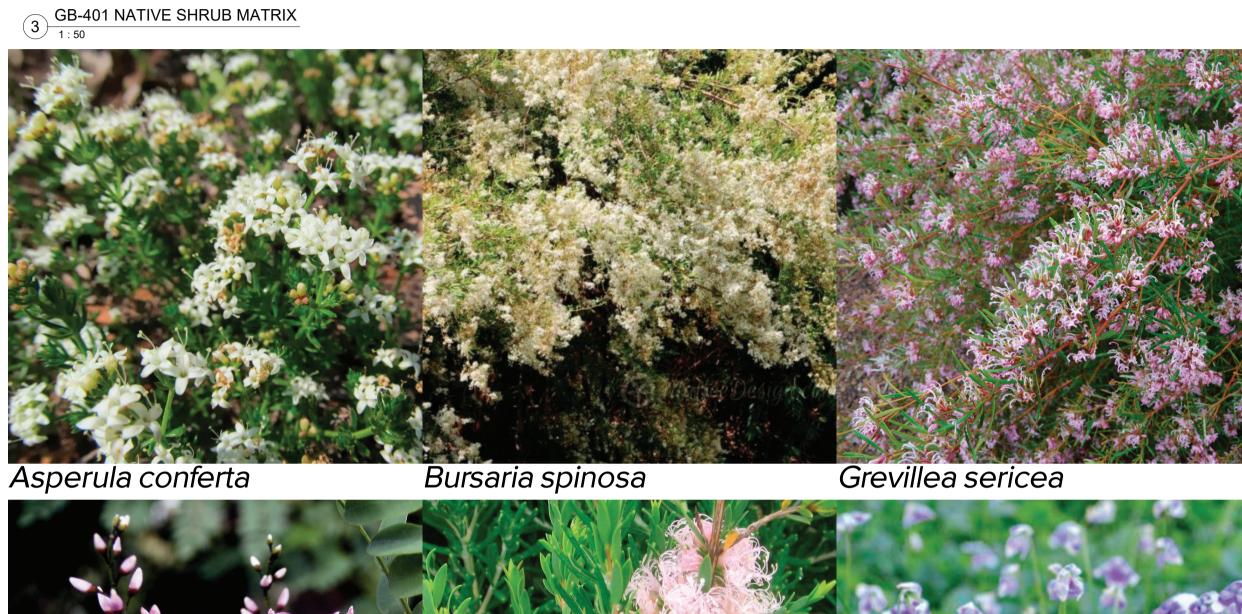

|   |       | NG SCHEDULE                           |                        |              |             |    |    |    |
|---|-------|---------------------------------------|------------------------|--------------|-------------|----|----|----|
|   | TREES |                                       |                        |              |             |    |    |    |
|   |       |                                       |                        |              |             |    |    |    |
| Α | Bc    | Backhousia citriodora                 | Lemon Scented Myrtle   | 10 x 5       | 200L        | 3  | 3  |    |
|   | Cc    | Corymbia citriodora 'Scentuous'       | Lemon Scented Gum      | 7 x 4.5      | 200L        | 6  | 6  |    |
|   | CBO   | Corymbia ficifolia 'Baby Orange'      | Flowering Gum          | 3 x 2-3      | 200L        | 25 | 6  | 19 |
| Α | Cm    | Corymbia maculata                     | Spotted Gum            | 10-25 x 4-10 | 200L        | 64 | 64 |    |
|   | Cc    | Cyathea cooperi                       | Tree Fern              | 5 x 2        | 1.2-2m high | 54 | 54 |    |
|   | Da    | Dicksonia antarctica                  | Soft Tree Fern         | 1.5-15 x 1-2 | 1.2-2m high | 71 | 71 |    |
| Α | Ee    | Eucalyptus amplifolia                 | Cabbage Gum            | 30 x 10      | 100L        | 4  | 4  |    |
| Α | Ecr   | Eucalyptus crebra                     | Narrow Leaved Ironbark | 25 x 15      | 200L        | 3  | 3  |    |
| Α | Efi   | Eucalyptus fibrosa                    | Red Ironbark           | 25 x 15      | 200L        | 2  | 2  |    |
|   | EED   | Eucalyptus leucoxylon 'Euky Dwarf'    | Dwarf SA Blue Gum      | 6 x 5        | 200L        | 13 | 13 |    |
|   | Em    | Eucalyptus microcorys                 | Tallow Wood            | 45 x 25      | 400L        | 7  | 7  |    |
| Α | Emo   | Eucalyptus moluccana                  | Grey Box               | 25 x 15      | 200L        | 9  | 9  |    |
|   | Es    | Eucalyptus saligna                    | Sydney Blue Gum        | 30 x 10      | 400L        | 12 | 12 |    |
| Α | Ete   | Eucalyptus tereticornis               | Forest Red Gum         | 25 x 15      | 200L        | 5  | 5  |    |
|   | Tf    | Terminalia ferdinandiana              | Kakadu Plum            | 4 x 3        | 100L        | 9  | 9  |    |
|   | Wf    | Waterhousia floribunda 'Green Avenue' | Weeping LilyPilly      | 8 x 5        | 200L        | 16 | 16 |    |