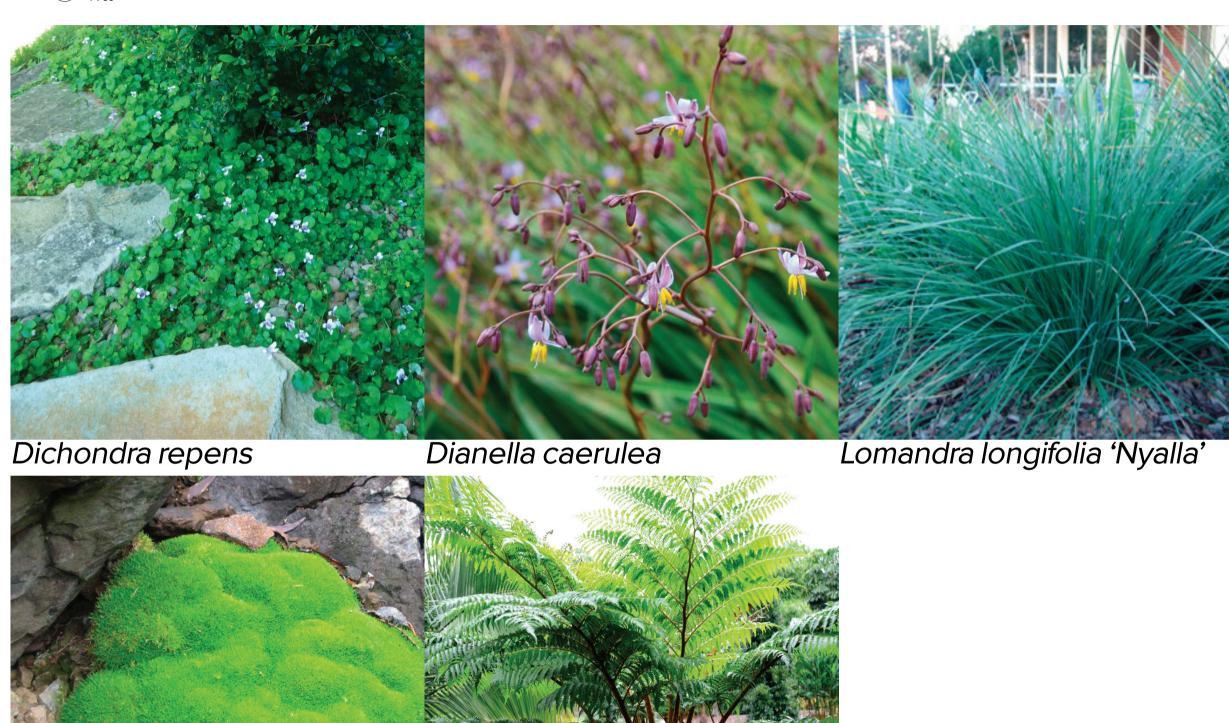

# DESIGN DEVELOPMENT | PLANTING

Cyathea cooperi

6 GB-503 SOUTHERN COURTYARD MATRIX 3

Scleranthus Uniflorus

Cyathea cooperi

Arthropodium milleflorum