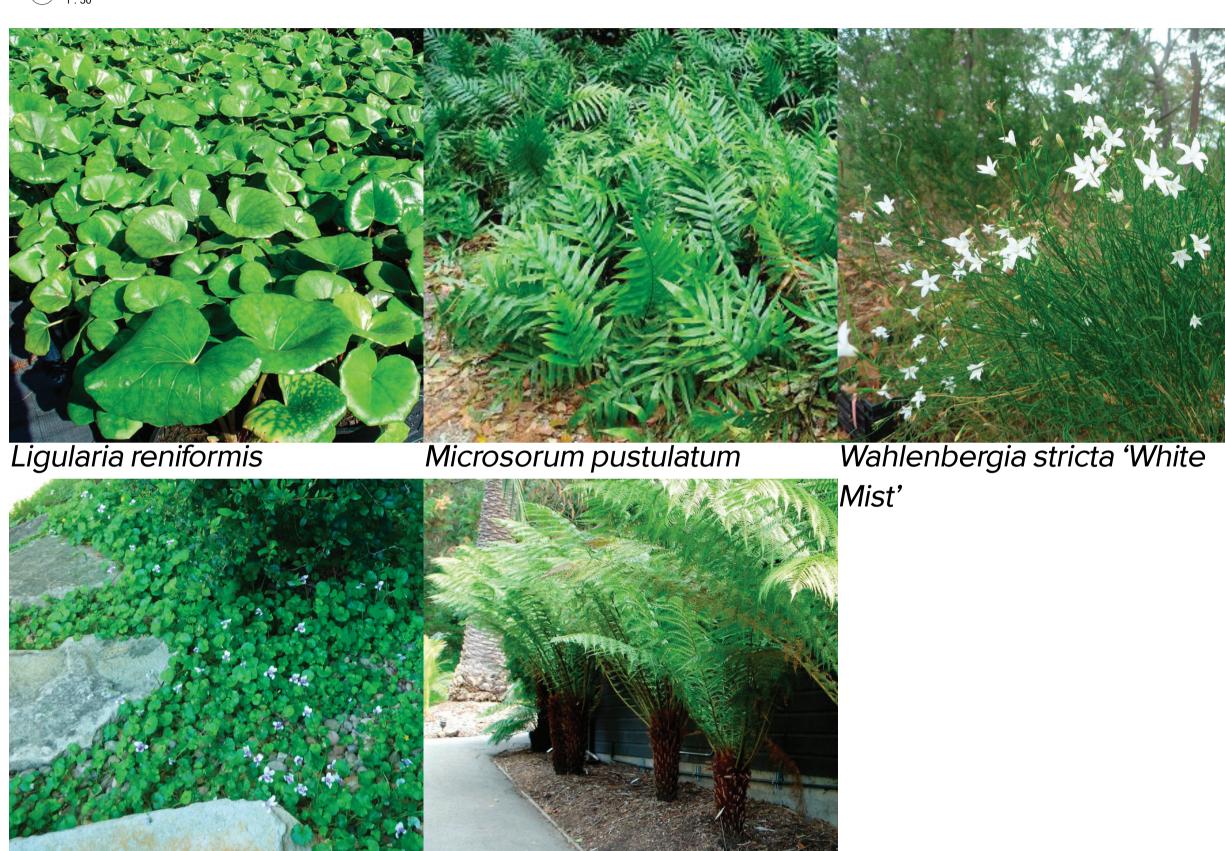

# DESIGN DEVELOPMENT | PLANTING

7 GB-504 SOUTHERN COURTYARD MATRIX 4

Dicksonia antarctica

Viola hederacea

| PLANTING SCHEDULE |                           |        |                                                              |                     |  |  |
|-------------------|---------------------------|--------|--------------------------------------------------------------|---------------------|--|--|
| CODE              | NAME                      | DETAIL | Assembly Code                                                | Area                |  |  |
| GB-101            | TURF                      | 05/671 | Refer Landscape Detail and Specification                     | 806 m <sup>2</sup>  |  |  |
| GB-201            | NATIVE GROUNDCOVER MATRIX | 01/672 | Refer Landscape Detail and Specification                     | 1051 m <sup>2</sup> |  |  |
| GB-301            | NATIVE GRASS MATRIX       | 02/672 | Refer Landscape Detail and Specification                     | 2981 m <sup>2</sup> |  |  |
| GB-401            | NATIVE SHRUB MATRIX       | 03/672 | Refer Landscape Detail and Specification                     | 534 m <sup>2</sup>  |  |  |
| GB-501            | SOUTHERN COURTYARD MIX 1  | 04/672 | Refer Landscape Detail and Specification, Southern courtyard | 244 m <sup>2</sup>  |  |  |
| GB-502            | SOUTHERN COURTYARD MIX 2  | 05/672 | Refer Landscape Detail and Specification, Southern courtyard | 171 m <sup>2</sup>  |  |  |
| GB-503            | SOUTHERN COURTYARD MIX 3  | 06/672 | Refer Landscape Detail and Specification, Southern courtyard | 188 m <sup>2</sup>  |  |  |
| GB-504            | SOUTHERN COURTYARD MIX 4  | 07/672 | Refer Landscape Detail and Specification, Southern courtyard | 271 m <sup>2</sup>  |  |  |
| GB-601            | NATIVE SWALE MATRIX       | 08/672 | Refer Landscape Detail and Specification                     | 564 m <sup>2</sup>  |  |  |
| GB-701            | NATIVE BUSH TUCKER MATRIX | 09/672 | Refer Landscape Detail and Specification                     | 265 m <sup>2</sup>  |  |  |
| GB-801            | Eg - Eremophila glabra    | 03/672 | Refer Landscape Detail and Specification                     | 44 m <sup>2</sup>   |  |  |
| GB-802            | Mp - Myoporum parvifolium | 03/672 | Refer Landscape Detail and Specification                     | 16 m <sup>2</sup>   |  |  |