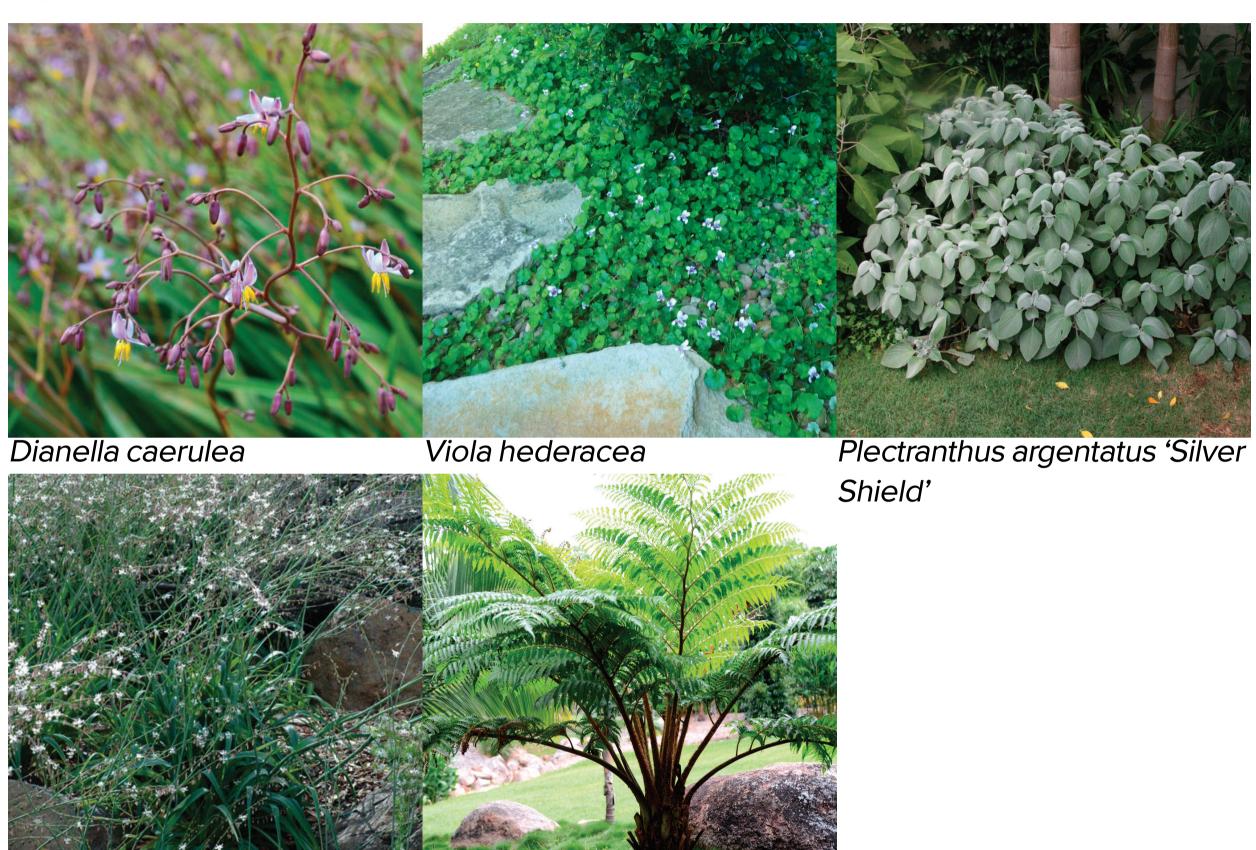

# DESIGN DEVELOPMENT | PLANTING

7 GB-504 SOUTHERN COURTYARD MATRIX 4

Dicksonia antarctica

Viola hederacea

| PLANTING SCHEDULE |                           |        |                                                              |                     |  |  |
|-------------------|---------------------------|--------|--------------------------------------------------------------|---------------------|--|--|
| CODE              | NAME                      | DETAIL | Assembly Code                                                | Area                |  |  |
| GB-101            | TURF                      | 05/671 | Refer Landscape Detail and Specification                     | 806 m <sup>2</sup>  |  |  |
| GB-201            | NATIVE GROUNDCOVER MATRIX | 01/672 | Refer Landscape Detail and Specification                     | 1051 m <sup>2</sup> |  |  |
| GB-301            | NATIVE GRASS MATRIX       | 02/672 | Refer Landscape Detail and Specification                     | 2981 m <sup>2</sup> |  |  |
| GB-401            | NATIVE SHRUB MATRIX       | 03/672 | Refer Landscape Detail and Specification                     | 534 m <sup>2</sup>  |  |  |
| GB-501            | SOUTHERN COURTYARD MIX 1  | 04/672 | Refer Landscape Detail and Specification, Southern courtyard | 244 m <sup>2</sup>  |  |  |
| GB-502            | SOUTHERN COURTYARD MIX 2  | 05/672 | Refer Landscape Detail and Specification, Southern courtyard | 171 m <sup>2</sup>  |  |  |
| GB-503            | SOUTHERN COURTYARD MIX 3  | 06/672 | Refer Landscape Detail and Specification, Southern courtyard | 188 m <sup>2</sup>  |  |  |
| GB-504            | SOUTHERN COURTYARD MIX 4  | 07/672 | Refer Landscape Detail and Specification, Southern courtyard | 271 m <sup>2</sup>  |  |  |
| GB-601            | NATIVE SWALE MATRIX       | 08/672 | Refer Landscape Detail and Specification                     | 564 m <sup>2</sup>  |  |  |
| GB-701            | NATIVE BUSH TUCKER MATRIX | 09/672 | Refer Landscape Detail and Specification                     | 265 m <sup>2</sup>  |  |  |
| GB-801            | Eg - Eremophila glabra    | 03/672 | Refer Landscape Detail and Specification                     | 44 m <sup>2</sup>   |  |  |
| GB-802            | Mp - Myoporum parvifolium | 03/672 | Refer Landscape Detail and Specification                     | 16 m <sup>2</sup>   |  |  |