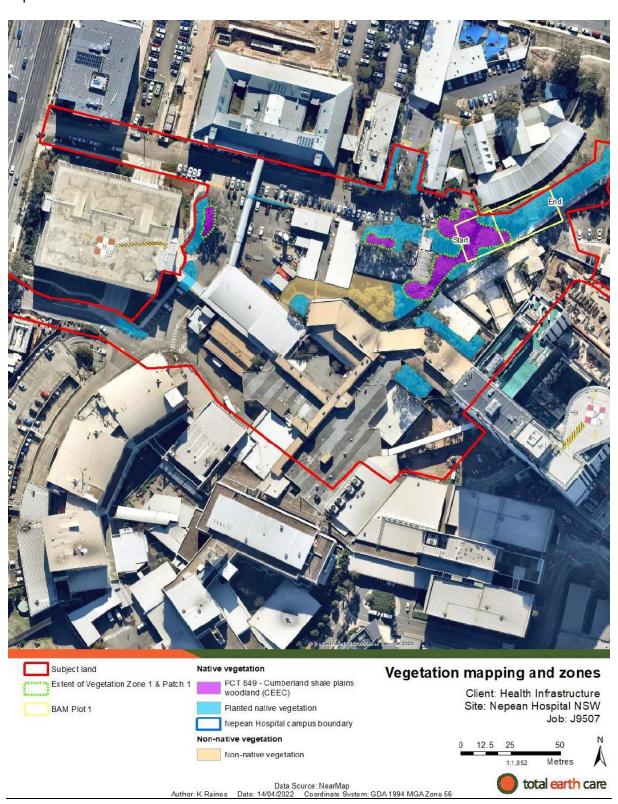

### LANDSCAPING EXTENTS

Stage Two 'soft' landscape areas on site were previously limited to the residual areas around the buildings, roads and carparks.

The areas of significant existing landscaping across the Stage Two area can be seen below in an excerpt from the Biodiversity Development Assessment Report (BDAR) report.

Proposed 'soft' areas will exceed existing 'soft' areas with several large, connected, usable spaces providing not only landscaping, but also amenity for users. Wherever possible the existing landscape areas have been maintained and trees within protected. Canopy cover across the site is also improved through the proposed works.

Refer proposed Stage Two 'soft' landscape area diagram below, illustrating deepsoil landscape planting areas.

Impervious area is captured in the Civil Documentation plans and report, prepared by Acor.

#### **CPW REPLACEMENT**

Arcadia has reviewed the Total Earth Care BDAR and has aligned the revised SSDA proposal with the findings and directions of this report.

We confirm that the species chosen are suitable and aligned with the BDAR. The highlighted species below are Indigenous and identified as key species in the Upper to Mid-Canopy of the Cumberland Plain Woodland Vegetation Community, as captured in the BDAR:

A list of recommendations in the BDAR is included in **Table 6-1. Mitigation and management** measures.

Of specific consideration for the landscape documentation are Clauses B1 and B11. Clause B1 identifies the need for Offsetting the loss of PCT 849 (Cumberland Plain Woodland) across the site. This has been achieved with a large increase in CPW canopy and groundcover proposed. Removal of non-indigenous planting has also contributed to this and will provide a more consistent habitat and character across the campus.