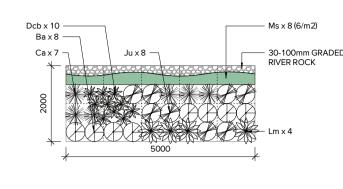

# DESIGN DEVELOPMENT | PLANTING

7 GB-504 SOUTHERN COURTYARD MATRIX 4

Dicksonia antarctica

Viola hederacea

| PLANTING SCHEDULE |                           |        |                                                              |                     |  |  |
|-------------------|---------------------------|--------|--------------------------------------------------------------|---------------------|--|--|
| CODE              | NAME                      | DETAIL | Assembly Code                                                | Area                |  |  |
| GB-101            | TURF                      | 05/671 | Refer Landscape Detail and Specification                     | 806 m <sup>2</sup>  |  |  |
| GB-201            | NATIVE GROUNDCOVER MATRIX | 01/672 | Refer Landscape Detail and Specification                     | 1051 m <sup>2</sup> |  |  |
| GB-301            | NATIVE GRASS MATRIX       | 02/672 | Refer Landscape Detail and Specification                     | 2981 m <sup>2</sup> |  |  |
| GB-401            | NATIVE SHRUB MATRIX       | 03/672 | Refer Landscape Detail and Specification                     | 534 m <sup>2</sup>  |  |  |
| GB-501            | SOUTHERN COURTYARD MIX 1  | 04/672 | Refer Landscape Detail and Specification, Southern courtyard | 244 m <sup>2</sup>  |  |  |
| GB-502            | SOUTHERN COURTYARD MIX 2  | 05/672 | Refer Landscape Detail and Specification, Southern courtyard | 171 m <sup>2</sup>  |  |  |
| GB-503            | SOUTHERN COURTYARD MIX 3  | 06/672 | Refer Landscape Detail and Specification, Southern courtyard | 188 m <sup>2</sup>  |  |  |
| GB-504            | SOUTHERN COURTYARD MIX 4  | 07/672 | Refer Landscape Detail and Specification, Southern courtyard | 271 m <sup>2</sup>  |  |  |
| GB-601            | NATIVE SWALE MATRIX       | 08/672 | Refer Landscape Detail and Specification                     | 564 m <sup>2</sup>  |  |  |
| GB-701            | NATIVE BUSH TUCKER MATRIX | 09/672 | Refer Landscape Detail and Specification                     | 265 m <sup>2</sup>  |  |  |
| GB-801            | Eg - Eremophila glabra    | 03/672 | Refer Landscape Detail and Specification                     | 44 m <sup>2</sup>   |  |  |
| GB-802            | Mp - Myoporum parvifolium | 03/672 | Refer Landscape Detail and Specification                     | 16 m <sup>2</sup>   |  |  |