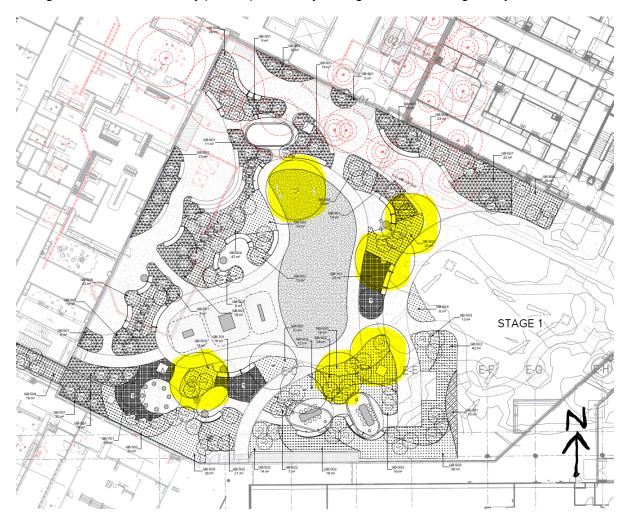

### **SOUTHERN COURTYARD**

The planting strategy has been more clearly detailed to illustrate the species and distribution across the space. Species selected are suitable for the various microclimatic zones created by the new building works.

In places, the microclimate will reflect that of the deep shaded valleys of the Blue Mountains as a reference point. A range of shade loving ferns, shrubs and groundcovers will provide a lush outlook from the many vantage points around the courtyard. Refer attached LAN\_01.

In the areas of the courtyard that will receive more consistent sunlight, we have placed taller Cumberland Plain Eucalypt canopy trees. These plantings complement and expand the Stage One planting character and strategy already installed.

Given their mature heights, the canopies of these specimens will have access to far more sunlight than the understorey plants, particularly during the late morning / early afternoon.