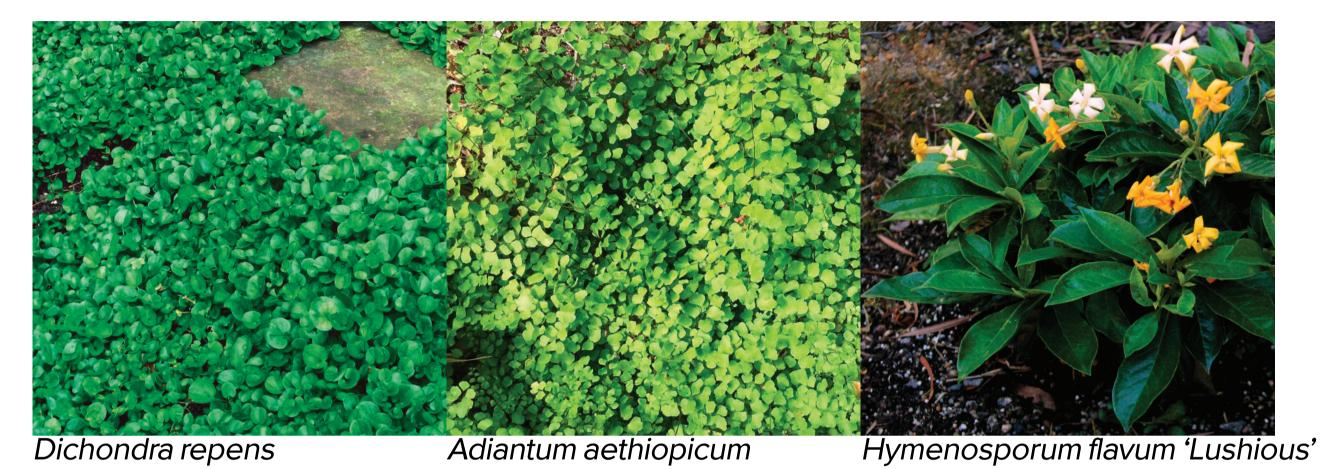

### **SOUTHERN COURTYARD**

The planting strategy has been more clearly detailed to illustrate the species and distribution across the space. Species selected are suitable for the various microclimatic zones created by the new building works.

In places, the microclimate will reflect that of the deep shaded valleys of the Blue Mountains as a reference point. A range of shade loving ferns, shrubs and groundcovers will provide a lush outlook from the many vantage points around the courtyard. Refer attached LAN\_01.

# **DESIGN DEVELOPMENT | PLANTING**

Asplenium australasicum

Dicksonia antarctica