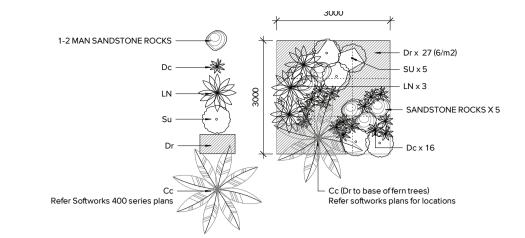

# DESIGN DEVELOPMENT | PLANTING

7 GB-504 SOUTHERN COURTYARD MATRIX 4

Dicksonia antarctica

Viola hederacea

| PLANTING SCHEDULE |                           |        |                                                              |                     |  |  |
|-------------------|---------------------------|--------|--------------------------------------------------------------|---------------------|--|--|
| CODE              | NAME                      | DETAIL | Assembly Code                                                | Area                |  |  |
| GB-101            | TURF                      | 05/671 | Refer Landscape Detail and Specification                     | 806 m <sup>2</sup>  |  |  |
| GB-201            | NATIVE GROUNDCOVER MATRIX | 01/672 | Refer Landscape Detail and Specification                     | 1051 m <sup>2</sup> |  |  |
| GB-301            | NATIVE GRASS MATRIX       | 02/672 | Refer Landscape Detail and Specification                     | 2981 m <sup>2</sup> |  |  |
| GB-401            | NATIVE SHRUB MATRIX       | 03/672 | Refer Landscape Detail and Specification                     | 534 m <sup>2</sup>  |  |  |
| GB-501            | SOUTHERN COURTYARD MIX 1  | 04/672 | Refer Landscape Detail and Specification, Southern courtyard | 244 m <sup>2</sup>  |  |  |
| GB-502            | SOUTHERN COURTYARD MIX 2  | 05/672 | Refer Landscape Detail and Specification, Southern courtyard | 171 m <sup>2</sup>  |  |  |
| GB-503            | SOUTHERN COURTYARD MIX 3  | 06/672 | Refer Landscape Detail and Specification, Southern courtyard | 188 m <sup>2</sup>  |  |  |
| GB-504            | SOUTHERN COURTYARD MIX 4  | 07/672 | Refer Landscape Detail and Specification, Southern courtyard | 271 m <sup>2</sup>  |  |  |
| GB-601            | NATIVE SWALE MATRIX       | 08/672 | Refer Landscape Detail and Specification                     | 564 m <sup>2</sup>  |  |  |
| GB-701            | NATIVE BUSH TUCKER MATRIX | 09/672 | Refer Landscape Detail and Specification                     | 265 m <sup>2</sup>  |  |  |
| GB-801            | Eg - Eremophila glabra    | 03/672 | Refer Landscape Detail and Specification                     | 44 m <sup>2</sup>   |  |  |
| GB-802            | Mp - Myoporum parvifolium | 03/672 | Refer Landscape Detail and Specification                     | 16 m <sup>2</sup>   |  |  |