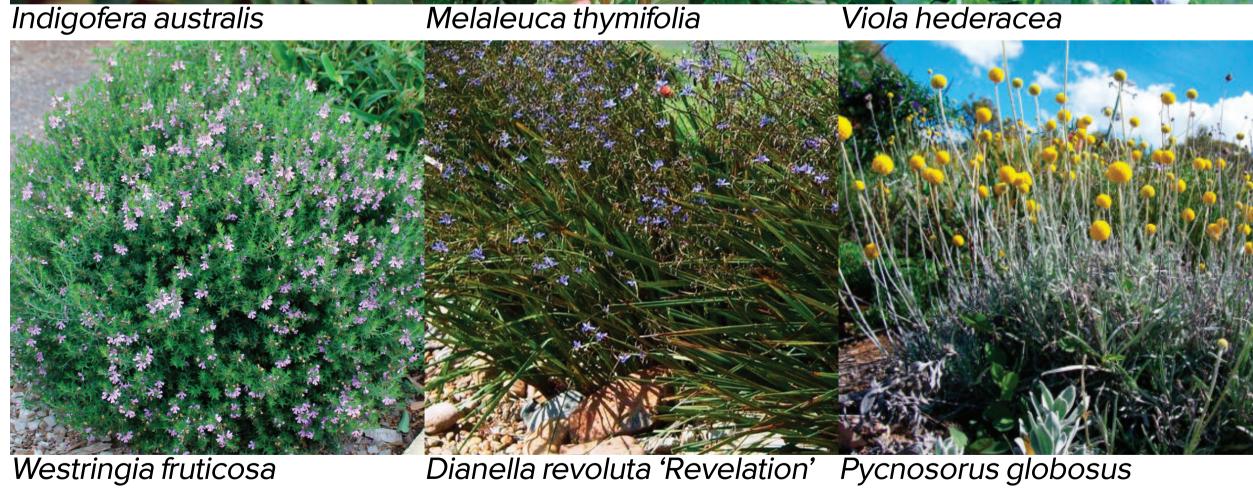

### **SOUTHERN COURTYARD**

The planting strategy has been more clearly detailed to illustrate the species and distribution across the space. Species selected are suitable for the various microclimatic zones created by the new building works.

In places, the microclimate will reflect that of the deep shaded valleys of the Blue Mountains as a reference point. A range of shade loving ferns, shrubs and groundcovers will provide a lush outlook from the many vantage points around the courtyard. Refer attached LAN\_01.

In the areas of the courtyard that will receive more consistent sunlight, we have placed taller Cumberland Plain Eucalypt canopy trees. These plantings complement and expand the Stage One planting character and strategy already installed.