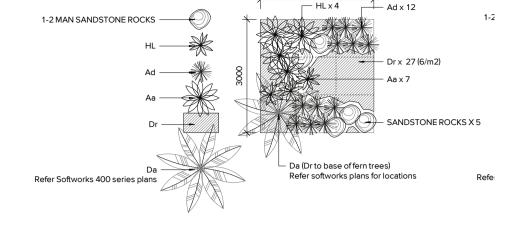

### **SOUTHERN COURTYARD**

The planting strategy has been more clearly detailed to illustrate the species and distribution across the space. Species selected are suitable for the various microclimatic zones created by the new building works.

In places, the microclimate will reflect that of the deep shaded valleys of the Blue Mountains as a reference point. A range of shade loving ferns, shrubs and groundcovers will provide a lush outlook from the many vantage points around the courtyard. Refer attached LAN\_01.