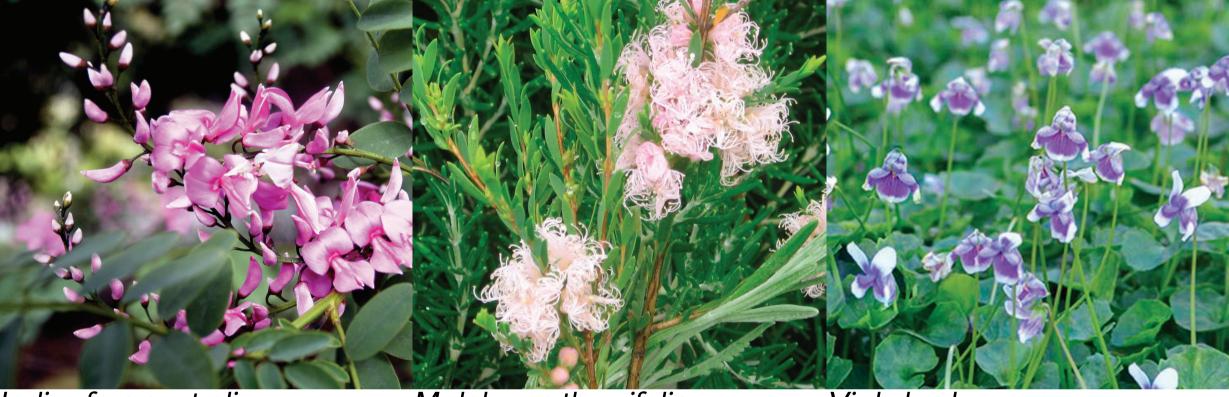

### **SOUTHERN COURTYARD**

The planting strategy has been more clearly detailed to illustrate the species and distribution across the space. Species selected are suitable for the various microclimatic zones created by the new building works.

In places, the microclimate will reflect that of the deep shaded valleys of the Blue Mountains as a reference point. A range of shade loving ferns, shrubs and groundcovers will provide a lush outlook from the many vantage points around the courtyard. Refer attached LAN\_01.

In the areas of the courtyard that will receive more consistent sunlight, we have placed taller Cumberland Plain Eucalypt canopy trees. These plantings complement and expand the Stage One planting character and strategy already installed.