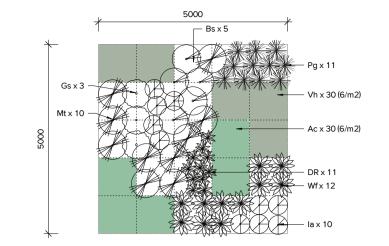

|   |       | NG SCHEDULE                           |                        |              |             |    |    |    |
|---|-------|---------------------------------------|------------------------|--------------|-------------|----|----|----|
|   | TREES |                                       |                        |              |             |    |    |    |
|   |       |                                       |                        |              |             |    |    |    |
| Α | Bc    | Backhousia citriodora                 | Lemon Scented Myrtle   | 10 x 5       | 200L        | 3  | 3  |    |
|   | Cc    | Corymbia citriodora 'Scentuous'       | Lemon Scented Gum      | 7 x 4.5      | 200L        | 6  | 6  |    |
|   | CBO   | Corymbia ficifolia 'Baby Orange'      | Flowering Gum          | 3 x 2-3      | 200L        | 25 | 6  | 19 |
| Α | Cm    | Corymbia maculata                     | Spotted Gum            | 10-25 x 4-10 | 200L        | 64 | 64 |    |
|   | Cc    | Cyathea cooperi                       | Tree Fern              | 5 x 2        | 1.2-2m high | 54 | 54 |    |
|   | Da    | Dicksonia antarctica                  | Soft Tree Fern         | 1.5-15 x 1-2 | 1.2-2m high | 71 | 71 |    |
| Α | Ee    | Eucalyptus amplifolia                 | Cabbage Gum            | 30 x 10      | 100L        | 4  | 4  |    |
| Α | Ecr   | Eucalyptus crebra                     | Narrow Leaved Ironbark | 25 x 15      | 200L        | 3  | 3  |    |
| Α | Efi   | Eucalyptus fibrosa                    | Red Ironbark           | 25 x 15      | 200L        | 2  | 2  |    |
|   | EED   | Eucalyptus leucoxylon 'Euky Dwarf'    | Dwarf SA Blue Gum      | 6 x 5        | 200L        | 13 | 13 |    |
|   | Em    | Eucalyptus microcorys                 | Tallow Wood            | 45 x 25      | 400L        | 7  | 7  |    |
| Α | Emo   | Eucalyptus moluccana                  | Grey Box               | 25 x 15      | 200L        | 9  | 9  |    |
|   | Es    | Eucalyptus saligna                    | Sydney Blue Gum        | 30 x 10      | 400L        | 12 | 12 |    |
| Α | Ete   | Eucalyptus tereticornis               | Forest Red Gum         | 25 x 15      | 200L        | 5  | 5  |    |
|   | Tf    | Terminalia ferdinandiana              | Kakadu Plum            | 4 x 3        | 100L        | 9  | 9  |    |
|   | Wf    | Waterhousia floribunda 'Green Avenue' | Weeping LilyPilly      | 8 x 5        | 200L        | 16 | 16 |    |