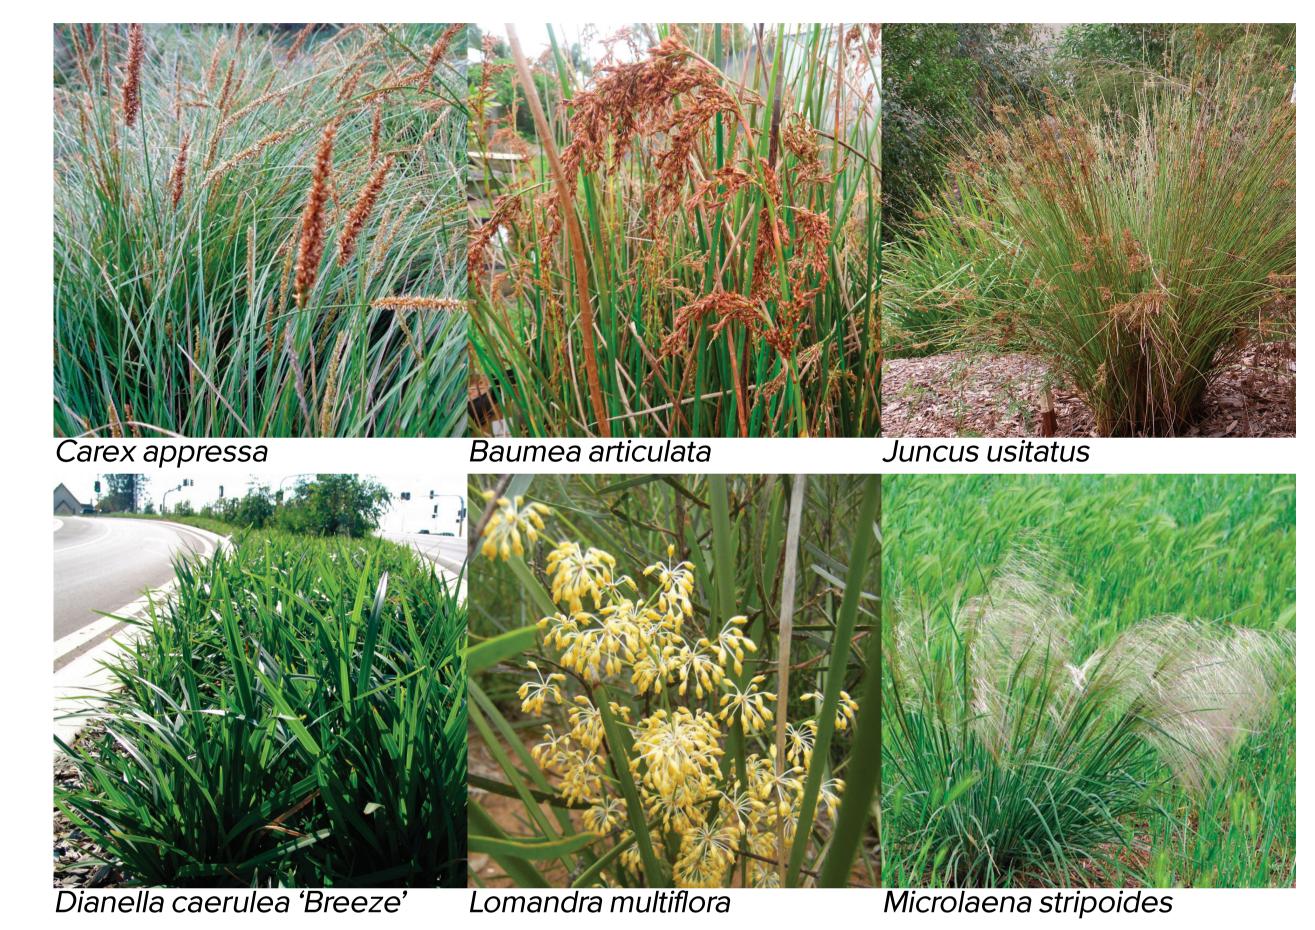

### **SOUTHERN COURTYARD**

The planting strategy has been more clearly detailed to illustrate the species and distribution across the space. Species selected are suitable for the various microclimatic zones created by the new building works.

In places, the microclimate will reflect that of the deep shaded valleys of the Blue Mountains as a reference point. A range of shade loving ferns, shrubs and groundcovers will provide a lush outlook from the many vantage points around the courtyard. Refer attached LAN\_01.

In the areas of the courtyard that will receive more consistent sunlight, we have placed taller Cumberland Plain Eucalypt canopy trees. These plantings complement and expand the Stage One planting character and strategy already installed.

Given their mature heights, the canopies of these specimens will have access to far more sunlight than the understorey plants, particularly during the late morning / early afternoon.