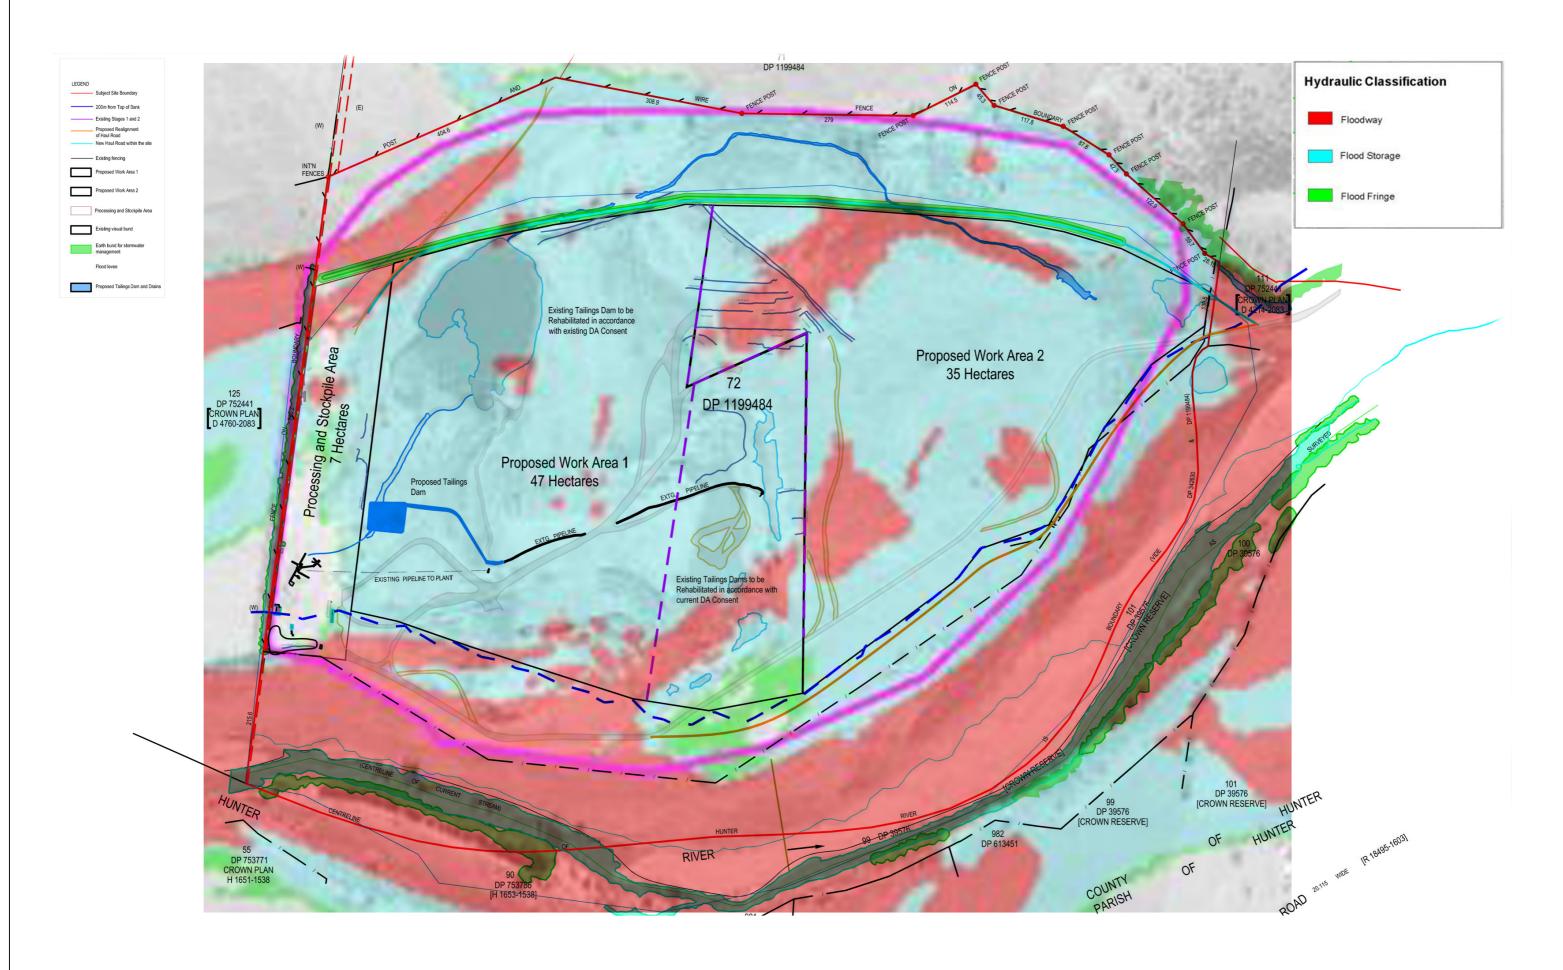

|          |            |                 | . All rights reserved. Hunter Development Brokerage Pty Ltd advises that this document and all information contained therein is protected by copyright under the Australian                                                                                                    | dvises that this document under the Australian | Maitland NSW 2320<br>T: 02 4933 6682 | AG                        | 17 March 2022             | PROJECT NAME Dalswinton Quarry Expansion |
|----------|------------|-----------------|--------------------------------------------------------------------------------------------------------------------------------------------------------------------------------------------------------------------------------------------------------------------------------|------------------------------------------------|--------------------------------------|---------------------------|---------------------------|------------------------------------------|
|          |            |                 | Copyright Act 1968. Reproduction of this document in part or whole and/or use without the written permission from  Hunter Development Brokerage Pty Ltd constitutes a breach of copyright. The document may only be used for the purposes for which it was commissioned and in | <b></b> ♦ hdb                                  |                                      | FILE REF<br>19/047        | REVISION A                | Rosebrook Sand and Gravel Pty Ltd        |
|          | 17/03/2022 | 1% AEP Floodway | accordance with the Terms of engagement for the commission. Any reference to the document must include the document in its entirety and also inder reference to Hunter Development Brokerage Pty Ltd.                                                                          | planning > design > development                |                                      | N/A DRAWING NUMBER 19/047 | PLAN NAME 1% AEP Floodway |                                          |
| REVISION |            | AMENDMENT       | FILE PATH:                                                                                                                                                                                                                                                                     |                                                |                                      |                           | 19/047                    | ,,                                       |