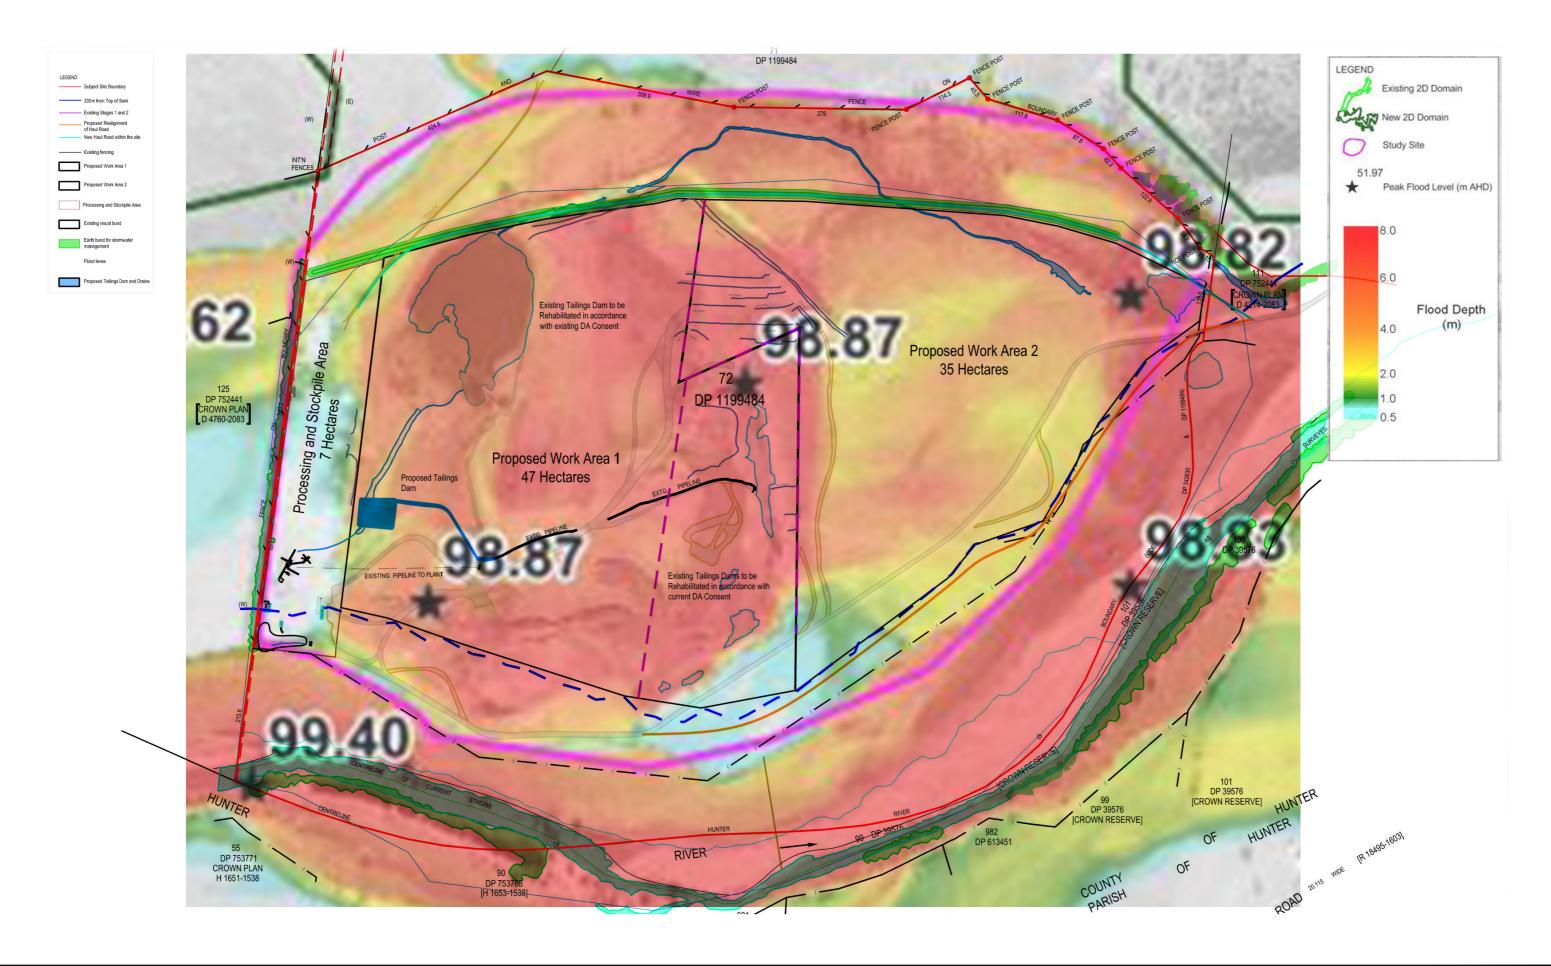

|    |          |            |                    |                    | ghts reserved. Hunter Development Brokerage Pty Ltd advises that this document<br>all information contained therein is protected by copyright under the Australian                                                                                                                                                                                                                                                                                                                     |   | P                               | O Box 40 Maitland NSW 2320                                                                               | AG        | 17 March 2022  | PROJECT NAME Dalswinton Quarry Expansion |
|----|----------|------------|--------------------|--------------------|----------------------------------------------------------------------------------------------------------------------------------------------------------------------------------------------------------------------------------------------------------------------------------------------------------------------------------------------------------------------------------------------------------------------------------------------------------------------------------------|---|---------------------------------|----------------------------------------------------------------------------------------------------------|-----------|----------------|------------------------------------------|
|    |          |            |                    | the writ<br>Hunter | Copyright Act 1968. Reproduction of this document in part or whole and/or use without the written permission from  Hunter Development Brokerage Pty Ltd constitutes a breach of copyright. The document may only be used for the purposes for which it was commissioned and in accordance with the Terms of engagement for the commission. Any reference to the document must include the document in its entirety and also include reference to Hunter Development Brokerage Pty Ltd. | 4 | planning > design > development | 1st Floor, 44 Church Street<br>Maitland NSW 2320<br>T: 02 4933 6682<br>F: 02 4933 6683<br>www.hdb.com.au | 19/047    | REVISION<br>A  | CLIENT Rosebrook Sand and Gravel Pty Ltd |
| А  |          | 17/03/2022 | 1% AEP Flood Level | accord:<br>docum   |                                                                                                                                                                                                                                                                                                                                                                                                                                                                                        |   |                                 |                                                                                                          | SCALE N/A | DRAWING NUMBER | 1% AEP Flood Level                       |
| RE | /ISION I | DATE       | AMENDMENT          | FILE PATH:         |                                                                                                                                                                                                                                                                                                                                                                                                                                                                                        |   |                                 | www.flub.com.au                                                                                          |           |                |                                          |