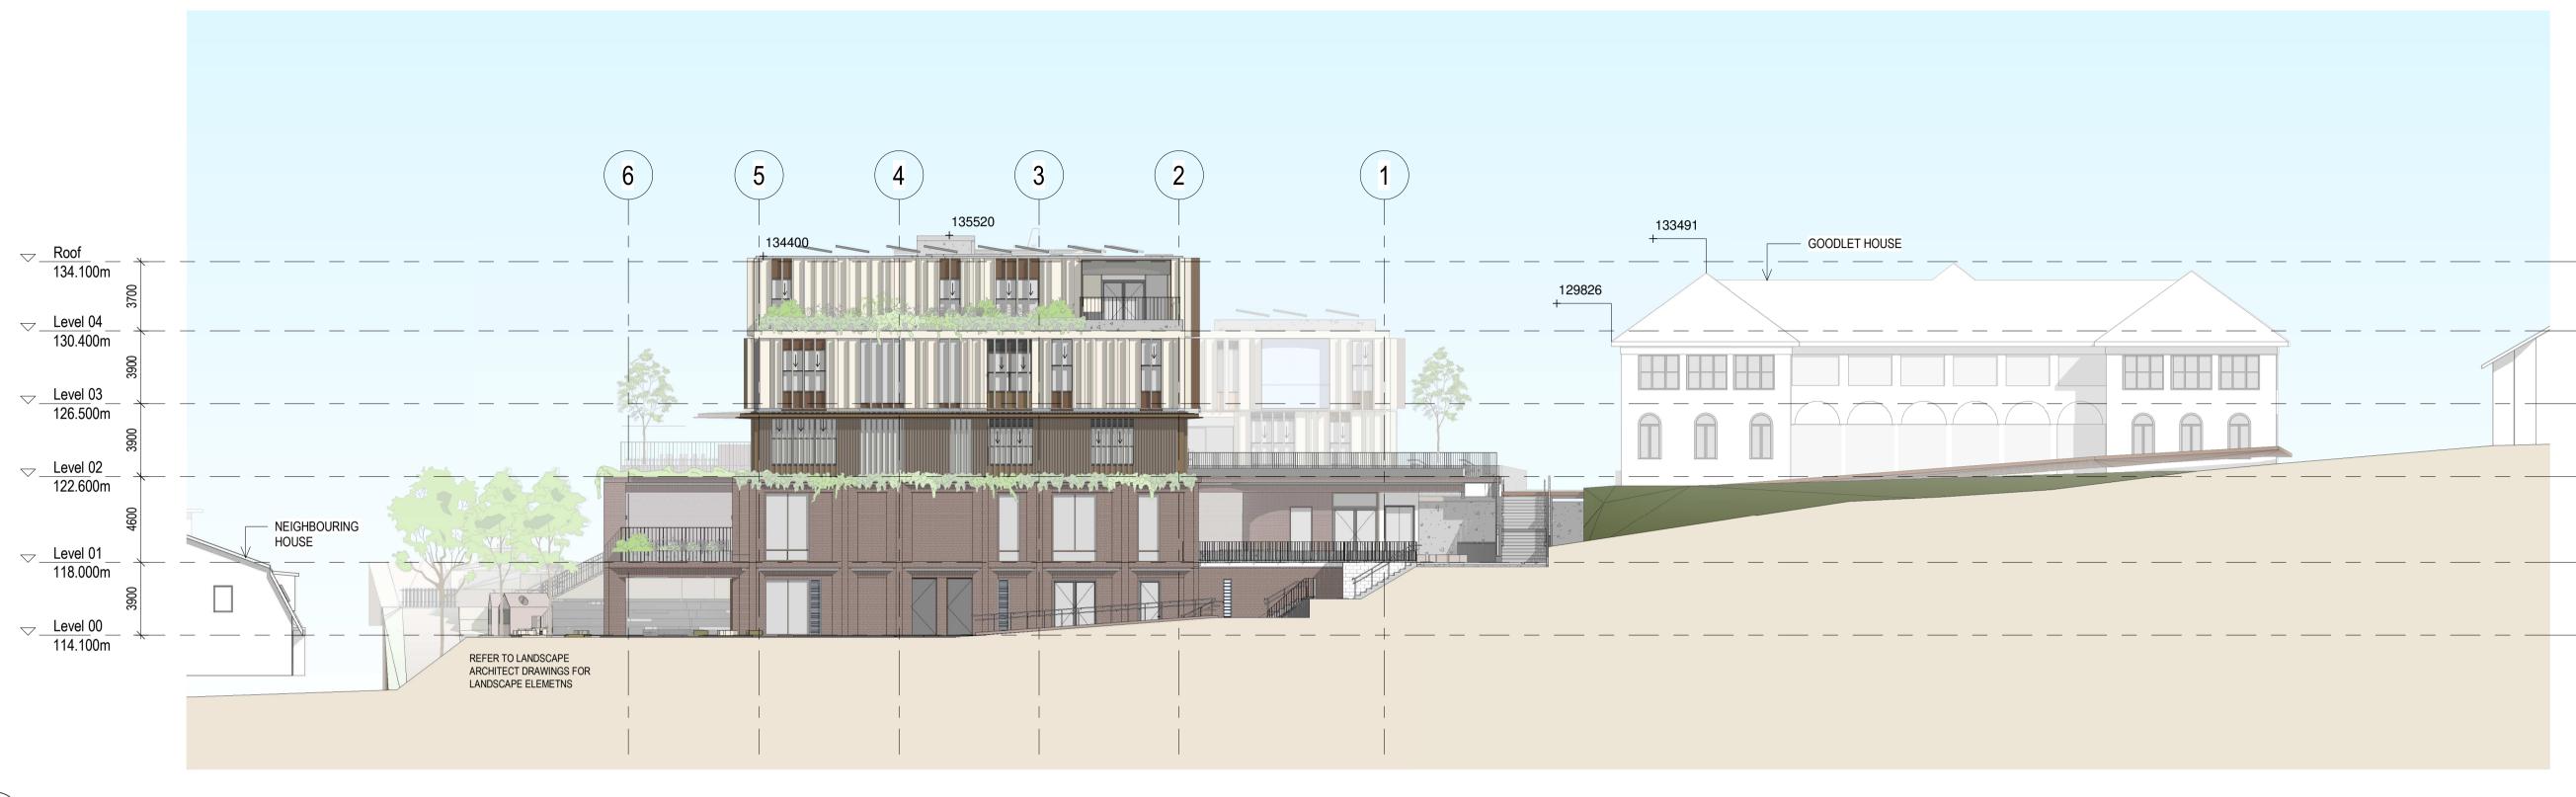

1 EAST ELEVATION

WEST ELEVATION
1:200

ARCHITECTS REGISTRATION BOARD / NOMINATED ARCHITECTS

NSW
9356 NINOTSCHKA TITCHKOSKY
4937 JAMES GROSE
7115 JULIAN ASHTON
7053 MATTHEW BLAIR
7151 PHILLIP ROSSINGTON
7439 PETER TITMUSS
10447 ALISON BOUNDS
10705 CATHERINE SKINNER
Telephone +61 7 3852 2525
Facsimile +61 7 3852 2544
www.bvn.com.au

PYMBLE LADIES COLLEGE TEL 02 9855 7628

PYMBLE LADIES COLLEGE
PROJECT

PYMBLE LADIES COLLEGE GREY HOUSE PRECINCT

BVN PROJECT NUMBER

DRAWING KEY

2010018

TRUE NORTH PROJECT NORTH

GRAPHIC SCALE

0 2000 5000

SCALE

1:200@A1

C:\Users\nsouksamrane\REVIT\_LOCAL\2020\2010018-AR-PLC-BASE\_nsouksamrane.rvt

DESIGN DEVELOPMENT
DRAWING

**ELEVATION - EAST & WEST** 

AR-DA-C10-AA-02

9