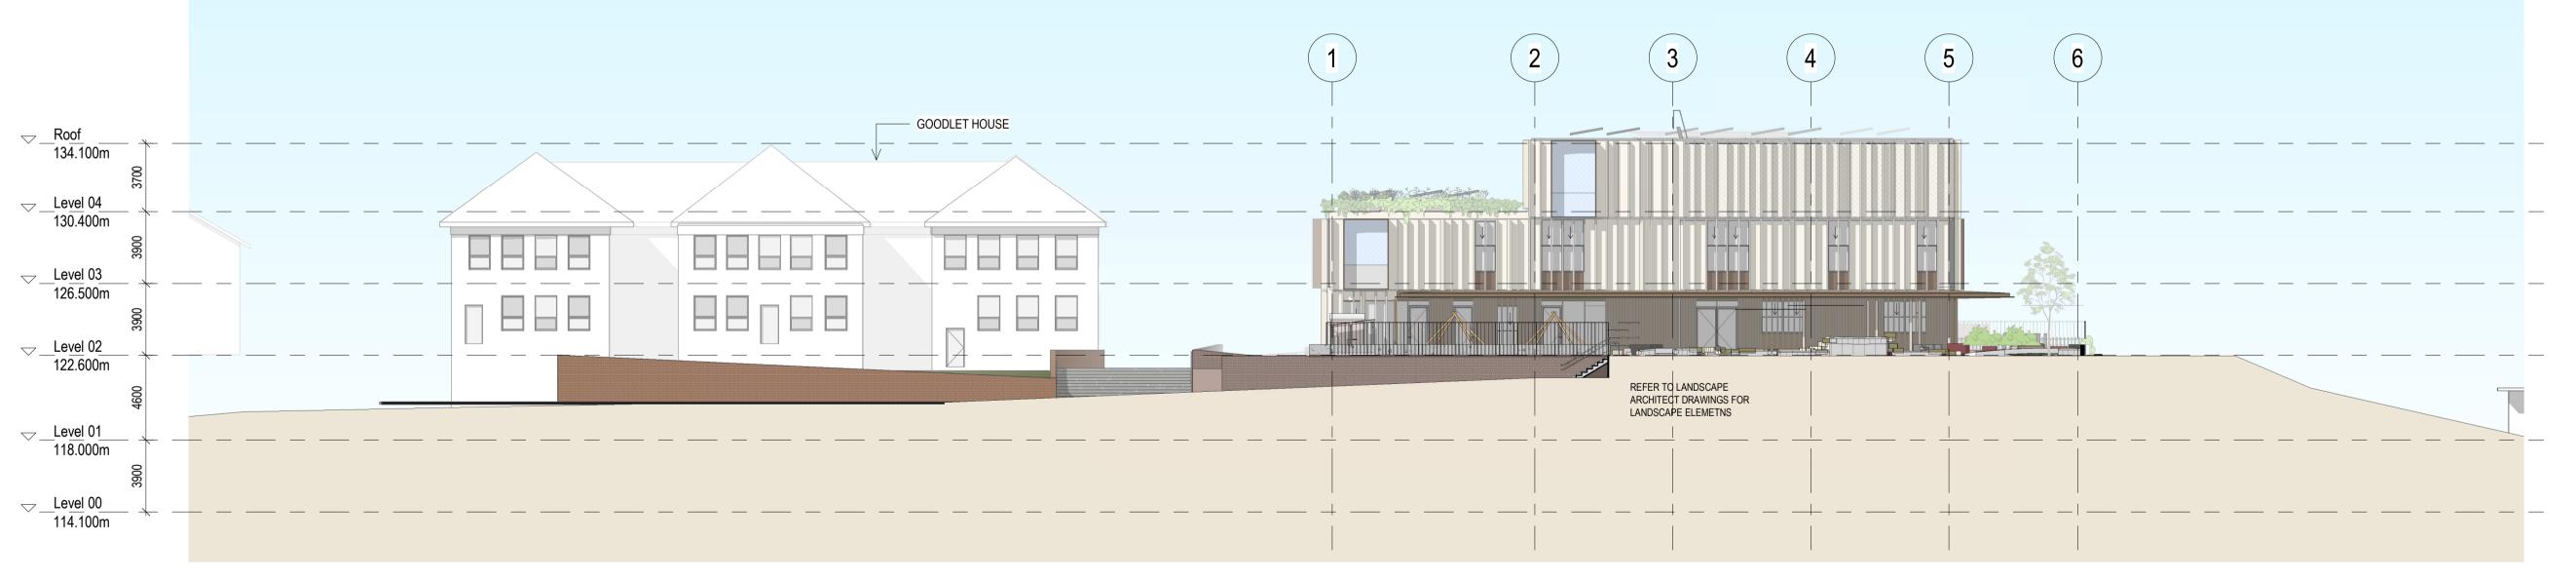

1 EAST ELEVATION

WEST ELEVATION
1:200

ARCHITECTS REGISTRATION BOARD / NOMINATED ARCHITECTS

NSW
9356 NINOTSCHKA TITCHKOSKY
4937 JAMES GROSE
7115 JULIAN ASHTON
7053 MATTHEW BLAIR
7151 PHILLIP ROSSINGTON
7439 PETER TITMUSS
10447 ALISON BOUNDS
10705 CATHERINE SKINNER
Telephone +61 7 3852 2525
Facsimile +61 7 3852 2544
www.bvn.com.au

PYMBLE LADIES COLLEGE TEL 02 9855 7628

PYMBLE LADIES COLLEGE
PROJECT

PYMBLE LADIES COLLEGE GREY HOUSE PRECINCT

BVN PROJECT NUMBER

DRAWING KEY

2010018

TRUE NORTH PROJECT NORTH

GRAPHIC SCALE

0 2000 5000

SCALE

1:200@A1

C:\Users\nsouksamrane\REVIT\_LOCAL\2020\2010018-AR-PLC-BASE\_nsouksamrane.rvt

DESIGN DEVELOPMENT
DRAWING

**ELEVATION - EAST & WEST** 

AR-DA-C10-AA-02

9