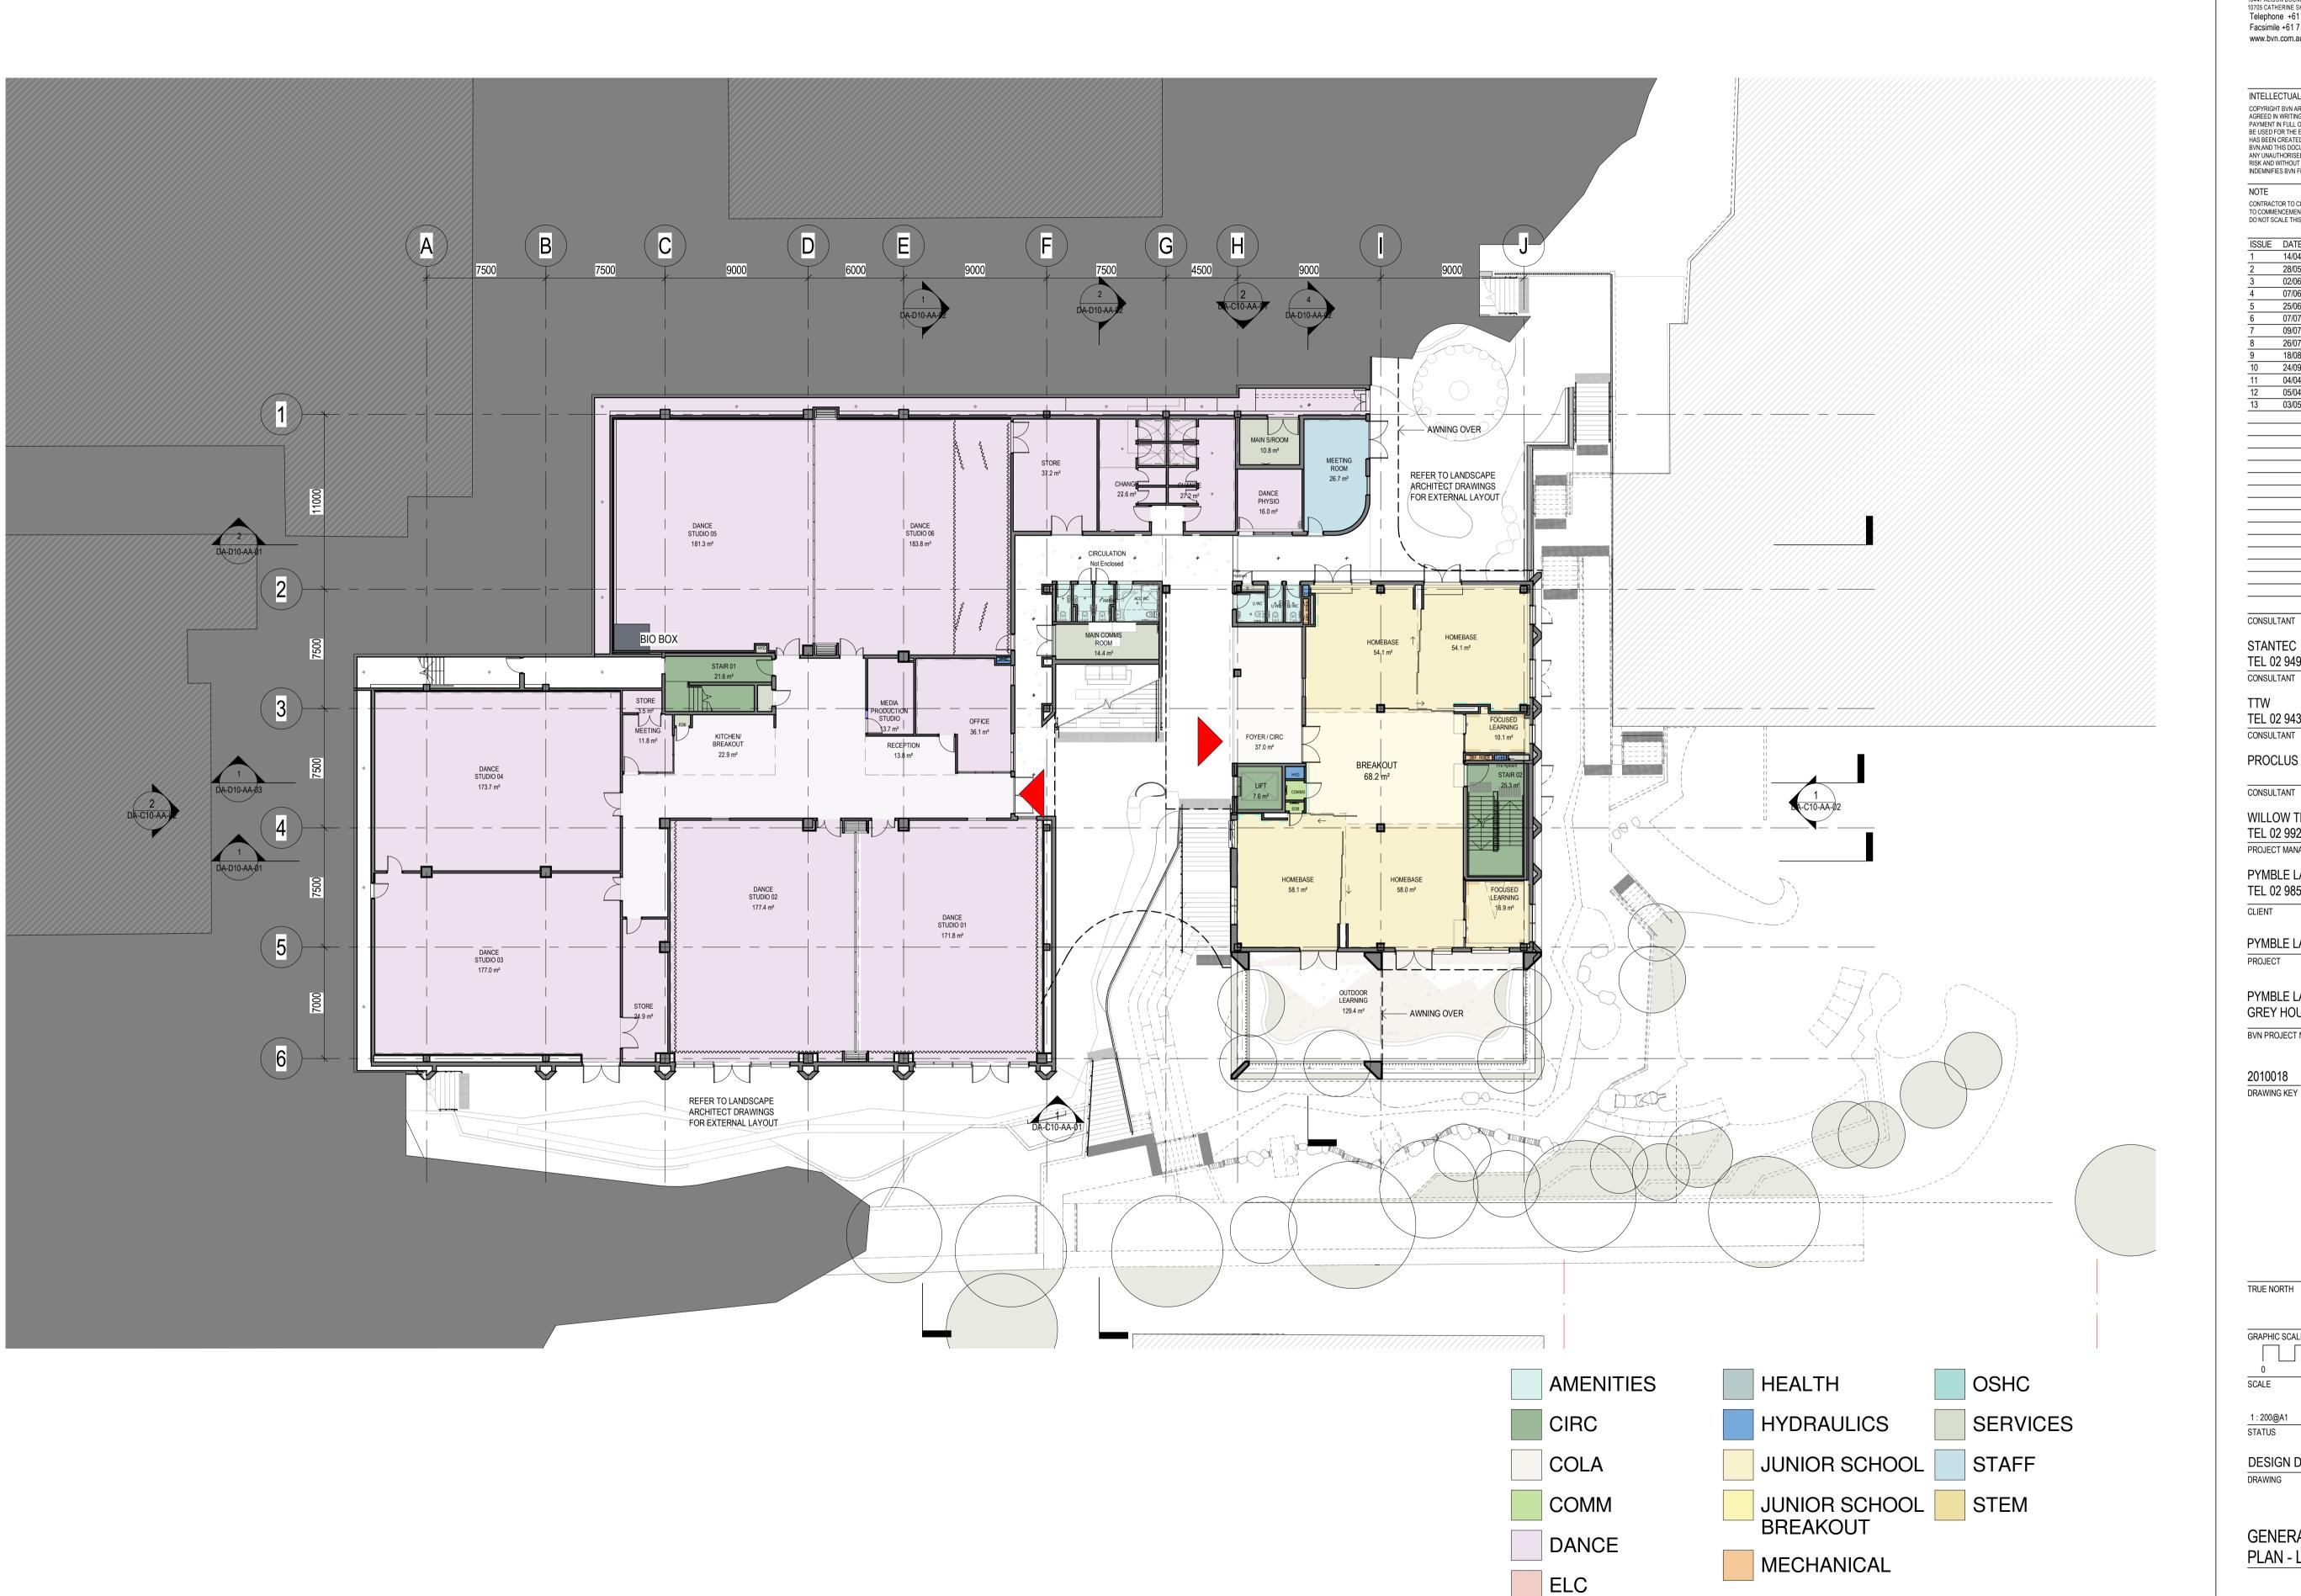

PYMBLE LADIES COLLEGE GREY HOUSE PRECINCT

BVN PROJECT NUMBER

1:200@A1 STATUS

C:\Users\nsouksamrane\REVIT\_LOCAL\2020\2010018-AR-PLC-BASE\_nsouksamrane.rvt

DESIGN DEVELOPMENT

GENERAL ARRANGEMENT PLAN - LEVEL 01

AR-DA-B10-01-00

13