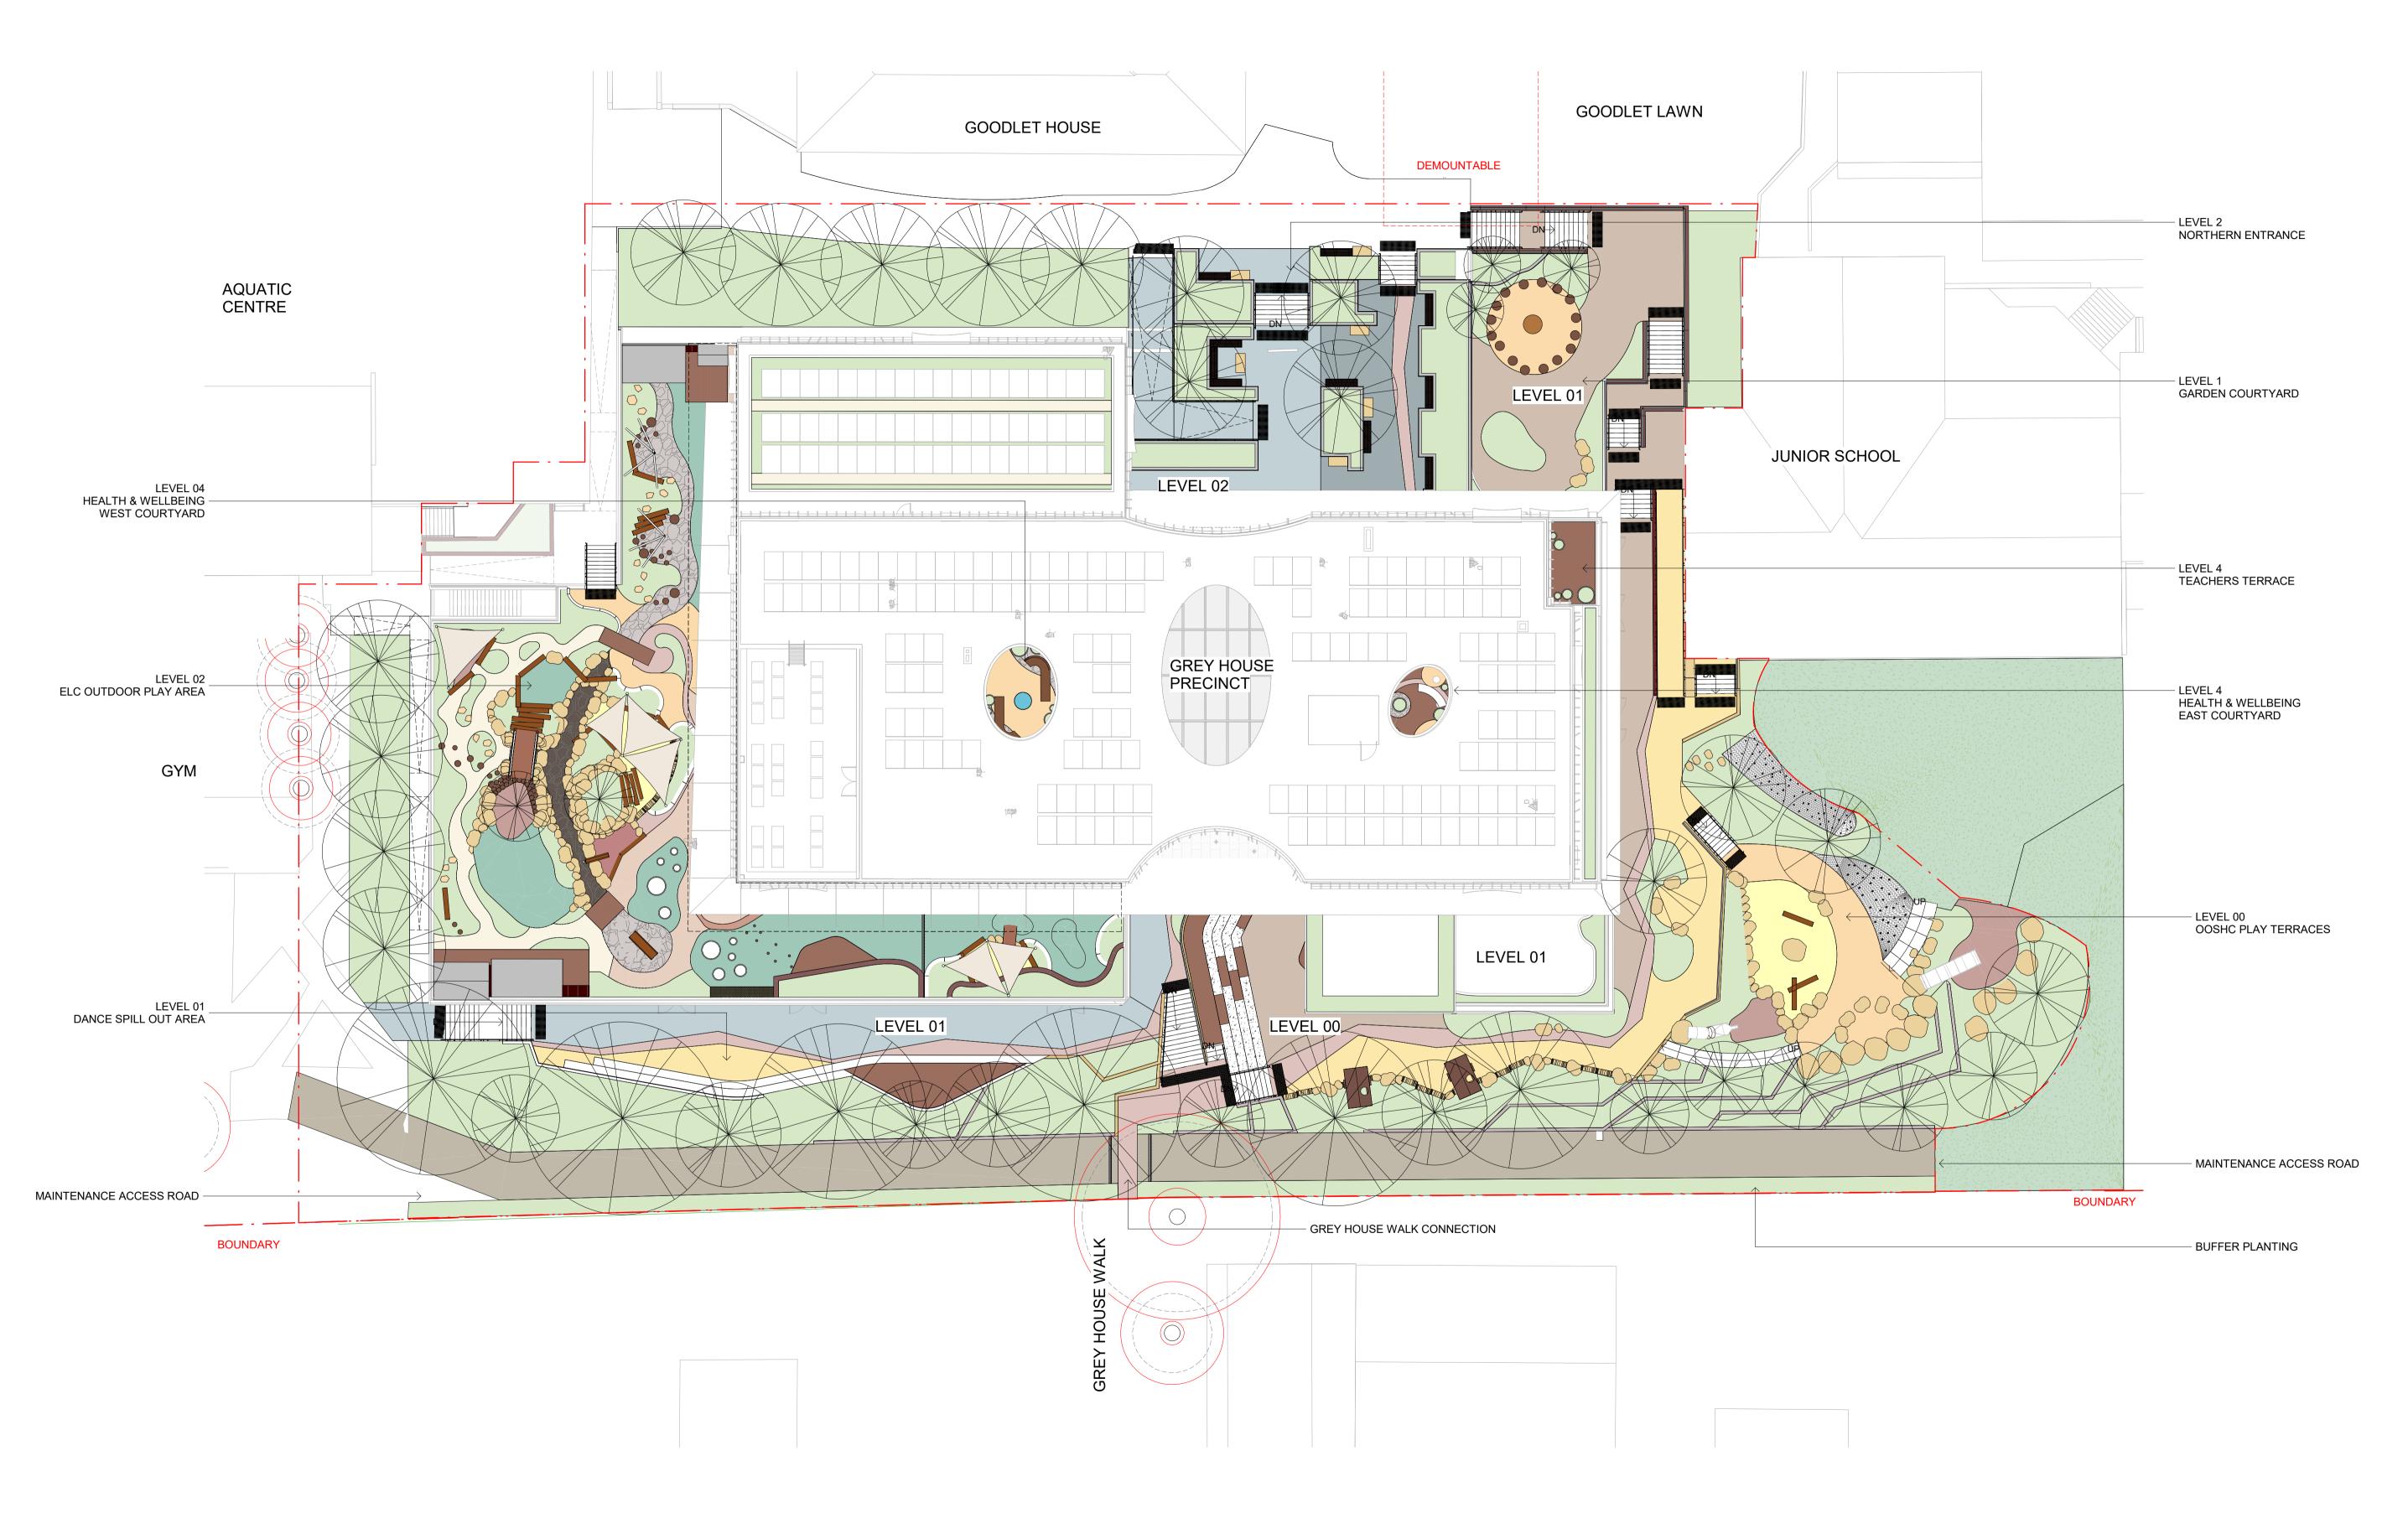

Pymble Ladies College - Grey House Precinct Avon Road, Pymble NSW

Pymble Ladies College

ARCHITECT

BVN Architecture 255 Pitt Street, Sydney NSW RVN

| STATUS       |              |    |   |   |   |        |             | DRAWING TITLE         |
|--------------|--------------|----|---|---|---|--------|-------------|-----------------------|
|              | •            |    |   |   |   |        |             | SITE PLAN LEVEL 00    |
|              |              |    |   |   |   |        | NORTH POINT | PROJECT N°<br>S21-015 |
| 2<br>■<br>SC | 0<br>ALE 1:2 | 00 | 4 | 6 | 8 | 10<br> |             | DRAWING N° L005       |

SHEET SIZE

ISSUE

KEY PLAN

OCULUS

Level 1, 5 Wilson Street, p.o. box 307, Newtown, 2042 p 03.9670.0699 australia@oculus.info MELBOURNE **SYDNEY** WASHINGTON Pymble Ladies College - Grey House Precinct Avon Road, Pymble NSW