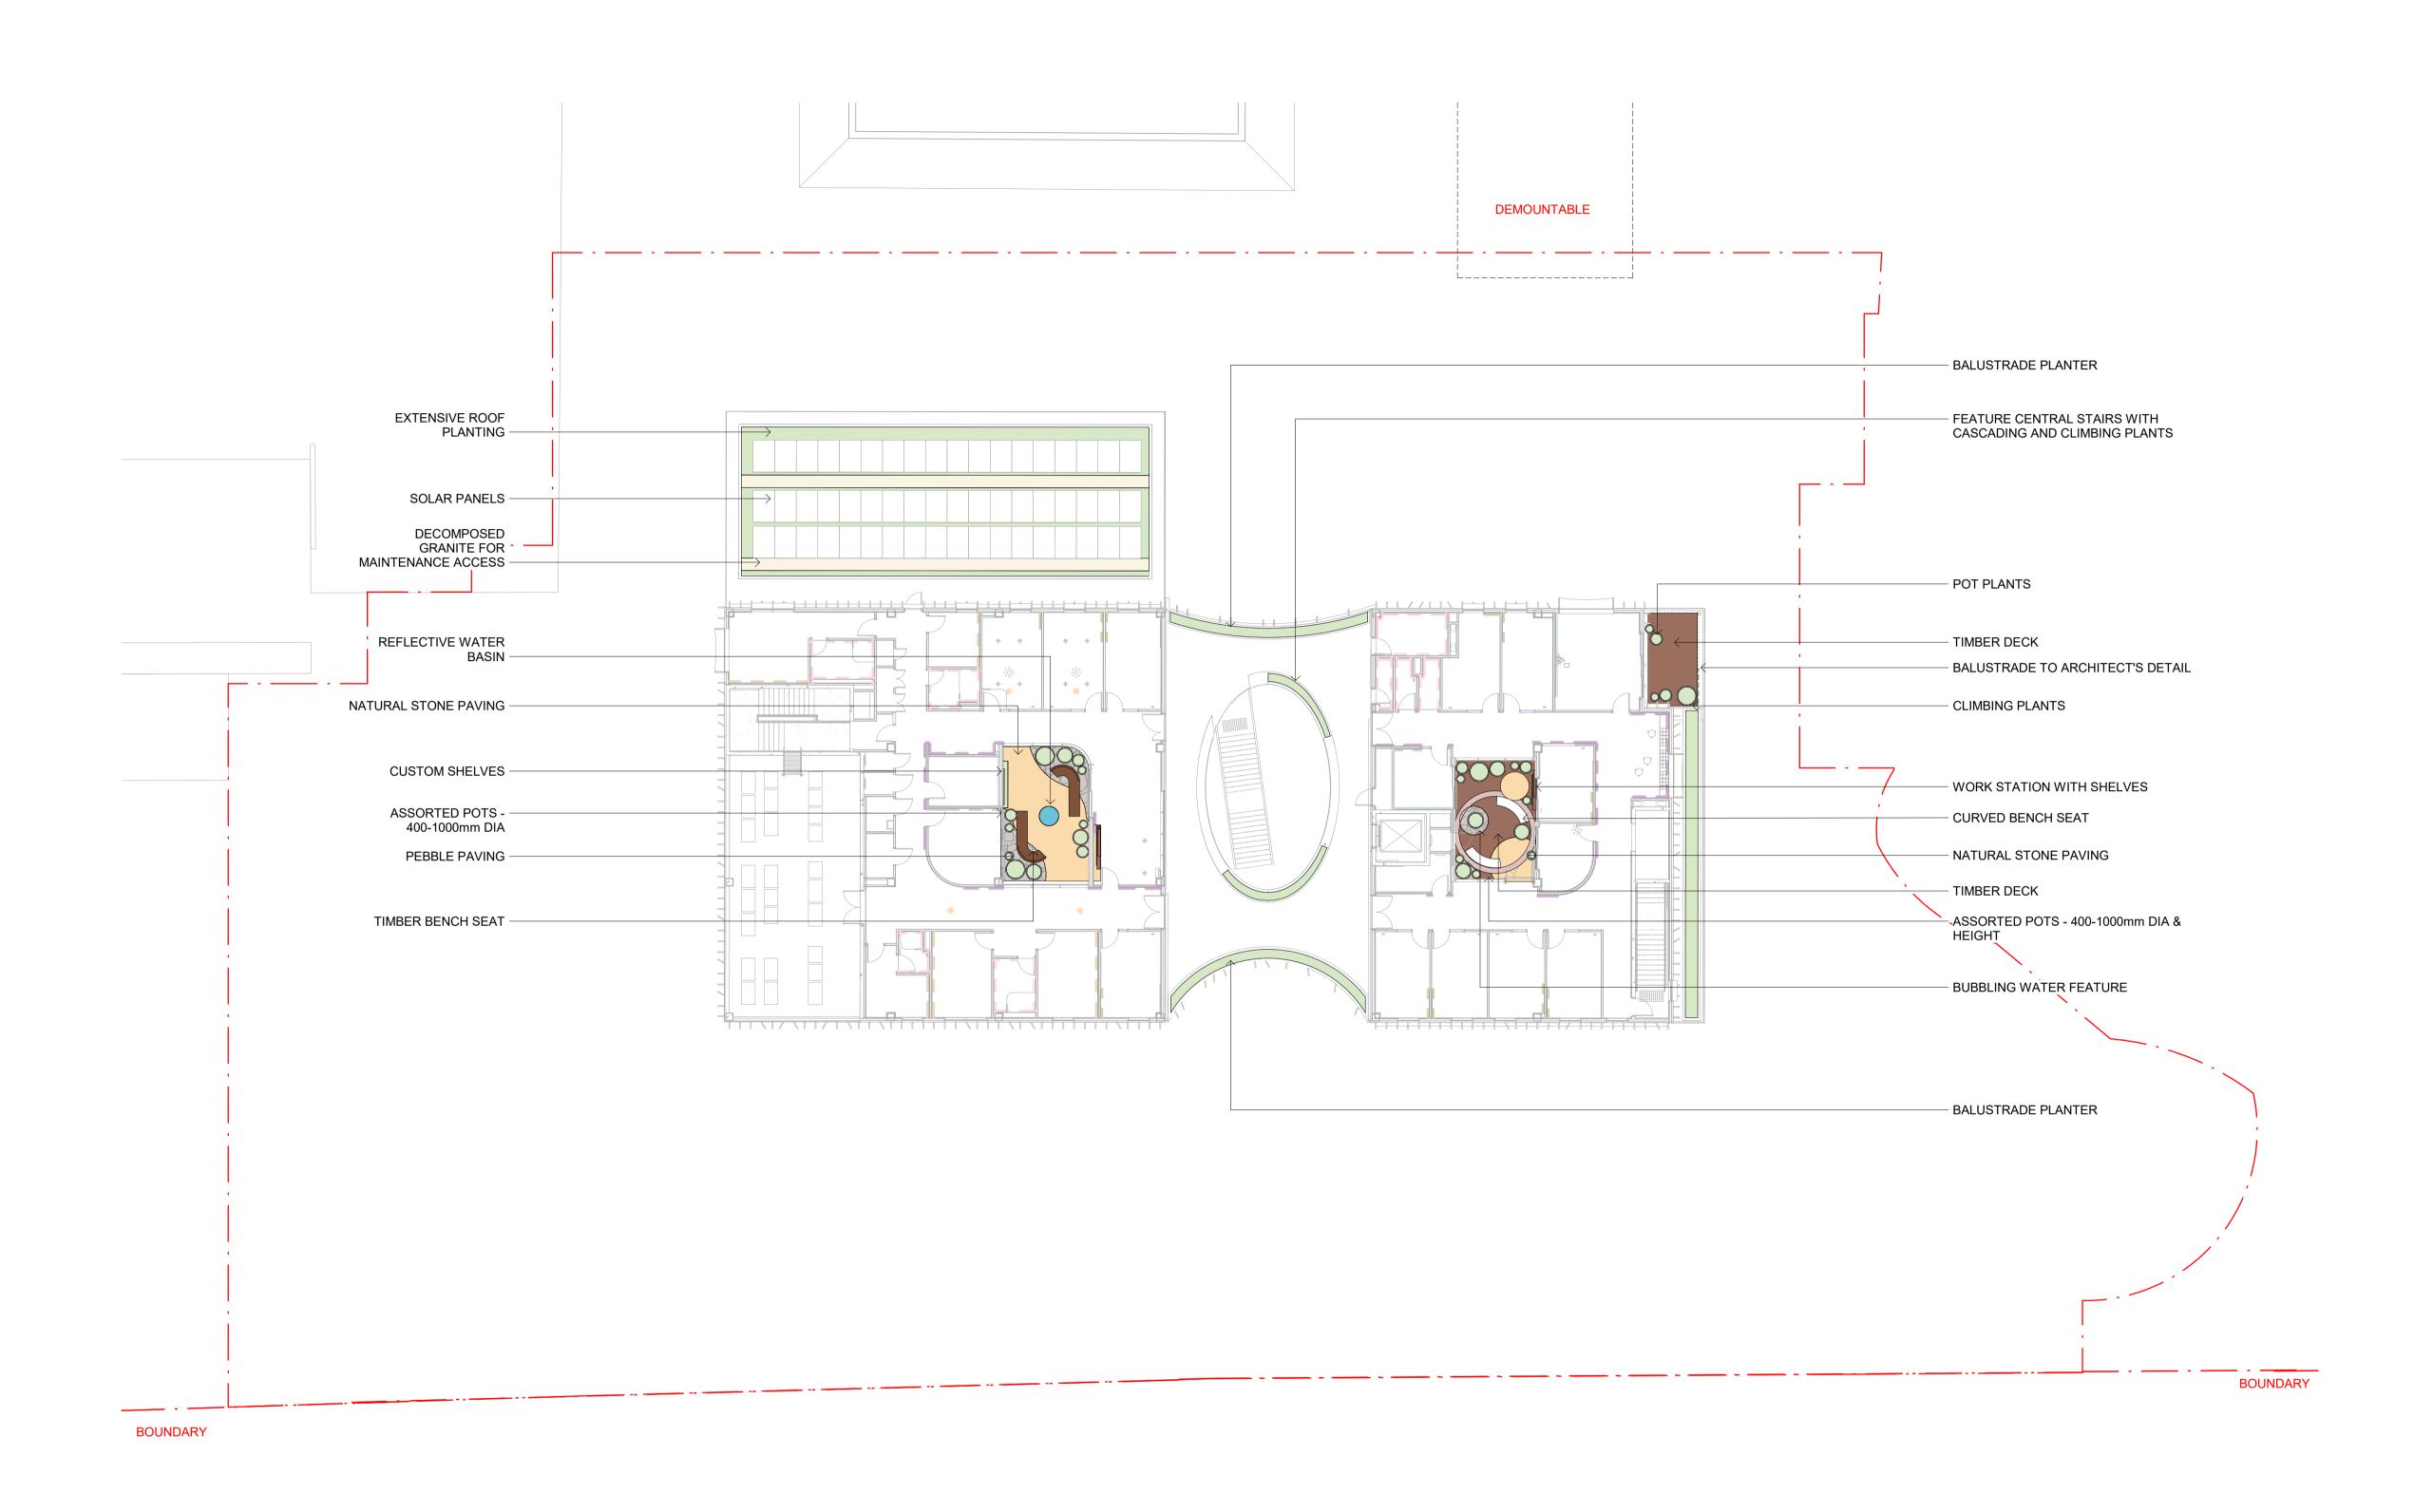

ARCHITECT BVN Architecture 255 Pitt Street, Sydney NSW

| STATUS |         |   |   |   |   |    |             | DRAWING TITLE         |
|--------|---------|---|---|---|---|----|-------------|-----------------------|
| SSDA   |         |   |   |   |   |    |             | SITE PLAN LEVEL 3     |
| 2      | 0       | 2 | 4 | 6 | 8 | 10 | NORTH POINT | PROJECT N°<br>S21-015 |
| _      | LE 1:20 |   | 4 | 0 | 8 | m  |             | DRAWING N° L008       |