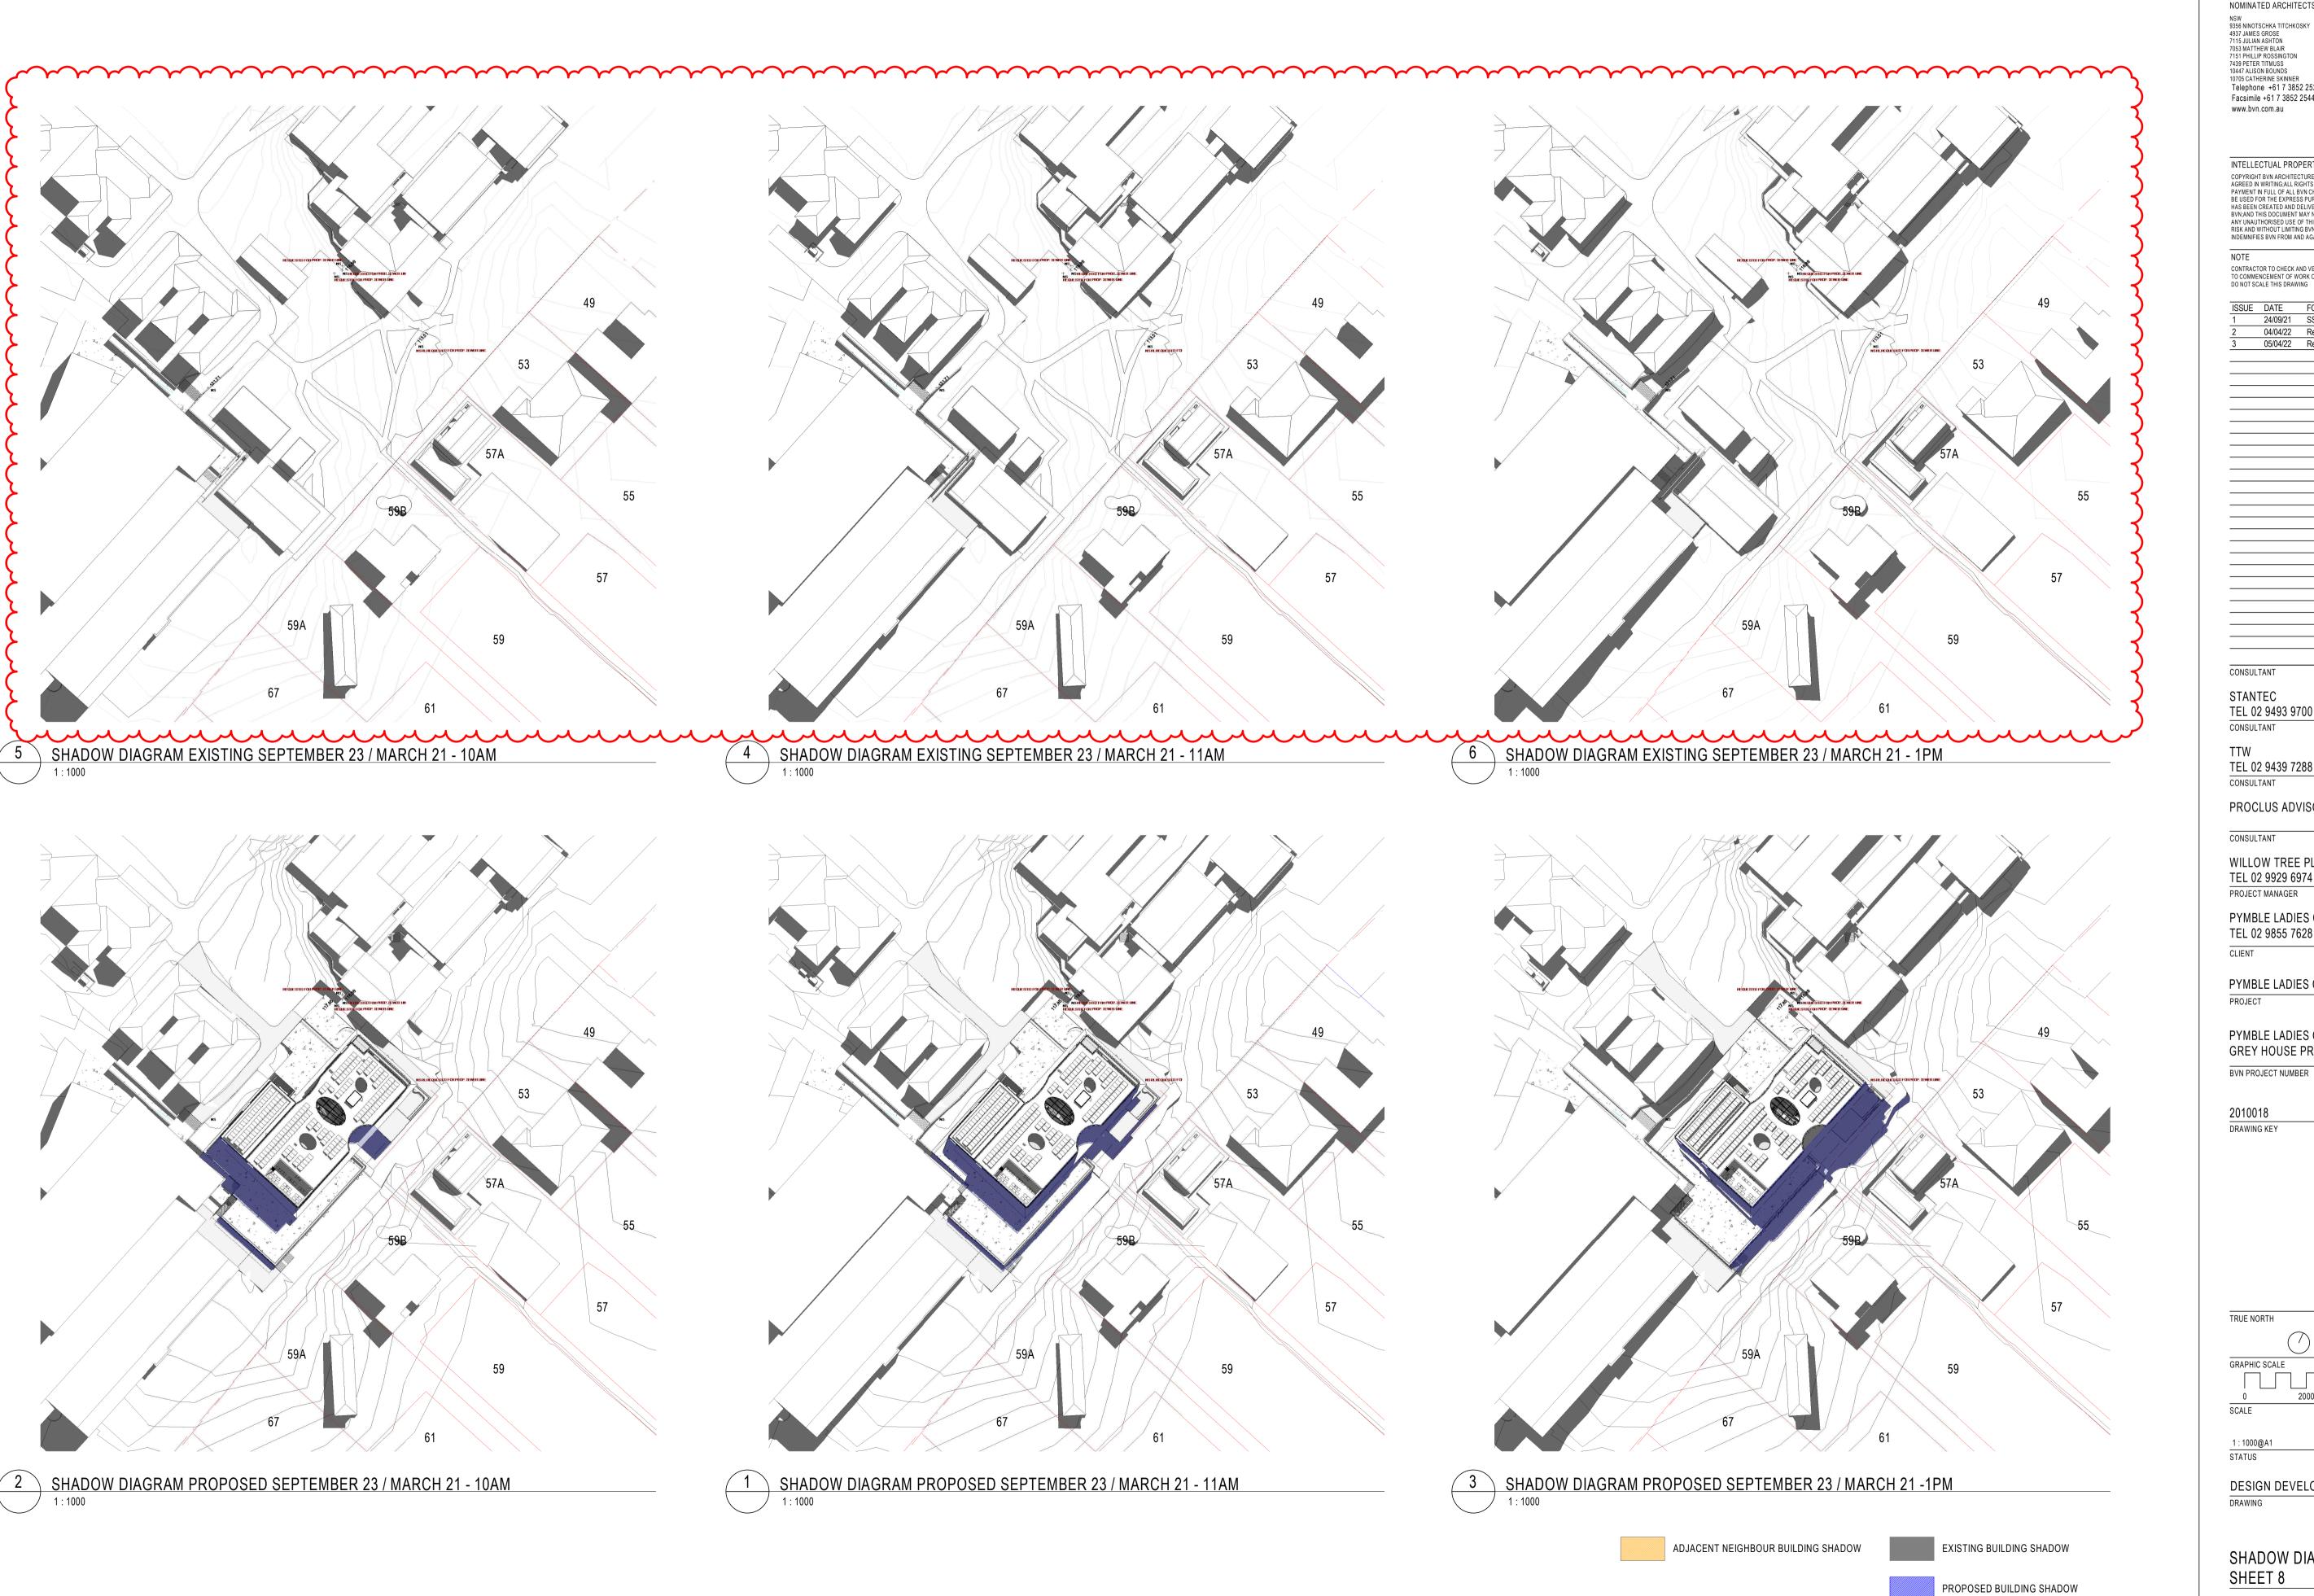

PYMBLE LADIES COLLEGE GREY HOUSE PRECINCT

2010018

TRUE NORTH PROJECT NORTH GRAPHIC SCALE

DESIGN DEVELOPMENT

SHADOW DIAGRAMS -SHEET 8

AR-DA-L10-AA-08

C:\Users\flai\REVIT\_LOCAL\2020\2010018-AR-PLC-BASE\_Fion\_Lai.rvt