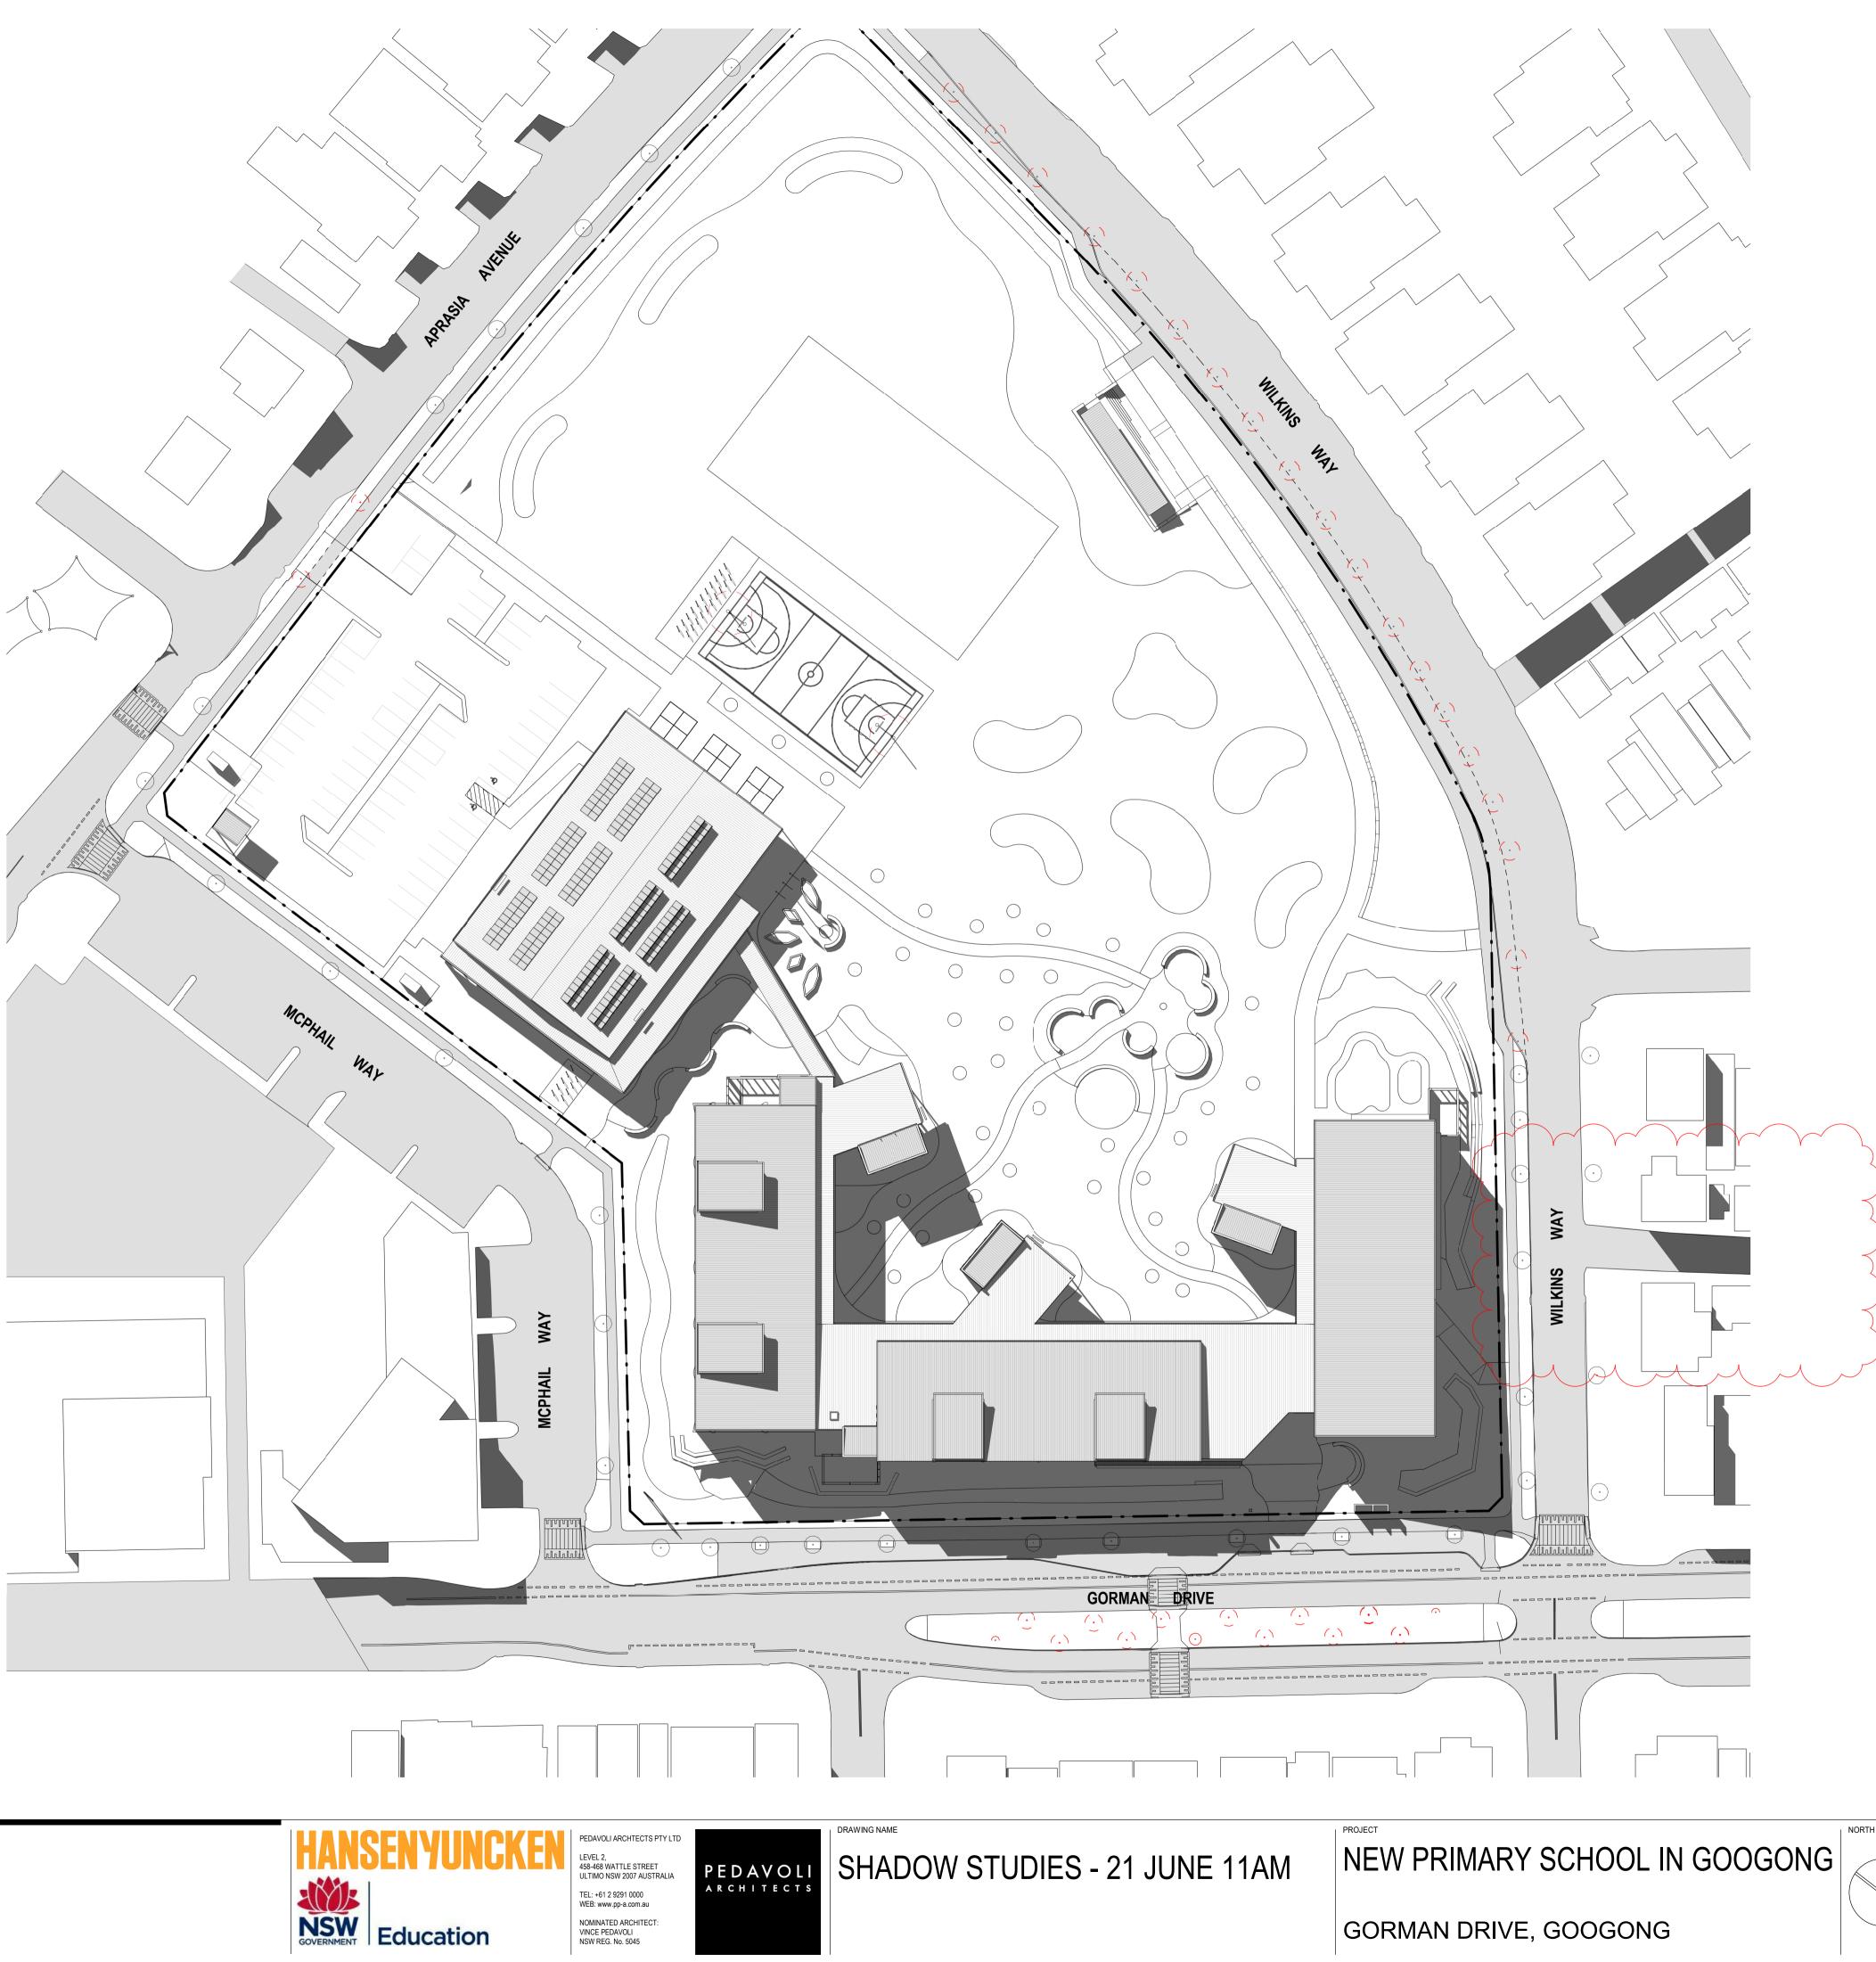

NOTE: NIL EXISTING SHADOWS. VACANT SITE

| AMEN | DMENTS |            |                          |
|------|--------|------------|--------------------------|
| REV  | BY     | DATE       | DESCRIPTION              |
| A    | JK     | 06/05/2021 | DRAFT SSDA               |
| В    | JK     | 17/05/2021 | DRAFT T.O.A              |
| С    | PA     | 26/05/2021 | ISSUED FOR SSDA          |
| D    | PA     | 09/06/2021 | ISSUED FOR SSDA LODGMENT |
| E    | PA     | 17/09/2021 | ISSUE FOR SSDA RTS       |
| F    | PA     | 21/09/2021 | ISSUE FOR SSDA RTS       |
| G    | PA     | 22/09/2021 | RESISSUE FOR SSDA RTS    |
| Н    | PA     | 08/11/2021 | REISSUE FOR SSDA RTS     |
|      |        |            |                          |