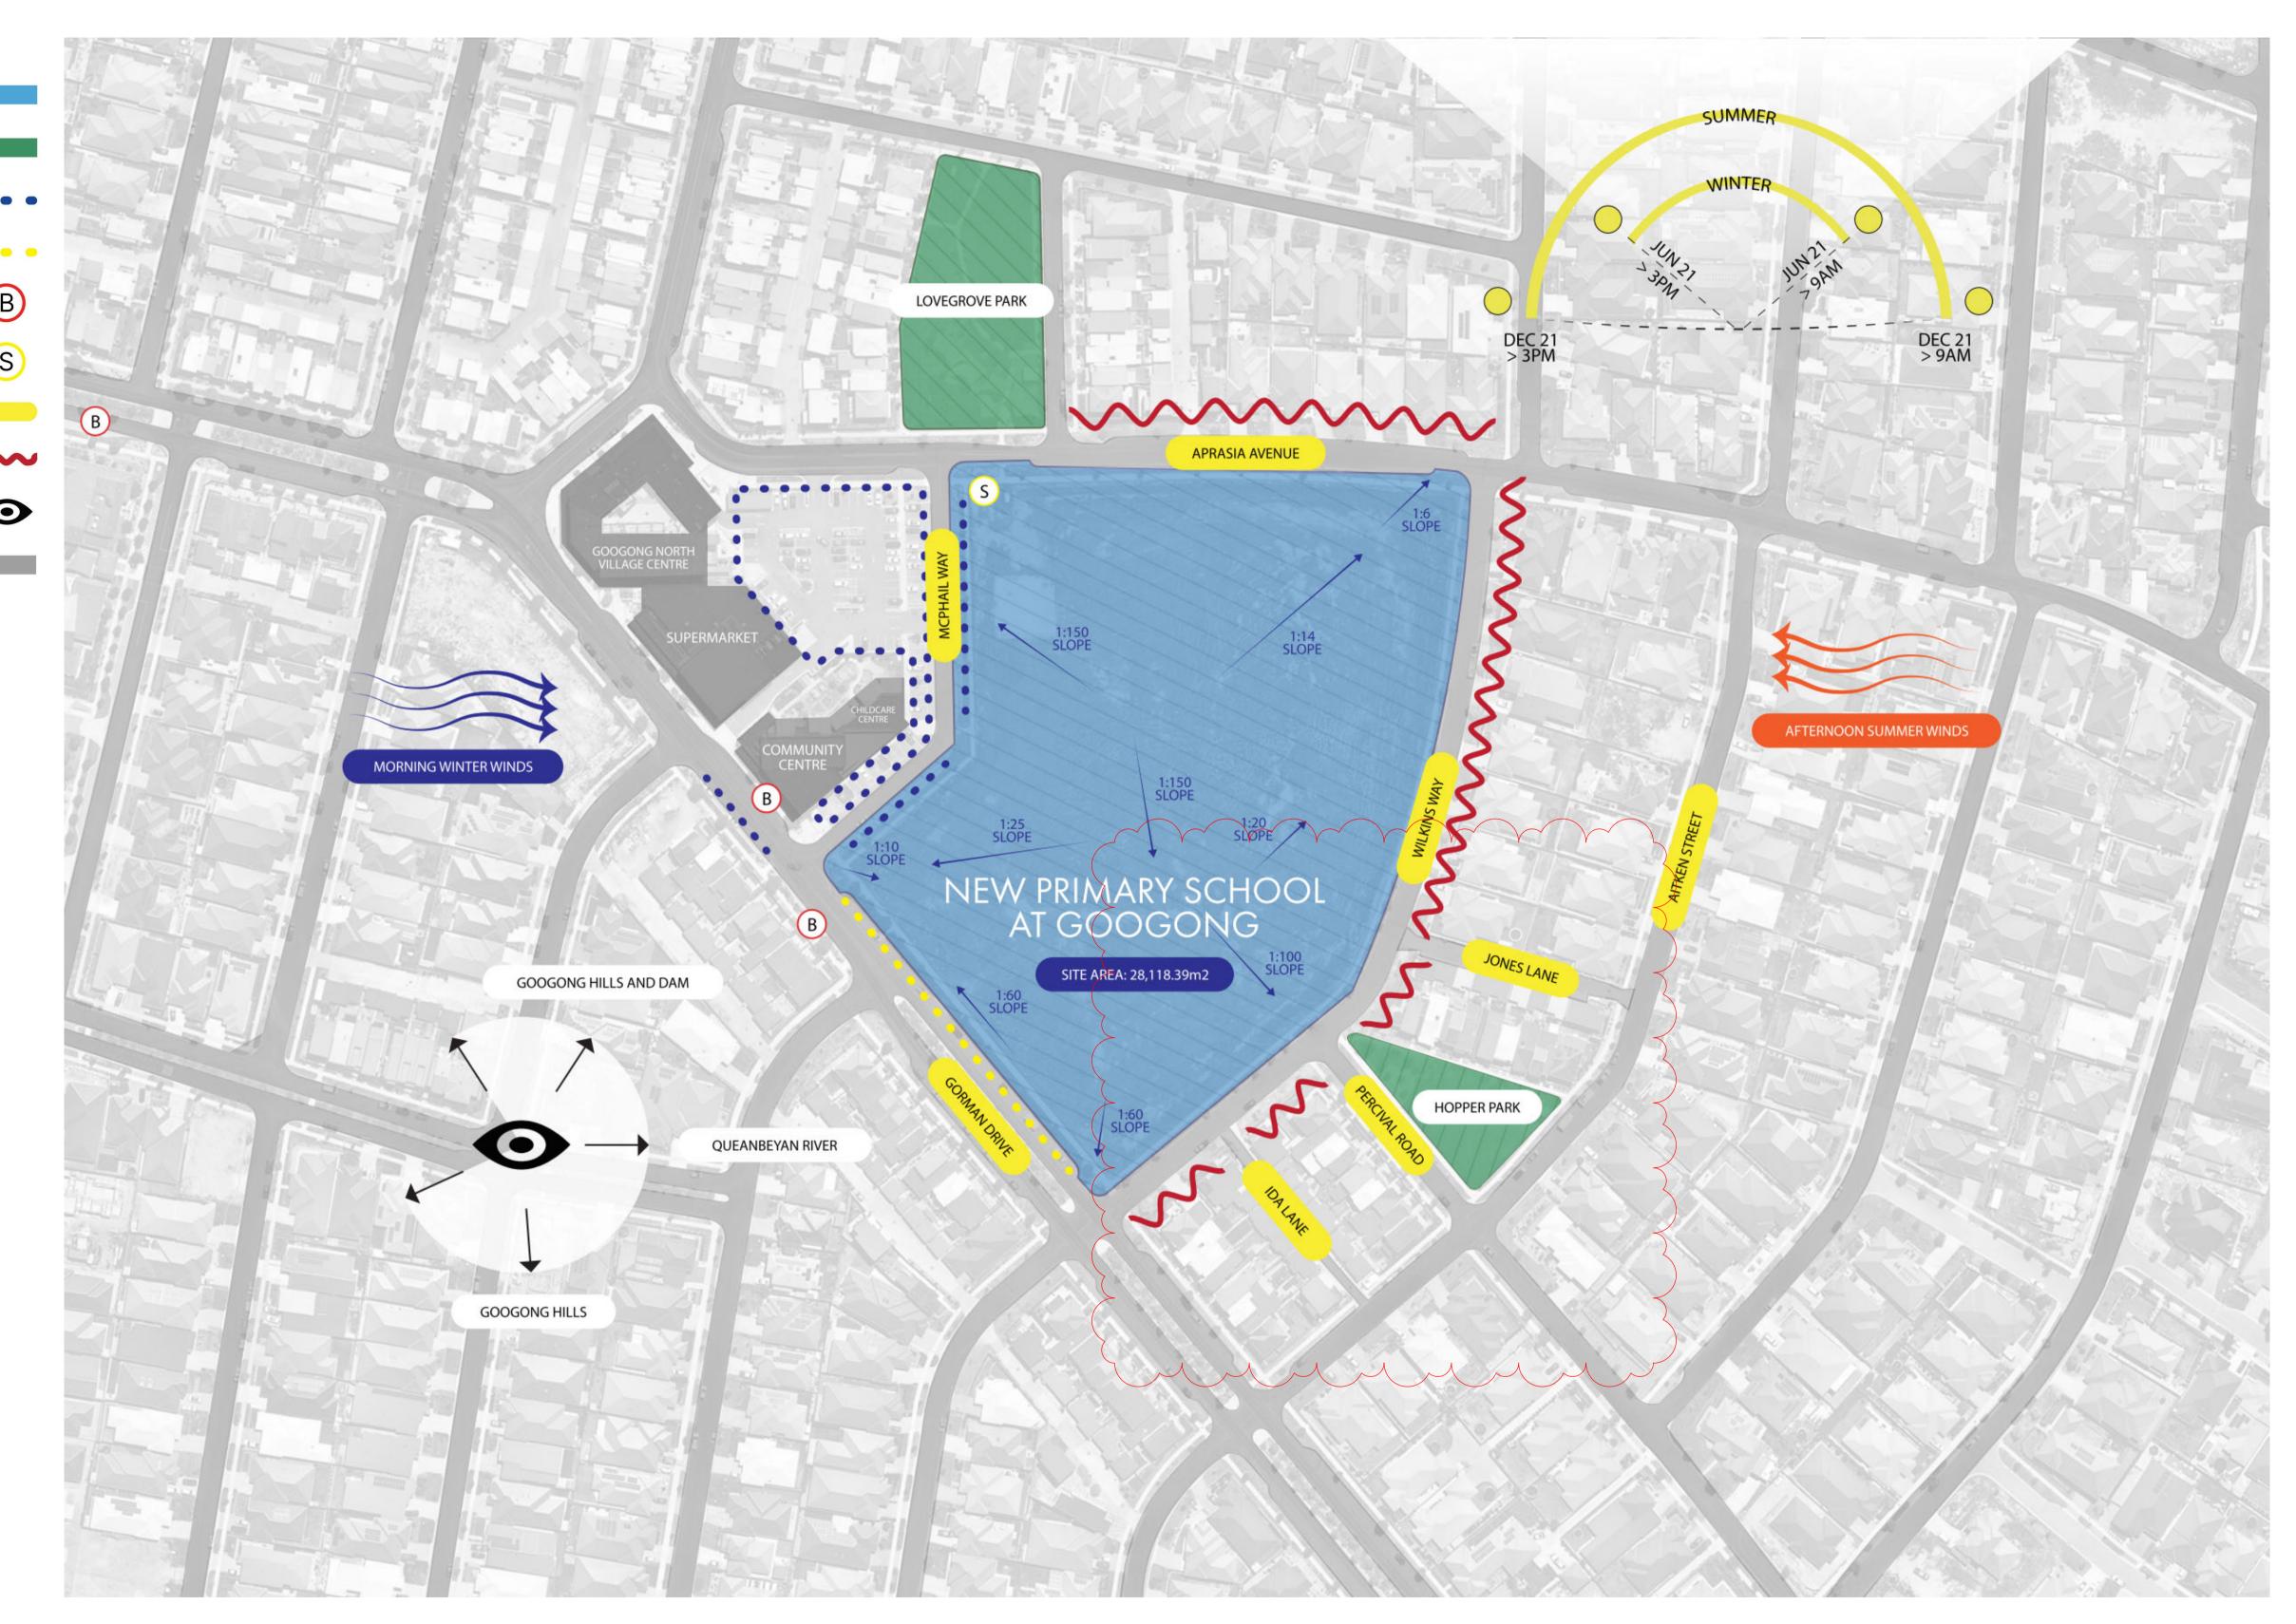

## Legend

| Subject Site                         |        |
|--------------------------------------|--------|
| Open Recreation                      |        |
| Carparking                           | • •    |
| Cycle Way                            |        |
| Bus Bay                              | B      |
| Existing Substation                  | S      |
| Surrounding Streets                  |        |
| Privacy Concerns (Overlooking/Noise) | $\sim$ |
| Desirable Views                      | •      |
| Roads                                |        |

Note: Entirety of area shown is zoned R1 - Residential.

| AMENDMENTS |    |            |                          |  |  |  |  |
|------------|----|------------|--------------------------|--|--|--|--|
| REV        | BY | DATE       | DESCRIPTION              |  |  |  |  |
| A          | JK | 06/05/2021 | DRAFT SSDA               |  |  |  |  |
| В          | JK | 17/05/2021 | DRAFT T.O.A              |  |  |  |  |
| С          | PA | 26/05/2021 | ISSUED FOR SSDA          |  |  |  |  |
| D          | PA | 09/06/2021 | ISSUED FOR SSDA LODGMENT |  |  |  |  |
| E          | PA | 17/09/2021 | ISSUE FOR SSDA RTS       |  |  |  |  |
| F          | PA | 21/09/2021 | ISSUE FOR SSDA RTS       |  |  |  |  |
| G          | PA | 22/09/2021 | RESISSUE FOR SSDA RTS    |  |  |  |  |
| Н          | PA | 08/11/2021 | REISSUE FOR SSDA RTS     |  |  |  |  |
|            |    |            |                          |  |  |  |  |