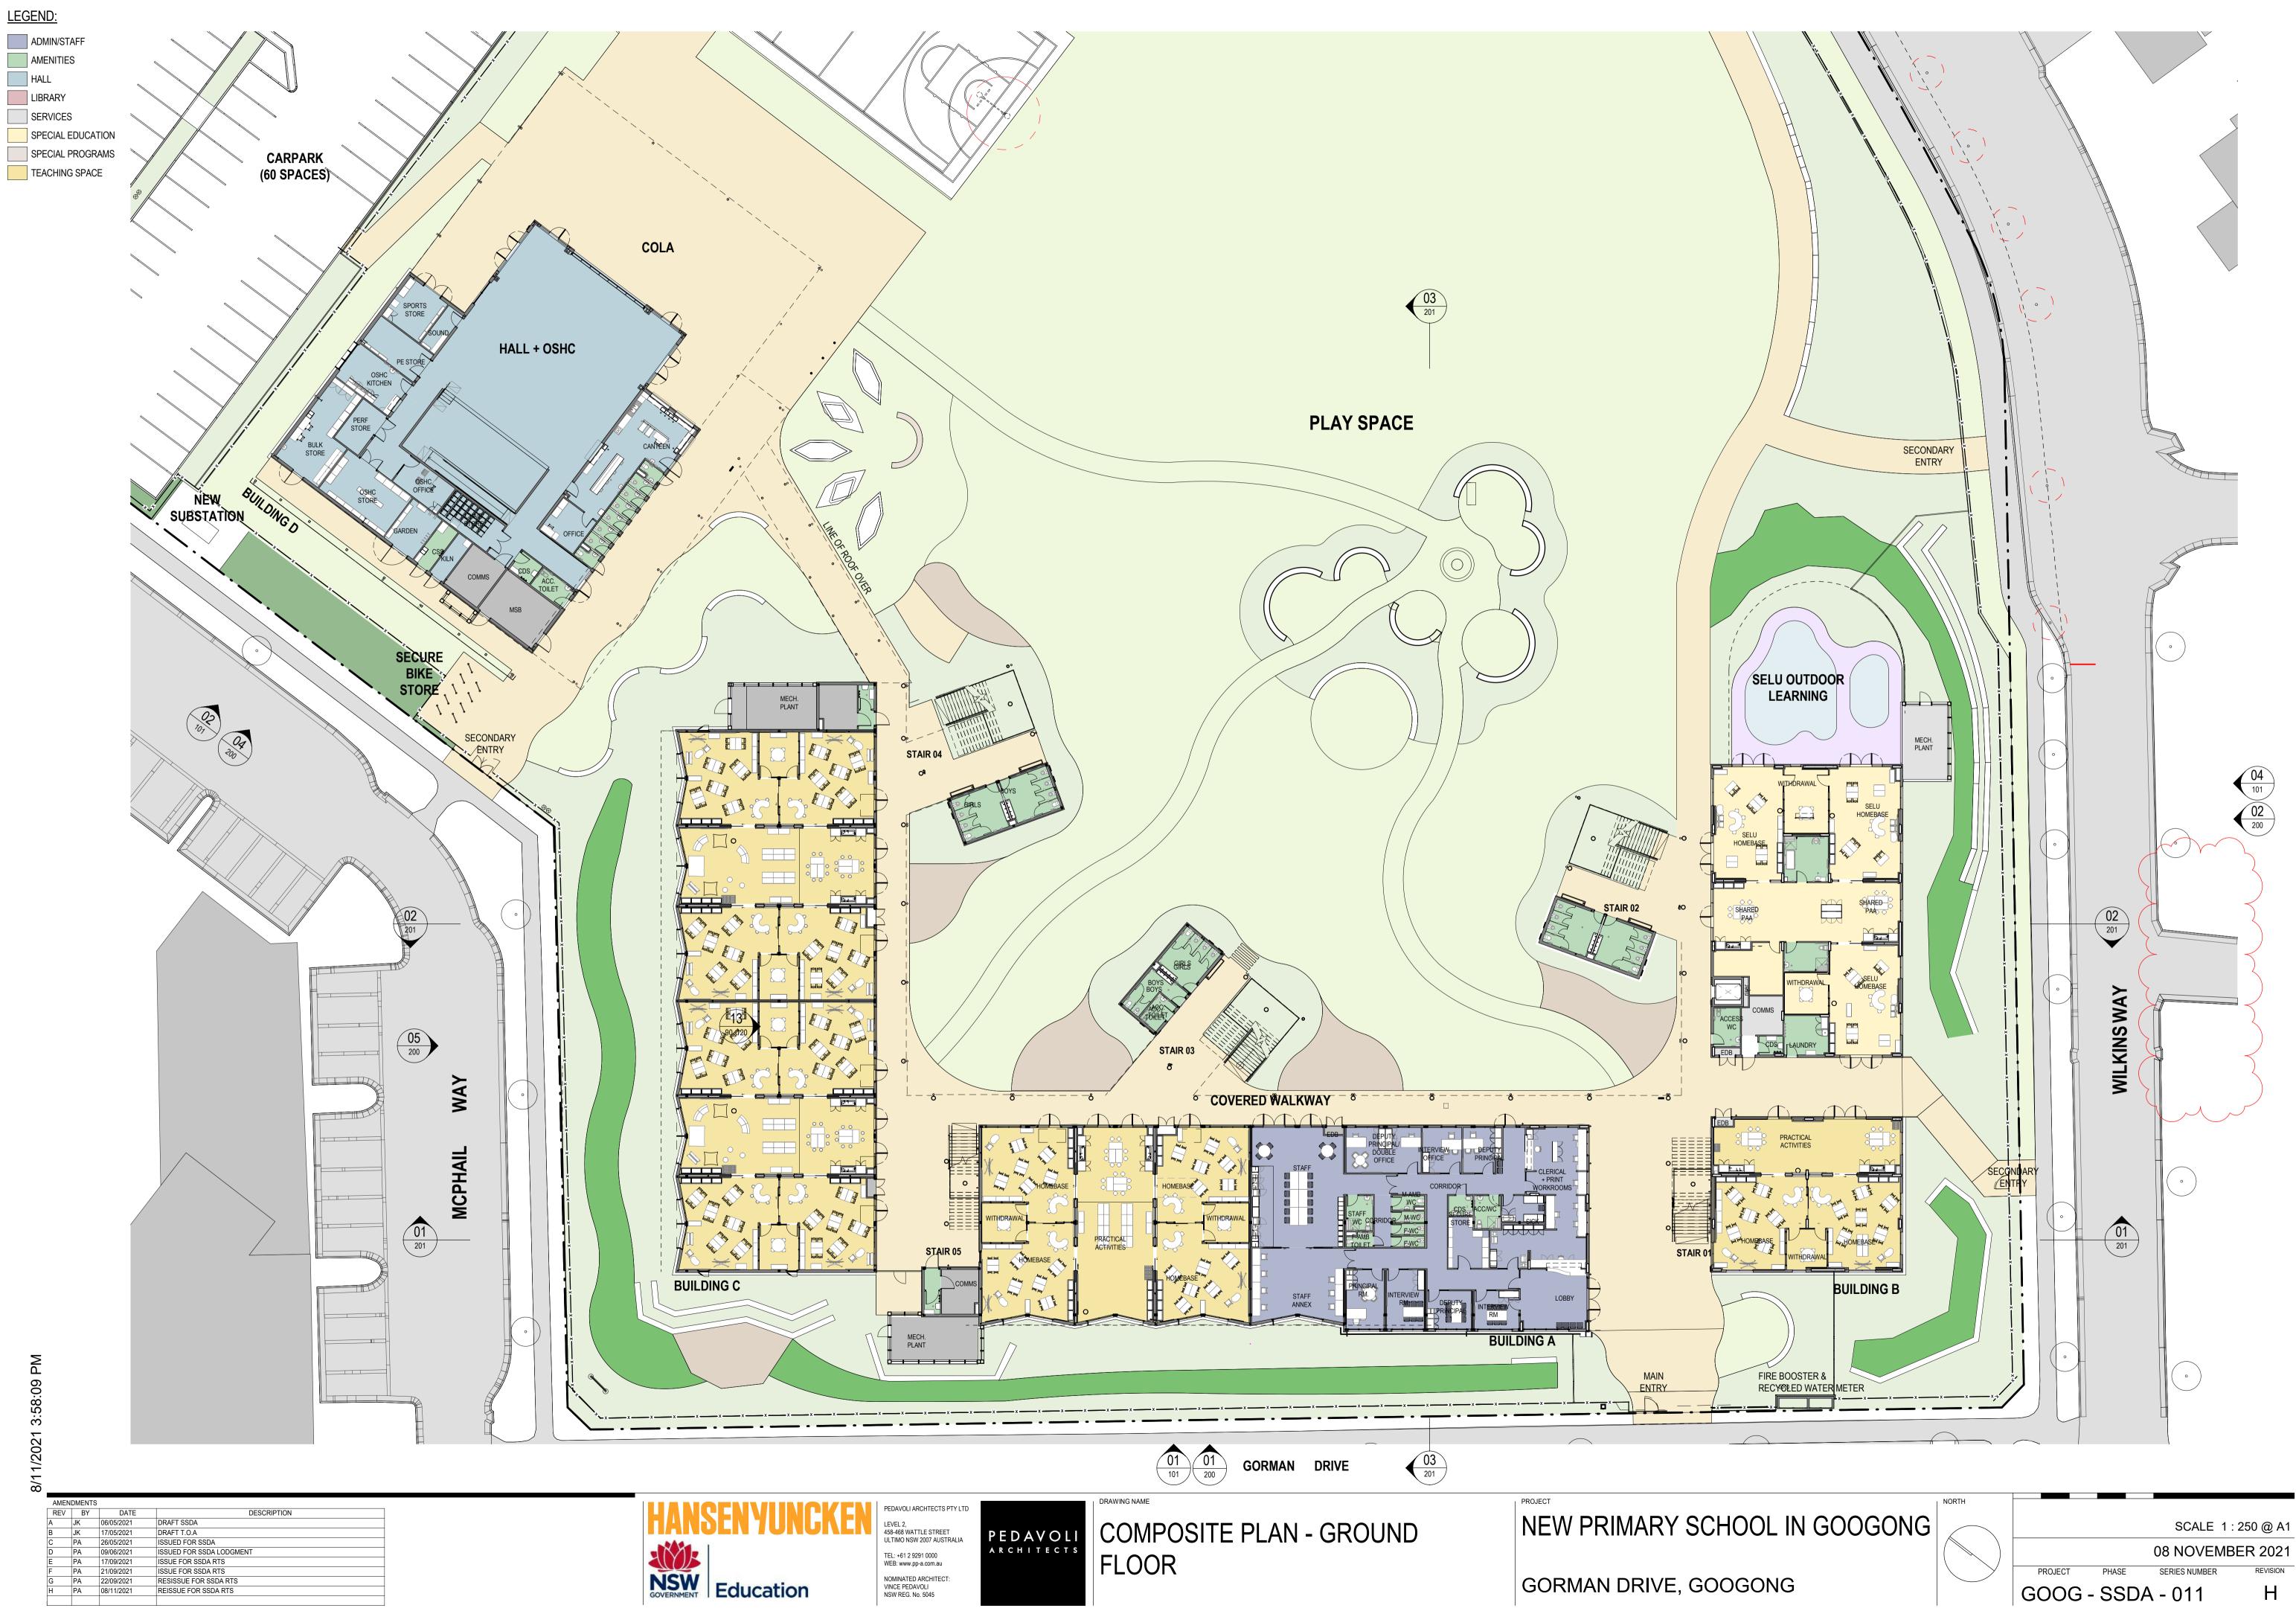

OR SSDA LODGMENT |  |  |  |  |
| E          | PA | 17/09/2021 | ISSUE FOR SSDA RTS       |  |  |  |  |
| F          | PA | 21/09/2021 | ISSUE FOR SSDA RTS       |  |  |  |  |
| G          | PA | 22/09/2021 | RESISSUE FOR SSDA RTS    |  |  |  |  |
| Н          | PA | 08/11/2021 | REISSUE FOR SSDA RTS     |  |  |  |  |
|            |    |            |                          |  |  |  |  |



PEDAVOLI ARCHTECTS PTY LTD LEVEL 2, 458-468 WATTLE STREET ULTIMO NSW 2007 AUSTRALIA TEL: +61 2 9291 0000 WEB: www.pp-a.com.au NOMINATED ARCHITECT: VINCE PEDAVOLI NSW REG. No. 5045

PEDAVOLI ARCHITECTS SITE ANALYSIS PLAN

10000 20000 30000 40000 50000 100000 SCALE 1:1250 @ A1 08 NOVEMBER 2021 PHASE SERIES NUMBER REVISION PROJECT GOOG - SSDA - 002 Η

NEW PRIMARY SCHOOL IN GOOGONG GORMAN DRIVE, GOOGONG





| AMEN | DMENTS |            |                          |
|------|--------|------------|--------------------------|
| REV  | BY     | DATE       | DESCRIPTION              |
| A    | JK     | 06/05/2021 | DRAFT SSDA               |
| В    | JK     | 17/05/2021 | DRAFT T.O.A              |
| С    | PA     | 26/05/2021 | ISSUED FOR SSDA          |
| D    | PA     | 09/06/2021 | ISSUED FOR SSDA LODGMENT |
| E    | PA     | 17/09/2021 | ISSUE FOR SSDA RTS       |
| F    | PA     | 21/09/2021 | ISSUE FOR SSDA RTS       |
| G    | PA     | 22/09/2021 | RESISSUE FOR SSDA RTS    |
| Н    | PA     | 08/11/2021 | REISSUE FOR SSDA RTS     |
|      |        |            |                          |



08 NOVEMBER 2021 REVISION Η



Р 02 59 ... ...

NOTE: NIL EXISTING SHADOWS. VACANT SITE

| AMEN | D