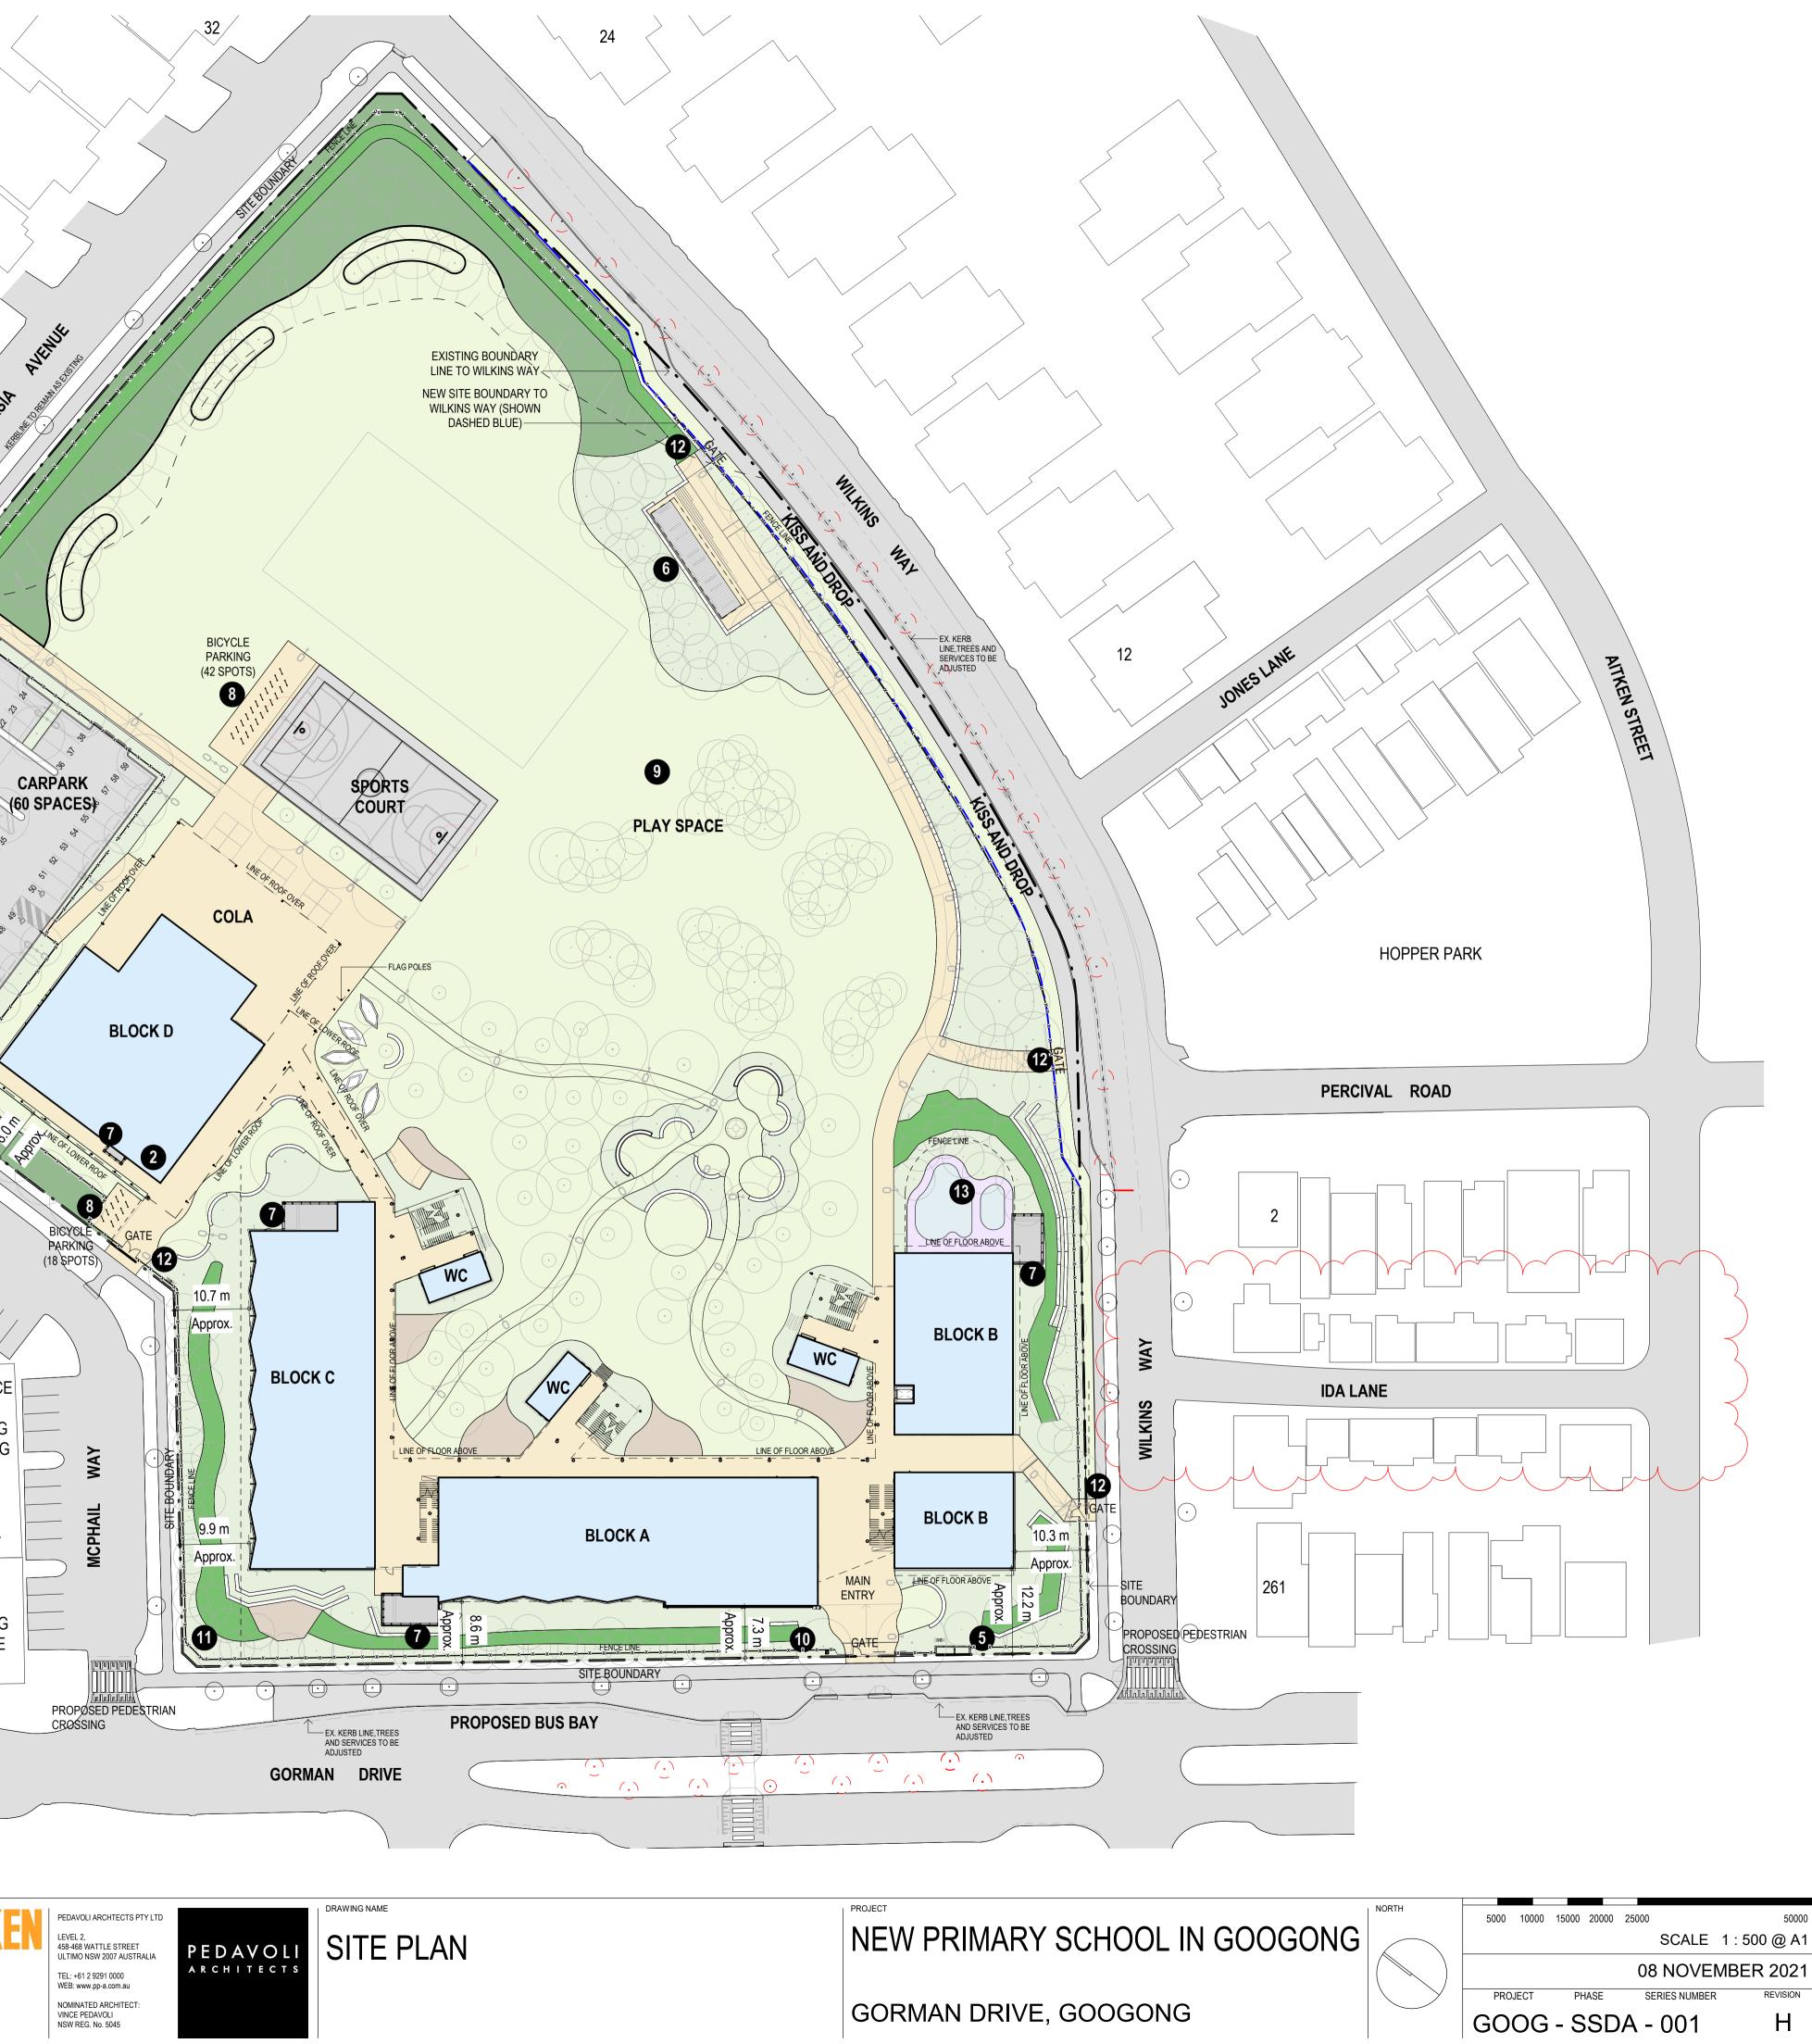

## SITE PLANNING

- Waste Pad 1.
- Main Switchboard Room 2.
- Substation 3.
- Existing Substation
- Pumps / Meters 5.
- Shade Structure
- Plant with Screen
- Bicycle Parking (60 parking spots) 8.
- 9. Play Space
- 10. Main School Sign
- **11.** Electronic School Sign
- Proposed Secondary Entrance
  S.E.L.U Play Space

Tree to be removed

\*Refer to 005 for the fence details drawing

LOVEGROVE PARK

27 /

HALE STREET

GOOGONG

NORTH VILLAGE CENTRE

HOPE CHRISTIAN CHURCH & GOOGONG COMMUNITY CENTRE

MCPHAIL

WAY

OUR PLACE

EARLY

LEARNING GOOGONG

PEARI LANE

16

| REV | BY | DATE       | DESCRIPTION              |  |  |  |  |  |  |
|-----|----|------------|--------------------------|--|--|--|--|--|--|
|     |    | 5,2        |                          |  |  |  |  |  |  |
| 4   | JK | 06/05/2021 | DRAFT SSDA               |  |  |  |  |  |  |
| В   | JK | 17/05/2021 | DRAFT T.O.A              |  |  |  |  |  |  |
| С   | PA | 26/05/2021 | ISSUED FOR SSDA          |  |  |  |  |  |  |
| D   | PA | 09/06/2021 | ISSUED FOR SSDA LODGMENT |  |  |  |  |  |  |
| E   | PA | 17/09/2021 | ISSUE FOR SSDA RTS       |  |  |  |  |  |  |
| F   | PA | 21/09/2021 | ISSUE FOR SSDA RTS       |  |  |  |  |  |  |
| G   | PA | 22/09/2021 | RESISSUE FOR SSDA RTS    |  |  |  |  |  |  |
| Н   | PA | 08/11/2021 | REISSUE FOR SSDA RTS     |  |  |  |  |  |  |
|     |    |            |                          |  |  |  |  |  |  |