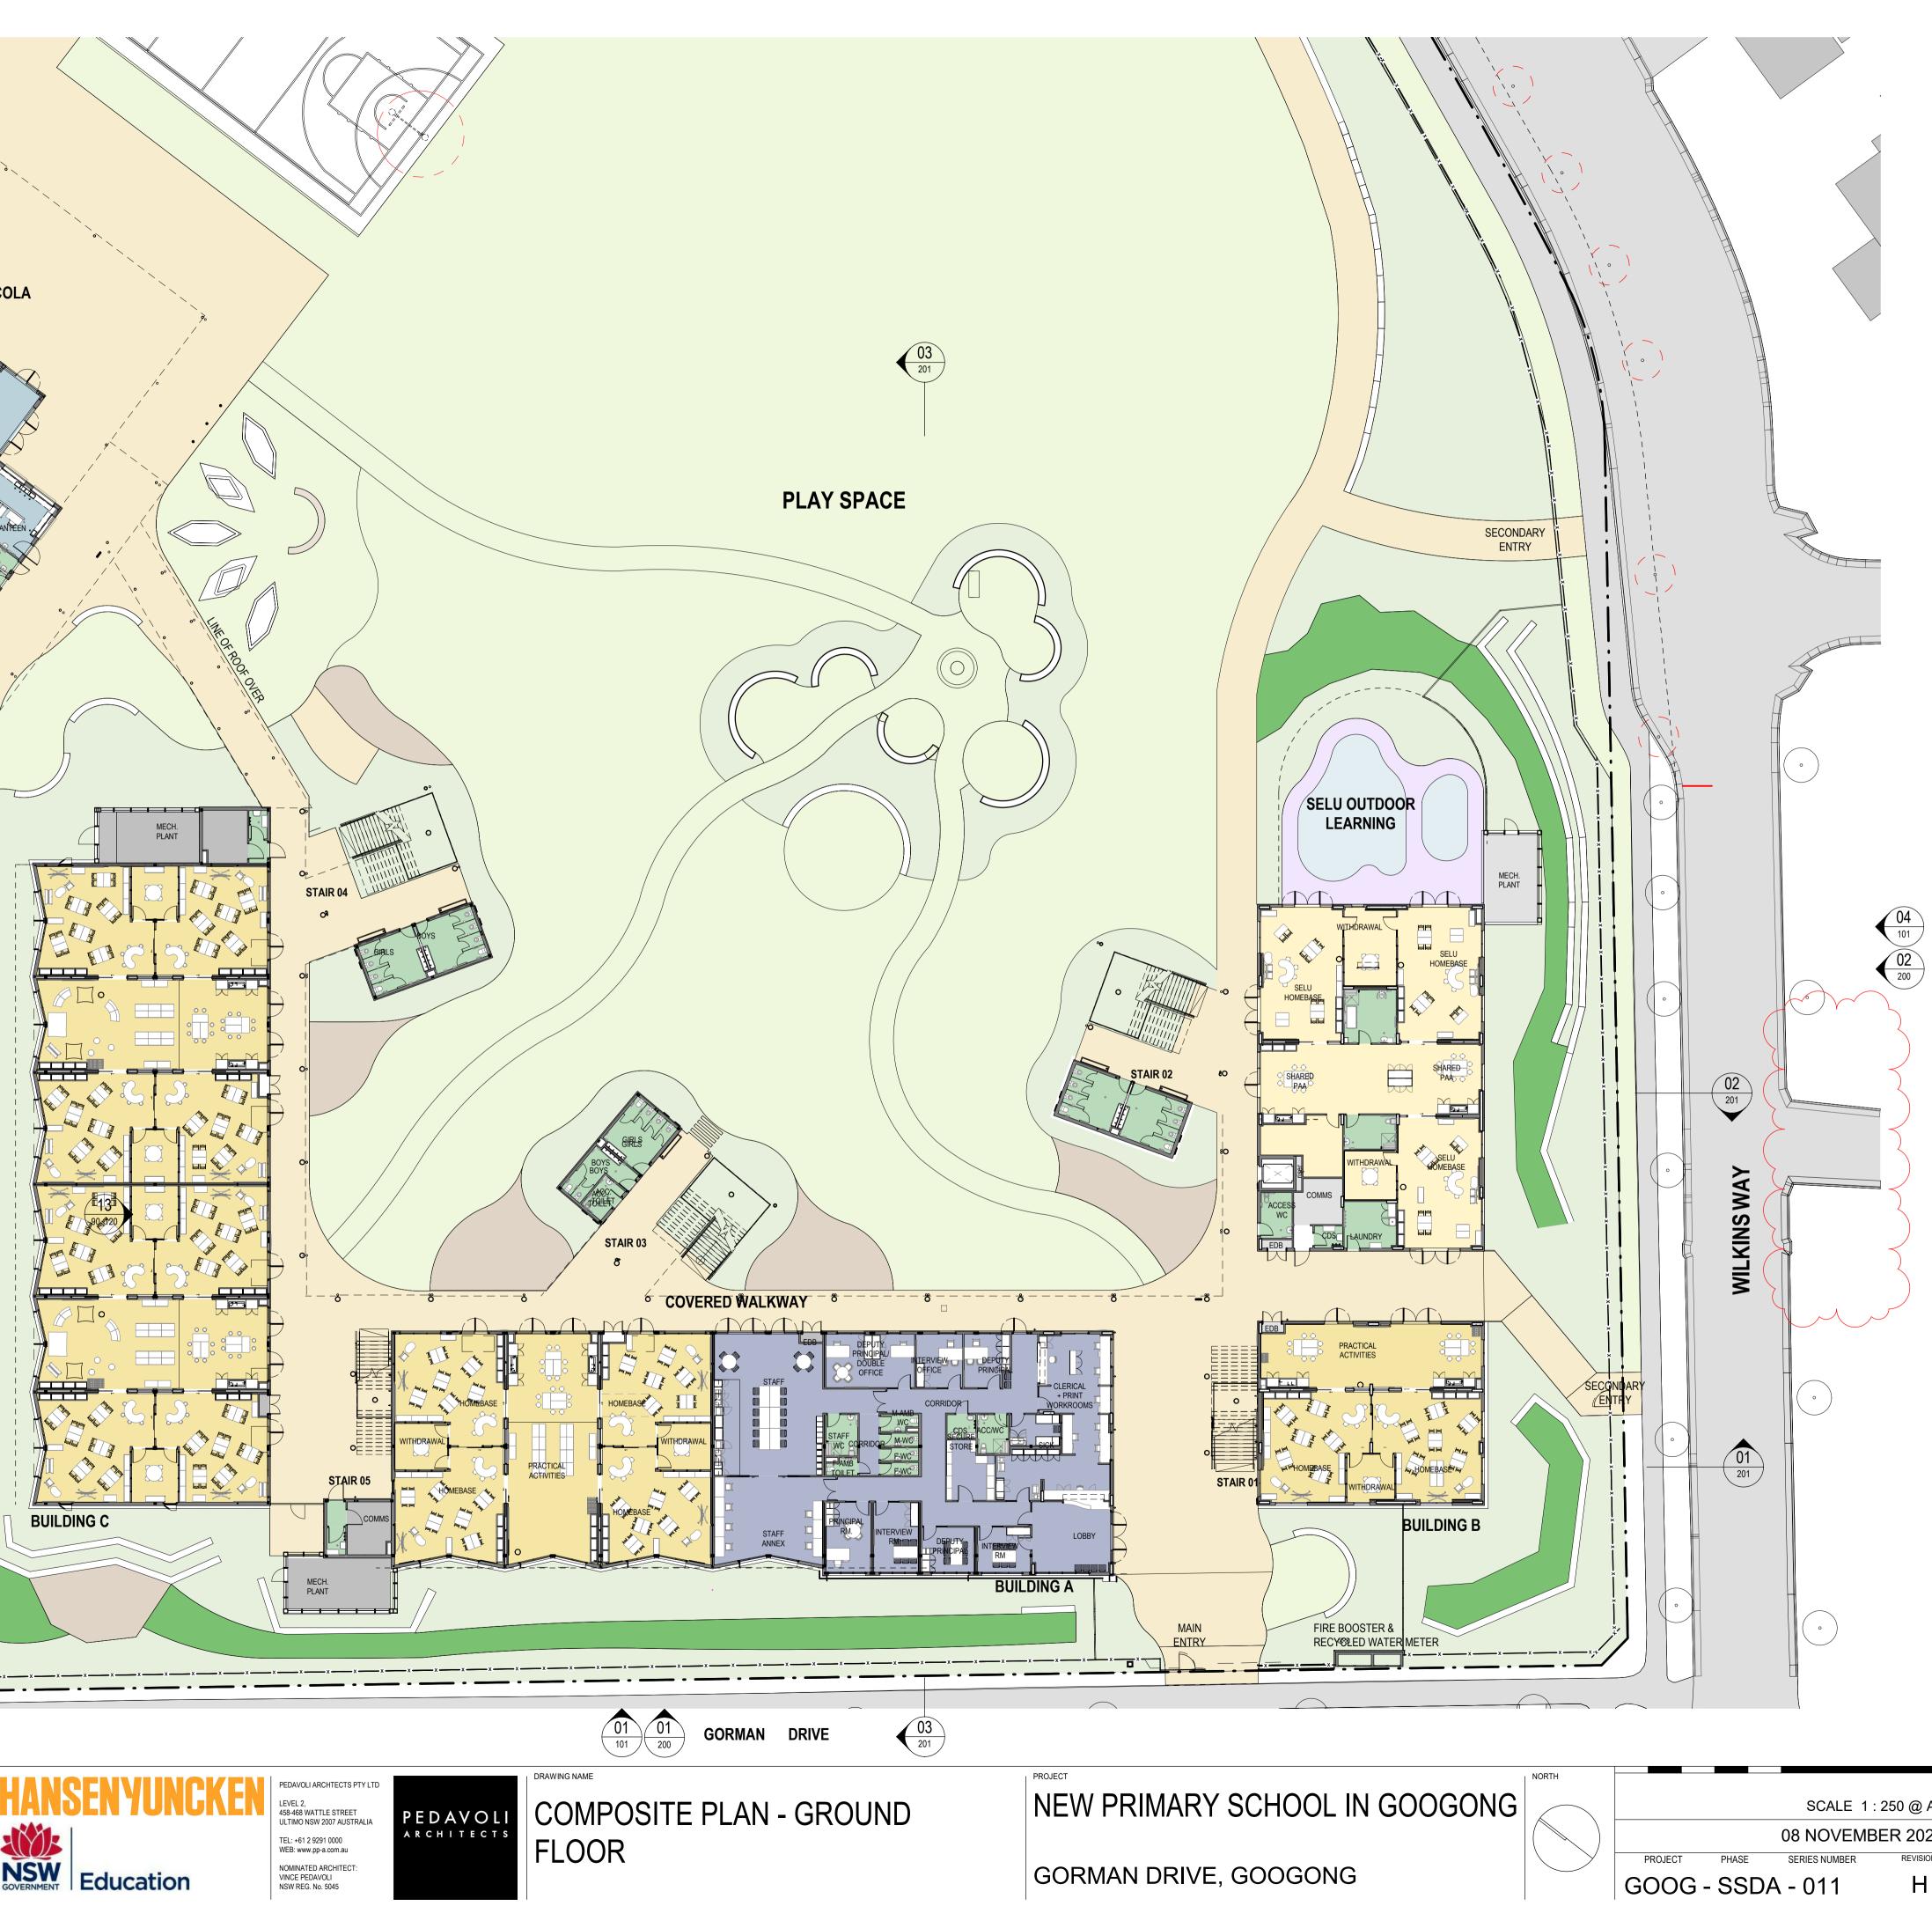

## SITE PLANNING

- Waste Pad 1.
- Main Switchboard Room 2.
- Substation 3.
- Existing Substation
- Pumps / Meters 5.
- Shade Structure
- Plant with Screen
- Bicycle Parking (60 parking spots) 8.
- 9. Play Space
- 10. Main School Sign
- **11.** Electronic School Sign
- Proposed Secondary Entrance
  S.E.L.U Play Space

Tree to be removed

\*Refer to 005 for the fence details drawing

LOVEGROVE PARK

27 /

HALE STREET

GOOGONG

NORTH VILLAGE CENTRE

HOPE CHRISTIAN CHURCH & GOOGONG COMMUNITY CENTRE