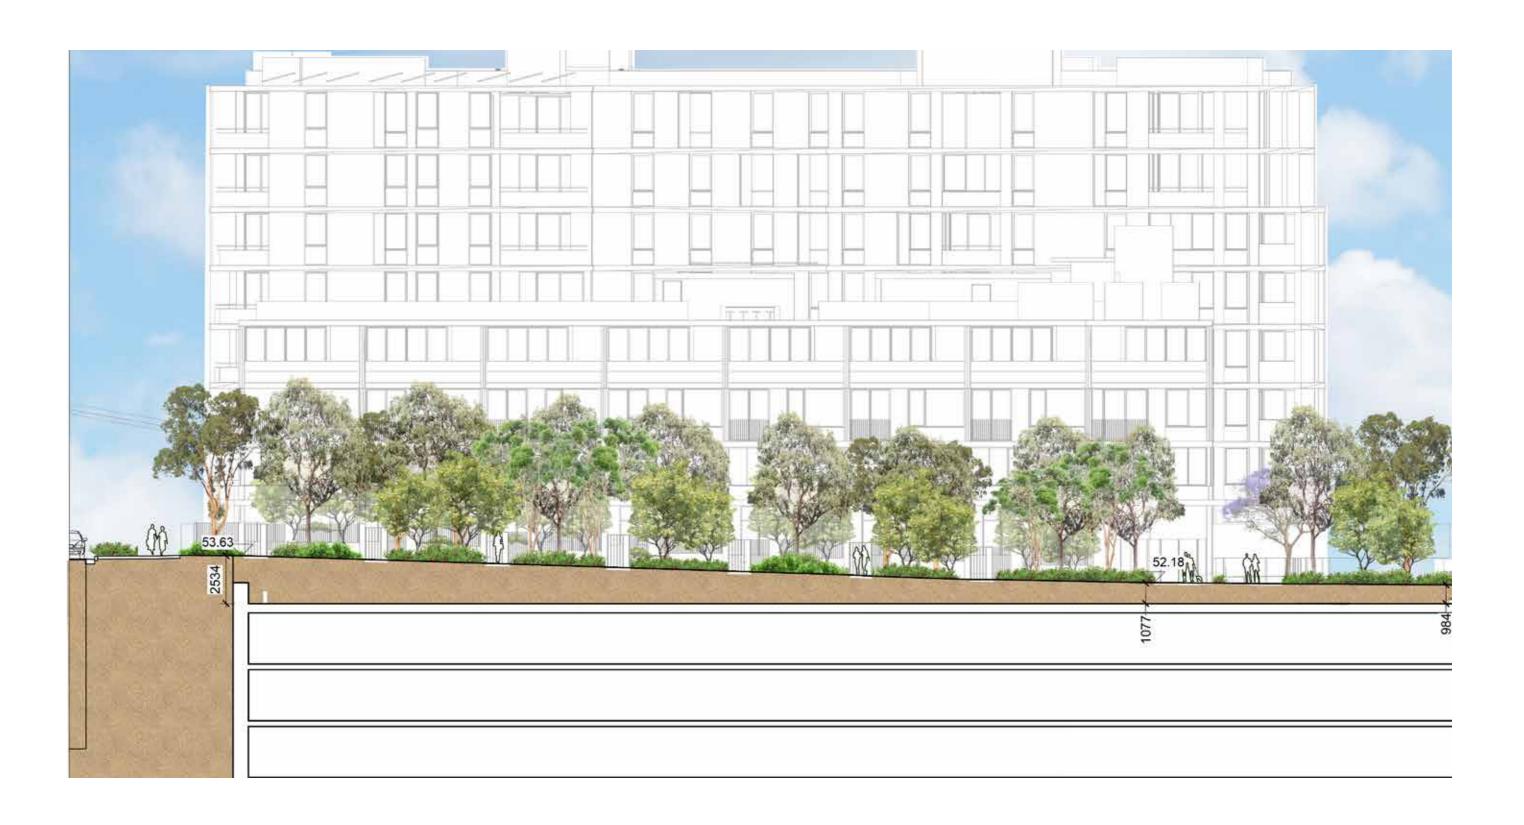

## CANOPY COVERAGE

TOTAL CANOPY COVER 36.4%

Ground Level 25.4%

Streets 7.8%

Rooftops 3.2%