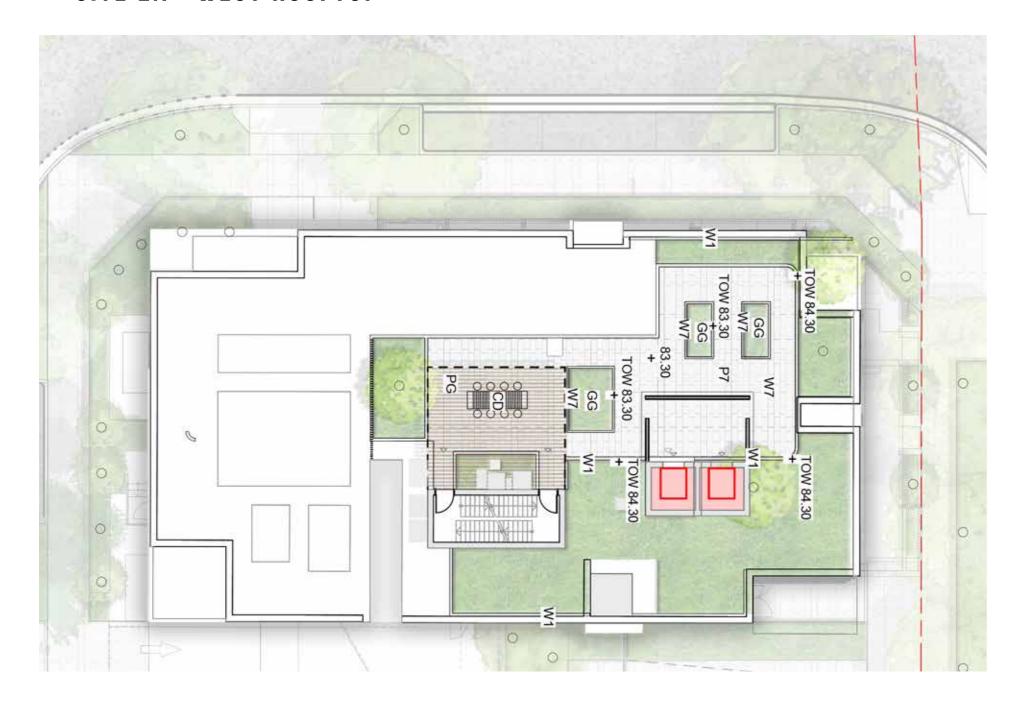

## SITE 1A - SOUTH ROOFTOP

TALLAWONG | LANDSCAPE DA REPORT

| P7    | Concrete Unit Paving                    |
|-------|-----------------------------------------|
| W1    | 1m High Concrete Wall                   |
| W6    | Glass wall                              |
| W7    | 450mm High Concrete wall                |
| PG    | Pergola                                 |
| CD    | Dining Table                            |
| \$1   | Timber Seat                             |
|       | Synthetic Lawn                          |
| GG    | Communal Productive food Garden         |
| 196 1 | Planting                                |
|       | Trees refer to tree schedule to species |