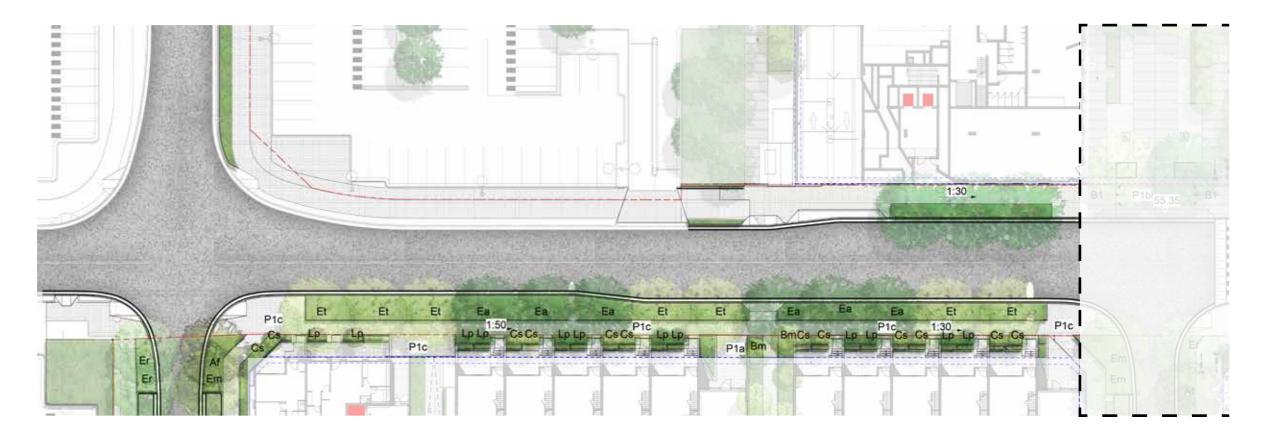

# LOCAL STREET

KEY
----- Site Boundary

P1c Concrete unit pavers as per BCC Engineering Guide

P8 Ashphalt as per BCC Engineering Guidelines

Trees refer to tree schedule to species

# LOCAL STREET SECTION T

# LOCAL STREET SECTION U

TALLAWONG | LANDSCAPE DA REPORT