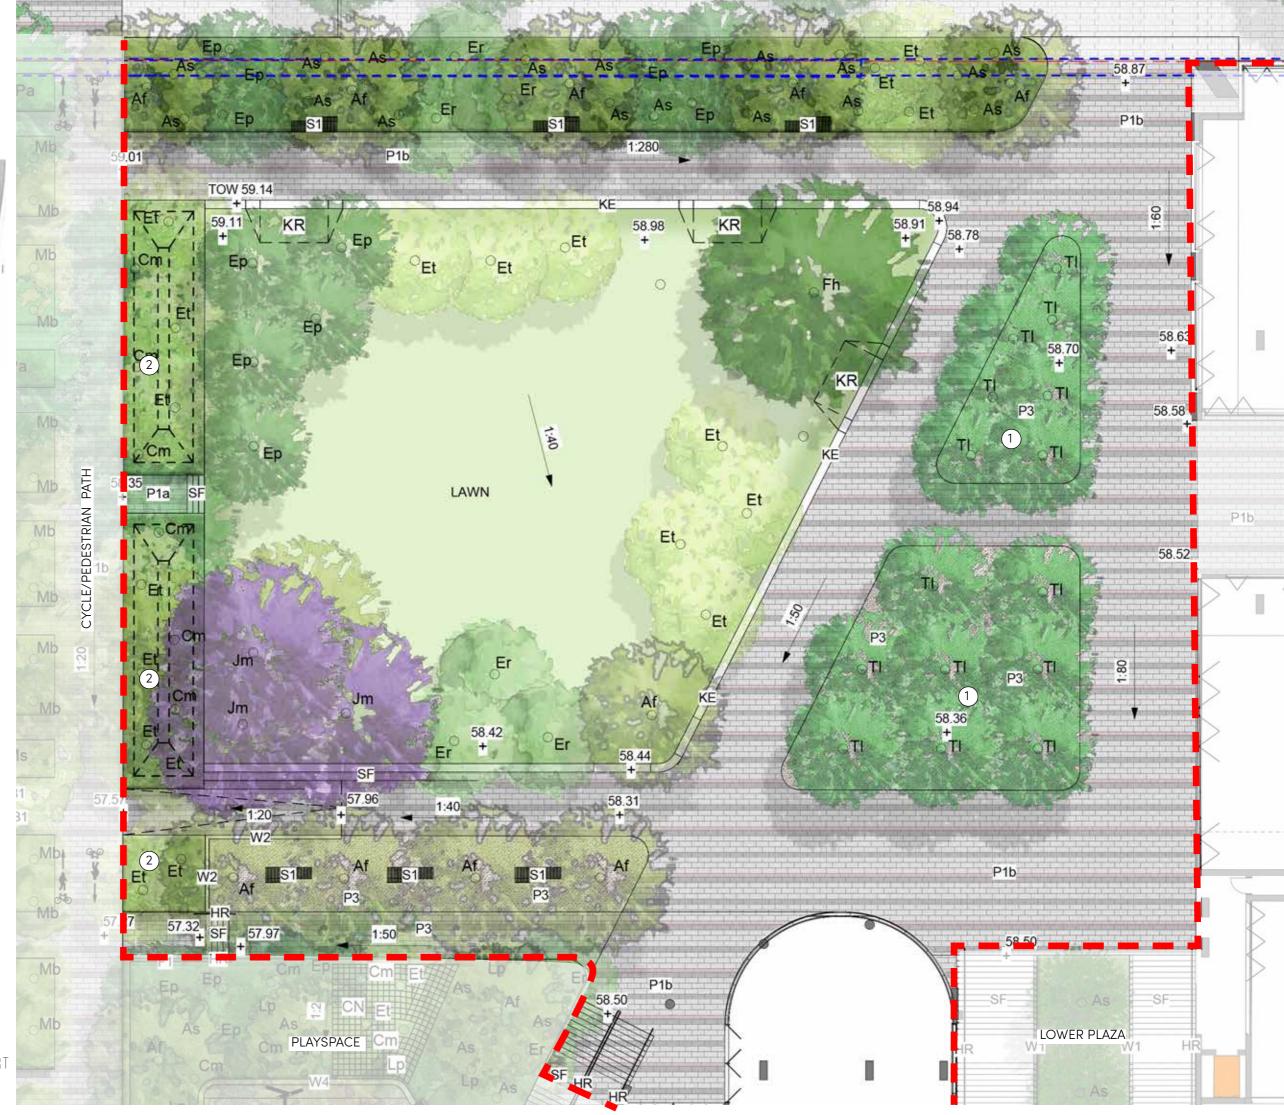

## THE GREEN

KEY PLAN

----- Site Boundary

Baseme

1 Planted Bosque with flexible seating

(2) wsud

P1b Concrete unit paving

P3 Soil Bonded Gravel

KE 300mm(W) 150mm(H) Concrete Kerb edge

KR Grassed Kerb Ramp

W2 200mm Concrete wall

ST Stairs

HR Handrails

S1 BCC HUB seat with back & arm Rest

Lawn

Planting

Trees refer to tree schedule to species

**(1**)

BCC Hub Seating with back and arm rest

SCALE: 1:200@A3

TALLAWONG | LANDSCAPE DA REPORT