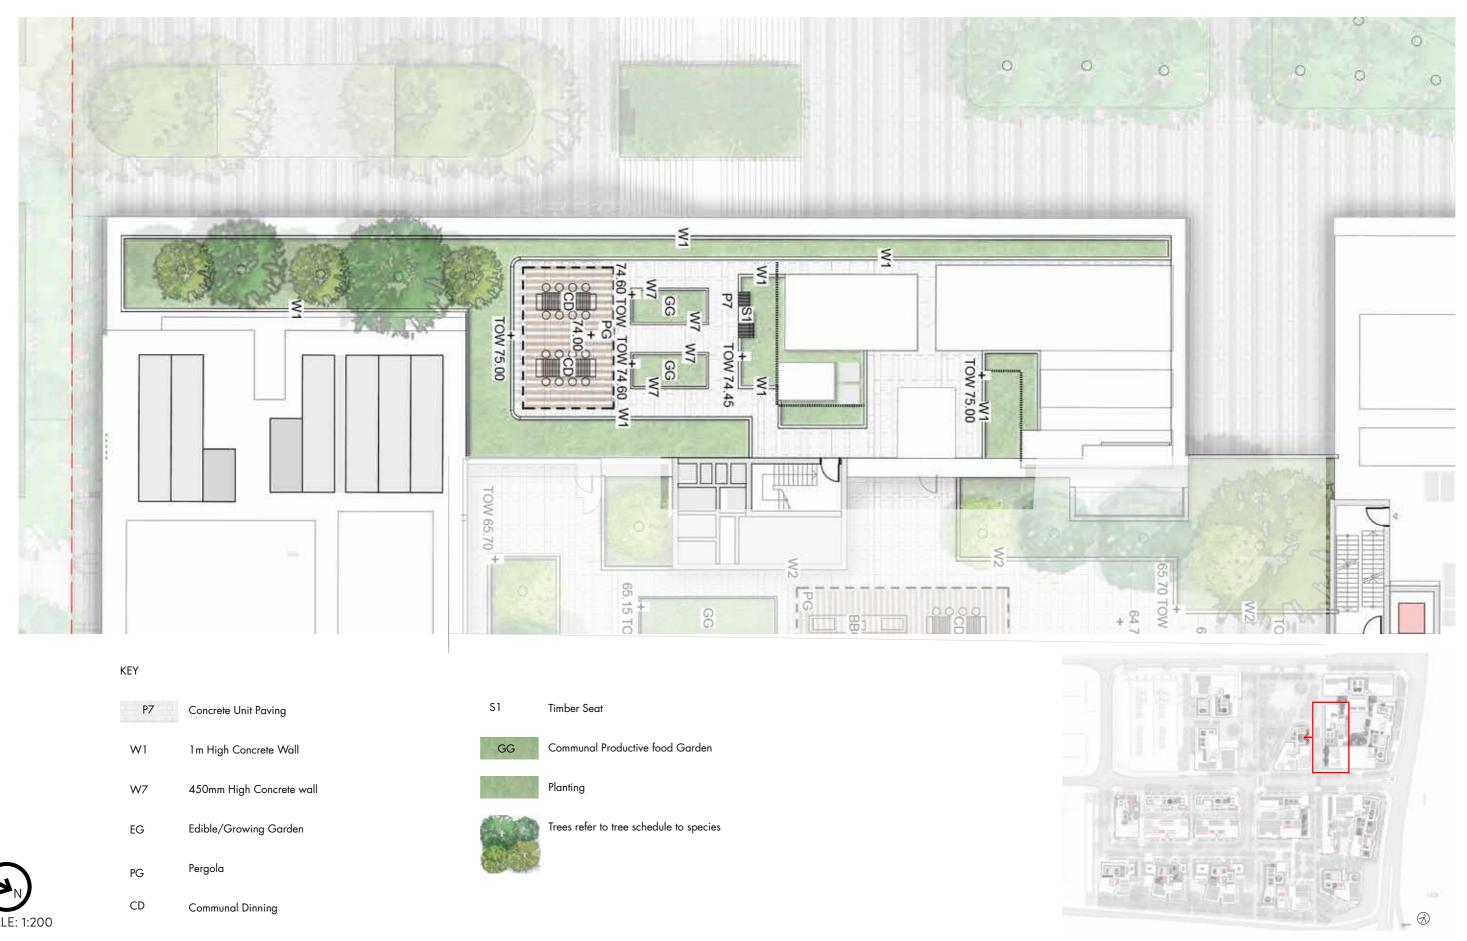

## SITE 1A - NORTH ROOFTOPS

## SITE 1B - WEST ROOFTOP

TALLAWONG I LANDSCAPE DA REPORT

| P7    | Concrete Unit Paving                    |
|-------|-----------------------------------------|
| W1    | 1m High Concrete Wall                   |
| W7    | 450mm High Concrete wall                |
| PG    | Pergola                                 |
| CD    | Dining Table                            |
| \$1   | Timber Seat                             |
| GG    | Communal Productive food Garden         |
| 196 1 | Planting                                |
|       | Trees refer to tree schedule to species |