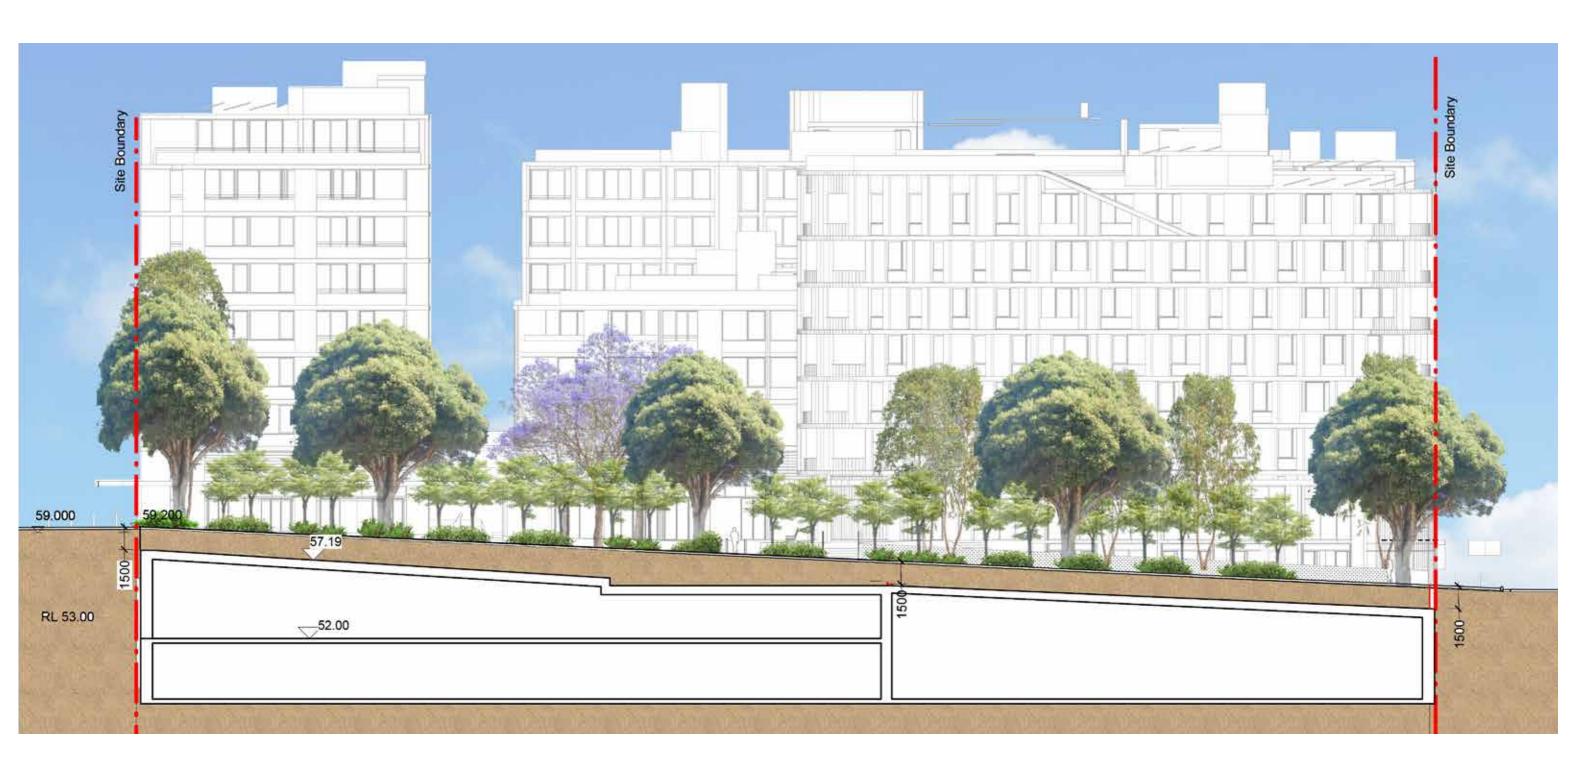

---- Site Boundary

Basem

Pla Concrete unit paving type 1

P3 Soil Bonded Gravel

<u>F2</u> Aluminum Security Fence Refer to Fencing plan

Planting





# GARDEN LOBBY CROSS SECTION P





## PRIVATE STREET

#### KEY PLAN





Concrete unit paving type 2

90x90x90 Granite Cobble Setts











#### PRIVATE STREET DETAIL PLAN NORTH

KEY PLAN



KEY

---- Site Boundary

---- Basement

P1b Concrete unit paving type 2

P5 90x90x90 Granite Cobble Setts

SD Spoon drain

B1 Bollards

Planti







#### PRIVATE STREET PLAN SOUTH

**KEY PLAN** 



KEY
---- Site Boundary

----- Basement

P1b Concrete unit paving type 2

P5 90x90x90 Granite Cobble Setts

SD Spoon drain

B1 Bollard

Planting





# PRIVATE STREET CROSS SECTION R



TALLAWONG | LANDSCAPE DA REPORT

# PRIVATE STREET LONG SECTION I



# CONFERTA AVENUE DETAIL PLAN





# CONFERTA AVENUE SITE SECTION S



# LOCAL STREET



KEY
----- Site Boundary

P1c Concrete unit pavers as per BCC Engineering Guide

P8 Ashphalt as per BCC Engineering Guidelines

Trees refer to tree schedule to species

# LOCAL STREET SECTION T



# LOCAL STREET SECTION U



TALLAWONG | LANDSCAPE DA REPORT

## SCHOFIELD ROAD INTERFACE



# SCHOFIELD ROAD INTERFACE SECTION V



# CUDGENGONG ROAD INTERFACE



KEY

---- Site Bounda

W1 150mm Concrete wall

<u>F2</u> Aluminum Security Fence Refer to Fencing plan



Planting



Trees refer to tree schedule to species



SCALE: 1:200@A3

TALLAWONG I LANDSCAPE DA REPORT



# SITE SECTIONS W



# ROOFTOP MASTERPLAN



## SITE 1A - NORTH ROOFTOPS









## SITE 1A - SOUTH ROOFTOP











## SITE 1B - WEST