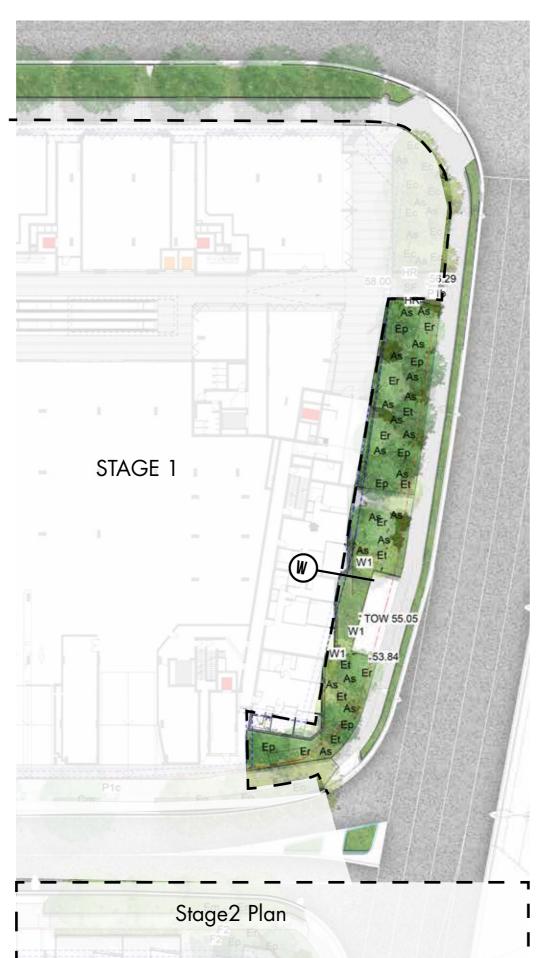

e Setts

SD Spoon drain

B1 Bollards

Planti







#### PRIVATE STREET PLAN SOUTH

**KEY PLAN** 



KEY
---- Site Boundary

----- Basement

P1b Concrete unit paving type 2

P5 90x90x90 Granite Cobble Setts

SD Spoon drain

B1 Bollard

Planting





# PRIVATE STREET CROSS SECTION R



TALLAWONG | LANDSCAPE DA REPORT

# PRIVATE STREET LONG SECTION I



# CONFERTA AVENUE DETAIL PLAN





# CONFERTA AVENUE SITE SECTION S



# LOCAL STREET



KEY
----- Site Boundary

P1c Concrete unit pavers as per BCC Engineering Guide

P8 Ashphalt as per BCC Engineering Guidelines

Trees refer to tree schedule to species

# LOCAL STREET SECTION T



# LOCAL STREET SECTION U



TALLAWONG | LANDSCAPE DA REPORT

## SCHOFIELD ROAD INTERFACE



# SCHOFIELD ROAD INTERFACE SECTION V



# CUDGENGONG ROAD INTERFACE



KEY

---- Site Bounda

W1 150mm Concrete wall

<u>F2</u> Aluminum Security Fence Refer to Fencing plan



Planting



Trees refer to tree schedule to species



SCALE: 1:200@A3

TALLAWONG I LANDSCAPE DA REPORT



# SITE SECTIONS W



# ROOFTOP MASTERPLAN



## SITE 1A - NORTH ROOFTOPS









## SITE 1A - SOUTH ROOFTOP











## SITE 1B - WEST ROOFTOP









TALLAWONG I LANDSCAPE DA REPORT





| P7    | Concrete Unit Paving                    |
|-------|-----------------------------------------|
| W1    | 1m High Concrete Wall                   |
| W7    | 450mm High Concrete wall                |
| PG    | Pergola                                 |
| CD    | Dining Table                            |
| \$1   | Timber Seat                             |
| GG    | Communal Productive