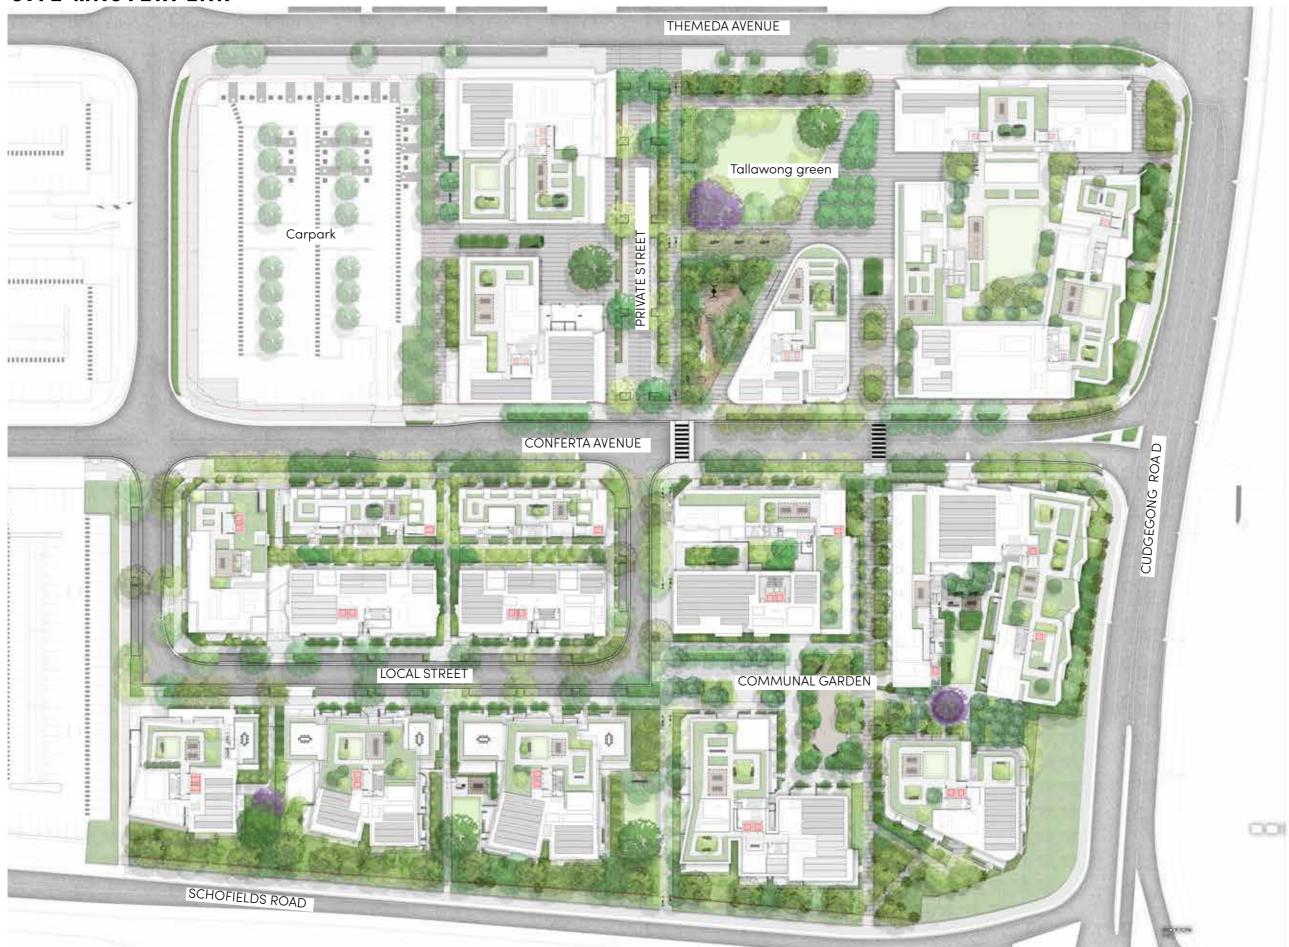

## SITE MASTERPLAN





#### LANDSCAPE ZONING PLAN



## PUBLIC LANDSCAPE





## CANOPY COVERAGE



TOTAL CANOPY COVER 36.4%

Ground Level 25.4%

Streets 7.8%

Rooftops 3.2%



# COMMUNAL OPEN SPACE / PRIVATE OPEN SPACE



# DEEP SOIL ZONES



## SOFTSCAPE ZONES



KEY

Sonscape

## STAGE 1 | SITE PLAN





# STAGE 1 SITE SECTION A



## THE GREEN

KEY PLAN



----- Site Boundary

Baseme

1 Planted Bosque with flexible seating

(2) wsud

P1b Concrete unit paving

P3 Soil Bonded Gravel

KE 300mm(W) 150mm(H) Concrete Kerb edge

KR Grassed Kerb Ramp

W2 200mm Concrete wall

ST Stairs

HR Handrails

S1 BCC HUB seat with back & arm Rest

Lawn

Planting

Trees refer to tree schedule to species



**(1**)

BCC Hub Seating with back and arm rest

SCALE: 1:200@A3

TALLAWONG | LANDSCAPE DA REPORT



#### **PLAY SPACE*