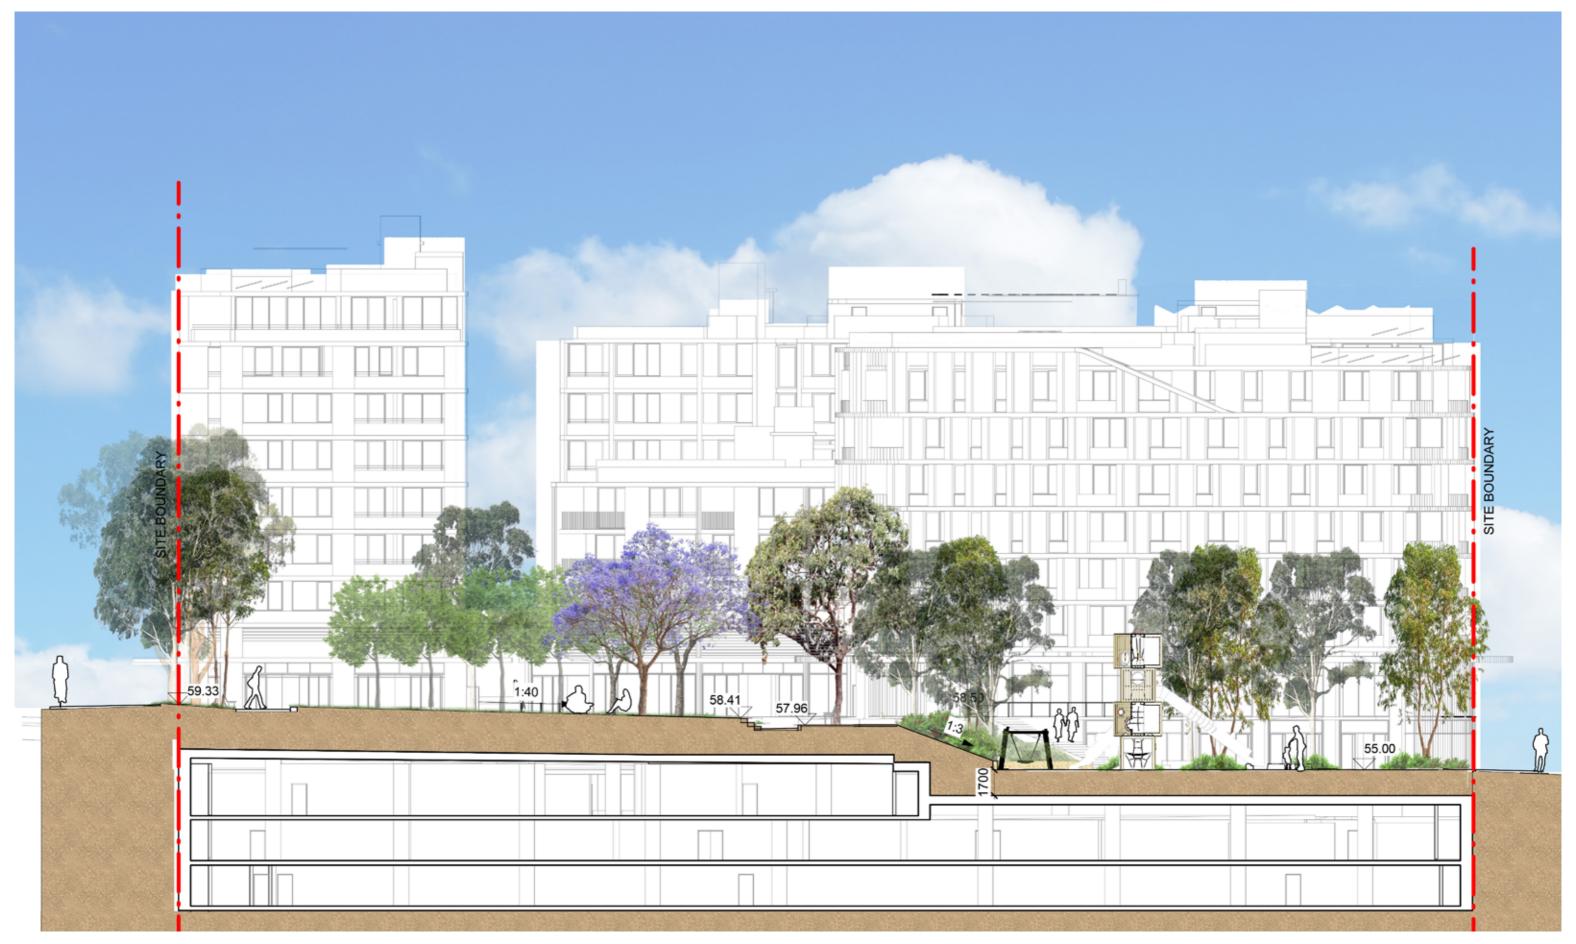

## SITE MASTERPLAN





#### LANDSCAPE ZONING PLAN



## PUBLIC LANDSCAPE





## CANOPY COVERAGE



TOTAL CANOPY COVER 36.4%

Ground Level 25.4%

Streets 7.8%

Rooftops 3.2%



# COMMUNAL OPEN SPACE / PRIVATE OPEN SPACE



# DEEP SOIL ZONES



## SOFTSCAPE ZONES



KEY

Sonscape

## STAGE 1 | SITE PLAN





# STAGE 1 SITE SECTION A



## THE GREEN

KEY PLAN



----- Site Boundary

Baseme

1 Planted Bosque with flexible seating

(2) wsud

P1b Concrete unit paving

P3 Soil Bonded Gravel

KE 300mm(W) 150mm(H) Concrete Kerb edge

KR Grassed Kerb Ramp

W2 200mm Concrete wall

ST Stairs

HR Handrails

S1 BCC HUB seat with back & arm Rest

Lawn

Planting

Trees refer to tree schedule to species



**(1**)

BCC Hub Seating with back and arm rest

SCALE: 1:200@A3

TALLAWONG | LANDSCAPE DA REPORT



#### **PLAY SPACE**



KEY

Site Boundary

P1b Concrete unit paving

P5 300mm thick ANL Softfall mulch

P6 Rosehill TVP softfall

Sandstone log wall W4

Stairs SF

Handrails HR

S1 Timber Bench on wall

QC COR10460 - Kompan Quad Cube

IS KPL123 Kompan wheelchair Carousel

NRO906-1102 - BIRDS NEST SWING Ø120 BS

Play Sandstone boulde