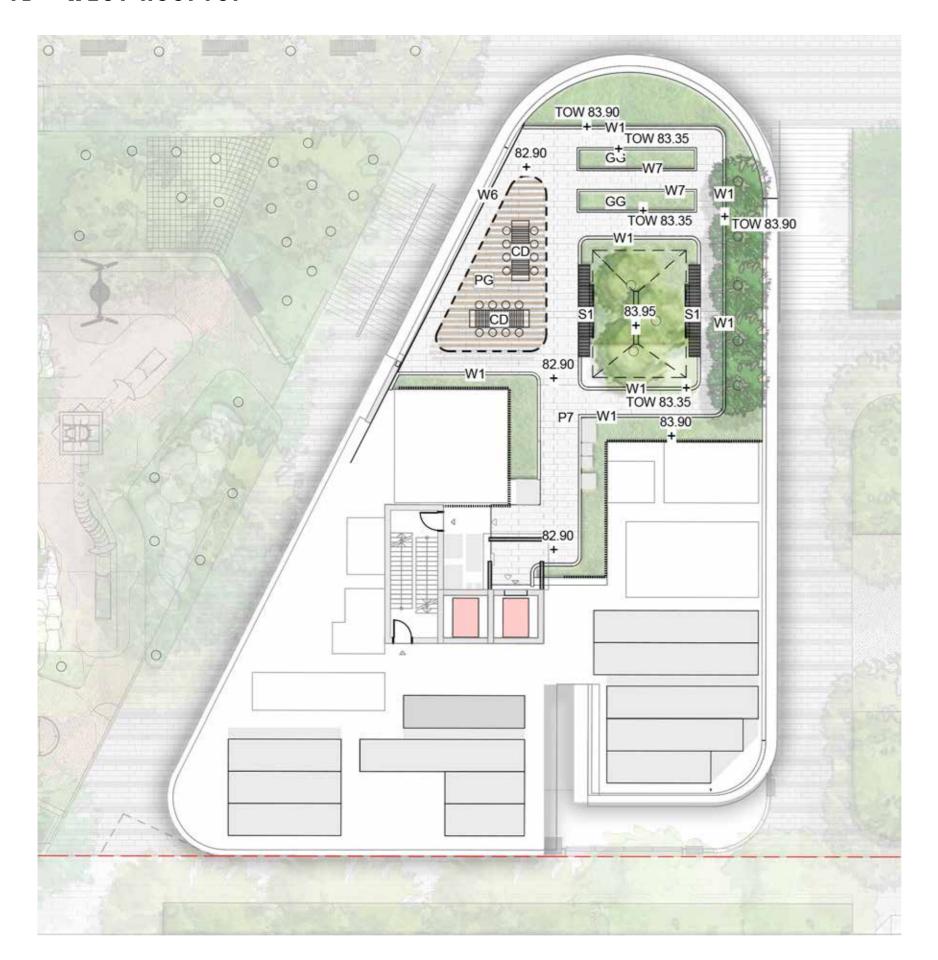

TA AVENUE DETAIL PLAN





# CONFERTA AVENUE SITE SECTION S



# LOCAL STREET



KEY
----- Site Boundary

P1c Concrete unit pavers as per BCC Engineering Guide

P8 Ashphalt as per BCC Engineering Guidelines

Trees refer to tree schedule to species

# LOCAL STREET SECTION T



# LOCAL STREET SECTION U



TALLAWONG | LANDSCAPE DA REPORT

## SCHOFIELD ROAD INTERFACE



# SCHOFIELD ROAD INTERFACE SECTION V



# CUDGENGONG ROAD INTERFACE



KEY

---- Site Bounda

W1 150mm Concrete wall

<u>F2</u> Aluminum Security Fence Refer to Fencing plan



Planting



Trees refer to tree schedule to species



SCALE: 1:200@A3

TALLAWONG I LANDSCAPE DA REPORT



# SITE SECTIONS W



# ROOFTOP MASTERPLAN



## SITE 1A - NORTH ROOFTOPS









## SITE 1A - SOUTH ROOFTOP











## SITE 1B - WEST ROOFTOP









TALLAWONG I LANDSCAPE DA REPORT





| P7    | Concrete Unit Paving                    |
|-------|-----------------------------------------|
| W1    | 1m High Concrete Wall                   |
| W7    | 450mm High Concrete wall                |
| PG    | Pergola                                 |
| CD    | Dining Table                            |
| \$1   | Timber Seat                             |
| GG    | Communal Productive food Garden         |
| 196 1 | Planting                                |
|       | Trees refer to tree schedule to species |



TALLAWONG | LANDSCAPE DA REPORT





| P7    | Concrete Unit Paving                    |
|-------|-----------------------------------------|
| W1    | 1m High Concrete Wall                   |
| W6    | Glass wall