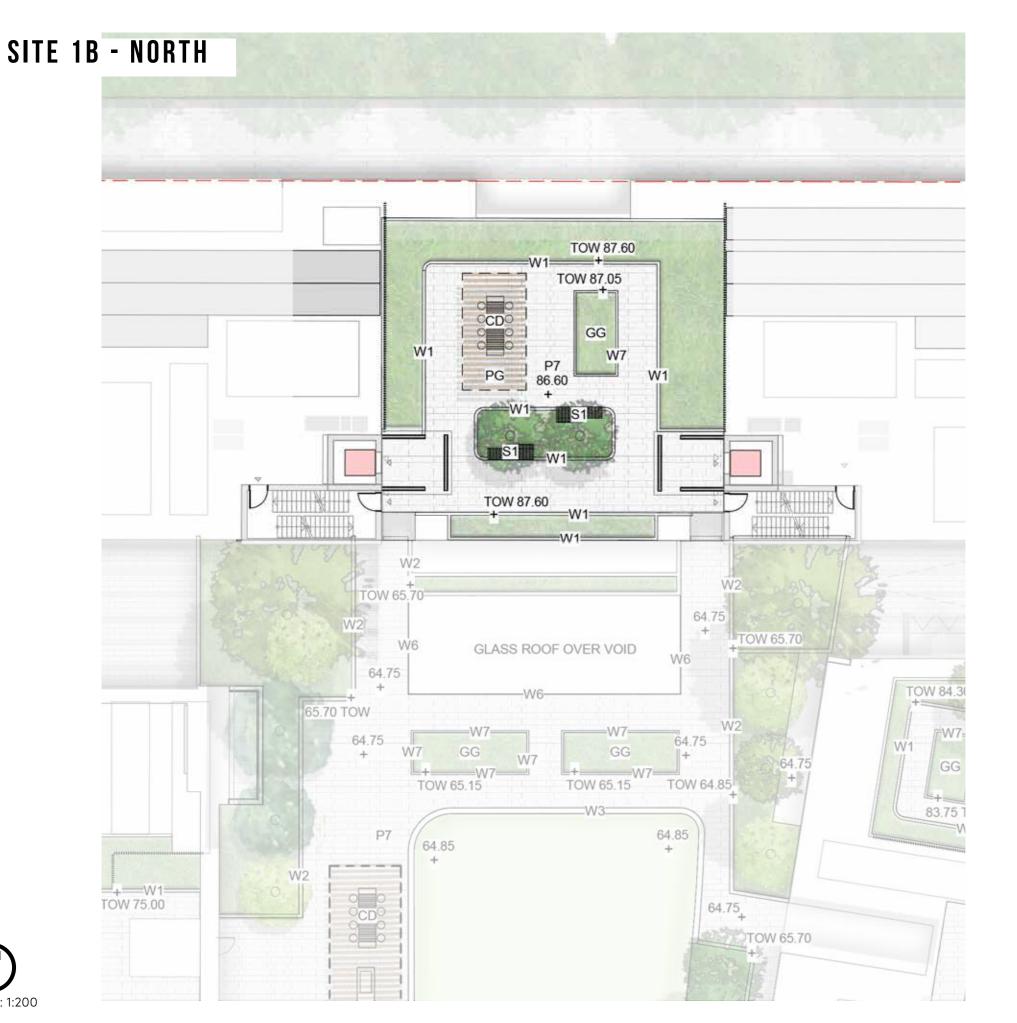

TALLAWONG | LANDSCAPE DA REPORT

| P7    | Concrete Unit Paving                    |
|-------|-----------------------------------------|
| W1    | 1m High Concrete Wall                   |
| W6    | Glass wall                              |
| W7    | 450mm High Concrete wall                |
| PG    | Pergola                                 |
| CD    | Dining Table                            |
| \$1   | Timber Seat                             |
|       | Synthetic Lawn                          |
| GG    | Communal Productive food Garden         |
| 196 1 | Planting                                |
|       | Trees refer to tree schedule to species |

SCALE: 1:200