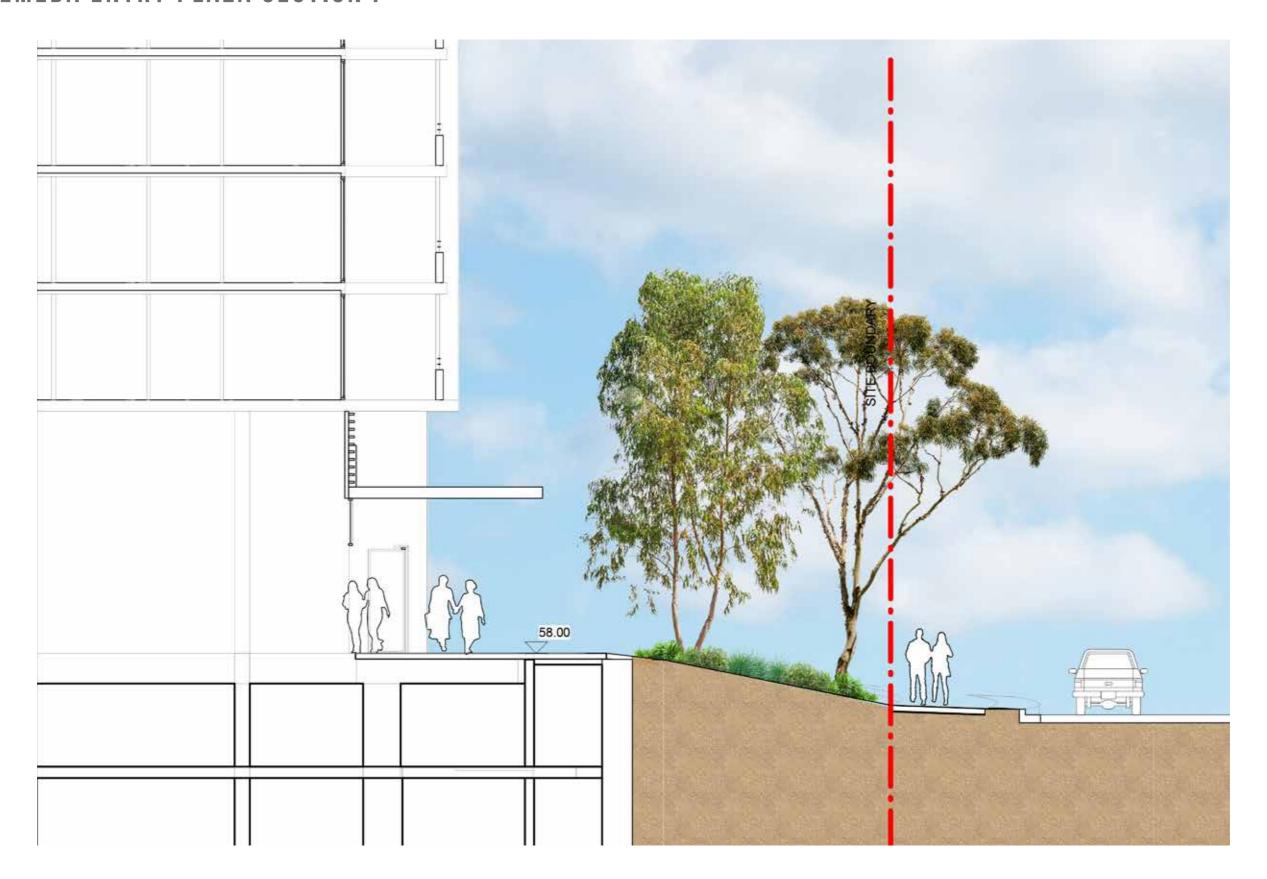

up the slope

• F1 • 1.2m high Child Safe Fence

Lawn

Planting



Trees refer to tree schedule to species



SCALE: 1:200@A3



#### LOWER PLAZA







TALLAWONG | LANDSCAPE DA REPORT | L-DA-28

## LOWER PLAZA SECTION D



## **WESTERN PLAZA**

KEY PLAN



KEY

Site Boundary

Concrete unit paving

Soil Binded Gravel

Concrete wall

HR Handrails

**S**1 Timber Bench seat

TG Tree Grate

Bollards

Lawn

Planting

Trees refer to tree schedule to species



TALLAWONG | LANDSCAPE DA REPORT



## WESTERN PLAZA SECTION E



## THEMEDA AVENUE ENTRY PLAZA

KEY PLAN



KEY

----- Site Boundary

----- Baseme

P1b Concrete unit paving

W8 300mm Architectural wall to architect specification

SF Stai

HR Handrails

Plantii

Trees refer to tree schedule to species





# THEMEDA ENTRY PLAZA SECTION F



## MARKET PLAZA

KEY PLAN









TALLAWONG | LANDSCAPE DA REPORT | L-DA-38



## NORTH SOUTH CONNECTION

**KEY PLAN** 





NOTE: Refer to Architects plans for courtyard fencing and details





TALLAWONG I LANDSCAPE DA REPORT

# NORTH SOUTH CONNECTION SECTION H



# NORTH SOUTH CONNECTION LONG SECTION I



#### **COMMUNAL GARDEN**



# COMMUNAL GARDEN CROSS SECTION J



#### **COMMUNAL LOBBY**

**KEY PLAN** 



KEY

----- Site Boundary

--- Baseme

Pla Concrete unit paving type 1

P3 Soil Bonded Gravel

W4 Sandstone wall/edging

<u>F2</u> Aluminum Security Fence Refer to Fencing plan

SF Stair

HR Handrails

S1 Timber Seat with backrest

CS Circles Timber Seat

BBQ

PG Pergol

CD Communal Dinning table

Lawn

Planting

Trees refer to tree schedule to species





# COMMUNAL LOBBY CROS