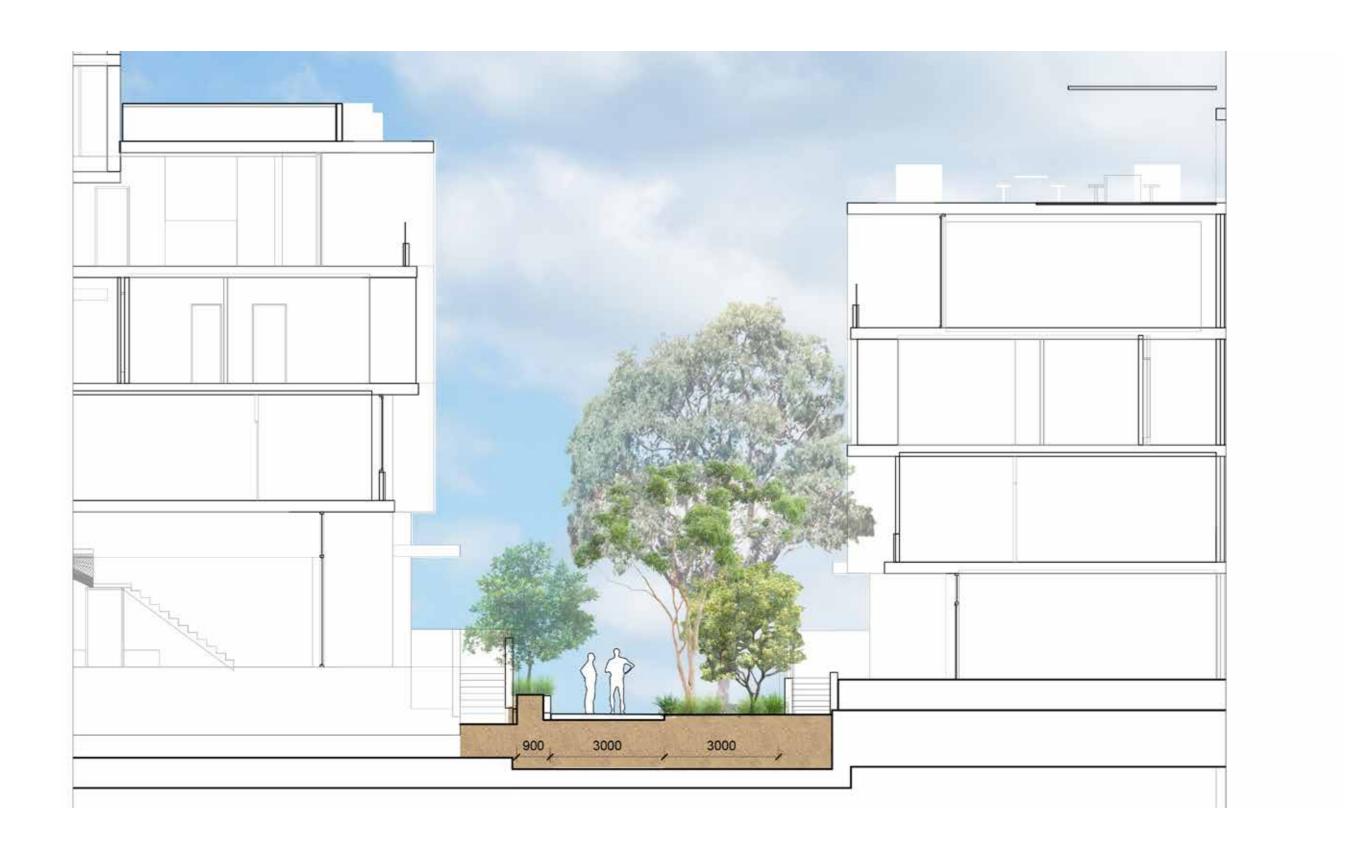

Boundary

Concrete unit paving

Soil Binded Gravel

Concrete wall

HR Handrails

**S**1 Timber Bench seat

TG Tree Grate

Bollards

Lawn

Planting

Trees refer to tree schedule to species



TALLAWONG | LANDSCAPE DA REPORT



## WESTERN PLAZA SECTION E



## THEMEDA AVENUE ENTRY PLAZA

KEY PLAN



KEY

----- Site Boundary

----- Baseme

P1b Concrete unit paving

W8 300mm Architectural wall to architect specification

SF Stai

HR Handrails

Plantii

Trees refer to tree schedule to species





# THEMEDA ENTRY PLAZA SECTION F



## MARKET PLAZA

KEY PLAN









TALLAWONG | LANDSCAPE DA REPORT | L-DA-38



## NORTH SOUTH CONNECTION

**KEY PLAN** 





NOTE: Refer to Architects plans for courtyard fencing and details





TALLAWONG I LANDSCAPE DA REPORT

# NORTH SOUTH CONNECTION SECTION H



# NORTH SOUTH CONNECTION LONG SECTION I



#### **COMMUNAL GARDEN**



# COMMUNAL GARDEN CROSS SECTION J



#### **COMMUNAL LOBBY**

**KEY PLAN** 



KEY

----- Site Boundary

--- Baseme

Pla Concrete unit paving type 1

P3 Soil Bonded Gravel

W4 Sandstone wall/edging

<u>F2</u> Aluminum Security Fence Refer to Fencing plan

SF Stair

HR Handrails

S1 Timber Seat with backrest

CS Circles Timber Seat

BBQ

PG Pergol

CD Communal Dinning table

Lawn

Planting

Trees refer to tree schedule to species





# COMMUNAL LOBBY CROSS SECTION K



#### SCHOFIELD RD ENTRY

KEY PLAN



KEY

---- Property Boundary

---- Baseme

P1b Concrete unit paving type 2

P2 Concrete paving to BCC standards

P3 Soil Bonded Gravel

F2 Aluminum Security Fence Refer to Fencing plan

SF Sta

HR Handrails



Trees r