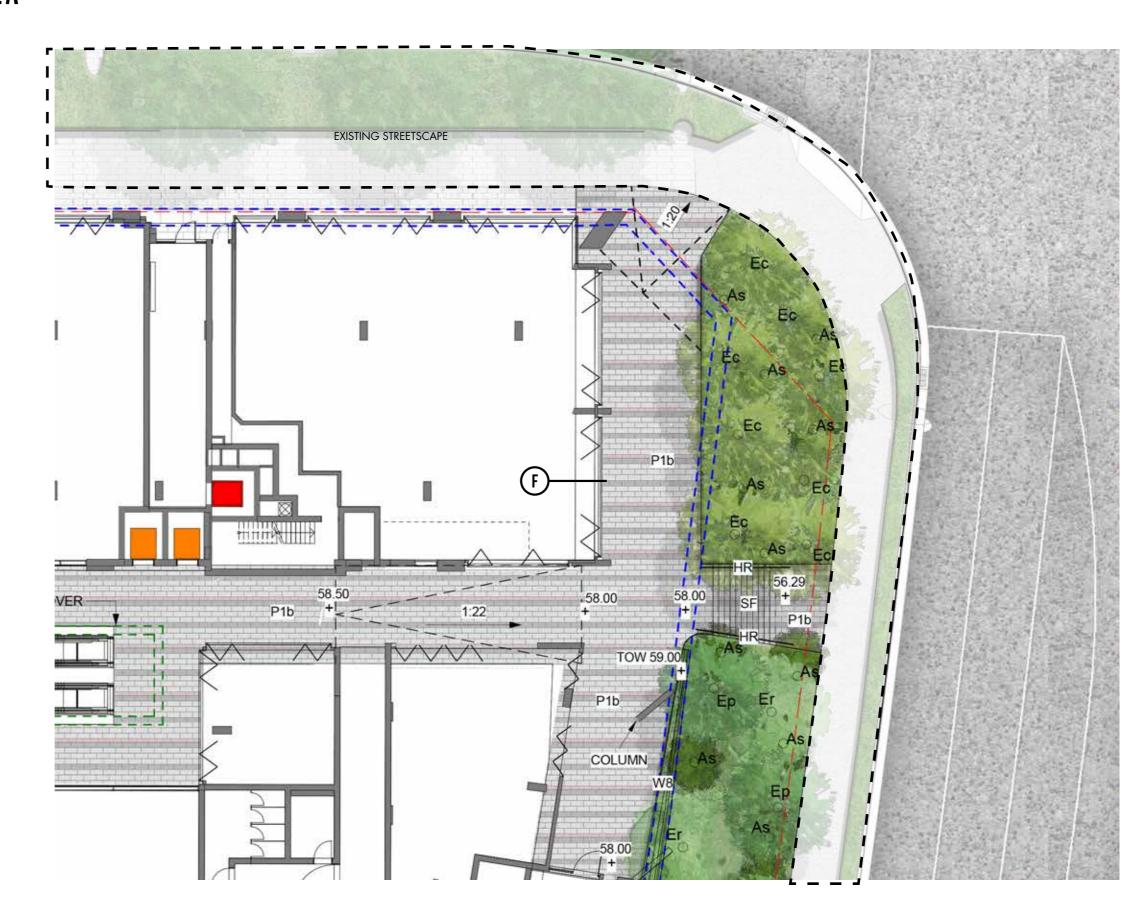

## THEMEDA AVENUE ENTRY PLAZA

KEY PLAN

KEY

----- Site Boundary

----- Baseme

P1b Concrete unit paving

W8 300mm Architectural wall to architect specification

SF Stai

HR Handrails

Plantii

Trees refer to tree schedule to species