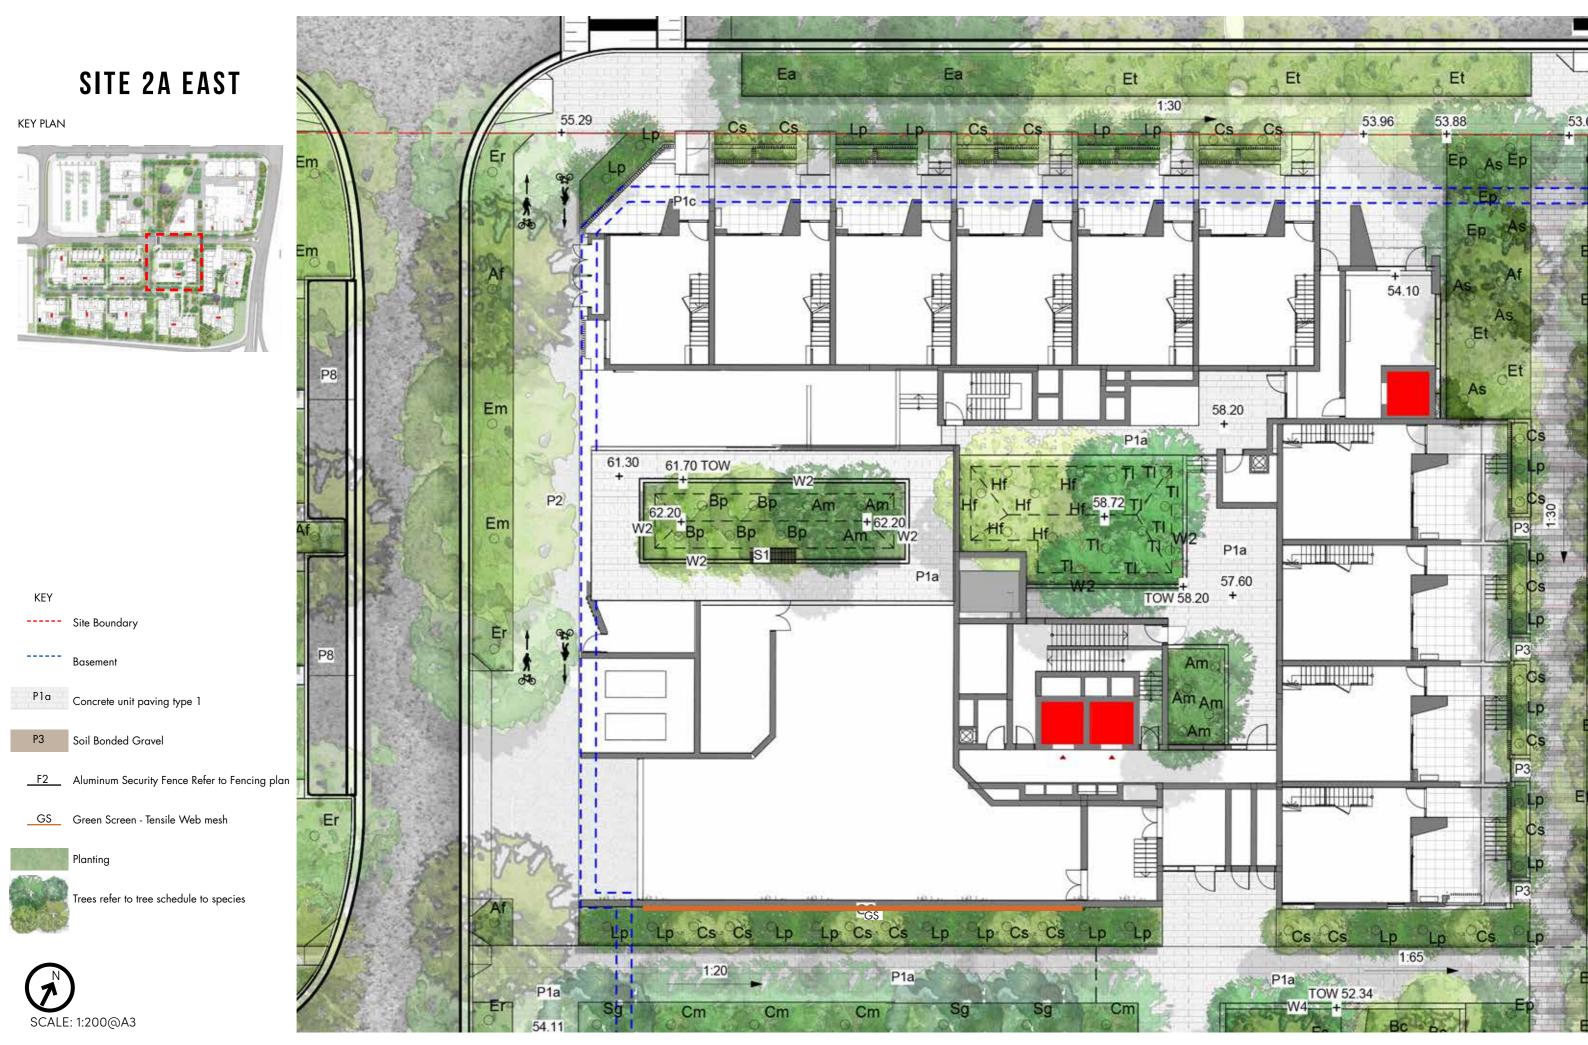

#### SITE 2A WEST

KEY PLAN

KEY

Site Boundary

Baseme

P1a Concrete unit paving type 1

P3 c

Soil Bonded Gravel

<u>F2</u> Aluminum Security Fence Refer to Fencing plan

153

Planting

Trees refer to tree schedule to species