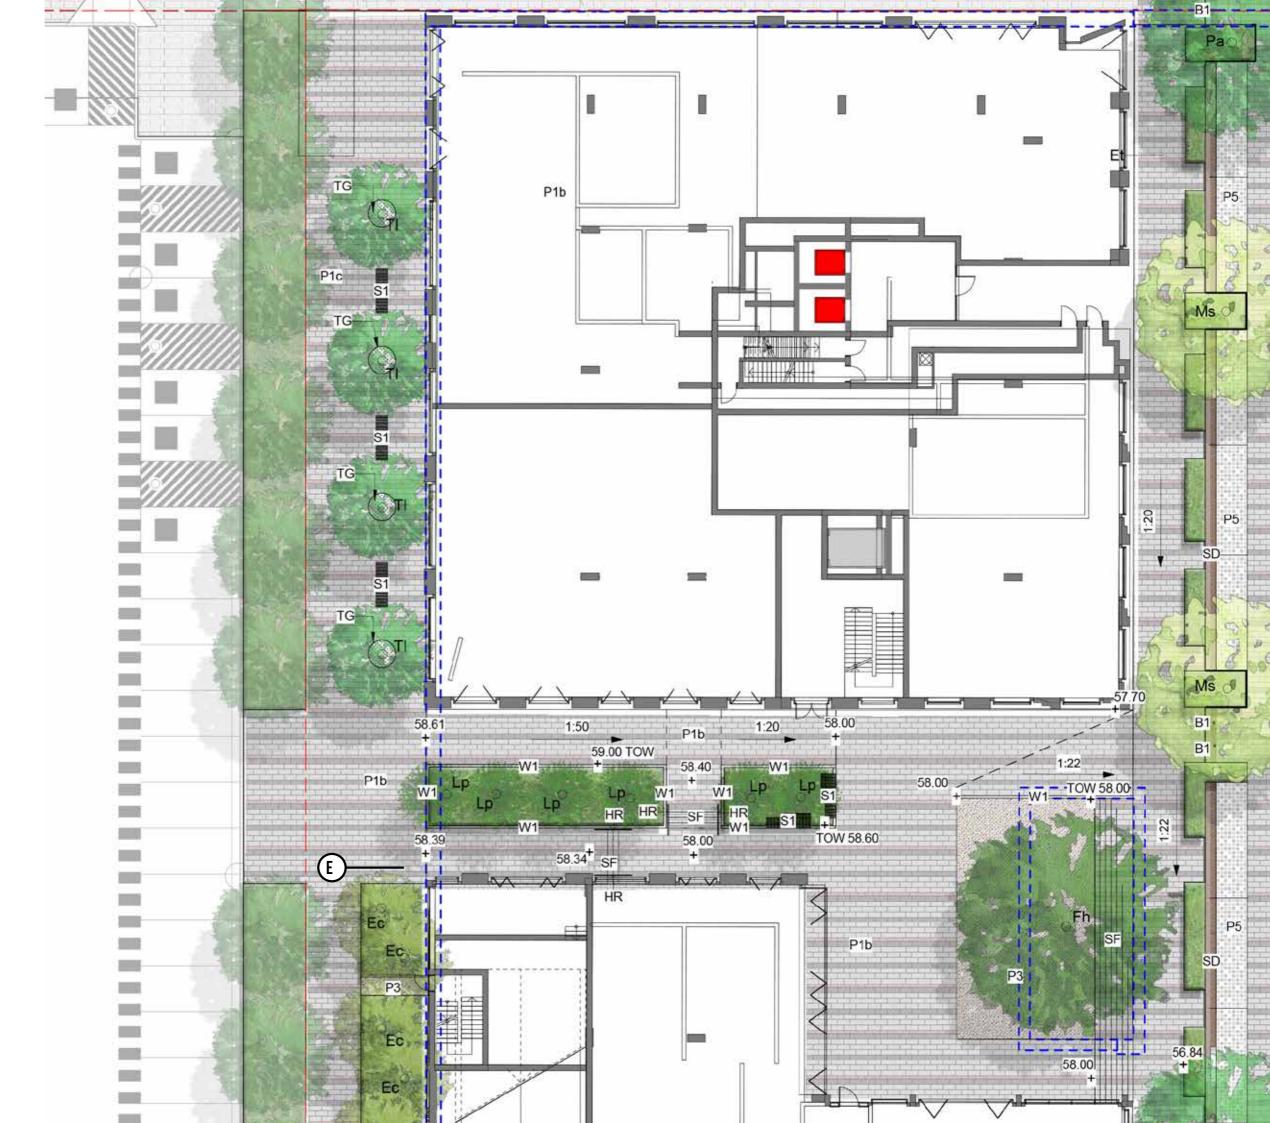

## **WESTERN PLAZA**

KEY PLAN

KEY

Site Boundary

Concrete unit paving

Soil Binded Gravel

Concrete wall

HR Handrails

**S**1 Timber Bench seat

TG Tree Grate

Bollards

Lawn

Planting

Trees refer to tree schedule to species

TALLAWONG | LANDSCAPE DA REPORT