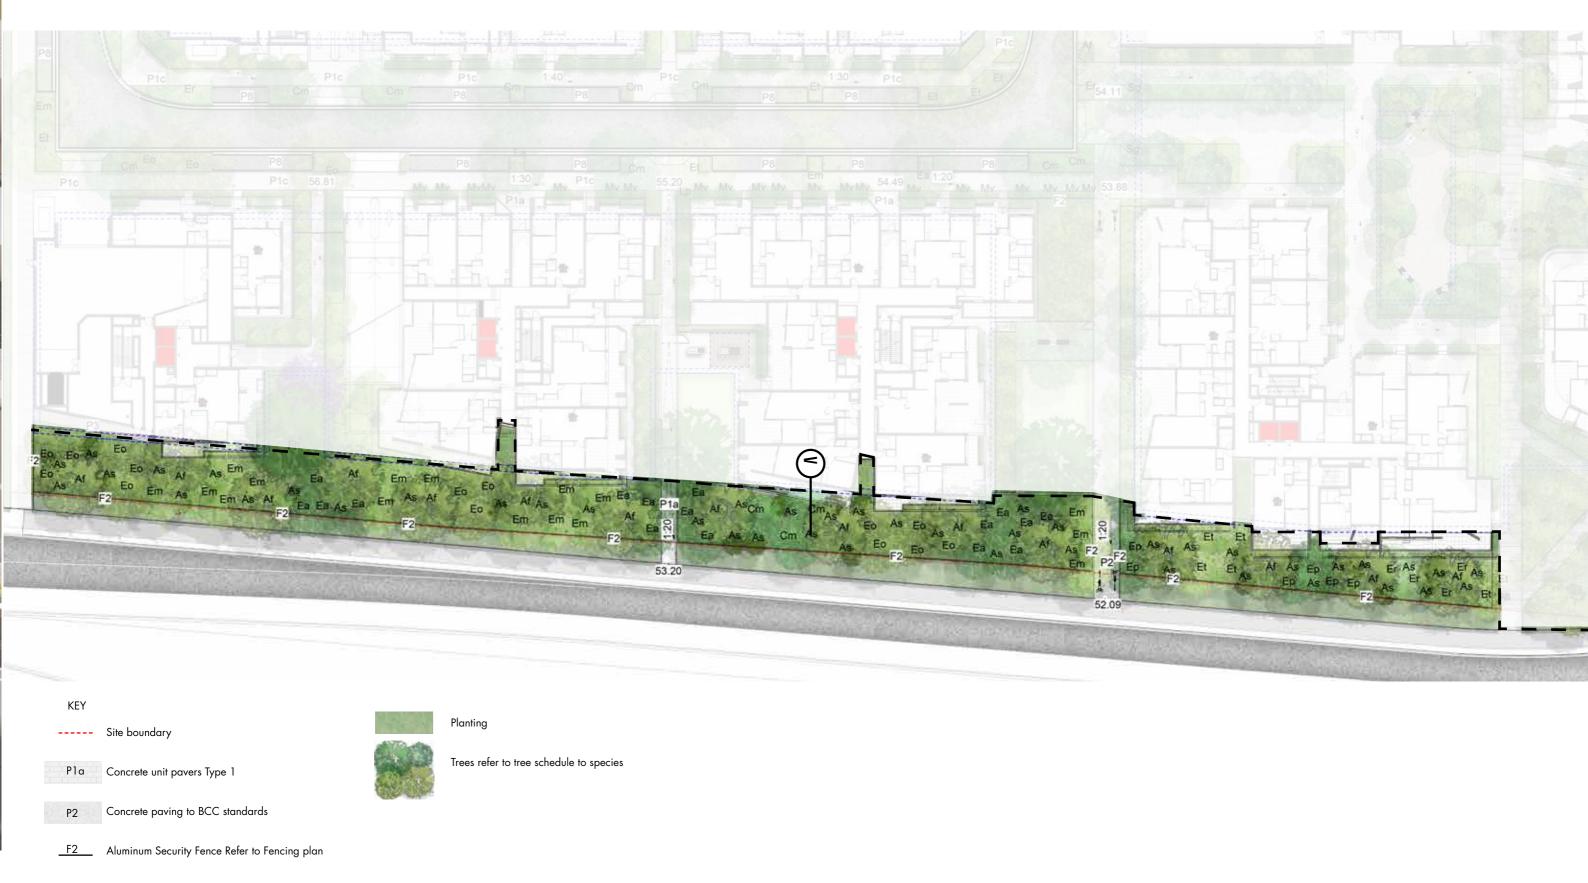

## PRIVATE STREET

#### KEY PLAN

Concrete unit paving type 2

90x90x90 Granite Cobble Setts