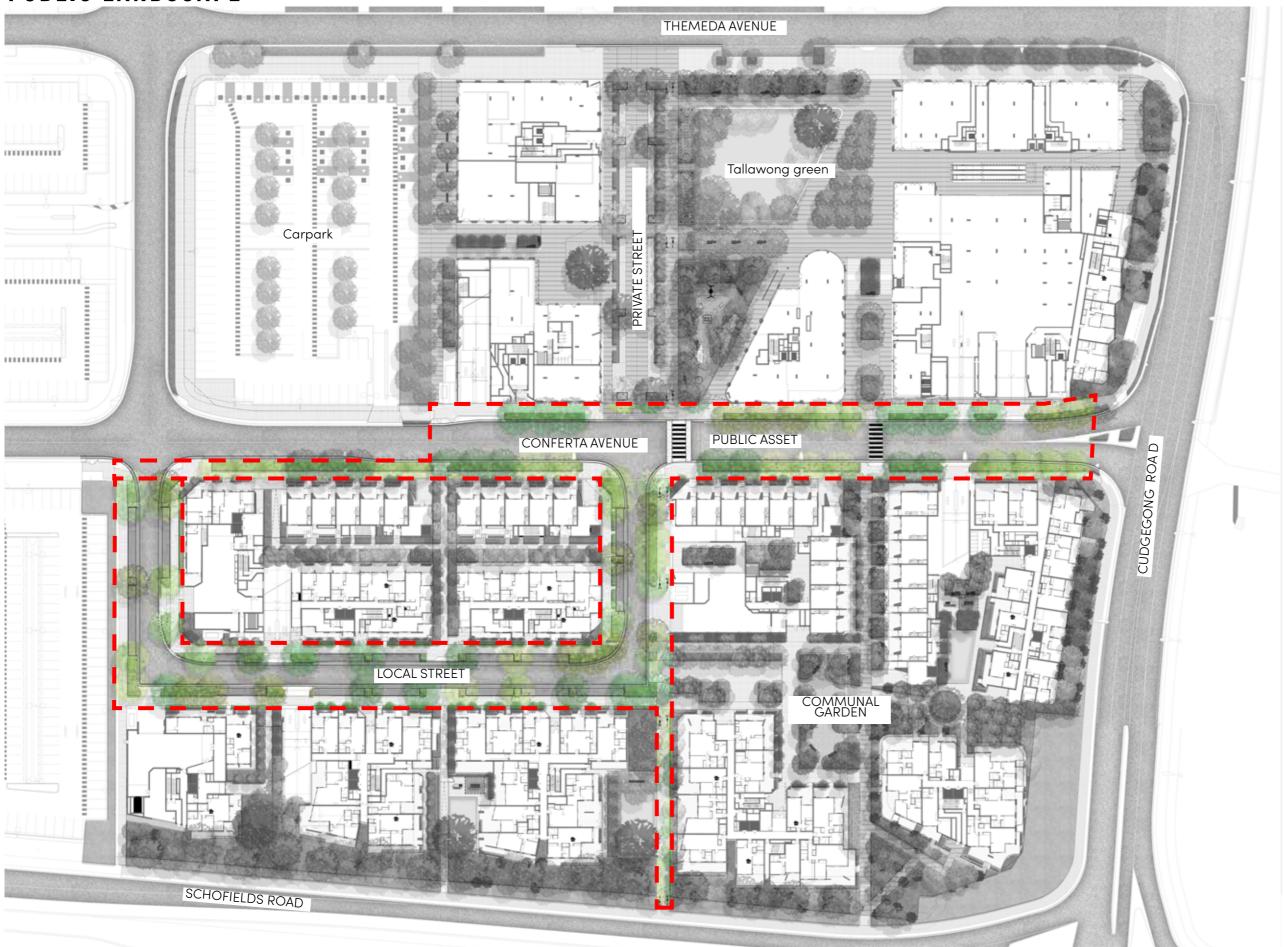

## SITE MASTERPLAN





#### LANDSCAPE ZONING PLAN



## PUBLIC LANDSCAPE





## CANOPY COVERAGE



TOTAL CANOPY COVER 36.4%

Ground Level 25.4%

Streets 7.8%

Rooftops 3.2%



# COMMUNAL OPEN SPACE / PRIVATE OPEN SPACE



# DEEP SOIL ZONES



## SOFTSCAPE ZONES



KEY

Sonscape

## STAGE 1 | SITE PLAN





# STAGE 1 SITE SECTION A



## THE GREEN

KEY PLAN



----- Site Boundary

Baseme

1 Planted Bosque with flexible seating

(2) wsud

P1b Concrete unit paving

P3 Soil Bonded Gravel

KE 300mm(W) 150mm(H) Concrete Kerb edge

KR Grassed Kerb Ramp

W2 200mm Concrete wall

ST Stairs

HR Handrails

S1 BCC HUB seat with back & arm Rest

Lawn

Planting

Trees refer to tree schedule to species



**(1**)

BCC Hub Seating with back and arm rest

SCALE: 1:200@A3

TALLAWONG | LANDSCAPE DA REPORT



#### **PLAY SPACE**



KEY

Site Boundary

P1b Concrete unit paving

P5 3