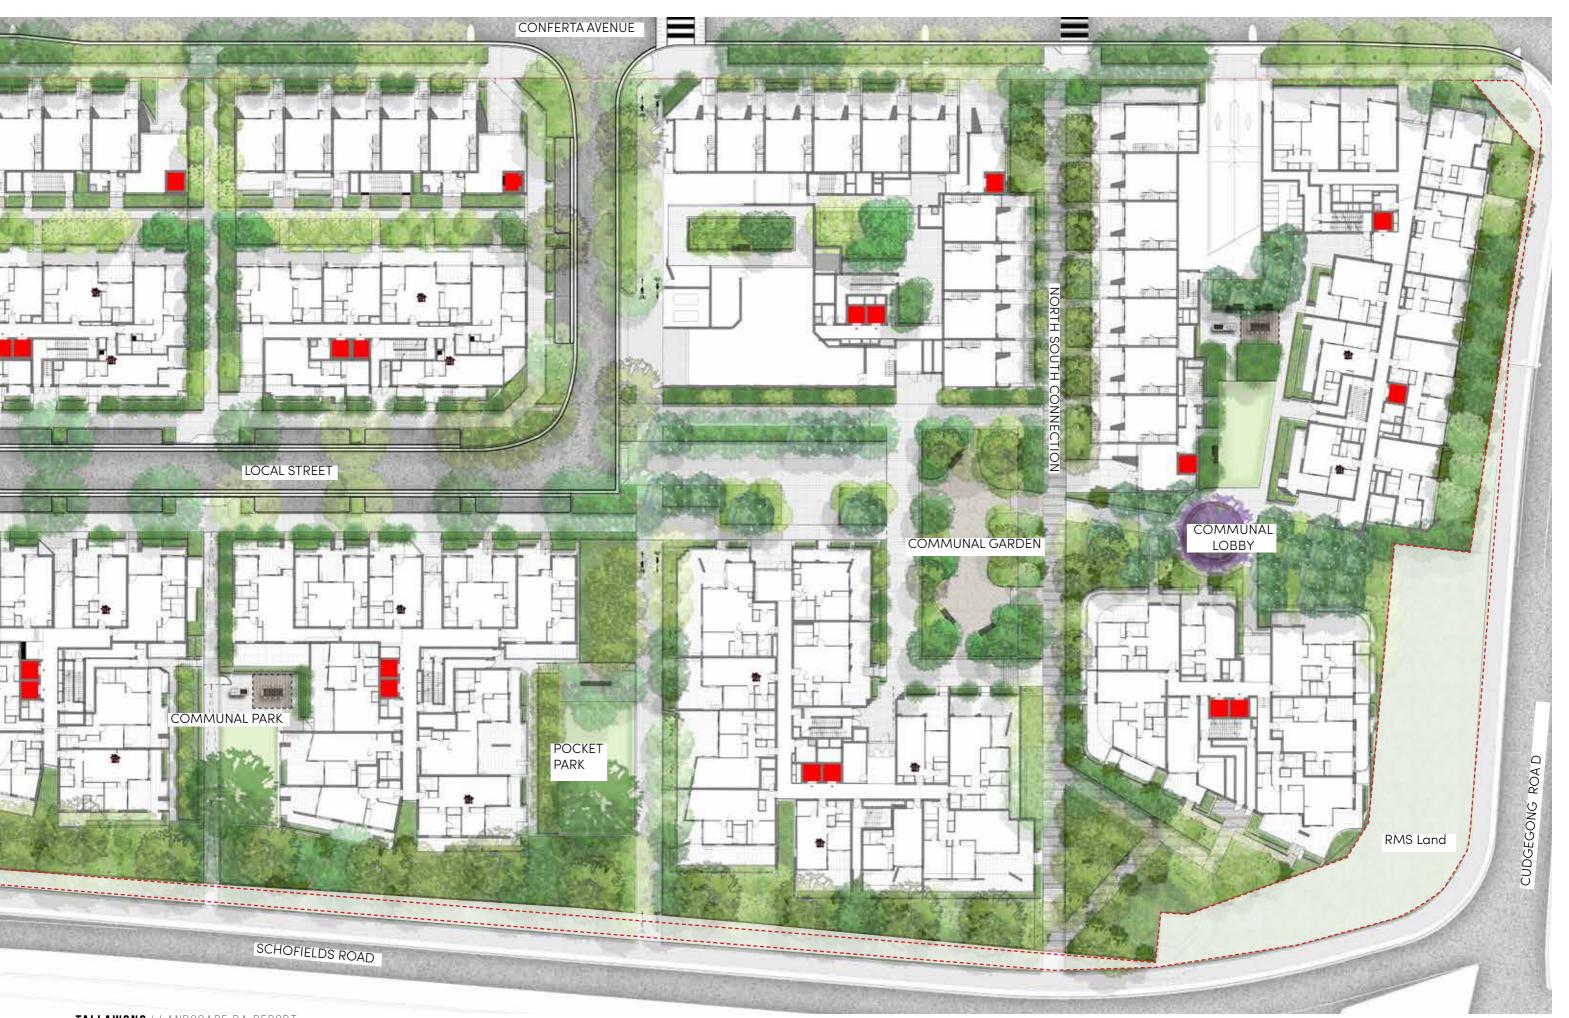

## NORTH SOUTH CONNECTION

**KEY PLAN** 

NOTE: Refer to Architects plans for courtyard fencing and details

TALLAWONG I LANDSCAPE DA REPORT

#### **COMMUNAL GARDEN**

#### **COMMUNAL LOBBY**

**KEY PLAN** 

KEY

----- Site Boundary

--- Baseme

Pla Concrete unit paving type 1

P3 Soil Bonded Gravel

W4 Sandstone wall/edging

## COMMUNAL POCKET PARK

KEY PLAN

KEY

---- Site Boundary

----- Basement

Pla Concrete unit paving type 1

W2 200mm Concrete wall

F2 Aluminum Security Fence Refer to Fencing plan