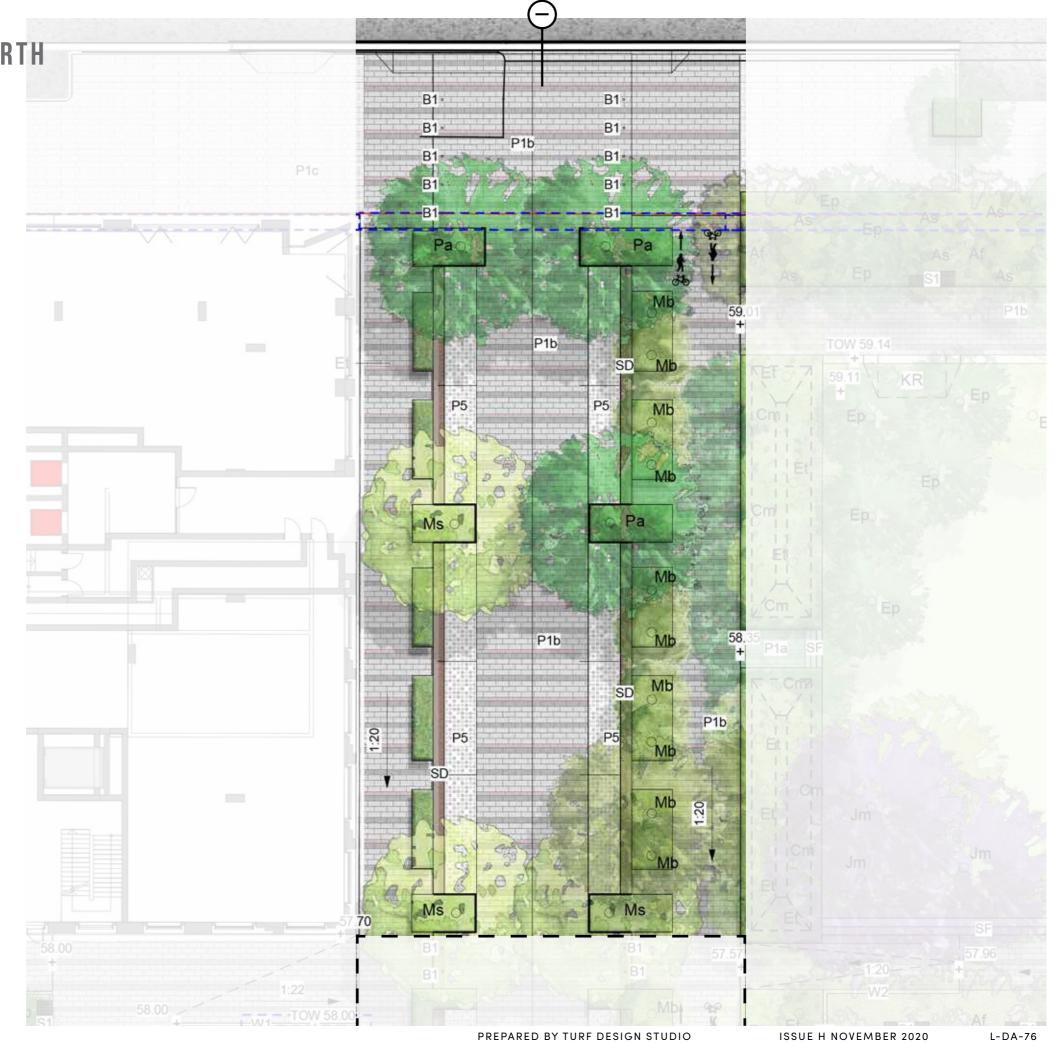

#### PRIVATE STREET DETAIL PLAN NORTH

KEY PLAN

KEY

---- Site Boundary

---- Basement

P1b Concrete unit paving type 2

P5 90x90x90 Granite Cobble Setts

SD Spoon drain

B1 Bollards

Planti