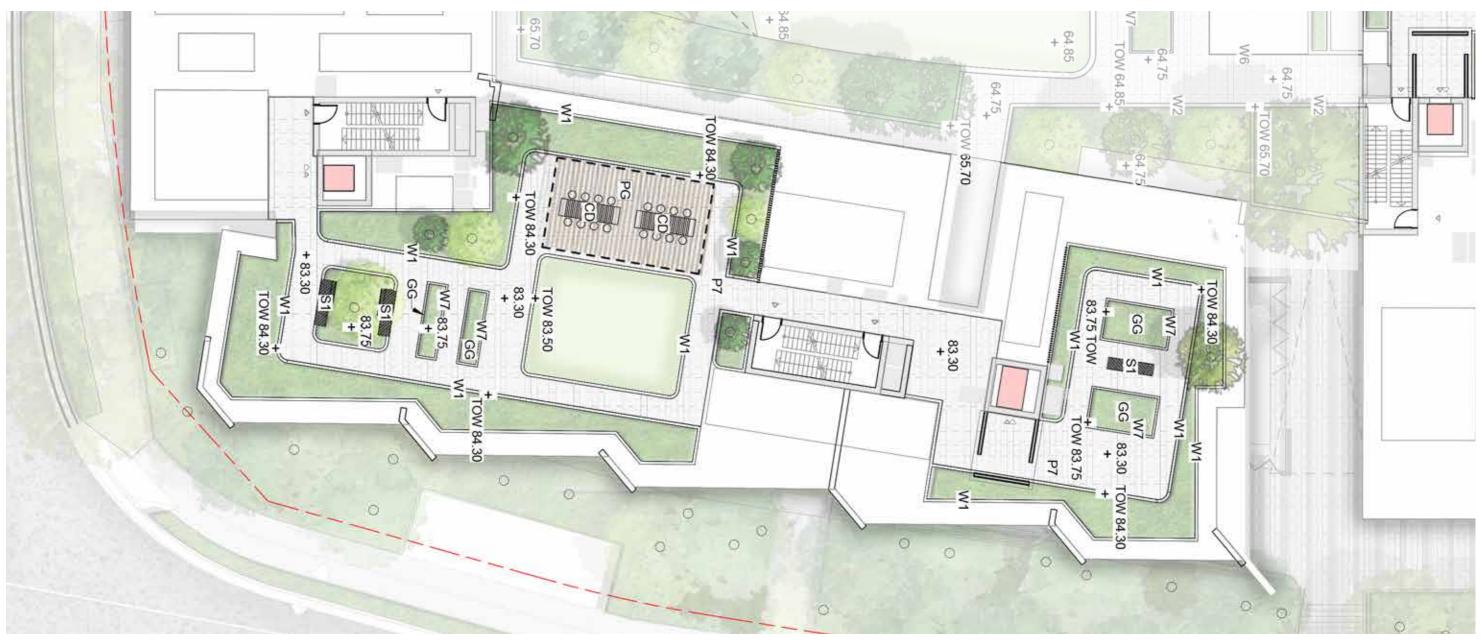

## SITE 1A - SOUTH ROOFTOP

TALLAWONG | LANDSCAPE DA REPORT

| P7    | Concrete Unit Paving                    |
|-------|-----------------------------------------|
| W1    | 1m High Concrete Wall                   |
| W6    | Glass wall                              |
| W7    | 450mm High Concrete wall                |
| PG    | Pergola                                 |
| CD    | Dining Table                            |
| \$1   | Timber Seat                             |
|       | Synthetic Lawn                          |
| GG    | Communal Productive food Garden         |
| 196 1 | Planting                                |
|       | Trees refer to tree schedule to species |