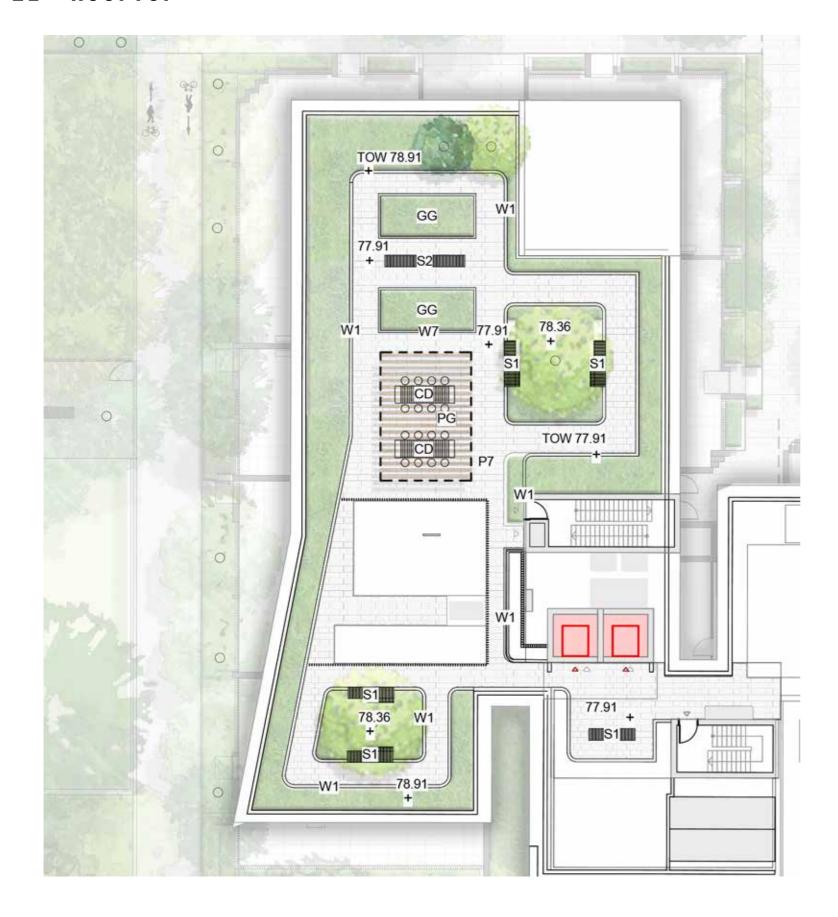

# SITE 1B - CENTRAL ROOFTOP

# SITE 1B - EAST ROOFTOP

| 1/ | F\/ |
|----|-----|
| ĸ  | ⊢Υ  |
|    |     |

| P7 | Concrete Unit Paving     | S1    | Timber Seat                             |
|----|--------------------------|-------|-----------------------------------------|
| W1 | 1m High Concrete Wall    |       | Synthetic Lawn                          |
| W7 | 450mm High Concrete wall | GG    | Communal Productive food Garden         |
| EG | Edible/Growing Garden    | THE N | Planting                                |
| PG | Pergola                  |       | Trees refer to tree schedule to species |
| CD | Communal Dinning         |       |                                         |