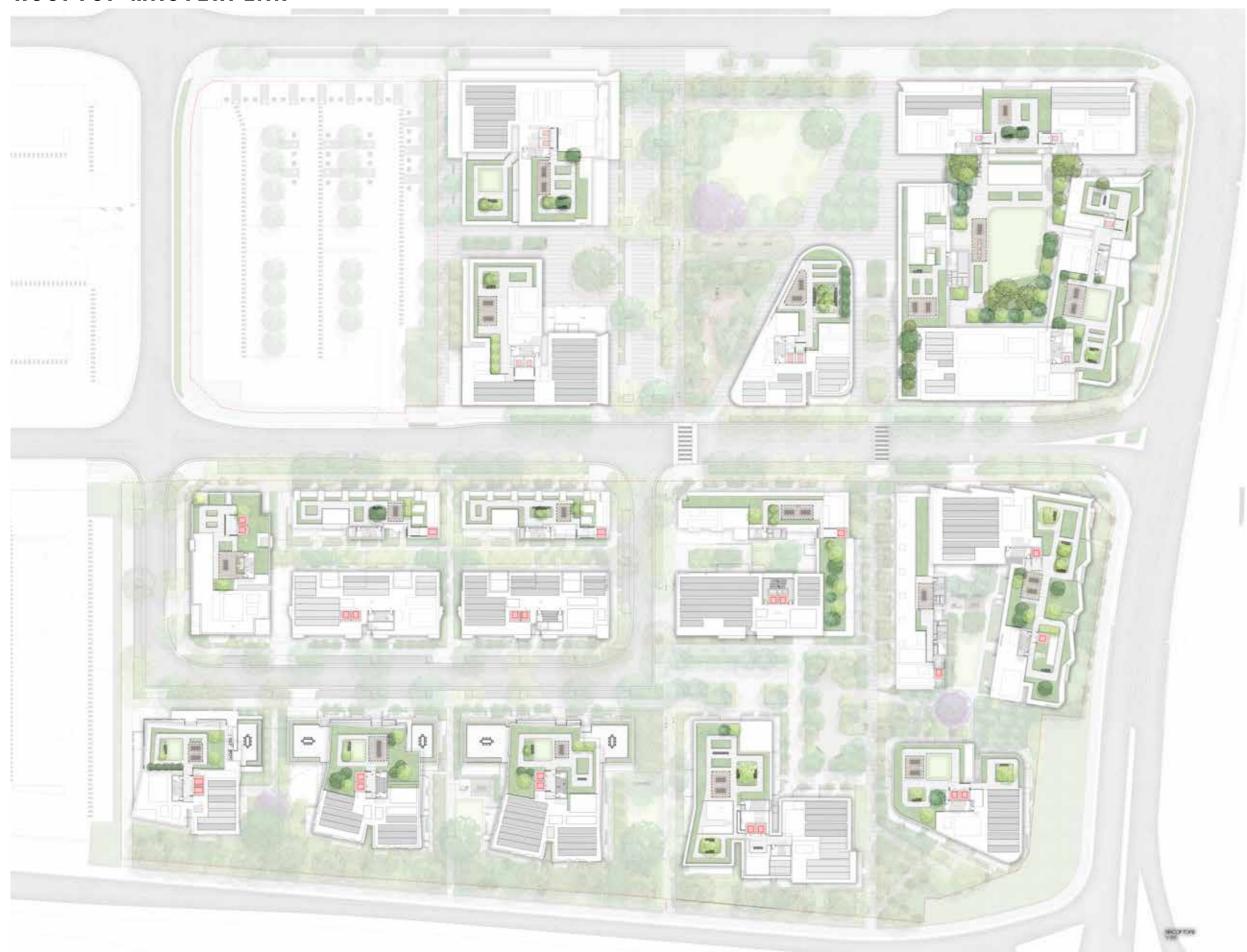

E STREET CROSS SECTION R



TALLAWONG | LANDSCAPE DA REPORT

# PRIVATE STREET LONG SECTION I



# CONFERTA AVENUE DETAIL PLAN





# CONFERTA AVENUE SITE SECTION S



# LOCAL STREET



KEY
----- Site Boundary

P1c Concrete unit pavers as per BCC Engineering Guide

P8 Ashphalt as per BCC Engineering Guidelines

Trees refer to tree schedule to species

# LOCAL STREET SECTION T



# LOCAL STREET SECTION U



TALLAWONG | LANDSCAPE DA REPORT

## SCHOFIELD ROAD INTERFACE



# SCHOFIELD ROAD INTERFACE SECTION V



# CUDGENGONG ROAD INTERFACE



KEY

---- Site Bounda

W1 150mm Concrete wall

<u>F2</u> Aluminum Security Fence Refer to Fencing plan



Planting



Trees refer to tree schedule to species



SCALE: 1:200@A3

TALLAWONG I LANDSCAPE DA REPORT



# SITE SECTIONS W



# ROOFTOP MASTERPLAN



## SITE 1A - NORTH ROOFTOPS









## SITE 1A - SOUTH ROOFTOP











## SITE 1B - WEST ROOFTOP









TALLAWONG I LANDSCAPE DA REPORT





| P7    | Concrete Unit Paving                    |
|-------|-----------------------------------------|
| W1    | 1m High Concrete Wall                   |
| W7    | 450mm High Concrete wall                |
| PG    | Pergola                                 |
| CD    | Dining Table                            |
| \$1   | Timber Seat                             |
| GG    | Communal Productive food Garden         |
| 196 1 | Planting                                |
|       | Trees refer to tree schedule to species |



TALLAWONG | LANDSCAPE DA REPORT





| P7    | Concrete Unit Paving                    |
|-------|------------------------------