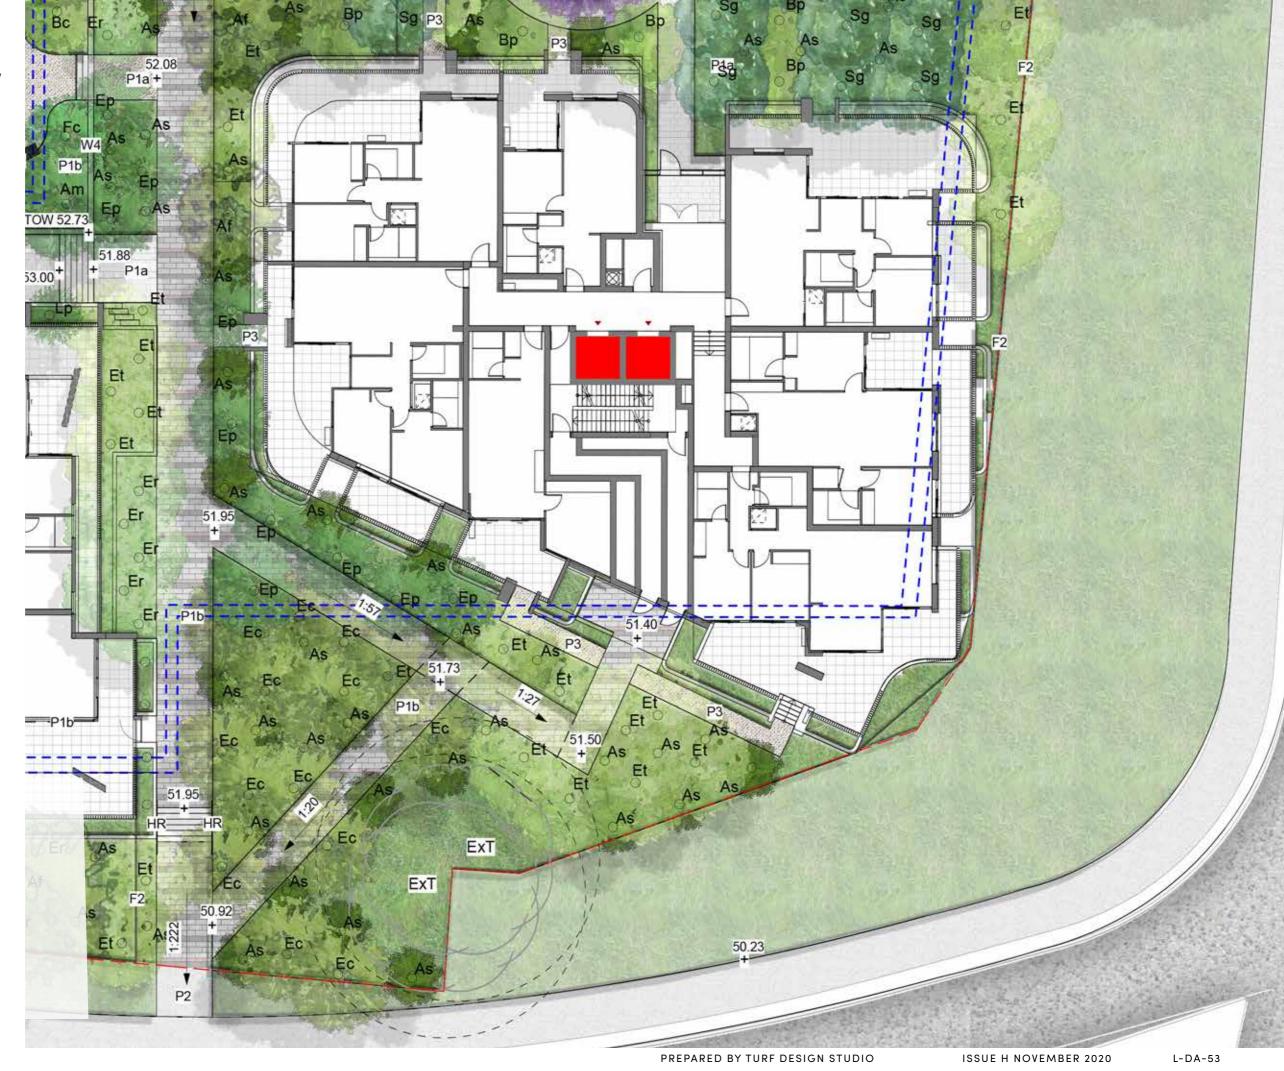

#### SCHOFIELD RD ENTRY

KEY PLAN

KEY

---- Property Boundary

---- Baseme

P1b Concrete unit paving type 2

P2 Concrete paving to BCC standards

P3 Soil Bonded Gravel

F2 Aluminum Security Fence Refer to Fencing plan

SF Sta

HR Handrails

Trees refer to tree schedule to species

# POCKET PARK CROSS SECTION L