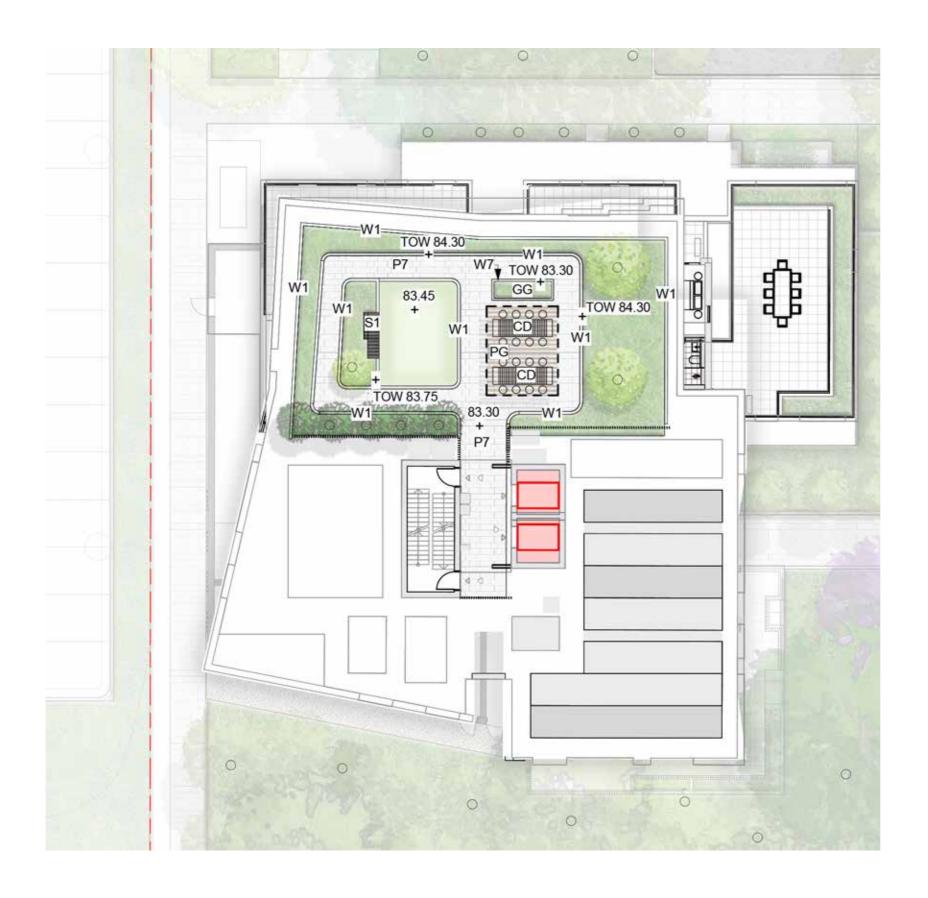

## SITE 2A - WEST ROOFTOP

W1 Im High Concrete Wall
W7 450mm High Concrete wall
PG Pergola
CD Dining Table

GG Communal Productive food Garden
Planting

Trees refer to tree schedule to species

## SITE 2A - CENTRAL ROOFTOP

KEY

P7 Concrete Unit Paving

W1 1m High Concrete Wall

W7 450mm High Concrete wall

PG Pergola

CD Dining Table

S1 Timber Seat

GG Communal Productive food Garden

Planting

Trees refer to tree schedule to species

N SCALE: 1:200

TALLAWONG | LANDSCAPE DA REPORT