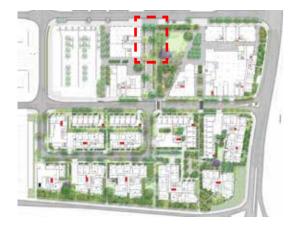

#### PRIVATE STREET DETAIL PLAN NORTH

KEY PLAN

KEY

---- Site Boundary

---- Basement

P1b Concrete unit paving type 2

P5 90x90x90 Granite Cobble Setts

SD Spoon drain