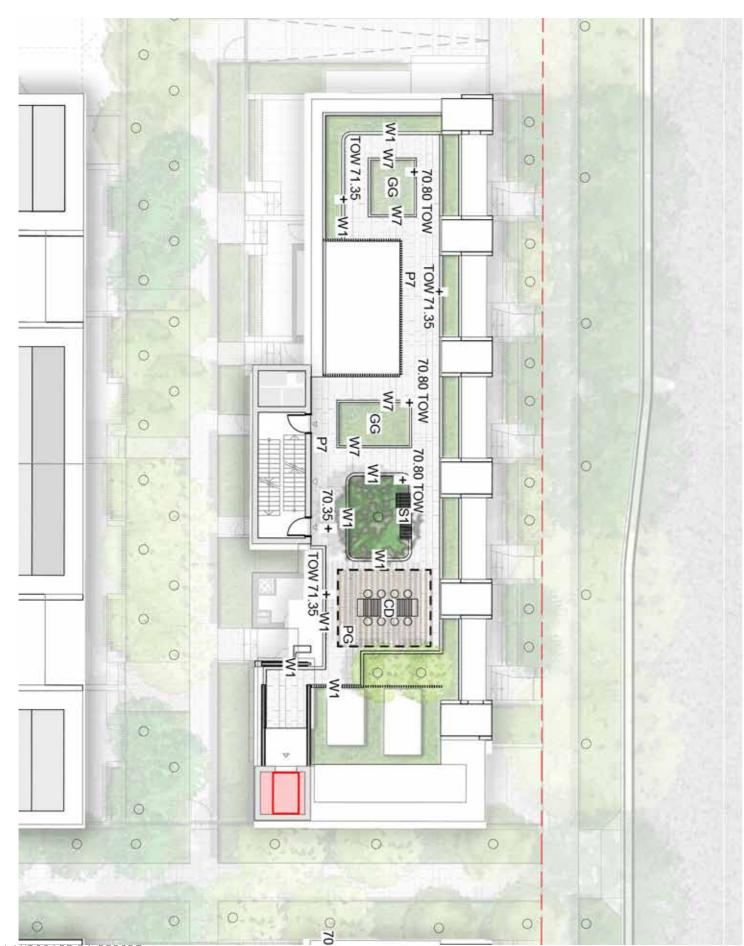

## SITE 1B - WEST ROOFTOP

TALLAWONG I LANDSCAPE DA REPORT

| P7    | Concrete Unit Paving                    |
|-------|-----------------------------------------|
| W1    | 1m High Concrete Wall                   |
| W7    | 450mm High Concrete wall                |
| PG    | Pergola                                 |
| CD    | Dining Table                            |
| \$1   | Timber Seat                             |
| GG    | Communal Productive food Garden         |
| 196 1 | Planting                                |
|       | Trees refer to tree schedule to species |

TALLAWONG | LANDSCAPE DA REPORT

| P7    | Concrete Unit Paving                    |
|-------|-----------------------------------------|
| W1    | 1m High Concrete Wall                   |
| W6    | Glass wall                              |
| W7    | 450mm High Concrete wall                |
| PG    | Pergola                                 |
| CD    | Dining Table                            |
| \$1   | Timber Seat                             |
|       | Synthetic Lawn                          |
| GG    | Communal Productive food Garden         |
| 196 1 | Planting                                |
|       | Trees refer to tree schedule to species |