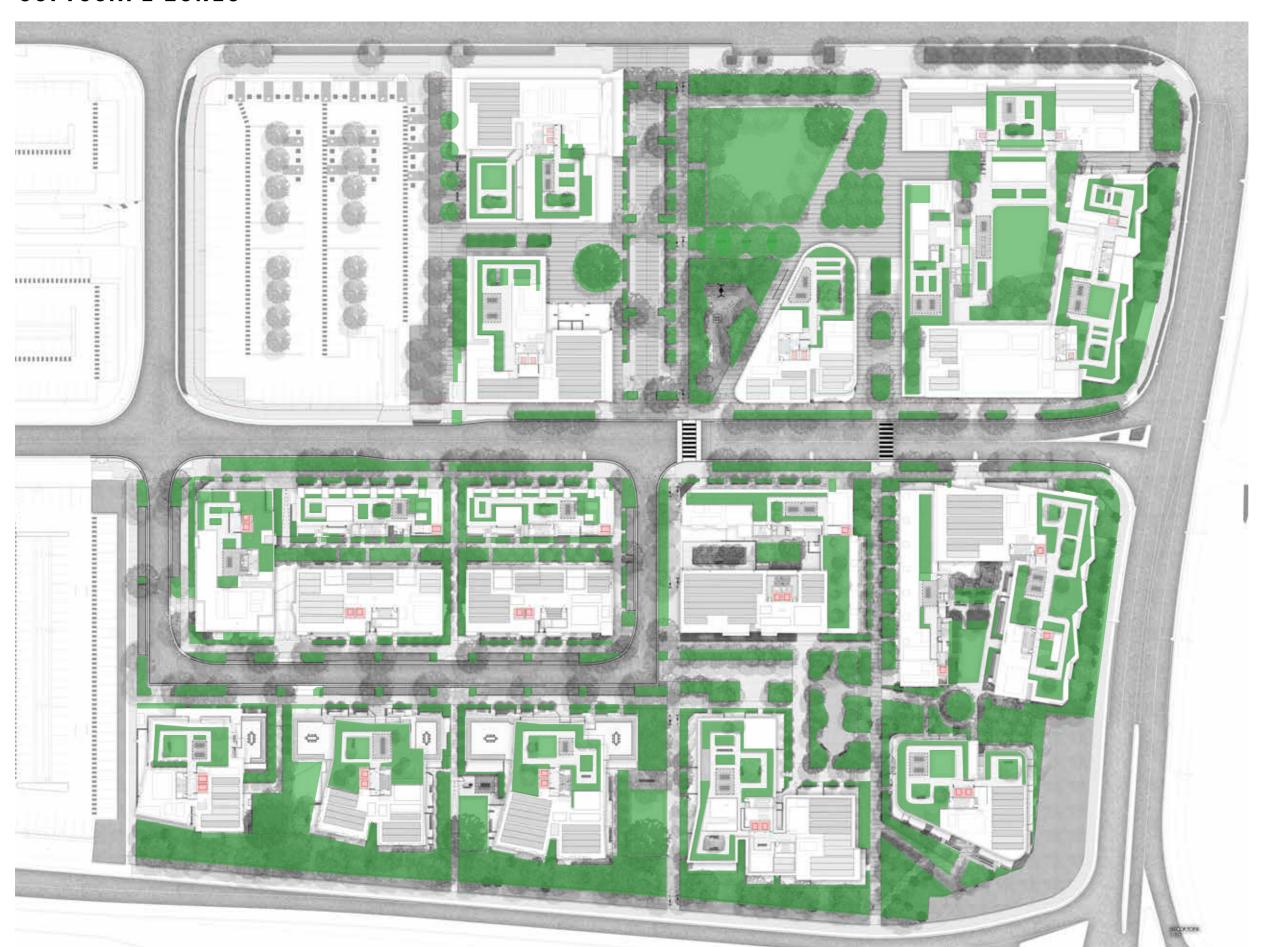

## SITE MASTERPLAN





#### LANDSCAPE ZONING PLAN



## PUBLIC LANDSCAPE





## CANOPY COVERAGE



TOTAL CANOPY COVER 36.4%

Ground Level 25.4%

Streets 7.8%

Rooftops 3.2%



# COMMUNAL OPEN SPACE / PRIVATE OPEN SPACE



# DEEP SOIL ZONES



## SOFTSCAPE ZONES



KEY

Sonscape

## STAGE 1 | SITE PLAN





# STAGE 1 SITE SECTION A



## THE GREEN

KEY PLAN



----- Site Boundary

Baseme

1 Planted Bosque with flexible seating

(2) wsud

P1b Concrete unit paving

P3 Soil Bonded Gravel

KE 300mm(W) 150mm(H) Concrete Kerb edge

KR Grassed Kerb Ramp

W2 200mm Concrete wall

ST Stairs

HR Handrails

S1 BCC HUB seat with back & arm Rest

Lawn

Planting

Trees refer to tree schedule to species



**(1**)

BCC Hub Seating with back and arm rest

SCALE: 1:200@A3

TALLAWONG | LANDSCAPE DA REPORT



#### **PLAY SPACE**



KEY

Site Boundary

P1b Concrete unit paving

P5 300mm thick ANL Softfall mulch

P6 Rosehill TVP softfall

Sandstone log wall W4

Stairs SF

Handrails HR

S1 Timber Bench on wall

QC COR10460 - Kompan Quad Cube

IS KPL123 Kompan wheelchair