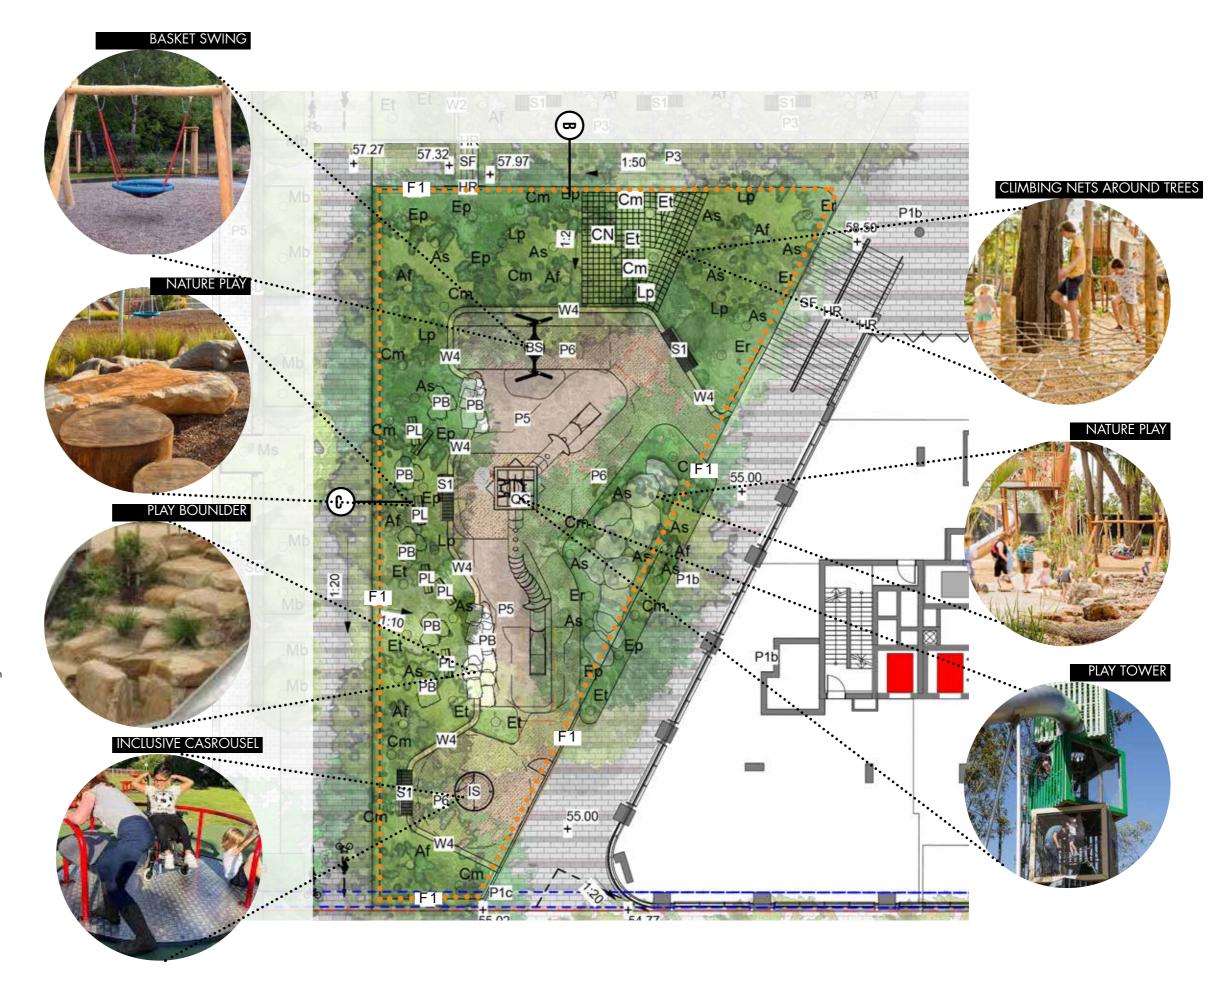

#### **PLAY SPACE**

KEY

Site Boundary

P1b Concrete unit paving

P5 300mm thick ANL Softfall mulch

P6 Rosehill TVP softfall

Sandstone log wall W4

Stairs SF

Handrails HR

S1 Timber Bench on wall

QC COR10460 - Kompan Quad Cube

IS KPL123 Kompan wheelchair Carousel

NRO906-1102 - BIRDS NEST SWING Ø120 BS

Play Sandstone boulders Max height 600mm width 600-1500mm

PL Play logs Max height 600mm

Climbing Rope Net up the slope

• F1 • 1.2m high Child Safe Fence

Lawn

Planting

Trees refer to tree schedule to species

SCALE: 1:200@A3