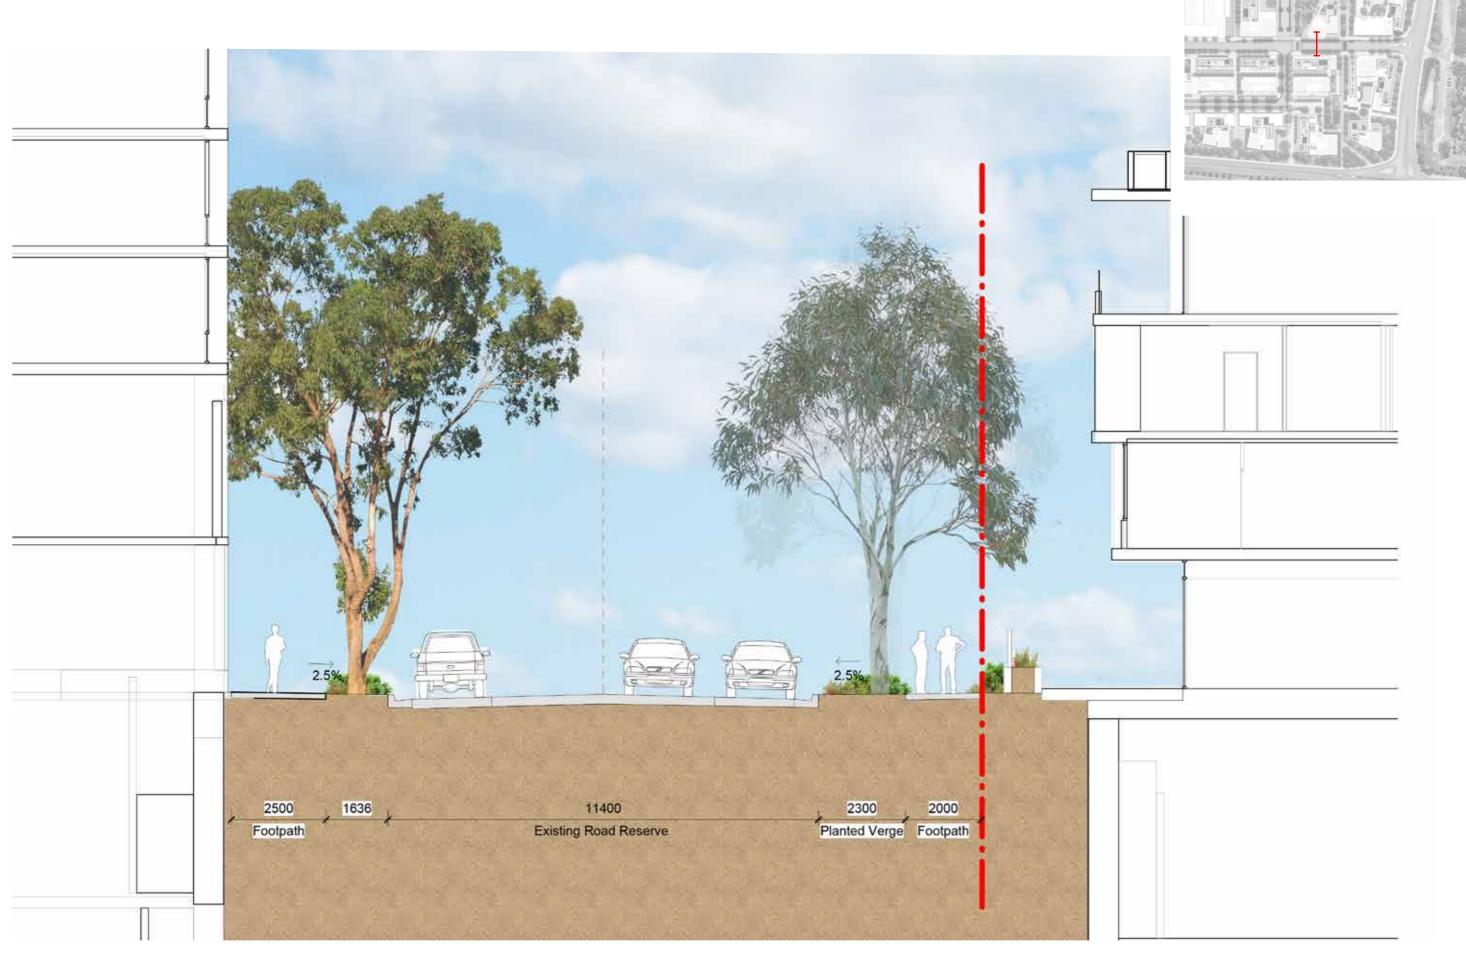

# CUDGENGONG ROAD INTERFACE

KEY

---- Site Bounda

W1 150mm Concrete wall

<u>F2</u> Aluminum Security Fence Refer to Fencing plan

Planting

Trees refer to tree schedule to species

SCALE: 1:200@A3

TALLAWONG I LANDSCAPE DA REPORT

# SITE SECTIONS W