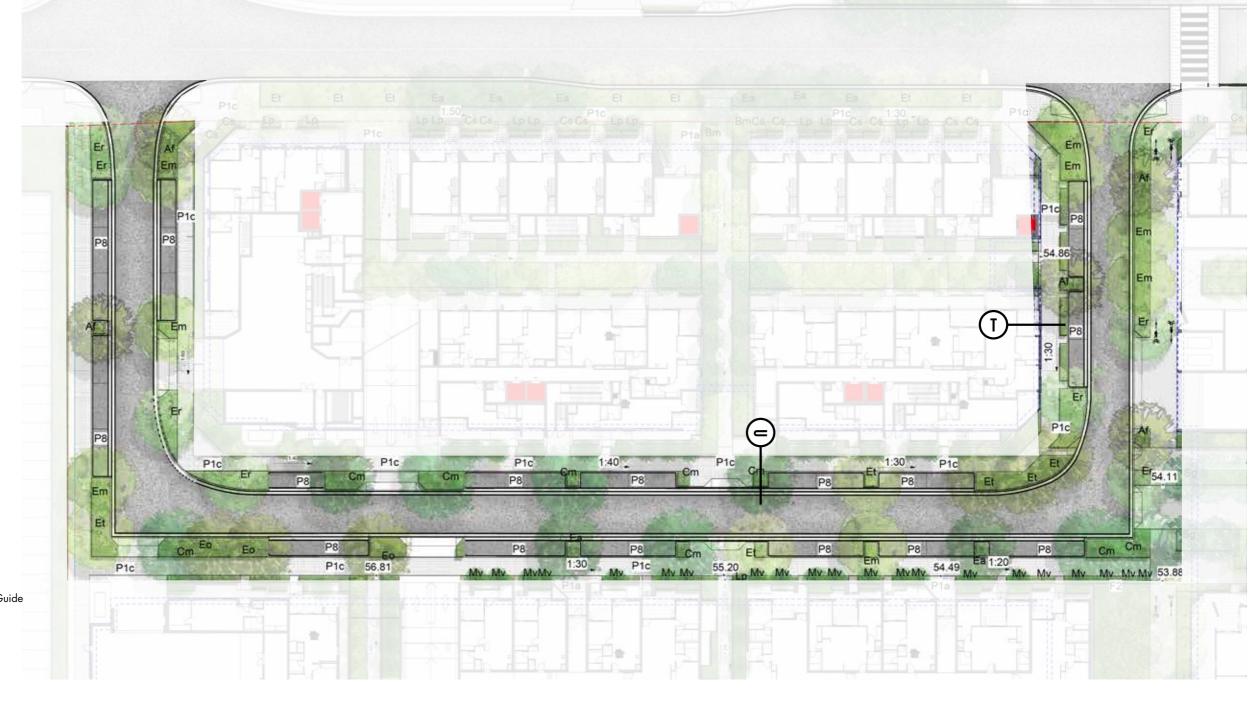

# LOCAL STREET

KEY
----- Site Boundary

P1c Concrete unit pavers as per BCC Engineering Guide

P8 Ashphalt as per BCC Engineering Guidelines

Trees refer to tree schedule to species

# LOCAL STREET SECTION T

# LOCAL STREET SECTION U

TALLAWONG | LANDSCAPE DA REPORT