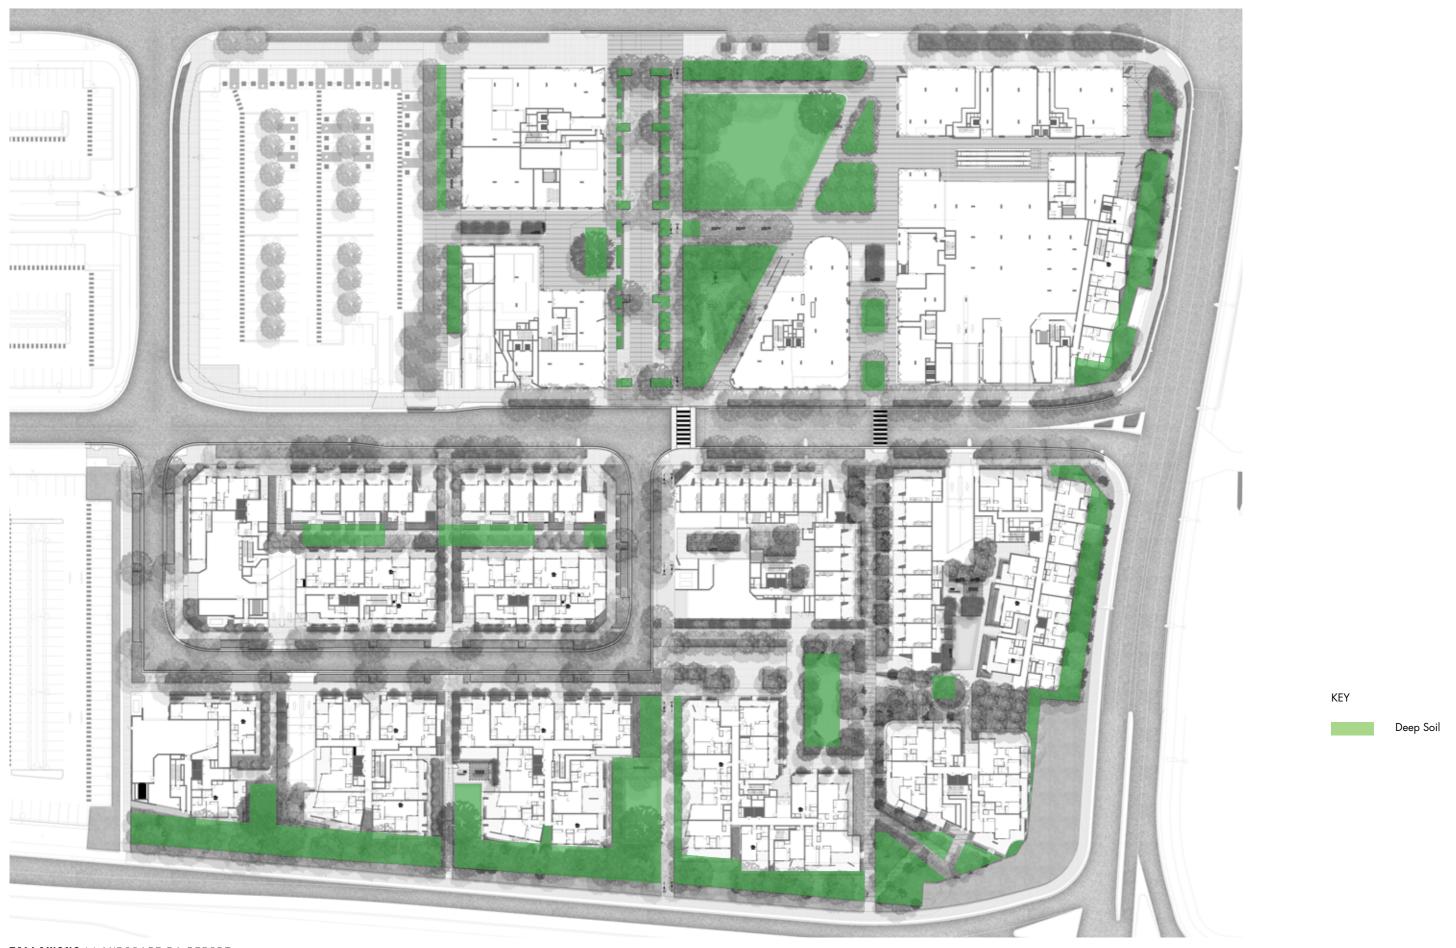

## SITE MASTERPLAN





#### LANDSCAPE ZONING PLAN



## PUBLIC LANDSCAPE





## CANOPY COVERAGE



TOTAL CANOPY COVER 36.4%

Ground Level 25.4%

Streets 7.8%

Rooftops 3.2%



# COMMUNAL OPEN SPACE / PRIVATE OPEN SPACE



# DEEP SOIL ZONES



## SOFTSCAPE ZONES



KEY

Sonscape

## STAGE 1 | SITE PLAN





# STAGE 1 SITE SECTION A



## THE GREEN

KEY PLAN



----- Site Boundary

Baseme

1 Planted Bosque with flexible seating

(2) wsud

P1b Concrete unit paving

P3 Soil Bonded Gravel

KE 300mm(W) 150mm(H) Concrete Kerb edge

KR Grassed Kerb Ramp

W2 200mm Concrete wall

ST Stairs

HR Handrails

S1 BCC HUB seat with back & arm Rest

Lawn

Planting

Trees refer to tree schedule to species



**(1**)

BCC Hub Seating with back and arm rest

SCALE: 1:200@A3

TALLAWONG | LANDSCAPE DA REPORT



#### **PLAY SPACE**



KEY

Site Boundary

P1b Concrete unit paving

P5 300mm thick ANL Softfall mulch

P6 Rosehill TVP softfall

Sandstone log wall W4

Stairs SF

Handrails HR

S1 Timber Bench on wall

QC COR10460 - Kompan Quad Cube

IS KPL