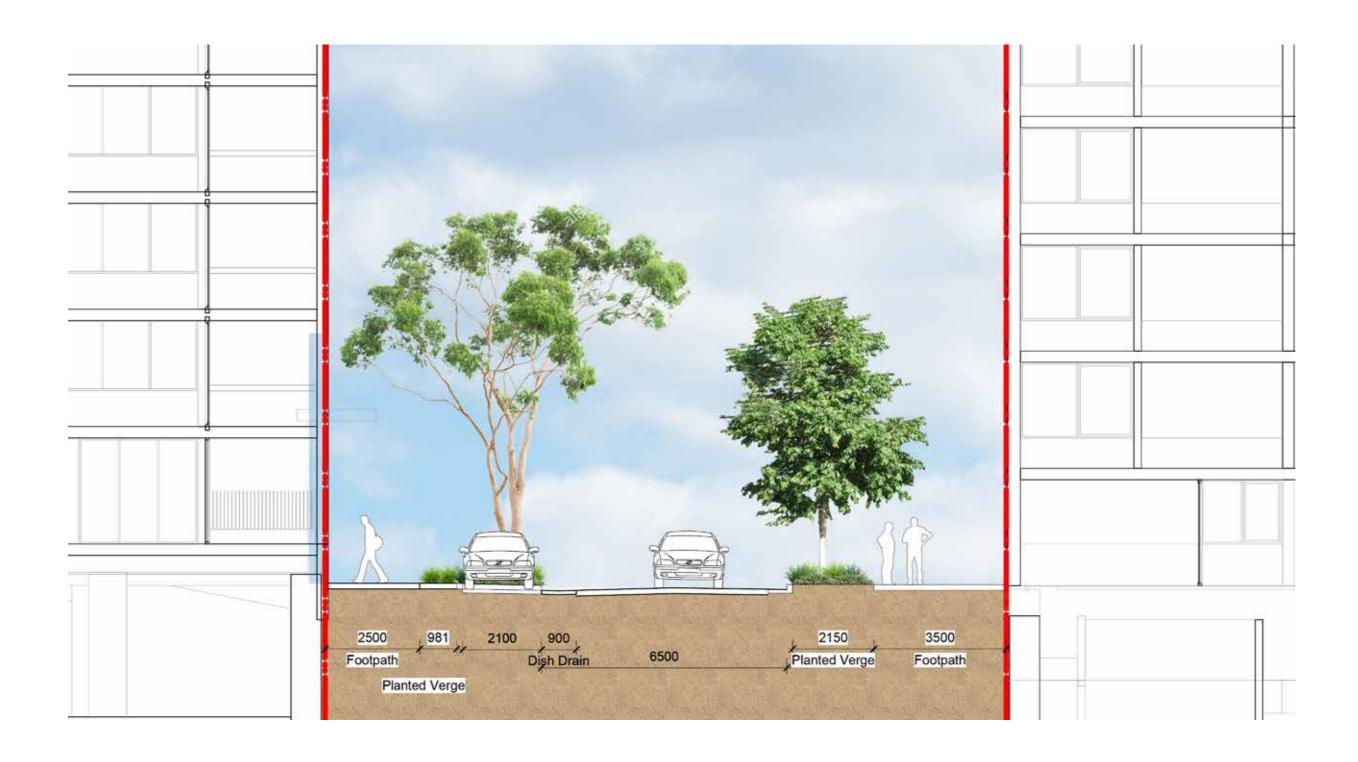

ts











#### PRIVATE STREET DETAIL PLAN NORTH

KEY PLAN



KEY

---- Site Boundary

---- Basement

P1b Concrete unit paving type 2

P5 90x90x90 Granite Cobble Setts

SD Spoon drain

B1 Bollards

Planti







#### PRIVATE STREET PLAN SOUTH

**KEY PLAN** 



KEY
---- Site Boundary

----- Basement

P1b Concrete unit paving type 2

P5 90x90x90 Granite Cobble Setts

SD Spoon drain

B1 Bollard

Planting





# PRIVATE STREET CROSS SECTION R



TALLAWONG | LANDSCAPE DA REPORT

# PRIVATE STREET LONG SECTION I



# CONFERTA AVENUE DETAIL PLAN





# CONFERTA AVENUE SITE SECTION S



# LOCAL STREET



KEY
----- Site Boundary

P1c Concrete unit pavers as per BCC Engineering Guide

P8 Ashphalt as per BCC Engineering Guidelines

Trees refer to tree schedule to species

# LOCAL STREET SECTION T



# LOCAL STREET SECTION U



TALLAWONG | LANDSCAPE DA REPORT

## SCHOFIELD ROAD INTERFACE



# SCHOFIELD ROAD INTERFACE SECTION V



# CUDGENGONG ROAD INTERFACE



KEY

---- Site Bounda

W1 150mm Concrete wall

<u>F2</u> Aluminum Security Fence Refer to Fencing plan



Planting



Trees refer to tree schedule to species



SCALE: 1:200@A3

TALLAWONG I LANDSCAPE DA REPORT



# SITE SECTIONS W



# ROOFTOP MASTERPLAN



## SITE 1A - NORTH ROOFTOPS









## SITE 1A - SOUTH ROOFTOP











## SITE 1B - WEST ROOFTOP









TALLAWONG I LANDSCAPE DA REPORT





| P7    | Concrete Unit Paving                    |
|-------|-----------------------------------------|
| W1    | 1m High Concrete Wall                   |
| W7    | 450mm High Concrete wall                |
| PG    | Pergola