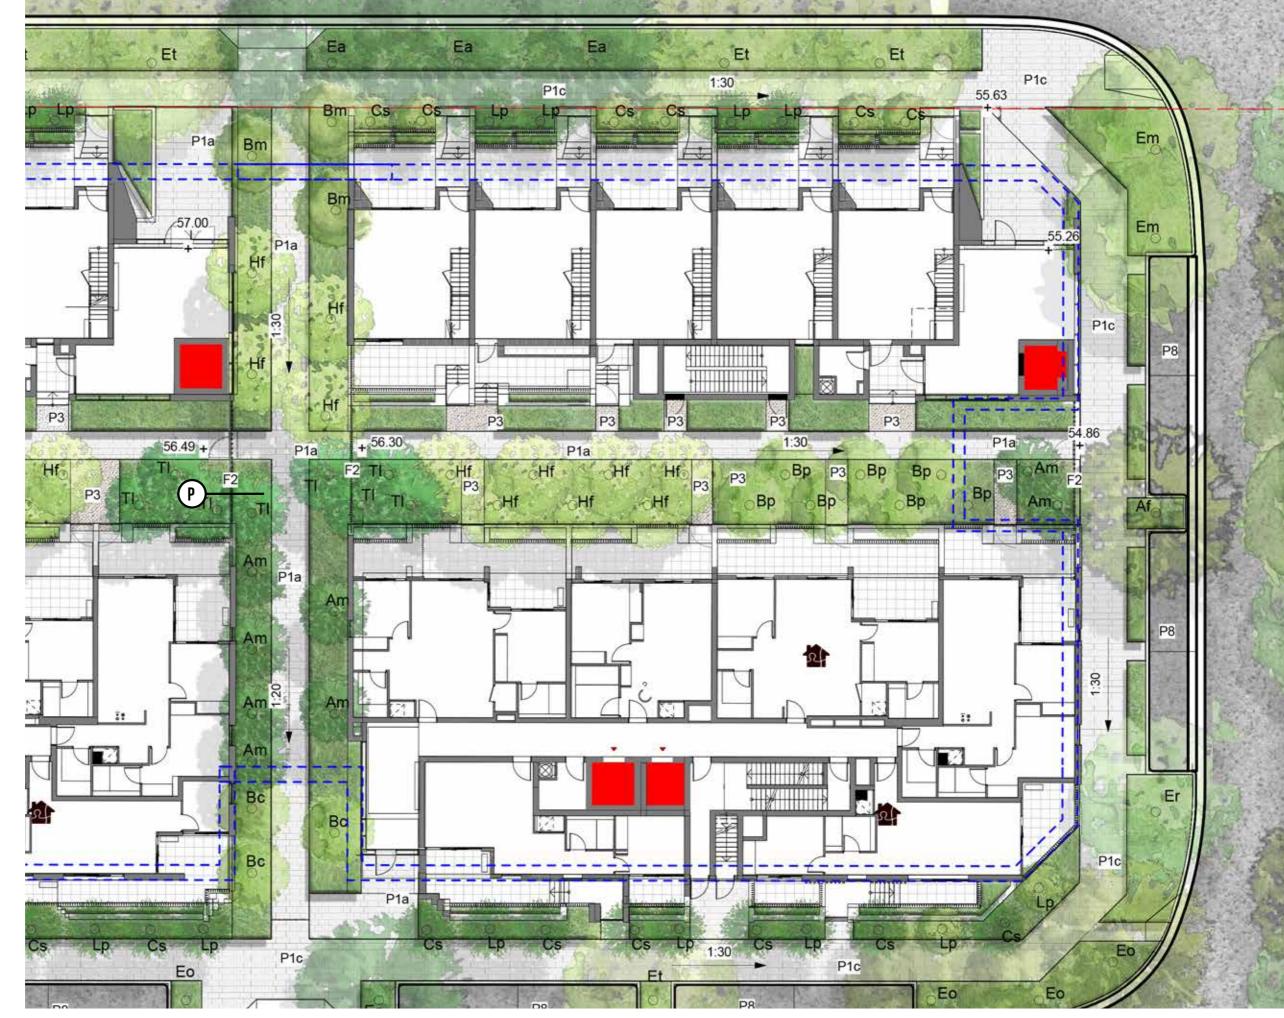

#### **COMMUNAL LOBBY**

**KEY PLAN** 

KEY

----- Site Boundary

--- Baseme

Pla Concrete unit paving type 1

P3 Soil Bonded Gravel

W4 Sandstone wall/edging

<u>F2</u> Aluminum Security Fence Refer to Fencing plan

SF Stair

HR Handrails

S1 Timber Seat with backrest

CS Circles Timber Seat

BBQ

PG Pergol

CD Communal Dinning table

Lawn

Planting

Trees refer to tree schedule to species