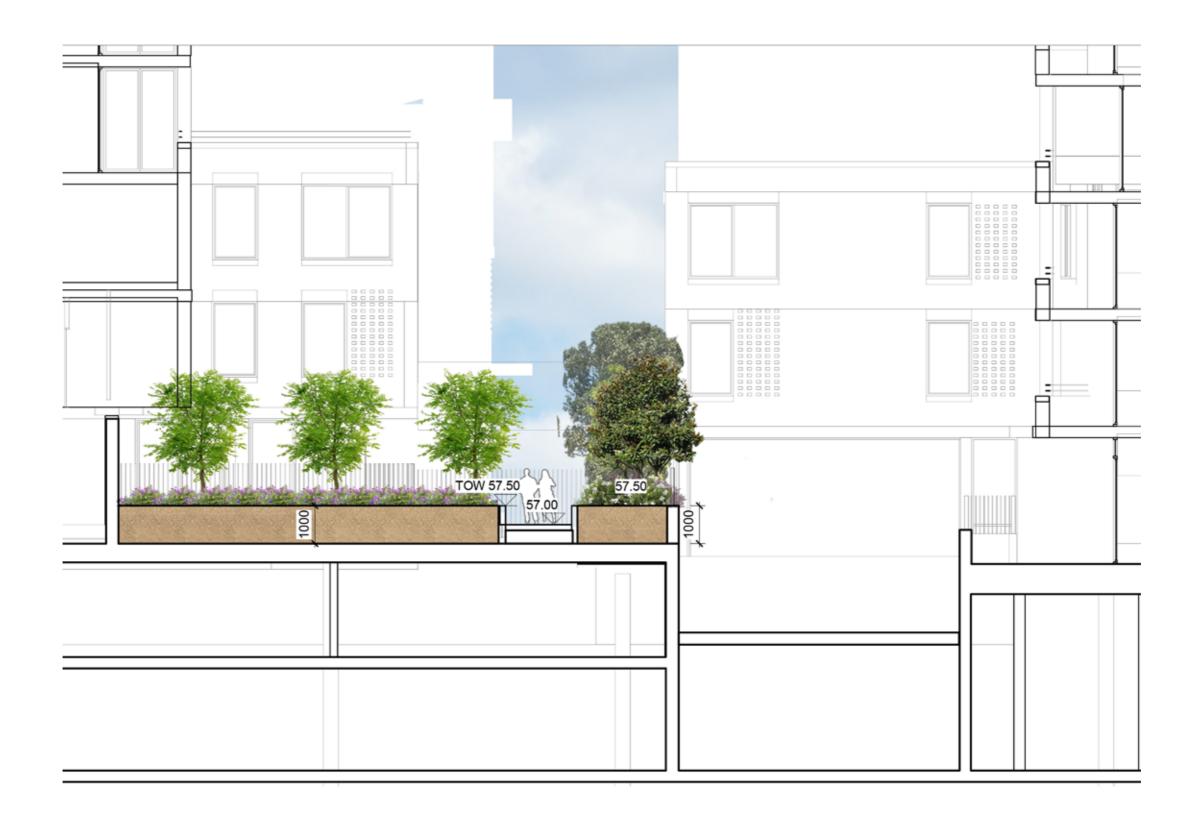

AN



KEY

---- Property Boundary

---- Baseme

P1b Concrete unit paving type 2

P2 Concrete paving to BCC standards

P3 Soil Bonded Gravel

F2 Aluminum Security Fence Refer to Fencing plan

SF Sta

HR Handrails



Trees refer to tree schedule to species







# POCKET PARK CROSS SECTION L



## COMMUNAL POCKET PARK

KEY PLAN



KEY

---- Site Boundary

----- Basement

Pla Concrete unit paving type 1

W2 200mm Concrete wall

F2 Aluminum Security Fence Refer to Fencing plan

BBQ

CD Communal dinning

PG Pergola

Planting







## COMMUNAL POCKET PARK CROSS SECTION M



# LOBBY GARDEN

**KEY PLAN** 



KEY

---- Site Boundary

Concrete unit paving type 1

Aluminum Security Fence Refer to Fencing plan



Planting

Trees refer to tree schedule to species





# GARDEN LOBBY CROSS SECTION N



#### SITE 2A WEST

KEY PLAN



KEY

Site Boundary

Baseme

P1a Concrete unit paving type 1

P3 c

Soil Bonded Gravel

<u>F2</u> Aluminum Security Fence Refer to Fencing plan

153

Planting



Trees refer to tree schedule to species





# GARDEN LOBBY CROSS SECTION O



#### SITE 2A CENTRAL

**KEY PLAN** 



KEY

---- Site Boundary

Basem

Pla Concrete unit paving type 1

P3 Soil Bonded Gravel

<u>F2</u> Aluminum Security Fence Refer to Fencing plan

Planting





# GARDEN LOBBY CROSS SECTION P





## PRIVATE STREET

#### KEY PLAN





Concrete unit paving type 2

90x90x90 Granite Cobble Setts











#### PRIVATE STREET DETAIL PLAN NORTH

KEY PLAN



KEY

---- Site Boundary

---- Basement

P1b Concrete unit paving type 2

P5 90x90x90 Granite Cobble Setts

SD Spoon drain

B1 Bollards