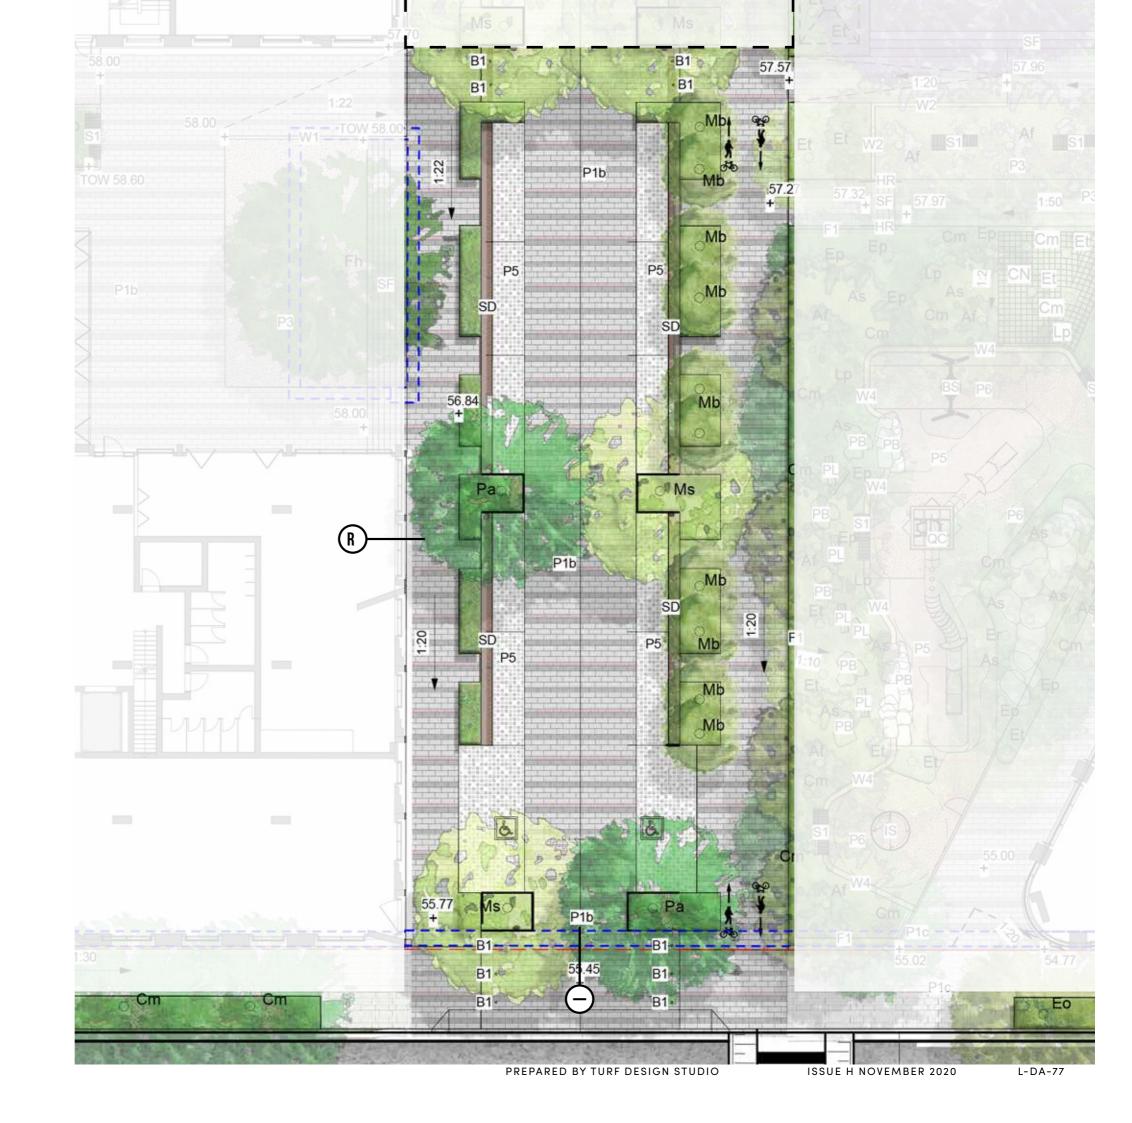

## PRIVATE STREET

#### KEY PLAN

Concrete unit paving type 2

90x90x90 Granite Cobble Setts

#### PRIVATE STREET DETAIL PLAN NORTH

KEY PLAN

KEY

---- Site Boundary

---- Basement

P1b Concrete unit paving type 2

P5 90x90x90 Granite Cobble Setts

SD Spoon drain

B1 Bollards

Planti

#### PRIVATE STREET PLAN SOUTH

**KEY PLAN** 

KEY
---- Site Boundary

----- Basement

P1b Concrete unit paving type 2

P5 90x90x90 Granite Cobble Setts

SD Spoon drain

B1 Bollard

Planting