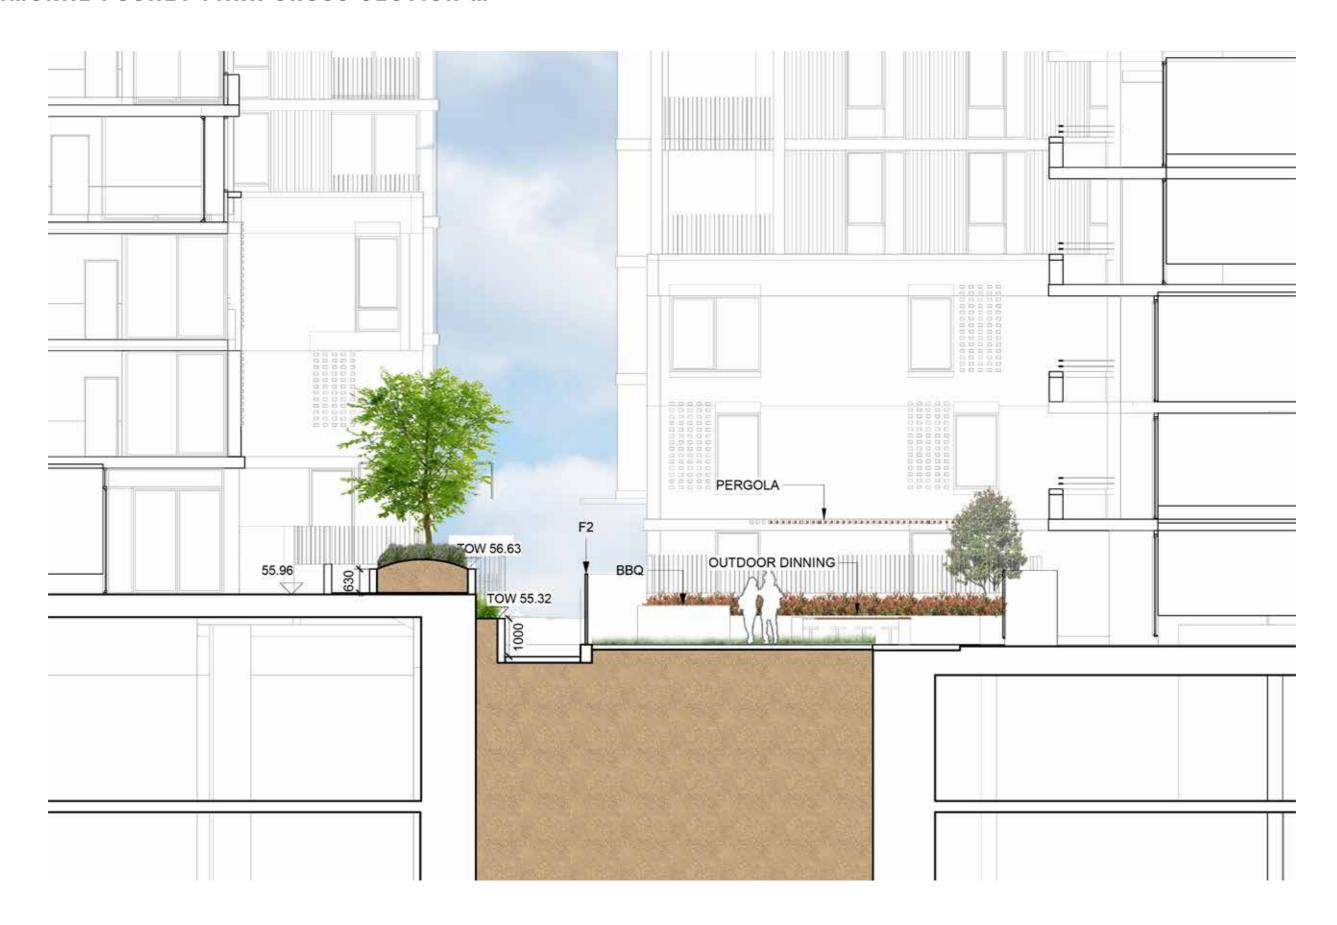

## COMMUNAL POCKET PARK

KEY PLAN

KEY

---- Site Boundary

----- Basement

Pla Concrete unit paving type 1

W2 200mm Concrete wall

F2 Aluminum Security Fence Refer to Fencing plan

BBQ

CD Communal dinning

PG Pergola

Planting

## COMMUNAL POCKET PARK CROSS SECTION M