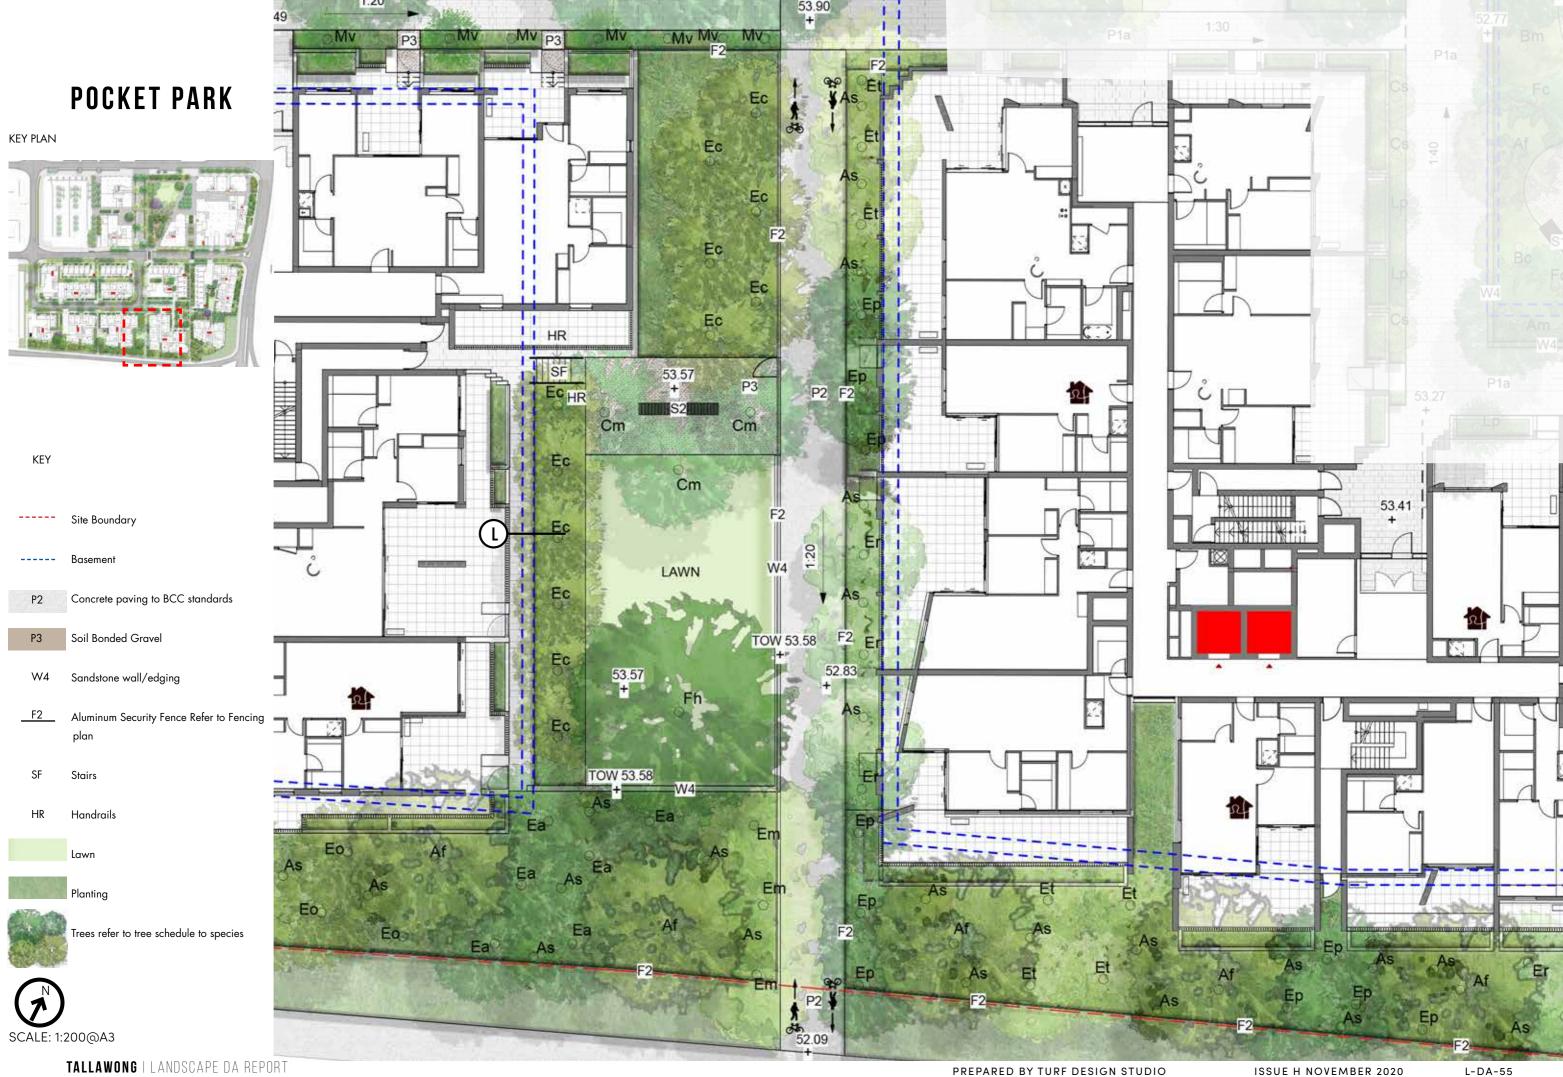

## COMMUNAL POCKET PARK

KEY PLAN

KEY

---- Site Boundary

----- Basement

Pla Concrete unit paving type 1

W2 200mm Concrete wall

F2 Aluminum Security Fence Refer to Fencing plan

BBQ

CD Communal dinning

PG Pergola

Planting