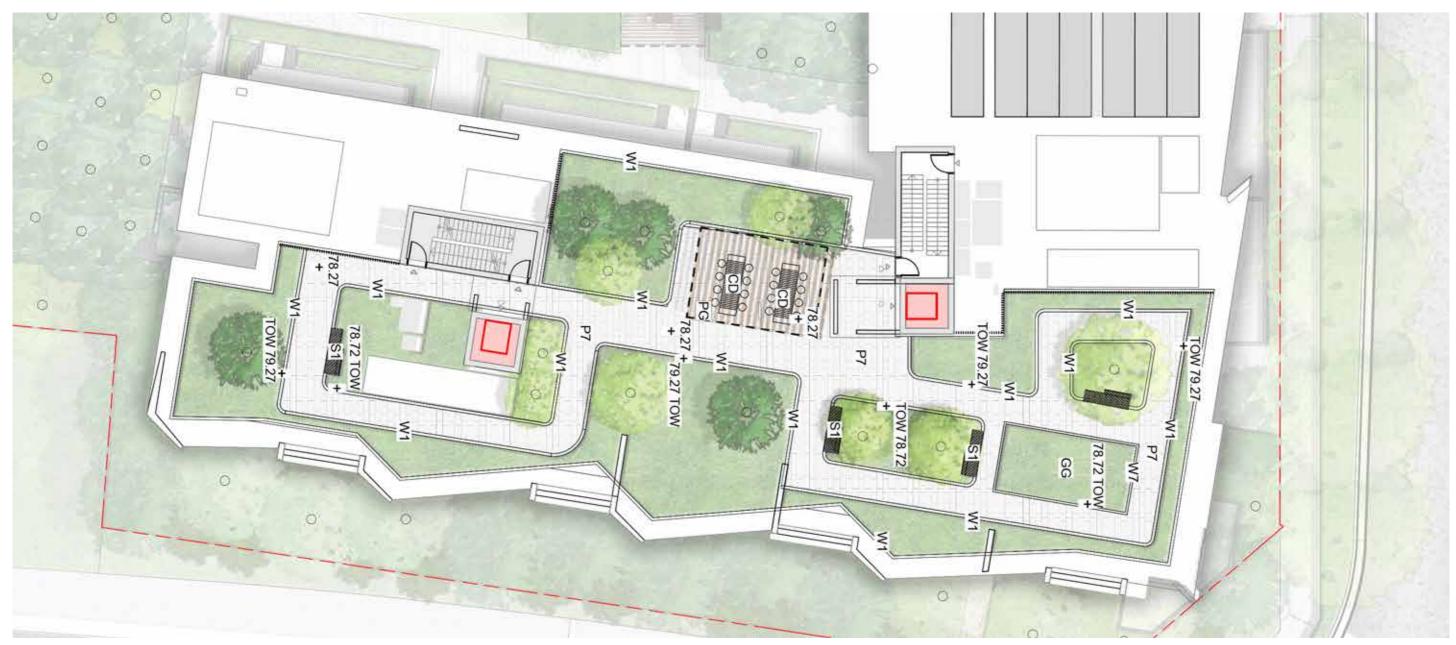

## SITE 1B - WEST ROOFTOP

TALLAWONG I LANDSCAPE DA REPORT

| P7    | Concrete Unit Paving                    |
|-------|-----------------------------------------|
| W1    | 1m High Concrete Wall                   |
| W7    | 450mm High Concrete wall                |
| PG    | Pergola                                 |
| CD    | Dining Table                            |
| \$1   | Timber Seat                             |
| GG    | Communal Productive food Garden         |
| 196 1 | Planting                                |
|       | Trees refer to tree schedule to species |

TALLAWONG | LANDSCAPE DA REPORT

| P7    | Concrete Unit Paving                    |
|-------|-----------------------------------------|
| W1    | 1m High Concrete Wall                   |
| W6    | Glass wall                              |
| W7    | 450mm High Concrete wall                |
| PG    | Pergola                                 |
| CD    | Dining Table                            |
| \$1   | Timber Seat                             |
|       | Synthetic Lawn                          |
| GG    | Communal Productive food Garden         |
| 196 1 | Planting                                |
|       | Trees refer to tree schedule to species |

SCALE: 1:200