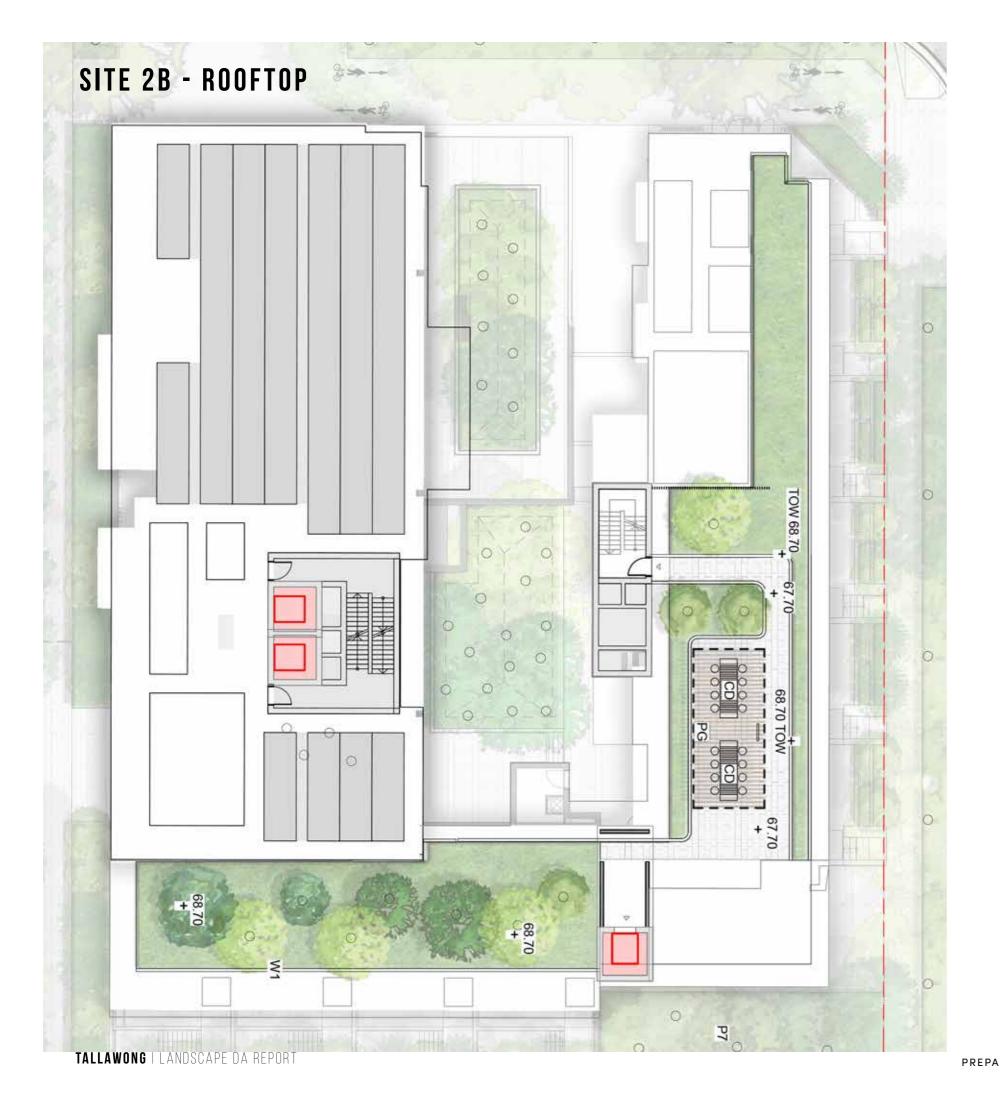

KEY

P7 Concrete Unit Paving

W1 1m High Concrete Wall

PG Pergola

CD Dining Table

Planting

Trees refer to tree schedule to species

PREPARED BY TURF DESIGN STUDIO ISSUE H NOVEMBER 2020