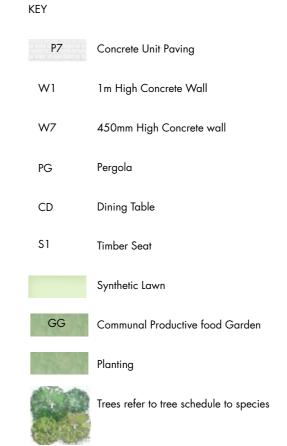

## SITE 1B - WEST ROOFTOP

TALLAWONG I LANDSCAPE DA REPORT

| P7    | Concrete Unit Paving                    |
|-------|-----------------------------------------|
| W1    | 1m High Concrete Wall                   |
| W7    | 450mm High Concrete wall                |
| PG    | Pergola                                 |
| CD    | Dining Table                            |
| \$1   | Timber Seat                             |
| GG    | Communal Productive food Garden         |
| 196 1 | Planting                                |
|       | Trees refer to tree schedule to species |

TALLAWONG | LANDSCAPE DA REPORT

| P7    | Concrete Unit Paving                    |
|-------|-----------------------------------------|
| W1    | 1m High Concrete Wall                   |
| W6    | Glass wall                              |
| W7    | 450mm High Concrete wall                |
| PG    | Pergola                                 |
| CD    | Dining Table                            |
| \$1   | Timber Seat                             |
|       | Synthetic Lawn                          |
| GG    | Communal Productive food Garden         |
| 196 1 | Planting                                |
|       | Trees refer to tree schedule to species |