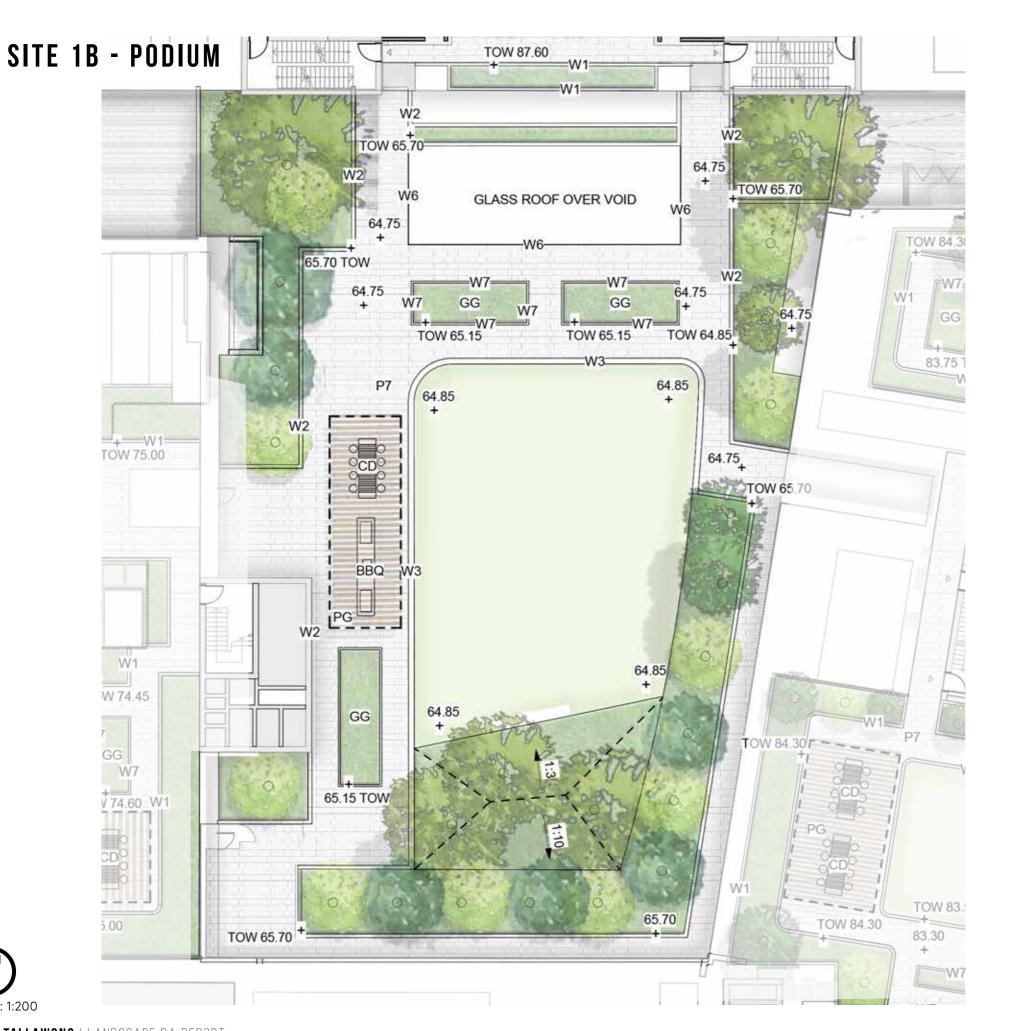

# SITE 1B - CENTRAL ROOFTOP

TALLAWONG | LANDSCAPE DA REPORT

| P7    | Concrete Unit Paving                    |
|-------|-----------------------------------------|
| W1    | 1m High Concrete Wall                   |
| W6    | Glass wall                              |
| W7    | 450mm High Concrete wall                |
| PG    | Pergola                                 |
| CD    | Dining Table                            |
| \$1   | Timber Seat                             |
|       | Synthetic Lawn                          |
| GG    | Communal Productive food Garden         |
| 196 1 | Planting                                |
|       | Trees refer to tree schedule to species |

SCALE: 1:200