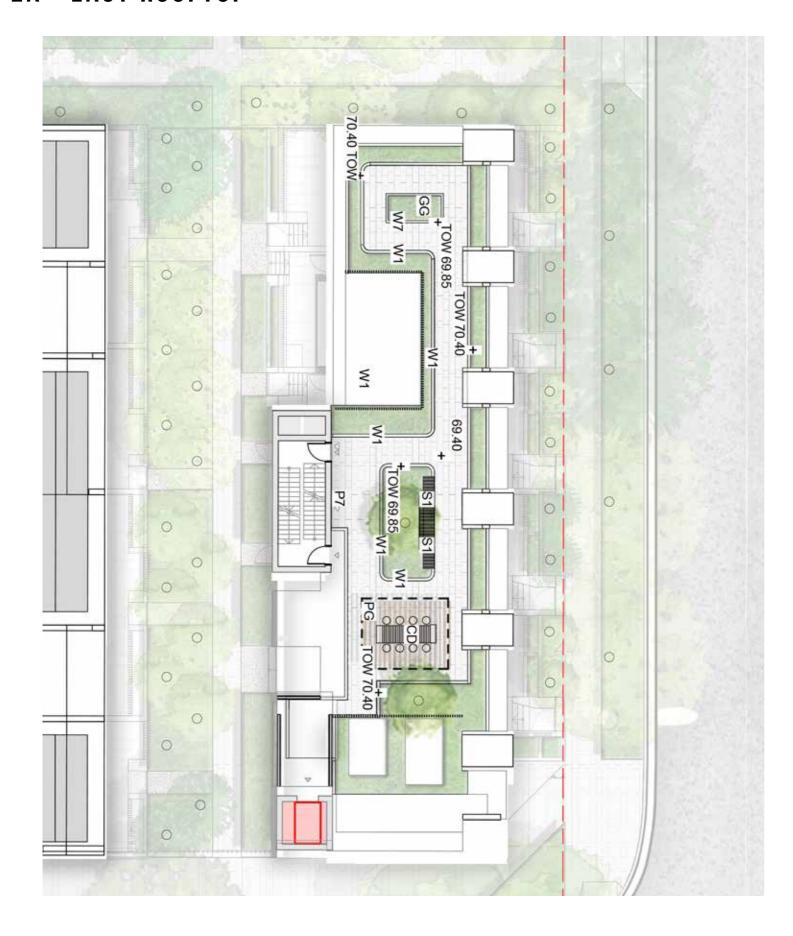

# SITE 1B - EAST ROOFTOP

| 1/ | F\/ |
|----|-----|
| ĸ  | ⊢Υ  |
|    |     |

| P7 | Concrete Unit Paving     | S1    | Timber Seat                             |
|----|--------------------------|-------|-----------------------------------------|
| W1 | 1m High Concrete Wall    |       | Synthetic Lawn                          |
| W7 | 450mm High Concrete wall | GG    | Communal Productive food Garden         |
| EG | Edible/Growing Garden    | THE N | Planting                                |
| PG | Pergola                  |       | Trees refer to tree schedule to species |
| CD | Communal Dinning         |       |                                         |