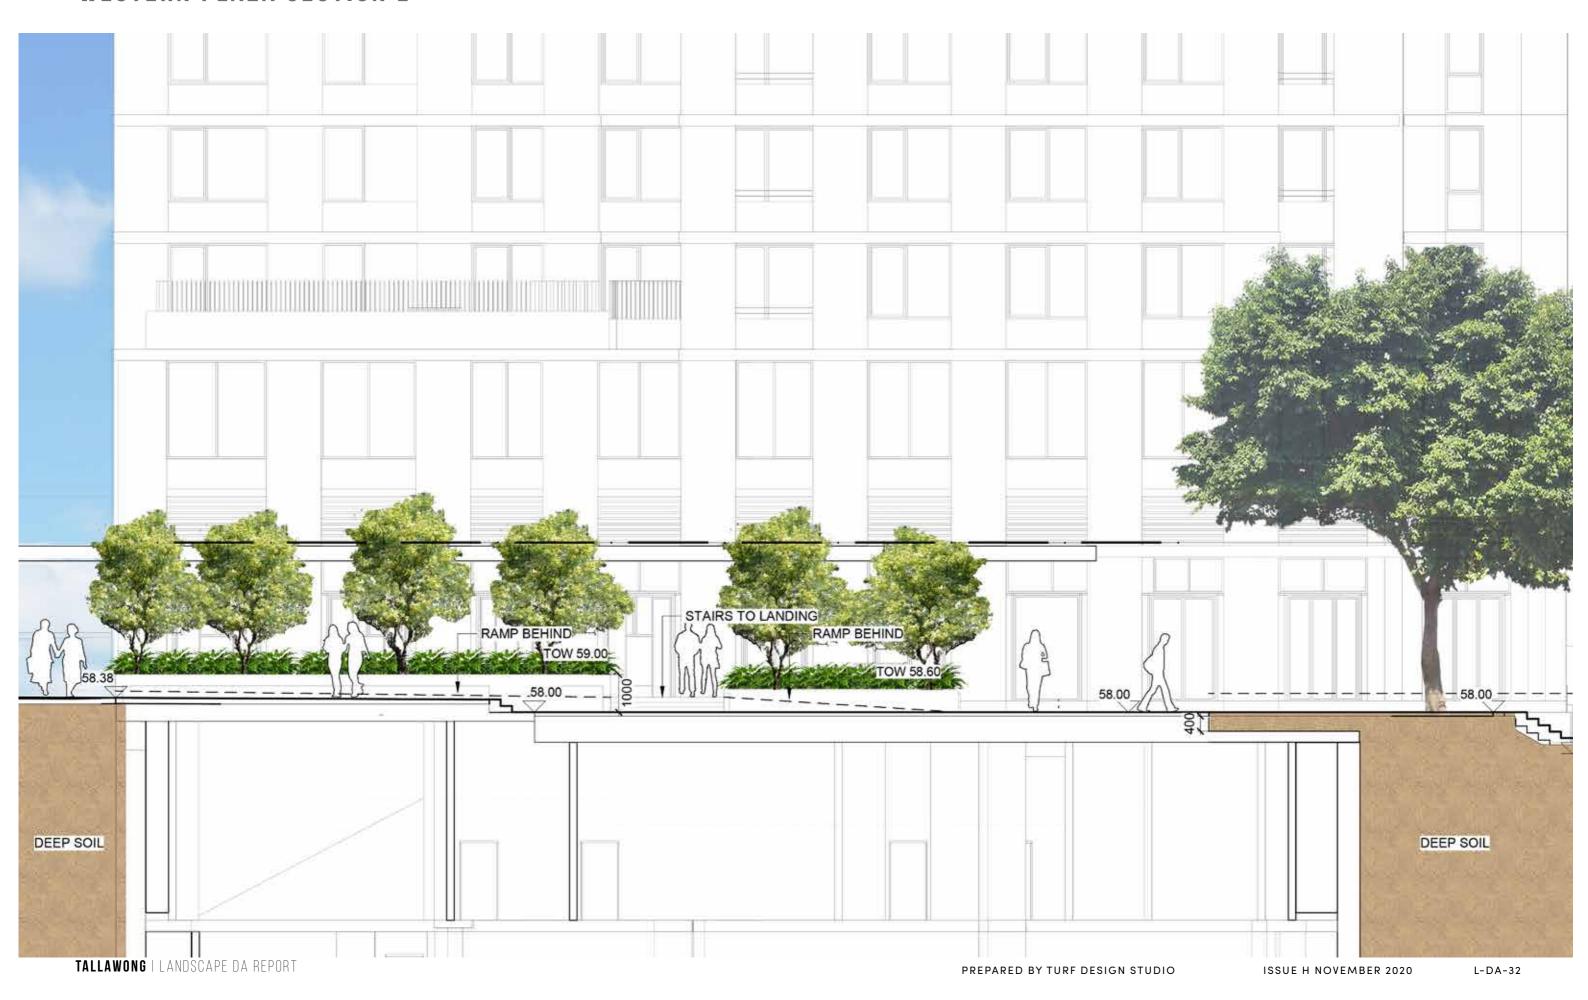

wall W4

Stairs SF

Handrails HR

S1 Timber Bench on wall

QC COR10460 - Kompan Quad Cube

IS KPL123 Kompan wheelchair Carousel

NRO906-1102 - BIRDS NEST SWING Ø120 BS

Play Sandstone boulders Max height 600mm width 600-1500mm

PL Play logs Max height 600mm

Climbing Rope Net up the slope

• F1 • 1.2m high Child Safe Fence

Lawn

Planting



Trees refer to tree schedule to species



SCALE: 1:200@A3



#### LOWER PLAZA







TALLAWONG | LANDSCAPE DA REPORT | L-DA-28

## LOWER PLAZA SECTION D



## **WESTERN PLAZA**

KEY PLAN



KEY

Site Boundary

Concrete unit paving

Soil Binded Gravel

Concrete wall

HR Handrails

**S**1 Timber Bench seat

TG Tree Grate

Bollards

Lawn

Planting

Trees refer to tree schedule to species



TALLAWONG | LANDSCAPE DA REPORT



## WESTERN PLAZA SECTION E



## THEMEDA AVENUE ENTRY PLAZA

KEY PLAN



KEY

----- Site Boundary

----- Baseme

P1b Concrete unit paving

W8 300mm Architectural wall to architect specification

SF Stai

HR Handrails

Plantii

Trees refer to tree schedule to species





# THEMEDA ENTRY PLAZA SECTION F



## MARKET PLAZA

KEY PLAN









TALLAWONG | LANDSCAPE DA REPORT | L-DA-38



## NORTH SOUTH CONNECTION

**KEY PLAN** 





NOTE: Refer to Architects plans for courtyard fencing and details





TALLAWONG I LANDSCAPE DA REPORT

# NORTH SOUTH CONNECTION SECTION H



# NORTH SOUTH CONNECTION LONG SECTION I



#### **COMMUNAL GARDEN**



# COMMUNAL GARDEN CROSS SECTION J



#### **COMMUNAL LOBBY**

**KEY PLAN** 



KEY

----- Site Boundary

--- Baseme

Pla Concrete unit paving type 1

P3 Soil Bonded Gravel

W4 Sandst