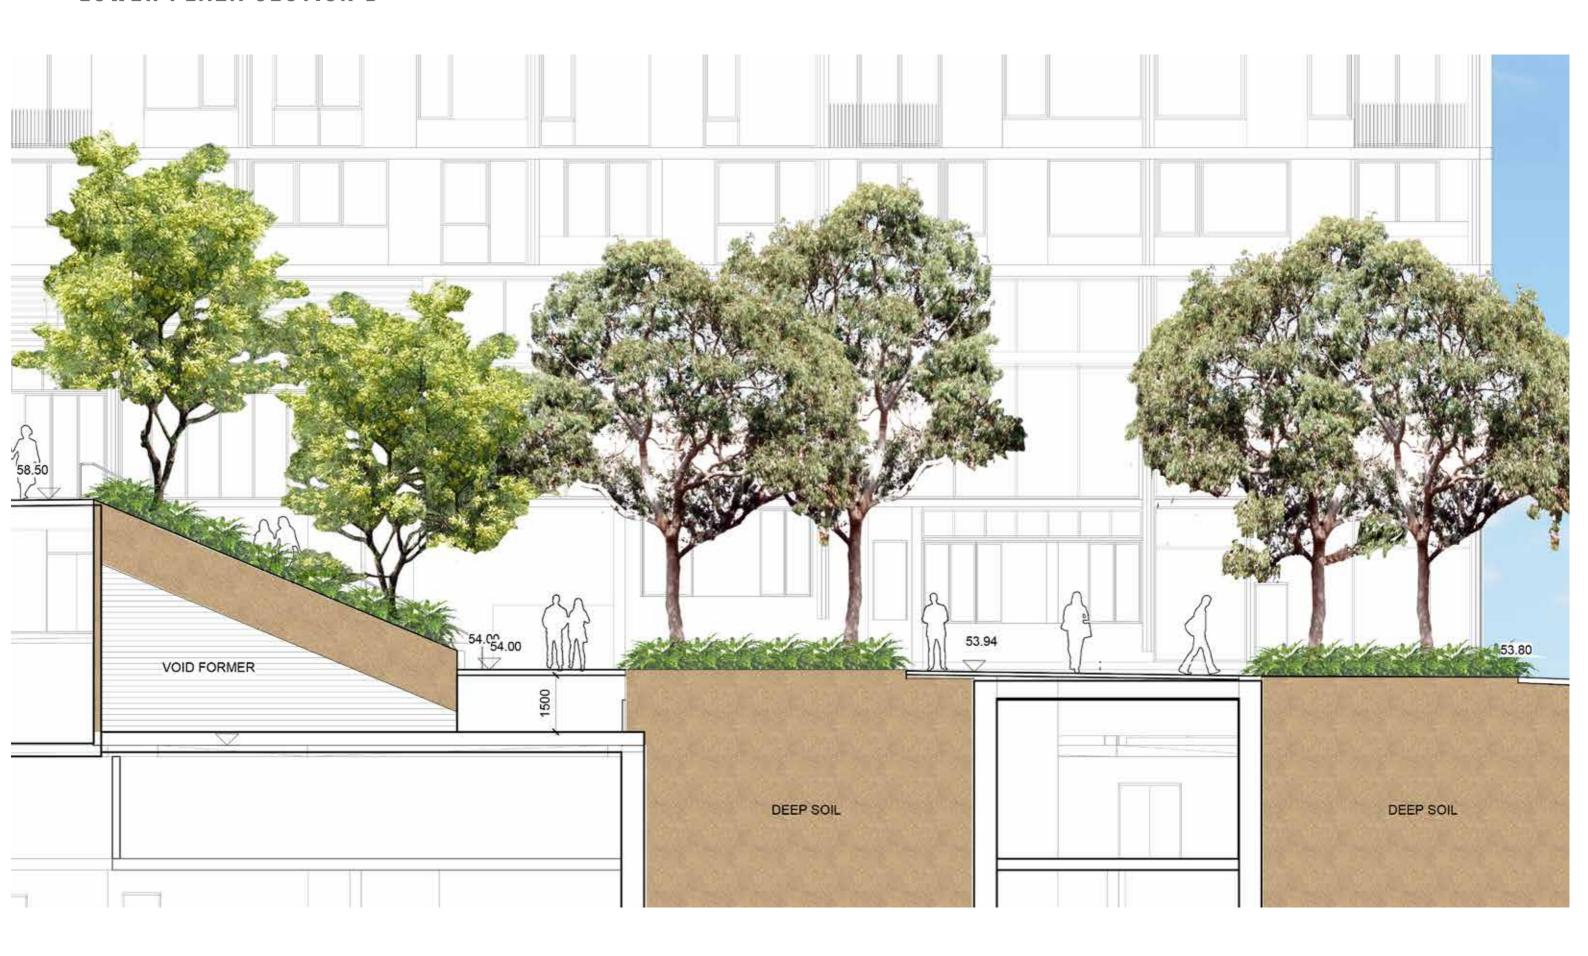

n

Planting

Trees refer to tree schedule to species



**(1**)

BCC Hub Seating with back and arm rest

SCALE: 1:200@A3

TALLAWONG | LANDSCAPE DA REPORT



#### **PLAY SPACE**



KEY

Site Boundary

P1b Concrete unit paving

P5 300mm thick ANL Softfall mulch

P6 Rosehill TVP softfall

Sandstone log wall W4

Stairs SF

Handrails HR

S1 Timber Bench on wall

QC COR10460 - Kompan Quad Cube

IS KPL123 Kompan wheelchair Carousel

NRO906-1102 - BIRDS NEST SWING Ø120 BS

Play Sandstone boulders Max height 600mm width 600-1500mm

PL Play logs Max height 600mm

Climbing Rope Net up the slope

• F1 • 1.2m high Child Safe Fence

Lawn

Planting



Trees refer to tree schedule to species



SCALE: 1:200@A3



#### LOWER PLAZA







TALLAWONG | LANDSCAPE DA REPORT | L-DA-28

## LOWER PLAZA SECTION D



## **WESTERN PLAZA**

KEY PLAN



KEY

Site Boundary

Concrete unit paving

Soil Binded Gravel

Concrete wall

HR Handrails

**S**1 Timber Bench seat

TG Tree Grate

Bollards

Lawn

Planting

Trees refer to tree schedule to species



TALLAWONG | LANDSCAPE DA REPORT



## WESTERN PLAZA SECTION E



## THEMEDA AVENUE ENTRY PLAZA

KEY PLAN



KEY

----- Site Boundary

----- Baseme

P1b Concrete unit paving

W8 300mm Architectural wall to architect specification

SF Stai

HR Handrails

Plantii

Trees refer to tree schedule to species





# THEMEDA ENTRY PLAZA SECTION F



## MARKET PLAZA

KEY PLAN









TALLAWONG | LANDSCAPE DA REPORT | L-DA-38



## NORTH SOUTH CONNECTION

**KEY PLAN** 





NOTE: Refer to Architects plans for courtyard fencing and details





TALLAWONG I LANDSCAPE DA