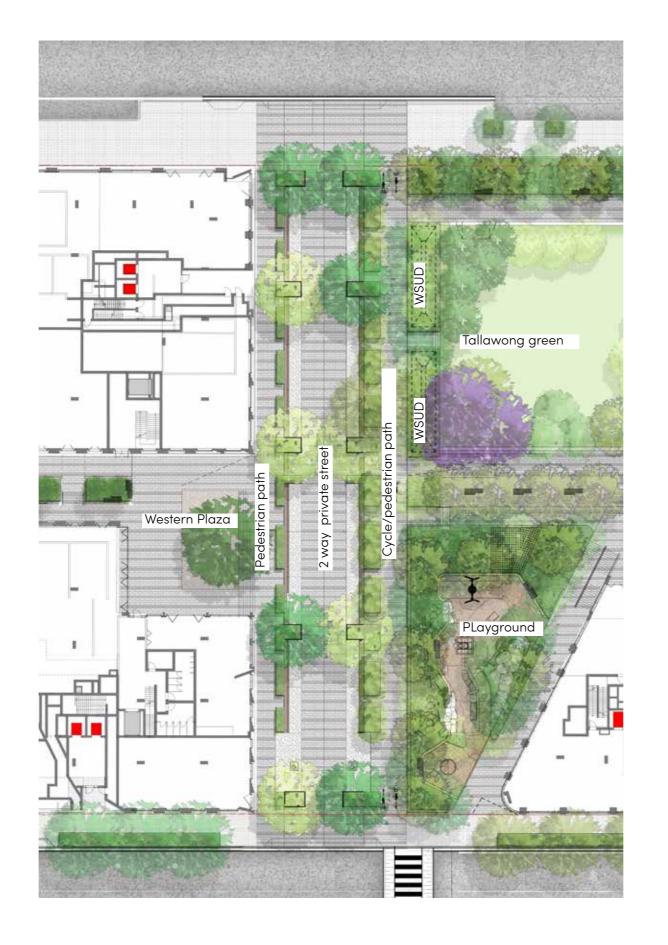

## **WESTERN PLAZA**

KEY PLAN

KEY

Site Boundary

Concrete unit paving

Soil Binded Gravel

Concrete wall

HR Handrails

**S**1 Timber Bench seat

TG Tree Grate

Bollards

Lawn

Planting

Trees refer to tree schedule to species

TALLAWONG | LANDSCAPE DA REPORT