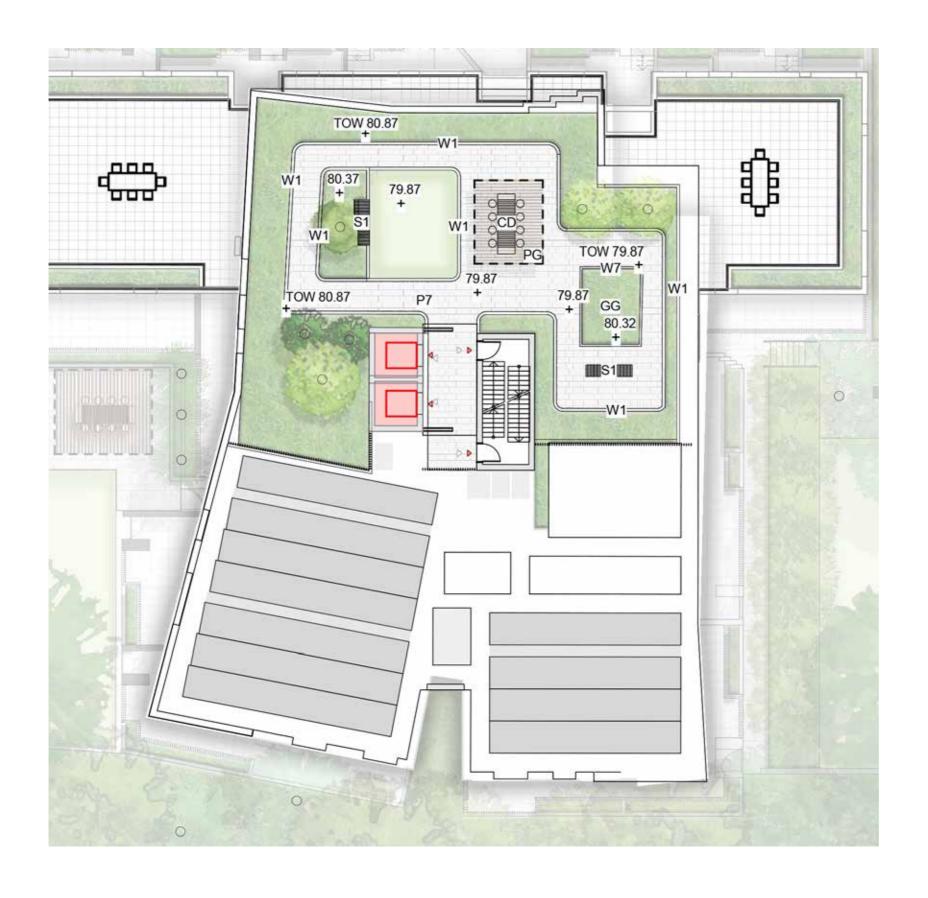

# SITE 1B - CENTRAL ROOFTOP

TALLAWONG | LANDSCAPE DA REPORT

| P7    | Concrete Unit Paving                    |
|-------|-----------------------------------------|
| W1    | 1m High Concrete Wall                   |
| W6    | Glass wall                              |
| W7    | 450mm High Concrete wall                |
| PG    | Pergola                                 |
| CD    | Dining Table                            |
| \$1   | Timber Seat                             |
|       | Synthetic Lawn                          |
| GG    | Communal Productive food Garden         |
| 196 1 | Planting                                |
|       | Trees refer to tree schedule to species |