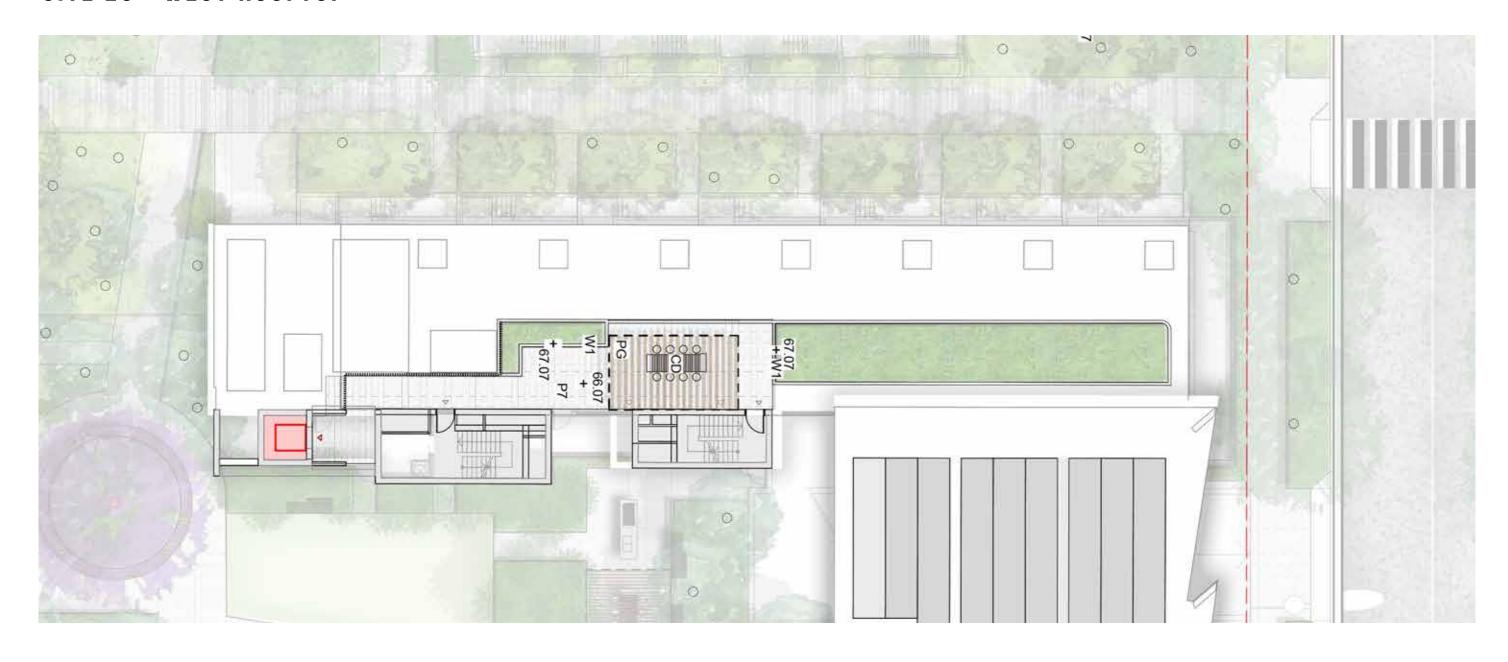

# SITE 2C - WEST ROOFTOP

| KEY |                        |
|-----|------------------------|
| P7  | Concrete Unit Paving   |
| W1  | 1 m High Concrete Wall |
| PG  | Pergola                |
| CD  | Communal Dinning       |
| 9   | Planting               |
|     |                        |

SCALE: 1:200