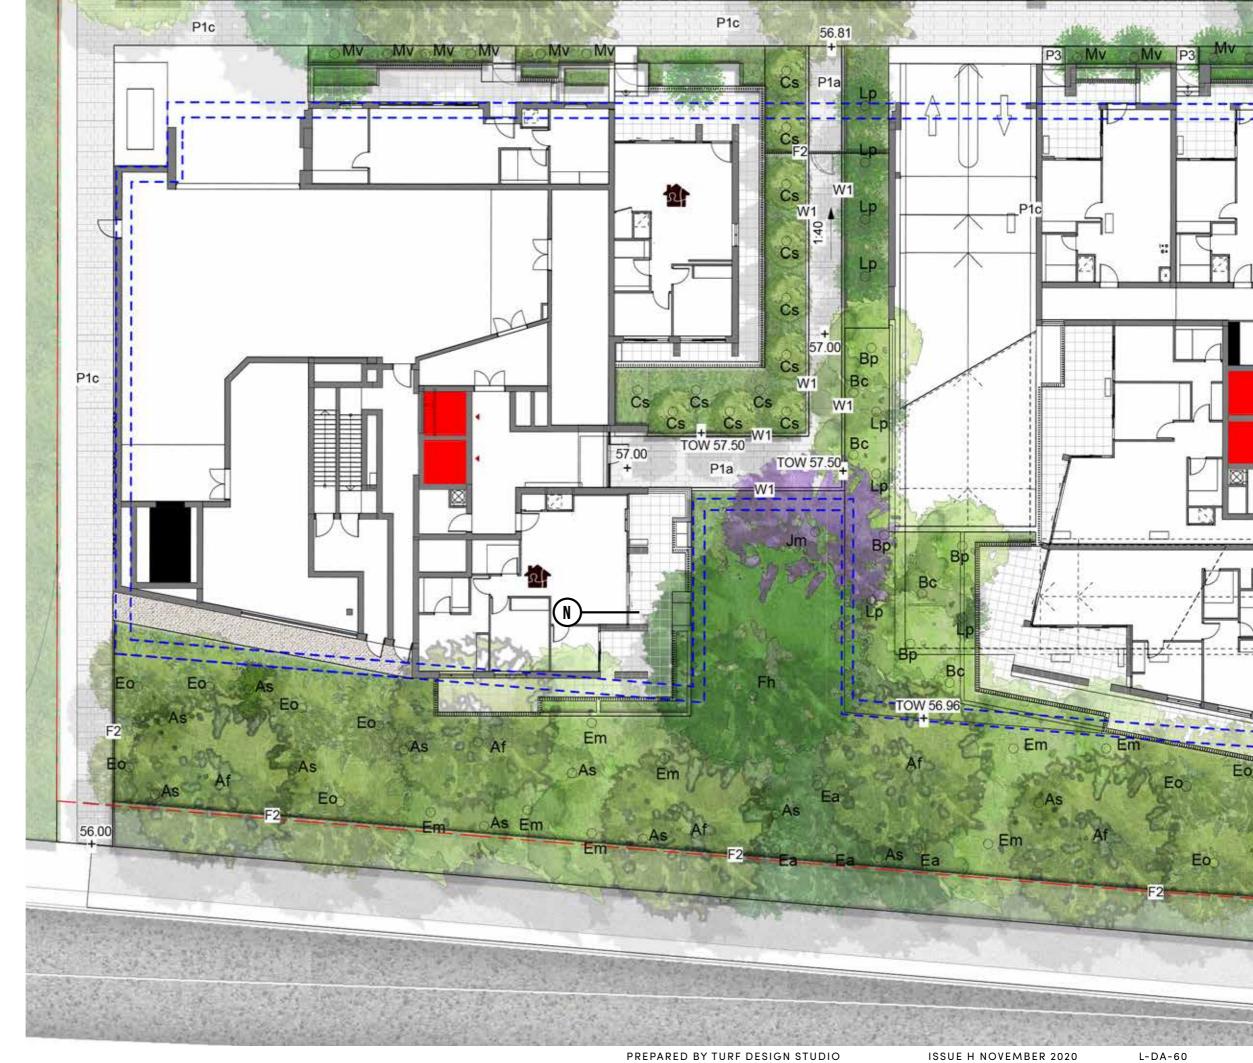

#### **COMMUNAL LOBBY**

**KEY PLAN** 

KEY

----- Site Boundary

--- Baseme

Pla Concrete unit paving type 1

P3 Soil Bonded Gravel

W4 Sandstone wall/edging

<u>F2</u> Aluminum Security Fence Refer to Fencing plan

SF Stair

HR Handrails

S1 Timber Seat with backrest

CS Circles Timber Seat

BBQ

PG Pergol

CD Communal Dinning table

Lawn

Planting

Trees refer to tree schedule to species