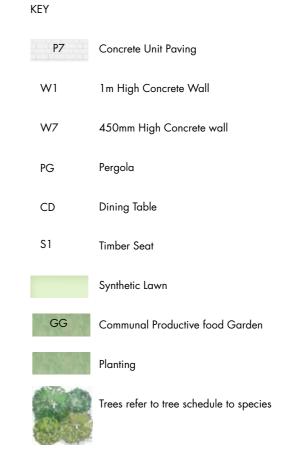

TALLAWONG | LANDSCAPE DA REPORT

| P7    | Concrete Unit Paving                    |
|-------|-----------------------------------------|
| W1    | 1m High Concrete Wall                   |
| W6    | Glass wall                              |
| W7    | 450mm High Concrete wall                |
| PG    | Pergola                                 |
| CD    | Dining Table                            |
| \$1   | Timber Seat                             |
|       | Synthetic Lawn                          |
| GG    | Communal Productive food Garden         |
| 196 1 | Planting                                |
|       | Trees refer to tree schedule to species |