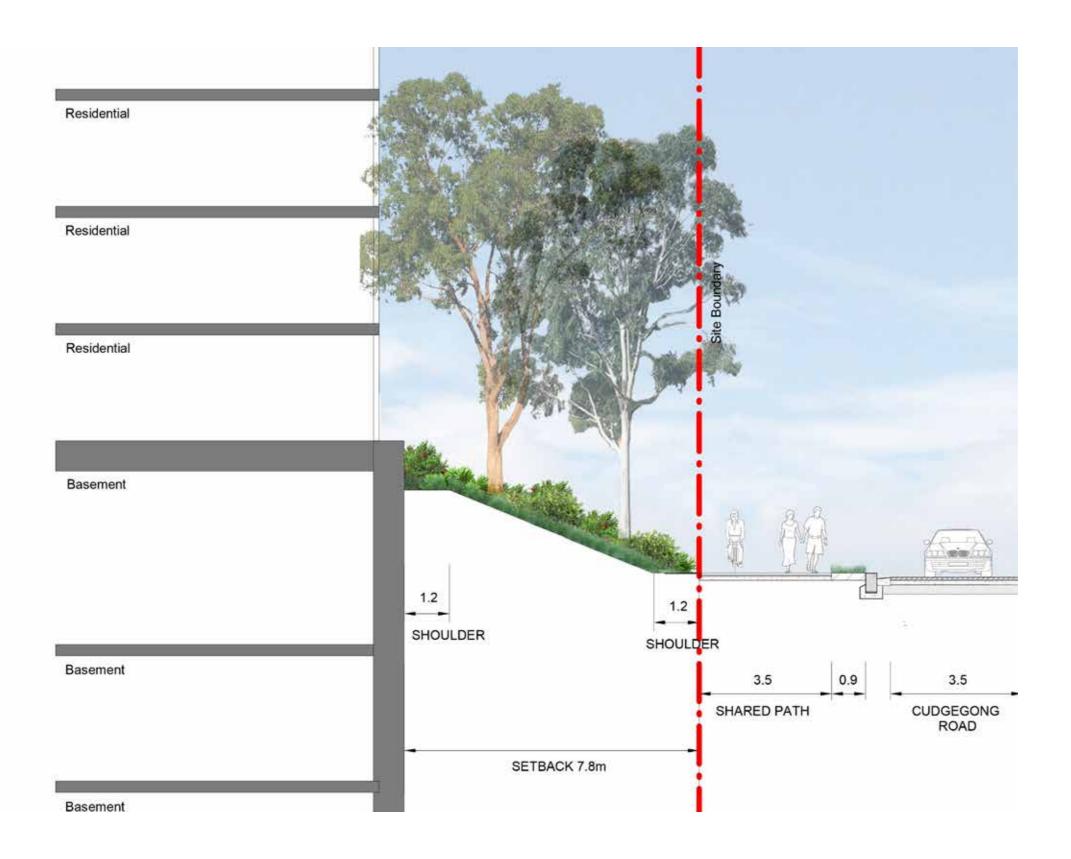

# CUDGENGONG ROAD INTERFACE

KEY

---- Site Bounda

W1 150mm Concrete wall

<u>F2</u> Aluminum Security Fence Refer to Fencing plan

Planting

Trees refer to tree schedule to species

SCALE: 1:200@A3

# SITE SECTIONS W