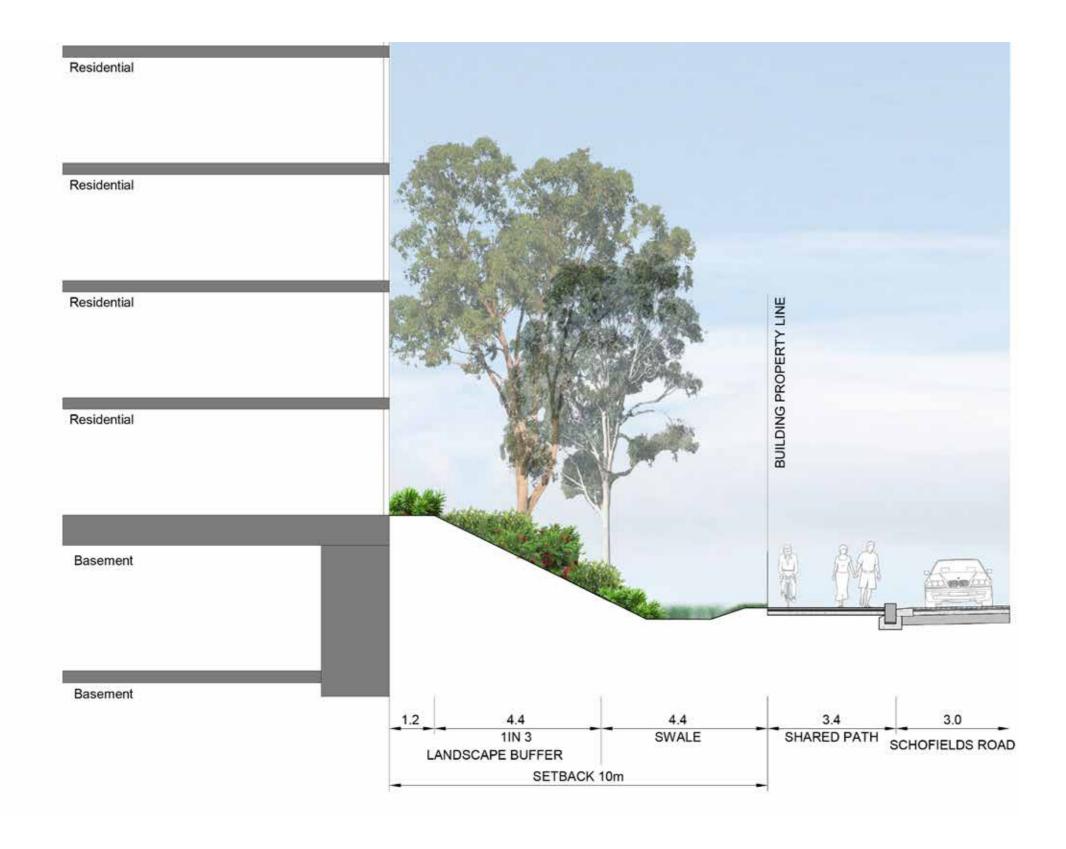

pe 2

P5 90x90x90 Granite Cobble Setts

SD Spoon drain

B1 Bollards

Planti







#### PRIVATE STREET PLAN SOUTH

**KEY PLAN** 



KEY
---- Site Boundary

----- Basement

P1b Concrete unit paving type 2

P5 90x90x90 Granite Cobble Setts

SD Spoon drain

B1 Bollard

Planting





# PRIVATE STREET CROSS SECTION R



TALLAWONG | LANDSCAPE DA REPORT

# PRIVATE STREET LONG SECTION I



# CONFERTA AVENUE DETAIL PLAN





# CONFERTA AVENUE SITE SECTION S



# LOCAL STREET



KEY
----- Site Boundary

P1c Concrete unit pavers as per BCC Engineering Guide

P8 Ashphalt as per BCC Engineering Guidelines

Trees refer to tree schedule to species

# LOCAL STREET SECTION T



# LOCAL STREET SECTION U



TALLAWONG | LANDSCAPE DA REPORT

## SCHOFIELD ROAD INTERFACE



# SCHOFIELD ROAD INTERFACE SECTION V



# CUDGENGONG ROAD INTERFACE



KEY

---- Site Bounda

W1 150mm Concrete wall

<u>F2</u> Aluminum Security Fence Refer to Fencing plan



Planting



Trees refer to tree schedule to species



SCALE: 1:200@A3

TALLAWONG I LANDSCAPE DA REPORT



# SITE SECTIONS W



# ROOFTOP MASTERPLAN



## SITE 1A - NORTH ROOFTOPS









## SITE 1A - SOUTH ROOFTOP











## SITE 1B - WEST ROOFTOP









TALLAWONG I LANDSCAPE DA REPORT





| P7    | Concrete Unit Paving                    |
|-------|-----------------------------------------|
| W1    | 1m High Concrete Wall                   |
| W7    | 450mm High Concrete wall                |
| PG    | Pergola                                 |
| CD    | Dining Table                            |
| \$1   | Timber Seat