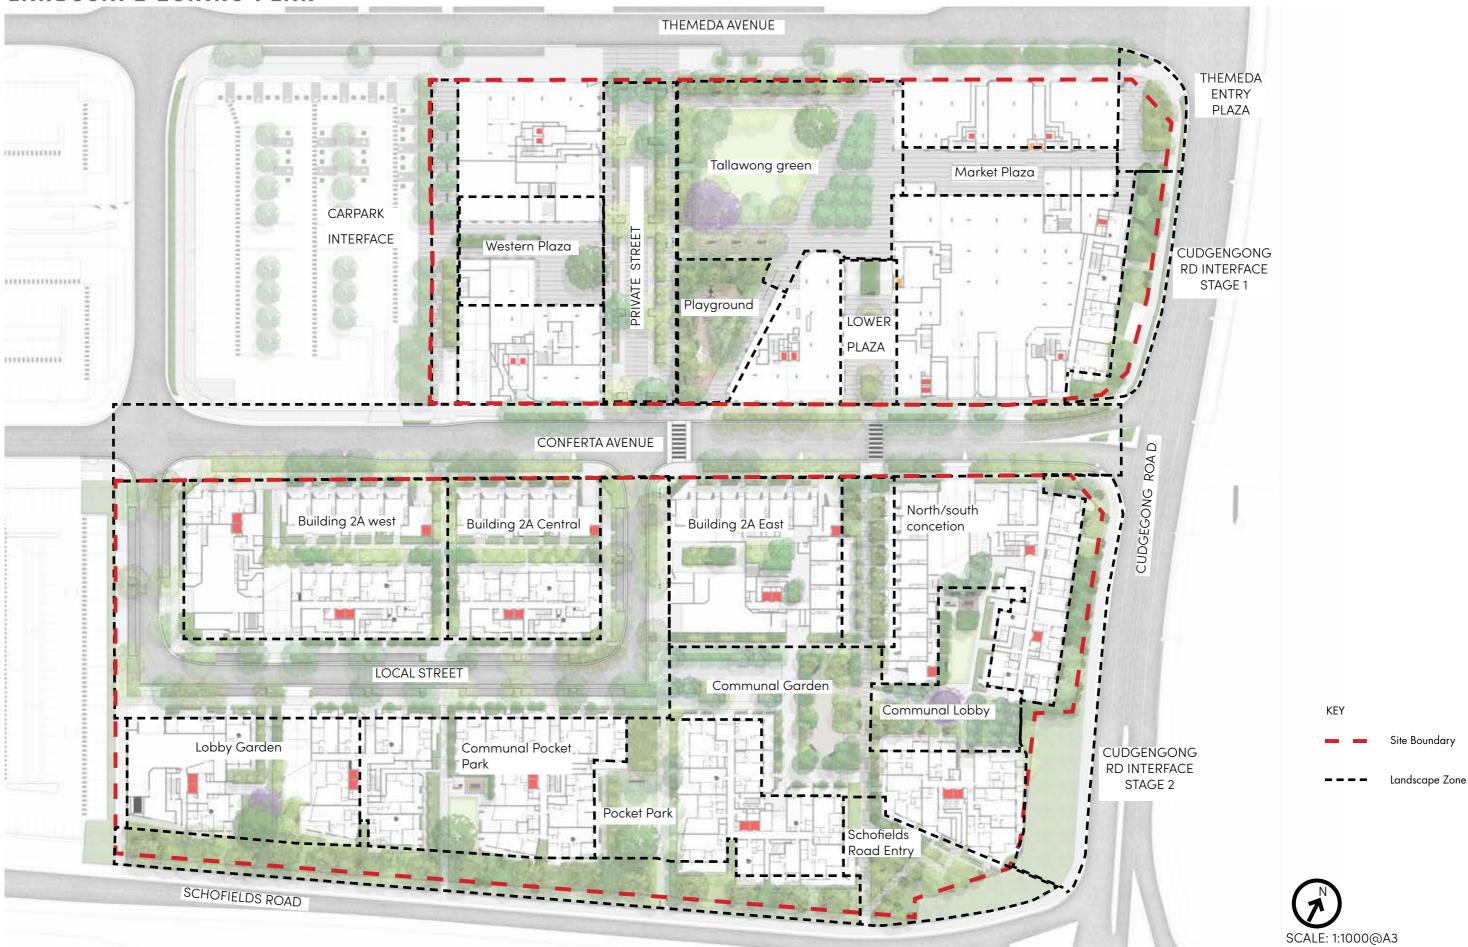

## SITE MASTERPLAN





#### LANDSCAPE ZONING PLAN



## PUBLIC LANDSCAPE





## CANOPY COVERAGE



TOTAL CANOPY COVER 36.4%

Ground Level 25.4%

Streets 7.8%

Rooftops 3.2%



# COMMUNAL OPEN SPACE / PRIVATE OPEN SPACE



# DEEP SOIL ZONES



## SOFTSCAPE ZONES



KEY

Sonscape

## STAGE 1 | SITE PLAN





# STAGE 1 SITE SECTION A



## THE GREEN

KEY PLAN



----- Site Boundary

Baseme

1 Planted Bosque with flexible seating

(2) wsud

P1b Concrete unit paving

P3 Soil Bonded Gravel

KE 300mm(W) 150mm(H) Concrete Kerb edge

KR Grassed Kerb Ramp

W2 200mm Concrete wall

ST Stairs

HR Handrails

S1 BCC HUB seat with back & arm Rest

Lawn

Planting

Trees refer to tree schedule to species



**(1**)

BCC Hub Seating with back and arm rest

SCALE: 1:200@A3

TALLAWONG | LANDSCAPE DA REPORT



#### **PLAY SPACE**



KEY

Site Boundary

P1b Con