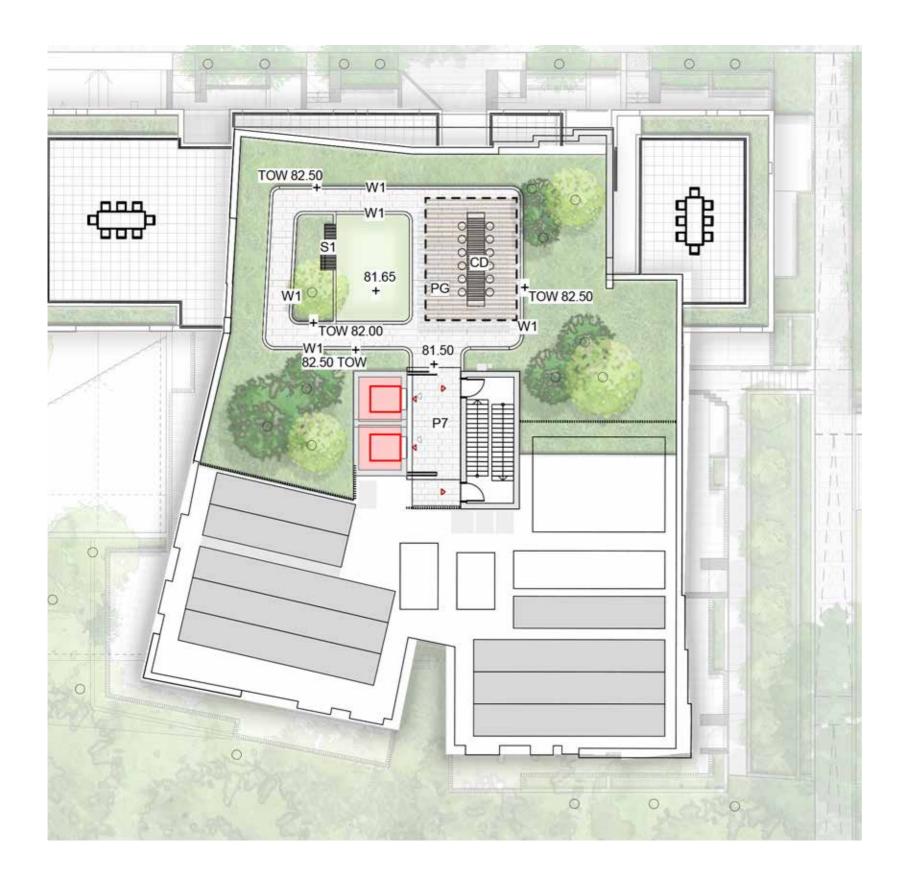

## SITE 1A - NORTH ROOFTOPS

## SITE 1A - SOUTH ROOFTOP

## SITE 1B - WEST ROOFTOP

TALLAWONG I LANDSCAPE DA REPORT

| P7    | Concrete Unit Paving                    |
|-------|-----------------------------------------|
| W1    | 1m High Concrete Wall                   |
| W7    | 450mm High Concrete wall                |
| PG    | Pergola                                 |
| CD    | Dining Table                            |
| \$1   | Timber Seat                             |
| GG    | Communal Productive food Garden         |
| 196 1 | Planting                                |
|       | Trees refer to tree schedule to species |