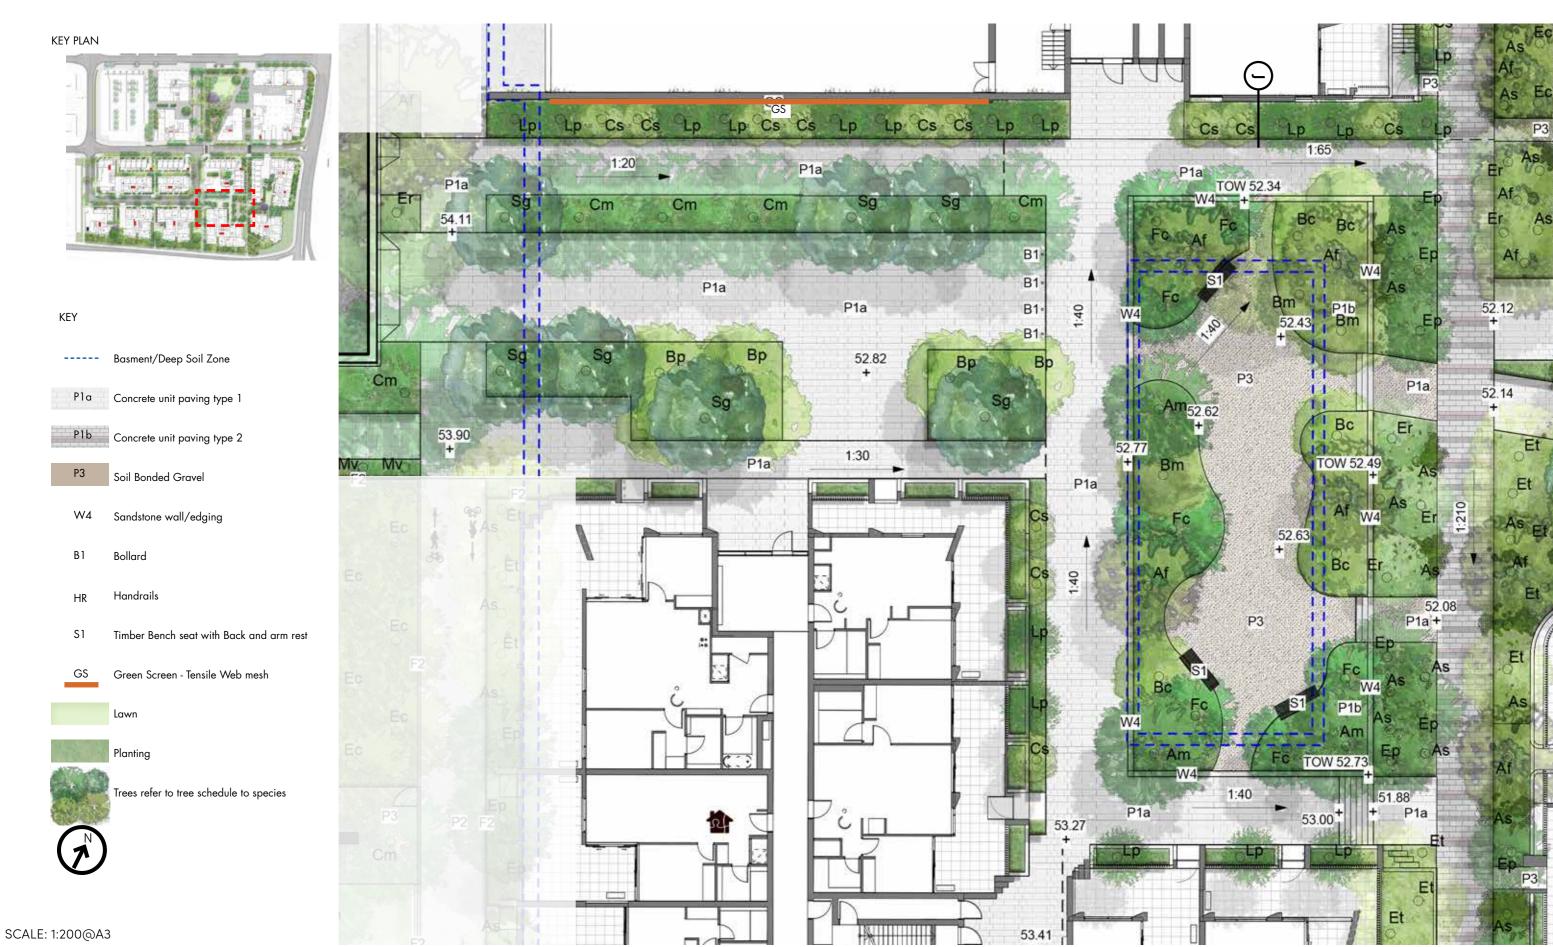

## THE GREEN

KEY PLAN

----- Site Boundary

Baseme

1 Planted Bosque with flexible seating

(2) wsud

P1b Concrete unit paving

P3 Soil Bonded Gravel

KE 300mm(W) 150mm(H) Concrete Kerb edge

KR Grassed Kerb Ramp

W2 200mm Concrete wall

ST Stairs

HR Handrails

S1 BCC HUB seat with back & arm Rest

Lawn

Planting

Trees refer to tree schedule to species

**(1**)

BCC Hub Seating with back and arm rest

SCALE: 1:200@A3

TALLAWONG | LANDSCAPE DA REPORT