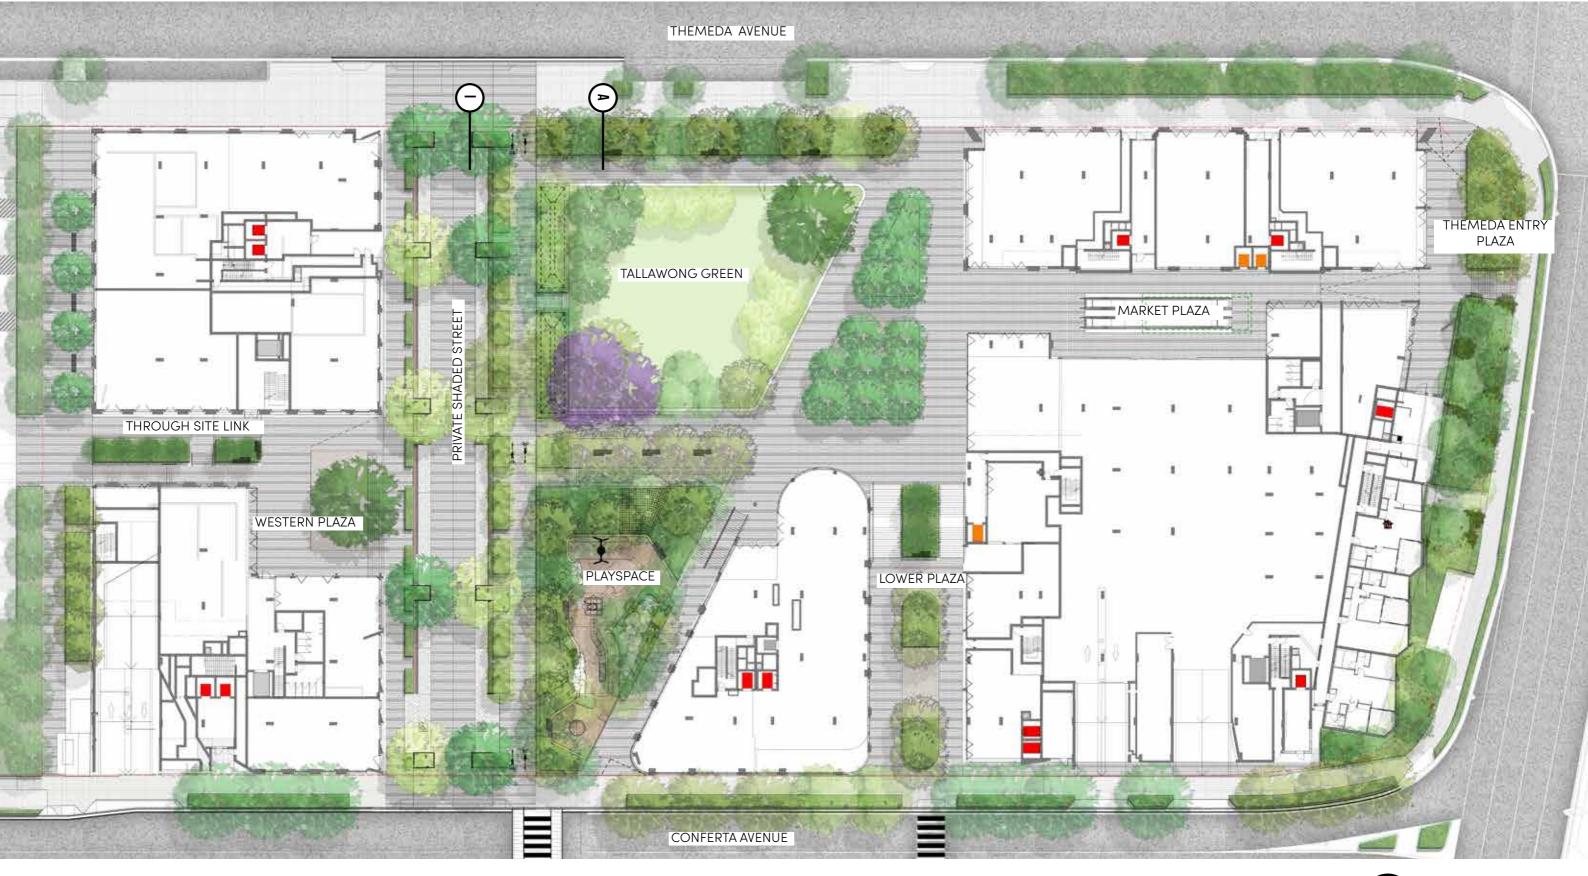

## SITE MASTERPLAN





#### LANDSCAPE ZONING PLAN



## PUBLIC LANDSCAPE





## CANOPY COVERAGE



TOTAL CANOPY COVER 36.4%

Ground Level 25.4%

Streets 7.8%

Rooftops 3.2%



# COMMUNAL OPEN SPACE / PRIVATE OPEN SPACE



# DEEP SOIL ZONES



## SOFTSCAPE ZONES



KEY

Sonscape

## STAGE 1 | SITE PLAN





# STAGE 1 SITE SECTION A



## THE GREEN

KEY PLAN



----- Site Boundary

Baseme

1 Planted Bosque with flexible seating

(2) wsud

P1b Concrete unit paving

P3 Soil Bonded Gravel

KE 300mm(W) 150mm(H) Concrete Kerb edge

KR Grassed Kerb Ramp

W2 200mm Concrete wall

ST Stairs

HR Handrails

S1 BCC HUB seat with back & arm Rest

Lawn

Planting

Trees refer to tree schedule to species



**(1**)

BCC Hub Seating with back and arm rest

SCALE: 1:200@A3

TALLAWONG | LANDSCAPE DA REPORT



#### **PLAY SPACE**



KEY

Site Boundary

P1b Concrete unit paving

P5 300mm thick ANL Softfall mulch

P6 Rosehill TVP softfall

Sandstone log wall W4

Stairs SF

Handrails HR

S1 Timber Bench on wall

QC COR10460 - Kompan Quad Cube

IS KPL123 Kompan wheelchair Carousel

NRO906-1102 - BIRDS NEST SWING