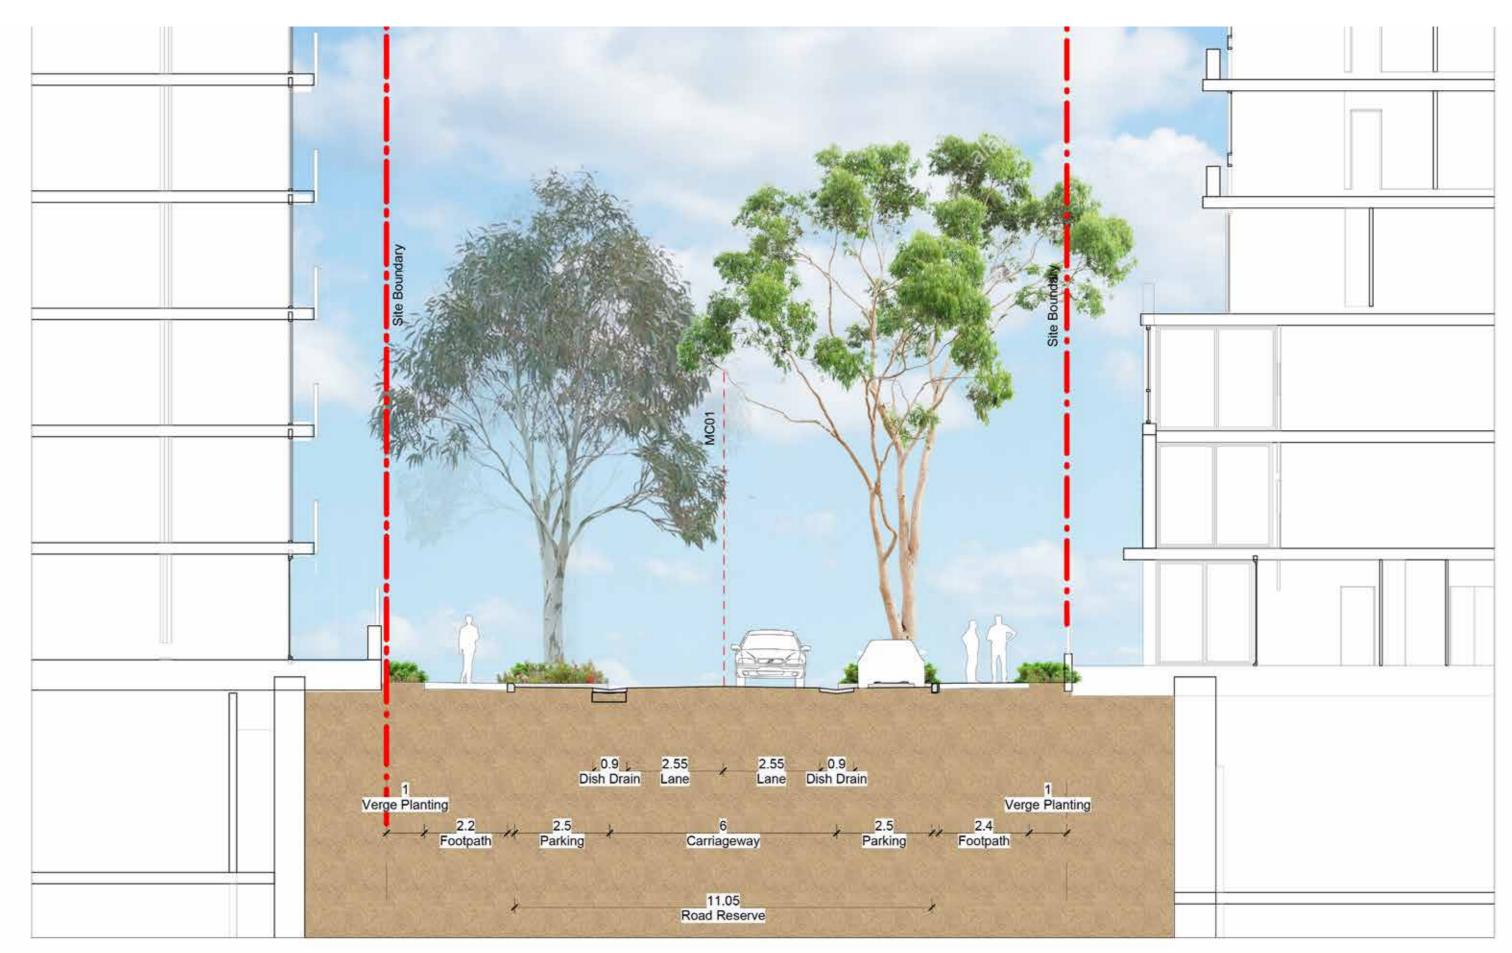

TREET DETAIL PLAN NORTH

KEY PLAN



KEY

---- Site Boundary

---- Basement

P1b Concrete unit paving type 2

P5 90x90x90 Granite Cobble Setts

SD Spoon drain

B1 Bollards

Planti







#### PRIVATE STREET PLAN SOUTH

**KEY PLAN** 



KEY
---- Site Boundary

----- Basement

P1b Concrete unit paving type 2

P5 90x90x90 Granite Cobble Setts

SD Spoon drain

B1 Bollard

Planting





# PRIVATE STREET CROSS SECTION R



TALLAWONG | LANDSCAPE DA REPORT

# PRIVATE STREET LONG SECTION I



# CONFERTA AVENUE DETAIL PLAN





# CONFERTA AVENUE SITE SECTION S



# LOCAL STREET



KEY
----- Site Boundary

P1c Concrete unit pavers as per BCC Engineering Guide

P8 Ashphalt as per BCC Engineering Guidelines

Trees refer to tree schedule to species

# LOCAL STREET SECTION T



# LOCAL STREET SECTION U



TALLAWONG | LANDSCAPE DA REPORT

## SCHOFIELD ROAD INTERFACE



# SCHOFIELD ROAD INTERFACE SECTION V



# CUDGENGONG ROAD INTERFACE



KEY

---- Site Bounda

W1 150mm Concrete wall

<u>F2</u> Aluminum Security Fence Refer to Fencing plan



Planting



Trees refer to tree schedule to species



SCALE: 1:200@A3

TALLAWONG I LANDSCAPE DA REPORT



# SITE SECTIONS W



# ROOFTOP MASTERPLAN



## SITE 1A - NORTH ROOFTOPS









## SITE 1A - SOUTH ROOFTOP











## SITE 1B - WEST ROOFTOP









TALLAWONG I LANDSCAPE DA REPORT





| P7    | Concrete Unit Paving                    |
|-------|-----------------------------------------|
| W1    | 1m High Concrete Wall                   |
| W7    | 450mm High Concrete wall                |
| PG    | Pergola