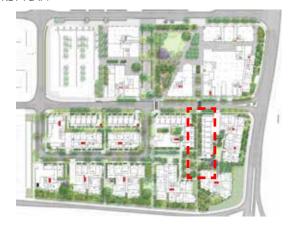

A3



#### LOWER PLAZA







TALLAWONG | LANDSCAPE DA REPORT | L-DA-28

## LOWER PLAZA SECTION D



## **WESTERN PLAZA**

KEY PLAN



KEY

Site Boundary

Concrete unit paving

Soil Binded Gravel

Concrete wall

HR Handrails

**S**1 Timber Bench seat

TG Tree Grate

Bollards

Lawn

Planting

Trees refer to tree schedule to species



TALLAWONG | LANDSCAPE DA REPORT



## WESTERN PLAZA SECTION E



## THEMEDA AVENUE ENTRY PLAZA

KEY PLAN



KEY

----- Site Boundary

----- Baseme

P1b Concrete unit paving

W8 300mm Architectural wall to architect specification

SF Stai

HR Handrails

Plantii

Trees refer to tree schedule to species





# THEMEDA ENTRY PLAZA SECTION F



## MARKET PLAZA

KEY PLAN









TALLAWONG | LANDSCAPE DA REPORT | L-DA-38



## NORTH SOUTH CONNECTION

**KEY PLAN** 





NOTE: Refer to Architects plans for courtyard fencing and details





TALLAWONG I LANDSCAPE DA REPORT

# NORTH SOUTH CONNECTION SECTION H



# NORTH SOUTH CONNECTION LONG SECTION I



#### **COMMUNAL GARDEN**



# COMMUNAL GARDEN CROSS SECTION J



#### **COMMUNAL LOBBY**

**KEY PLAN** 



KEY

----- Site Boundary

--- Baseme

Pla Concrete unit paving type 1

P3 Soil Bonded Gravel

W4 Sandstone wall/edging

<u>F2</u> Aluminum Security Fence Refer to Fencing plan

SF Stair

HR Handrails

S1 Timber Seat with backrest

CS Circles Timber Seat

BBQ

PG Pergol

CD Communal Dinning table

Lawn

Planting

Trees refer to tree schedule to species





# COMMUNAL LOBBY CROSS SECTION K



#### SCHOFIELD RD ENTRY

KEY PLAN



KEY

---- Property Boundary

---- Baseme

P1b Concrete unit paving type