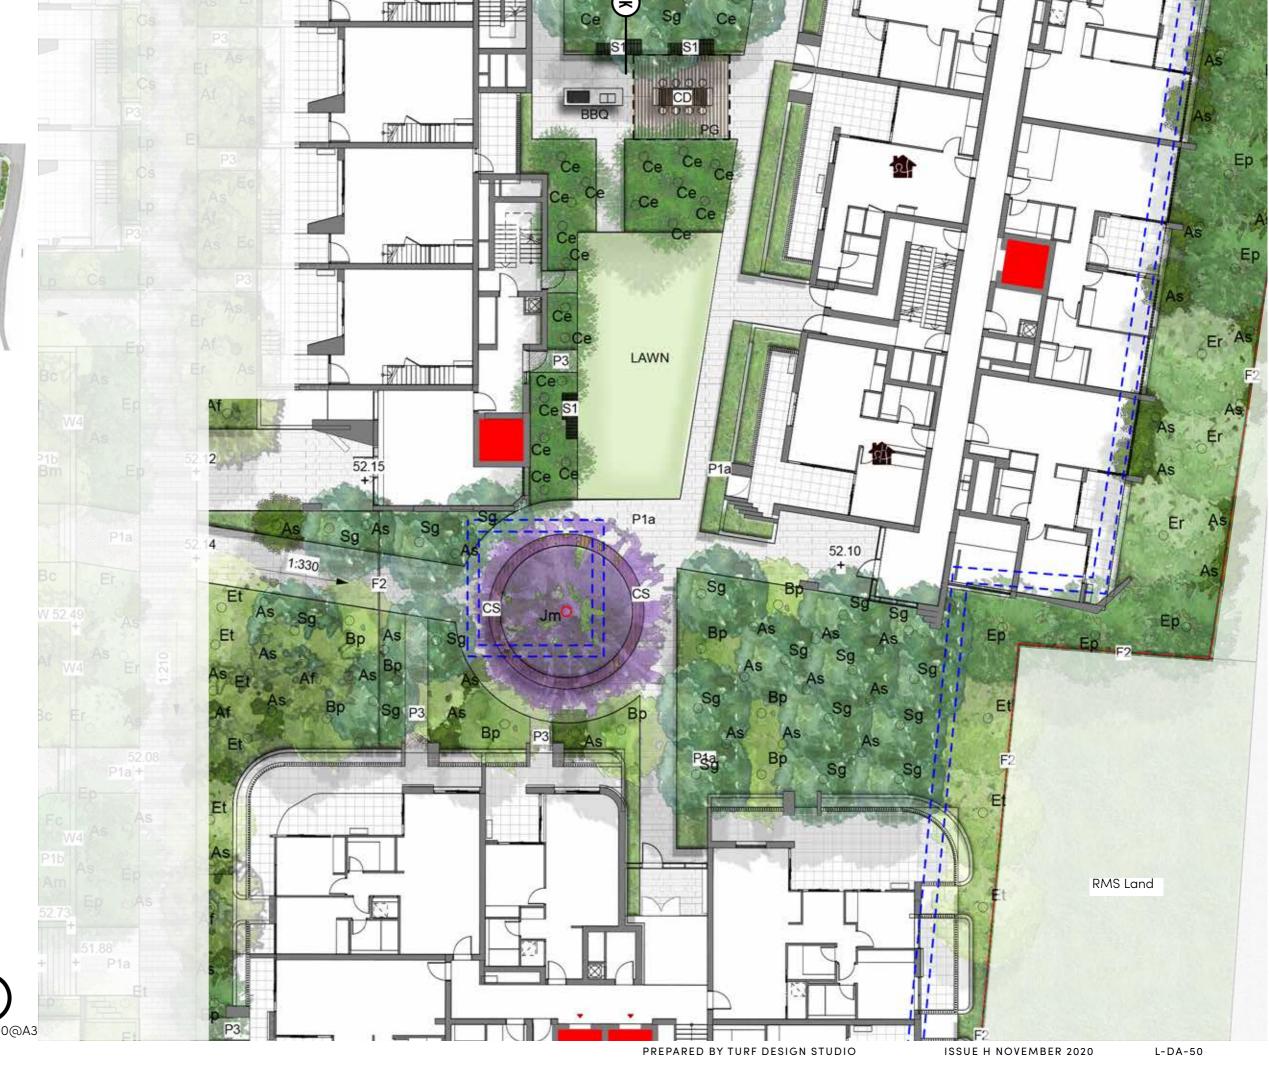

#### **COMMUNAL LOBBY**

**KEY PLAN** 

KEY

----- Site Boundary

--- Baseme

Pla Concrete unit paving type 1

P3 Soil Bonded Gravel

W4 Sandstone wall/edging

<u>F2</u> Aluminum Security Fence Refer to Fencing plan

SF Stair

HR Handrails

S1 Timber Seat with backrest

CS Circles Timber Seat

BBQ

PG Pergol

CD Communal Dinning table

Lawn

Planting

Trees refer to tree schedule to species