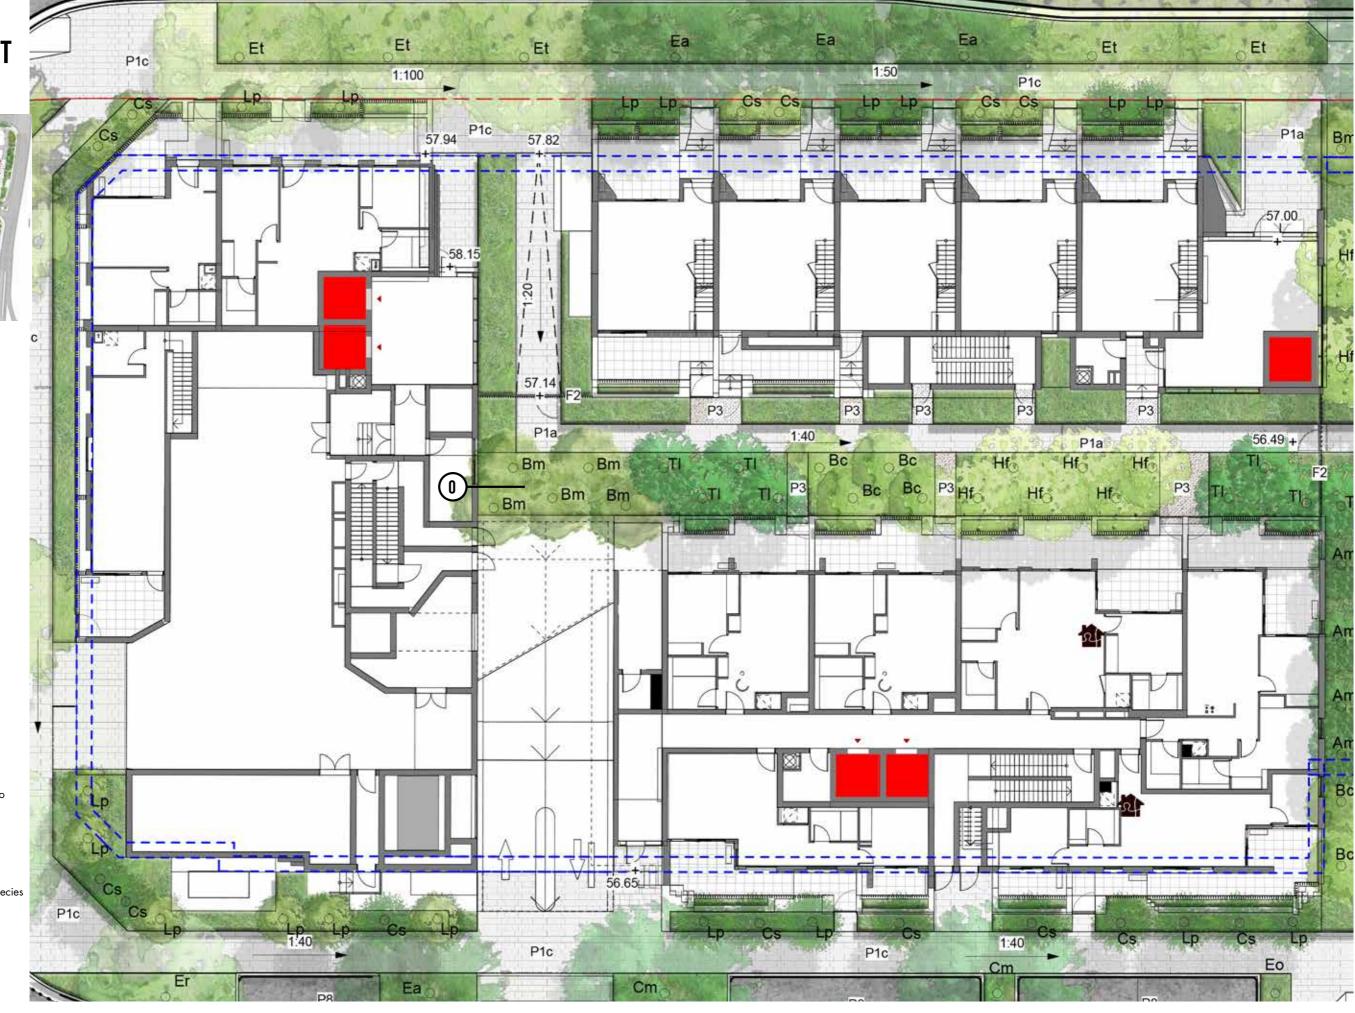

hedule to species







# POCKET PARK CROSS SECTION L



## COMMUNAL POCKET PARK

KEY PLAN



KEY

---- Site Boundary

----- Basement

Pla Concrete unit paving type 1

W2 200mm Concrete wall

F2 Aluminum Security Fence Refer to Fencing plan

BBQ

CD Communal dinning

PG Pergola

Planting







## COMMUNAL POCKET PARK CROSS SECTION M



# LOBBY GARDEN

**KEY PLAN** 



KEY

---- Site Boundary

Concrete unit paving type 1

Aluminum Security Fence Refer to Fencing plan



Planting

Trees refer to tree schedule to species





# GARDEN LOBBY CROSS SECTION N



#### SITE 2A WEST

KEY PLAN



KEY

Site Boundary

Baseme

P1a Concrete unit paving type 1

P3 c

Soil Bonded Gravel

<u>F2</u> Aluminum Security Fence Refer to Fencing plan

153

Planting



Trees refer to tree schedule to species





# GARDEN LOBBY CROSS SECTION O



#### SITE 2A CENTRAL

**KEY PLAN** 



KEY

---- Site Boundary

Basem

Pla Concrete unit paving type 1

P3 Soil Bonded Gravel

<u>F2</u> Aluminum Security Fence Refer to Fencing plan

Planting





# GARDEN LOBBY CROSS SECTION P





## PRIVATE STREET

#### KEY PLAN





Concrete unit paving type 2

90x90x90 Granite Cobble Setts











#### PRIVATE STREET DETAIL PLAN NORTH

KEY PLAN



KEY

---- Site Boundary

---- Basement

P1b Concrete unit paving type 2

P5 90x90x90 Granite Cobble Setts

SD Spoon drain

B1 Bollards

Planti







#### PRIVATE STREET PLAN SOUTH

**KEY PLAN** 



KEY
---- Site Boundary

----- Basement

P1b Concrete unit paving type 2

P5 90x90x90 Granite Cobble Setts

SD Spoon drain

B1 Bollard

Planting





# PRIVATE STREET CROSS