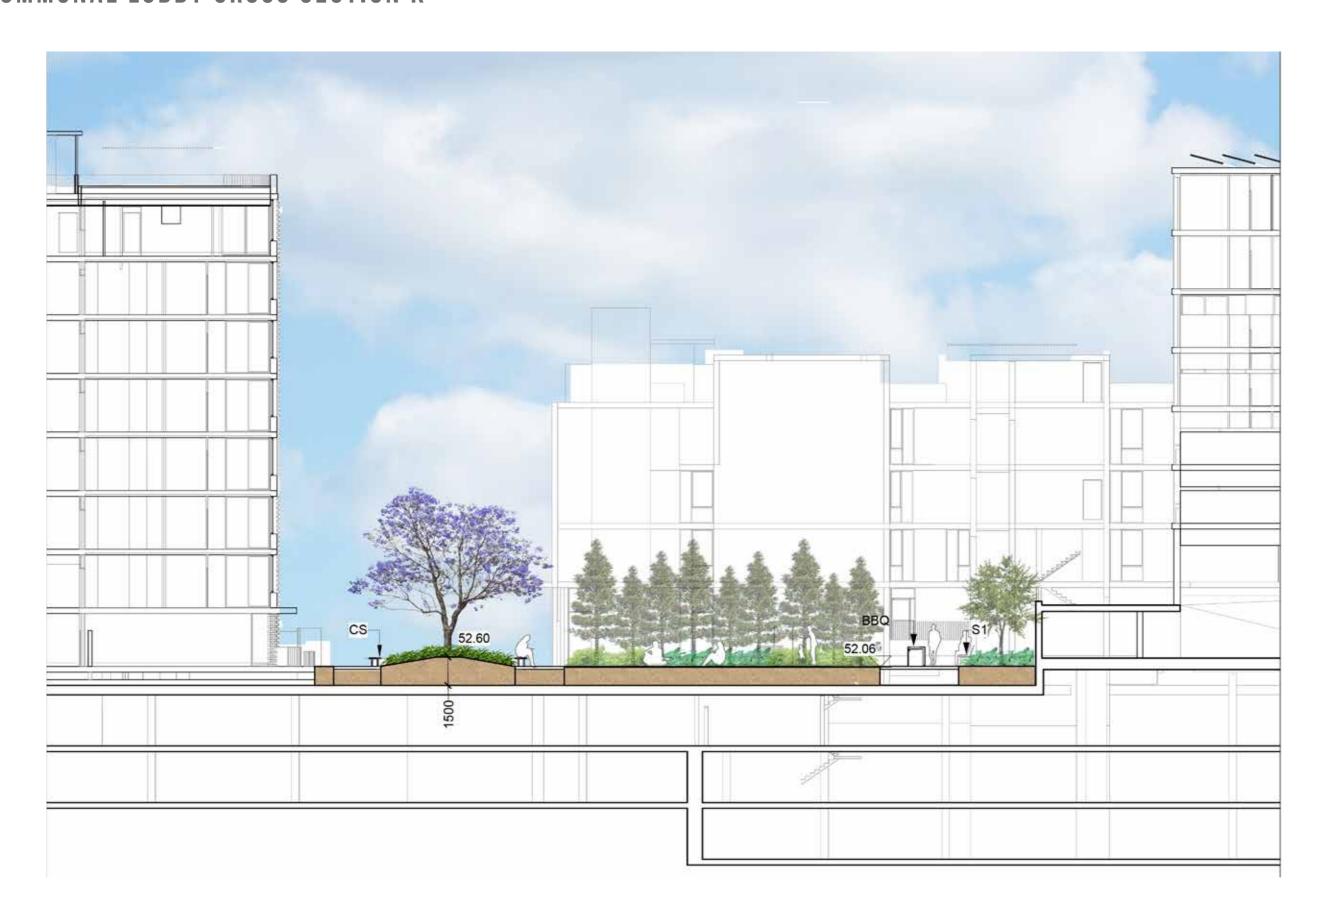

LAZA

KEY PLAN









TALLAWONG | LANDSCAPE DA REPORT | L-DA-38



## NORTH SOUTH CONNECTION

**KEY PLAN** 





NOTE: Refer to Architects plans for courtyard fencing and details





TALLAWONG I LANDSCAPE DA REPORT

# NORTH SOUTH CONNECTION SECTION H



# NORTH SOUTH CONNECTION LONG SECTION I



#### **COMMUNAL GARDEN**



# COMMUNAL GARDEN CROSS SECTION J



#### **COMMUNAL LOBBY**

**KEY PLAN** 



KEY

----- Site Boundary

--- Baseme

Pla Concrete unit paving type 1

P3 Soil Bonded Gravel

W4 Sandstone wall/edging

<u>F2</u> Aluminum Security Fence Refer to Fencing plan

SF Stair

HR Handrails

S1 Timber Seat with backrest

CS Circles Timber Seat

BBQ

PG Pergol

CD Communal Dinning table

Lawn

Planting

Trees refer to tree schedule to species





# COMMUNAL LOBBY CROSS SECTION K



#### SCHOFIELD RD ENTRY

KEY PLAN



KEY

---- Property Boundary

---- Baseme

P1b Concrete unit paving type 2

P2 Concrete paving to BCC standards

P3 Soil Bonded Gravel

F2 Aluminum Security Fence Refer to Fencing plan

SF Sta

HR Handrails



Trees refer to tree schedule to species







# POCKET PARK CROSS SECTION L



## COMMUNAL POCKET PARK

KEY PLAN



KEY

---- Site Boundary

----- Basement

Pla Concrete unit paving type 1

W2 200mm Concrete wall

F2 Aluminum Security Fence Refer to Fencing plan

BBQ

CD Communal dinning

PG Pergola

Planting







## COMMUNAL POCKET PARK CROSS SECTION M



# LOBBY GARDEN

**KEY PLAN** 



KEY

---- Site Boundary

Concrete unit paving type 1

Aluminum Security Fence Refer to Fencing plan



Planting

Trees refer to tree schedule to species