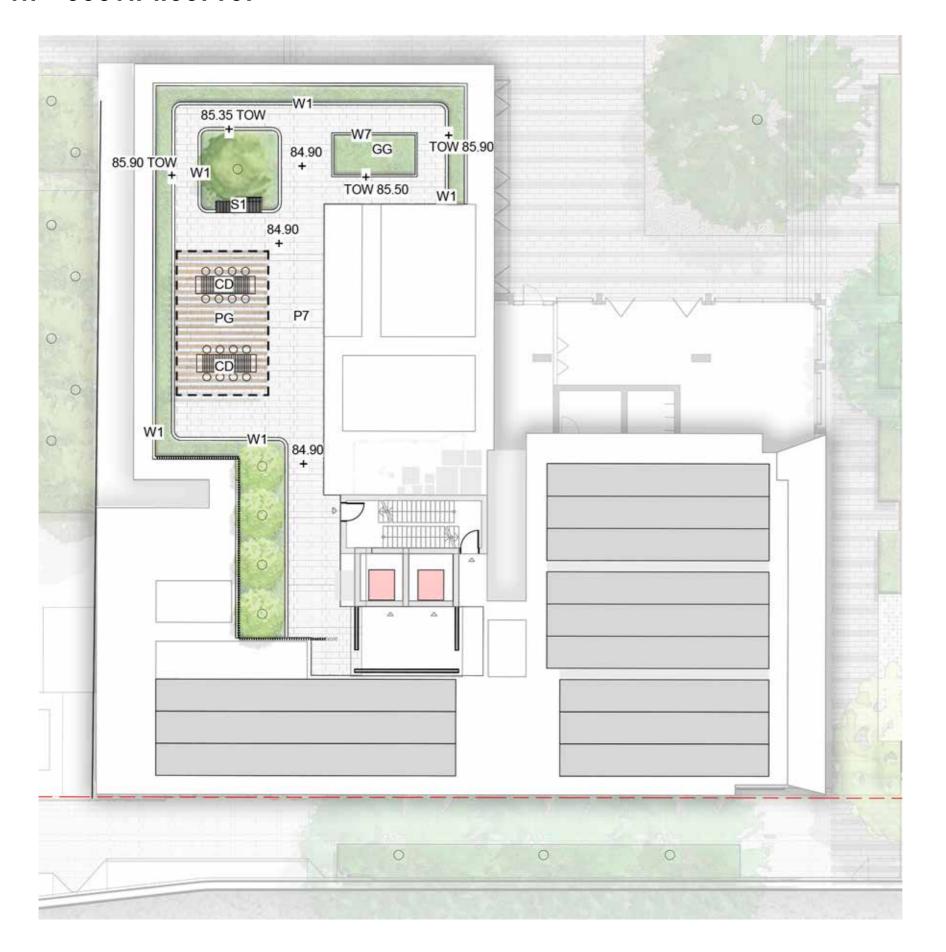

ATE STREET LONG SECTION I



# CONFERTA AVENUE DETAIL PLAN





# CONFERTA AVENUE SITE SECTION S



# LOCAL STREET



KEY
----- Site Boundary

P1c Concrete unit pavers as per BCC Engineering Guide

P8 Ashphalt as per BCC Engineering Guidelines

Trees refer to tree schedule to species

# LOCAL STREET SECTION T



# LOCAL STREET SECTION U



TALLAWONG | LANDSCAPE DA REPORT

## SCHOFIELD ROAD INTERFACE



# SCHOFIELD ROAD INTERFACE SECTION V



# CUDGENGONG ROAD INTERFACE



KEY

---- Site Bounda

W1 150mm Concrete wall

<u>F2</u> Aluminum Security Fence Refer to Fencing plan



Planting



Trees refer to tree schedule to species



SCALE: 1:200@A3

TALLAWONG I LANDSCAPE DA REPORT



# SITE SECTIONS W



# ROOFTOP MASTERPLAN



## SITE 1A - NORTH ROOFTOPS









## SITE 1A - SOUTH ROOFTOP











## SITE 1B - WEST ROOFTOP









TALLAWONG I LANDSCAPE DA REPORT





| P7    | Concrete Unit Paving                    |
|-------|-----------------------------------------|
| W1    | 1m High Concrete Wall                   |
| W7    | 450mm High Concrete wall                |
| PG    | Pergola                                 |
| CD    | Dining Table                            |
| \$1   | Timber Seat                             |
| GG    | Communal Productive food Garden         |
| 196 1 | Planting                                |
|       | Trees refer to tree schedule to species |



TALLAWONG | LANDSCAPE DA REPORT





| P7    | Concrete Unit Paving                    |
|-------|-----------------------------------------|
| W1    | 1m High Concrete Wall                   |
|