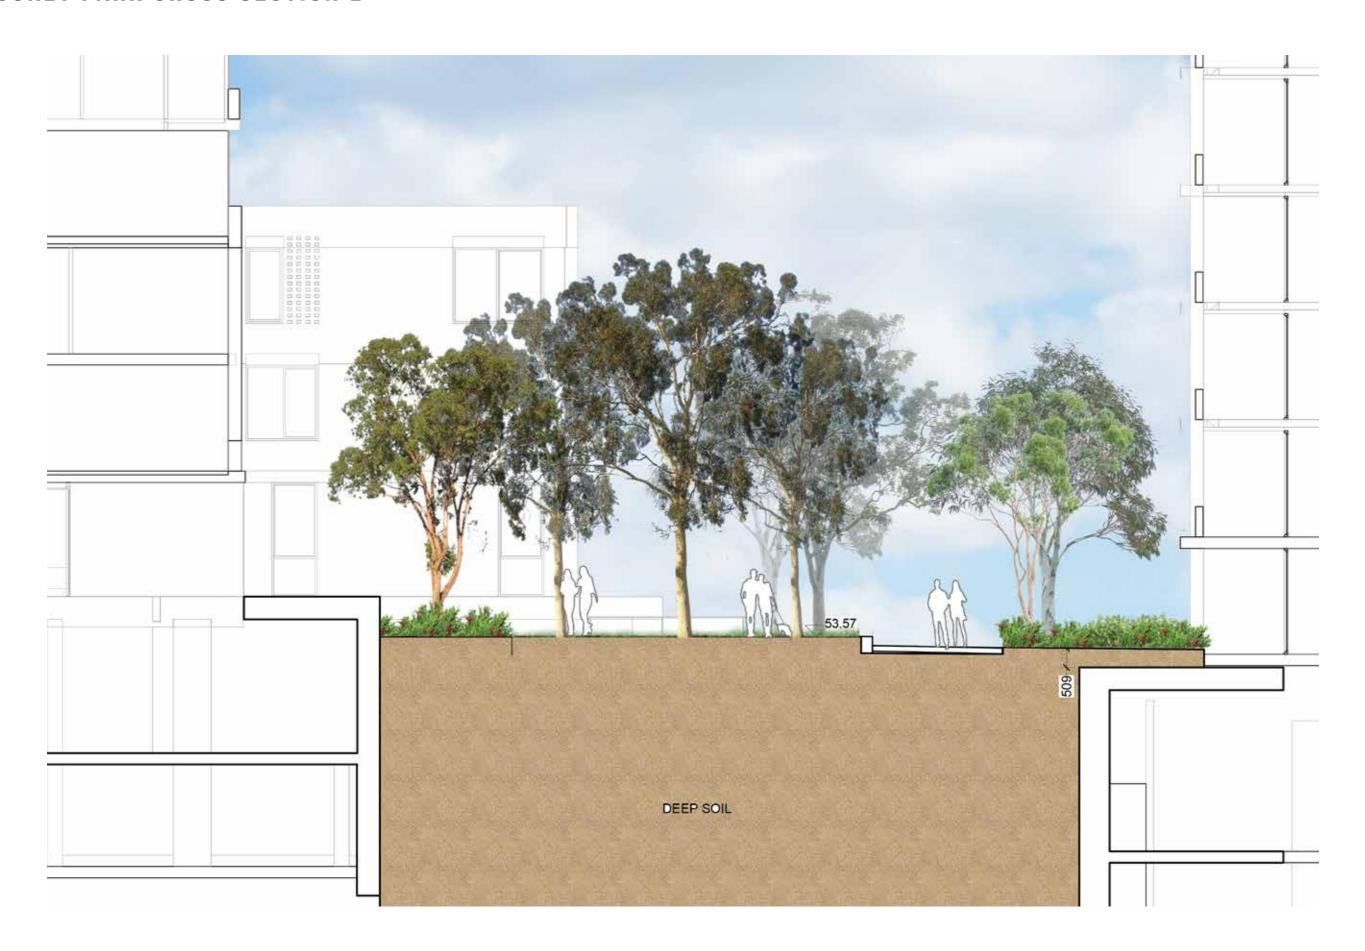

# COMMUNAL GARDEN CROSS SECTION J



#### **COMMUNAL LOBBY**

**KEY PLAN** 



KEY

----- Site Boundary

--- Baseme

Pla Concrete unit paving type 1

P3 Soil Bonded Gravel

W4 Sandstone wall/edging

<u>F2</u> Aluminum Security Fence Refer to Fencing plan

SF Stair

HR Handrails

S1 Timber Seat with backrest

CS Circles Timber Seat

BBQ

PG Pergol

CD Communal Dinning table

Lawn

Planting

Trees refer to tree schedule to species





# COMMUNAL LOBBY CROSS SECTION K



#### SCHOFIELD RD ENTRY

KEY PLAN



KEY

---- Property Boundary

---- Baseme

P1b Concrete unit paving type 2

P2 Concrete paving to BCC standards

P3 Soil Bonded Gravel

F2 Aluminum Security Fence Refer to Fencing plan

SF Sta

HR Handrails



Trees refer to tree schedule to species







# POCKET PARK CROSS SECTION L



## COMMUNAL POCKET PARK

KEY PLAN



KEY

---- Site Boundary

----- Basement

Pla Concrete unit paving type 1

W2 200mm Concrete wall

F2 Aluminum Security Fence Refer to Fencing plan

BBQ

CD Communal dinning

PG Pergola

Planting







## COMMUNAL POCKET PARK CROSS SECTION M



# LOBBY GARDEN

**KEY PLAN** 



KEY

---- Site Boundary

Concrete unit paving type 1

Aluminum Security Fence Refer to Fencing plan



Planting

Trees refer to tree schedule to species





# GARDEN LOBBY CROSS SECTION N



#### SITE 2A WEST

KEY PLAN



KEY

Site Boundary

Baseme

P1a Concrete unit paving type 1

P3 c

Soil Bonded Gravel

<u>F2</u> Aluminum Security Fence Refer to Fencing plan

153

Planting



Trees refer to tree schedule to species





# GARDEN LOBBY CROSS SECTION O



#### SITE 2A CENTRAL