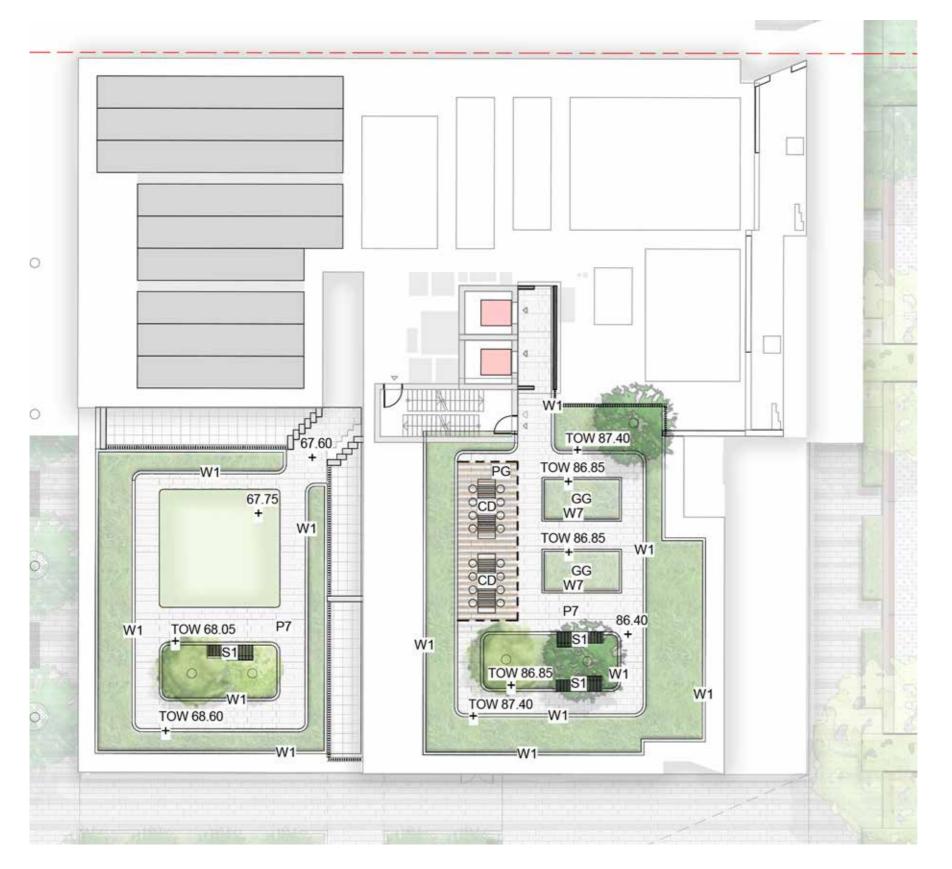

## SITE 1A - NORTH ROOFTOPS

## SITE 1B - WEST ROOFTOP

TALLAWONG I LANDSCAPE DA REPORT

| P7    | Concrete Unit Paving                    |
|-------|-----------------------------------------|
| W1    | 1m High Concrete Wall                   |
| W7    | 450mm High Concrete wall                |
| PG    | Pergola                                 |
| CD    | Dining Table                            |
| \$1   | Timber Seat                             |
| GG    | Communal Productive food Garden         |
| 196 1 | Planting                                |
|       | Trees refer to tree schedule to species |