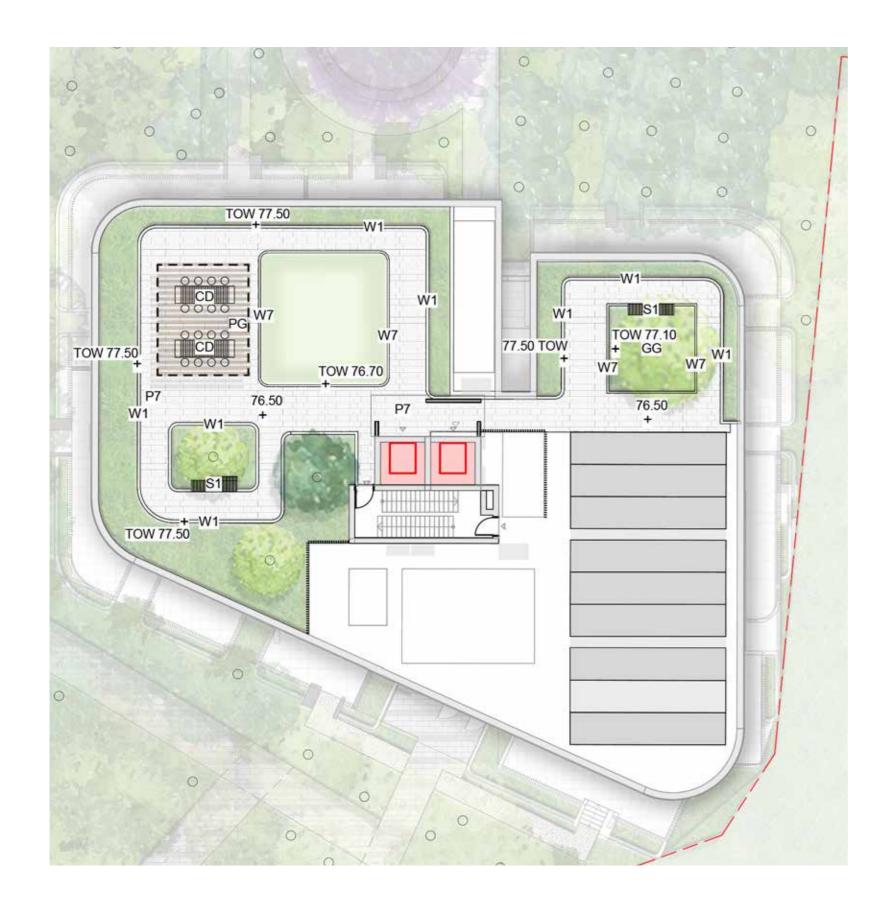

## SITE 1A - NORTH ROOFTOPS

## SITE 1A - SOUTH ROOFTOP

## SITE 1B - WEST ROOFTOP

TALLAWONG I LANDSCAPE DA REPORT

| P7    | Concrete Unit Paving                    |
|-------|-----------------------------------------|
| W1    | 1m High Concrete Wall                   |
| W7    | 450mm High Concrete wall                |
| PG    | Pergola                                 |
| CD    | Dining Table                            |
| \$1   | Timber Seat                             |
| GG    | Communal Productive food Garden         |
| 196 1 | Planting                                |
|       | Trees refer to tree schedule to species |

TALLAWONG | LANDSCAPE DA REPORT

| P7    | Concrete Unit Paving                    |
|-------|-----------------------------------------|
| W1    | 1m High Concrete Wall                   |
| W6    | Glass wall                              |
| W7    | 450mm High Concrete wall                |
| PG    | Pergola                                 |
| CD    | Dining Table                            |
| \$1   | Timber Seat                             |
|       | Synthetic Lawn                          |
| GG    | Communal Productive food Garden         |
| 196 1 | Planting                                |
|       | Trees refer to tree schedule to species |