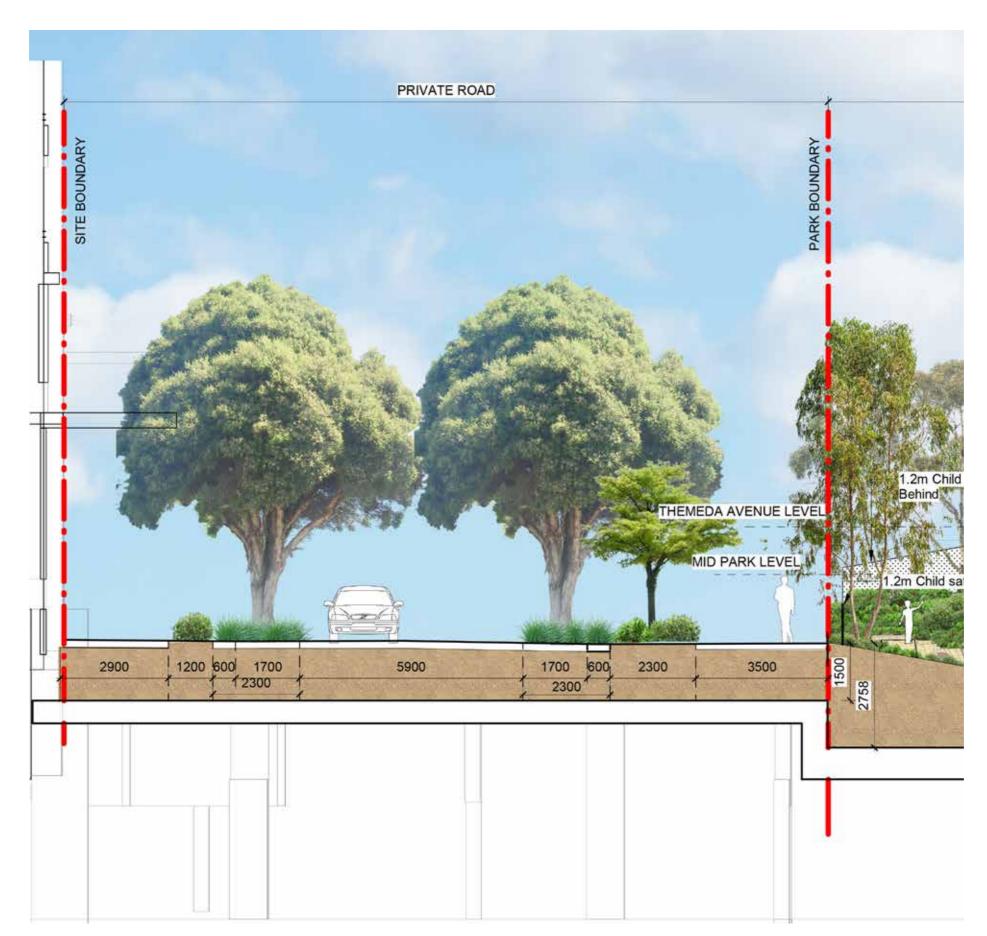

LOBBY CROSS SECTION O



#### SITE 2A CENTRAL

**KEY PLAN** 



KEY

---- Site Boundary

Basem

Pla Concrete unit paving type 1

P3 Soil Bonded Gravel

<u>F2</u> Aluminum Security Fence Refer to Fencing plan

Planting





# GARDEN LOBBY CROSS SECTION P





## PRIVATE STREET

#### KEY PLAN





Concrete unit paving type 2

90x90x90 Granite Cobble Setts











#### PRIVATE STREET DETAIL PLAN NORTH

KEY PLAN



KEY

---- Site Boundary

---- Basement

P1b Concrete unit paving type 2

P5 90x90x90 Granite Cobble Setts

SD Spoon drain

B1 Bollards

Planti







#### PRIVATE STREET PLAN SOUTH

**KEY PLAN** 



KEY
---- Site Boundary

----- Basement

P1b Concrete unit paving type 2

P5 90x90x90 Granite Cobble Setts

SD Spoon drain

B1 Bollard

Planting





# PRIVATE STREET CROSS SECTION R



TALLAWONG | LANDSCAPE DA REPORT

# PRIVATE STREET LONG SECTION I



# CONFERTA AVENUE DETAIL PLAN





# CONFERTA AVENUE SITE SECTION S



# LOCAL STREET



KEY
----- Site Boundary

P1c Concrete unit pavers as per BCC Engineering Guide

P8 Ashphalt as per BCC Engineering Guidelines

Trees refer to tree schedule to species

# LOCAL STREET SECTION T



# LOCAL STREET SECTION U



TALLAWONG | LANDSCAPE DA REPORT

## SCHOFIELD ROAD INTERFACE



# SCHOFIELD ROAD INTERFACE SECTION V



# CUDGENGONG ROAD INTERFACE



KEY

---- Site Bounda

W1 150mm Concrete wall

<u>F2</u> Aluminum Security Fence Refer to Fencing plan



Planting



Trees refer to tree schedule to species



SCALE: 1:200@A3

TALLAWONG I LANDSCAPE DA REPORT



# SITE SECTIONS W



# ROOFTOP MASTERPLAN



## SITE 1A - NORTH ROOFT