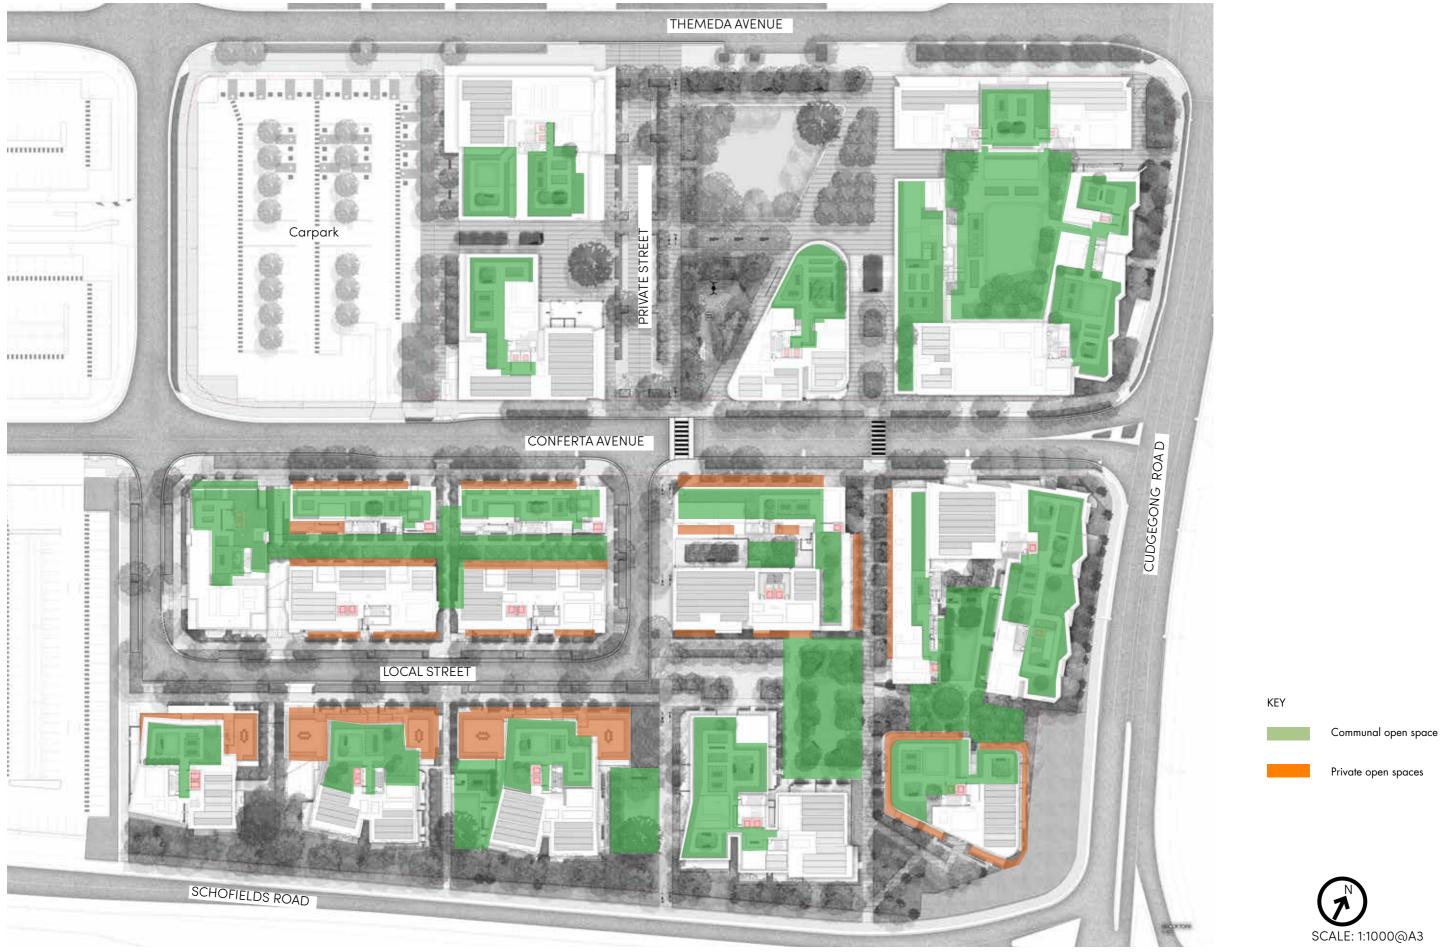

## SITE MASTERPLAN





#### LANDSCAPE ZONING PLAN



## PUBLIC LANDSCAPE





## CANOPY COVERAGE



TOTAL CANOPY COVER 36.4%

Ground Level 25.4%

Streets 7.8%

Rooftops 3.2%



# COMMUNAL OPEN SPACE / PRIVATE OPEN SPACE



# DEEP SOIL ZONES



## SOFTSCAPE ZONES



KEY

Sonscape

## STAGE 1 | SITE PLAN





# STAGE 1 SITE SECTION A



## THE GREEN

KEY PLAN



----- Site Boundary

Baseme

1 Planted Bosque with flexible seating

(2) wsud

P1b Concrete unit paving

P3 Soil Bonded Gravel

KE 300mm(W) 150mm(H) Concrete Kerb edge

KR Grassed Kerb Ramp

W2 200mm Concrete wall

ST Stairs

HR Handrails

S1 BCC HUB seat with back & arm Rest

Lawn

Planting

Trees refer to tree schedule to species



**(1**)

BCC Hub Seating with back and arm rest

SCALE: 1:200@A3

TALLAWONG | LANDSCAPE DA REPORT



#### **PLAY SPACE**



KEY

Site Boundary

P1b Concrete unit paving

P5 300mm thick ANL Softfall mulch

P6 Rosehill TVP softfall

Sandstone log wall W4

Stairs SF

Handrails HR

S1 Timber Bench on wall

QC COR10460 - Kom