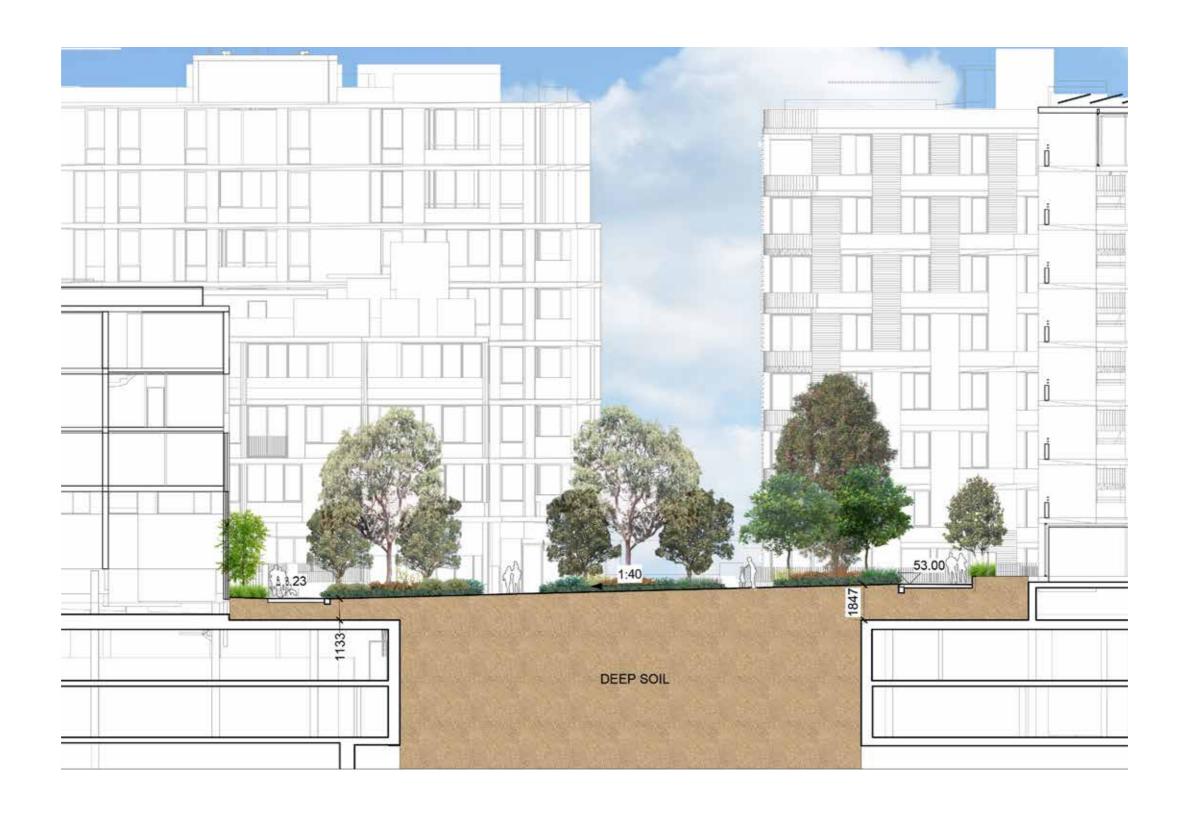

TG Tree Grate

Bollards

Lawn

Planting

Trees refer to tree schedule to species



TALLAWONG | LANDSCAPE DA REPORT



## WESTERN PLAZA SECTION E



## THEMEDA AVENUE ENTRY PLAZA

KEY PLAN



KEY

----- Site Boundary

----- Baseme

P1b Concrete unit paving

W8 300mm Architectural wall to architect specification

SF Stai

HR Handrails

Plantii

Trees refer to tree schedule to species





# THEMEDA ENTRY PLAZA SECTION F



## MARKET PLAZA

KEY PLAN









TALLAWONG | LANDSCAPE DA REPORT | L-DA-38



## NORTH SOUTH CONNECTION

**KEY PLAN** 





NOTE: Refer to Architects plans for courtyard fencing and details





TALLAWONG I LANDSCAPE DA REPORT

# NORTH SOUTH CONNECTION SECTION H



# NORTH SOUTH CONNECTION LONG SECTION I



#### **COMMUNAL GARDEN**



# COMMUNAL GARDEN CROSS SECTION J



#### **COMMUNAL LOBBY**

**KEY PLAN** 



KEY

----- Site Boundary

--- Baseme

Pla Concrete unit paving type 1

P3 Soil Bonded Gravel

W4 Sandstone wall/edging

<u>F2</u> Aluminum Security Fence Refer to Fencing plan

SF Stair

HR Handrails

S1 Timber Seat with backrest

CS Circles Timber Seat

BBQ

PG Pergol

CD Communal Dinning table

Lawn

Planting

Trees refer to tree schedule to species





# COMMUNAL LOBBY CROSS SECTION K



#### SCHOFIELD RD ENTRY

KEY PLAN



KEY

---- Property Boundary

---- Baseme

P1b Concrete unit paving type 2

P2 Concrete paving to BCC standards

P3 Soil Bonded Gravel

F2 Aluminum Security Fence Refer to Fencing plan

SF Sta

HR Handrails



Trees refer to tree schedule to species







# POCKET PARK CROSS SECTION L



## COMMUNAL POCKET PARK

KEY PLAN