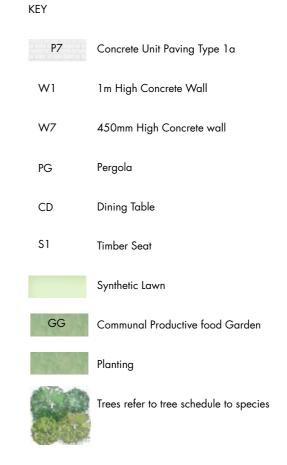

## SITE 1B - WEST ROOFTOP

TALLAWONG I LANDSCAPE DA REPORT

| P7    | Concrete Unit Paving                    |
|-------|-----------------------------------------|
| W1    | 1m High Concrete Wall                   |
| W7    | 450mm High Concrete wall                |
| PG    | Pergola                                 |
| CD    | Dining Table                            |
| \$1   | Timber Seat                             |
| GG    | Communal Productive food Garden         |
| 196 1 | Planting                                |
|       | Trees refer to tree schedule to species |

TALLAWONG | LANDSCAPE DA REPORT

| P7    | Concrete Unit Paving                    |
|-------|-----------------------------------------|
| W1    | 1m High Concrete Wall                   |
| W6    | Glass wall                              |
| W7    | 450mm High Concrete wall                |
| PG    | Pergola                                 |
| CD    | Dining Table                            |
| \$1   | Timber Seat                             |
|       | Synthetic Lawn                          |
| GG    | Communal Productive food Garden         |
| 196 1 | Planting                                |
|       | Trees refer to tree schedule to species |