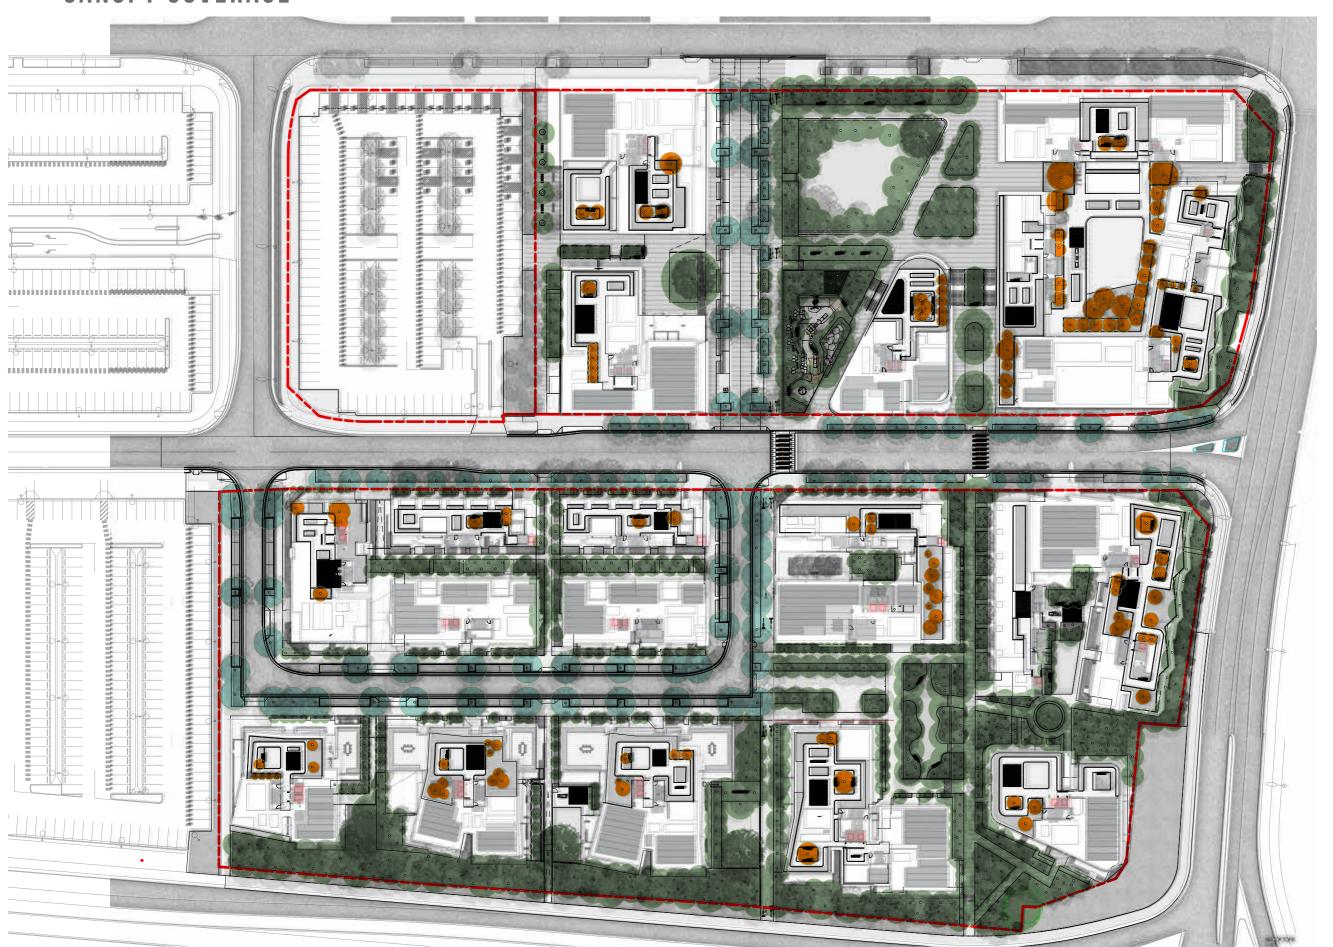

## SITE MASTERPLAN





#### LANDSCAPE ZONING PLAN



## PUBLIC LANDSCAPE





## CANOPY COVERAGE



TOTAL CANOPY COVER 36.4%

Ground Level 25.4%

Streets 7.8%

Rooftops 3.2%



# COMMUNAL OPEN SPACE / PRIVATE OPEN SPACE



# DEEP SOIL ZONES



## SOFTSCAPE ZONES



KEY

Sonscape

## STAGE 1 | SITE PLAN





# STAGE 1 SITE SECTION A



## THE GREEN

KEY PLAN



----- Site Boundary

Baseme

1 Planted Bosque with flexible seating

(2) wsud

P1b Concrete unit paving

P3 Soil Bonded Gravel

KE 300mm(W) 150mm(H) Concrete Kerb edge

KR Grassed Kerb Ramp

W2 200mm Concrete wall

ST Stairs

HR Handrails

S1 BCC HUB seat with back & arm Rest

Lawn

Planting

Trees refer to tree schedule to species



**(1**)

BCC Hub Seating with back and arm rest

SCALE: 1:200@A3

TALLAWONG | LANDSCAPE DA REPORT



#### **PLAY SPACE**



KEY

Site Boundary

P1b Concrete unit paving

P5 300mm thick ANL Softfall