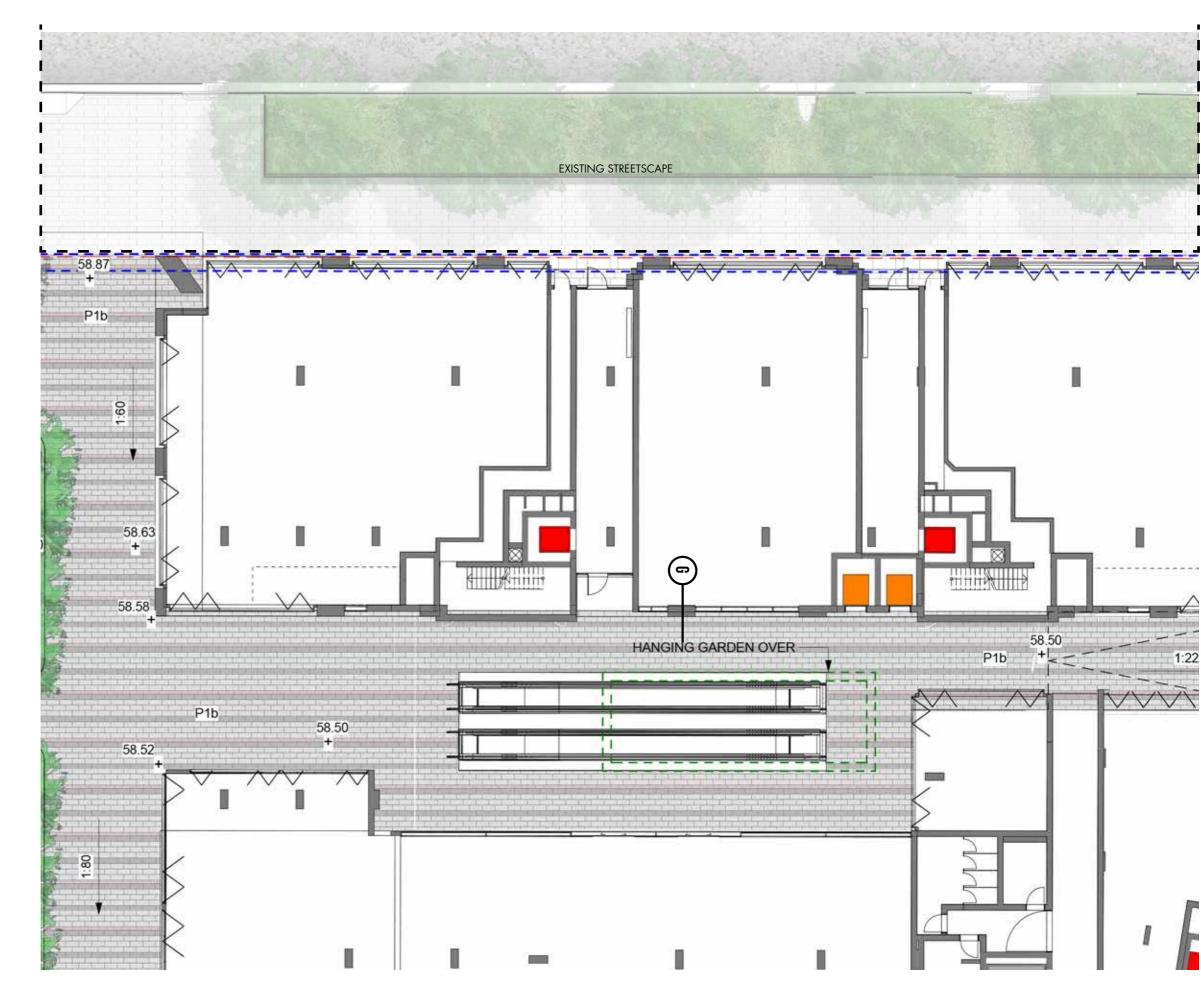

# ROOFTOP MASTERPLAN

## SITE 1A - NORTH ROOFTOPS

## SITE 1A - SOUTH ROOFTOP

## SITE 1B - WEST ROOFTOP

TALLAWONG I LANDSCAPE DA REPORT

| P7    | Concrete Unit Paving                    |
|-------|-----------------------------------------|
| W1    | 1m High Concrete Wall                   |
| W7    | 450mm High Concrete wall                |
| PG    | Pergola                                 |
| CD    | Dining Table                            |
| \$1   | Timber Seat                             |
| GG    | Communal Productive food Garden         |
| 196 1 | Planting                                |
|       | Trees refer to tree schedule to species |