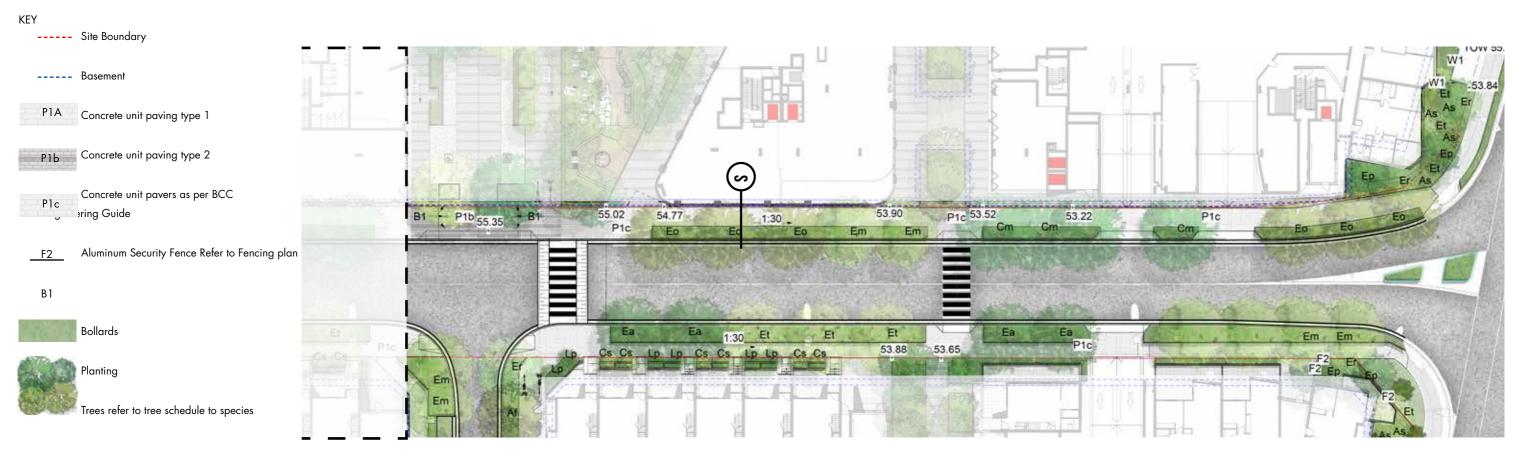

crete unit paving type 1

P3 Soil Bonded Gravel

<u>F2</u> Aluminum Security Fence Refer to Fencing plan

Planting





# GARDEN LOBBY CROSS SECTION P





## PRIVATE STREET

#### KEY PLAN





Concrete unit paving type 2

90x90x90 Granite Cobble Setts











#### PRIVATE STREET DETAIL PLAN NORTH

KEY PLAN



KEY

---- Site Boundary

---- Basement

P1b Concrete unit paving type 2

P5 90x90x90 Granite Cobble Setts

SD Spoon drain

B1 Bollards

Planti







#### PRIVATE STREET PLAN SOUTH

**KEY PLAN** 



KEY
---- Site Boundary

----- Basement

P1b Concrete unit paving type 2

P5 90x90x90 Granite Cobble Setts

SD Spoon drain

B1 Bollard

Planting





# PRIVATE STREET CROSS SECTION R



TALLAWONG | LANDSCAPE DA REPORT

# PRIVATE STREET LONG SECTION I



# CONFERTA AVENUE DETAIL PLAN





# CONFERTA AVENUE SITE SECTION S



# LOCAL STREET



KEY
----- Site Boundary

P1c Concrete unit pavers as per BCC Engineering Guide

P8 Ashphalt as per BCC Engineering Guidelines

Trees refer to tree schedule to species

# LOCAL STREET SECTION T



# LOCAL STREET SECTION U



TALLAWONG | LANDSCAPE DA REPORT

## SCHOFIELD ROAD INTERFACE



# SCHOFIELD ROAD INTERFACE SECTION V



# CUDGENGONG ROAD INTERFACE



KEY

---- Site Bounda

W1 150mm Concrete wall

<u>F2</u> Aluminum Security Fence Refer to Fencing plan



Planting



Trees refer to tree schedule to species



SCALE: 1:200@A3

TALLAWONG I LANDSCAPE DA REPORT



# SITE SECTIONS W



# ROOFTOP MASTERPLAN



## SITE 1A - NORTH ROOFTOPS









## SITE 1A - SOUTH ROOFTOP











## SITE 1B - WEST ROOFTOP









TALLAWONG I LANDS