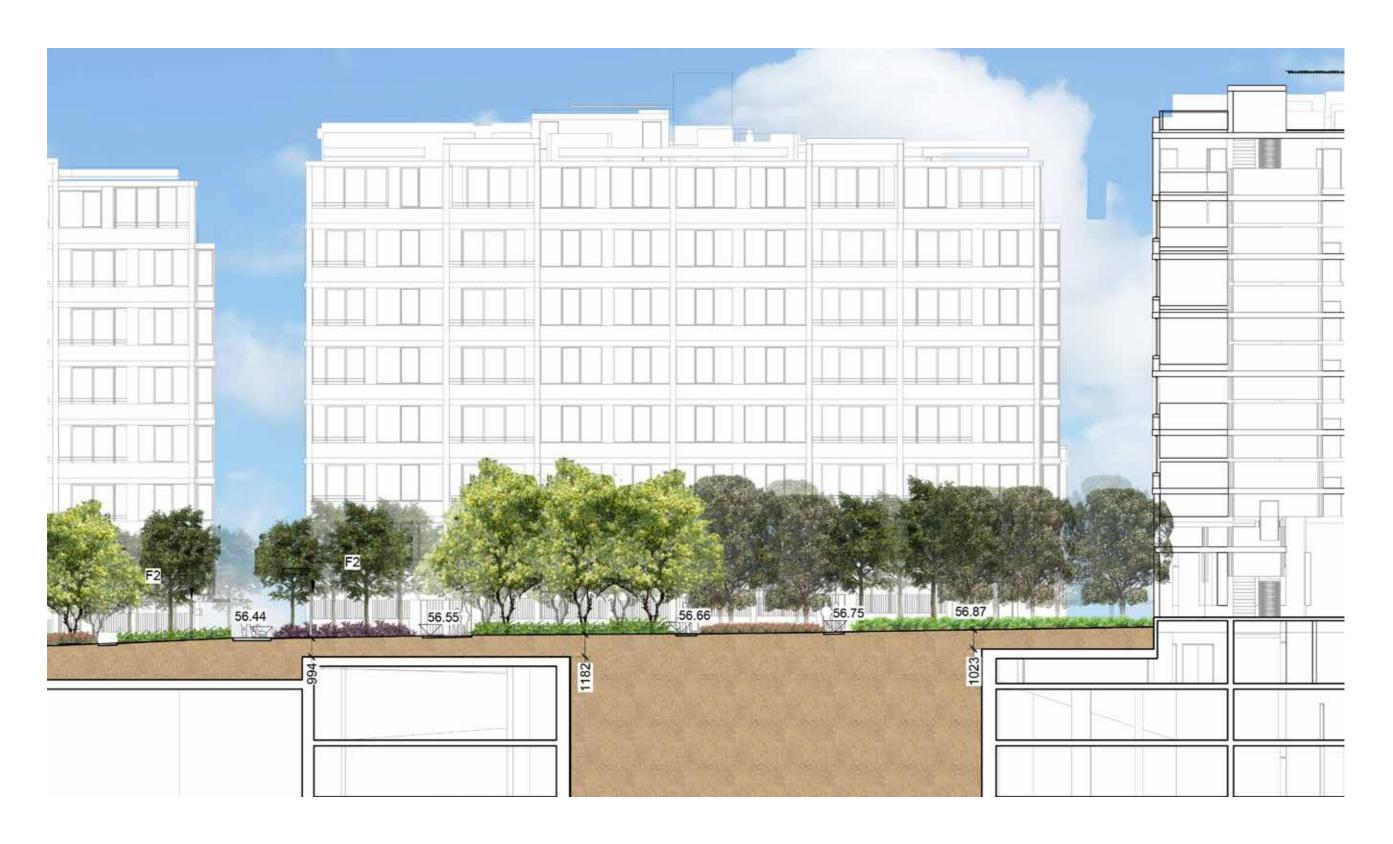

PARK CROSS SECTION L



## COMMUNAL POCKET PARK

KEY PLAN



KEY

---- Site Boundary

----- Basement

Pla Concrete unit paving type 1

W2 200mm Concrete wall

F2 Aluminum Security Fence Refer to Fencing plan

BBQ

CD Communal dinning

PG Pergola

Planting







## COMMUNAL POCKET PARK CROSS SECTION M



# LOBBY GARDEN

**KEY PLAN** 



KEY

---- Site Boundary

Concrete unit paving type 1

Aluminum Security Fence Refer to Fencing plan



Planting

Trees refer to tree schedule to species





# GARDEN LOBBY CROSS SECTION N



#### SITE 2A WEST

KEY PLAN



KEY

Site Boundary

Baseme

P1a Concrete unit paving type 1

P3 c

Soil Bonded Gravel

<u>F2</u> Aluminum Security Fence Refer to Fencing plan

153

Planting



Trees refer to tree schedule to species





# GARDEN LOBBY CROSS SECTION O



#### SITE 2A CENTRAL

**KEY PLAN** 



KEY

---- Site Boundary

Basem

Pla Concrete unit paving type 1

P3 Soil Bonded Gravel

<u>F2</u> Aluminum Security Fence Refer to Fencing plan

Planting





# GARDEN LOBBY CROSS SECTION P





## PRIVATE STREET

#### KEY PLAN





Concrete unit paving type 2

90x90x90 Granite Cobble Setts











#### PRIVATE STREET DETAIL PLAN NORTH

KEY PLAN



KEY

---- Site Boundary

---- Basement

P1b Concrete unit paving type 2

P5 90x90x90 Granite Cobble Setts

SD Spoon drain

B1 Bollards

Planti







#### PRIVATE STREET PLAN SOUTH

**KEY PLAN** 



KEY
---- Site Boundary

----- Basement

P1b Concrete unit paving type 2

P5 90x90x90 Granite Cobble Setts

SD Spoon drain

B1 Bollard

Planting





# PRIVATE STREET CROSS SECTION R



TALLAWONG | LANDSCAPE