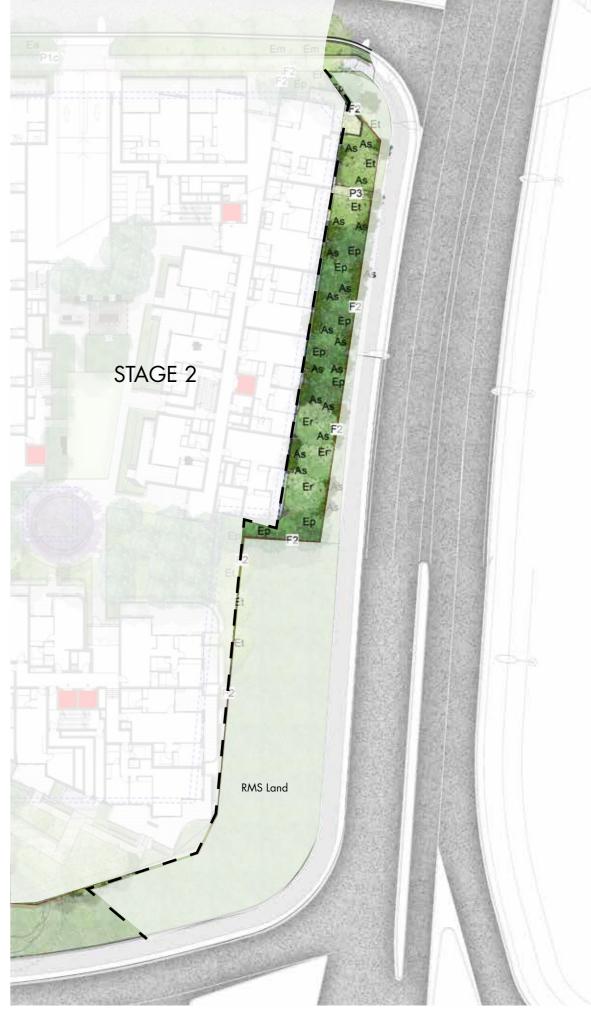

oon drain

B1 Bollard

Planting





# PRIVATE STREET CROSS SECTION R



TALLAWONG | LANDSCAPE DA REPORT

# PRIVATE STREET LONG SECTION I



# CONFERTA AVENUE DETAIL PLAN





# CONFERTA AVENUE SITE SECTION S



# LOCAL STREET



KEY
----- Site Boundary

P1c Concrete unit pavers as per BCC Engineering Guide

P8 Ashphalt as per BCC Engineering Guidelines

Trees refer to tree schedule to species

# LOCAL STREET SECTION T



# LOCAL STREET SECTION U



TALLAWONG | LANDSCAPE DA REPORT

## SCHOFIELD ROAD INTERFACE



# SCHOFIELD ROAD INTERFACE SECTION V



# CUDGENGONG ROAD INTERFACE



KEY

---- Site Bounda

W1 150mm Concrete wall

<u>F2</u> Aluminum Security Fence Refer to Fencing plan



Planting



Trees refer to tree schedule to species



SCALE: 1:200@A3

TALLAWONG I LANDSCAPE DA REPORT



# SITE SECTIONS W



# ROOFTOP MASTERPLAN



## SITE 1A - NORTH ROOFTOPS









## SITE 1A - SOUTH ROOFTOP











## SITE 1B - WEST ROOFTOP









TALLAWONG I LANDSCAPE DA REPORT





| P7    | Concrete Unit Paving                    |
|-------|-----------------------------------------|
| W1    | 1m High Concrete Wall                   |
| W7    | 450mm High Concrete wall                |
| PG    | Pergola                                 |
| CD    | Dining Table                            |
| \$1   | Timber Seat                             |
| GG    | Communal Productive food Garden         |
| 196 1 | Planting                                |
|       | Trees refer to tree schedule to species |



TALLAWONG | LANDSCAPE DA REPORT





| P7    | Concrete Unit Paving