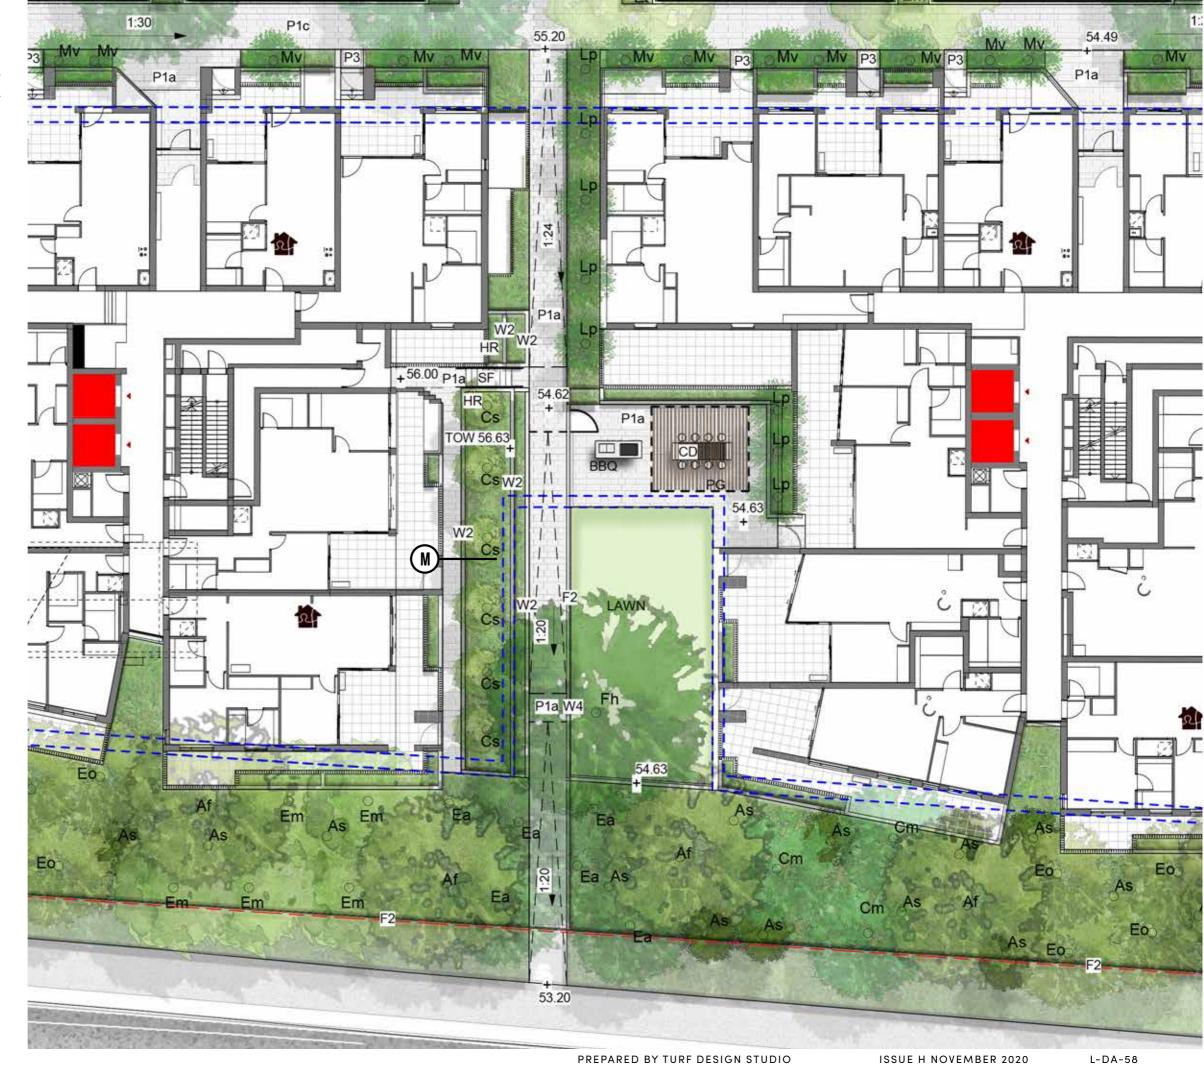

#### **COMMUNAL LOBBY**

**KEY PLAN** 

KEY

----- Site Boundary

--- Baseme

Pla Concrete unit paving type 1

P3 Soil Bonded Gravel

W4 Sandstone wall/edging

<u>F2</u> Aluminum Security Fence Refer to Fencing plan

SF Stair

HR Handrails

S1 Timber Seat with backrest

CS Circles Timber Seat

BBQ

PG Pergol

CD Communal Dinning table

Lawn

Planting

Trees refer to tree schedule to species