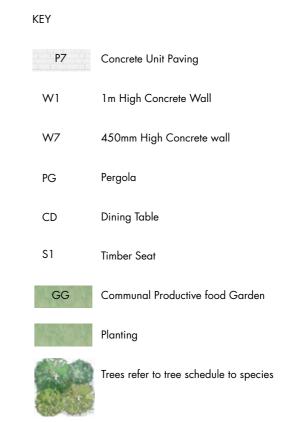

## SITE 1B - WEST ROOFTOP

TALLAWONG I LANDSCAPE DA REPORT

| P7    | Concrete Unit Paving                    |
|-------|-----------------------------------------|
| W1    | 1m High Concrete Wall                   |
| W7    | 450mm High Concrete wall                |
| PG    | Pergola                                 |
| CD    | Dining Table                            |
| \$1   | Timber Seat                             |
| GG    | Communal Productive food Garden         |
| 196 1 | Planting                                |
|       | Trees refer to tree schedule to species |

TALLAWONG | LANDSCAPE DA REPORT

| P7    | Concrete Unit Paving                    |
|-------|-----------------------------------------|
| W1    | 1m High Concrete Wall                   |
| W6    | Glass wall                              |
| W7    | 450mm High Concrete wall                |
| PG    | Pergola                                 |
| CD    | Dining Table                            |
| \$1   | Timber Seat                             |
|       | Synthetic Lawn                          |
| GG    | Communal Productive food Garden         |
| 196 1 | Planting                                |
|       | Trees refer to tree schedule to species |