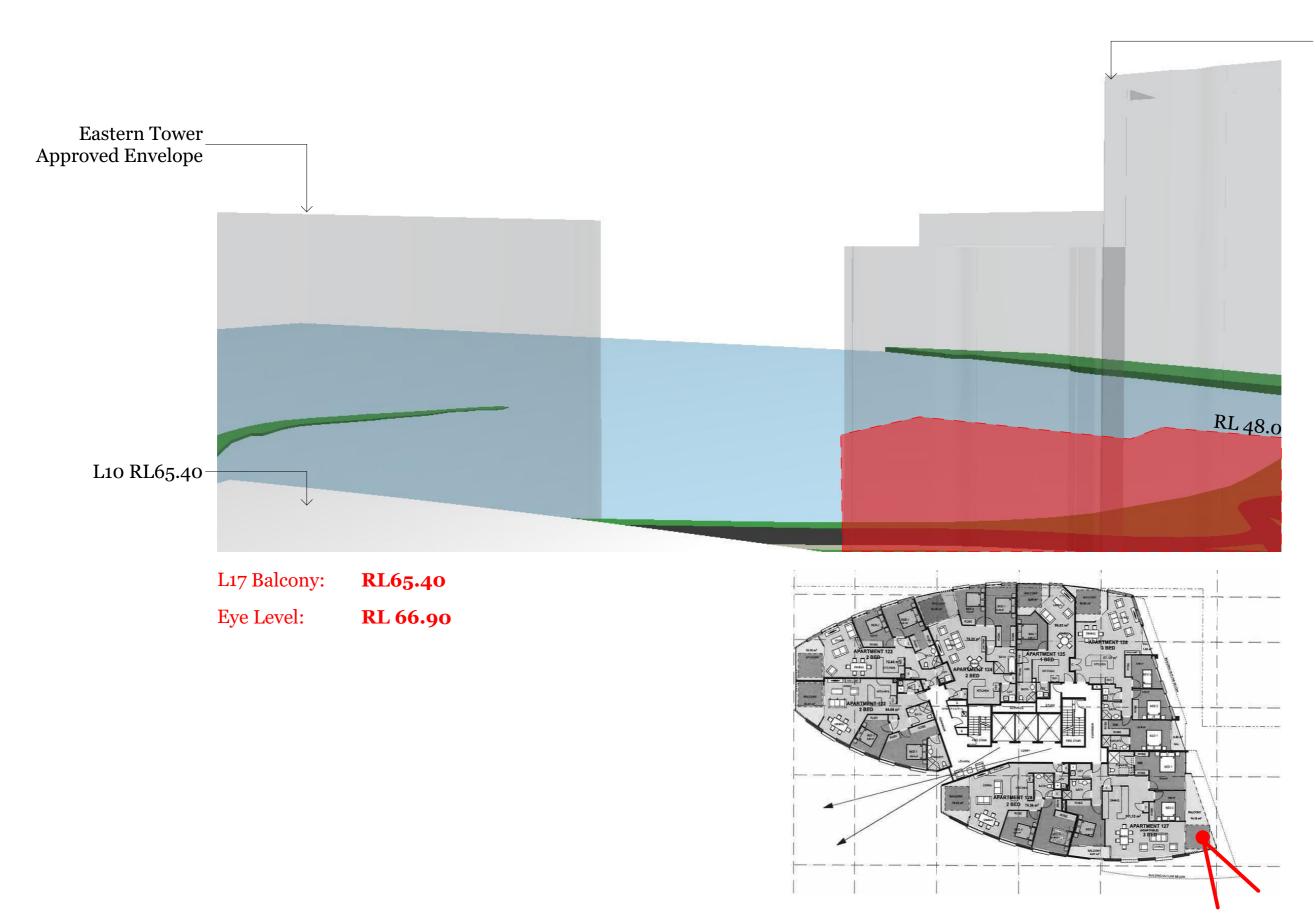

11725

Central Coast Quarter

November 2021

Drawing Name Drawing Number SK07 Revision

View Loss Analysis - L17 Α

## Northern Tower DA Massing