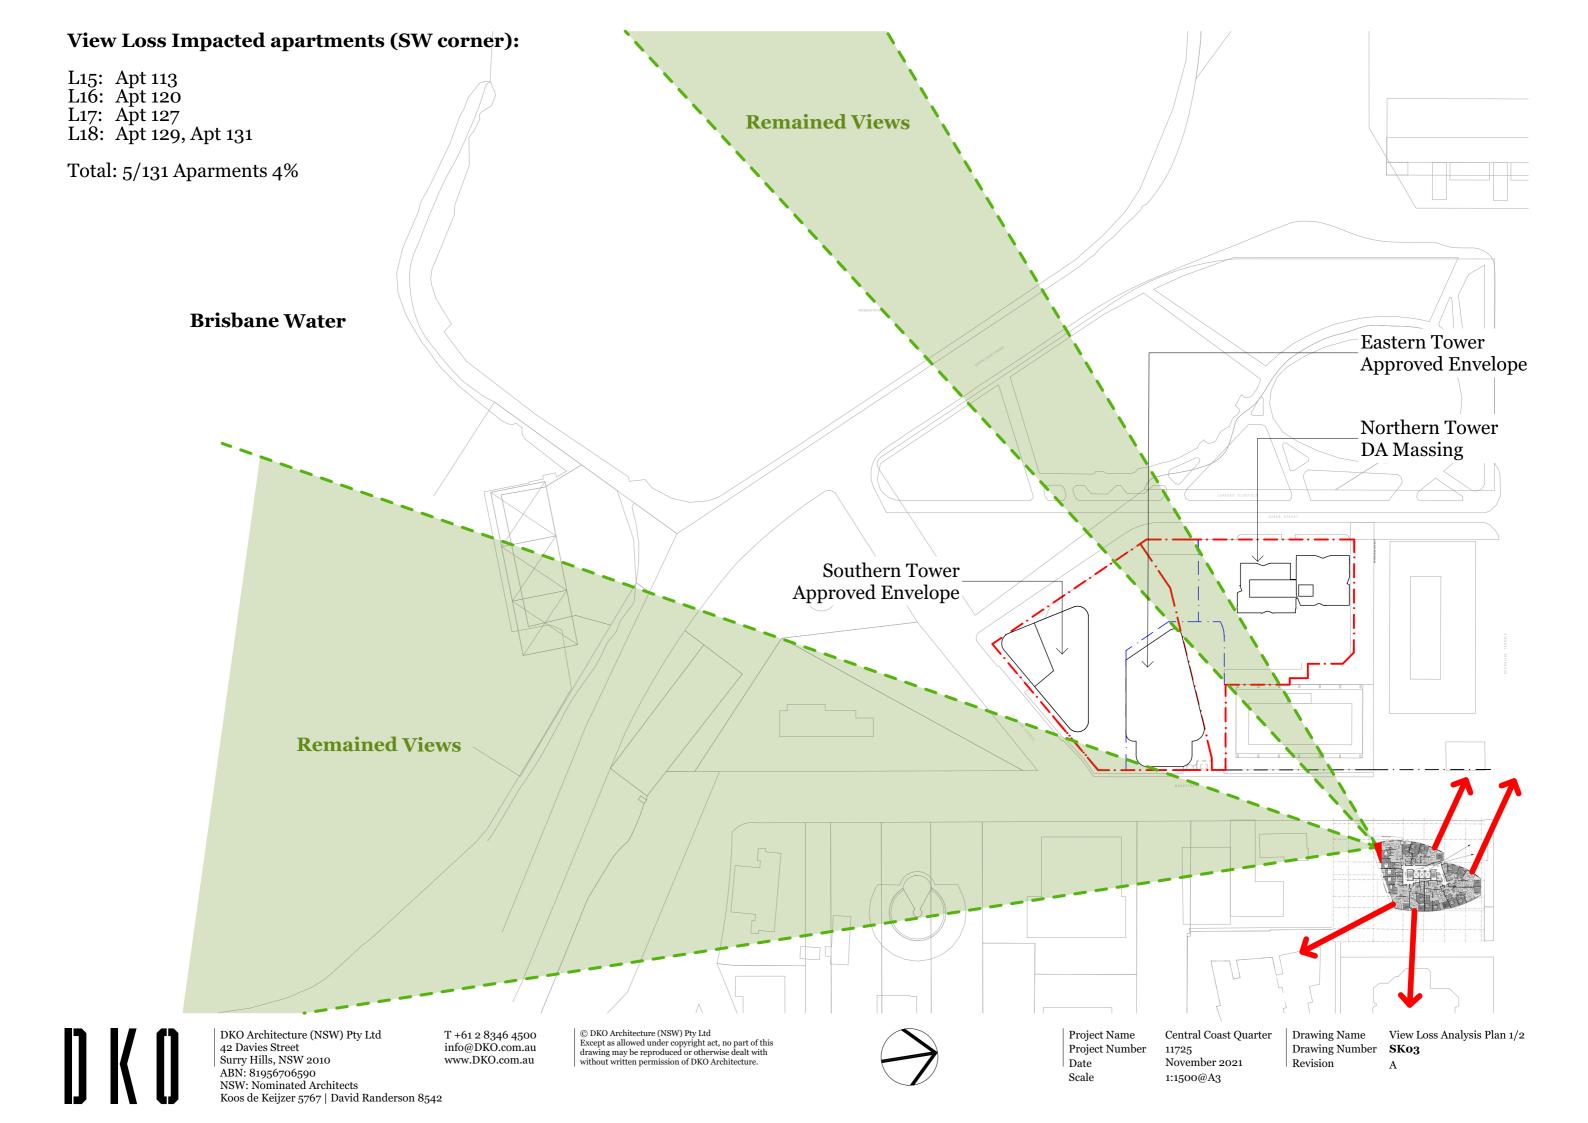

ne Centra hber 11725 Noven @A3

DKO Architecture (NSW) Pty Ltd 42 Davies Street Surry Hills, NSW 2010 ABN: 81956706590 NSW: Nominated Architects Koos de Keijzer 5767 | David Randerson 8542

T +61 2 8346 4500 info@DKO.com.au www.DKO.com.au © DKO Architecture (NSW) Pty Ltd Except as allowed under copyright act, no part of this drawing may be reproduced or otherwise dealt with without written permission of DKO Architecture.