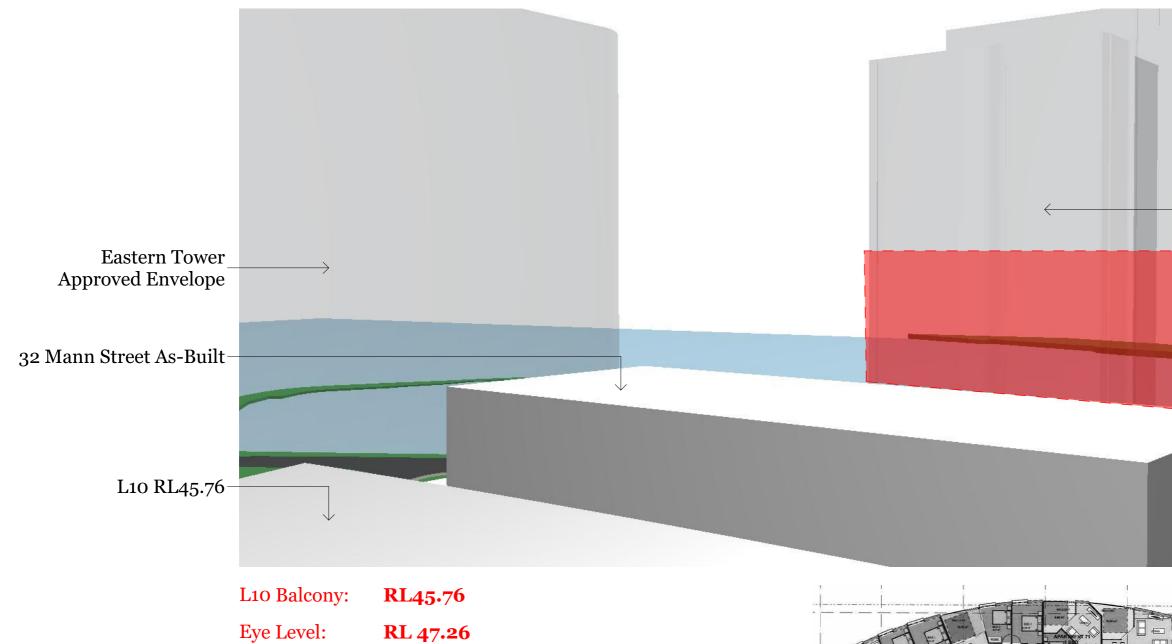

\_Northern Tower DA Massing

Central Coast Quarter

November 2021

Drawing NameView LDrawing NumberSK05RevisionA

View Loss Analysis - L10 **SK05** A

DKO Architecture (NSW) Pty Ltd742 Davies StreetiSurry Hills, NSW 20109ABN: 819567065909NSW: Nominated Architects8Koos de Keijzer 5767 | David Randerson 8542

## Northern Tower DA Massing