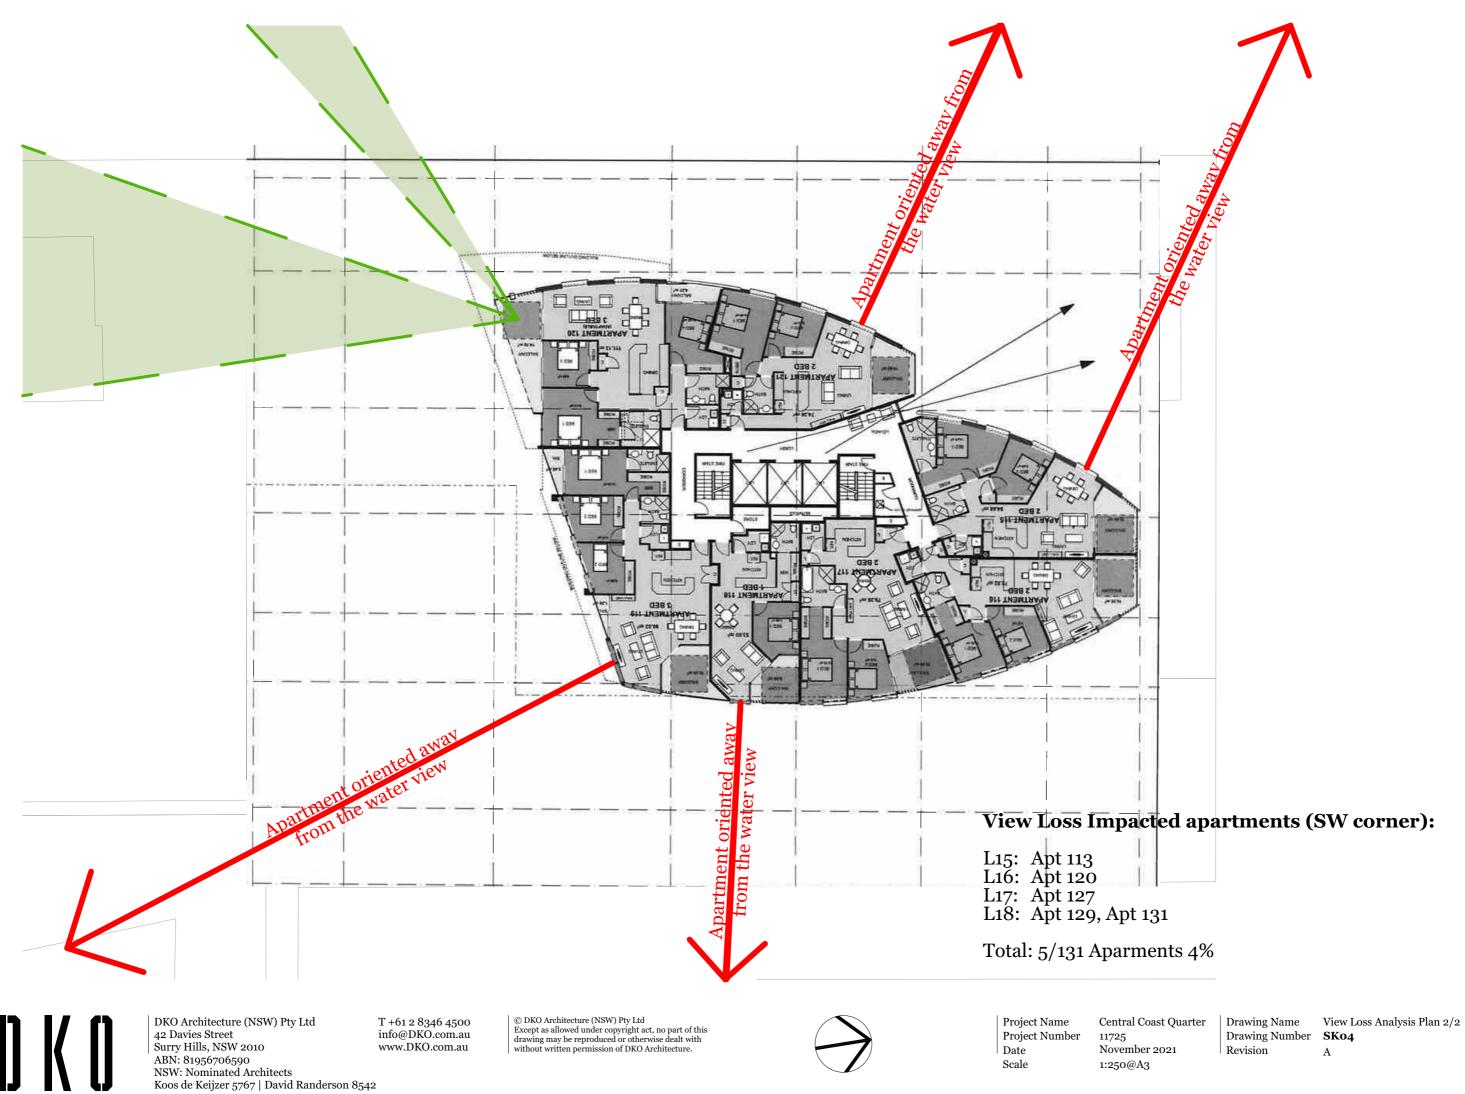

ne Centra hber 11725 Noven @A3

DKO Architecture (NSW) Pty Ltd 42 Davies Street Surry Hills, NSW 2010 ABN: 81956706590 NSW: Nominated Architects Koos de Keijzer 5767 | David Randerson 8542

T +61 2 8346 4500 info@DKO.com.au www.DKO.com.au © DKO Architecture (NSW) Pty Ltd Except as allowed under copyright act, no part of this drawing may be reproduced or otherwise dealt with without written permission of DKO Architecture.