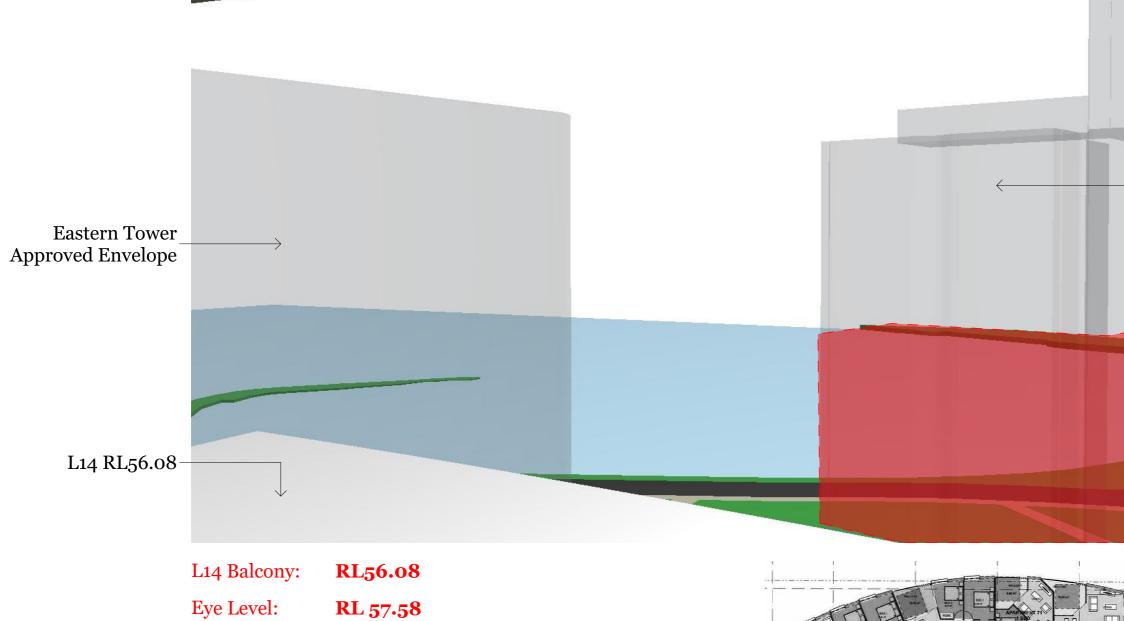

Project NameCentraProject Number11725DateNovenScale@A3

November 2021

Drawing NameView LDrawing NumberSK06RevisionA

View Loss Analysis - L14 **SK06** A

Northern Tower

DA Massing

DKO Architecture (NSW) Pty Ltd 42 Davies Street Surry Hills, NSW 2010 ABN: 81956706590 NSW: Nominated Architects Koos de Keijzer 5767 | David Randerson 8542