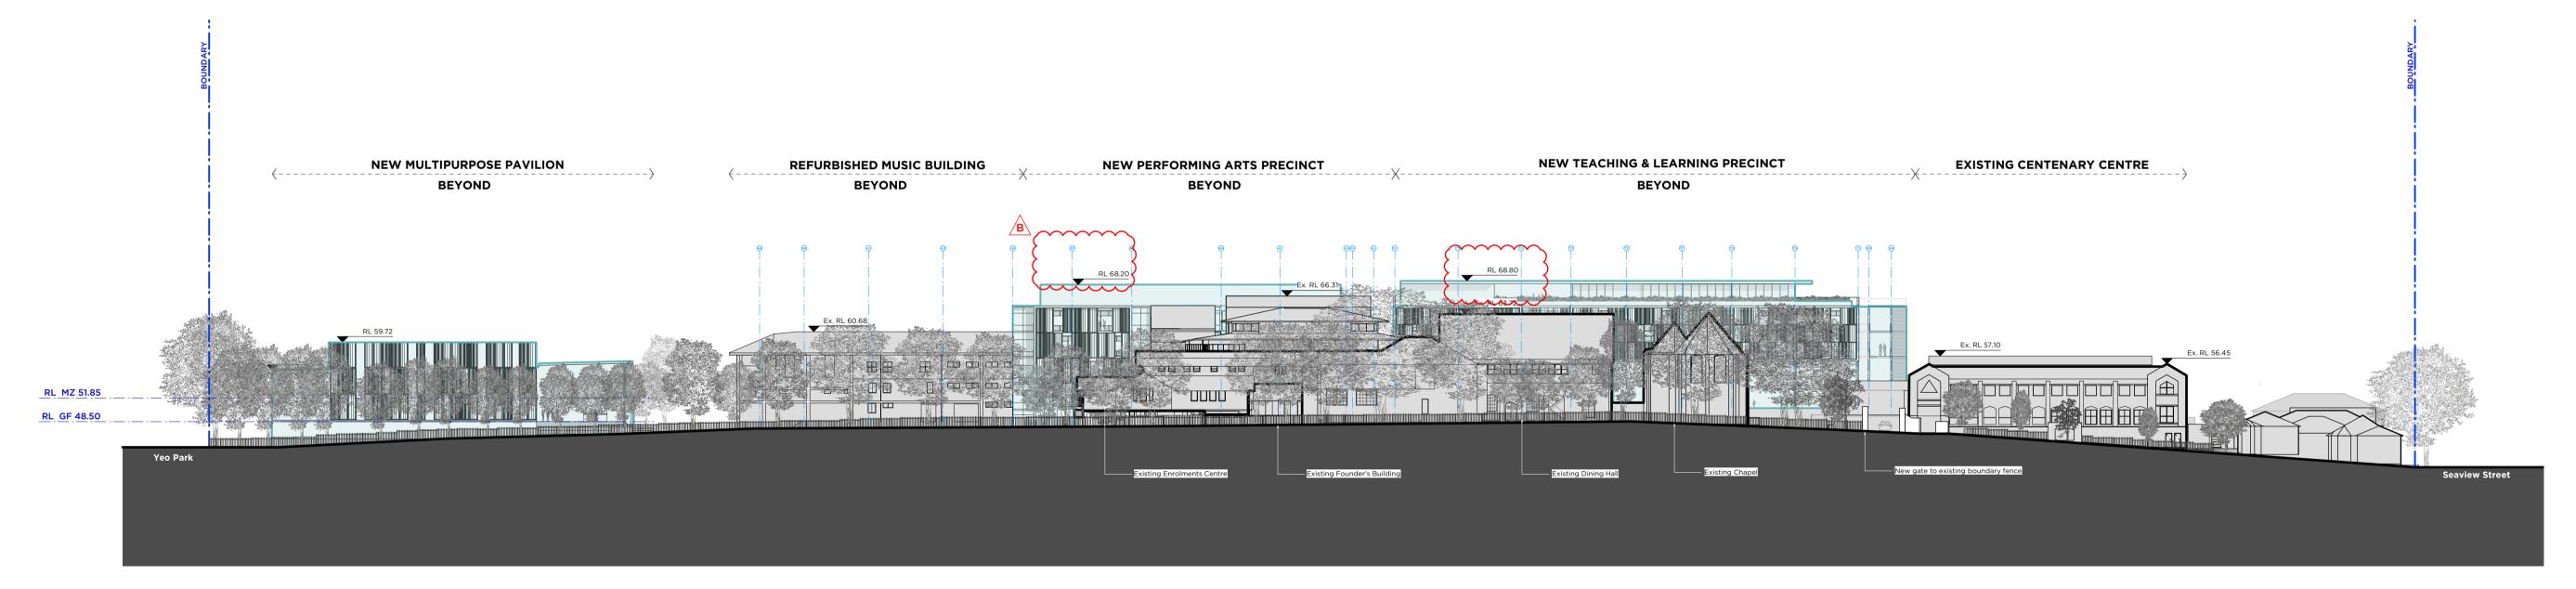

O2 ELEVATION

DA201 Street Elevation O2

Scale 1:500

B 28/8/20 Response to Submission A 3/2/20 SSDA Submission

DO NOT SCALE FROM DRAWING. USE FIGURED DIMENSIONS ONLY. CHECK ALL DIMENSIONS ON SITE BEFORE MANUFACTURE OR CONSTRUCTION. ARCHITECTURE INTERIORS MASTERPLANNING TGS Renewal Project

Trinity Grammar School 2808 **DA200** Street Elevations 01, 02 CLIENT REF & CONTACT 119 Prospect Rd, Summer Hill CALL 1:500 CHKD SC REVISION

Location Diagram NTS

pmdl.com.au

PMDL ARCHITECTURE + DESIGN HK (LIMITED)
PMDL ARCHITECTURE + DESIGN PTY LTD ABN 56 062 961 317
NSW NOMINATED ARCHITECTS: ANDREW PENDER 5317 DAVID MORRIS 5865 VICKI VAN DIJK 9476