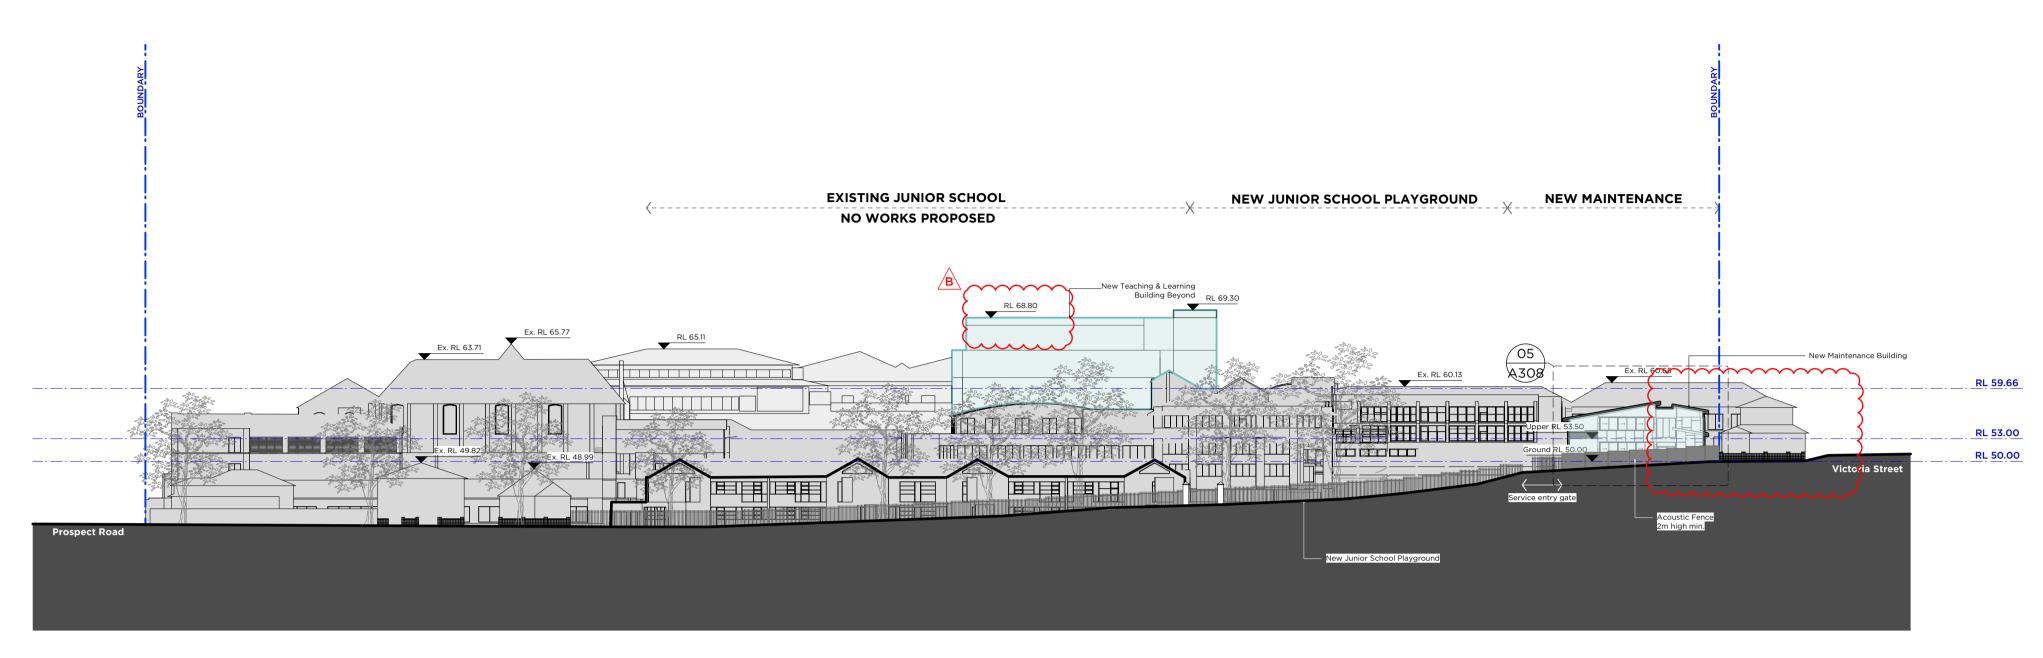

O2 ELEVATION

DA201 Street Elevation O2

Scale 1:500

B 28/8/20 Response to Submission A 3/2/20 SSDA Submission

DO NOT SCALE FROM DRAWING. USE FIGURED DIMENSIONS ONLY. CHECK ALL DIMENSIONS ON SITE BEFORE MANUFACTURE OR CONSTRUCTION. ARCHITECTURE INTERIORS MASTERPLANNING TGS Renewal Project

Trinity Grammar School 2808 **DA200** Street Elevations 01, 02 CLIENT REF & CONTACT 119 Prospect Rd, Summer Hill CALL 1:500 CHKD SC REVISION

Location Diagram NTS

pmdl.com.au

PMDL ARCHITECTURE + DESIGN HK (LIMITED)
PMDL ARCHITECTURE + DESIGN PTY LTD ABN 56 062 961 317
NSW NOMINATED ARCHITECTS: ANDREW PENDER 5317 DAVID MORRIS 5865 VICKI VAN DIJK 9476