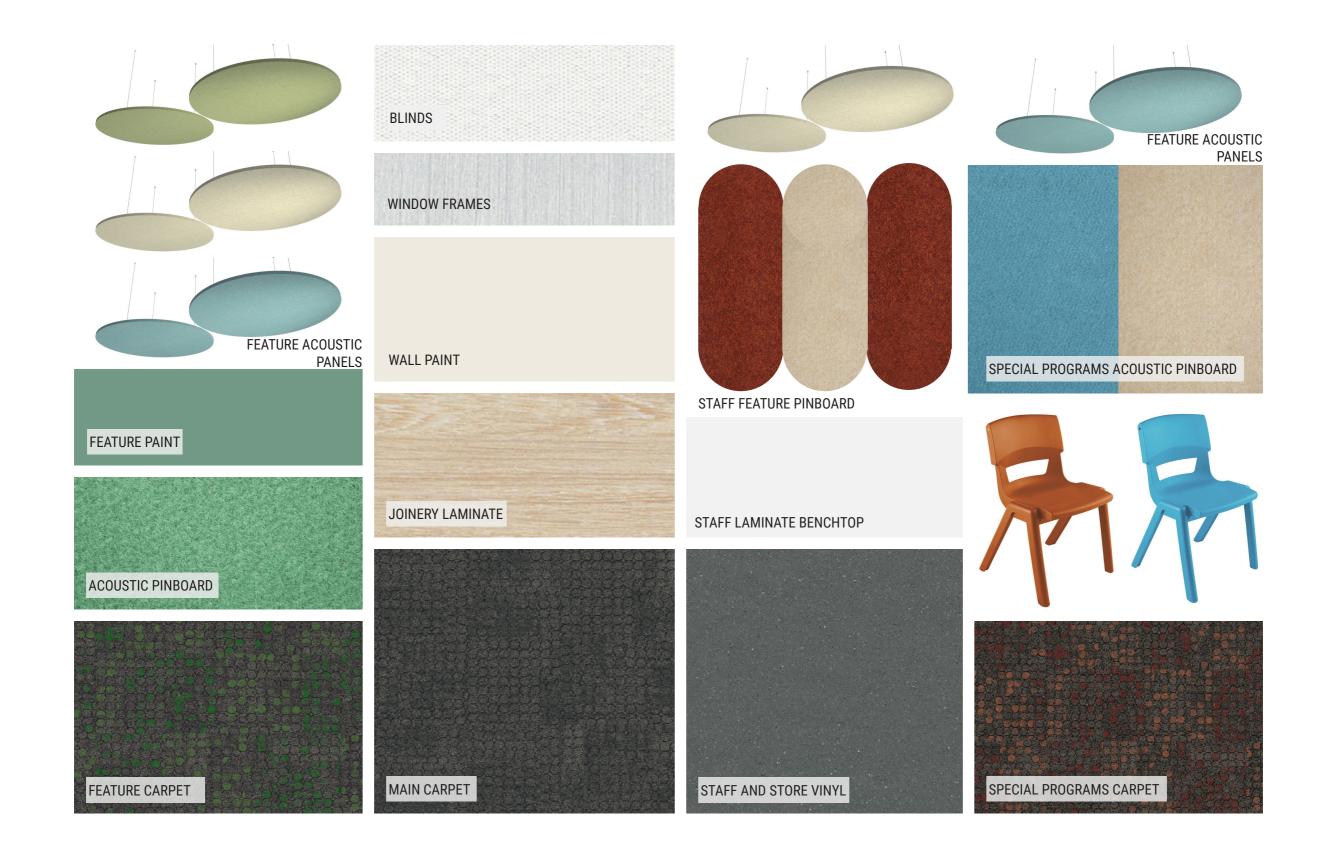

### LEVEL 1: ENTRY & STAFF AREA CONCEPT

#### LEVEL 1: ENTRY & STAFF AREA FINISHES