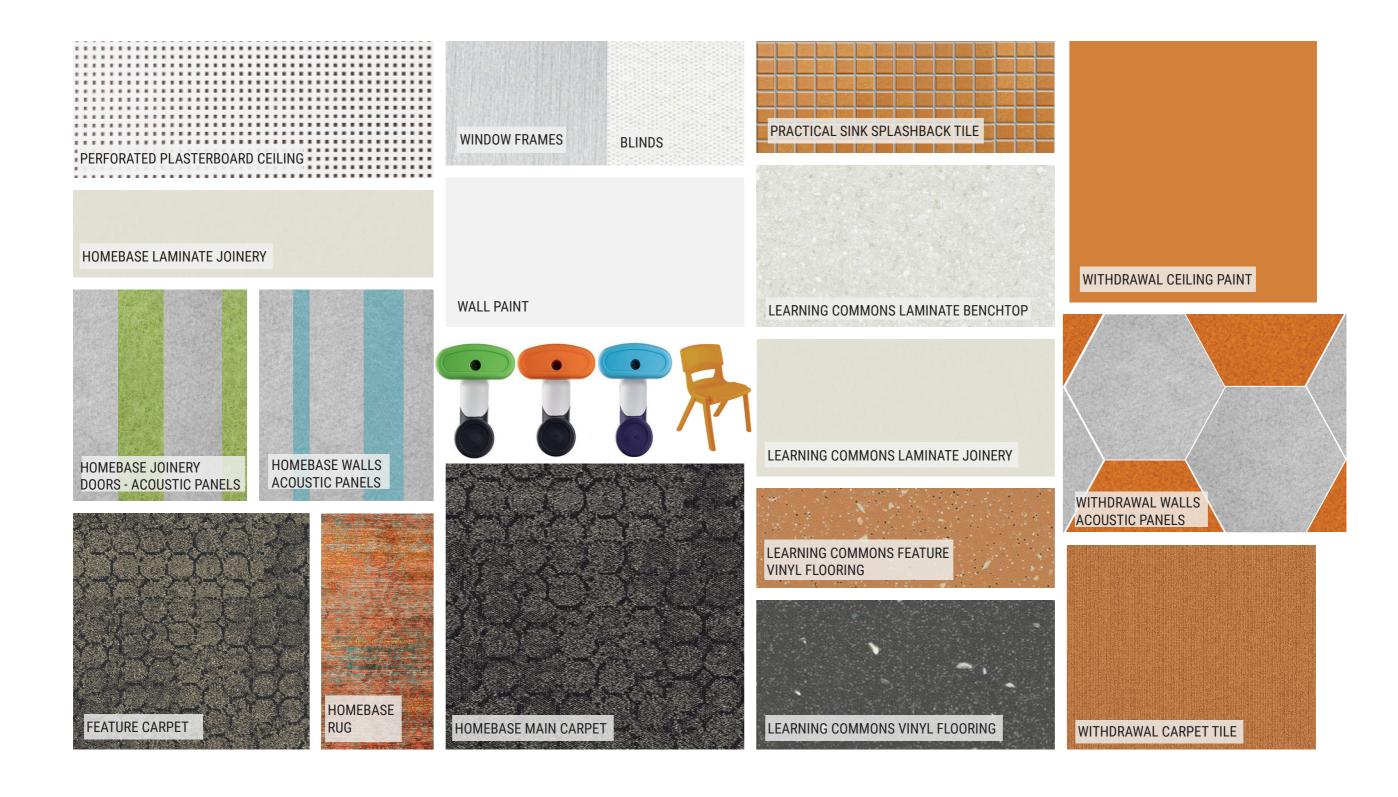

INTERIOR PRESENTATION

# NORTH SYDNEY PUBLIC SCHOOL

FINISHES BOARDS AND DETAILS



#### HOME BASES, LEARNING COMMONS AND WITHDRAWAL ROOMS CONCEPT



#### HOME BASES, LEARNING COMMONS AND WITHDRAWAL ROOMS - LEVEL 1 FINISHES



#### HOME BASES, LEARNING COMMONS AND WITHDRAWAL ROOMS - LEVEL 2 FINISHES



#### HOME BASES, LEARNING COMMONS AND WITHDRAWAL ROOMS - LEVEL 3 FINISHES



#### HOME BASES, LEARNING COMMONS AND WITHDRAWAL ROOMS - BUILDING G FINISHES



### LEVEL 2: LIBRARY MAIN AREA CONCEPT



#### LEVEL 2: LIBRARY FINISHES



### LEVEL 1: ENTRY & STAFF AREA CONCEPT



#### LEVEL 1: ENTRY & STAFF AREA FINISHES



## LEVEL 2: HALL, OSHC AND CANTEEN CONCEPT



#### LEVEL 2: HALL, OSHC AND CANTEEN FINISHES



### STUDENT BATHROOMS CONCEPT



#### STUDENT BATHROOMS FINISHES