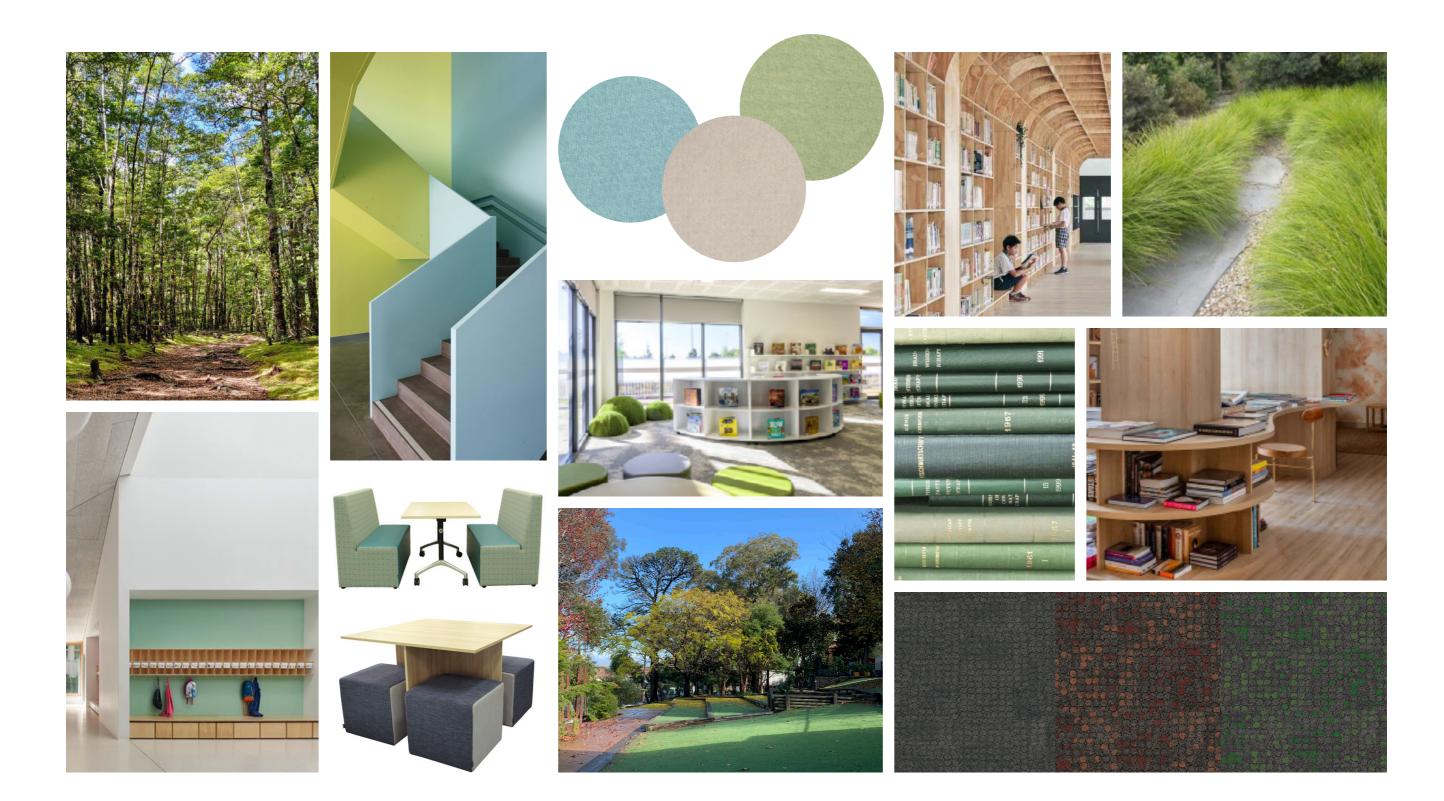

INTERIOR PRESENTATION

# NORTH SYDNEY PUBLIC SCHOOL

FINISHES BOARDS AND DETAILS



#### HOME BASES, LEARNING COMMONS AND WITHDRAWAL ROOMS CONCEPT



#### HOME BASES, LEARNING COMMONS AND WITHDRAWAL ROOMS - LEVEL 1 FINISHES



#### HOME BASES, LEARNING COMMONS AND WITHDRAWAL ROOMS - LEVEL 2 FINISHES



#### HOME BASES, LEARNING COMMONS AND WITHDRAWAL ROOMS - LEVEL 3 FINISHES



#### HOME BASES, LEARNING COMMONS AND WITHDRAWAL ROOMS - BUILDING G FINISHES



### LEVEL 2: LIBRARY MAIN AREA CONCEPT



#### LEVEL 2: LIBRARY FINISHES



### LEVEL 1: ENTRY & STAFF AREA CONCEPT



#### LEVEL 1: ENTRY & STAFF AREA FINISHES



## LEVEL 2: HALL, OSHC AND CANTEEN CONCEPT



#### LEVEL 2: HALL, OSHC AND CANTEEN FINISHES



### STUDENT BATHROOMS CONCEPT



#### STUDENT BATHROOMS FINISHES