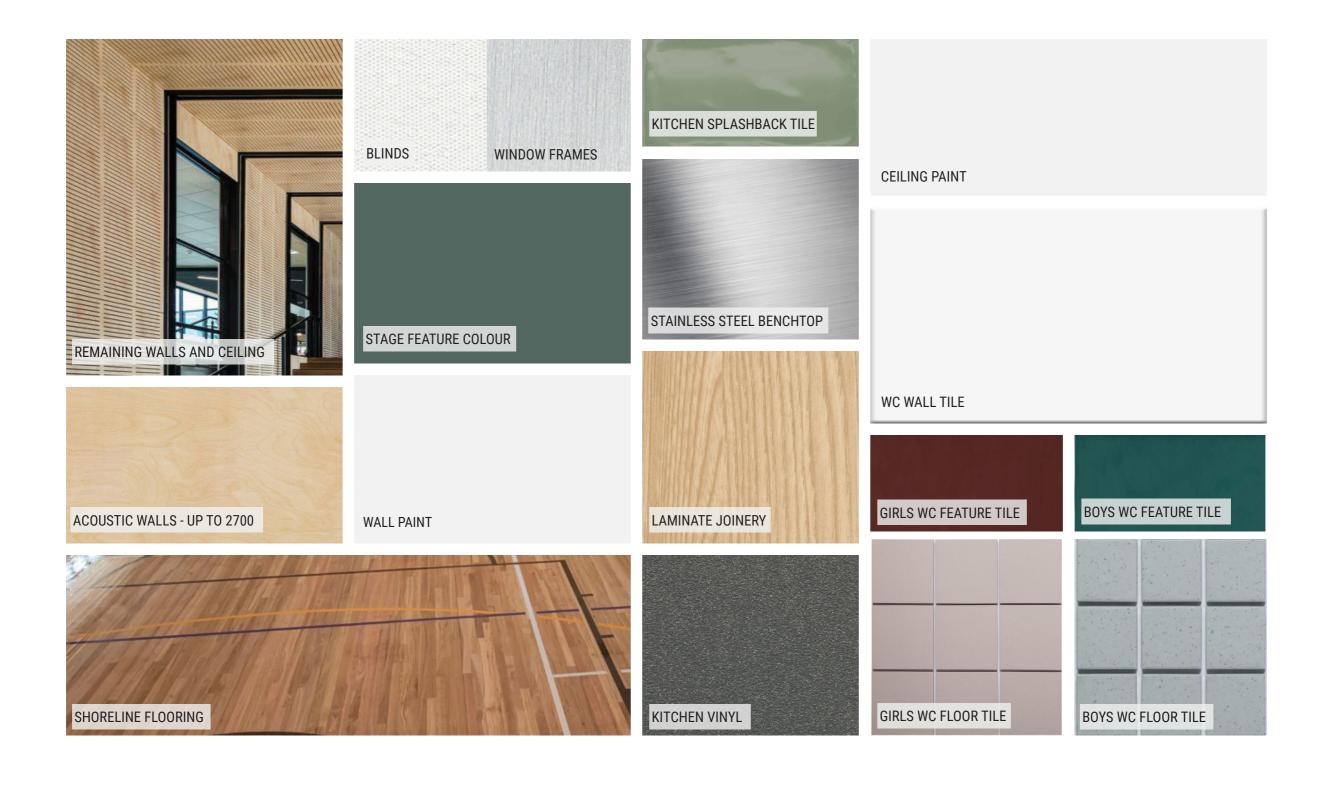

INTERIOR PRESENTATION

# NORTH SYDNEY PUBLIC SCHOOL

FINISHES BOARDS AND DETAILS



#### HOME BASES, LEARNING COMMONS AND WITHDRAWAL ROOMS CONCEPT



#### HOME BASES, LEARNING COMMONS AND WITHDRAWAL ROOMS - LEVEL 1 FINISHES



#### HOME BASES, LEARNING COMMONS AND WITHDRAWAL ROOMS - LEVEL 2 FINISHES



#### HOME BASES, LEARNING COMMONS AND WITHDRAWAL ROOMS - LEVEL 3 FINISHES



#### HOME BASES, LEARNING COMMONS AND WITHDRAWAL ROOMS - BUILDING G FINISHES



### LEVEL 2: LIBRARY MAIN AREA CONCEPT



#### LEVEL 2: LIBRARY FINISHES



### LEVEL 1: ENTRY & STAFF AREA CONCEPT



#### LEVEL 1: ENTRY & STAFF AREA FINISHES



## LEVEL 2: HALL, OSHC AND CANTEEN CONCEPT



#### LEVEL 2: HALL, OSHC AND CANTEEN FINISHES



### STUDENT BATHROOMS CONCEPT



#### STUDENT BATHROOMS FINISHES