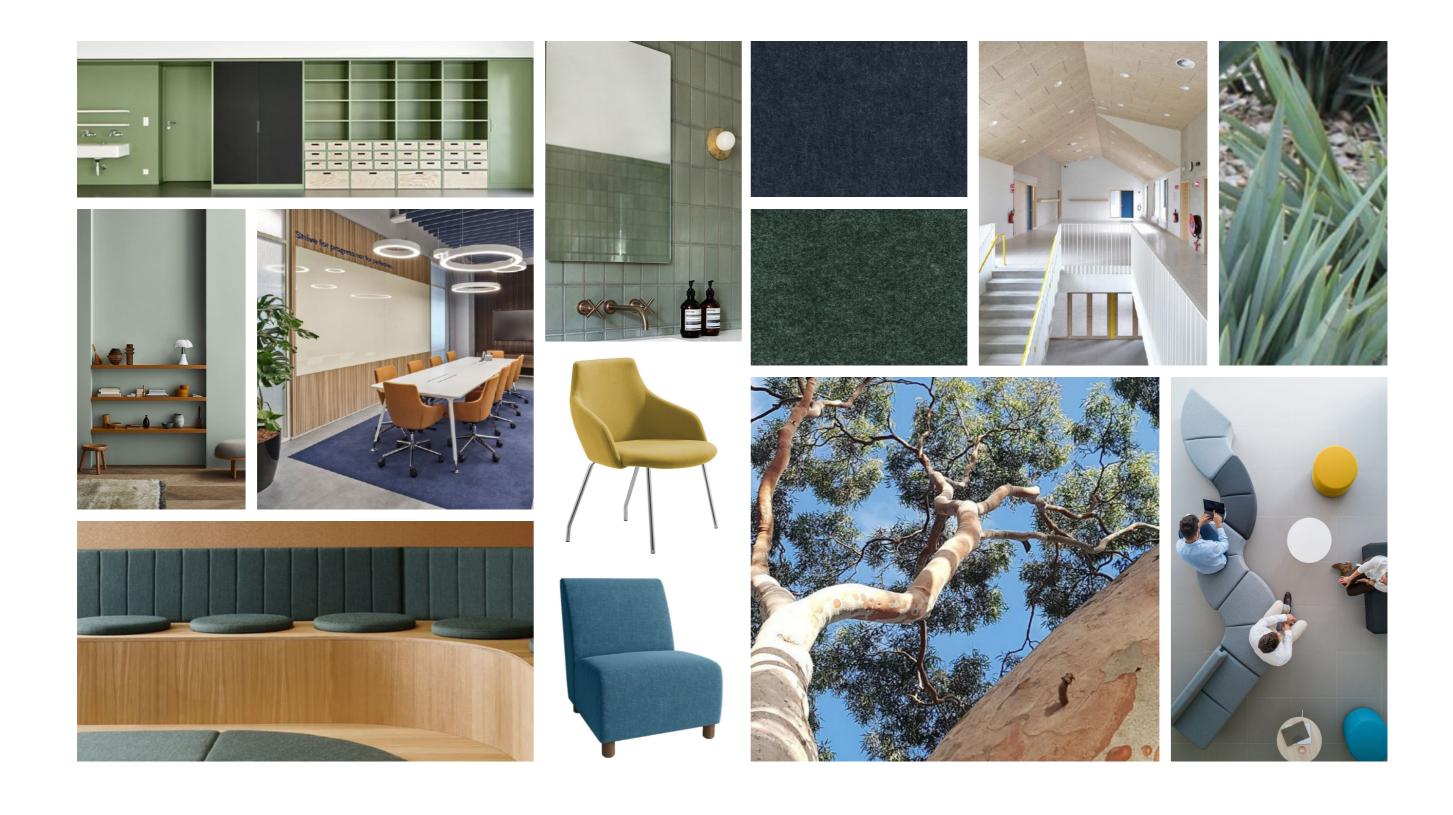

INTERIOR PRESENTATION

# NORTH SYDNEY PUBLIC SCHOOL

FINISHES BOARDS AND DETAILS



#### HOME BASES, LEARNING COMMONS AND WITHDRAWAL ROOMS CONCEPT



#### HOME BASES, LEARNING COMMONS AND WITHDRAWAL ROOMS - LEVEL 1 FINISHES



#### HOME BASES, LEARNING COMMONS AND WITHDRAWAL ROOMS - LEVEL 2 FINISHES



#### HOME BASES, LEARNING COMMONS AND WITHDRAWAL ROOMS - LEVEL 3 FINISHES



#### HOME BASES, LEARNING COMMONS AND WITHDRAWAL ROOMS - BUILDING G FINISHES



### LEVEL 2: LIBRARY MAIN AREA CONCEPT



#### LEVEL 2: LIBRARY FINISHES



### LEVEL 1: ENTRY & STAFF AREA CONCEPT



#### LEVEL 1: ENTRY & STAFF AREA FINISHES



## LEVEL 2: HALL, OSHC AND CANTEEN CONCEPT



#### LEVEL 2: HALL, OSHC AND CANTEEN FINISHES



### STUDENT BATHROOMS CONCEPT



#### STUDENT BATHROOMS FINISHES