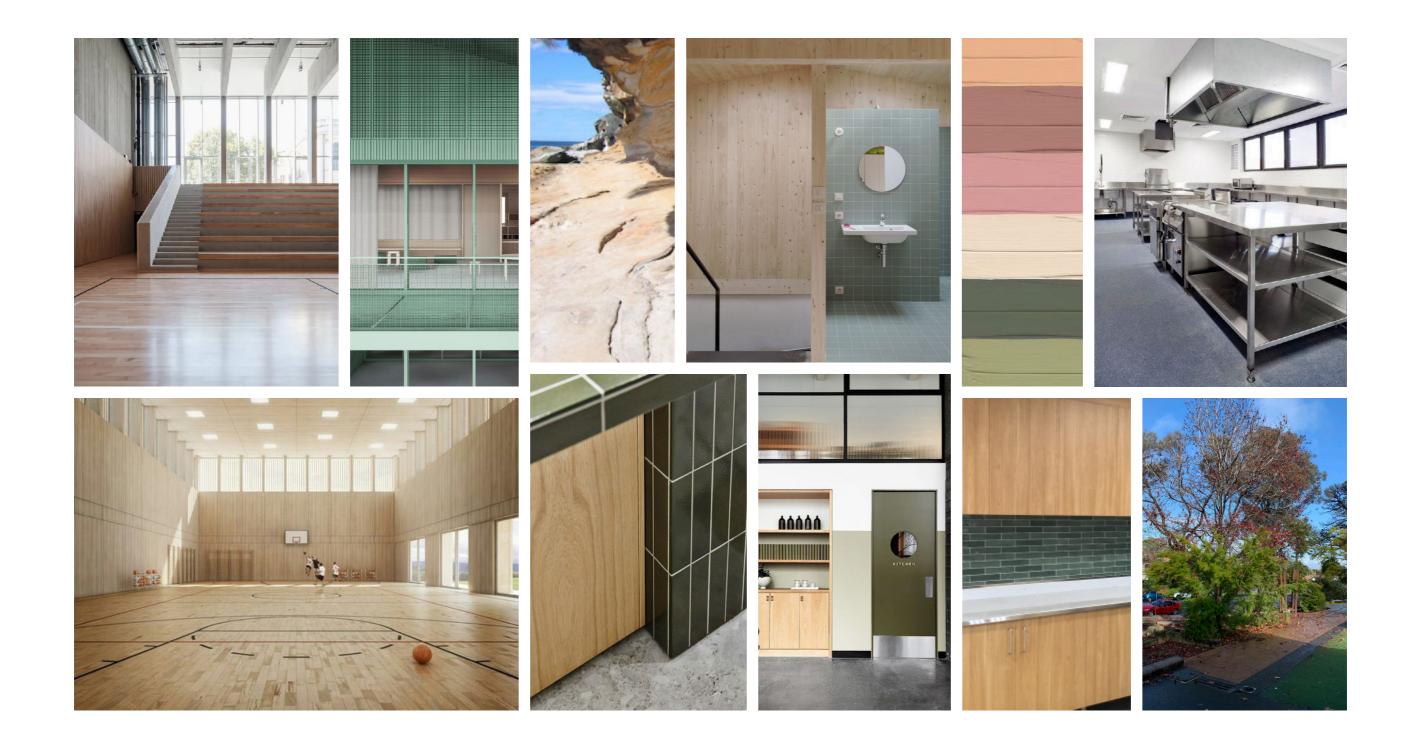

INTERIOR PRESENTATION

# NORTH SYDNEY PUBLIC SCHOOL

FINISHES BOARDS AND DETAILS



#### HOME BASES, LEARNING COMMONS AND WITHDRAWAL ROOMS CONCEPT



#### HOME BASES, LEARNING COMMONS AND WITHDRAWAL ROOMS - LEVEL 1 FINISHES



#### HOME BASES, LEARNING COMMONS AND WITHDRAWAL ROOMS - LEVEL 2 FINISHES



#### HOME BASES, LEARNING COMMONS AND WITHDRAWAL ROOMS - LEVEL 3 FINISHES



#### HOME BASES, LEARNING COMMONS AND WITHDRAWAL ROOMS - BUILDING G FINISHES



### LEVEL 2: LIBRARY MAIN AREA CONCEPT



#### LEVEL 2: LIBRARY FINISHES



### LEVEL 1: ENTRY & STAFF AREA CONCEPT



#### LEVEL 1: ENTRY & STAFF AREA FINISHES



## LEVEL 2: HALL, OSHC AND CANTEEN CONCEPT



#### LEVEL 2: HALL, OSHC AND CANTEEN FINISHES



### STUDENT BATHROOMS CONCEPT



#### STUDENT BATHROOMS FINISHES