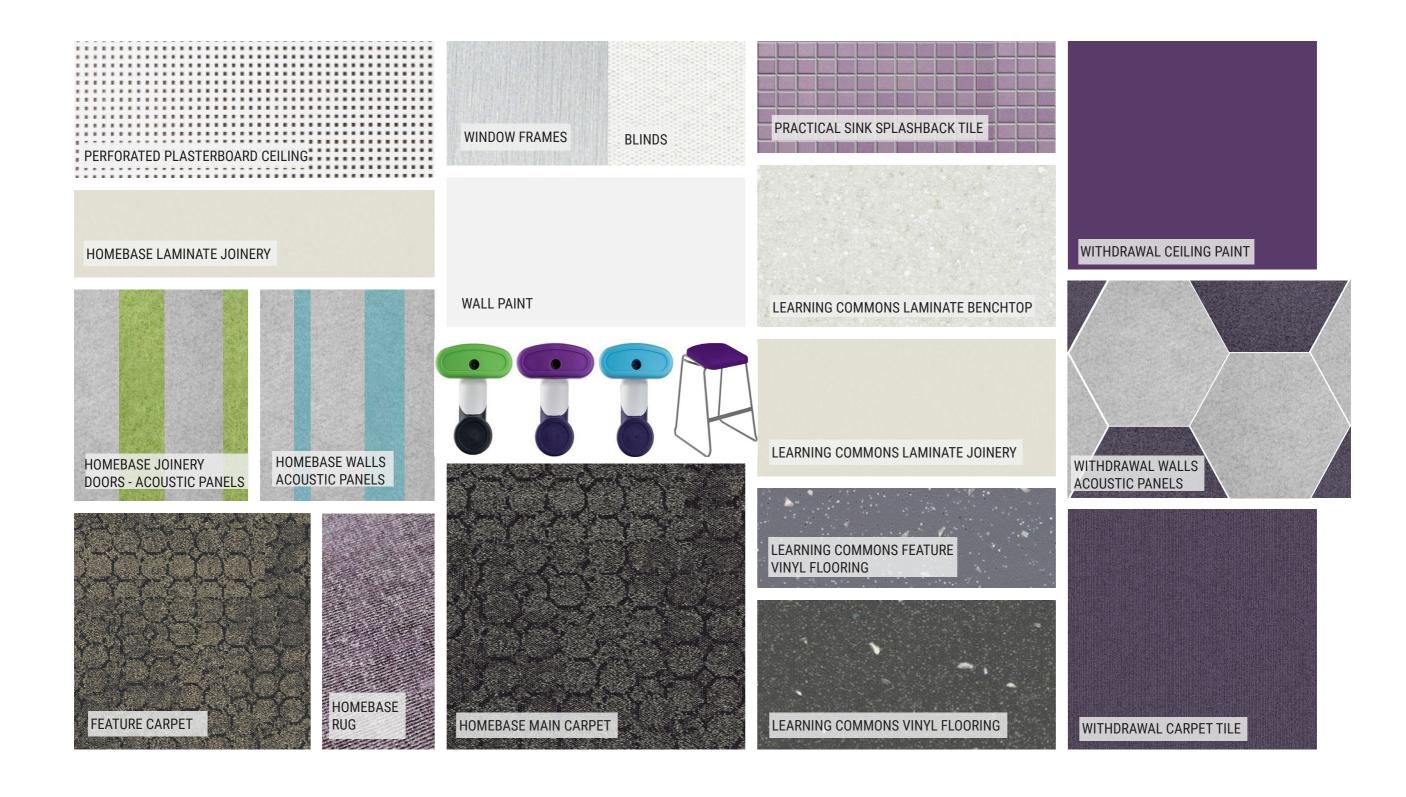

INTERIOR PRESENTATION

# NORTH SYDNEY PUBLIC SCHOOL

FINISHES BOARDS AND DETAILS



#### HOME BASES, LEARNING COMMONS AND WITHDRAWAL ROOMS CONCEPT



#### HOME BASES, LEARNING COMMONS AND WITHDRAWAL ROOMS - LEVEL 1 FINISHES



#### HOME BASES, LEARNING COMMONS AND WITHDRAWAL ROOMS - LEVEL 2 FINISHES



#### HOME BASES, LEARNING COMMONS AND WITHDRAWAL ROOMS - LEVEL 3 FINISHES



#### HOME BASES, LEARNING COMMONS AND WITHDRAWAL ROOMS - BUILDING G FINISHES



### LEVEL 2: LIBRARY MAIN AREA CONCEPT



#### LEVEL 2: LIBRARY FINISHES



### LEVEL 1: ENTRY & STAFF AREA CONCEPT



#### LEVEL 1: ENTRY & STAFF AREA FINISHES



## LEVEL 2: HALL, OSHC AND CANTEEN CONCEPT



#### LEVEL 2: HALL, OSHC AND CANTEEN FINISHES



### STUDENT BATHROOMS CONCEPT



#### STUDENT BATHROOMS FINISHES