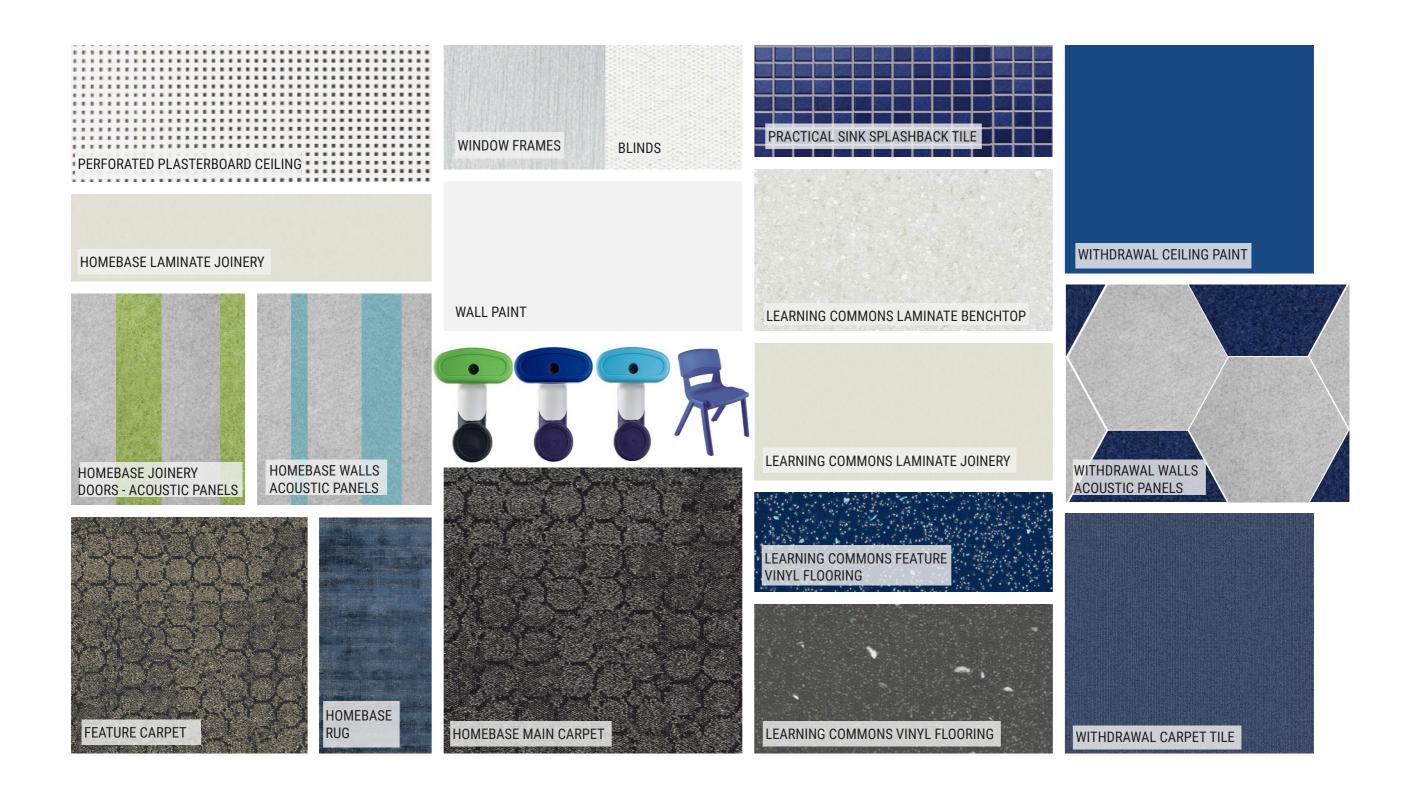

INTERIOR PRESENTATION

# NORTH SYDNEY PUBLIC SCHOOL

FINISHES BOARDS AND DETAILS



#### HOME BASES, LEARNING COMMONS AND WITHDRAWAL ROOMS CONCEPT



#### HOME BASES, LEARNING COMMONS AND WITHDRAWAL ROOMS - LEVEL 1 FINISHES



#### HOME BASES, LEARNING COMMONS AND WITHDRAWAL ROOMS - LEVEL 2 FINISHES



#### HOME BASES, LEARNING COMMONS AND WITHDRAWAL ROOMS - LEVEL 3 FINISHES



#### HOME BASES, LEARNING COMMONS AND WITHDRAWAL ROOMS - BUILDING G FINISHES



### LEVEL 2: LIBRARY MAIN AREA CONCEPT



#### LEVEL 2: LIBRARY FINISHES



### LEVEL 1: ENTRY & STAFF AREA CONCEPT



#### LEVEL 1: ENTRY & STAFF AREA FINISHES



## LEVEL 2: HALL, OSHC AND CANTEEN CONCEPT



#### LEVEL 2: HALL, OSHC AND CANTEEN FINISHES



### STUDENT BATHROOMS CONCEPT



#### STUDENT BATHROOMS FINISHES