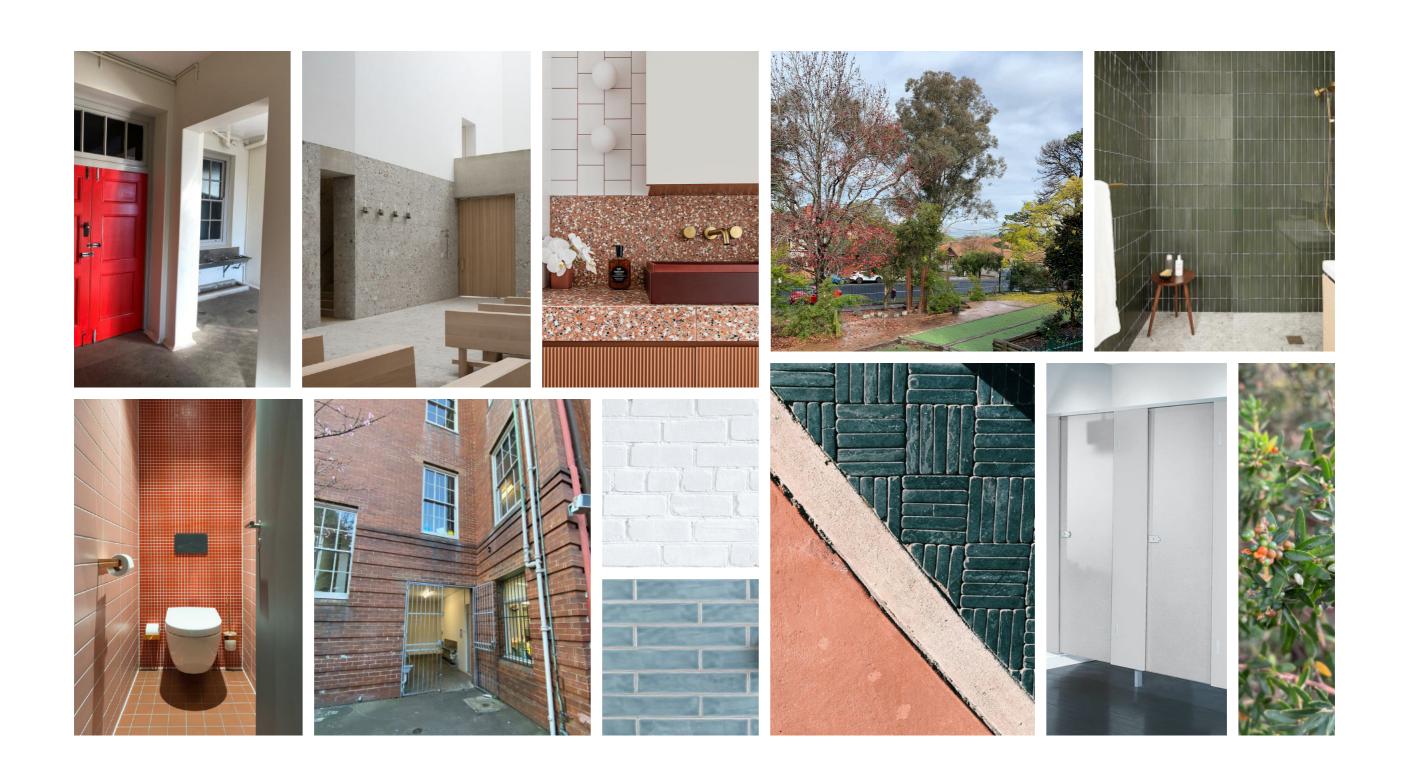

INTERIOR PRESENTATION

# NORTH SYDNEY PUBLIC SCHOOL

FINISHES BOARDS AND DETAILS



#### HOME BASES, LEARNING COMMONS AND WITHDRAWAL ROOMS CONCEPT



#### HOME BASES, LEARNING COMMONS AND WITHDRAWAL ROOMS - LEVEL 1 FINISHES



#### HOME BASES, LEARNING COMMONS AND WITHDRAWAL ROOMS - LEVEL 2 FINISHES



#### HOME BASES, LEARNING COMMONS AND WITHDRAWAL ROOMS - LEVEL 3 FINISHES



#### HOME BASES, LEARNING COMMONS AND WITHDRAWAL ROOMS - BUILDING G FINISHES



### LEVEL 2: LIBRARY MAIN AREA CONCEPT



#### LEVEL 2: LIBRARY FINISHES



### LEVEL 1: ENTRY & STAFF AREA CONCEPT



#### LEVEL 1: ENTRY & STAFF AREA FINISHES



## LEVEL 2: HALL, OSHC AND CANTEEN CONCEPT



#### LEVEL 2: HALL, OSHC AND CANTEEN FINISHES



### STUDENT BATHROOMS CONCEPT



#### STUDENT BATHROOMS FINISHES