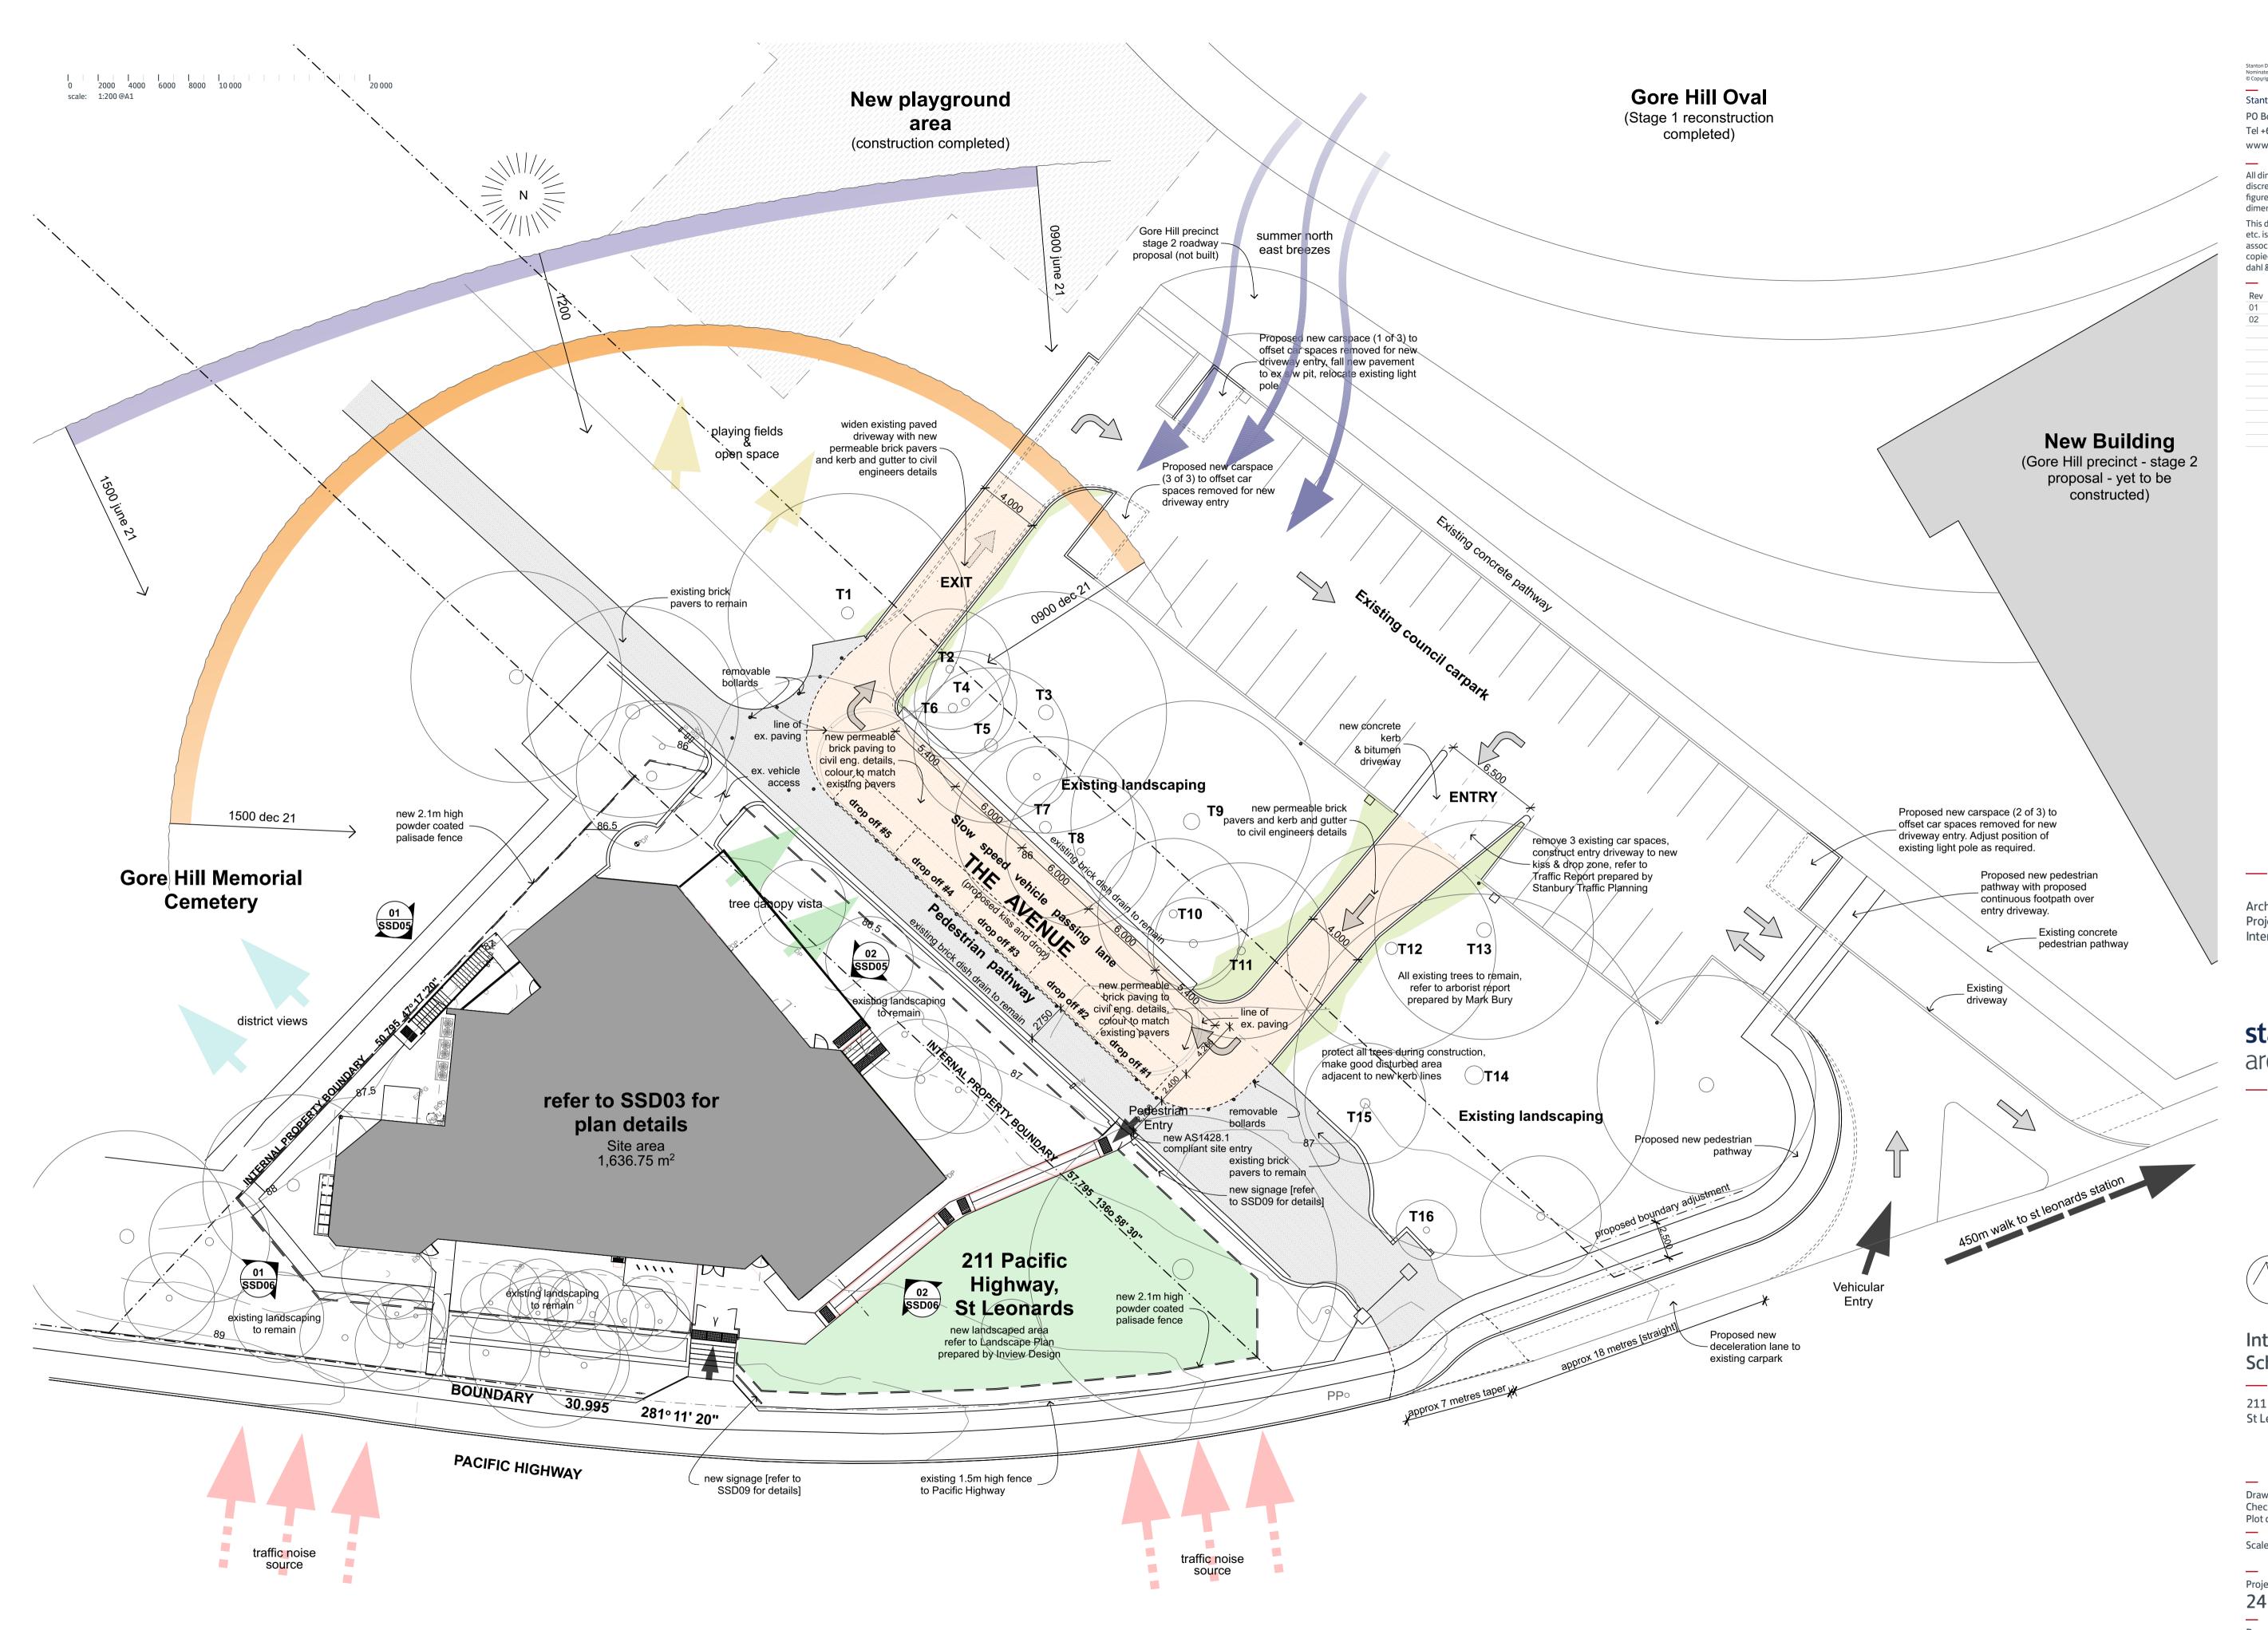

Stanton Dahl & Associates Pty Limited. ABN 32 002 261 396 Nominated Architects : D.P Stanton 3642, S.M Evans 7686 © Copyright 2018 Stanton Dahl

\_\_\_\_\_

Stanton Dahl Architects PO Box 833, Epping, NSW 1710, Australia Tel +61 2 8876 5300 Fax +61 2 9868 2624 www.stantondahl.com.au

All dimensions to be verified on site and any discrepancies referred to architect for determination. figured dimensions to take precedence over scaled dimensions.

This design including its associated drawings, images, etc. is the intellectual property of stanton dahl & associates pty limited and must not be referenced copied or used without written permission of stanton dahl & associates pty limited.

| Rev | Issue             | Date     |
|-----|-------------------|----------|
| 01  | Revised SSD Issue | 1