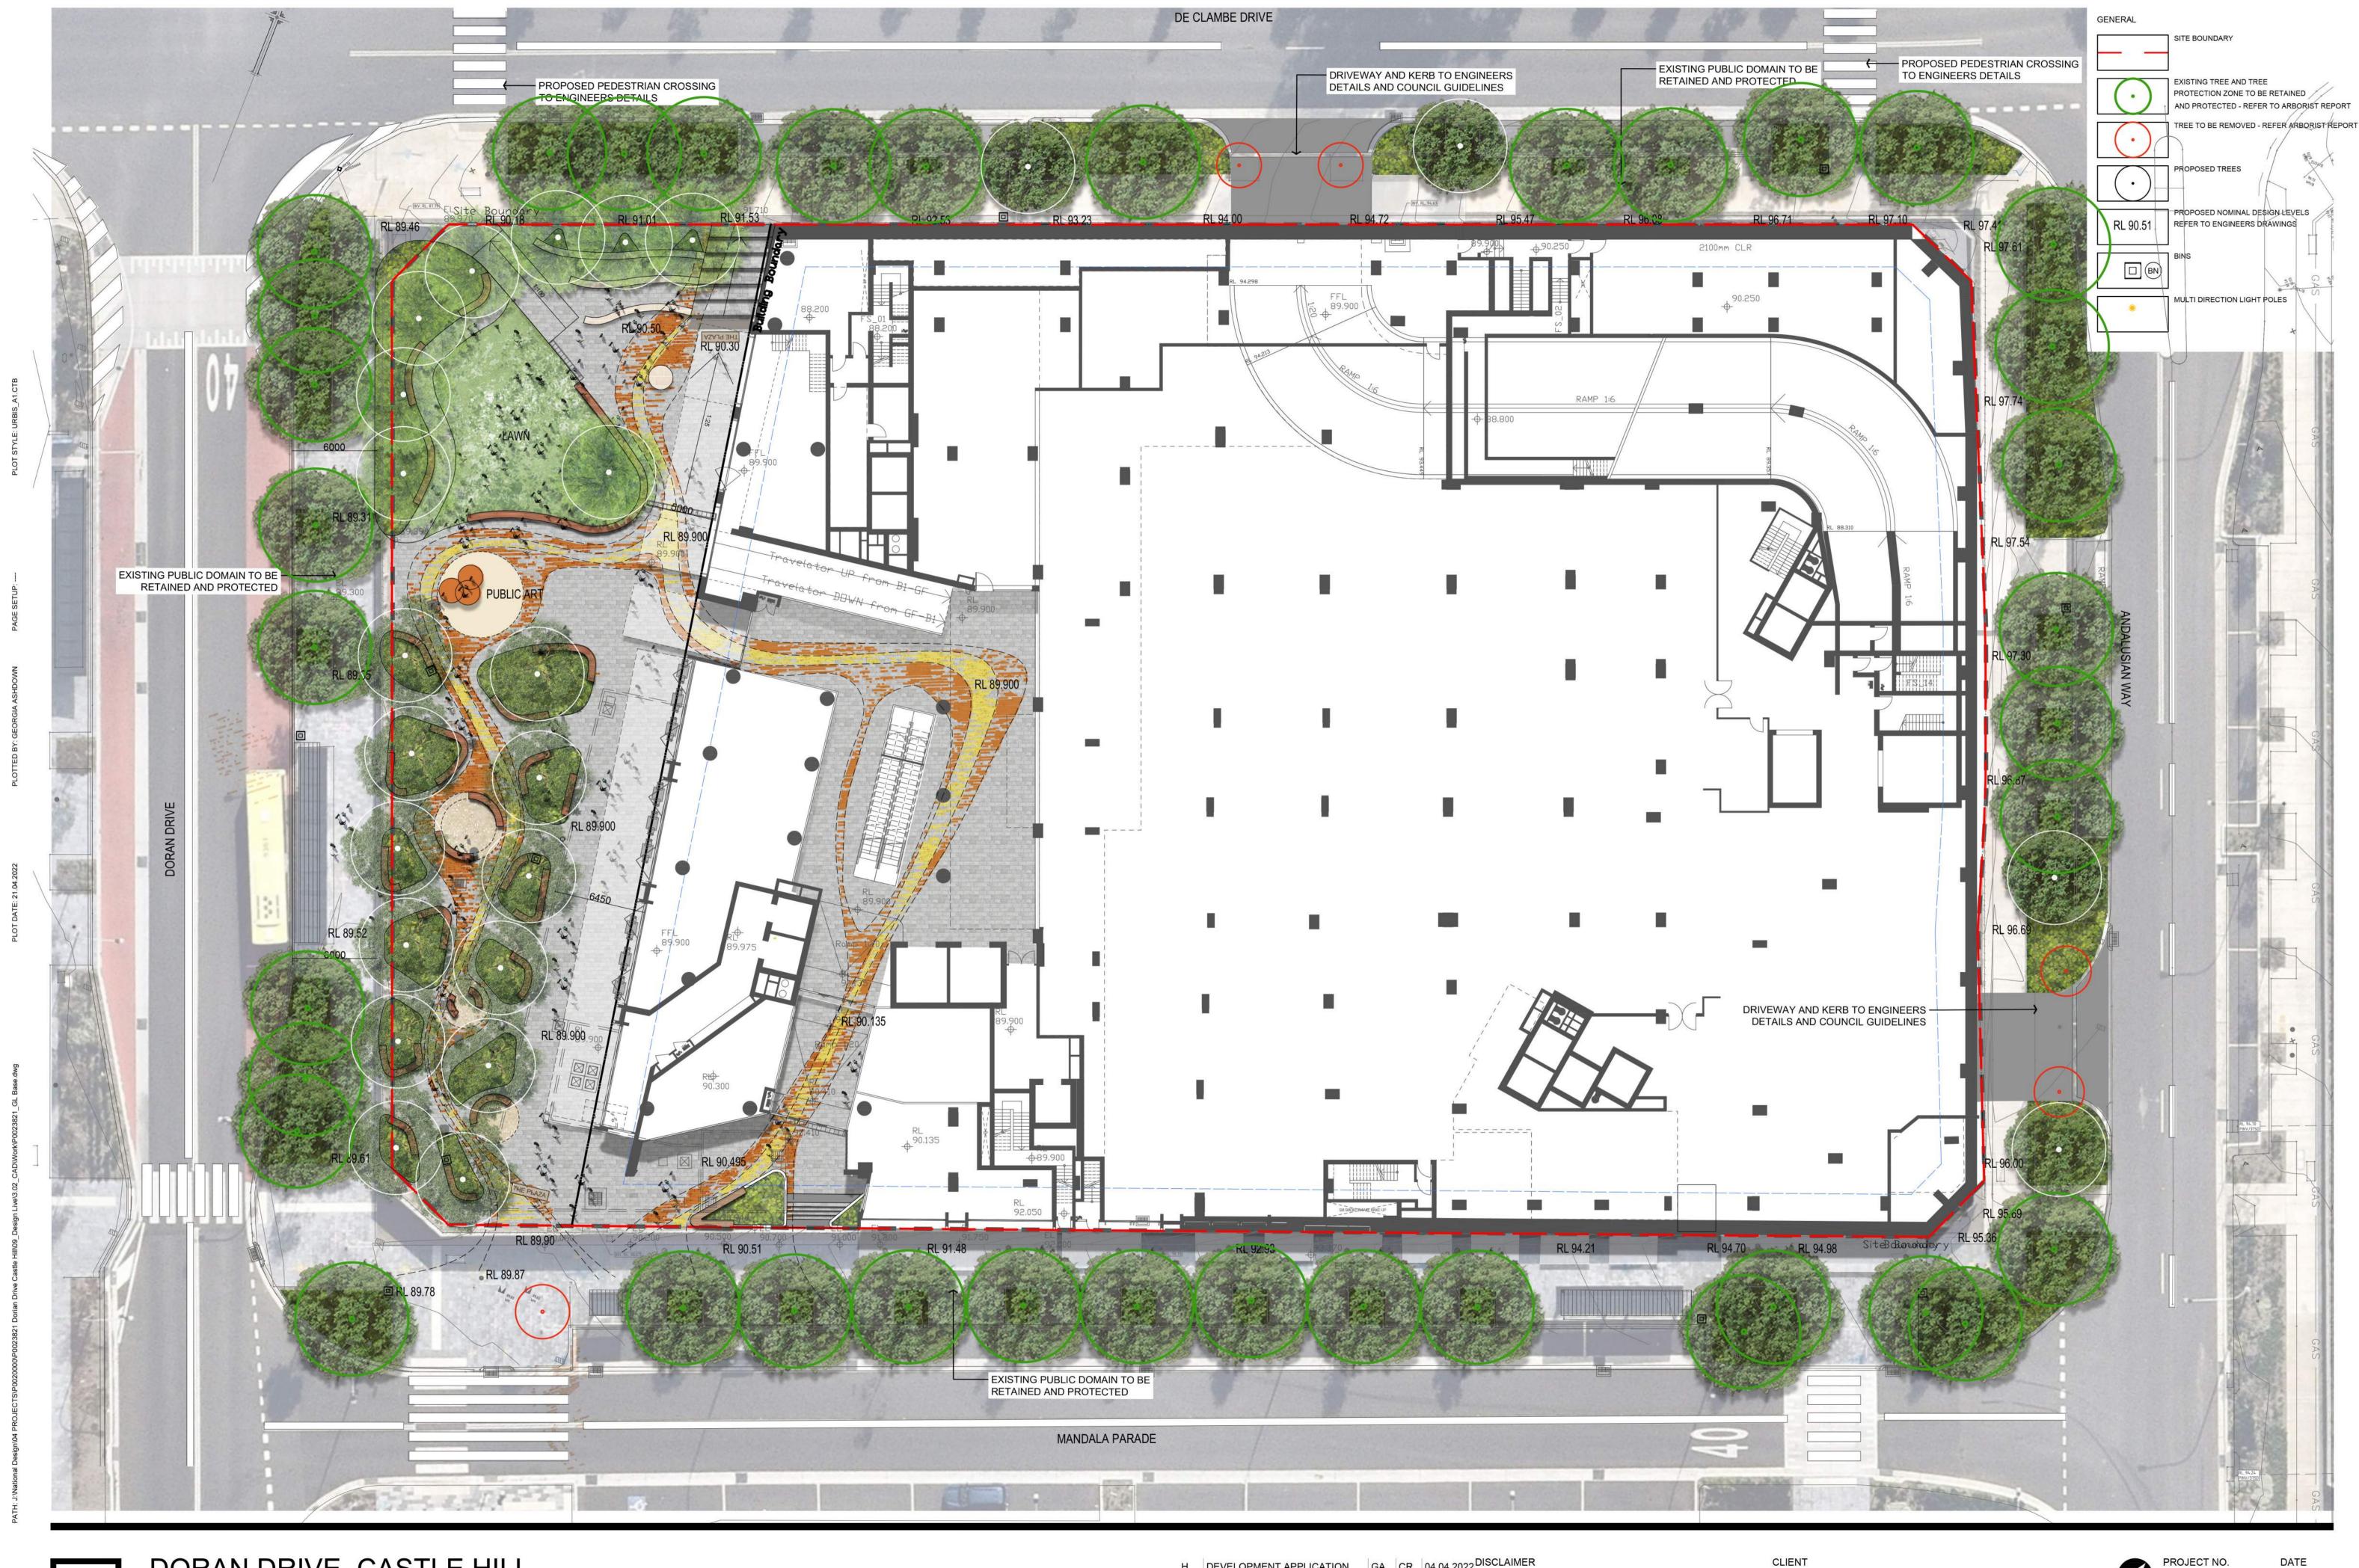

DORAN DRIVE, CASTLE HILL GLILLUSTRATIVE PLAN

H DEVELOPMENT APPLICATION
GA CR
DEVELOPMENT APPLICATION
GA CR
DEVELOPMENT APPLICATION
GA CR
DEVELOPMENT APPLICATION
GA CR
DESIGN REVIEW PANEL
GA CR
DESCRIPTION
DESCRIPTION
DESCRIPTION
GA CR
DESCRIPTION
DESCRIPT

Copyright by Urbis Pty Ltd. This drawing or parts thereof may not be reproduced for any purpose or used for another project without the consent of Urbis. The plan must not be used for ordering, supply or installation and no relevance should be placed on this plan for any financial dealing of the land. This plan is conceptual and is for discussion purposes only and subject to further detail study, Council approval, engineering input, and survey. Cadastral boundaries, areas and dimensions are approximate only. Written figured dimensions shall take preference to scaled dimensions.