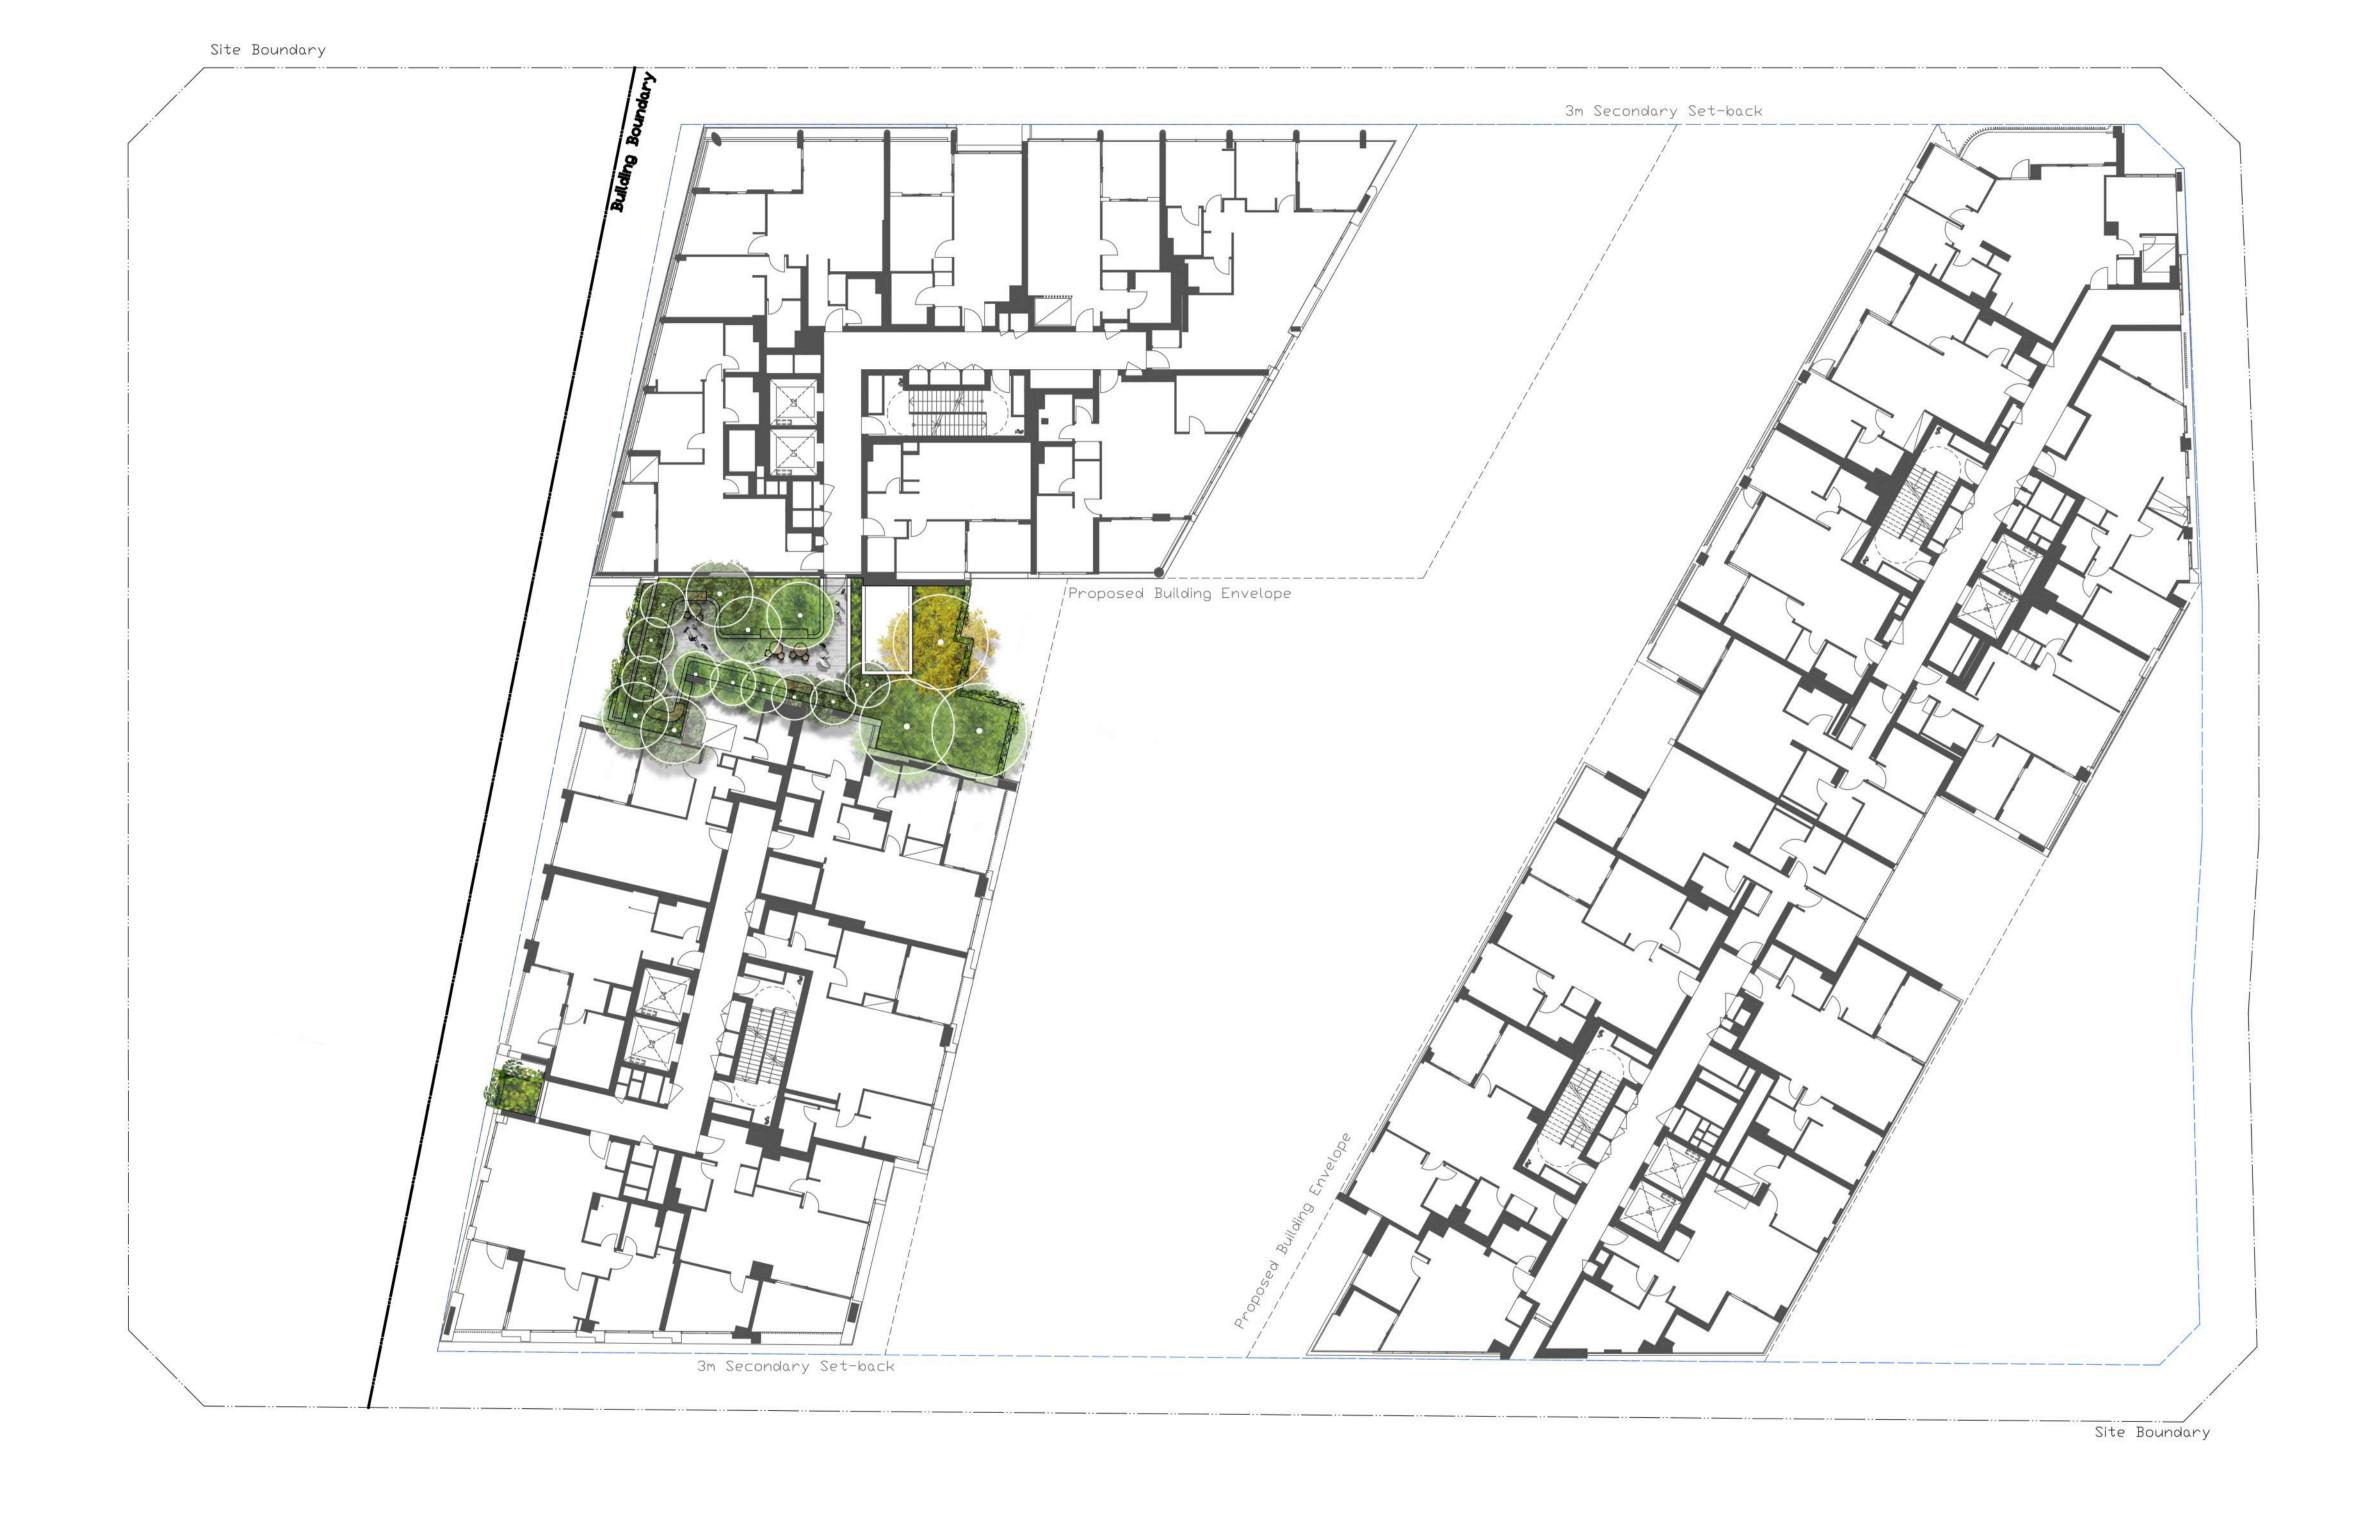

DORAN DRIVE, CASTLE HILL LEVEL 5 ILLUSTRATIVE PLAN

3m Secondary Set-back

A DEVELOPMENT APPLICATION REV DESCRIPTION

Proposed Building Envelope

Copyright by Urbis Pty Ltd. This drawing or parts thereof may not be reproduced for any purpose or used for another project without the consent of Urbis. The plan must not be used for ordering, supply or installation and no relevance should be placed on this plan for any financial dealing of the land. This plan is conceptual and is for discussion purposes only and subject to further detail study, Council approval, engineering input, and survey. Cadastral boundaries, areas and dimensions are approximate only. Written figured dimensions shall take preference to scaled dimensions.