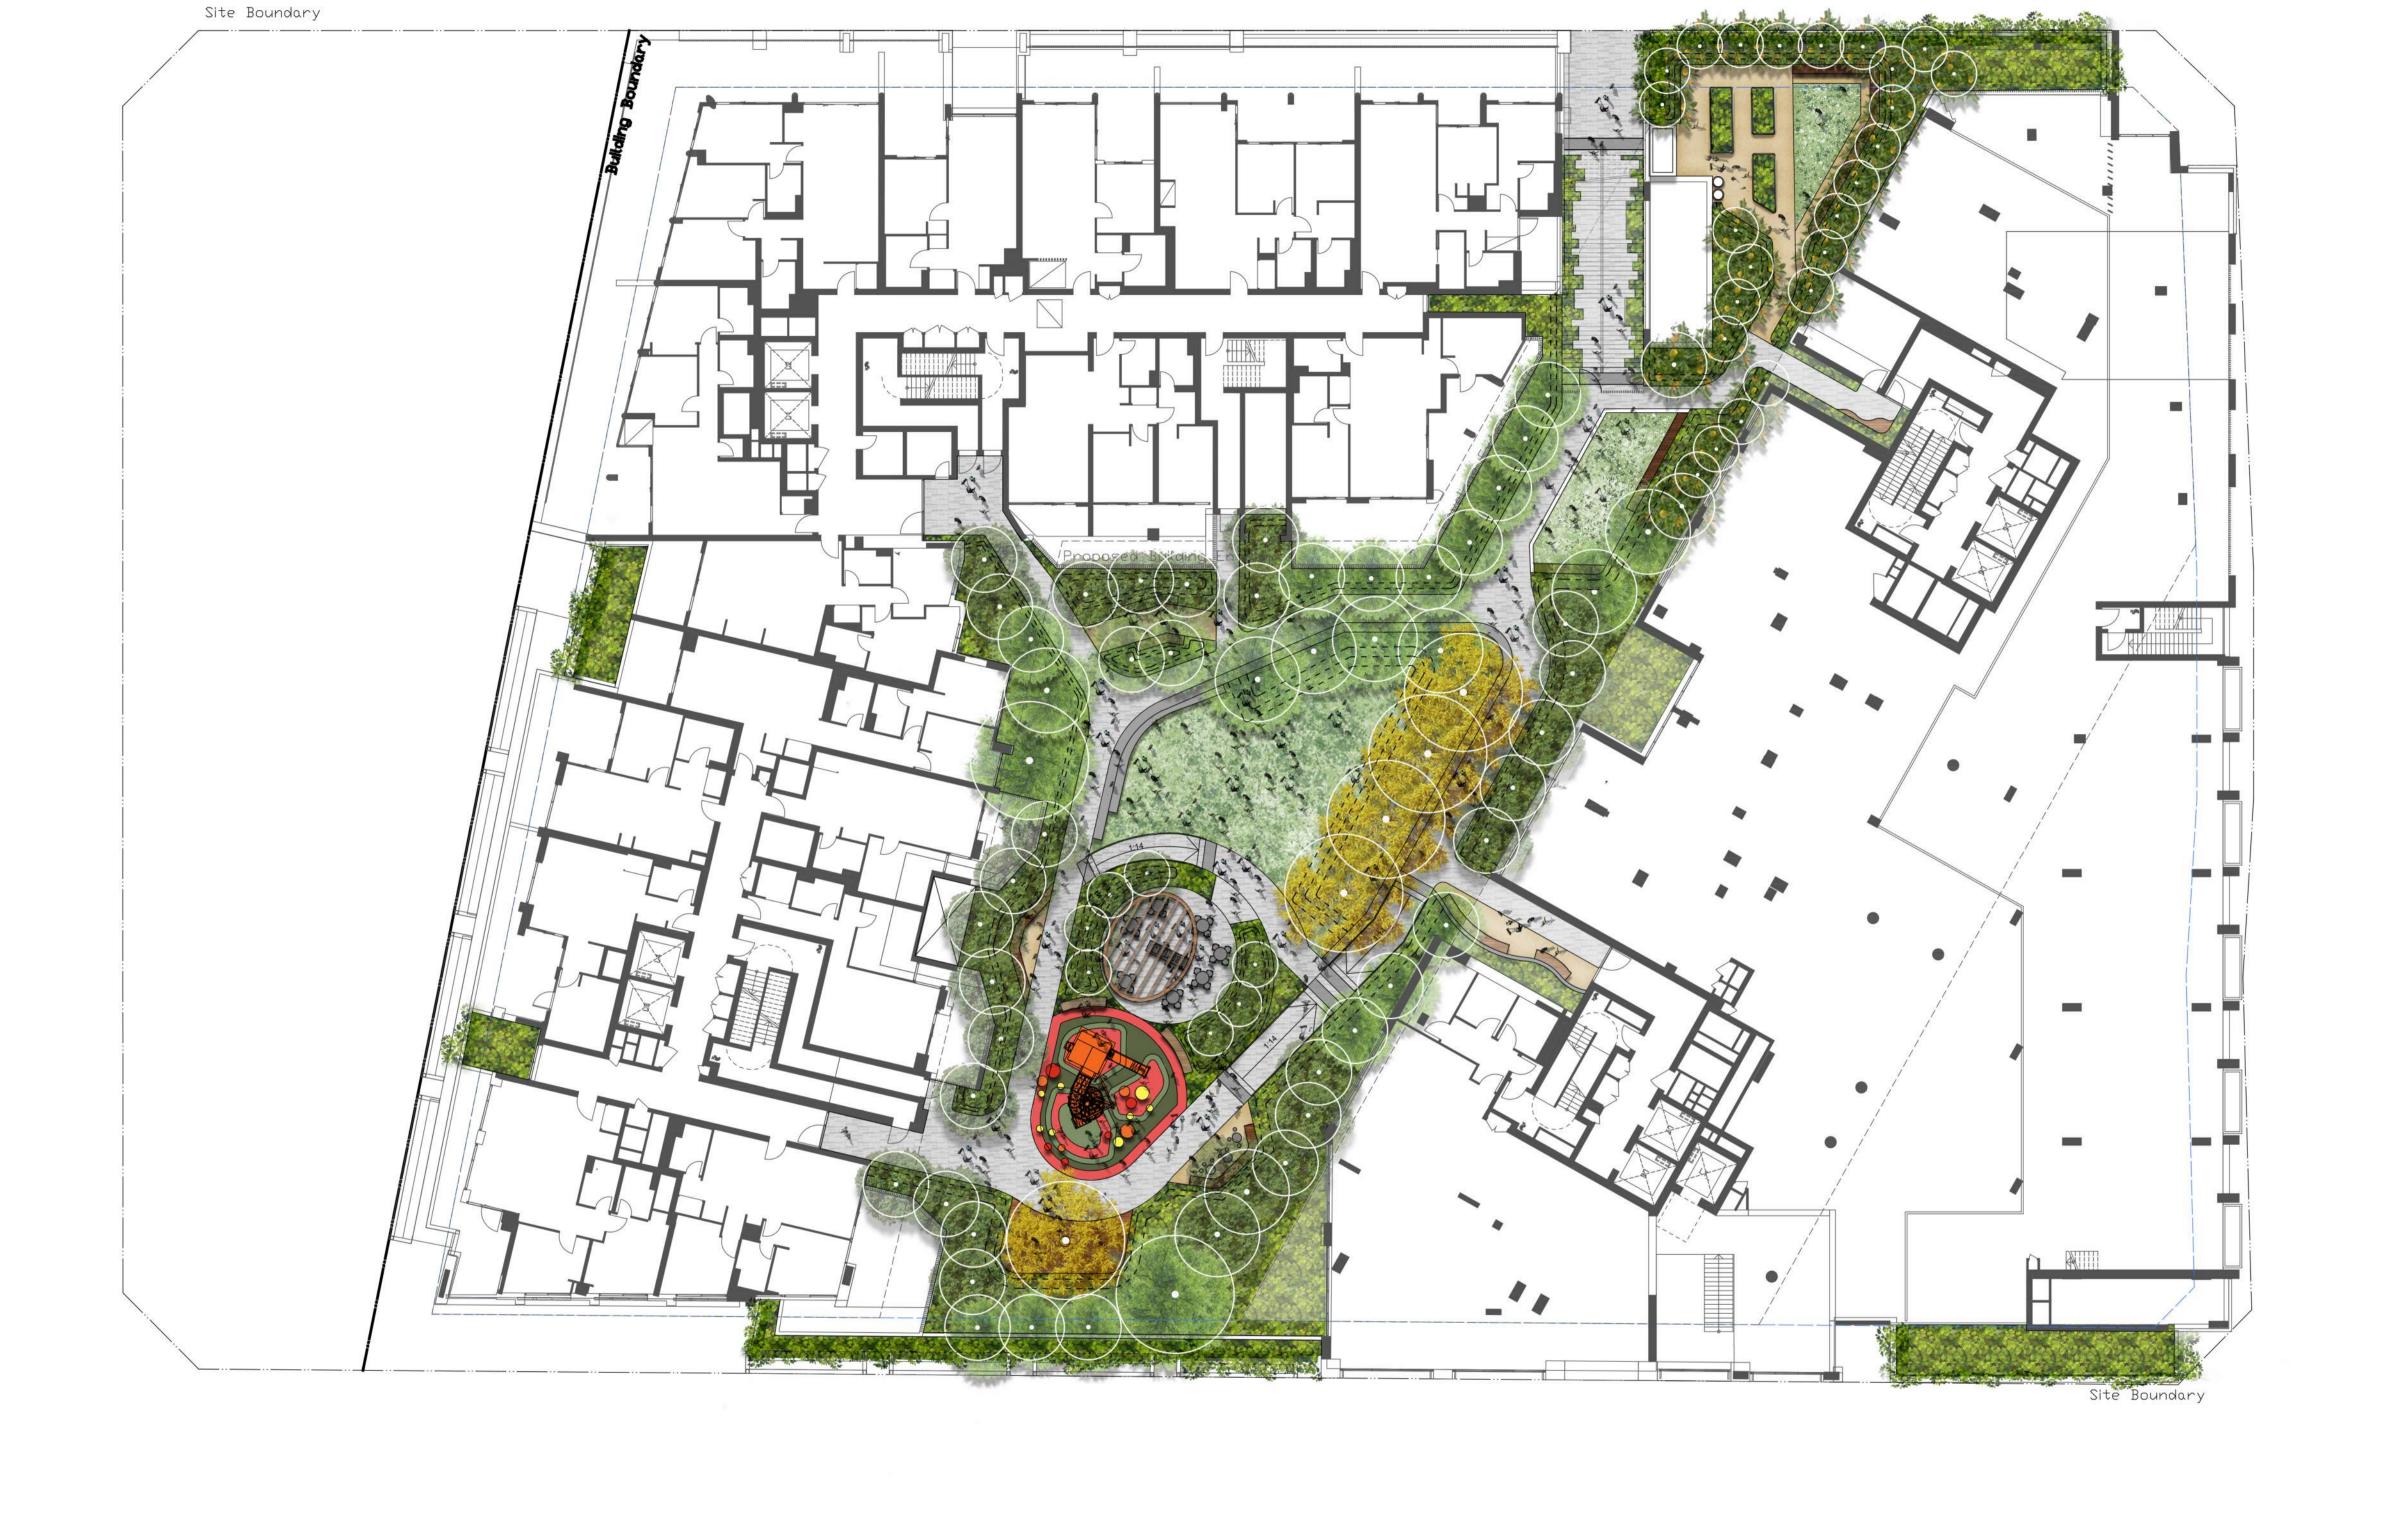

04.04.2022

DORAN DRIVE, CASTLE HILL LEVEL 2 ILLUSTRATIVE PLAN

Angel Place, Level 8, 123 Pitt Street | Sydney NSW 2000 Australia | +61 2 8233 9900 | URBIS Pty Ltd | ABN 50 105 256 228

| REV | DESCRIPTION                   | DWN | CHK | DATE     |
|-----|-------------------------------|-----|-----|----------|
| Α   | DRAFT DA PLAN                 | GA  | MK  | 30.09.20 |
| В   | DRAFT DA PLAN                 | GA  | CR  | 12.10.20 |
| С   | DEVELOPMENT APPLICATION       | GA  | CR  | 19.03.20 |
| D   | DESIGN REVIEW PANEL           | GA  | CR  | 20.04.2  |
| E   | DRAFT DEVELOPMENT APPLICATION | GA  | CR  | 27.05.2  |
|     | DEVELOPMENT APPLICATION       | GA  | MK  | 29.06.2  |

GA CR 20.04.2021
GA CR 19.03.2021
GA CR 19.03.2021
GA CR 19.03.2021
GA CR 19.03.2021
GA CR 12.10.2020
GA MK 30.09.2020
DWN CHK DATE

DISCLAIMER

Copyright by Urbis Pty Ltd. This drawing or parts thereof may not be reproduced for any purpose or used for another project without the consent of Urbis. The plan must not be used for ordering, supply or installation and no relevance should be placed on this plan for any financial dealing of the land. This plan is conceptual and is for discussion purposes only and subject to further detail study, Council approval, engineering input, and survey. Cadastral boundaries, areas and dimensions are approximate only. Written figured dimensions shall take preference to scaled dimensions.