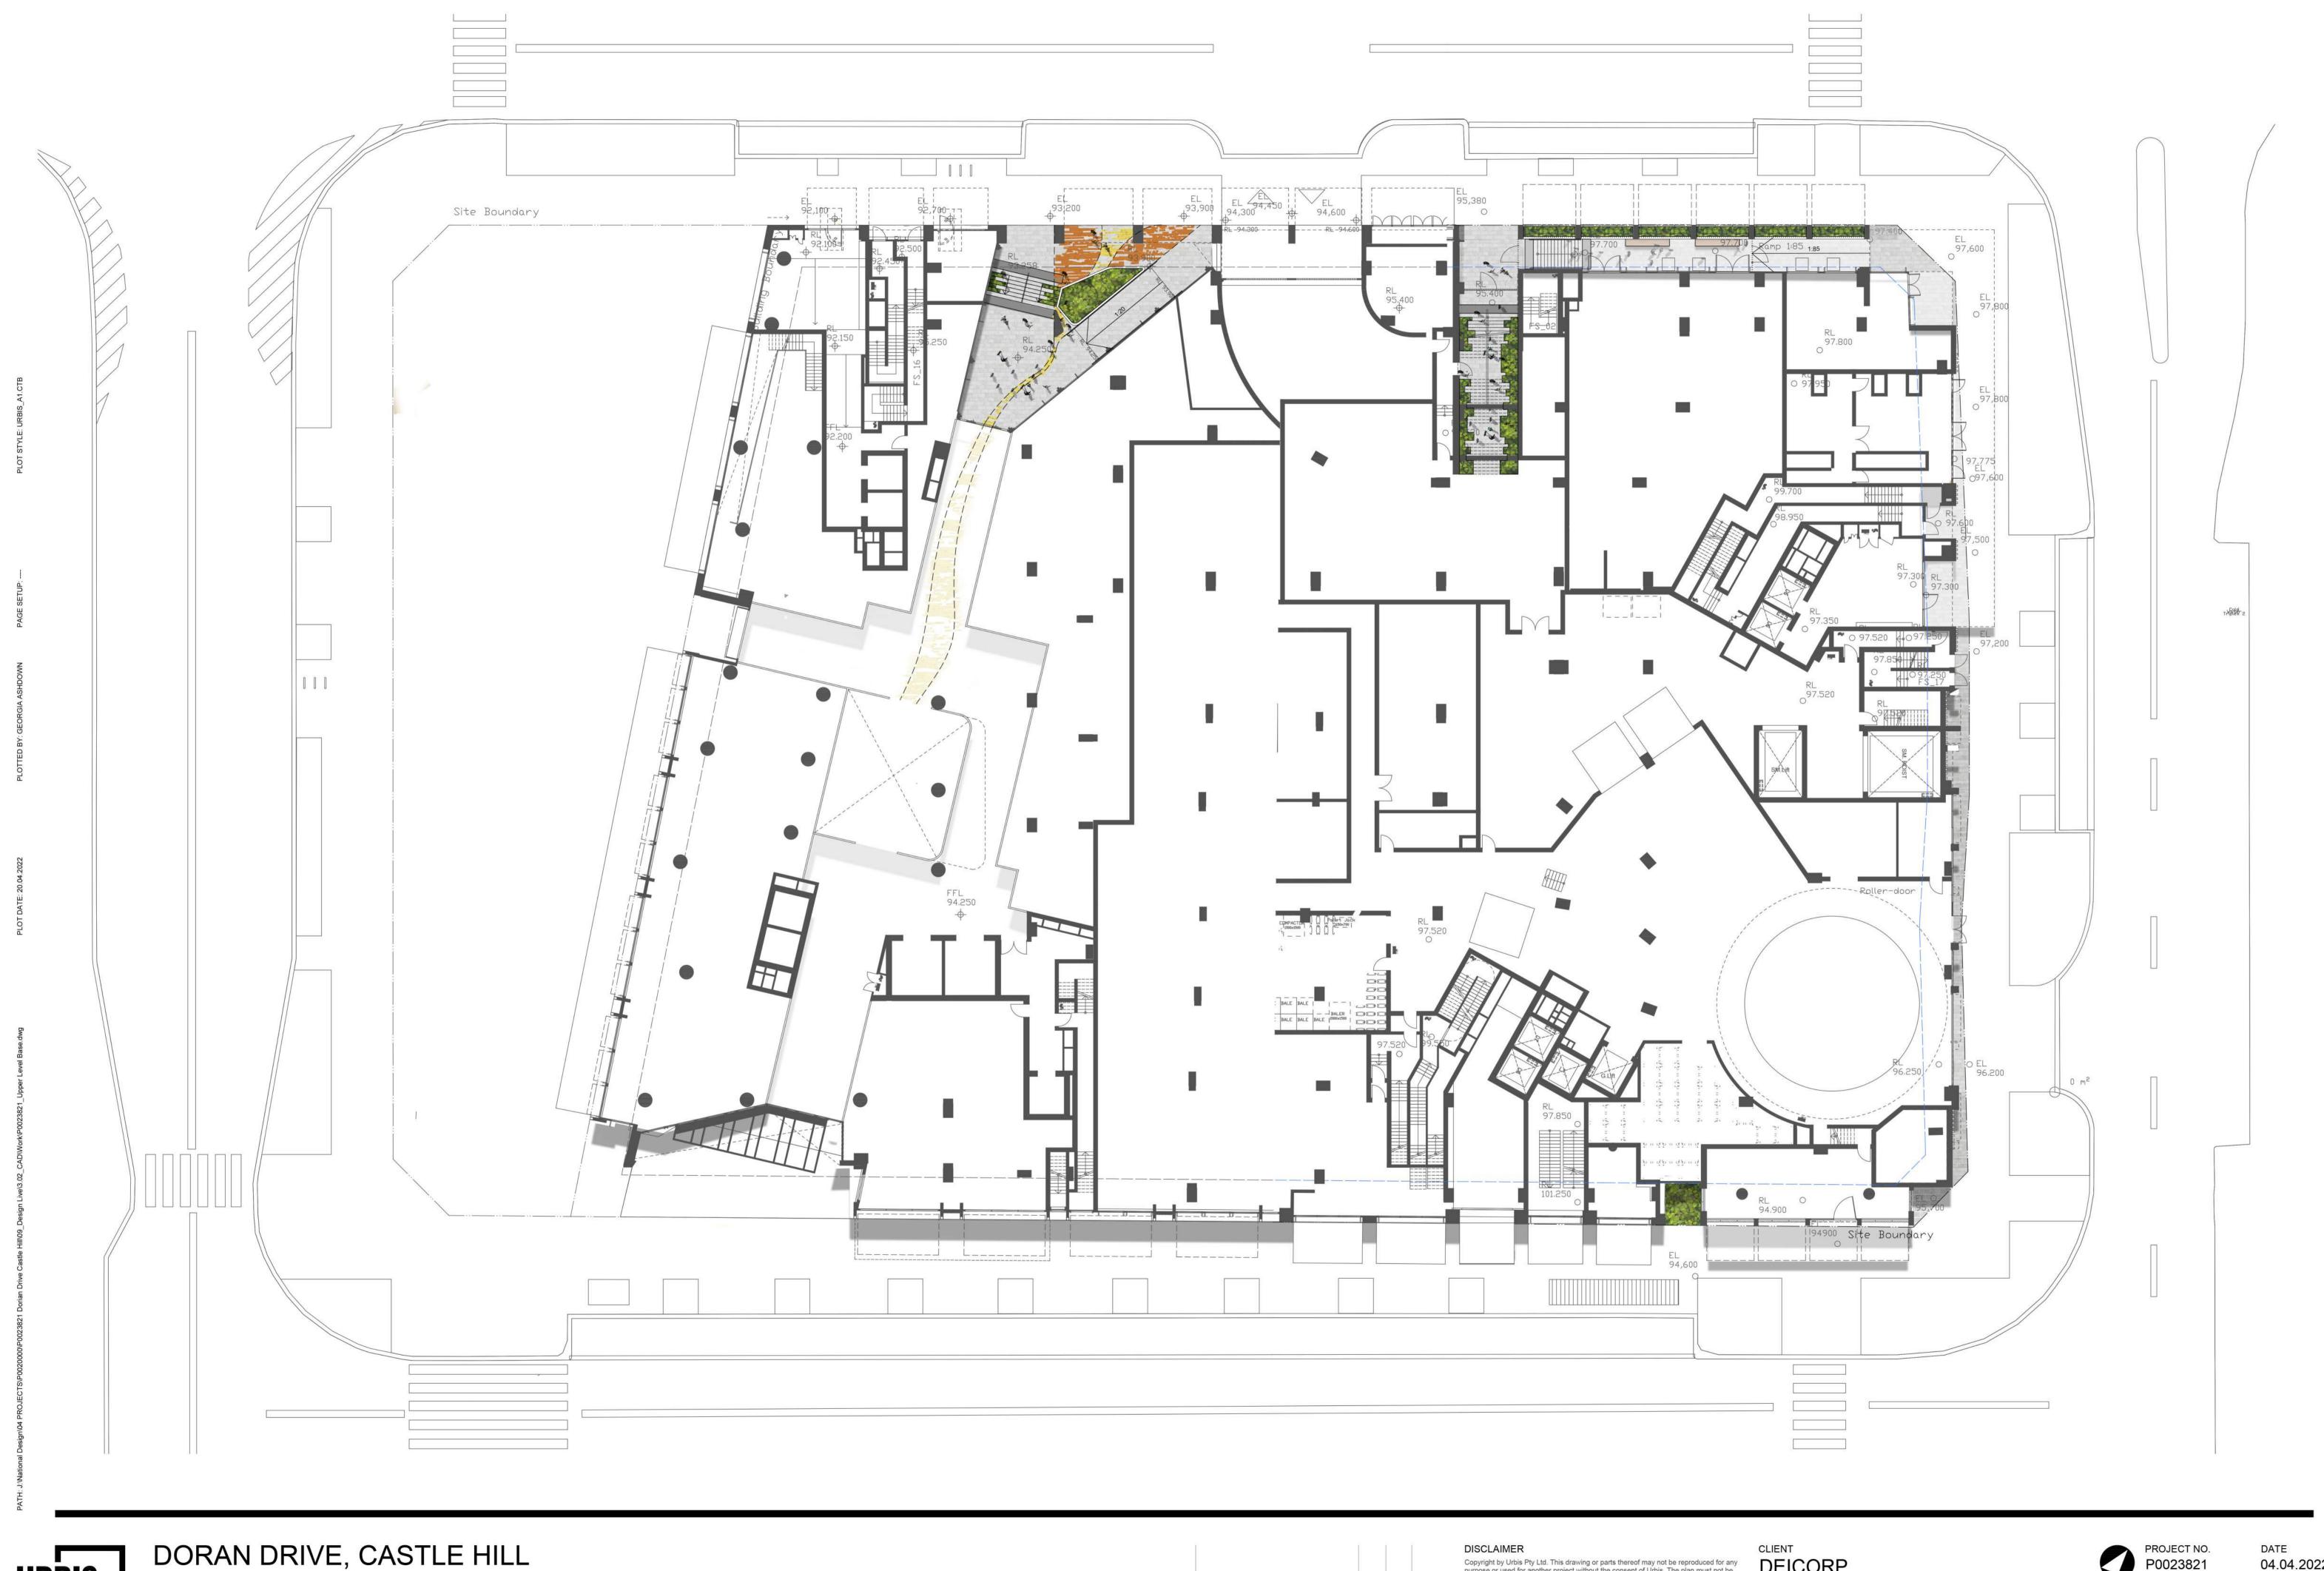

04.04.2022

DORAN DRIVE, CASTLE HILL UPPER LEVEL ILLUSTRATIVE PLAN

Angel Place, Level 8, 123 Pitt Street | Sydney NSW 2000 Australia | +61 2 8233 9900 | URBIS Pty Ltd | ABN 50 105 256 228

A DEVELOPMENT APPLICATION REV DESCRIPTION

Copyright by Urbis Pty Ltd. This drawing or parts thereof may not be reproduced for any purpose or used for another project without the consent of Urbis. The plan must not be used for ordering, supply or installation and no relevance should be placed on this plan for any financial dealing of the land. This plan is conceptual and is for discussion purposes only and subject to further detail study, Council approval, engineering input, and survey. Cadastral boundaries, areas and dimensions are approximate only. Written figured dimensions shall take preference to scaled dimensions.