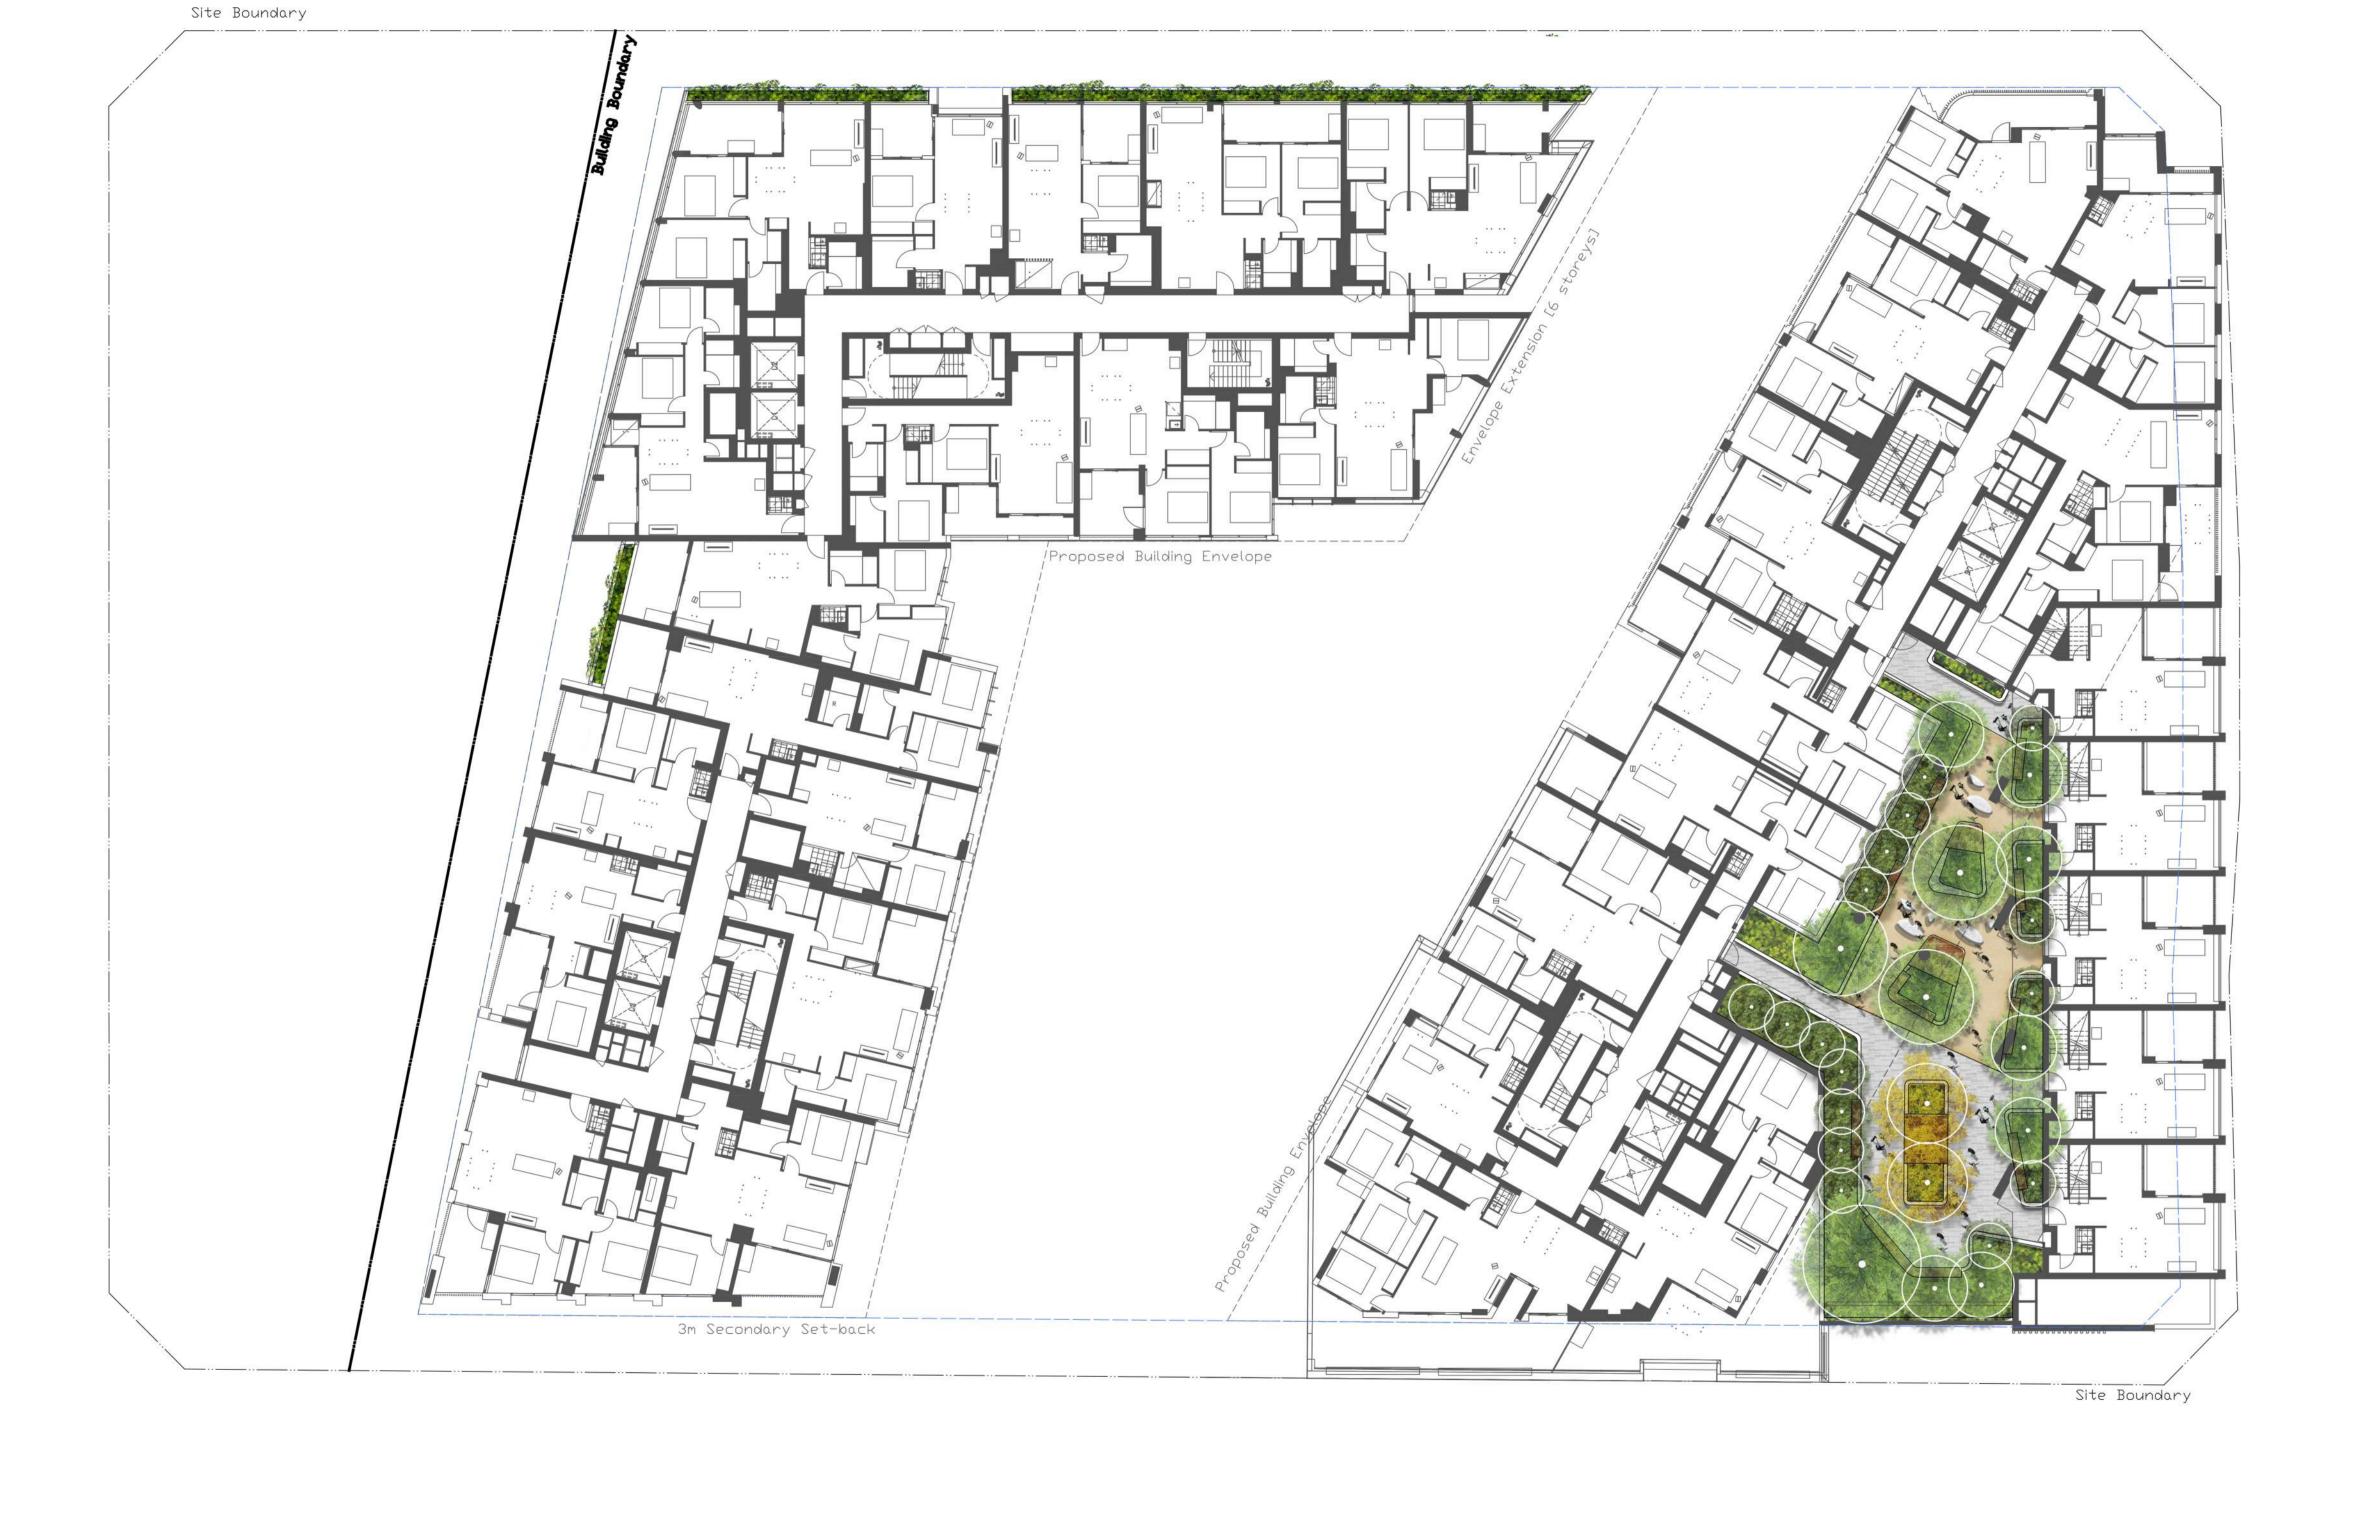

DORAN DRIVE, CASTLE HILL LEVEL 5 ILLUSTRATIVE PLAN

3m Secondary Set-back

A DEVELOPMENT APPLICATION REV DESCRIPTION

Proposed Building Envelope

Copyright by Urbis Pty Ltd. This drawing or parts thereof may not be reproduced for any purpose or used for another project without the consent of Urbis. The plan must not be used for ordering, supply or installation and no relevance should be placed on this plan for any financial dealing of the land. This plan is conceptual and is for discussion purposes only and subject to further detail study, Council approval, engineering input, and survey. Cadastral boundaries, areas and dimensions are approximate only. Written figured dimensions shall take preference to scaled dimensions.

Site Boundary

04.04.2022

Site Boundary

DEVELOPMENT APPLICATION DEVELOPMENT APPLICATION DORAN DRIVE, CASTLE HILL LEVEL 06 ILLUSTRATIVE PLAN DRAFT DEVELOPMENT APPLICATION GA CR 27.05.2021
DESIGN REVIEW PANEL GA CR 20.04.2021 C DEVELOPMENT APPLICATION B DRAFT DA PLAN