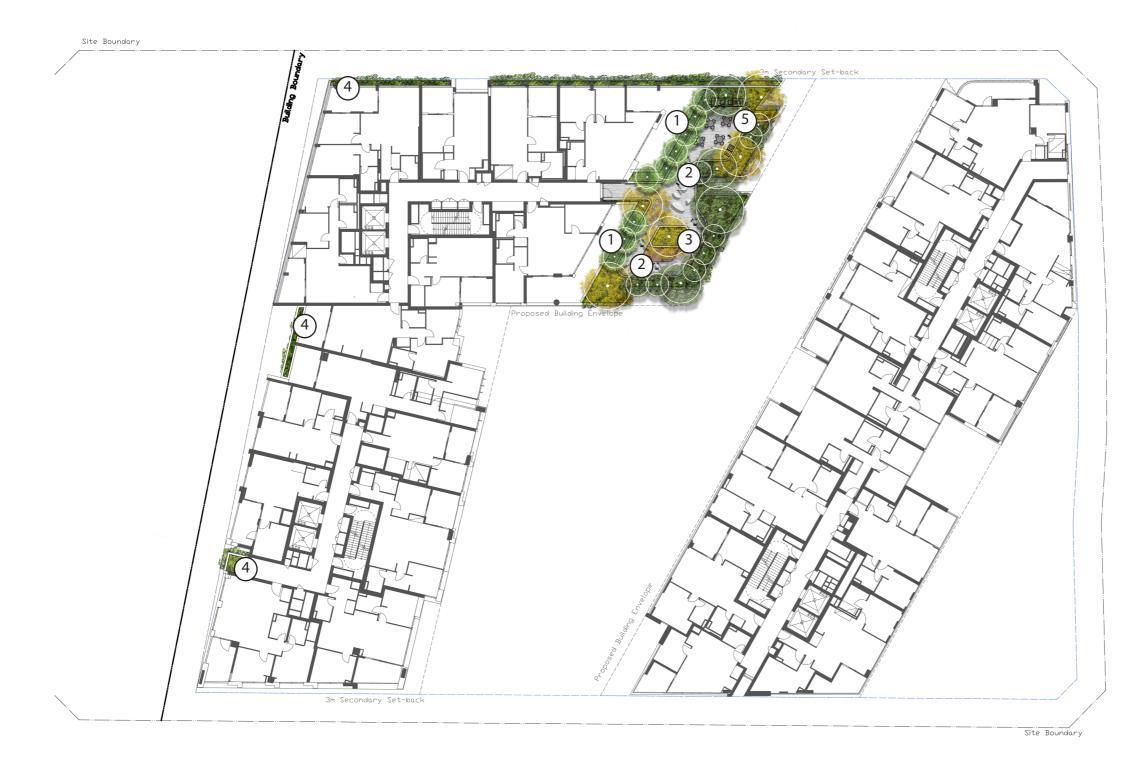

## 3.11 LEVEL 6 PLAN

#### LEGEND:

| 1 | Raised planter edges to POS<br>providing a lush sanctuary<br>setting and planted buffer with<br>SS tensioned steel wires to<br>grow vines and create an<br>intimate setting |
|---|-----------------------------------------------------------------------------------------------------------------------------------------------------------------------------|
| 2 | Series of communal seating spaces with integrated seating and retreat areas                                                                                                 |
| 3 | Raised timber pods and breakout space                                                                                                                                       |
| 4 | Cascading planters to building edges                                                                                                                                        |
| 5 | BBQ and outdoor dining podium seating space                                                                                                                                 |

5 10

0