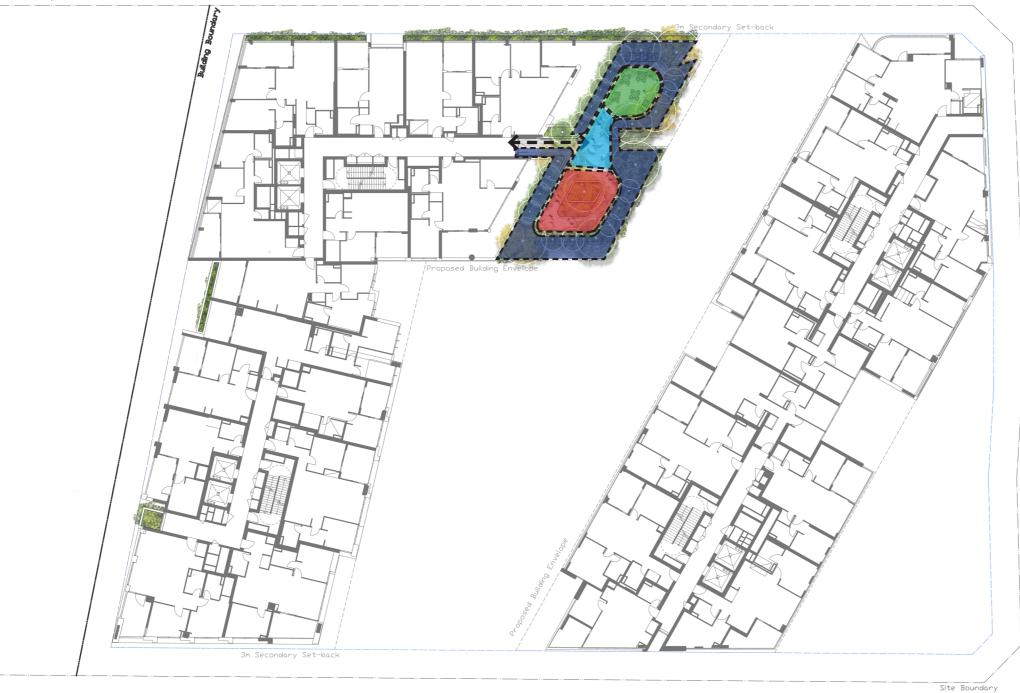

## 3.12 LEVEL 6 PROGRAM

Site Boundary

#### LEGEND

LUSH COURTYARD PLANTED EDGE
WITH NATIVE PLANTING AND
CASCADING PLANTING
PAVED COURTYARD WITH CENTRAL
PLANTER AND RELAXATION SEATING

PAVED BBQ AND DINING SEATING
SPACE

ROOFTOP ARRIVAL WITH FLEXIBLE / MOVEABLE FURNITURE

PODIUM ROOFTOP ENTRANCE FROM BUILDING