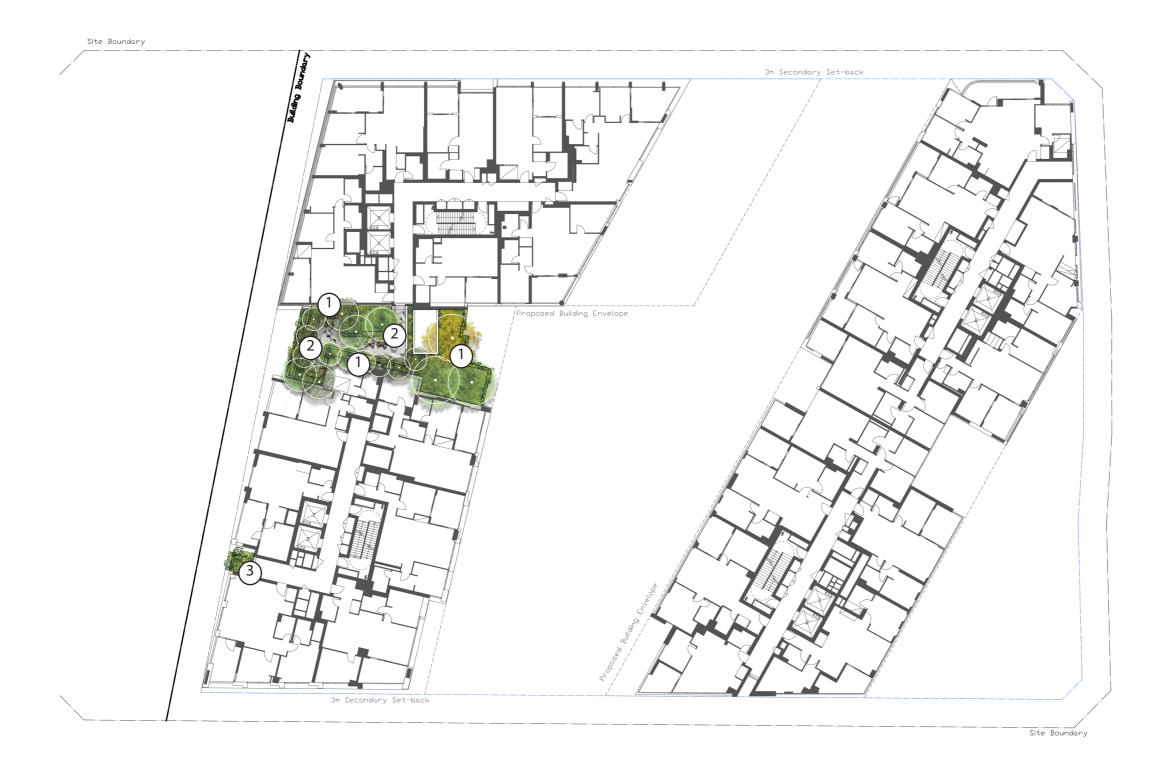

### 3.13 LEVEL 8 PLAN

#### LEGEND:

| 1 | Raised planter edges to POS<br>providing a lush sanctuary<br>setting and planted buffer with<br>SS tensioned steel wires to grow<br>vines and create an<br>intimate setting |
|---|-----------------------------------------------------------------------------------------------------------------------------------------------------------------------------|
| 2 | Series of communal seating spaces with integrated seating and retreat areas                                                                                                 |
| 3 | Cascading planters to building edges                                                                                                                                        |