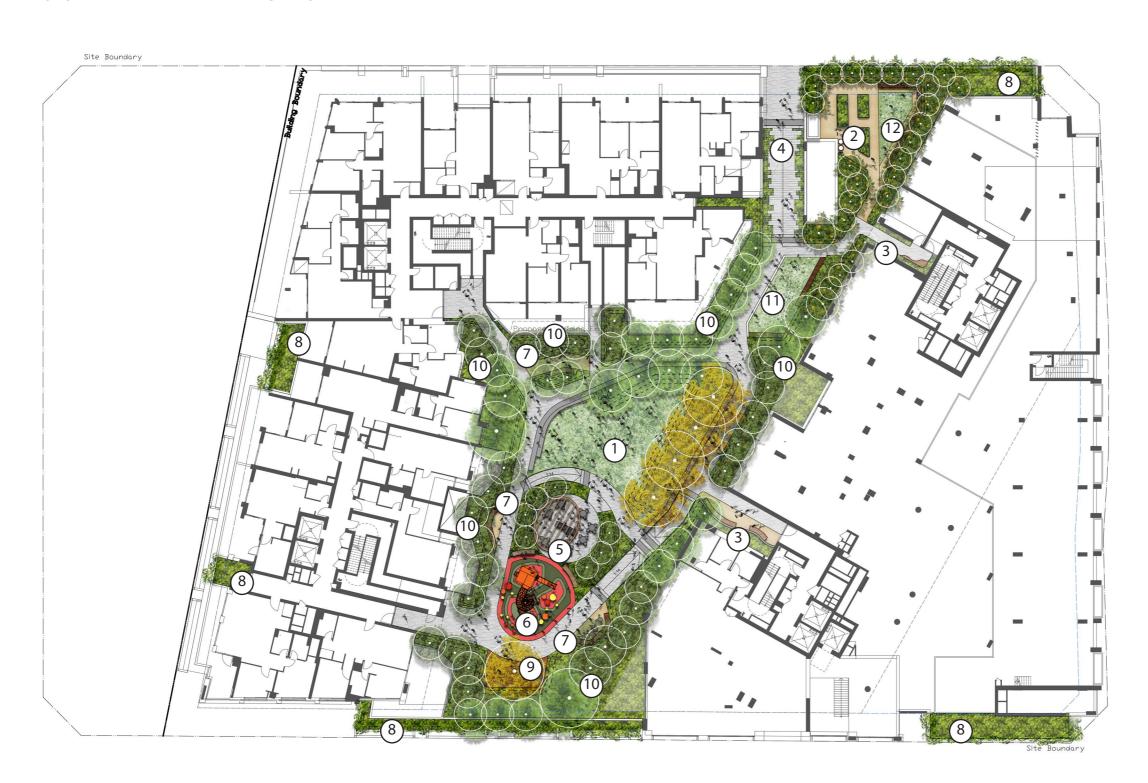

# 3.5 LEVEL 2 PODIUM PLAN

### LEGEND:

- Raised central lawn space
  with Amphitheatre seating and
  feature shade trees, centrally
  located for informal gatherings
- Community gardens position to get maximum solar aspect and views over the show ground precinct
- Sculptural seating nooks to building entrance
- Green Stairs with integrated amphitheatre edges
- BBQ pavilion positioned to face both play and lawn
- 6 Informal play space with seating for passive surveillance
- (7) Intimate seating spaces
- 8 Cascading planters to building edges
- Relaxation timber deck under jacaranda tree
- Native planter buffers to building edge and private terraces
- (11) Key podium meeting point
- Relaxation / yoga lawn receiving north facing sun