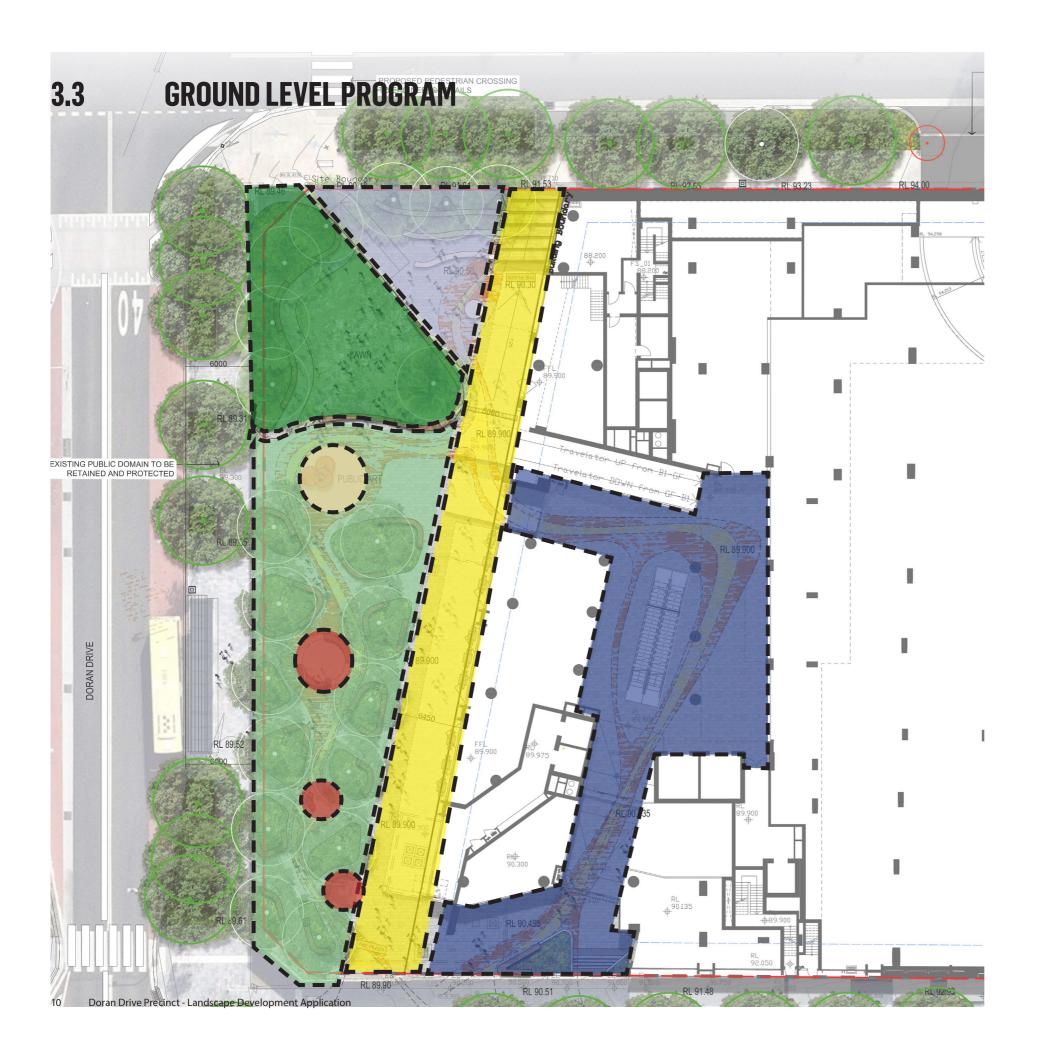

## Entry threshold - with 1:30 gradient ramp to retail edges Amphitheatre seating walls for **GROUND LEVEL PLAN - DORAN PLAZA WITH MARKET OVERLAY** 3.2 events and gatherings Reflection spaces with Sandstone log seating walls and paving inserts. Extended plaza, event and break out space Stairs leading to De Clambe Drive with integrated amphitheatre edges Central Lawn space for informal gatherings and play Central Public Art Sculpture and central meeting space EXISTING PUBLIC DOMAIN TO E RETAINED AND PROTECTE Native tree grove - providing shade and native WSUD planters with seating benches Paving pattern responding to the geology and topography of Cattai Creek - 3 rivers joining Minimum 5m Hard-stand breakout space adjacent to retail - with awnings for shade Ceremonial Plinth / Smoking Pit Nature planting, framing the edge of site and lawn, with seating Meaningful nature, seating and DRIVEWAY AND KERB TO ENGIN DETAILS AND COUNCIL GUIDE paving feature to entrance Entry forecourts Yarning circle with seating Small meeting circles within nature tree groves Market Stall Overlay EXISTING PUBLIC DOMAIN TO BE RETAINED AND PROTECTED MANDALA PARADE