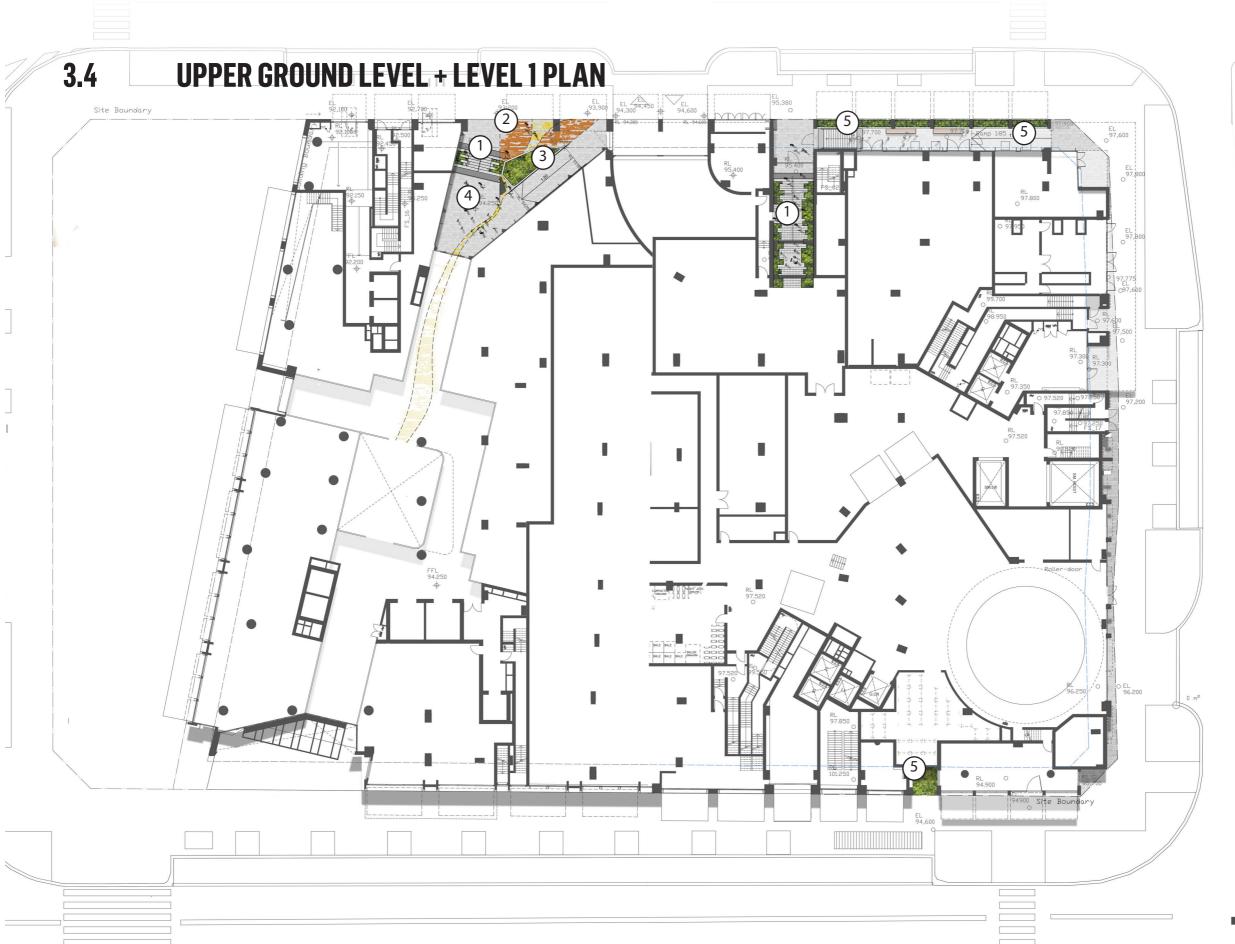

#### **LEGEND**

6M PLUS THOROUGHFARE WITH A STRIP OF DINING TO THE BUILDING EDGE

### LEGEND:

- 1) Green Stairs
- Paving pattern responding to the geology and topography of Cattai Creek - 3 rivers joining
- Meaningful nature, seating and paving feature to entrance
- 4 Entry forecourts
- (5) Planters to boundary edge