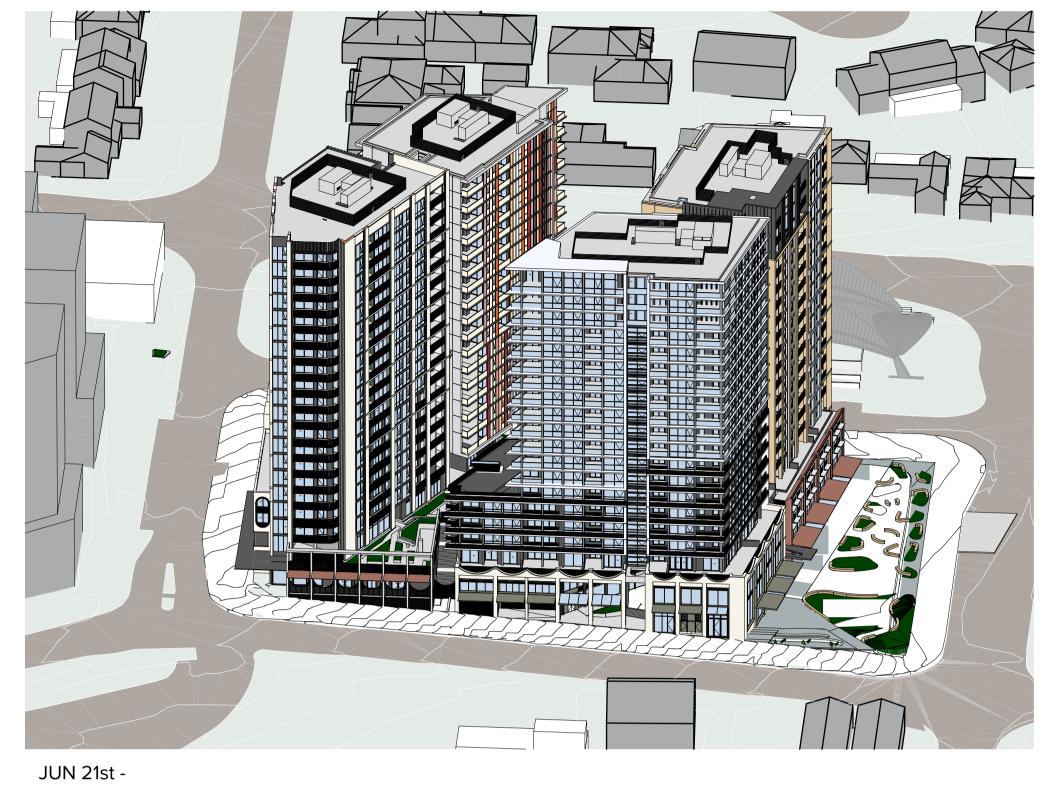

Doran Drive

Doran Drive, Castle Hill Castle Hill NSW 2154 Australia

Drawing Title

Scale Project No.

1:650 @A1, 50%@A3 19068
Status DA Submission DA-720-305