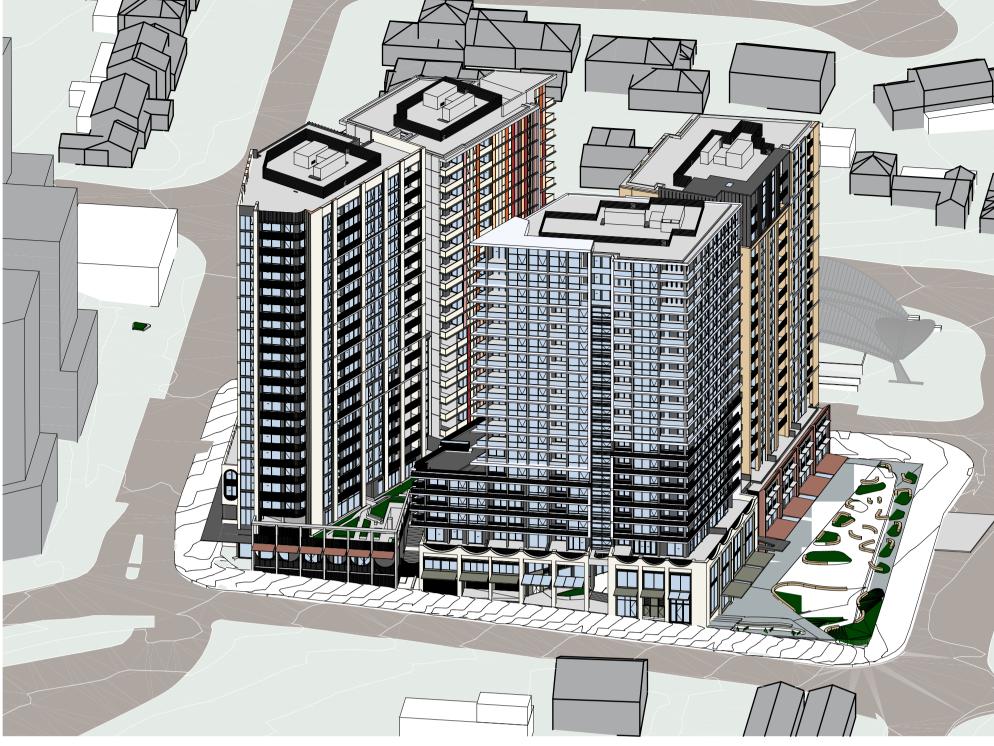

Doran Drive

Doran Drive, Castle Hill Castle Hill NSW 2154 Australia

Drawing Title

Scale Project No.

1:650 @A1, 50%@A3 19068
Status DA Submission DA-720-305