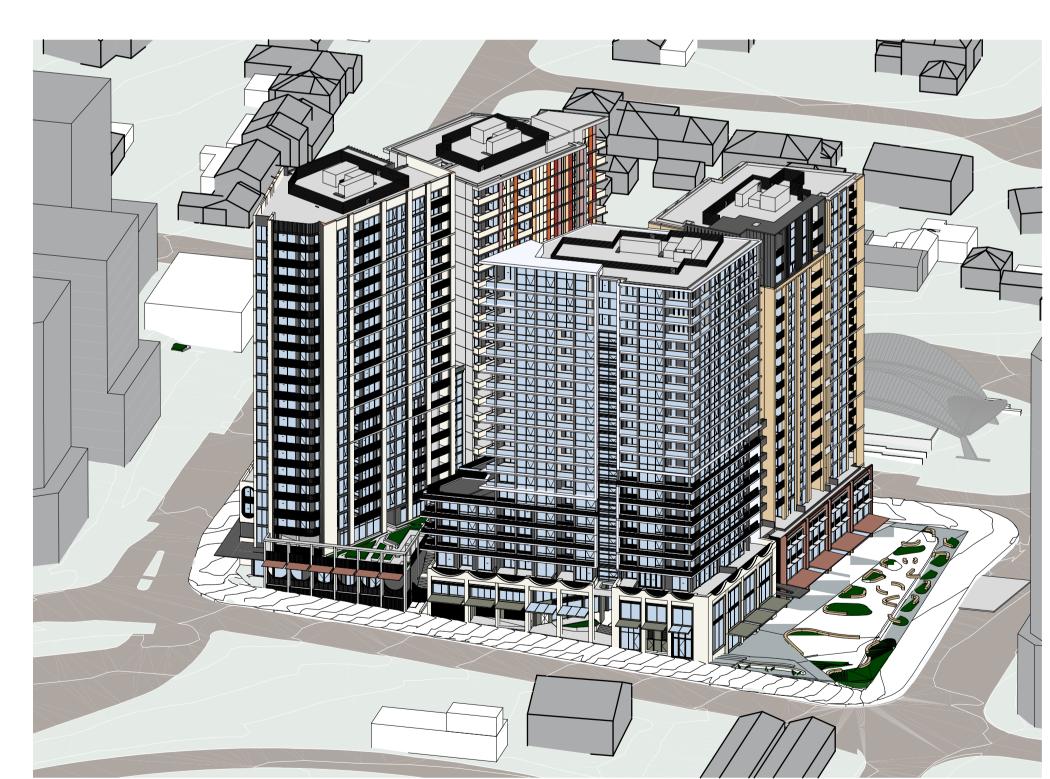

CLIENT Deicorp

 Rev
 Date
 Approved by
 Revision Notes

 01
 01.04.22
 JMC
 Draft Amended DA

 02
 08.04.22
 JMC
 For Draft DA

 03
 14.04.22
 JMC
 For Draft DA

 04
 21.04.22
 JMC
 For DA Submission

Project Title

Doran Drive

Doran Drive, Castle Hill Castle Hill NSW 2154 Australia

Drawing Title

Scale Project No.

1:650 @A1, 50%@A3 19068
Status DA Submission DA-720-305