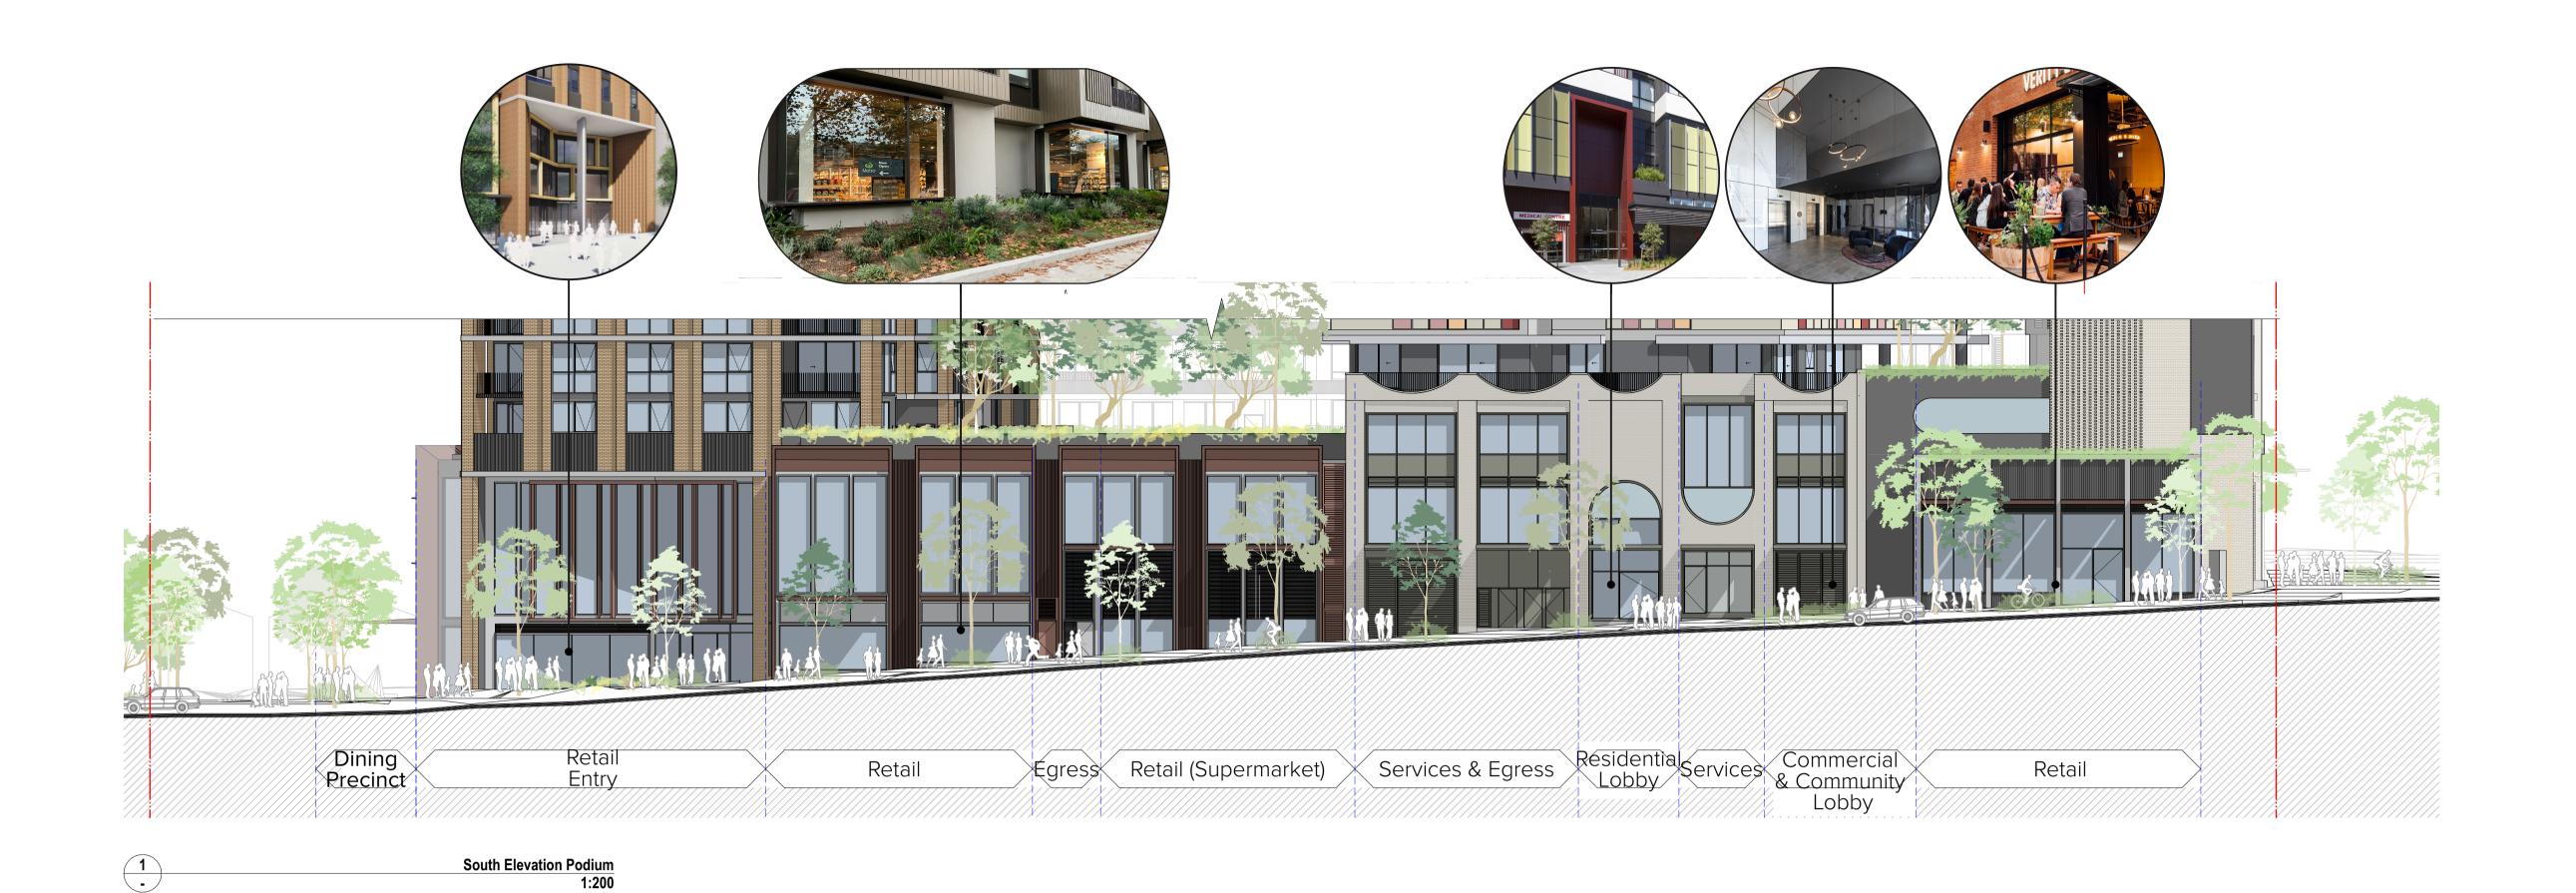

**Doran Drive** Doran Drive, Castle Hill Castle Hill NSW 2154 Australia

**CONTEXT ELEVATION** 

**East Elevation Context** 

1:500 @A1, 50%@A3 Dwg No. DA-200-401 **DA Submission** 

.

**82**%

**42**%

**35**%

Glazed at interface with street

Residential Lobby Entries

of facade allows outdoor dinning Area

Commercial/Community Lobby Entry

of streetscape consisting of retail tenancies & active uses

**2**Corner activated with retail

Residential Lobby Entries

Loading Dock Entry

East Elevation Podium 1:200

Deicorp

NOTES

THIS DRAWING IS COPYRIGHT © OF TURNER. NO REPRODUCTION WITHOUT PERMISSION. UNLESS NOTED OTHERWISE THIS DRAWING IS NOT FOR CONSTRUCTION. ALL DIMENSIONS AND LEVELS ARE TO BE CHECKED ON SITE PRIOR TO THE COMMENCEMENT OF WORK. INFORM TURNER OF ANY DISCREPANCIES FOR CLARIFICATION BEFORE PROCEDING WITH WORK. DRAWINGS ARE NOT TO BE SCALED. USE ONLY FIGURED DIMENSIONS. REFER TO CONSULTANT DOCUMENTATION FOR FURTHER INFORMATION. DWG, IFC AND BIMX FILES ARE UNCONTROLLED DOCUMENTS AND ARE ISSUED FOR INFORMATION ONLY.

Project Title

Doran Drive

Doran Drive, Castle Hill Castle Hill NSW 2154 Australia

Street Level Activation - North & East Elevations

STREET ACTIVATION ELEVATION

**81**%

of streetscape consisting of retail tenancies & active uses

**57**%

Glazed at interface with street

**37**%

of facade allows outdoor dinning Area

1

Residential Lobby Entries

2

Commercial/Community Lobby Entry