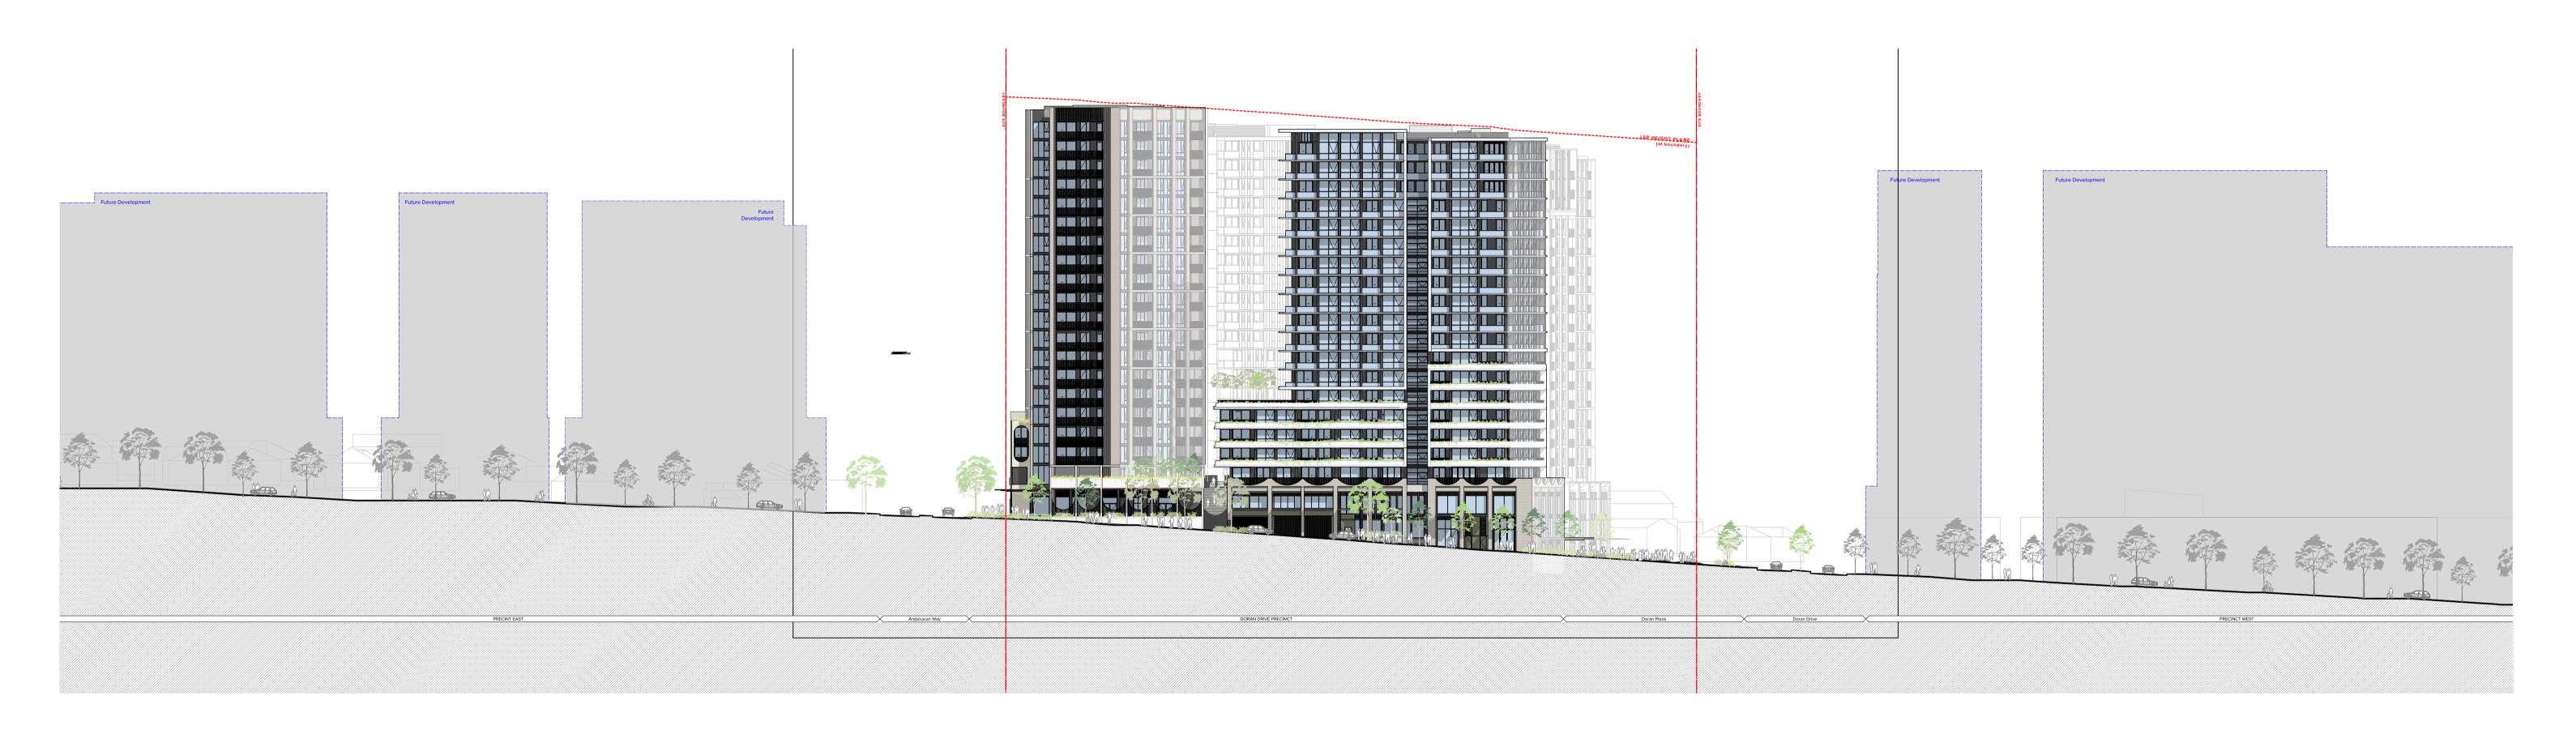

 06
 14.04.22
 JMC
 For Draft DA

 07
 21.04.22
 JMC
 For DA Submission

Doran Drive
Doran Drive, Castle Hill Castle Hill NSW 2154 Australia

Drawing Title

CONTEXT ELEVATION

**North Elevation Context** 

 Scale
 Project No.
 Drawn by

 1:500 @A1, 50%@A3
 19068
 JL

 Status
 DA-200-101
 Rev

 DA Submission
 DA-200-101
 07

NOTES

THIS DRAWING IS COPYRIGHT® OF TURNER. NO REPRODUCTION WITHOUT PERMISSION, UNLESS NOTED OTHERWISE THIS DRAWING IS NOT FOR CONSTRUCTION. ALL DIMENSIONS AND LEVELS ARE TO BE CHECKED ON SITE PRIOR TO THE COMMENCEMENT OF WORK. INFORM TURNER OF ANY DISCREPANCIES FOR CLARIFICATION BEFORE PROCEEDING WITH WORK, DRAWINGS ARE NOT TO BE SCALED. USE ONLY FIGURED DIMENSIONS, REFER TO CONSULTANT DOCUMENTATION FOR FURTHER INFORMATION.DWG, IFC AND BIMX FILES ARE UNCONTROLLED DOCUMENTS AND ARE ISSUED FOR INFORMATION ONLY.