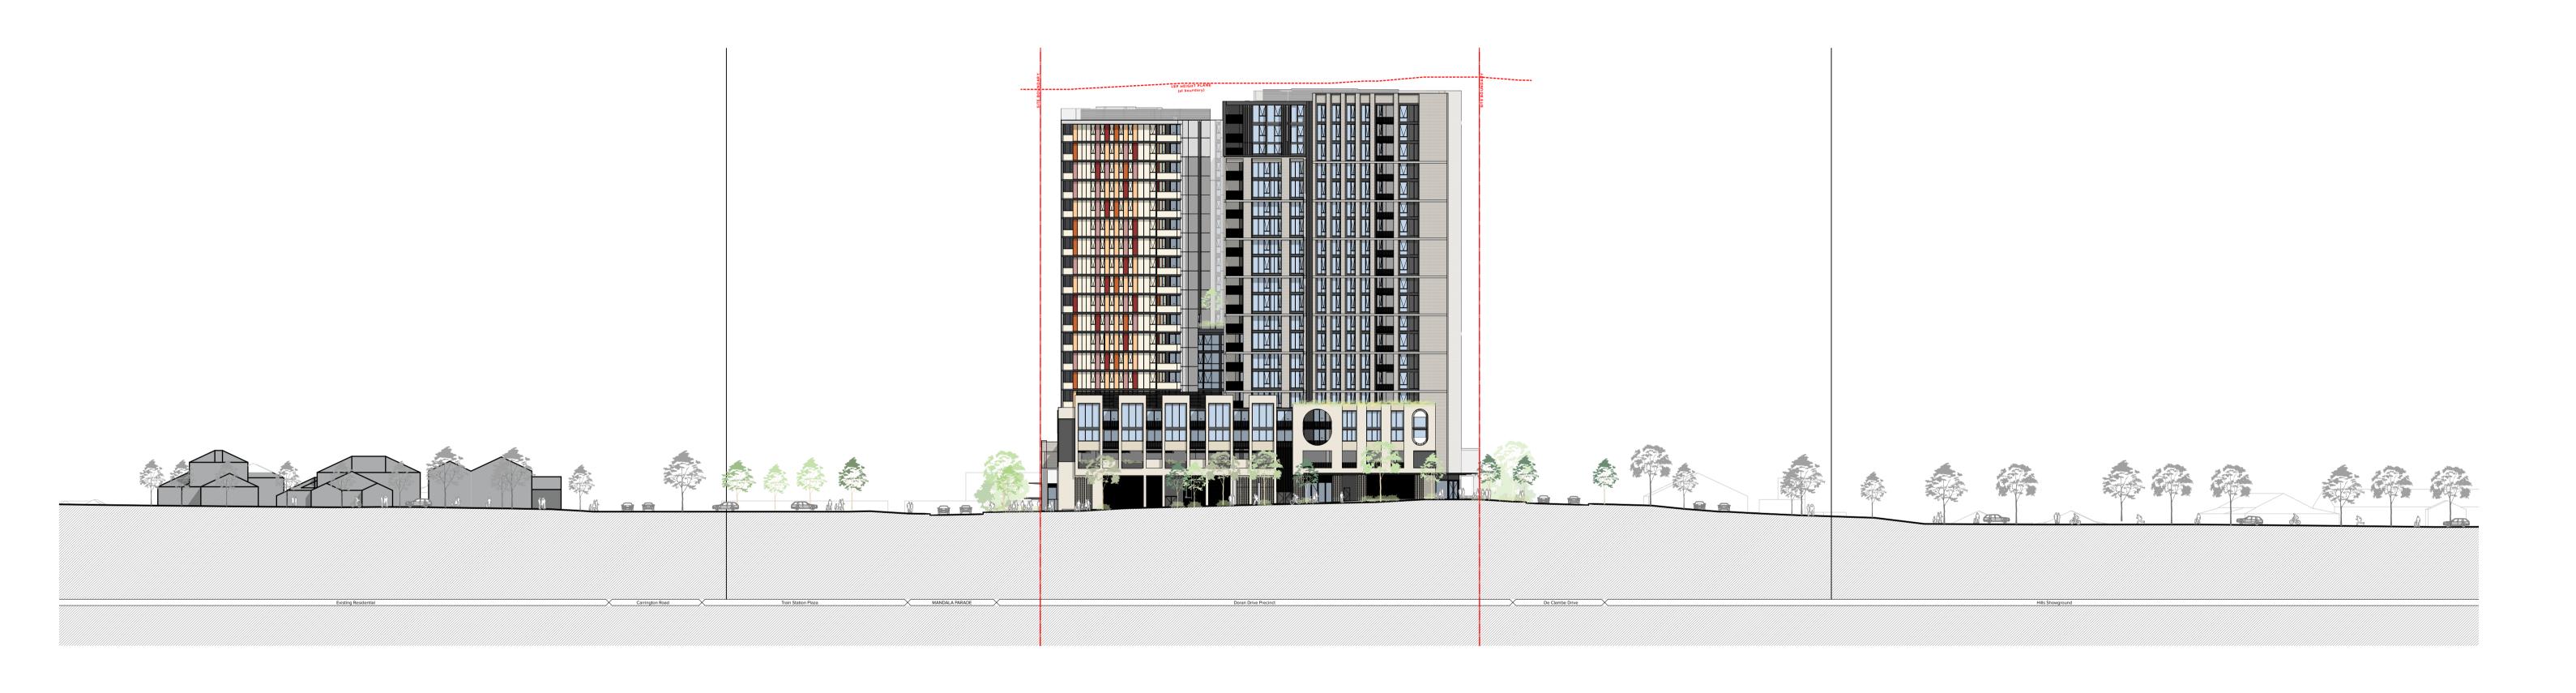

**Doran Drive** Doran Drive, Castle Hill Castle Hill NSW 2154 Australia Drawing Title

**CONTEXT ELEVATION** 

**West Elevation Context** 

1:500 @A1, 50%@A3 DA-200-201

NOTES

THIS DRAWING IS COPYRIGHT © OF TURNER. NO REPRODUCTION WITHOUT PERMISSION, UNLESS NOTED OTHERWISE THIS DRAWING IS NOT FOR CONSTRUCTION. ALL DIMENSIONS AND LEVELS ARE TO BE CHECKED ON SITE PRIOR TO THE COMMENCEMENT OF WORK. INFORM TURNER OF ANY DISCREPANCIES FOR CLARIFICATION BEFORE PROCEEDING WITH WORK. DRAWINGS ARE NOT TO BE SCALED. USE ONLY FIGURED DIMENSIONS. REFER TO CONSULTANT DOCUMENTATION FOR FURTHER INFORMATION DWG, IFC AND BIMX FILES ARE UNCONTROLLED DOCUMENTS AND ARE ISSUED FOR INFORMATION ONLY.