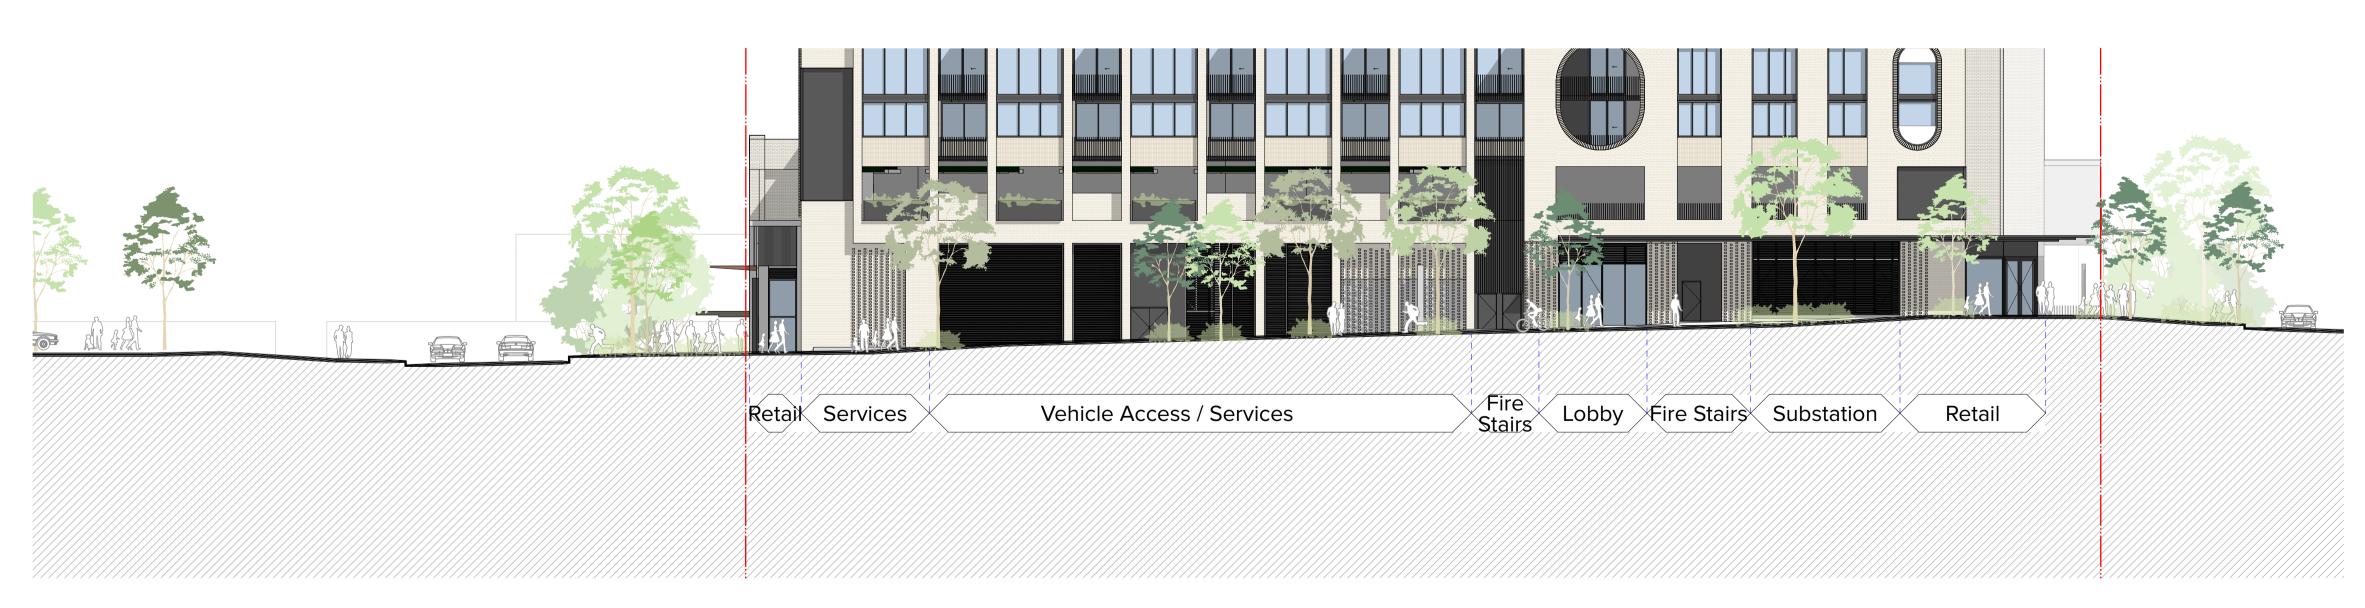

Residential Lobby Entries

Loading Dock Entry

East Elevation Podium 1:200

Deicorp

NOTES

THIS DRAWING IS COPYRIGHT © OF TURNER. NO REPRODUCTION WITHOUT PERMISSION. UNLESS NOTED OTHERWISE THIS DRAWING IS NOT FOR CONSTRUCTION. ALL DIMENSIONS AND LEVELS ARE TO BE CHECKED ON SITE PRIOR TO THE COMMENCEMENT OF WORK. INFORM TURNER OF ANY DISCREPANCIES FOR CLARIFICATION BEFORE PROCEDING WITH WORK. DRAWINGS ARE NOT TO BE SCALED. USE ONLY FIGURED DIMENSIONS. REFER TO CONSULTANT DOCUMENTATION FOR FURTHER INFORMATION. DWG, IFC AND BIMX FILES ARE UNCONTROLLED DOCUMENTS AND ARE ISSUED FOR INFORMATION ONLY.

Project Title

Doran Drive

Doran Drive, Castle Hill Castle Hill NSW 2154 Australia

Street Level Activation - North & East Elevations

STREET ACTIVATION ELEVATION

**81**%

of streetscape consisting of retail tenancies & active uses