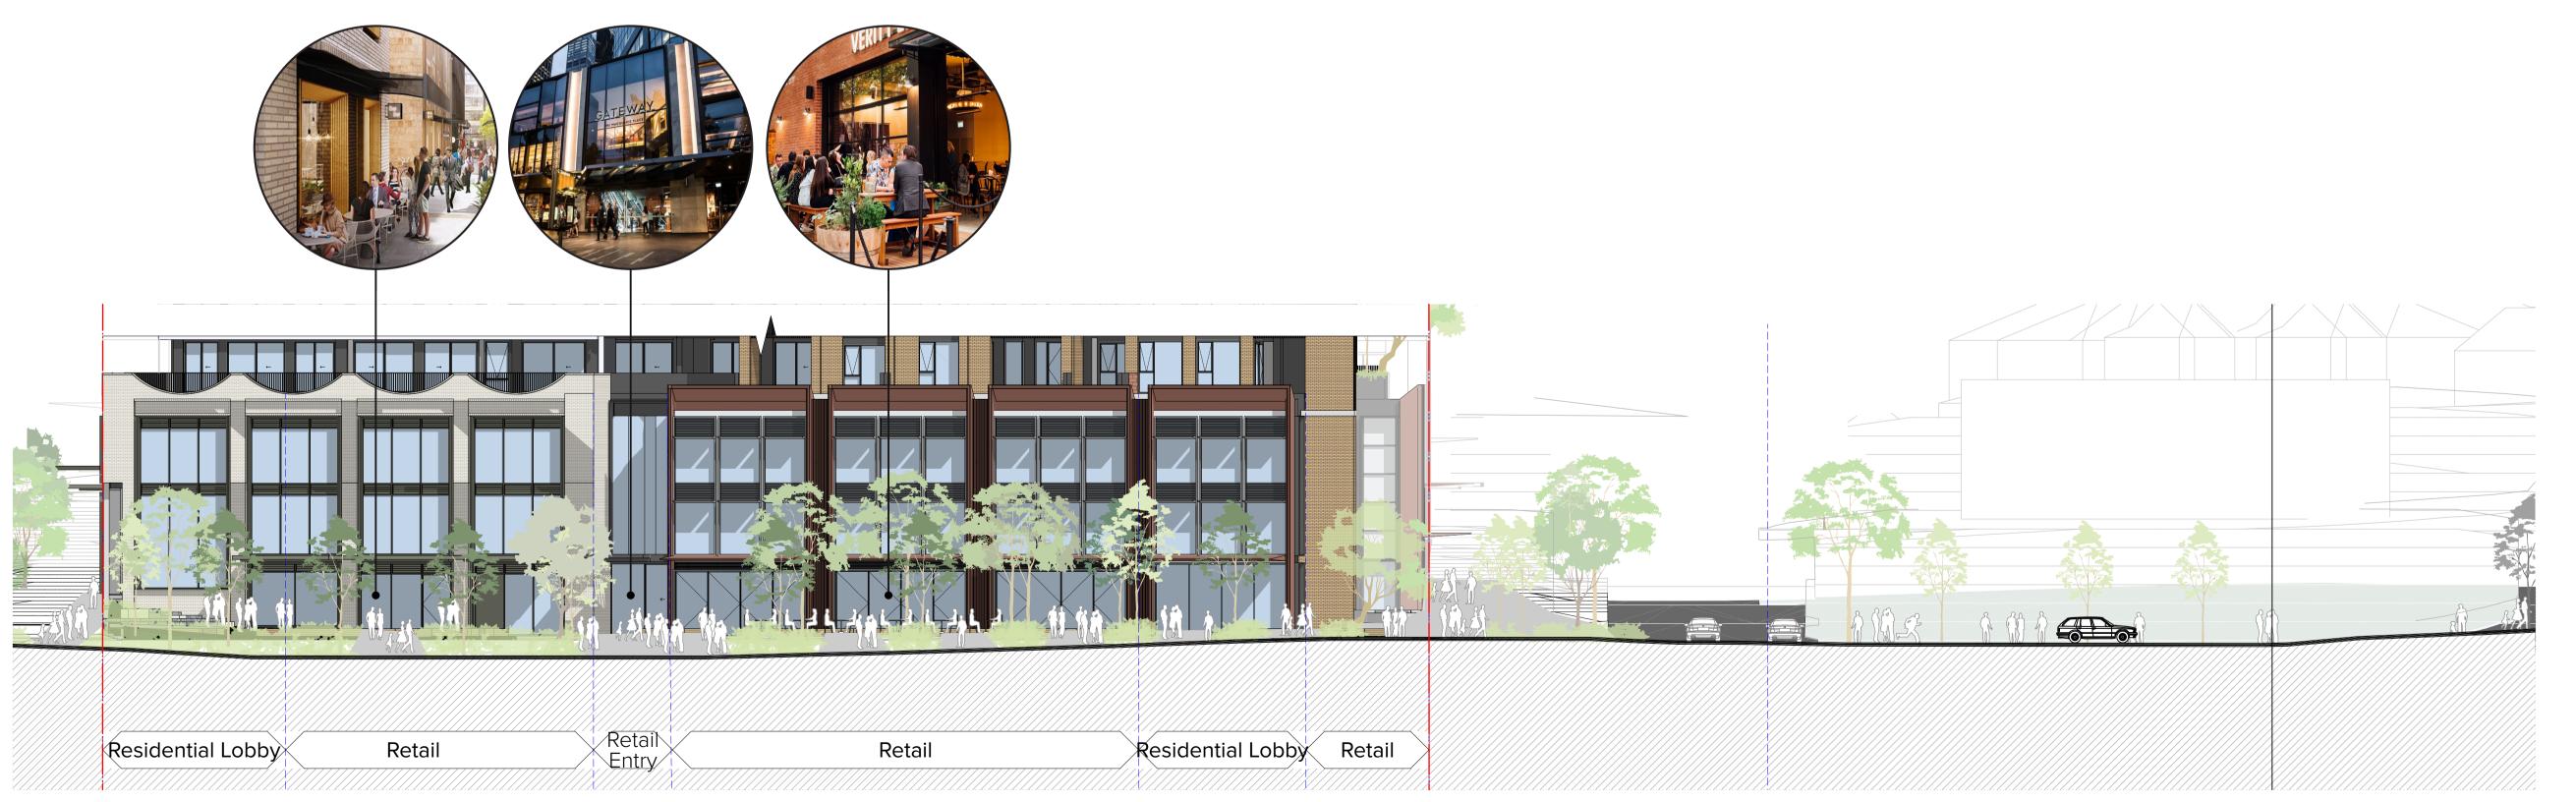

100%

of streetscape consisting of retail tenancies & active uses

**66**%

Glazed at interface with street

**85**%

of facade allows outdoor dinning Area

2

Residential Lobby Entries

1

Commercial Lobby Entry

2

West Elevation Podium

NOTES

THIS DRAWING IS COPYRIGHT © OF TURNER. NO REPRODUCTION WITHOUT PERMISSION. UNLESS NOTED OTHERWISE THIS DRAWING IS NOT FOR CONSTRUCTION. ALL DIMENSIONS AND LEVELS ARE TO BE CHECKED ON SITE PRIOR TO THE COMMENCEMENT OF WORK. INFORM TURNER OF ANY DISCREPANCIES FOR CLARIFICATION BEFORE PROCEEDING WITH WORK DRAWINGS ARE NOT TO BE SCALED. USE ONLY FIGURED DIMENSIONS, REFER TO CONSULTANT DOCUMENTATION FOR FURTHER INFORMATION.DWG, IFC AND BIMX FILES ARE UNCONTROLLED DOCUMENTS AND ARE ISSUED FOR INFORMATION ONLY.

Project Title

Doran Drive

Doran Drive, Castle Hill Castle Hill NSW 2154 Australia

Doran Drive, Castle Hill Castle Hill NSW 2154 Australia

Drawing Title

STREET ACTIVATION ELEVATION

Street Level Activation - South & West Elevations