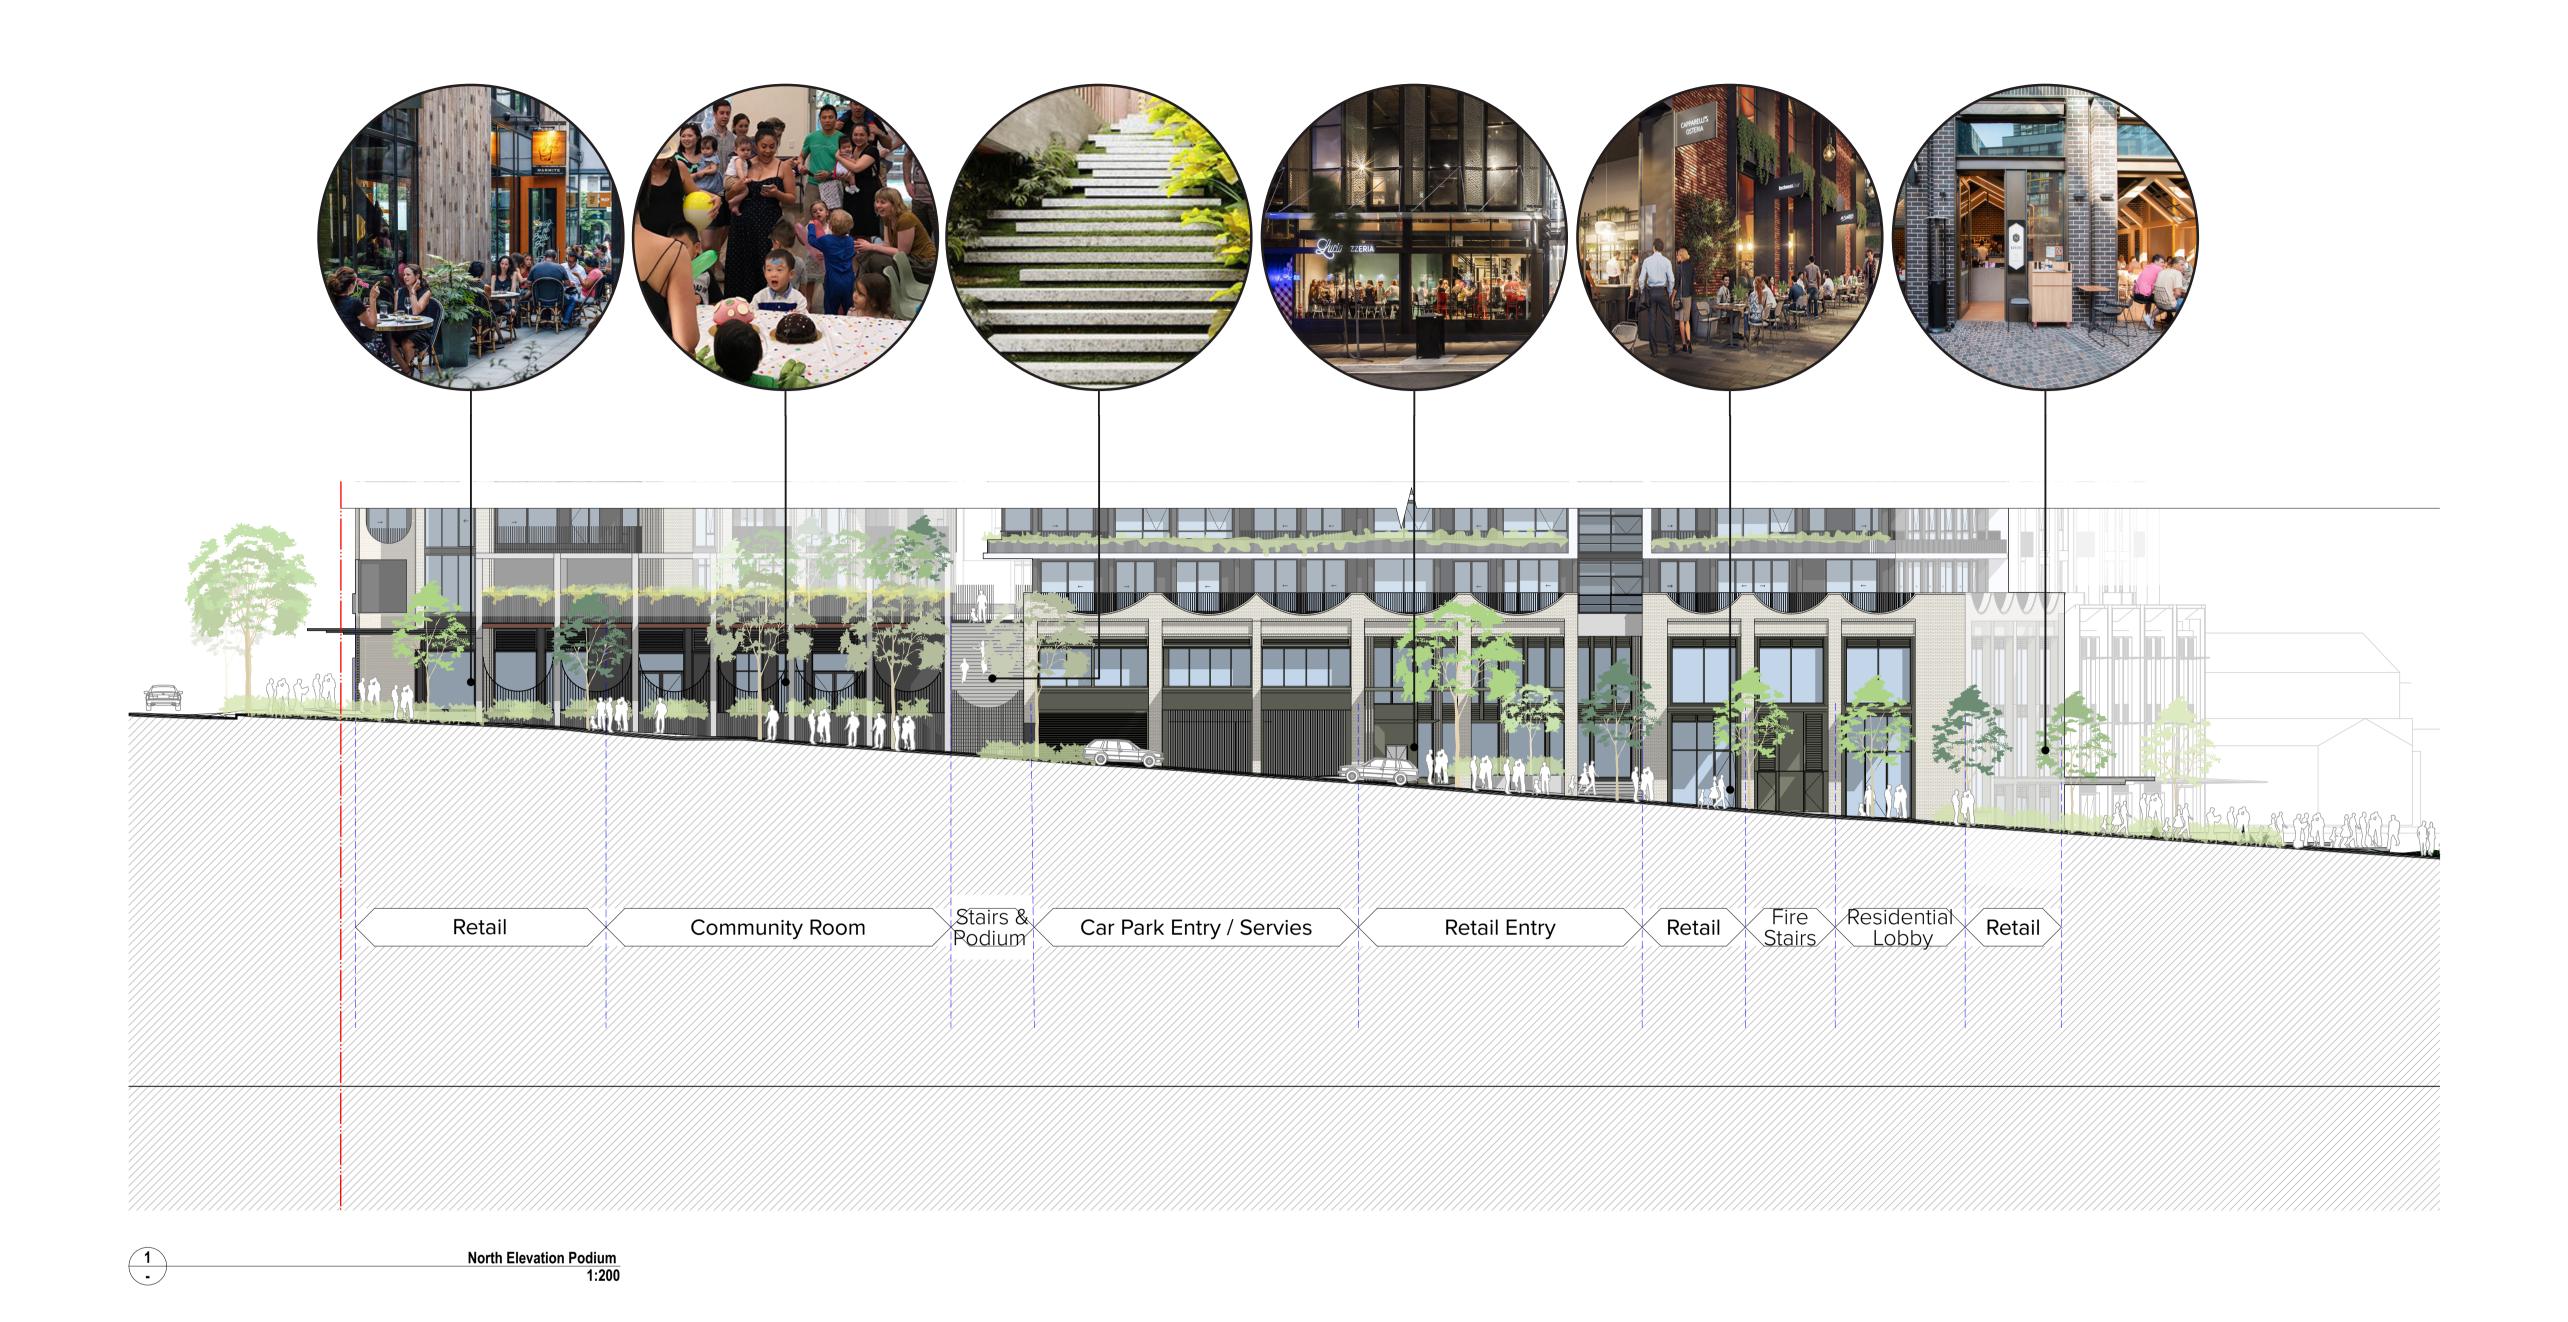

Glazed at interface with street

Residential Lobby Entries

of facade allows outdoor dinning Area

Commercial/Community Lobby Entry

of streetscape consisting of retail tenancies & active uses

**2**Corner activated with retail

Residential Lobby Entries

Loading Dock Entry

East Elevation Podium 1:200

Deicorp

NOTES

THIS DRAWING IS COPYRIGHT © OF TURNER. NO REPRODUCTION WITHOUT PERMISSION. UNLESS NOTED OTHERWISE THIS DRAWING IS NOT FOR CONSTRUCTION. ALL DIMENSIONS AND LEVELS ARE TO BE CHECKED ON SITE PRIOR TO THE COMMENCEMENT OF WORK. INFORM TURNER OF ANY DISCREPANCIES FOR CLARIFICATION BEFORE PROCEDING WITH WORK. DRAWINGS ARE NOT TO BE SCALED. USE ONLY FIGURED DIMENSIONS. REFER TO CONSULTANT DOCUMENTATION FOR FURTHER INFORMATION. DWG, IFC AND BIMX FILES ARE UNCONTROLLED DOCUMENTS AND ARE ISSUED FOR INFORMATION ONLY.

Project Title

Doran Drive

Doran Drive, Castle Hill Castle Hill NSW 2154 Australia

Street Level Activation - North & East Elevations

STREET ACTIVATION ELEVATION

**81**%

of streetscape consisting of retail tenancies & active uses