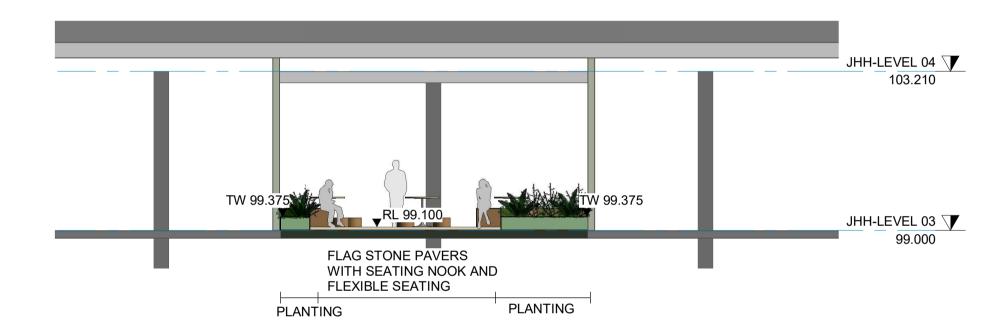

R TRANSPLANTED
- TO THE SUPERINTENDENTS REPRESENTATIVE BEFORE PROCEEDING WITH WORKS
- 6. LOCATE AND PROTECT ALL UNDERGROUND SERVICES PRIOR TO EXCAVATION. MAKE GOOD ALL DAMAGE
- 7. THESE DRAWINGS ARE TO BE PRINTED IN COLOUR
- 8. FOR LEGEND REFER TO LEGEND SHEET LD\_00-A10 XX-01
- 9. FOR DETAILED DESCRIPTION OF EACH LANDSAPE AREA REFER TO LANDSCAPE AREAS SCHEDULE
- 10. NUMBERS ON LANDSCAPE AREAS ARE REFERING TO THE LANDSACPE SPACE INDEX
- 11. IRRIGATION DESIGN TO BE DEVELOPED AND COORDINATED AT DESIGN DEVELOPMENT



PROJECT NAME & ADDRESS

# JOHN HUNTER HEALTH & INNOVATION PRECINCT

Lookout Rd, New Lambton Heights, NSW 2305

PROJECT DIRECTOR: Approver

JHH BUILDING LEVEL 03

PROJECT NO.

P0012689

DRAWING NO.

LD\_CJ-B20 03-30

1 SECTION 1 - JH BUILDING LEVEL 03 - COURTYARD 1 (1:100)

PATH



2 SECTION 2 - JH BUILDING LEVEL 03 - COURTARD 1 (1:100)
LD\_BJ-B20 03-32



Level 8, Angel Place, 123 Pitt Street | Sydney NSW 2000 Australia | +61 2 8233 9900 URBIS Pty Ltd | ABN 50 105 256 228

CLIEN.





## DISCLAIMER

Copyright by Urbis Pty Ltd. This drawing or parts thereof may not be reproduced for any purpose or used for another project without the consent of Urbis other than reproduction for the purposes of actual ordering, supply, installation or construction. This drawing must be read in conjunction with all relevant contracts, schedules, specifications, drawings and any other issued written instructions. Do not scale from drawings. Written figured dimensions take preference to scaled dimension and must be verified on site before proceeding with any work. All discrepancies mus