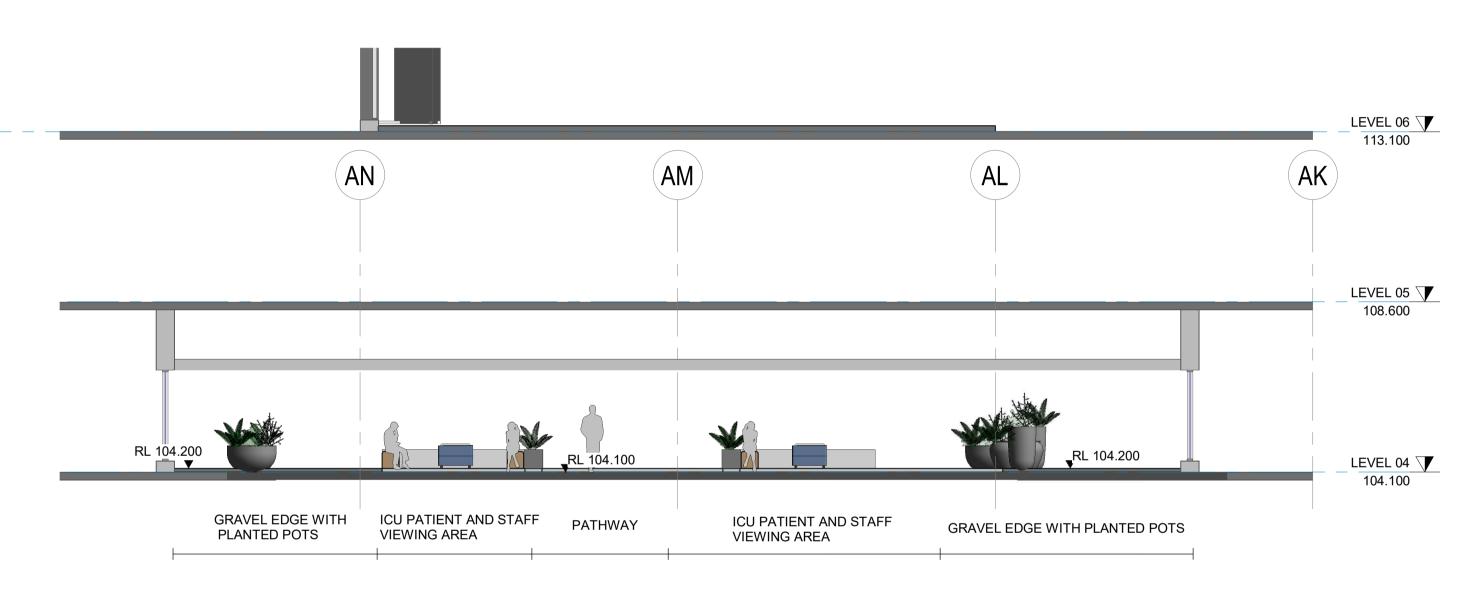

## LANDSCAPE PACKAGE / DRAWING REGISTER

| DRAWING NUMBER      | DRAWING TITLE                                  | REVISION |
|---------------------|------------------------------------------------|----------|
| LD_00-A00 XX-00     | COVER SHEET                                    | F        |
| LD_00-A10 XX-01     | LEGEND SHEET                                   | E        |
| LD_00-A10 XX-02     | PLANTING SCHEDULE STREETSCAPE                  | D        |
| LD_00-A10 XX-03     | PLANTING SCHEDULE ARRIVAL & ROOFTOPS           | С        |
| _D_00-A10-XX-04     | PLANTING SCHEDULE COURTYARDS & INTERNAL        | С        |
| <br>_D_00-B01 NL-01 | SHEET SPLIT SITE RELATED                       | F        |
| _D_B0-B20 NL-00     | JHH ARRIVAL FORECOURT                          | С        |
| _D_B0-B20 NL-X0     | OVERALL ZONAL PLAN                             | F        |
| _D_B0-B20 NL-X1     | TREE REMOVAL PLAN                              | D        |
| _D_B0-B60 NL-X1     | SITE WIDE LANDSCAPE PLAN                       | D        |
| <br>_D_B0-B61 NL-01 | ARRIVAL FORECOURT SECTIONS                     | С        |
| <br>_D_BA-B20 00-20 | ASB BUILDING LEVEL 00                          | D        |
| <br>_D_BA-B20 01-20 | ASB BUILDING LEVEL 01                          | D        |
| <br>_D_BA-B20 02-20 | ASB BUILDING LEVEL 02                          | D        |
| <br>_D_BA-B20 03-20 | ASB BUILDING LEVEL 03                          | D        |
| <br>_D_BA-B20 04-20 | ASB BUILDING LEVEL 04                          | D        |
| <br>_D_BA-B20 05-20 | ASB BUILDING LEVEL 05                          | С        |
| <br>_D_BA-B20 06-20 | ASB BUILDING LEVEL 06                          | С        |
| <br>_D_BA-B20 B1-20 | ASB BUILDING LEVEL B1                          | D        |
| <br>_D BA-B20 B2-20 | ASB BUILDING LEVEL B2                          | D        |
| <br>_D_BA-B20 B3-20 | ASB BUILDING LEVEL B3                          | D        |
| <br>_D_BA-B20 B4-20 | ASB BUILDING LEVEL B4                          | D        |
| <br>_D_BA-B60 00-01 | ASB LEVEL 00 COURTYARD SOIL VOLUME DIAGRAM     | D        |
| <br>_D_BA-B60 01-01 | ELEVATED GARDEN SOIL VOLUME DIAGRAM            | E        |
| <br>_D_BA-B60 01-02 | ASB LEVEL 01 COURTYARD SOIL VOLUME DIAGRAM     | D        |
| <br>_D_BA-B60 03-01 | ELEVATED GARDEN - ROOF SOIL VOLUME DIAGRAM     | С        |
| <br>_D_BA-B60 04-01 | ASB LEVEL 04 COURTYARD SOIL VOLUME DIAGRAM     | С        |
| <br>_D_BA-B60 NL-00 | ARRIVAL FORECOURT SOIL VOLUME DIAGRAM          | С        |
| <br>_D_BA-B61 00-01 | ASB BUILDING LEVEL 00 COURTYARD SECTIONS       | D        |
| <br>_D_BA-B61 00-02 | ASB BUILDING LEVEL 00 ED ARRIVAL SECTION       | С        |
| D BA-B61 01-01      | ASB BUILDING LEVEL 01 COURTYARD SECTIONS       | D        |
| <br>_D_BA-B61 01-02 | ASB BUILDING LEVEL 01 ELEVATED GARDEN SECTIONS | С        |
| <br>_D_BA-B61 04-01 | ASB BUILDING LEVEL 04 COURTYARD SECTIONS       | D        |
| <br>_D_BJ-B20 02-30 | JHH BUILDING LEVEL 02                          | С        |
| <br>_D BJ-B20 03-30 | JHH BUILDING LEVEL 03                          | С        |
| <br>_D_BJ-B60 03-01 | JHH COURTYARD #01 SOIL VOLUME DIAGRAM          | С        |
| <br>_D_BJ-B60 03-02 | JHH COURTYARD #02 SOIL VOLUME DIAGRAM          | С        |
| <br>_D_BJ-B60 03-03 | JHH COURTYARD #03 SOIL VOLUME DIAGRAM          | С        |
| <br>_D_BJ-B61 03-01 | JHH BUILDING LEVEL 03 COURTYARD 1 SECTIONS     | С        |
| <br>_D_BJ-B61 03-02 | JHH BUILDING LEVEL 03 COURTYARD 2 SECTIONS     | С        |
| <br>_D BJ-B61 03-03 | JHH BUILDING LEVEL 03 COURTYARD 3 SECTIONS     | С        |