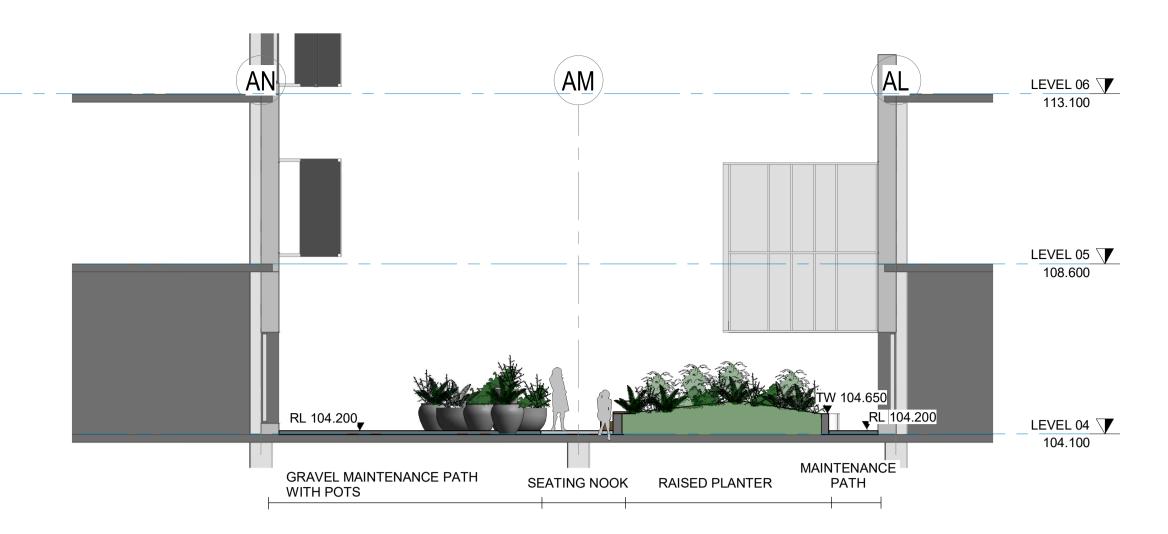

## LANDSCAPE PACKAGE / DRAWING REGISTER

| DRAWING NUMBER      | DRAWING TITLE                                  | REVISION |
|---------------------|------------------------------------------------|----------|
| LD_00-A00 XX-00     | COVER SHEET                                    | F        |
| LD_00-A10 XX-01     | LEGEND SHEET                                   | E        |
| LD_00-A10 XX-02     | PLANTING SCHEDULE STREETSCAPE                  | D        |
| LD_00-A10 XX-03     | PLANTING SCHEDULE ARRIVAL & ROOFTOPS           | С        |
| _D_00-A10-XX-04     | PLANTING SCHEDULE COURTYARDS & INTERNAL        | С        |
| <br>_D_00-B01 NL-01 | SHEET SPLIT SITE RELATED                       | F        |
| _D_B0-B20 NL-00     | JHH ARRIVAL FORECOURT                          | С        |
| _D_B0-B20 NL-X0     | OVERALL ZONAL PLAN                             | F        |
| _D_B0-B20 NL-X1     | TREE REMOVAL PLAN                              | D        |
| _D_B0-B60 NL-X1     | SITE WIDE LANDSCAPE PLAN                       | D        |
| <br>_D_B0-B61 NL-01 | ARRIVAL FORECOURT SECTIONS                     | С        |
| <br>_D_BA-B20 00-20 | ASB BUILDING LEVEL 00                          | D        |
| <br>_D_BA-B20 01-20 | ASB BUILDING LEVEL 01                          | D        |
| <br>_D_BA-B20 02-20 | ASB BUILDING LEVEL 02                          | D        |
| <br>_D_BA-B20 03-20 | ASB BUILDING LEVEL 03                          | D        |
| <br>_D_BA-B20 04-20 | ASB BUILDING LEVEL 04                          | D        |
| <br>_D_BA-B20 05-20 | ASB BUILDING LEVEL 05                          | С        |
| <br>_D_BA-B20 06-20 | ASB BUILDING LEVEL 06                          | С        |
| <br>_D_BA-B20 B1-20 | ASB BUILDING LEVEL B1                          | D        |
| <br>_D BA-B20 B2-20 | ASB BUILDING LEVEL B2                          | D        |
| <br>_D_BA-B20 B3-20 | ASB BUILDING LEVEL B3                          | D        |
| <br>_D_BA-B20 B4-20 | ASB BUILDING LEVEL B4                          | D        |
| <br>_D_BA-B60 00-01 | ASB LEVEL 00 COURTYARD SOIL VOLUME DIAGRAM     | D        |
| <br>_D_BA-B60 01-01 | ELEVATED GARDEN SOIL VOLUME DIAGRAM            | E        |
| <br>_D_BA-B60 01-02 | ASB LEVEL 01 COURTYARD SOIL VOLUME DIAGRAM     | D        |
| <br>_D_BA-B60 03-01 | ELEVATED GARDEN - ROOF SOIL VOLUME DIAGRAM     | С        |
| <br>_D_BA-B60 04-01 | ASB LEVEL 04 COURTYARD SOIL VOLUME DIAGRAM     | С        |
| <br>_D_BA-B60 NL-00 | ARRIVAL FORECOURT SOIL VOLUME DIAGRAM          | С        |
| <br>_D_BA-B61 00-01 | ASB BUILDING LEVEL 00 COURTYARD SECTIONS       | D        |
| <br>_D_BA-B61 00-02 | ASB BUILDING LEVEL 00 ED ARRIVAL SECTION       | С        |
| D BA-B61 01-01      | ASB BUILDING LEVEL 01 COURTYARD SECTIONS       | D        |
| <br>_D_BA-B61 01-02 | ASB BUILDING LEVEL 01 ELEVATED GARDEN SECTIONS | С        |
| <br>_D_BA-B61 04-01 | ASB BUILDING LEVEL 04 COURTYARD SECTIONS       | D        |
| <br>_D_BJ-B20 02-30 | JHH BUILDING LEVEL 02                          | С        |
| <br>_D BJ-B20 03-30 | JHH BUILDING LEVEL 03                          | С        |
| <br>_D_BJ-B60 03-01 | JHH COURTYARD #01 SOIL VOLUME DIAGRAM          | С        |
| <br>_D_BJ-B60 03-02 | JHH COURTYARD #02 SOIL VOLUME DIAGRAM          | С        |
| <br>_D_BJ-B60 03-03 | JHH COURTYARD #03 SOIL VOLUME DIAGRAM          | С        |
| <br>_D_BJ-B61 03-01 | JHH BUILDING LEVEL 03 COURTYARD 1 SECTIONS     | С        |
| <br>_D_BJ-B61 03-02 | JHH BUILDING LEVEL 03 COURTYARD 2 SECTIONS     | С        |
| <br>_D BJ-B61 03-03 | JHH BUILDING LEVEL 03 COURTYARD 3 SECTIONS     | С        |