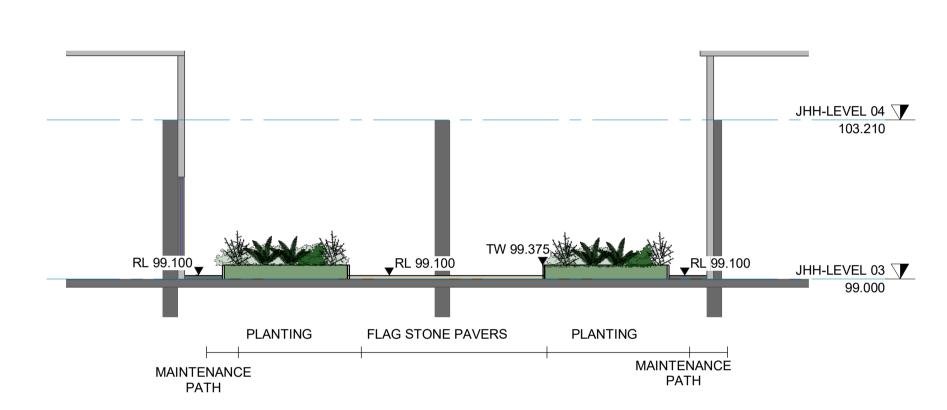

## PLANTING SCHEDULE SITEWIDE & ASB ARRIVAL

| AREA- 8256.30 m2      | 12                              |                           |                                | 00                | -00              |
|-----------------------|---------------------------------|---------------------------|--------------------------------|-------------------|------------------|
| PLANT CODE            | BOTANICAL NAME                  | COMMON NAME               | MATURE<br>HEIGHT AND<br>SPREAD | CONTAINER<br>SIZE | PLANTS<br>PER M2 |
| TREES                 |                                 |                           |                                |                   |                  |
| ANG cos               | Angophora costata               | Smooth-Barked Apple       | 25e x 15m                      | 100L, 200L, 400L  | as shown         |
| EUC gla               | Eucelyptus globoides            | White Sinngybark          | 20m x 15m                      | 1001., 2001.      | es shows         |
| EUC pla               | Eucalyptus piperita             | Sydney Peoperaint         | 20m x 15m                      | 100L 200L 400L    | as shown         |
| SYN gio               | Syncarpia glomulifura           | Turpentine                | 16m x 8m                       | 100L, 200L        | 45 shown         |
| ALL tor               | Africasuverna tonutosa.         | Forest Oak                | 10m x 7m                       | 100L, 200L        | as shown         |
| SHRUBS                |                                 |                           |                                |                   | 0                |
| ACA myr               | Acecia mythfolia                | Red-Sterrmed Watte        | 3m x 3.0m                      | 300mm             | 0.5              |
| BAN spi               | Banksia spinulosa               | Hairpin Banksia           | 3m x 2.5m                      | 300mm             | 0.5              |
| BRE obl               | Britynia oblongifolia           | Coffee Bush               | 3m x 5m                        | 300mm             | 1                |
| DAY all               | Daviesia ulicifoka              | Gorse fitter Pes          | 2m x 1m                        | 300mm             | 0.3              |
| 000 to                | Dodonnes triquetra              | Large-Leaf Hop Bush       | 3m ic 2m                       | 300mm             | 1                |
| LEP pol               | Leptospermen polygaliktium      | Lernon Sounted Tea Tree   | 3er x 2m                       | 300mm             | 1                |
| LEU lan               | Leucapagon Isnosolatus          | Lance-leaved beared heath | 2m x 1m                        | 300mm             | 0.5              |
| ZIE simi              | Zioria smithii subsp smithii    | Sandly ziena              | 2m k 1m                        | 300mm             | 0.1              |
| GRASSES & GROUNCOVERS |                                 |                           |                                |                   |                  |
| DiA cae               | Dianella caerulea var. producta | Blue Flax Lity            | 1m x 2m                        | 150mm             | - 4              |
| DIC rep               | Dichordra repens                | Ridney Weed               | 0.15m x 1.8m                   | 150mm             | 4                |
| ENT sir               | Entolosia stricta               | Wiry Parit                | 11.50m × 11.30m                | 150mm             | 2                |
| IMP cyl               | Imperata cylindrica             | Blady glass               | 1.0m k.0.3m                    | 150mm             | - 1              |
| MCat                  | Microlauna atpoides             | Weeping Rice Greek        | 0.30m s 0.50m                  | 150mm             | 2                |
| PRA pur               | Praša purpurascens              | Whiteroot                 | 0.20m x 2m                     | 150mm             | - 1              |
| VIO hed               | Viola haderacea                 | Ny-leaved Violet          | 0,15m v 1m                     | 150mm             | - 4              |
| XAN lat               | Xanthombose latifulia           | Grass Tree                | 2m x 1.5m                      | 150mm             | 2                |

| AREA- 6521.04 m2      |                                 |                           | 100                            |                   |                  |
|-----------------------|---------------------------------|---------------------------|--------------------------------|-------------------|------------------|
| PLANT CODE            | BOTANICAL NAME                  | COMMON NAME               | MATURE<br>HEIGHT AND<br>SPREAD | CONTAINER<br>SIZE | PLANTS<br>PER M2 |
| TREES                 |                                 |                           |                                |                   | -                |
| ANG cos               | Angophora costata               | Smooth-Barked Apple       | 25m x 15m                      | 100L 200L         | as shown         |
| EUC gla               | Eucalyptus globoides            | White Stringybark         | 20m x 15m                      | 100L              | as shown         |
| EUC pip               | Eucelyptus pipertia             | Sydney Properties.        | 20m x 15m                      | 1001., 2001.      | as shown         |
| SYN gio               | Syncarpia glomulifera           | Turpensner                | 16m x 8m                       | 100L              | 25 Shows         |
| ALL for               | Alfocesserine torulose          | Forest Own                | 10m x 7m                       | 100L              | as shown         |
| SHRUBS                |                                 |                           |                                |                   |                  |
| ACA myr               | Acade metifolie                 | Red-Stemmed Wattle        | Sm # 3.0m                      | 300mm             | 0.5              |
| BAN spi               | Banksia spinulosa               | Hairpin Bankata           | 3m x 2.5m                      | 300mm             | 0.5              |
| BRE onli              | Breymia oblongitolia            | Coffee Bush               | 3m x 3m                        | 300mm             | 1                |
| DAY uti               | Davissia uligifolia             | Corse Bitter Pex          | 2m x 1m                        | 300mm             | 0.3              |
| 000 tri               | Dodonsea triquetra              | Large-Leaf Hop Blush      | 3m x 2m                        | 300mm             | 1                |
| LEP pol               | Leptospermum polygalitolium     | Lemon Scanled Tea Tree    | 3m x 2m                        | 300mm             |                  |
| LEU lerr              | Laucopagon lanosolatus          | Cance-leaved beared heath | 2m x 1m                        | 300mm             | 0.5              |
| ZIE emi               | Zieria smithii subsp smithii    | Sandly stens              | 2m ic 1m                       | 300mm             | 8.3              |
| GRASSES & GROUNCOVERS |                                 |                           |                                |                   |                  |
| DIA cae               | Dianella caerulea var. producta | Blue Flax Lify            | fark 2m                        | 150mm             | . 4              |
| DIC rep               | Dichond's repens                | Kidney Weed               | 0.15m x 1.8m                   | 150mm             | 4                |
| ENT atr               | Entologia atricta               | Wiry Panic                | 0.50m x 0.30m                  | 150mm             | 2                |
| IMP cyl               | Imperata cylindrica             | Blady grass               | 1.0m x 0.3m                    | 150mm             | 1                |
| MCst                  | Microlaena stipoides            | Weeping Rice Grass        | 0.30m x 0.50m                  | 150mm             | 2                |
| PRA pur               | Pratis purpurascens             | Whiteroot                 | 0.20m x 2m                     | 150mm             | - 1              |
| VIO hed               | Viola hederaces                 | Ny-teaved Violet          | 0.15m x 1m                     | 150mm             | 4                |
| XAN Int.              | Xanthomboea (atifolia           | Grass Tres                | 2ec x 1.5m                     | 150mm             | 2                |