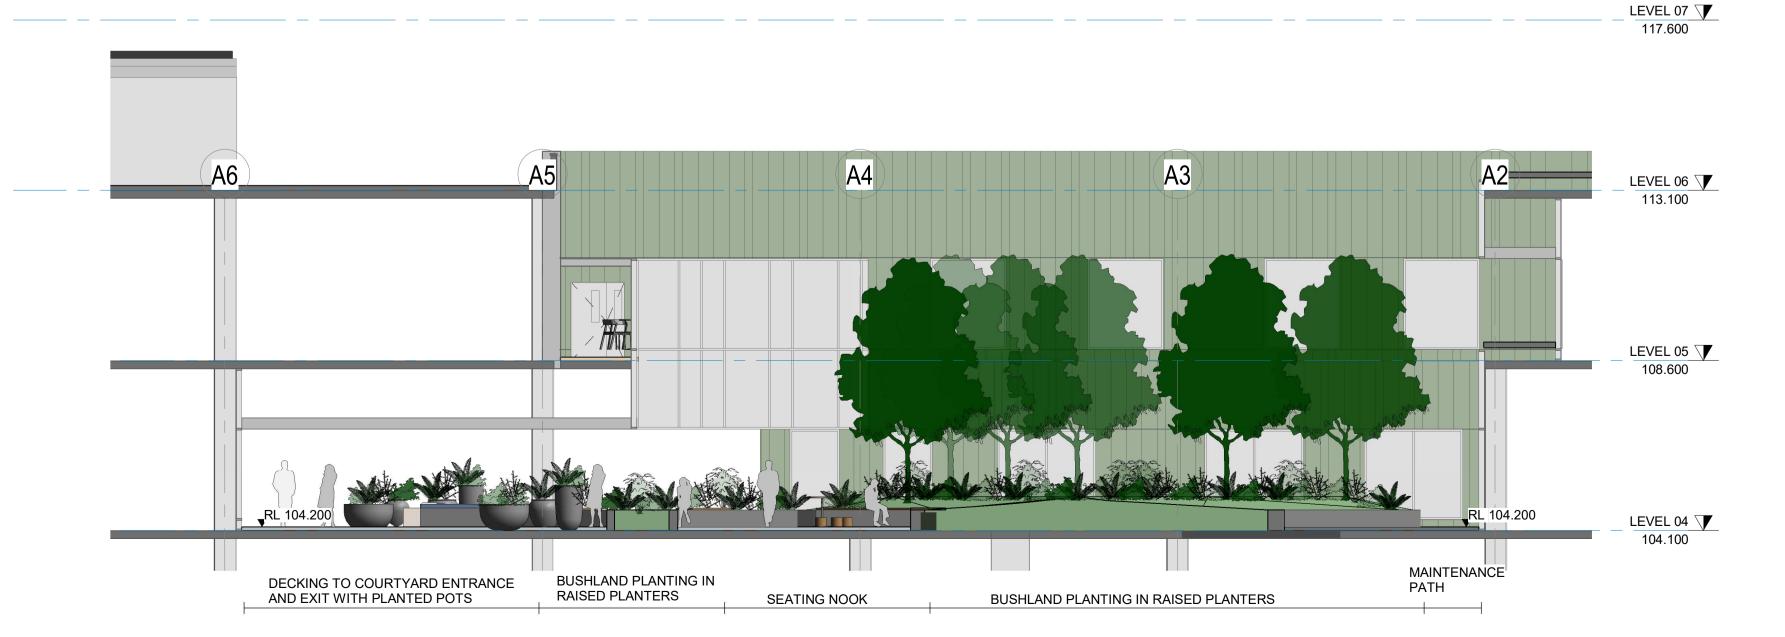

## LANDSCAPE PACKAGE / DRAWING REGISTER

| DRAWING NUMBER      | DRAWING TITLE                                  | REVISION |
|---------------------|------------------------------------------------|----------|
| LD_00-A00 XX-00     | COVER SHEET                                    | F        |
| LD_00-A10 XX-01     | LEGEND SHEET                                   | E        |
| LD_00-A10 XX-02     | PLANTING SCHEDULE STREETSCAPE                  | D        |
| LD_00-A10 XX-03     | PLANTING SCHEDULE ARRIVAL & ROOFTOPS           | С        |
| _D_00-A10-XX-04     | PLANTING SCHEDULE COURTYARDS & INTERNAL        | С        |
| <br>_D_00-B01 NL-01 | SHEET SPLIT SITE RELATED                       | F        |
| _D_B0-B20 NL-00     | JHH ARRIVAL FORECOURT                          | С        |
| _D_B0-B20 NL-X0     | OVERALL ZONAL PLAN                             | F        |
| _D_B0-B20 NL-X1     | TREE REMOVAL PLAN                              | D        |
| _D_B0-B60 NL-X1     | SITE WIDE LANDSCAPE PLAN                       | D        |
| <br>_D_B0-B61 NL-01 | ARRIVAL FORECOURT SECTIONS                     | С        |
| <br>_D_BA-B20 00-20 | ASB BUILDING LEVEL 00                          | D        |
| <br>_D_BA-B20 01-20 | ASB BUILDING LEVEL 01                          | D        |
| <br>_D_BA-B20 02-20 | ASB BUILDING LEVEL 02                          | D        |
| <br>_D_BA-B20 03-20 | ASB BUILDING LEVEL 03                          | D        |
| <br>_D_BA-B20 04-20 | ASB BUILDING LEVEL 04                          | D        |
| <br>_D_BA-B20 05-20 | ASB BUILDING LEVEL 05                          | С        |
| <br>_D_BA-B20 06-20 | ASB BUILDING LEVEL 06                          | С        |
| <br>_D_BA-B20 B1-20 | ASB BUILDING LEVEL B1                          | D        |
| <br>_D BA-B20 B2-20 | ASB BUILDING LEVEL B2                          | D        |
| <br>_D_BA-B20 B3-20 | ASB BUILDING LEVEL B3                          | D        |
| <br>_D_BA-B20 B4-20 | ASB BUILDING LEVEL B4                          | D        |
| <br>_D_BA-B60 00-01 | ASB LEVEL 00 COURTYARD SOIL VOLUME DIAGRAM     | D        |
| <br>_D_BA-B60 01-01 | ELEVATED GARDEN SOIL VOLUME DIAGRAM            | E        |
| <br>_D_BA-B60 01-02 | ASB LEVEL 01 COURTYARD SOIL VOLUME DIAGRAM     | D        |
| <br>_D_BA-B60 03-01 | ELEVATED GARDEN - ROOF SOIL VOLUME DIAGRAM     | С        |
| <br>_D_BA-B60 04-01 | ASB LEVEL 04 COURTYARD SOIL VOLUME DIAGRAM     | С        |
| <br>_D_BA-B60 NL-00 | ARRIVAL FORECOURT SOIL VOLUME DIAGRAM          | С        |
| <br>_D_BA-B61 00-01 | ASB BUILDING LEVEL 00 COURTYARD SECTIONS       | D        |
| <br>_D_BA-B61 00-02 | ASB BUILDING LEVEL 00 ED ARRIVAL SECTION       | С        |
| D BA-B61 01-01      | ASB BUILDING LEVEL 01 COURTYARD SECTIONS       | D        |
| <br>_D_BA-B61 01-02 | ASB BUILDING LEVEL 01 ELEVATED GARDEN SECTIONS | С        |
| <br>_D_BA-B61 04-01 | ASB BUILDING LEVEL 04 COURTYARD SECTIONS       | D        |
| <br>_D_BJ-B20 02-30 | JHH BUILDING LEVEL 02                          | С        |
| <br>_D BJ-B20 03-30 | JHH BUILDING LEVEL 03                          | С        |
| <br>_D_BJ-B60 03-01 | JHH COURTYARD #01 SOIL VOLUME DIAGRAM          | С        |
| <br>_D_BJ-B60 03-02 | JHH COURTYARD #02 SOIL VOLUME DIAGRAM          | С        |
| <br>_D_BJ-B60 03-03 | JHH COURTYARD #03 SOIL VOLUME DIAGRAM          | С        |
| <br>_D_BJ-B61 03-01 | JHH BUILDING LEVEL 03 COURTYARD 1 SECTIONS     | С        |
| <br>_D_BJ-B61 03-02 | JHH BUILDING LEVEL 03 COURTYARD 2 SECTIONS     | С        |
| <br>_D BJ-B61 03-03 | JHH BUILDING LEVEL 03 COURTYARD 3 SECTIONS     | С        |