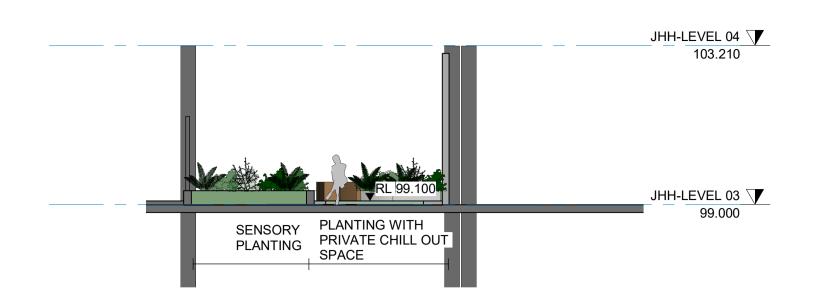

## PLANTING ELEVATED GARDEN, SCHEDULE ARRIVAL, JHH INTERNAL STREET & ASB CAR PARK FACADE

| PLANT CODE            | BOTANICAL NAME                            | COMMON NAME                   | MATURE<br>HEIGHT AND<br>SPREAD | CONTAINER<br>SIZE | PLANT<br>PER M |
|-----------------------|-------------------------------------------|-------------------------------|--------------------------------|-------------------|----------------|
| TREES                 |                                           |                               | r .                            | r                 | J              |
| ALL for               | Africasuerina torulosa                    | Forest Oak                    | 10m s.7m                       | 100L              | as show        |
| TRO Insut             | Tristaniopsis laurinia                    | Water Gutt                    | 15m x 6m                       | 100L              | as show        |
| WAT 50                | Waterhouses floribunda                    | Weeping Lilly Pilly           | 10m x 8m                       | 100L              | as show        |
| ELA ret               | Elaeocarpus reticulatus                   | Blueberry Ash                 | 12m x 5m                       | 100L              | as show        |
| EUC mail              | Euralyptus moluccaru                      | Grey Box                      | 15m a Sm                       | 100L              | as show        |
| CUP and               | Cupaniopsis anacardioides                 | Tudkeroo                      | 12m x 5m                       | 100L              | 45 Show        |
| BAN int               | Banksis integrifolia                      | Coastal Banksia               | 15m x 6m                       | 200L              | as show        |
| BRA jar               | Brachychilon Jorildene Red                | Jerildene Red                 | 9m x 7m                        | 100L              | as show        |
| OLE aur               | Olea europea                              | Common Otivia                 | 7m x 4m                        | 200L              | as show        |
| PYR 504               | Pyrus 'Southworth Dencer'                 | Southworth Dencer             | 7m x 4.5m                      | 500F              | as show        |
| .40 nat               | Legeratroema indica x Litarina<br>Natitha | Netchez                       | fimxém                         | 100L              | as show        |
| SHRUBS                |                                           |                               |                                |                   |                |
| NCA myr               | Acacia myrtifolia                         | Red-Storrened Wattle          | 3m x 3.0m                      | 300mm             | 0.15           |
| ACA tur               | Acadia terminaks                          | Sunshine Wattle               | 3m x 2m                        | 300mm             | 0.25           |
| ACA uti               | Acean ulcitate                            | Prickly Moses                 | 2m k 2m                        | 300mm             | 0.25           |
| ACM smi               | Acrena ansitra                            | Common Lilly Pilly            | Sm x Sm                        | 300mm             | 0.15           |
| SAN spi               | Banksia spinulosa                         | Hairpin Banksia               | 3m x 2.5m                      | 300mm             | 0.2            |
| DAL RE                | Call istemon 'Little John'                | Bottlebrush                   | 0.90m x 1.5m                   | 300mm             | 0.75           |
| DAY uti               | Daviesia ulicitolia                       | Corse Stor Pea                | 2m x 1m                        | 300mm             | 1              |
| DOR exc               | Coryenthes excelse                        | Gymea Lify                    | der k 2m                       | 300mm             | 0.75           |
| EPA pul               | Epacris pulchella                         | NSW Coral Heath               | 1.5m x fun                     | 300mm             | .1             |
| GRE GC                | Grevilles 'Gold Cluster'                  | Gold Cluster Grevilles        | 0.3m s fm                      | 300mm             | 8 4            |
| .EP III               | Leptospermum trinervium                   | Siender Tea-tree              | 6m x 1-6m                      | 300mm             | 0.5            |
| .EU ian               | Leucopogon lanceolatus                    | Cance-leaved beared heath     | 2m x 1m                        | 300mm             | 1              |
| IC ram                | Licusta nemasyi                           | Fan Palm                      | 15m High                       | 300mm             | 1              |
| OW sil                | Lometia silaribila                        | Wild Parsely                  | 6m x 3m                        | 300mm             | 0.15           |
| WAC com               | Macrozama communis                        | Burtwarg                      | 2.0m x 2.0m                    | 300mm             | 0.25           |
| TER in                | Persoonia linearia                        | Narrow Leaved Geeburg         | 3m x 0.7m                      | 300mm             | 1,25           |
| POEWI                 | Pultenasa viilosa                         | Hairy Pea Bush                | 2m k 3m                        | 300mm             | 0.15           |
| FEL ape               | Telopea speciossamo                       | Wantah .                      | 3m x 3m                        | 300mm             | 0.2            |
| ONTH                  | Xanthorhoes telifolia                     | Grass Tree                    | 2m s 1.5m                      | 150mm             | 0.15           |
| CDACCEC & CDOUMCONEDC |                                           |                               |                                |                   | 0              |
| GRASSES & GROUNCOVERS | Anigozanthos hybrid                       | Arrigozanthos Amber Vehet     | 0.50m x 0.40m                  | 150mm             |                |
| A CONTROL OF          | 'Arritan' Velvet'<br>Anigocenthos hybrid  | Anapozanthos Evertasting      |                                |                   | 0 53           |
| Wilgdi                | "Everteeting Gold"                        | Gold                          | 0.50m x 0.40m                  | 150mm             | - 5            |
| AUS ful               | Austrodenthonia fulva:                    | Wallatry Green                | 0.10m ± 0.9m                   | 150mm             | - 3            |
| 3AU art               | Baurree articulata                        | Jointed Twig Rush             | 2.5m x 2m                      | 150mm             | 0.5            |
| CAR app               | Carex appressus                           | Tall Sedge                    | 1m x 0.80m                     | 150mm             | 3              |
| CHER api              | Chrysocephalum apiculatum                 | Velice Butions                | 0.3m x 0.5m                    | 150mm             | - 5            |
| CYM ref               | Cymbopogon refractus                      | Sarbed Wire Grass             | 140000000                      | 150mm             | - 5            |
| DIA case              | Dienelle ceerulee var. producte           | Blue Flee Lify                | terx 2m                        | 150mm             | 0.5            |
| DIC mic               | Dichelachne micranthe                     | Short Haired Plume Grass      | 16                             | 150mm             |                |
| ECH cae               | Echinopogon caespitosus                   | Hedgehog Grass                | 0.00                           | 150mm             | 5              |
| ENT str               | Entrasta shicta                           | Wiry Paris                    | 0.50m x 0.30m                  | 150mm             | 37 (57)        |
| 48 sca                | Hibbertia scandere:                       | Snake Vine                    | 3m k fm                        | 150mm             | 0.5            |
| MP cyl                | Imporata cyrindrica                       | Bady grass                    | 1.0m x 0.3m                    | 150mm             | 3              |
| SO ned                | lacriegra modosar                         | Knobby Club Rush Tussock Rush | - 1m x 1m                      | 150mm             |                |
| JR mus                | Junicus usitatus<br>Liriope muscari       | Lily Turl                     | 1.2m x 0.5m<br>0.5m x 0.5m     | 150mm<br>150mm    | - 6            |
| 12070                 | Additional and the second                 | 4000                          | 7 21 23 23 23 23 23            | 8 11              | 2              |
| OM lon                | Lomandra longifoka                        | Spirry-Headed Mat-Rush        | 1,2m x 1,0m                    | 150mm             | S (-)          |
| WYO per               | Myaporum parvifolium "Yareena"            |                               | 0.10m x 1m                     | 150mm             | - 2            |
| POA lab               | Pos labiliardell                          | Common Tussock Grass          | 1m x 0.5m                      | 150mm             | . 8            |
| RA pur                | Prette purpurascens                       | Whiteroot                     | 0.20m x 2m                     | 150mm             | - 1            |
| THE must              | Themedis australia                        | Kangaroo Grass                | 1m x 0.5m                      | 150mm             | - 5            |
| AO hed                | Viola hederacea                           | Native Wolet                  | 0.15m x 1m                     | 150mm             | - 6            |
| ZIE ums               | Zieria smithii subap amithii              | Sandity zona                  | 2m x 1m                        | 300mm             | - 2            |
| SENSORY PLANTING      |                                           | 25                            |                                |                   | 00             |
| LL set                | Allium achoenoprasum                      | Chives                        | 0.8m x 0.1m                    | 150mm             | 10             |
| LO ver                | Alce vera harbadensis                     | Albe                          | 0.8m x 0.90m                   | 150mm             | - 3            |
| RA pac                | Brachyscome 'Pacific Reef'                | Native Dalsy                  | 0.2m x 0.3m                    | 150mm             |                |
| Pinex                 | Briza maxima                              | Greater Quaking Grass         | 0.6m x 0.3m                    | 150mm             |                |
| DAL att               | Calendula officinalis                     | Pot Marigaid                  | 0.6m x 0.6m                    | 150mm             | - 5            |
| OOS atr               | Cosmos atrosanguineus                     | Cholocate cosmos              | 0.75m x 0.45m                  | 150mm             | . 5            |
| EL is                 | Helichrysum balkum                        | Curry Plant                   | 0.90m x 0.50m                  | 150mm             | - 5            |
| IOU cor               | Houltsynia cordata 'Chameleon'            | Chameleon Plant               | 0.30m k 0.30m                  | 150mm             | - 8            |
| AV 10                 | Lavandula angustifolia                    | Lavender                      | 0.90m k 0.90m                  | 150mm             |                |
| AS at                 | Miscanthus oligostachyus Nanud            | Miscontrus                    | 8                              | 150mm             | - 5            |
| EL ar                 | Variegatus/<br>Petargonium crispum        | Lemon Sointed Geranium        | 18                             | 150mm             | - 5            |
| EN alo                | Pennisetum alopecuroides                  | Fountain Graes                | 1                              | 150mm             |                |
| HLfu                  | Prinnerum atopecuroses  Prinnis fruticosa | Jensulen Sage                 |                                | 150mm             | 5              |
| HL W                  | Roamerinus officinalis                    | Rosemary                      | +                              | 150mm             | 5              |
| SAL arg               | Salvia argentea                           | Silver Sage                   | 18                             | 150mm             | 5              |
| STA byz               | Stachys byzantina                         | Lamb's Ear's                  |                                | 150mm             | 5              |
|                       | 7.5                                       | în e                          | 65                             |                   |                |
| FERNS                 | - 33                                      | <i>y</i>                      | 101                            | ×                 | £              |
| iSP aus               | Aspiserium australasicum                  | Bird's Nest Fem               | 1.2m x 1.2m                    | 300mm             | 1              |
| S.E. car              | Blechnum certilegineum                    | Soft Water Fern               | 1.5m x 1.5m                    | 300mm             | 0.75           |
| 000 asp               | Doodia aspera                             | Prickly Rasp Fern             | 0.4m x 0.6m                    | 150mm             | - 5            |