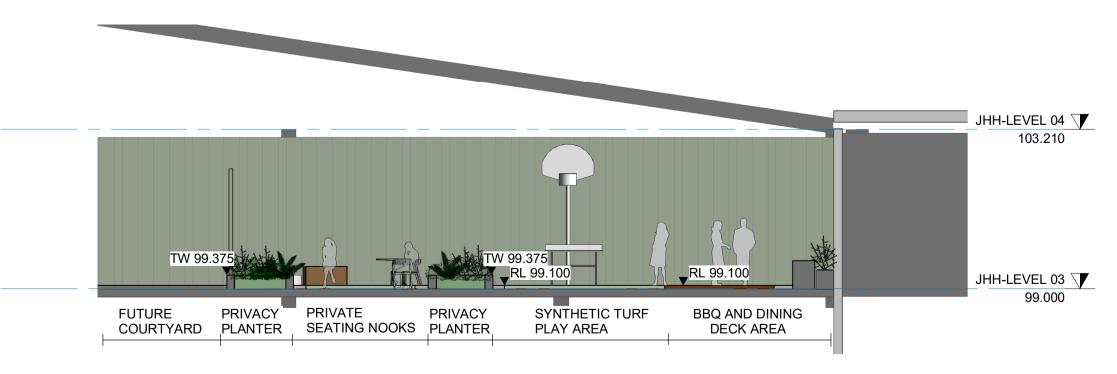

. THESE DRAWINGS ARE TO BE PRINTED IN COLOUR
- 8. FOR LEGEND REFER TO LEGEND SHEET
- LD\_00-A10 XX-01
- 9. FOR DETAILED DESCRIPTION OF EACH LANDSAPE AREA REFER TO LANDSCAPE AREAS SCHEDULE10. NUMBERS ON LANDSCAPE AREAS ARE REFERING TO
- THE LANDSACPE SPACE INDEX

  11. IRRIGATION DESIGN TO BE DEVELOPED AND
- COORDINATED AT DESIGN DEVELOPMENT



PROJECT NAME & ADDRESS

# JOHN HUNTER HEALTH & INNOVATION PRECINCT

Lookout Rd, New Lambton Heights, NSW 2305

PROJECT DIRECTOR: Approver

# JHH BUILDING LEVEL 03 COURTYARD 2 SECTIONS

UUIT TAIND 2 SECTIOI

SSDA SCALE P0012689

1 : 100 @A1



DRAWING NO.

LD\_CJ-B61 03-02

B





SECTION 1 - JH BUILDING LEVEL 03 - COURTARD 3 (1:100)



2 SECTION 2 - JH BUILDING LEVEL 03 - COURTARD 3 (1:100)



3 SECTION 3 - JH BUILDING LEVEL 03 - COURTARD 3 (1:100)



4 SECTION 4 - JH BUILDING LEVEL 03 - COURTARD 3 (1:100)



Level 8, Angel Place, 123 Pitt Street | Sydney NSW 2000 Australia | +61 2 8233 9900 URBIS Pty Ltd | ABN 50 105 256 228





## DISCLAIMER

Copyright by Urbis Pty Ltd. This drawing or parts thereof may not be reproduced for any purpose or used for another project without the consent of Urbis other than reproduction for the purposes of actual ordering, supply, installation or construction. This drawing must be read in conjunction with all relevant contracts, schedules, specifications, drawings and any other issued written instructions. Do not scale from drawings. Written figured dimensions take preference to scaled dimension and must be verified on site before proceeding with any work. All discrepancies must be referred to the supe