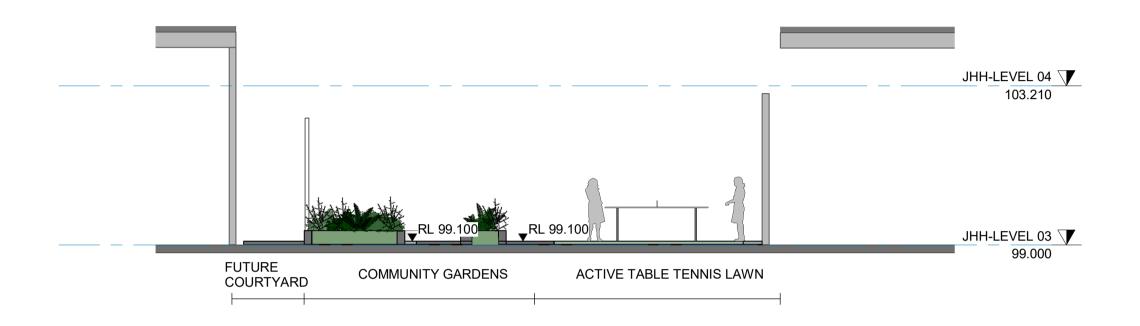

## PLANTING ELEVATED GARDEN, SCHEDULE ARRIVAL, JHH INTERNAL STREET & ASB CAR PARK FACADE

| PLANT CODE            | BOTANICAL NAME                            | COMMON NAME                   | MATURE<br>HEIGHT AND<br>SPREAD | CONTAINER<br>SIZE | PLANT<br>PER M |
|-----------------------|-------------------------------------------|-------------------------------|--------------------------------|-------------------|----------------|
| TREES                 |                                           |                               | r .                            | r                 | J              |
| ALL for               | Africasuerina torulosa                    | Forest Oak                    | 10m s.7m                       | 100L              | as show        |
| TRO Insut             | Tristaniopsis laurinia                    | Water Gutt                    | 15m x 6m                       | 100L              | as show        |
| WAT 50                | Waterhouses floribunda                    | Weeping Lilly Pilly           | 10m x 8m                       | 100L              | as show        |
| ELA ret               | Elaeocarpus reticulatus                   | Blueberry Ash                 | 12m x 5m                       | 100L              | as show        |
| EUC mail              | Euralyptus moluccaru                      | Grey Box                      | 15m a Sm                       | 100L              | as show        |
| CUP and               | Cupaniopsis anacardioides                 | Tudkeroo                      | 12m x 5m                       | 100L              | 45 Show        |
| BAN int               | Banksis integrifolia                      | Coastal Banksia               | 15m x 6m                       | 200L              | as show        |
| BRA jar               | Brachychilon Jorildene Red                | Jerildene Red                 | 9m x 7m                        | 100L              | as show        |
| OLE aur               | Olea europea                              | Common Otivia                 | 7m x 4m                        | 200L              | as show        |
| PYR 504               | Pyrus 'Southworth Dencer'                 | Southworth Dencer             | 7m x 4.5m                      | 500F              | as show        |
| .40 nat               | Legeratroema indica x Litarina<br>Natitha | Netchez                       | fimxém                         | 100L              | as show        |
| SHRUBS                |                                           |                               |                                |                   |                |
| NCA myr               | Acacia myrtifolia                         | Red-Storrened Wattle          | 3m x 3.0m                      | 300mm             | 0.15           |
| ACA tur               | Acadia terminaks                          | Sunshine Wattle               | 3m x 2m                        | 300mm             | 0.25           |
| ACA uti               | Acean ulcitate                            | Prickly Moses                 | 2m k 2m                        | 300mm             | 0.25           |
| ACM smi               | Acrena ansitra                            | Common Lilly Pilly            | Sm x Sm                        | 300mm             | 0.15           |
| SAN spi               | Banksia spinulosa                         | Hairpin Banksia               | 3m x 2.5m                      | 300mm             | 0.2            |
| DAL RE                | Call istemon 'Little John'                | Bottlebrush                   | 0.90m x 1.5m                   | 300mm             | 0.75           |
| DAY uti               | Daviesia ulicitolia                       | Corse Stor Pea                | 2m x 1m                        | 300mm             | 1              |
| DOR exc               | Coryenthes excelse                        | Gymea Lify                    | der k 2m                       | 300mm             | 0.75           |
| EPA pul               | Epacris pulchella                         | NSW Coral Heath               | 1.5m x fun                     | 300mm             | .1             |
| GRE GC                | Grevilles 'Gold Cluster'                  | Gold Cluster Grevilles        | 0.3m s fm                      | 300mm             | 8 4            |
| .EP III               | Leptospermum trinervium                   | Siender Tea-tree              | 6m x 1-6m                      | 300mm             | 0.5            |
| .EU ian               | Leucopogon lanceolatus                    | Cance-leaved beared heath     | 2m x 1m                        | 300mm             | 1              |
| IC ram                | Licusta nemasyi                           | Fan Palm                      | 15m High                       | 300mm             | 1              |
| OW sil                | Lometia silaribila                        | Wild Parsely                  | 6m x 3m                        | 300mm             | 0.15           |
| WAC com               | Macrozama communis                        | Burtwarg                      | 2.0m x 2.0m                    | 300mm             | 0.25           |
| TER in                | Persoonia linearia                        | Narrow Leaved Geeburg         | 3m x 0.7m                      | 300mm             | 1,25           |
| POEWI                 | Pultenasa viilosa                         | Hairy Pea Bush                | 2m k 3m                        | 300mm             | 0.15           |
| FEL ape               | Telopea speciossamo                       | Wantah .                      | 3m x 3m                        | 300mm             | 0.2            |
| ONTH                  | Xanthorhoes telifolia                     | Grass Tree                    | 2m s 1.5m                      | 150mm             | 0.15           |
| CDACCEC & CDOUMCONEDC |                                           |                               |                                |                   | 0              |
| GRASSES & GROUNCOVERS | Anigozanthos hybrid                       | Arrigozanthos Amber Vehet     | 0.50m x 0.40m                  | 150mm             |                |
| A CONTROL OF          | 'Arritan' Velvet'<br>Anigocenthos hybrid  | Anapozanthos Evertasting      |                                |                   | 0 53           |
| Wilgdi                | "Everteeting Gold"                        | Gold                          | 0.50m x 0.40m                  | 150mm             | - 5            |
| AUS ful               | Austrodenthonia fulva:                    | Wallatry Green                | 0.10m ± 0.9m                   | 150mm             | - 3            |
| 3AU art               | Baurree articulata                        | Jointed Twig Rush             | 2.5m x 2m                      | 150mm             | 0.5            |
| CAR app               | Carex appressus                           | Tall Sedge                    | 1m x 0.80m                     | 150mm             | 3              |
| CHER api              | Chrysocephalum apiculatum                 | Velice Butions                | 0.3m x 0.5m                    | 150mm             | - 5            |
| CYM ref               | Cymbopogon refractus                      | Sarbed Wire Grass             | 140000000                      | 150mm             | - 5            |
| DIA case              | Dienelle ceerulee var. producte           | Blue Flee Lify                | terx 2m                        | 150mm             | 0.5            |
| DIC mic               | Dichelachne micranthe                     | Short Haired Plume Grass      | 16                             | 150mm             |                |
| ECH cae               | Echinopogon caespitosus                   | Hedgehog Grass                | 0.00                           | 150mm             | 5              |
| ENT str               | Entrasta shicta                           | Wiry Paris                    | 0.50m x 0.30m                  | 150mm             | 37 (57)        |
| 48 sca                | Hibbertia scandere:                       | Snake Vine                    | 3m k fm                        | 150mm             | 0.5            |
| MP cyl                | Imporata cyrindrica                       | Bady grass                    | 1.0m x 0.3m                    | 150mm             | 3              |
| SO ned                | lacriegra modosar                         | Knobby Club Rush Tussock Rush | - 1m x 1m                      | 150mm             |                |
| JR mus                | Junicus usitatus<br>Liriope muscari       | Lily Turl                     | 1.2m x 0.5m<br>0.5m x 0.5m     | 150mm<br>150mm    | - 6            |
| 12070                 | Additional and the second                 | 4000                          | 7 21 23 23 23 23 23            | 8 11              | 2              |
| OM lon                | Lomandra longifoka                        | Spirry-Headed Mat-Rush        | 1,2m x 1,0m                    | 150mm             | S (-)          |
| WYO per               | Myaporum parvifolium "Yareena"            |                               | 0.10m x 1m                     | 150mm             | - 2            |
| POA lab               | Pos labiliardell                          | Common Tussock Grass          | 1m x 0.5m                      | 150mm             | . 8            |
| RA pur                | Prette purpurascens                       | Whiteroot                     | 0.20m x 2m                     | 150mm             | - 1            |
| THE must              | Themedis australia                        | Kangaroo Grass                | 1m x 0.5m                      | 150mm             | - 5            |
| AO hed                | Viola hederacea                           | Native Wolet                  | 0.15m x 1m                     | 150mm             | - 6            |
| ZIE ums               | Zieria smithii subap amithii              | Sandity zona                  | 2m x 1m                        | 300mm             | - 2            |
| SENSORY PLANTING      |                                           | 25                            |                                |                   | 00             |
| LL set                | Allium achoenoprasum                      | Chives                        | 0.8m x 0.1m                    | 150mm             | 10             |
| LO ver                | Alce vera harbadensis                     | Albe                          | 0.8m x 0.90m                   | 150mm             | - 3            |
| RA pac                | Brachyscome 'Pacific Reef'                | Native Dalsy                  | 0.2m x 0.3m                    | 150mm             |                |
| Pinex                 | Briza maxima                              | Greater Quaking Grass         | 0.6m x 0.3m                    | 150mm             |                |
| DAL att               | Calendula officinalis                     | Pot Marigaid                  | 0.6m x 0.6m                    | 150mm             | - 5            |
| OOS atr               | Cosmos atrosanguineus                     | Cholocate cosmos              | 0.75m x 0.45m                  | 150mm             | . 5            |
| EL is                 | Helichrysum balkum                        | Curry Plant                   | 0.90m x 0.50m                  | 150mm             | - 5            |
| IOU cor               | Houltsynia cordata 'Chameleon'            | Chameleon Plant               | 0.30m k 0.30m                  | 150mm             | - 8            |
| AV 10                 | Lavandula angustifolia                    | Lavender                      | 0.90m k 0.90m                  | 150mm             |                |
| AS at                 | Miscanthus oligostachyus Nanud            | Miscontrus                    | 8                              | 150mm             | - 5            |
| EL ar                 | Variegatus/<br>Petargonium crispum        | Lemon Sointed Geranium        | 18                             | 150mm             | - 5            |
| EN alo                | Pennisetum alopecuroides                  | Fountain Graes                | 1                              | 150mm             |                |
| HLfu                  | Prinnerum atopecuroses  Prinnis fruticosa | Jensulen Sage                 |                                | 150mm             | 5              |
| HL W                  | Roamerinus officinalis                    | Rosemary                      | +                              | 150mm             | 5              |
| SAL arg               | Salvia argentea                           | Silver Sage                   | 18                             | 150mm             | 5              |
| STA byz               | Stachys byzantina                         | Lamb's Ear's                  |                                | 150mm             | 5              |
|                       | 7.5                                       | în e                          | 65                             |                   |                |
| FERNS                 | - 33                                      | <i>y</i>                      | 101                            | ×                 | £              |
| iSP aus               | Aspiserium australasicum                  | Bird's Nest Fem               | 1.2m x 1.2m                    | 300mm             | 1              |
| S.E. car              | Blechnum certilegineum                    | Soft Water Fern               | 1.5m x 1.5m                    | 300mm             | 0.75           |
| 000 asp               | Doodia aspera                             | Prickly Rasp Fern             | 0.4m x 0.6m                    | 150mm             | - 5            |