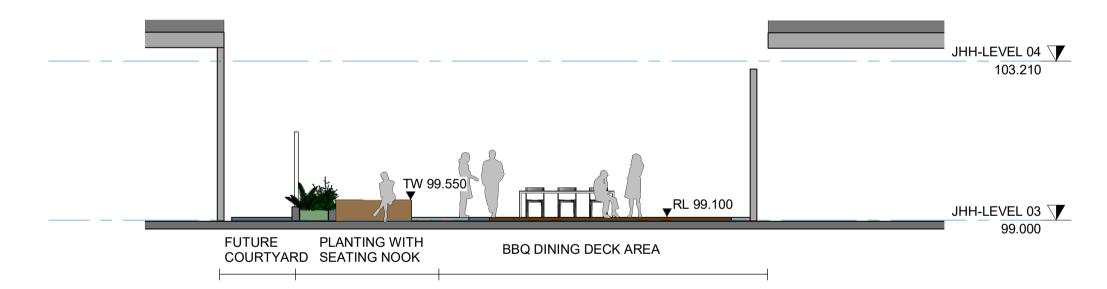

RGROUND SERVICES PRIOR TO EXCAVATION. MAKE GOOD ALL DAMAGE7. THESE DRAWINGS ARE TO BE PRINTED IN COLOUR
- 8. FOR LEGEND REFER TO LEGEND SHEET
- LD\_00-A10 XX-01
- 9. FOR DETAILED DESCRIPTION OF EACH LANDSAPE AREA REFER TO LANDSCAPE AREAS SCHEDULE10. NUMBERS ON LANDSCAPE AREAS ARE REFERING TO
- THE LANDSACPE SPACE INDEX

  11. IRRIGATION DESIGN TO BE DEVELOPED AND
- COORDINATED AT DESIGN DEVELOPMENT



PROJECT NAME & ADDRESS

# JOHN HUNTER HEALTH & INNOVATION PRECINCT

Lookout Rd, New Lambton Heights, NSW 2305

PROJECT DIRECTOR: Approver

# JHH BUILDING LEVEL 03 COURTYARD 2 SECTIONS

UUIT TAIND 2 SECTIOI

SSDA SCALE P0012689

1 : 100 @A1



DRAWING NO.

LD\_CJ-B61 03-02

B





SECTION 1 - JH BUILDING LEVEL 03 - COURTARD 3 (1:100)



2 SECTION 2 - JH BUILDING LEVEL 03 - COURTARD 3 (1:100)



3 SECTION 3 - JH BUILDING LEVEL 03 - COURTARD 3 (1:100)



4 SECTION 4 - JH BUILDING LEVEL 03 - COURTARD 3 (1:100)



Level 8, Angel Place, 123 Pitt Street | Sydney NSW 2000 Australia | +61 2 8233 9900 URBIS Pty Ltd | ABN 50 105 256 228





## DISCLAIMER

Copyright by Urbis Pty Ltd. This drawing or parts thereof may not be reproduced for any purpose or used for another project without the consent of Urbis other than reproduction for the purposes of actual ordering, supply, installation or construction. This drawing must be read in conjunction with all relevant contracts, schedules, specifications, drawings and any other issued written instructions. Do not scale from drawings. Written figured dimensions take preference to scaled dimension and must be verified on site before proceeding wi