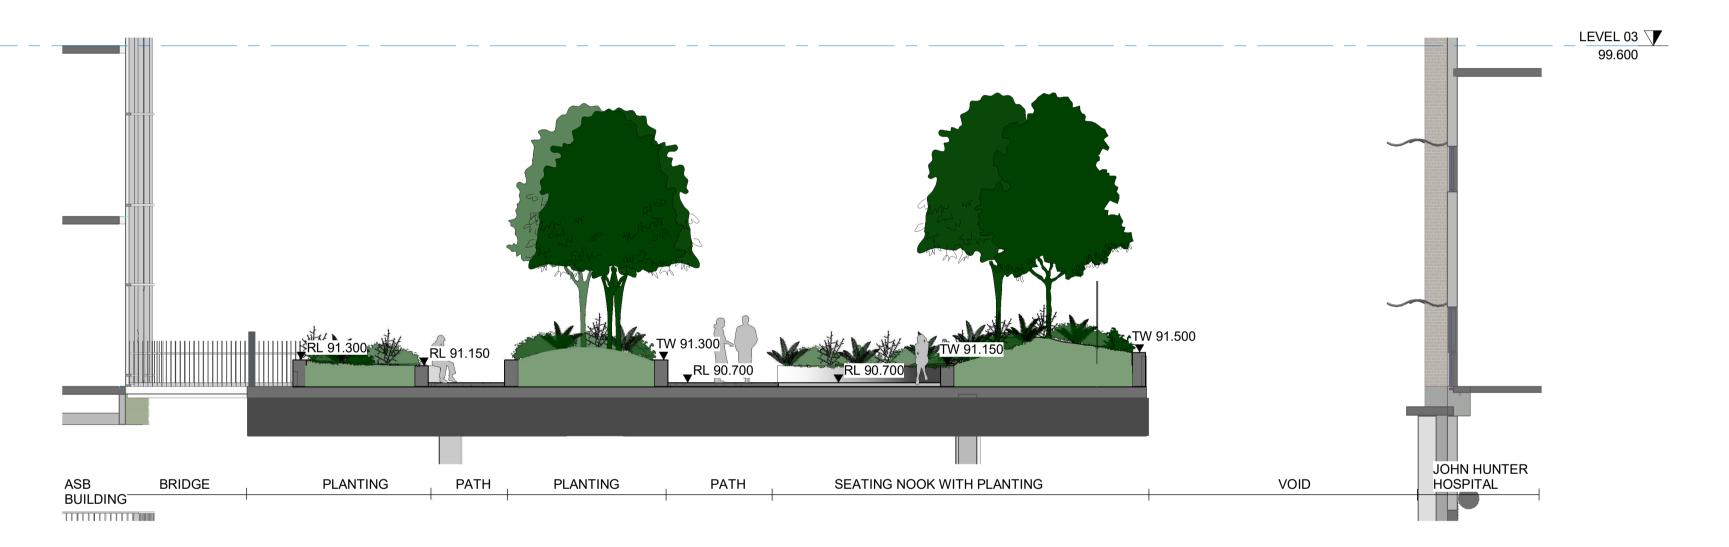

## LANDSCAPE PACKAGE / DRAWING REGISTER

| DRAWING NUMBER      | DRAWING TITLE                                  | REVISION |
|---------------------|------------------------------------------------|----------|
| LD_00-A00 XX-00     | COVER SHEET                                    | F        |
| LD_00-A10 XX-01     | LEGEND SHEET                                   | E        |
| LD_00-A10 XX-02     | PLANTING SCHEDULE STREETSCAPE                  | D        |
| LD_00-A10 XX-03     | PLANTING SCHEDULE ARRIVAL & ROOFTOPS           | С        |
| _D_00-A10-XX-04     | PLANTING SCHEDULE COURTYARDS & INTERNAL        | С        |
| <br>_D_00-B01 NL-01 | SHEET SPLIT SITE RELATED                       | F        |
| _D_B0-B20 NL-00     | JHH ARRIVAL FORECOURT                          | С        |
| _D_B0-B20 NL-X0     | OVERALL ZONAL PLAN                             | F        |
| _D_B0-B20 NL-X1     | TREE REMOVAL PLAN                              | D        |
| _D_B0-B60 NL-X1     | SITE WIDE LANDSCAPE PLAN                       | D        |
| <br>_D_B0-B61 NL-01 | ARRIVAL FORECOURT SECTIONS                     | С        |
| <br>_D_BA-B20 00-20 | ASB BUILDING LEVEL 00                          | D        |
| <br>_D_BA-B20 01-20 | ASB BUILDING LEVEL 01                          | D        |
| <br>_D_BA-B20 02-20 | ASB BUILDING LEVEL 02                          | D        |
| <br>_D_BA-B20 03-20 | ASB BUILDING LEVEL 03                          | D        |
| <br>_D_BA-B20 04-20 | ASB BUILDING LEVEL 04                          | D        |
| <br>_D_BA-B20 05-20 | ASB BUILDING LEVEL 05                          | С        |
| <br>_D_BA-B20 06-20 | ASB BUILDING LEVEL 06                          | С        |
| <br>_D_BA-B20 B1-20 | ASB BUILDING LEVEL B1                          | D        |
| <br>_D BA-B20 B2-20 | ASB BUILDING LEVEL B2                          | D        |
| <br>_D_BA-B20 B3-20 | ASB BUILDING LEVEL B3                          | D        |
| <br>_D_BA-B20 B4-20 | ASB BUILDING LEVEL B4                          | D        |
| <br>_D_BA-B60 00-01 | ASB LEVEL 00 COURTYARD SOIL VOLUME DIAGRAM     | D        |
| <br>_D_BA-B60 01-01 | ELEVATED GARDEN SOIL VOLUME DIAGRAM            | E        |
| <br>_D_BA-B60 01-02 | ASB LEVEL 01 COURTYARD SOIL VOLUME DIAGRAM     | D        |
| <br>_D_BA-B60 03-01 | ELEVATED GARDEN - ROOF SOIL VOLUME DIAGRAM     | С        |
| <br>_D_BA-B60 04-01 | ASB LEVEL 04 COURTYARD SOIL VOLUME DIAGRAM     | С        |
| <br>_D_BA-B60 NL-00 | ARRIVAL FORECOURT SOIL VOLUME DIAGRAM          | С        |
| <br>_D_BA-B61 00-01 | ASB BUILDING LEVEL 00 COURTYARD SECTIONS       | D        |
| <br>_D_BA-B61 00-02 | ASB BUILDING LEVEL 00 ED ARRIVAL SECTION       | С        |
| D BA-B61 01-01      | ASB BUILDING LEVEL 01 COURTYARD SECTIONS       | D        |
| <br>_D_BA-B61 01-02 | ASB BUILDING LEVEL 01 ELEVATED GARDEN SECTIONS | С        |
| <br>_D_BA-B61 04-01 | ASB BUILDING LEVEL 04 COURTYARD SECTIONS       | D        |
| <br>_D_BJ-B20 02-30 | JHH BUILDING LEVEL 02                          | С        |
| <br>_D BJ-B20 03-30 | JHH BUILDING LEVEL 03                          | С        |
| <br>_D_BJ-B60 03-01 | JHH COURTYARD #01 SOIL VOLUME DIAGRAM          | С        |
| <br>_D_BJ-B60 03-02 | JHH COURTYARD #02 SOIL VOLUME DIAGRAM          | С        |
| <br>_D_BJ-B60 03-03 | JHH COURTYARD #03 SOIL VOLUME DIAGRAM          | С        |
| <br>_D_BJ-B61 03-01 | JHH BUILDING LEVEL 03 COURTYARD 1 SECTIONS     | С        |
| <br>_D_BJ-B61 03-02 | JHH BUILDING LEVEL 03 COURTYARD 2 SECTIONS     | С        |
| <br>_D BJ-B61 03-03 | JHH BUILDING LEVEL 03 COURTYARD 3 SECTIONS     | С        |