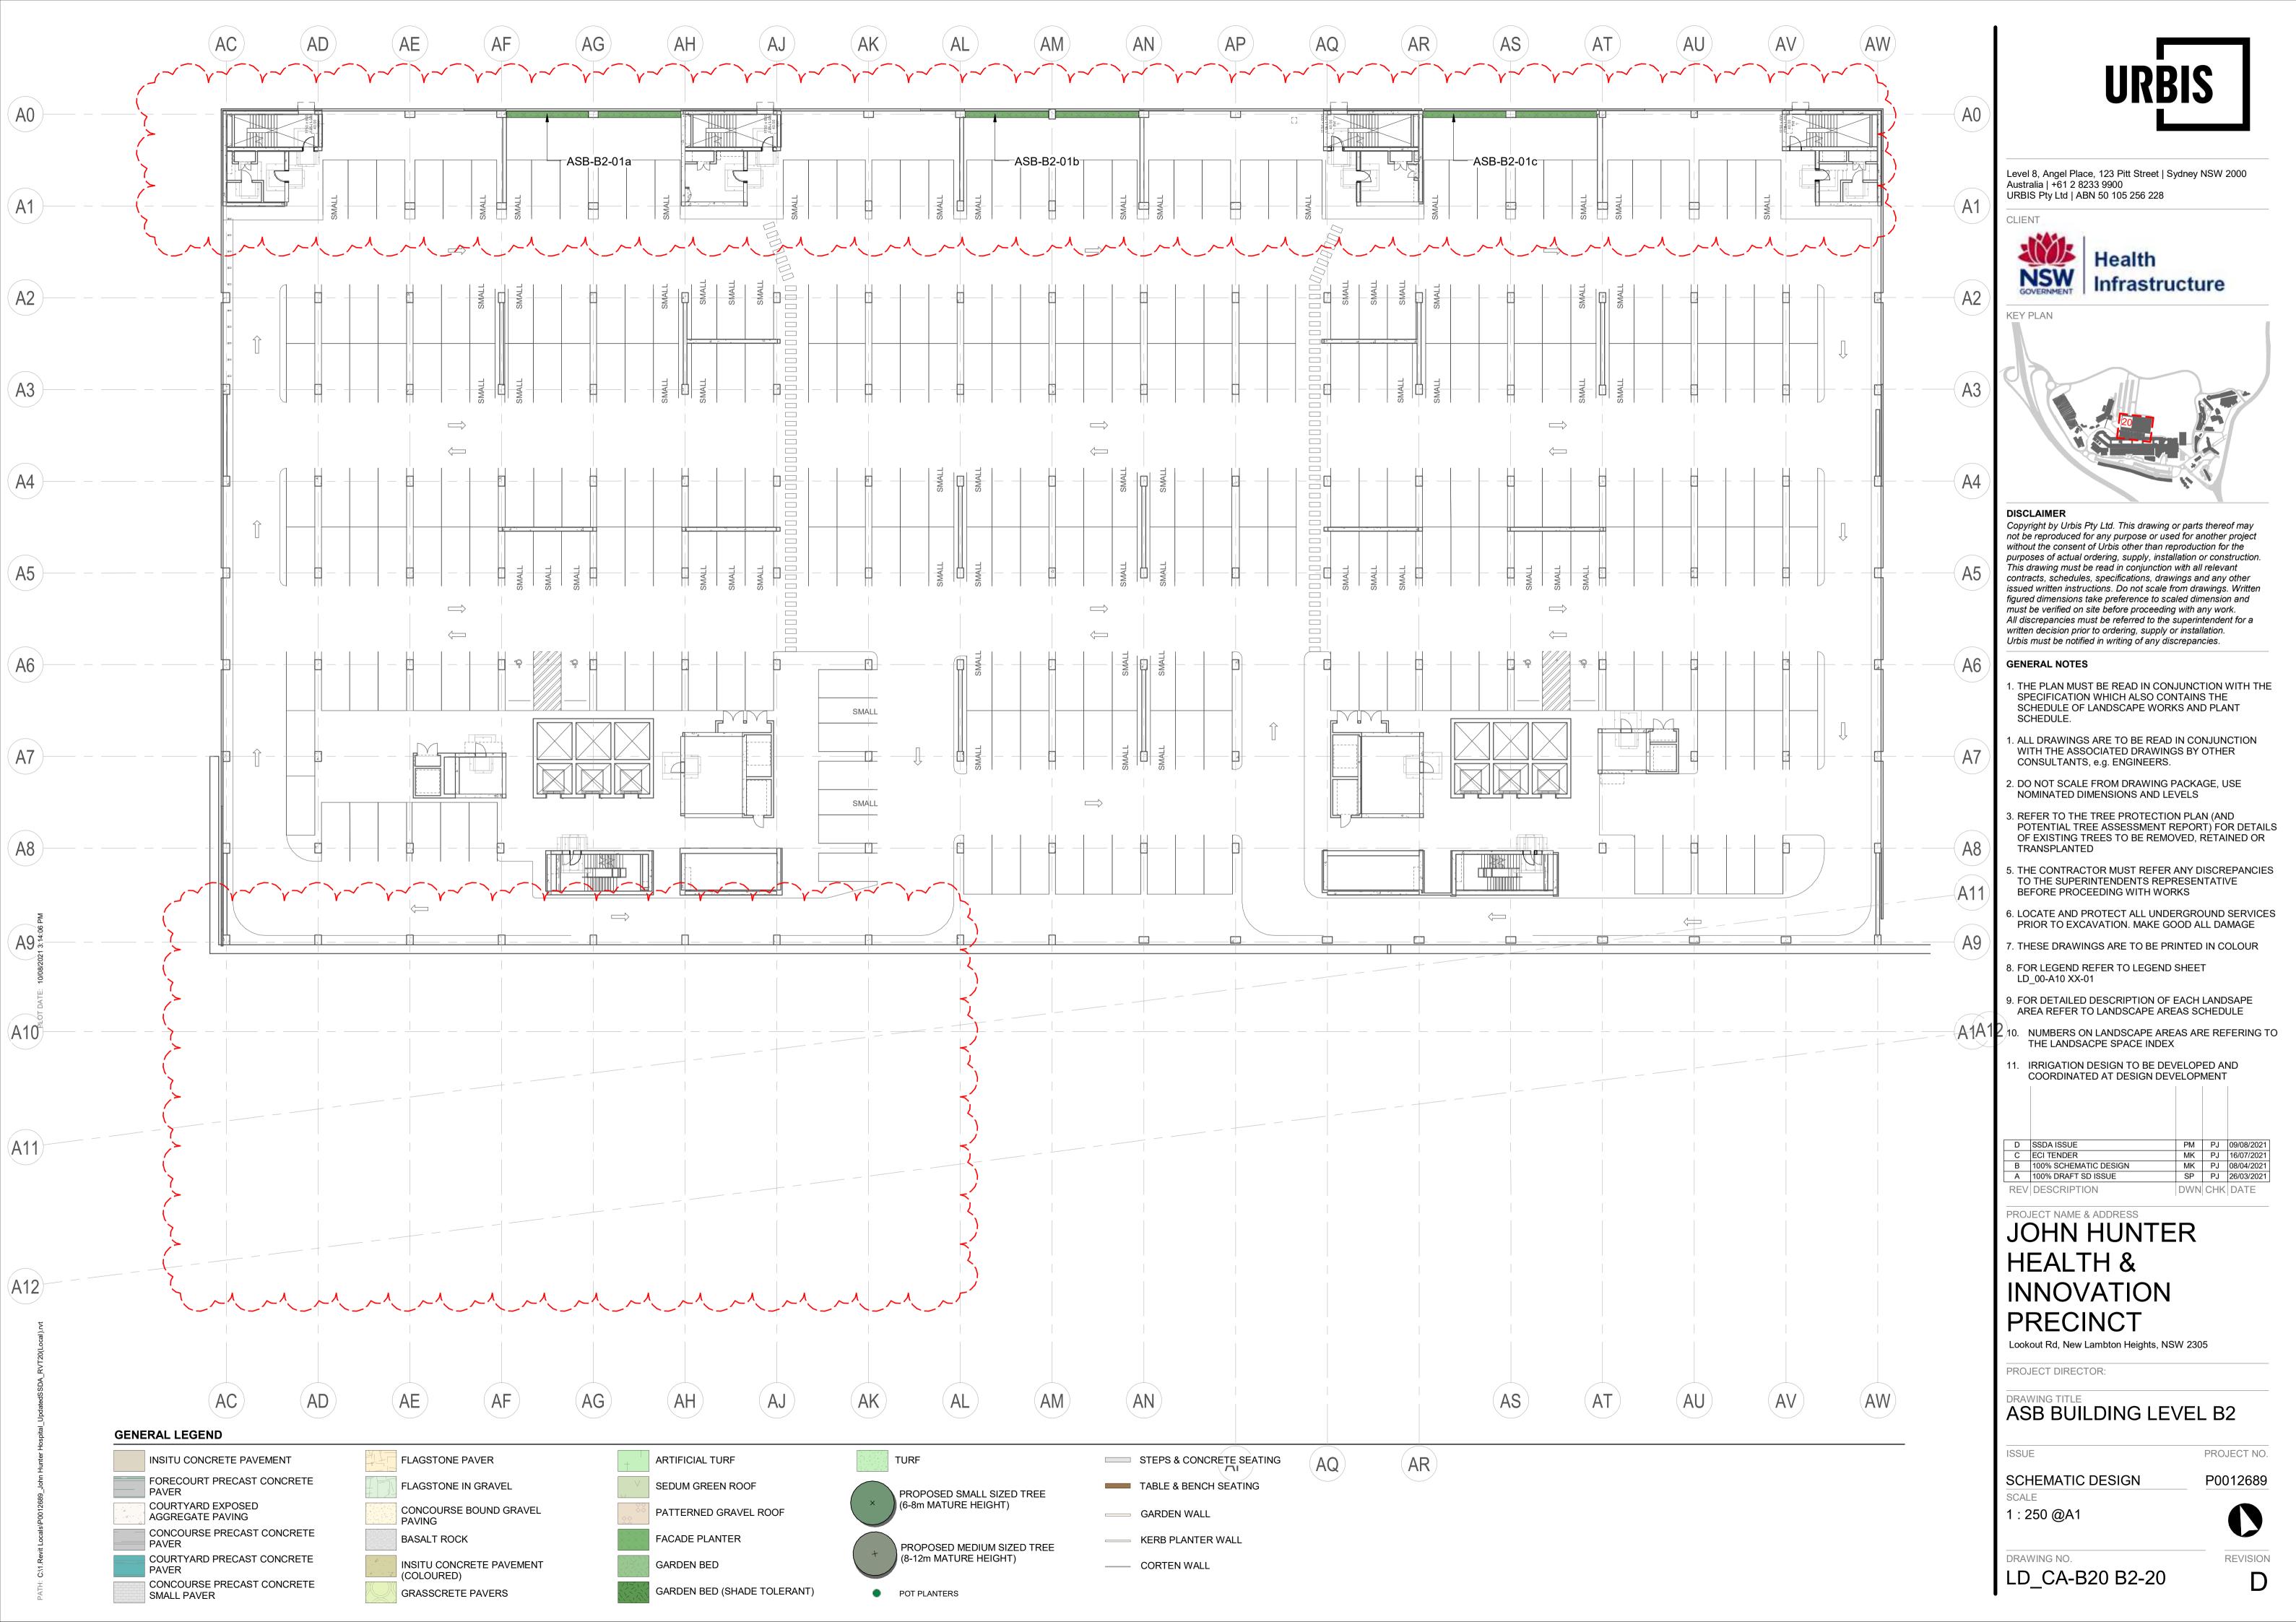

## LANDSCAPE PACKAGE / DRAWING REGISTER

| DRAWING NUMBER      | DRAWING TITLE                                  | REVISION |
|---------------------|------------------------------------------------|----------|
| LD_00-A00 XX-00     | COVER SHEET                                    | F        |
| LD_00-A10 XX-01     | LEGEND SHEET                                   | E        |
| LD_00-A10 XX-02     | PLANTING SCHEDULE STREETSCAPE                  | D        |
| LD_00-A10 XX-03     | PLANTING SCHEDULE ARRIVAL & ROOFTOPS           | С        |
| _D_00-A10-XX-04     | PLANTING SCHEDULE COURTYARDS & INTERNAL        | С        |
| <br>_D_00-B01 NL-01 | SHEET SPLIT SITE RELATED                       | F        |
| _D_B0-B20 NL-00     | JHH ARRIVAL FORECOURT                          | С        |
| _D_B0-B20 NL-X0     | OVERALL ZONAL PLAN                             | F        |
| _D_B0-B20 NL-X1     | TREE REMOVAL PLAN                              | D        |
| _D_B0-B60 NL-X1     | SITE WIDE LANDSCAPE PLAN                       | D        |
| <br>_D_B0-B61 NL-01 | ARRIVAL FORECOURT SECTIONS                     | С        |
| <br>_D_BA-B20 00-20 | ASB BUILDING LEVEL 00                          | D        |
| <br>_D_BA-B20 01-20 | ASB BUILDING LEVEL 01                          | D        |
| <br>_D_BA-B20 02-20 | ASB BUILDING LEVEL 02                          | D        |
| <br>_D_BA-B20 03-20 | ASB BUILDING LEVEL 03                          | D        |
| <br>_D_BA-B20 04-20 | ASB BUILDING LEVEL 04                          | D        |
| <br>_D_BA-B20 05-20 | ASB BUILDING LEVEL 05                          | С        |
| <br>_D_BA-B20 06-20 | ASB BUILDING LEVEL 06                          | С        |
| <br>_D_BA-B20 B1-20 | ASB BUILDING LEVEL B1                          | D        |
| <br>_D BA-B20 B2-20 | ASB BUILDING LEVEL B2                          | D        |
| <br>_D_BA-B20 B3-20 | ASB BUILDING LEVEL B3                          | D        |
| <br>_D_BA-B20 B4-20 | ASB BUILDING LEVEL B4                          | D        |
| <br>_D_BA-B60 00-01 | ASB LEVEL 00 COURTYARD SOIL VOLUME DIAGRAM     | D        |
| <br>_D_BA-B60 01-01 | ELEVATED GARDEN SOIL VOLUME DIAGRAM            | E        |
| <br>_D_BA-B60 01-02 | ASB LEVEL 01 COURTYARD SOIL VOLUME DIAGRAM     | D        |
| <br>_D_BA-B60 03-01 | ELEVATED GARDEN - ROOF SOIL VOLUME DIAGRAM     | С        |
| <br>_D_BA-B60 04-01 | ASB LEVEL 04 COURTYARD SOIL VOLUME DIAGRAM     | С        |
| <br>_D_BA-B60 NL-00 | ARRIVAL FORECOURT SOIL VOLUME DIAGRAM          | С        |
| <br>_D_BA-B61 00-01 | ASB BUILDING LEVEL 00 COURTYARD SECTIONS       | D        |
| <br>_D_BA-B61 00-02 | ASB BUILDING LEVEL 00 ED ARRIVAL SECTION       | С        |
| D BA-B61 01-01      | ASB BUILDING LEVEL 01 COURTYARD SECTIONS       | D        |
| <br>_D_BA-B61 01-02 | ASB BUILDING LEVEL 01 ELEVATED GARDEN SECTIONS | С        |
| <br>_D_BA-B61 04-01 | ASB BUILDING LEVEL 04 COURTYARD SECTIONS       | D        |
| <br>_D_BJ-B20 02-30 | JHH BUILDING LEVEL 02                          | С        |
| <br>_D BJ-B20 03-30 | JHH BUILDING LEVEL 03                          | С        |
| <br>_D_BJ-B60 03-01 | JHH COURTYARD #01 SOIL VOLUME DIAGRAM          | С        |
| <br>_D_BJ-B60 03-02 | JHH COURTYARD #02 SOIL VOLUME DIAGRAM          | С        |
| <br>_D_BJ-B60 03-03 | JHH COURTYARD #03 SOIL VOLUME DIAGRAM          | С        |
| <br>_D_BJ-B61 03-01 | JHH BUILDING LEVEL 03 COURTYARD 1 SECTIONS     | С        |
| <br>_D_BJ-B61 03-02 | JHH BUILDING LEVEL 03 COURTYARD 2 SECTIONS     | С        |
| <br>_D BJ-B61 03-03 | JHH BUILDING LEVEL 03 COURTYARD 3 SECTIONS     | С        |