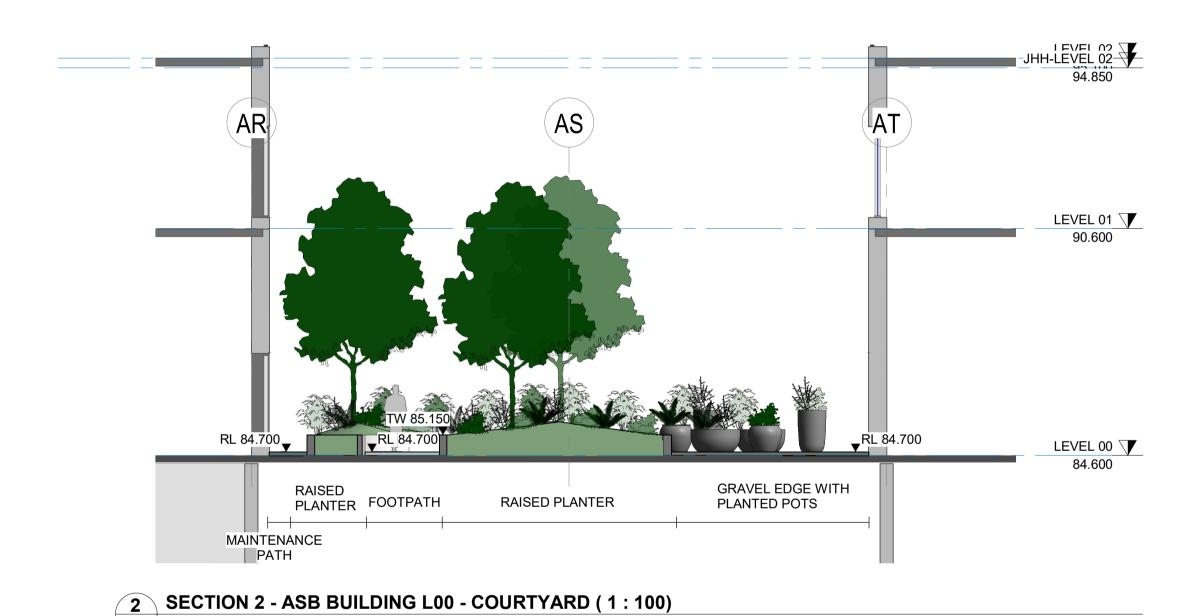

## LANDSCAPE PACKAGE / DRAWING REGISTER

| DRAWING NUMBER      | DRAWING TITLE                                  | REVISION |
|---------------------|------------------------------------------------|----------|
| LD_00-A00 XX-00     | COVER SHEET                                    | F        |
| LD_00-A10 XX-01     | LEGEND SHEET                                   | E        |
| LD_00-A10 XX-02     | PLANTING SCHEDULE STREETSCAPE                  | D        |
| LD_00-A10 XX-03     | PLANTING SCHEDULE ARRIVAL & ROOFTOPS           | С        |
| _D_00-A10-XX-04     | PLANTING SCHEDULE COURTYARDS & INTERNAL        | С        |
| <br>_D_00-B01 NL-01 | SHEET SPLIT SITE RELATED                       | F        |
| _D_B0-B20 NL-00     | JHH ARRIVAL FORECOURT                          | С        |
| _D_B0-B20 NL-X0     | OVERALL ZONAL PLAN                             | F        |
| _D_B0-B20 NL-X1     | TREE REMOVAL PLAN                              | D        |
| _D_B0-B60 NL-X1     | SITE WIDE LANDSCAPE PLAN                       | D        |
| <br>_D_B0-B61 NL-01 | ARRIVAL FORECOURT SECTIONS                     | С        |
| <br>_D_BA-B20 00-20 | ASB BUILDING LEVEL 00                          | D        |
| <br>_D_BA-B20 01-20 | ASB BUILDING LEVEL 01                          | D        |
| <br>_D_BA-B20 02-20 | ASB BUILDING LEVEL 02                          | D        |
| <br>_D_BA-B20 03-20 | ASB BUILDING LEVEL 03                          | D        |
| <br>_D_BA-B20 04-20 | ASB BUILDING LEVEL 04                          | D        |
| <br>_D_BA-B20 05-20 | ASB BUILDING LEVEL 05                          | С        |
| <br>_D_BA-B20 06-20 | ASB BUILDING LEVEL 06                          | С        |
| <br>_D_BA-B20 B1-20 | ASB BUILDING LEVEL B1                          | D        |
| <br>_D BA-B20 B2-20 | ASB BUILDING LEVEL B2                          | D        |
| <br>_D_BA-B20 B3-20 | ASB BUILDING LEVEL B3                          | D        |
| <br>_D_BA-B20 B4-20 | ASB BUILDING LEVEL B4                          | D        |
| <br>_D_BA-B60 00-01 | ASB LEVEL 00 COURTYARD SOIL VOLUME DIAGRAM     | D        |
| <br>_D_BA-B60 01-01 | ELEVATED GARDEN SOIL VOLUME DIAGRAM            | E        |
| <br>_D_BA-B60 01-02 | ASB LEVEL 01 COURTYARD SOIL VOLUME DIAGRAM     | D        |
| <br>_D_BA-B60 03-01 | ELEVATED GARDEN - ROOF SOIL VOLUME DIAGRAM     | С        |
| <br>_D_BA-B60 04-01 | ASB LEVEL 04 COURTYARD SOIL VOLUME DIAGRAM     | С        |
| <br>_D_BA-B60 NL-00 | ARRIVAL FORECOURT SOIL VOLUME DIAGRAM          | С        |
| <br>_D_BA-B61 00-01 | ASB BUILDING LEVEL 00 COURTYARD SECTIONS       | D        |
| <br>_D_BA-B61 00-02 | ASB BUILDING LEVEL 00 ED ARRIVAL SECTION       | С        |
| D BA-B61 01-01      | ASB BUILDING LEVEL 01 COURTYARD SECTIONS       | D        |
| <br>_D_BA-B61 01-02 | ASB BUILDING LEVEL 01 ELEVATED GARDEN SECTIONS | С        |
| <br>_D_BA-B61 04-01 | ASB BUILDING LEVEL 04 COURTYARD SECTIONS       | D        |
| <br>_D_BJ-B20 02-30 | JHH BUILDING LEVEL 02                          | С        |
| <br>_D BJ-B20 03-30 | JHH BUILDING LEVEL 03                          | С        |
| <br>_D_BJ-B60 03-01 | JHH COURTYARD #01 SOIL VOLUME DIAGRAM          | С        |
| <br>_D_BJ-B60 03-02 | JHH COURTYARD #02 SOIL VOLUME DIAGRAM          | С        |
| <br>_D_BJ-B60 03-03 | JHH COURTYARD #03 SOIL VOLUME DIAGRAM          | С        |
| <br>_D_BJ-B61 03-01 | JHH BUILDING LEVEL 03 COURTYARD 1 SECTIONS     | С        |
| <br>_D_BJ-B61 03-02 | JHH BUILDING LEVEL 03 COURTYARD 2 SECTIONS     | С        |
| <br>_D BJ-B61 03-03 | JHH BUILDING LEVEL 03 COURTYARD 3 SECTIONS     | С        |