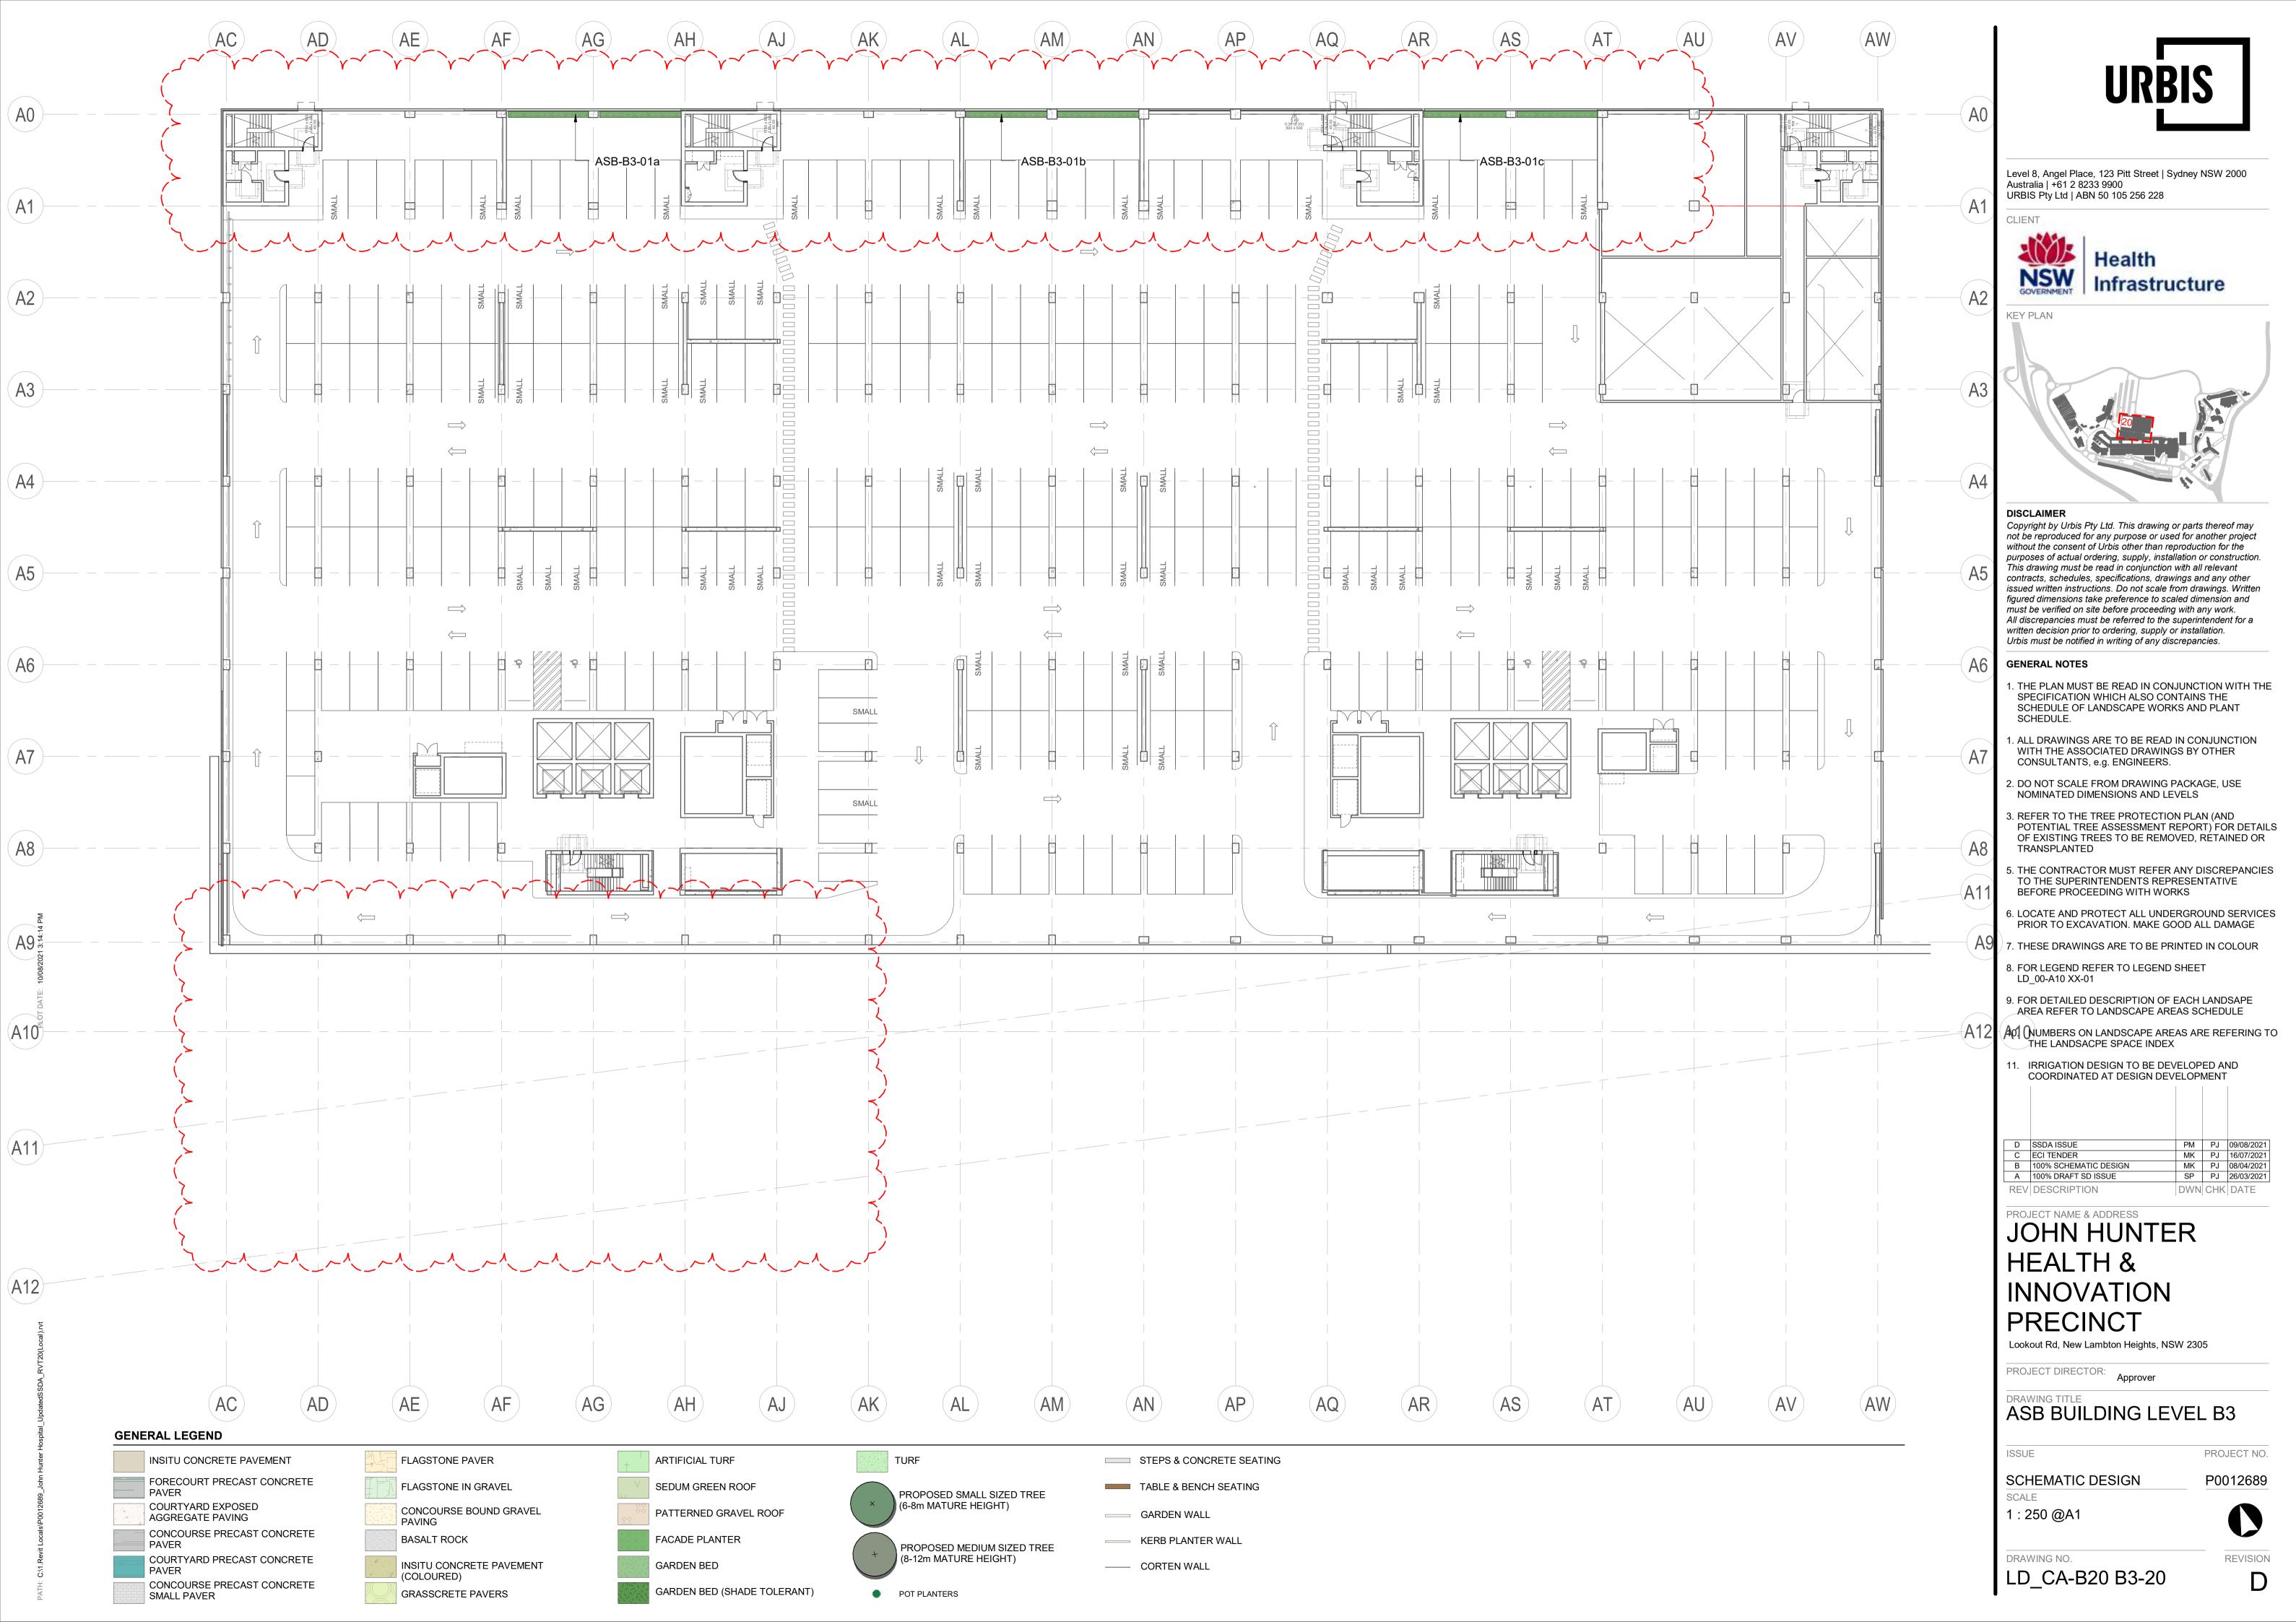

## LANDSCAPE PACKAGE / DRAWING REGISTER

| DRAWING NUMBER      | DRAWING TITLE                                  | REVISION |
|---------------------|------------------------------------------------|----------|
| LD_00-A00 XX-00     | COVER SHEET                                    | F        |
| LD_00-A10 XX-01     | LEGEND SHEET                                   | E        |
| LD_00-A10 XX-02     | PLANTING SCHEDULE STREETSCAPE                  | D        |
| LD_00-A10 XX-03     | PLANTING SCHEDULE ARRIVAL & ROOFTOPS           | С        |
| _D_00-A10-XX-04     | PLANTING SCHEDULE COURTYARDS & INTERNAL        | С        |
| <br>_D_00-B01 NL-01 | SHEET SPLIT SITE RELATED                       | F        |
| _D_B0-B20 NL-00     | JHH ARRIVAL FORECOURT                          | С        |
| _D_B0-B20 NL-X0     | OVERALL ZONAL PLAN                             | F        |
| _D_B0-B20 NL-X1     | TREE REMOVAL PLAN                              | D        |
| _D_B0-B60 NL-X1     | SITE WIDE LANDSCAPE PLAN                       | D        |
| <br>_D_B0-B61 NL-01 | ARRIVAL FORECOURT SECTIONS                     | С        |
| <br>_D_BA-B20 00-20 | ASB BUILDING LEVEL 00                          | D        |
| <br>_D_BA-B20 01-20 | ASB BUILDING LEVEL 01                          | D        |
| <br>_D_BA-B20 02-20 | ASB BUILDING LEVEL 02                          | D        |
| <br>_D_BA-B20 03-20 | ASB BUILDING LEVEL 03                          | D        |
| <br>_D_BA-B20 04-20 | ASB BUILDING LEVEL 04                          | D        |
| <br>_D_BA-B20 05-20 | ASB BUILDING LEVEL 05                          | С        |
| <br>_D_BA-B20 06-20 | ASB BUILDING LEVEL 06                          | С        |
| <br>_D_BA-B20 B1-20 | ASB BUILDING LEVEL B1                          | D        |
| <br>_D BA-B20 B2-20 | ASB BUILDING LEVEL B2                          | D        |
| <br>_D_BA-B20 B3-20 | ASB BUILDING LEVEL B3                          | D        |
| <br>_D_BA-B20 B4-20 | ASB BUILDING LEVEL B4                          | D        |
| <br>_D_BA-B60 00-01 | ASB LEVEL 00 COURTYARD SOIL VOLUME DIAGRAM     | D        |
| <br>_D_BA-B60 01-01 | ELEVATED GARDEN SOIL VOLUME DIAGRAM            | E        |
| <br>_D_BA-B60 01-02 | ASB LEVEL 01 COURTYARD SOIL VOLUME DIAGRAM     | D        |
| <br>_D_BA-B60 03-01 | ELEVATED GARDEN - ROOF SOIL VOLUME DIAGRAM     | С        |
| <br>_D_BA-B60 04-01 | ASB LEVEL 04 COURTYARD SOIL VOLUME DIAGRAM     | С        |
| <br>_D_BA-B60 NL-00 | ARRIVAL FORECOURT SOIL VOLUME DIAGRAM          | С        |
| <br>_D_BA-B61 00-01 | ASB BUILDING LEVEL 00 COURTYARD SECTIONS       | D        |
| <br>_D_BA-B61 00-02 | ASB BUILDING LEVEL 00 ED ARRIVAL SECTION       | С        |
| D BA-B61 01-01      | ASB BUILDING LEVEL 01 COURTYARD SECTIONS       | D        |
| <br>_D_BA-B61 01-02 | ASB BUILDING LEVEL 01 ELEVATED GARDEN SECTIONS | С        |
| <br>_D_BA-B61 04-01 | ASB BUILDING LEVEL 04 COURTYARD SECTIONS       | D        |
| <br>_D_BJ-B20 02-30 | JHH BUILDING LEVEL 02                          | С        |
| <br>_D BJ-B20 03-30 | JHH BUILDING LEVEL 03                          | С        |
| <br>_D_BJ-B60 03-01 | JHH COURTYARD #01 SOIL VOLUME DIAGRAM          | С        |
| <br>_D_BJ-B60 03-02 | JHH COURTYARD #02 SOIL VOLUME DIAGRAM          | С        |
| <br>_D_BJ-B60 03-03 | JHH COURTYARD #03 SOIL VOLUME DIAGRAM          | С        |
| <br>_D_BJ-B61 03-01 | JHH BUILDING LEVEL 03 COURTYARD 1 SECTIONS     | С        |
| <br>_D_BJ-B61 03-02 | JHH BUILDING LEVEL 03 COURTYARD 2 SECTIONS     | С        |
| <br>_D BJ-B61 03-03 | JHH BUILDING LEVEL 03 COURTYARD 3 SECTIONS     | С        |