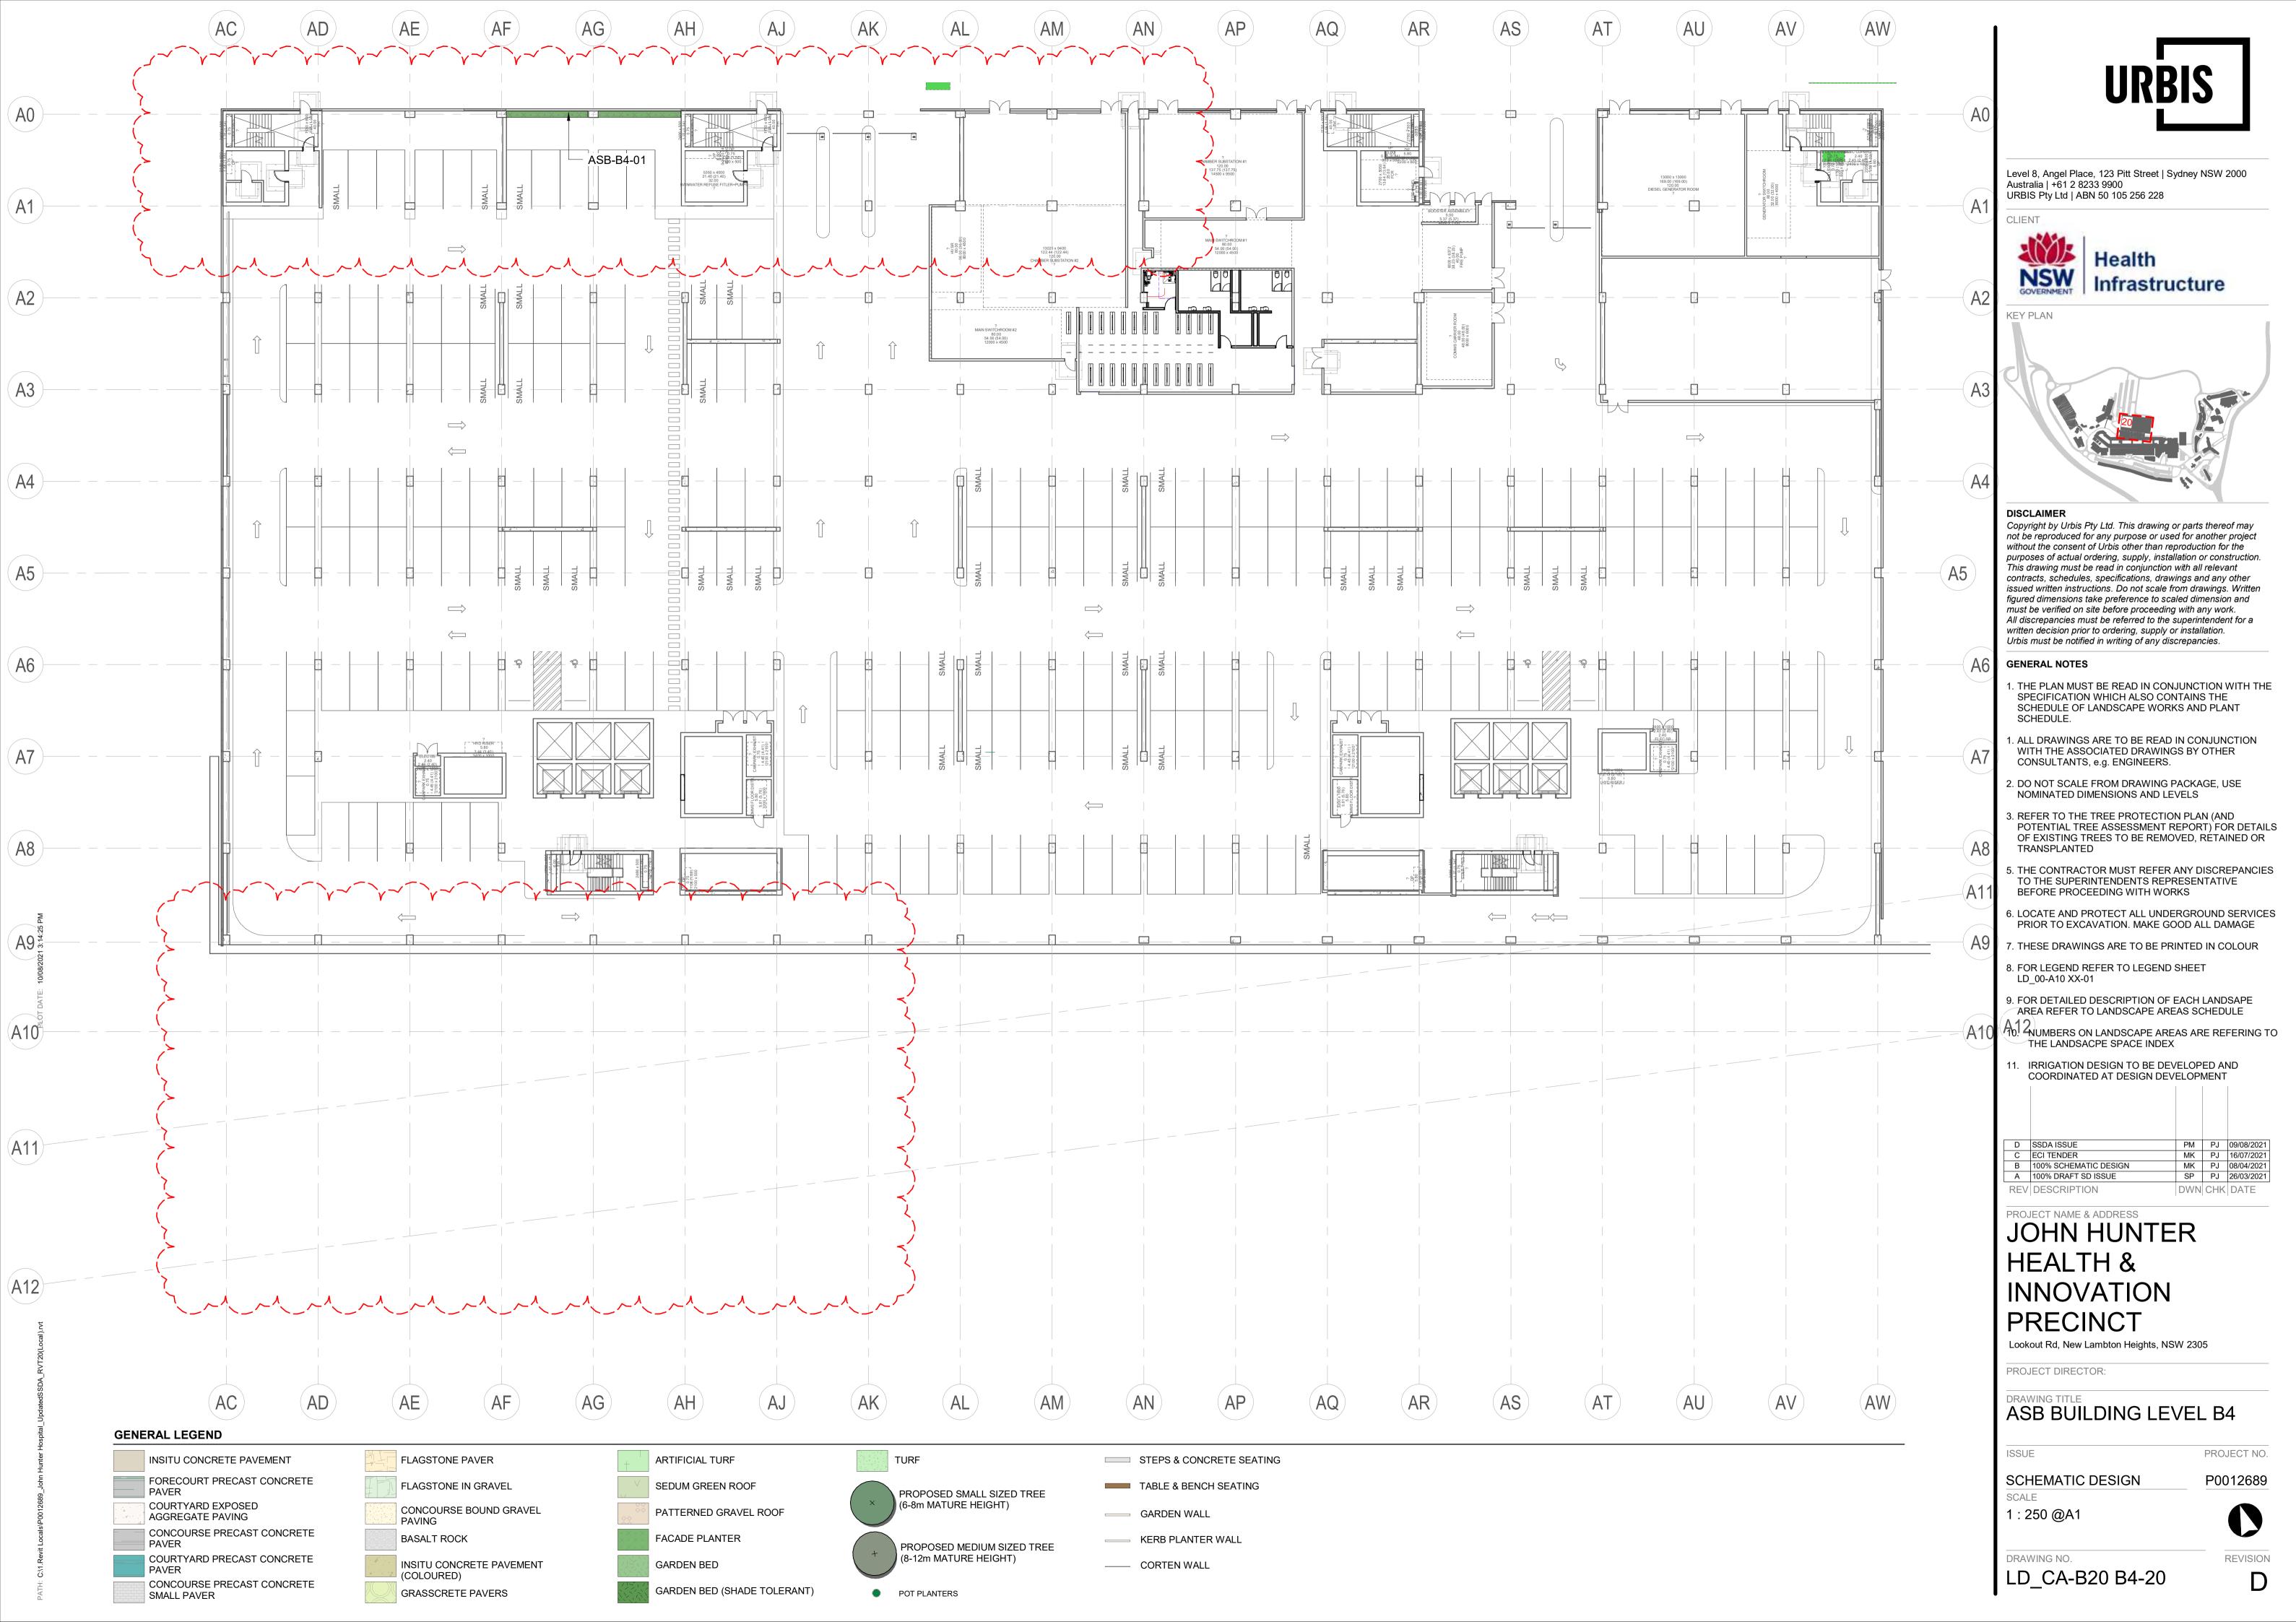

## LANDSCAPE PACKAGE / DRAWING REGISTER

| DRAWING NUMBER      | DRAWING TITLE                                  | REVISION |
|---------------------|------------------------------------------------|----------|
| LD_00-A00 XX-00     | COVER SHEET                                    | F        |
| LD_00-A10 XX-01     | LEGEND SHEET                                   | E        |
| LD_00-A10 XX-02     | PLANTING SCHEDULE STREETSCAPE                  | D        |
| LD_00-A10 XX-03     | PLANTING SCHEDULE ARRIVAL & ROOFTOPS           | С        |
| _D_00-A10-XX-04     | PLANTING SCHEDULE COURTYARDS & INTERNAL        | С        |
| <br>_D_00-B01 NL-01 | SHEET SPLIT SITE RELATED                       | F        |
| _D_B0-B20 NL-00     | JHH ARRIVAL FORECOURT                          | С        |
| _D_B0-B20 NL-X0     | OVERALL ZONAL PLAN                             | F        |
| _D_B0-B20 NL-X1     | TREE REMOVAL PLAN                              | D        |
| _D_B0-B60 NL-X1     | SITE WIDE LANDSCAPE PLAN                       | D        |
| <br>_D_B0-B61 NL-01 | ARRIVAL FORECOURT SECTIONS                     | С        |
| <br>_D_BA-B20 00-20 | ASB BUILDING LEVEL 00                          | D        |
| <br>_D_BA-B20 01-20 | ASB BUILDING LEVEL 01                          | D        |
| <br>_D_BA-B20 02-20 | ASB BUILDING LEVEL 02                          | D        |
| <br>_D_BA-B20 03-20 | ASB BUILDING LEVEL 03                          | D        |
| <br>_D_BA-B20 04-20 | ASB BUILDING LEVEL 04                          | D        |
| <br>_D_BA-B20 05-20 | ASB BUILDING LEVEL 05                          | С        |
| <br>_D_BA-B20 06-20 | ASB BUILDING LEVEL 06                          | С        |
| <br>_D_BA-B20 B1-20 | ASB BUILDING LEVEL B1                          | D        |
| <br>_D BA-B20 B2-20 | ASB BUILDING LEVEL B2                          | D        |
| <br>_D_BA-B20 B3-20 | ASB BUILDING LEVEL B3                          | D        |
| <br>_D_BA-B20 B4-20 | ASB BUILDING LEVEL B4                          | D        |
| <br>_D_BA-B60 00-01 | ASB LEVEL 00 COURTYARD SOIL VOLUME DIAGRAM     | D        |
| <br>_D_BA-B60 01-01 | ELEVATED GARDEN SOIL VOLUME DIAGRAM            | E        |
| <br>_D_BA-B60 01-02 | ASB LEVEL 01 COURTYARD SOIL VOLUME DIAGRAM     | D        |
| <br>_D_BA-B60 03-01 | ELEVATED GARDEN - ROOF SOIL VOLUME DIAGRAM     | С        |
| <br>_D_BA-B60 04-01 | ASB LEVEL 04 COURTYARD SOIL VOLUME DIAGRAM     | С        |
| <br>_D_BA-B60 NL-00 | ARRIVAL FORECOURT SOIL VOLUME DIAGRAM          | С        |
| <br>_D_BA-B61 00-01 | ASB BUILDING LEVEL 00 COURTYARD SECTIONS       | D        |
| <br>_D_BA-B61 00-02 | ASB BUILDING LEVEL 00 ED ARRIVAL SECTION       | С        |
| D BA-B61 01-01      | ASB BUILDING LEVEL 01 COURTYARD SECTIONS       | D        |
| <br>_D_BA-B61 01-02 | ASB BUILDING LEVEL 01 ELEVATED GARDEN SECTIONS | С        |
| <br>_D_BA-B61 04-01 | ASB BUILDING LEVEL 04 COURTYARD SECTIONS       | D        |
| <br>_D_BJ-B20 02-30 | JHH BUILDING LEVEL 02                          | С        |
| <br>_D BJ-B20 03-30 | JHH BUILDING LEVEL 03                          | С        |
| <br>_D_BJ-B60 03-01 | JHH COURTYARD #01 SOIL VOLUME DIAGRAM          | С        |
| <br>_D_BJ-B60 03-02 | JHH COURTYARD #02 SOIL VOLUME DIAGRAM          | С        |
| <br>_D_BJ-B60 03-03 | JHH COURTYARD #03 SOIL VOLUME DIAGRAM          | С        |
| <br>_D_BJ-B61 03-01 | JHH BUILDING LEVEL 03 COURTYARD 1 SECTIONS     | С        |
| <br>_D_BJ-B61 03-02 | JHH BUILDING LEVEL 03 COURTYARD 2 SECTIONS     | С        |
| <br>_D BJ-B61 03-03 | JHH BUILDING LEVEL 03 COURTYARD 3 SECTIONS     | С        |