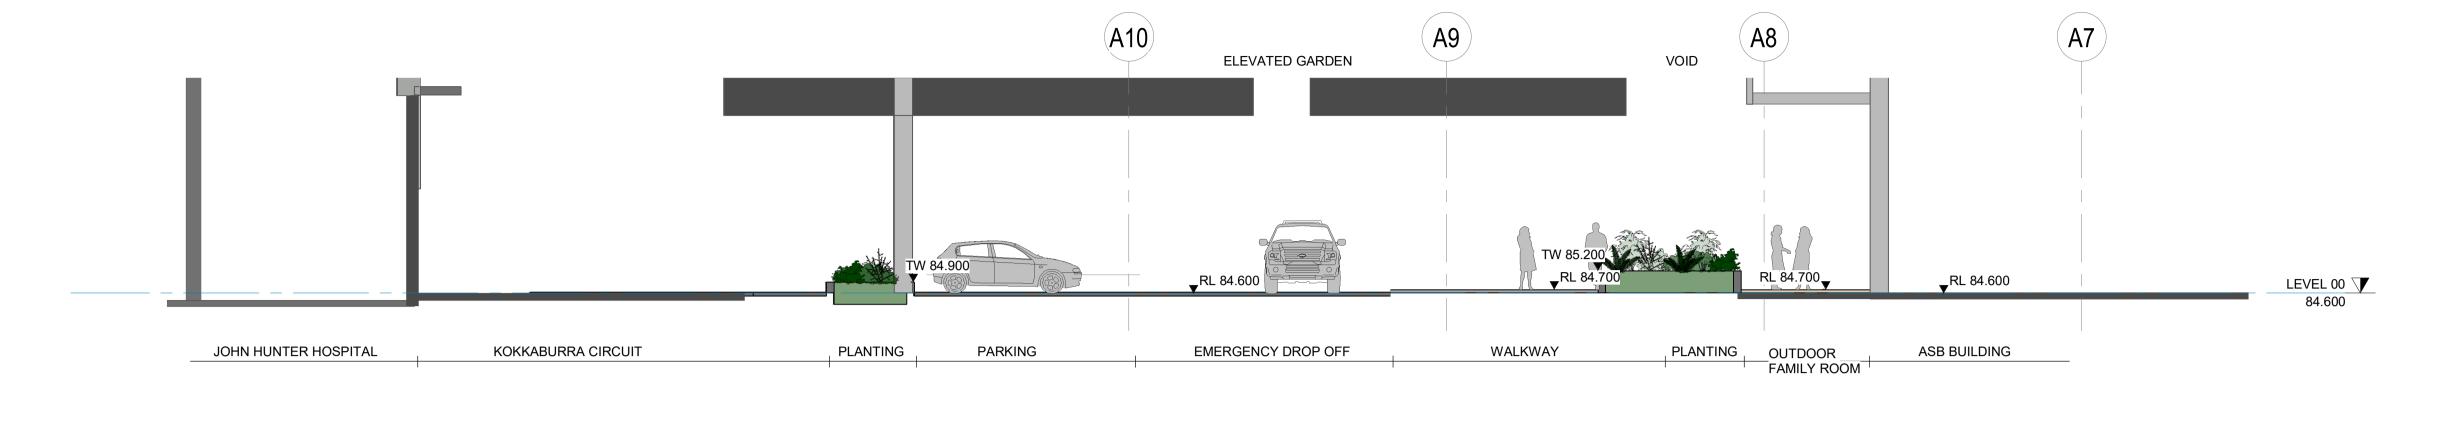

NTS REPRESENTATIVE BEFORE PROCEEDING WITH WORKS

  6. LOCATE AND PROTECT ALL UNDERGROUND SERVICES PRIOR TO EXCAVATION. MAKE GOOD ALL DAMAGE

5. THE CONTRACTOR MUST REFER ANY DISCREPANCIES

- 7. THESE DRAWINGS ARE TO BE PRINTED IN COLOUR
- 8. FOR LEGEND REFER TO LEGEND SHEET LD 00-A10 XX-01
- 9. FOR DETAILED DESCRIPTION OF EACH LANDSAPE AREA REFER TO LANDSCAPE AREAS SCHEDULE
- 10. NUMBERS ON LANDSCAPE AREAS ARE REFERING TO THE LANDSACPE SPACE INDEX
- 11. IRRIGATION DESIGN TO BE DEVELOPED AND COORDINATED AT DESIGN DEVELOPMENT



PROJECT NAME & ADDRESS

# JOHN HUNTER HEALTH & INNOVATION PRECINCT

Lookout Rd, New Lambton Heights, NSW 2305

PROJECT DIRECTOR:

# ASB BUILDING LEVEL 00 COURTYARD SECTIONS

SUE

SCALE 1:100@A1

SSDA

DRAWING NO.

REVISION

PROJECT NO.

P0012689

LD\_CA-B61 00-01





1 SECTION 1 - ASB BUILDING LOO - ED ARRIVAL (1:100) LD\_BA-B20 00-22



Level 8, Angel Place, 123 Pitt Street | Sydney NSW 2000 Australia | +61 2 8233 9900 URBIS Pty Ltd | ABN 50 105 256 228





## **DISCLAIMER**

Copyright by Urbis Pty Ltd. This drawing or parts thereof may not be reproduced for any purpose or used for another project without the consent of Urbis other than reproduction for the purposes of actual ordering, supply, installation or construction. This drawing must be read in conjunction with all relevant contracts, schedules, specifications, drawings and any other issued written instructions. Do not scale from drawings. Written figured dimensions take preference to scaled dimension and must be verified on site before proceeding with any work. All discrepancies must be ref