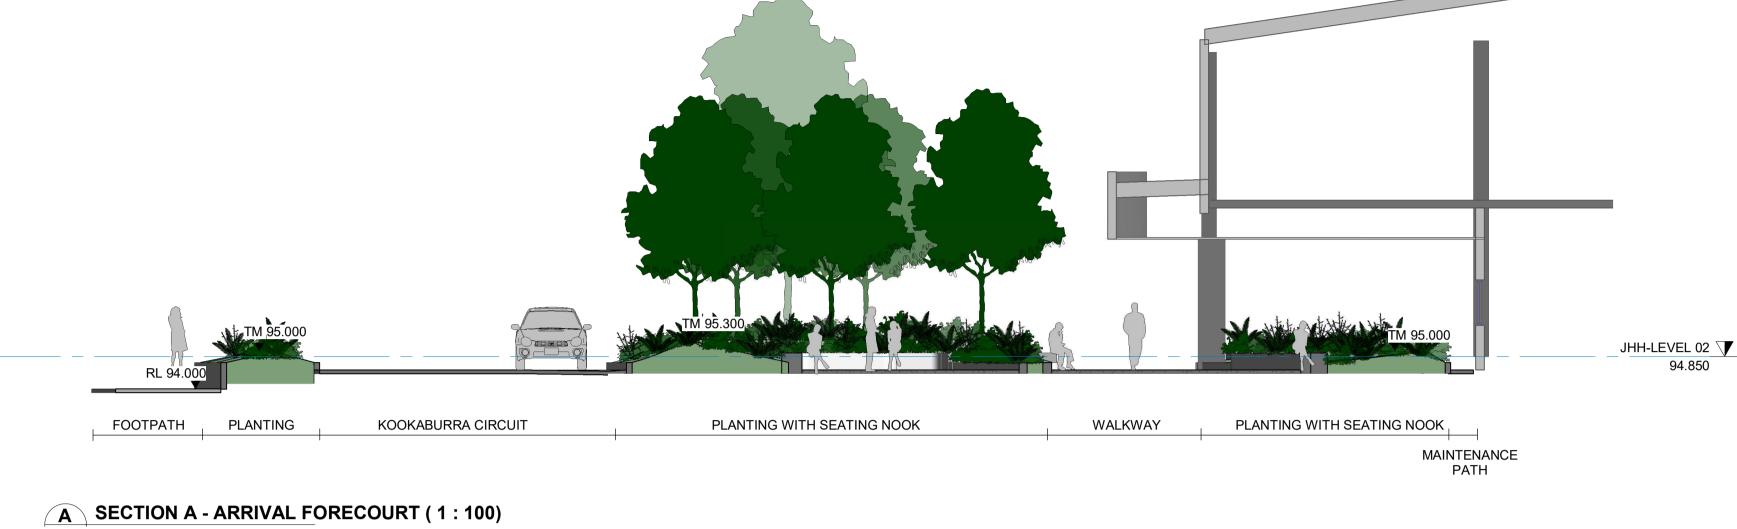

OF EACH LANDSAPE AREA REFER TO LANDSCAPE AREAS SCHEDULE
- NUMBERS ON LANDSCAPE AREAS ARE REFERING TO THE LANDSACPE SPACE INDEX
- 11. IRRIGATION DESIGN TO BE DEVELOPED AND COORDINATED AT DESIGN DEVELOPMENT

| D   | SSDA ISSUE            | PM  | PJ  | 09/08/202 |
|-----|-----------------------|-----|-----|-----------|
| С   | ECI TENDER            | MK  | PJ  | 16/07/202 |
| В   | 100% SCHEMATIC DESIGN | MK  | PJ  | 08/04/202 |
| Α   | 100% DRAFT SD ISSUE   | SP  | PJ  | 26/03/202 |
| REV | DESCRIPTION           | DWN | CHK | DATE      |

PROJECT NAME & ADDRESS

# JOHN HUNTER HEALTH & INNOVATION PRECINCT

Lookout Rd, New Lambton Heights, NSW 2305

PROJECT DIRECTOR: Approver

Дричен

SITE WIDE LANDSCAPE PLAN

ISSUE PROJECT NO.

SOLE

P0012689

As indicated @A1



LD\_C0-B60 NL-X1

PLANTING



DROP OFF

B 800 Arrival Forecourt - Section 2 (1:100) LD\_B0-B20 NL-02

FOOTPATH

KOOKABURRA CIRCUIT

MAINTENANCE

PATH

, WALKWAY , PLANTING WITH SEATING NOOK ,

JHH-LEVEL 04 🍞

JHH-LEVEL 02 94.850



Level 8, Angel Place, 123 Pitt Street | Sydney NSW 2000 Australia | +61 2 8233 9900 URBIS Pty Ltd | ABN 50 105 256 228





## **DISCLAIMER**

Copyright by Urbis Pty Ltd. This drawing or parts thereof may not be reproduced for any purpose or used for another project without the consent of Urbis other than reproduction for the purposes of actual ordering, supply, installation or construction. This drawing must be read in conjunction with all relevant contracts, schedules, specifications, drawings and any other issued written instructions. Do not scale from drawings. Written figured dimensio