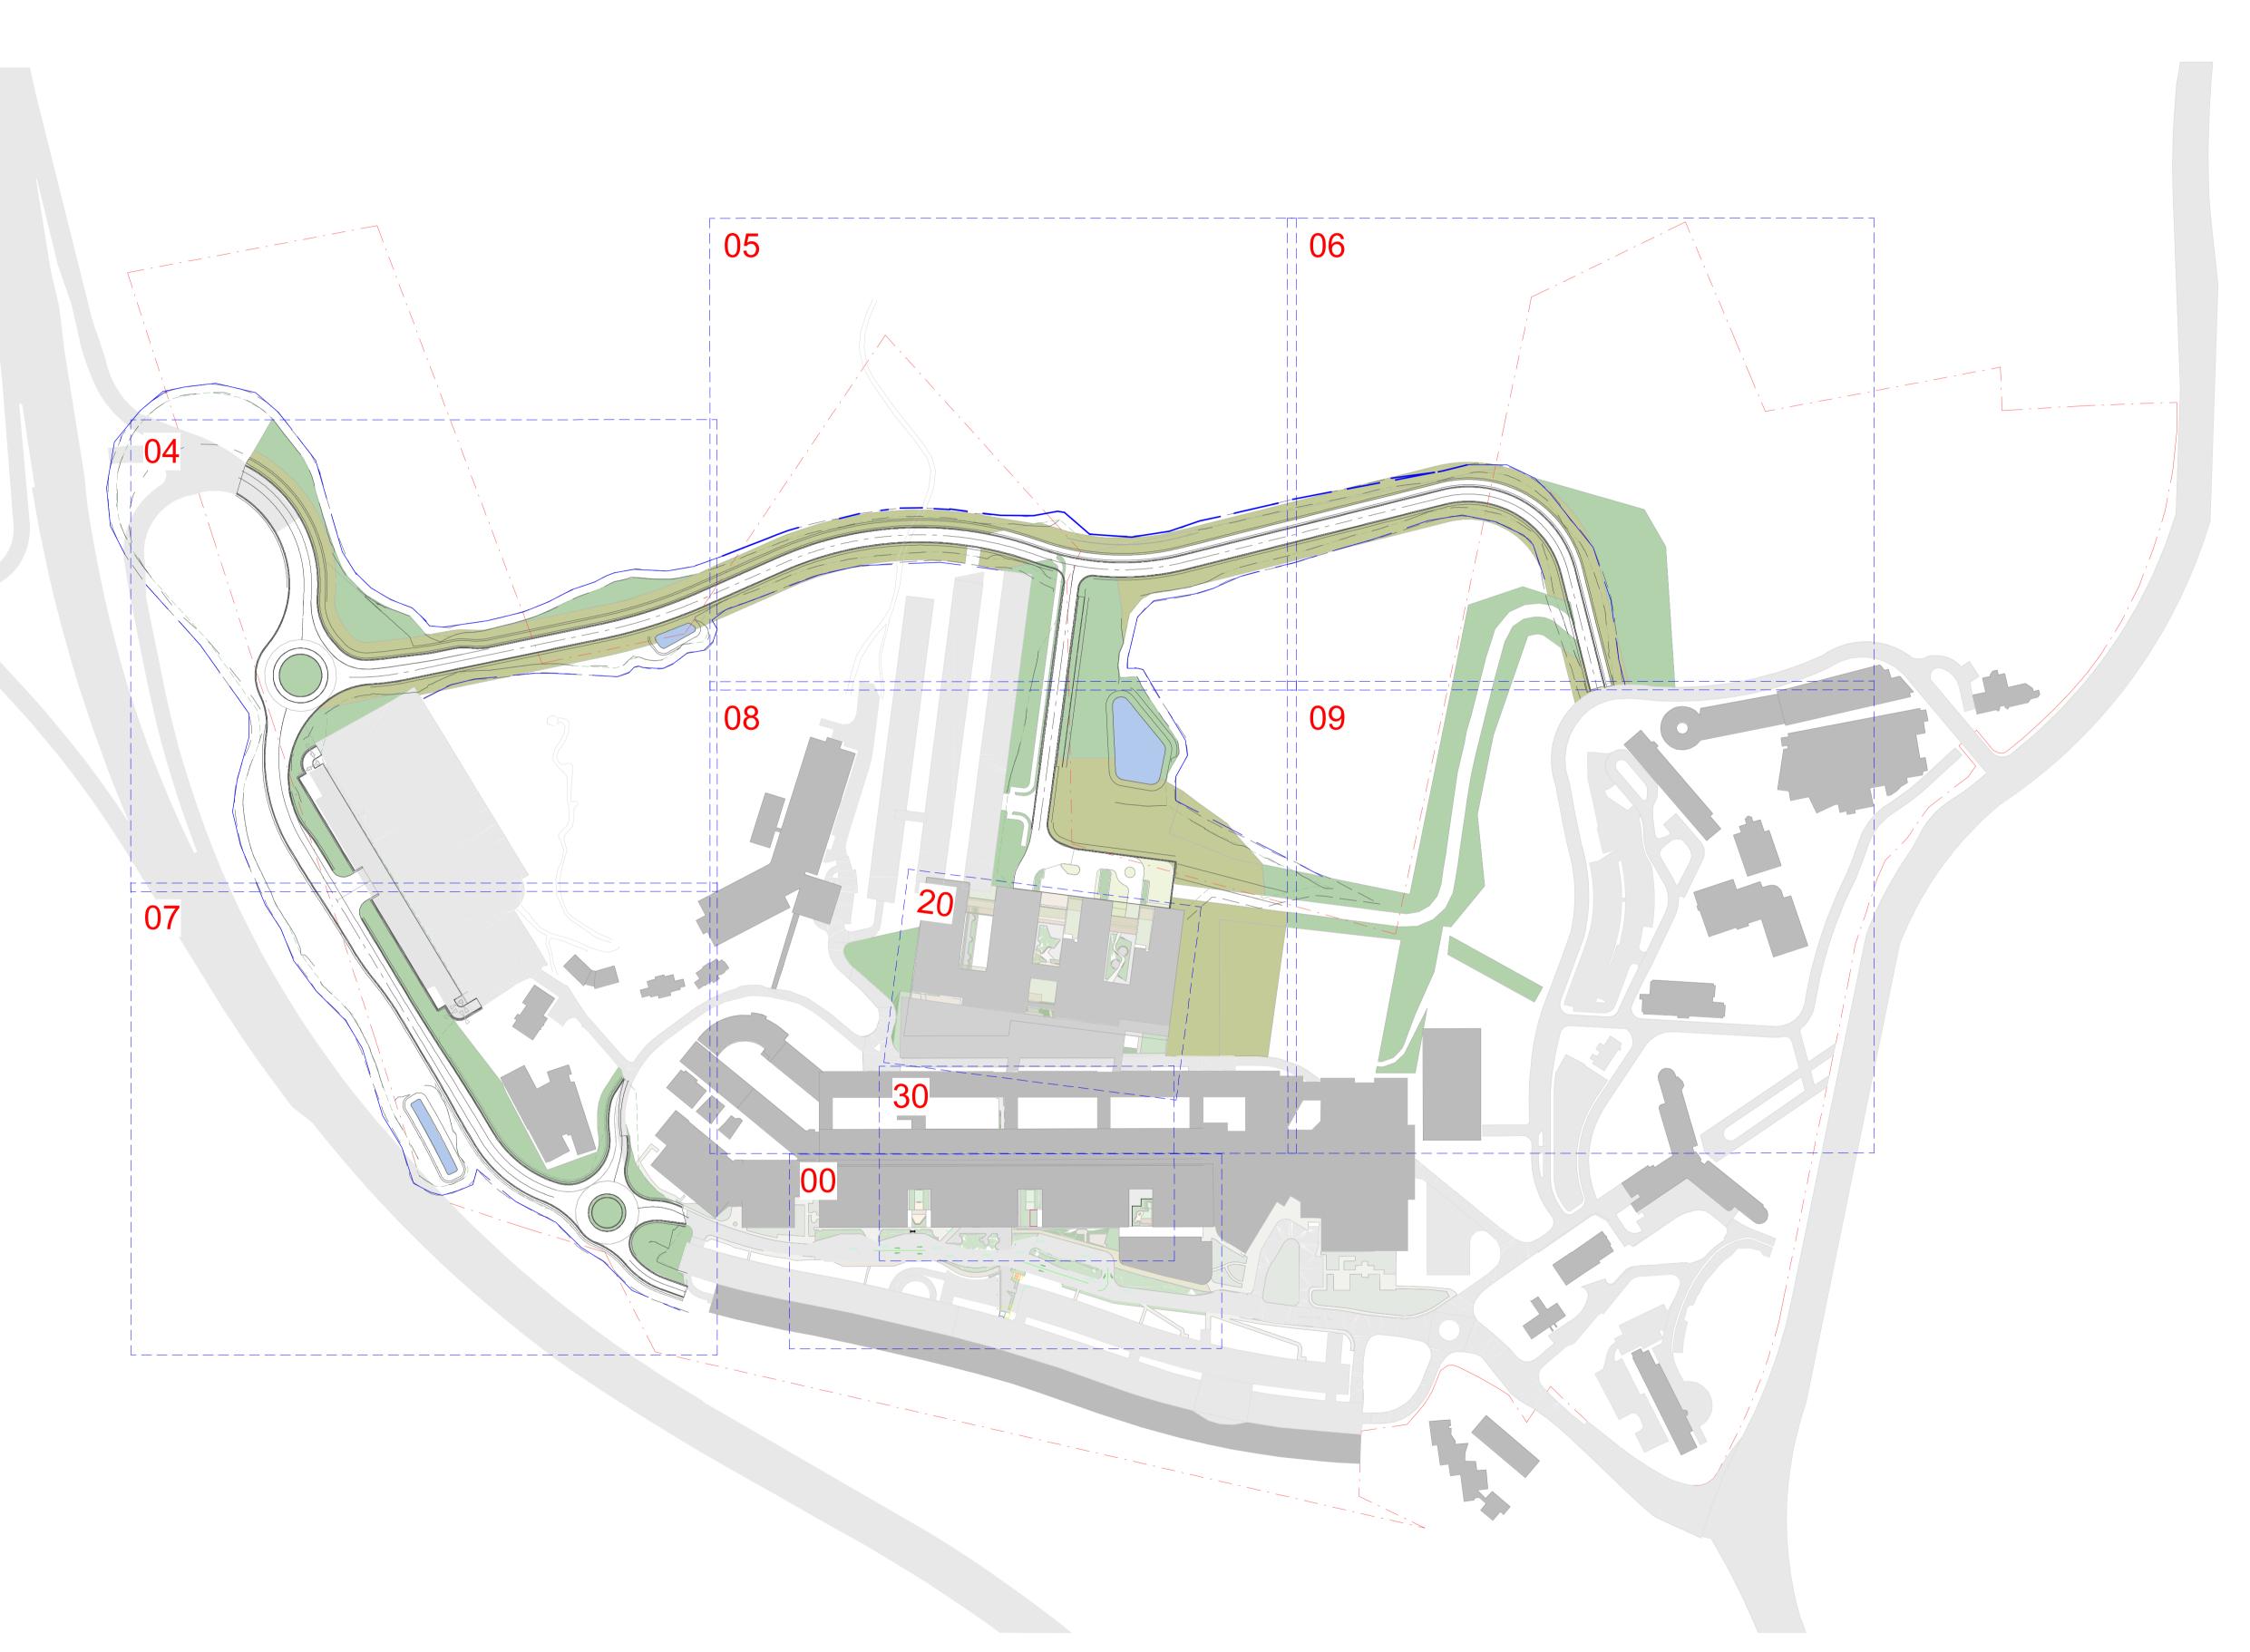

## LANDSCAPE PACKAGE / DRAWING REGISTER

| DRAWING NUMBER      | DRAWING TITLE                                  | REVISION |
|---------------------|------------------------------------------------|----------|
| LD_00-A00 XX-00     | COVER SHEET                                    | F        |
| LD_00-A10 XX-01     | LEGEND SHEET                                   | E        |
| LD_00-A10 XX-02     | PLANTING SCHEDULE STREETSCAPE                  | D        |
| LD_00-A10 XX-03     | PLANTING SCHEDULE ARRIVAL & ROOFTOPS           | С        |
| _D_00-A10-XX-04     | PLANTING SCHEDULE COURTYARDS & INTERNAL        | С        |
| <br>_D_00-B01 NL-01 | SHEET SPLIT SITE RELATED                       | F        |
| _D_B0-B20 NL-00     | JHH ARRIVAL FORECOURT                          | С        |
| _D_B0-B20 NL-X0     | OVERALL ZONAL PLAN                             | F        |
| _D_B0-B20 NL-X1     | TREE REMOVAL PLAN                              | D        |
| _D_B0-B60 NL-X1     | SITE WIDE LANDSCAPE PLAN                       | D        |
| <br>_D_B0-B61 NL-01 | ARRIVAL FORECOURT SECTIONS                     | С        |
| <br>_D_BA-B20 00-20 | ASB BUILDING LEVEL 00                          | D        |
| <br>_D_BA-B20 01-20 | ASB BUILDING LEVEL 01                          | D        |
| <br>_D_BA-B20 02-20 | ASB BUILDING LEVEL 02                          | D        |
| <br>_D_BA-B20 03-20 | ASB BUILDING LEVEL 03                          | D        |
| <br>_D_BA-B20 04-20 | ASB BUILDING LEVEL 04                          | D        |
| <br>_D_BA-B20 05-20 | ASB BUILDING LEVEL 05                          | С        |
| <br>_D_BA-B20 06-20 | ASB BUILDING LEVEL 06                          | С        |
| <br>_D_BA-B20 B1-20 | ASB BUILDING LEVEL B1                          | D        |
| <br>_D BA-B20 B2-20 | ASB BUILDING LEVEL B2                          | D        |
| <br>_D_BA-B20 B3-20 | ASB BUILDING LEVEL B3                          | D        |
| <br>_D_BA-B20 B4-20 | ASB BUILDING LEVEL B4                          | D        |
| <br>_D_BA-B60 00-01 | ASB LEVEL 00 COURTYARD SOIL VOLUME DIAGRAM     | D        |
| <br>_D_BA-B60 01-01 | ELEVATED GARDEN SOIL VOLUME DIAGRAM            | E        |
| <br>_D_BA-B60 01-02 | ASB LEVEL 01 COURTYARD SOIL VOLUME DIAGRAM     | D        |
| <br>_D_BA-B60 03-01 | ELEVATED GARDEN - ROOF SOIL VOLUME DIAGRAM     | С        |
| <br>_D_BA-B60 04-01 | ASB LEVEL 04 COURTYARD SOIL VOLUME DIAGRAM     | С        |
| <br>_D_BA-B60 NL-00 | ARRIVAL FORECOURT SOIL VOLUME DIAGRAM          | С        |
| <br>_D_BA-B61 00-01 | ASB BUILDING LEVEL 00 COURTYARD SECTIONS       | D        |
| <br>_D_BA-B61 00-02 | ASB BUILDING LEVEL 00 ED ARRIVAL SECTION       | С        |
| D BA-B61 01-01      | ASB BUILDING LEVEL 01 COURTYARD SECTIONS       | D        |
| <br>_D_BA-B61 01-02 | ASB BUILDING LEVEL 01 ELEVATED GARDEN SECTIONS | С        |
| <br>_D_BA-B61 04-01 | ASB BUILDING LEVEL 04 COURTYARD SECTIONS       | D        |
| <br>_D_BJ-B20 02-30 | JHH BUILDING LEVEL 02                          | С        |
| <br>_D BJ-B20 03-30 | JHH BUILDING LEVEL 03                          | С        |
| <br>_D_BJ-B60 03-01 | JHH COURTYARD #01 SOIL VOLUME DIAGRAM          | С        |
| <br>_D_BJ-B60 03-02 | JHH COURTYARD #02 SOIL VOLUME DIAGRAM          | С        |
| <br>_D_BJ-B60 03-03 | JHH COURTYARD #03 SOIL VOLUME DIAGRAM          | С        |
| <br>_D_BJ-B61 03-01 | JHH BUILDING LEVEL 03 COURTYARD 1 SECTIONS     | С        |
| <br>_D_BJ-B61 03-02 | JHH BUILDING LEVEL 03 COURTYARD 2 SECTIONS     | С        |
| <br>_D BJ-B61 03-03 | JHH BUILDING LEVEL 03 COURTYARD 3 SECTIONS     | С        |

- 1. THE PLAN MUST BE READ IN CONJUNCTION WITH THE SPECIFICATION WHICH ALSO CONTAINS THE SCHEDULE OF LANDSCAPE WORKS AND PLANT
- 1. ALL DRAWINGS ARE TO BE READ IN CONJUNCTION WITH THE ASSOCIATED DRAWINGS BY OTHER CONSULTANTS, e.g. ENGINEERS.
- 2. DO NOT SCALE FROM DRAWING PACKAGE, USE NOMINATED DIMENSIONS AND LEVELS
- 3. REFER TO THE TREE PROTECTION PLAN (AND POTENTIAL TREE ASSESSMENT REPORT) FOR DETAILS OF EXISTING TREES TO BE REMOVED, RETAINED OR TRANSPLANTED
- TO THE SUPERINTENDENTS REPRESENTATIVE BEFORE PROCEEDING WITH WORKS 6. LOCATE AND PROTECT ALL UNDERGROUND SERVICES

5. THE CONTRACTOR MUST REFER ANY DISCREPANCIES

- PRIOR TO EXCAVATION. MAKE GOOD ALL DAMAGE
- 7. THESE DRAWINGS ARE TO BE PRINTED IN COLOUR
- 8. FOR LEGEND REFER TO LEGEND SHEET LD\_00-A10 XX-01
- 9. FOR DETAILED DESCRIPTION OF EACH LANDSAPE AREA REFER TO LANDSCAPE AREAS SCHEDULE
- 10. NUMBERS ON LANDSCAPE AREAS ARE REFERING TO THE LANDSACPE SPACE INDEX
- 11. IRRIGATION DESIGN TO BE DEVELOPED AND COORDINATED AT DESIGN DEVELOPMENT

### **GENERAL NOTES**

- 1. THE PLAN MUST BE READ IN CONJUNCTION WITH THE SPECIFICATION WHICH ALSO CONTAINS THE SCHEDULE OF LANDSCAPE WORKS AND PLANT SCHEDULE.
- 1. ALL DRAWINGS ARE TO BE READ IN CONJUNCTION WITH THE ASSOCIATED DRAWINGS BY OTHER CONSULTANTS, e.g. ENGINEERS.
- 2. DO NOT SCALE FROM DRAWING PACKAGE, USE NOMINATED DIMENSIONS AND LEVELS
- 3. REFER TO THE TREE PROTECTION PLAN (AND POTENTIAL TREE ASSESSMENT REPORT) FOR DETAILS OF EXISTING TREES TO BE REMOVED, RETAINED OR TRANSPLANTED
- 5. THE CONTRACTOR MUST REFER ANY DISCREPANCIES TO THE SUPERINTENDENTS REPRESENTATIVE BEFORE PROCEEDING WITH WORKS
- 6. LOCATE AND PROTECT ALL UNDERGROUND SERVICES PRIOR TO EXCAVATION. MAKE GOOD ALL DAMAGE
- 7. THESE DRAWINGS ARE TO BE PRINTED IN COLOUR
- 8. FOR LEGEND REFER TO LEGEND SHEET LD\_00-A10 XX-01

THE LANDSACPE SPACE INDEX

- 9. FOR DETAILED DESCRIPTION OF EACH LANDSAPE AREA REFER TO LANDSCAPE AREAS SCHEDULE
- 10. NUMBERS ON LANDSCAPE AREAS ARE REFERING TO
- 11. IRRIGATION DESIGN TO BE DEVELOPED AND
- COORDINATED AT DESIGN DEVELOPMENT