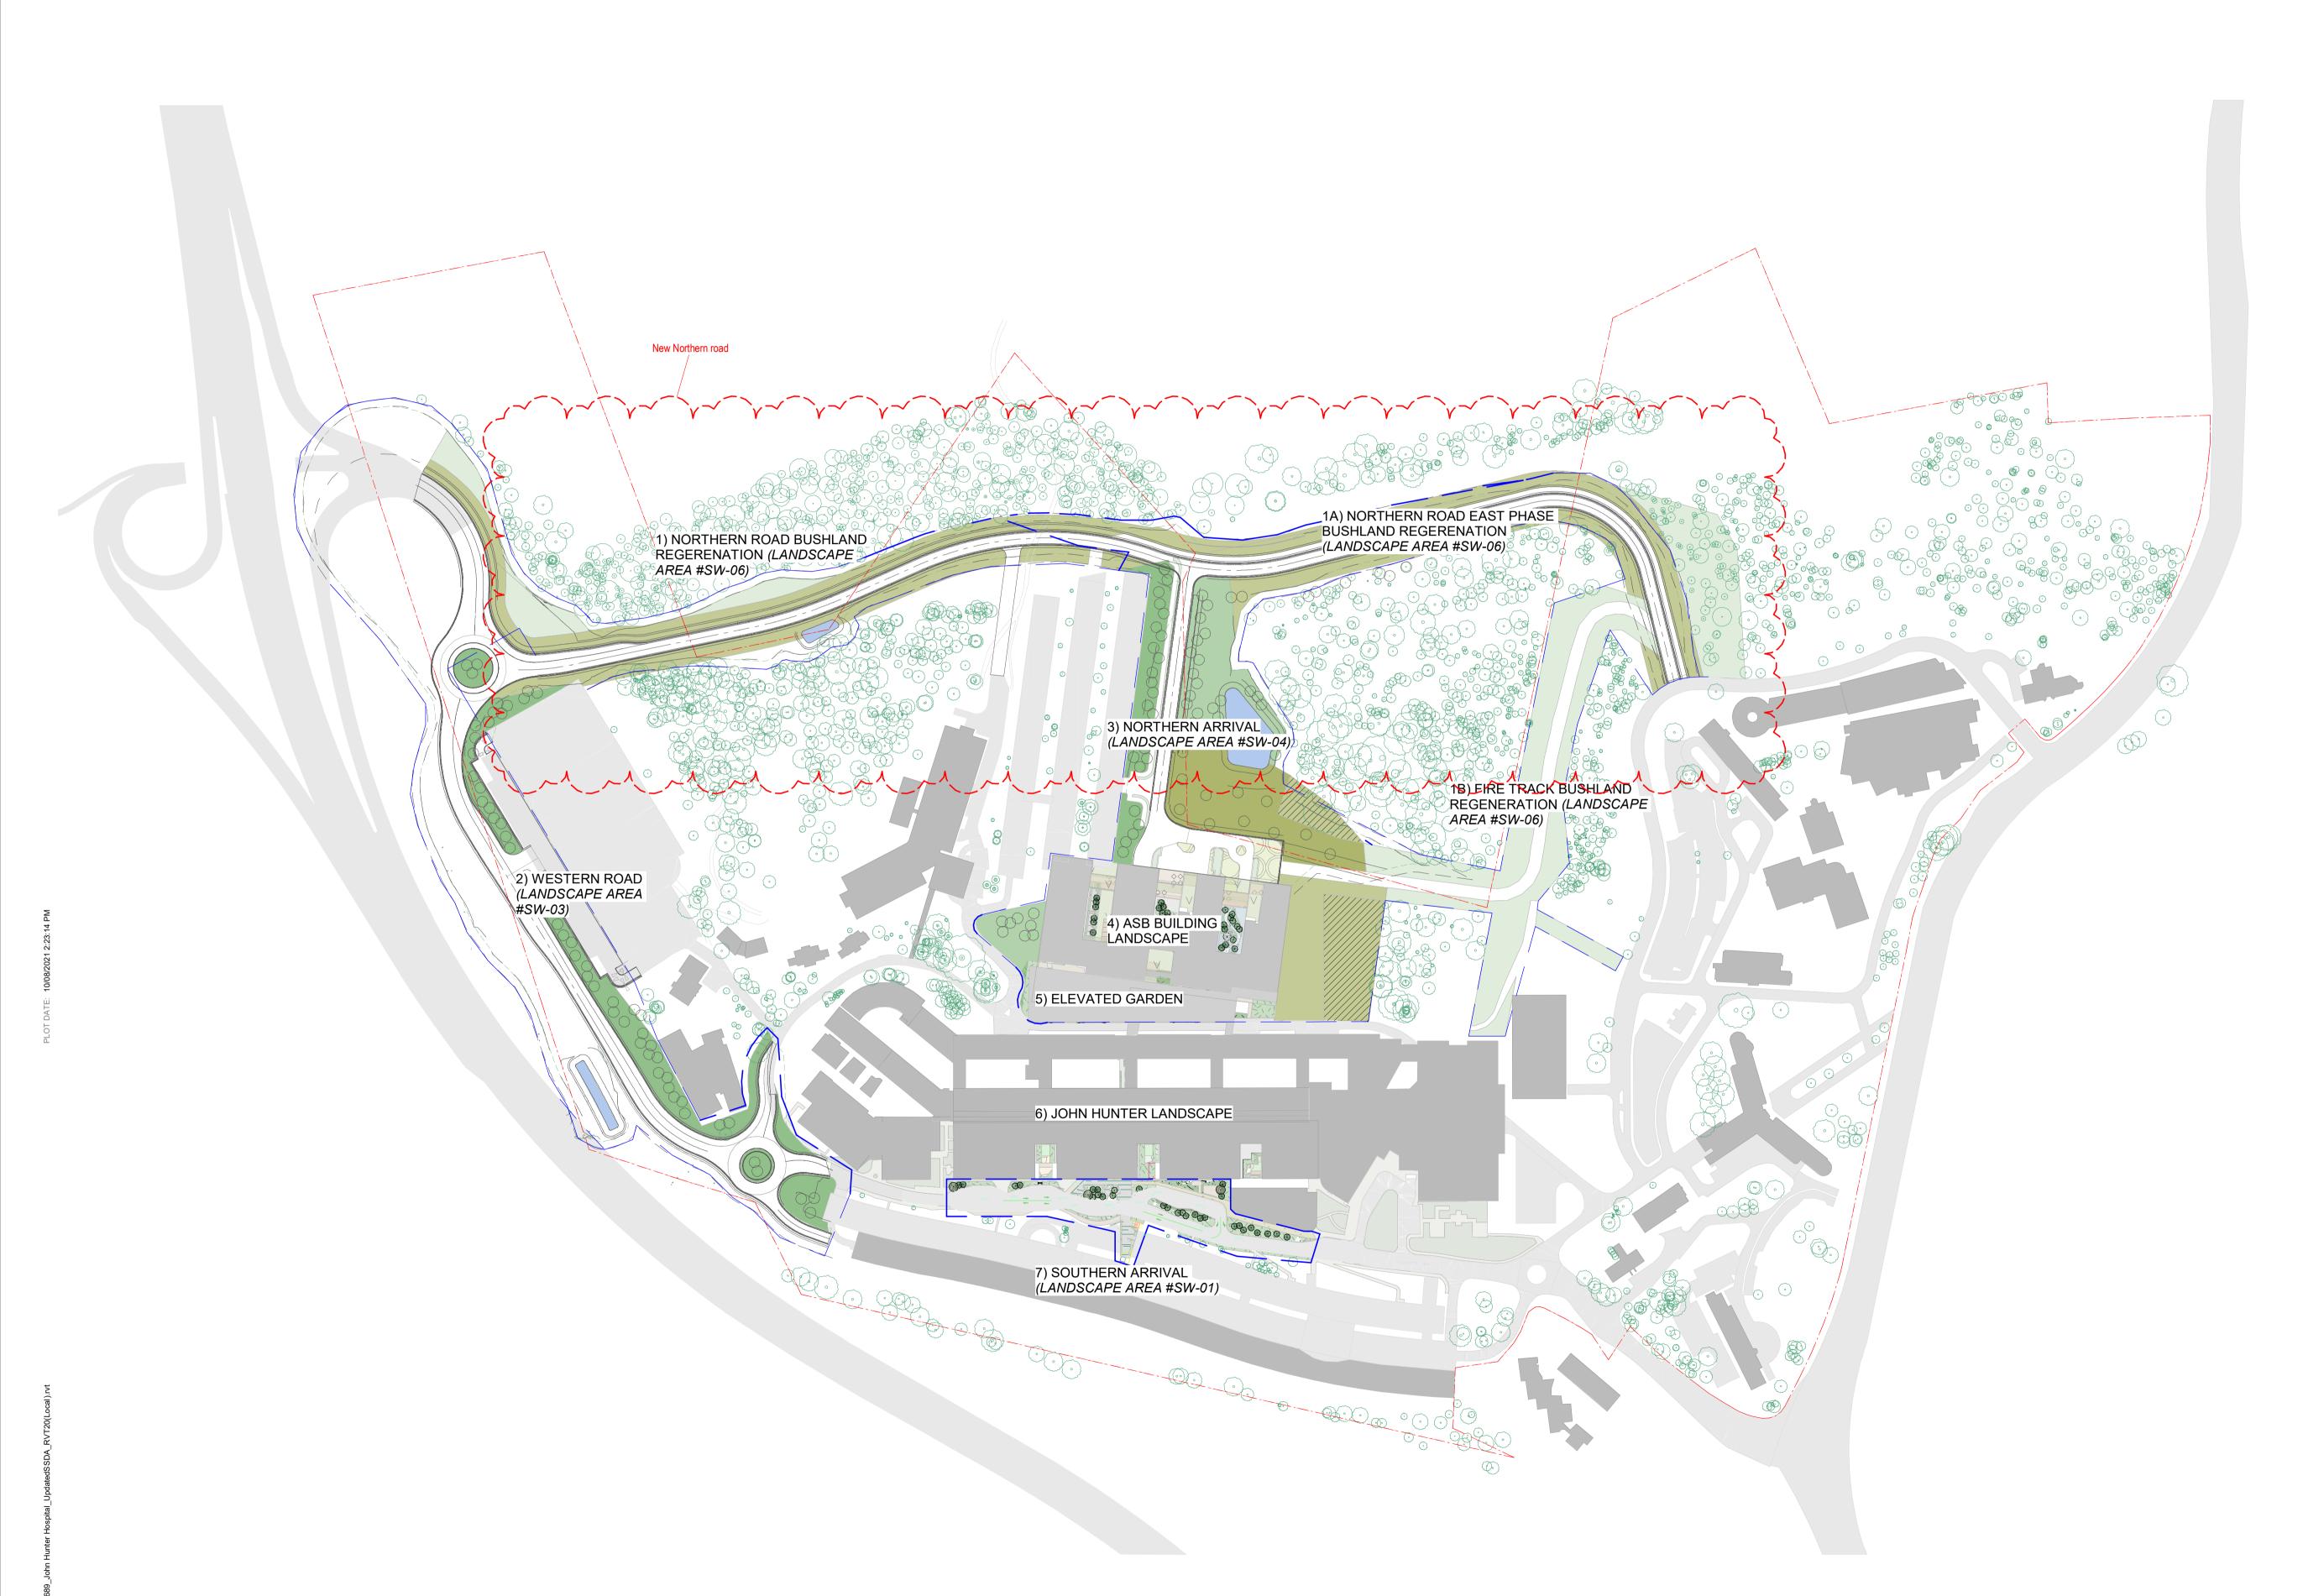

## PLANTING SCHEDULE SITEWIDE & ASB ARRIVAL

| AREA- 8256.30 m2      | 12                              |                           |                                | 00                | -00              |
|-----------------------|---------------------------------|---------------------------|--------------------------------|-------------------|------------------|
| PLANT CODE            | BOTANICAL NAME                  | COMMON NAME               | MATURE<br>HEIGHT AND<br>SPREAD | CONTAINER<br>SIZE | PLANTS<br>PER M2 |
| TREES                 |                                 |                           |                                |                   |                  |
| ANG cos               | Angophora costata               | Smooth-Barked Apple       | 25e x 15m                      | 100L, 200L, 400L  | as shown         |
| EUC gla               | Eucelyptus globoides            | White Sinngybark          | 20m x 15m                      | 1001., 2001.      | es shows         |
| EUC pla               | Eucalyptus piperita             | Sydney Peoperaint         | 20m x 15m                      | 100L 200L 400L    | as shown         |
| SYN gio               | Syncarpia glomulifura           | Turpentine                | 16m x 8m                       | 100L, 200L        | 45 shown         |
| ALL tor               | Africasuverna tonutosa.         | Forest Oak                | 10m x 7m                       | 100L, 200L        | as shown         |
| SHRUBS                |                                 |                           |                                |                   | 0                |
| ACA myr               | Acecia mythfolia                | Red-Sterrmed Watte        | 3m x 3.0m                      | 300mm             | 0.5              |
| BAN spi               | Banksia spinulosa               | Hairpin Banksia           | 3m x 2.5m                      | 300mm             | 0.5              |
| BRE obl               | Britynia oblongifolia           | Coffee Bush               | 3m x 5m                        | 300mm             | 1                |
| DAY all               | Daviesia ulicifoka              | Gorse fitter Pes          | 2m x 1m                        | 300mm             | 0.3              |
| 000 to                | Dodonnes triquetra              | Large-Leaf Hop Bush       | 3m ic 2m                       | 300mm             | 1                |
| LEP pol               | Leptospermen polygaliktium      | Lernon Sounted Tea Tree   | 3er x 2m                       | 300mm             | 1                |
| LEU lan               | Leucapagon Isnosolatus          | Lance-leaved beared heath | 2m x 1m                        | 300mm             | 0.5              |
| ZIE simi              | Zioria smithii subsp smithii    | Sandly ziena              | 2m k 1m                        | 300mm             | 0.1              |
| GRASSES & GROUNCOVERS |                                 |                           |                                |                   |                  |
| DiA cae               | Dianella caerulea var. producta | Blue Flax Lity            | 1m x 2m                        | 150mm             | - 4              |
| DIC rep               | Dichordra repens                | Ridney Weed               | 0.15m x 1.8m                   | 150mm             | 4                |
| ENT sir               | Entolosia stricta               | Wiry Parit                | 11.50m × 11.30m                | 150mm             | 2                |
| IMP cyl               | Imperata cylindrica             | Blady glass               | 1.0m k.0.3m                    | 150mm             | - 1              |
| MCat                  | Microlauna atpoides             | Weeping Rice Greek        | 0.30m s 0.50m                  | 150mm             | 2                |
| PRA pur               | Praša purpurascens              | Whiteroot                 | 0.20m x 2m                     | 150mm             | - 1              |
| VIO hed               | Viola haderacea                 | Ny-leaved Violet          | 0,15m v 1m                     | 150mm             | - 4              |
| XAN lat               | Xanthombose latifulia           | Grass Tree                | 2m x 1.5m                      | 150mm             | 2                |

| AREA- 6521.04 m2      |                                 |                           | 100                            |                   |                  |
|-----------------------|---------------------------------|---------------------------|--------------------------------|-------------------|------------------|
| PLANT CODE            | BOTANICAL NAME                  | COMMON NAME               | MATURE<br>HEIGHT AND<br>SPREAD | CONTAINER<br>SIZE | PLANTS<br>PER M2 |
| TREES                 |                                 |                           |                                |                   | -                |
| ANG cos               | Angophora costata               | Smooth-Barked Apple       | 25m x 15m                      | 100L 200L         | as shown         |
| EUC gla               | Eucalyptus globoides            | White Stringybark         | 20m x 15m                      | 100L              | as shown         |
| EUC pip               | Eucelyptus pipertia             | Sydney Properties.        | 20m x 15m                      | 1001., 2001.      | as shown         |
| SYN gio               | Syncarpia glomulifera           | Turpensner                | 16m x 8m                       | 100L              | 25 Shows         |
| ALL for               | Alfocesserine torulose          | Forest Own                | 10m x 7m                       | 100L              | as shown         |
| SHRUBS                |                                 |                           |                                |                   |                  |
| ACA myr               | Acade metifolie                 | Red-Stemmed Wattle        | Sm # 3.0m                      | 300mm             | 0.5              |
| BAN spi               | Banksia spinulosa               | Hairpin Bankata           | 3m x 2.5m                      | 300mm             | 0.5              |
| BRE onli              | Breymia oblongitolia            | Coffee Bush               | 3m x 3m                        | 300mm             | 1                |
| DAY uti               | Davissia uligifolia             | Corse Bitter Pex          | 2m x 1m                        | 300mm             | 0.3              |
| 000 tri               | Dodonsea triquetra              | Large-Leaf Hop Blush      | 3m x 2m                        | 300mm             | 1                |
| LEP pol               | Leptospermum polygalitolium     | Lemon Scanled Tea Tree    | 3m x 2m                        | 300mm             |                  |
| LEU lerr              | Laucopagon lanosolatus          | Cance-leaved beared heath | 2m x 1m                        | 300mm             | 0.5              |
| ZIE emi               | Zieria smithii subsp smithii    | Sandly stens              | 2m ic 1m                       | 300mm             | 8.3              |
| GRASSES & GROUNCOVERS |                                 |                           |                                |                   |                  |
| DIA cae               | Dianella caerulea var. producta | Blue Flax Lify            | fark 2m                        | 150mm             | . 4              |
| DIC rep               | Dichond's repens                | Kidney Weed               | 0.15m x 1.8m                   | 150mm             | 4                |
| ENT atr               | Entologia atricta               | Wiry Panic                | 0.50m x 0.30m                  | 150mm             | 2                |
| IMP cyl               | Imperata cylindrica             | Blady grass               | 1.0m x 0.3m                    | 150mm             | 1                |
| MCst                  | Microlaena stipoides            | Weeping Rice Grass        | 0.30m x 0.50m                  | 150mm             | 2                |
| PRA pur               | Pratis purpurascens             | Whiteroot                 | 0.20m x 2m                     | 150mm             | - 1              |
| VIO hed               | Viola hederaces                 | Ny-teaved Violet          | 0.15m x 1m                     | 150mm             | 4                |
| XAN Int.              | Xanthomboea (atifolia           | Grass Tres                | 2ec x 1.5m                     | 150mm             | 2                |

SITE WIDE WESTERN ROAD LANDSCAPE

| AREA- 26712.20 m2     |                          |                       |                                |                   |                  |  |  |  |
|-----------------------|--------------------------|-----------------------|--------------------------------|-------------------|------------------|--|--|--|
| PLANT CODE            | BOTANICAL NAME           | COMMON NAME           | MATURE<br>HEIGHT AND<br>SPREAD | CONTAINER<br>SIZE | PLANTS<br>PER M2 |  |  |  |
| SHRUBS                | ***                      |                       | 70                             |                   |                  |  |  |  |
| ACA ler               | Acadia terminalis        | Sunstrine Wattle      | 3m k 2m                        | Seeding           | 0.01 grams       |  |  |  |
| ACA UII               | Acecia uticitata         | Prickly Moses         | 2m x 2m                        | Seeding           | 0.01 grams       |  |  |  |
| BAN spi               | Banksia spinylasa        | Holispin Banksia      | 3m x 2.6m                      | Seeding           | 0.01 grams       |  |  |  |
| LEPTH                 | Leptospermum trinervium  | Stender Tea-tree      | 6m x 1-6m                      | Seeding           | 0.01 grams       |  |  |  |
| LOM sal               | Lometia salicifoka       | Wild Paraely          | 6m x 3m                        | Seeding           | 0.01 grams       |  |  |  |
| PER lev               | Personnia levis          | Broad-Leaved Geebung  | 3m ic fee                      | Seeding           | 0.01 grams       |  |  |  |
| PER in                | Peraconia lineans        | Narrow Leaved Geebung | 3m x 0.7m                      | Beeding           | 0.01 grams       |  |  |  |
| PLfL euc              | Puteraea euzhita         | Large-fower Bush-pea  | 1.5m x 2m                      | Seeding           | 0.01 grams       |  |  |  |
| PITT and              | Pitosporum undulatum     | Bweet Pittosporum     | 12m x 7m                       | Seeding           | 0.01 grams       |  |  |  |
| XXVI tat              | Xienthonhossa (attifolia | Grass Tree            | 2m x 1.5m                      | Seeding           | 0.01 grans       |  |  |  |
| TIET jun              | Telratheca juncea        | Black-eyed Susan      | 0.5m x 0.3m                    | Seeding           | 0.01 grams       |  |  |  |
| GRASSES & GROUNCOVERS | 40.                      | ALC:                  |                                |                   |                  |  |  |  |
| DNT str               | Entolesia stricta        | Wiry Panic            | 0.50m x 0.30m                  | Seeding           | 0.01 grams       |  |  |  |
| IMP cyl               | Imperata cyrindrica      | Stady grass           | t.0m x 0.3m                    | Seeding           | 0.01 grams       |  |  |  |
| THE aux               | Themsels acatralis       | Kangaroo Grass        | 1m x 0.5m                      | Seeding           | 0.01 gname       |  |  |  |
| PTE esc               | Pteridium esculentum     | Stracken Fern         | 2m x 1.2m                      | Seeding           | 0.01 grams       |  |  |  |
| LOM obl               | Comendra obliqua         | Teisted Matrush       | 0.60m k 0.50m                  | Seating           | 0.01 grams       |  |  |  |

NOTE: Trees as shown - Large tree pot sizes to be dispursed evenly throughout the area.

| AREA-3067.63 m2                    |                                                         |                         |                                |                                 |                  |
|------------------------------------|---------------------------------------------------------|-------------------------|--------------------------------|---------------------------------|------------------|
| PLANT CODE                         | BOTANICAL NAME                                          | COMMON NAME             | MATURE<br>HEIGHT AND<br>SPREAD | CONTAINER<br>SIZE               | PLANTS<br>PER M2 |
| TREES                              |                                                         |                         |                                |                                 | 2                |
| ANG cos                            | Angophora costata                                       | Smooth-Barked Apple     | 25m x 15m                      | 400L                            | as shown         |
| COR gum                            | Corymbia gummillera                                     | Red Bloodwood           | 30m x 10m                      | 400L                            | an shows         |
| EUC cap                            | Eucalyptus capitellata                                  | Brown Stringybark       | 20m ic 10m                     | 100L                            | as shown         |
| EUC gla                            | Eucalyptus globoldess                                   | White Stringybark       | 20m x 15m                      | 400L                            | as shown         |
| EUC pun                            | Eucelyptus puncteta                                     | Grey Gum                | 25m x 10m                      | 10QL                            | as shown         |
| SYN glo                            | Syncarpia glomulifera                                   | Turpersne               | 16m x 8m                       | 100L                            | as shown         |
| ALL for                            | Afocesueire torulose                                    | Forest Own              | 10m x 7m                       | 400L                            | as sfewn         |
| GRASSES & GROUNCOVERS              |                                                         |                         |                                |                                 |                  |
| BAU jun                            | Ваутев јулсев                                           | Bare Twig Rush          | 1.0m x 1.0m                    | Seeding and<br>90mm Tubestock   | 0.01 grams / 6   |
| CAR app                            | Carex appressa                                          | Buedale                 | 1.0m x 1.0m                    | Seeding and<br>60mm Tubestock   | 0.01 grams / 6   |
| GAH sie                            | Gahnia sleberiana                                       | Red-full saw sedge      | 2.0m x 2.0m                    | Seeding and<br>60mm Tubestock   | 0.01 grams / 0.5 |
| IMP cyl                            | Imperata cylindrica                                     | Baldy Grass             | 1.0m x 0.3m                    | Seeding and<br>60mm Tubestock   | 0.01 grams / 4   |
| ISO nod                            | lsolepis nodosa                                         | Knobby Club Rush        | 1.0m x 2m                      | Seeding and<br>60mm Tubestock   | 0.01 grams / 0.5 |
| JUN uni                            | Juncus ustatus                                          | Tassel Sedge            | 1.0m x.1.0m                    | Seeding and<br>50mm Tubestock   | 0.01 grams / f   |
| LOW lon                            | Lomandra longitolia                                     | Spiny-head-mat-rush     | 1.3m x 1.0m                    | Seeding and<br>50mm Tubestock   | 0.01 grams / f   |
| <b>GRASSES &amp; GROUNCOVERS 1</b> | THAT FALL IN APZ ZONE                                   |                         |                                |                                 |                  |
| LOM tan                            | Tanika® Lomandra<br>longifolia "LM300" PBR              | Lomandra Tanika         | 0.60m x 0.65m                  | Seeding and<br>90mm Tubestock   | 0.01 grams / 0.5 |
| LOM nya                            | Nyalas Lomandra<br>longifola 'LM400' PBR                | Lomandra Nyalla         | 0.80m x0.90m                   | Seeding and<br>50mm Tubestock   | 0.01 grams / 0.5 |
| LOM lon                            | Lomendra longifolia Katrinus<br>Dekole' PBR             | Lomandra longitolia     | 0.70m x 0.70m                  | Seeding and<br>90mm Tubestock   | 0.01 grams / 0.5 |
| UR jui                             | Just Right® Urlope<br>muscari URJ PBR                   | Liriope Just Right      | 0.50m x 0.50m                  | Seeding and<br>50mm Tubestock   | 0.01 grams / 1   |
| LRisa                              | Isabelia® Ciriope muscari 'EIRF'<br>PBR                 | Liriope Isabella        | 0.40m x 0.50m                  | Seeding and<br>50mm Tubestock   | 0.01 grams / 0.3 |
| LRane                              | Arrethyst™ Liriope<br>muscari LIRTP PBR                 | Liriope Amethyst        | 0.40m x 0.40m                  | Seeding and<br>50mm Tubestock   | 0.01 grams / 1   |
| CAR gla                            | Aussie Ranibler™ Carpobrotus<br>glaubescens 'CAR10' PBR | Carpobrotus glaucescens | 0.30m x 2m                     | Seeding and<br>90mm Tubestock   | 0.01 grams / 1   |
| CAS gla                            | Free Fall** Casuartra gauce<br>prostrate CAS01* PBR     | Caiuarina glauca        | 0.20m x 2m                     | Sweding and<br>Street Tubestock | 0.01 grams / 0.5 |
| ENT str                            | Entoloxía stricta                                       | Wiry Paris              | U.50m x 0.30m                  | Seeding                         | 0.01 grams       |
| MP cyl                             | Imperata cylindrics                                     | Blady grass             | 1.0m x 0.3m                    | Seeding                         | 0.01 grams       |
| THE was                            | Therrette australia                                     | Kargaroo Gress          | 1m x 0.5m                      | Seeding                         | 0.01 grams       |
| PTE est:                           | Plendium exculentum                                     | Bracken Fern            | 2m x 1-2m                      | Seeding                         | 0.01 grams       |
| LOM obi                            | Lomandra obliqua                                        | Twisted Matrush         | 0.50m x 0.50m                  | Seeding                         | 0.01 grams       |

TREES, SEEDING & TUBESTOCK - SMOOTH-BARKED APPLE - RED BLOODWOOD OPEN FOREST

**APZ PLANTING** 

AREA- 27240.5 m2

| PLANT CODE             | BOTANICAL NAME                                                   | COMMON NAME             | MATURE<br>HEIGHT AND<br>SPREAD | CONTAINER<br>SIZE              | PLANTS PER<br>M2 |
|------------------------|------------------------------------------------------------------|-------------------------|--------------------------------|--------------------------------|------------------|
| TREES                  |                                                                  |                         |                                |                                |                  |
| ANG cos                | Angophora costata                                                | Smooth-Barked Apple     | 25m x 15m                      | 100L                           | as shown         |
| COR gum:               | Corymbia gummifera                                               | Red Bloodwood           | 30m x 10m                      | 100L                           | as altown        |
| EUC cap                | Eucalyptus capitellata                                           | Brown Stringybark       | 20m x 10m                      | 100L                           | as shown         |
| EUC gla                | Eucalyptus globoldess                                            | White Stringybark       | 20m x 15m                      | 100L                           | as shown         |
| EUC pen                | Eucelyptus periculate                                            | Grey Inunberk           | 25m x 15m                      | 100L                           | vis nhown        |
| SYN gio                | Syncarpia glomulifera                                            | Turpensne               | 16m x 8m                       | 100L                           | as shown.        |
| ALL to:                | Allocasuerna torulosa                                            | Forest Cus              | 10m x 7m                       | 100L                           | as shown         |
| SHRUBS                 |                                                                  |                         |                                |                                | -                |
| AGA ter                | Acadie terminalis                                                | Sunshine Wattle         | 3m x 2m                        | Seeding and<br>90mm Tubestock  | 0.01 grams / 0.5 |
| ACA uri                | Acadie uticitotia                                                | Prickly Moses           | 2m x 2m                        | Seeding and<br>50mm Tubestock  | 0.01 grams / 0.5 |
| BAN spi                | Banksia spinulosa                                                | Hairpin Bariksia        | 3m x 2.5m                      | Seeding and<br>50mm Tubestock  | 0.01 grams / 0.5 |
| LEP III                | Leptospernum trinervium                                          | Siender Tea- tree       | 6m x 1-6m                      | Seeding and<br>60mm Tubestock  | 0.01 grams / 1   |
| LOW sal                | Lometia salicifolia                                              | Wild Parsely            | 6m x 3m                        | Seeding and<br>60mm Tubestock  | 0.01 grams / 0.3 |
| PER lev                | Persoania levis                                                  | Brond-Leaved Geebung    | 3m x 5m                        | Seeding and<br>50mm Tubestock  | 0.01 grams / 1   |
| PER lin                | Personnia linearia                                               | Narrow Leaved Geebung   | 3m x 0.7m                      | Seeding and<br>50mm Tubestock  | 0.01 grams / 1   |
| PUL euc                | Pullenaea euchite                                                | Lorge-flower Bush-pea   | 1.5m x 2m                      | Seeding and<br>50mm Tubestock  | 0.01 grams / 0.5 |
| PITT und               | Pitosporum undulatum                                             | Sweet Pittosporum       | 12m x 7m                       | Seeding and<br>50mm Tubestock  | 0.01 grams./ 0.1 |
| XAN let                | Xanthorrhoes latifolis                                           | Grass Tree              | 2m x 1.5m                      | Seeding and<br>50mm Tubestock  | 0.01 grams./ 0.8 |
| TET jun                | Teltretheca juncea                                               | Black-eyed Susan        | 0.5m x 0.3m                    | Seeding and<br>50mm Tubestock  | 0.01 grams / 4   |
| GRASSES & GROUNDCOVERS | Y                                                                |                         |                                |                                |                  |
| LOM 1an                | Tenkali Lomandra                                                 | Lomandra Tanika         | 0.60m x 0.66m                  | Seeding and                    | 0.01 grams / 0.5 |
| CORP. TO CORP.         | tongifolia "LM300" PBR.<br>Nyaitati Lomandra                     | The second second       | 120.00                         | Somm Tubestock<br>Seeding and  | Secondon or an   |
| LOM riya               | longifolia "LM400" PBR.<br>Lomandra longifolia 'Kaminus          | Lomandra Nyalla         | 0.80m x0.90m                   | Seeding and                    | 0.01 grams / 0.5 |
| LOW for                | Deluve' PBR                                                      | Lomandra longifolia     | 0.70m x 0.70m                  | 50mm Tubestock                 | 0.01 grams / 0.5 |
| LIR jus                | Just Right® Linope<br>muscari "LRJ" PBR.                         | Liriope Just Right      | 0.50m x 0.50m                  | Seeding and<br>50mm Tubestock  | 0.01 grams / 1   |
| LIR isa                | Isabelia® Cinope muscarii CIRF<br>PBR                            | Lifope Isabella         | 0.40m x 0.50m                  | Seeding and<br>Strem Tubestock | 0.01 grams / 0.3 |
| LIR ane                | Amethysi™ Likiope<br>muscari LIRTP PBR                           | Lifope Ametryst         | 0.40m x 0.40m                  | Seeding and<br>50mm Tubestock  | 0.01 grams / 1   |
| CAR gla                | Aussie Rambler™ Carpobrotus<br>glaucescens 'CAR10' PBR           | Carpobrotus glaucescens | 8.30m x 2m                     | Seeding and<br>50mm Tubestock  | 0.01 grams / 1   |
| CAS gla                | Free Fall <sup>14</sup> Casuarina glauca<br>prostrate CAS01' PBR | Casuarina glauca        | 0.20m x 2m                     | Seeding and<br>50mm Tubestock  | 0.01 grams / 0.5 |
| ENT atr                | Errichaste atricta                                               | Wiry Paric              | 0.50m x 0.30m                  | Seeding                        | 0.01 grams       |
| IMP cyl                | Imperata cylindrica                                              | Blady grass             | 1.0m x.0.3m                    | Booding                        | 0.01 grams       |
| THE aus                | Thomeda australia                                                | Kangaroo Grass          | 1m x 0.5m                      | Booding                        | 0.01 grams       |
| PTE esc                | Pteridium esculentum                                             | Bracken F6/11           | 2m x 1.2m                      | Seeding                        | 0.01 grams       |
| LOW obl                | Lomendra oblique                                                 | Twisted Metrustr        | 0.50m x 0.50m                  | Seeding                        | 0.01 grams       |