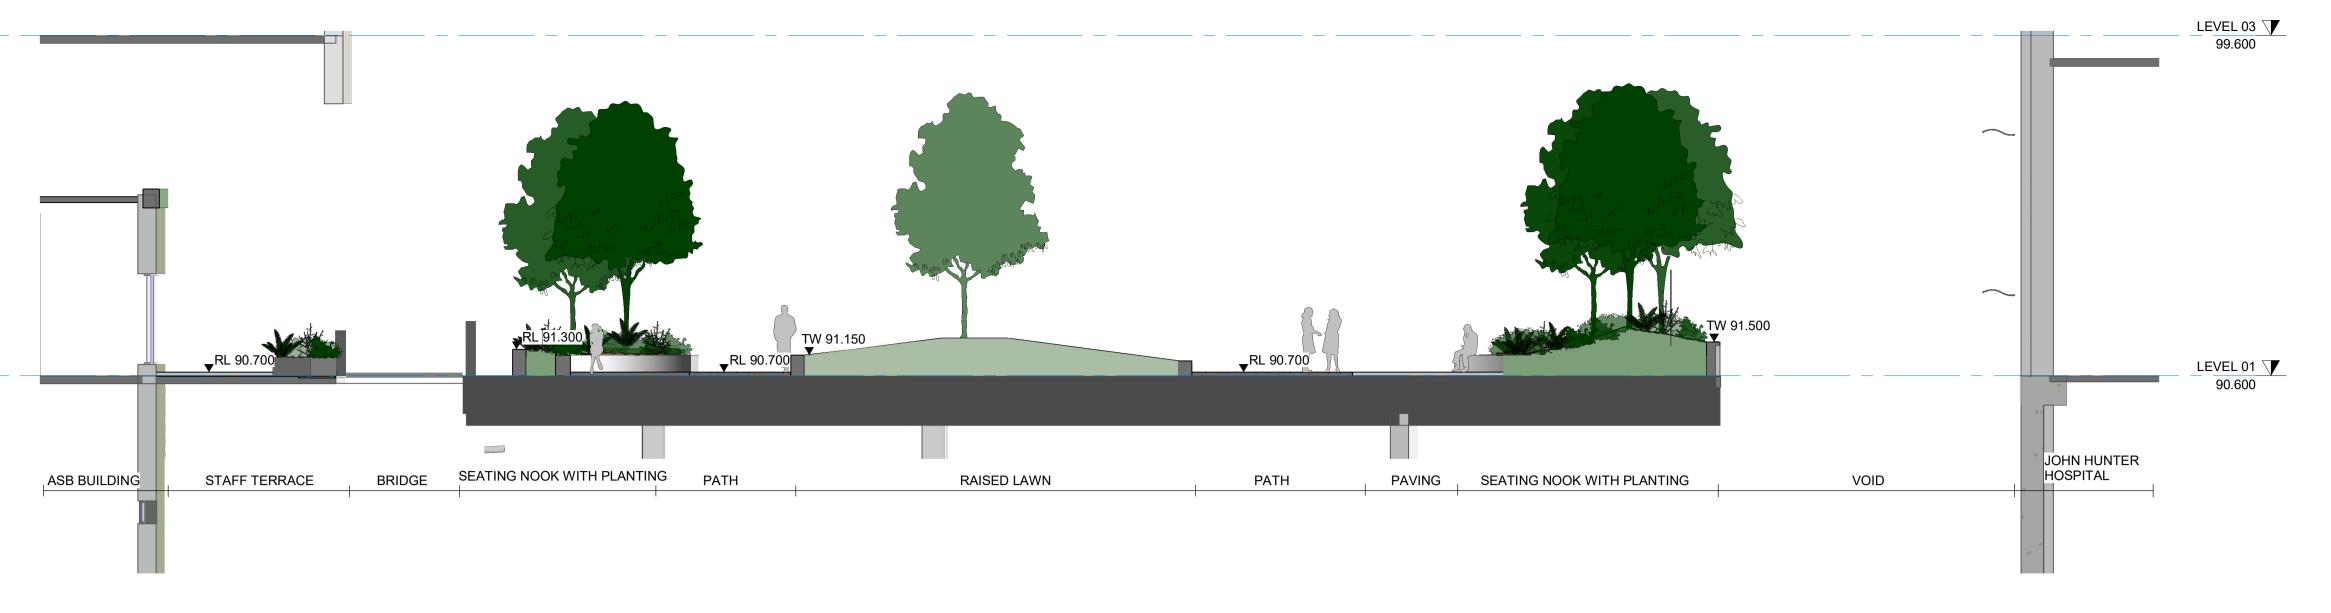

ARE TO BE PRINTED IN COLOUR
- 8. FOR LEGEND REFER TO LEGEND SHEET
- LD\_00-A10 XX-01 9. FOR DETAILED DESCRIPTION OF EACH LANDSAPE AREA REFER TO LANDSCAPE AREAS SCHEDULE
- 10. NUMBERS ON LANDSCAPE AREAS ARE REFERING TO
- THE LANDSACPE SPACE INDEX 11. IRRIGATION DESIGN TO BE DEVELOPED AND

| I | В   | 100% SSDA ISSUE | MK  | PJ  | 13/05/202 |
|---|-----|-----------------|-----|-----|-----------|
|   | Α   | 100% SSDA ISSUE | MK  | PJ  | 23/04/202 |
|   | REV | DESCRIPTION     | DWN | CHK | DATE      |

COORDINATED AT DESIGN DEVELOPMENT

# PROJECT NAME & ADDRESS JOHN HUNTER HEALTH & INNOVATION PRECINCT

Lookout Rd, New Lambton Heights, NSW 2305

PROJECT DIRECTOR: Approver

ASB BUILDING LEVEL 00

ED ARRIVAL SECTION PROJECT NO.

SSDA SCALE

1 : 100 @A1

DRAWING NO. REVISION

LD\_CA-B61 00-02



1 SECTION 1 - ELEVATED GARDEN (1:100) LD\_BA-B20 00-21



**2** SECTION 2 - ELEVATED GARDEN (1:100)

LD\_BA-B20 01-22

Level 8, Angel Place, 123 Pitt Street | Sydney NSW 2000 Australia | +61 2 8233 9900 URBIS Pty Ltd | ABN 50 105 256 228





## **DISCLAIMER**

Copyright by Urbis Pty Ltd. This drawing or parts thereof may not be reproduced for any purpose or used for another project without the consent of Urbis other than reproduction for the purposes of actual ordering, supply, installation or construction. This drawing must be read in conjunction with all relevant contracts, schedules, specifications, drawings and any other issued written instructions. Do not scale from drawings. Written figured dimensions take preference to scaled dimension and must be verified on site before proceedi