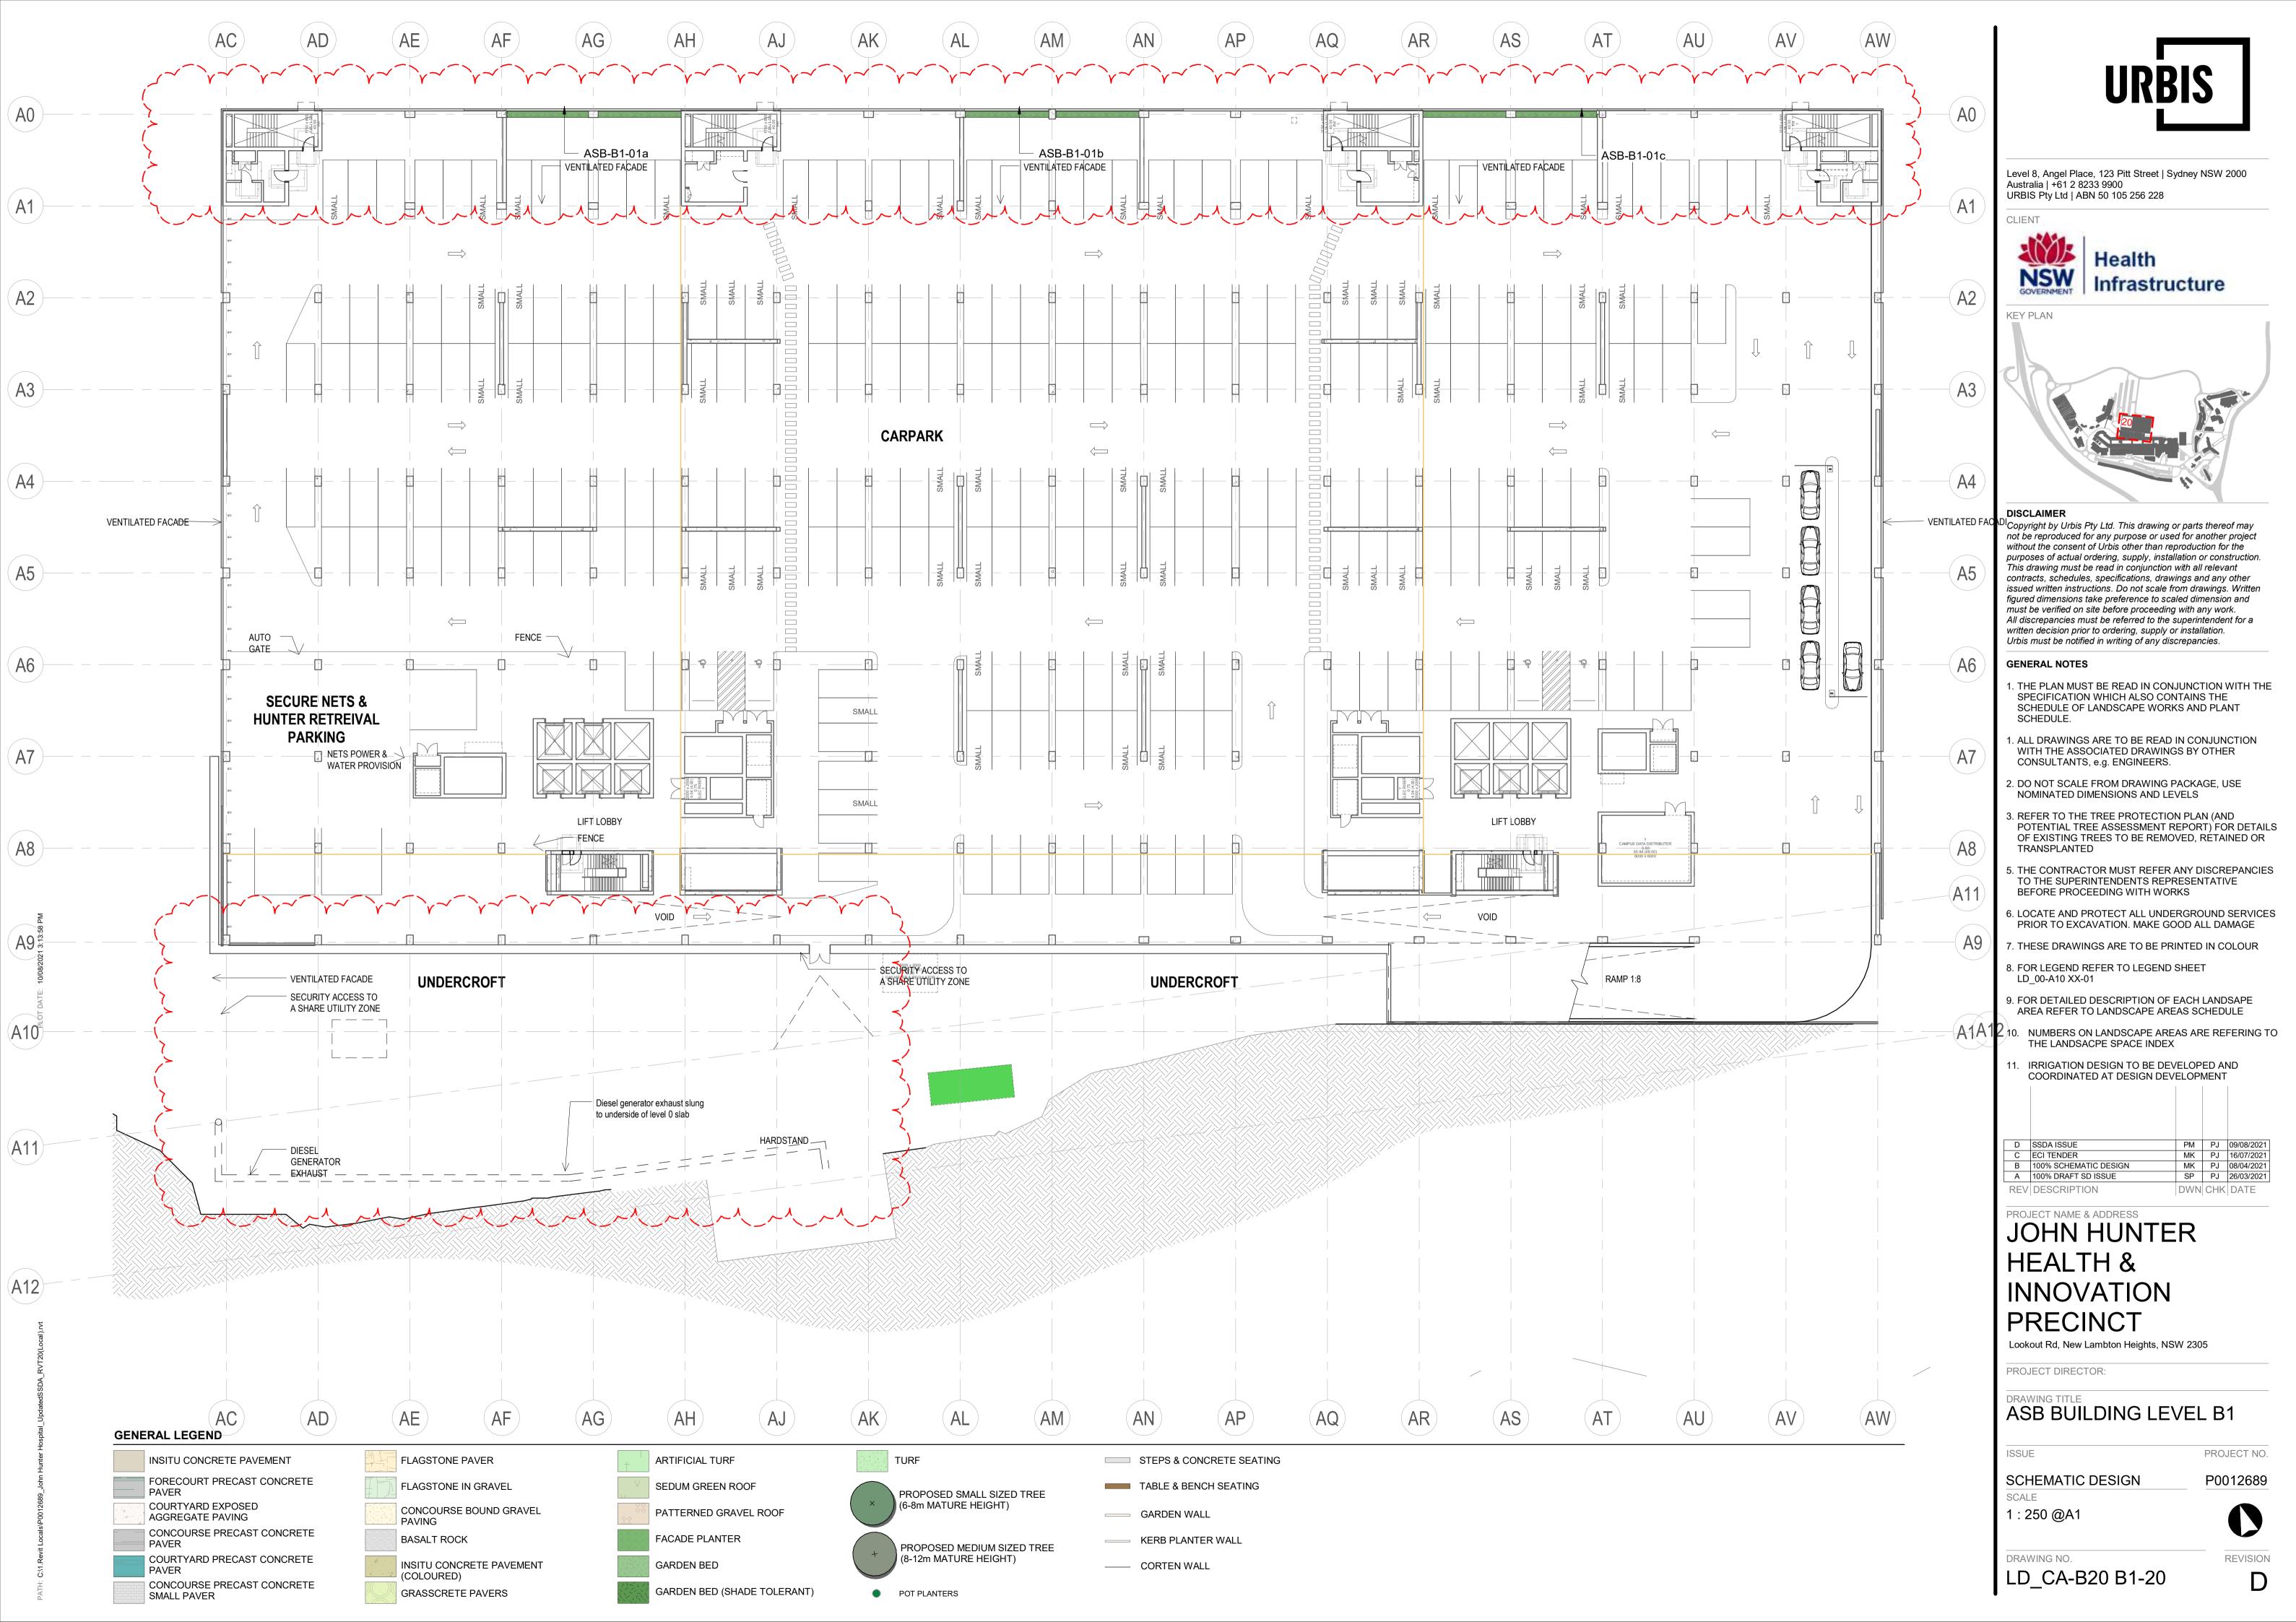

### **GENERAL NOTES**

- THE PLAN MUST BE READ IN CONJUNCTION WITH THE SPECIFICATION WHICH ALSO CONTAINS THE SCHEDULE OF LANDSCAPE WORKS AND PLANT SCHEDULE.
- 1. ALL DRAWINGS ARE TO BE READ IN CONJUNCTION WITH THE ASSOCIATED DRAWINGS BY OTHER CONSULTANTS, e.g. ENGINEERS.
- 2. DO NOT SCALE FROM DRAWING PACKAGE, USE NOMINATED DIMENSIONS AND LEVELS
- 3. REFER TO THE TREE PROTECTION PLAN (AND POTENTIAL TREE ASSESSMENT REPORT) FOR DETAILS OF EXISTING TREES TO BE REMOVED, RETAINED OR TRANSPLANTED
- TO THE SUPERINTENDENTS REPRESENTATIVE BEFORE PROCEEDING WITH WORKS

  6. LOCATE AND PROTECT ALL UNDERGROUND SERVICES PRIOR TO EXCAVATION. MAKE GOOD ALL DAMAGE

5. THE CONTRACTOR MUST REFER ANY DISCREPANCIES

- PRIOR TO EXCAVATION. MAKE GOOD ALL DAMAGE
- 7. THESE DRAWINGS ARE TO BE PRINTED IN COLOUR
- FOR LEGEND REFER TO LEGEND SHEET LD\_00-A10 XX-01
- 9. FOR DETAILED DESCRIPTION OF EACH LANDSAPE AREA REFER TO LANDSCAPE AREAS SCHEDULE
- 10. NUMBERS ON LANDSCAPE AREAS ARE REFERING TO THE LANDSACPE SPACE INDEX
- 11. IRRIGATION DESIGN TO BE DEVELOPED AND COORDINATED AT DESIGN DEVELOPMENT

| D   | SSDA ISSUE            | PM  | PJ  | 09/08/202 |
|-----|-----------------------|-----|-----|-----------|
| С   | ECI TENDER            | MK  | PJ  | 16/07/202 |
| В   | 100% SCHEMATIC DESIGN | MK  | PJ  | 08/04/202 |
| Α   | 100% DRAFT SD ISSUE   | SP  | PJ  | 26/03/202 |
| REV | DESCRIPTION           | DWN | CHK | DATE      |

PROJECT NAME & ADDRESS

# JOHN HUNTER HEALTH & INNOVATION PRECINCT

Lookout Rd, New Lambton Heights, NSW 2305

PROJECT DIRECTOR: Approver

PLANTING SCHEDULE

STREETSCAPE

SCHEMATIC DESIGN

SCALE N.T.S

DRAWING NO.

LD\_C0-A10 XX-02

REVISION

PROJECT NO.