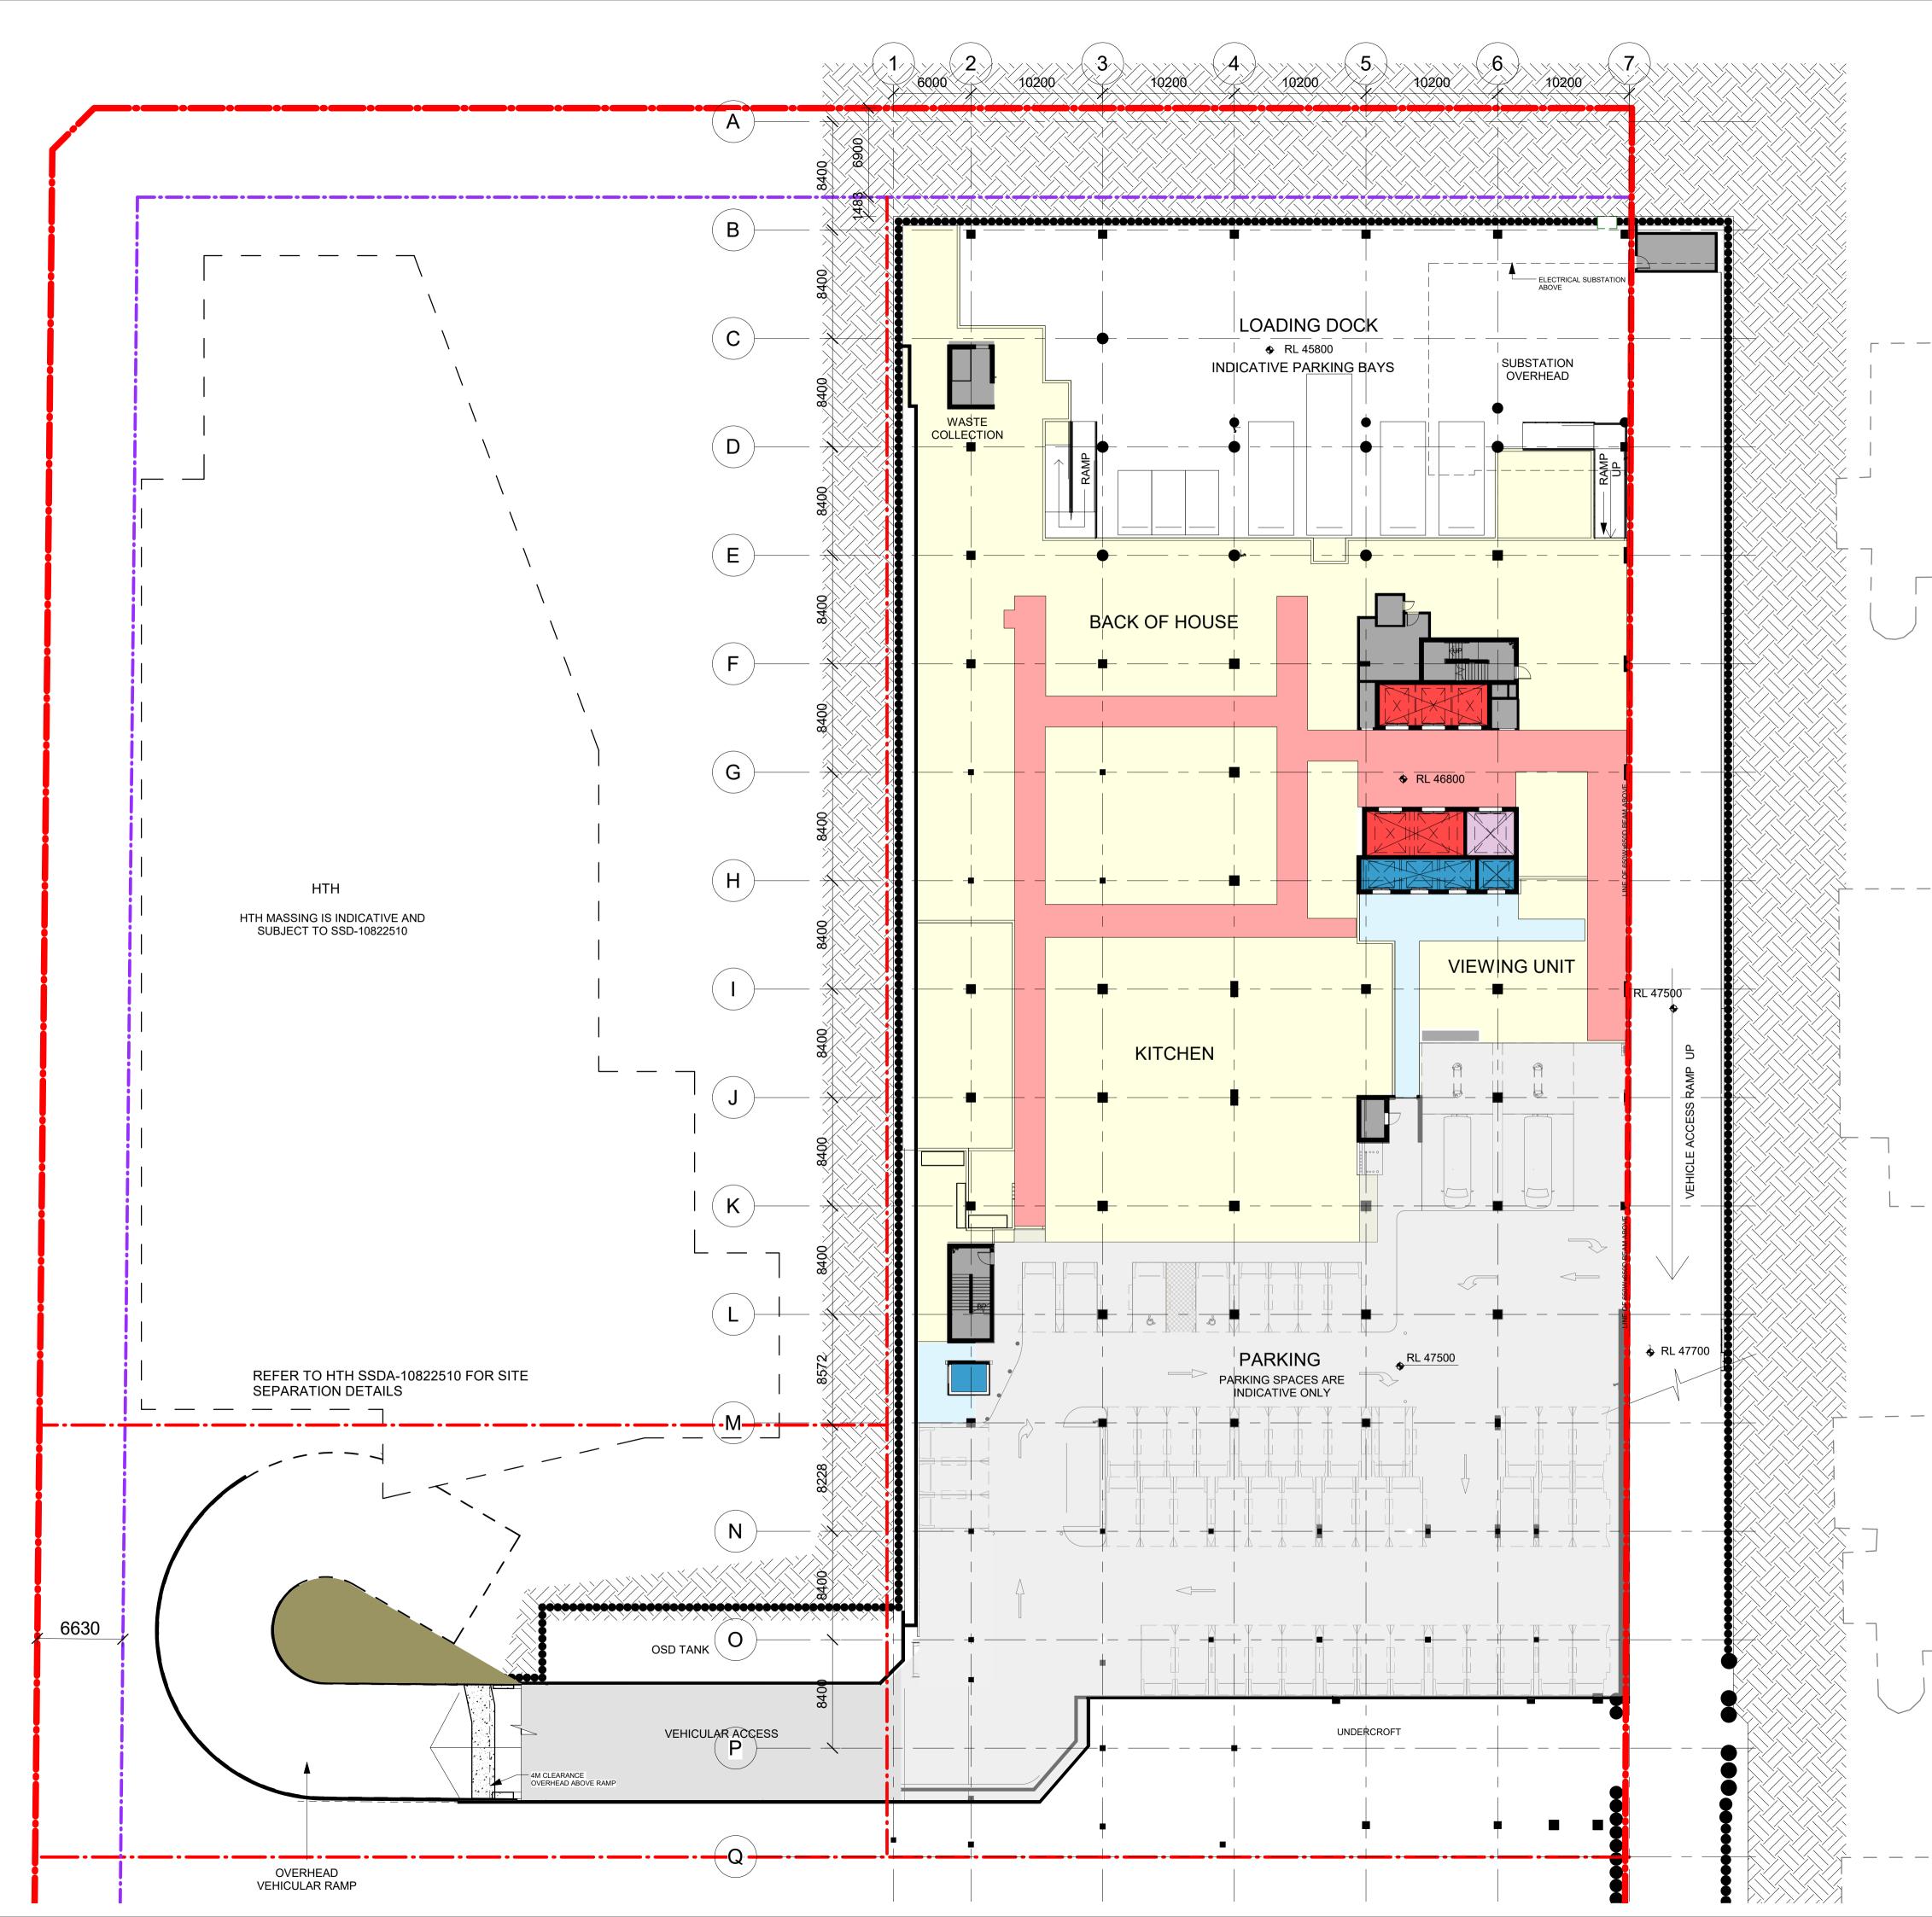

|     | 0 2.5 5 7.5 10 12.5m<br>1:250                                                                                                                              |
|-----|------------------------------------------------------------------------------------------------------------------------------------------------------------|
|     | RANDWICK HEALTH AND<br>INNOVATION PRECINCT                                                                                                                 |
|     | LOT BOUNDARY                                                                                                                                               |
|     | EASEMENT                                                                                                                                                   |
|     | PROPOSED HTH<br>- INDICATIVE ONLY                                                                                                                          |
|     | DEPARTMENT                                                                                                                                                 |
|     | RETAIL                                                                                                                                                     |
|     | PLANT / ENGINEERING                                                                                                                                        |
|     | CARPARK                                                                                                                                                    |
|     | TREES - SCH1/ CCCC                                                                                                                                         |
|     | OUTDOOR TERRACE                                                                                                                                            |
|     | RAISED PLANTER BOXERS                                                                                                                                      |
|     | DEEP SOIL LANDSCAPING                                                                                                                                      |
|     | HARD LANDSCAPING                                                                                                                                           |
| — — | CIRCULATION - PUBLIC                                                                                                                                       |
|     | LIFT - CLINICAL                                                                                                                                            |
|     | LIFT - PUBLIC                                                                                                                                              |
|     | LIFT - GOODS / LABS                                                                                                                                        |
|     | LSSDA RTS SUBMISSION02/09/21KISSUED FOR REVIEW06/08/21                                                                                                     |
|     | J         ISSUED FOR REVIEW         26/04/21           I         ISSUED FOR REVIEW         23/03/21           H         ISSUED FOR REVIEW         15/03/21 |
| 1   | G         ISSUED FOR REVIEW         11/03/21           F         ISSUED FOR REVIEW         05/03/21           E         ISSUED FOR REVIEW         08/02/20 |
|     | D         ISSUED FOR REVIEW         22/01/20           C         ISSUED FOR REVIEW         21/01/20                                                        |
|     | REV<br>HYDRAULIC / FIRE ARUP                                                                                                                               |
|     | ARUP Level 5, 151 Clarence Street<br>Sydney, NSW 2000<br>T +61 2 9320 9320<br>sydney@arup.com<br>www.arup.com                                              |
|     | MECHANICAL LCI Consultants<br>Pty Ltd                                                                                                                      |
|     | Level 4, 73 Walker Street<br>North Sydney, NSW 2060<br>T +61 2 9157 0570<br>info@lciconsultants.com.au<br>www.lciconsultants.com.au                        |
|     | ELECTRICAL JHA Consulting<br>Engineers Pty Ltd                                                                                                             |
|     | Level 23, 101 Miller Street<br>North Sydney, NSW 2060<br>T +61 2 9437 1000<br>enquiries@jhaengineers.com.au<br>www.jhaservices.com                         |
|     | CIVIL / STRUCTURAL Meinhardt Bonacci<br>Pty Ltd                                                                                                            |
|     | Level 4, 66 Clarence Street<br>Sydney NSW 2000<br>T +61 2 9699 3088                                                                                        |
|     | BONACCI info@meinhardt-bonacci.com<br>www.meinhardt-bonacci.com<br>PROJECT MANAGER                                                                         |
|     | PricewaterhouseCoopers                                                                                                                                     |
|     | One International Towers Sydney<br>Watermans Quay,<br>Barangaroo NSW 2000<br>T +61 2 8266 0000<br>www.pwc.com.au                                           |
|     | ARCHITECT Billard Leece<br>Partnership Pty Ltd<br>Architects & Urban Planners                                                                              |
|     | Level 6, 72-80 Cooper St<br>Surry Hills NSW 2010<br>T +61 2 8096 4066<br>info@blp.com.au<br>www.blp.com.au                                                 |
|     | CLIENT Health Infrastructure                                                                                                                               |
|     | Level 6, 1 Reserve Road<br>St Leonards, NSW 2065<br>T +61 2 9978 5402<br>www.hinfra.health.nsw.gov.au                                                      |
|     | PROJECT<br>SYDNEY CHILDREN'S HOSPITAL<br>STAGE 1 AND CHILDREN'S<br>COMPREHENSIVE CANCER CENTRE                                                             |
|     | Sheet Name PROPOSED PLAN - LEVEL B2                                                                                                                        |
|     | Scale     Date       1 : 250@A1     02/09/21       Drawn By     Checked By     Revision                                                                    |
|     | AV     BB     L       Project No     19101                                                                                                                 |
|     | Drawing No SCH1-AR-DG-SSD010                                                                                                                               |
|     | ISSUED FOR REVIEW                                                                                                                                          |