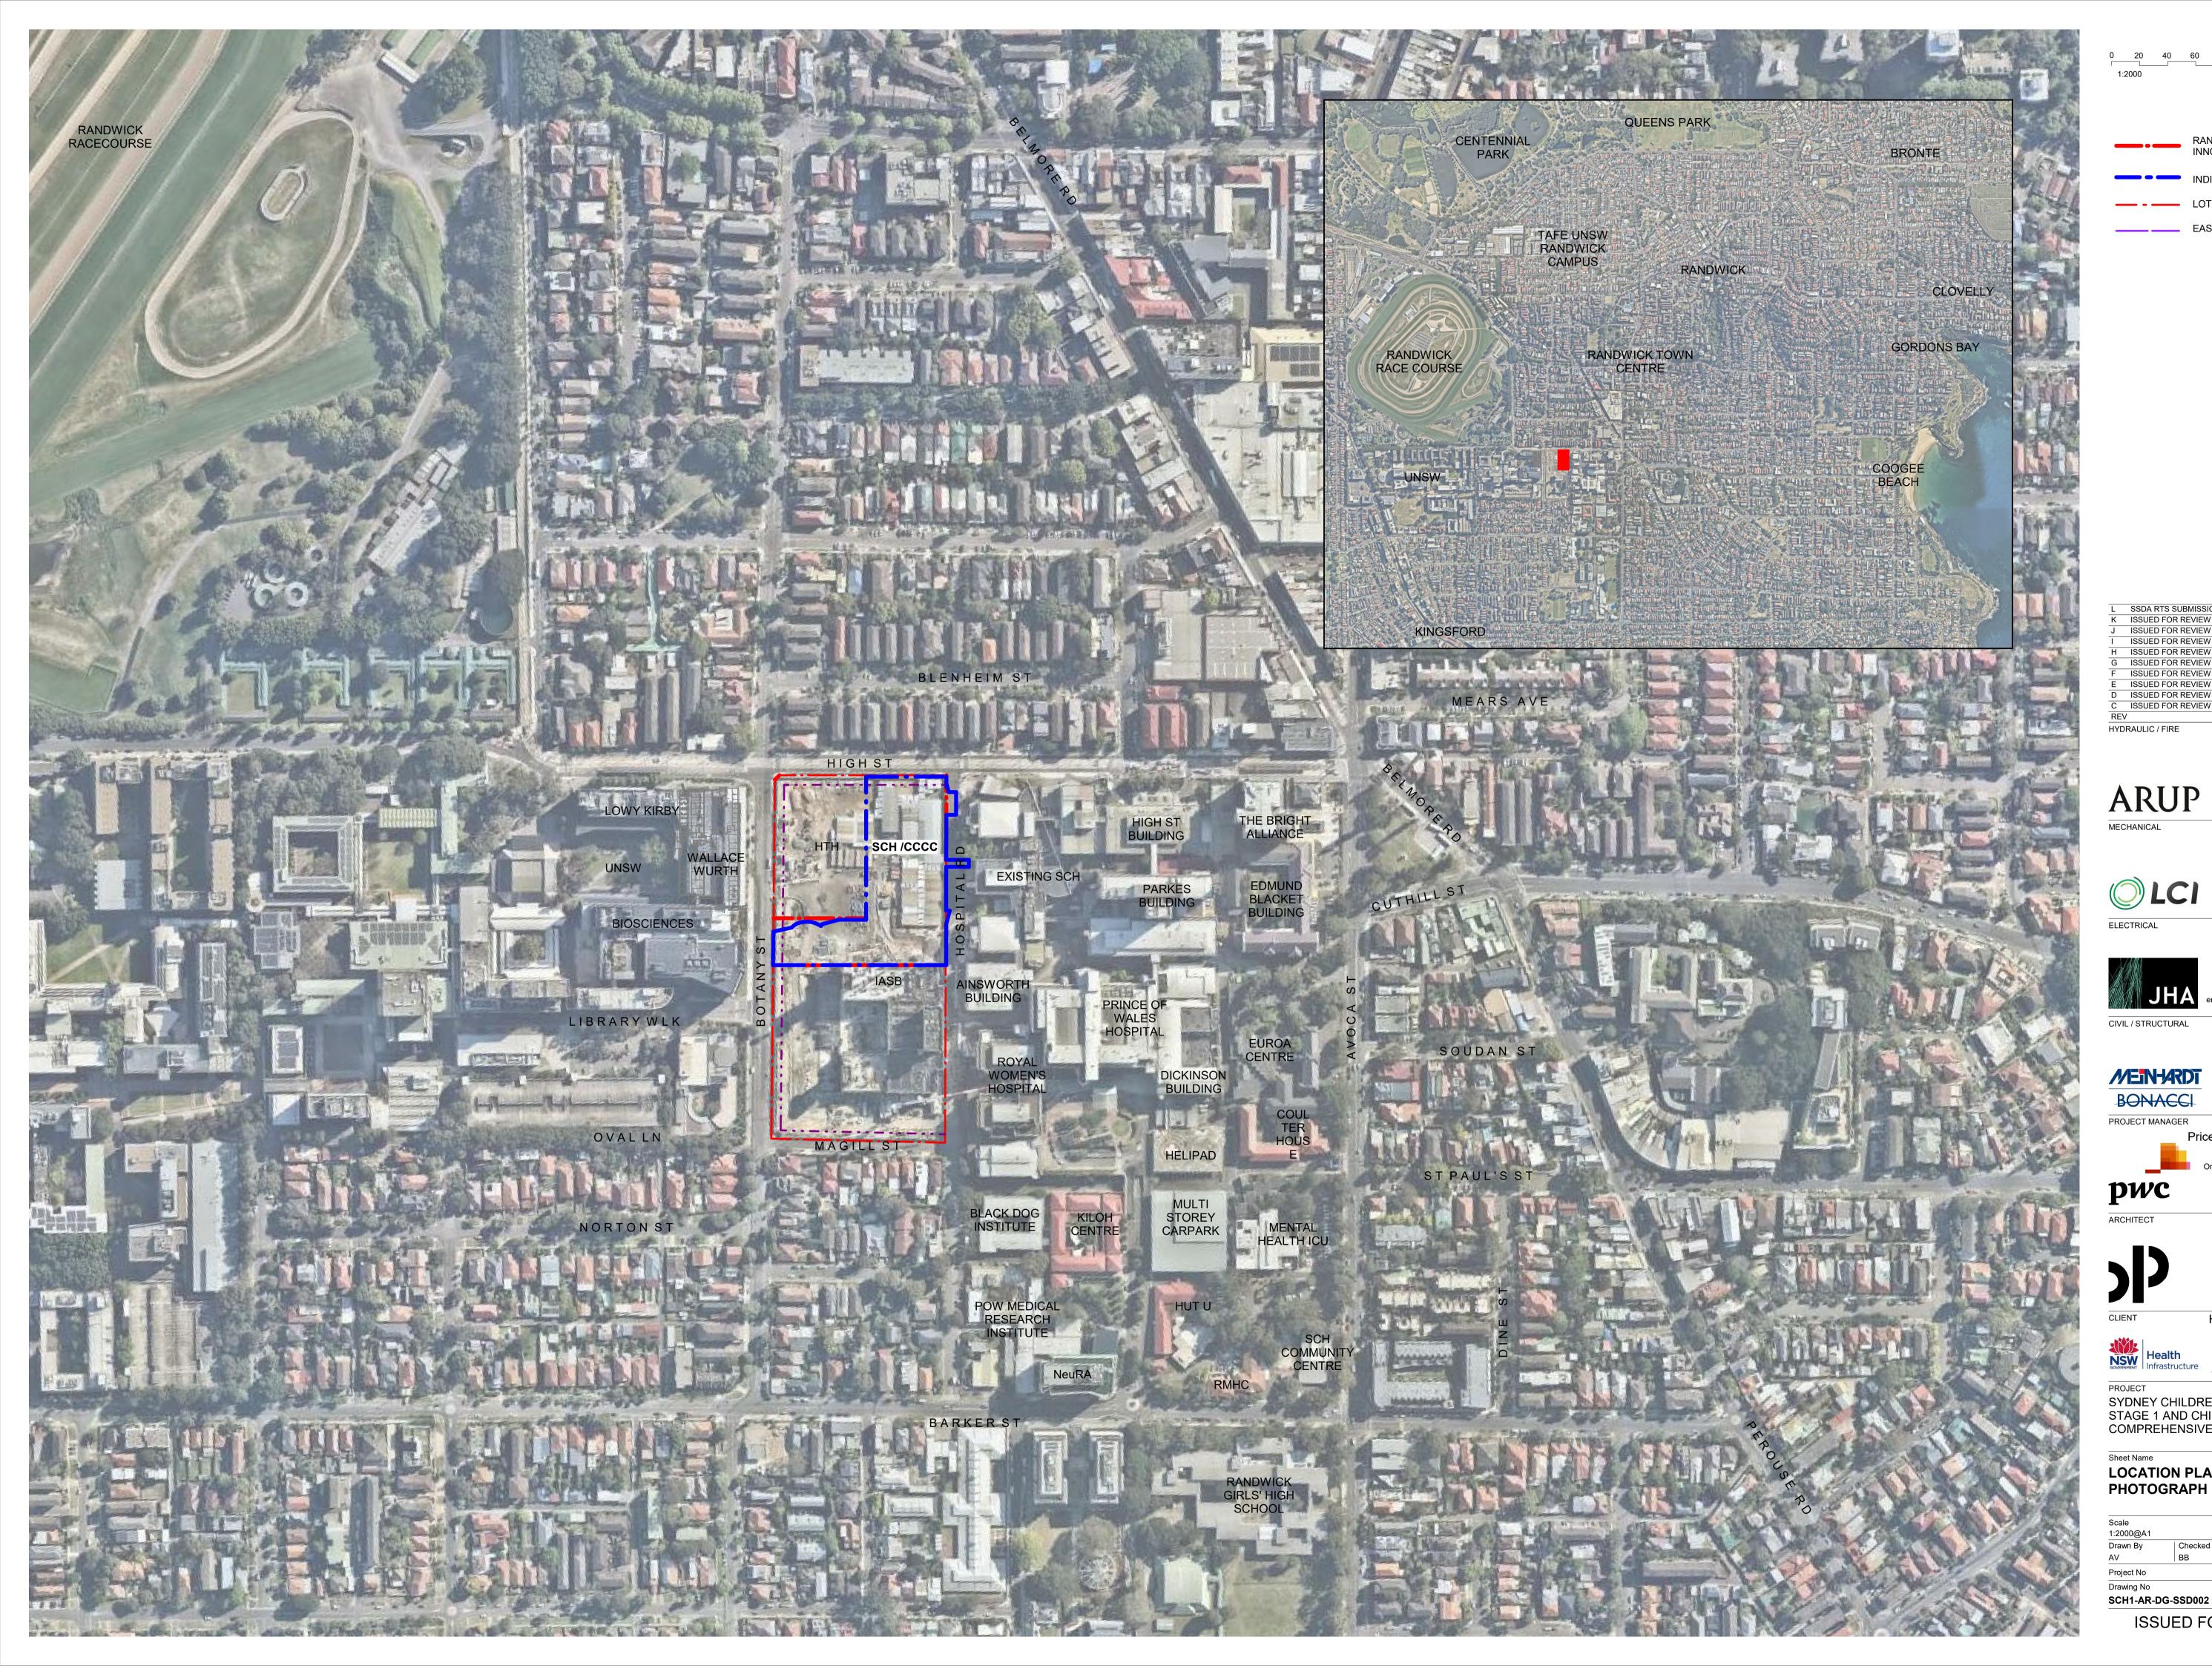

# RANDWICK HEALTH AND INNOVATION PRECINCT

| <br>INDICATIVE SITE BOUNDARY |
|------------------------------|
| <br>LOT BOUNDARY             |
| <br>EASEMENT                 |

| L  | SSDA RTS SUBMISSION | 02/09/21 |
|----|---------------------|----------|
| К  | ISSUED FOR REVIEW   | 06/08/21 |
| J  | ISSUED FOR REVIEW   | 26/04/21 |
| Ι  | ISSUED FOR REVIEW   | 23/03/21 |
| Н  | ISSUED FOR REVIEW   | 15/03/21 |
| G  | ISSUED FOR REVIEW   | 11/03/21 |
| F  | ISSUED FOR REVIEW   | 05/03/21 |
| Е  | ISSUED FOR REVIEW   | 08/02/20 |
| D  | ISSUED FOR REVIEW   | 22/01/20 |
| С  | ISSUED FOR REVIEW   | 21/01/20 |
| RE | V                   |          |

T +61 2 9978 5402 www.hinfra.health.nsw.gov.au

PROJECT SYDNEY CHILDREN'S HOSPITAL STAGE 1 AND CHILDREN'S COMPREHENSIVE CANCER CENTRE

Sheet Name **LOCATION PLAN - AERIAL** PHOTOGRAPH

| Scale       |            | Date     |
|-------------|------------|----------|
| 1:2000@A1   |            | 02/09/21 |
| Drawn By    | Checked By | Revision |
| AV          | BB         | L        |
| Project No  |            | 19101    |
| Drawing No  |            |          |
| SCH1-AR-DG- | SSD002     |          |