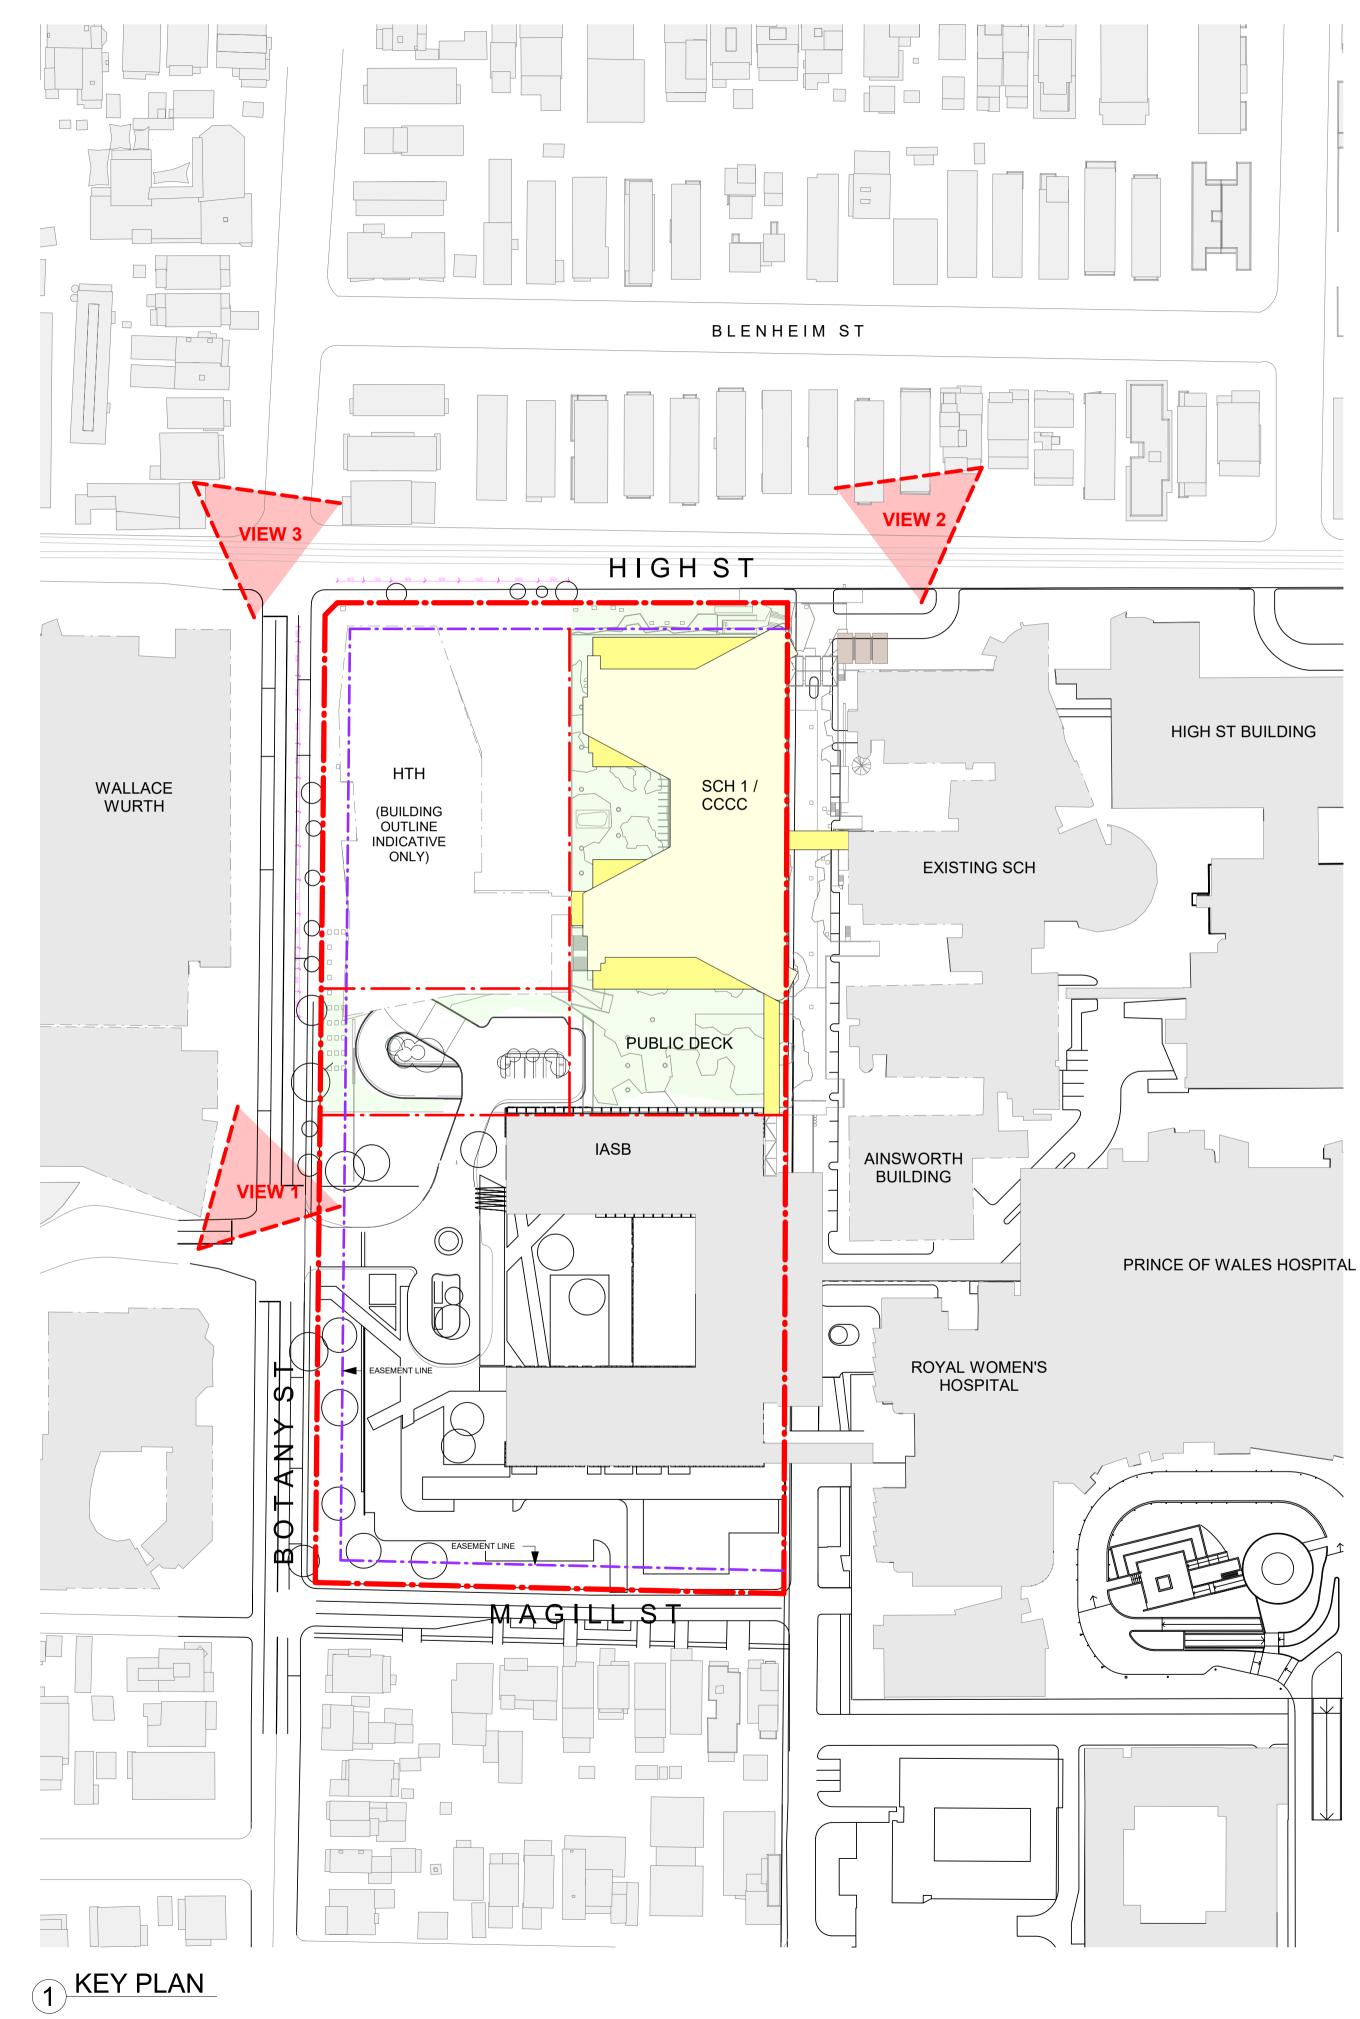

# RANDWICK HEALTH AND INNOVATION PRECINCT

| <br>INDICATIVE SITE BOUNDARY |
|------------------------------|
| <br>LOT BOUNDARY             |
| <br>EASEMENT                 |

| L  | SSDA RTS SUBMISSION | 02/09/21 |
|----|---------------------|----------|
| К  | ISSUED FOR REVIEW   | 06/08/21 |
| J  | ISSUED FOR REVIEW   | 26/04/21 |
| Ι  | ISSUED FOR REVIEW   | 23/03/21 |
| Н  | ISSUED FOR REVIEW   | 15/03/21 |
| G  | ISSUED FOR REVIEW   | 11/03/21 |
| F  | ISSUED FOR REVIEW   | 05/03/21 |
| Е  | ISSUED FOR REVIEW   | 08/02/20 |
| D  | ISSUED FOR REVIEW   | 22/01/20 |
| С  | ISSUED FOR REVIEW   | 21/01/20 |
| RE | V                   |          |