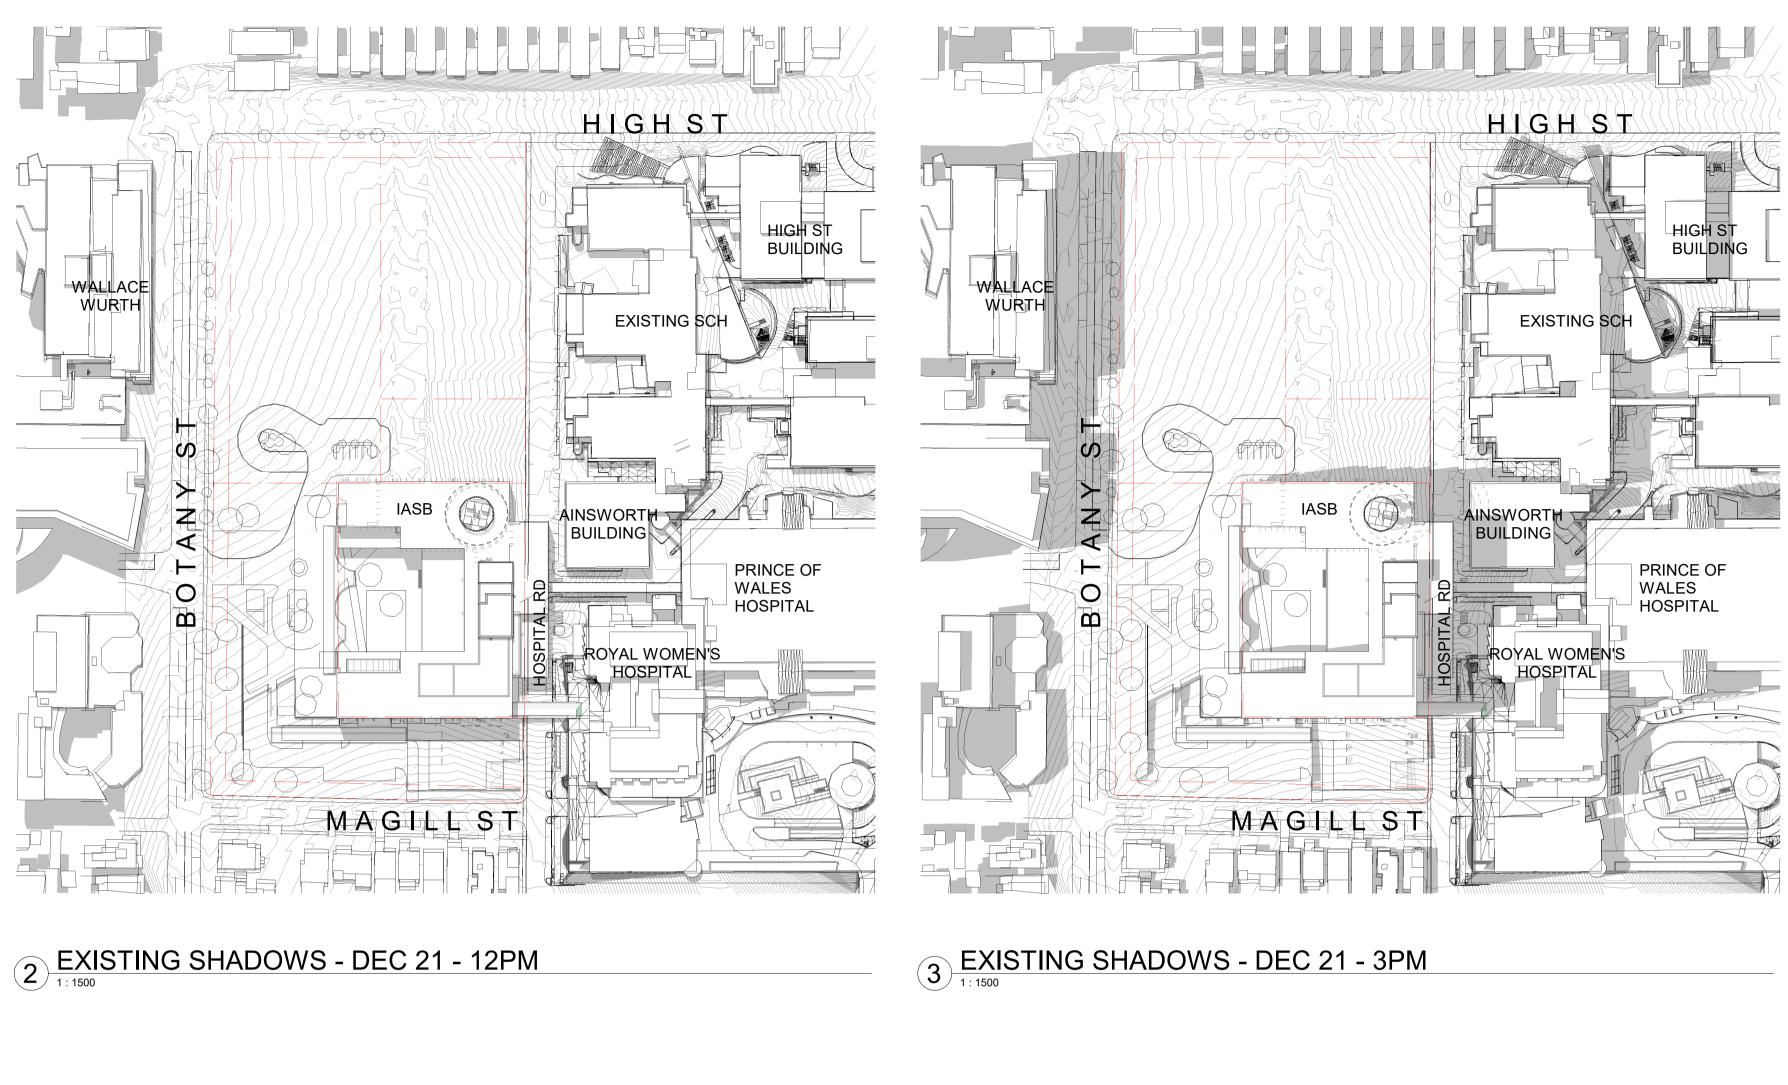

Billard Leece Partnership Pty Ltd Architects & Urban Planners Level 6, 72-80 Cooper St Surry Hills NSW 2010 T +61 2 8096 4066 info@blp.com.au www.blp.com.au Health Infrastructure

Health Infrastructure

Level 6, 1 Reserve Road St Leonards, NSW 2065 T +61 2 9978 5402 www.hinfra.health.nsw.gov.au

SYDNEY CHILDREN'S HOSPITAL STAGE 1 AND CHILDREN'S COMPREHENSIVE CANCER CENTRE

Sheet Name SITE PLAN - SOLAR STUDY SHEET 01

| 0           |            | D. (     |
|-------------|------------|----------|
| Scale       |            | Date     |
| 1 : 1500@A1 |            | 02/09/21 |
| Drawn By    | Checked By | Revision |
| AV          | BB         | L        |
| Project No  |            | 19101    |
| Drawing No  |            |          |

SCH1-AR-DG-SSD040



1 EXISTING SHADOWS - DEC 21 - 9AM







4 PROPOSED SHADOWS - DEC 21 - 9AM

5 PROPOSED SHADOWS - DEC 21 - 12PM



6 PROPOSED SHADOWS - DEC 21 - 3PM

0 15 30 45 60 75m 1:1500



ABBREVIATIONS:

| SCH<br>CCCC | SYDNEY CHILDREN'S HOSPITAL<br>CHILDREN'S COMPREHENSIVE CANCER<br>CENTRE |
|-------------|-------------------------------------------------------------------------|
| нтн         | HEALTH TRANSLATION HUB                                                  |
| IASB        | INTEGRATED ACUTE SERVICES BUILDING                                      |
| UNSW        | UNIVERSITY OF NEW SOUTH WALES                                           |
|             |                                                                         |

LEGEND:

| OUTLINE OF | SHADOW | EXTENT |
|------------|--------|--------|
|            | SHADOW |