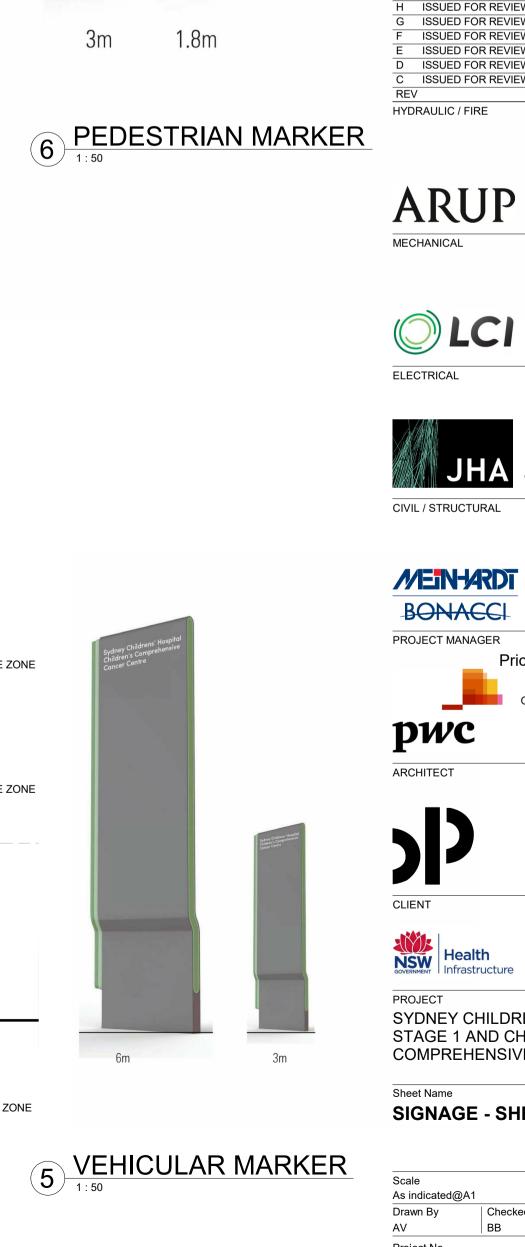

# FOR INFORMATION

STATE SIGNIFICANT DEVELOPMENT APPLICATION ARCHITECTURAL DRAWINGS SSD APPLICATION - SSD10831778

|                   | DRAWING LIST                                       |     |        |
|-------------------|----------------------------------------------------|-----|--------|
| SHEET NUMBER      | DRAWING TITLE                                      | REV | SCA    |
| SCH1-AR-DG-SSD000 | COVER SHEET                                        | L   | NTS    |
| SCH1-AR-DG-SSD002 | LOCATION PLAN - AERIAL PHOTOGRAPH                  | L   | 1:2000 |
| SCH1-AR-DG-SSD005 | SITE PLAN - PROPOSED SSDA AREA                     | L   | 1:1000 |
| SCH1-AR-DG-SSD010 | PROPOSED PLAN - LEVEL B2                           | L   | 1:500  |
| SCH1-AR-DG-SSD011 | PROPOSED PLAN - LEVEL B1                           | L   | 1:500  |
| SCH1-AR-DG-SSD012 | PROPOSED PLAN - LEVEL 00                           | L   | 1:500  |
| SCH1-AR-DG-SSD013 | PROPOSED PLAN - LEVEL 01                           | L   | 1:500  |
| SCH1-AR-DG-SSD014 | PROPOSED PLAN - LEVEL 02                           | L   | 1:500  |
| SCH1-AR-DG-SSD015 | PROPOSED PLAN - LEVEL 03                           | L   | 1:500  |
| SCH1-AR-DG-SSD016 | PROPOSED PLAN - LEVEL 04                           | L   | 1:500  |
| SCH1-AR-DG-SSD017 | PROPOSED PLAN - LEVEL 05                           | L   | 1:500  |
| SCH1-AR-DG-SSD018 | PROPOSED PLAN - LEVEL 06                           | L   | 1:500  |
| SCH1-AR-DG-SSD019 | PROPOSED PLAN - LEVEL 07                           | L   | 1:500  |
| SCH1-AR-DG-SSD020 | PROPOSED PLAN - LEVEL 08                           | L   | 1:500  |
| SCH1-AR-DG-SSD021 | PROPOSED PLAN - LEVEL 09                           | L   | 1:500  |
| SCH1-AR-DG-SSD022 | PROPOSED PLAN - LEVEL 10 - ROOF                    | L   | 1:500  |
| SCH1-AR-DG-SSD030 | ELEVATION - SHEET 01                               | L   | 1:500  |
| SCH1-AR-DG-SSD031 | ELEVATION - SHEET 02                               | J   | 1:500  |
| SCH1-AR-DG-SSD032 | ELEVATION - SHEET 03                               | L   | 1:500  |
| SCH1-AR-DG-SSD033 | ELEVATION - SHEET 04                               | J   | 1:500  |
| SCH1-AR-DG-SSD035 | SECTION - SHEET 01                                 | L   | 1:500  |
| SCH1-AR-DG-SSD036 | SECTION - SHEET 02                                 | J   | 1:500  |
| SCH1-AR-DG-SSD037 | SECTION - SHEET 03                                 | L   | 1:500  |
| SCH1-AR-DG-SSD038 | SECTION - SHEET 04                                 | J   | 1:500  |
| SCH1-AR-DG-SSD039 | SECTION DETAIL - SHEET 05                          | K   | 1:100  |
| SCH1-AR-DG-SSD040 | SITE PLAN - SOLAR STUDY SHEET 01                   | L   | 1:1500 |
| SCH1-AR-DG-SSD041 | SITE PLAN - SOLAR STUDY SHEET 02                   | L   | 1:1500 |
| SCH1-AR-DG-SSD042 | SITE PLAN - SOLAR STUDY SHEET 03                   | Α   | 1:1500 |
| SCH1-AR-DG-SSD043 | SITE PLAN - SOLAR STUDY SHEET 04                   | A   | 1:1500 |
| SCH1-AR-DG-SSD055 | GFA CALCULATIONS - SHEET 01                        | L   | 1:1000 |
| SCH1-AR-DG-SSD056 | GFA CALCULATIONS SHEET 02                          | J   | 1:1000 |
| SCH1-AR-DG-SSD060 | VIEW ANALYSIS - PHOTO MONTAGE - RENDERS - SHEET 01 | L   | NTS    |
| SCH1-AR-DG-SSD061 | VIEW ANALYSIS - PHOTO MONTAGE - RENDERS - SHEET 02 | L   | NTS    |
| SCH1-AR-DG-SSD062 | VIEW ANALYSIS - PHOTO MONTAGE - RENDERS - SHEET 03 | L   | NTS    |
| SCH1-AR-DG-SSD070 | EXTERNAL FINISHES SCHEDULE                         | L   | NTS    |
| SCH1-AR-DG-SSD080 | SIGNAGE - SHEET 01                                 | L   | 1:500  |

| L   | SSDA RTS SUBMISSION | 02/09/21 |
|-----|---------------------|----------|
| К   | ISSUED FOR REVIEW   | 06/08/21 |
| J   | ISSUED FOR REVIEW   | 26/04/21 |
| Ι   | ISSUED FOR REVIEW   | 23/03/21 |
| Н   | ISSUED FOR REVIEW   | 15/03/21 |
| G   | ISSUED FOR REVIEW   | 11/03/21 |
| F   | ISSUED FOR REVIEW   | 05/03/21 |
| Е   | ISSUED FOR REVIEW   | 08/02/20 |
| D   | ISSUED FOR REVIEW   | 22/01/20 |
| С   | ISSUED FOR REVIEW   | 21/01/20 |
| RE۱ | V                   |          |
|     |                     |          |