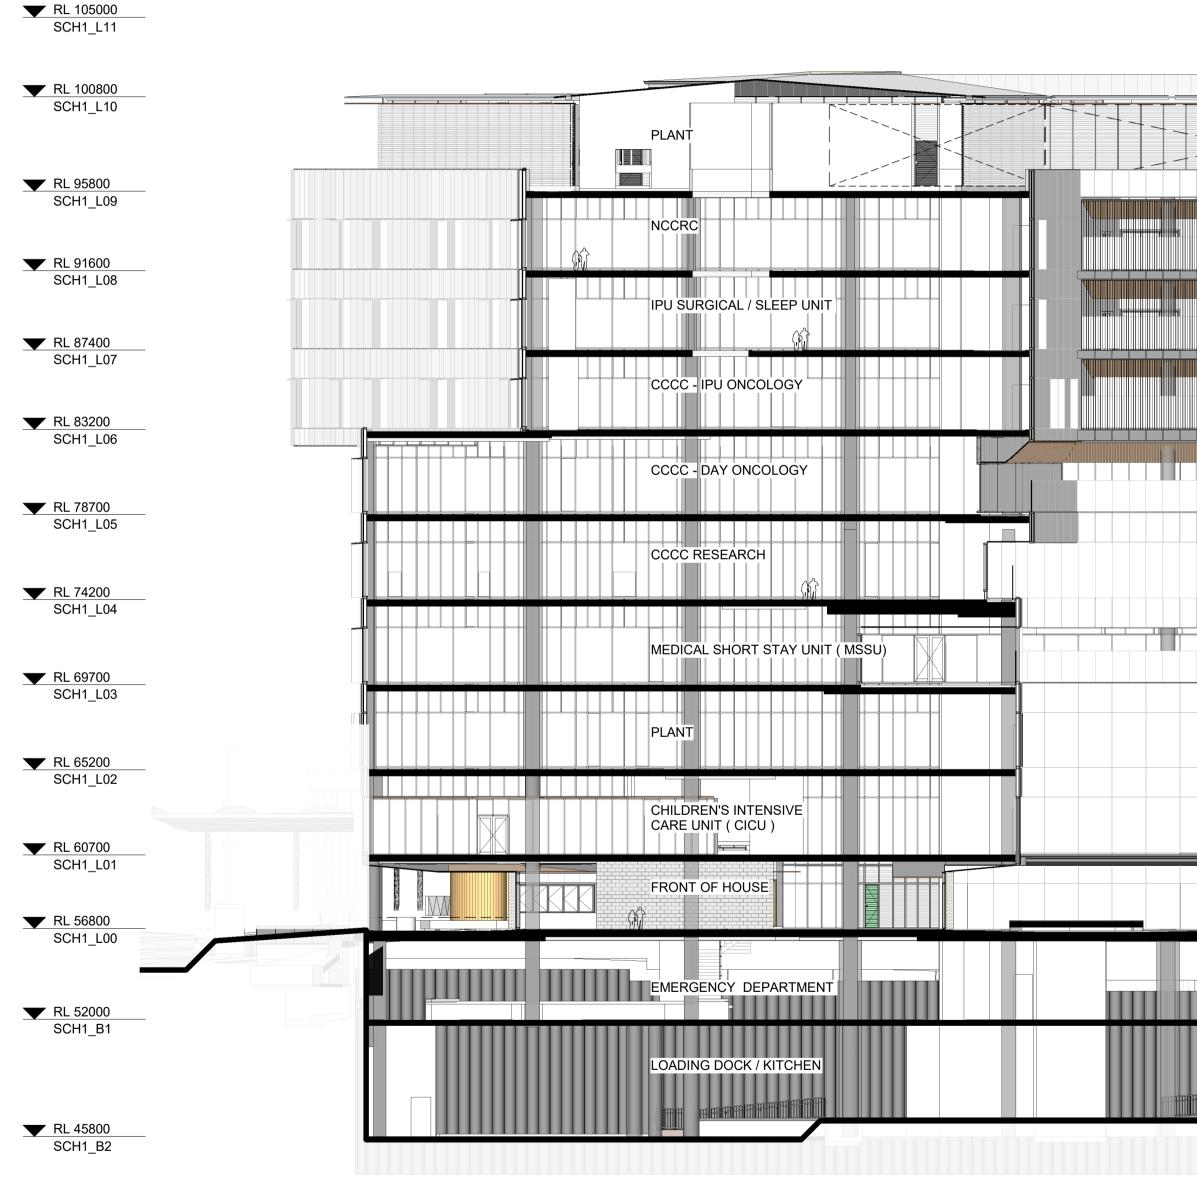

+61 2 8096 4066

info@blp.com.au www.blp.com.au Health Infrastructure

Level 6, 1 Reserve Road St Leonards, NSW 2065 T +61 2 9978 5402 www.hinfra.health.nsw.gov.au

PROJECT SYDNEY CHILDREN'S HOSPITAL STAGE 1 AND CHILDREN'S COMPREHENSIVE CANCER CENTRE

## Sheet Name **ELEVATION - SHEET 04**

|               |            |          | 360         |
|---------------|------------|----------|-------------|
| Scale         |            | Date     | ₪           |
| As indicated@ | )A1        | 02/09/21 |             |
| Drawn By      | Checked By | Revision |             |
| AV            | BB         | J        | ¥           |
| Project No    |            | 19101    |             |
| Drawing No    |            |          | <br>1:02:37 |
| SCH1-AR-D     | DG-SSD033  |          | 121         |





1 SECTION 01

| PLANT                                      |                  |
|--------------------------------------------|------------------|
|                                            |                  |
|                                            |                  |
| IPU MEDICAL / ADOLESCENT                   |                  |
| CCCC - IPU ONCOLOGY                        |                  |
| CCCC RESEARCH                              |                  |
|                                            |                  |
| CCCC RESEARCH                              |                  |
|                                            |                  |
| CHILDREN'S INTENSIVE<br>CARE UNIT ( CICU ) | LINK IASB BRIDGE |
|                                            |