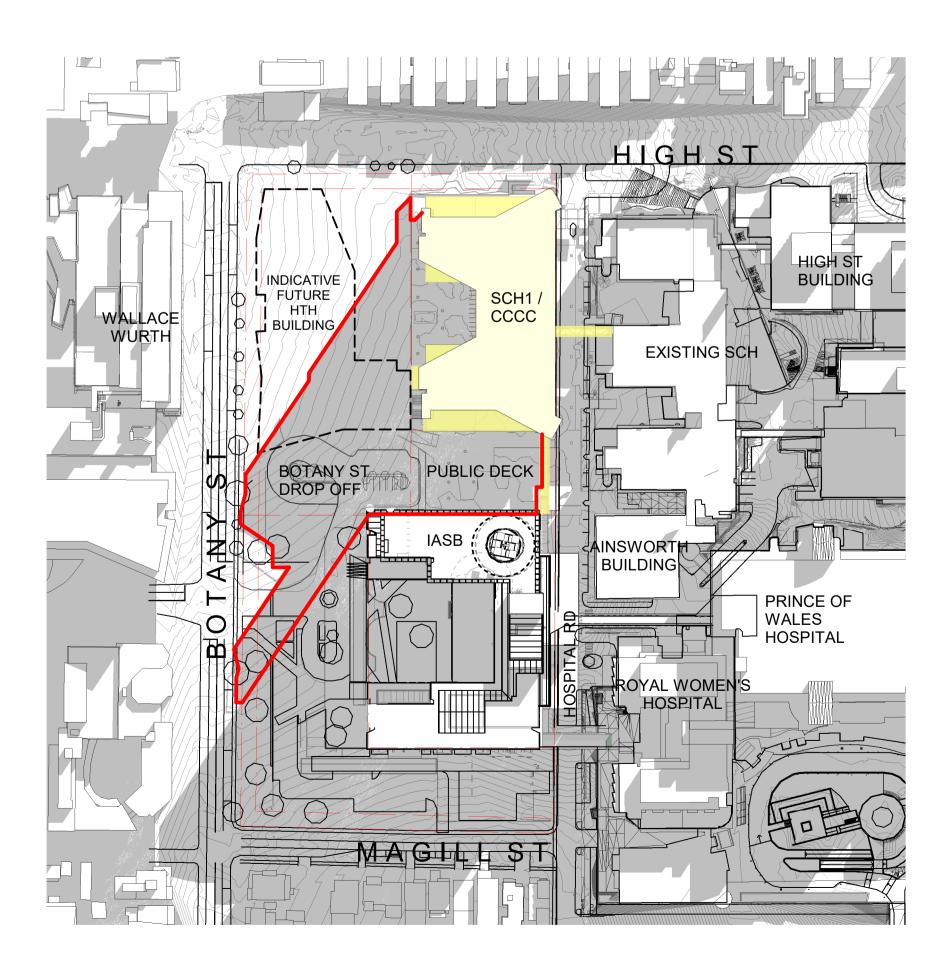

# FOR INFORMATION

STATE SIGNIFICANT DEVELOPMENT APPLICATION ARCHITECTURAL DRAWINGS SSD APPLICATION - SSD10831778

|                   | DRAWING LIST                                       |     |        |
|-------------------|----------------------------------------------------|-----|--------|
| SHEET NUMBER      | DRAWING TITLE                                      | REV | SCA    |
| SCH1-AR-DG-SSD000 | COVER SHEET                                        | L   | NTS    |
| SCH1-AR-DG-SSD002 | LOCATION PLAN - AERIAL PHOTOGRAPH                  | L   | 1:2000 |
| SCH1-AR-DG-SSD005 | SITE PLAN - PROPOSED SSDA AREA                     | L   | 1:1000 |
| SCH1-AR-DG-SSD010 | PROPOSED PLAN - LEVEL B2                           | L   | 1:500  |
| SCH1-AR-DG-SSD011 | PROPOSED PLAN - LEVEL B1                           | L   | 1:500  |
| SCH1-AR-DG-SSD012 | PROPOSED PLAN - LEVEL 00                           | L   | 1:500  |
| SCH1-AR-DG-SSD013 | PROPOSED PLAN - LEVEL 01                           | L   | 1:500  |
| SCH1-AR-DG-SSD014 | PROPOSED PLAN - LEVEL 02                           | L   | 1:500  |
| SCH1-AR-DG-SSD015 | PROPOSED PLAN - LEVEL 03                           | L   | 1:500  |
| SCH1-AR-DG-SSD016 | PROPOSED PLAN - LEVEL 04                           | L   | 1:500  |
| SCH1-AR-DG-SSD017 | PROPOSED PLAN - LEVEL 05                           | L   | 1:500  |
| SCH1-AR-DG-SSD018 | PROPOSED PLAN - LEVEL 06                           | L   | 1:500  |
| SCH1-AR-DG-SSD019 | PROPOSED PLAN - LEVEL 07                           | L   | 1:500  |
| SCH1-AR-DG-SSD020 | PROPOSED PLAN - LEVEL 08                           | L   | 1:500  |
| SCH1-AR-DG-SSD021 | PROPOSED PLAN - LEVEL 09                           | L   | 1:500  |
| SCH1-AR-DG-SSD022 | PROPOSED PLAN - LEVEL 10 - ROOF                    | L   | 1:500  |
| SCH1-AR-DG-SSD030 | ELEVATION - SHEET 01                               | L   | 1:500  |
| SCH1-AR-DG-SSD031 | ELEVATION - SHEET 02                               | J   | 1:500  |
| SCH1-AR-DG-SSD032 | ELEVATION - SHEET 03                               | L   | 1:500  |
| SCH1-AR-DG-SSD033 | ELEVATION - SHEET 04                               | J   | 1:500  |
| SCH1-AR-DG-SSD035 | SECTION - SHEET 01                                 | L   | 1:500  |
| SCH1-AR-DG-SSD036 | SECTION - SHEET 02                                 | J   | 1:500  |
| SCH1-AR-DG-SSD037 | SECTION - SHEET 03                                 | L   | 1:500  |
| SCH1-AR-DG-SSD038 | SECTION - SHEET 04                                 | J   | 1:500  |
| SCH1-AR-DG-SSD039 | SECTION DETAIL - SHEET 05                          | K   | 1:100  |
| SCH1-AR-DG-SSD040 | SITE PLAN - SOLAR STUDY SHEET 01                   | L   | 1:1500 |
| SCH1-AR-DG-SSD041 | SITE PLAN - SOLAR STUDY SHEET 02                   | L   | 1:1500 |
| SCH1-AR-DG-SSD042 | SITE PLAN - SOLAR STUDY SHEET 03                   | Α   | 1:1500 |
| SCH1-AR-DG-SSD043 | SITE PLAN - SOLAR STUDY SHEET 04                   | A   | 1:1500 |
| SCH1-AR-DG-SSD055 | GFA CALCULATIONS - SHEET 01                        | L   | 1:1000 |
| SCH1-AR-DG-SSD056 | GFA CALCULATIONS SHEET 02                          | J   | 1:1000 |
| SCH1-AR-DG-SSD060 | VIEW ANALYSIS - PHOTO MONTAGE - RENDERS - SHEET 01 | L   | NTS    |
| SCH1-AR-DG-SSD061 | VIEW ANALYSIS - PHOTO MONTAGE - RENDERS - SHEET 02 | L   | NTS    |
| SCH1-AR-DG-SSD062 | VIEW ANALYSIS - PHOTO MONTAGE - RENDERS - SHEET 03 | L   | NTS    |
| SCH1-AR-DG-SSD070 | EXTERNAL FINISHES SCHEDULE                         | L   | NTS    |
| SCH1-AR-DG-SSD080 | SIGNAGE - SHEET 01                                 | L   | 1:500  |