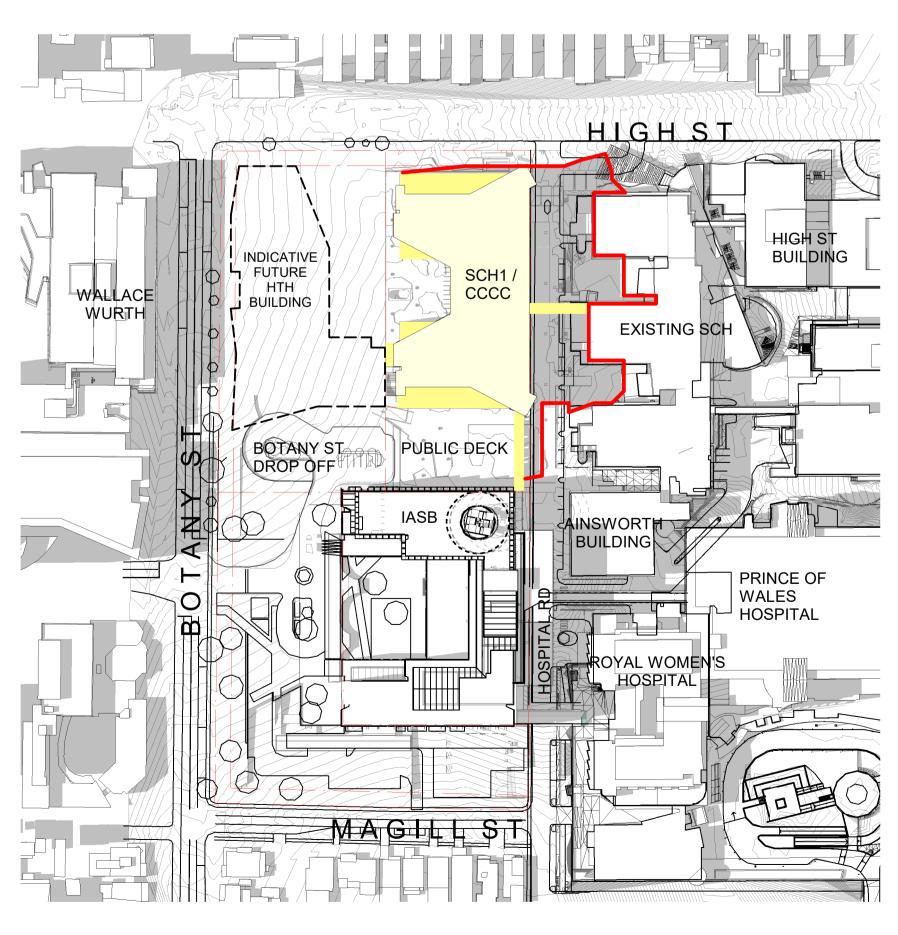

0 Cooper St Surry Hills NSW 2010 T +61 2 8096 4066 info@blp.com.au www.blp.com.au Health Infrastructure

Health Infrastructure

Level 6, 1 Reserve Road St Leonards, NSW 2065 T +61 2 9978 5402 www.hinfra.health.nsw.gov.au

SYDNEY CHILDREN'S HOSPITAL STAGE 1 AND CHILDREN'S COMPREHENSIVE CANCER CENTRE

Sheet Name SITE PLAN - SOLAR STUDY SHEET 01

| 0           |            | D. (     |
|-------------|------------|----------|
| Scale       |            | Date     |
| 1 : 1500@A1 |            | 02/09/21 |
| Drawn By    | Checked By | Revision |
| AV          | BB         | L        |
| Project No  |            | 19101    |
| Drawing No  |            |          |

SCH1-AR-DG-SSD040



1 EXISTING SHADOWS - DEC 21 - 9AM







4 PROPOSED SHADOWS - DEC 21 - 9AM

5 PROPOSED SHADOWS - DEC 21 - 12PM



6 PROPOSED SHADOWS - DEC 21 - 3PM

0 15 30 45 60 75m 1:1500



ABBREVIATIONS:

| SCH<br>CCCC | SYDNEY CHILDREN'S HOSPITAL<br>CHILDREN'S COMPREHENSIVE CANCER<br>CENTRE |
|-------------|-------------------------------------------------------------------------|
| нтн         | HEALTH TRANSLATION HUB                                                  |
| IASB        | INTEGRATED ACUTE SERVICES BUILDING                                      |
| UNSW        | UNIVERSITY OF NEW SOUTH WALES                                           |
|             |                                                                         |

LEGEND:

| OUTLINE OF | SHADOW | EXTENT |
|------------|--------|--------|
|            | SHADOW |        |

| L   | SSDA RTS SUBMISSION | 02/09/21 |
|-----|---------------------