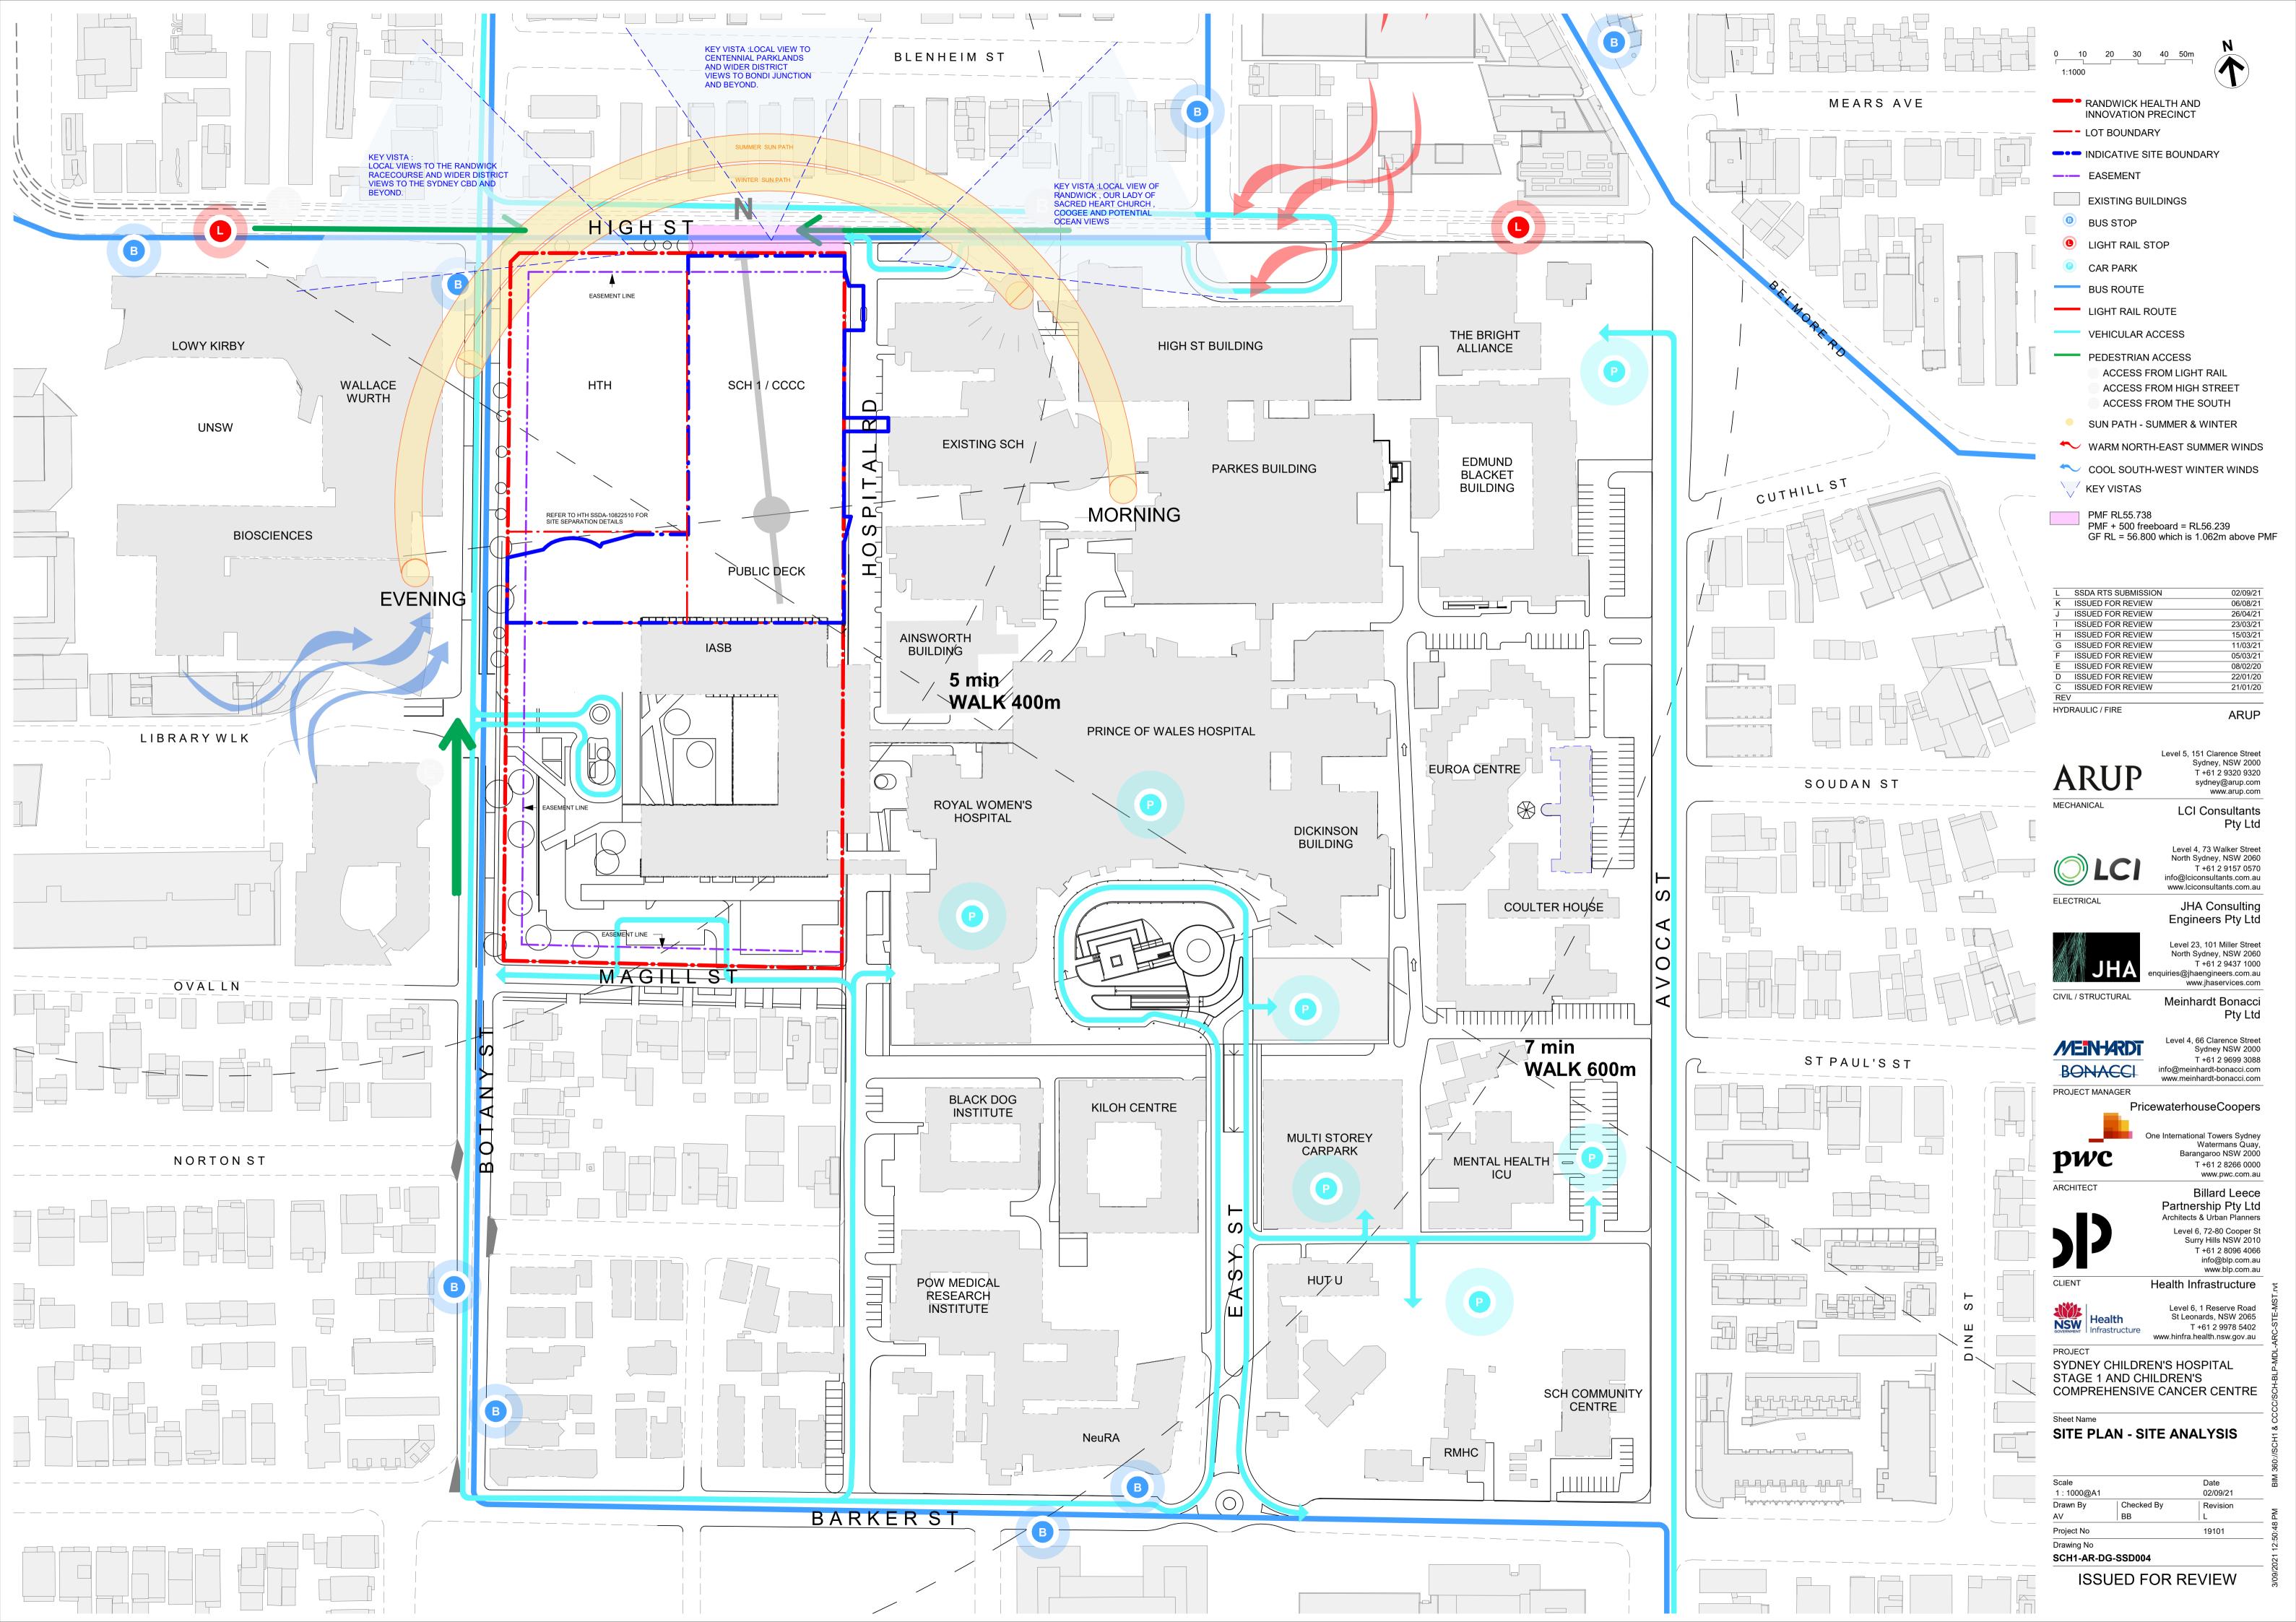

# RANDWICK HEALTH AND INNOVATION PRECINCT

| <br>INDICATIVE SITE BOUNDARY |
|------------------------------|
| <br>LOT BOUNDARY             |
| <br>EASEMENT                 |

| L  | SSDA RTS SUBMISSION | 02/09/21 |
|----|---------------------|----------|
| К  | ISSUED FOR REVIEW   | 06/08/21 |
| J  | ISSUED FOR REVIEW   | 26/04/21 |
| Ι  | ISSUED FOR REVIEW   | 23/03/21 |
| Н  | ISSUED FOR REVIEW   | 15/03/21 |
| G  | ISSUED FOR REVIEW   | 11/03/21 |
| F  | ISSUED FOR REVIEW   | 05/03/21 |
| Е  | ISSUED FOR REVIEW   | 08/02/20 |
| D  | ISSUED FOR REVIEW   | 22/01/20 |
| С  | ISSUED FOR REVIEW   | 21/01/20 |
| RE | V                   |          |

|     | 0 2.5 5 7.5 10 12.5m<br>1:250                                                                                                                              |
|-----|------------------------------------------------------------------------------------------------------------------------------------------------------------|
|     | RANDWICK HEALTH AND<br>INNOVATION PRECINCT                                                                                                                 |
|     | LOT BOUNDARY                                                                                                                                               |
|     | EASEMENT                                                                                                                                                   |
|     | PROPOSED HTH<br>- INDICATIVE ONLY                                                                                                                          |
|     | DEPARTMENT                                                                                                                                                 |
|     | RETAIL                                                                                                                                                     |
|     | PLANT / ENGINEERING                                                                                                                                        |
|     | CARPARK                                                                                                                                                    |
|     | TREES - SCH1/ CCCC                                                                                                                                         |
|     | OUTDOOR TERRACE                                                                                                                                            |
|     | RAISED PLANTER BOXERS                                                                                                                                      |
|     | DEEP SOIL LANDSCAPING                                                                                                                                      |
|     | HARD LANDSCAPING                                                                                                                                           |
| — — | CIRCULATION - PUBLIC                                                                                                                                       |
|     | LIFT - CLINICAL                                                                                                                                            |
|     | LIFT - PUBLIC                                                                                                                                              |
|     | LIFT - GOODS / LABS                                                                                                                                        |
|     | LSSDA RTS SUBMISSION02/09/21KISSUED FOR REVIEW06/08/21                                                                                                     |
|     | J         ISSUED FOR REVIEW         26/04/21           I         ISSUED FOR REVIEW         23/03/21           H         ISSUED FOR REVIEW         15/03/21 |
| 1   | G         ISSUED FOR REVIEW         11/03/21           F         ISSUED FOR REVIEW         05/03/21           E         ISSUED FOR REVIEW         08/02/20 |
|     | D         ISSUED FOR REVIEW         22/01/20           C         ISSUED FOR REVIEW         21/01/20                                                        |
|     | REV<br>HYDRAULIC / FIRE ARUP                                                                                                                               |
|     | ARUP Level 5, 151 Clarence Street<br>Sydney, NSW 2000<br>T +61 2 9320 9320<br>sydney@arup.com<br>www.arup.com                                              |
|     | MECHANICAL LCI Consultants<br>Pty Ltd                                                                                                                      |
|     | Level 4, 73 Walker Street<br>North Sydney, NSW 2060<br>T +61 2 9157 0570<br>info@lciconsultants.com.au<br>www.lciconsultants.com.au                        |
|     | ELECTRICAL JHA Consulting<br>Engineers Pty Ltd                                                                                                             |
|     | Level 23, 101 Miller Street<br>North Sydney, NSW 2060<br>T +61 2 9437 1000<br>enquiries@jhaengineers.com.au<br>www.jhaservices.com                         |
|     | CIVIL / STRUCTURAL Meinhardt Bonacci<br>Pty Ltd                                                                                                            |
|     | Level 4, 66 Clarence Street<br>Sydney NSW 2000<br>T +61 2 9699 3088                                                                                        |
|     | BONACCI info@meinhardt-bonacci.com<br>www.meinhardt-bonacci.com<br>PROJECT MANAGER                                                                         |
|     | PricewaterhouseCoopers                                                                                                                                     |
|     | One International Towers Sydney<br>Watermans Quay,<br>Barangaroo NSW 2000<br>T +61 2 8266 0000<br>www.pwc.com.au                                           |
|     | ARCHITECT Billard Leece<br>Partnership Pty Ltd<br>Architects & Urban Planners                                                                              |
|     | Level 6, 72-80 Cooper St<br>Surry Hills NSW 2010<br>T +61 2 8096 4066<br>info@blp.com.au<br>www.blp.com.au                                                 |
|     | CLIENT Health Infrastructure                                                                                                                               |
|     | Level 6, 1 Reserve Road<br>St Leonards, NSW 2065<br>T +61 2 9978 5402<br>www.hinfra.health.nsw.gov.au                                                      |
|     | PROJECT<br>SYDNEY CHILDREN'S HOSPITAL<br>STAGE 1 AND CHILDREN'S<br>COMPREHENSIVE CANCER CENTRE                                                             |
|     | Sheet Name PROPOSED PLAN - LEVEL B2                                                                                                                        |
|     | Scale     Date       1 : 250@A1     02/09/21       Drawn By     Checked By     Revision                                                                    |
|     | AV     BB     L       Project No     19101                                                                                                                 |
|     | Drawing No SCH1-AR-DG-SSD010                                                                                                                               |
|     | ISSUED FOR REVIEW                                                                                                                                          |