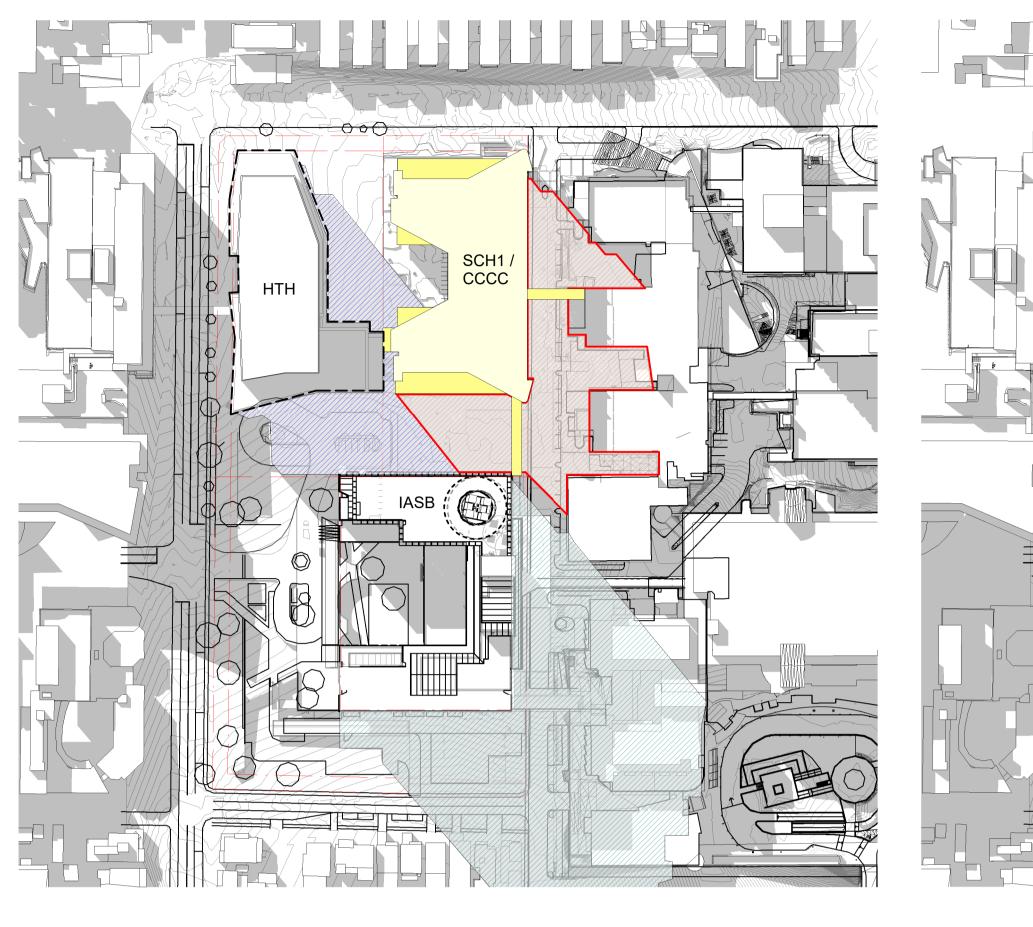

# RANDWICK HEALTH AND INNOVATION PRECINCT

| <br>INDICATIVE SITE BOUNDARY |
|------------------------------|
| <br>LOT BOUNDARY             |
| <br>EASEMENT                 |

| L  | SSDA RTS SUBMISSION | 02/09/21 |
|----|---------------------|----------|
| К  | ISSUED FOR REVIEW   | 06/08/21 |
| J  | ISSUED FOR REVIEW   | 26/04/21 |
| Ι  | ISSUED FOR REVIEW   | 23/03/21 |
| Н  | ISSUED FOR REVIEW   | 15/03/21 |
| G  | ISSUED FOR REVIEW   | 11/03/21 |
| F  | ISSUED FOR REVIEW   | 05/03/21 |
| Е  | ISSUED FOR REVIEW   | 08/02/20 |
| D  | ISSUED FOR REVIEW   | 22/01/20 |
| С  | ISSUED FOR REVIEW   | 21/01/20 |
| RE | V                   |          |

|     | 0 2.5 5 7.5 10 12.5m<br>1:250                                                                                                                              |
|-----|------------------------------------------------------------------------------------------------------------------------------------------------------------|
|     | RANDWICK HEALTH AND<br>INNOVATION PRECINCT                                                                                                                 |
|     | LOT BOUNDARY                                                                                                                                               |
|     | EASEMENT                                                                                                                                                   |
|     | PROPOSED HTH<br>- INDICATIVE ONLY                                                                                                                          |
|     | DEPARTMENT                                                                                                                                                 |
|     | RETAIL                                                                                                                                                     |
|     | PLANT / ENGINEERING                                                                                                                                        |
|     | CARPARK                                                                                                                                                    |
|     | TREES - SCH1/ CCCC                                                                                                                                         |
|     | OUTDOOR TERRACE                                                                                                                                            |
|     | RAISED PLANTER BOXERS                                                                                                                                      |
|     | DEEP SOIL LANDSCAPING                                                                                                                                      |
|     | HARD LANDSCAPING                                                                                                                                           |
| — — | CIRCULATION - PUBLIC                                                                                                                                       |
|     | LIFT - CLINICAL                                                                                                                                            |
|     | LIFT - PUBLIC                                                                                                                                              |
|     | LIFT - GOODS / LABS                                                                                                                                        |
|     | LSSDA RTS SUBMISSION02/09/21KISSUED FOR REVIEW06/08/21                                                                                                     |
|     | J         ISSUED FOR REVIEW         26/04/21           I         ISSUED FOR REVIEW         23/03/21           H         ISSUED FOR REVIEW         15/03/21 |
| 1   | G         ISSUED FOR REVIEW         11/03/21           F         ISSUED FOR REVIEW         05/03/21           E         ISSUED FOR REVIEW         08/02/20 |
|     | D         ISSUED FOR REVIEW         22/01/20           C         ISSUED FOR REVIEW         21/01/20                                                        |
|     | REV<br>HYDRAULIC / FIRE ARUP                                                                                                                               |
|     | ARUP Level 5, 151 Clarence Street<br>Sydney, NSW 2000<br>T +61 2 9320 9320<br>sydney@arup.com<br>www.arup.com                                              |
|     | MECHANICAL LCI Consultants<br>Pty Ltd                                                                                                                      |
|     | Level 4, 73 Walker Street<br>North Sydney, NSW 2060<br>T +61 2 9157 0570<br>info@lciconsultants.com.au<br>www.lciconsultants.com.au                        |
|     | ELECTRICAL JHA Consulting<br>Engineers Pty Ltd                                                                                                             |
|     | Level 23, 101 Miller Street<br>North Sydney, NSW 2060<br>T +61 2 9437 1000<br>enquiries@jhaengineers.com.au<br>www.jhaservices.com                         |
|     | CIVIL / STRUCTURAL Meinhardt Bonacci<br>Pty Ltd                                                                                                            |
|     | Level 4, 66 Clarence Street<br>Sydney NSW 2000<br>T +61 2 9699 3088                                                                                        |
|     | BONACCI info@meinhardt-bonacci.com<br>www.meinhardt-bonacci.com<br>PROJECT MANAGER                                                                         |
|     | PricewaterhouseCoopers                                                                                                                                     |
|     | One International Towers Sydney<br>Watermans Quay,<br>Barangaroo NSW 2000<br>T +61 2 8266 0000<br>www.pwc.com.au                                           |
|     | ARCHITECT Billard Leece<br>Partnership Pty Ltd<br>Architects & Urban Planners                                                                              |
|     | Level 6, 72-80 Cooper St<br>Surry Hills NSW 2010<br>T +61 2 8096 4066<br>info@blp.com.au<br>www.blp.com.au                                                 |
|     | CLIENT Health Infrastructure                                                                                                                               |
|     | Level 6, 1 Reserve Road<br>St Leonards, NSW 2065<br>T +61 2 9978 5402<br>www.hinfra.health.nsw.gov.au                                                      |
|     | PROJECT<br>SYDNEY CHILDREN'S HOSPITAL<br>STAGE 1 AND CHILDREN'S<br>COMPREHENSIVE CANCER CENTRE                                                             |
|     | Sheet Name PROPOSED PLAN - LEVEL B2                                                                                                                        |
|     | Scale     Date       1 : 250@A1     02/09/21       Drawn By     Checked By     Revision                                                                    |
|     | AV     BB     L       Project No     19101                                                                                                                 |
|     | Drawing No SCH1-AR-DG-SSD010                                                                                                                               |
|     | ISSUED FOR REVIEW                                                                                                                                          |