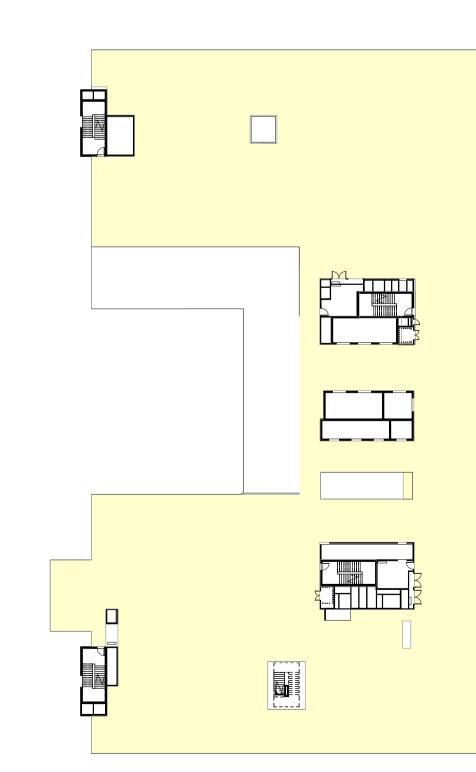

| Scale      |            | Date     |
|------------|------------|----------|
| 1 : 250@A1 |            | 02/09/21 |
| Drawn By   | Checked By | Revision |
| AV         | BB         | L        |
| Project No |            | 19101    |
| Drawing No |            |          |
| SCH1-AR-D  | G-SSD015   |          |