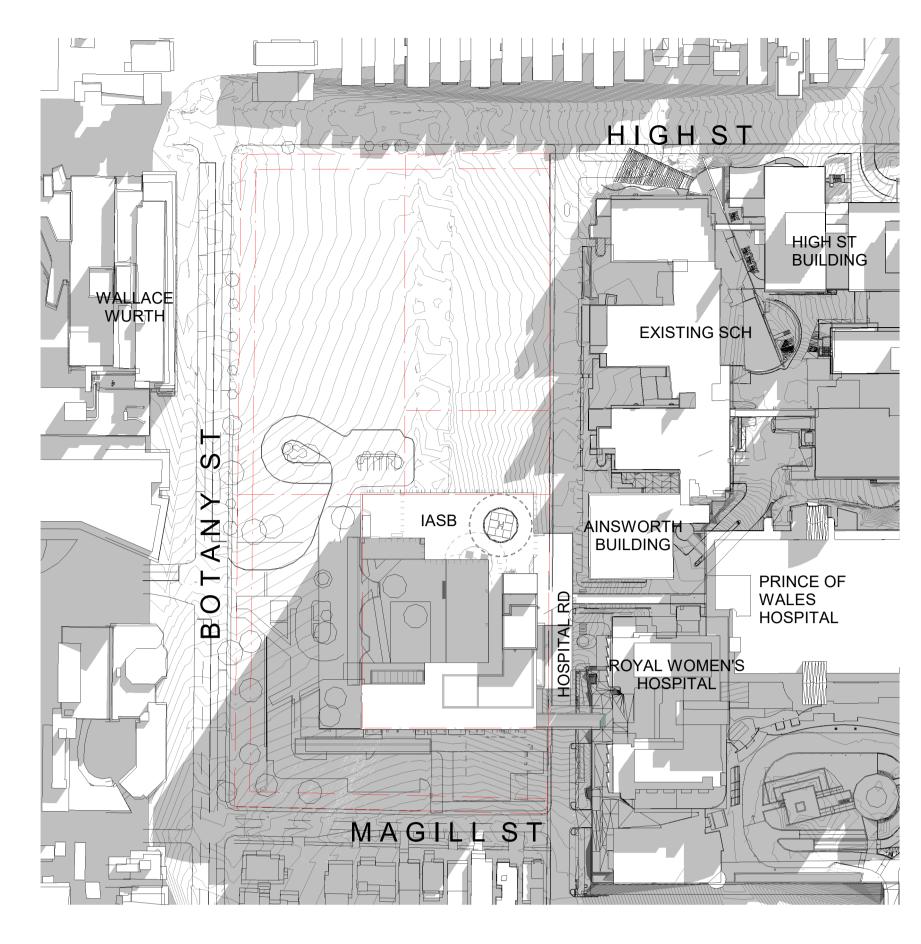

0 T +61 2 8266 0000 www.pwc.com.au

ARCHITECT

ржс



Billard Leece Partnership Pty Ltd Architects & Urban Planners Level 6, 72-80 Cooper St Surry Hills NSW 2010 T +61 2 8096 4066 info@blp.com.au www.blp.com.au Health Infrastructure

Level 6, 1 Reserve Road Health Infrastructure St Leonards, NSW 2065 T +61 2 9978 5402 www.hinfra.health.nsw.gov.au

PROJECT SYDNEY CHILDREN'S HOSPITAL STAGE 1 AND CHILDREN'S COMPREHENSIVE CANCER CENTRE

Sheet Name SECTION DETAIL - SHEET 05

| Scale<br>1:100@A1 |                  | Date<br>02/09/21 |  |
|-------------------|------------------|------------------|--|
| Drawn By<br>AV    | Checked By<br>BB | Revision<br>K    |  |
| Project No        |                  | 19101            |  |
| Drawing No        | G-SSD039         |                  |  |

finish.









NALLAC WURTH

4 PROPOSED SHADOWS - JUNE 21 - 9AM



2 EXISTING SHADOWS - JUNE 21 - 12PM

HIGHST BUILDING INDICATIVE/ **΄ Γ΄ Γυ**τύβέ SCH1 / CCCC HTH BUILDING, EXISTING SCH BOTANY ST DROP OFF PUBLIC DECK IASB AINSWORT BUILDING PRINCE OF  $\langle O \rangle$ WALES HOSPITAL OYAL WOMEN ЮН HOSPITAL MAGLLST

DOG **INDICATIVE** SCH1 CCCC ( N WALLACE WURTH LS BOTANY ST DROP OFF PUBLIC ANY IASB  $\bigcirc$ B MAGHLLST

5 PROPOSED SHADOWS - JUNE 21 - 12PM

6 PROPOSED SHADOWS - JUNE 21 - 3PM







# ABBREVIATIONS:

| SCH<br>CCCC | SYDNEY CHILDREN'S HOSPITAL<br>CHILDREN'S COMPREHENSIVE CANCER<br>CENTRE |
|-------------|-------------------------------------------------------------------------|
| нтн         | HEALTH TRANSLATION HUB                                                  |
| IASB