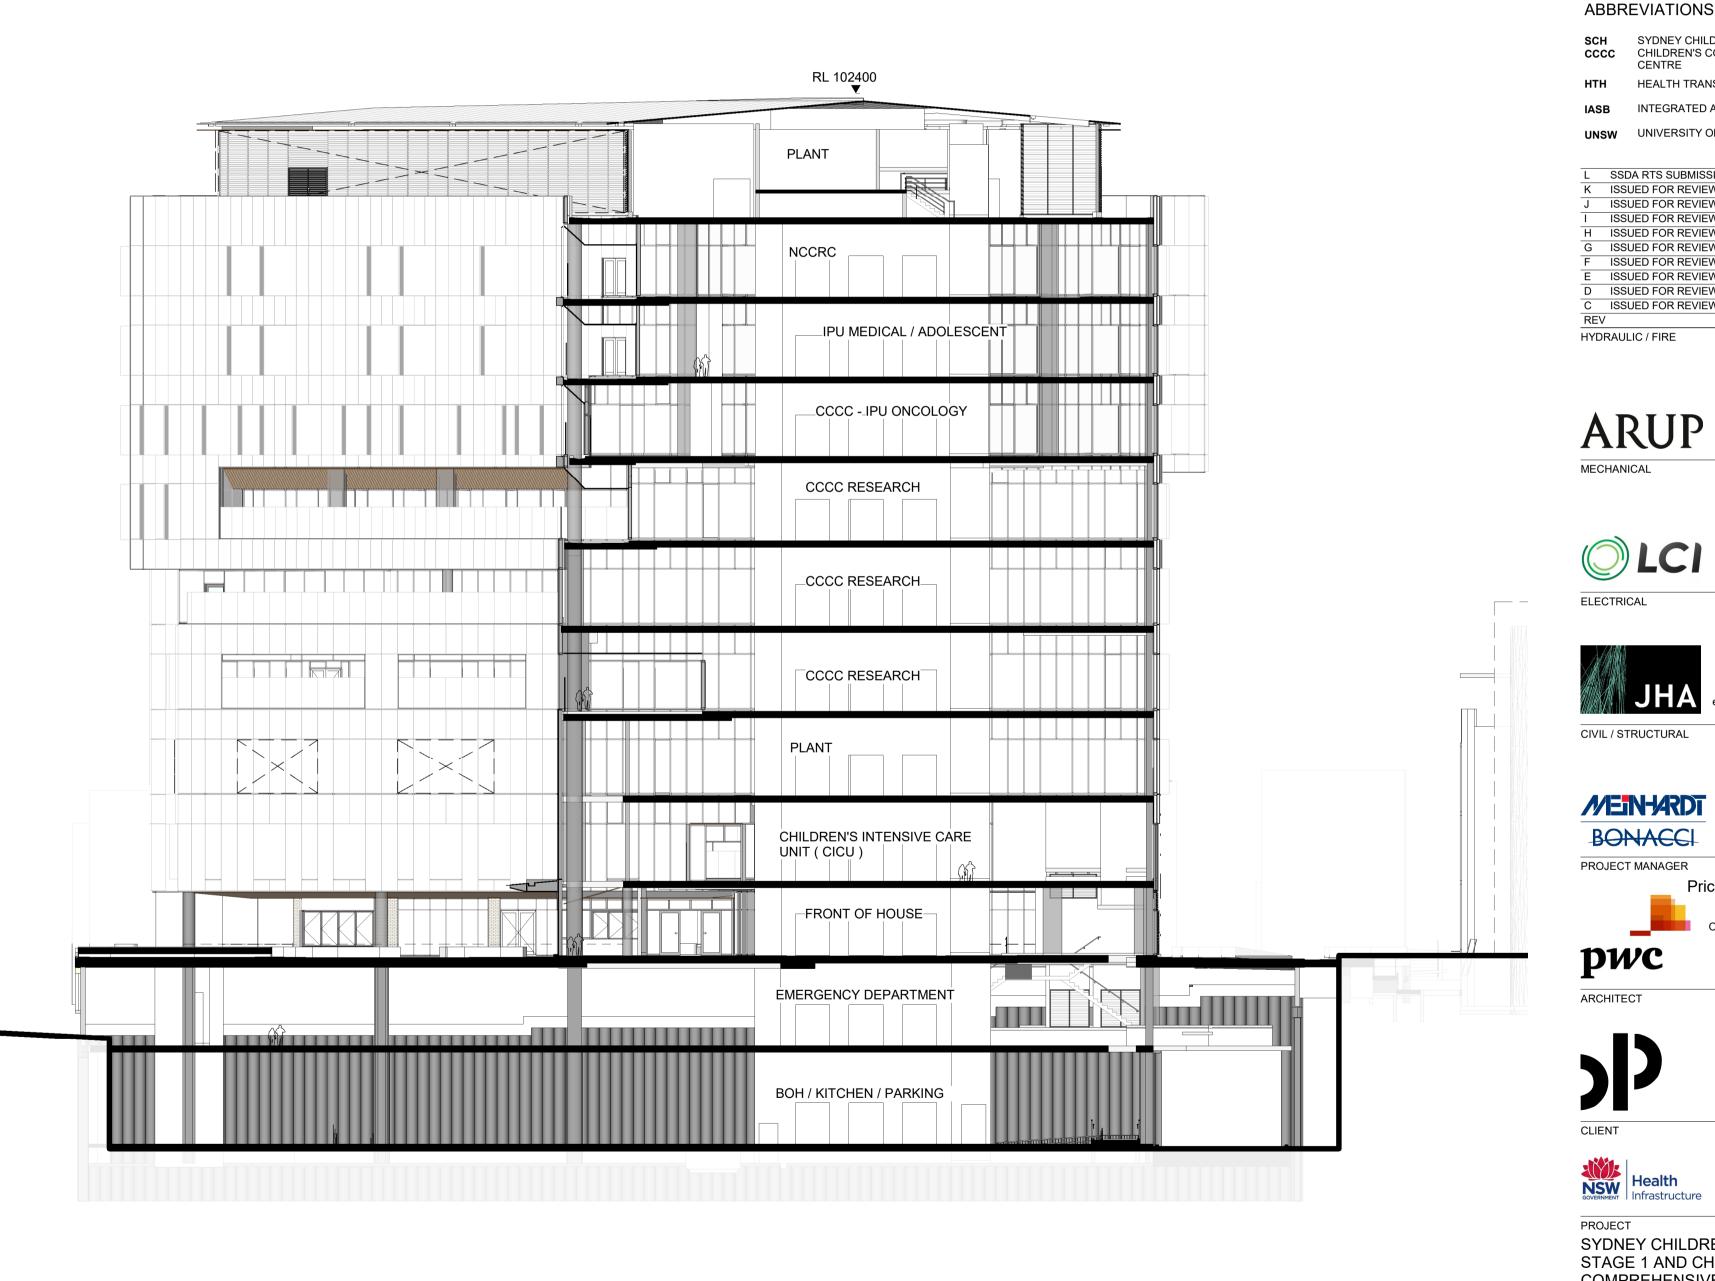

|       |   |
|                             |                                                   |       |   |
| ▼ RL 65200<br>SCH1_L02      |                                                   |       |   |
|                             |                                                   |       |   |
| ▼ RL 60700<br>SCH1_L01      | +                                                 |       |   |
| <b>RL 56800</b>             |                                                   |       |   |
| SCH1_L00                    |                                                   |       |   |
| <b>RL 52000</b>             |                                                   |       |   |
| SCH1_B1                     |                                                   |       | J |





# KEY PLAN



# LEGEND

| _ | — | — | _ |
|---|---|---|---|
|   |   |   |   |

# RANDWICK HEALTH AND INNOVATION PRECINCT

EXISTING GROUND LINE

# — - - — EASEMENT LINE

## ABBREVIATIONS:

| SCH<br>CCCC | SYDNEY CHILDREN'S HOSPITAL<br>CHILDREN'S COMPREHENSIVE CANCER<br>CENTRE |
|-------------|-------------------------------------------------------------------------|
| нтн         | HEALTH TRANSLATION HUB                                                  |
| IASB        | INTEGRATED ACUTE SERVICES BUILDING                                      |
| UNSW        | UNIVERSITY OF NEW SOUTH WALES                                           |

| L   | SSDA RTS SUBMISSION | 02/09/21 |
|-----|---------------------|----------|
| К   | ISSUED FOR REVIEW   | 06/08/21 |
| J   | ISSUED FOR REVIEW   | 26/0