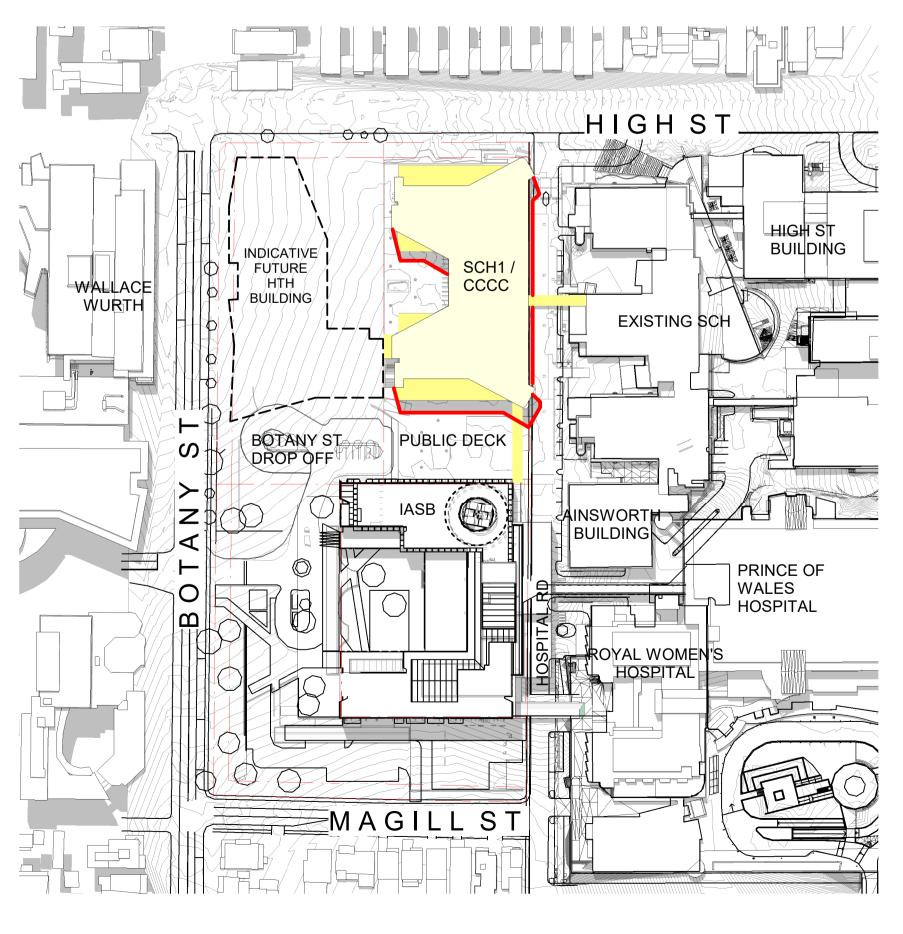

llard Leece Partnership Pty Ltd Architects & Urban Planners Level 6, 72-80 Cooper St Surry Hills NSW 2010 T +61 2 8096 4066 info@blp.com.au www.blp.com.au Health Infrastructure

Health Infrastructure

Level 6, 1 Reserve Road St Leonards, NSW 2065 T +61 2 9978 5402 www.hinfra.health.nsw.gov.au

SYDNEY CHILDREN'S HOSPITAL STAGE 1 AND CHILDREN'S COMPREHENSIVE CANCER CENTRE

Sheet Name SITE PLAN - SOLAR STUDY SHEET 01

| 0           |            | D. (     |
|-------------|------------|----------|
| Scale       |            | Date     |
| 1 : 1500@A1 |            | 02/09/21 |
| Drawn By    | Checked By | Revision |
| AV          | BB         | L        |
| Project No  |            | 19101    |
| Drawing No  |            |          |

SCH1-AR-DG-SSD040



1 EXISTING SHADOWS - DEC 21 - 9AM







4 PROPOSED SHADOWS - DEC 21 - 9AM

5 PROPOSED SHADOWS - DEC 21 - 12PM



6 PROPOSED SHADOWS - DEC 21 - 3PM

0 15 30 45 60 75m 1:1500



ABBREVIATIONS:

| SCH<br>CCCC | SYDNEY CHILDREN'S HOSPITAL<br>CHILDREN'S COMPREHENSIVE CANCER<br>CENTRE |
|-------------|-------------------------------------------------------------------------|
| нтн         | HEALTH TRANSLATION HUB                                                  |
| IASB        | INTEGRATED ACUTE SERVICES BUILDING                                      |
| UNSW        | UNIVERSITY OF NEW SOUTH WALES                                           |
|             |                                                                         |

LEGEND:

| OUTLINE OF | SHADOW | EXTENT |
|------------|--------|--------|
|            | SHADOW |