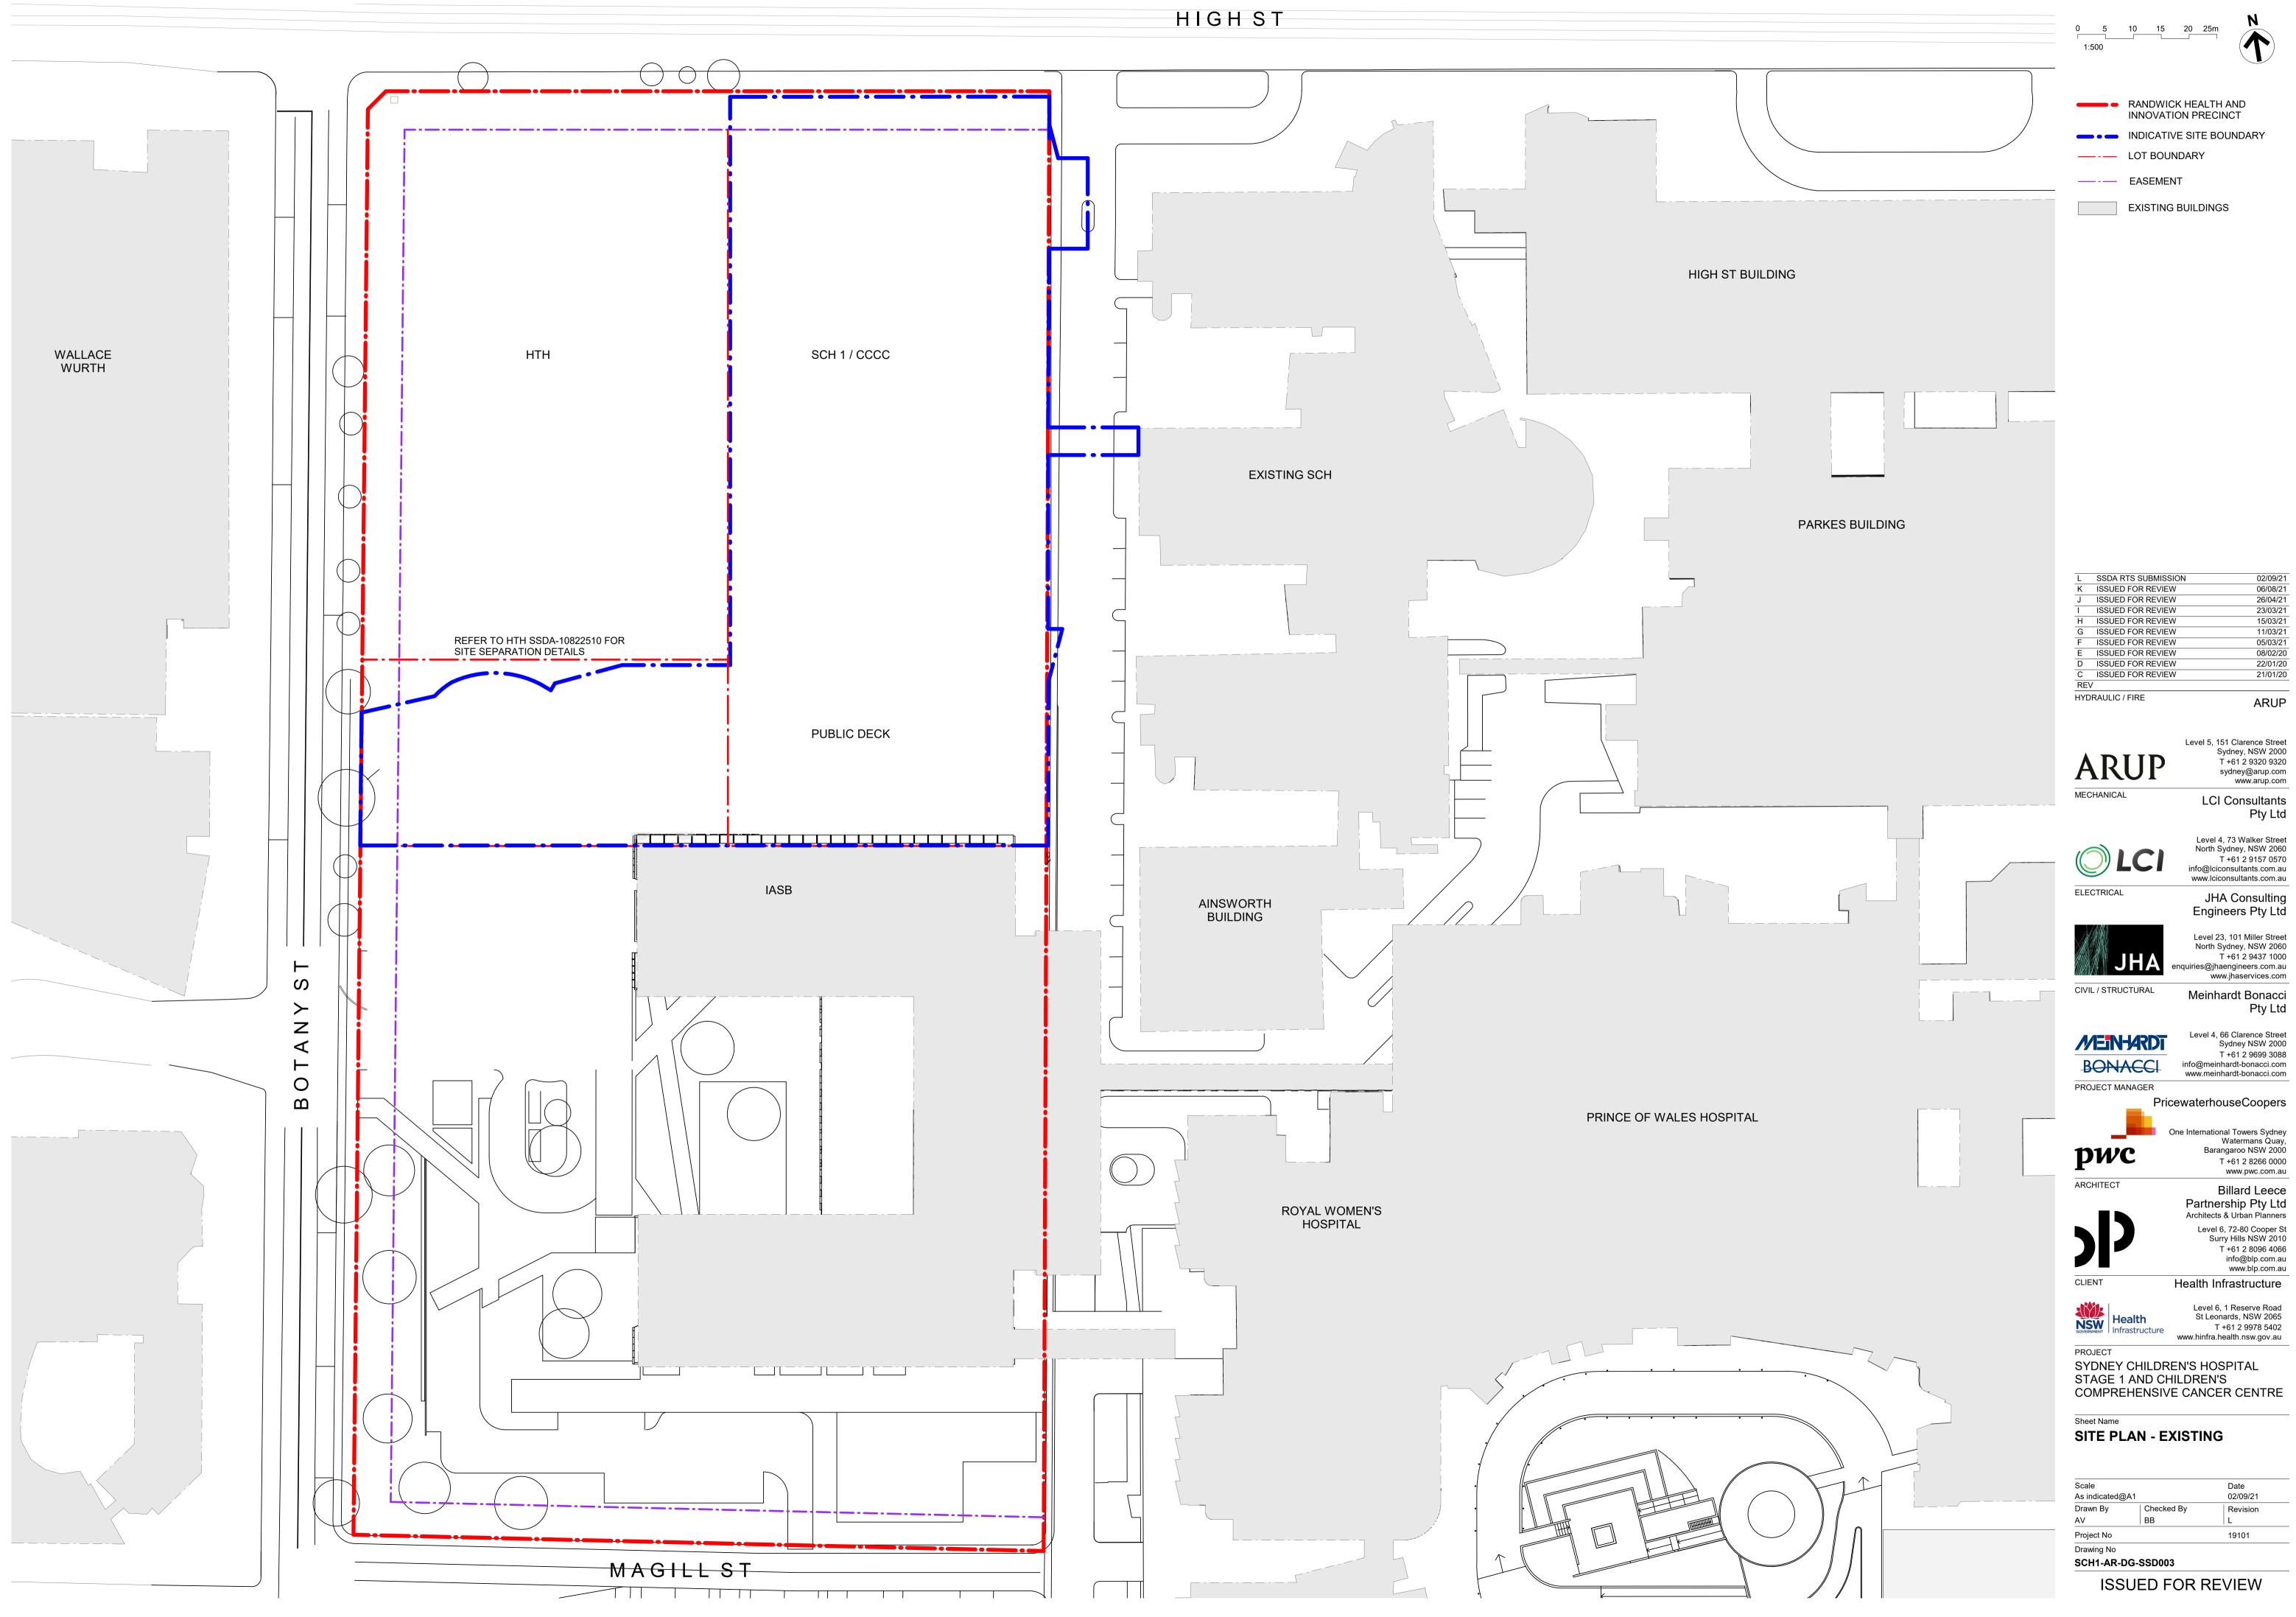

|     | 0 2.5 5 7.5 10 12.5m<br>1:250                                                                                                                              |
|-----|------------------------------------------------------------------------------------------------------------------------------------------------------------|
|     | RANDWICK HEALTH AND<br>INNOVATION PRECINCT                                                                                                                 |
|     | LOT BOUNDARY                                                                                                                                               |
|     | EASEMENT                                                                                                                                                   |
|     | PROPOSED HTH<br>- INDICATIVE ONLY                                                                                                                          |
|     | DEPARTMENT                                                                                                                                                 |
|     | RETAIL                                                                                                                                                     |
|     | PLANT / ENGINEERING                                                                                                                                        |
|     | CARPARK                                                                                                                                                    |
|     | TREES - SCH1/ CCCC                                                                                                                                         |
|     | OUTDOOR TERRACE                                                                                                                                            |
|     | RAISED PLANTER BOXERS                                                                                                                                      |
|     | DEEP SOIL LANDSCAPING                                                                                                                                      |
|     | HARD LANDSCAPING                                                                                                                                           |
| — — | CIRCULATION - PUBLIC                                                                                                                                       |
|     | LIFT - CLINICAL                                                                                                                                            |
|     | LIFT - PUBLIC                                                                                                                                              |
|     | LIFT - GOODS / LABS                                                                                                                                        |
|     | LSSDA RTS SUBMISSION02/09/21KISSUED FOR REVIEW06/08/21                                                                                                     |
|     | J         ISSUED FOR REVIEW         26/04/21           I         ISSUED FOR REVIEW         23/03/21           H         ISSUED FOR REVIEW         15/03/21 |
| 1   | G         ISSUED FOR REVIEW         11/03/21           F         ISSUED FOR REVIEW         05/03/21           E         ISSUED FOR REVIEW         08/02/20 |
|     | D         ISSUED FOR REVIEW         22/01/20           C         ISSUED FOR REVIEW         21/01/20                                                        |
|     | REV<br>HYDRAULIC / FIRE ARUP                                                                                                                               |
|     | ARUP Level 5, 151 Clarence Street<br>Sydney, NSW 2000<br>T +61 2 9320 9320<br>sydney@arup.com<br>www.arup.com                                              |
|     | MECHANICAL LCI Consultants<br>Pty Ltd                                                                                                                      |
|     | Level 4, 73 Walker Street<br>North Sydney, NSW 2060<br>T +61 2 9157 0570<br>info@lciconsultants.com.au<br>www.lciconsultants.com.au                        |
|     | ELECTRICAL JHA Consulting<br>Engineers Pty Ltd                                                                                                             |
|     | Level 23, 101 Miller Street<br>North Sydney, NSW 2060<br>T +61 2 9437 1000<br>enquiries@jhaengineers.com.au<br>www.jhaservices.com                         |
|     | CIVIL / STRUCTURAL Meinhardt Bonacci<br>Pty Ltd                                                                                                            |
|     | Level 4, 66 Clarence Street<br>Sydney NSW 2000<br>T +61 2 9699 3088                                                                                        |
|     | BONACCI info@meinhardt-bonacci.com<br>www.meinhardt-bonacci.com<br>PROJECT MANAGER                                                                         |
|     | PricewaterhouseCoopers                                                                                                                                     |
|     | One International Towers Sydney<br>Watermans Quay,<br>Barangaroo NSW 2000<br>T +61 2 8266 0000<br>www.pwc.com.au                                           |
|     | ARCHITECT Billard Leece<br>Partnership Pty Ltd<br>Architects & Urban Planners                                                                              |
|     | Level 6, 72-80 Cooper St<br>Surry Hills NSW 2010<br>T +61 2 8096 4066<br>info@blp.com.au<br>www.blp.com.au                                                 |
|     | CLIENT Health Infrastructure                                                                                                                               |
|     | Level 6, 1 Reserve Road<br>St Leonards, NSW 2065<br>T +61 2 9978 5402<br>www.hinfra.health.nsw.gov.au                                                      |
|     | PROJECT<br>SYDNEY CHILDREN'S HOSPITAL<br>STAGE 1 AND CHILDREN'S<br>COMPREHENSIVE CANCER CENTRE                                                             |
|     | Sheet Name PROPOSED PLAN - LEVEL B2                                                                                                                        |
|     | Scale     Date       1 : 250@A1     02/09/21       Drawn By     Checked By     Revision                                                                    |
|     | AV     BB     L       Project No     19101                                                                                                                 |
|     | Drawing No SCH1-AR-DG-SSD010                                                                                                                               |
|     | ISSUED FOR REVIEW                                                                                                                                          |