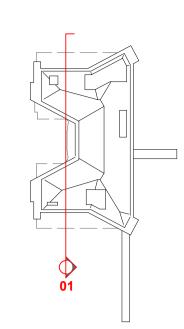

Sheet Name **COVER SHEET** 

SCH1-AR-DG-SSD000

Scale Date NTS@A1 02/09/21 Drawn By Checked By Revision AV BB Project No 19101 Drawing No

**ISSUED FOR REVIEW** 

ARCHITECT

| 0  | 20   | 40 | 60 | 80 | 100n |
|----|------|----|----|----|------|
| 1: | 2000 |    |    |    |      |

T +61 2 9978 5402 www.hinfra.health.nsw.gov.au

PROJECT SYDNEY CHILDREN'S HOSPITAL STAGE 1 AND CHILDREN'S COMPREHENSIVE CANCER CENTRE

Sheet Name **LOCATION PLAN - AERIAL** PHOTOGRAPH

| Scale       |            | Date     |
|-------------|------------|----------|
| 1:2000@A1   |            | 02/09/21 |
| Drawn By    | Checked By | Revision |
| AV          | BB         | L        |
| Project No  |            | 19101    |
| Drawing No  |            |          |
| SCH1-AR-DG- | SSD002     |          |