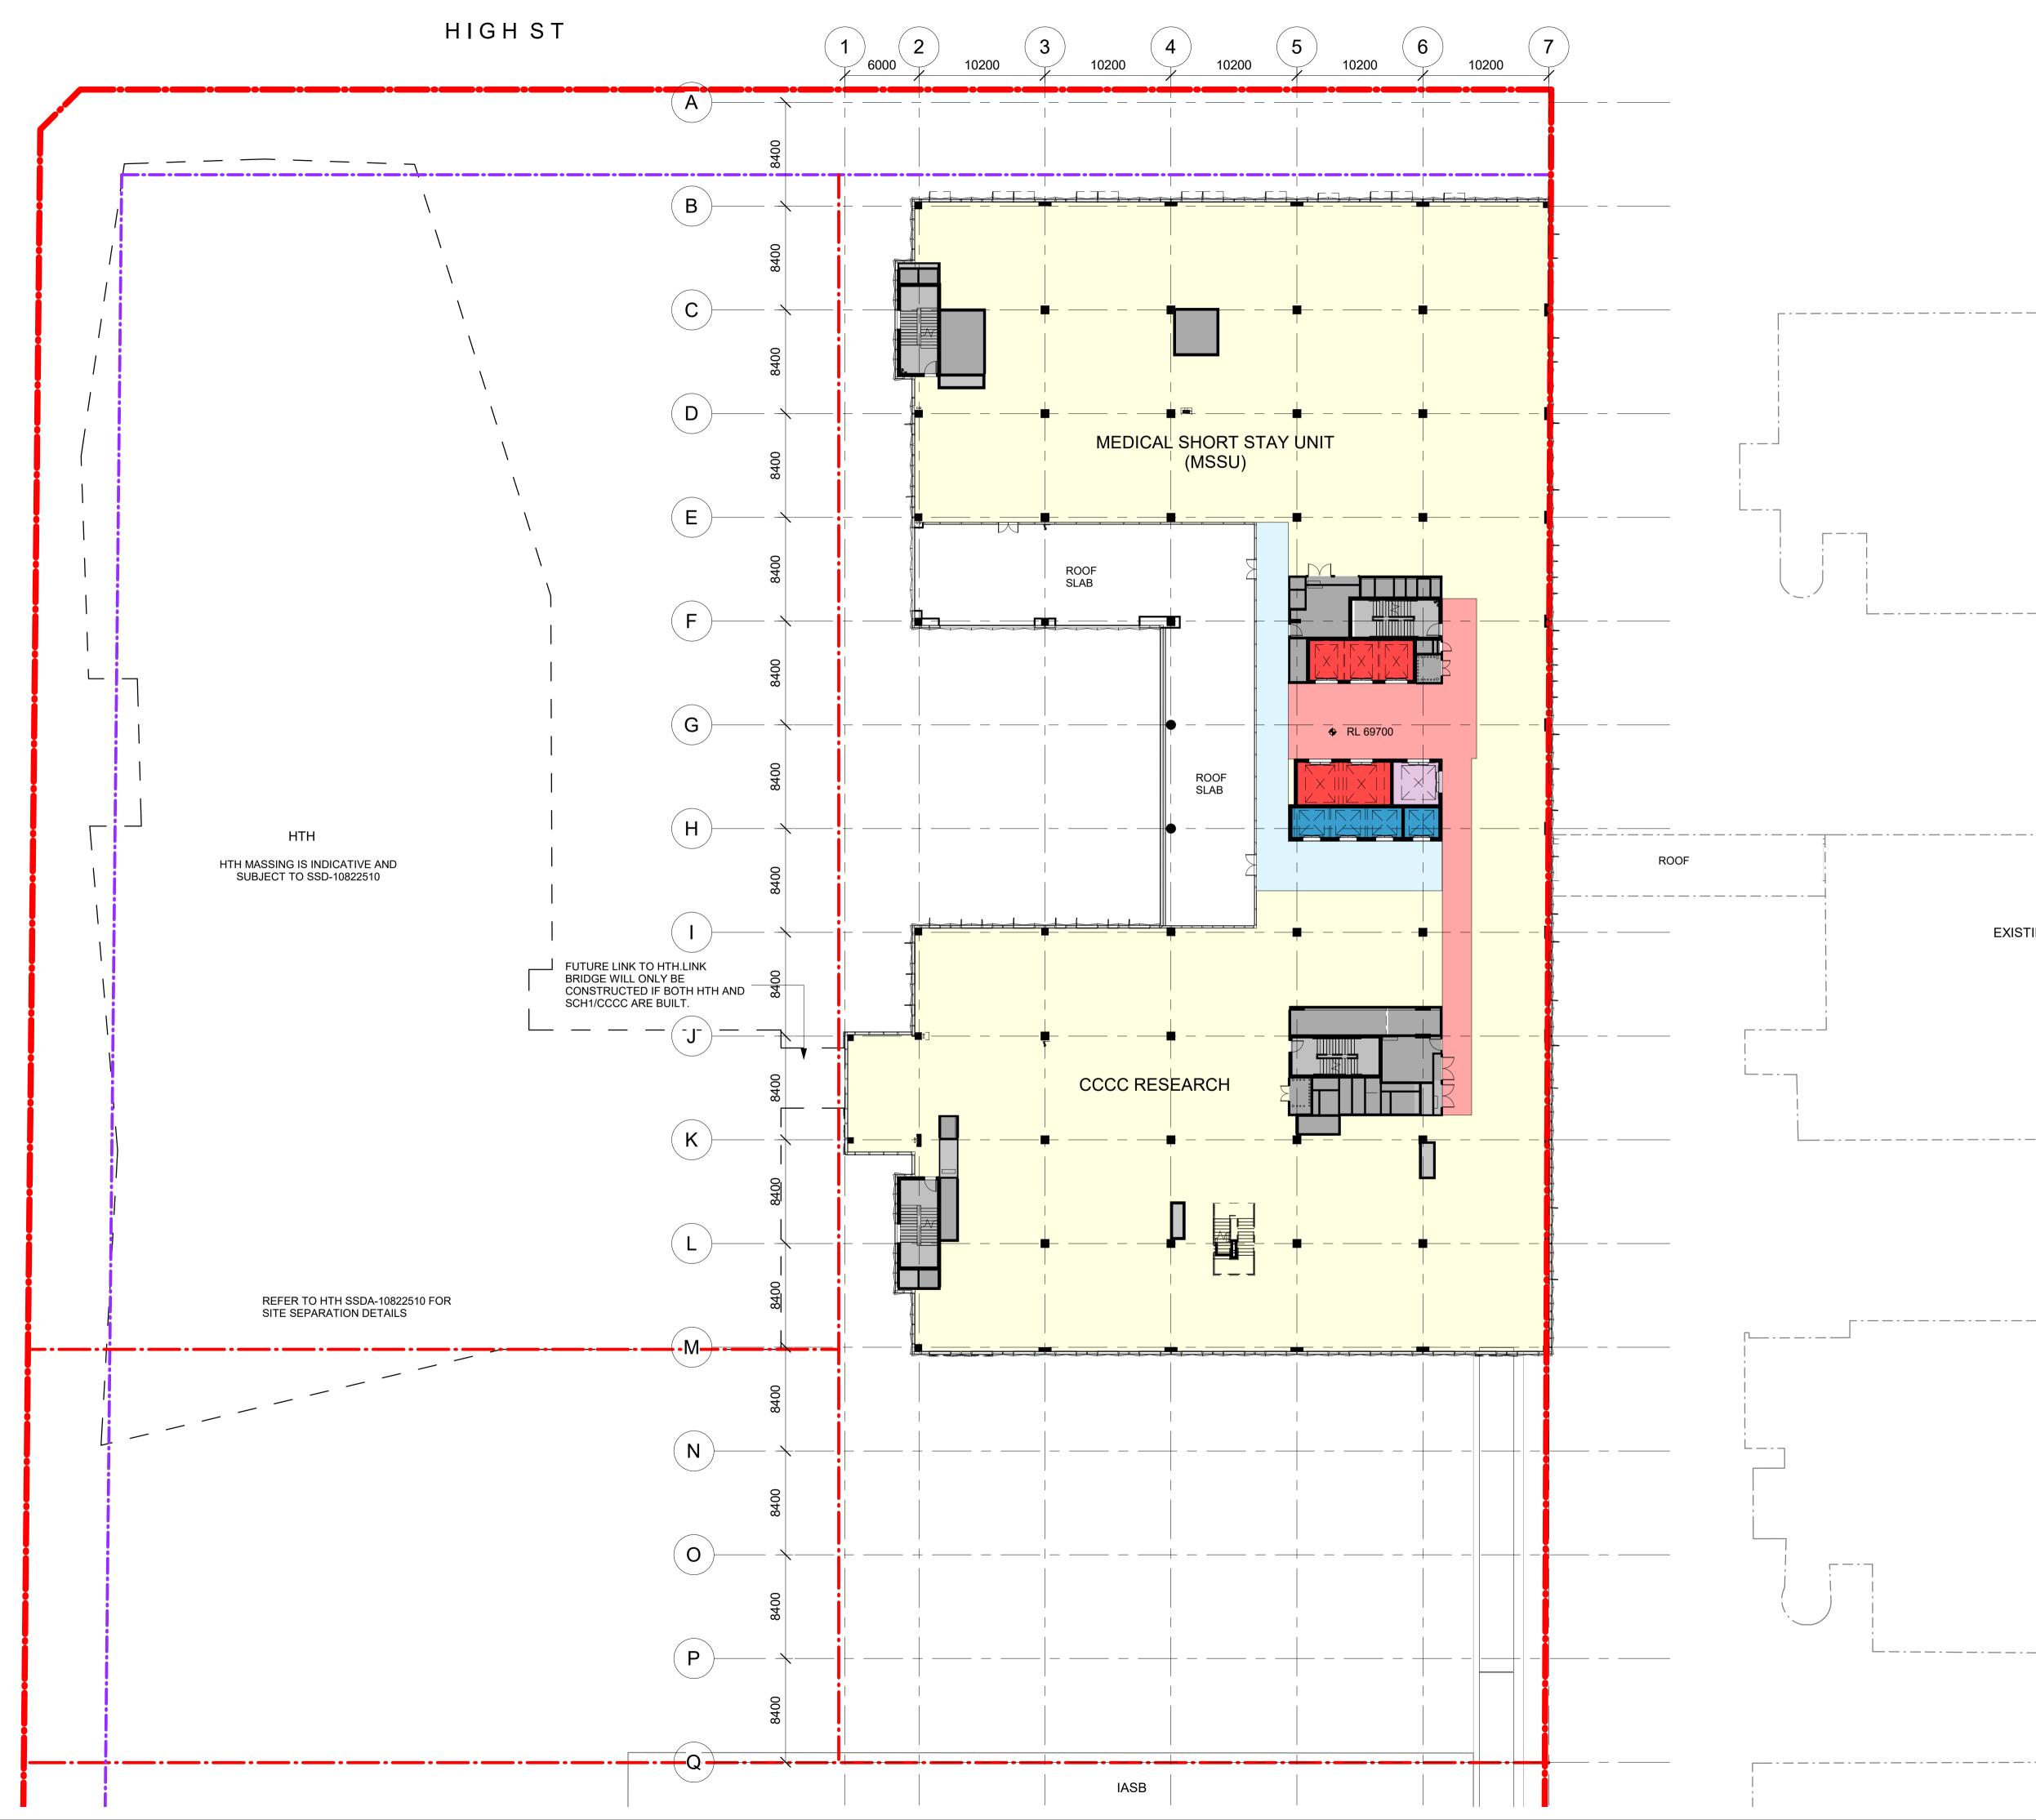

| 26 PM BIM 360://SCH1 & C                          |

EXISTING SCH



🕂 RL 64380

| Project No<br>Drawing No |            | 19101    |
|--------------------------|------------|----------|
| Draigat No               |            | 10101    |
| AV                       | BB         | L        |
| Drawn By                 | Checked By | Revision |
| 1 : 250@A1               |            | 02/09/21 |
| Scale                    |            | Date     |



 $\vdash$ S  $\succ$ Ζ  $\triangleleft$ 0 മ

|    |            | 0 2.5 5 7.5 1<br>1:250                                              | 0 12.5m N                                                                                                                                                                        |
|----|------------|---------------------------------------------------------------------|----------------------------------------------------------------------------------------------------------------------------------------------------------------------------------|
|    |            |                                                                     | CK HEALTH AND<br>FION PRECINCT<br>IVE SITE BOUNDARY