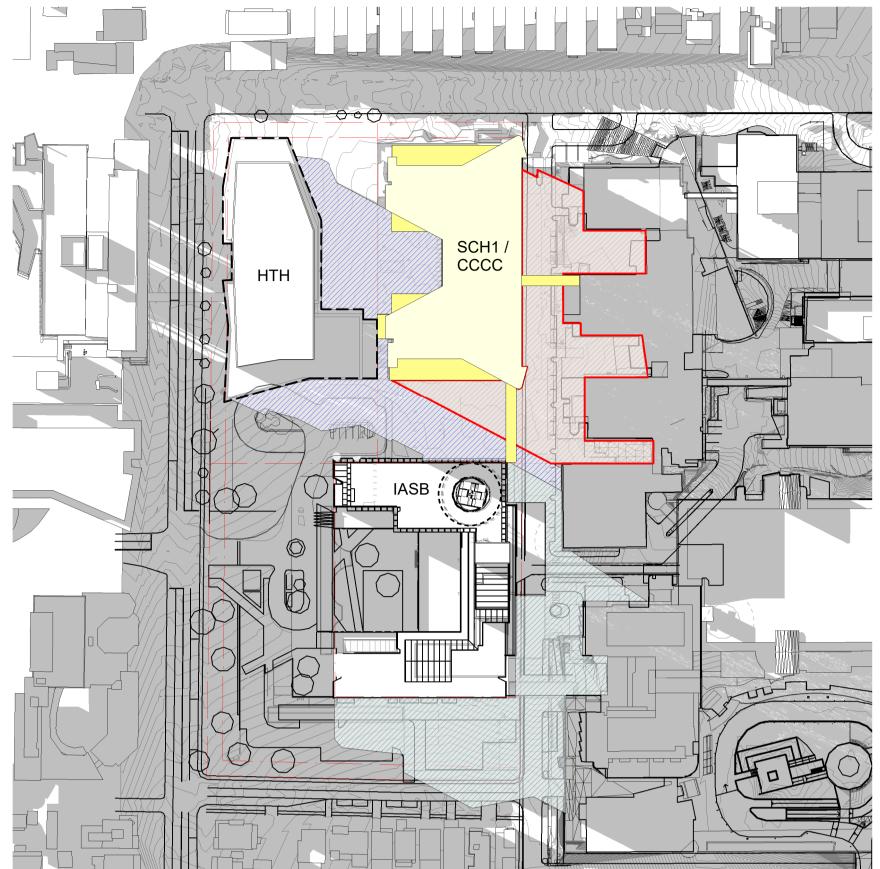

# RANDWICK HEALTH AND INNOVATION PRECINCT

| <br>INDICATIVE SITE BOUNDARY |
|------------------------------|
| <br>LOT BOUNDARY             |
| <br>EASEMENT                 |

| L  | SSDA RTS SUBMISSION | 02/09/21 |
|----|---------------------|----------|
| К  | ISSUED FOR REVIEW   | 06/08/21 |
| J  | ISSUED FOR REVIEW   | 26/04/21 |
| Ι  | ISSUED FOR REVIEW   | 23/03/21 |
| Н  | ISSUED FOR REVIEW   | 15/03/21 |
| G  | ISSUED FOR REVIEW   | 11/03/21 |
| F  | ISSUED FOR REVIEW   | 05/03/21 |
| Е  | ISSUED FOR REVIEW   | 08/02/20 |
| D  | ISSUED FOR REVIEW   | 22/01/20 |
| С  | ISSUED FOR REVIEW   | 21/01/20 |
| RE | V                   |          |