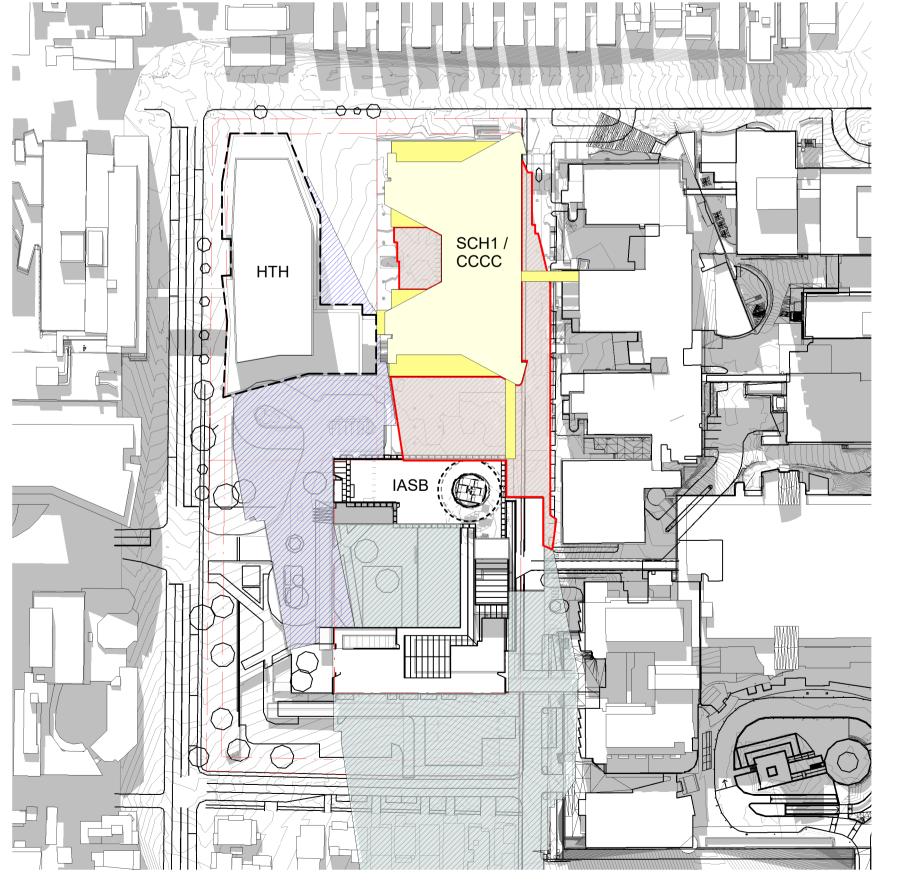

# RANDWICK HEALTH AND INNOVATION PRECINCT

| <br>INDICATIVE SITE BOUNDARY |
|------------------------------|
| <br>LOT BOUNDARY             |
| <br>EASEMENT                 |

| L  | SSDA RTS SUBMISSION | 02/09/21 |
|----|---------------------|----------|
| К  | ISSUED FOR REVIEW   | 06/08/21 |
| J  | ISSUED FOR REVIEW   | 26/04/21 |
| Ι  | ISSUED FOR REVIEW   | 23/03/21 |
| Н  | ISSUED FOR REVIEW   | 15/03/21 |
| G  | ISSUED FOR REVIEW   | 11/03/21 |
| F  | ISSUED FOR REVIEW   | 05/03/21 |
| Е  | ISSUED FOR REVIEW   | 08/02/20 |
| D  | ISSUED FOR REVIEW   | 22/01/20 |
| С  | ISSUED FOR REVIEW   | 21/01/20 |
| RE | V                   |          |

|     | 0 2.5 5 7.5 10 12.5m<br>1:250                                                                                                                              |
|-----|------------------------------------------------------------------------------------------------------------------------------------------------------------|
|     | RANDWICK HEALTH AND<br>INNOVATION PRECINCT                                                                                                                 |
|     | LOT BOUNDARY                                                                                                                                               |
|     | EASEMENT                                                                                                                                                   |
|     | PROPOSED HTH<br>- INDICATIVE ONLY                                                                                                                          |
|     | DEPARTMENT                                                                                                                                                 |
|     | RETAIL                                                                                                                                                     |
|     | PLANT / ENGINEERING                                                                                                                                        |
|     | CARPARK                                                                                                                                                    |
|     | TREES - SCH1/ CCCC                                                                                                                                         |
|     | OUTDOOR TERRACE                                                                                                                                            |
|     | RAISED PLANTER BOXERS                                                                                                                                      |
|     | DEEP SOIL LANDSCAPING                                                                                                                                      |
|     | HARD LANDSCAPING                                                                                                                                           |
| — — | CIRCULATION - PUBLIC                                                                                                                                       |
|     | LIFT - CLINICAL                                                                                                                                            |
|     | LIFT - PUBLIC                                                                                                                                              |
|     | LIFT - GOODS / LABS                                                                                                                                        |
|     | LSSDA RTS SUBMISSION02/09/21KISSUED FOR REVIEW06/08/21                                                                                                     |
|     | J         ISSUED FOR REVIEW         26/04/21           I         ISSUED FOR REVIEW         23/03/21           H         ISSUED FOR REVIEW         15/03/21 |
| 1   | G         ISSUED FOR REVIEW         11/03/21           F         ISSUED FOR REVIEW         05/03/21           E         ISSUED FOR REVIEW         08/02/20 |
|     | D         ISSUED FOR REVIEW         22/01/20           C         ISSUED FOR REVIEW         21/01/20                                                        |
|     | REV<br>HYDRAULIC / FIRE ARUP                                                                                                                               |
|     | ARUP Level 5, 151 Clarence Street<br>Sydney, NSW 2000<br>T +61 2 9320 9320<br>sydney@arup.com<br>www.arup.com                                              |
|     | MECHANICAL LCI Consultants<br>Pty Ltd                                                                                                                      |
|     | Level 4, 73 Walker Street<br>North Sydney, NSW 2060<br>T +61 2 9157 0570<br>info@lciconsultants.com.au<br>www.lciconsultants.com.au                        |
|     | ELECTRICAL JHA Consulting<br>Engineers Pty Ltd                                                                                                             |
|     | Level 23, 101 Miller Street<br>North Sydney, NSW 2060<br>T +61 2 9437 1000<br>enquiries@jhaengineers.com.au<br>www.jhaservices.com                         |
|     | CIVIL / STRUCTURAL Meinhardt Bonacci<br>Pty Ltd                                                                                                            |
|     | Level 4, 66 Clarence Street<br>Sydney NSW 2000<br>T +61 2 9699 3088                                                                                        |
|     | BONACCI info@meinhardt-bonacci.com<br>www.meinhardt-bonacci.com<br>PROJECT MANAGER                                                                         |
|     | PricewaterhouseCoopers                                                                                                                                     |
|     | One International Towers Sydney<br>Watermans Quay,<br>Barangaroo NSW 2000<br>T +61 2 8266 0000<br>www.pwc.com.au                                           |
|     | ARCHITECT Billard Leece<br>Partnership Pty Ltd<br>Architects & Urban Planners                                                                              |
|     | Level 6, 72-80 Cooper St<br>Surry Hills NSW 2010<br>T +61 2 8096 4066<br>info@blp.com.au<br>www.blp.com.au                                                 |
|     | CLIENT Health Infrastructure                                                                                                                               |
|     | Level 6, 1 Reserve Road<br>St Leonards, NSW 2065<br>T +61 2 9978 5402<br>www.hinfra.health.nsw.gov.au                                                      |
|     | PROJECT<br>SYDNEY CHILDREN'S HOSPITAL<br>STAGE 1 AND CHILDREN'S<br>COMPREHENSIVE CANCER CENTRE                                                             |
|     | Sheet Name PROPOSED PLAN - LEVEL B2                                                                                                                        |
|     | Scale     Date       1 : 250@A1     02/09/21       Drawn By     Checked By     Revision                                                                    |
|     | AV     BB     L       Project No     19101                                                                                                                 |
|     | Drawing No SCH1-AR-DG-SSD010                                                                                                                               |
|     | ISSUED FOR REVIEW                                                                                                                                          |