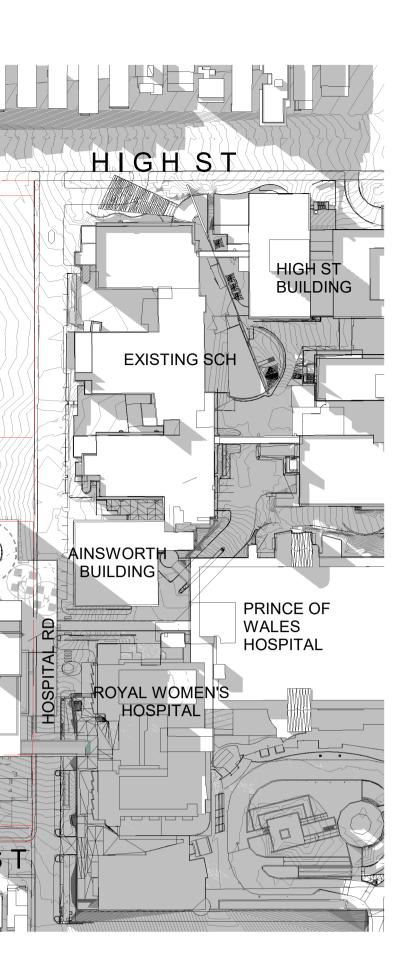

# RANDWICK HEALTH AND INNOVATION PRECINCT

| <br>INDICATIVE SITE BOUNDARY |
|------------------------------|
| <br>LOT BOUNDARY             |
| <br>EASEMENT                 |

| L  | SSDA RTS SUBMISSION | 02/09/21 |
|----|---------------------|----------|
| К  | ISSUED FOR REVIEW   | 06/08/21 |
| J  | ISSUED FOR REVIEW   | 26/04/21 |
| Ι  | ISSUED FOR REVIEW   | 23/03/21 |
| Н  | ISSUED FOR REVIEW   | 15/03/21 |
| G  | ISSUED FOR REVIEW   | 11/03/21 |
| F  | ISSUED FOR REVIEW   | 05/03/21 |
| Е  | ISSUED FOR REVIEW   | 08/02/20 |
| D  | ISSUED FOR REVIEW   | 22/01/20 |
| С  | ISSUED FOR REVIEW   | 21/01/20 |
| RE | V                   |          |

T +61 2 9978 5402 www.hinfra.health.nsw.gov.au

PROJECT SYDNEY CHILDREN'S HOSPITAL STAGE 1 AND CHILDREN'S COMPREHENSIVE CANCER CENTRE

Sheet Name **LOCATION PLAN - AERIAL** PHOTOGRAPH

| Scale       |            | Date     |
|-------------|------------|----------|
| 1:2000@A1   |            | 02/09/21 |
| Drawn By    | Checked By | Revision |
| AV          | BB         | L        |
| Project No  |            | 19101    |
| Drawing No  |            |          |
| SCH1-AR-DG- | SSD002     |          |