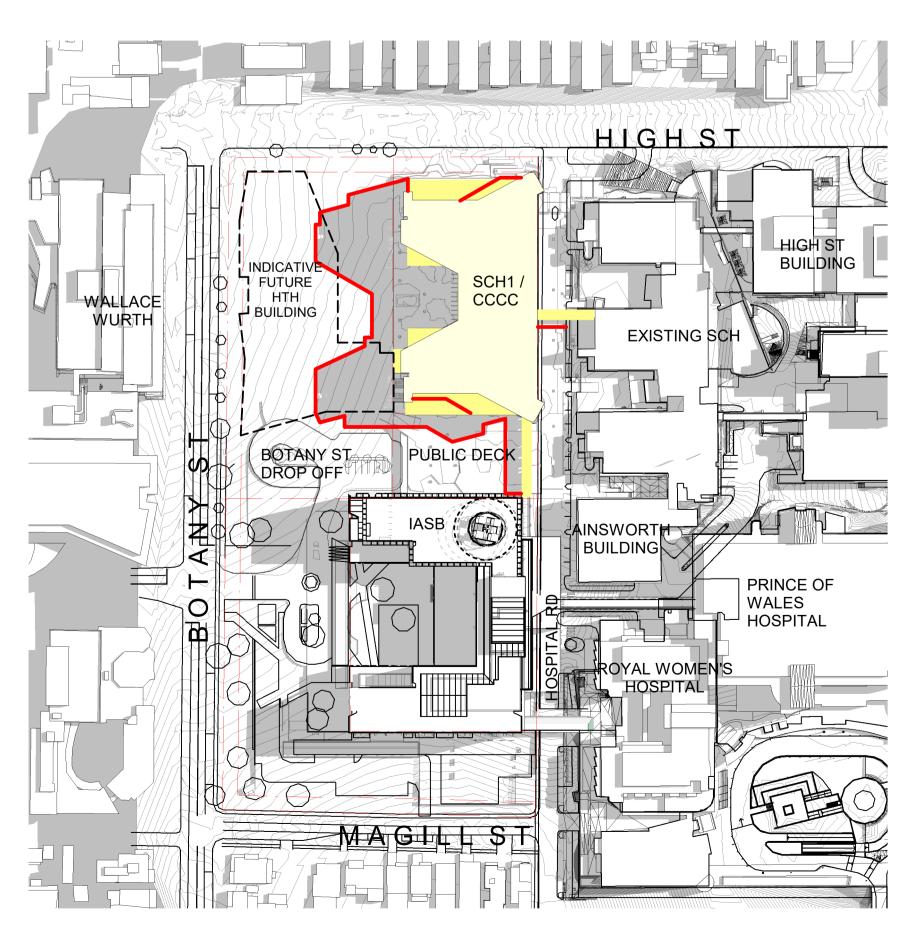

Billard Leece Partnership Pty Ltd Architects & Urban Planners Level 6, 72-80 Cooper St Surry Hills NSW 2010 T +61 2 8096 4066 info@blp.com.au www.blp.com.au Health Infrastructure

Health Infrastructure

Level 6, 1 Reserve Road St Leonards, NSW 2065 T +61 2 9978 5402 www.hinfra.health.nsw.gov.au

SYDNEY CHILDREN'S HOSPITAL STAGE 1 AND CHILDREN'S COMPREHENSIVE CANCER CENTRE

Sheet Name SITE PLAN - SOLAR STUDY SHEET 01

| 0           |            | D. (     |
|-------------|------------|----------|
| Scale       |            | Date     |
| 1 : 1500@A1 |            | 02/09/21 |
| Drawn By    | Checked By | Revision |
| AV          | BB         | L        |
| Project No  |            | 19101    |
| Drawing No  |            |          |

SCH1-AR-DG-SSD040



1 EXISTING SHADOWS - DEC 21 - 9AM







4 PROPOSED SHADOWS - DEC 21 - 9AM

5 PROPOSED SHADOWS - DEC 21 - 12PM



6 PROPOSED SHADOWS - DEC 21 - 3PM

0 15 30 45 60 75m 1:1500



ABBREVIATIONS:

| SCH<br>CCCC | SYDNEY CHILDREN'S HOSPITAL<br>CHILDREN'S COMPREHENSIVE CANCER<br>CENTRE |
|-------------|-------------------------------------------------------------------------|
| нтн         | HEALTH TRANSLATION HUB                                                  |
| IASB        | INTEGRATED ACUTE SERVICES BUILDING                                      |
| UNSW        | UNIVERSITY OF NEW SOUTH WALES                                           |
|             |                                                                         |

LEGEND:

| OUTLINE OF | SHADOW | EXTENT |
|------------|--------|--------|
|            | SHADOW |