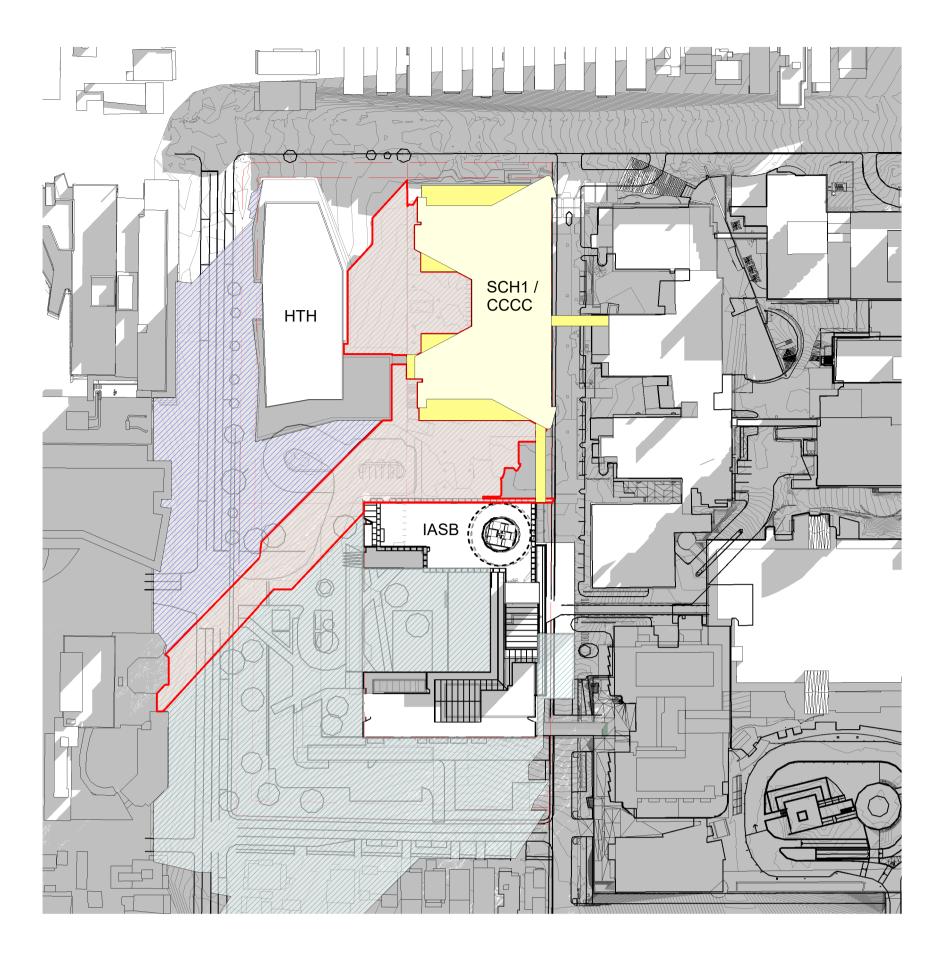

# RANDWICK HEALTH AND INNOVATION PRECINCT

| <br>INDICATIVE SITE BOUNDARY |
|------------------------------|
| <br>LOT BOUNDARY             |
| <br>EASEMENT                 |

| L  | SSDA RTS SUBMISSION | 02/09/21 |
|----|---------------------|----------|
| К  | ISSUED FOR REVIEW   | 06/08/21 |
| J  | ISSUED FOR REVIEW   | 26/04/21 |
| Ι  | ISSUED FOR REVIEW   | 23/03/21 |
| Н  | ISSUED FOR REVIEW   | 15/03/21 |
| G  | ISSUED FOR REVIEW   | 11/03/21 |
| F  | ISSUED FOR REVIEW   | 05/03/21 |
| Е  | ISSUED FOR REVIEW   | 08/02/20 |
| D  | ISSUED FOR REVIEW   | 22/01/20 |
| С  | ISSUED FOR REVIEW   | 21/01/20 |
| RE | V                   |          |

|     | 0 2.5 5 7.5 10 12.5m<br>1:250                                                                                                                              |
|-----|------------------------------------------------------------------------------------------------------------------------------------------------------------|
|     | RANDWICK HEALTH AND<br>INNOVATION PRECINCT                                                                                                                 |
|     | LOT BOUNDARY                                                                                                                                               |
|     | EASEMENT                                                                                                                                                   |
|     | PROPOSED HTH<br>- INDICATIVE ONLY                                                                                                                          |
|     | DEPARTMENT                                                                                                                                                 |
|     | RETAIL                                                                                                                                                     |
|     | PLANT / ENGINEERING                                                                                                                                        |
|     | CARPARK                                                                                                                                                    |
|     | TREES - SCH1/ CCCC                                                                                                                                         |
|     | OUTDOOR TERRACE                                                                                                                                            |
|     | RAISED PLANTER BOXERS                                                                                                                                      |
|     | DEEP SOIL LANDSCAPING                                                                                                                                      |
|     | HARD LANDSCAPING                                                                                                                                           |
| — — | CIRCULATION - PUBLIC                                                                                                                                       |
|     | LIFT - CLINICAL                                                                                                                                            |
|     | LIFT - PUBLIC                                                                                                                                              |
|     | LIFT - GOODS / LABS                                                                                                                                        |
|     | LSSDA RTS SUBMISSION02/09/21KISSUED FOR REVIEW06/08/21                                                                                                     |
|     | J         ISSUED FOR REVIEW         26/04/21           I         ISSUED FOR REVIEW         23/03/21           H         ISSUED FOR REVIEW         15/03/21 |
| 1   | G         ISSUED FOR REVIEW         11/03/21           F         ISSUED FOR REVIEW         05/03/21           E         ISSUED FOR REVIEW         08/02/20 |
|     | D         ISSUED FOR REVIEW         22/01/20           C         ISSUED FOR REVIEW         21/01/20                                                        |
|     | REV<br>HYDRAULIC / FIRE ARUP                                                                                                                               |
|     | ARUP Level 5, 151 Clarence Street<br>Sydney, NSW 2000<br>T +61 2 9320 9320<br>sydney@arup.com<br>www.arup.com                                              |
|     | MECHANICAL LCI Consultants<br>Pty Ltd                                                                                                                      |
|     | Level 4, 73 Walker Street<br>North Sydney, NSW 2060<br>T +61 2 9157 0570<br>info@lciconsultants.com.au<br>www.lciconsultants.com.au                        |
|     | ELECTRICAL JHA Consulting<br>Engineers Pty Ltd                                                                                                             |
|     | Level 23, 101 Miller Street<br>North Sydney, NSW 2060<br>T +61 2 9437 1000<br>enquiries@jhaengineers.com.au<br>www.jhaservices.com                         |
|     | CIVIL / STRUCTURAL Meinhardt Bonacci<br>Pty Ltd                                                                                                            |
|     | Level 4, 66 Clarence Street<br>Sydney NSW 2000<br>T +61 2 9699 3088                                                                                        |
|     | BONACCI info@meinhardt-bonacci.com<br>www.meinhardt-bonacci.com<br>PROJECT MANAGER                                                                         |
|     | PricewaterhouseCoopers                                                                                                                                     |
|     | One International Towers Sydney<br>Watermans Quay,<br>Barangaroo NSW 2000<br>T +61 2 8266 0000<br>www.pwc.com.au                                           |
|     | ARCHITECT Billard Leece<br>Partnership Pty Ltd<br>Architects & Urban Planners                                                                              |
|     | Level 6, 72-80 Cooper St<br>Surry Hills NSW 2010<br>T +61 2 8096 4066<br>info@blp.com.au<br>www.blp.com.au                                                 |
|     | CLIENT Health Infrastructure                                                                                                                               |
|     | Level 6, 1 Reserve Road<br>St Leonards, NSW 2065<br>T +61 2 9978 5402<br>www.hinfra.health.nsw.gov.au                                                      |
|     | PROJECT<br>SYDNEY CHILDREN'S HOSPITAL<br>STAGE 1 AND CHILDREN'S<br>COMPREHENSIVE CANCER CENTRE                                                             |
|     | Sheet Name PROPOSED PLAN - LEVEL B2                                                                                                                        |
|     | Scale     Date       1 : 250@A1     02/09/21       Drawn By     Checked By     Revision                                                                    |
|     | AV     BB     L       Project No     19101                                                                                                                 |
|     | Drawing No SCH1-AR-DG-SSD010                                                                                                                               |
|     | ISSUED FOR REVIEW                                                                                                                                          |