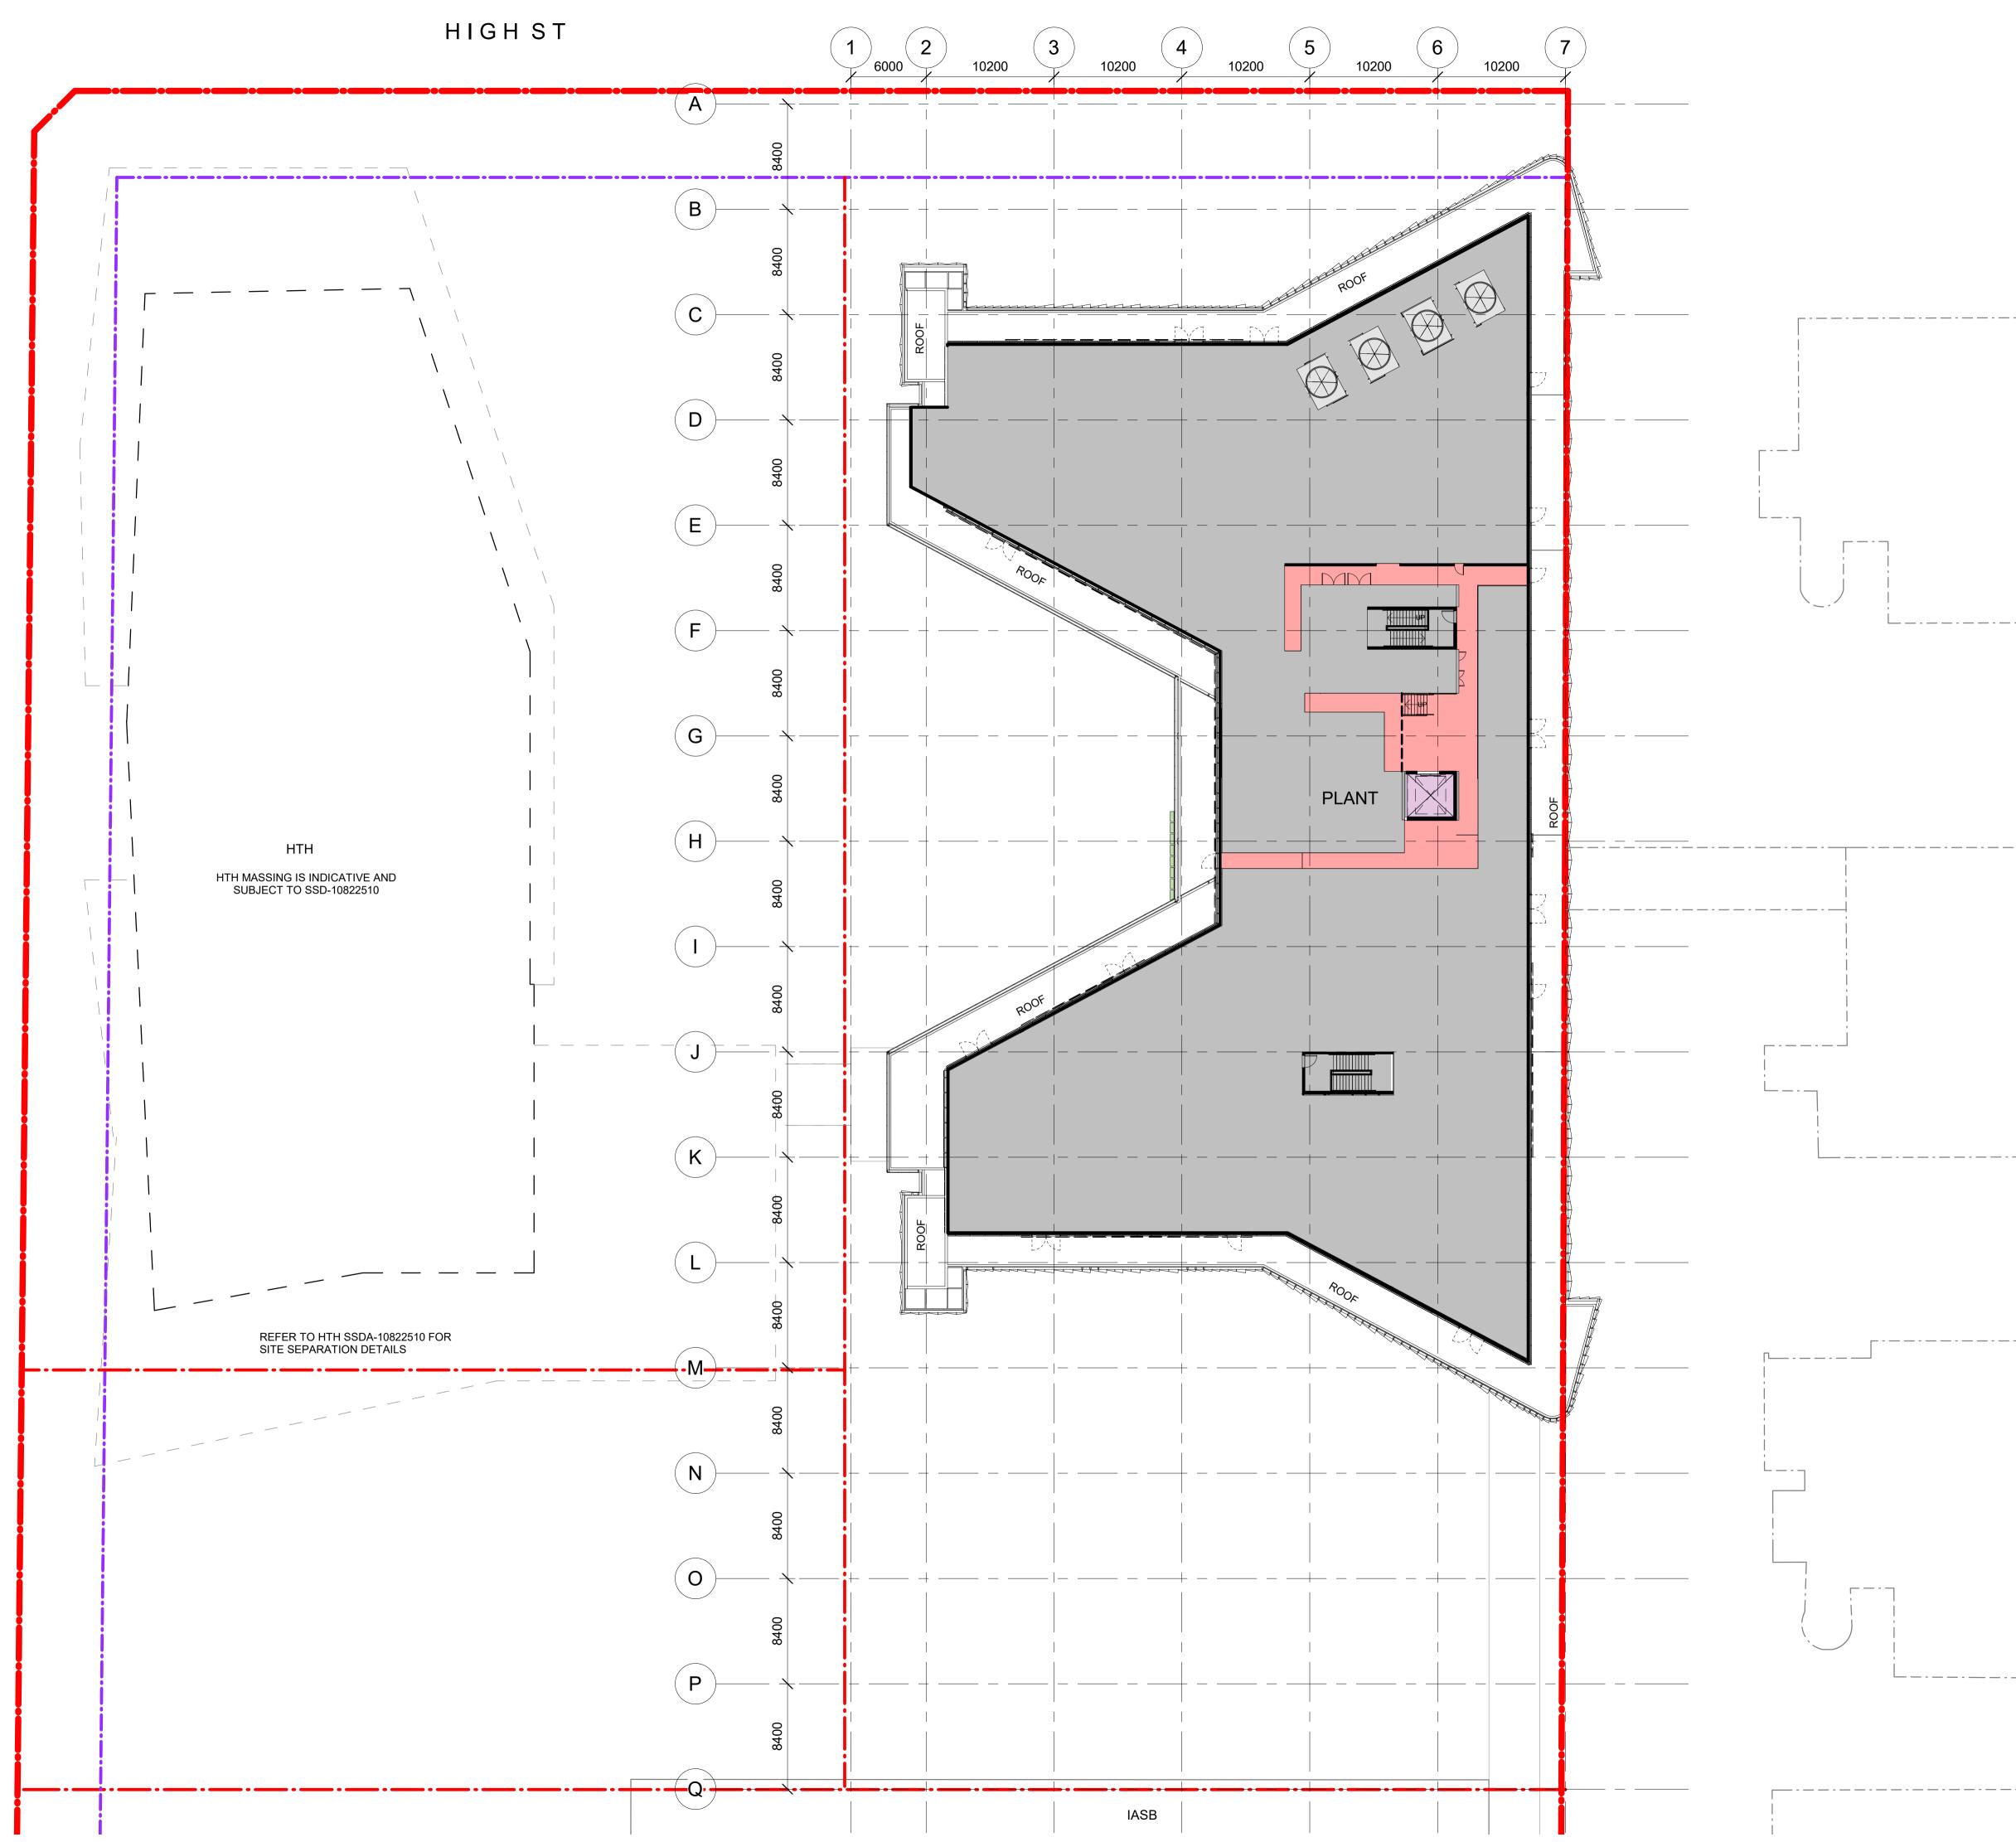

EN'S HOSPITAL<br>STAGE 1 AND CHILDREN'S<br>COMPREHENSIVE CANCER CENTRE                                                     |
|              |                                                                                                                                         |
|              | Sheet Name PROPOSED PLAN - LEVEL 08                                                                                                     |
|              | PROPOSED PLAN - LEVEL 08                                                                                                                |
|              | PROPOSED PLAN - LEVEL 08                                                                                                                |

BB | L Project No 19101 Drawing No SCH1-AR-DG-SSD020



S  $\succ$ Α  $\vdash$ 0

 $\vdash$ 

|          |       | 0       2.5       5       7.5       10       12.5m         1:250       RANDWICK HEALTH AND<br>INNOVATION PRECINCT         INDICATIVE SITE BOUNDARY         INDICATIVE SITE BOUNDARY         INDICATIVE ONLY         INDICATIVE ONLY |
|----------|-------|---------------------------------------------------------------------------------------------------------------------------------------------------------------------------------------------------------------------------------------------------------------------------------------------------------------------------------------------------------------------------------------------------------------------------------------------------------------------------------------------------------