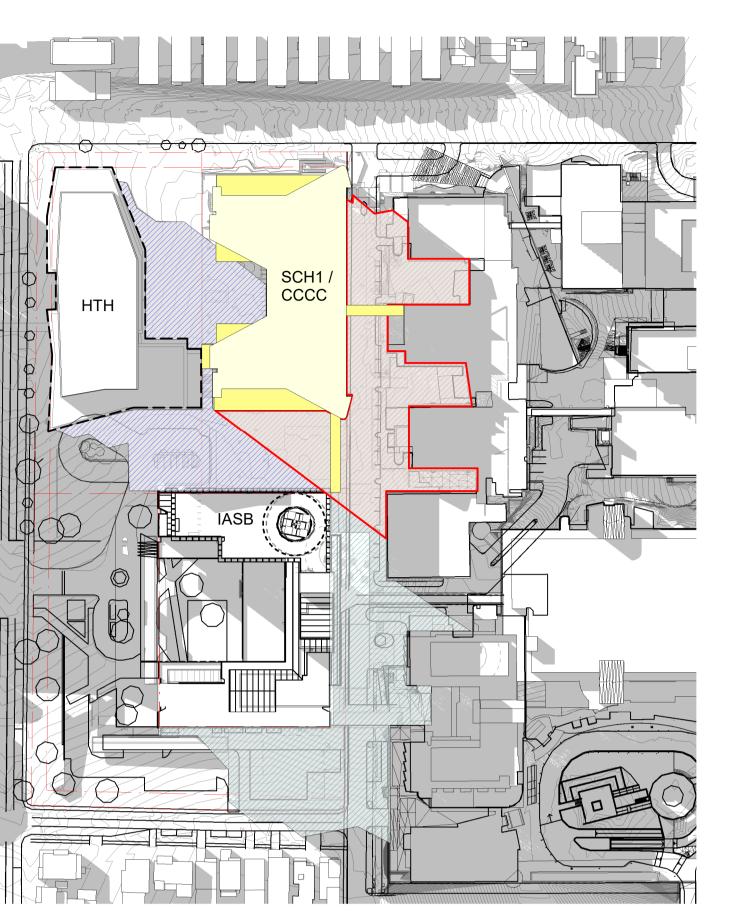

# RANDWICK HEALTH AND INNOVATION PRECINCT

| <br>INDICATIVE SITE BOUNDARY |
|------------------------------|
| <br>LOT BOUNDARY             |
| <br>EASEMENT                 |

| L  | SSDA RTS SUBMISSION | 02/09/21 |
|----|---------------------|----------|
| К  | ISSUED FOR REVIEW   | 06/08/21 |
| J  | ISSUED FOR REVIEW   | 26/04/21 |
| Ι  | ISSUED FOR REVIEW   | 23/03/21 |
| Н  | ISSUED FOR REVIEW   | 15/03/21 |
| G  | ISSUED FOR REVIEW   | 11/03/21 |
| F  | ISSUED FOR REVIEW   | 05/03/21 |
| Е  | ISSUED FOR REVIEW   | 08/02/20 |
| D  | ISSUED FOR REVIEW   | 22/01/20 |
| С  | ISSUED FOR REVIEW   | 21/01/20 |
| RE | V                   |          |