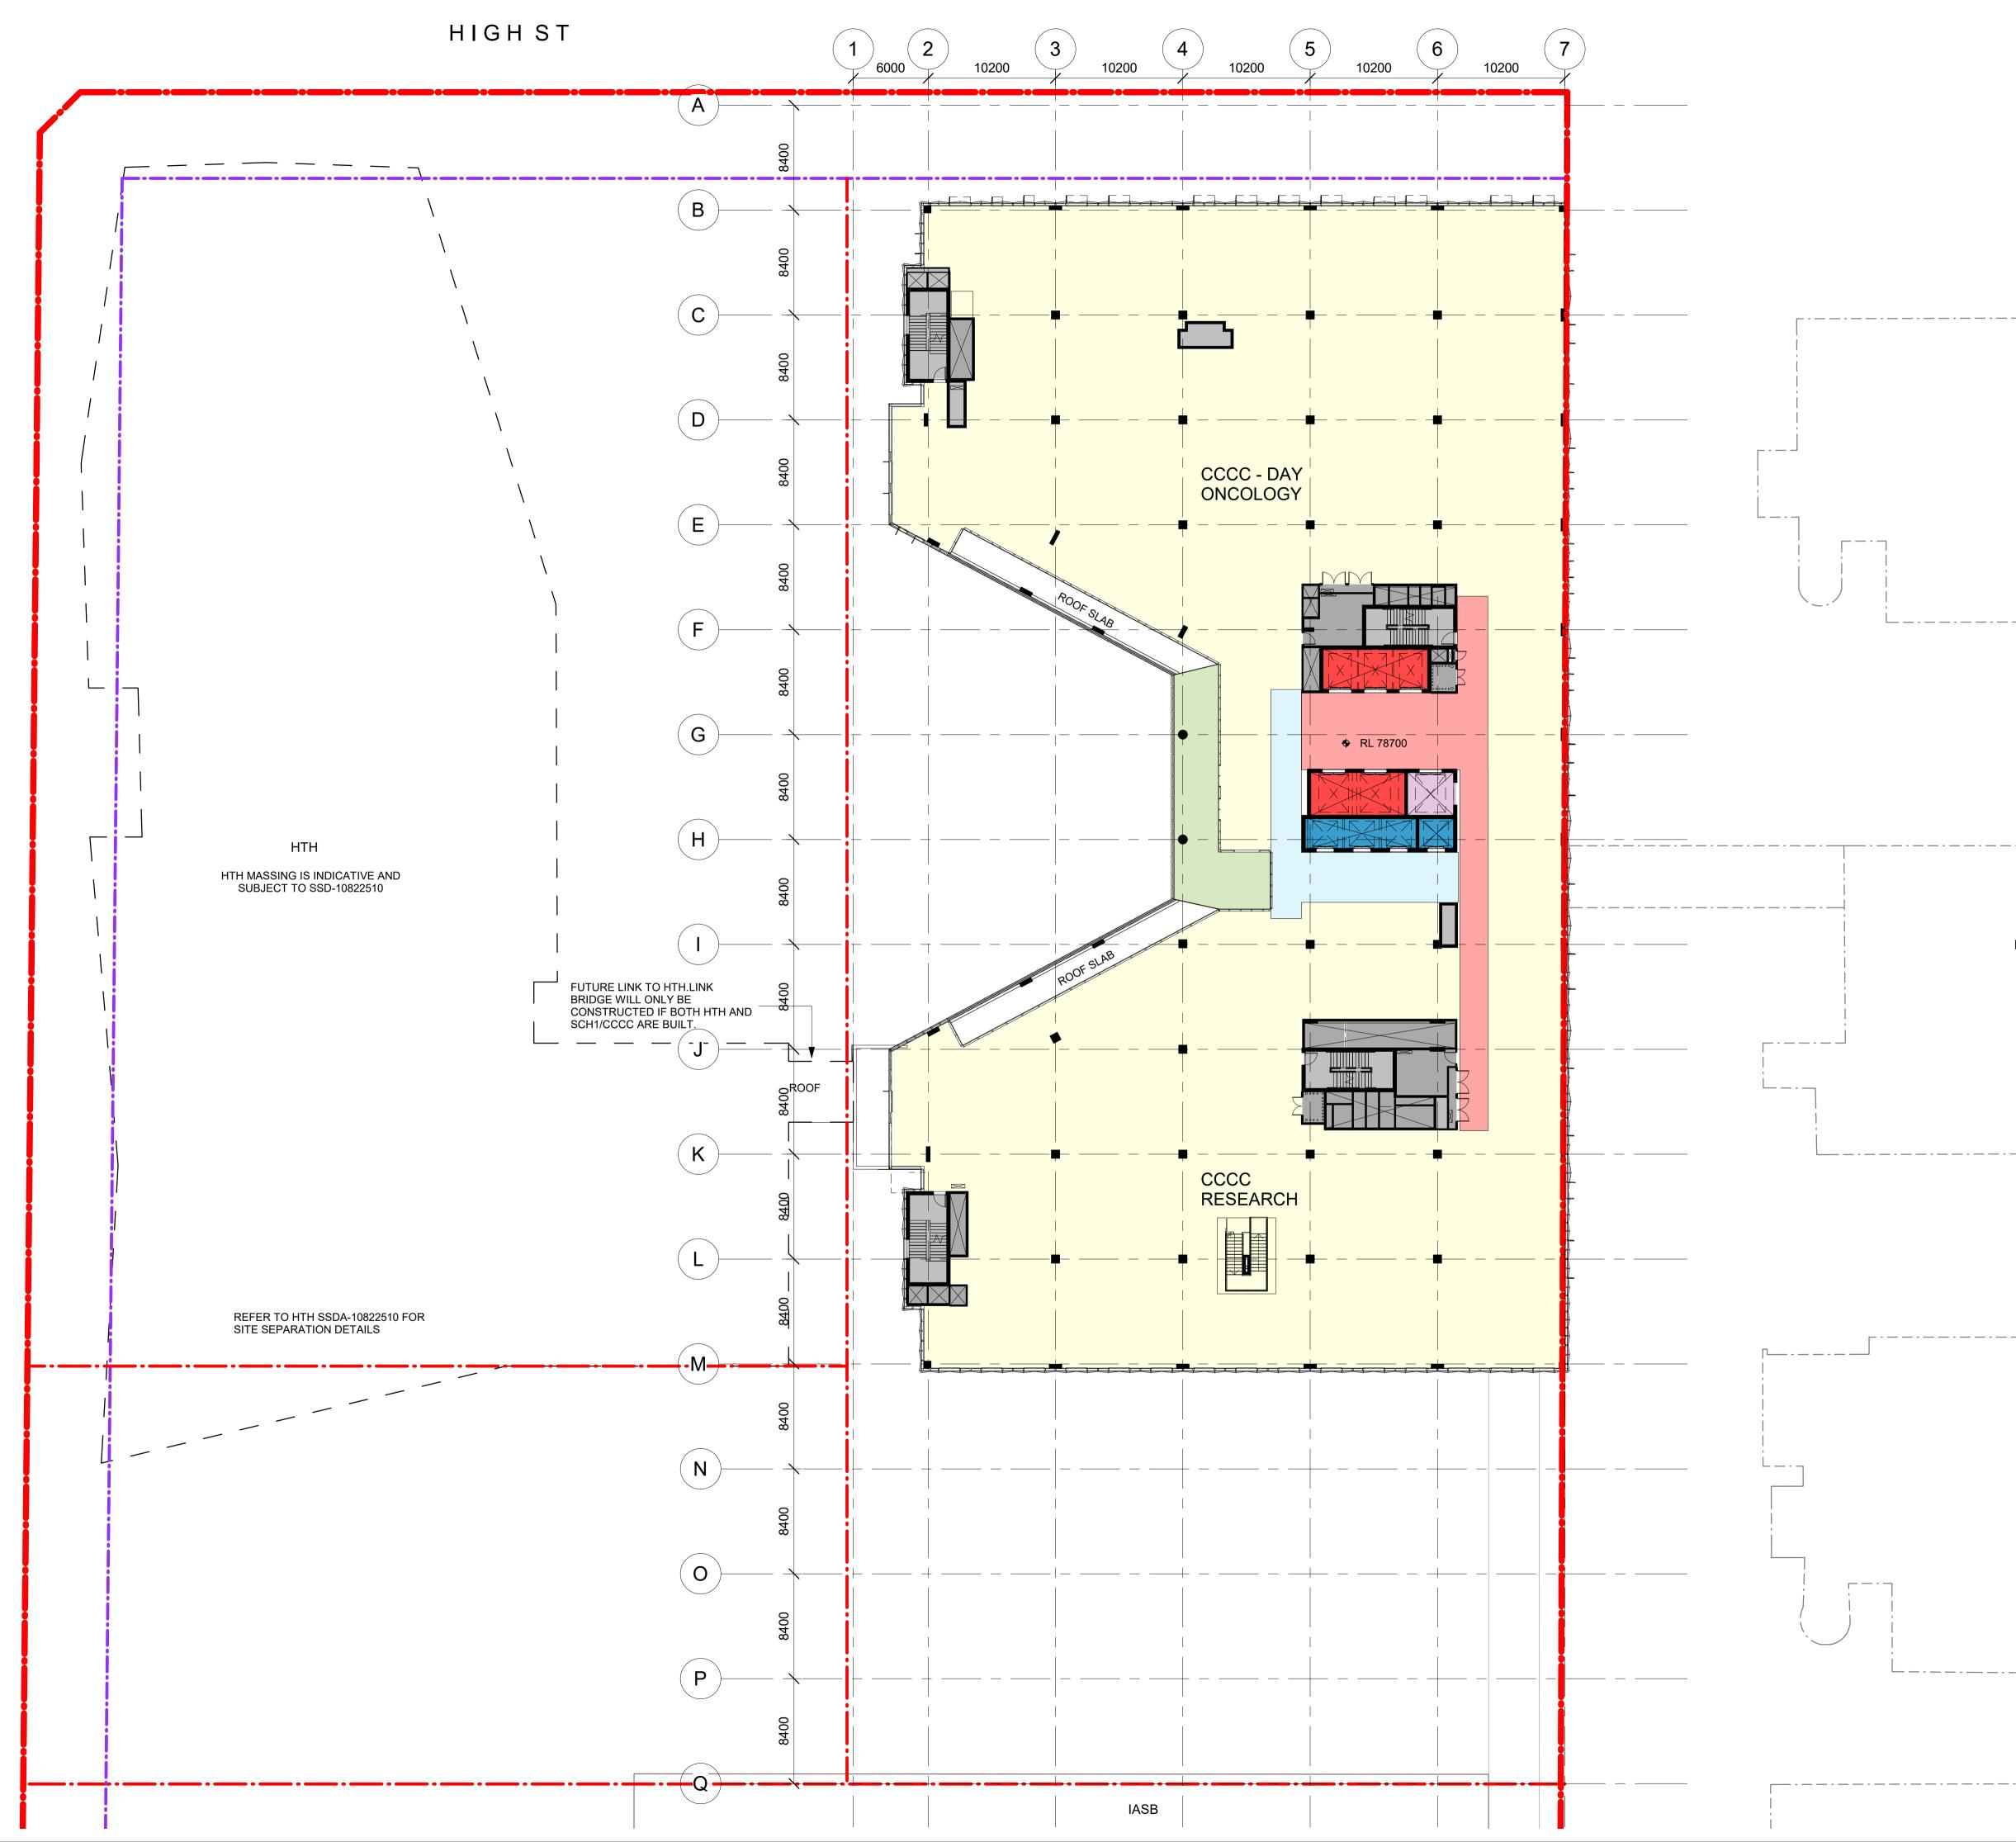

| Scale      |            | Date     |
|------------|------------|----------|
| 1 : 250@A1 |            | 02/09/21 |
| Drawn By   | Checked By | Revision |
| AV         | BB         | L        |
| Project No |            | 19101    |
| Drawing No |            |          |
| SCH1-AR-D  | OG-SSD013  |          |