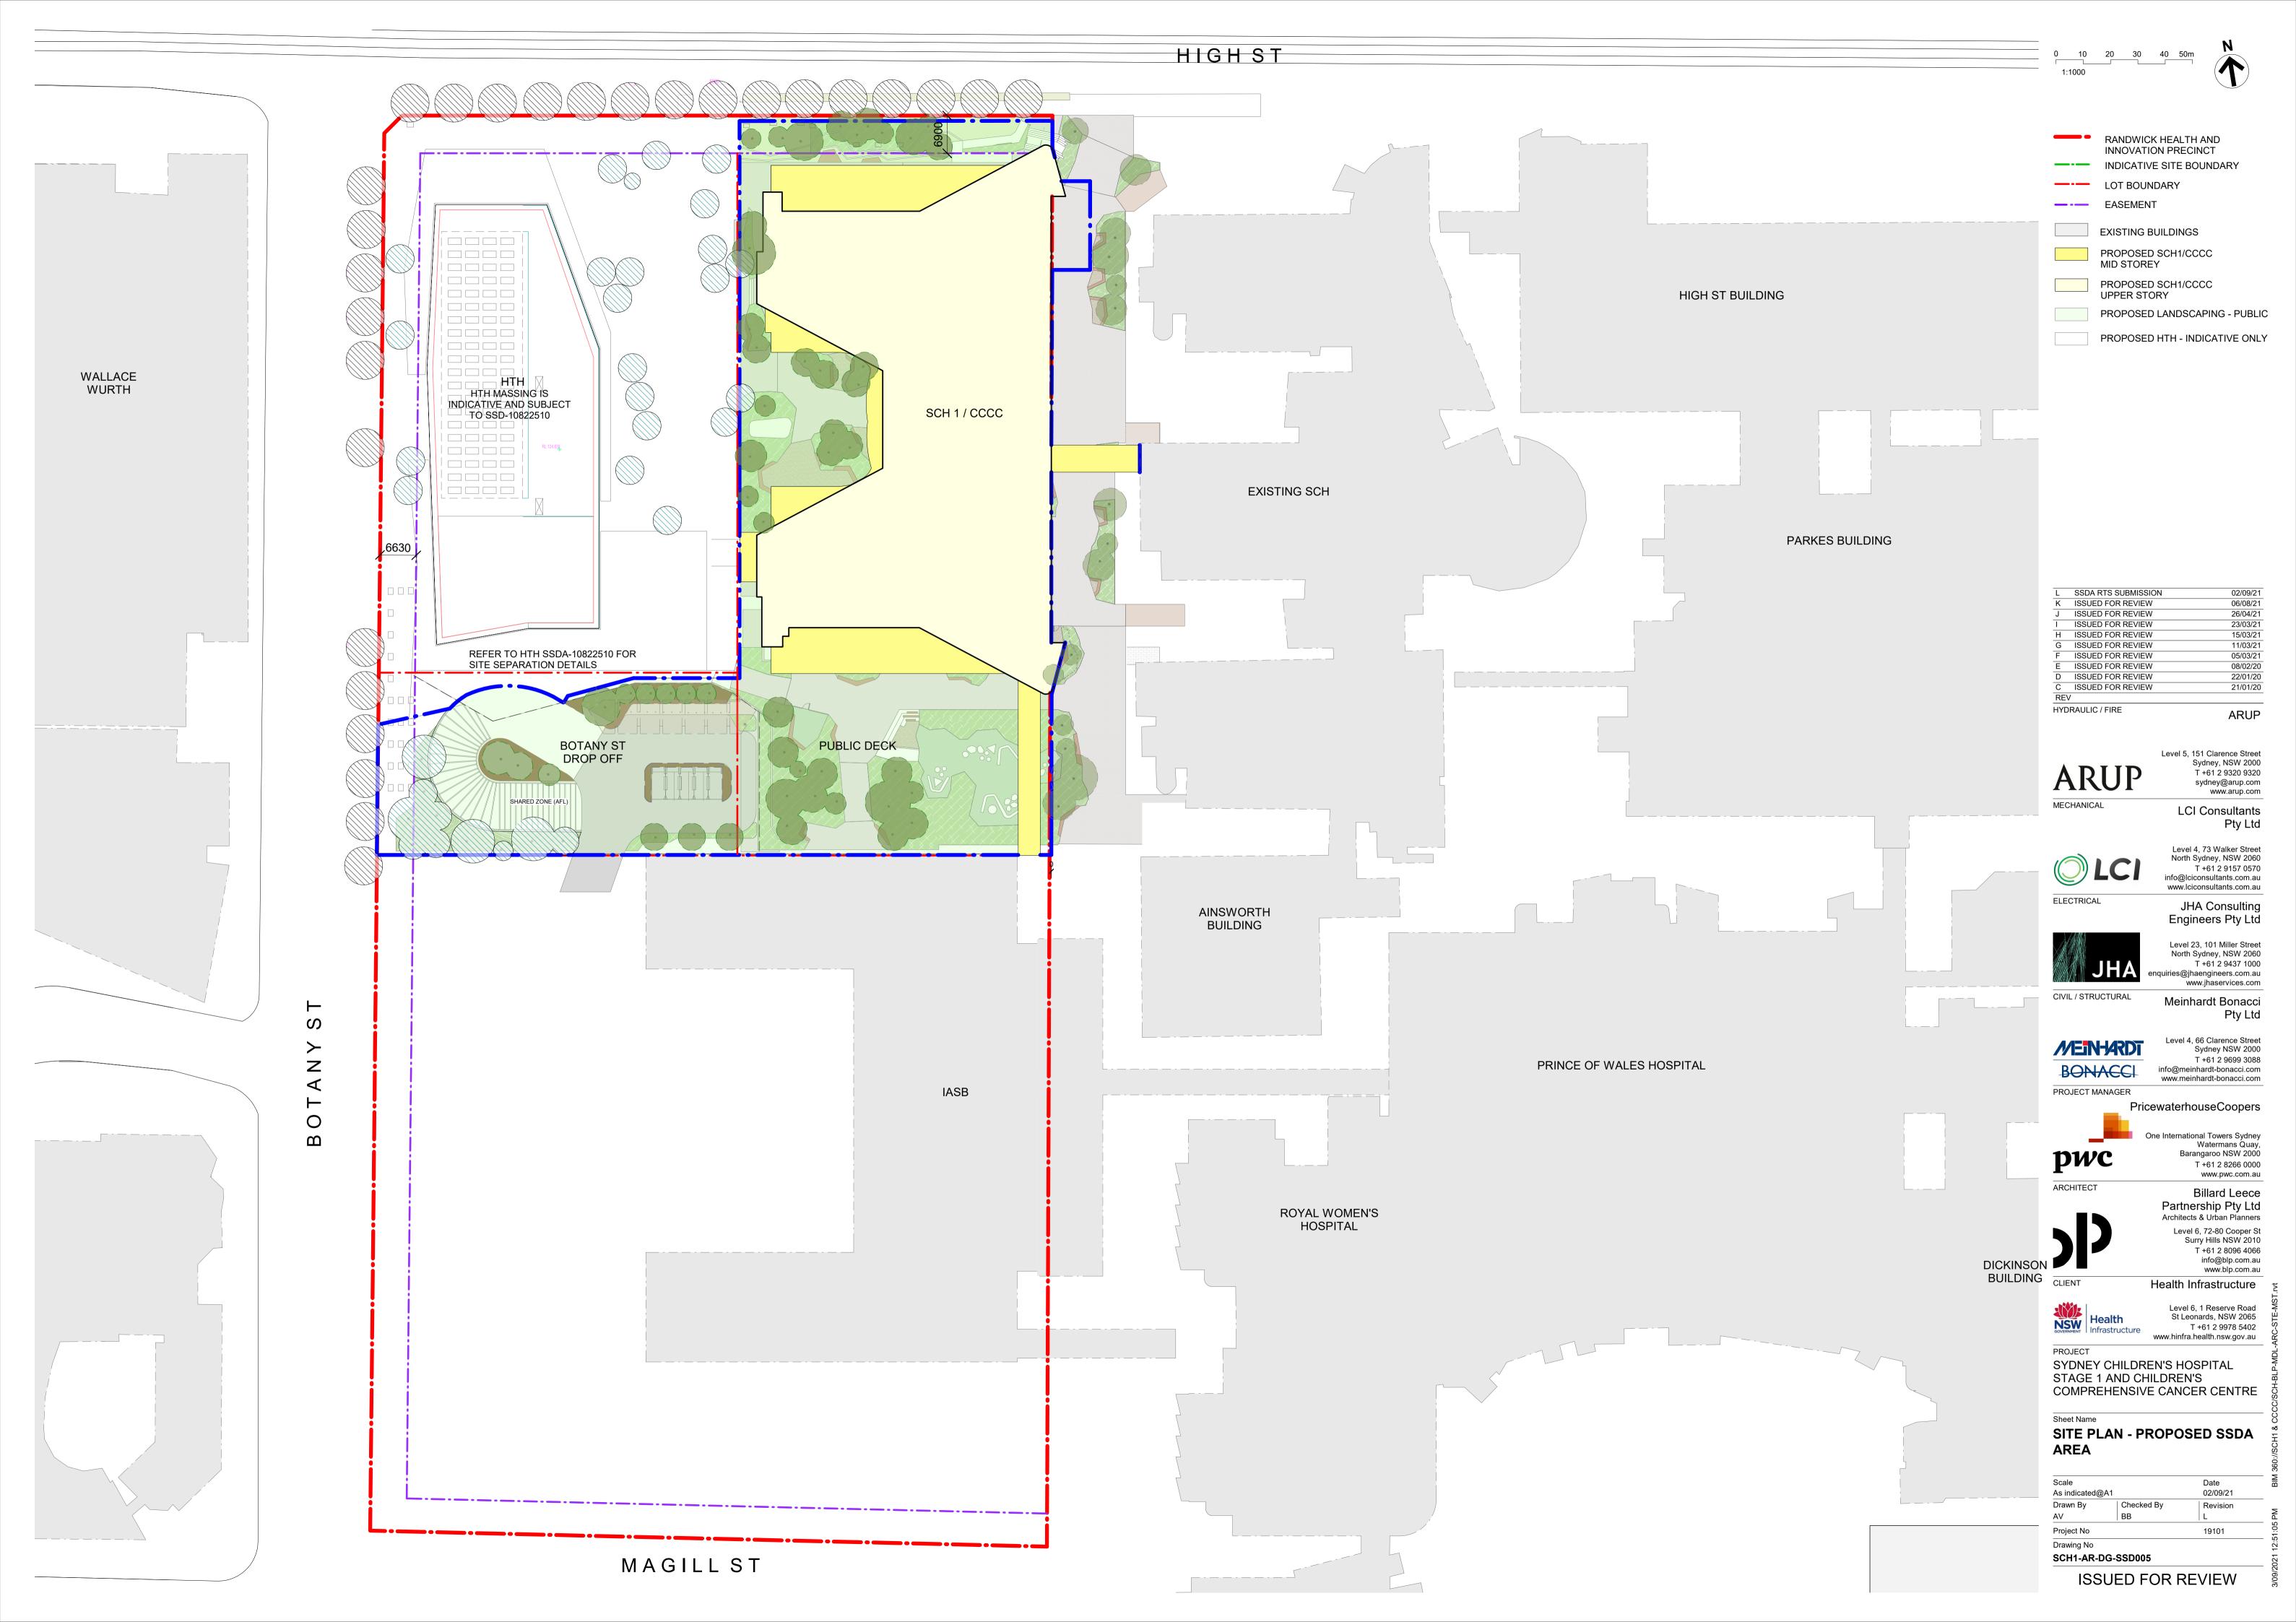

|     | 0 2.5 5 7.5 10 12.5m<br>1:250                                                                                                                              |
|-----|------------------------------------------------------------------------------------------------------------------------------------------------------------|
|     | RANDWICK HEALTH AND<br>INNOVATION PRECINCT                                                                                                                 |
|     | LOT BOUNDARY                                                                                                                                               |
|     | EASEMENT                                                                                                                                                   |
|     | PROPOSED HTH<br>- INDICATIVE ONLY                                                                                                                          |
|     | DEPARTMENT                                                                                                                                                 |
|     | RETAIL                                                                                                                                                     |
|     | PLANT / ENGINEERING                                                                                                                                        |
|     | CARPARK                                                                                                                                                    |
|     | TREES - SCH1/ CCCC                                                                                                                                         |
|     | OUTDOOR TERRACE                                                                                                                                            |
|     | RAISED PLANTER BOXERS                                                                                                                                      |
|     | DEEP SOIL LANDSCAPING                                                                                                                                      |
|     | HARD LANDSCAPING                                                                                                                                           |
| — — | CIRCULATION - PUBLIC                                                                                                                                       |
|     | LIFT - CLINICAL                                                                                                                                            |
|     | LIFT - PUBLIC                                                                                                                                              |
|     | LIFT - GOODS / LABS                                                                                                                                        |
|     | LSSDA RTS SUBMISSION02/09/21KISSUED FOR REVIEW06/08/21                                                                                                     |
|     | J         ISSUED FOR REVIEW         26/04/21           I         ISSUED FOR REVIEW         23/03/21           H         ISSUED FOR REVIEW         15/03/21 |
| 1   | G         ISSUED FOR REVIEW         11/03/21           F         ISSUED FOR REVIEW         05/03/21           E         ISSUED FOR REVIEW         08/02/20 |
|     | D         ISSUED FOR REVIEW         22/01/20           C         ISSUED FOR REVIEW         21/01/20                                                        |
|     | REV<br>HYDRAULIC / FIRE ARUP                                                                                                                               |
|     | ARUP Level 5, 151 Clarence Street<br>Sydney, NSW 2000<br>T +61 2 9320 9320<br>sydney@arup.com<br>www.arup.com                                              |
|     | MECHANICAL LCI Consultants<br>Pty Ltd                                                                                                                      |
|     | Level 4, 73 Walker Street<br>North Sydney, NSW 2060<br>T +61 2 9157 0570<br>info@lciconsultants.com.au<br>www.lciconsultants.com.au                        |
|     | ELECTRICAL JHA Consulting<br>Engineers Pty Ltd                                                                                                             |
|     | Level 23, 101 Miller Street<br>North Sydney, NSW 2060<br>T +61 2 9437 1000<br>enquiries@jhaengineers.com.au<br>www.jhaservices.com                         |
|     | CIVIL / STRUCTURAL Meinhardt Bonacci<br>Pty Ltd                                                                                                            |
|     | Level 4, 66 Clarence Street<br>Sydney NSW 2000<br>T +61 2 9699 3088                                                                                        |
|     | BONACCI info@meinhardt-bonacci.com<br>www.meinhardt-bonacci.com<br>PROJECT MANAGER                                                                         |
|     | PricewaterhouseCoopers                                                                                                                                     |
|     | One International Towers Sydney<br>Watermans Quay,<br>Barangaroo NSW 2000<br>T +61 2 8266 0000<br>www.pwc.com.au                                           |
|     | ARCHITECT Billard Leece<br>Partnership Pty Ltd<br>Architects & Urban Planners                                                                              |
|     | Level 6, 72-80 Cooper St<br>Surry Hills NSW 2010<br>T +61 2 8096 4066<br>info@blp.com.au<br>www.blp.com.au                                                 |
|     | CLIENT Health Infrastructure                                                                                                                               |
|     | Level 6, 1 Reserve Road<br>St Leonards, NSW 2065<br>T +61 2 9978 5402<br>www.hinfra.health.nsw.gov.au                                                      |
|     | PROJECT<br>SYDNEY CHILDREN'S HOSPITAL<br>STAGE 1 AND CHILDREN'S<br>COMPREHENSIVE CANCER CENTRE                                                             |
|     | Sheet Name PROPOSED PLAN - LEVEL B2                                                                                                                        |
|     | Scale     Date       1 : 250@A1     02/09/21       Drawn By     Checked By     Revision                                                                    |
|     | AV     BB     L       Project No     19101                                                                                                                 |
|     | Drawing No SCH1-AR-DG-SSD010                                                                                                                               |
|     | ISSUED FOR REVIEW                                                                                                                                          |