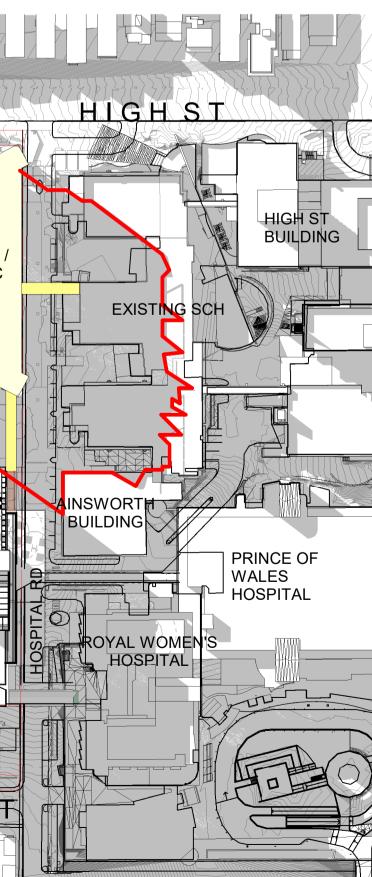

# RANDWICK HEALTH AND INNOVATION PRECINCT

| <br>INDICATIVE SITE BOUNDARY |
|------------------------------|
| <br>LOT BOUNDARY             |
| <br>EASEMENT                 |

| L  | SSDA RTS SUBMISSION | 02/09/21 |
|----|---------------------|----------|
| К  | ISSUED FOR REVIEW   | 06/08/21 |
| J  | ISSUED FOR REVIEW   | 26/04/21 |
| Ι  | ISSUED FOR REVIEW   | 23/03/21 |
| Н  | ISSUED FOR REVIEW   | 15/03/21 |
| G  | ISSUED FOR REVIEW   | 11/03/21 |
| F  | ISSUED FOR REVIEW   | 05/03/21 |
| Е  | ISSUED FOR REVIEW   | 08/02/20 |
| D  | ISSUED FOR REVIEW   | 22/01/20 |
| С  | ISSUED FOR REVIEW   | 21/01/20 |
| RE | V                   |          |

T +61 2 9978 5402 www.hinfra.health.nsw.gov.au

PROJECT SYDNEY CHILDREN'S HOSPITAL STAGE 1 AND CHILDREN'S COMPREHENSIVE CANCER CENTRE

Sheet Name **LOCATION PLAN - AERIAL** PHOTOGRAPH

| Scale       |            | Date     |
|-------------|------------|----------|
| 1:2000@A1   |            | 02/09/21 |
| Drawn By    | Checked By | Revision |
| AV          | BB         | L        |
| Project No  |            | 19101    |
| Drawing No  |            |          |
| SCH1-AR-DG- | SSD002     |          |