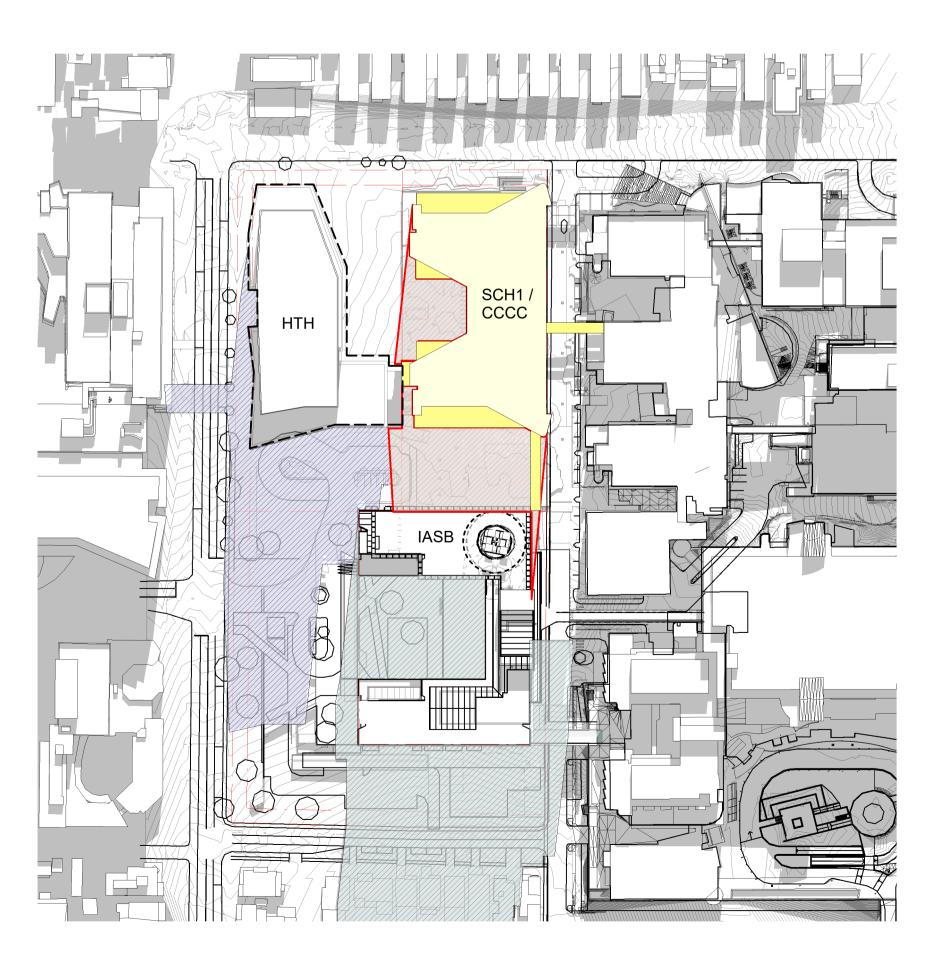

# RANDWICK HEALTH AND INNOVATION PRECINCT

| <br>INDICATIVE SITE BOUNDARY |
|------------------------------|
| <br>LOT BOUNDARY             |
| <br>EASEMENT                 |

| L  | SSDA RTS SUBMISSION | 02/09/21 |
|----|---------------------|----------|
| К  | ISSUED FOR REVIEW   | 06/08/21 |
| J  | ISSUED FOR REVIEW   | 26/04/21 |
| Ι  | ISSUED FOR REVIEW   | 23/03/21 |
| Н  | ISSUED FOR REVIEW   | 15/03/21 |
| G  | ISSUED FOR REVIEW   | 11/03/21 |
| F  | ISSUED FOR REVIEW   | 05/03/21 |
| Е  | ISSUED FOR REVIEW   | 08/02/20 |
| D  | ISSUED FOR REVIEW   | 22/01/20 |
| С  | ISSUED FOR REVIEW   | 21/01/20 |
| RE | V                   |          |

|     | 0 2.5 5 7.5 10 12.5m<br>1:250                                                                                                                              |
|-----|------------------------------------------------------------------------------------------------------------------------------------------------------------|
|     | RANDWICK HEALTH AND<br>INNOVATION PRECINCT                                                                                                                 |
|     | LOT BOUNDARY                                                                                                                                               |
|     | EASEMENT                                                                                                                                                   |
|     | PROPOSED HTH<br>- INDICATIVE ONLY                                                                                                                          |
|     | DEPARTMENT                                                                                                                                                 |
|     | RETAIL                                                                                                                                                     |
|     | PLANT / ENGINEERING                                                                                                                                        |
|     | CARPARK                                                                                                                                                    |
|     | TREES - SCH1/ CCCC                                                                                                                                         |
|     | OUTDOOR TERRACE                                                                                                                                            |
|     | RAISED PLANTER BOXERS                                                                                                                                      |
|     | DEEP SOIL LANDSCAPING                                                                                                                                      |
|     | HARD LANDSCAPING                                                                                                                                           |
| — — | CIRCULATION - PUBLIC                                                                                                                                       |
|     | LIFT - CLINICAL                                                                                                                                            |
|     | LIFT - PUBLIC                                                                                                                                              |
|     | LIFT - GOODS / LABS                                                                                                                                        |
|     | LSSDA RTS SUBMISSION02/09/21KISSUED FOR REVIEW06/08/21                                                                                                     |
|     | J         ISSUED FOR REVIEW         26/04/21           I         ISSUED FOR REVIEW         23/03/21           H         ISSUED FOR REVIEW         15/03/21 |
| 1   | G         ISSUED FOR REVIEW         11/03/21           F         ISSUED FOR REVIEW         05/03/21           E         ISSUED FOR REVIEW         08/02/20 |
|     | D         ISSUED FOR REVIEW         22/01/20           C         ISSUED FOR REVIEW         21/01/20                                                        |
|     | REV<br>HYDRAULIC / FIRE ARUP                                                                                                                               |
|     | ARUP Level 5, 151 Clarence Street<br>Sydney, NSW 2000<br>T +61 2 9320 9320<br>sydney@arup.com<br>www.arup.com                                              |
|     | MECHANICAL LCI Consultants<br>Pty Ltd                                                                                                                      |
|     | Level 4, 73 Walker Street<br>North Sydney, NSW 2060<br>T +61 2 9157 0570<br>info@lciconsultants.com.au<br>www.lciconsultants.com.au                        |
|     | ELECTRICAL JHA Consulting<br>Engineers Pty Ltd                                                                                                             |
|     | Level 23, 101 Miller Street<br>North Sydney, NSW 2060<br>T +61 2 9437 1000<br>enquiries@jhaengineers.com.au<br>www.jhaservices.com                         |
|     | CIVIL / STRUCTURAL Meinhardt Bonacci<br>Pty Ltd                                                                                                            |
|     | Level 4, 66 Clarence Street<br>Sydney NSW 2000<br>T +61 2 9699 3088                                                                                        |
|     | BONACCI info@meinhardt-bonacci.com<br>www.meinhardt-bonacci.com<br>PROJECT MANAGER                                                                         |
|     | PricewaterhouseCoopers                                                                                                                                     |
|     | One International Towers Sydney<br>Watermans Quay,<br>Barangaroo NSW 2000<br>T +61 2 8266 0000<br>www.pwc.com.au                                           |
|     | ARCHITECT Billard Leece<br>Partnership Pty Ltd<br>Architects & Urban Planners                                                                              |
|     | Level 6, 72-80 Cooper St<br>Surry Hills NSW 2010<br>T +61 2 8096 4066<br>info@blp.com.au<br>www.blp.com.au                                                 |
|     | CLIENT Health Infrastructure                                                                                                                               |
|     | Level 6, 1 Reserve Road<br>St Leonards, NSW 2065<br>T +61 2 9978 5402<br>www.hinfra.health.nsw.gov.au                                                      |
|     | PROJECT<br>SYDNEY CHILDREN'S HOSPITAL<br>STAGE 1 AND CHILDREN'S<br>COMPREHENSIVE CANCER CENTRE                                                             |
|     | Sheet Name PROPOSED PLAN - LEVEL B2                                                                                                                        |
|     | Scale     Date       1 : 250@A1     02/09/21       Drawn By     Checked By     Revision                                                                    |
|     | AV     BB     L       Project No     19101                                                                                                                 |
|     | Drawing No SCH1-AR-DG-SSD010                                                                                                                               |
|     | ISSUED FOR REVIEW                                                                                                                                          |