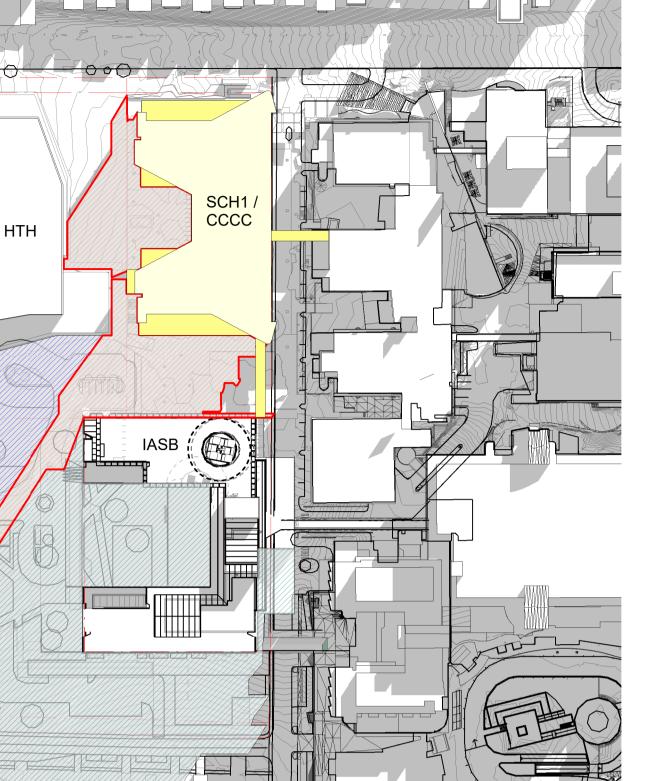

# RANDWICK HEALTH AND INNOVATION PRECINCT

| <br>INDICATIVE SITE BOUNDARY |
|------------------------------|
| <br>LOT BOUNDARY             |
| <br>EASEMENT                 |

| L  | SSDA RTS SUBMISSION | 02/09/21 |
|----|---------------------|----------|
| К  | ISSUED FOR REVIEW   | 06/08/21 |
| J  | ISSUED FOR REVIEW   | 26/04/21 |
| Ι  | ISSUED FOR REVIEW   | 23/03/21 |
| Н  | ISSUED FOR REVIEW   | 15/03/21 |
| G  | ISSUED FOR REVIEW   | 11/03/21 |
| F  | ISSUED FOR REVIEW   | 05/03/21 |
| Е  | ISSUED FOR REVIEW   | 08/02/20 |
| D  | ISSUED FOR REVIEW   | 22/01/20 |
| С  | ISSUED FOR REVIEW   | 21/01/20 |
| RE | V                   |          |

|     | 0 2.5 5 7.5 10 12.5m<br>1:250                                                                                                                              |
|-----|------------------------------------------------------------------------------------------------------------------------------------------------------------|
|     | RANDWICK HEALTH AND<br>INNOVATION PRECINCT                                                                                                                 |
|     | LOT BOUNDARY                                                                                                                                               |
|     | EASEMENT                                                                                                                                                   |
|     | PROPOSED HTH<br>- INDICATIVE ONLY                                                                                                                          |
|     | DEPARTMENT                                                                                                                                                 |
|     | RETAIL                                                                                                                                                     |
|     | PLANT / ENGINEERING                                                                                                                                        |
|     | CARPARK                                                                                                                                                    |
|     | TREES - SCH1/ CCCC                                                                                                                                         |
|     | OUTDOOR TERRACE                                                                                                                                            |
|     | RAISED PLANTER BOXERS                                                                                                                                      |
|     | DEEP SOIL LANDSCAPING                                                                                                                                      |
|     | HARD LANDSCAPING                                                                                                                                           |
| — — | CIRCULATION - PUBLIC                                                                                                                                       |
|     | LIFT - CLINICAL                                                                                                                                            |
|     | LIFT - PUBLIC                                                                                                                                              |
|     | LIFT - GOODS / LABS                                                                                                                                        |
|     | LSSDA RTS SUBMISSION02/09/21KISSUED FOR REVIEW06/08/21                                                                                                     |
|     | J         ISSUED FOR REVIEW         26/04/21           I         ISSUED FOR REVIEW         23/03/21           H         ISSUED FOR REVIEW         15/03/21 |
| 1   | G         ISSUED FOR REVIEW         11/03/21           F         ISSUED FOR REVIEW         05/03/21           E         ISSUED FOR REVIEW         08/02/20 |
|     | D         ISSUED FOR REVIEW         22/01/20           C         ISSUED FOR REVIEW         21/01/20                                                        |
|     | REV<br>HYDRAULIC / FIRE ARUP                                                                                                                               |
|     | ARUP Level 5, 151 Clarence Street<br>Sydney, NSW 2000<br>T +61 2 9320 9320<br>sydney@arup.com<br>www.arup.com                                              |
|     | MECHANICAL LCI Consultants<br>Pty Ltd                                                                                                                      |
|     | Level 4, 73 Walker Street<br>North Sydney, NSW 2060<br>T +61 2 9157 0570<br>info@lciconsultants.com.au<br>www.lciconsultants.com.au                        |
|     | ELECTRICAL JHA Consulting<br>Engineers Pty Ltd                                                                                                             |
|     | Level 23, 101 Miller Street<br>North Sydney, NSW 2060<br>T +61 2 9437 1000<br>enquiries@jhaengineers.com.au<br>www.jhaservices.com                         |
|     | CIVIL / STRUCTURAL Meinhardt Bonacci<br>Pty Ltd                                                                                                            |
|     | Level 4, 66 Clarence Street<br>Sydney NSW 2000<br>T +61 2 9699 3088                                                                                        |
|     | BONACCI info@meinhardt-bonacci.com<br>www.meinhardt-bonacci.com<br>PROJECT MANAGER                                                                         |
|     | PricewaterhouseCoopers                                                                                                                                     |
|     | One International Towers Sydney<br>Watermans Quay,<br>Barangaroo NSW 2000<br>T +61 2 8266 0000<br>www.pwc.com.au                                           |
|     | ARCHITECT Billard Leece<br>Partnership Pty Ltd<br>Architects & Urban Planners                                                                              |
|     | Level 6, 72-80 Cooper St<br>Surry Hills NSW 2010<br>T +61 2 8096 4066<br>info@blp.com.au<br>www.blp.com.au                                                 |
|     | CLIENT Health Infrastructure                                                                                                                               |
|     | Level 6, 1 Reserve Road<br>St Leonards, NSW 2065<br>T +61 2 9978 5402<br>www.hinfra.health.nsw.gov.au                                                      |
|     | PROJECT<br>SYDNEY CHILDREN'S HOSPITAL<br>STAGE 1 AND CHILDREN'S<br>COMPREHENSIVE CANCER CENTRE                                                             |
|     | Sheet Name PROPOSED PLAN - LEVEL B2                                                                                                                        |
|     | Scale     Date       1 : 250@A1     02/09/21       Drawn By     Checked By     Revision                                                                    |
|     | AV     BB     L       Project No     19101                                                                                                                 |
|     | Drawing No SCH1-AR-DG-SSD010                                                                                                                               |
|     | ISSUED FOR REVIEW                                                                                                                                          |