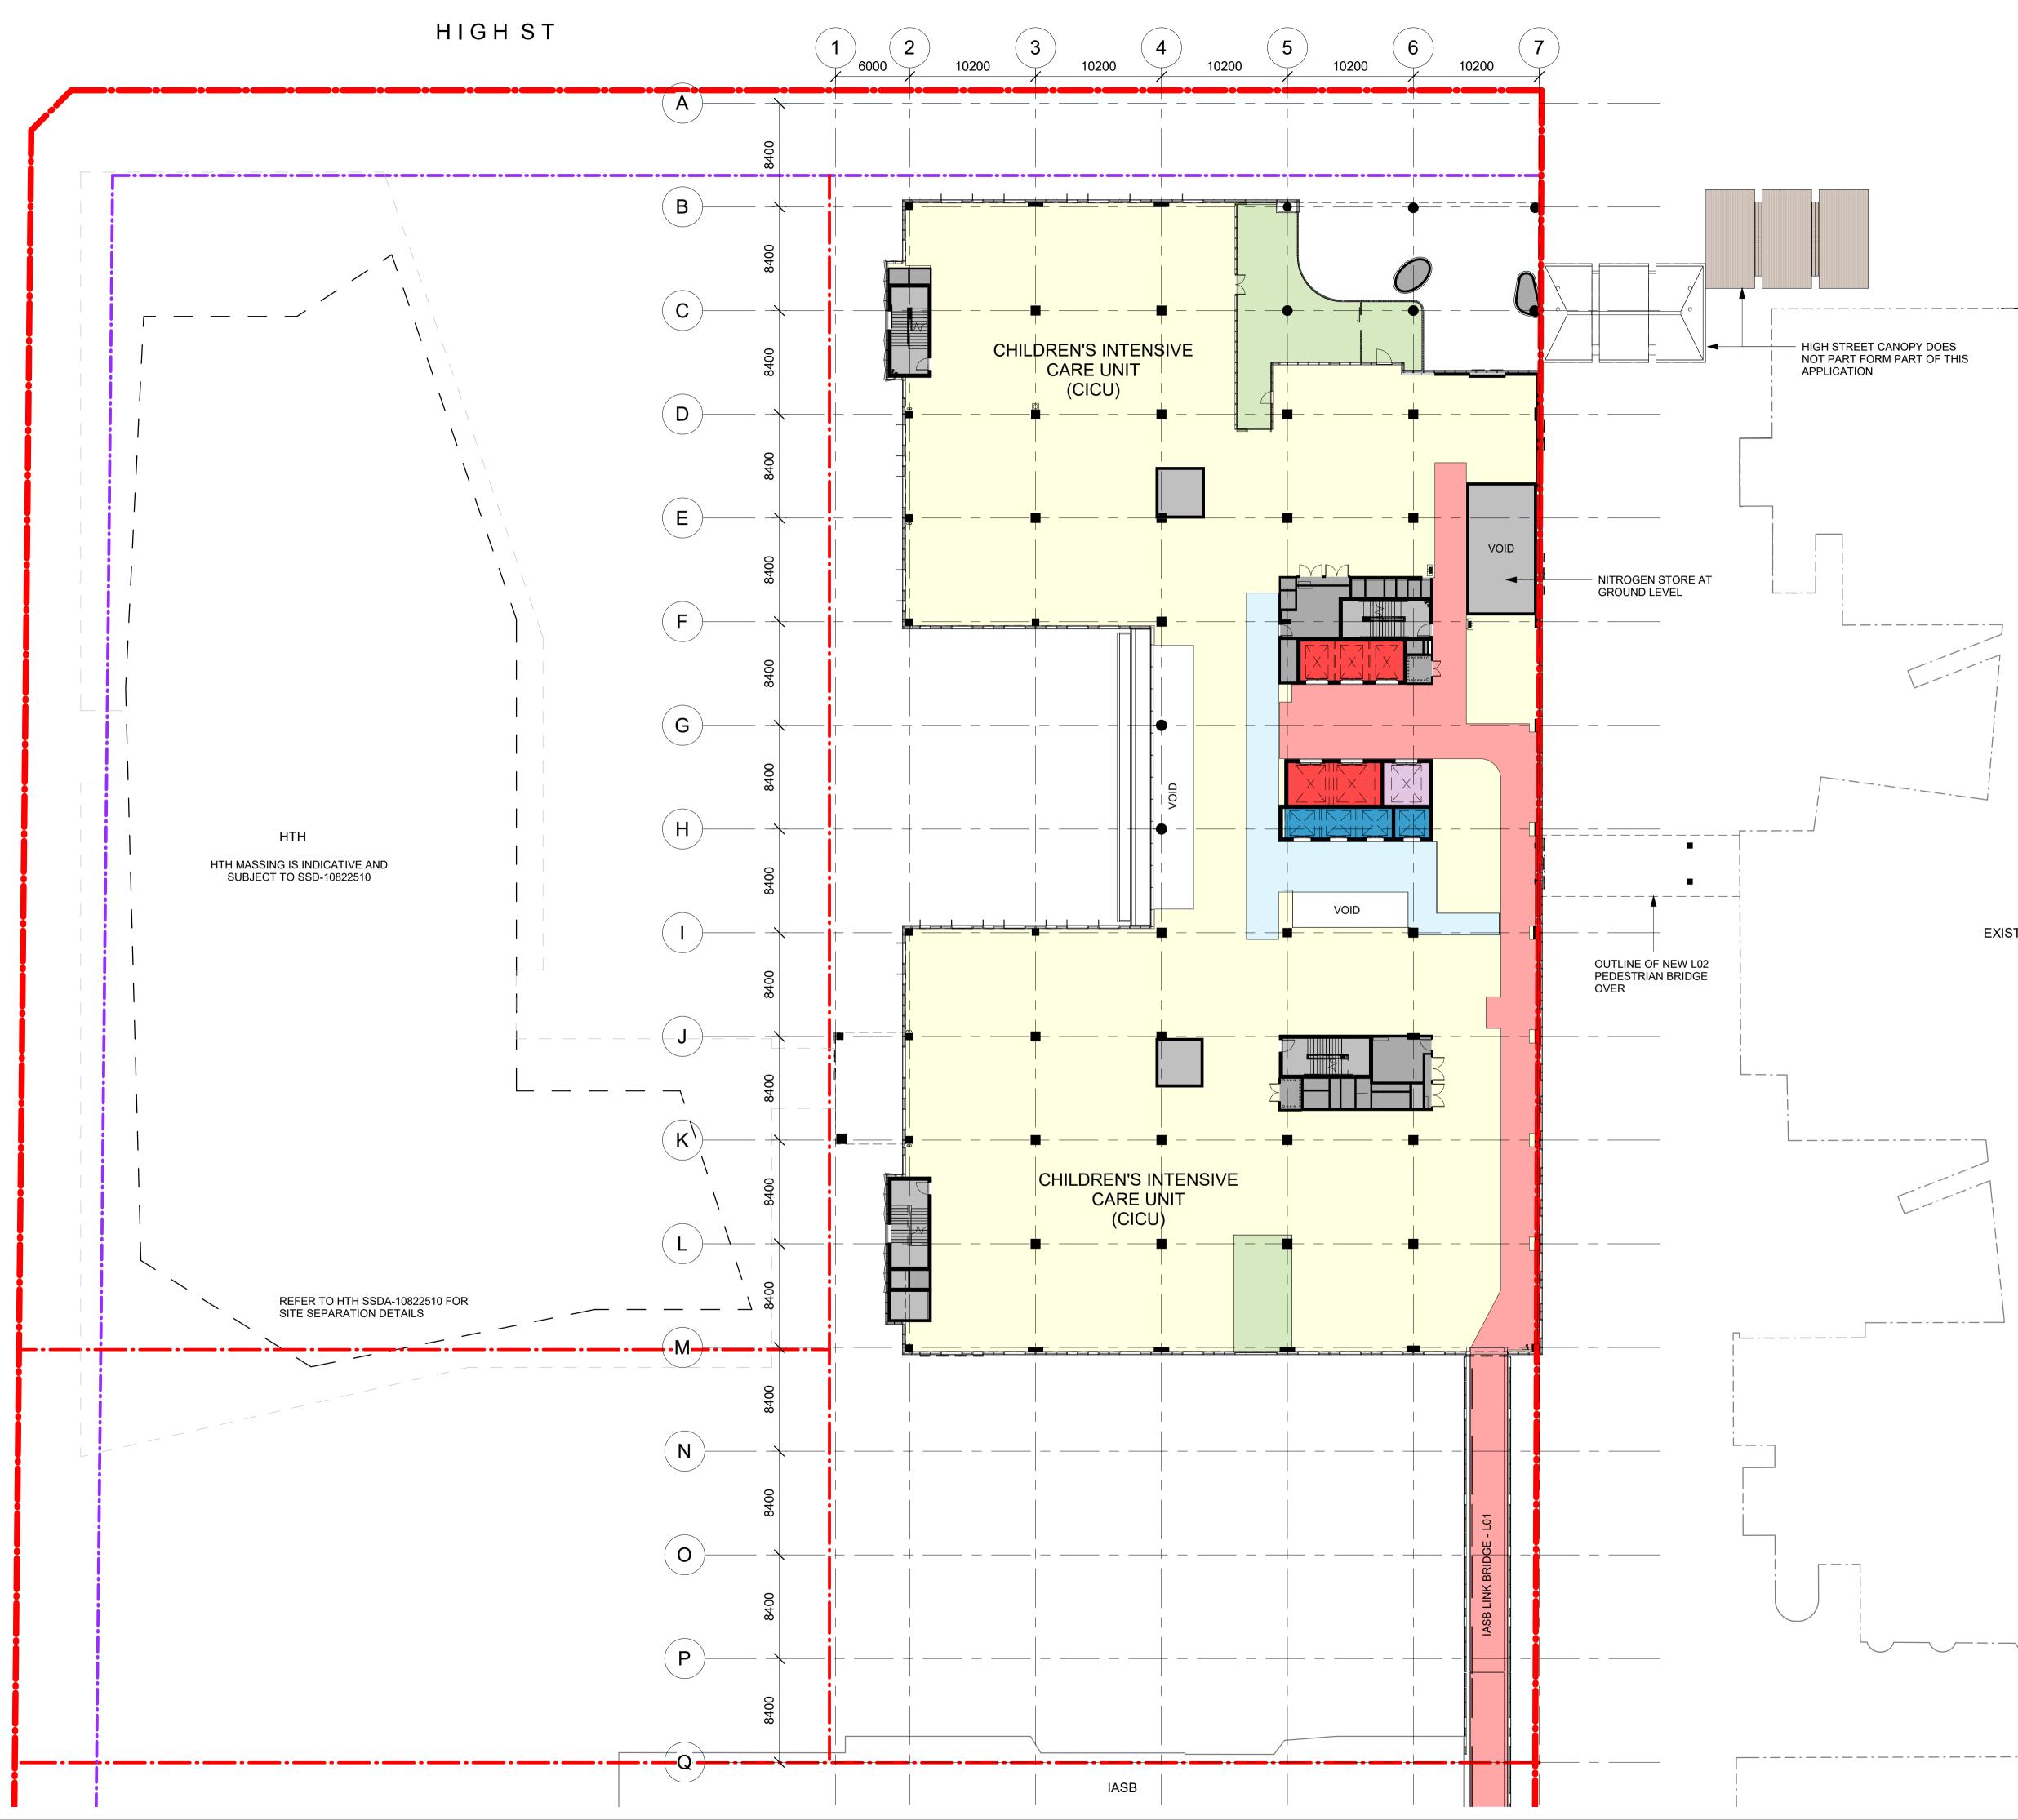

| Scale      |            | Date     |
|------------|------------|----------|
| 1 : 250@A1 |            | 02/09/21 |
| Drawn By   | Checked By | Revision |
| AV         | BB         | L        |
| Project No |            | 19101    |
| Drawing No |            |          |
| SCH1-AR-D  | G-SSD015   |          |