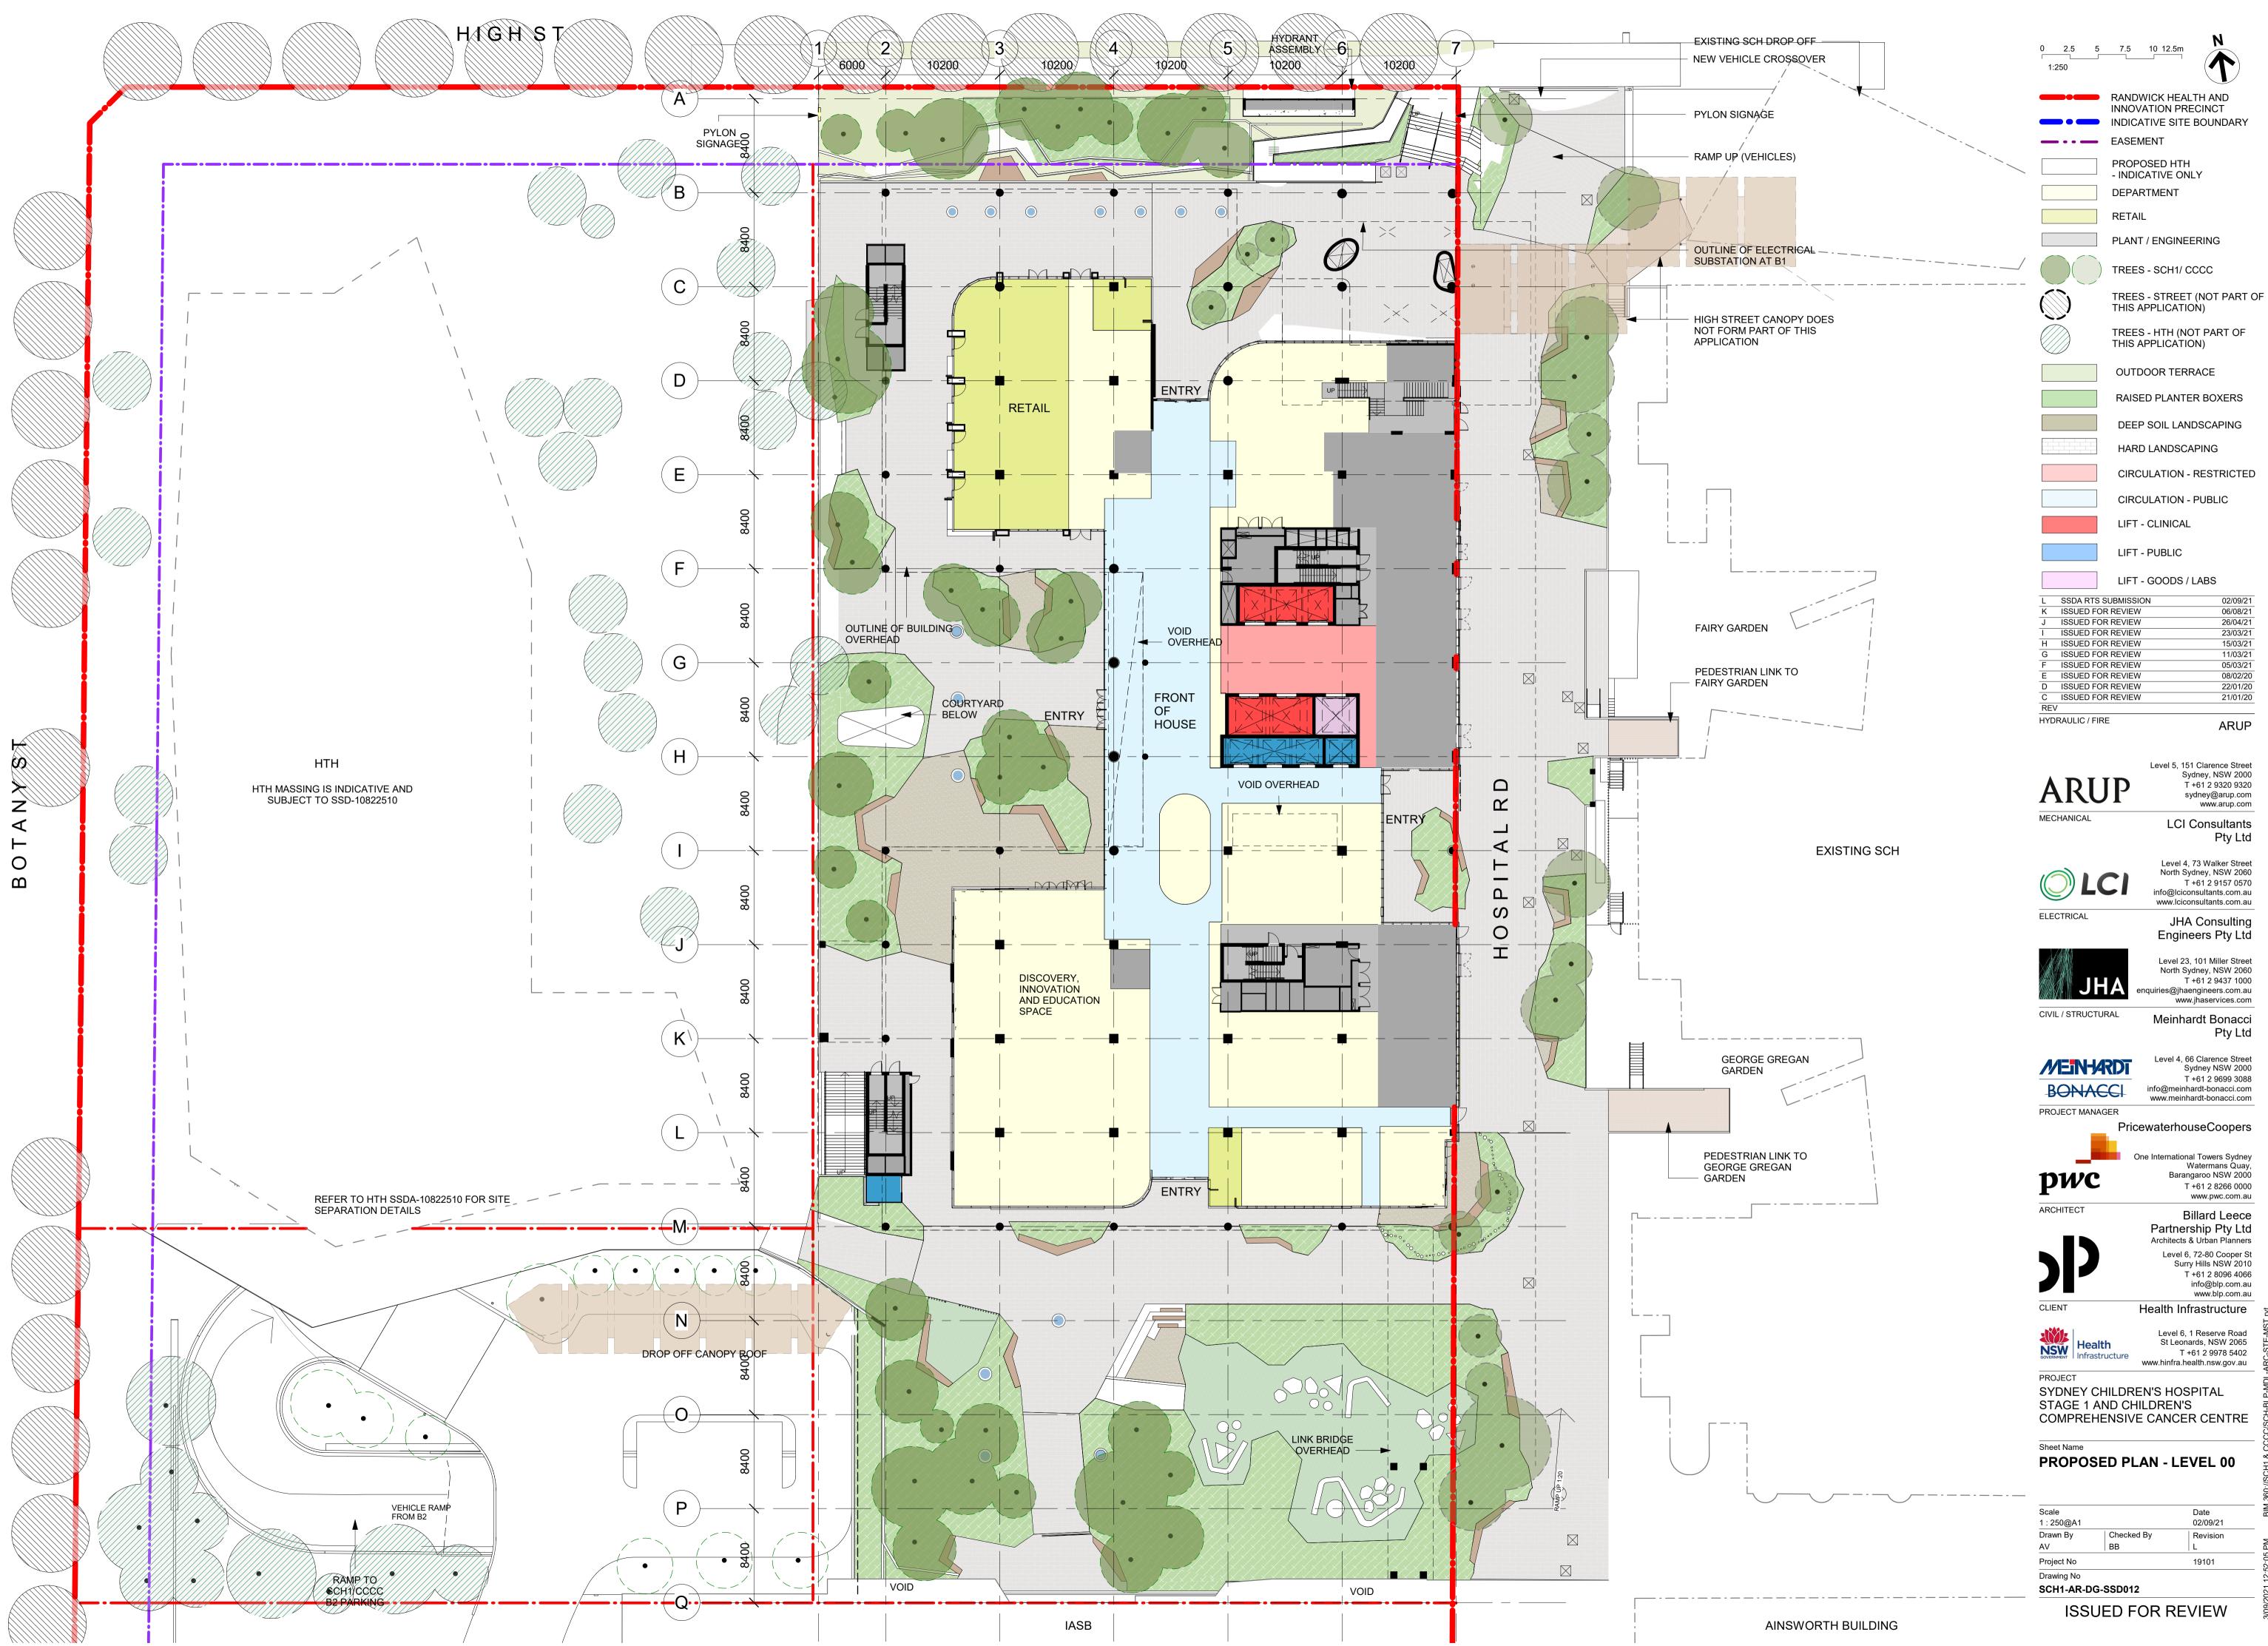

S  $\succ$ Ζ ∢ 0 Ω

 $\vdash$ 

|              | 0 2.5 5 7.5 10 12.5m<br>1:250                                                                                                                                |
|--------------|--------------------------------------------------------------------------------------------------------------------------------------------------------------|
|              | RANDWICK HEALTH AND                                                                                                                                          |
|              | INNOVATION PRECINCT                                                                                                                                          |
|              | LOT BOUNDARY                                                                                                                                                 |
|              | EASEMENT                                                                                                                                                     |
|              | PROPOSED HTH                                                                                                                                                 |
|              | INDICATIVE ONLY     DEPARTMENT                                                                                                                               |
|              |                                                                                                                                                              |
|              | RETAIL                                                                                                                                                       |
|              | PLANT / ENGINEERING                                                                                                                                          |
|              | CARPARK                                                                                                                                                      |
|              | TREES - SCH1/ CCCC                                                                                                                                           |
|              | OUTDOOR TERRACE                                                                                                                                              |
|              | RAISED PLANTER BOXERS                                                                                                                                        |
|              | DEEP SOIL LANDSCAPING                                                                                                                                        |
|              | HARD LANDSCAPING                                                                                                                                             |
|              | CIRCULATION - RESTRICTED                                                                                                                                     |
|              | CIRCULATION - PUBLIC                                                                                                                                         |
|              | LIFT - CLINICAL                                                                                                                                              |
|              |                                                                                                                                                              |
| _            |                                                                                                                                                              |
|              | LIFT - GOODS / LABS                                                                                                                                          |
|              | L         SSDA RTS SUBMISSION         02/09/21           K         ISSUED FOR REVIEW         06/08/21           I         ISSUED FOR REVIEW         26/04/21 |
| ĺ            | J         ISSUED FOR REVIEW         26/04/21           I         ISSUED FOR REVIEW         23/03/21           H         ISSUED FOR REVIEW         15/03/21   |
|              | G         ISSUED FOR REVIEW         13/03/21           F         ISSUED FOR REVIEW         11/03/21           F         ISSUED FOR REVIEW         05/03/21   |
|              | E ISSUED FOR REVIEW 08/02/20<br>D ISSUED FOR REVIEW 22/01/20                                                                                                 |
| 1            | C ISSUED FOR REVIEW 21/01/20<br>REV                                                                                                                          |
|              | Level 5, 151 Clarence Street                                                                                                                                 |
|              | ARUP Sydney, NSW 2000<br>T +61 2 9320 9320<br>sydney@arup.com<br>www.arup.com                                                                                |
|              | MECHANICAL LCI Consultants                                                                                                                                   |
| EXISTING SCH | Pty Ltd                                                                                                                                                      |
|              | Level 4, 73 Walker Street<br>North Sydney, NSW 2060<br>T +61 2 9157 0570                                                                                     |
|              | info@lciconsultants.com.au<br>www.lciconsultants.com.au                                                                                                      |
|              | ELECTRICAL JHA Consulting<br>Engineers Pty Ltd                                                                                                               |
|              | Level 23, 101 Miller Street                                                                                                                                  |
|              | North Sydney, NSW 2060<br>T +61 2 9437 1000<br>enquiries@jhaengineers.com.au                                                                                 |
|              | www.jhaservices.com                                                                                                                                          |
| 1            | Meinhardt Bonacci<br>Pty Ltd                                                                                                                                 |
|              | Level 4, 66 Clarence Street                                                                                                                                  |
| 1            | RONACCI EVENA, 00 Clarence Street<br>Sydney NSW 2000<br>T +61 2 9699 3088<br>info@meinhardt-bonacci.com                                                      |
|              | BONACCI info@meinhardt-bonacci.com<br>www.meinhardt-bonacci.com                                                                                              |
|              |                                                                                                                                                              |
|              | One International Towers Sydney                                                                                                                              |
|              | Watermans Quay,<br>Barangaroo NSW 2000                                                                                                                       |
|              | www.pwc.com.au                                                                                                                                               |
|              | ARCHITECT Billard Leece<br>Partnership Pty Ltd                                                                                                               |
|              | Architects & Urban Planners                                                                                                                                  |
|              | Level 6, 72-80 Cooper St<br>Surry Hills NSW 2010<br>T +61 2 8096 4066                                                                                        |
|              | info@blp.com.au<br>www.blp.com.au                                                                                                                            |
|              | CLIENT Health Infrastructure                                                                                                                                 |
|              | Level 6, 1 Reserve Road<br>St Leonards, NSW 2065                                                                                                             |
|              | NSWHealthSt Leonards, NSW 2065InfrastructureT +61 2 9978 5402www.hinfra.health.nsw.gov.au                                                                    |
|              | PROJECT                                                                                                                                                      |
|              | SYDNEY CHILDREN'S HOSPITAL<br>STAGE 1 AND CHILDREN'S                                                                                                         |
|              | COMPREHENSIVE CANCER CENTRE                                                                                                                                  |
|              | Sheet Name                                                                                                                                                   |
|              | PROPOSED PLAN - LEVEL 01                                                                                                                                     |
|              |                                                                                                                                                              |
|              | Scale         Date           1 : 250@A1         02/09/21                                                                                                     |
|              | Drawn By Checked By Revision                                                                                                                                 |

| Scale      |            | Date     |
|------------|------------|----------|
| 1 : 250@A1 |            | 02/09/21 |
| Drawn By   | Checked By | Revision |
| AV         | BB         | L        |
| Project No |            | 19101    |
| Drawing No |            |          |
| SCH1-AR-D  | OG-SSD013  |          |