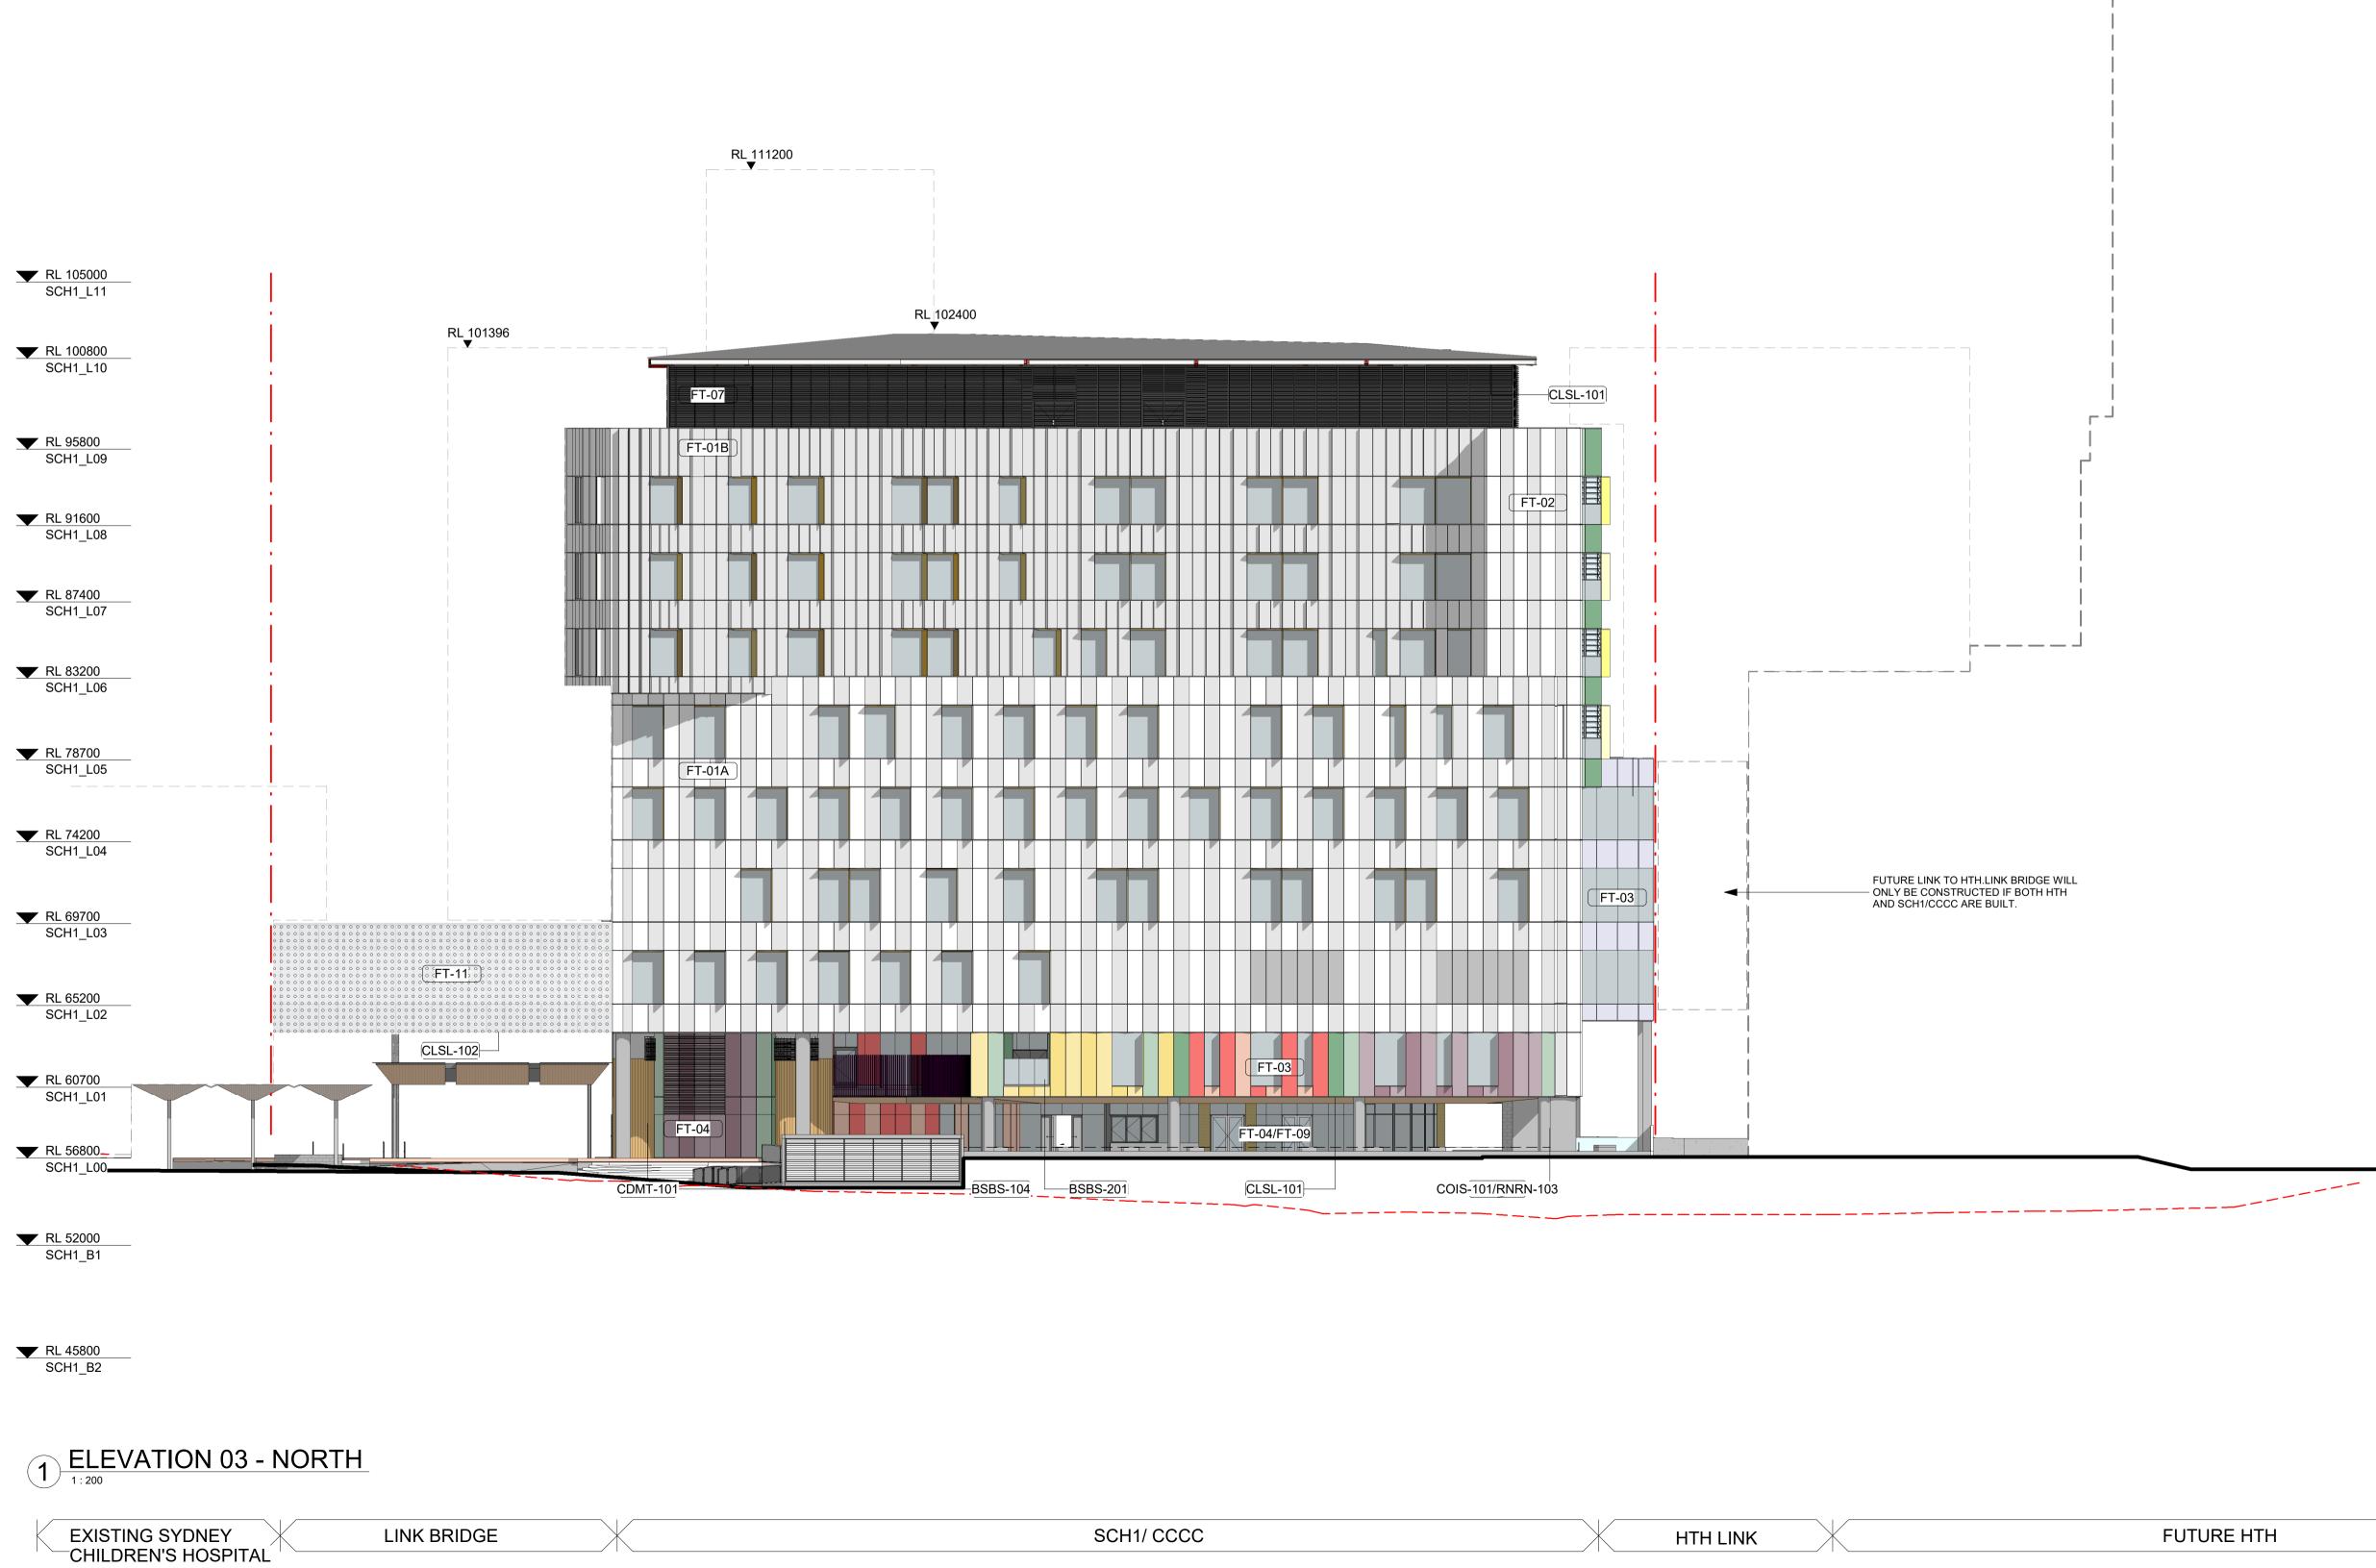

# FOR INFORMATION

STATE SIGNIFICANT DEVELOPMENT APPLICATION ARCHITECTURAL DRAWINGS SSD APPLICATION - SSD10831778

|                   | DRAWING LIST                                       |     |        |
|-------------------|----------------------------------------------------|-----|--------|
| SHEET NUMBER      | DRAWING TITLE                                      | REV | SCA    |
| SCH1-AR-DG-SSD000 | COVER SHEET                                        | L   | NTS    |
| SCH1-AR-DG-SSD002 | LOCATION PLAN - AERIAL PHOTOGRAPH                  | L   | 1:2000 |
| SCH1-AR-DG-SSD005 | SITE PLAN - PROPOSED SSDA AREA                     | L   | 1:1000 |
| SCH1-AR-DG-SSD010 | PROPOSED PLAN - LEVEL B2                           | L   | 1:500  |
| SCH1-AR-DG-SSD011 | PROPOSED PLAN - LEVEL B1                           | L   | 1:500  |
| SCH1-AR-DG-SSD012 | PROPOSED PLAN - LEVEL 00                           | L   | 1:500  |
| SCH1-AR-DG-SSD013 | PROPOSED PLAN - LEVEL 01                           | L   | 1:500  |
| SCH1-AR-DG-SSD014 | PROPOSED PLAN - LEVEL 02                           | L   | 1:500  |
| SCH1-AR-DG-SSD015 | PROPOSED PLAN - LEVEL 03                           | L   | 1:500  |
| SCH1-AR-DG-SSD016 | PROPOSED PLAN - LEVEL 04                           | L   | 1:500  |
| SCH1-AR-DG-SSD017 | PROPOSED PLAN - LEVEL 05                           | L   | 1:500  |
| SCH1-AR-DG-SSD018 | PROPOSED PLAN - LEVEL 06                           | L   | 1:500  |
| SCH1-AR-DG-SSD019 | PROPOSED PLAN - LEVEL 07                           | L   | 1:500  |
| SCH1-AR-DG-SSD020 | PROPOSED PLAN - LEVEL 08                           | L   | 1:500  |
| SCH1-AR-DG-SSD021 | PROPOSED PLAN - LEVEL 09                           | L   | 1:500  |
| SCH1-AR-DG-SSD022 | PROPOSED PLAN - LEVEL 10 - ROOF                    | L   | 1:500  |
| SCH1-AR-DG-SSD030 | ELEVATION - SHEET 01                               | L   | 1:500  |
| SCH1-AR-DG-SSD031 | ELEVATION - SHEET 02                               | J   | 1:500  |
| SCH1-AR-DG-SSD032 | ELEVATION - SHEET 03                               | L   | 1:500  |
| SCH1-AR-DG-SSD033 | ELEVATION - SHEET 04                               | J   | 1:500  |
| SCH1-AR-DG-SSD035 | SECTION - SHEET 01                                 | L   | 1:500  |
| SCH1-AR-DG-SSD036 | SECTION - SHEET 02                                 | J   | 1:500  |
| SCH1-AR-DG-SSD037 | SECTION - SHEET 03                                 | L   | 1:500  |
| SCH1-AR-DG-SSD038 | SECTION - SHEET 04                                 | J   | 1:500  |
| SCH1-AR-DG-SSD039 | SECTION DETAIL - SHEET 05                          | K   | 1:100  |
| SCH1-AR-DG-SSD040 | SITE PLAN - SOLAR STUDY SHEET 01                   | L   | 1:1500 |
| SCH1-AR-DG-SSD041 | SITE PLAN - SOLAR STUDY SHEET 02                   | L   | 1:1500 |
| SCH1-AR-DG-SSD042 | SITE PLAN - SOLAR STUDY SHEET 03                   | Α   | 1:1500 |
| SCH1-AR-DG-SSD043 | SITE PLAN - SOLAR STUDY SHEET 04                   | A   | 1:1500 |
| SCH1-AR-DG-SSD055 | GFA CALCULATIONS - SHEET 01                        | L   | 1:1000 |
| SCH1-AR-DG-SSD056 | GFA CALCULATIONS SHEET 02                          | J   | 1:1000 |
| SCH1-AR-DG-SSD060 | VIEW ANALYSIS - PHOTO MONTAGE - RENDERS - SHEET 01 | L   | NTS    |
| SCH1-AR-DG-SSD061 | VIEW ANALYSIS - PHOTO MONTAGE - RENDERS - SHEET 02 | L   | NTS    |
| SCH1-AR-DG-SSD062 | VIEW ANALYSIS - PHOTO MONTAGE - RENDERS - SHEET 03 | L   | NTS    |
| SCH1-AR-DG-SSD070 | EXTERNAL FINISHES SCHEDULE                         | L   | NTS    |
| SCH1-AR-DG-SSD080 | SIGNAGE - SHEET 01                                 | L   | 1:500  |