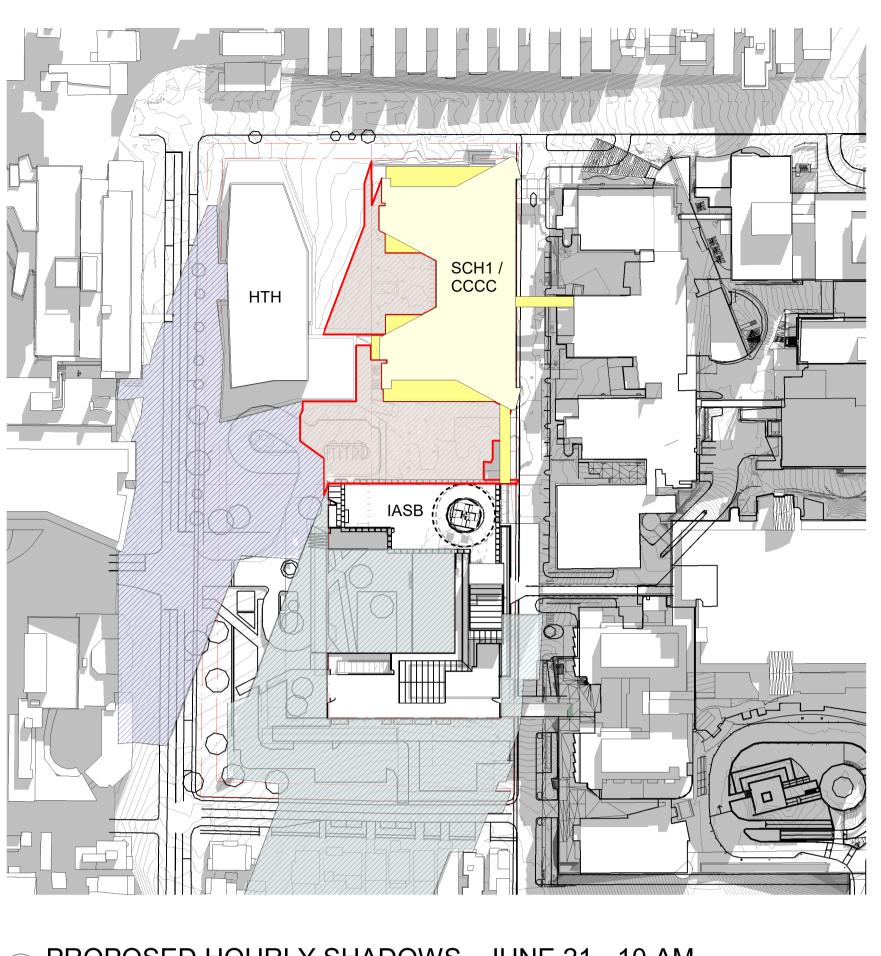

# FOR INFORMATION

STATE SIGNIFICANT DEVELOPMENT APPLICATION ARCHITECTURAL DRAWINGS SSD APPLICATION - SSD10831778

|                   | DRAWING LIST                                       |     |        |
|-------------------|----------------------------------------------------|-----|--------|
| SHEET NUMBER      | DRAWING TITLE                                      | REV | SCA    |
| SCH1-AR-DG-SSD000 | COVER SHEET                                        | L   | NTS    |
| SCH1-AR-DG-SSD002 | LOCATION PLAN - AERIAL PHOTOGRAPH                  | L   | 1:2000 |
| SCH1-AR-DG-SSD005 | SITE PLAN - PROPOSED SSDA AREA                     | L   | 1:1000 |
| SCH1-AR-DG-SSD010 | PROPOSED PLAN - LEVEL B2                           | L   | 1:500  |
| SCH1-AR-DG-SSD011 | PROPOSED PLAN - LEVEL B1                           | L   | 1:500  |
| SCH1-AR-DG-SSD012 | PROPOSED PLAN - LEVEL 00                           | L   | 1:500  |
| SCH1-AR-DG-SSD013 | PROPOSED PLAN - LEVEL 01                           | L   | 1:500  |
| SCH1-AR-DG-SSD014 | PROPOSED PLAN - LEVEL 02                           | L   | 1:500  |
| SCH1-AR-DG-SSD015 | PROPOSED PLAN - LEVEL 03                           | L   | 1:500  |
| SCH1-AR-DG-SSD016 | PROPOSED PLAN - LEVEL 04                           | L   | 1:500  |
| SCH1-AR-DG-SSD017 | PROPOSED PLAN - LEVEL 05                           | L   | 1:500  |
| SCH1-AR-DG-SSD018 | PROPOSED PLAN - LEVEL 06                           | L   | 1:500  |
| SCH1-AR-DG-SSD019 | PROPOSED PLAN - LEVEL 07                           | L   | 1:500  |
| SCH1-AR-DG-SSD020 | PROPOSED PLAN - LEVEL 08                           | L   | 1:500  |
| SCH1-AR-DG-SSD021 | PROPOSED PLAN - LEVEL 09                           | L   | 1:500  |
| SCH1-AR-DG-SSD022 | PROPOSED PLAN - LEVEL 10 - ROOF                    | L   | 1:500  |
| SCH1-AR-DG-SSD030 | ELEVATION - SHEET 01                               | L   | 1:500  |
| SCH1-AR-DG-SSD031 | ELEVATION - SHEET 02                               | J   | 1:500  |
| SCH1-AR-DG-SSD032 | ELEVATION - SHEET 03                               | L   | 1:500  |
| SCH1-AR-DG-SSD033 | ELEVATION - SHEET 04                               | J   | 1:500  |
| SCH1-AR-DG-SSD035 | SECTION - SHEET 01                                 | L   | 1:500  |
| SCH1-AR-DG-SSD036 | SECTION - SHEET 02                                 | J   | 1:500  |
| SCH1-AR-DG-SSD037 | SECTION - SHEET 03                                 | L   | 1:500  |
| SCH1-AR-DG-SSD038 | SECTION - SHEET 04                                 | J   | 1:500  |
| SCH1-AR-DG-SSD039 | SECTION DETAIL - SHEET 05                          | K   | 1:100  |
| SCH1-AR-DG-SSD040 | SITE PLAN - SOLAR STUDY SHEET 01                   | L   | 1:1500 |
| SCH1-AR-DG-SSD041 | SITE PLAN - SOLAR STUDY SHEET 02                   | L   | 1:1500 |
| SCH1-AR-DG-SSD042 | SITE PLAN - SOLAR STUDY SHEET 03                   | Α   | 1:1500 |
| SCH1-AR-DG-SSD043 | SITE PLAN - SOLAR STUDY SHEET 04                   | A   | 1:1500 |
| SCH1-AR-DG-SSD055 | GFA CALCULATIONS - SHEET 01                        | L   | 1:1000 |
| SCH1-AR-DG-SSD056 | GFA CALCULATIONS SHEET 02                          | J   | 1:1000 |
| SCH1-AR-DG-SSD060 | VIEW ANALYSIS - PHOTO MONTAGE - RENDERS - SHEET 01 | L   | NTS    |
| SCH1-AR-DG-SSD061 | VIEW ANALYSIS - PHOTO MONTAGE - RENDERS - SHEET 02 | L   | NTS    |
| SCH1-AR-DG-SSD062 | VIEW ANALYSIS - PHOTO MONTAGE - RENDERS - SHEET 03 | L   | NTS    |
| SCH1-AR-DG-SSD070 | EXTERNAL FINISHES SCHEDULE                         | L   | NTS    |
| SCH1-AR-DG-SSD080 | SIGNAGE - SHEET 01                                 | L   | 1:500  |