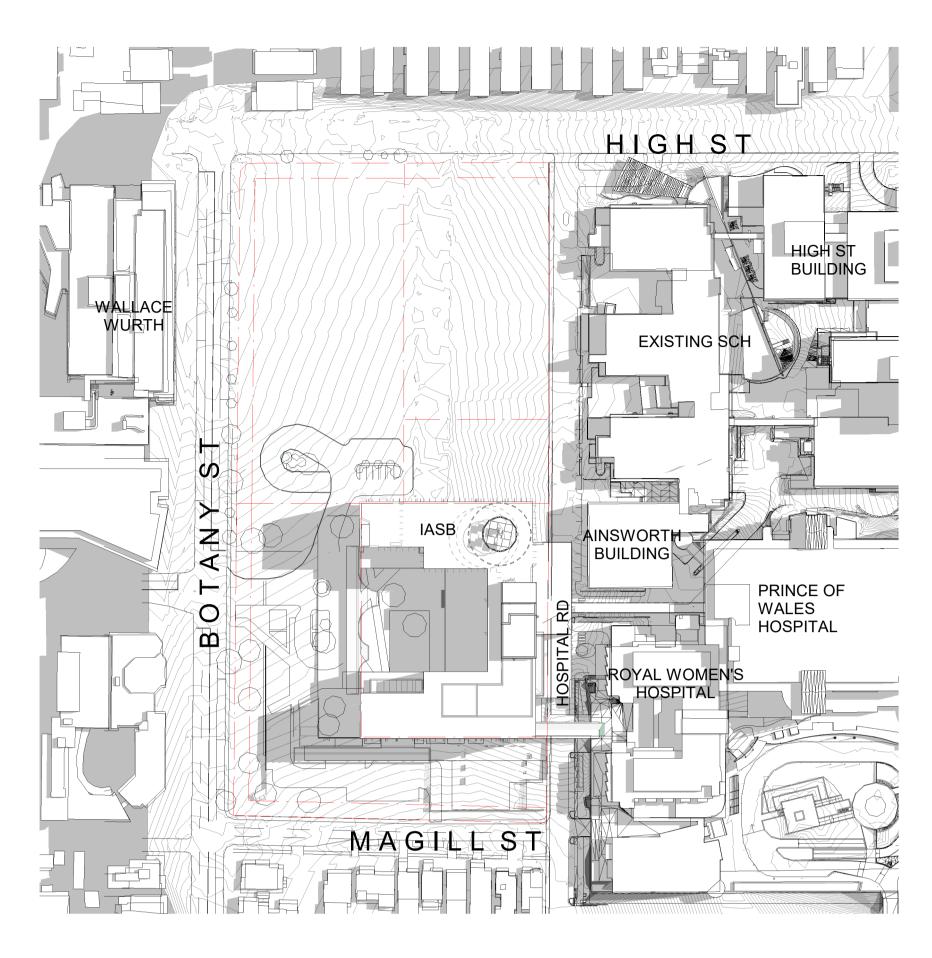

# RANDWICK HEALTH AND INNOVATION PRECINCT

| <br>INDICATIVE SITE BOUNDARY |
|------------------------------|
| <br>LOT BOUNDARY             |
| <br>EASEMENT                 |

| L  | SSDA RTS SUBMISSION | 02/09/21 |
|----|---------------------|----------|
| К  | ISSUED FOR REVIEW   | 06/08/21 |
| J  | ISSUED FOR REVIEW   | 26/04/21 |
| Ι  | ISSUED FOR REVIEW   | 23/03/21 |
| Н  | ISSUED FOR REVIEW   | 15/03/21 |
| G  | ISSUED FOR REVIEW   | 11/03/21 |
| F  | ISSUED FOR REVIEW   | 05/03/21 |
| Е  | ISSUED FOR REVIEW   | 08/02/20 |
| D  | ISSUED FOR REVIEW   | 22/01/20 |
| С  | ISSUED FOR REVIEW   | 21/01/20 |
| RE | V                   |          |

T +61 2 9978 5402 www.hinfra.health.nsw.gov.au

PROJECT SYDNEY CHILDREN'S HOSPITAL STAGE 1 AND CHILDREN'S COMPREHENSIVE CANCER CENTRE

Sheet Name **LOCATION PLAN - AERIAL** PHOTOGRAPH

| Scale       |            | Date     |
|-------------|------------|----------|
| 1:2000@A1   |            | 02/09/21 |
| Drawn By    | Checked By | Revision |
| AV          | BB         | L        |
| Project No  |            | 19101    |
| Drawing No  |            |          |
| SCH1-AR-DG- | SSD002     |          |