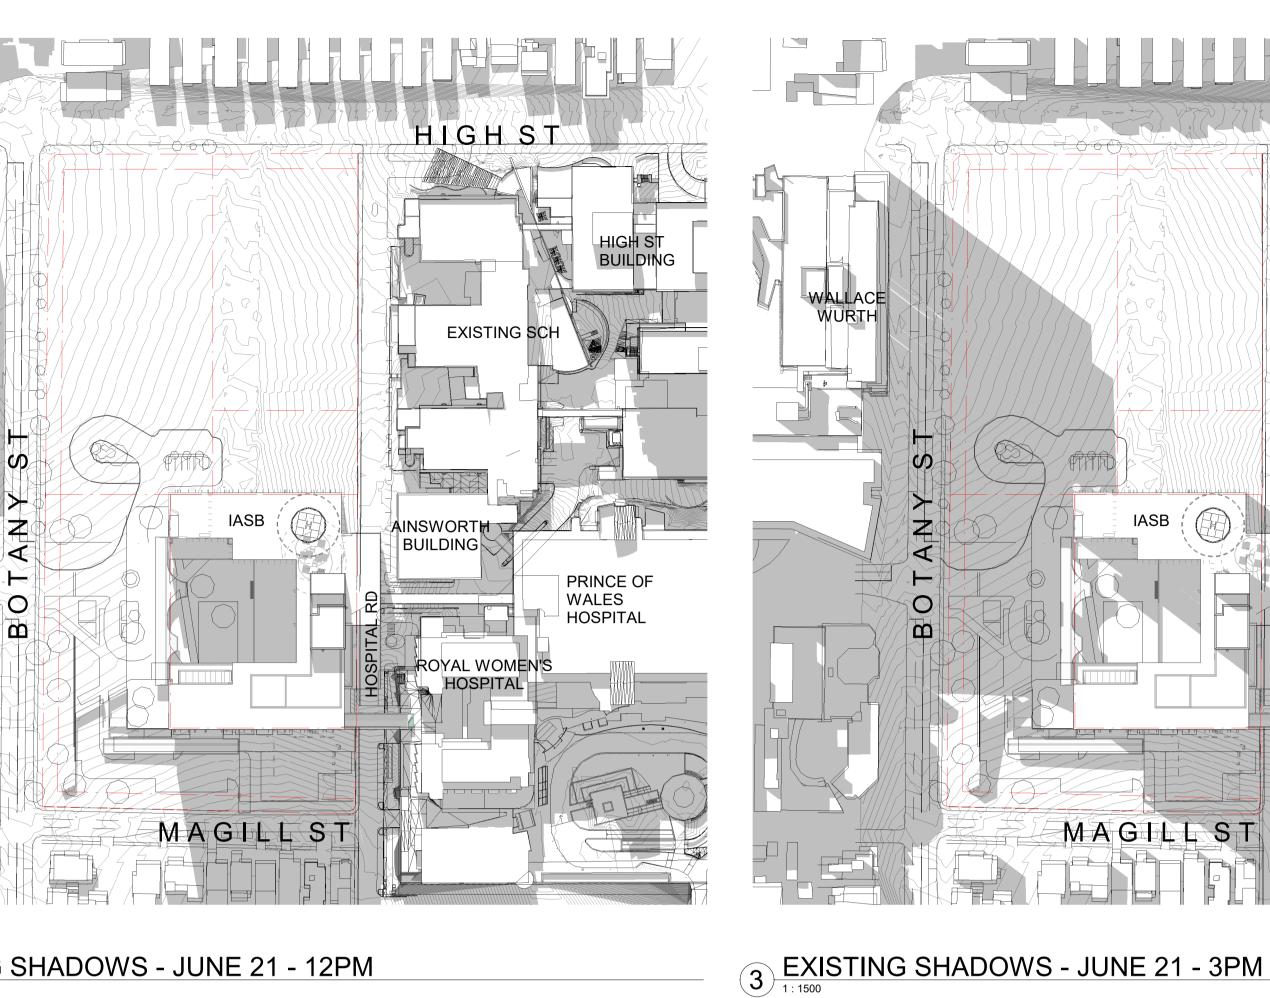

# FOR INFORMATION

STATE SIGNIFICANT DEVELOPMENT APPLICATION ARCHITECTURAL DRAWINGS SSD APPLICATION - SSD10831778

|                   | DRAWING LIST                                       |     |        |
|-------------------|----------------------------------------------------|-----|--------|
| SHEET NUMBER      | DRAWING TITLE                                      | REV | SCA    |
| SCH1-AR-DG-SSD000 | COVER SHEET                                        | L   | NTS    |
| SCH1-AR-DG-SSD002 | LOCATION PLAN - AERIAL PHOTOGRAPH                  | L   | 1:2000 |
| SCH1-AR-DG-SSD005 | SITE PLAN - PROPOSED SSDA AREA                     | L   | 1:1000 |
| SCH1-AR-DG-SSD010 | PROPOSED PLAN - LEVEL B2                           | L   | 1:500  |
| SCH1-AR-DG-SSD011 | PROPOSED PLAN - LEVEL B1                           | L   | 1:500  |
| SCH1-AR-DG-SSD012 | PROPOSED PLAN - LEVEL 00                           | L   | 1:500  |
| SCH1-AR-DG-SSD013 | PROPOSED PLAN - LEVEL 01                           | L   | 1:500  |
| SCH1-AR-DG-SSD014 | PROPOSED PLAN - LEVEL 02                           | L   | 1:500  |
| SCH1-AR-DG-SSD015 | PROPOSED PLAN - LEVEL 03                           | L   | 1:500  |
| SCH1-AR-DG-SSD016 | PROPOSED PLAN - LEVEL 04                           | L   | 1:500  |
| SCH1-AR-DG-SSD017 | PROPOSED PLAN - LEVEL 05                           | L   | 1:500  |
| SCH1-AR-DG-SSD018 | PROPOSED PLAN - LEVEL 06                           | L   | 1:500  |
| SCH1-AR-DG-SSD019 | PROPOSED PLAN - LEVEL 07                           | L   | 1:500  |
| SCH1-AR-DG-SSD020 | PROPOSED PLAN - LEVEL 08                           | L   | 1:500  |
| SCH1-AR-DG-SSD021 | PROPOSED PLAN - LEVEL 09                           | L   | 1:500  |
| SCH1-AR-DG-SSD022 | PROPOSED PLAN - LEVEL 10 - ROOF                    | L   | 1:500  |
| SCH1-AR-DG-SSD030 | ELEVATION - SHEET 01                               | L   | 1:500  |
| SCH1-AR-DG-SSD031 | ELEVATION - SHEET 02                               | J   | 1:500  |
| SCH1-AR-DG-SSD032 | ELEVATION - SHEET 03                               | L   | 1:500  |
| SCH1-AR-DG-SSD033 | ELEVATION - SHEET 04                               | J   | 1:500  |
| SCH1-AR-DG-SSD035 | SECTION - SHEET 01                                 | L   | 1:500  |
| SCH1-AR-DG-SSD036 | SECTION - SHEET 02                                 | J   | 1:500  |
| SCH1-AR-DG-SSD037 | SECTION - SHEET 03                                 | L   | 1:500  |
| SCH1-AR-DG-SSD038 | SECTION - SHEET 04                                 | J   | 1:500  |
| SCH1-AR-DG-SSD039 | SECTION DETAIL - SHEET 05                          | K   | 1:100  |
| SCH1-AR-DG-SSD040 | SITE PLAN - SOLAR STUDY SHEET 01                   | L   | 1:1500 |
| SCH1-AR-DG-SSD041 | SITE PLAN - SOLAR STUDY SHEET 02                   | L   | 1:1500 |
| SCH1-AR-DG-SSD042 | SITE PLAN - SOLAR STUDY SHEET 03                   | Α   | 1:1500 |
| SCH1-AR-DG-SSD043 | SITE PLAN - SOLAR STUDY SHEET 04                   | A   | 1:1500 |
| SCH1-AR-DG-SSD055 | GFA CALCULATIONS - SHEET 01                        | L   | 1:1000 |
| SCH1-AR-DG-SSD056 | GFA CALCULATIONS SHEET 02                          | J   | 1:1000 |
| SCH1-AR-DG-SSD060 | VIEW ANALYSIS - PHOTO MONTAGE - RENDERS - SHEET 01 | L   | NTS    |
| SCH1-AR-DG-SSD061 | VIEW ANALYSIS - PHOTO MONTAGE - RENDERS - SHEET 02 | L   | NTS    |
| SCH1-AR-DG-SSD062 | VIEW ANALYSIS - PHOTO MONTAGE - RENDERS - SHEET 03 | L   | NTS    |
| SCH1-AR-DG-SSD070 | EXTERNAL FINISHES SCHEDULE                         | L   | NTS    |
| SCH1-AR-DG-SSD080 | SIGNAGE - SHEET 01                                 | L   | 1:500  |