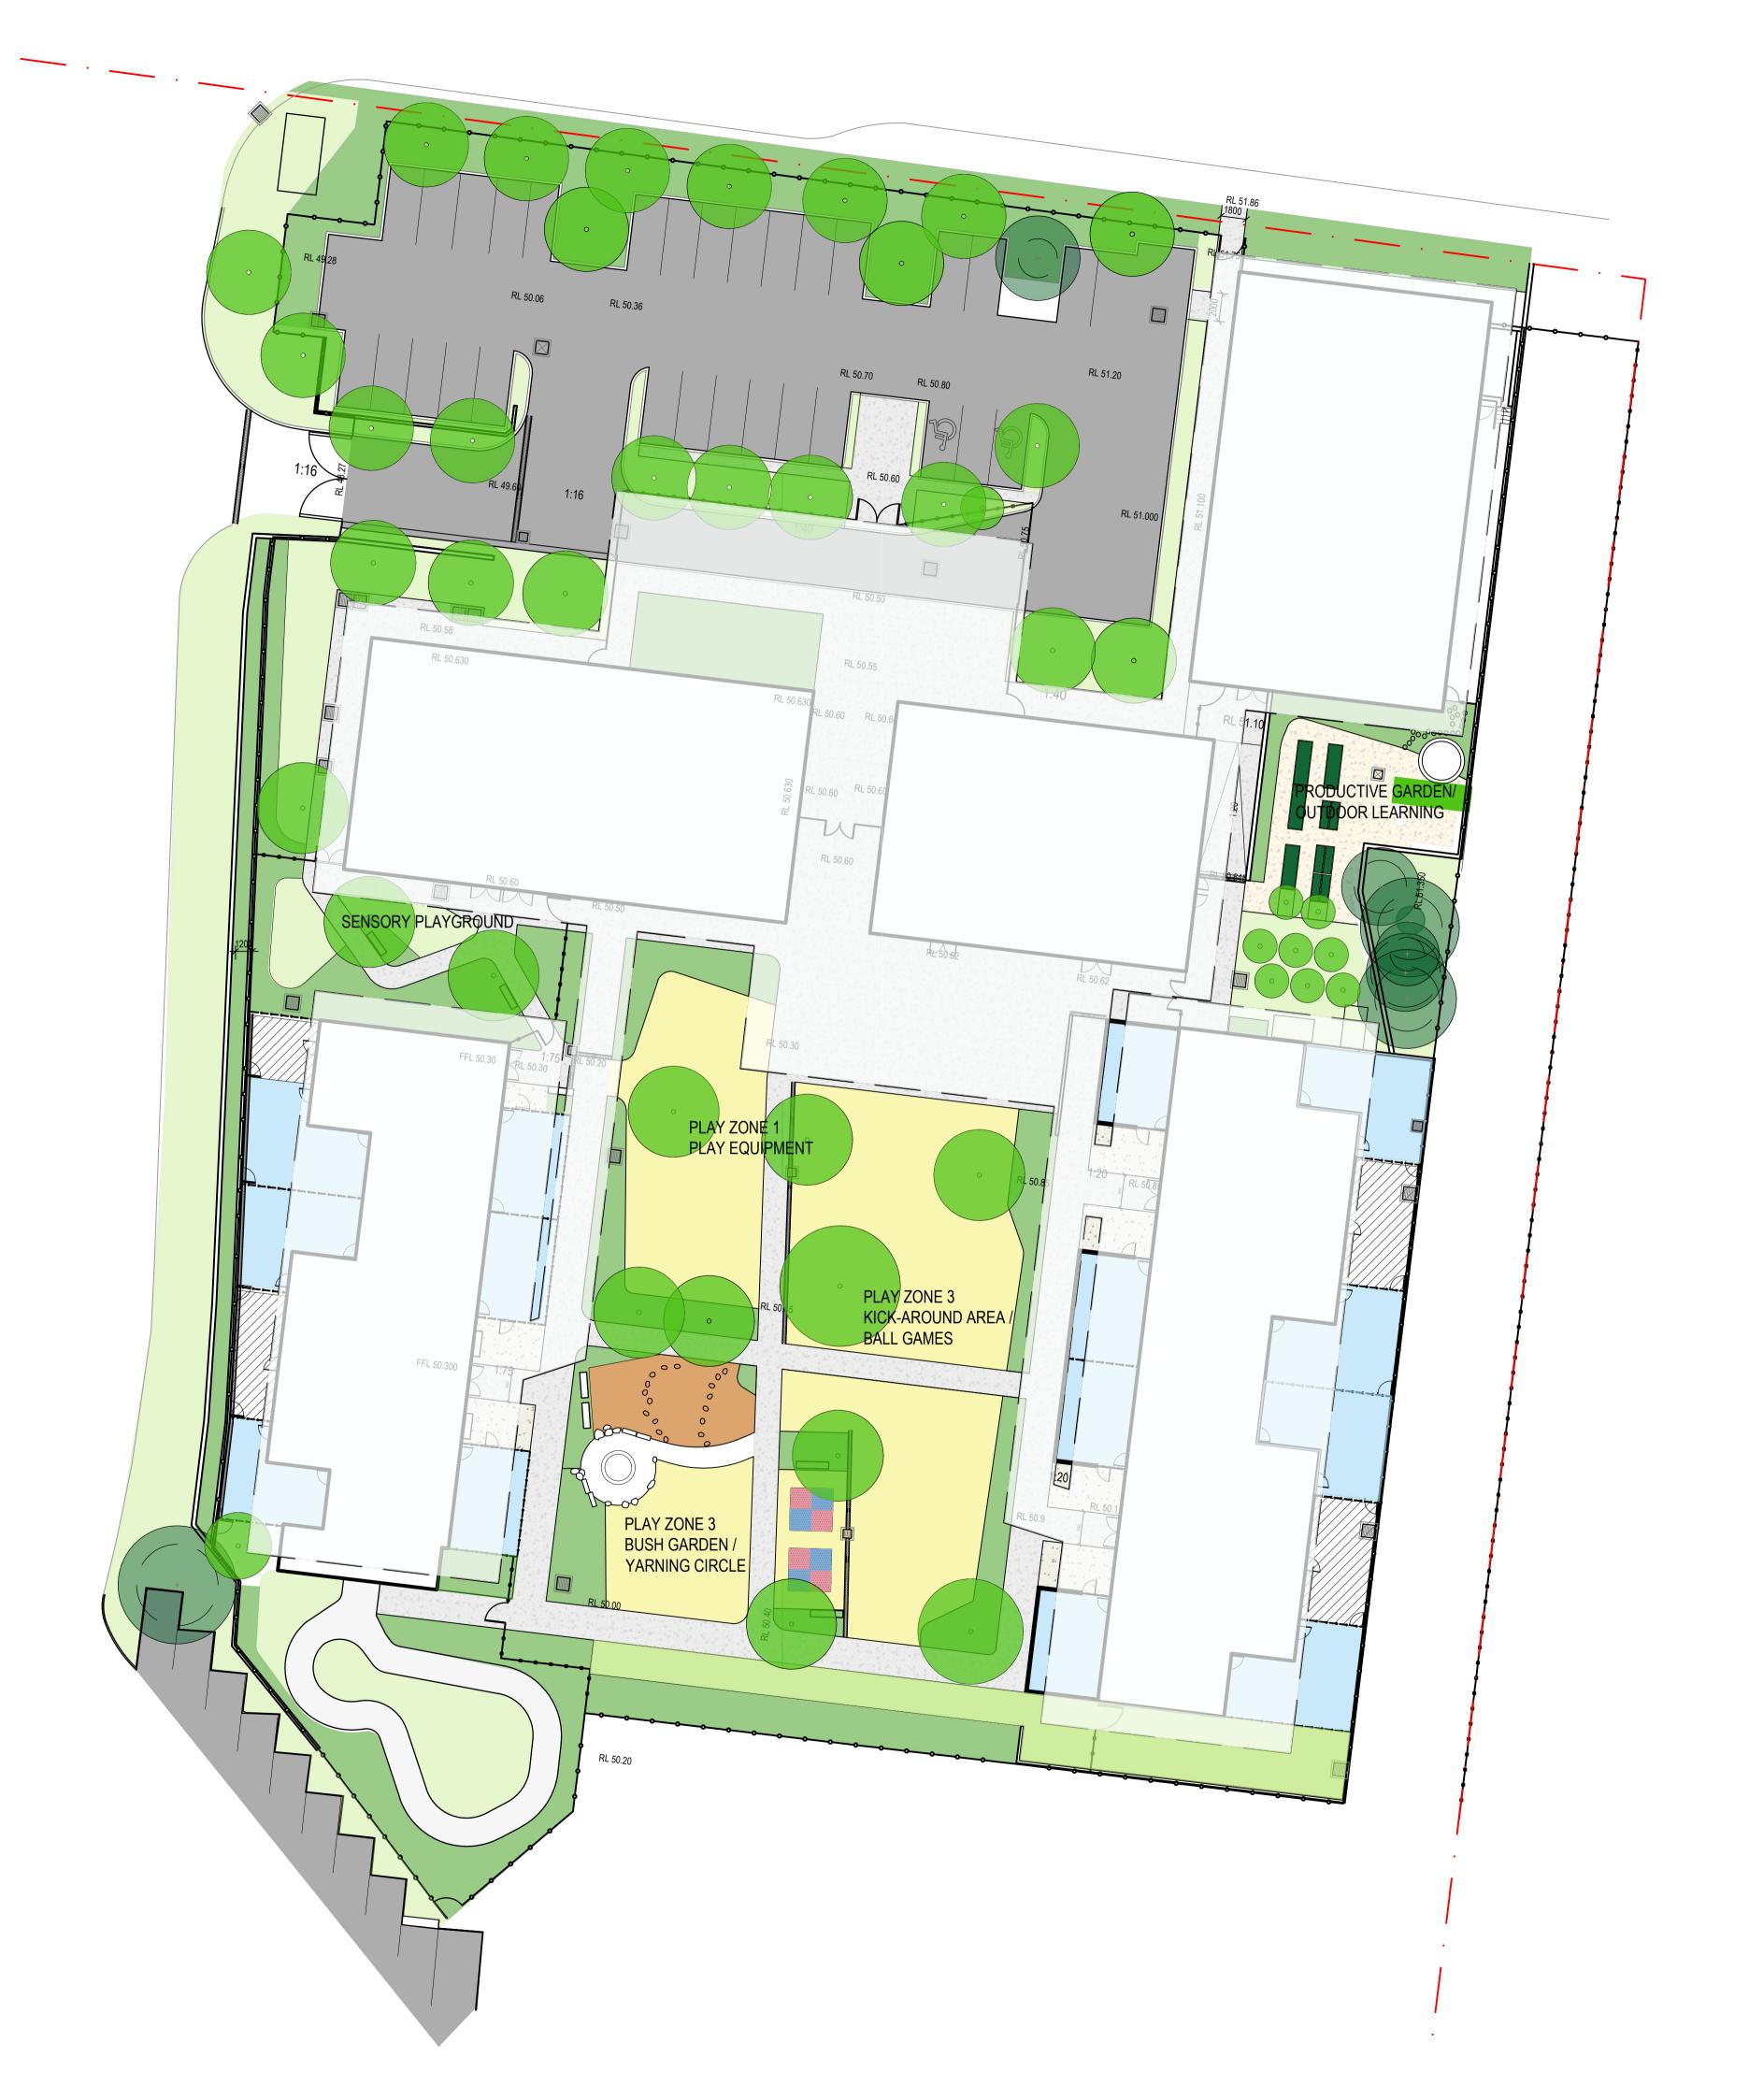

LEGEND

PROPOSED TREES

COLOURED CONCRETE PAVING TYPE 1

COLOURED CONCRETE PAVING TYPE 2

RUBBER SOFTFALL - PLAY SPACE

RUBBER SURFACE - OUTDOOR LEARNING AREA

NATURAL MULCH

SERVICE ZONE - CONCRETE PAVED

MASS PLANTING

Amendments

Issue Description Date ISSUE FOR INFORMATION 16/02/2021 ISSUE FOR SSDA 13/04/2021 ISSUE FOR SSDA 01/07/2021 ISSUE FOR SSDA 07/07/2021 ISSUE FOR SSDA 14/07/2021 ISSUE FOR SSDA 29/07/2021

architecture interior design urban design landscape nom architect M. Sheldon 3990

Project Title **BUDAWANG SCHOOL** 

Drawing Title

LANDSCAPE SITE PLAN

| Scale                  | 1:250 @A1  |
|------------------------|------------|
| Drawing created (date) | 29/07/2021 |
| Ву                     | LG         |
| Plotted and checked by | LG         |
| Verified               | FR         |
| Approved               | FR         |
| Drawing No             | Issue      |
| 190941 L-2001          | F          |