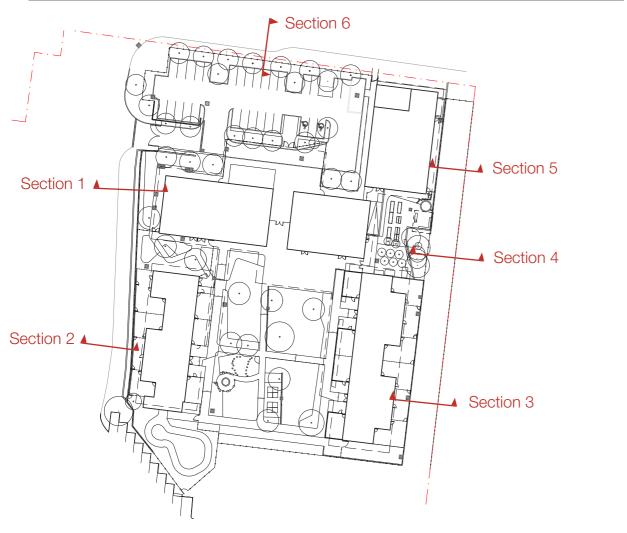

LLE BUILDING SERVICES

STEVE WATSON & PARTNERS
Level 17, 456 Kent Street, Sydney, NSW, 2000
02 9283 6555

Client

SCHOOL INFRASTRUCTURE NSW
Level 8, 259 George Street, Sydney, NSW, 2000
1300 482 651





Australia 2011 www.groupgsa.com

T +612 9361 4144 F +612 9332 3458

architecture interior design urban design landscape

nom architect M. Sheldon 3990

Project Title

#### **BUDAWANG SCHOOL**

LANDSCAPE
SITE PLAN

| 190941 L-2001          | D         |
|------------------------|-----------|
| Drawing No             | Issue     |
| Approved               | FF        |
| Verified               | FF        |
| Plotted and checked by | L         |
| Ву                     | L         |
| Drawing created (date) | 29/07/202 |
| Scale                  | 1:250 @A1 |



## **BOUNDARY TREATMENTS**



# SECTION 2

## SCREEN PLANTING TO FENCELINE SCHOOL BOUNDARY FENCE 51.0 TW 50.20 50.0 49.0 48.0 1.5m Level 1:5 Grass slope Outdoor learning space Road verge SCALE 1:100 @A3

#### SECTION 1



SCALE 1:100 @A3



SCALE 1:100 @A3

## **BOUNDARY TREATMENTS**



#### **SECTION 4**



SCALE 1:100 @A3





SCALE 1:100 @A3 SCALE 1:100 @A3