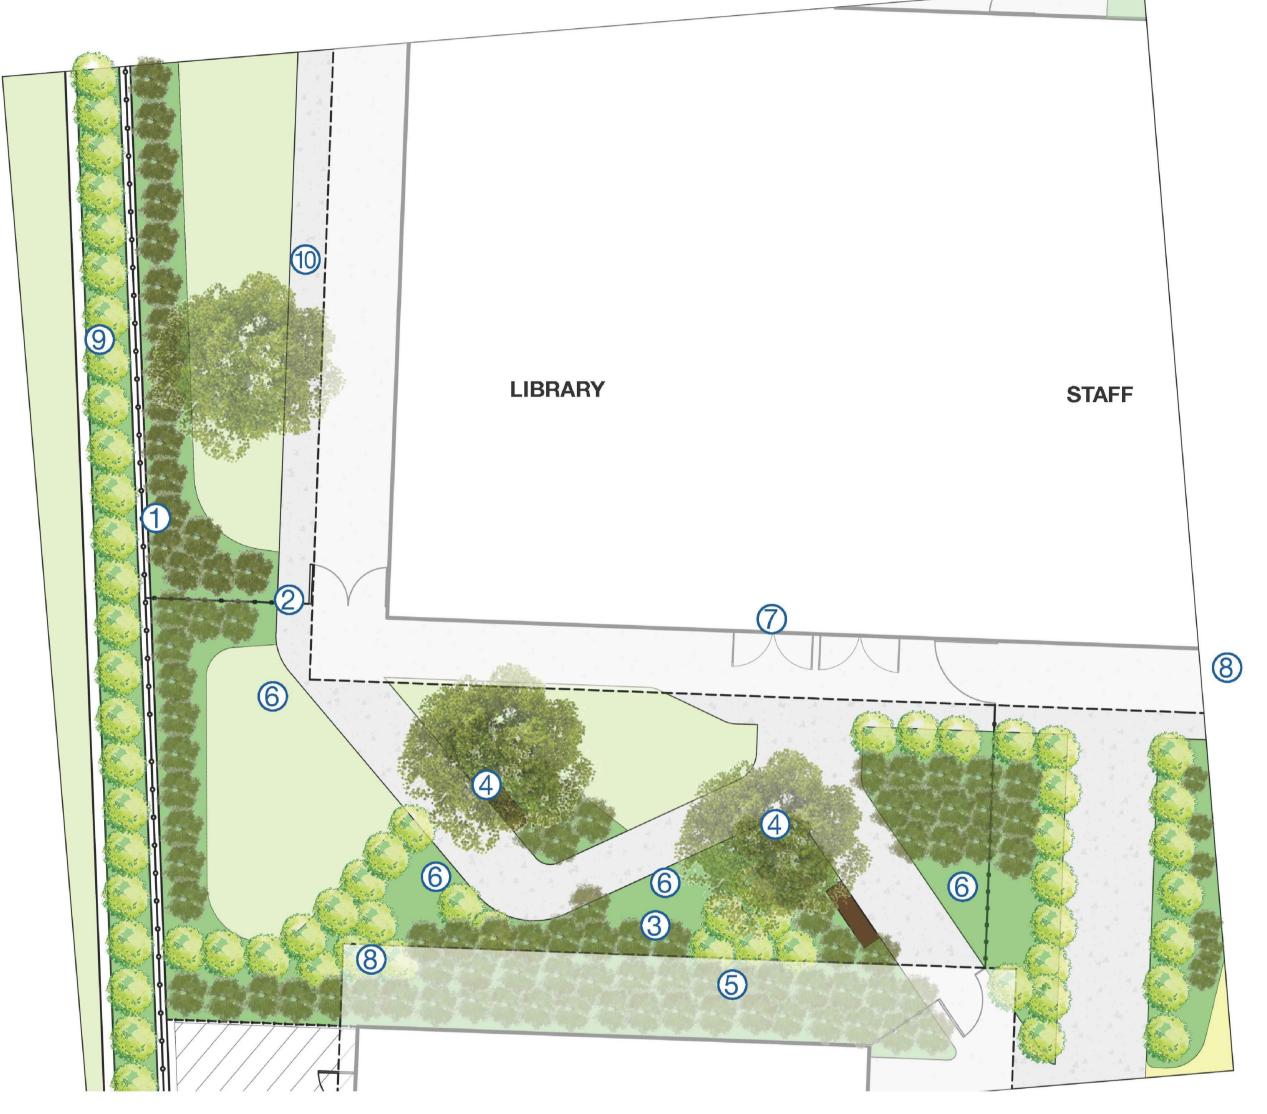

#### LEGEND

- **BOUNDARY FENCE**
- INTERNAL FENCE AND SERVICE GATE ACCESS
- SENSORY PLANTING FOCUS ON COLOUR, TEXTURE AND SCENT
- SHADE TREES WITH SEATING UNDER
- SWALE GROUNDCOVER PLANTING
- OPPORTUNITIES FOR SENSORY PLAY ITEMS
- CONNECTION TO LIBRARY
- **ROOF OVERHEAD**
- TIERED RETAINING WALL WITH PLANTING
- 10. OUTDOOR STAFF SPACE