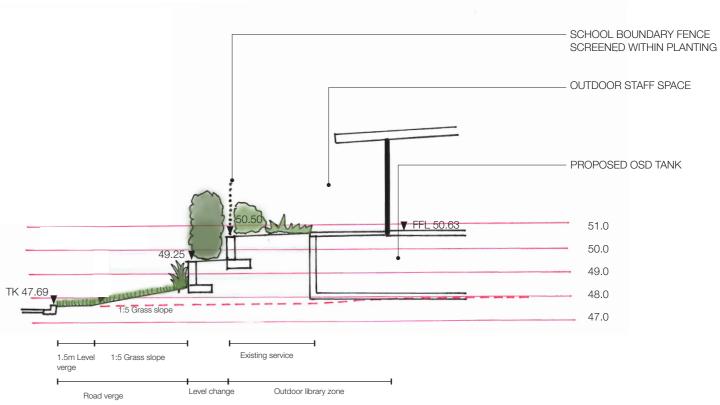

#### SECTION 1

SCALE 1:100 @A3

SCALE 1:100 @A3

## SCREEN PLANTING TO FENCELINE SCHOOL BOUNDARY FENCE 51.0 TW 50.20 50.0 49.0 48.0 1.5m Level 1:5 Grass slope Outdoor learning space Road verge SCALE 1:100 @A3