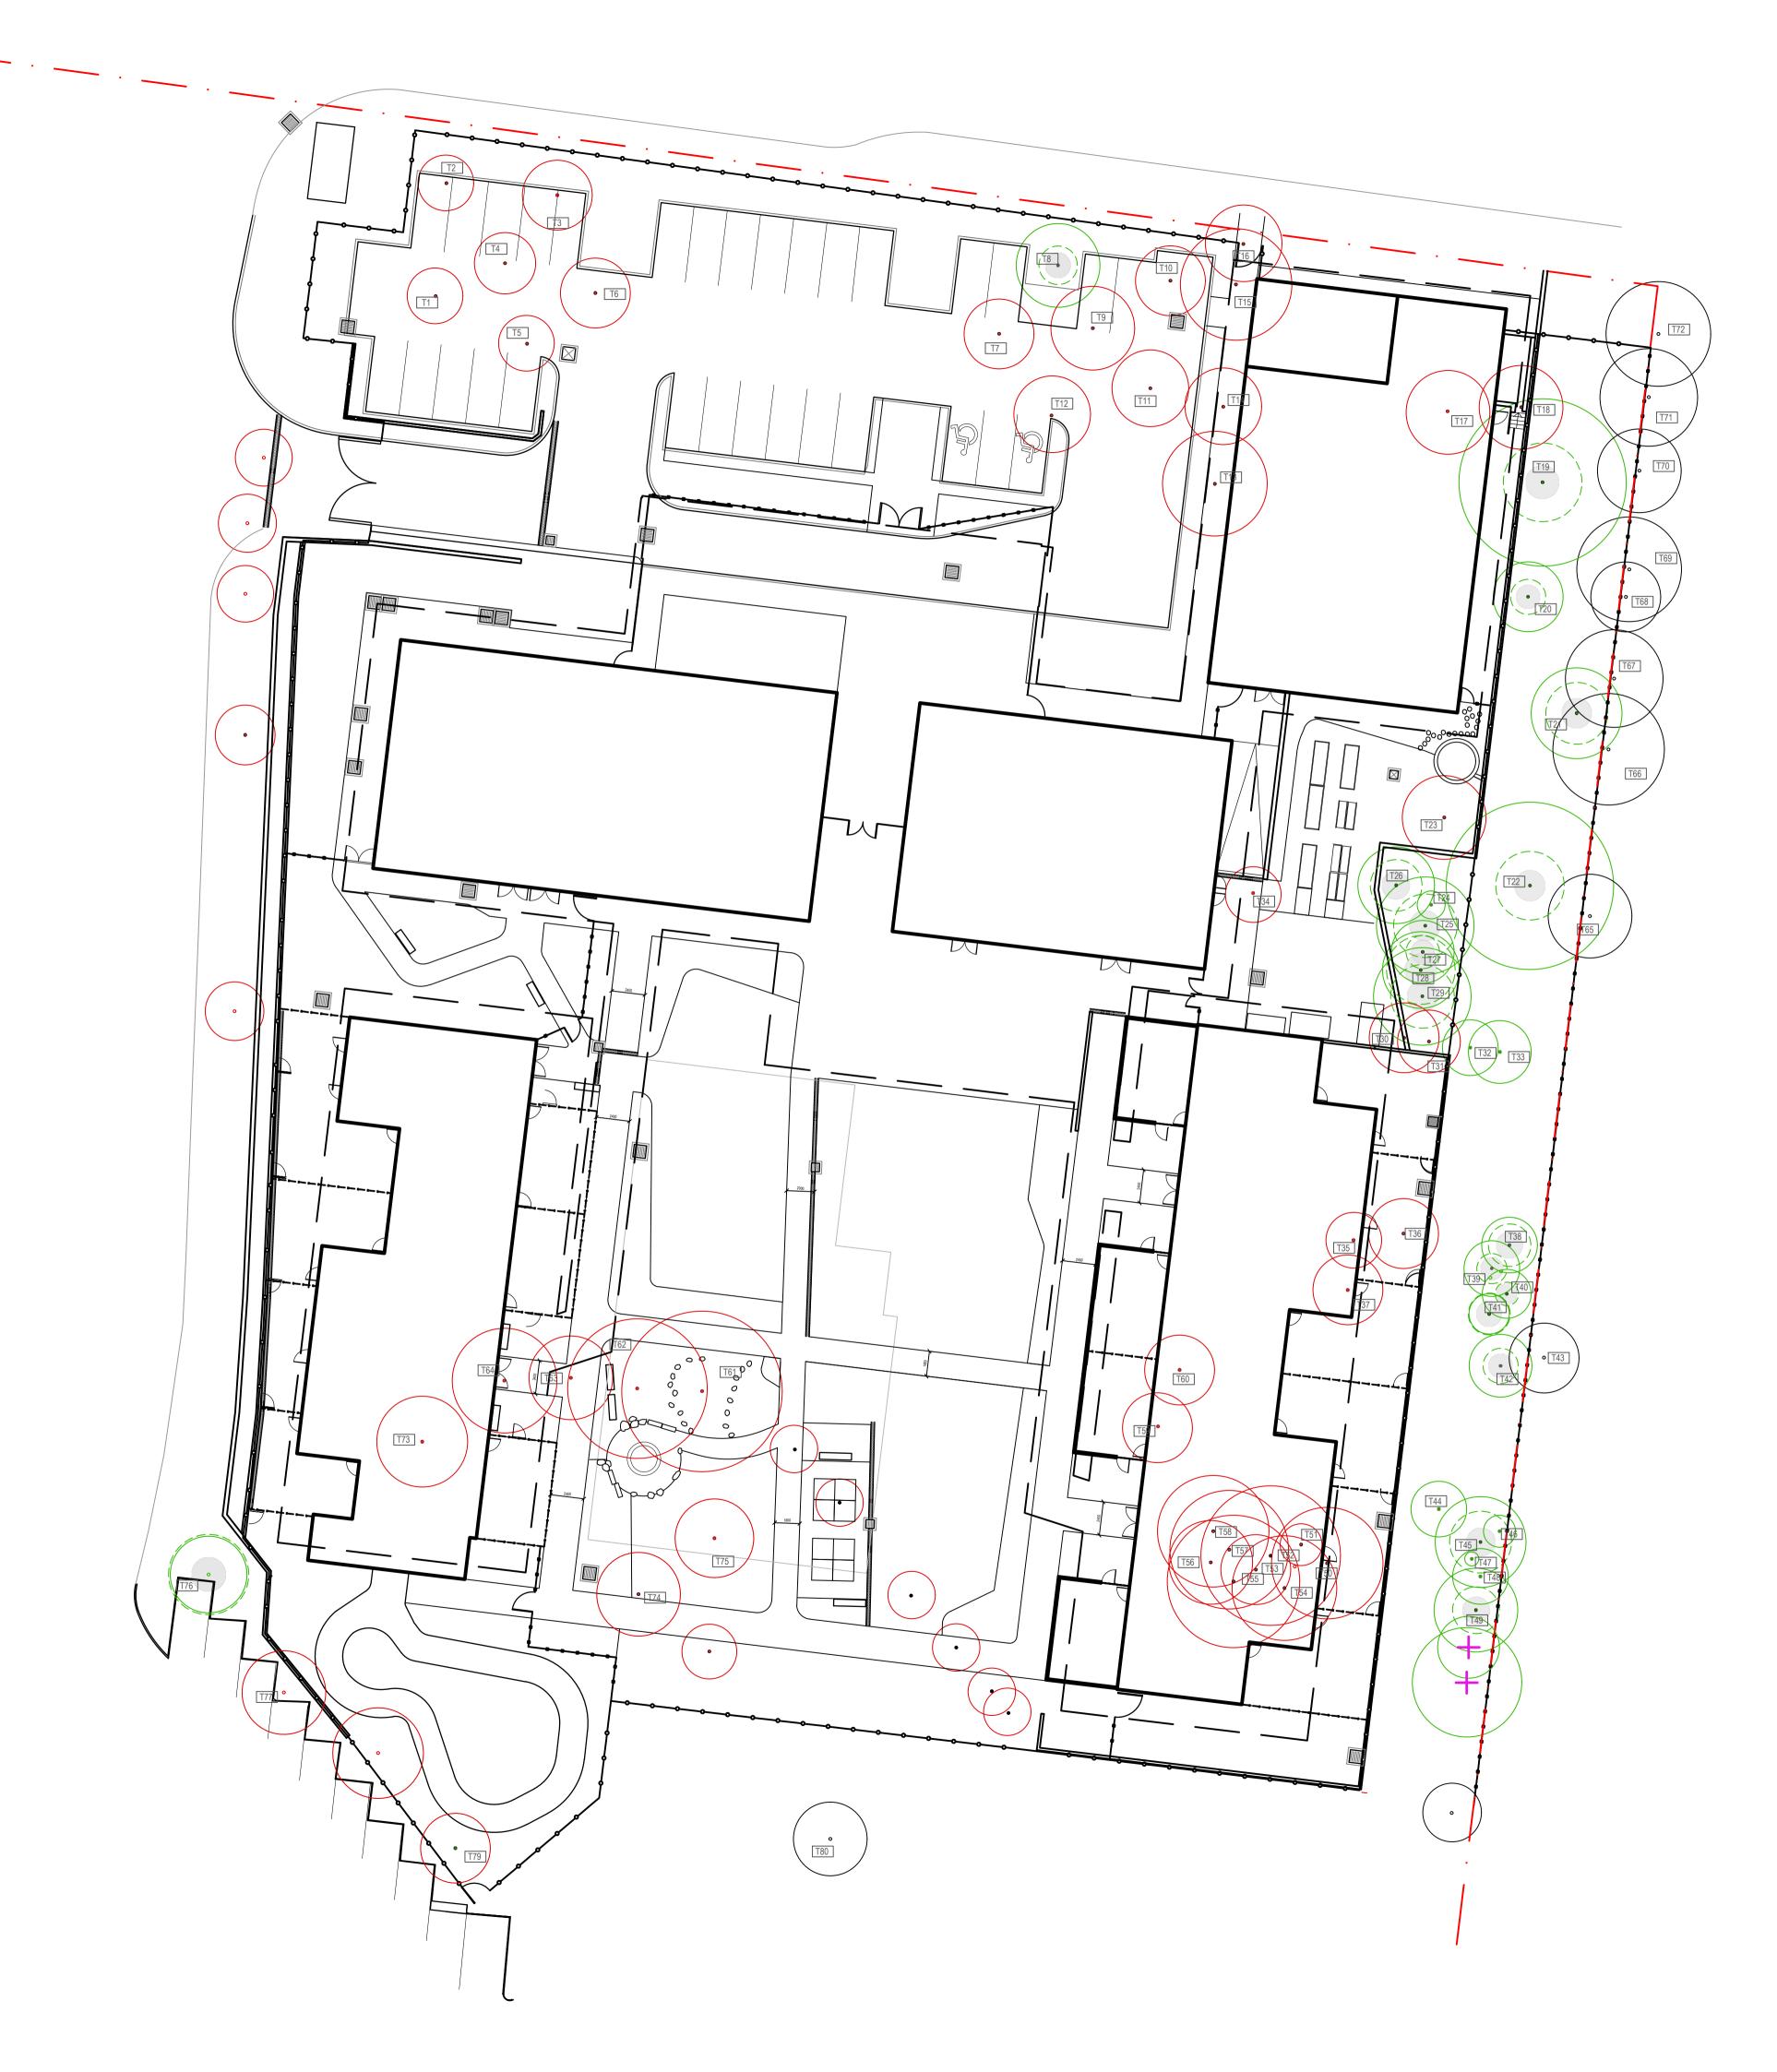

#### NOTE:

TREES NOT SURVEYED BUT
ASSESSED IN THE ARBORIST
REPORT HAVE BEEN
INCLUDED ON THE TREE
MANAGEMENT PLAN FOR
INFORMATION. THE
CONTRACTOR IS TO VERIFY
ALL LOCATIONS OF TREES TO
BE RETAINED (SURVEYED &
NOT SURVEYED)

## LEGEND

• TREES TO BE RETAINED (SURVEYED)

TREES TO BE RETAINED (NOT SURVEYED)

TREES TO BE RETAINED (NOT ASSESSED)

TREES TO BE REMOVED

(SURVEYED)

**BOUNDARY** 

TREES OUTSIDE OF

TREES PROTECTION ZONE (TPZ)

STRUCTURAL ROOT ZONE (SRZ) REFER TO ARBORIST REPORT

REFER TO ARBORIST REPORT

SITE BOUNDARY

Project Manage

Level 1, 109 Pitt Street, NSW, 2000 02 9236 5000

Structural and Civil

HENRY & HYMAS
Suite 2.01, 828 Pacific Highway, Gordon, NSW, 2072
02 9417 8400

#### **BUDAWANG SCHOOL**

TREE MANAGEMENT PLAN

Project Title

| Scale                  | 1:250 @A1  |
|------------------------|------------|
| Drawing created (date) | 29/07/2021 |
| Ву                     | LG         |
| Plotted and checked by | LG         |
| Verified               | FR         |
| Approved               | FR         |
| Drawing No             | Issue      |
| 190941 L-0002          | J          |