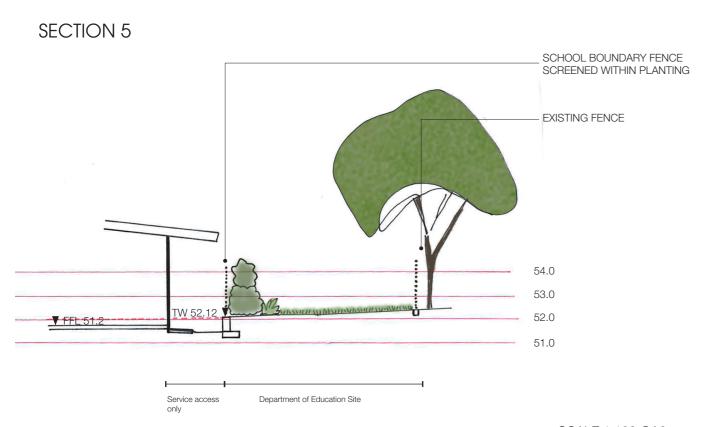

n urban design landscape

nom architect M. Sheldon 3990

Project Title

#### **BUDAWANG SCHOOL**

LANDSCAPE
SITE PLAN

| 190941 L-2001          | D         |
|------------------------|-----------|
| Drawing No             | Issue     |
| Approved               | FF        |
| Verified               | FF        |
| Plotted and checked by | L         |
| Ву                     | L         |
| Drawing created (date) | 29/07/202 |
| Scale                  | 1:250 @A1 |



## **BOUNDARY TREATMENTS**



# SECTION 2

## SCREEN PLANTING TO FENCELINE SCHOOL BOUNDARY FENCE 51.0 TW 50.20 50.0 49.0 48.0 1.5m Level 1:5 Grass slope Outdoor learning space Road verge SCALE 1:100 @A3

#### SECTION 1



SCALE 1:100 @A3



SCALE 1:100 @A3

## **BOUNDARY TREATMENTS**



#### **SECTION 4**



SCALE 1:100 @A3





SCALE 1:100 @A3 SCALE 1:100 @A3