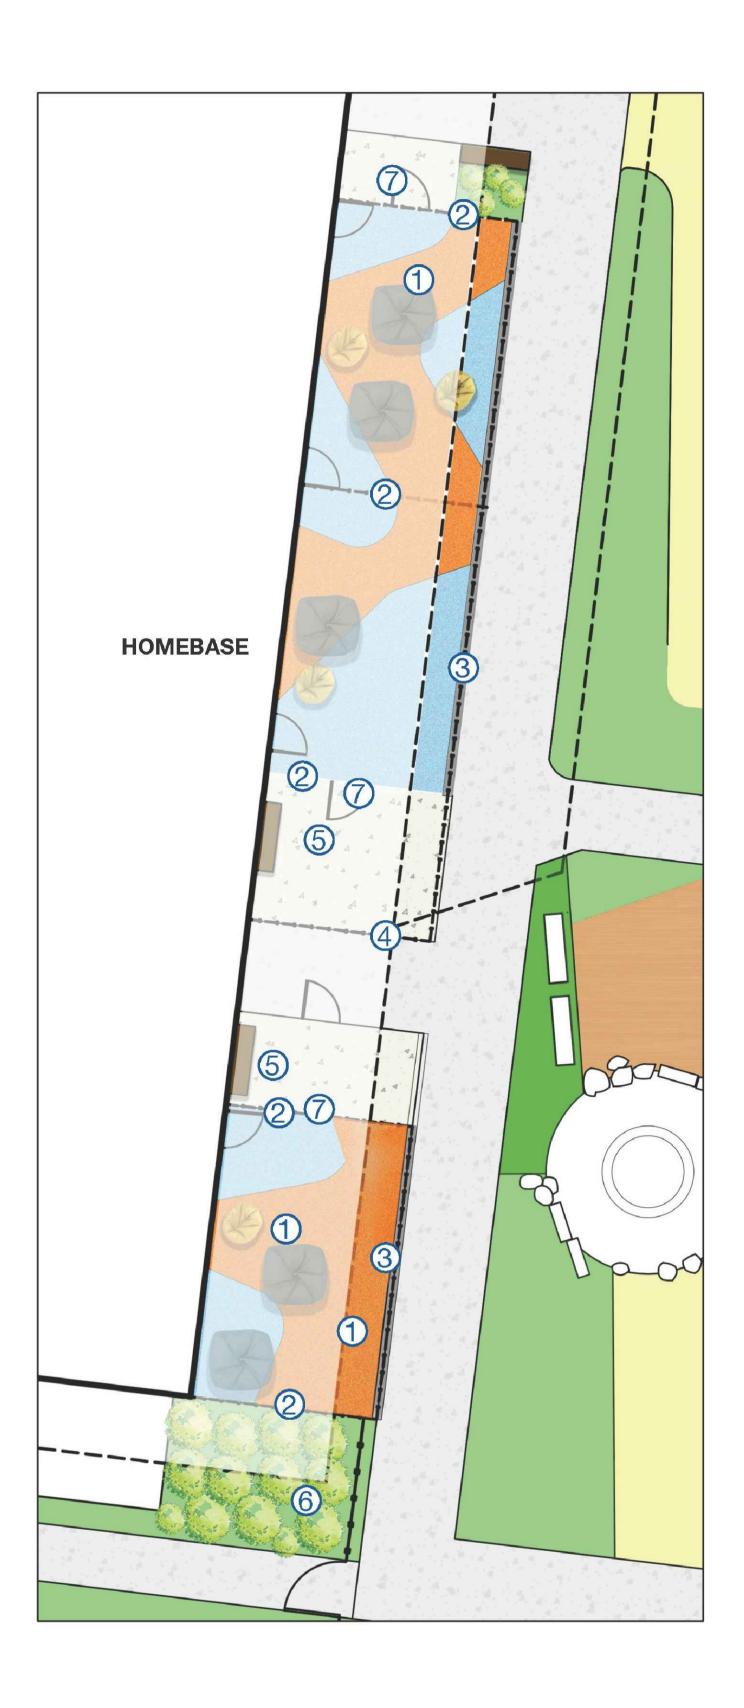

LEGEND

PROPOSED TREES

COLOURED CONCRETE PAVING TYPE 1

COLOURED CONCRETE PAVING TYPE 2

RUBBER SOFTFALL - PLAY SPACE

RUBBER SURFACE - OUTDOOR LEARNING AREA

NATURAL MULCH

SERVICE ZONE - CONCRETE PAVED

MASS PLANTING

Amendments

Issue Description Date ISSUE FOR INFORMATION 16/02/2021 ISSUE FOR SSDA 13/04/2021 ISSUE FOR SSDA 01/07/2021 ISSUE FOR SSDA 07/07/2021 ISSUE FOR SSDA 14/07/2021 ISSUE FOR SSDA 29/07/2021