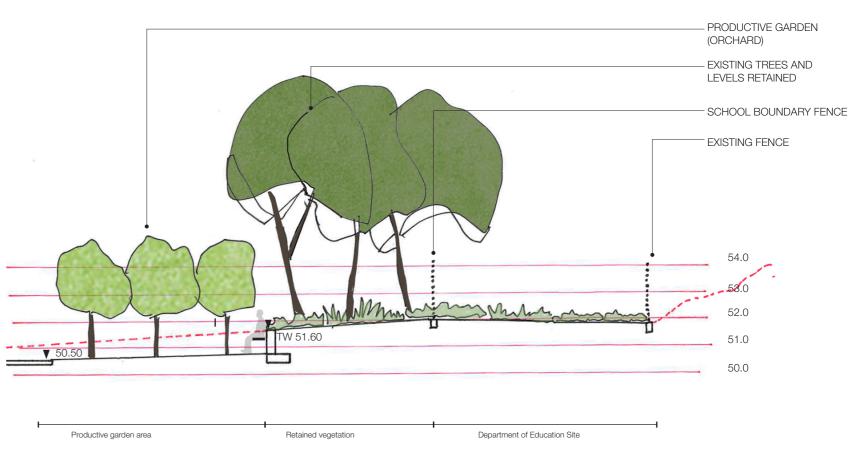

ture interior design urban design landscape

nom architect M. Sheldon 3990

Project Title

#### **BUDAWANG SCHOOL**

LANDSCAPE
SITE PLAN

| 190941 L-2001          | D         |
|------------------------|-----------|
| Drawing No             | Issue     |
| Approved               | FF        |
| Verified               | FF        |
| Plotted and checked by | L         |
| Ву                     | L         |
| Drawing created (date) | 29/07/202 |
| Scale                  | 1:250 @A1 |



## **BOUNDARY TREATMENTS**



# SECTION 2

## SCREEN PLANTING TO FENCELINE SCHOOL BOUNDARY FENCE 51.0 TW 50.20 50.0 49.0 48.0 1.5m Level 1:5 Grass slope Outdoor learning space Road verge SCALE 1:100 @A3

#### SECTION 1



SCALE 1:100 @A3



SCALE 1:100 @A3

## **BOUNDARY TREATMENTS**



#### **SECTION 4**



SCALE 1:100 @A3





SCALE 1:100 @A3 SCALE 1:100 @A3