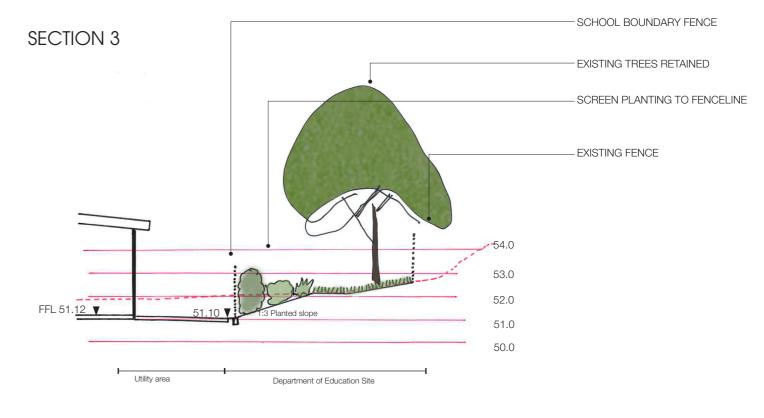

ia 2011 www.groupgsa.com

T +612 9361 4144 F +612 9332 3458

architecture interior design urban design landscape

nom architect M. Sheldon 3990

Project Title

#### **BUDAWANG SCHOOL**

LANDSCAPE
SITE PLAN

| 190941 L-2001          | D         |
|------------------------|-----------|
| Drawing No             | Issue     |
| Approved               | FF        |
| Verified               | FF        |
| Plotted and checked by | L         |
| Ву                     | L         |
| Drawing created (date) | 29/07/202 |
| Scale                  | 1:250 @A1 |



## **BOUNDARY TREATMENTS**



# SECTION 2

## SCREEN PLANTING TO FENCELINE SCHOOL BOUNDARY FENCE 51.0 TW 50.20 50.0 49.0 48.0 1.5m Level 1:5 Grass slope Outdoor learning space Road verge SCALE 1:100 @A3

#### SECTION 1



SCALE 1:100 @A3



SCALE 1:100 @A3

## **BOUNDARY TREATMENTS**



#### **SECTION 4**



SCALE 1:100 @A3





SCALE 1:100 @A3 SCALE 1:100 @A3