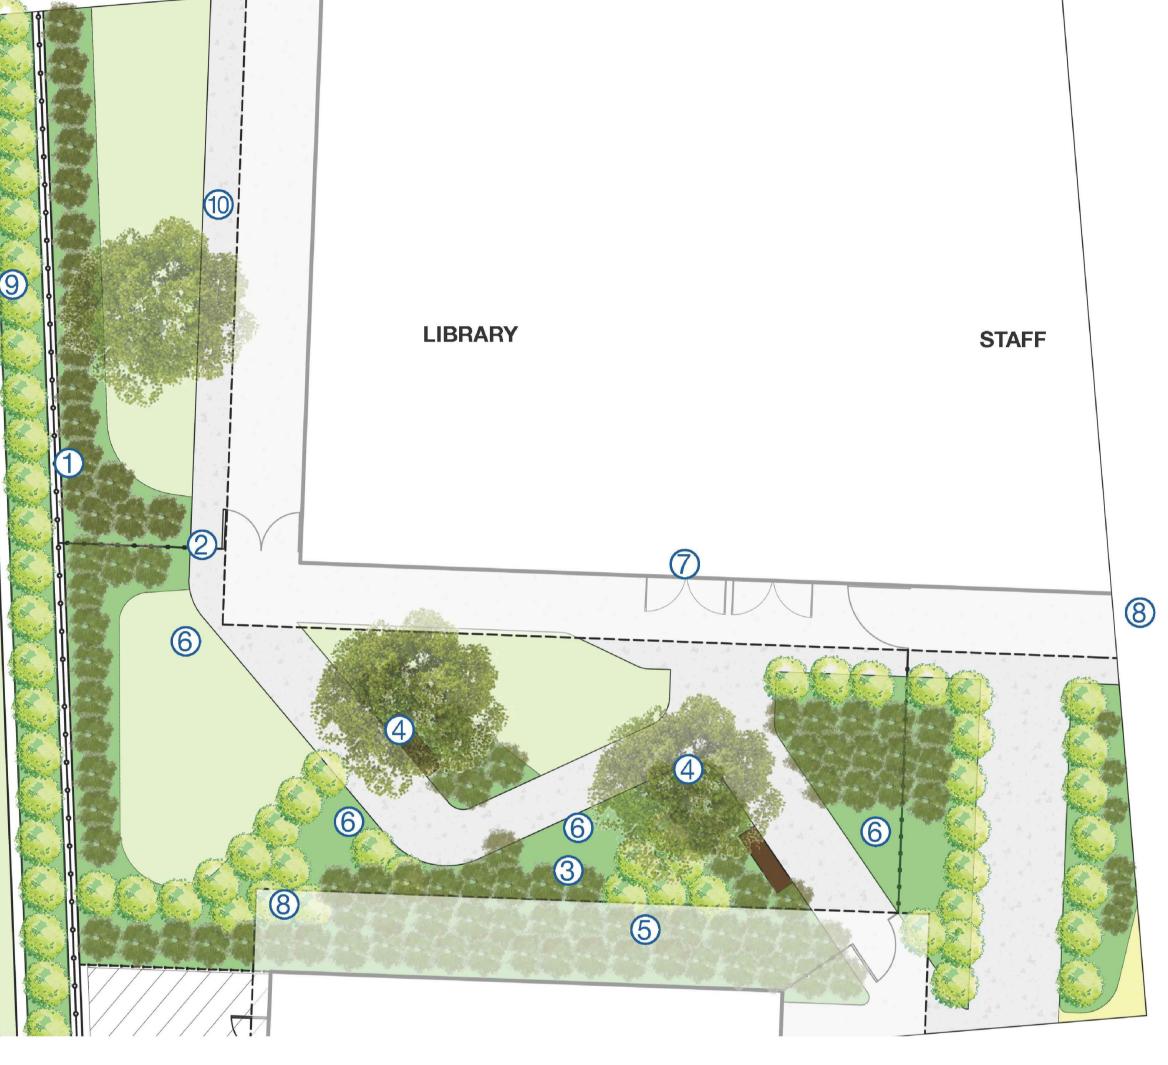

#### LEGEND

- **BOUNDARY FENCE**
- INTERNAL FENCE AND SERVICE GATE ACCESS
- SENSORY PLANTING FOCUS ON COLOUR, TEXTURE AND SCENT
- SHADE TREES WITH SEATING UNDER
- SWALE GROUNDCOVER PLANTING
- OPPORTUNITIES FOR SENSORY PLAY ITEMS
- CONNECTION TO LIBRARY
- **ROOF OVERHEAD**
- TIERED RETAINING WALL WITH PLANTING
- 10. OUTDOOR STAFF SPACE