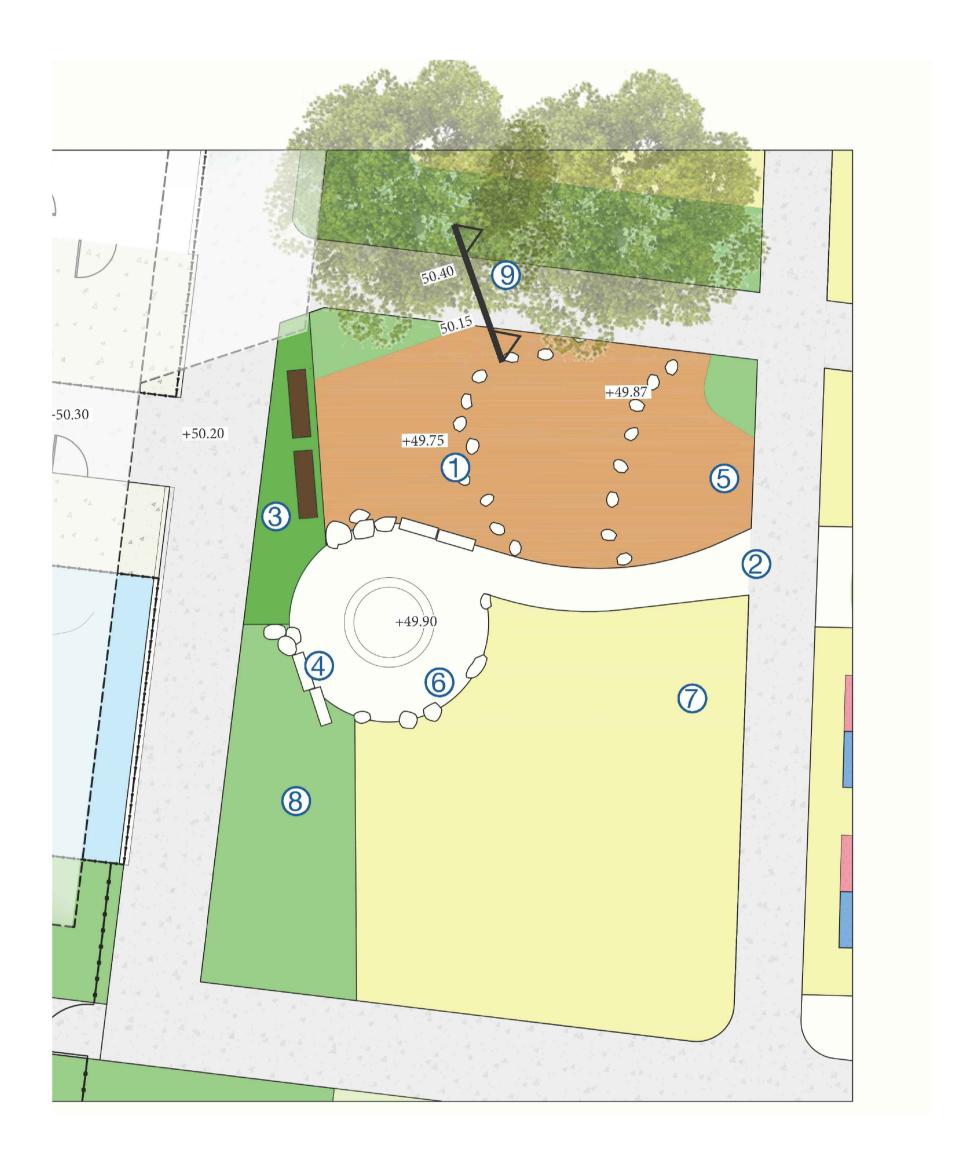

# **BUSH GARDEN**

#### **LEGEND**

- ACCESS PATH
- LOW PLANTING WITH SEATS
- SANDSTONE SEATS TO YARNING CIRCLE
- SOFT FALL MULCH AND STEPPERS
- YARNING CIRCLE
- TO FUTURE PLAN DESIGN
- PLAY SPACE