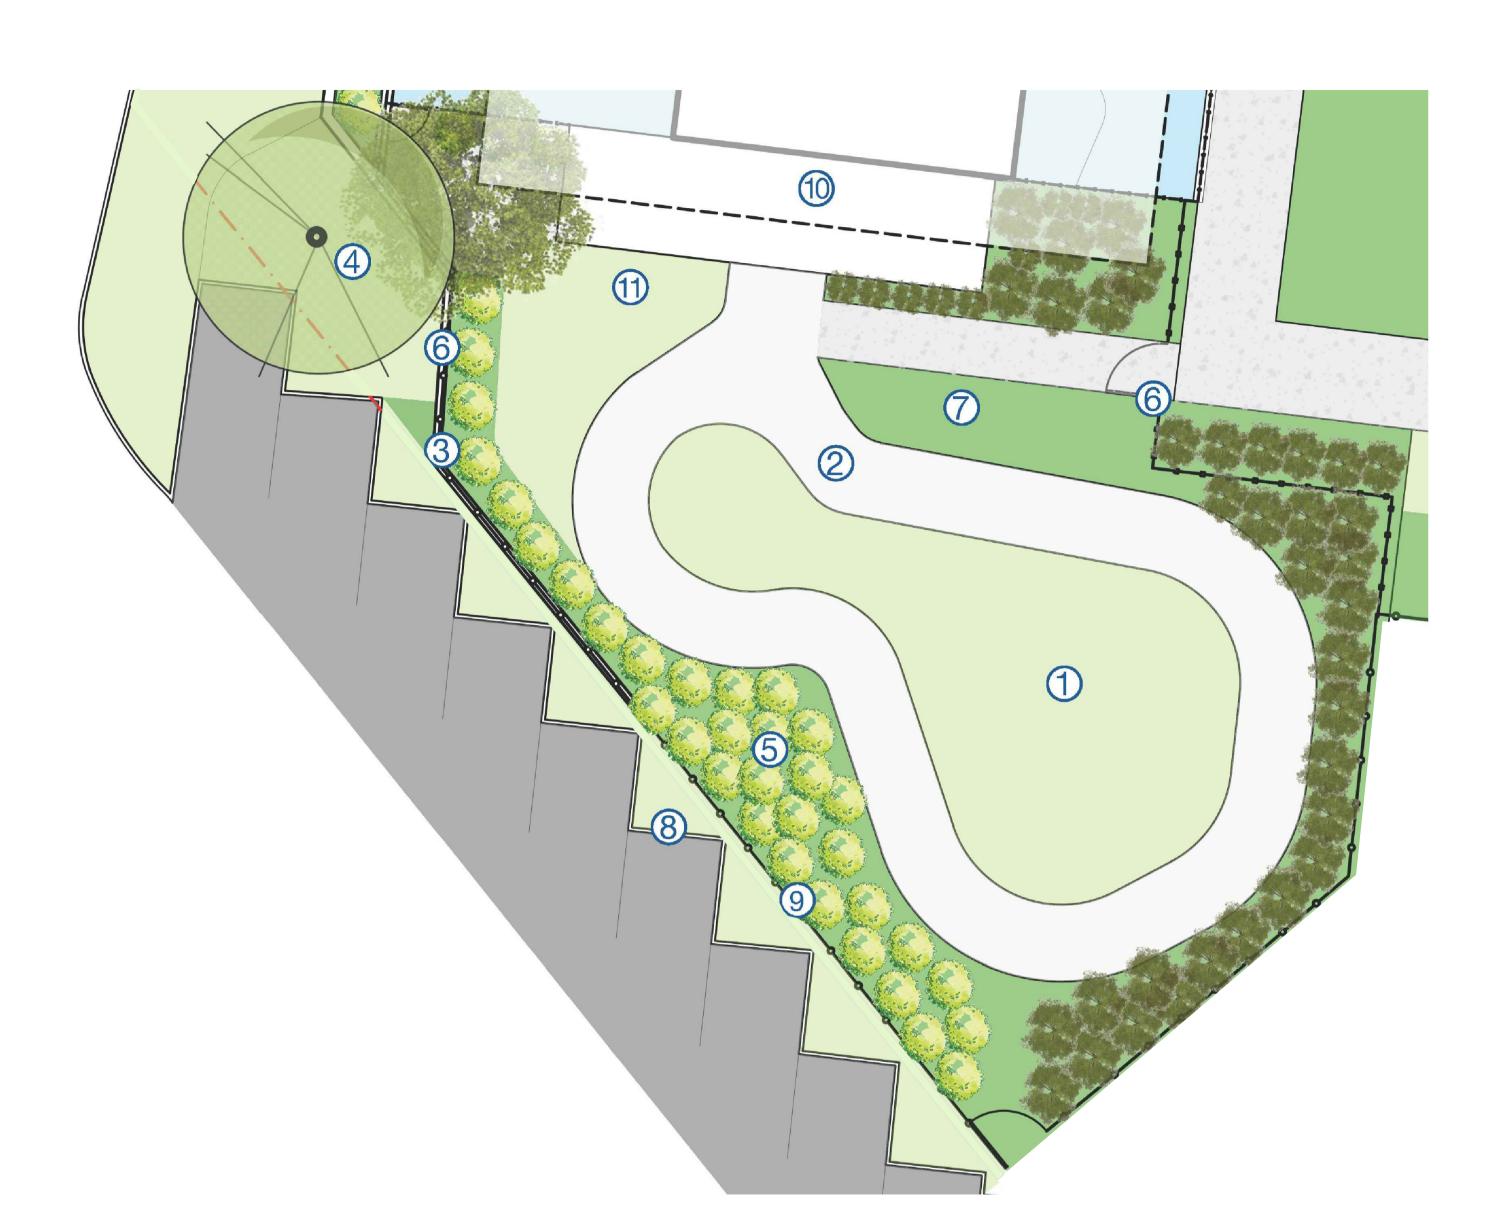

### LEGEND

- . TURF SPACE IN CENTRE OF BIKE TRACK INFORMAL VIEWING
- 2. BIKE TRACK
- 3. PROPOSED RETAINING WALL
- 4. EXISTING TREE TO BE RETAINED WITH GROUND COVERS UNDER
- 5. SCREEN PLANTING TO BOUNDARY FENCE
- 6. INTERNAL FENCING AND GATE
- 7. GROUND COVER PLANTING TO GENTLE SLOPE
- 8. BOUNDARY FENCE
- 9. BIKE STORAGE
- 10. TURF SPILL-OUT AREA FOR BIKES/WAITING AREA