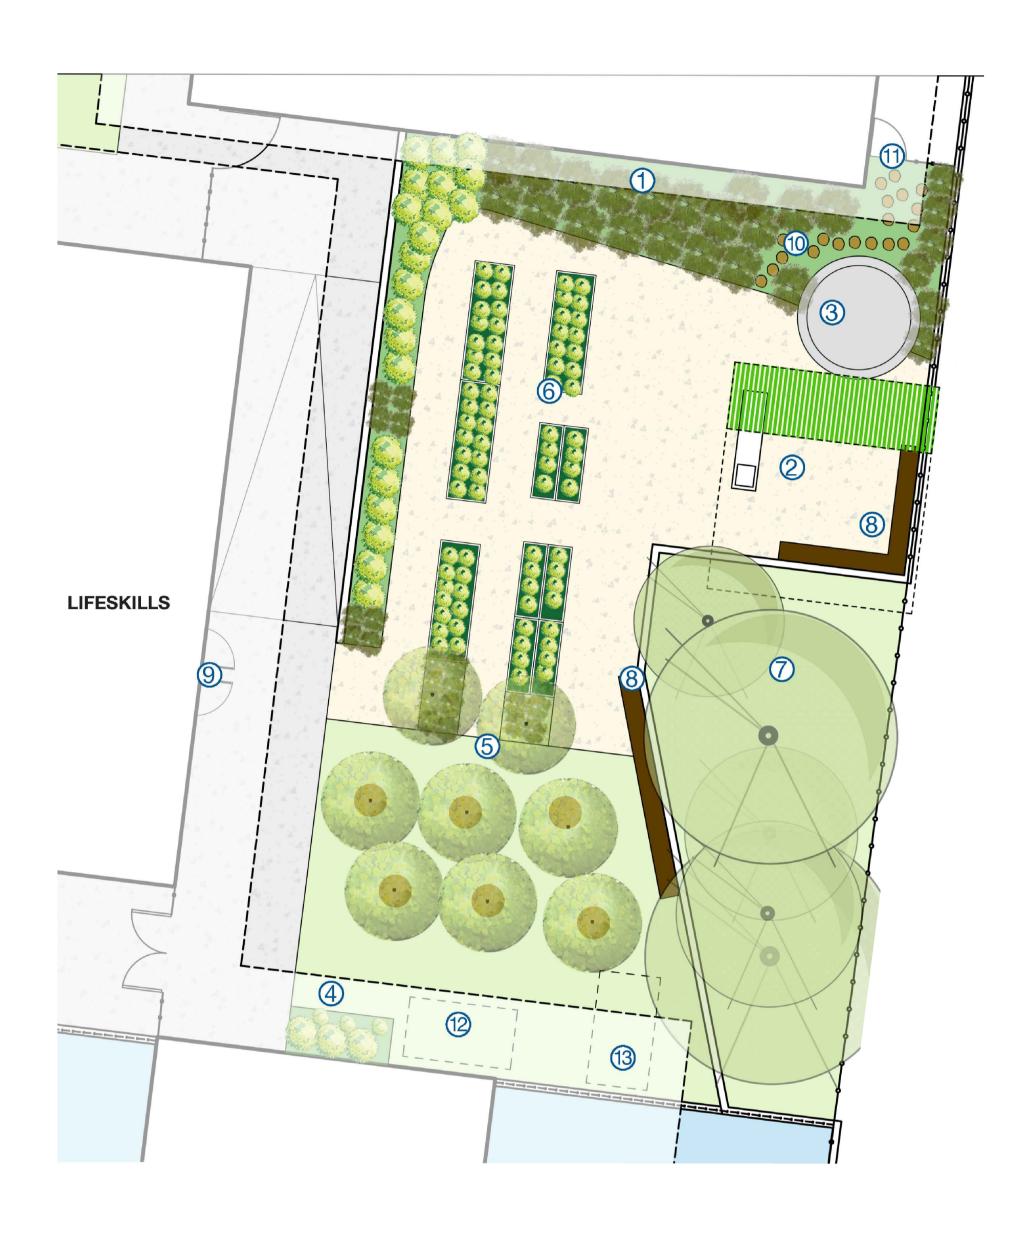

#### LEGEND

- 1. GARDEN BED FOCUS ON PRODUCTIVE PLANTS, MEDICINAL HERBS AND BUSH TUCKER
- 2. PERGOLA FOR SHADE INCLUDING VINE COVERED SECTION GRAPES, SEATING AND OUTDOOR BENCH IN SPACE
- 3. ROUND GALVANISED WATER TANK WITH TAP FOR WATERING GARDEN
- 4. TURF
- 5. SMALL ORCHARD TREES IN MULCH RINGS
- 6. RAISED GARDENS BEDS FOR FOOD GROWING
- 7. EXISTING TREES TO BE RETAINED
- 8. RETAINING WALL WITH SEATING ATTACHED
- 9. CONNECTION TO LIFE SKILLS/ INDOOR KITCHEN AREA
- 10. STEPPERS THROUGH GARDEN FOR SERVICE ACCESS ONLY
- 11. SERVICE GATE AND FENCING TO REAR OF HYDROTHERAPY BUILDING
- 2. CLOTHESLINE
- 13. CHICKEN COOP-MOBILE