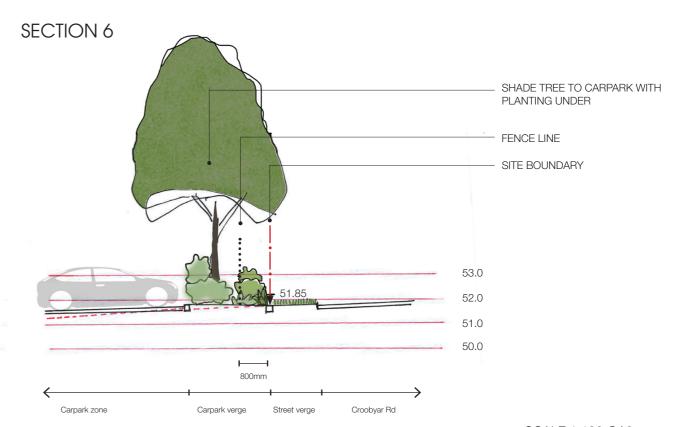

urban design landscape

nom architect M. Sheldon 3990

Project Title

#### **BUDAWANG SCHOOL**

LANDSCAPE
SITE PLAN

| 190941 L-2001          | D         |
|------------------------|-----------|
| Drawing No             | Issue     |
| Approved               | FF        |
| Verified               | FF        |
| Plotted and checked by | L         |
| Ву                     | L         |
| Drawing created (date) | 29/07/202 |
| Scale                  | 1:250 @A1 |



## **BOUNDARY TREATMENTS**



# SECTION 2

## SCREEN PLANTING TO FENCELINE SCHOOL BOUNDARY FENCE 51.0 TW 50.20 50.0 49.0 48.0 1.5m Level 1:5 Grass slope Outdoor learning space Road verge SCALE 1:100 @A3

#### SECTION 1



SCALE 1:100 @A3



SCALE 1:100 @A3

## **BOUNDARY TREATMENTS**



#### **SECTION 4**



SCALE 1:100 @A3





SCALE 1:100 @A3 SCALE 1:100 @A3