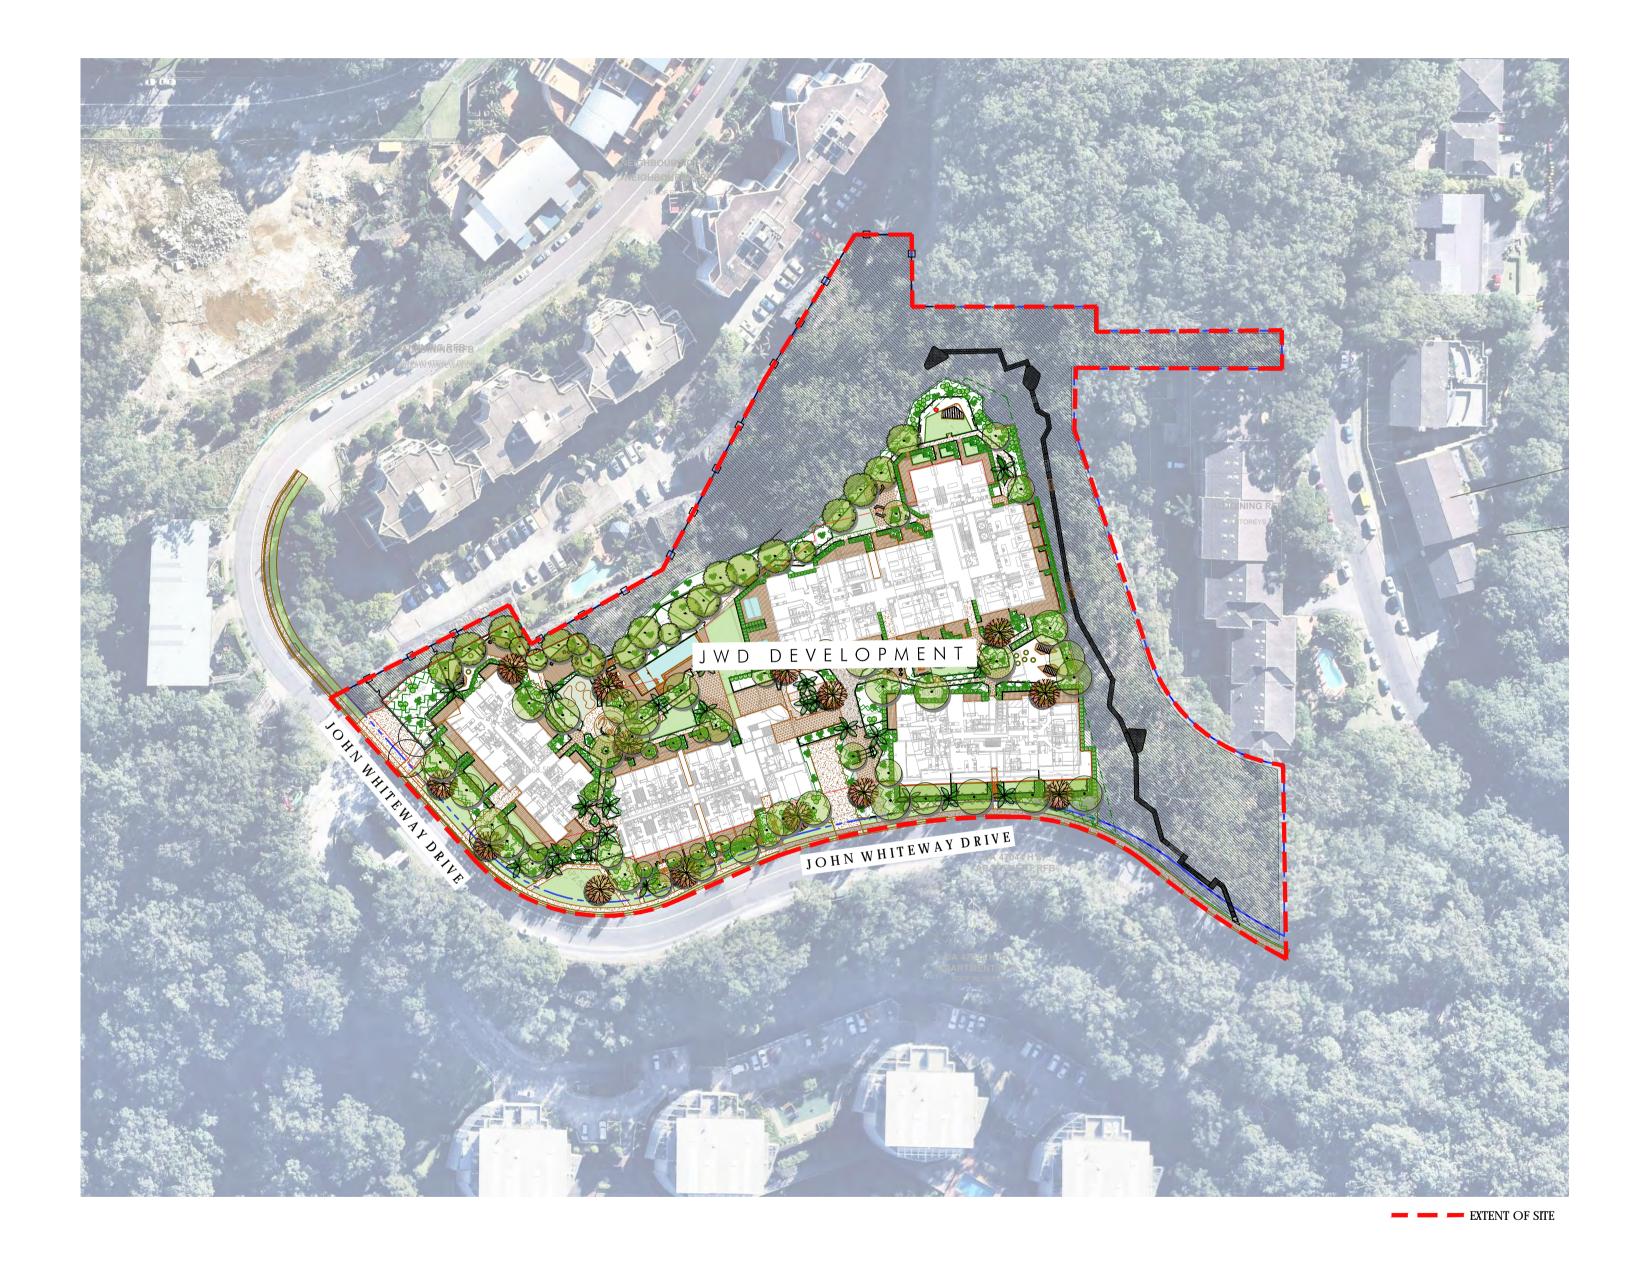

Project Title:
John Whiteway Drive JWD Development Gosford Project Address:

89 John Whiteway Drive, Gosford

Drawing Title:

CONTEXT PLAN Location of all services is to be carried out by all contractors prior to commencement of works. Phone Dial-Before-You-Dig Ph: 1100.

| Scale @ A1/A3:<br>1: <b>750/ 1:1500</b> | Client:<br>JWD Developments Pty Ltd |               |
|-----------------------------------------|-------------------------------------|---------------|
| Drawing Date: 27.05.21                  | Drawn/Checked<br>JG/LZ/PG/GW/MS/DB  | Drawing State |
| Project Number:                         | Drawing Number:                     | Issu          |
| 10-19                                   | 10-19.01                            |               |