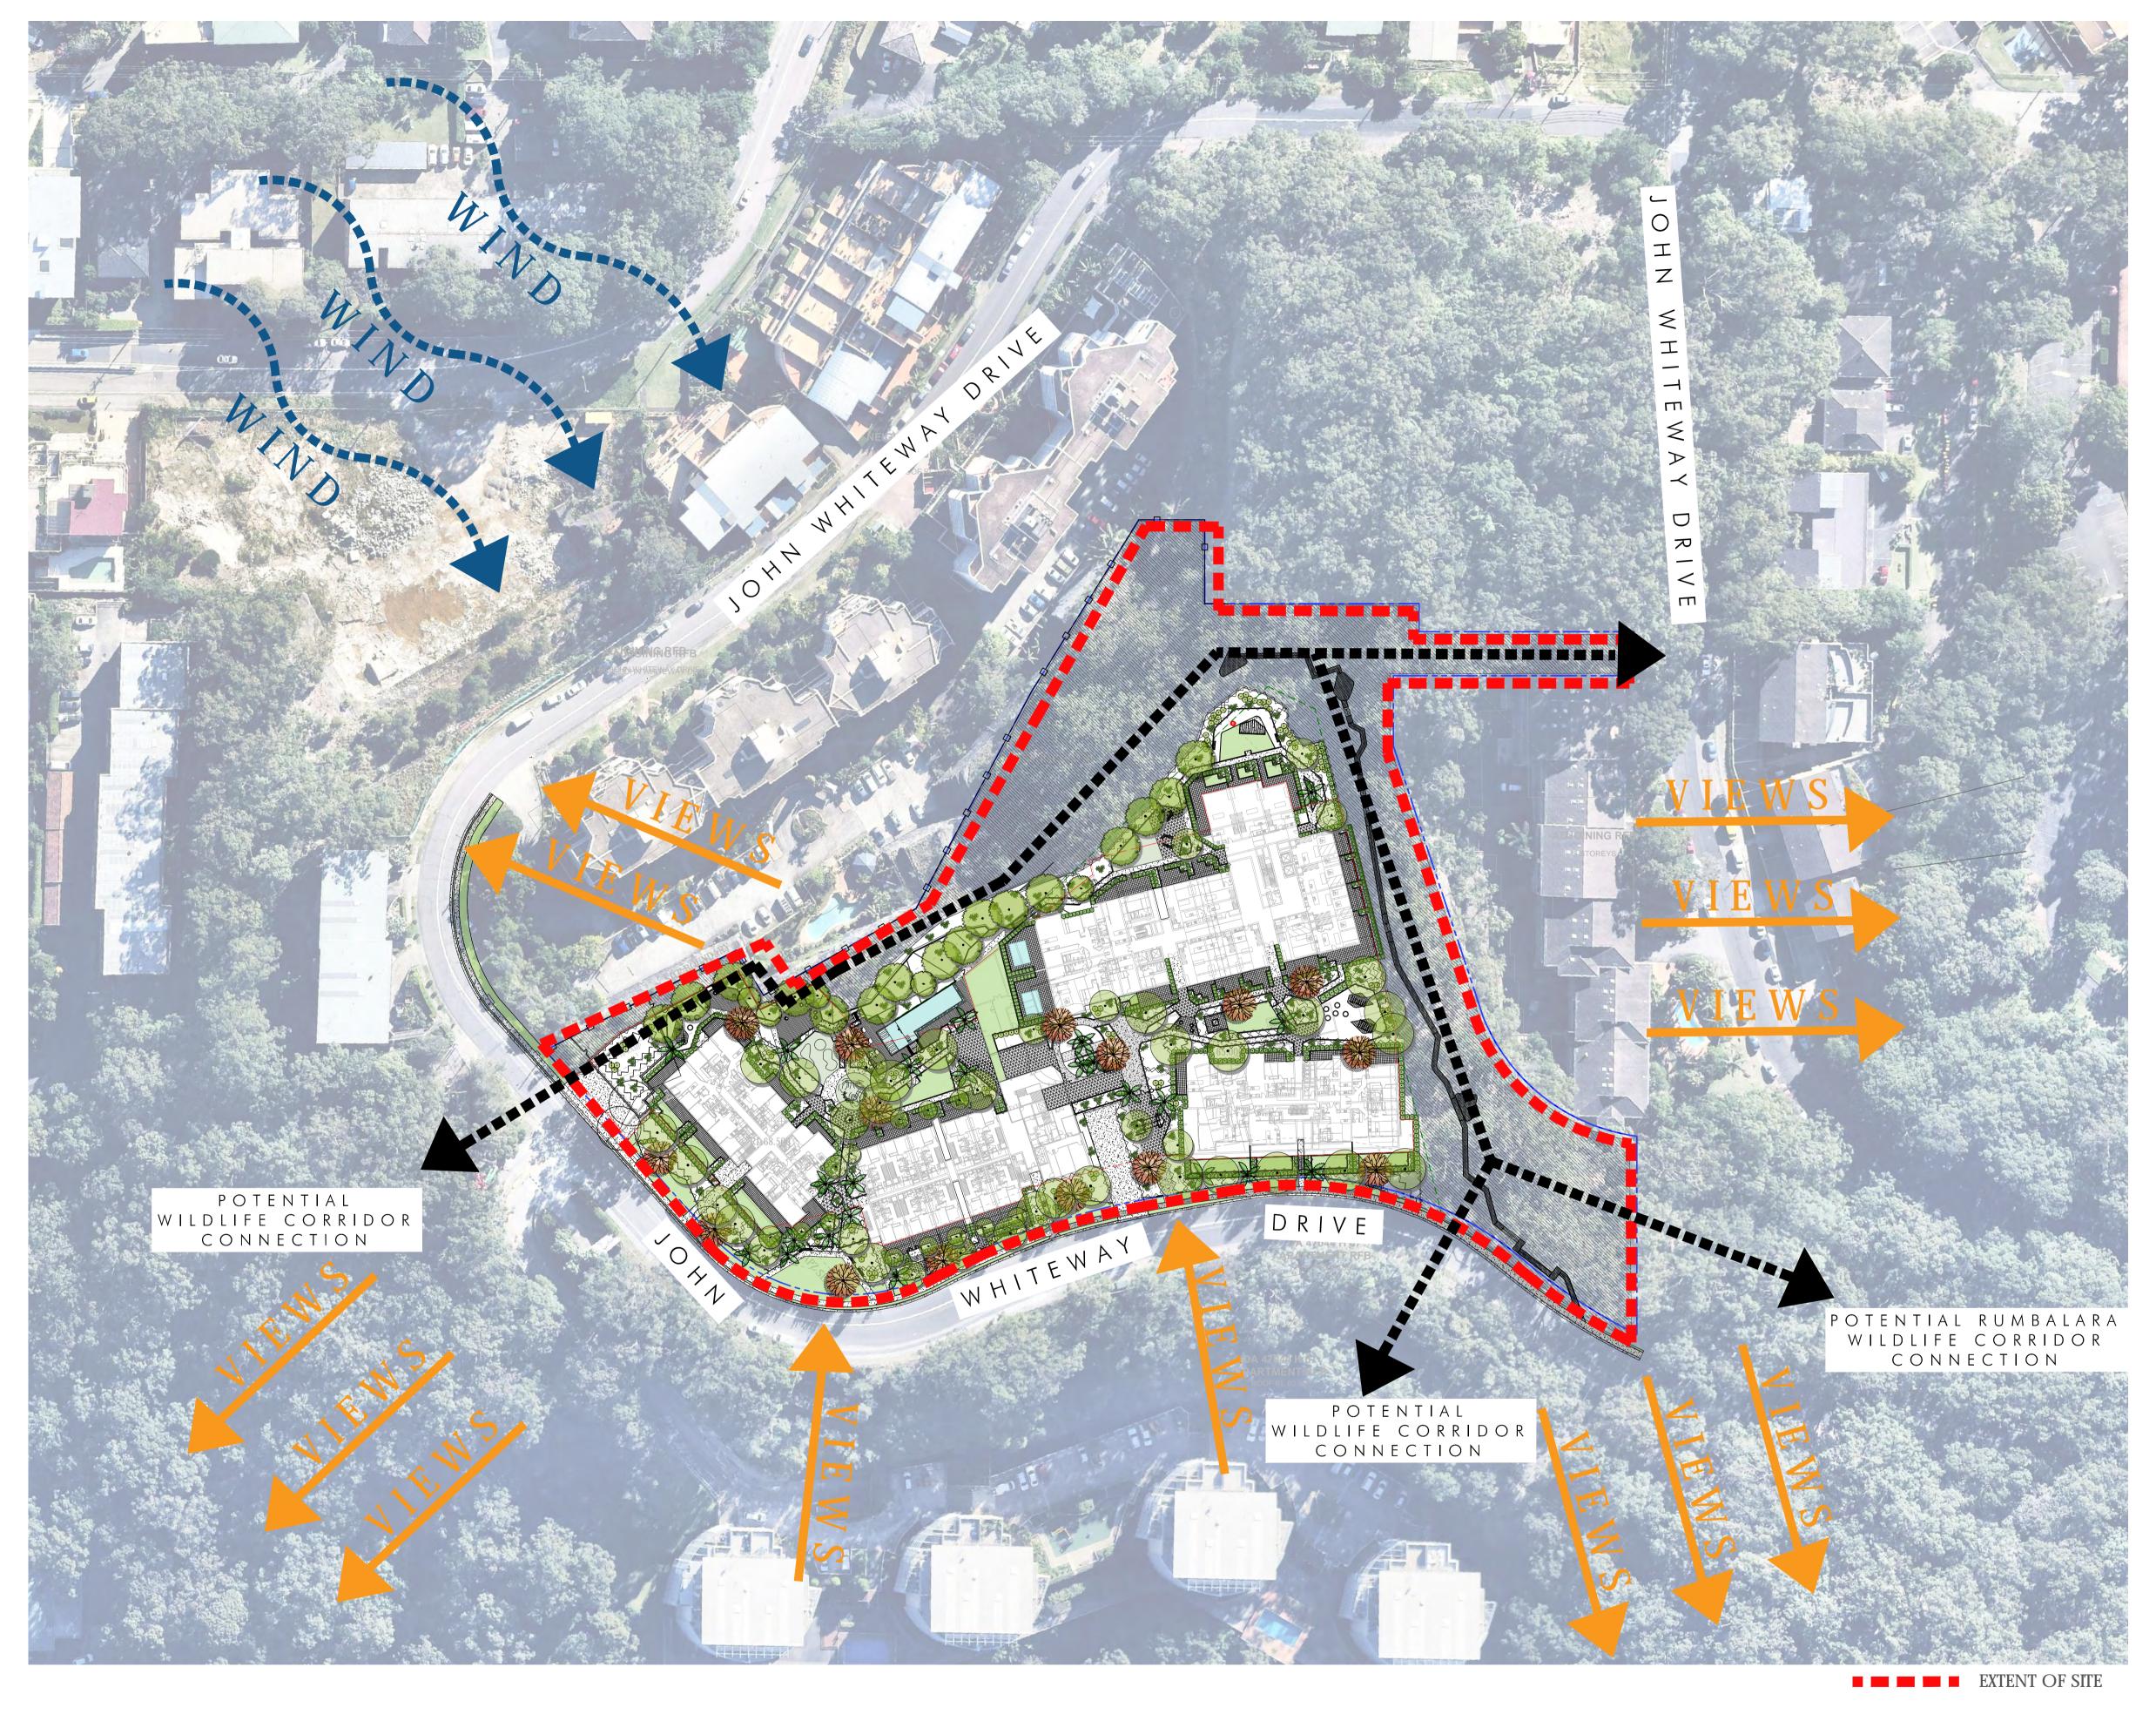

Project Title:
John Whiteway Drive JWD Development Gosford Project Address:

89 John Whiteway Drive, Gosford

Drawing Title:

CONTEXT PLAN Location of all services is to be carried out by all contractors prior to commencement of works. Phone Dial-Before-You-Dig Ph: 1100.

| Scale @ A1/A3:<br>1: <b>750/ 1:1500</b> | Client:<br>JWD Developments Pty Ltd |               |
|-----------------------------------------|-------------------------------------|---------------|
| Drawing Date: 27.05.21                  | Drawn/Checked<br>JG/LZ/PG/GW/MS/DB  | Drawing State |
| Project Number:                         | Drawing Number:                     | Issu          |
| 10-19                                   | 10-19.01                            |               |